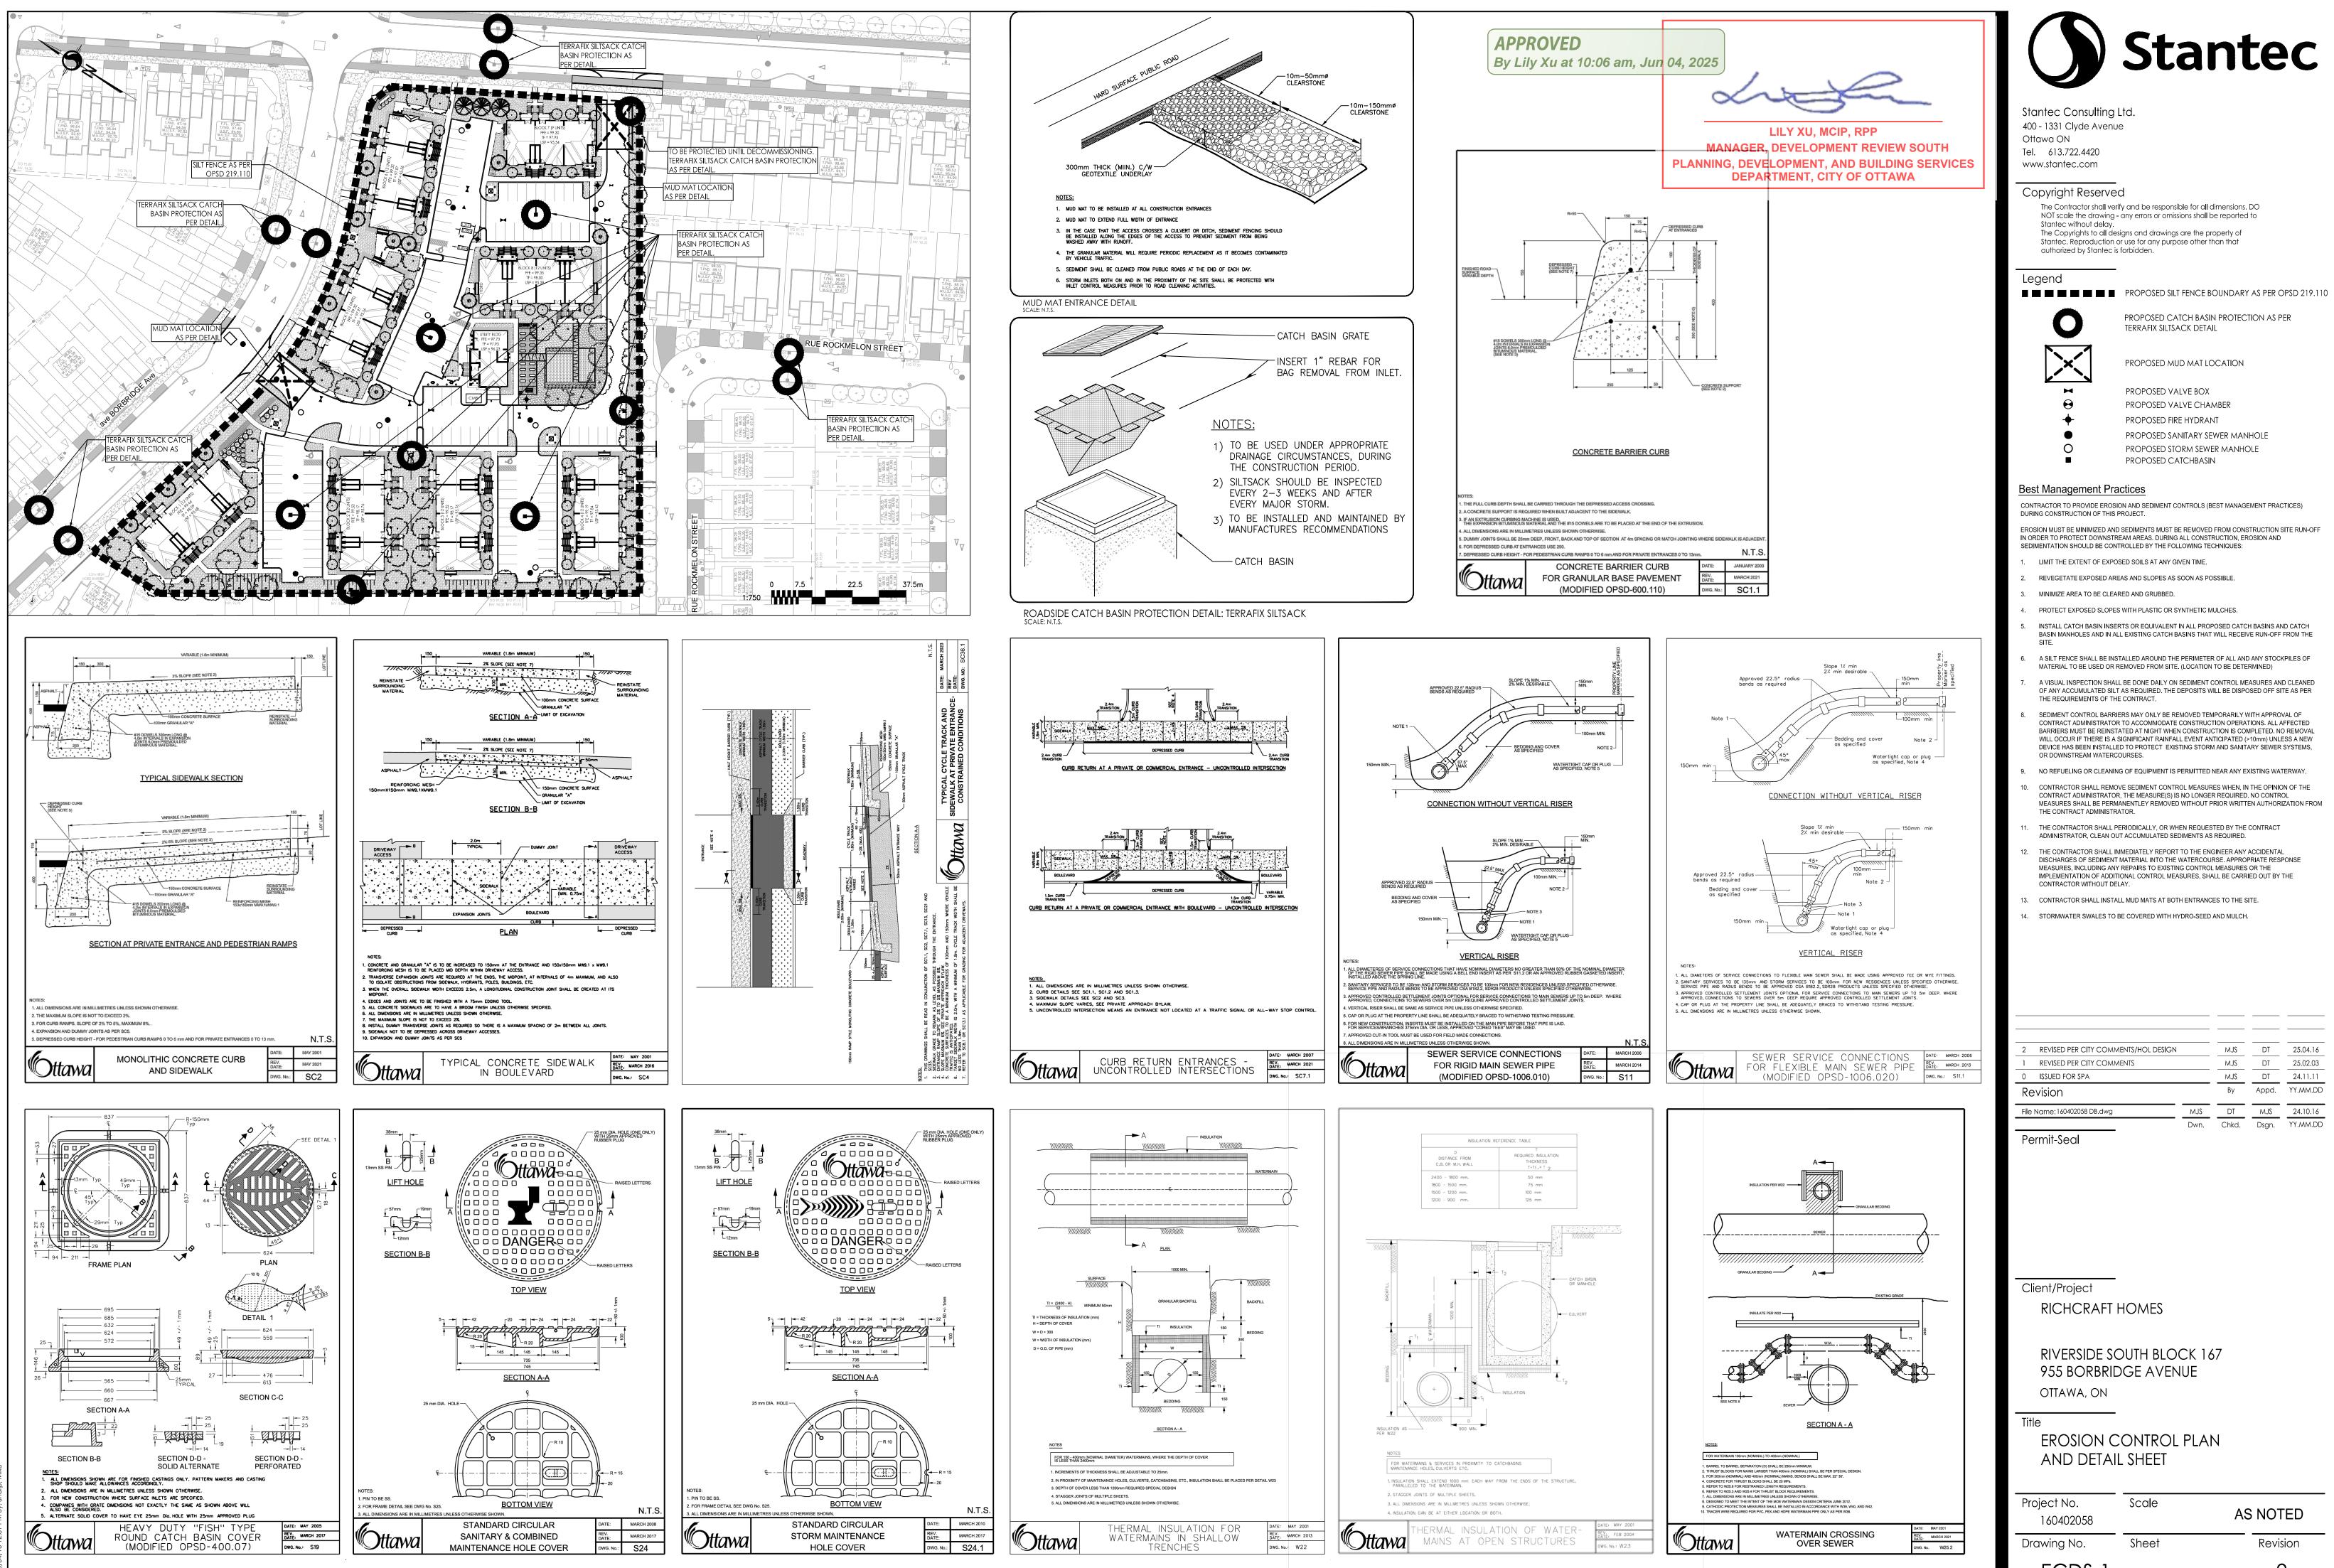

ORIGINAL SHEET - ARCH D

| 2                          | 2 REVISED PER CITY COMMENTS/HOL DESIGN |      | SLW   | DT       | 25.04.16 |
|----------------------------|----------------------------------------|------|-------|----------|----------|
| 1                          | 1 REVISED PER CITY COMMENTS            |      | SLW   | DT       | 25.02.03 |
| 0                          | 0 ISSUED FOR SPA                       |      | SLW   | DT       | 24.11.11 |
| Revision                   |                                        | Ву   | Appd. | YY.MM.DD |          |
| File Name:160402058 DB.dwg |                                        | STW  | DT    | MJS      | 24.10.16 |
|                            |                                        | Dwn. | Chkd. | Dsgn.    | YY.MM.DD |
|