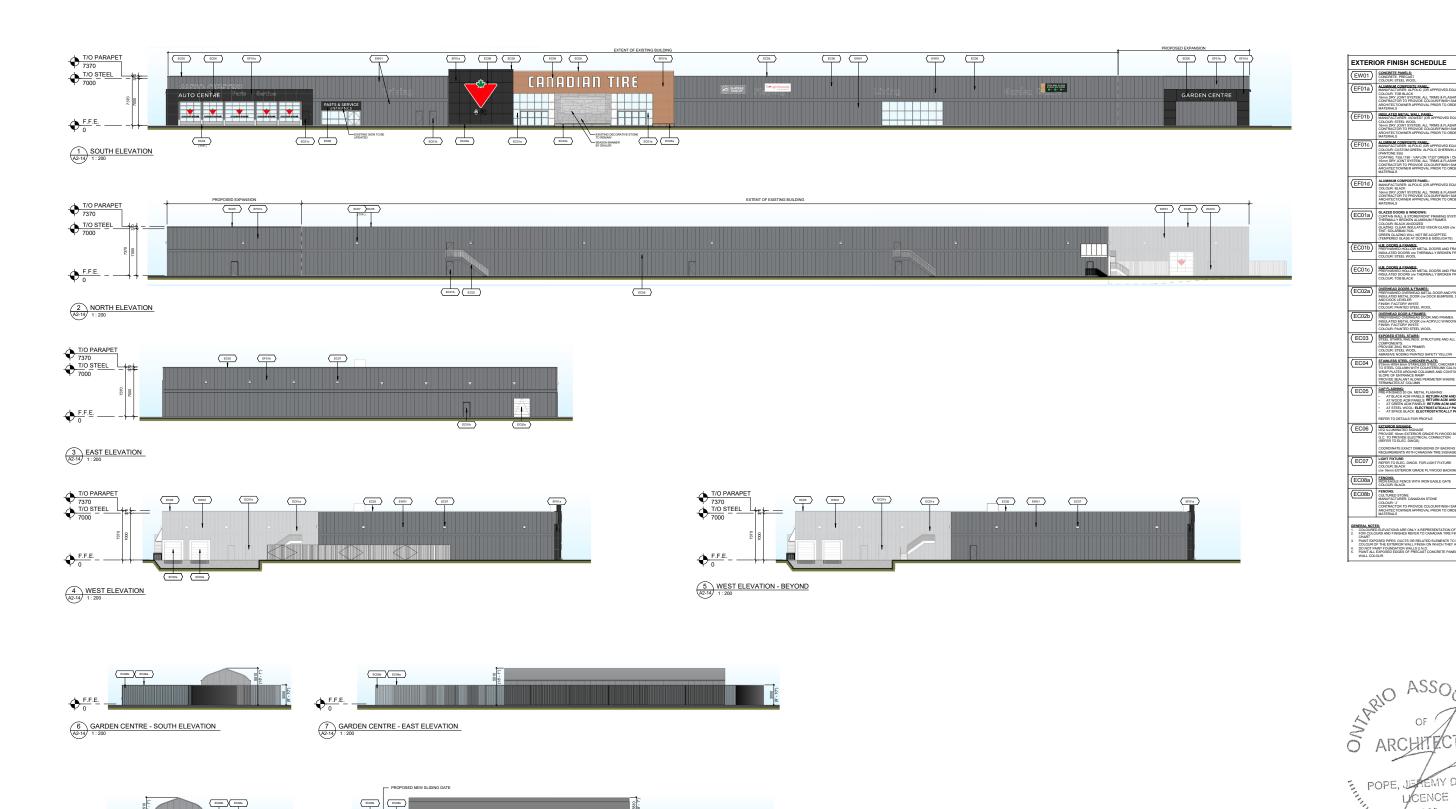

8 GARDEN CENTRE - NORTH ELEVATION 1:200

9 GARDEN CENTRE - WEST ELEVATION 1: 200

4983