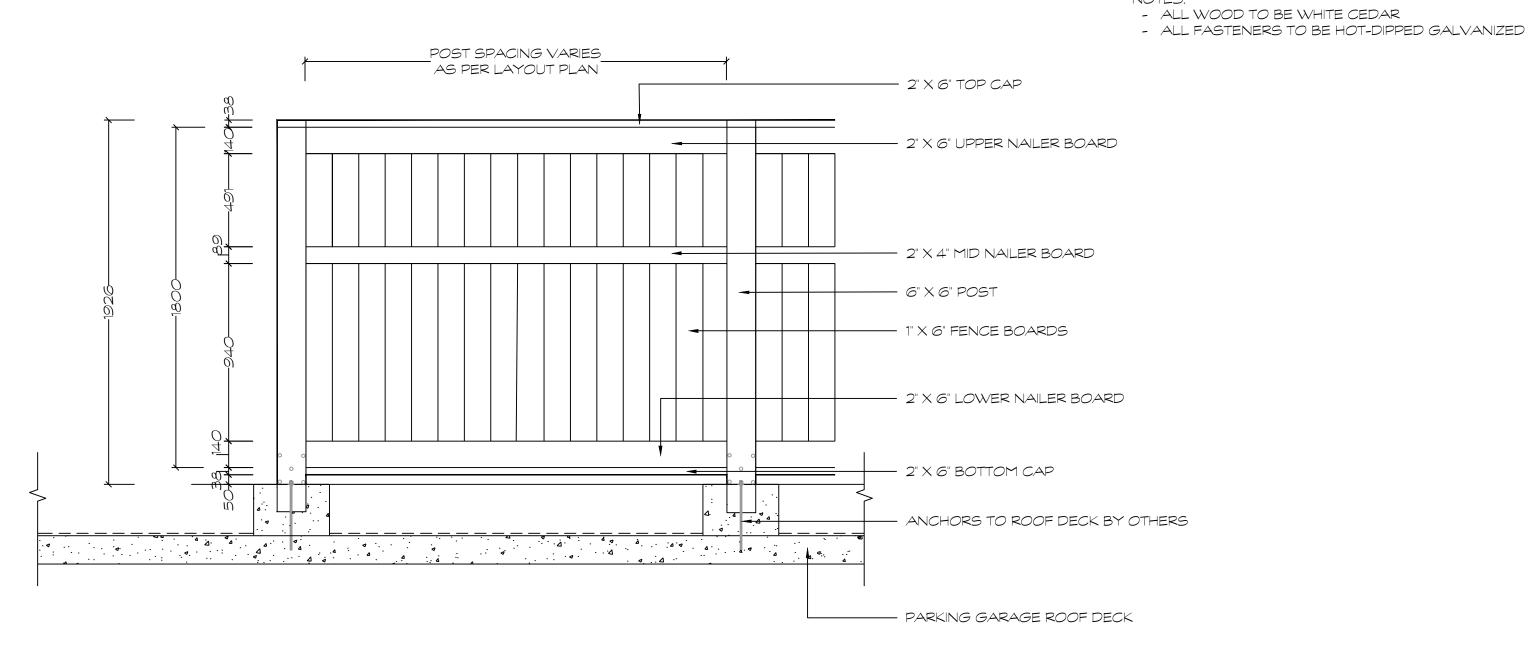

WOODEN PRIVACY FENCE

WOODEN FENCE AT COURTYARD

1:20

(D3) ORNAMENTAL STEEL RAILING

FILE NUMBER: D07-12-24-0138 PLAN #19230

D2 PRECAST PLANTER WALL

NOTE:

CONTRACTOR TO BUILD UP (SLOPE) TYPICAL PATIO STONES AT PERIMETER OF FEATURE TO MATCH HEIGHT OF PATIO SLAB PAVERS.