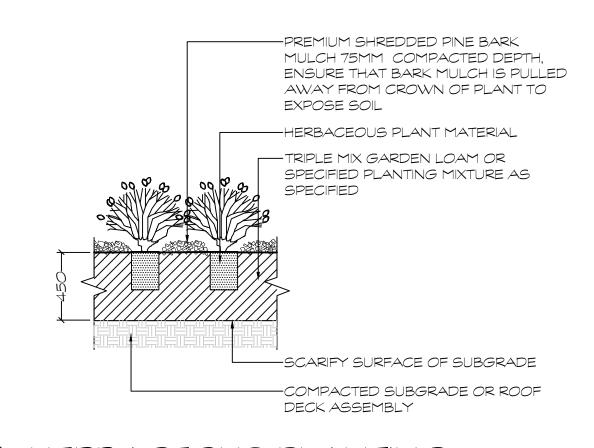

-FIRMLY COMPACTED BACKFILLED TRIPLE MIX GARDEN LOAN OR SPECIFIED PLANTING MIXTURE TO ELIMINATE AIR POCKETS AND PREVENT SETTLEMENT.

PLANT MATERIAL QUALITY STANDARDS
ALL PLANT MATERIAL TO CONFORM TO THE LEVELS OF STANDARDS ESTABLISHED BY THE CANADIAN STANDARDS FOR NURSERY STOCK, EIGHTH EDITION, PUBLISHED BY THE CANADIAN NURSERY LANDSCAPE ASSOCIATION.

ENSURE HERBACEOUS PLANTS ARE THOROUGHLY WATERED AT TIME OF PLANTING. CONTINUE WATERING AS REQUIRED TO PROVIDE ADEQUATE MOISTURE FOR THE DURATION OF THE SPECIFIED MAINTENANCE DURING ESTABLISHMENT PERIOD.