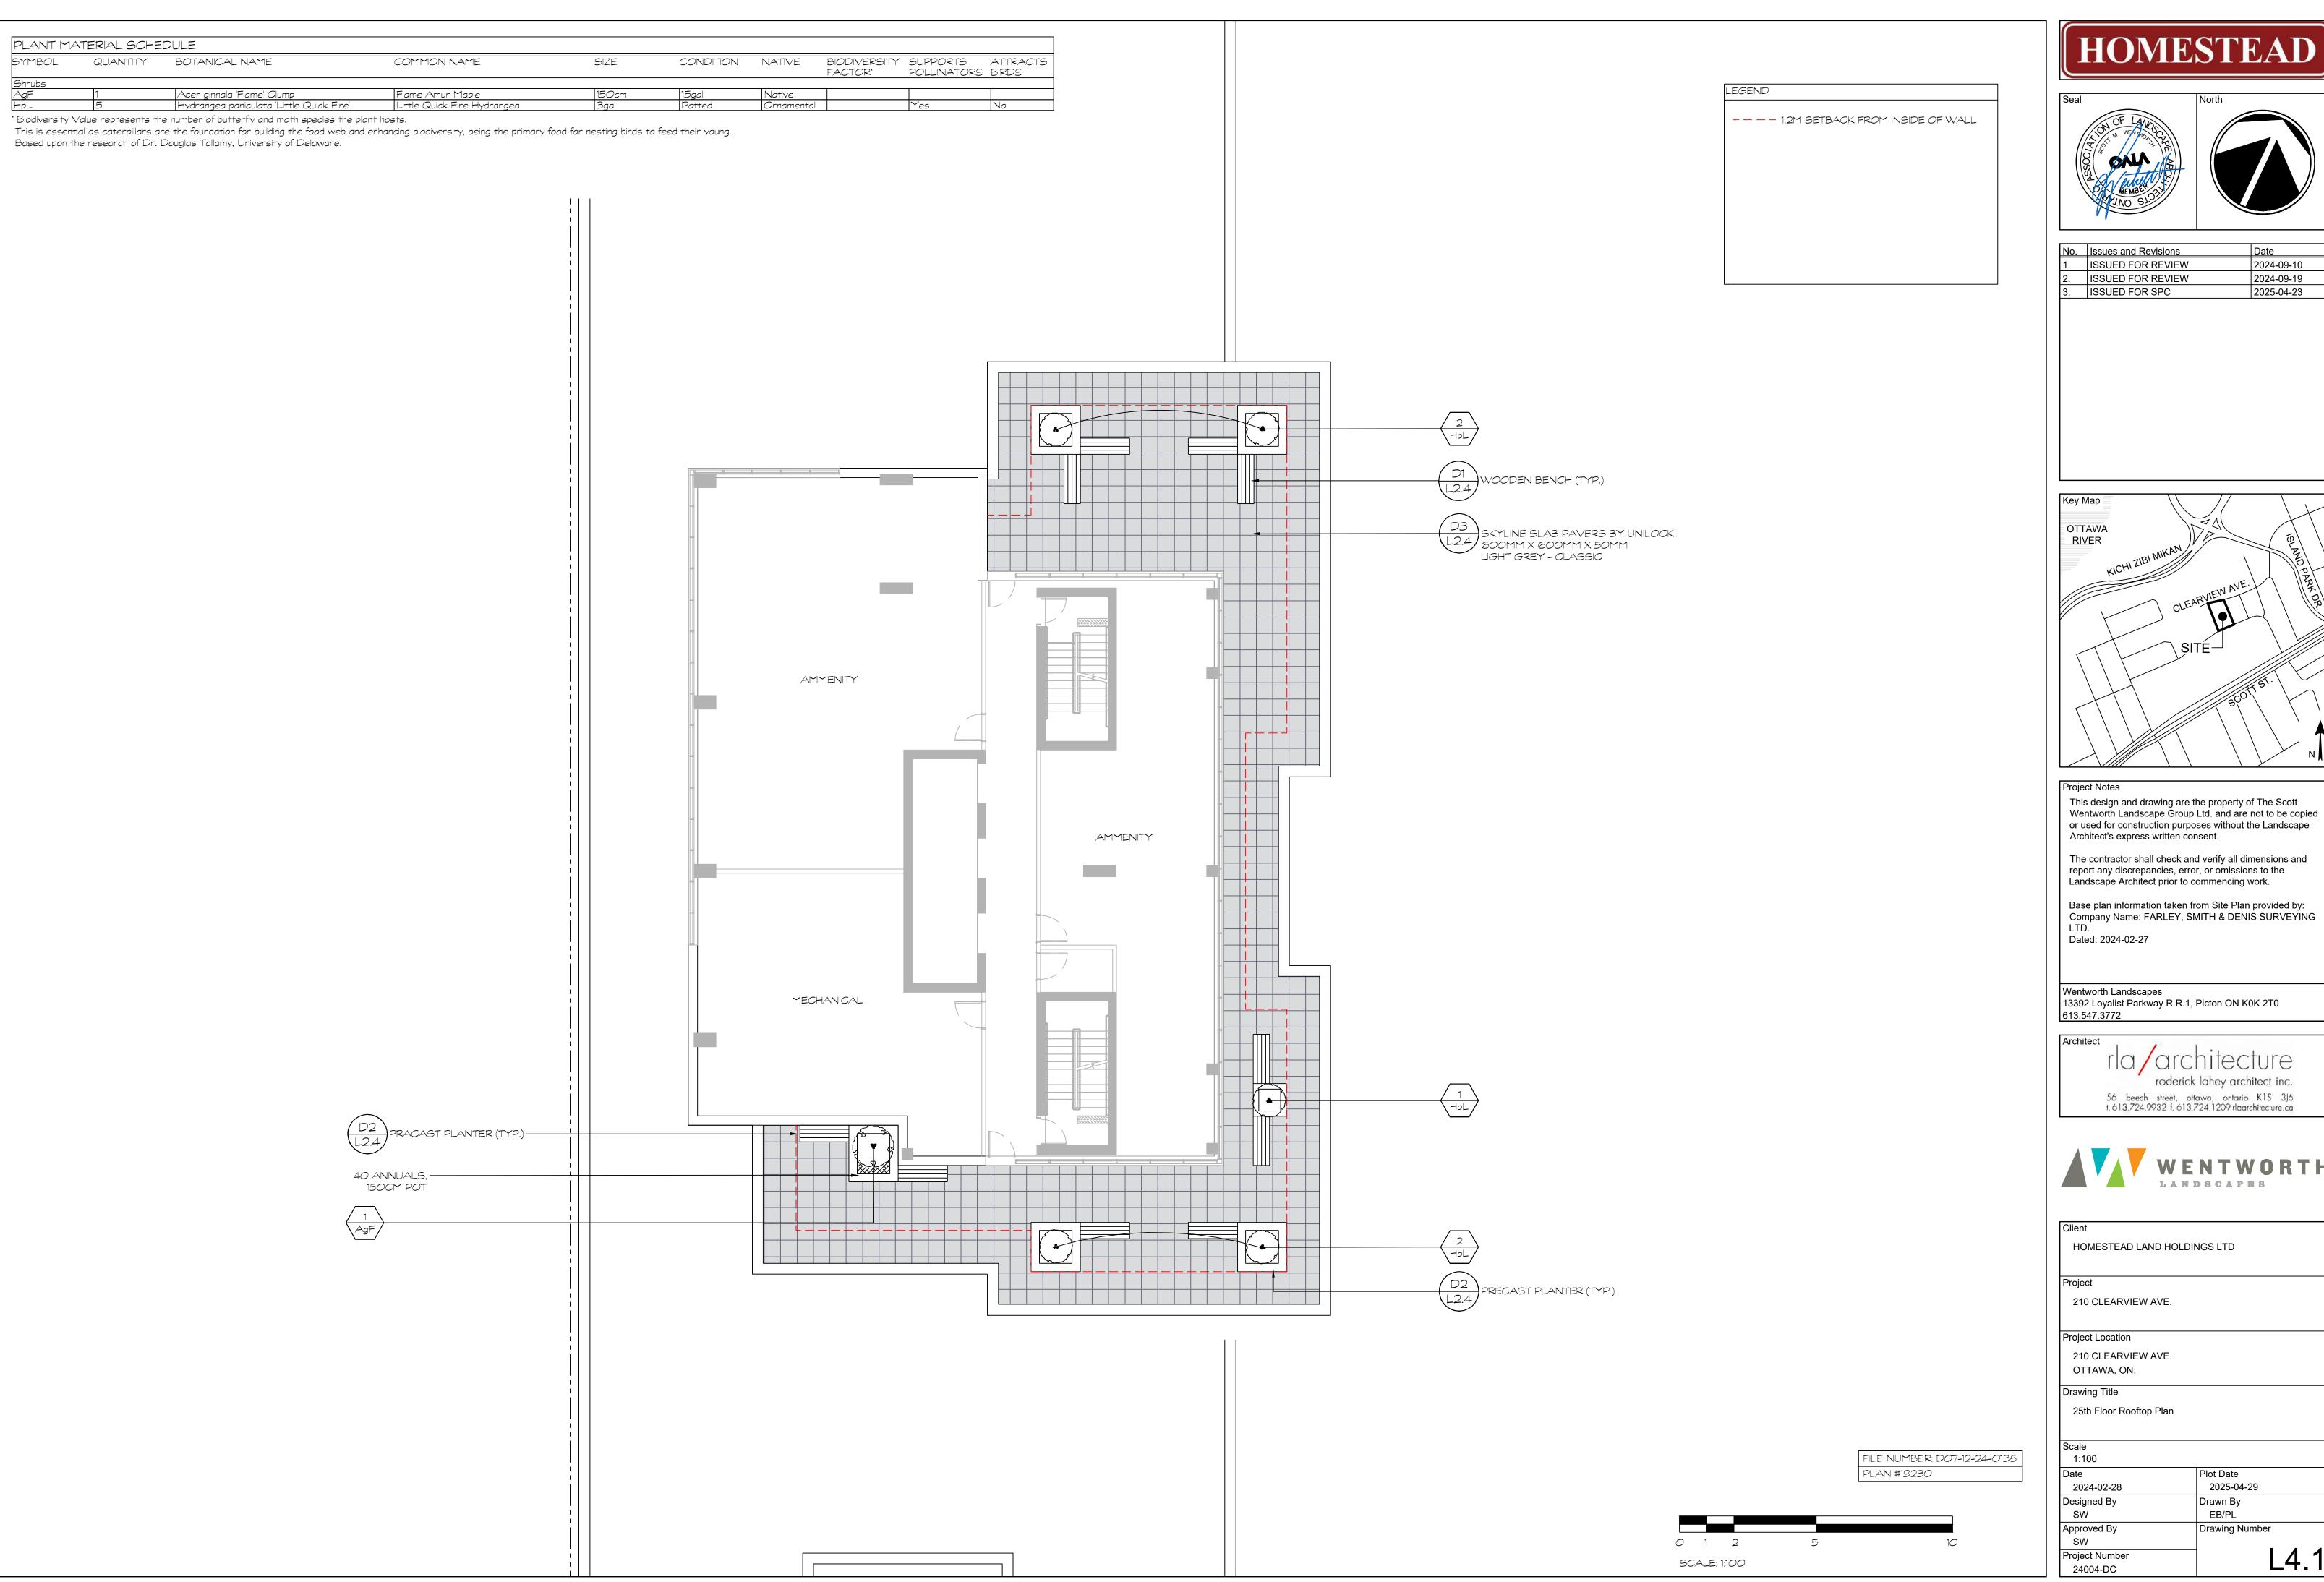

FILE NUMBER: D07-12-24-0138 PLAN #19230

| No. | Issues and Revisions | Date       |
|-----|----------------------|------------|
| 1.  | ISSUED FOR REVIEW    | 2024-09-10 |
| 2.  | ISSUED FOR REVIEW    | 2024-09-19 |
| 3.  | ISSUED FOR SPC       | 2025-04-23 |

Wentworth Landscape Group Ltd. and are not to be copied

| Client                           |                |
|----------------------------------|----------------|
| HOMESTEAD LAND H                 | OLDINGS LTD    |
| Project                          |                |
| 210 CLEARVIEW AVE.               |                |
| Project Location                 |                |
| 210 CLEARVIEW AVE<br>OTTAWA, ON. |                |
| Drawing Title                    |                |
| 25th Floor Rooftop Plar          | 1              |
|                                  |                |
| Scale                            |                |
| 1:100                            |                |
| Date                             | Plot Date      |
| 2024-02-28                       | 2025-04-29     |
| Designed By                      | Drawn By       |
| SW                               | EB/PL          |
| Approved By                      | Drawing Number |
| SW                               |                |
| Project Number                   | L4.′           |
|                                  | <b> </b>       |