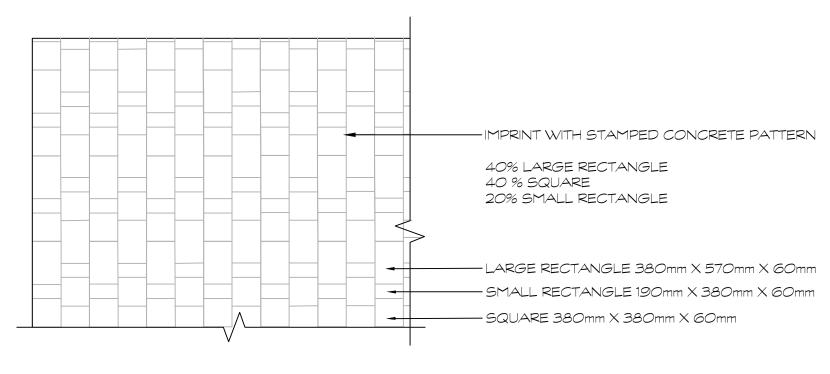

ENTRANCE PAVING PATTERN NOT TO SCALE

REQUIRED TO PROVIDE ADEQUATE MOISTURE FOR THE DURATION OF THE SPECIFIED MAINTENANCE DURING ESTABLISHMENT PERIOD. PRUNE AT TIME OF PLANTING TO CAREFULLY REMOVE ALL DEAD, BROKEN, DAMAGED, AND INTERFERING BRANCHES. DO NOT WHERE TREES LOCATED OFF ----PARKING GARAGE ON PREVAILING PAINT WOUNDS WINDS SIDE ONLY: SUPPORT TREE WITH 2500MM PLANTING DEPTH: IN HEAVY CLAY T-BARS, PAINTED GREEN OR OR POOR DRAINED SOIL ALL BLACK, AND DRIVEN SECURELY WOODY PLANTS TO BE PLACED 500MM MIN. INTO UNDISTURBED GROUND. SECURE TRUNK ABOVE FIRST SET OF BRANCHES USING BIO-DEGRADABLE FABRIC STRAP WITH GROMMETS AT ENDS FOR SECURING WITH 12 GALV. WIRE. WRAP TRUNK WITH PERFORATED -CUT AND REMOVE ALL WIRE, PIPE, 600MM LONG OR APPROVED ROOT BALL SET ON FIRMLY -THIRD OF THE ROOT BALL PACKED SOIL TO PREVENT SETTLING CONSTRUCT 75MM TOPSOIL PREMIUM SHREDDED PINE BARK ——— EDGE OF THE ROOTBALL MULCH INSTALLED WITHIN