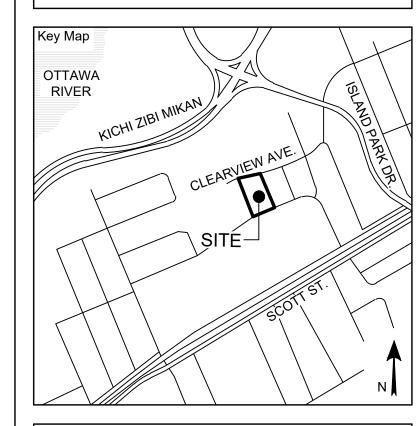

> No. Issues and Revisions Date 2024-09-10 ISSUED FOR REVIEW 2024-09-19 ISSUED FOR REVIEW

ISSUED FOR SPC 2025-04-23

OTTAWA RIVER

This design and drawing are the property of The Scott Wentworth Landscape Group Ltd. and are not to be copied or used for construction purposes without the Landscape