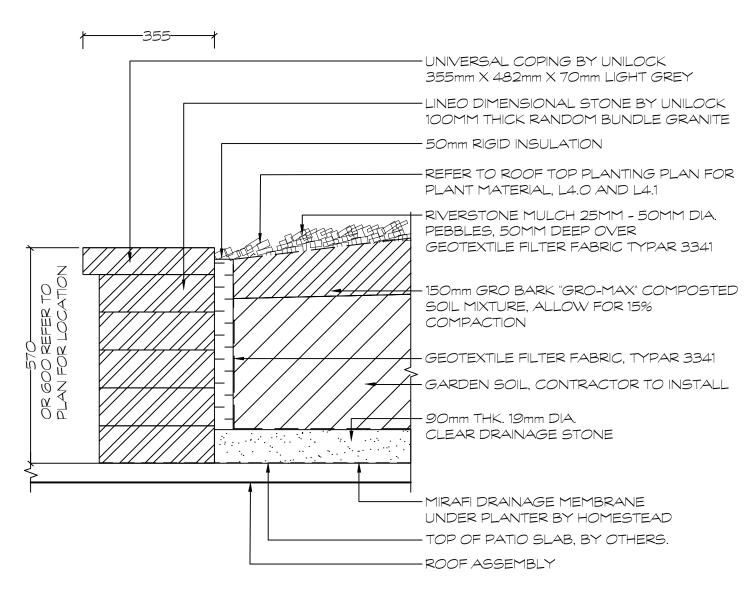

WOODEN PRIVACY FENCE

WOODEN FENCE AT COURTYARD

1:20

(D3) ORNAMENTAL STEEL RAILING

FILE NUMBER: D07-12-24-0138 PLAN #19230

D2 PRECAST PLANTER WALL

NOTE:

CONTRACTOR TO BUILD UP (SLOPE) TYPICAL PATIO STONES AT PERIMETER OF FEATURE TO MATCH HEIGHT OF PATIO SLAB PAVERS.