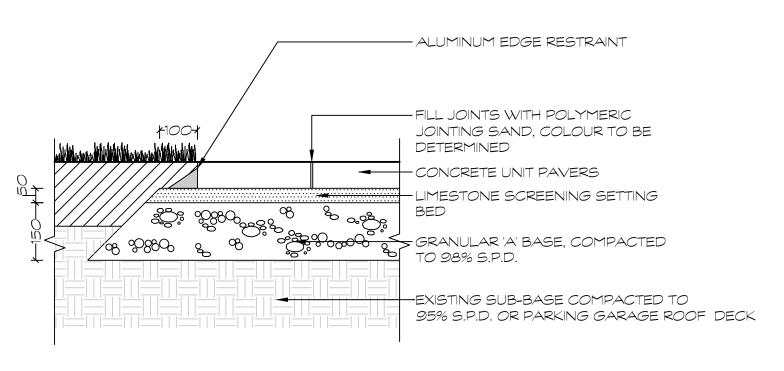

|                |
| Project          |                |
| 210 CLEARVIEW AV | E.             |
| Project Location |                |
| -                | _              |
| 210 CLEARVIEW AV | ⊏.             |
| OTTAWA, ON.      |                |
| Drawing Title    |                |
| TREE PLANTING PL | AN             |
|                  |                |
| Scale            |                |
| 1:250            |                |
| Date             | Plot Date      |
| 2024-02-28       | 2025-04-29     |
| Designed By      | Drawn By       |
| SW               | EB/PL          |
| Approved By      | Drawing Number |
| SW               |                |
| Project Number   | L1.4           |
| 24004-DC         |                |



ENTRANCE PAVING PATTERN NOT TO SCALE











REQUIRED TO PROVIDE ADEQUATE MOISTURE FOR THE DURATION OF THE SPECIFIED MAINTENANCE DURING ESTABLISHMENT PERIOD. PRUNE AT TIME OF PLANTING TO CAREFULLY REMOVE ALL DEAD, BROKEN, DAMAGED, AND INTERFERING BRANCHES. DO NOT WHERE TREES LOCATED OFF ----PARKING GARAGE ON PREVAILING PAINT WOUNDS WINDS SIDE ONLY: SUPPORT TREE WITH 2500MM PLANTING DEPTH: IN HEAVY CLAY T-BARS, PAINTED GREEN OR OR POOR DRAINED SOIL ALL BLACK, AND DRIVEN SECURELY WOODY PLANTS TO BE PLACED 500MM MIN. INTO UNDISTURBED GROUND. SECURE TRUNK ABOVE FIRST SET OF BRANCHES USING BIO-DEGRADABLE FABRIC STRAP WITH GROMMETS AT ENDS FOR SECURING WITH 12 GALV. WIRE. WRAP TRUNK WITH PERFORATED -CUT AND REMOVE ALL WIRE, PIPE, 600MM LONG OR APPROVED ROOT BALL SET ON FIRMLY -THIRD OF THE ROOT BALL PACKED SOIL TO PREVENT SETTLIN