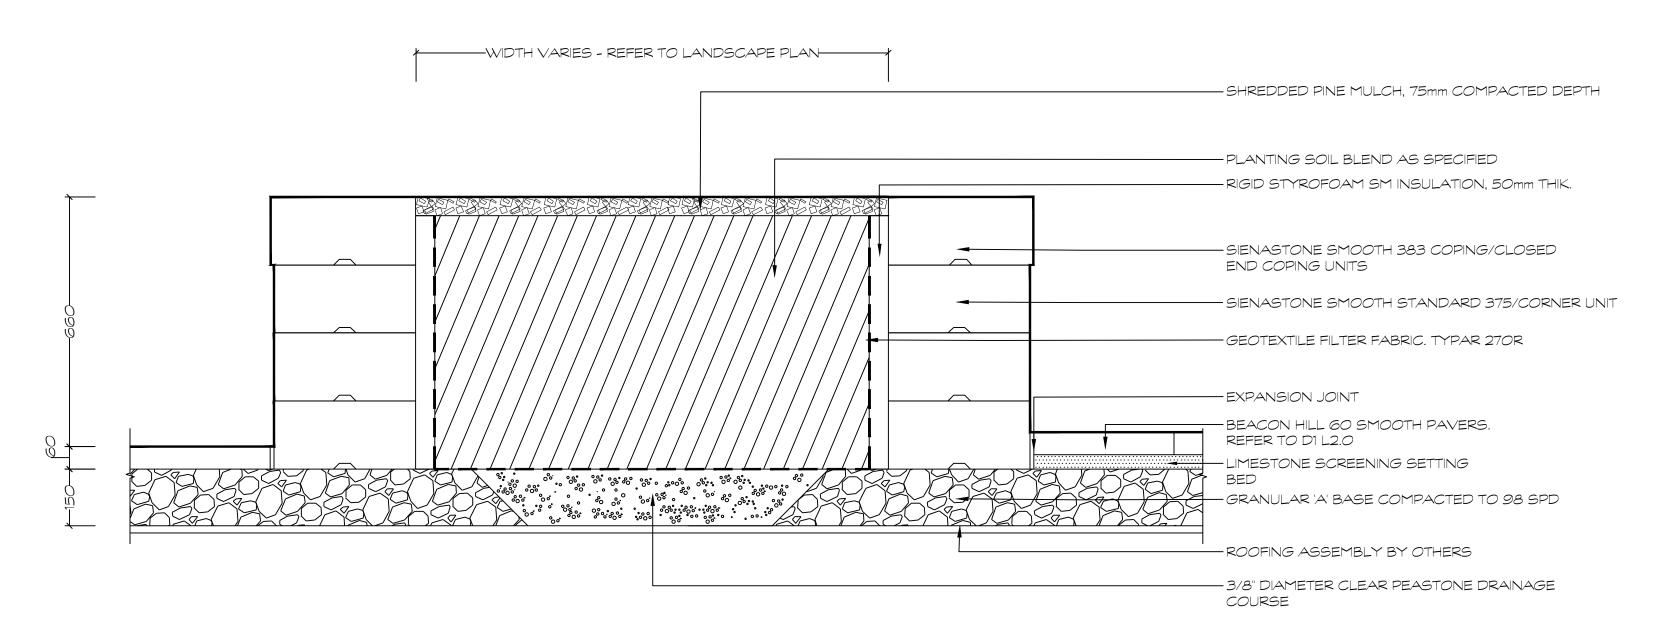

|                |
| Project           |                |
| 210 CLEARVIEW AVE | Ε.             |
| Project Location  |                |
| -                 |                |
| 210 CLEARVIEW AVE | Ε.             |
| OTTAWA, ON.       |                |
| Drawing Title     |                |
| LANDSCAPE DETAIL  | _S             |
| WOODEN PERGOLA    |                |
| Scale             |                |
| AS NOTED          |                |
| Date              | Plot Date      |
| 2024-02-28        | 2025-04-29     |
| Designed By       | Drawn By       |
| SW                | EB/PL          |
| Approved By       | Drawing Number |
| SW                |                |
| Project Number    | L2.            |
| 24004-DC          | <b>L</b>       |

PRECAST CONCRETE PLANTER

1:10



(D2) RAISED PRECAST CONCRETE PLANTER

HOMESTEAD



| No. | Issues and Revisions | Date       |
|-----|----------------------|------------|
| 1.  | ISSUED FOR REVIEW    | 2024-09-10 |
| 2.  | ISSUED FOR REVIEW    | 2024-09-19 |
| 3.  | ISSUED FOR SPC       | 2025-04-23 |



Project Note

Client

This design and drawing are the property of The Scott Wentworth Landscape Group Ltd. and are not to be copied or used for construction purposes without the Landscape Architect's express written consent.

The contractor shall check and verify all dimensions and report any discrepancies, error, or omissions to the Landscape Architect prior to commencing work.

Base plan information taken from Site Plan provided by: Company Name: FARLEY, SMITH & DENIS SURVEYING LTD. Dated: 2024-02-27

Wentworth Lands