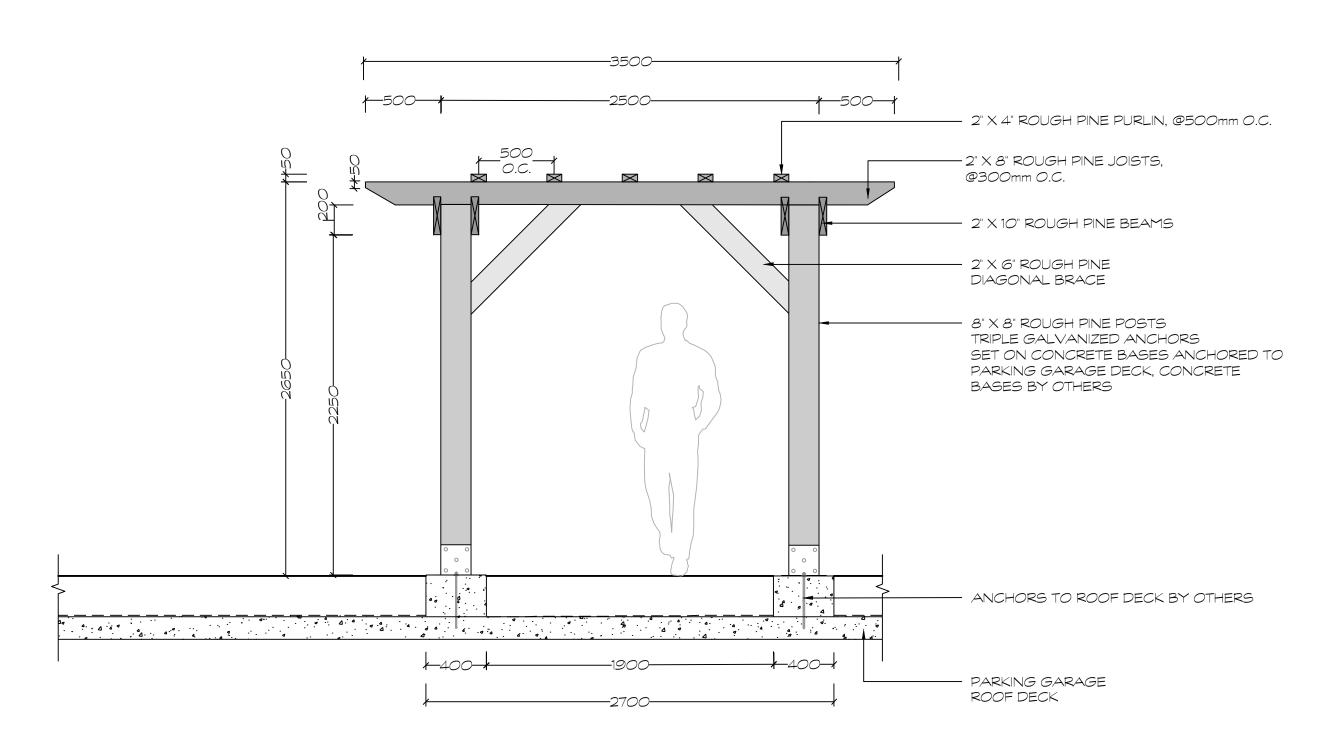

# D1) WOODEN PERGOLA - PLAN VIEW

WOODEN PERGOLA - SIDE ELEVATION

1:25

FILE NUMBER: D07-12-24-0138
PLAN #19230

| No. | Issues and Revisions | Date       |
|-----|----------------------|------------|
| 1.  | ISSUED FOR REVIEW    | 2024-09-10 |
| 2.  | ISSUED FOR REVIEW    | 2024-09-19 |
| 3.  | ISSUED FOR SPC       | 2025-04-23 |