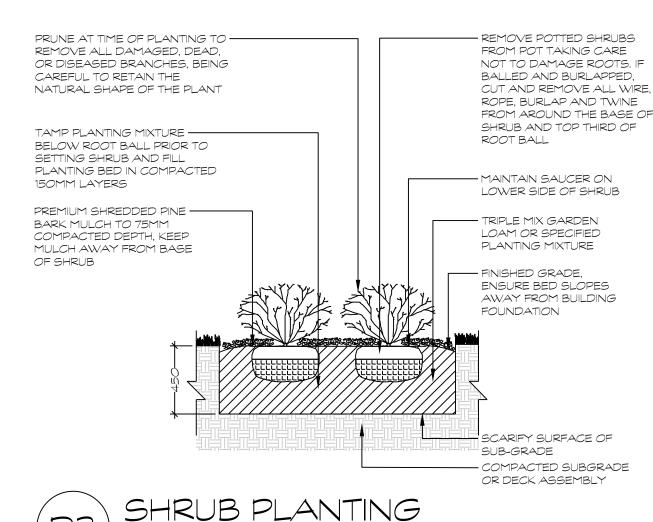

PLANTING BED IN COMPACTED 150MM LAYERS PREMIUM SHREDDED PINE ----BARK MULCH TO 75MM COMPACTED DEPTH, KEEP SETTLE SOIL AROUND ROOT BALL MULCH AWAY FROM BASE OF SHRUB

## -SHRUBS AS DETAILED REPRESENTS BOTH CONIFEROUS AND DECIDUOUS SPECIES

-PLACE MULCH TO EVEN HORIZONTAL GRADE -SHRUBS PLANTED IN GROUPS SHALL BE SET IN CONTINUOUS PLANTING BEDS, REFER TO LANDSCAPE LAYOUT PLANS -SHRUB BEDS TO BE BACKFILLED WITH TRIPLE MIX GARDEN LOAM PLANTING MIXTURE, OR AS SPECIFIED TO A COMPACTED DEPTH OF 450MM

-FIRMLY COMPACTED BACKFILLED PLANTING MIXTURE TO ELIMINATE AIR POCKETS AND PREVENT

PLANT MATERIAL QUALITY STANDARDS
ALL PLANT MATERIAL TO CONFORM TO THE LEVELS OF STANDARDS ESTABLISHED BY THE CANADIAN STANDARDS FOR NURSERY STOCK, NINTH EDITION, PUBLISHED BY THE CANADIAN NURSERY LANDSCAPE ASSOCIATION.

ENSURE SHRUBS ARE THOROUGHLY WATERED AT TIME OF PLANTING. CONTINUE WATERING AS REQUIRED TO PROVIDE ADEQUATE MOISTURE FOR THE DURATION OF THE SPECIFIED MAINTENANCE DURING ESTABLISHMENT PERIOD.

-PLACE MULCH TO EVEN HORIZONTAL GRADE.