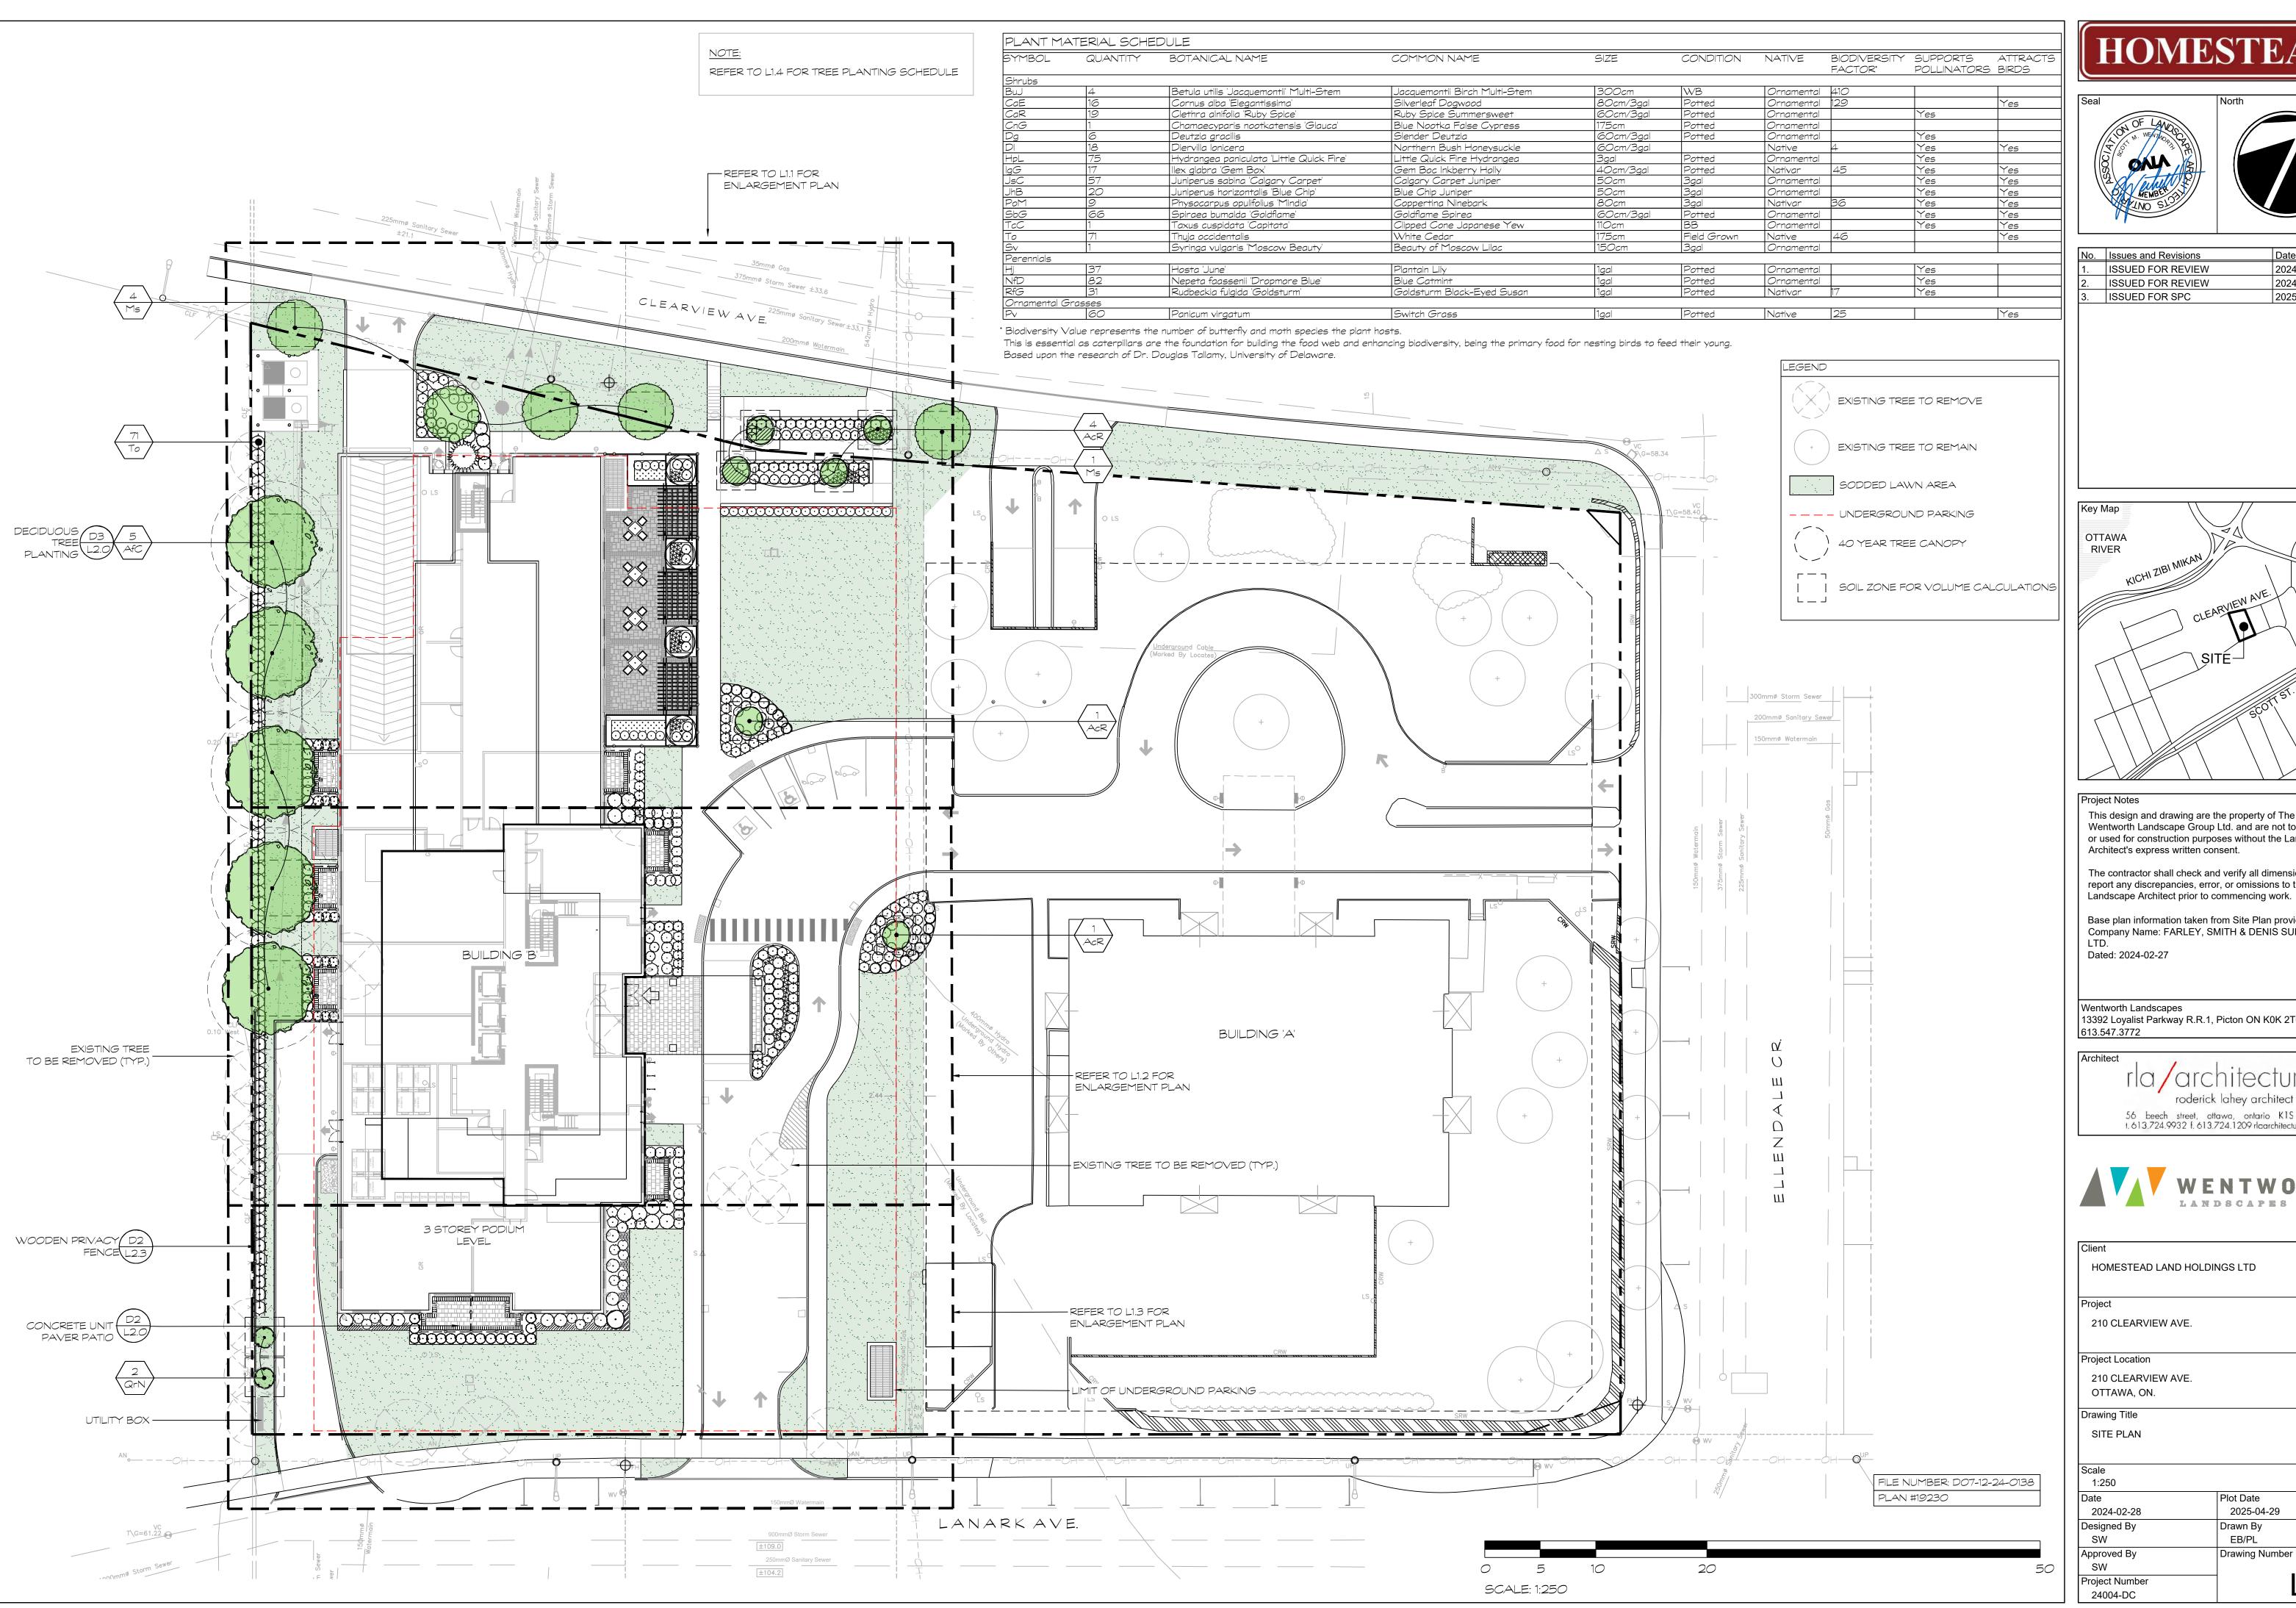

| Client            |                |
|-------------------|----------------|
| HOMESTEAD LAND H  | OLDINGS LTD    |
|                   |                |
| Project           |                |
| 210 CLEARVIEW AVE |                |
|                   |                |
| Project Location  |                |
| 210 CLEARVIEW AVE |                |
| OTTAWA, ON.       |                |
| Drawing Title     |                |
| SITE PLAN         |                |
|                   |                |
| Scale             |                |
| 1:250             |                |
| Date              | Plot Date      |
| 2024-02-28        | 2025-04-29     |
| Designed By       | Drawn By       |
| SW                | EB/PL          |
| Approved By       | Drawing Number |
| SW                |                |
| Project Number    | L1.0           |
| 24004-DC          |                |

## Project Notes

This design and drawing are the property of The Scott Wentworth Landscape Group Ltd. and are not to be copied or used for construction purposes without the Landscape Architect's express written consent.

The contractor shall check and verify all dimensions and report any discrepancies, error, or omissions to the Landscape Architect prior to commencing work.

Base plan information taken from Site Plan provided by: Company Name: FARLEY, SMITH & DENIS SURVEYING LTD. Dated: 2024-02-27