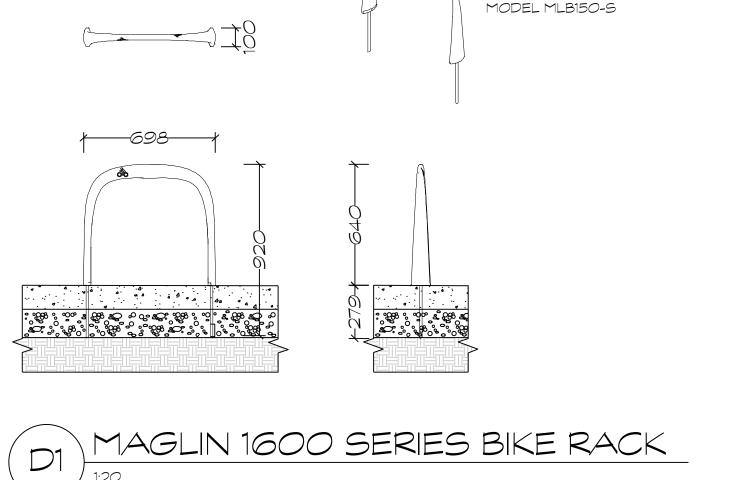

FILE NUMBER: D07-12-24-0138 PLAN #19230 MAGLIN

MAGLIN FURNITURE SYSTEMS INC.

WWW.MAGLIN.COM

MODEL MLB150-S

TOLL FREE: 1-800-716-5506

- ALL WOOD TO BE WHITE CEDAR - ALL FASTENERS TO BE HOT-DIPPED GALVANIZED