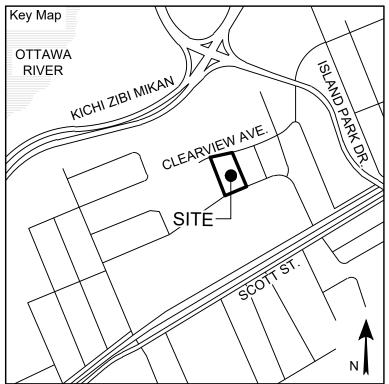

|                |
| Drawing Title    |                |
| ENLARGEMENT PLA  | AN             |
| Scale            |                |
| 1:100            |                |
| Date             | Plot Date      |
| 2024-02-28       | 2025-04-29     |
| Designed By      | Drawn By       |
| SW               | EB/PL          |
| Approved By      | Drawing Number |
| SW               |                |
| Project Number   | I 1            |
| 24004-DC         |                |







LEGEND

SCALE: 1:100

EXISTING TREE TO REMOVE



| No. | Issues and Revisions | Date       |
|-----|----------------------|------------|
| 1.  | ISSUED FOR REVIEW    | 2024-09-10 |
| 2.  | ISSUED FOR REVIEW    | 2024-09-19 |
| 3.  | ISSUED FOR SPC       | 2025-04-23 |
|     |                      |            |



This design and drawing are the property of The Scott Wentworth Landscape Group Ltd. and are not to be copied or used for construction purposes without the Landscape Architect's express written consent.

The contractor shall check and verify all dimensions and report any discrepancies, error, or omissions to the Landscape Architect prior to commencing work.

Base plan information taken from Site Plan provided by: Company Name: FARLEY, SMITH & DENIS SURVEYING

Wentworth Landscapes 13392 Loyalist Parkway R.R.1, Picton ON K0K 2T0

roderick lahey architect inc. 56 beech street, ottawa, ontario K1S 3J6 t. 613.724.9932 f. 613.724.1209 rlaarchitecture.ca



| Client                      |                |  |
|-----------------------------|----------------|--|
| HOMESTEAD LAND HOLDINGS LTD |