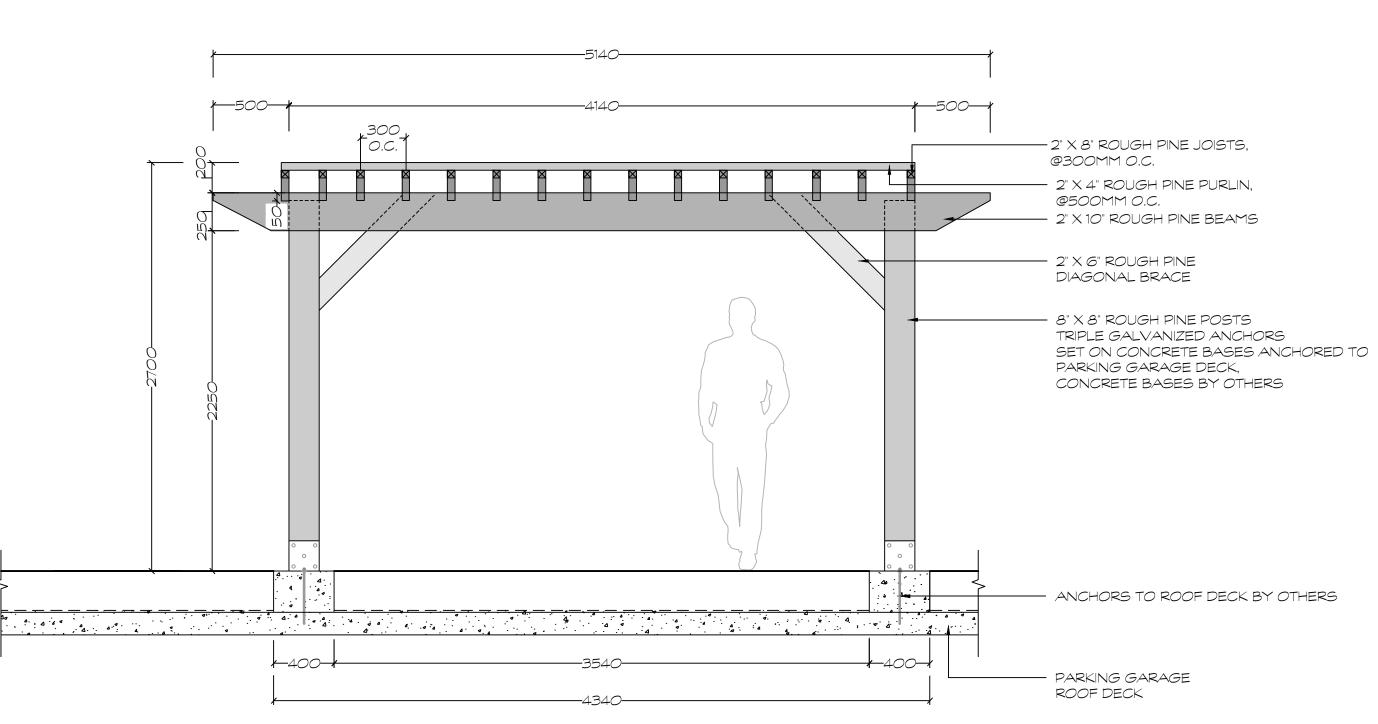

# D1) WOODEN PERGOLA - PLAN VIEW

WOODEN PERGOLA - SIDE ELEVATION

1:25

FILE NUMBER: D07-12-24-0138
PLAN #19230

| No. | Issues and Revisions | Date       |
|-----|----------------------|------------|
| 1.  | ISSUED FOR REVIEW    | 2024-09-10 |
| 2.  | ISSUED FOR REVIEW    | 2024-09-19 |
| 3.  | ISSUED FOR SPC       | 2025-04-23 |