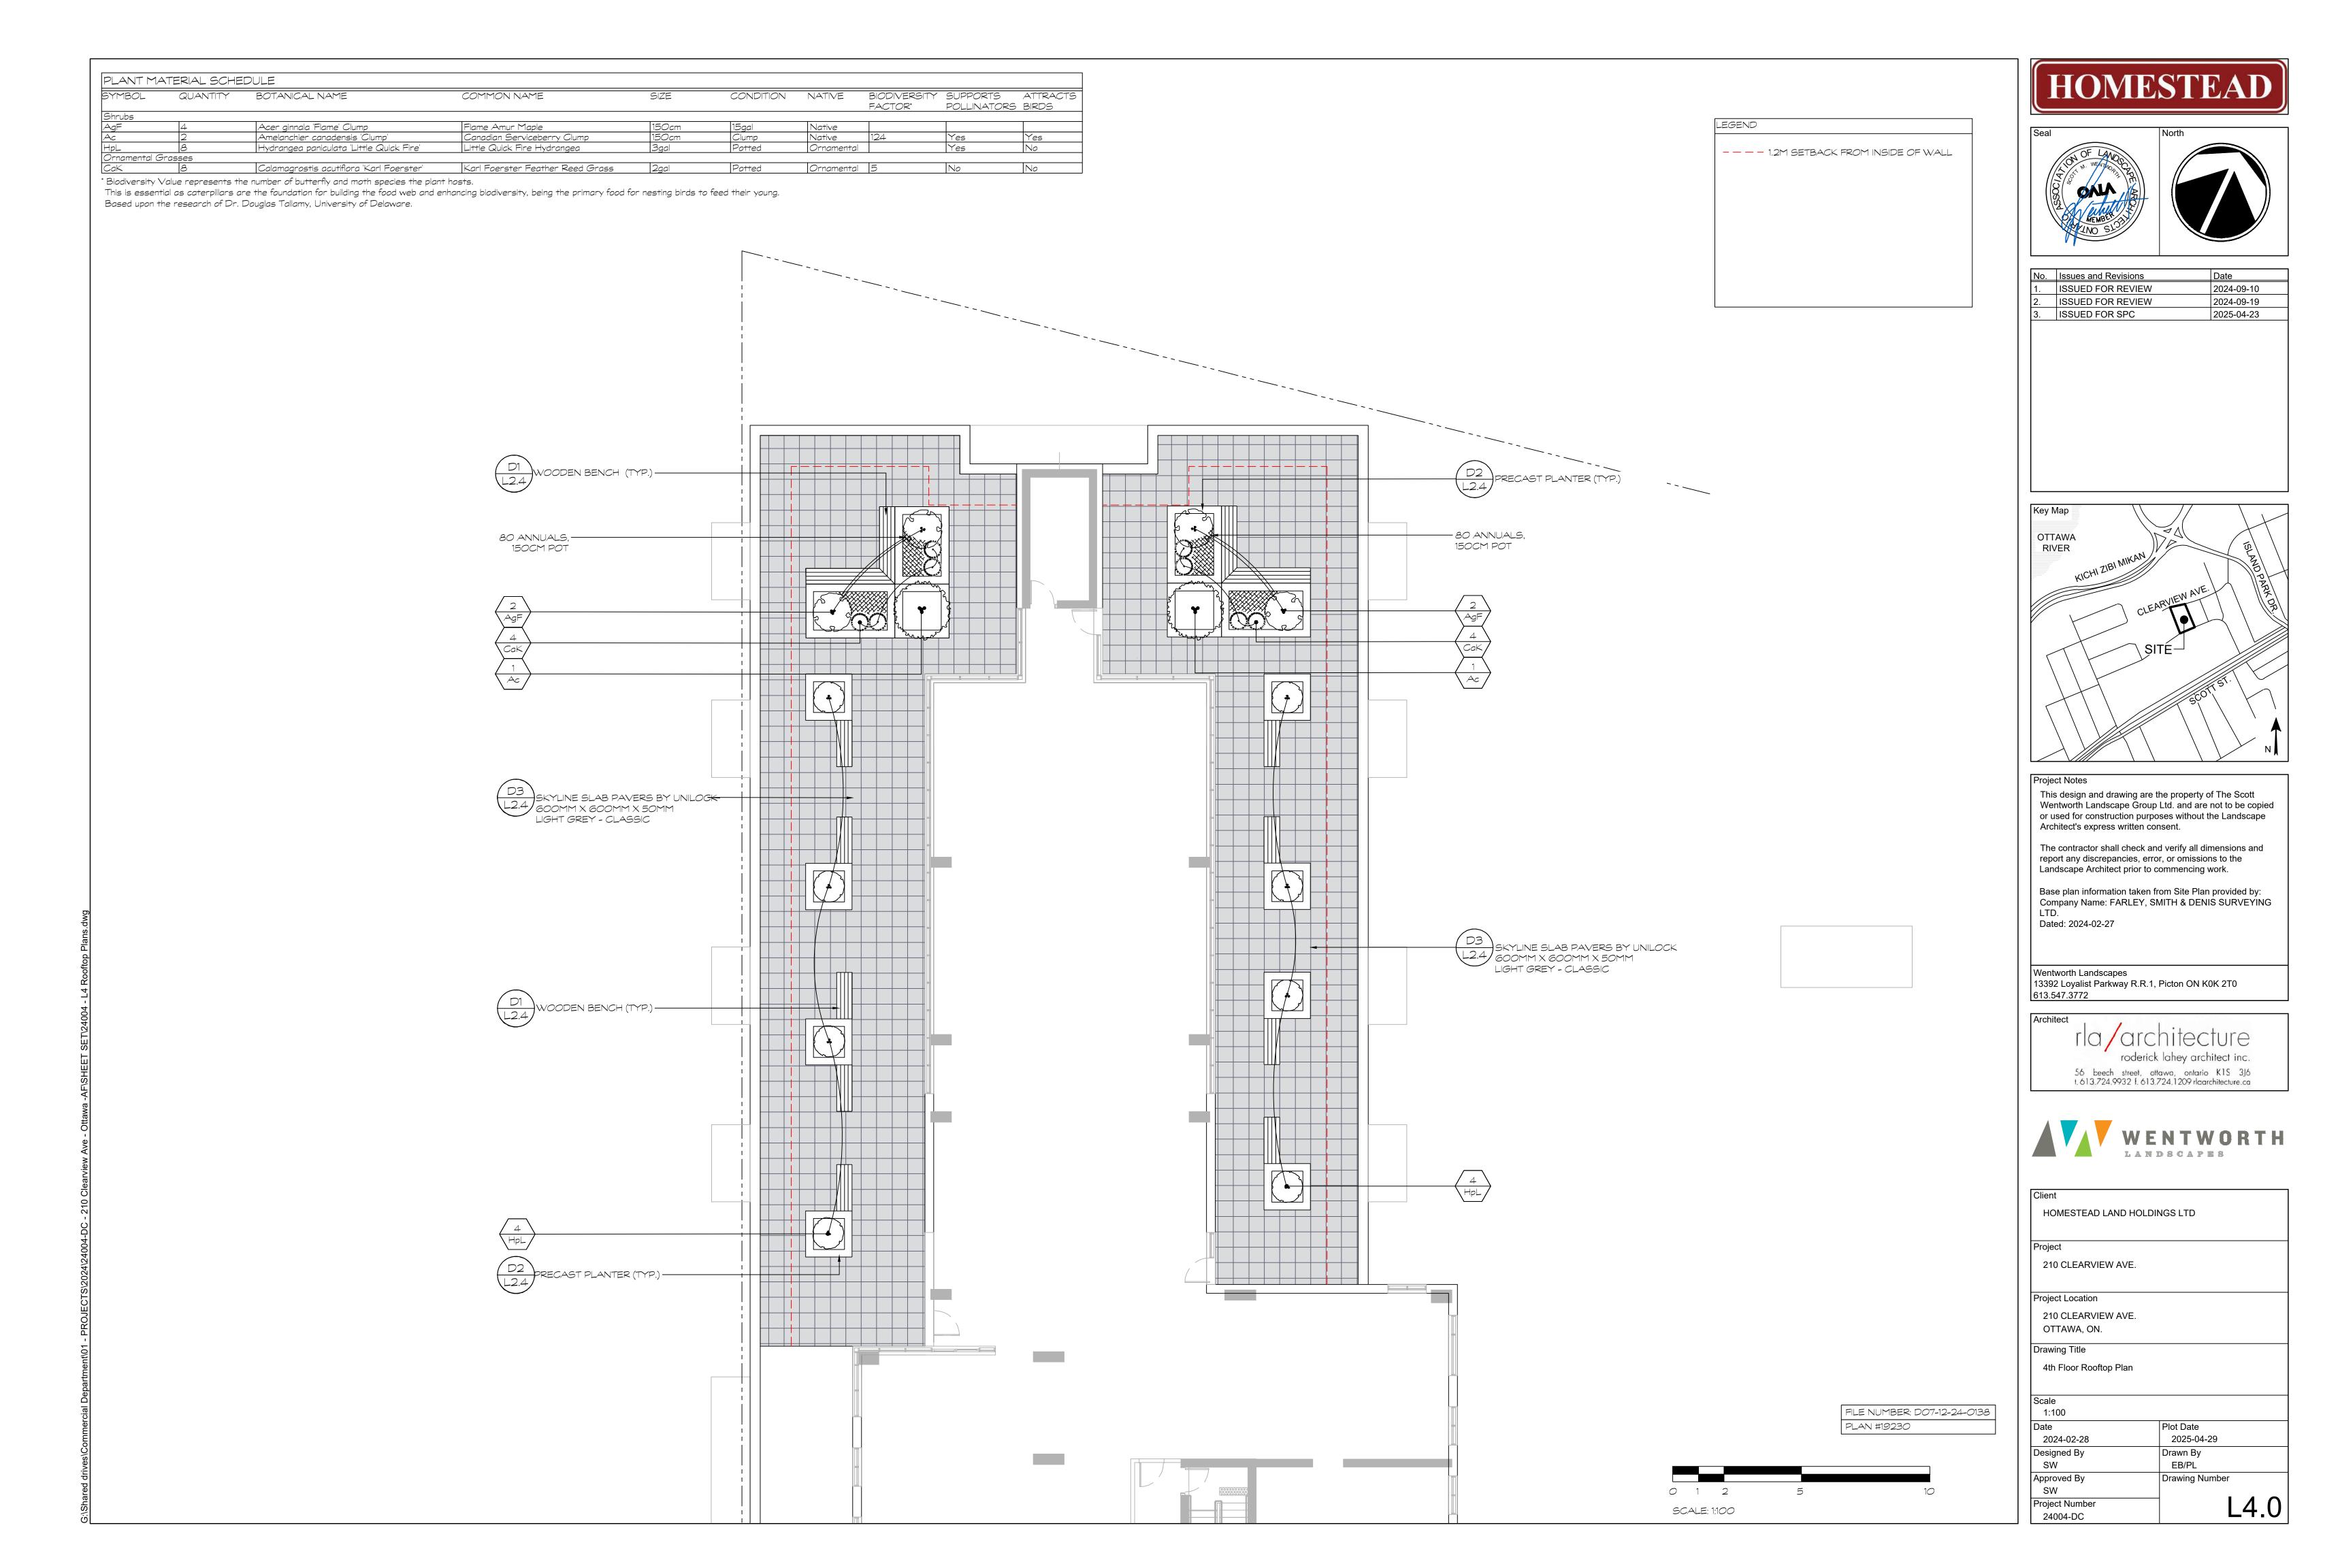

FILE NUMBER: D07-12-24-0138 PLAN #19230

| No. | Issues and Revisions | Date       |
|-----|----------------------|------------|
| 1.  | ISSUED FOR REVIEW    | 2024-09-10 |
| 2.  | ISSUED FOR REVIEW    | 2024-09-19 |
| 3.  | ISSUED FOR SPC       | 2025-04-23 |

Wentworth Landscape Group Ltd. and are not to be copied

| Client                           |                |
|----------------------------------|----------------|
| HOMESTEAD LAND H                 | OLDINGS LTD    |
| Project                          |                |
| 210 CLEARVIEW AVE.               |                |
| Project Location                 |                |
| 210 CLEARVIEW AVE<br>OTTAWA, ON. |                |
| Drawing Title                    |                |
| 25th Floor Rooftop Plar          | 1              |
|                                  |                |
| Scale                            |                |
| 1:100                            |                |
| Date                             | Plot Date      |
| 2024-02-28                       | 2025-04-29     |
| Designed By                      | Drawn By       |
| SW                               | EB/PL          |
| Approved By                      | Drawing Number |
| SW                               |                |
| Project Number                   | L4.′           |
|                                  | <b> </b>       |