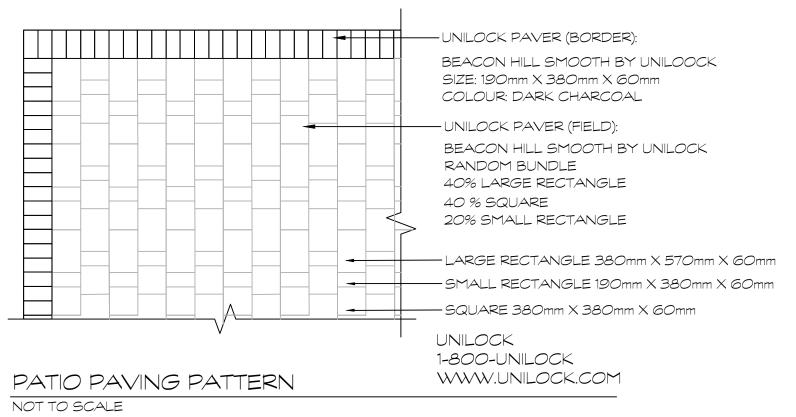

ENTRANCE PAVING PATTERN NOT TO SCALE

REQUIRED TO PROVIDE ADEQUATE MOISTURE FOR THE DURATION OF THE SPECIFIED MAINTENANCE DURING ESTABLISHMENT PERIOD. PRUNE AT TIME OF PLANTING TO CAREFULLY REMOVE ALL DEAD, BROKEN, DAMAGED, AND INTERFERING BRANCHES. DO NOT WHERE TREES LOCATED OFF ----PARKING GARAGE ON PREVAILING PAINT WOUNDS WINDS SIDE ONLY: SUPPORT TREE WITH 2500MM PLANTING DEPTH: IN HEAVY CLAY T-BARS, PAINTED GREEN OR OR POOR DRAINED SOIL ALL BLACK, AND DRIVEN SECURELY WOODY PLANTS TO BE PLACED 500MM MIN. INTO UNDISTURBED GROUND. SECURE TRUNK ABOVE FIRST SET OF BRANCHES USING BIO-DEGRADABLE FABRIC STRAP WITH GROMMETS AT ENDS FOR SECURING WITH 12 GALV. WIRE. WRAP TRUNK WITH PERFORATED -CUT AND REMOVE ALL WIRE, PIPE, 600MM LONG OR APPROVED ROOT BALL SET ON FIRMLY -THIRD OF THE ROOT BALL PACKED SOIL TO PREVENT SETTLING CONSTRUCT 75MM TOPSOIL PREMIUM SHREDDED PINE BARK ——— EDGE OF THE ROOTBALL MULCH INSTALLED WITHIN