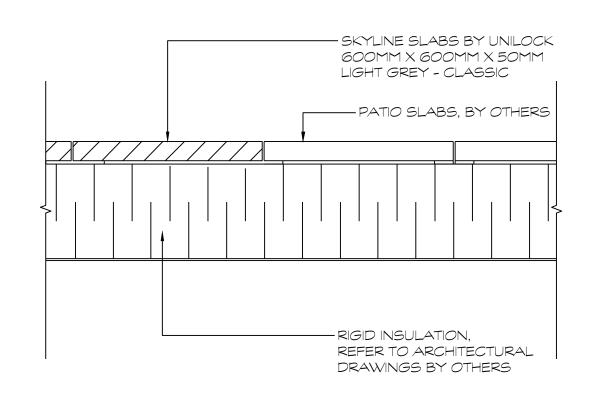

WOODEN PRIVACY FENCE

WOODEN FENCE AT COURTYARD

1:20

(D3) ORNAMENTAL STEEL RAILING

FILE NUMBER: D07-12-24-0138 PLAN #19230

D2 PRECAST PLANTER WALL

NOTE:

CONTRACTOR TO BUILD UP (SLOPE) TYPICAL PATIO STONES AT PERIMETER OF FEATURE TO MATCH HEIGHT OF PATIO SLAB PAVERS.