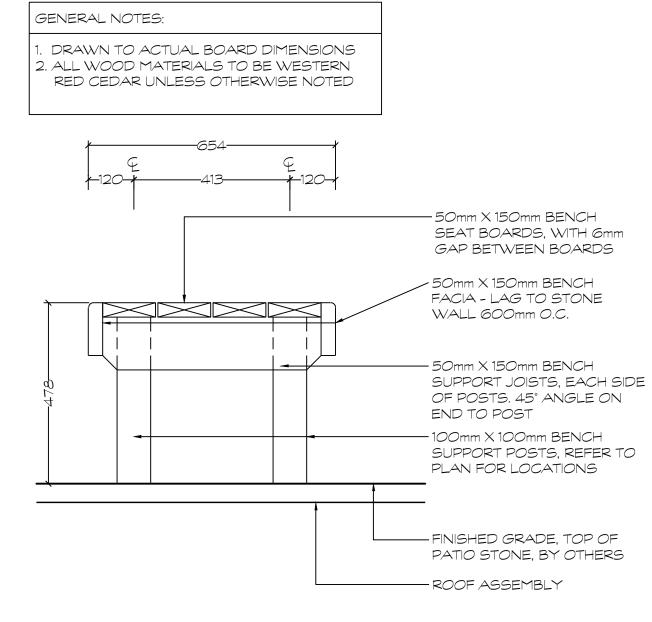

FILE NUMBER: D07-12-24-0138 PLAN #19230 MAGLIN

MAGLIN FURNITURE SYSTEMS INC.

WWW.MAGLIN.COM

MODEL MLB150-S

TOLL FREE: 1-800-716-5506

- ALL WOOD TO BE WHITE CEDAR - ALL FASTENERS TO BE HOT-DIPPED GALVANIZED

WOODEN PRIVACY FENCE

WOODEN FENCE AT COURTYARD

1:20

(D3) ORNAMENTAL STEEL RAILING

FILE NUMBER: D07-12-24-0138 PLAN #19230

D2 PRECAST PLANTER WALL

NOTE:

CONTRACTOR TO BUILD UP (SLOPE) TYPICAL PATIO STONES AT PERIMETER OF FEATURE TO MATCH HEIGHT OF PATIO SLAB PAVERS.