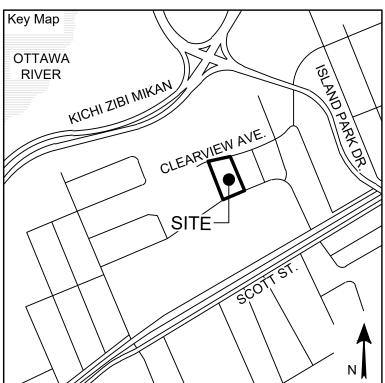

Base plan information taken from Site Plan provided by: Company Name: FARLEY, SMITH & DENIS SURVEYING

13392 Loyalist Parkway R.R.1, Picton ON K0K 2T0

roderick lahey architect inc. 56 beech street, ottawa, ontario K1S 3J6 t. 613.724.9932 f. 613.724.1209 rlaarchitecture.ca

| Client            |                |
|-------------------|----------------|
| HOMESTEAD LAND H  | OLDINGS LTD    |
|                   |                |
| Project           |                |
| 210 CLEARVIEW AVE |                |
|                   |                |
| Project Location  |                |
| 210 CLEARVIEW AVE |                |
| OTTAWA, ON.       |                |
| Drawing Title     |                |
| SITE PLAN         |                |
|                   |                |
| Scale             |                |
| 1:250             |                |
| Date              | Plot Date      |
| 2024-02-28        | 2025-04-29     |
| Designed By       | Drawn By       |
| SW                | EB/PL          |
| Approved By       | Drawing Number |
| SW                |                |
| Project Number    | L1.0           |
| 24004-DC          |                |