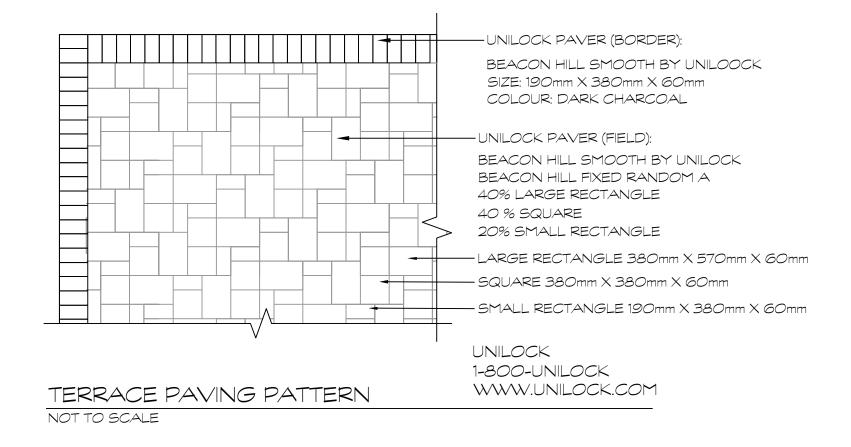

ENTRANCE PAVING PATTERN NOT TO SCALE

REQUIRED TO PROVIDE ADEQUATE MOISTURE FOR THE DURATION OF THE SPECIFIED MAINTENANCE DURING ESTABLISHMENT PERIOD. PRUNE AT TIME OF PLANTING TO CAREFULLY REMOVE ALL DEAD, BROKEN, DAMAGED, AND INTERFERING BRANCHES. DO NOT WHERE TREES LOCATED OFF ----PARKING GARAGE ON PREVAILING PAINT WOUNDS WINDS SIDE ONLY: SUPPORT TREE WITH 2500MM PLANTING DEPTH: IN HEAVY CLAY T-BARS, PAINTED GREEN OR OR POOR DRAINED SOIL ALL BLACK, AND DRIVEN SECURELY WOODY PLANTS TO BE PLACED 500MM MIN. INTO UNDISTURBED GROUND. SECURE TRUNK ABOVE FIRST SET OF BRANCHES USING BIO-DEGRADABLE FABRIC STRAP WITH GROMMETS AT ENDS FOR SECURING WITH 12 GALV. WIRE. WRAP TRUNK WITH PERFORATED -CUT AND REMOVE ALL WIRE, PIPE, 600MM LONG OR APPROVED ROOT BALL SET ON FIRMLY -THIRD OF THE ROOT BALL PACKED SOIL TO PREVENT SETTLING CONSTRUCT 75MM TOPSOIL PREMIUM SHREDDED PINE BARK ——— EDGE OF THE ROOTBALL MULCH INSTALLED WITHIN