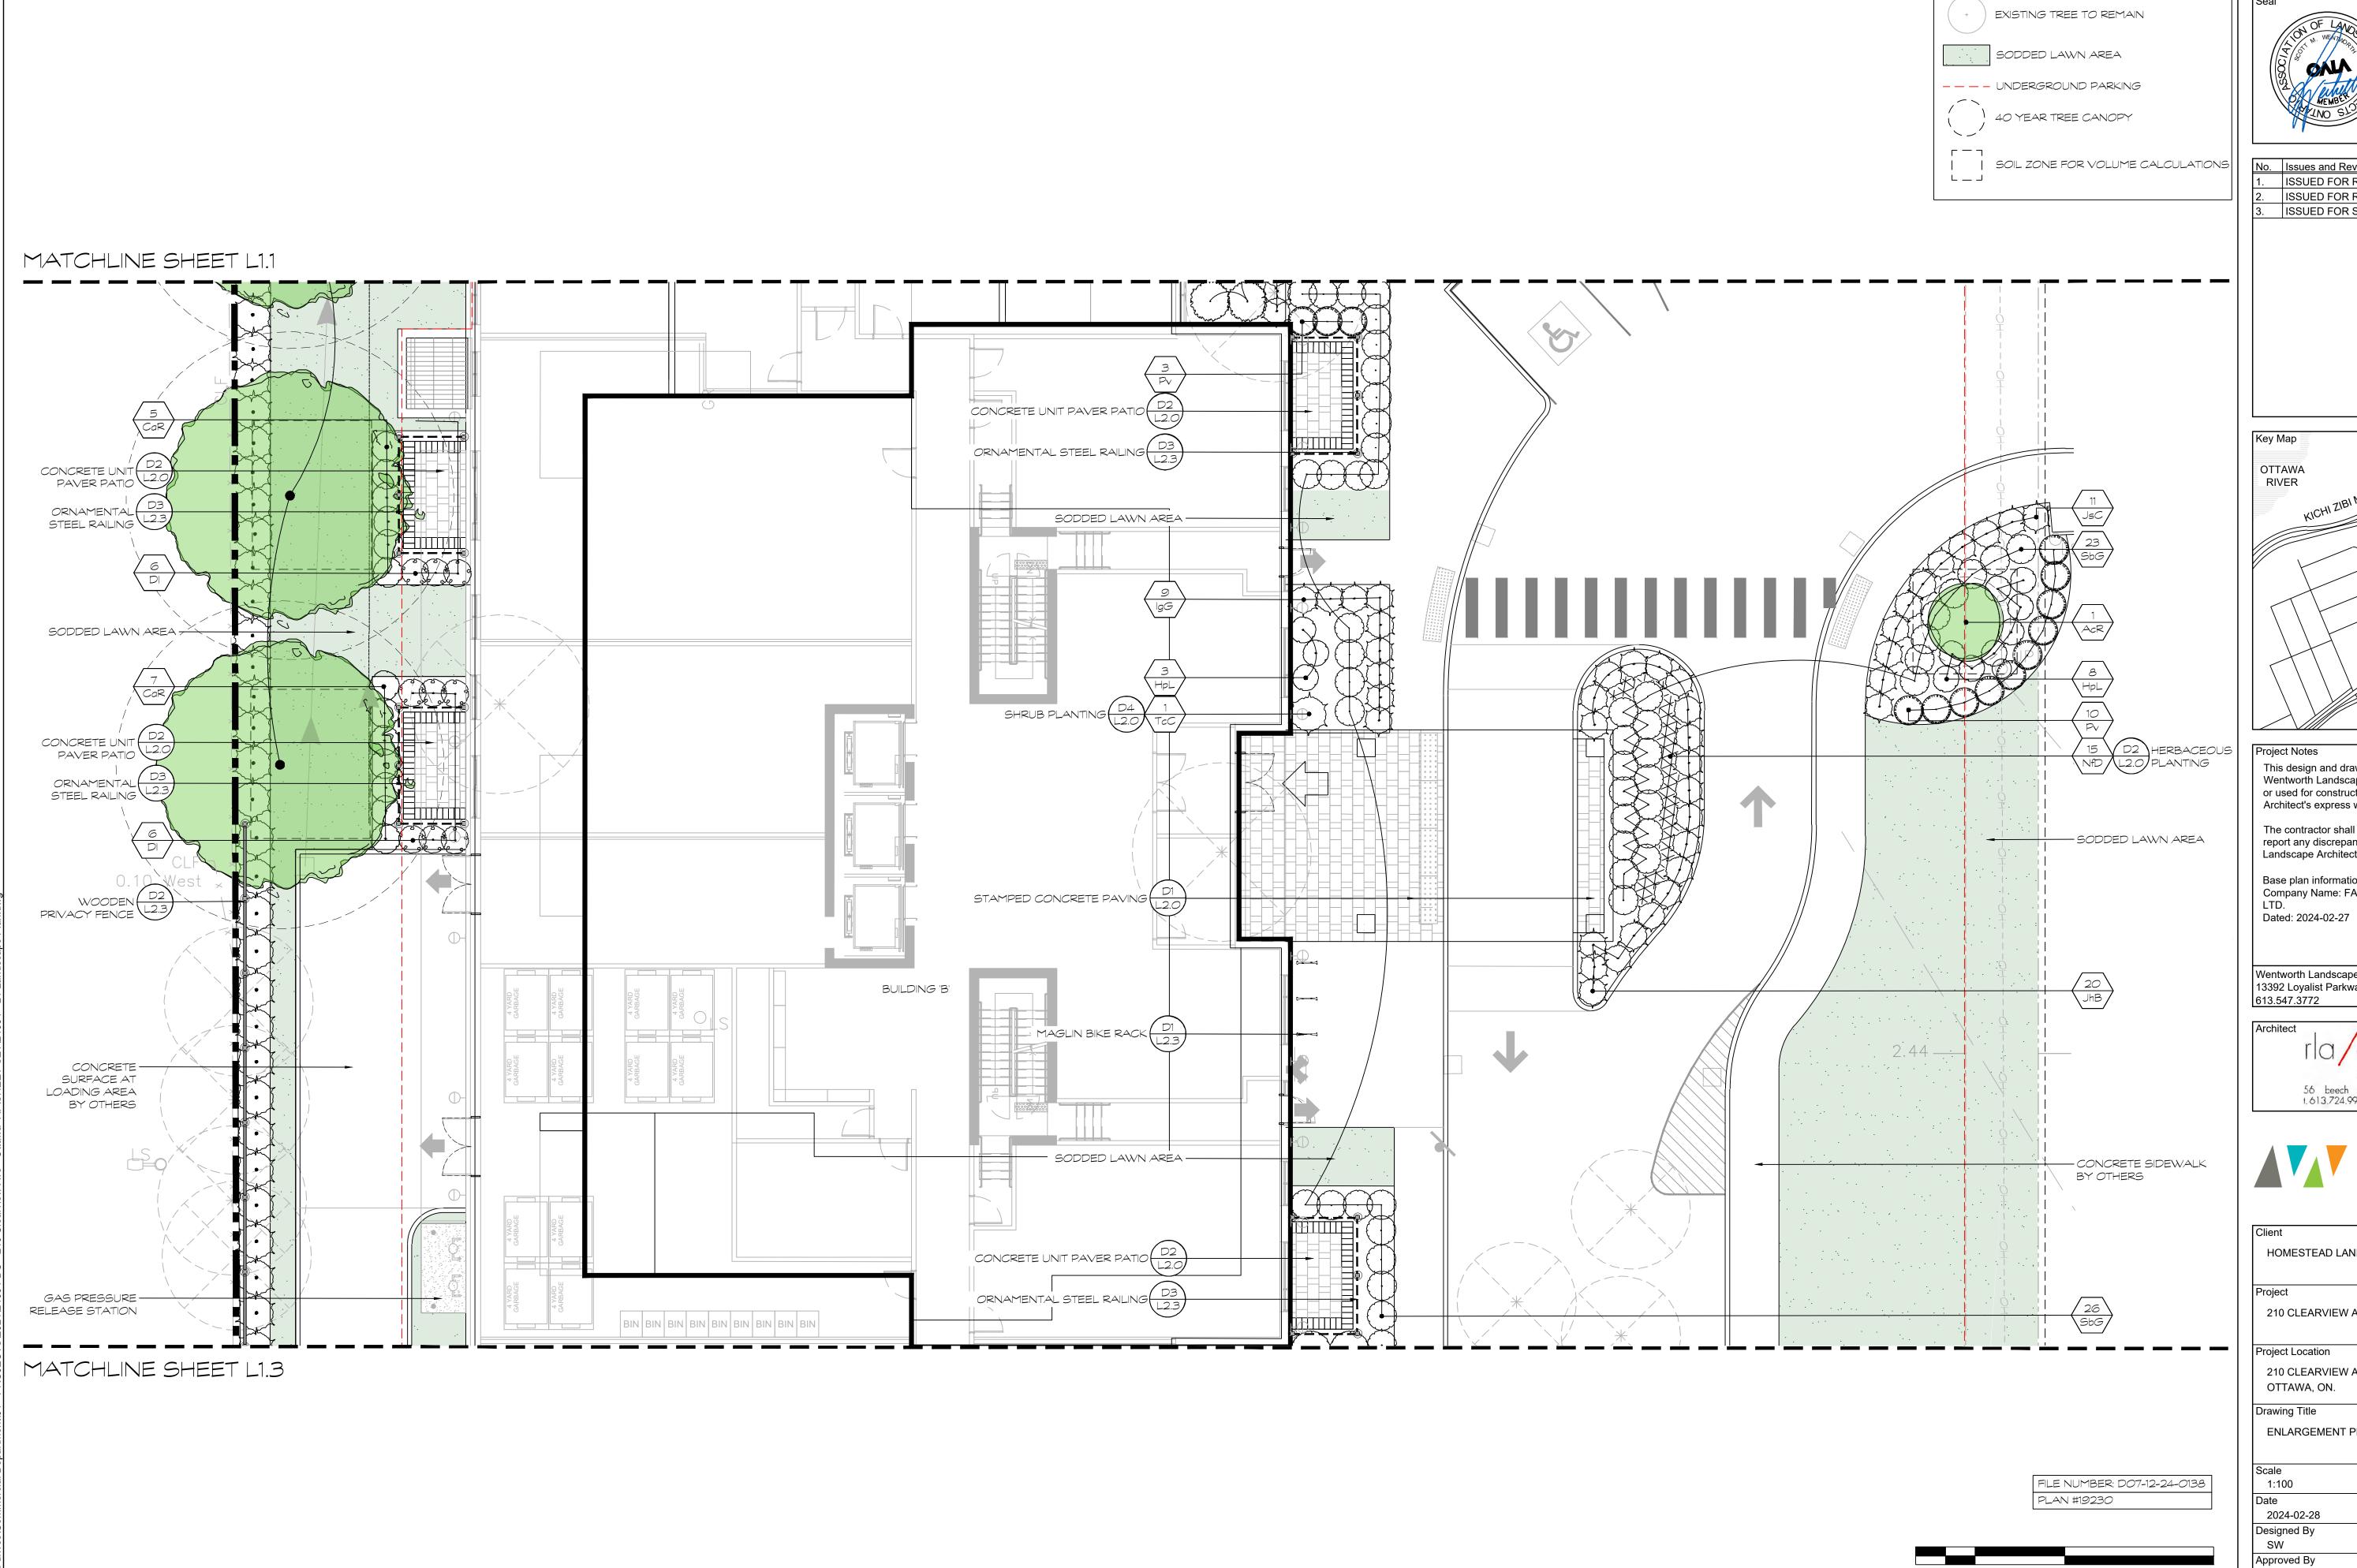

This design and drawing are the property of The Scott Wentworth Landscape Group Ltd. and are not to be copied

13392 Loyalist Parkway R.R.1, Picton ON K0K 2T0

| Client           |                |
|------------------|----------------|
| HOMESTEAD LAND   | HOLDINGS LTD   |
|                  |                |
| Project          |                |
| 210 CLEARVIEW AV | E.             |
| Project Location |                |
| 210 CLEARVIEW AV | E.             |
| OTTAWA, ON.      |                |
| Drawing Title    |                |
| ENLARGEMENT PLA  | AN             |
| Scale            |                |
| 1:100            |                |
| Date             | Plot Date      |
| 2024-02-28       | 2025-04-29     |
| Designed By      | Drawn By       |
| SW               | EB/PL          |
| Approved By      | Drawing Number |
| SW               |                |
| Project Number   | I 1            |
| 24004-DC         |                |

LEGEND

SCALE: 1:100

EXISTING TREE TO REMOVE

| No. | Issues and Revisions | Date       |
|-----|----------------------|------------|
| 1.  | ISSUED FOR REVIEW    | 2024-09-10 |
| 2.  | ISSUED FOR REVIEW    | 2024-09-19 |
| 3.  | ISSUED FOR SPC       | 2025-04-23 |
|     |                      |            |

This design and drawing are the property of The Scott Wentworth Landscape Group Ltd. and are not to be copied or used for construction purposes without the Landscape Architect's express written consent.

The contractor shall check and verify all dimensions and report any discrepancies, error, or omissions to the Landscape Architect prior to commencing work.

Base plan information taken from Site Plan provided by: Company Name: FARLEY, SMITH & DENIS SURVEYING

Wentworth Landscapes 13392 Loyalist Parkway R.R.1, Picton ON K0K 2T0

roderick lahey architect inc. 56 beech street, ottawa, ontario K1S 3J6 t. 613.724.9932 f. 613.724.1209 rlaarchitecture.ca

| Client                      |                |  |
|-----------------------------|----------------|--|
| HOMESTEAD LAND HOLDINGS LTD |                |  |
|                             |                |  |
| Project                     |                |  |
| 210 CLEARVIEW AVE           | Ε.             |  |
|                             |                |  |
| Project Location            |                |  |
| 210 CLEARVIEW AVE           | Ε.             |  |
| OTTAWA, ON.                 |                |  |
| Drawing Title               |                |  |
| ENLARGEMENT PLA             | ιN             |  |
|                             |                |  |
| Scale                       |                |  |
| 1:100                       |                |  |
| Date                        | Plot Date      |  |
| 2024-02-28                  | 2025-04-29     |  |
| Designed By                 | Drawn By       |  |
| SW                          | EB/PL          |  |
| Approved By                 | Drawing Number |  |
| SW                          |                |  |
| Project Number              | L1.:           |  |
| 24004-DC                    | <b>  L   1</b> |  |