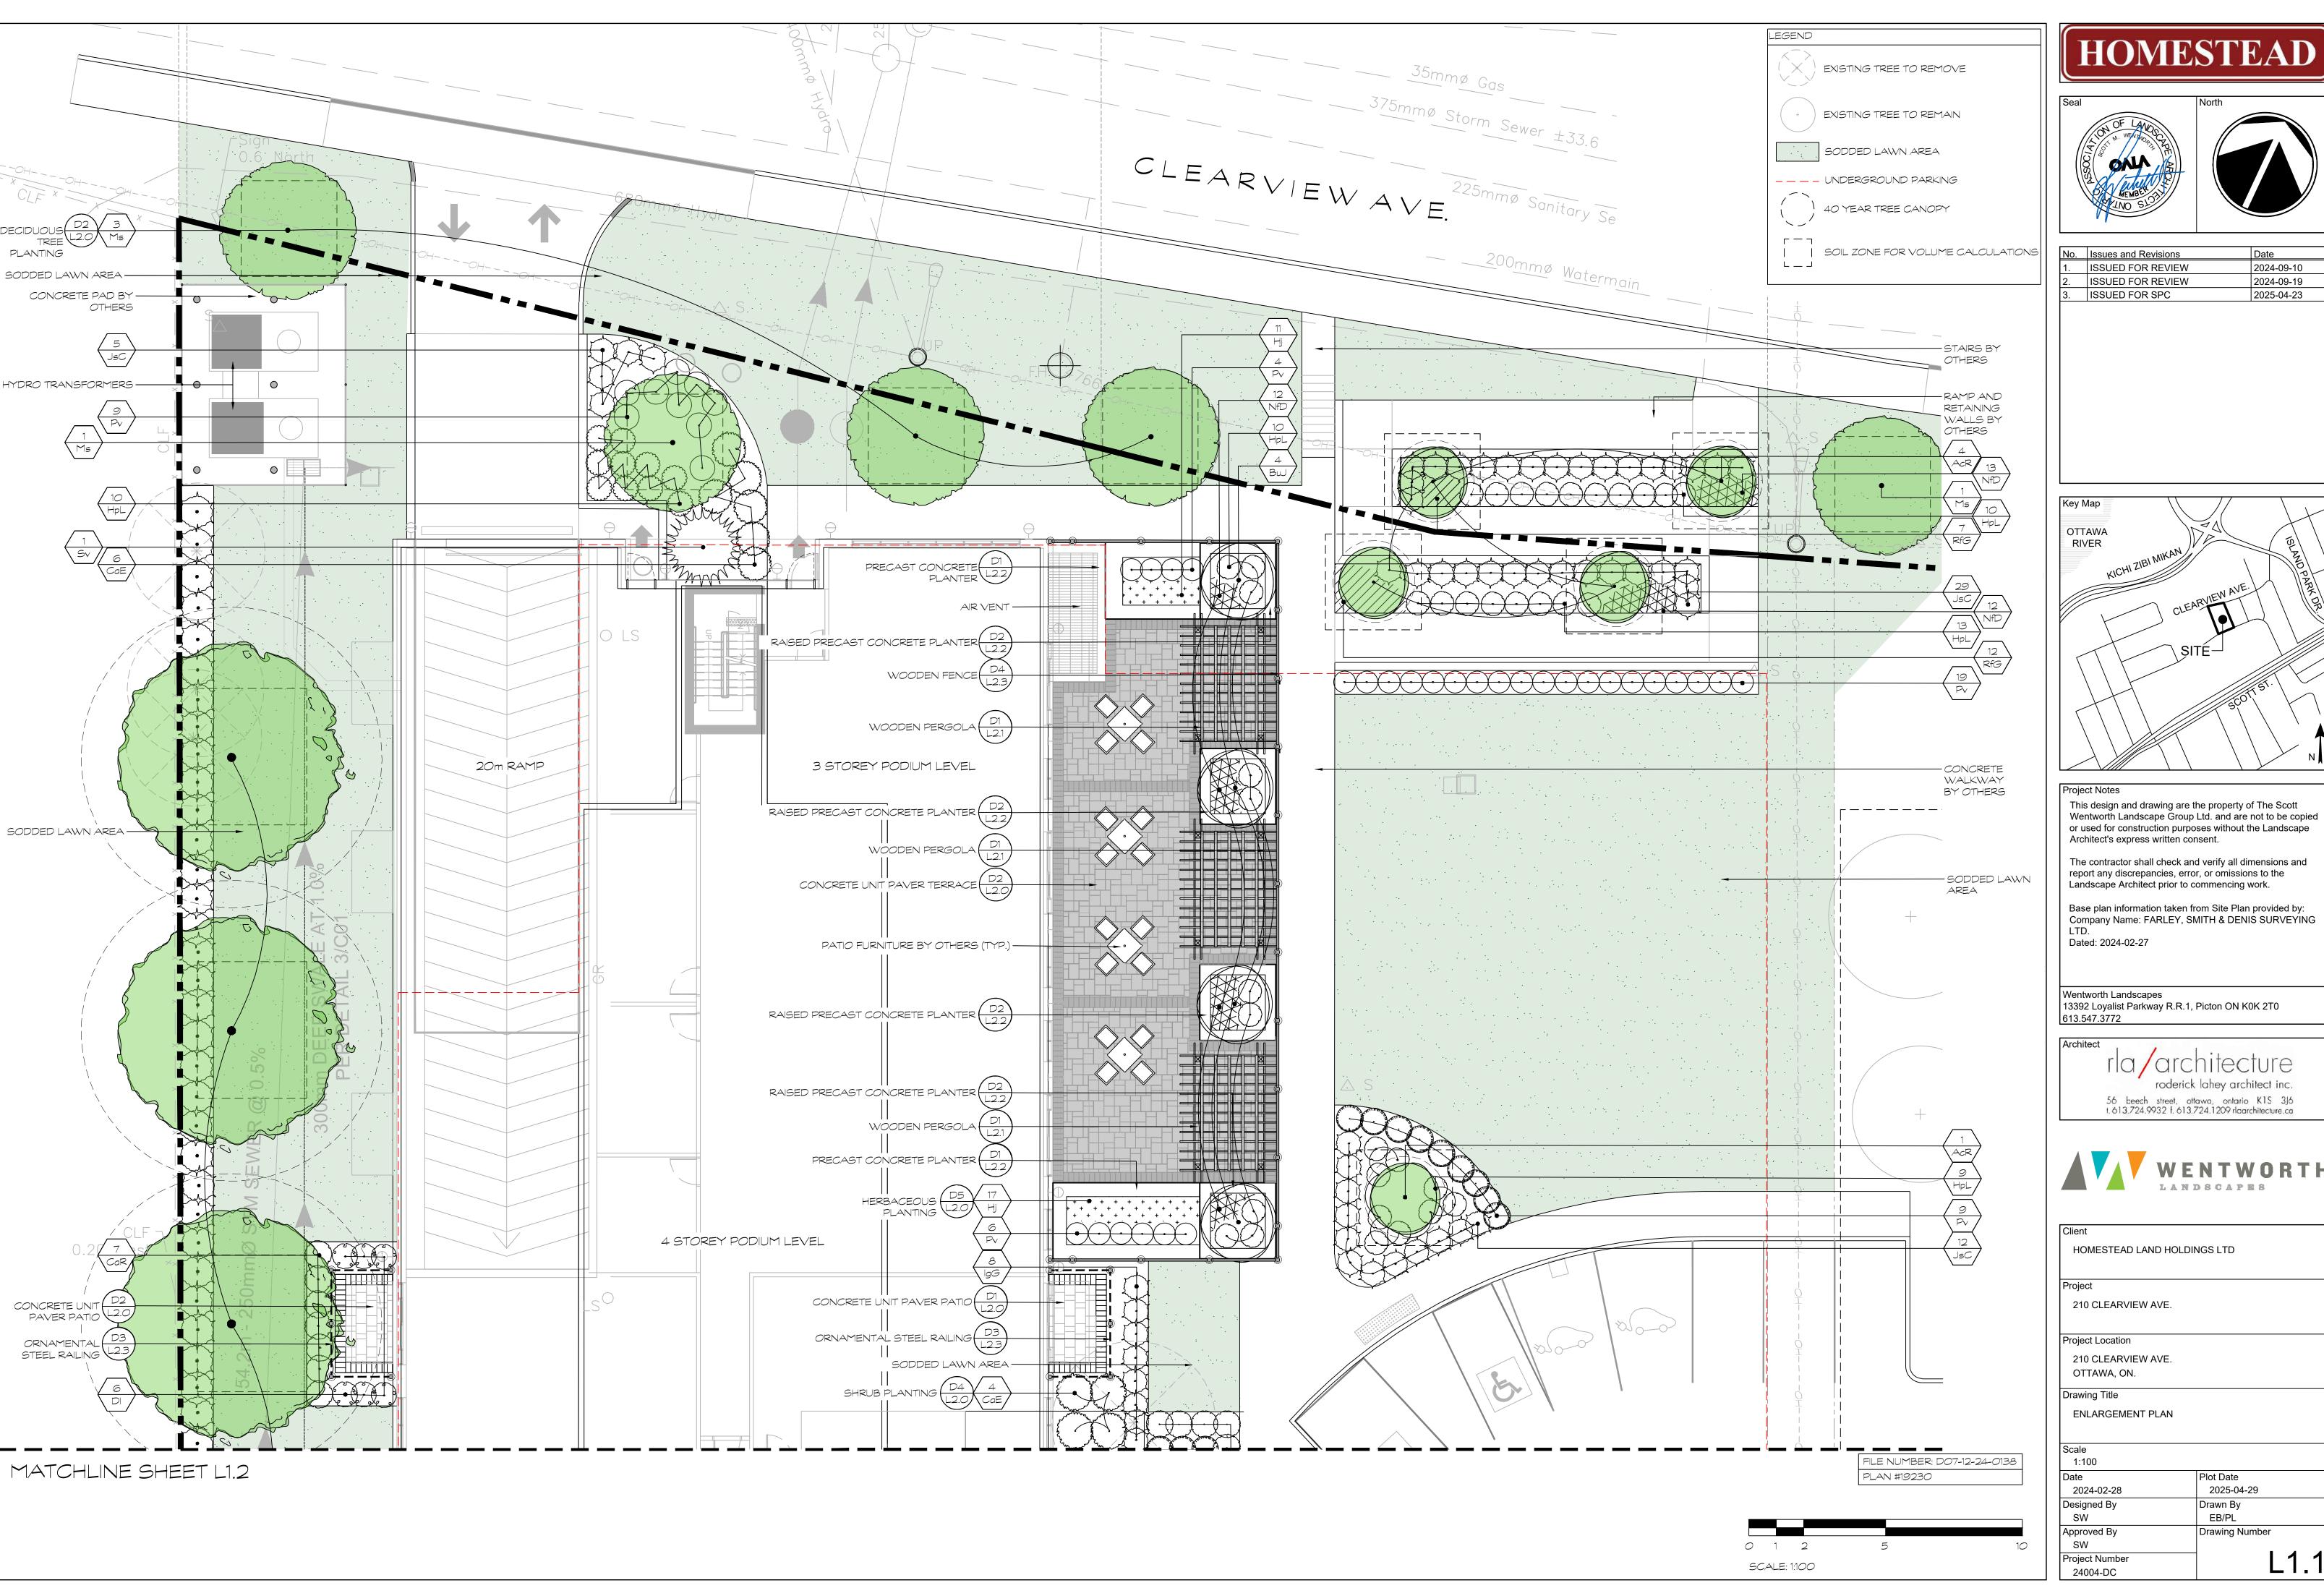

This design and drawing are the property of The Scott Wentworth Landscape Group Ltd. and are not to be copied

13392 Loyalist Parkway R.R.1, Picton ON K0K 2T0

| Client           |                |
|------------------|----------------|
| HOMESTEAD LAND   | HOLDINGS LTD   |
|                  |                |
| Project          |                |
| 210 CLEARVIEW AV | E.             |
| Project Location |                |
| 210 CLEARVIEW AV | E.             |
| OTTAWA, ON.      |                |
| Drawing Title    |                |
| ENLARGEMENT PLA  | AN             |
| Scale            |                |
| 1:100            |                |
| Date             | Plot Date      |
| 2024-02-28       | 2025-04-29     |
| Designed By      | Drawn By       |
| SW               | EB/PL          |
| Approved By      | Drawing Number |
| SW               |                |
| Project Number   | I 1            |
| 24004-DC         |                |

This design and drawing are the property of The Scott Wentworth Landscape Group Ltd. and are not to be copied or used for construction purposes without the Landscape Architect's express written consent.

The contractor shall check and verify all dimensions and report any discrepancies, error, or omissions to the Landscape Architect prior to commencing work.

Base plan information taken from Site Plan provided by: Company Name: FARLEY, SMITH & DENIS SURVEYING