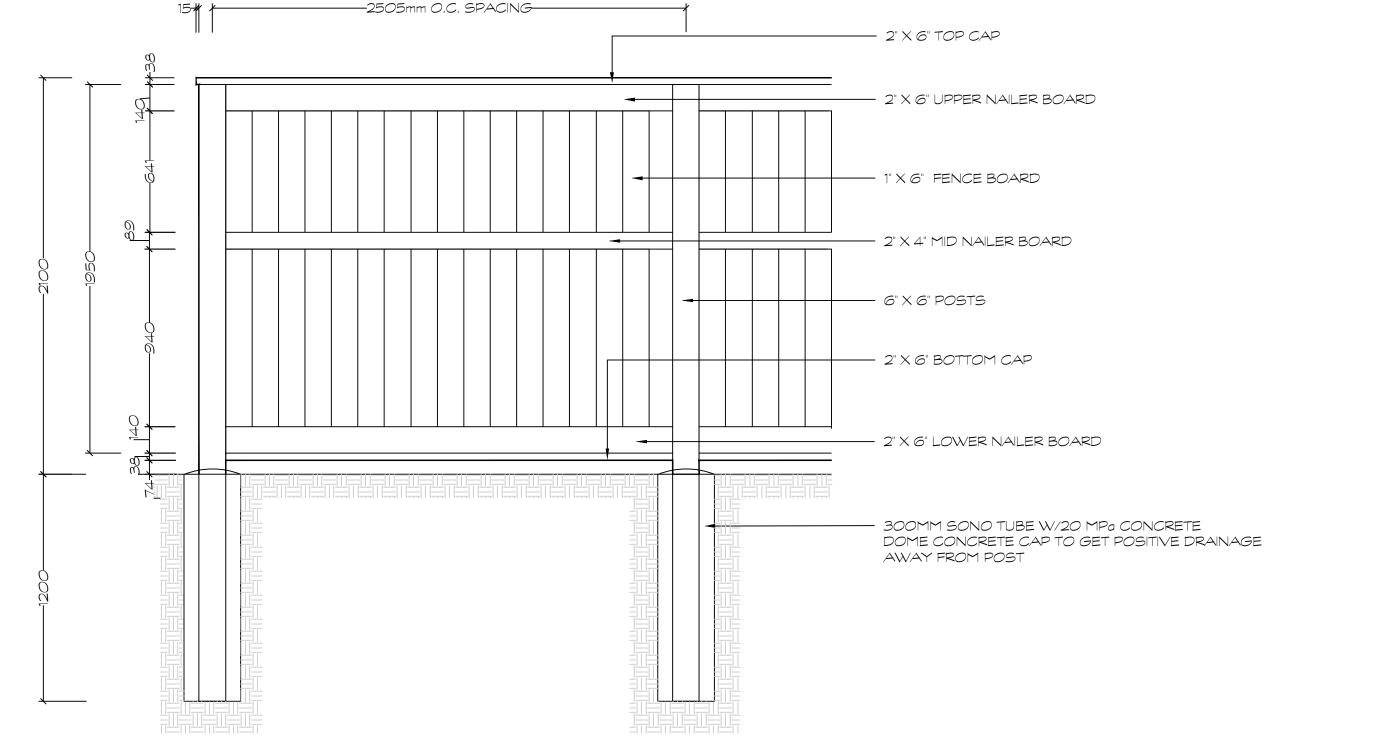

WOODEN PRIVACY FENCE

WOODEN FENCE AT COURTYARD

1:20

(D3) ORNAMENTAL STEEL RAILING

FILE NUMBER: D07-12-24-0138 PLAN #19230

D2 PRECAST PLANTER WALL

NOTE:

CONTRACTOR TO BUILD UP (SLOPE) TYPICAL PATIO STONES AT PERIMETER OF FEATURE TO MATCH HEIGHT OF PATIO SLAB PAVERS.