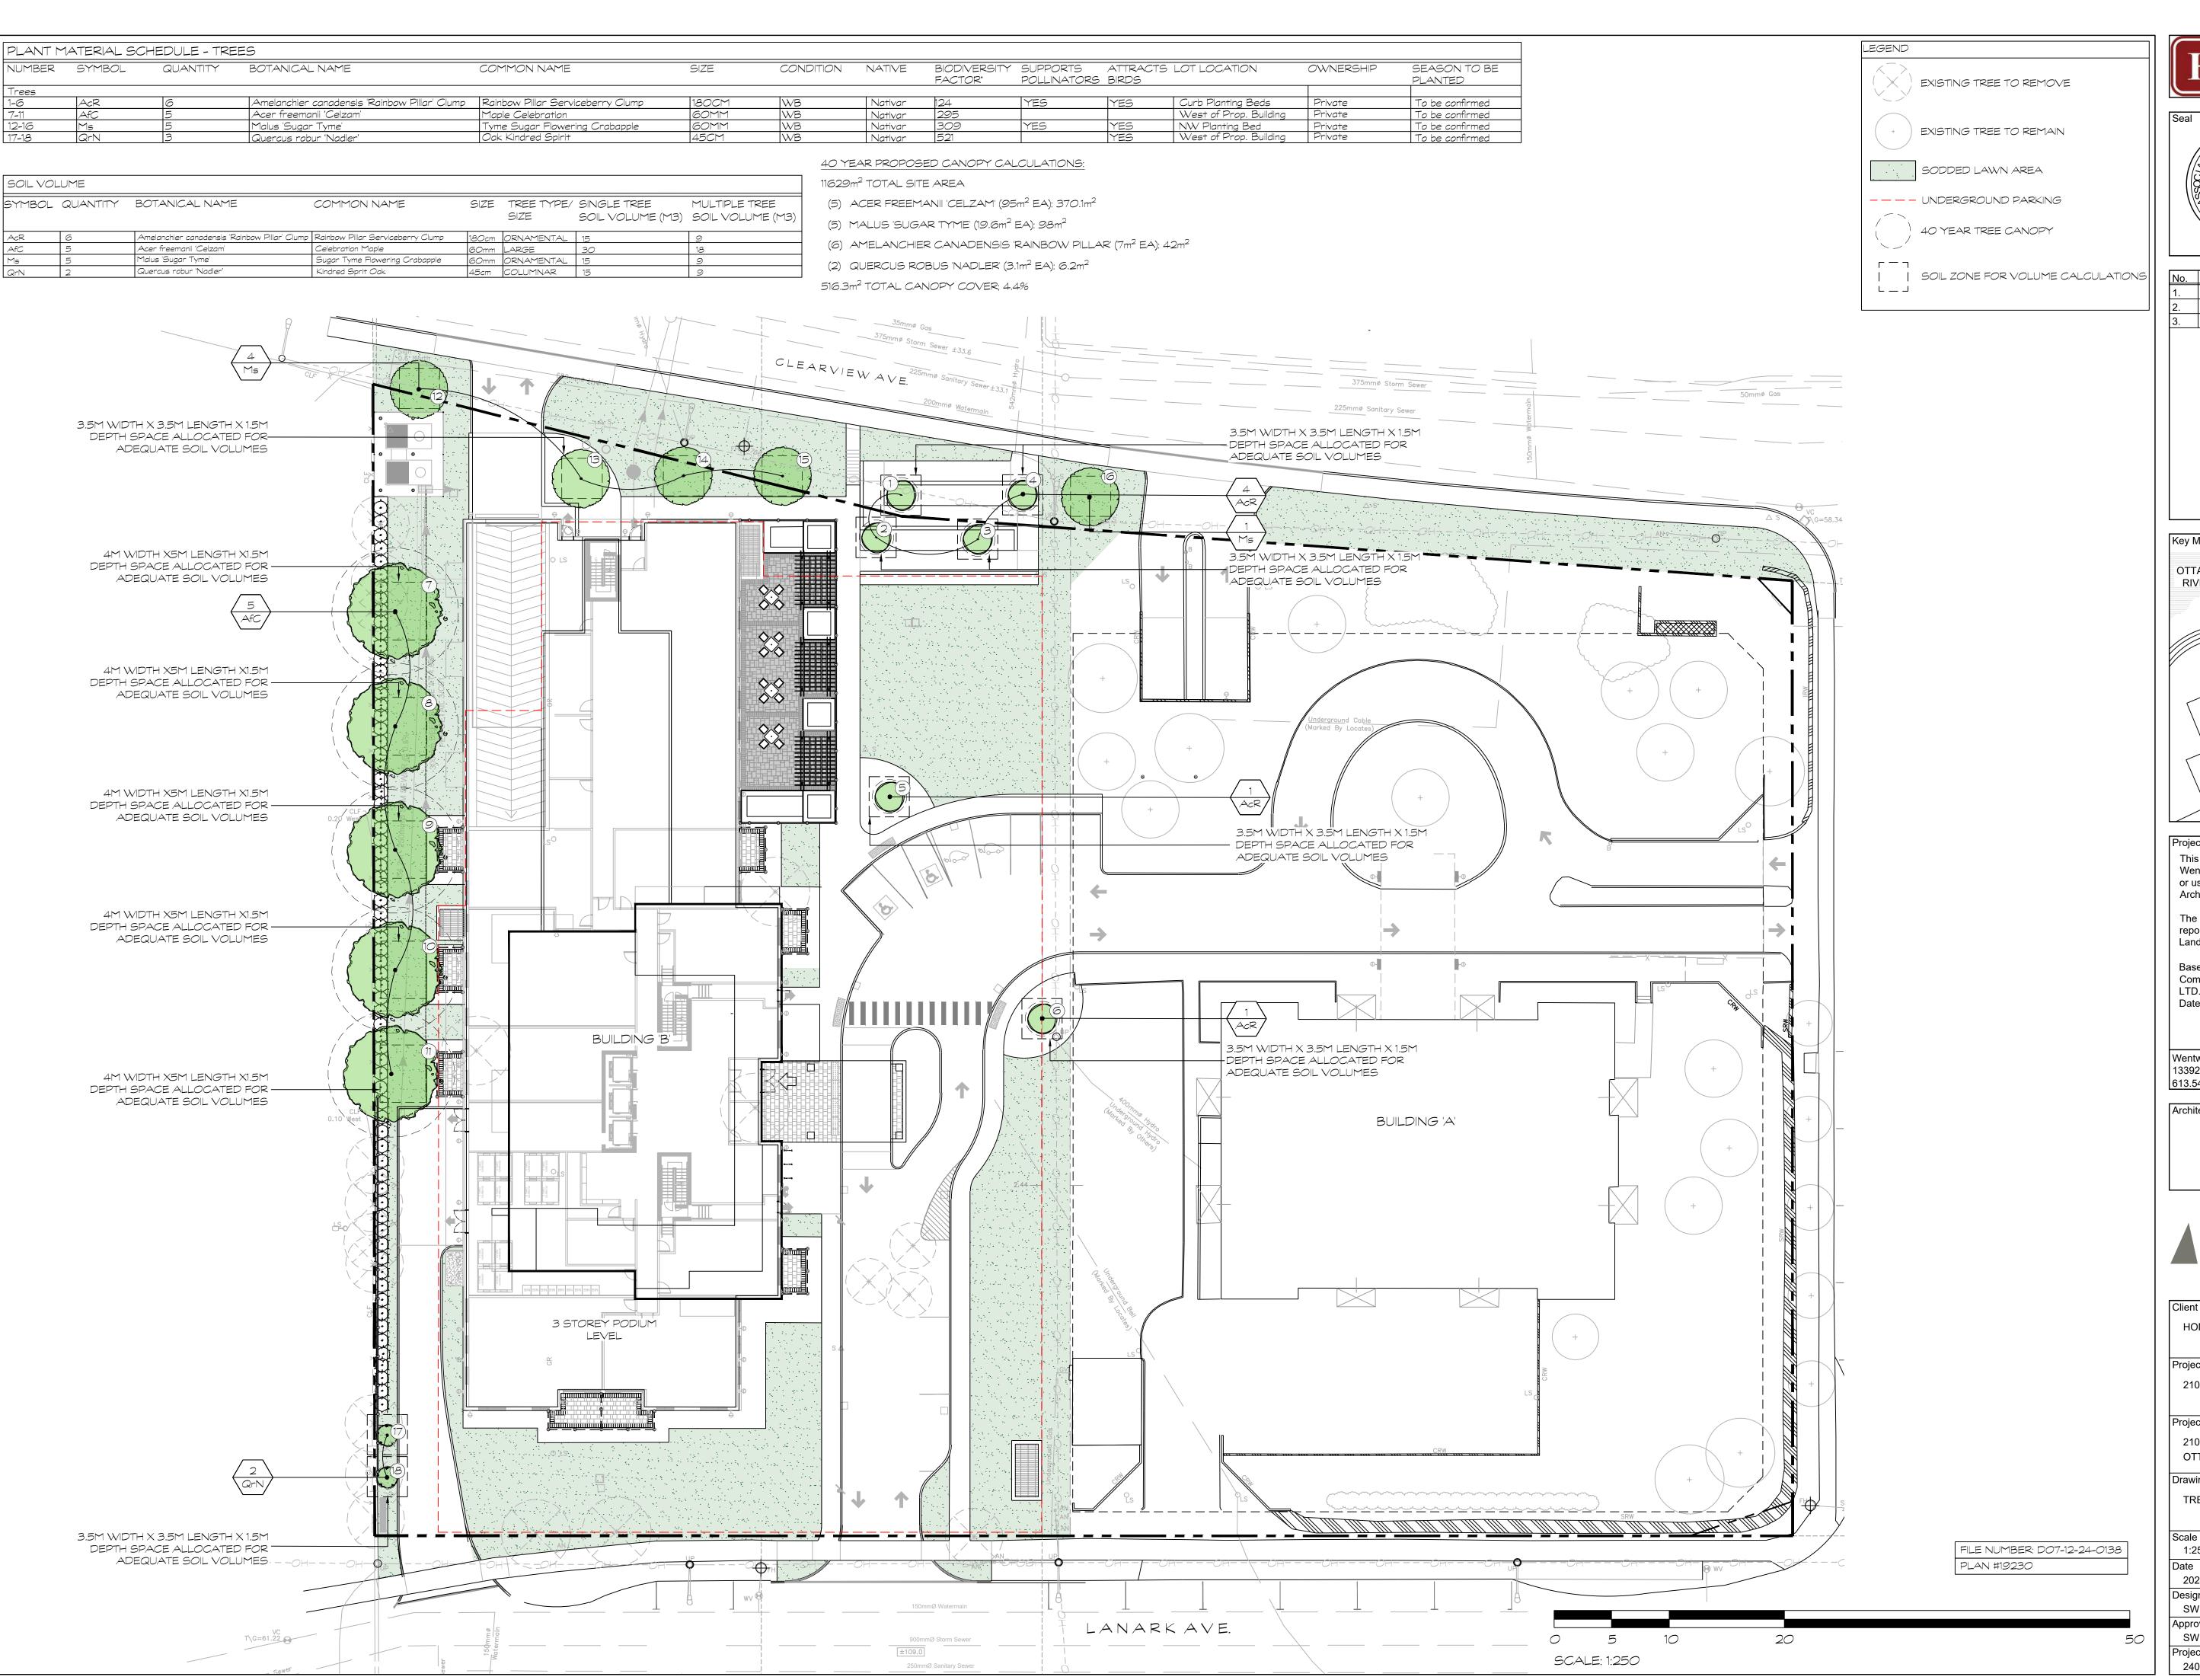

| Client           |                |
|------------------|----------------|
| HOMESTEAD LAND   | HOLDINGS LTD   |
|                  |                |
| Project          |                |
| 210 CLEARVIEW AV | E.             |
| Project Location |                |
| -                | _              |
| 210 CLEARVIEW AV | ⊏.             |
| OTTAWA, ON.      |                |
| Drawing Title    |                |
| TREE PLANTING PL | AN             |
|                  |                |
| Scale            |                |
| 1:250            |                |
| Date             | Plot Date      |
| 2024-02-28       | 2025-04-29     |
| Designed By      | Drawn By       |
| SW               | EB/PL          |
| Approved By      | Drawing Number |
| SW               |                |
| Project Number   | L1.4           |
| 24004-DC         |                |