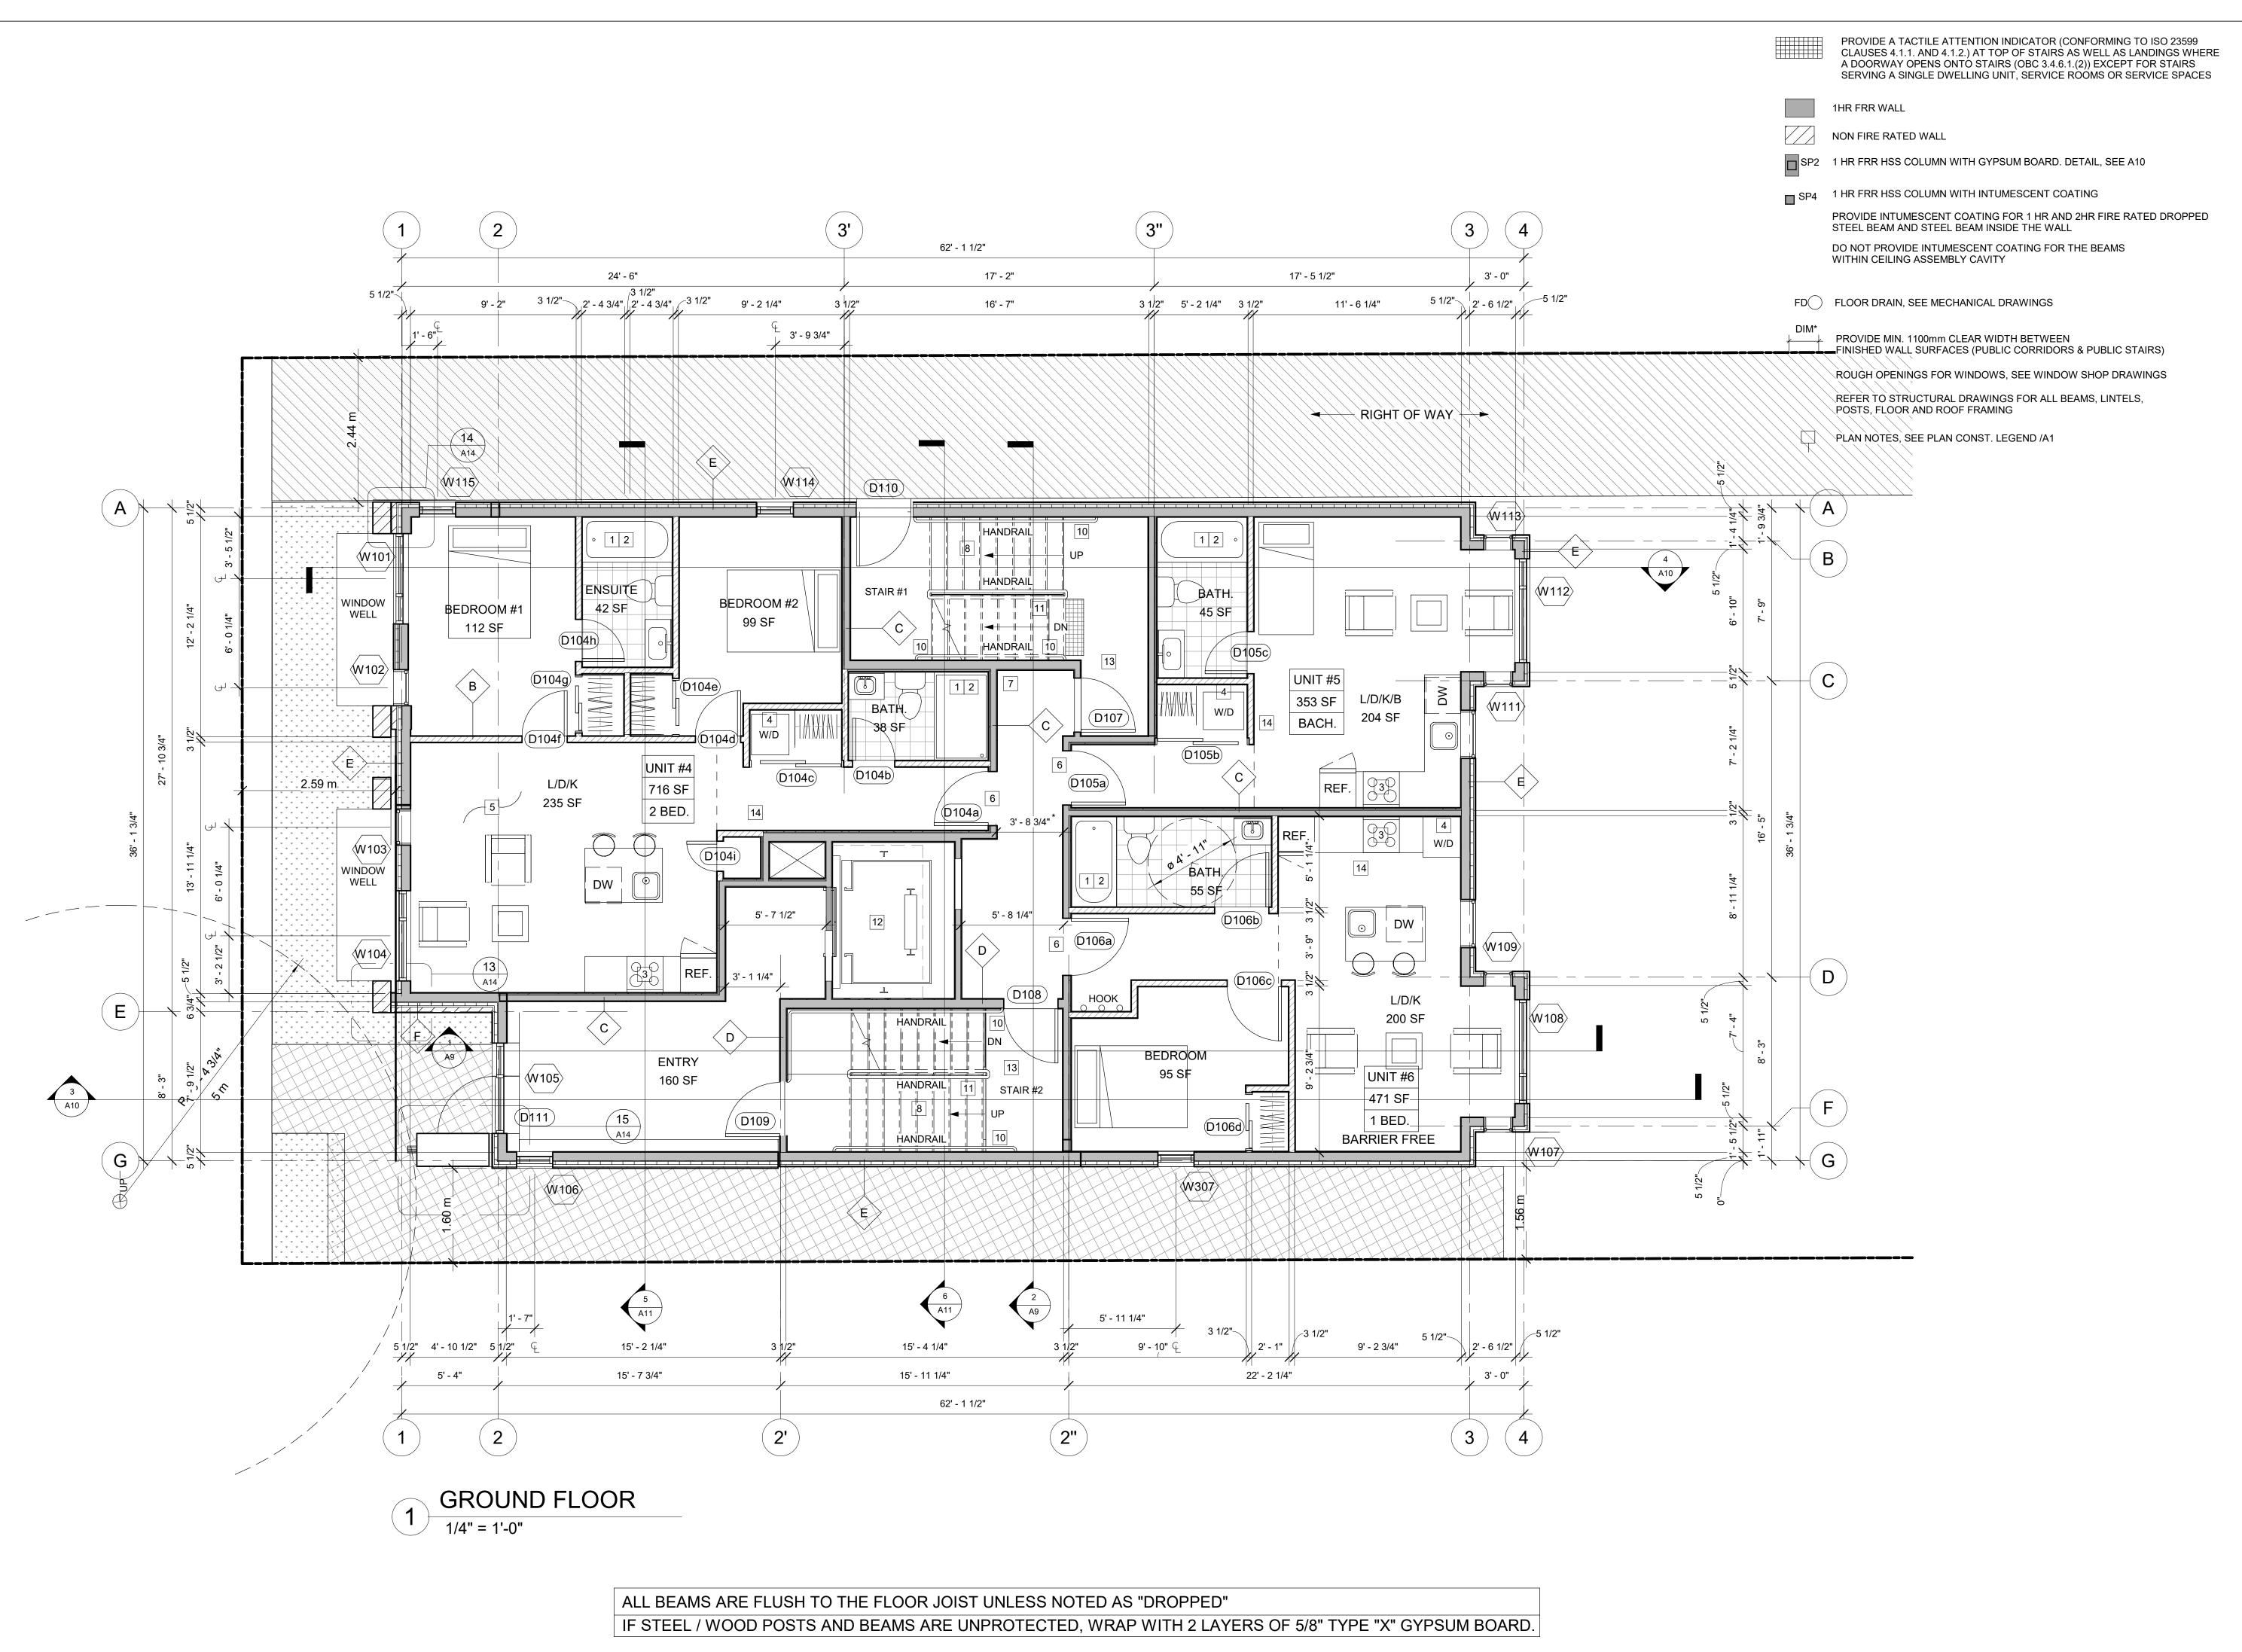

ALL BEAMS ARE FLUSH TO THE FLOOR JOIST UNLESS NOTED AS "DROPPED" IF STEEL / WOOD POSTS AND BEAMS ARE UNPROTECTED, WRAP WITH 2 LAYERS OF 5/8" TYPE "X" GYPSUM BOARD.

RA ARCHITECTURE

REDLINE ARCHITECTURE INC. Tel: 613-612-2232 info@redlinearchitecture.ca www.redlinearchitecture.ca

ALL BEAMS ARE FLUSH TO THE FLOOR JOIST UNLESS NOTED AS "DROPPED"

RA REDLINE ARCHITECTURE

REDLINE ARCHITECTURE INC. Tel: 613-612-2232 info@redlinearchitecture.ca www.redlinearchitecture.ca

RESPONSIBILITIES: DO NOT SCALE DRAWINGS ALL DESIGN AND CONSTRUCTION TO BE IN ACCORDANCE WITH THE ONTARIO BUILDING CODE 2012 ALL CONTRACTORS MUST WORK IN ACCORDANCE WITH ALL LAWS, REGULATIONS AND BYLAWS HAVING JURISDICTION IT IS THE RESPONSIBILITY OF THE APPROPRIATE CONTRACTOR TO CHECK AND VERIFY ALL DIMENSIONS ON SITE AND REPORT ALL ERRORS AND OMISSIONS TO THE ARCHITECT/DESIGNER THIS DRAWING MAY NOT BE USED FOR CONSTRUCTION UNTIL SIGNED BY THE ARCHITECT