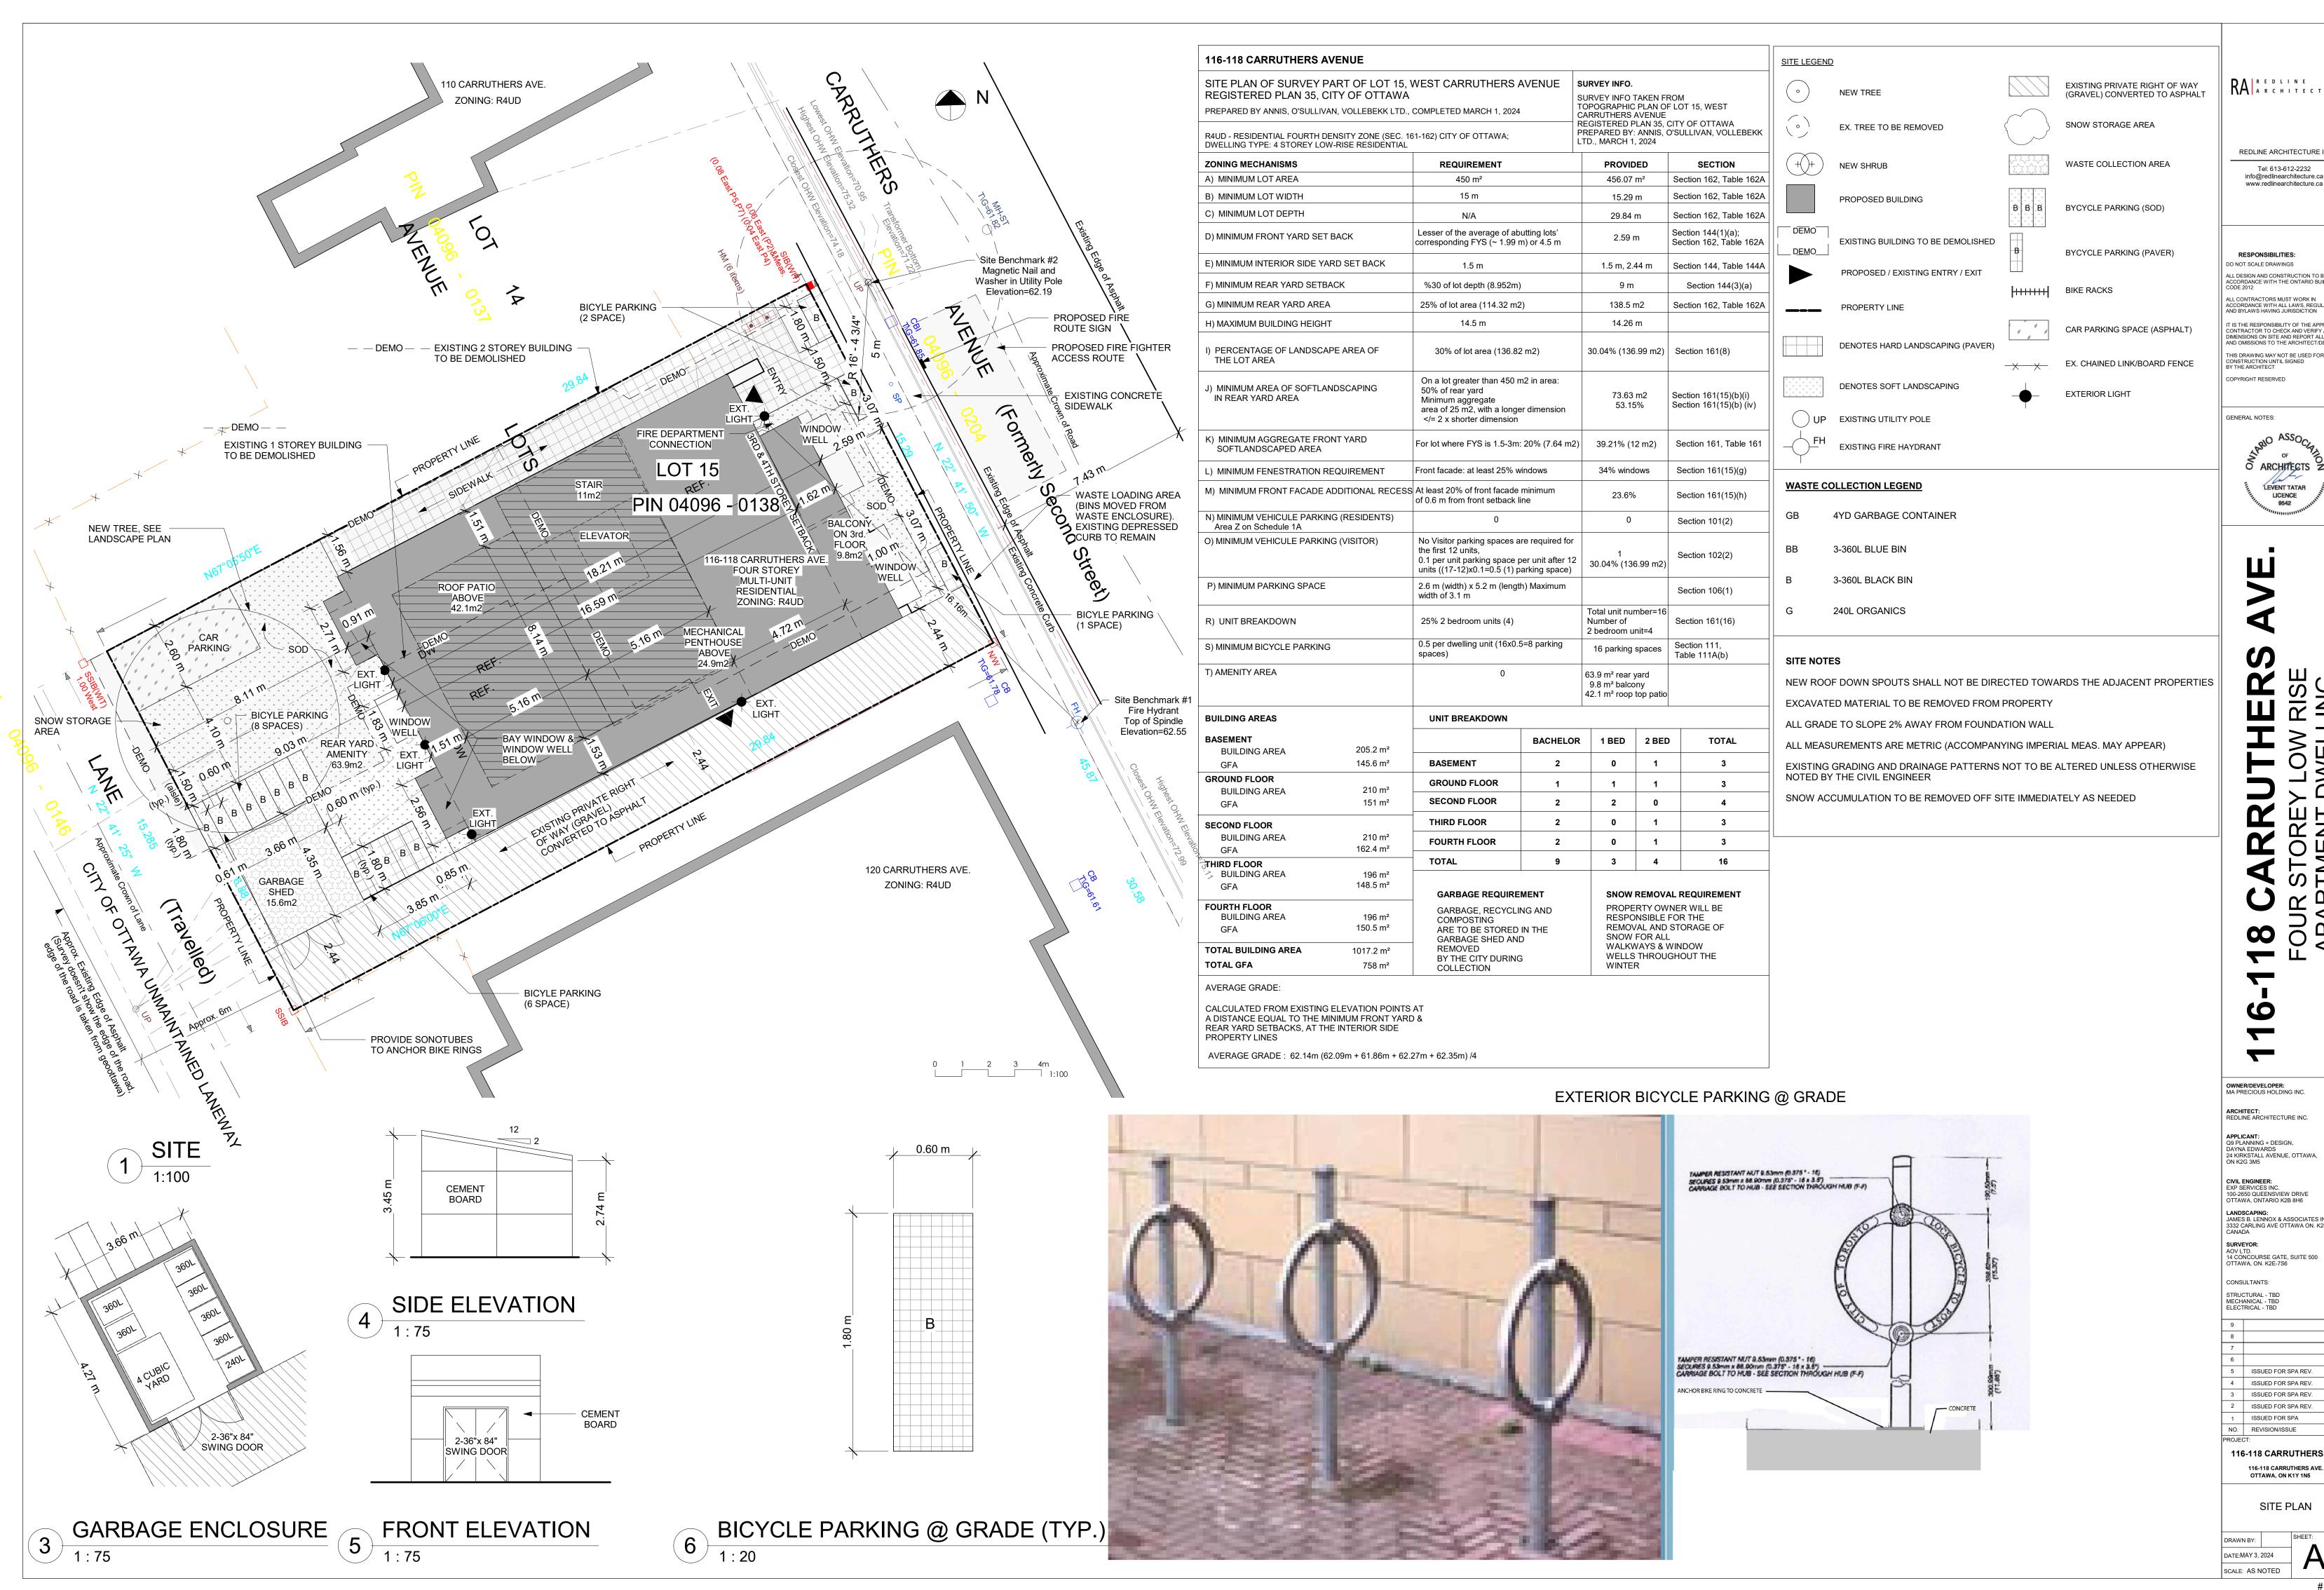

> 116-118 CARRUTHERS AVE. 116-118 CARRUTHERS AVE OTTAWA, ON K1Y 1N5

SITE PLAN

RA ARCHITECTURE

REDLINE ARCHITECTURE INC. Tel: 613-612-2232 info@redlinearchitecture.ca www.redlinearchitecture.ca

RESPONSIBILITIES: DO NOT SCALE DRAWINGS ALL DESIGN AND CONSTRUCTION TO BE IN ACCORDANCE WITH THE ONTARIO BUILDING CODE 2012 ALL CONTRACTORS MUST WORK IN ACCORDANCE WITH ALL LAWS, REGULATIONS AND BYLAWS HAVING JURISDICTION IT IS THE RESPONSIBILITY OF THE APPROPRIATE CONTRACTOR TO CHECK AND VERIFY ALL DIMENSIONS ON SITE AND REPORT ALL ERRORS AND OMISSIONS TO THE ARCHITECT/DESIGNER THIS DRAWING MAY NOT BE USED FOR CONSTRUCTION UNTIL SIGNED BY THE ARCHITECT

COPYRIGHT RESERVED

OWNER/DEVELOPER:
MA PRECIOUS HOLDING INC.

ARCHITECT: REDLINE ARCHITECTURE INC.

APPLICANT: Q9 PLANNING + DESIGN, DAYNA EDWARDS 24 KIRKSTALL AVENUE, OTTAWA, ON K2G 3M5

CIVIL ENGINEER: EXP SERVICES INC. 100-2650 QUEENSVIEW DRIVE OTTAWA, ONTARIO K2B 8H6 LANDSCAPING:
JAMES B. LENNOX & ASSOCIATES INC.
3332 CARLING AVE OTTAWA ON. K2H 5A8
CANADA

SURVEYOR: AOV LTD. 14 CONCOURSE GATE, SUITE 500 OTTAWA, ON. K2E-7S6

CONSULTANTS:

ISSUED FOR SPA REV.

REVISION/ISSUE

116-118 CARRUTHERS AVE. OTTAWA, ON K1Y 1N5

FLOOR PLANS

DATE:MAY 3, 2024 SCALE: AS NOTED