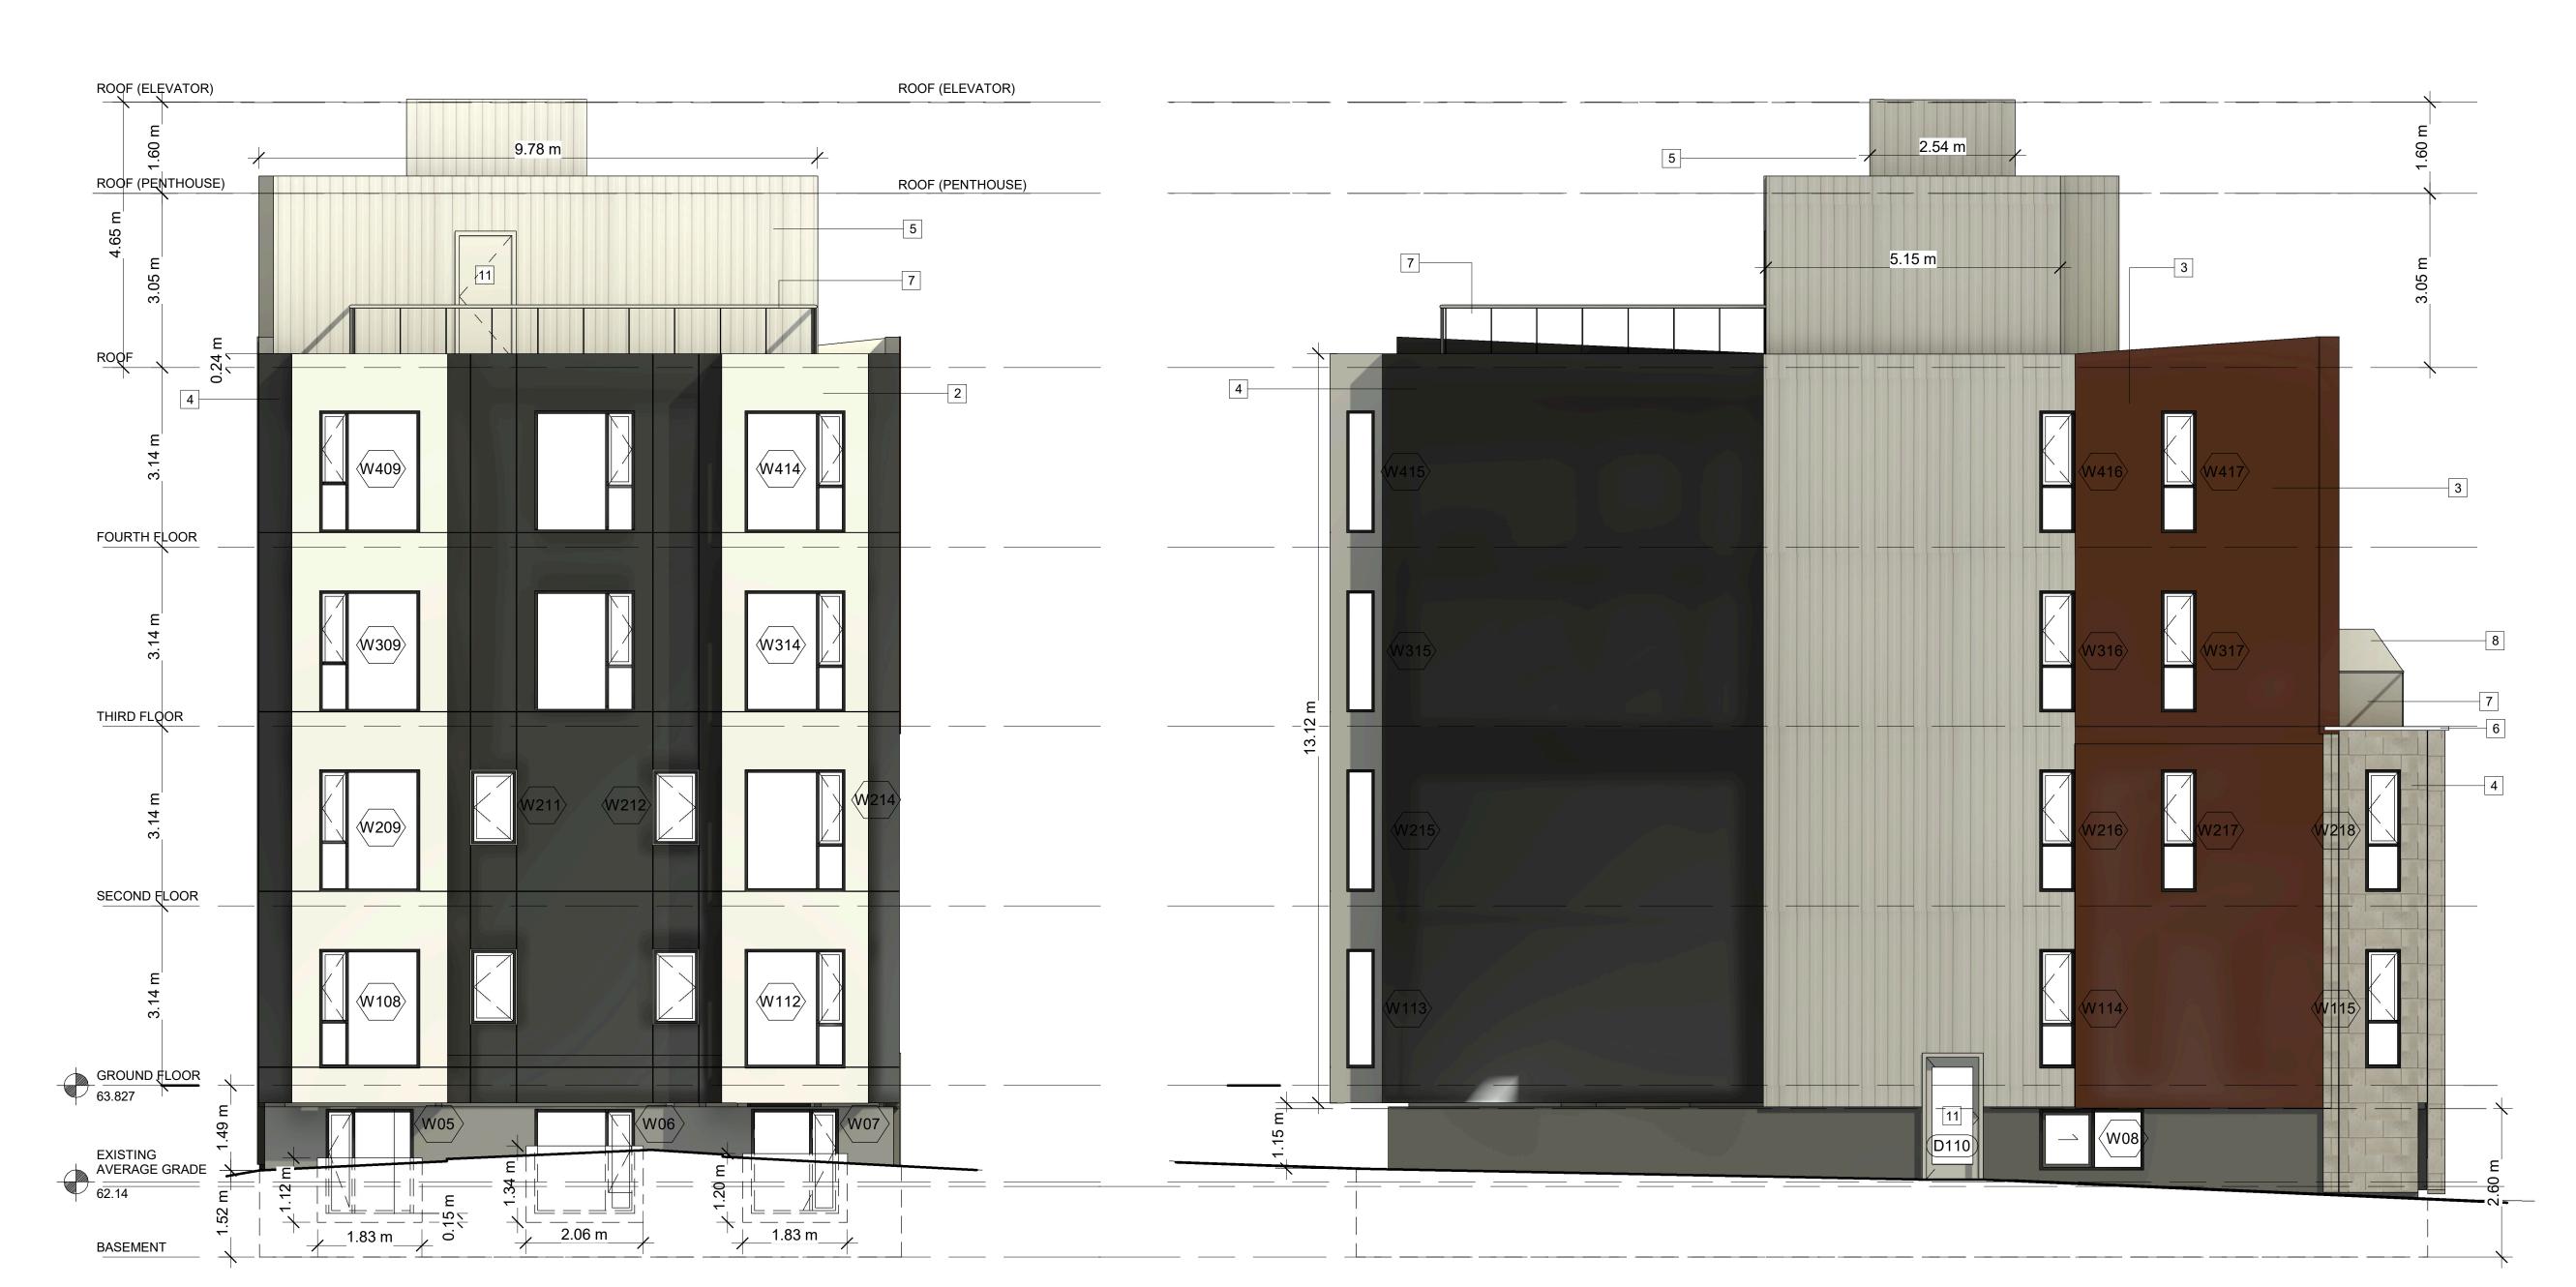

GENERAL NOTES:

18 CARI FOUR STOR APARTMEN

9 OWNER/DEVELOPER:
MA PRECIOUS HOLDING INC. ARCHITECT:
REDLINE ARCHITECTURE INC. APPLICANT:
Q9 PLANNING + DESIGN,
DAYNA EDWARDS
24 KIRKSTALL AVENUE, OTTAWA,
ON K2G 3M5 CVIL ENGINEER: EXP SERVICES INC. 100-2650 QUEENSVIEW DRIVE OTTAWA, ONTARIO K2B 8H6 LANDSCAPING:
JAMES B. LENNOX & ASSOCIATES INC.
3332 CARLING AVE OTTAWA ON. K2H 5A8
CANADA SURVEYOR: AOV LTD. 14 CONCOURSE GATE, SUITE 500 OTTAWA, ON. K2E-7S6 CONSULTANTS: STRUCTURAL - TBD MECHANICAL - TBD ELECTRICAL - TBD ISSUED FOR SPA REV. ISSUED FOR SPA REV.

REVISION/ISSUE 116-118 CARRUTHERS AVE. 116-118 CARRUTHERS AVE. OTTAWA, ON K1Y 1N5 EAST AND NORTH ELEVATIONS # 19212

SCALE: AS NOTED

MATERIAL LEGEND & NOTES

1 STONE VENEER

2 METAL PANEL or CEMENT BOARD, LIGHT GREY

3 METAL PANEL or CEMENT BOARD, BROWN

4 METAL PANEL or CEMENT BOARD, DARK GREY

5 VERTICAL METAL PANEL or CEMENT BOARD, LIGHT GREY 6 PRECAST PARAPET CAP

7 OPAQUE GLASS RAILING

8 OPAQUE FENCE

9 BIRD-SAFE GLASS