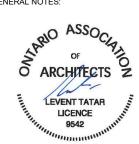

REVISION/ISSUE

116-118 CARRUTHERS AVE.

OTTAWA, ON K1Y 1N5

FLOOR PLANS

DATE:MAY 3, 2024 SCALE: AS NOTED

ALL BEAMS ARE FLUSH TO THE FLOOR JOIST UNLESS NOTED AS "DROPPED" IF STEEL / WOOD POSTS AND BEAMS ARE UNPROTECTED, WRAP WITH 2 LAYERS OF 5/8" TYPE "X" GYPSUM BOARD.

IF STEEL / WOOD POSTS AND BEAMS ARE UNPROTECTED, WRAP WITH 2 LAYERS OF 5/8" TYPE "X" GYPSUM BOARD.

9

RA REDLINE ARCHITECTURE

REDLINE ARCHITECTURE INC.

Tel: 613-612-2232 info@redlinearchitecture.ca www.redlinearchitecture.ca