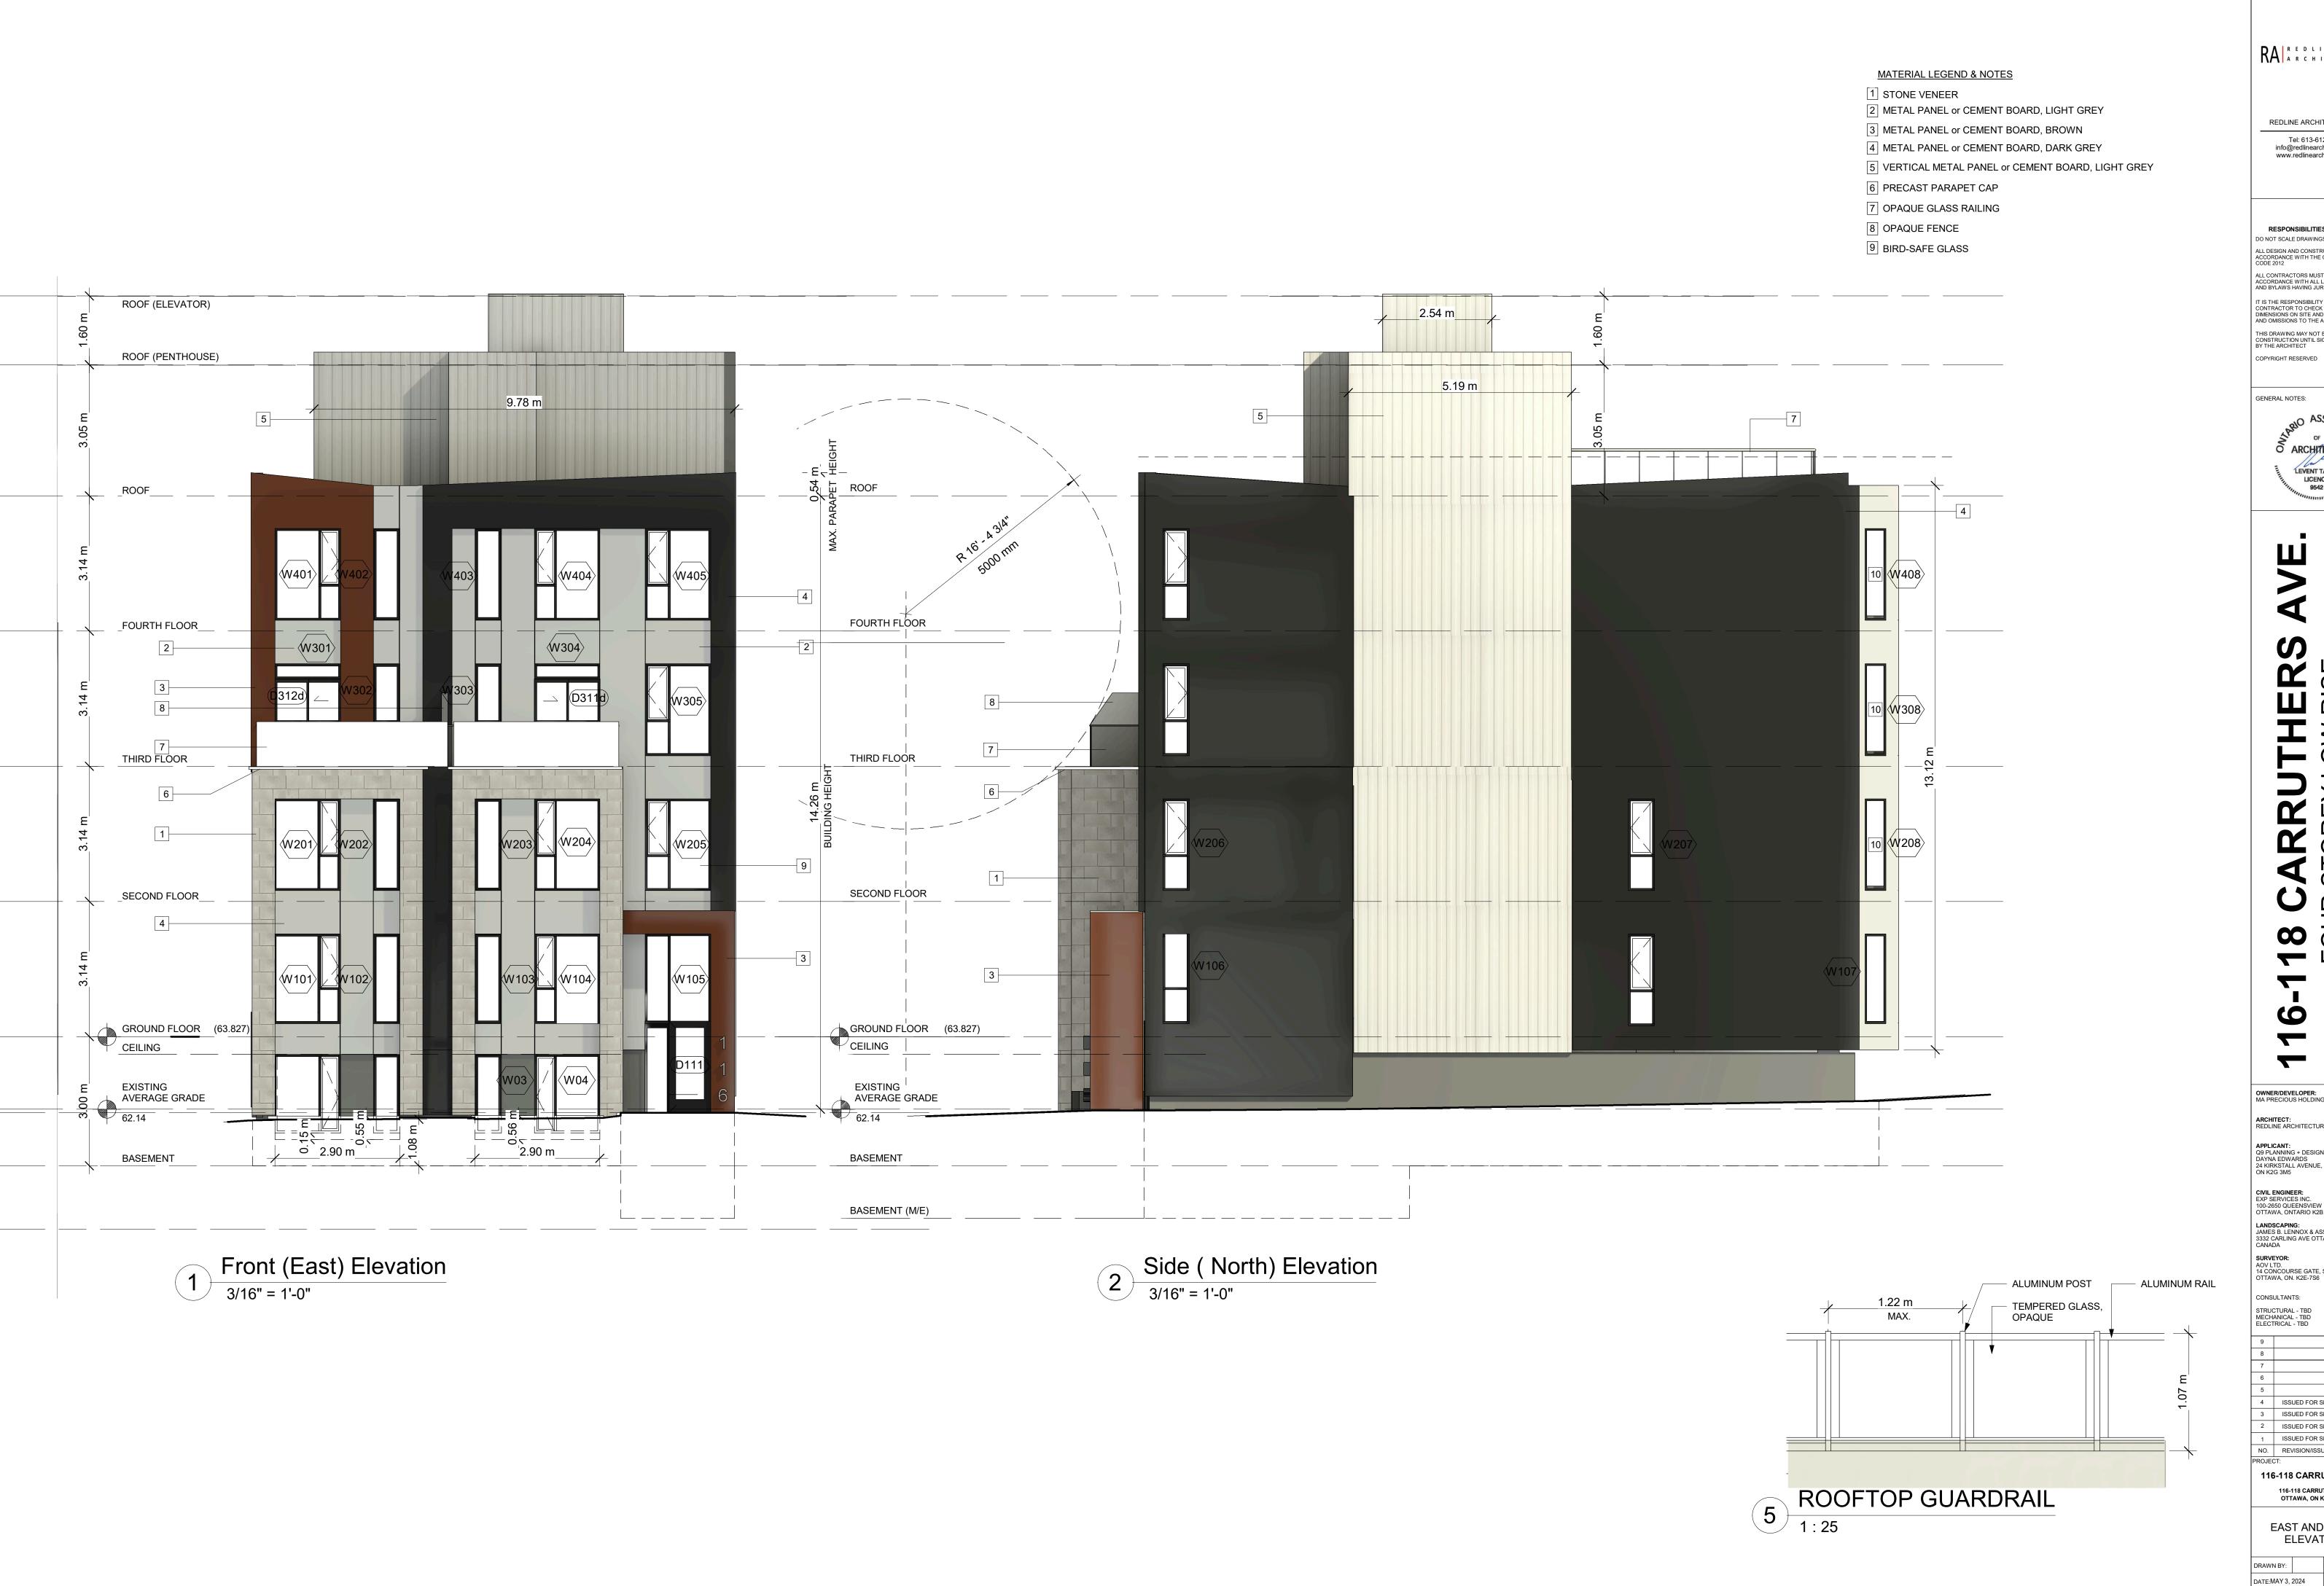

GENERAL NOTES:

18 CARI FOUR STOR APARTMEN

9 OWNER/DEVELOPER:
MA PRECIOUS HOLDING INC. ARCHITECT:
REDLINE ARCHITECTURE INC. APPLICANT:
Q9 PLANNING + DESIGN,
DAYNA EDWARDS
24 KIRKSTALL AVENUE, OTTAWA,
ON K2G 3M5 CVIL ENGINEER: EXP SERVICES INC. 100-2650 QUEENSVIEW DRIVE OTTAWA, ONTARIO K2B 8H6 LANDSCAPING:
JAMES B. LENNOX & ASSOCIATES INC.
3332 CARLING AVE OTTAWA ON. K2H 5A8
CANADA SURVEYOR: AOV LTD. 14 CONCOURSE GATE, SUITE 500 OTTAWA, ON. K2E-7S6 CONSULTANTS: STRUCTURAL - TBD MECHANICAL - TBD ELECTRICAL - TBD ISSUED FOR SPA REV. ISSUED FOR SPA REV.

REVISION/ISSUE 116-118 CARRUTHERS AVE. 116-118 CARRUTHERS AVE. OTTAWA, ON K1Y 1N5 EAST AND NORTH ELEVATIONS # 19212

SCALE: AS NOTED

MATERIAL LEGEND & NOTES

1 STONE VENEER

2 METAL PANEL or CEMENT BOARD, LIGHT GREY

3 METAL PANEL or CEMENT BOARD, BROWN

4 METAL PANEL or CEMENT BOARD, DARK GREY

5 VERTICAL METAL PANEL or CEMENT BOARD, LIGHT GREY 6 PRECAST PARAPET CAP

7 OPAQUE GLASS RAILING

8 OPAQUE FENCE

9 BIRD-SAFE GLASS