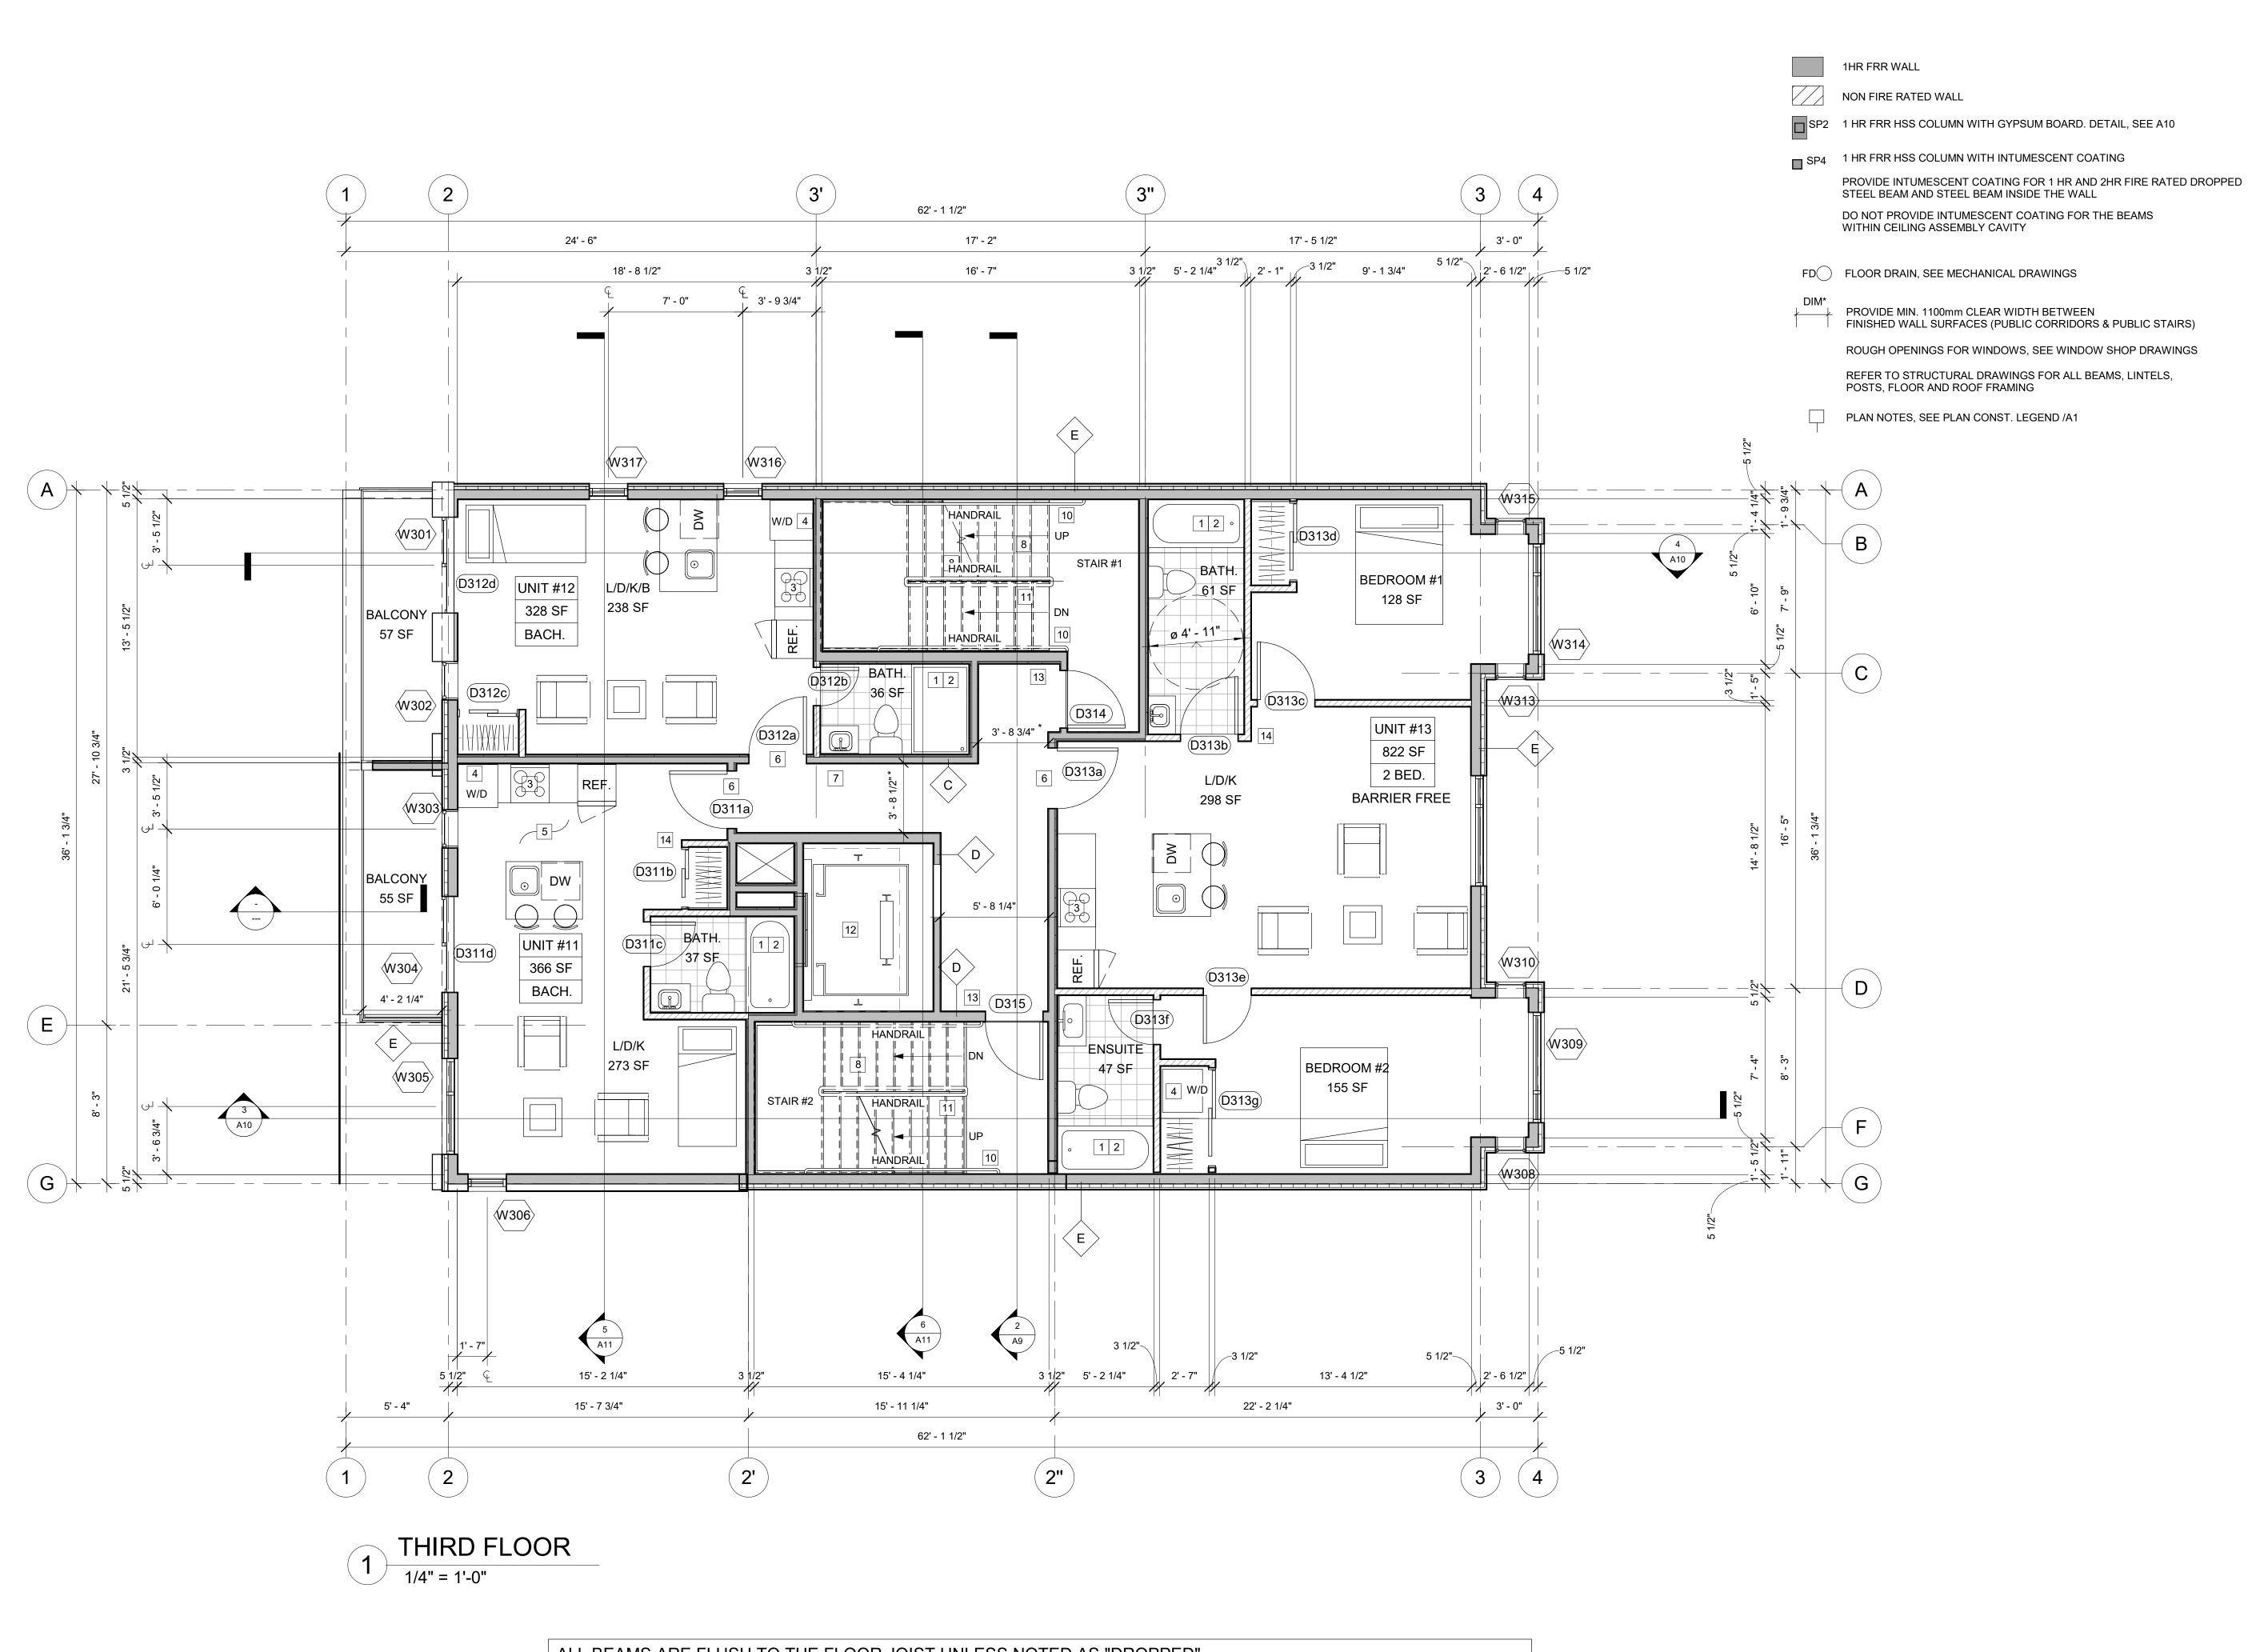

ALL BEAMS ARE FLUSH TO THE FLOOR JOIST UNLESS NOTED AS "DROPPED" IF STEEL / WOOD POSTS AND BEAMS ARE UNPROTECTED, WRAP WITH 2 LAYERS OF 5/8" TYPE "X" GYPSUM BOARD.

RA ARCHITECTURE

REDLINE ARCHITECTURE INC. Tel: 613-612-2232 info@redlinearchitecture.ca www.redlinearchitecture.ca

REVISION/ISSUE

116-118 CARRUTHERS AVE.

OTTAWA, ON K1Y 1N5

FLOOR PLANS

DATE:MAY 3, 2024 SCALE: AS NOTED

ALL BEAMS ARE FLUSH TO THE FLOOR JOIST UNLESS NOTED AS "DROPPED" IF STEEL / WOOD POSTS AND BEAMS ARE UNPROTECTED, WRAP WITH 2 LAYERS OF 5/8" TYPE "X" GYPSUM BOARD.

ALL BEAMS ARE FLUSH TO THE FLOOR JOIST UNLESS NOTED AS "DROPPED"

RA REDLINE ARCHITECTURE

REDLINE ARCHITECTURE INC. Tel: 613-612-2232 info@redlinearchitecture.ca www.redlinearchitecture.ca

RESPONSIBILITIES: DO NOT SCALE DRAWINGS ALL DESIGN AND CONSTRUCTION TO BE IN ACCORDANCE WITH THE ONTARIO BUILDING CODE 2012 ALL CONTRACTORS MUST WORK IN ACCORDANCE WITH ALL LAWS, REGULATIONS AND BYLAWS HAVING JURISDICTION IT IS THE RESPONSIBILITY OF THE APPROPRIATE CONTRACTOR TO CHECK AND VERIFY ALL DIMENSIONS ON SITE AND REPORT ALL ERRORS AND OMISSIONS TO THE ARCHITECT/DESIGNER THIS DRAWING MAY NOT BE USED FOR CONSTRUCTION UNTIL SIGNED BY THE ARCHITECT

IF STEEL / WOOD POSTS AND BEAMS ARE UNPROTECTED, WRAP WITH 2 LAYERS OF 5/8" TYPE "X" GYPSUM BOARD.

9

RA REDLINE ARCHITECTURE

REDLINE ARCHITECTURE INC.

Tel: 613-612-2232 info@redlinearchitecture.ca www.redlinearchitecture.ca