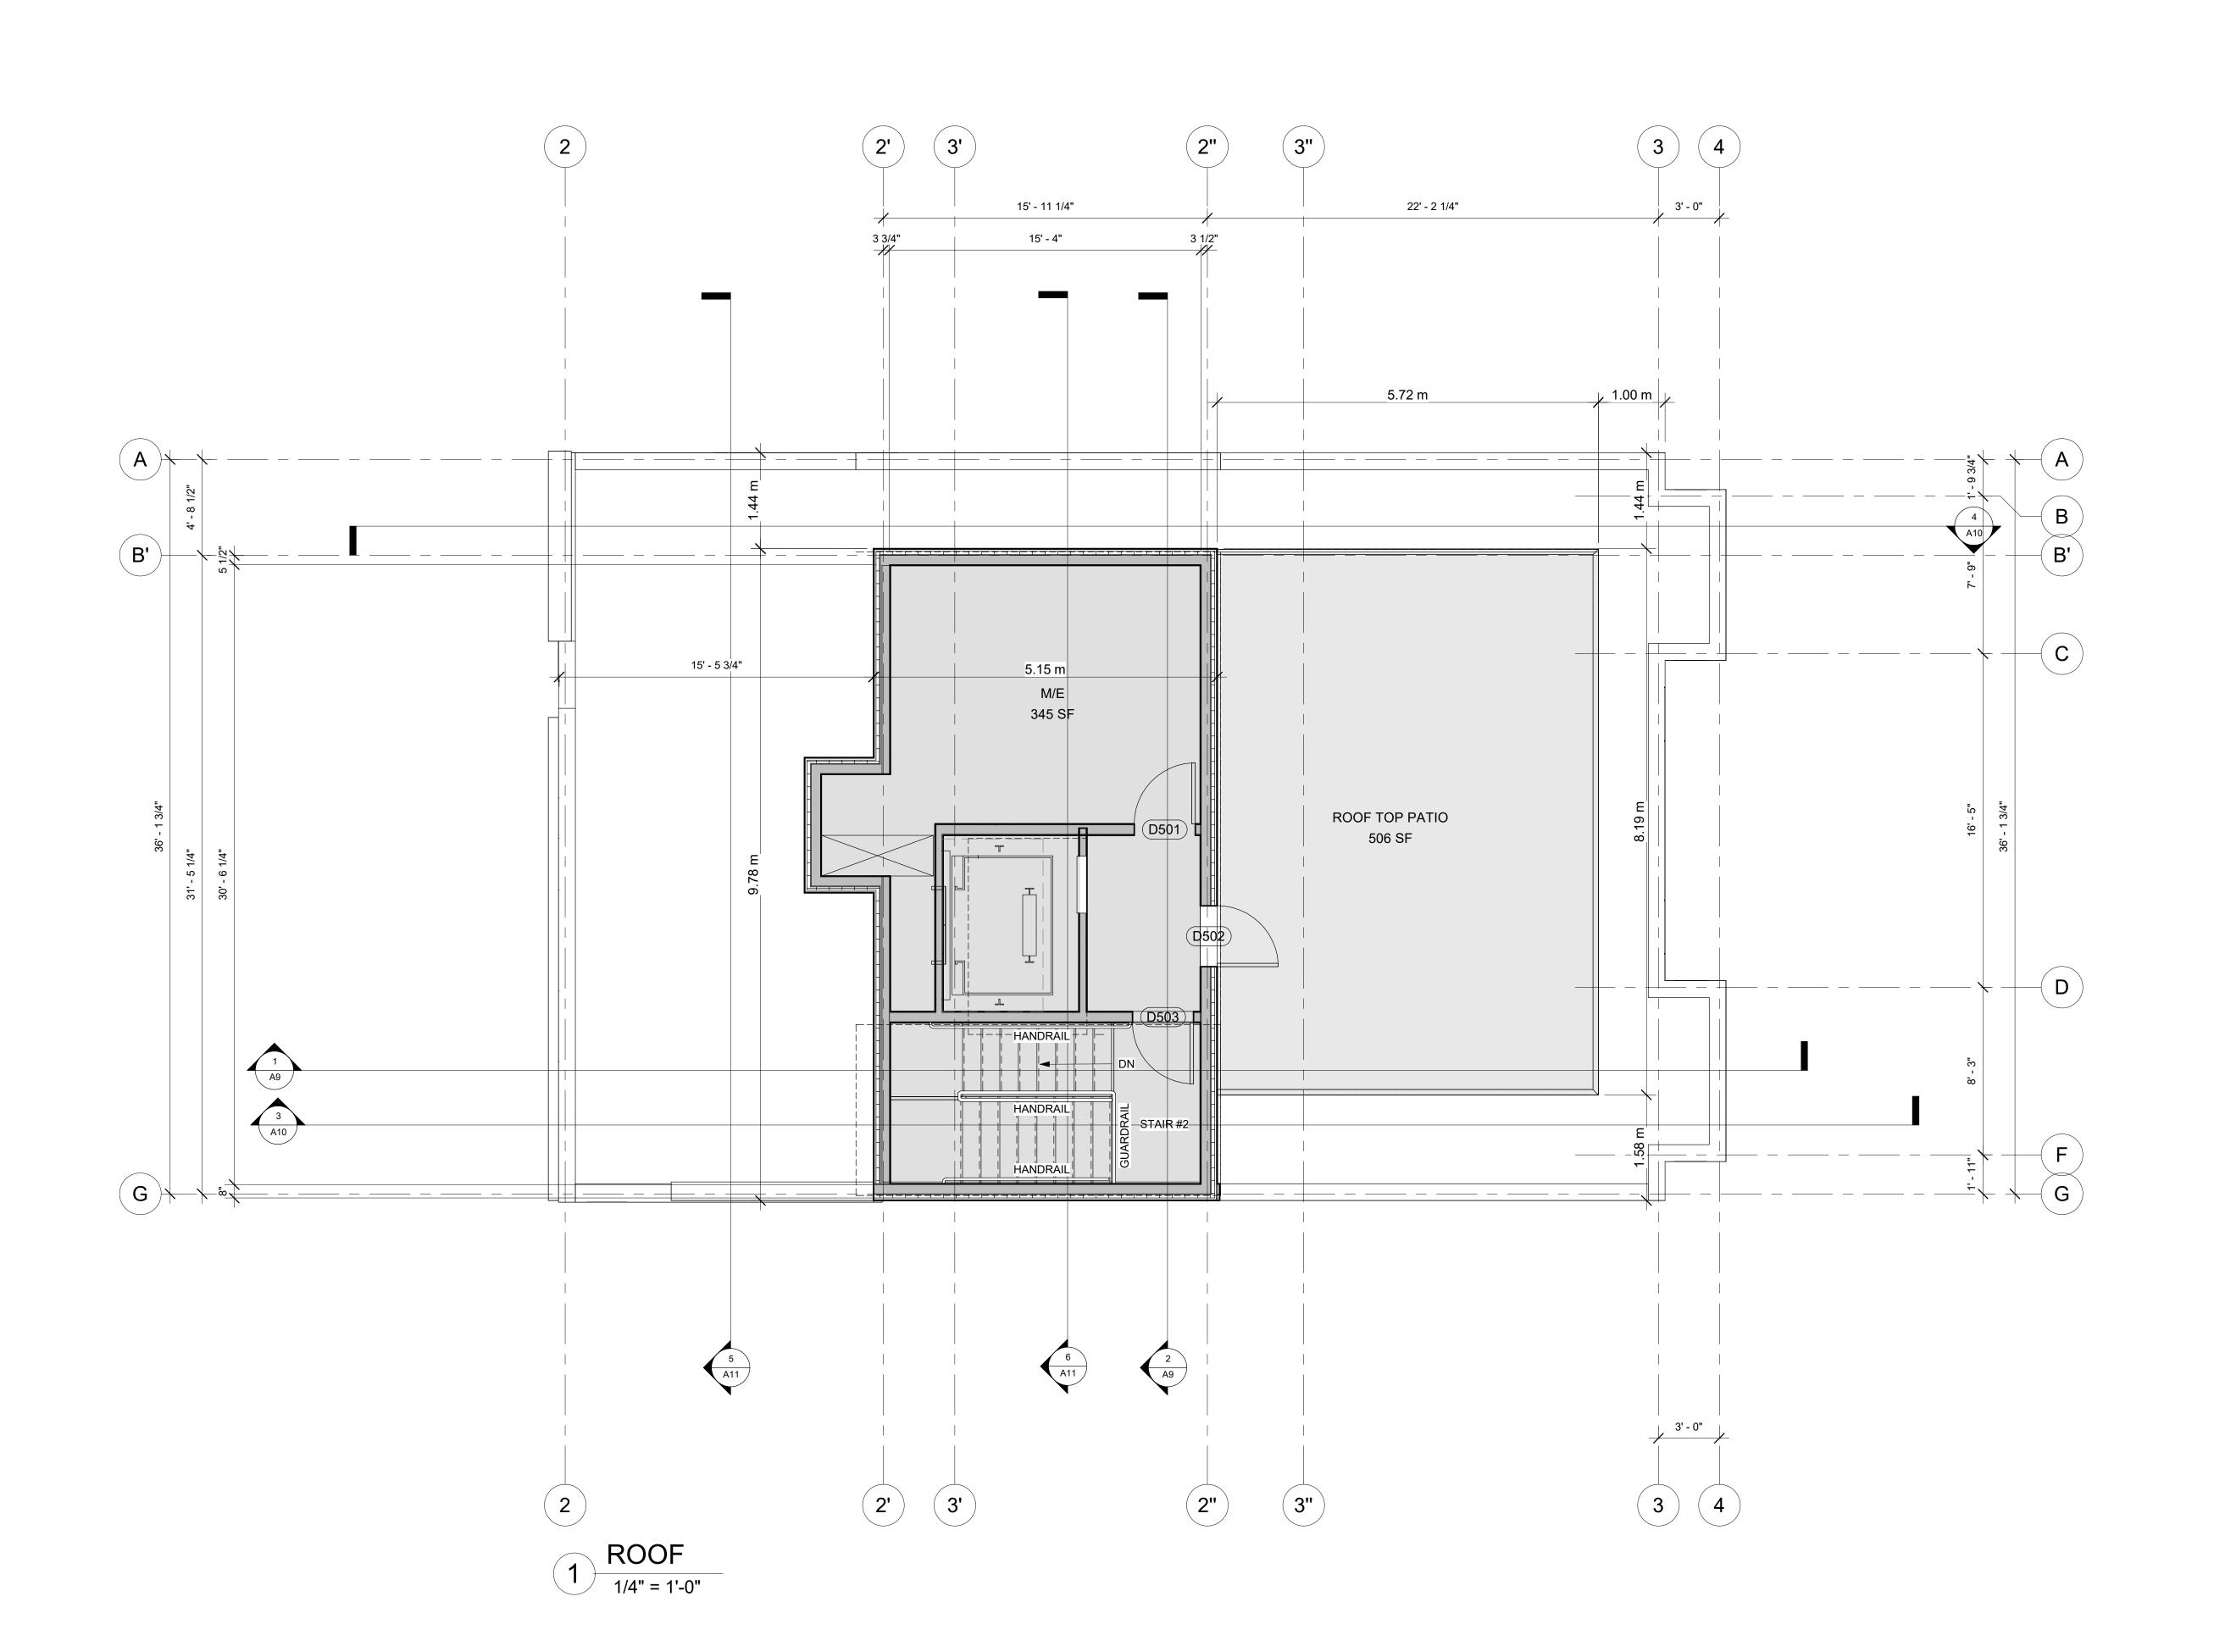

REVISION/ISSUE 116-118 CARRUTHERS AVE. 116-118 CARRUTHERS AVE. OTTAWA, ON K1Y 1N5 EAST AND NORTH ELEVATIONS # 19212

SCALE: AS NOTED

MATERIAL LEGEND & NOTES

1 STONE VENEER

2 METAL PANEL or CEMENT BOARD, LIGHT GREY