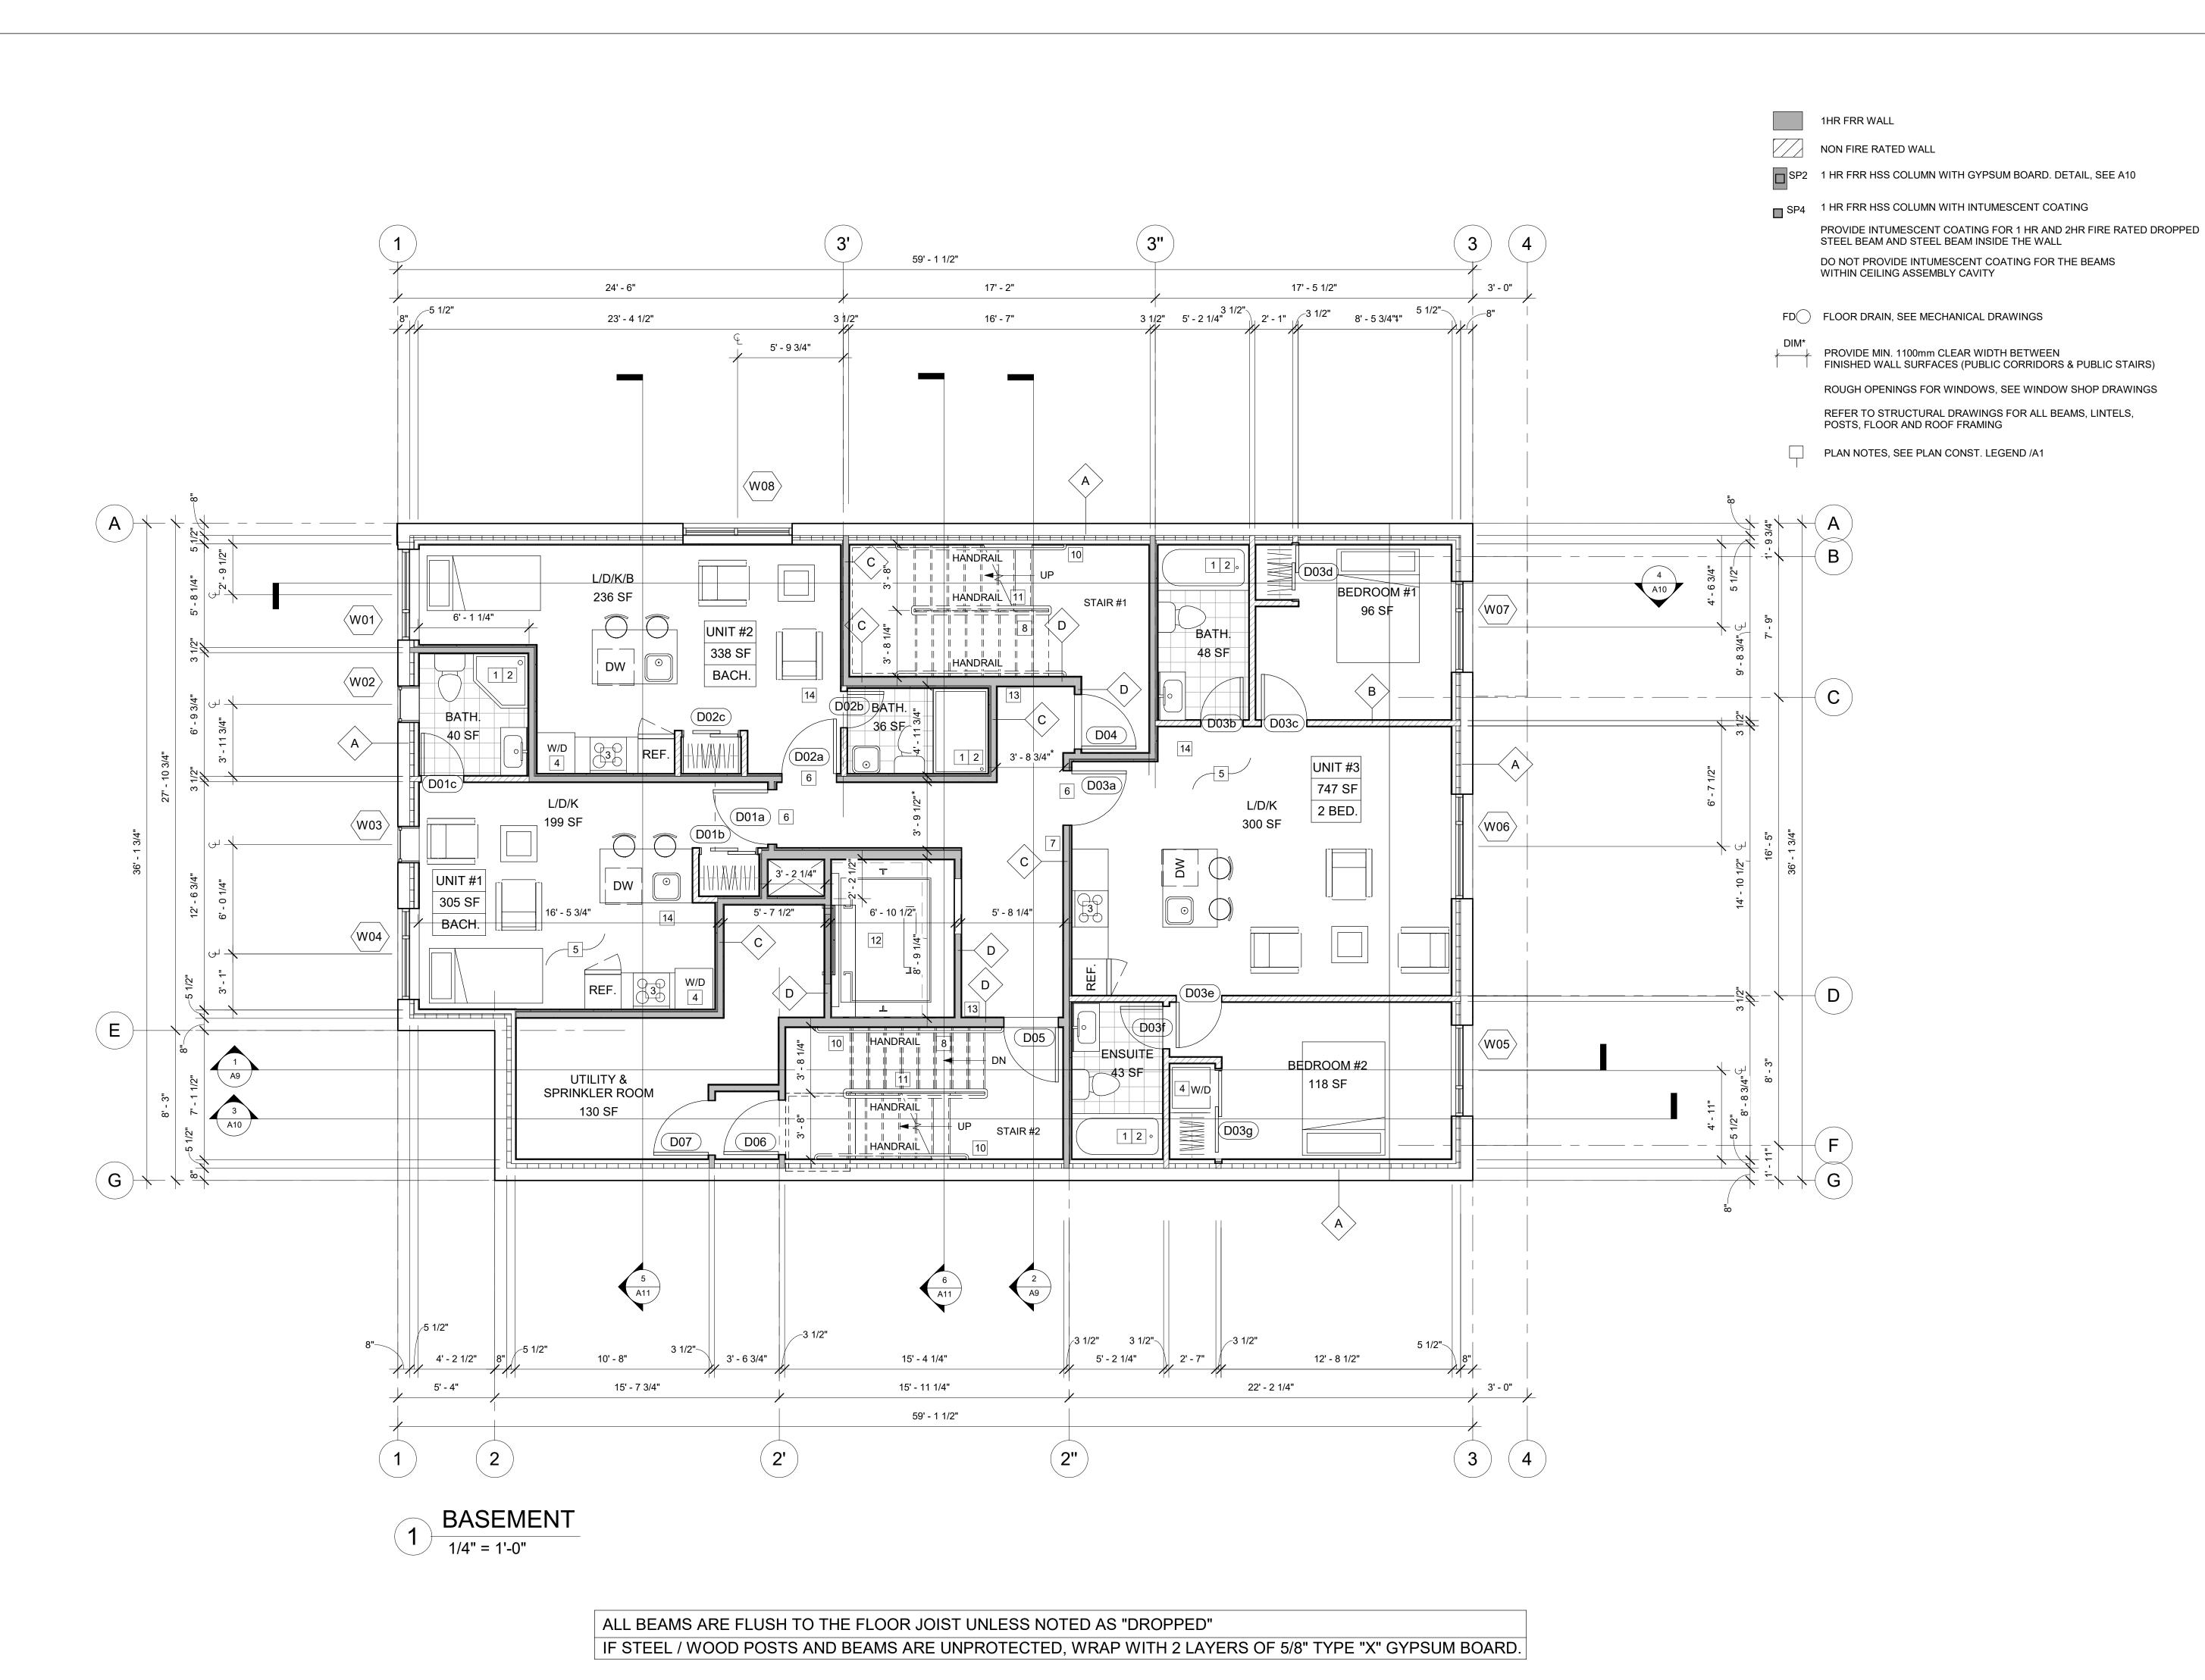

ALL BEAMS ARE FLUSH TO THE FLOOR JOIST UNLESS NOTED AS "DROPPED" IF STEEL / WOOD POSTS AND BEAMS ARE UNPROTECTED, WRAP WITH 2 LAYERS OF 5/8" TYPE "X" GYPSUM BOARD.

RA ARCHITECTURE

REDLINE ARCHITECTURE INC. Tel: 613-612-2232 info@redlinearchitecture.ca www.redlinearchitecture.ca

ALL BEAMS ARE FLUSH TO THE FLOOR JOIST UNLESS NOTED AS "DROPPED"

RA REDLINE ARCHITECTURE

REDLINE ARCHITECTURE INC. Tel: 613-612-2232 info@redlinearchitecture.ca www.redlinearchitecture.ca

RESPONSIBILITIES: DO NOT SCALE DRAWINGS ALL DESIGN AND CONSTRUCTION TO BE IN ACCORDANCE WITH THE ONTARIO BUILDING CODE 2012 ALL CONTRACTORS MUST WORK IN ACCORDANCE WITH ALL LAWS, REGULATIONS AND BYLAWS HAVING JURISDICTION IT IS THE RESPONSIBILITY OF THE APPROPRIATE CONTRACTOR TO CHECK AND VERIFY ALL DIMENSIONS ON SITE AND REPORT ALL ERRORS AND OMISSIONS TO THE ARCHITECT/DESIGNER THIS DRAWING MAY NOT BE USED FOR CONSTRUCTION UNTIL SIGNED BY THE ARCHITECT

IF STEEL / WOOD POSTS AND BEAMS ARE UNPROTECTED, WRAP WITH 2 LAYERS OF 5/8" TYPE "X" GYPSUM BOARD.

9

RA REDLINE ARCHITECTURE

REDLINE ARCHITECTURE INC.

Tel: 613-612-2232 info@redlinearchitecture.ca www.redlinearchitecture.ca