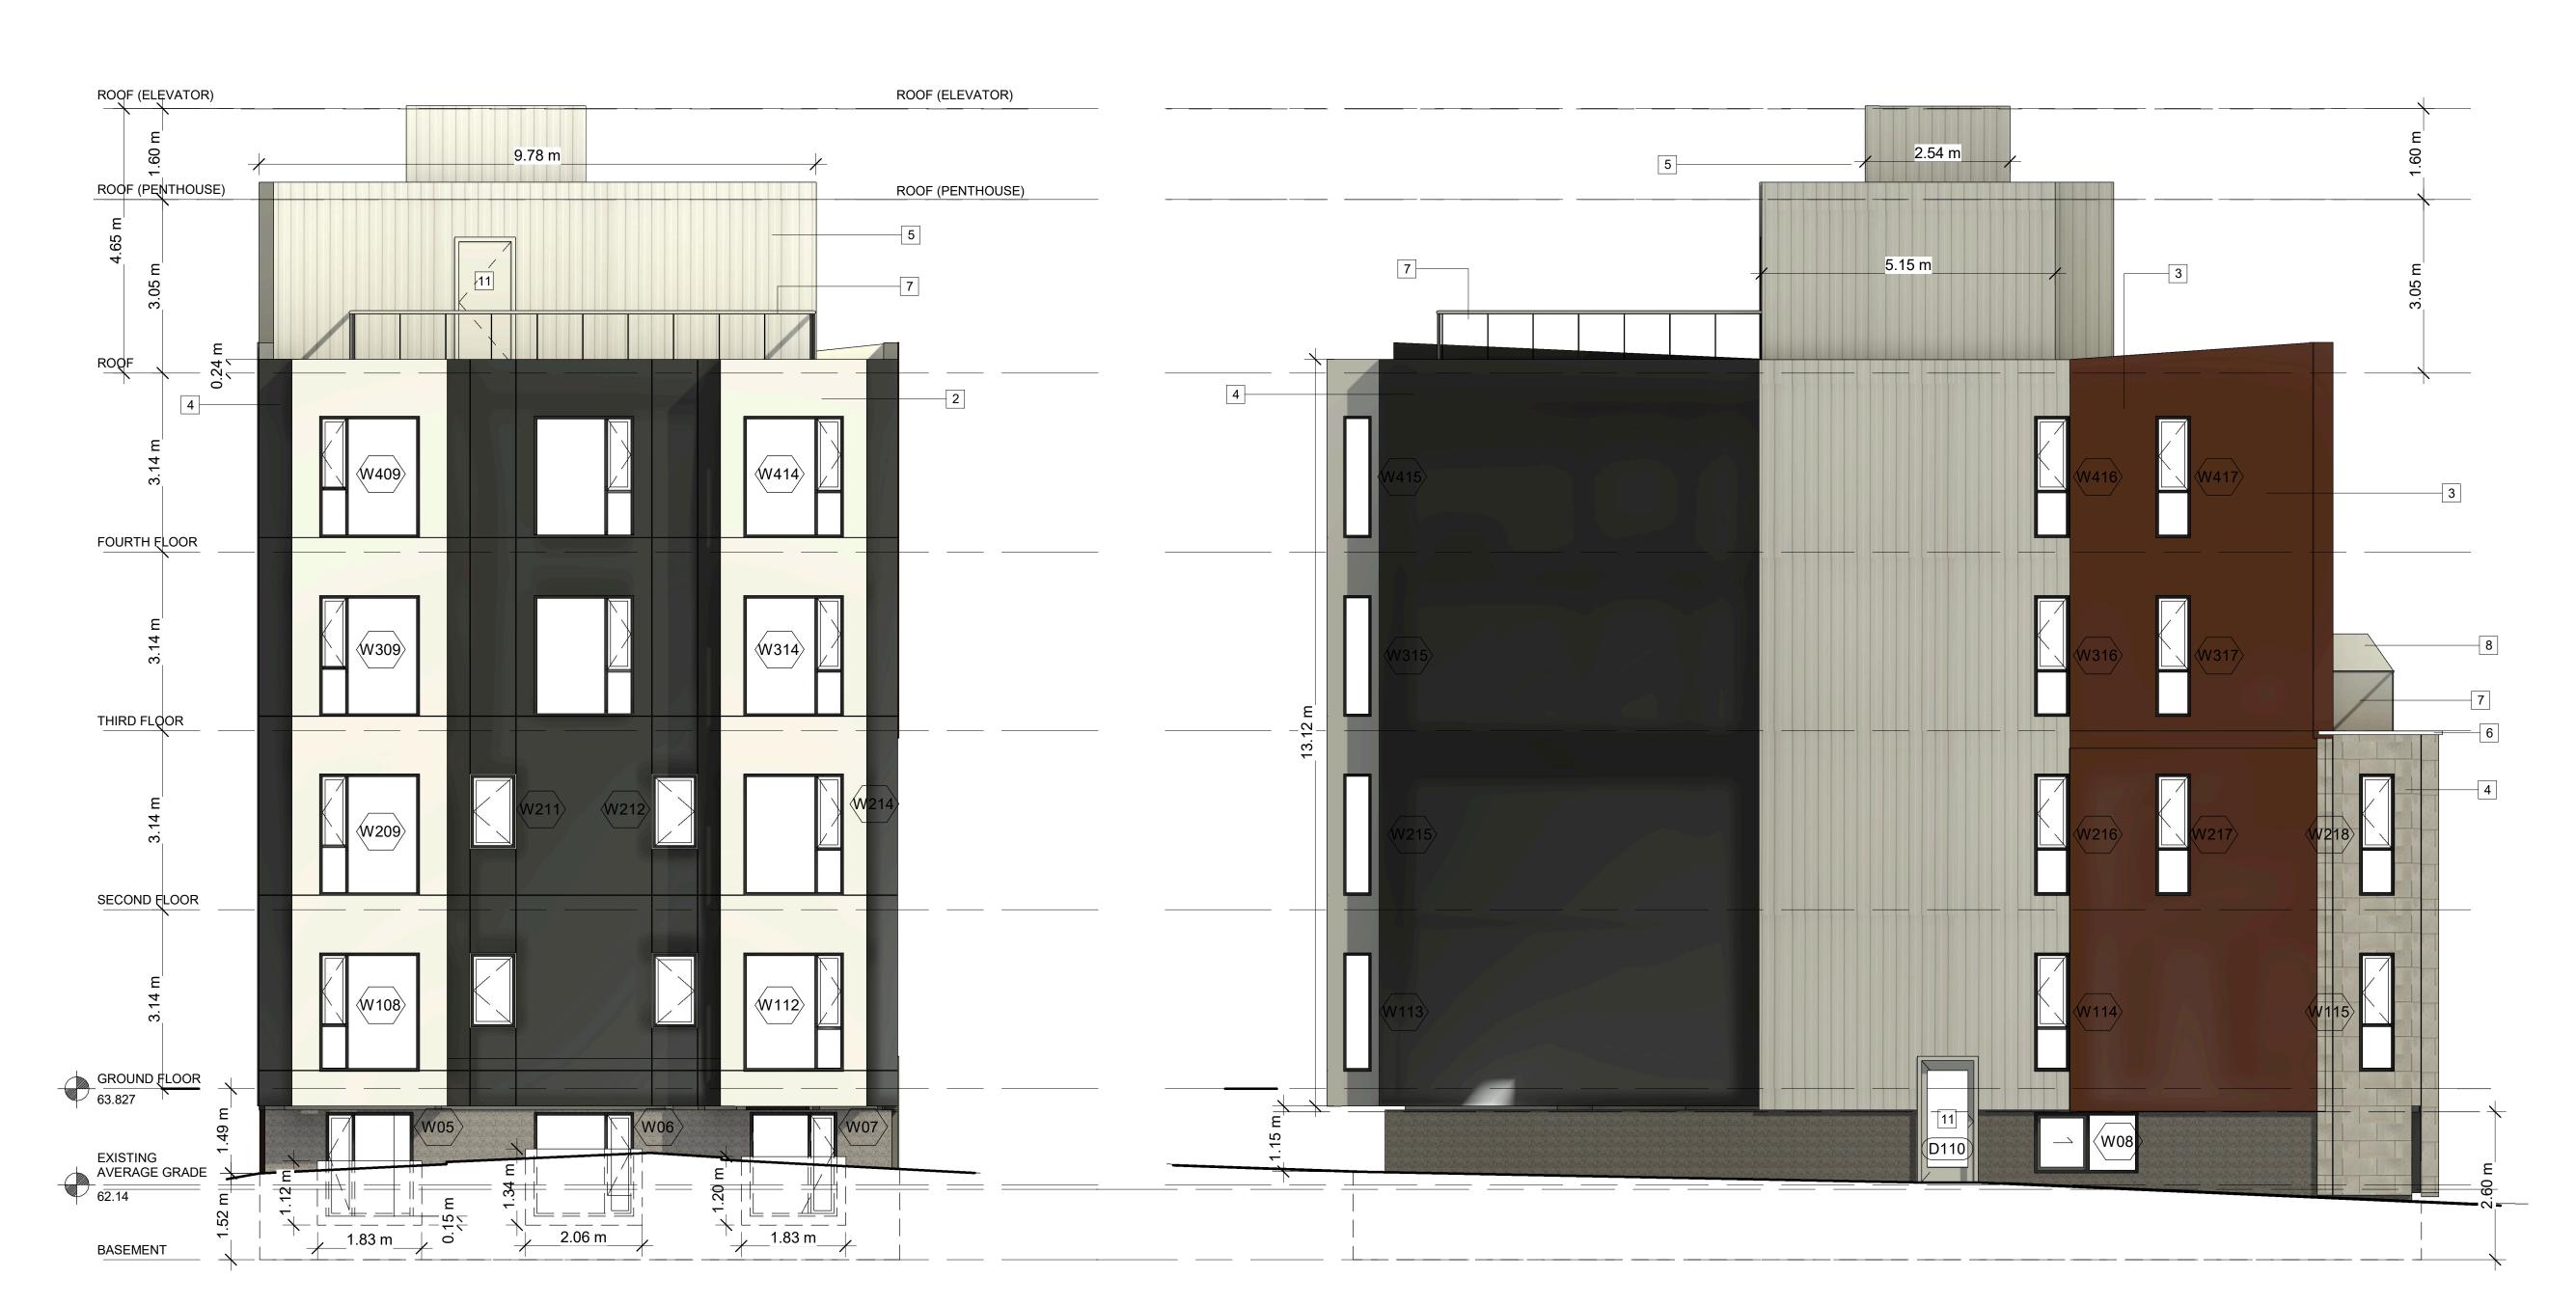

ISSUED FOR SPA REV. ISSUED FOR SPA REV.

> REVISION/ISSUE 116-118 CARRUTHERS AVE.

116-118 CARRUTHERS AVE. OTTAWA, ON K1Y 1N5

WEST AND SOUTH ELEVATIONS

DRAWN BY:
DATE:MAY 3, 2024 SCALE: AS NOTED

Side (South) Elevation
3/16" = 1'-0"