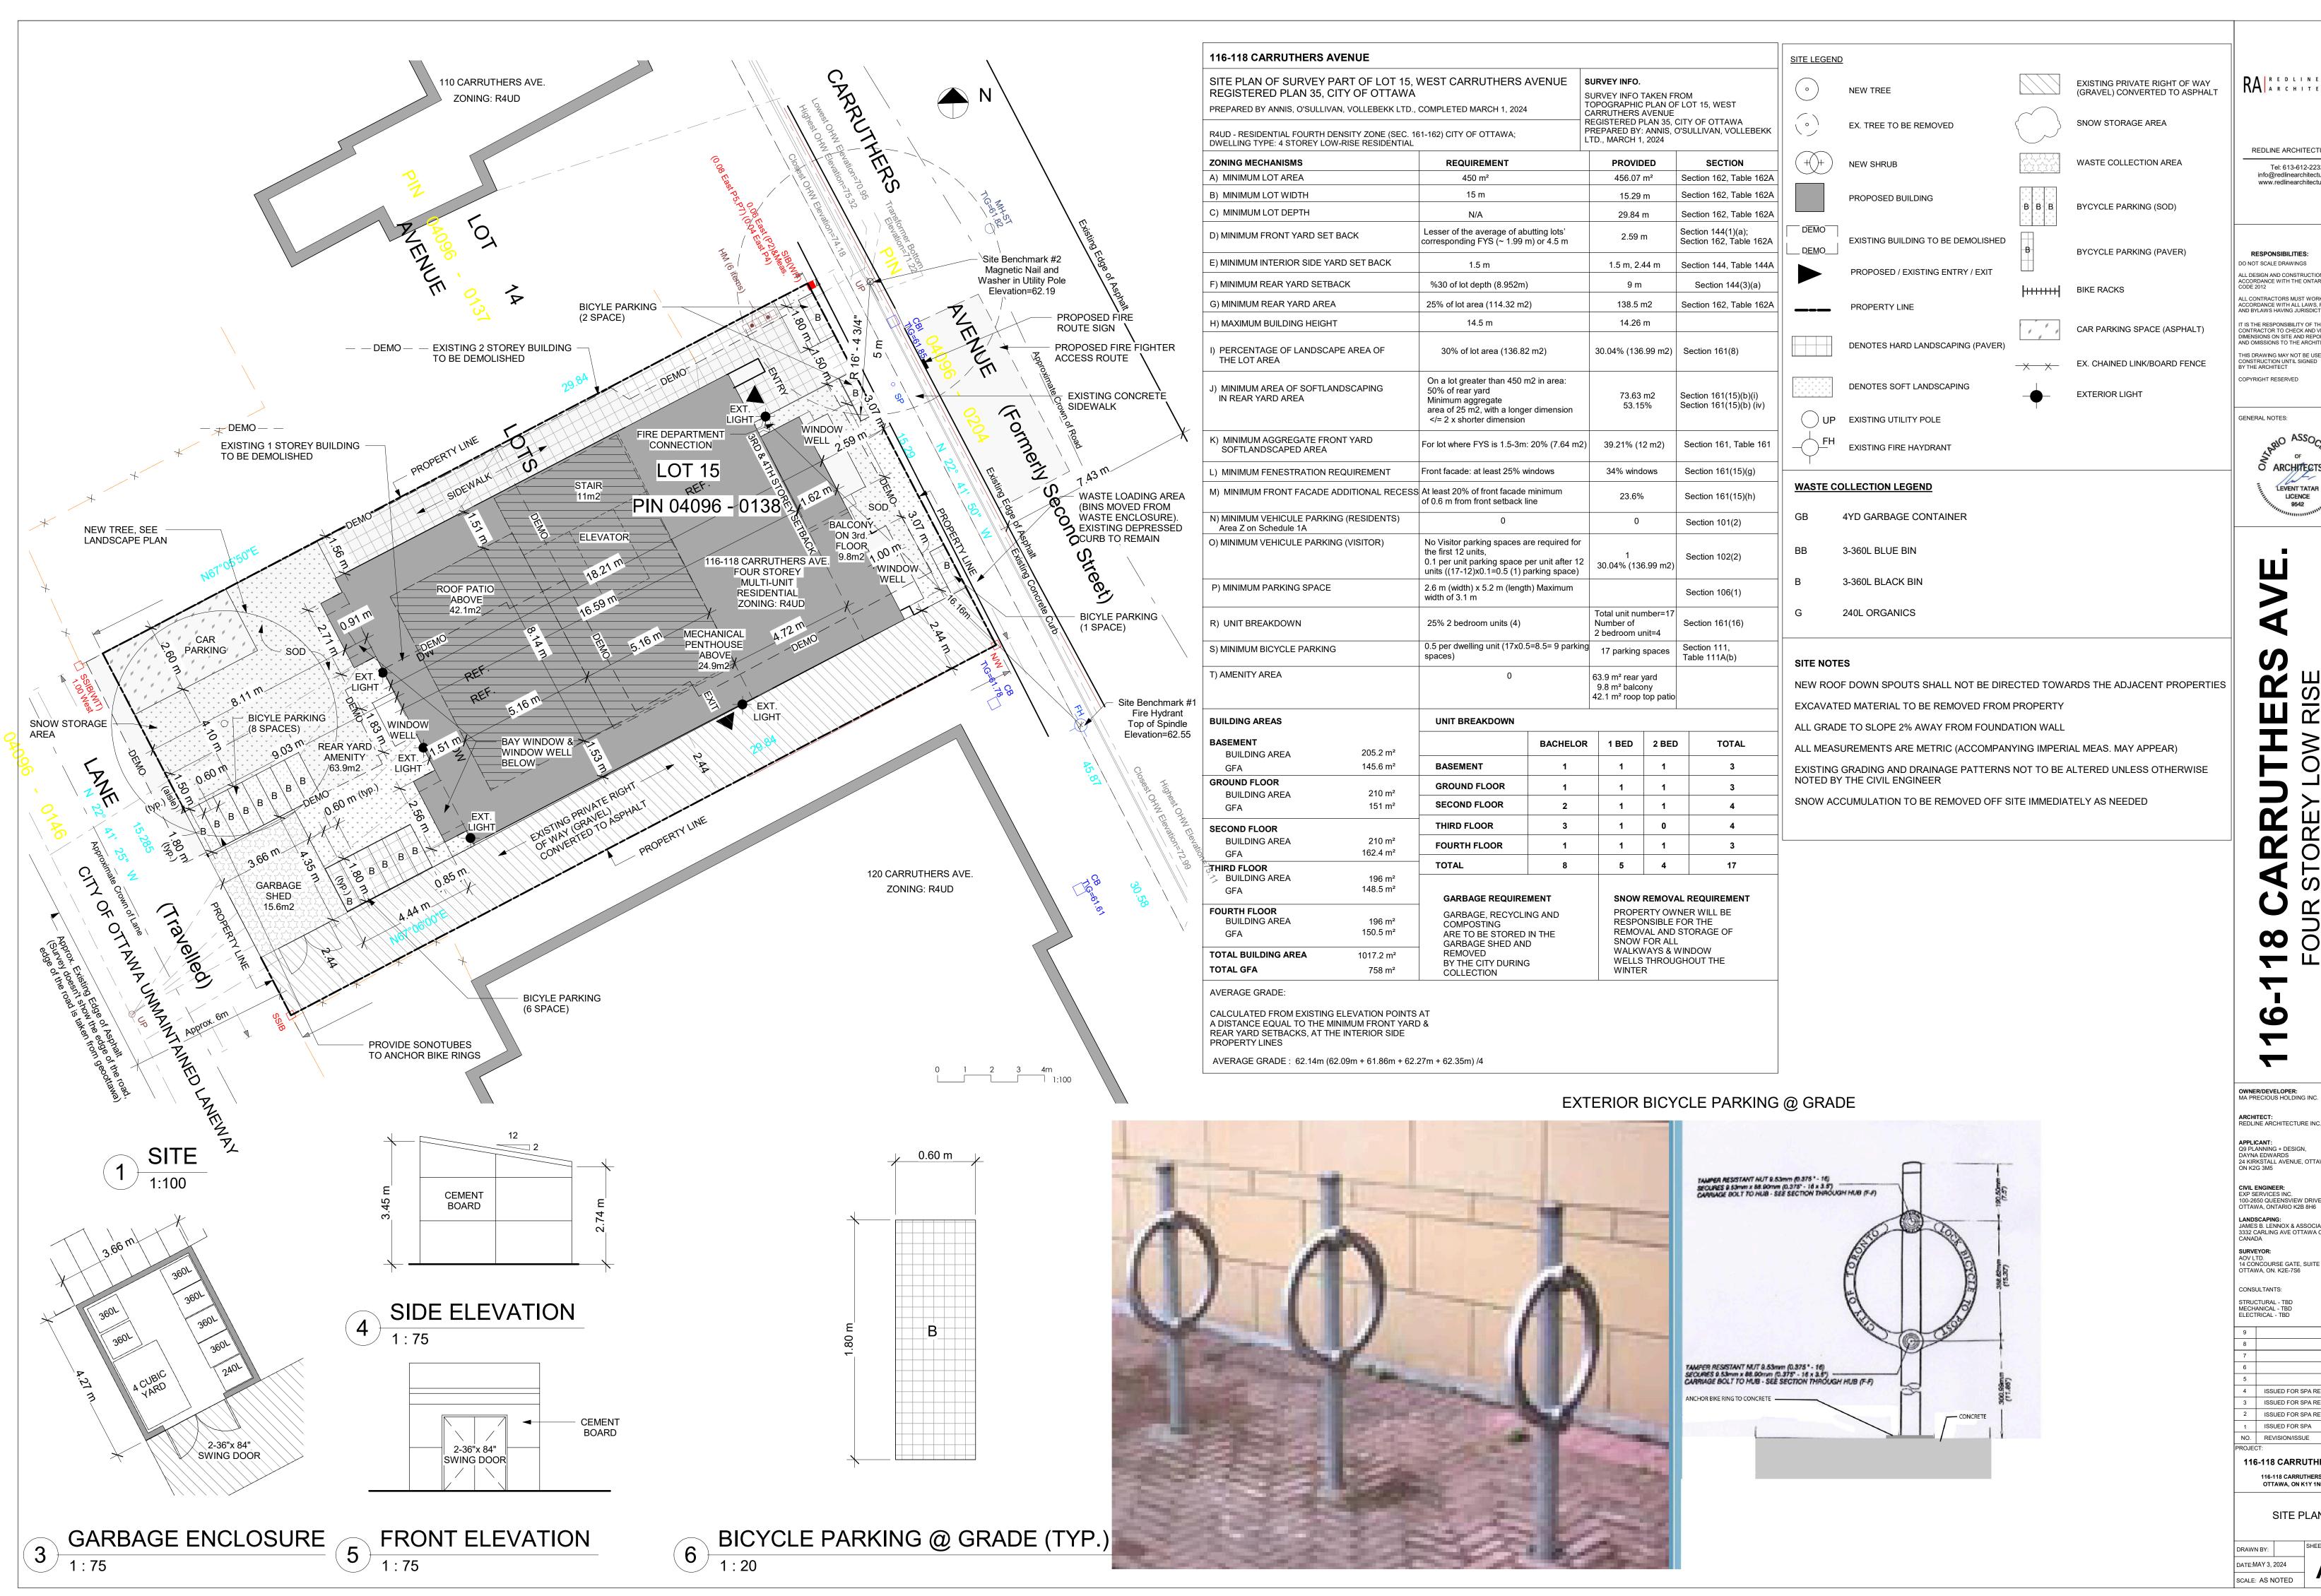

RA REDLINE ARCHITECTURE REDLINE ARCHITECTURE INC.

> Tel: 613-612-2232 info@redlinearchitecture.ca www.redlinearchitecture.ca

RESPONSIBILITIES: OO NOT SCALE DRAWINGS ACCORDANCE WITH ALL LAWS, REGULATIONS AND BYLAWS HAVING JURISDICTION ONTRACTOR TO CHECK AND VERIFY ALL IMENSIONS ON SITE AND REPORT ALL ERROR ND OMISSIONS TO THE ARCHITECT/DESIGNER HIS DRAWING MAY NOT BE USED FOR

OWNER/DEVELOPER:
MA PRECIOUS HOLDING INC. ARCHITECT: REDLINE ARCHITECTURE INC. APPLICANT: Q9 PLANNING + DESIGN, DAYNA EDWARDS 24 KIRKSTALL AVENUE, OTTAWA, ON K2G 3M5

CIVIL ENGINEER: EXP SERVICES INC. 100-2650 QUEENSVIEW DRIVE OTTAWA, ONTARIO K2B 8H6 LANDSCAPING: JAMES B. LENNOX & ASSOCIATES INC. 3332 CARLING AVE OTTAWA ON. K2H 5A8

AOV LTD. 14 CONCOURSE GATE, SUITE 500 OTTAWA, ON. K2E-7S6

ISSUED FOR SPA REV. ISSUED FOR SPA REV.

116-118 CARRUTHERS AVE. 116-118 CARRUTHERS AVE OTTAWA, ON K1Y 1N5

SITE PLAN

IF STEEL / WOOD POSTS AND BEAMS ARE UNPROTECTED, WRAP WITH 2 LAYERS OF 5/8" TYPE "X" GYPSUM BOARD.

RA ARCHITECTURE

REDLINE ARCHITECTURE INC. Tel: 613-612-2232 info@redlinearchitecture.ca www.redlinearchitecture.ca

RESPONSIBILITIES: DO NOT SCALE DRAWINGS ALL DESIGN AND CONSTRUCTION TO BE IN ACCORDANCE WITH THE ONTARIO BUILDING CODE 2012 ALL CONTRACTORS MUST WORK IN ACCORDANCE WITH ALL LAWS, REGULATIONS AND BYLAWS HAVING JURISDICTION IT IS THE RESPONSIBILITY OF THE APPROPRIATE CONTRACTOR TO CHECK AND VERIFY ALL DIMENSIONS ON SITE AND REPORT ALL ERRORS AND OMISSIONS TO THE ARCHITECT/DESIGNER THIS DRAWING MAY NOT BE USED FOR CONSTRUCTION UNTIL SIGNED BY THE ARCHITECT

GENERAL NOTES:

COPYRIGHT RESERVED

OWNER/DEVELOPER:
MA PRECIOUS HOLDING INC.

ARCHITECT: REDLINE ARCHITECTURE INC.

APPLICANT: Q9 PLANNING + DESIGN, DAYNA EDWARDS 24 KIRKSTALL AVENUE, OTTAWA, ON K2G 3M5

CIVIL ENGINEER: EXP SERVICES INC. 100-2650 QUEENSVIEW DRIVE OTTAWA, ONTARIO K2B 8H6

LANDSCAPING:
JAMES B. LENNOX & ASSOCIATES INC.
3332 CARLING AVE OTTAWA ON. K2H 5A8
CANADA SURVEYOR:

AOV LTD. 14 CONCOURSE GATE, SUITE 500 OTTAWA, ON. K2E-7S6 CONSULTANTS:

STRUCTURAL - TBD MECHANICAL - TBD ELECTRICAL - TBD

REVISION/ISSUE

116-118 CARRUTHERS AVE.

OTTAWA, ON K1Y 1N5

FLOOR PLANS

DATE:MAY 3, 2024 SCALE: AS NOTED