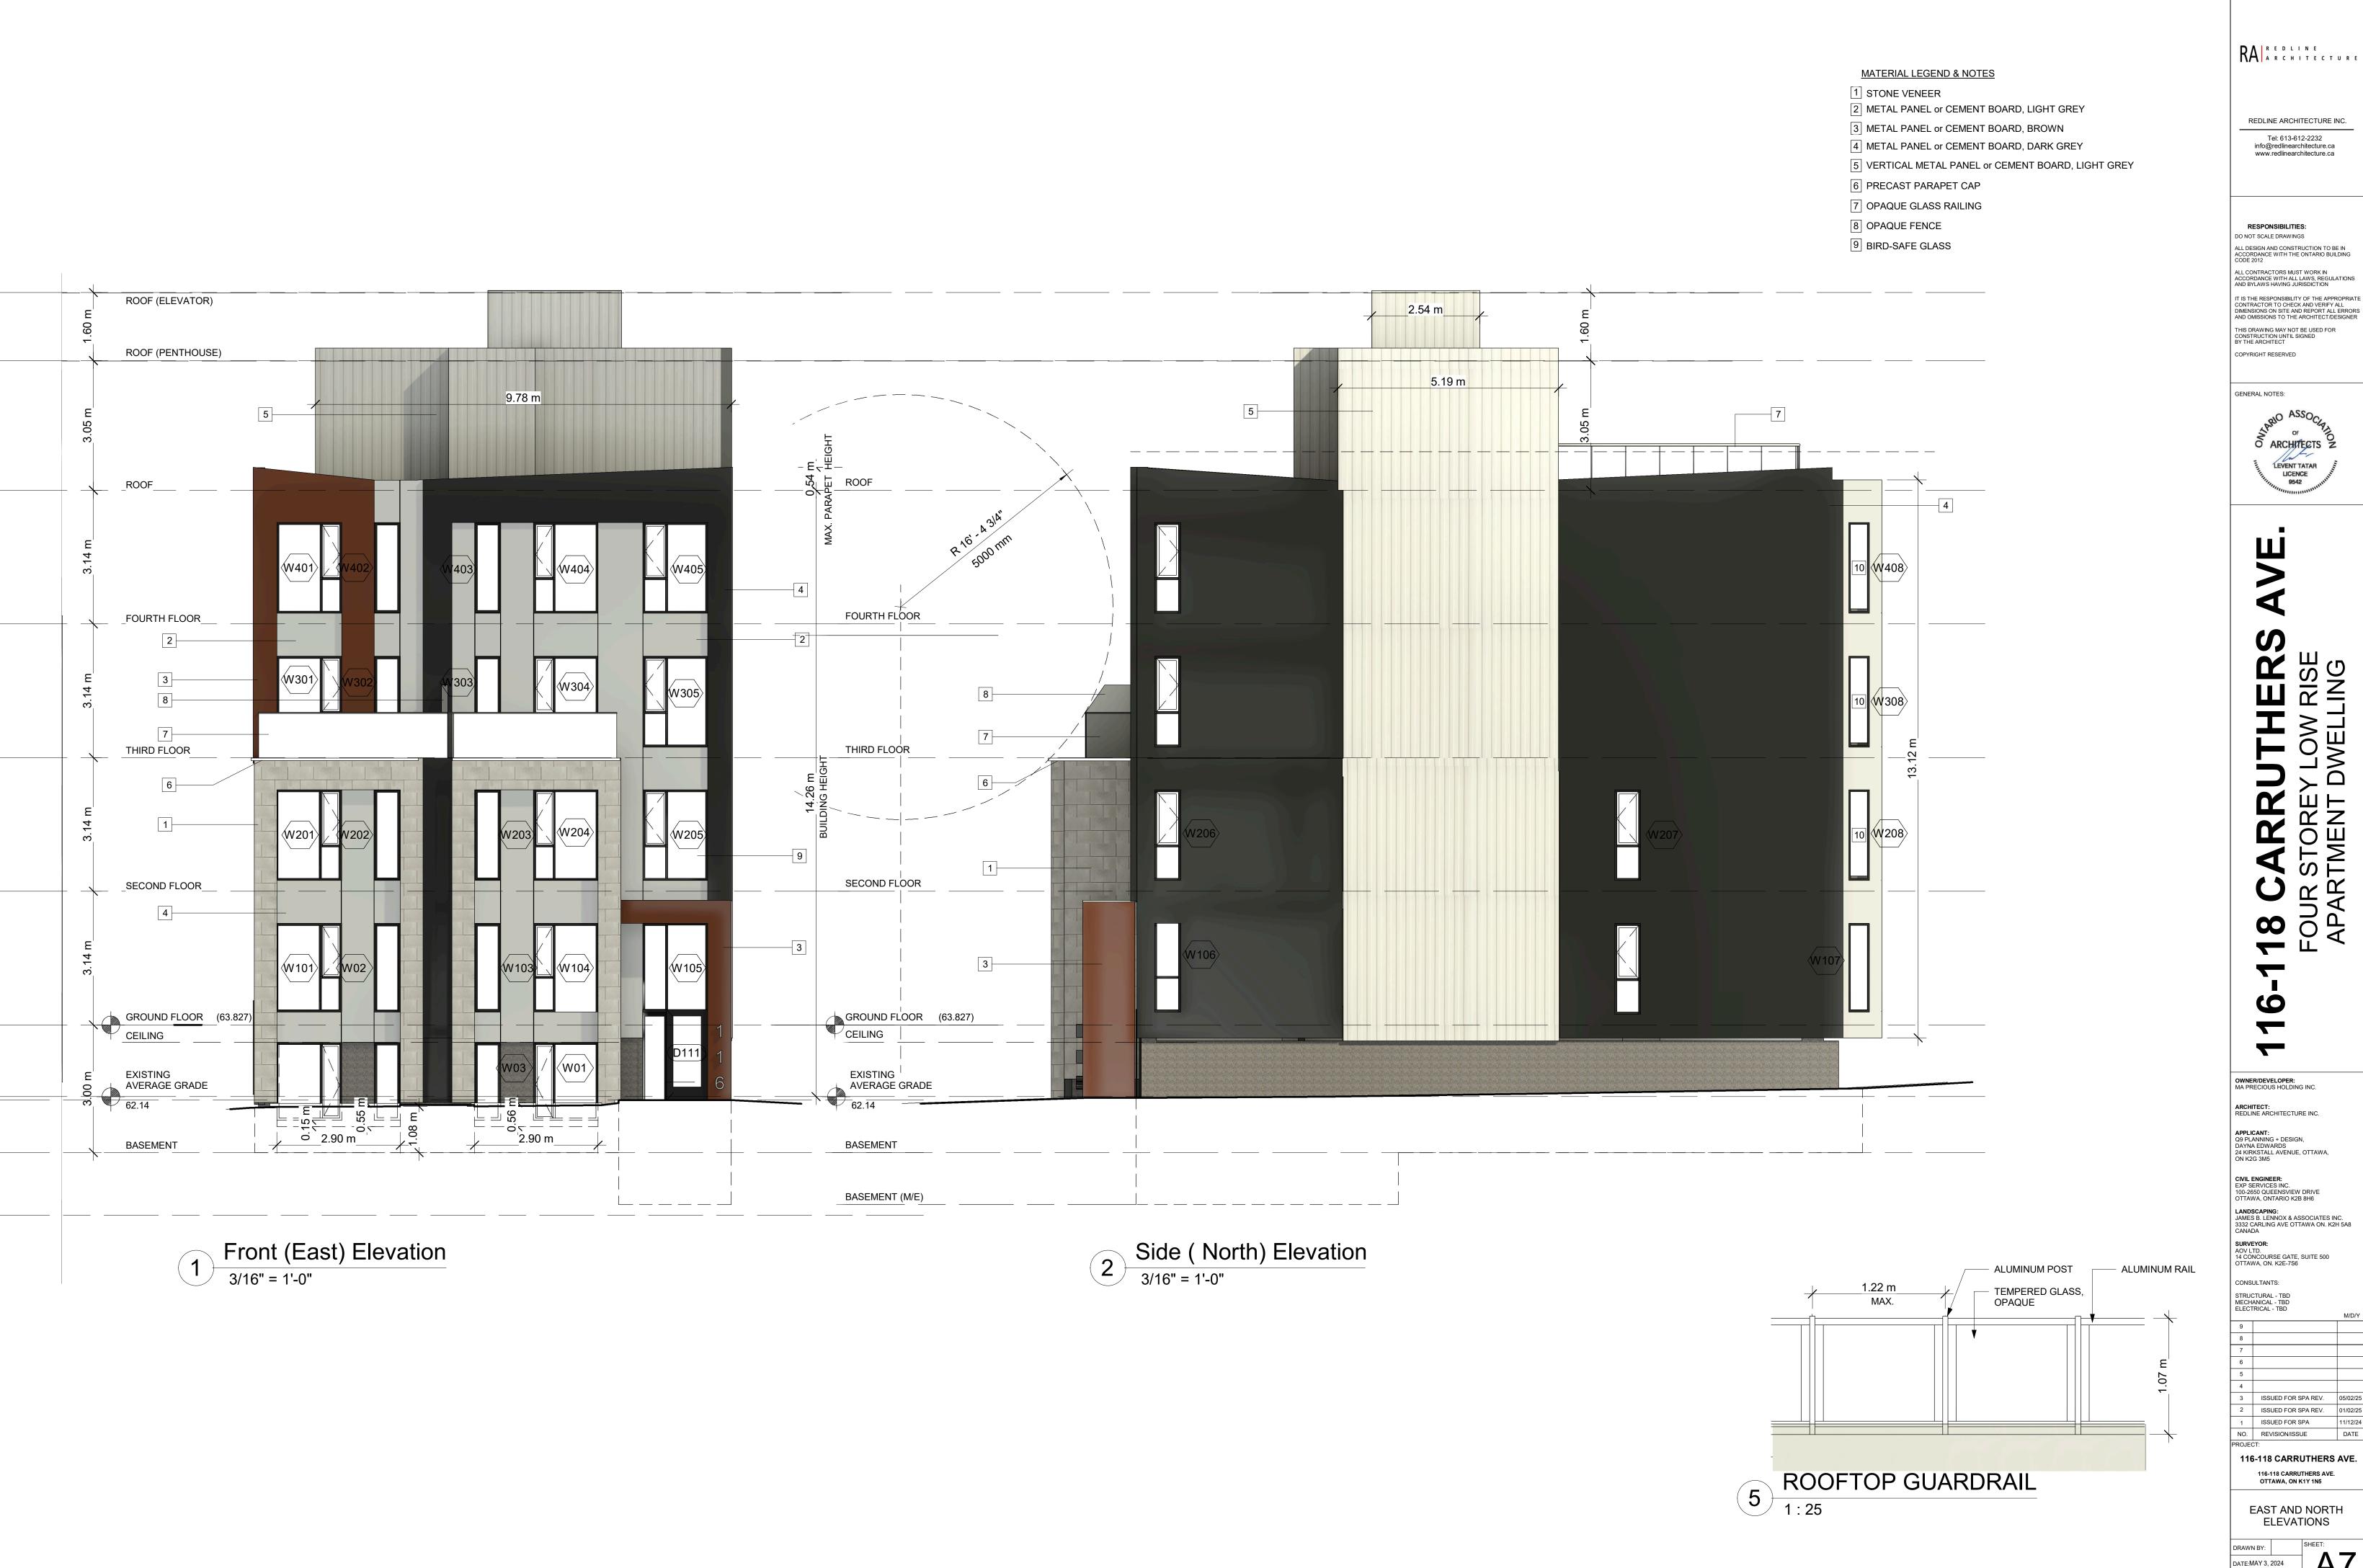

SCALE: AS NOTED

116-118 CARRUTHERS AVE. 116-118 CARRUTHERS AVE. OTTAWA, ON K1Y 1N5 EAST AND NORTH ELEVATIONS # 19212

MATERIAL LEGEND & NOTES

1 STONE VENEER

2 METAL PANEL or CEMENT BOARD, LIGHT GREY

3 METAL PANEL or CEMENT BOARD, BROWN

4 METAL PANEL or CEMENT BOARD, DARK GREY

5 VERTICAL METAL PANEL or CEMENT BOARD, LIGHT GREY

6 PRECAST PARAPET CAP

7 OPAQUE GLASS RAILING

8 OPAQUE FENCE

9 BIRD-SAFE GLASS

GENERAL NOTES: O ARCHITECTS

RAREDLINE