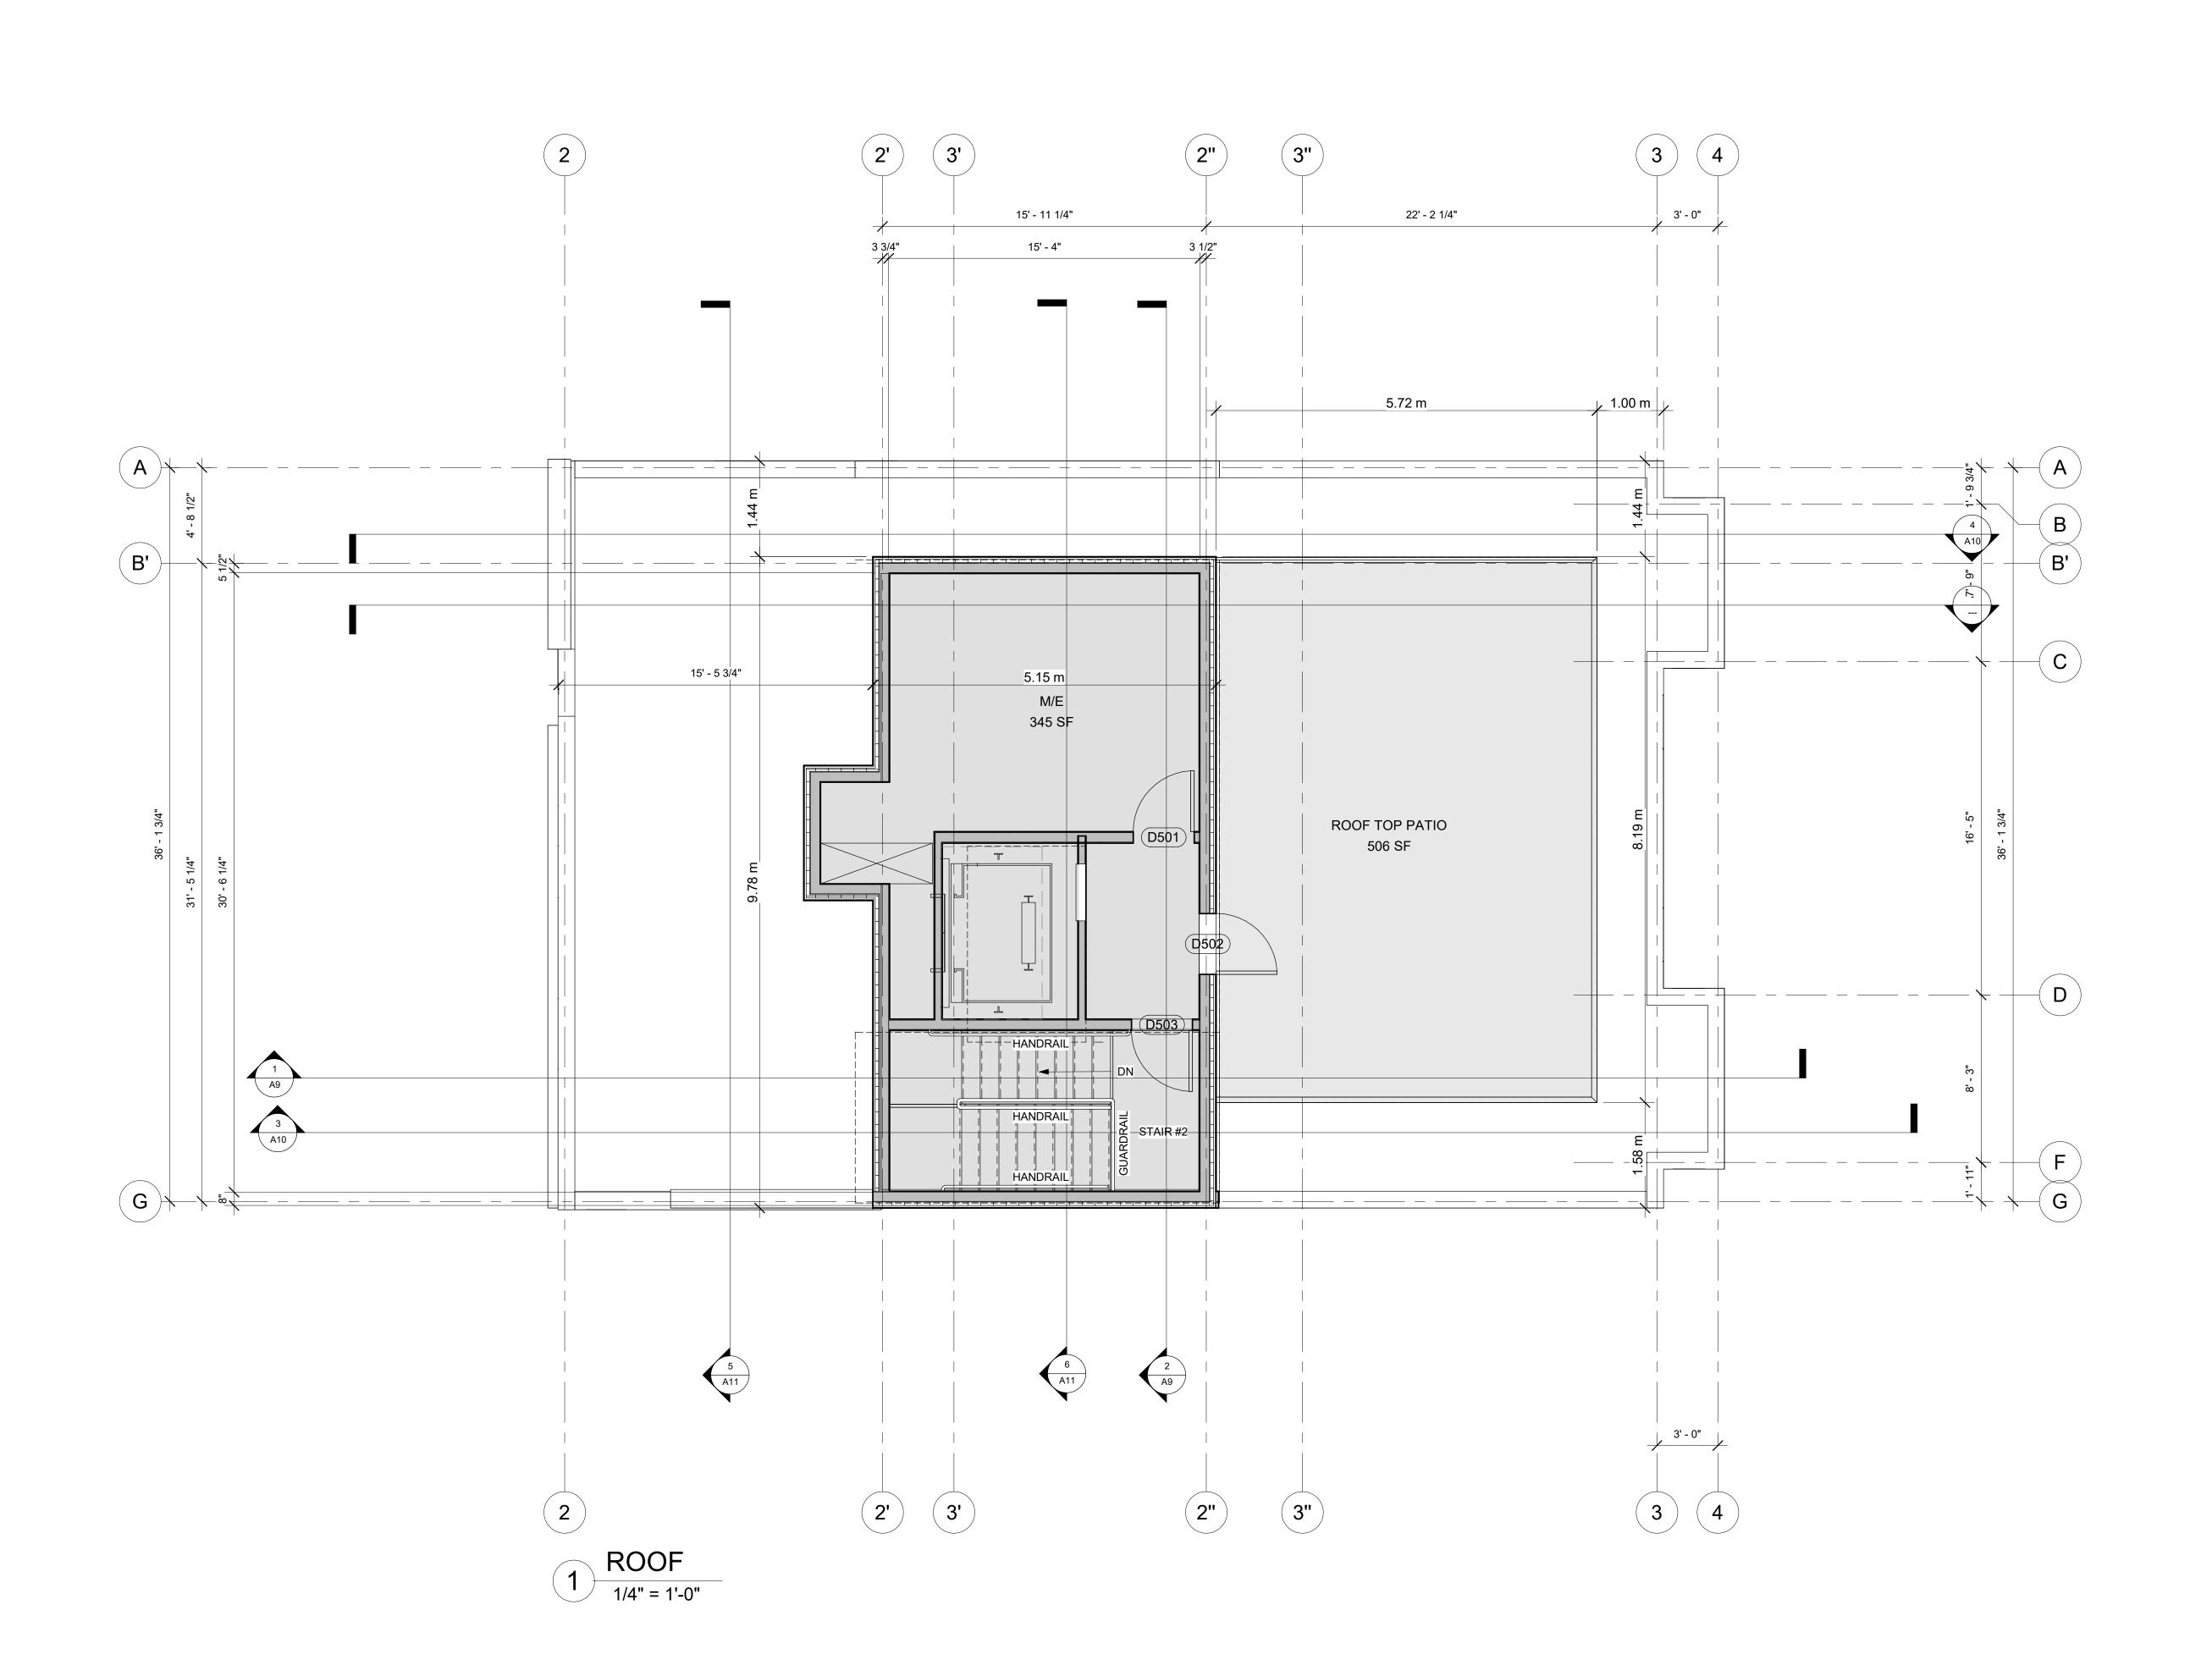

REVISION/ISSUE

116-118 CARRUTHERS AVE.

OTTAWA, ON K1Y 1N5

FLOOR PLANS

DATE:MAY 3, 2024 SCALE: AS NOTED