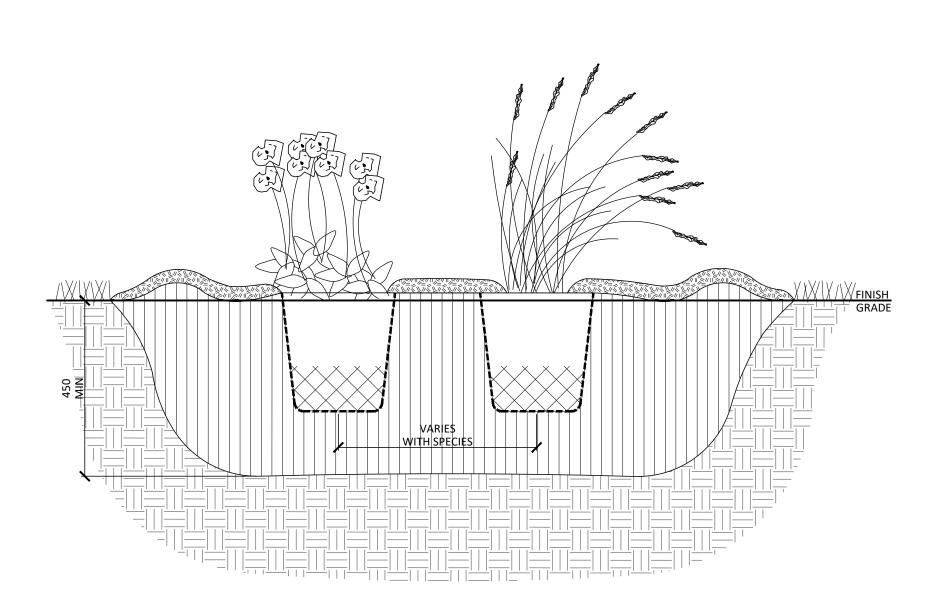

PERENNIAL AND ORNAMENTAL GRASS PLANTING

TOPSOIL MIXTURE AND SHREDDED MULCH AS PER SPECIFICATION.
 PROVIDE 100mm HIGH EARTH SAUCER AROUND PERENNIAL/GRASS BED.

| - |                                     |          |
|---|-------------------------------------|----------|
| 6 | Issued for Third Submission         | 25-05-15 |
| 5 | Issued for Second Submission        | 25-04-15 |
| 4 | Issued for Coordination             | 25-03-13 |
| 3 | Issued for Revised First Submission | 25-01-24 |
| 2 | Issued for First Submission         | 24-10-30 |
| 1 | Issued for Client Review            | 24-10-25 |
|   |                                     |          |