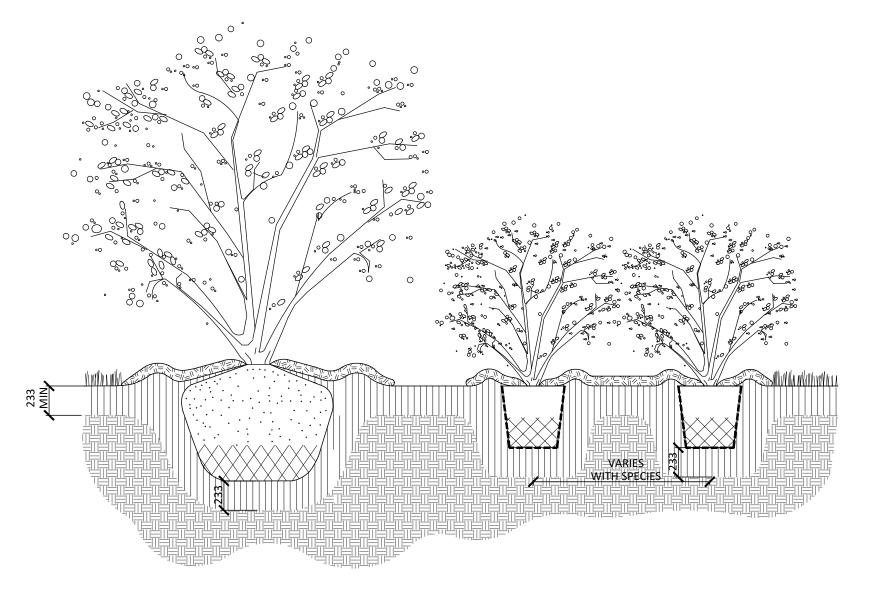

TREE FORM SHRUB PLANTING

TOPSOIL MIXTURE AND SHREDDED MULCH AS PER SPECIFICATION.
 SHRUBS SPECIFIED TO BE PLANTED SO THAT ROOTS ARE FULLY EXTENDED IN PLANTING HOLE WITH SOIL MIX BACKFILLED CAREFULLY TO PREVENT ROOT DAMAGE.
 PROVIDE 100mm HIGH EARTH SAUCER AROUND SHRUB BED.

PERENNIAL AND ORNAMENTAL GRASS PLANTING

TOPSOIL MIXTURE AND SHREDDED MULCH AS PER SPECIFICATION.
 PROVIDE 100mm HIGH EARTH SAUCER AROUND PERENNIAL/GRASS BED.

| - |                                     |          |
|---|-------------------------------------|----------|
| 6 | Issued for Third Submission         | 25-05-15 |
| 5 | Issued for Second Submission        | 25-04-15 |
| 4 | Issued for Coordination             | 25-03-13 |
| 3 | Issued for Revised First Submission | 25-01-24 |
| 2 | Issued for First Submission         | 24-10-30 |
| 1 | Issued for Client Review            | 24-10-25 |
|   |                                     |          |