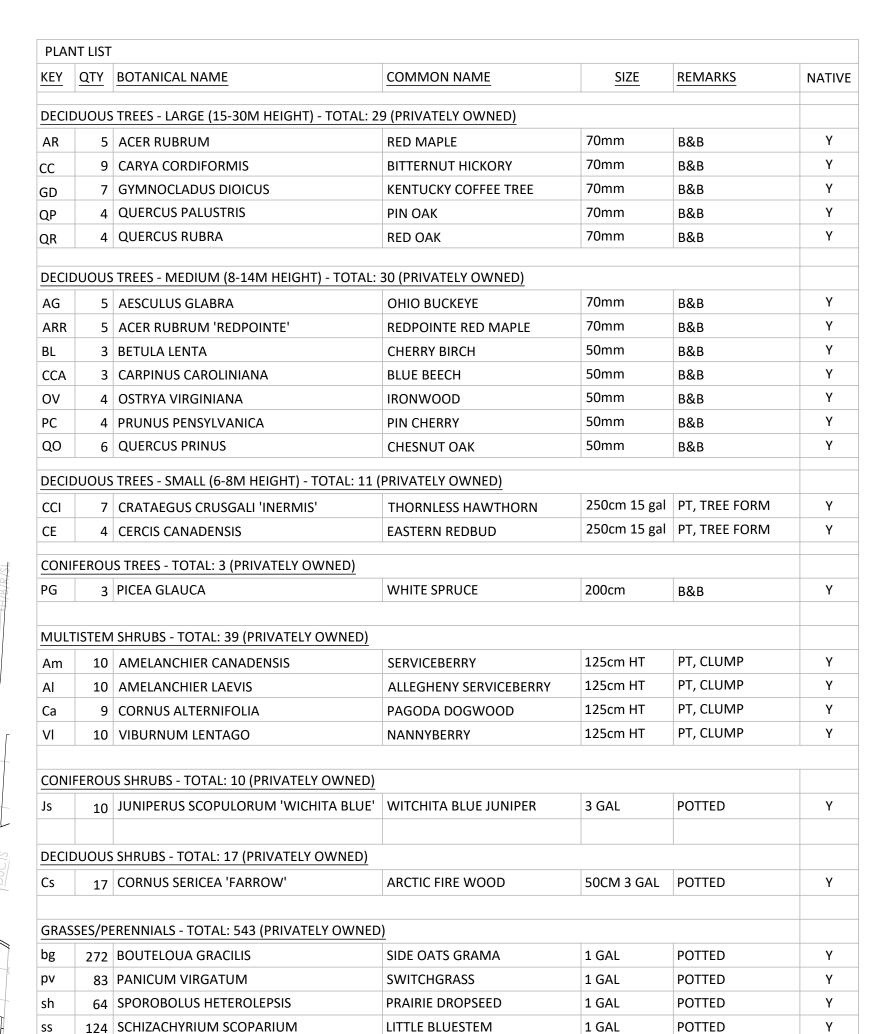

PROPOSED TREE CANOPY PROJECTIONS

STANDARD

TREE TYPE/SIZE

PER TREE USED

FOR CALC. (m<sup>2</sup>)

SITE CANOPY

COVER

Contractor shall check all dimensions on the work and report any discrepancy to the Landscape Architect before proceeding. All drawings and specifications are the property of the Landscape Architect and must be returned at the completion of the work. This drawing is not to be used for construction until signed by the Landscape Architect.

|                                                                                                                                                                      | RANGE (III )                                                                                      | ` ′                                                                 |  |                                        |  |  |
|----------------------------------------------------------------------------------------------------------------------------------------------------------------------|---------------------------------------------------------------------------------------------------|---------------------------------------------------------------------|--|----------------------------------------|--|--|
| LARGE (29)                                                                                                                                                           | 135-250*                                                                                          | 192                                                                 |  |                                        |  |  |
| MEDIUM (30)                                                                                                                                                          | 35-135*                                                                                           | 85                                                                  |  | CANOPY (W.                             |  |  |
| SMALL (11)                                                                                                                                                           | 5-35*                                                                                             | 20                                                                  |  | OVERLAP): 4,837m <sup>2</sup>          |  |  |
| CONIFER (3)                                                                                                                                                          | 45-96*                                                                                            | 70                                                                  |  |                                        |  |  |
|                                                                                                                                                                      |                                                                                                   |                                                                     |  |                                        |  |  |
| PROPOSED STREET TREE PROJECTED CANOPY                                                                                                                                |                                                                                                   |                                                                     |  |                                        |  |  |
| PROPOSED STREET TREE CANOPY (BY OTHERS), m <sup>2</sup> CALCULATION BASED ON PROPOSED TREE SPECIES PROJECTIONS                                                       |                                                                                                   |                                                                     |  | CANOPY (W. OVERLAP): 432m <sup>2</sup> |  |  |
| *RANGE OF CROWN AREAS                                                                                                                                                | S IS IN ACCORDANCE WIT                                                                            | TH PROPOSED TREES                                                   |  |                                        |  |  |
| SPECIES                                                                                                                                                              |                                                                                                   |                                                                     |  | SITE: 14,522m <sup>2</sup>             |  |  |
| **CROWN AREAS ARE ACC<br>SIZE OF THE RESPECTIVE<br>DETERMINED IN REFEREN<br>BOTANICAL SOURCES, SU<br>RESOURCES & FORESTRY<br>TREES IN CANADA, UNIVER<br>PUBLICATIONS | SPECIES. CANOPY SIZIN<br>CE TO VARIOUS ARBORIO<br>CH AS: ONTARIO MINISTF<br>(OMNRF); US FOREST SE | G HAS BEEN<br>CULTURAL AND<br>RY OF NATURAL<br>ERVICE; FARRAR, J.L. |  | TOTAL PERCENT<br>COVER: 36.28%         |  |  |