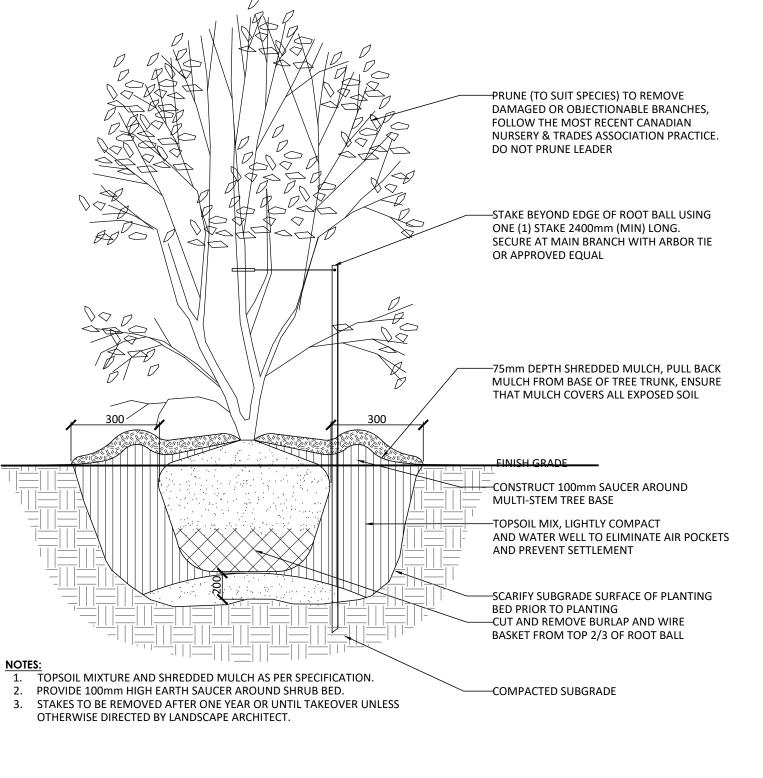

TREE FORM SHRUB PLANTING

TOPSOIL MIXTURE AND SHREDDED MULCH AS PER SPECIFICATION.
 SHRUBS SPECIFIED TO BE PLANTED SO THAT ROOTS ARE FULLY EXTENDED IN PLANTING HOLE WITH SOIL MIX BACKFILLED CAREFULLY TO PREVENT ROOT DAMAGE.
 PROVIDE 100mm HIGH EARTH SAUCER AROUND SHRUB BED.