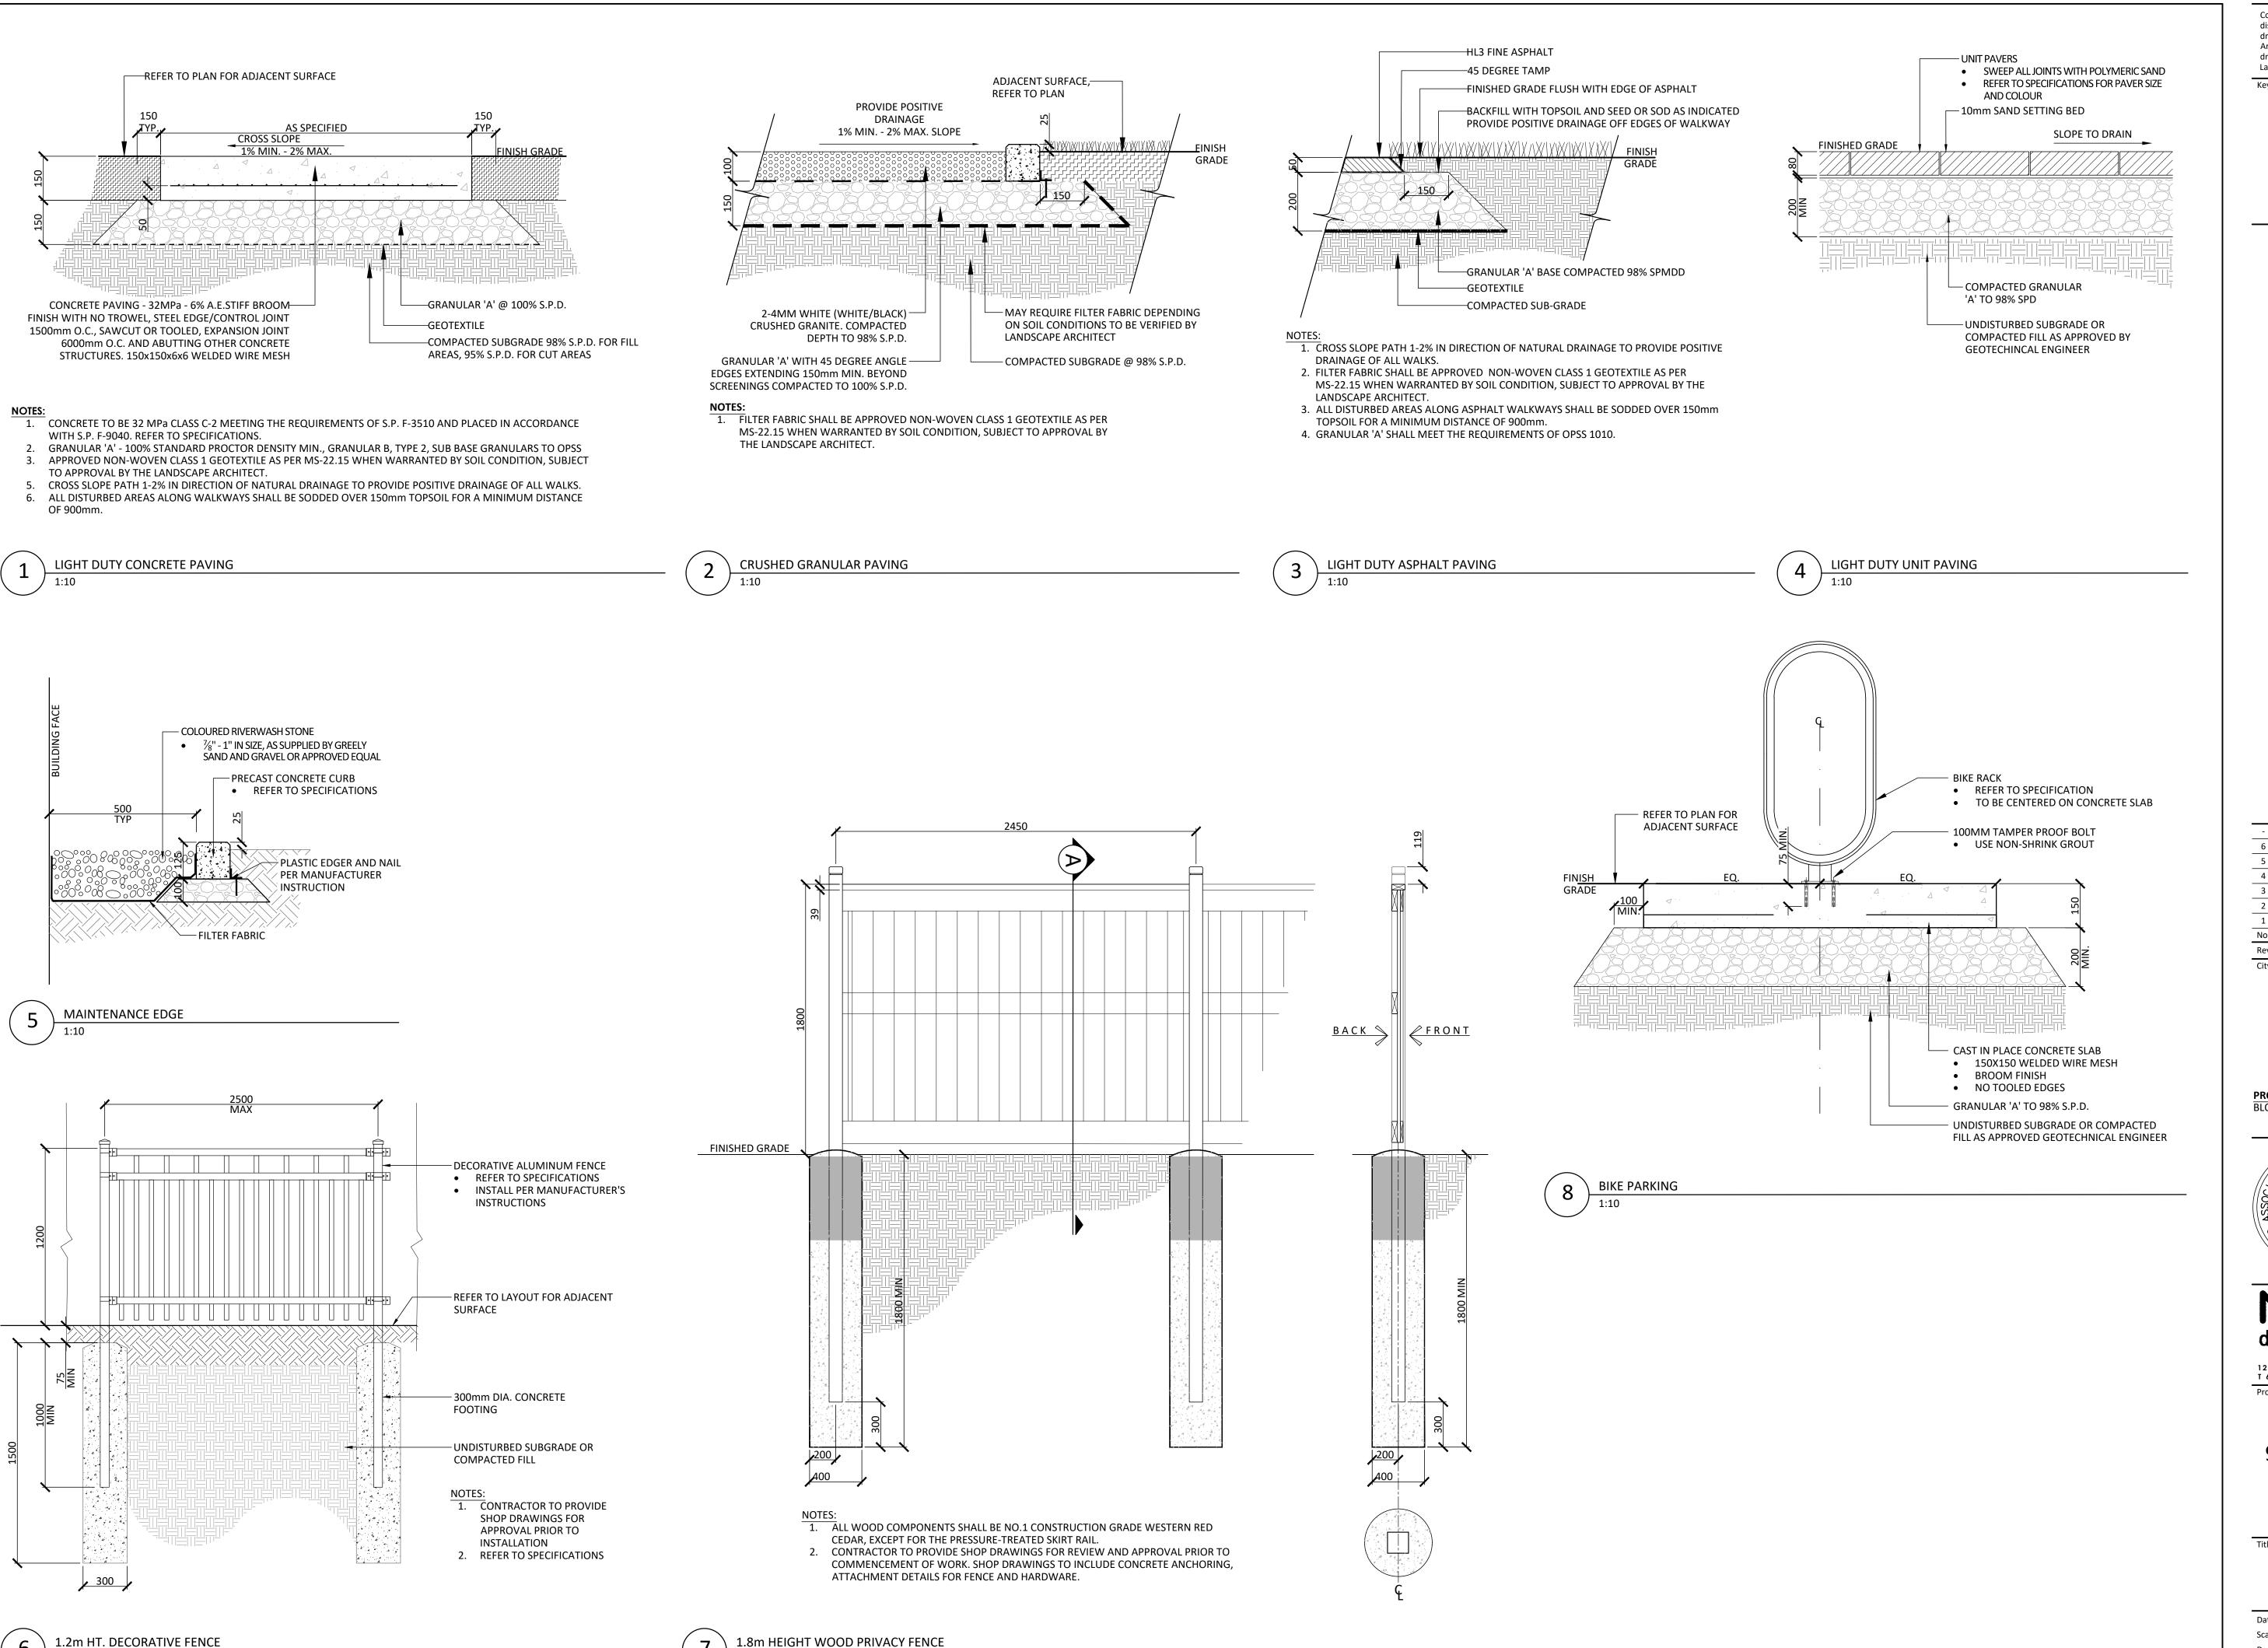

## GENERAL NOTES:

- ALL PLANT MATERIAL SHALL BE NURSERY GROWN STOCK UNLESS OTHERWISE NOTED.
  - 2. TREES TO HAVE A MINIMUM 1800 CLEAR STEM ABOVE
  - 3. CONTRACTOR TO MAKE GOOD ALL EXISTING AREAS DAMAGED BY HIS WORK TO THE SATISFACTION OF THE CONTRACTOR.
- 4. ALL PLANT MATERIAL SHALL BE WARRANTIED FOR TWO YEARS FROM THE DATE OF SUBSTANTIAL COMPLETION.
- 5. CONTRACTOR TO VERIFY LOCATION OF ALL SERVICES PRIOR TO ANY EXCAVATION.

LANDSCAPE ARCHITECT.

6. ANY PROPOSED SUBSTITUTIONS OF PLANT SPECIES SHALL BE MADE WITH PLANTS OF EQUIVALENT OVERALL FORM, HEIGHT, BRANCHING HABIT, FLOWER, LEAF, COLOR, FRUIT AND CULTURE AND ONLY AFTER APPROVAL OF THE