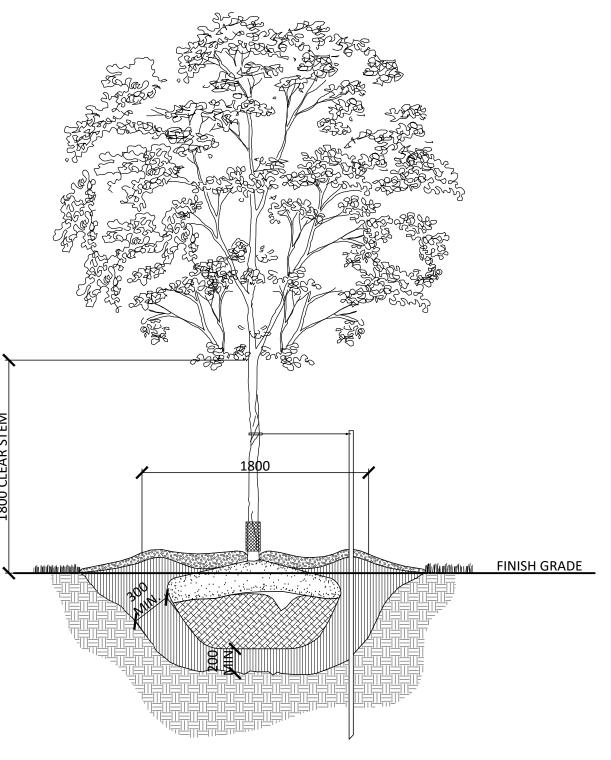

LANDSCAPE DETAILS

Date 2024-10-09 Scale AS NOTED Drawn SW Checked MK

Job No. 24-251

L2.0

1. REMOVE STAKE AFTER ONE YEAR OR UNTIL TAKEOVER, UNLESS OTHERWISE DIRECTED BY THE LANDSCAPE

- ARCHITECT. 2. TOPSOIL MIXTURE AND SHREDDED MULCH AS PER SPECIFICATION
- 3. REMOVE TREE WRAP AFTER PLANTING 4. CALIPER TO BE MEASURED AT THE BASE OF TREE AT ROOT BALL.
- DECIDUOUS TREE PLANTING (ONE STAKE W/ARBOR TIES)