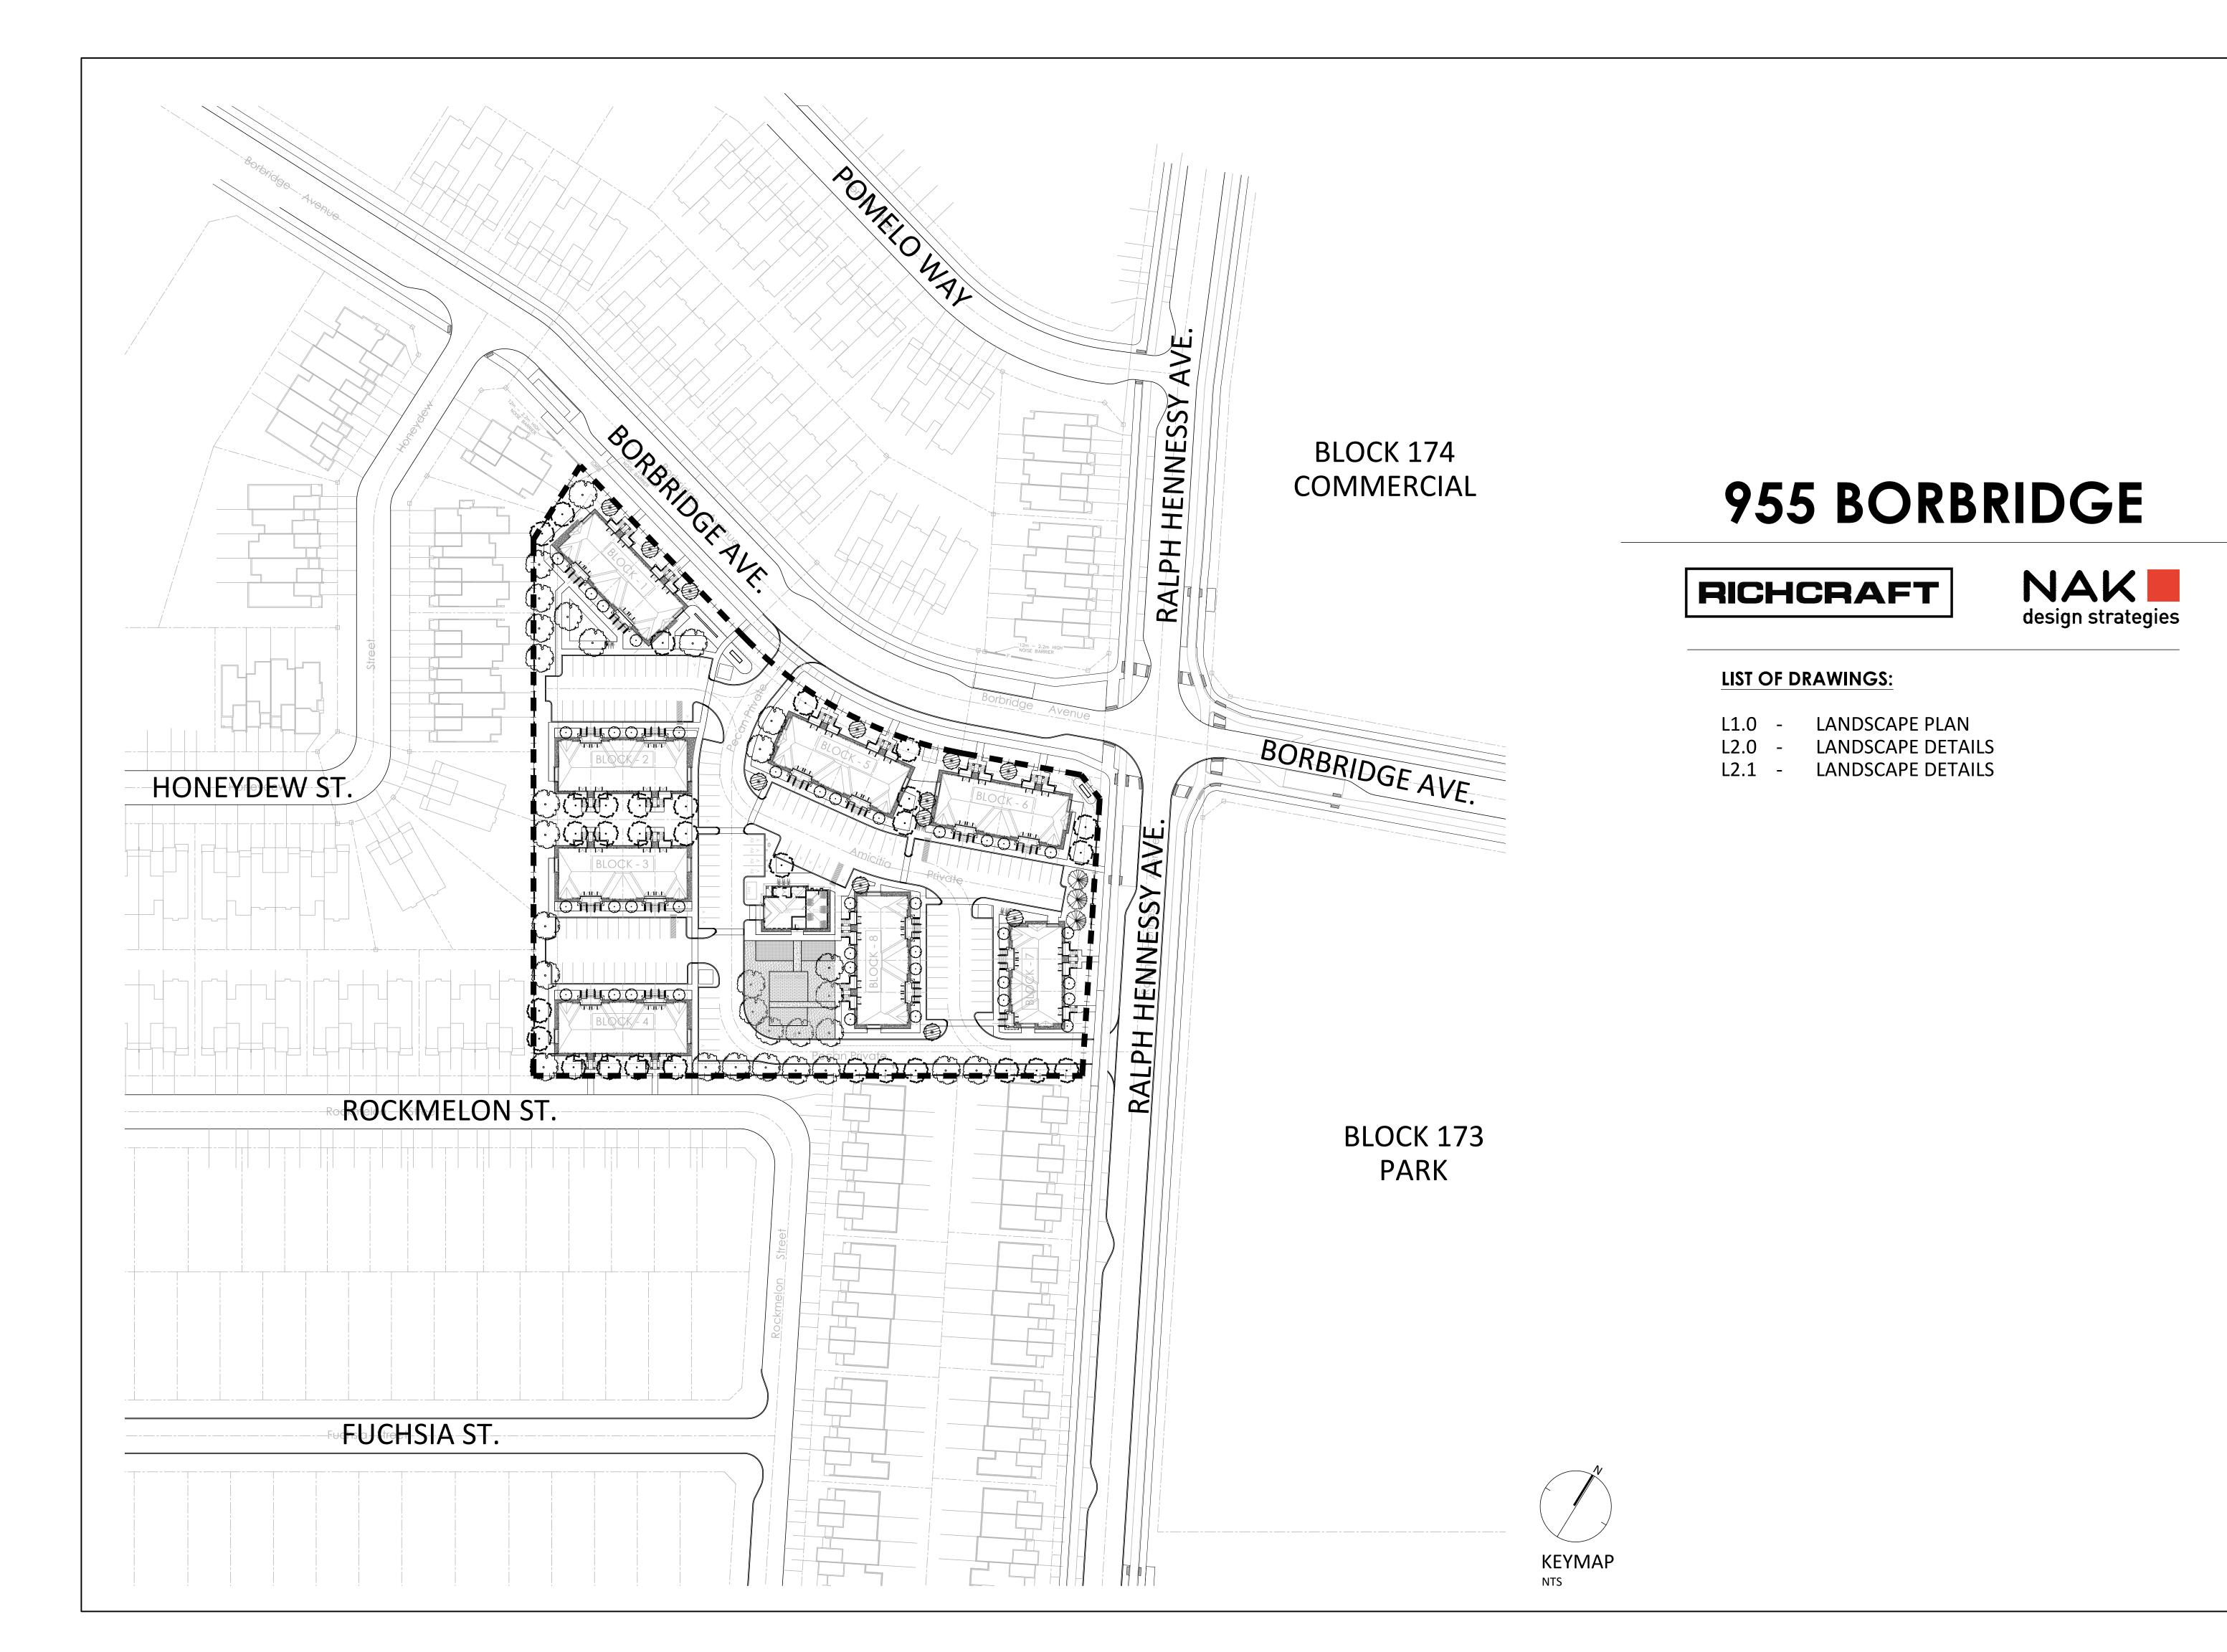

City Approval Stamp

PROPERTY INFORMATION
BLOCK 167 REGISTERED PLAN 4M-1728

1285 WELLINGTON STREET, OTTAWA, ON K1Y 3A8 CANADA T 613.237.2345 NAKDESIGNSTRATEGIES.COM

955 BORBRIDGE AVENUE OTTAWA, ON

LANDSCAPE SITE PLAN