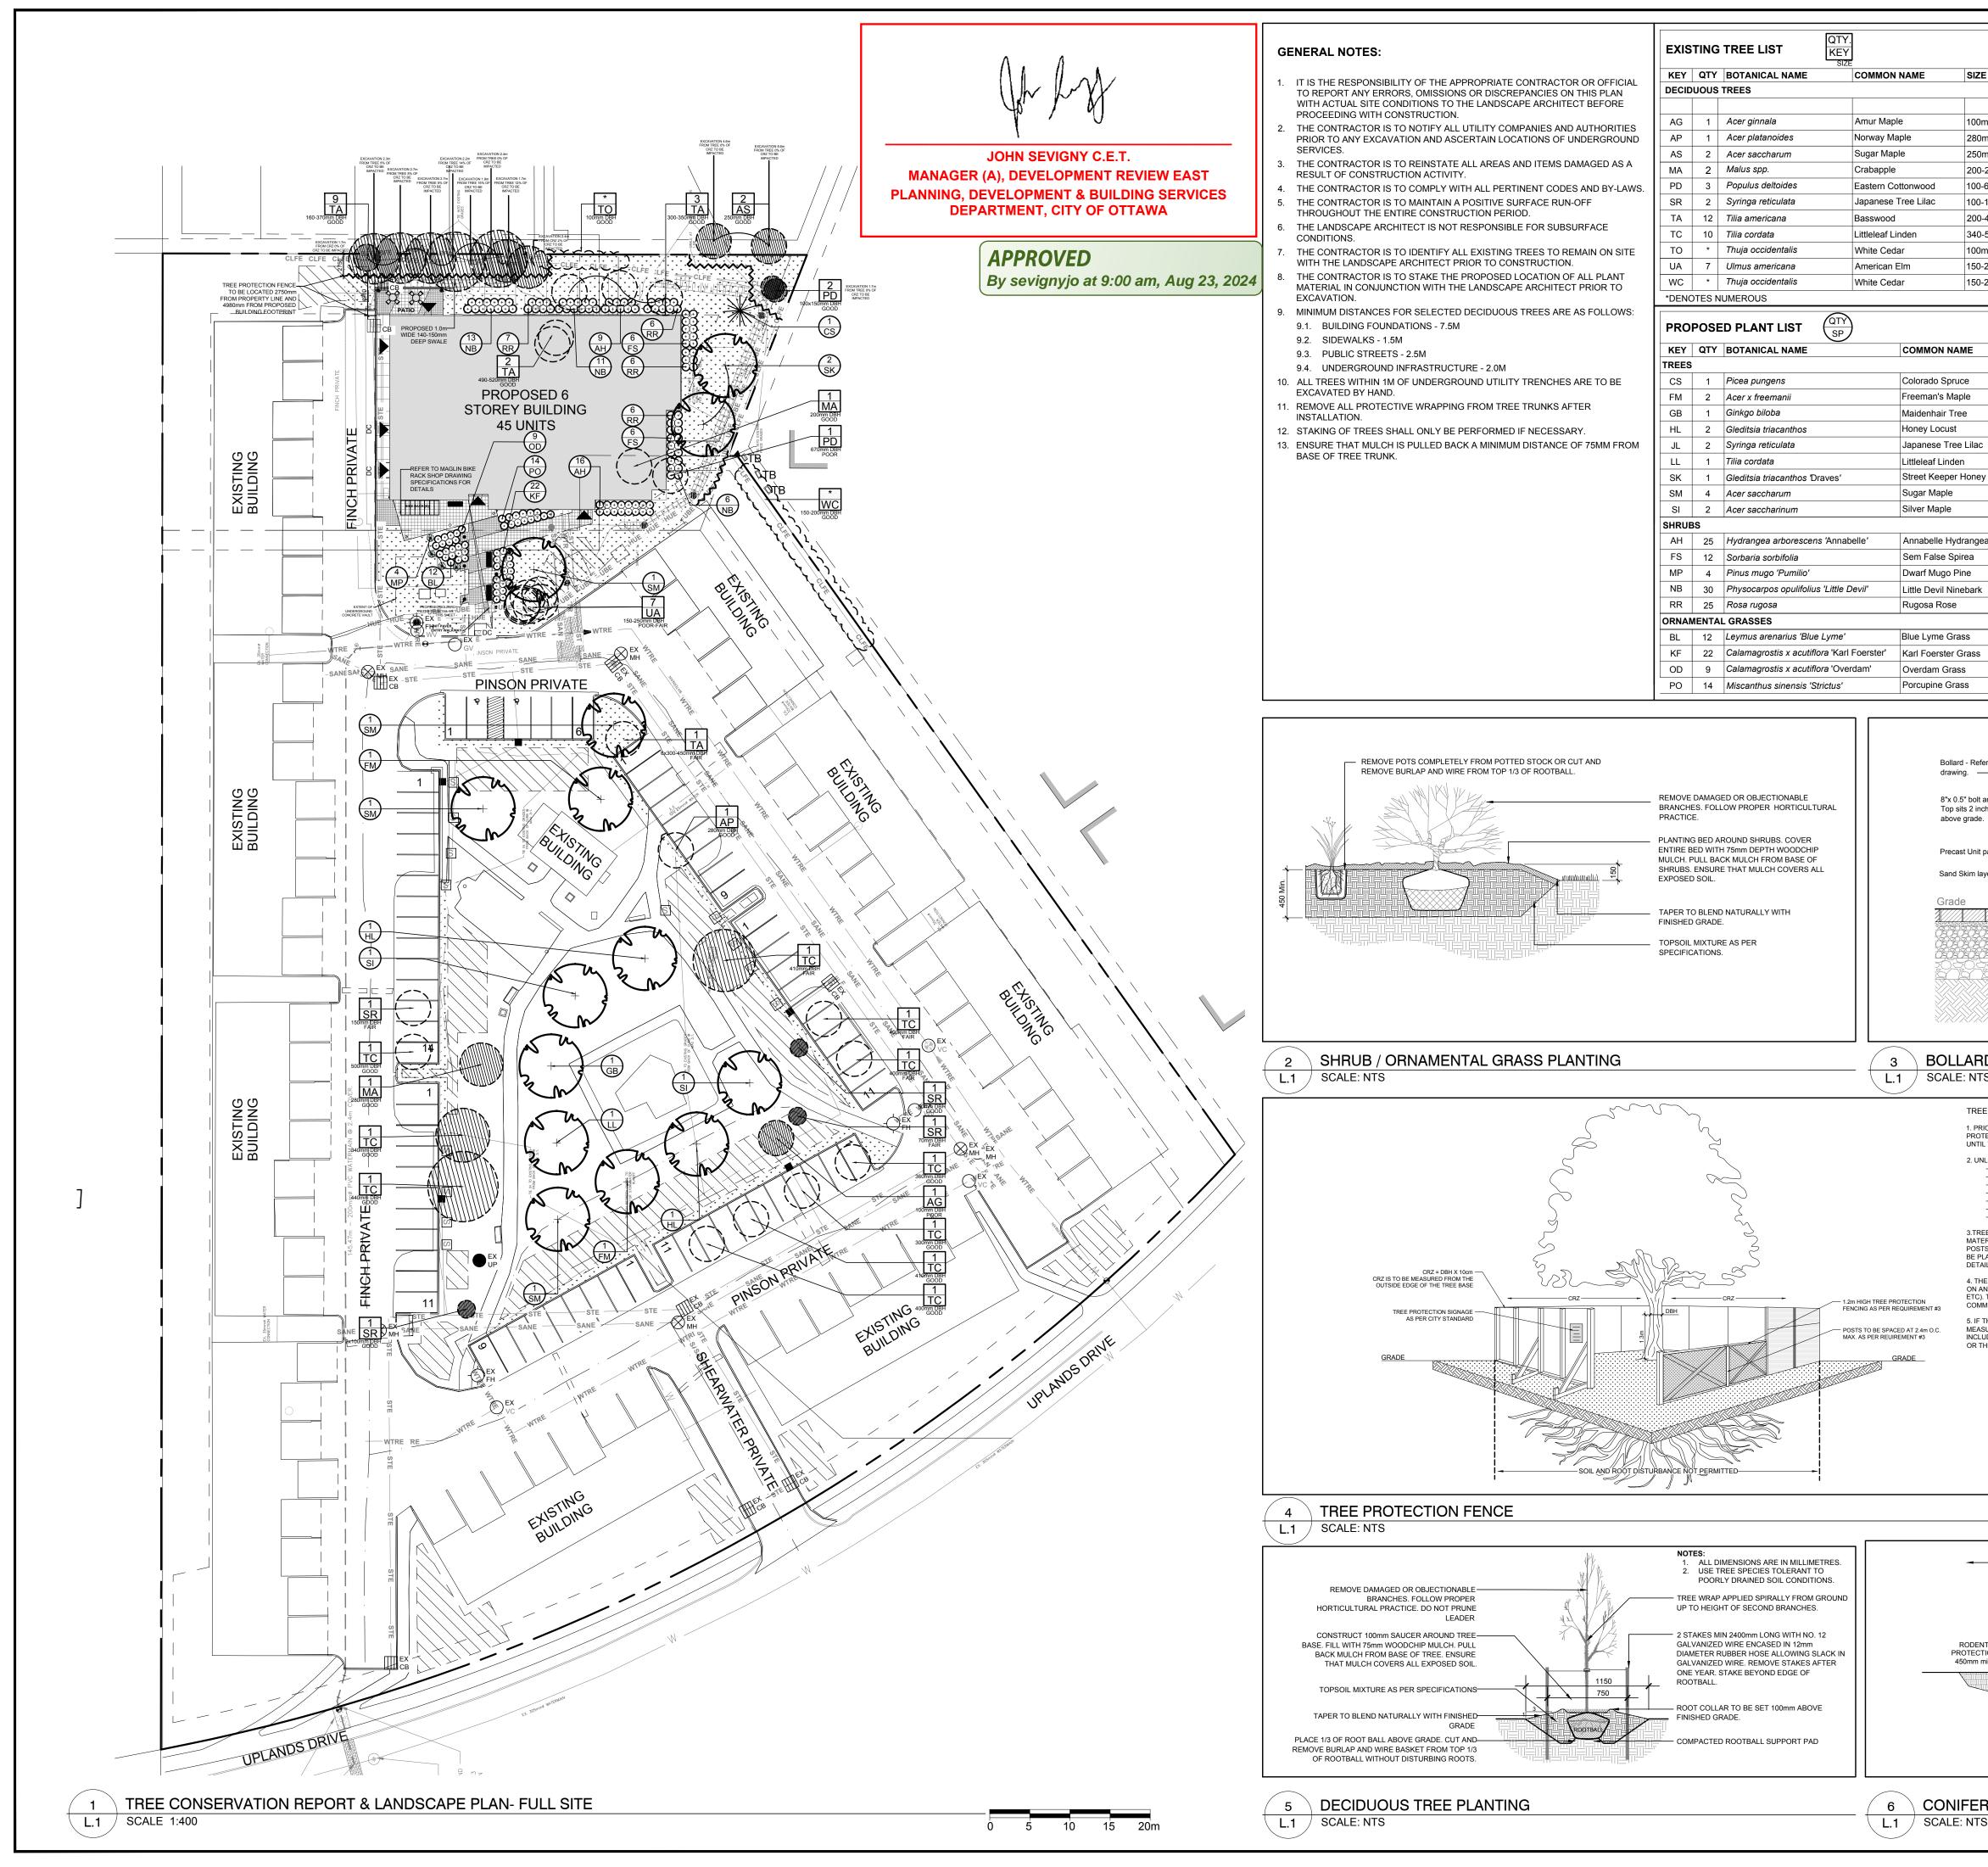

|                                          |                               |                        |                                                 |                                |                                                                    |                                    |                                      | 1                  | CLIENT                           |                         |                     |                       |                            |                  |     |
|------------------------------------------|-------------------------------|------------------------|-------------------------------------------------|--------------------------------|--------------------------------------------------------------------|------------------------------------|--------------------------------------|--------------------|----------------------------------|-------------------------|---------------------|-----------------------|----------------------------|------------------|-----|
| SIZE                                     | COND                          | CONDITION CRITICAL ROO |                                                 |                                |                                                                    |                                    | OWNERSHIP                            |                    |                                  | OTTA                    |                     | _                     | MMUN                       | 1IT              | Y   |
| SIZE                                     | COND                          |                        |                                                 |                                | ACTION                                                             |                                    | OWNERSHIP                            |                    |                                  |                         | HO                  | USI                   | NG                         |                  |     |
| 100mm DBH                                | POOR                          |                        | 1000mm                                          |                                | To be removed                                                      |                                    | 1 Finch Private                      |                    | CONSULTANTS                      |                         |                     |                       |                            |                  |     |
| 280mm DBH<br>250mm DBH                   | GOOD 3<br>GOOD 3<br>BH GOOD 3 |                        | 2800mm<br>2500mm<br>2000-2800mm<br>1000-6700mm  |                                | To be removed<br>To remain                                         |                                    | 1 Finch Private 156 Twyford Street   |                    | ARCHITECT                        | s: CSV                  | / AR(               | RCHITECTS             |                            |                  |     |
| 200-280mm DBH<br>100-670mm DBH           |                               |                        |                                                 |                                | See plan<br>See plan                                               |                                    | 1 Finch Private                      |                    |                                  | sustaina<br>613.564.811 | 0                   |                       | ntion écologiq             |                  |     |
| 100-150mm DBH                            | FAIR-G                        | GOOD                   | 1000-1500mm                                     |                                | See plan                                                           |                                    | 1 Finch Private<br>1 Finch Private   |                    |                                  | www.csv.ca              |                     |                       | awa, Ontario,K2P 2         |                  |     |
| 200-450mm DBH<br>340-500mm DBH           |                               |                        | 2000-5200mm<br>3400-5000mm                      |                                | See plan<br>See plan                                               |                                    | 1 Finch Private 1 Finch Private      |                    |                                  |                         |                     |                       |                            |                  |     |
| 100mm DBH<br>150-250mm DBH               |                               | 1000mm<br>1500-2500mm  |                                                 | To be removed<br>To be removed |                                                                    | 1 Finch Private<br>1 Finch Private |                                      | CIVIL<br>ENGINEERS |                                  |                         |                     | _                     |                            |                  |     |
| 150-200mm DBH                            |                               |                        | 1500-2000mm                                     |                                | To be removed                                                      |                                    | 1 Finch Private                      |                    |                                  | McI                     | V T O :             | SH                    | Perr                       | Υ                |     |
|                                          |                               | SIZE                   |                                                 |                                | TION                                                               | 0.00                               |                                      |                    |                                  |                         |                     |                       |                            |                  |     |
| IAME                                     |                               | 1                      |                                                 | COND                           | TION                                                               | REI                                | IARKS                                |                    | SURVEYOR                         | s: McII                 | ΝΤΟ                 | SH                    | PERF                       | ۲Y               |     |
| ruce<br>1aple                            |                               | 1.8m H<br>50mm         |                                                 | B&B<br>B&B                     |                                                                    |                                    |                                      |                    |                                  | <b>S</b><br>3240 Drumr  | URVE<br>mond Con. 5 | Y I N G<br>A, R.R. #7 | i INC.<br>7, Perth, ON K7H | H 3C9            |     |
| Гree<br>st                               |                               | 50mm cal.<br>50mm cal. |                                                 | B&B<br>B&B                     | B&B<br>B&B                                                         |                                    | Male tree                            |                    |                                  | Tel: 613-26             | www.mcin            |                       | Fax: 613-267-<br>ry.com    | -7992            |     |
| ree Lilac                                |                               | 50mm                   | cal.                                            | B&B                            |                                                                    |                                    | Single leader                        |                    | LEGEND                           |                         |                     |                       |                            |                  |     |
| den<br>er Honey Locust                   |                               | 50mm cal.<br>50mm cal. |                                                 | B&B<br>B&B                     | B&B                                                                |                                    |                                      |                    |                                  | v v v v                 |                     |                       |                            |                  |     |
| 3                                        |                               | 50mm cal.<br>50mm cal. |                                                 | B&B<br>B&B                     |                                                                    |                                    |                                      |                    |                                  | × × × × × ×             | PROP                |                       |                            |                  |     |
|                                          |                               |                        |                                                 |                                |                                                                    | 0.7.0                              |                                      |                    |                                  |                         | PROP<br>SIDEV       |                       | ) CONCRI                   | ETE              |     |
| lydrangea<br>Spirea                      |                               | 1 galloi<br>800mm      |                                                 | Potted<br>Potted               |                                                                    | · ·                                | ce 1000mm o.c.<br>ce 1000mm o.c.     |                    |                                  |                         | -                   |                       | ) TYPE 1<br>E PAVERS       | 3                |     |
| Pine                                     |                               | 2gal pot<br>800mm ht.  |                                                 | Potted                         | Potted<br>Potted                                                   |                                    | Space 800mm o.c.<br>Space 800mm o.c. |                    |                                  |                         | PROP                | OSED                  | TYPE 2                     |                  |     |
| linebark<br>e                            |                               | 600mm                  | -                                               | Potted                         |                                                                    | · ·                                | ce 1000mm o.c.                       |                    | 177                              | ·/>>                    | CONC                | RETE                  | PAVERS                     | 6                |     |
| Grass                                    |                               | 250mm                  | ı pot                                           | Potted                         |                                                                    | Spa                                | ce 800mm o.c.                        |                    |                                  |                         | EXIST               | ING T                 | REE TO                     |                  |     |
| r Grass                                  |                               | 250mm                  | n pot                                           | Potted                         |                                                                    |                                    | ce 800mm o.c.<br>ce 800mm o.c.       |                    |                                  |                         | REMA                | IN                    |                            |                  |     |
| ass<br>irass                             |                               | 250mm<br>250mm         |                                                 | Potted<br>Potted               |                                                                    |                                    | ce 800mm o.c.                        |                    | •••                              | $\sim$                  |                     |                       | EDAR HE                    | EDGI             | Ε   |
|                                          |                               |                        |                                                 |                                |                                                                    |                                    |                                      | 7                  |                                  | $\sim$                  |                     |                       |                            |                  |     |
| lard - Refer to electrical wing.         |                               |                        | DRA'                                            |                                | NUFACTURERS SHO<br>R INSTALLATION<br>NS                            | D                                  |                                      |                    |                                  |                         | BE RE               |                       | REE TO<br>ED               |                  |     |
| 0.5" bolt anchors.                       |                               |                        |                                                 |                                |                                                                    |                                    |                                      |                    | +                                | n                       | PROP<br>DECIE       |                       | )<br>S TREE                |                  |     |
| ove grade.                               |                               |                        | CL<br>50mm Styrc<br>on each side<br>concrete pa | e of P.I.P.                    | er                                                                 |                                    |                                      |                    |                                  | N                       |                     |                       |                            |                  |     |
| cast Unit paver                          |                               |                        |                                                 |                                |                                                                    |                                    |                                      |                    |                                  |                         | PROP<br>CONIF       |                       | ,<br>US TREE               |                  |     |
| ade                                      |                               |                        |                                                 |                                |                                                                    |                                    |                                      |                    | (+) (+)<br>(+)                   | (+)<br>+) +)            |                     |                       | ) SHRUBS<br>FAL GRAS       |                  | 3   |
|                                          |                               |                        |                                                 |                                | Gran 'A' - min. 150<br>Compacted to 95%                            |                                    |                                      |                    | ·~~~                             | $\sim$                  | TREE<br>FENCI       |                       | FECTION                    |                  |     |
|                                          |                               | 2222                   |                                                 |                                | Gran 'B' - min 100m<br>Compacted to 95%                            |                                    |                                      |                    | 0                                |                         | PROF<br>LIGH        |                       | D BOLLA                    | RD               |     |
|                                          |                               |                        |                                                 |                                | Subgrade                                                           |                                    |                                      |                    |                                  |                         | PROF                | POSE                  | D BIKE                     |                  |     |
|                                          |                               |                        |                                                 |                                |                                                                    |                                    |                                      |                    |                                  |                         | PARK                | (ING S                | SPACE                      |                  |     |
| _LARD LIGH <sup>-</sup>                  | Т                             |                        |                                                 |                                |                                                                    |                                    |                                      |                    |                                  |                         | PROP                | OSEE                  | BENCH                      |                  |     |
| LE: NTS                                  |                               |                        |                                                 |                                |                                                                    |                                    |                                      | -                  |                                  | )[]                     | PROP<br>CHAIF       |                       | ) TABLE &                  | &                |     |
| TREE PROTECTIO                           |                               |                        |                                                 | ONE (CRZ                       | = 10X DIAMETER) OF A                                               | TREE, T                            | REE                                  |                    | 7 SK ADDED                       | TO PLANT LIST           | <br>г               |                       | 06/04/2024                 | ML               | Т   |
| PROTECTION FENCIN<br>UNTIL THE WORK IS ( | IG MUST BE<br>COMPLETE.       | INSTALLE               | ED SURROUNDING TH                               | E CRITICAL                     | ROOT ZONE AND REM                                                  |                                    |                                      |                    | -                                | ER FORESTRY             |                     | NTS                   | 05/29/2024                 |                  | +   |
| - DO NOT ATTA                            | E ANY MATE<br>CH ANY SIG      | RIAL OR I<br>NS, NOTIC | EQUIPMENT INCLUDIN                              | IG OUTHOL                      |                                                                    |                                    |                                      |                    |                                  | ER CITY COMM            |                     |                       | 04/11/2024                 |                  | +   |
|                                          | ORE WHEN                      | DIGGING;<br>OT SYSTE   | M, TRUNK, OR BUNCI                              |                                | Y TREE;<br>RECTED TOWARD ANY                                       | TRFF (                             | CANOPY                               |                    |                                  | R BUILDING PE           |                     |                       | 02/09/2024                 |                  | -   |
| - DO NOT EXTE                            | ND HARD SU                    | JRFACE O               | R SIGNIFICANTLY CH                              | ANGE LANI                      |                                                                    |                                    |                                      |                    | 2 ISSUED FOR S                   | ITE PLAN CONTRO         | )L RESUBM           | ISSION                | 10/12/2023                 | ML               | . , |
| POSTS 2.4m APART, S<br>BE PLACED OUTSIDE | SUCH THAT                     | THE FENC               | E LOCATION CANNO                                | BE ALTER                       | CE ON A 2"X4" WOOD F<br>ED. ALL SUPPORTS AN<br>MAGE TO EXISTING RO | D BRAC                             | ING MUST                             |                    | 1 ISSUED FOR                     | R SITE PLAN C           | ONTROL              |                       | 05/12/2023<br>Date         | ML<br>DR         | +   |
|                                          |                               |                        |                                                 |                                | NED BY AN ARBORIST A                                               |                                    |                                      |                    |                                  | . LENNOX                | X & AS              | SOC                   | MM/DD/YY                   |                  |     |
| ETC). THE PLAN AND<br>COMMENCEMENT OF    | CONSTRUC<br>WORK.             | TED FENC               | CING MUST BE APPRC                              | VED BY CI                      | Y FORESTRY STAFF P                                                 | RIOR TO                            | ) THE                                |                    | LANDS                            | CAPE                    | A                   | ARC                   | CHITE                      | CTS              | S   |
| MEASURES MUST BE                         | PRESCRIBE                     | ED BY AN A             | ARBORIST AND APPR<br>WOOD CHIPS OR STE          | OVED BY C                      | TATE CONSTRUCTION,<br>ITY FORESTRY STAFF.<br>OVER THE ROOTS FO     | THESE                              | MAY                                  |                    | 3332 CARLING<br>Tel. (613) 722-5 |                         | TAWA, ON            |                       | K<br>Fax. 1(866) 3         | C2H 57<br>343-39 |     |
|                                          |                               |                        |                                                 |                                |                                                                    |                                    |                                      |                    | PROJECT<br>SHEARWA               | TER COUR                |                     | ' BUII                | DING                       |                  |     |
|                                          |                               |                        |                                                 |                                |                                                                    |                                    |                                      |                    |                                  | RIVATE, OT              |                     |                       | _                          |                  |     |
| BY-                                      | LAWS:                         |                        |                                                 |                                |                                                                    |                                    |                                      |                    | DRAWING                          |                         |                     | 0.1                   |                            |                  |     |
| PRO                                      | TECTION BY                    | 7-LAW (20              | 06-279). WITHIN THE U                           | IRBAN ARE                      |                                                                    |                                    |                                      |                    |                                  | ISERVATIO               | N REP               | ORT                   | &                          |                  |     |
| AND                                      | TREES GRE                     | EATER TH               |                                                 | R ON LOTS                      | ETER ON LOTS 1 HECT.<br>GREATER THAN 1 HEC<br>200).                |                                    |                                      |                    | LANDSCA                          | PE PLAN- FI             | ULL SI <sup>-</sup> | ΓE                    |                            |                  |     |
|                                          |                               |                        |                                                 |                                |                                                                    |                                    |                                      | _                  | STAMP                            |                         |                     | SCAL                  | Ξ                          |                  |     |
|                                          |                               |                        | SP                                              | ACERS                          |                                                                    |                                    |                                      |                    | ON                               | FLAND                   | ,                   | AS                    | SHOWN                      |                  |     |
| -                                        | PR                            | EVAILING               | WIND 'N                                         | ATURETIE'                      | BIODEGRADABLE TRE                                                  | E TIE.                             |                                      |                    | ALL SAME                         | B. LEAN OF              | 110                 | STAR                  | T DATE                     |                  |     |
|                                          |                               |                        |                                                 |                                |                                                                    |                                    |                                      |                    | Sol K                            |                         | AA                  | DE                    | ECEMBER,                   | 2022             |     |
| 2<br>///<br>*///                         |                               |                        |                                                 |                                | /IN) SAUCER. FILL WI<br>CH IS TO BE PULLED E                       |                                    |                                      |                    |                                  |                         | 5 <i>]</i> ]        | PRO.I                 | ECT NO.                    |                  |     |
|                                          |                               |                        |                                                 |                                | CH IS TO BE PULLED E<br>REE'S TRUNK                                |                                    |                                      |                    | TAR.                             | VO SLO                  | /<br>               |                       | CSV2318                    |                  |     |
| 450mm min.                               | april a                       |                        | FINISH GRADE                                    |                                |                                                                    |                                    |                                      |                    |                                  |                         |                     | 20                    | 0 10                       |                  |     |
|                                          | X                             |                        |                                                 |                                | TURE (SEE SPECIFICA                                                |                                    |                                      |                    | PROJECT NORTH                    | 1                       |                     | DRAW                  | /ING NO.                   |                  |     |
|                                          |                               |                        | BU<br>WI                                        | RLAP AND                       | ROOT BALL ABOVE G<br>WIRE BASKET FROM<br>TURBING ROOTS. AT         | TOP 2/3<br>LEAST                   | OF ROOTBALL<br>ONE TO TWO            |                    |                                  |                         |                     |                       |                            |                  |     |
|                                          |                               |                        | 76                                              | mm BELOW                       | OTS SHOULD BE LOC/<br>/ THE SOIL SURFACE<br>ROOTBALL SUPPORT       |                                    | ווידיוויז 25mm TO                    |                    |                                  |                         | $\setminus$         |                       | · 1                        | 1                |     |
|                                          |                               |                        |                                                 |                                |                                                                    |                                    |                                      |                    |                                  |                         |                     |                       | ┕── ╸                      | Í                |     |
| NIFEROUS T                               | REE F                         | <u>PLAN</u>            | TING                                            |                                |                                                                    |                                    |                                      |                    |                                  |                         | /                   |                       |                            |                  |     |
| E: NTS                                   |                               |                        |                                                 |                                |                                                                    |                                    |                                      |                    |                                  |                         |                     |                       |                            |                  |     |