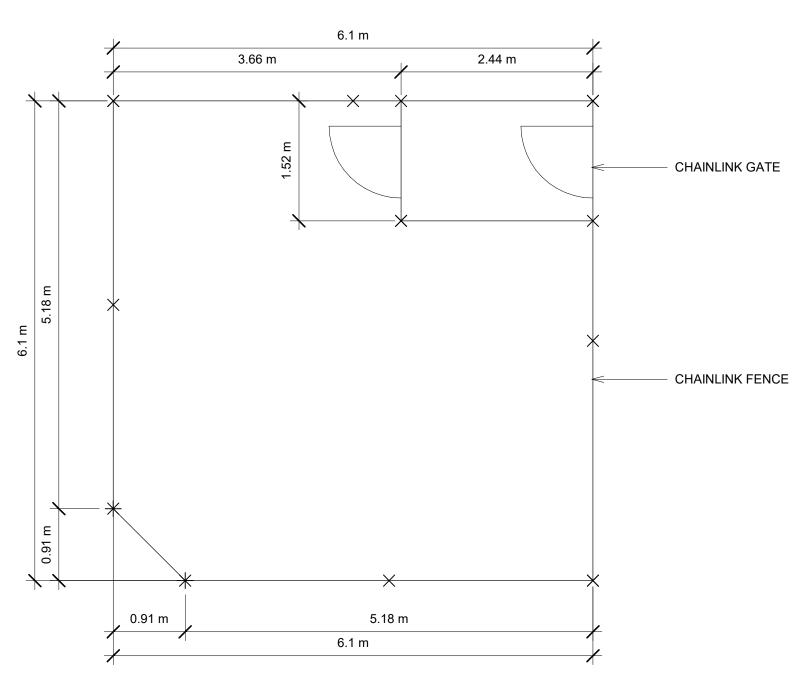

O DOG RUN LAYOUT 1:48

PERGOLA - 3D ISO 1 : 48

|                                           | JOHN SEVIGNY C.E.T.<br>MANAGER (A), DEVELOPMENT REVIEW EAST<br>ANNING, DEVELOPMENT & BUILDING SERVICES<br>DEPARTMENT, CITY OF OTTAWA<br>MAPPROVED<br>By sevignyjo at 3:28 pm, Jun 21, 2024                                                                                                       | DEVELOPMENTS LTD,<br>100 St Anns Street, Campbell River, B.C.<br>(T)250.286.8045 (F)250.286.8046<br>www.seymourpacific.ca<br>SITE MAP:<br>FROJECT STATUS:<br>ISSUED FOR SITE PLAN CONTROL<br>Revision Schedule<br>No. Description Revision Date<br>A ISSUED FOR SPC 04/26/2023<br>B RE-ISSUED FOR SPC 09/15/2023<br>C RE-ISSUED FOR SPC 09/15/2023<br>C RE-ISSUED FOR SPC 02/09/2024<br>E RE-ISSUED FOR SPC 04/12/2024<br>E RE-ISSUED FOR SPC 04/12/2024<br>C RE-ISSUED FOR SPC |
|-------------------------------------------|--------------------------------------------------------------------------------------------------------------------------------------------------------------------------------------------------------------------------------------------------------------------------------------------------|-----------------------------------------------------------------------------------------------------------------------------------------------------------------------------------------------------------------------------------------------------------------------------------------------------------------------------------------------------------------------------------------------------------------------------------------------------------------------------------------------------------------------------------------------------------------------------------------------------------------------------------------------------------------------------------------------------------------------------------------------------------------------------------------------------------------------------------------------------------------------------------------------------------------------------------------------------------------------------------------------------------------------------------------------------------------------------------------------------------------------------------------------------------------------------------------------------------------------------------------------------------------------------------------------------------------------------------------------------------------------------------------------------------------------------------------------------------------------------------------------------------------------------------------------------------------------------------------------------------------------------------------------------------------------------------------------------------------------------------------------------------------------------------------------------------------------------------------------------------------------------------------------------------------------------------------------------------------------------------------------------------------------------------------------------------------------------------------------------------------------------------------------------------------------------------------------------------------------------------------------------|
|                                           | 1" REVEAL ON EDGING BORDER                                                                                                                                                                                                                                                                       |                                                                                                                                                                                                                                                                                                                                                                                                                                                                                                                                                                                                                                                                                                                                                                                                                                                                                                                                                                                                                                                                                                                                                                                                                                                                                                                                                                                                                                                                                                                                                                                                                                                                                                                                                                                                                                                                                                                                                                                                                                                                                                                                                                                                                                                     |
|                                           | 2 X 6 P.T. EDGING BORDER                                                                                                                                                                                                                                                                         |                                                                                                                                                                                                                                                                                                                                                                                                                                                                                                                                                                                                                                                                                                                                                                                                                                                                                                                                                                                                                                                                                                                                                                                                                                                                                                                                                                                                                                                                                                                                                                                                                                                                                                                                                                                                                                                                                                                                                                                                                                                                                                                                                                                                                                                     |
|                                           | 2 X 2 P.T. STAKE EVERY 4 FT                                                                                                                                                                                                                                                                      | SEAL: ABELEARCHITECTURE                                                                                                                                                                                                                                                                                                                                                                                                                                                                                                                                                                                                                                                                                                                                                                                                                                                                                                                                                                                                                                                                                                                                                                                                                                                                                                                                                                                                                                                                                                                                                                                                                                                                                                                                                                                                                                                                                                                                                                                                                                                                                                                                                                                                                             |
|                                           | <ul> <li>COMMUNITY GARDEN AREA TO BE<br/>BARK MULCH</li> <li>BLACK CHAINLINK FENCE ON INSIDE OF</li> </ul>                                                                                                                                                                                       | THOMAS C. ABELE, ARCHITECT OAA, T: 604.682-6818                                                                                                                                                                                                                                                                                                                                                                                                                                                                                                                                                                                                                                                                                                                                                                                                                                                                                                                                                                                                                                                                                                                                                                                                                                                                                                                                                                                                                                                                                                                                                                                                                                                                                                                                                                                                                                                                                                                                                                                                                                                                                                                                                                                                     |
| 10 GARDEN R<br>1 : 12<br>1 : 12<br>1 : 12 | <ul> <li>1" REVEAL ON EDGING BORDER</li> <li>2 X 8 P.T. EDGING BORDER</li> <li>2 X 2 P.T. STAKE EVERY 2 FT</li> <li>DOG RUN AREA TO BE<br/>PEA GRAVEL</li> <li>BLACK CHAINLINK FENCE ON INSIDE OF<br/>BORDER</li> <li>PT WOOD TO BE BURIED 1-2" UNDER SUB-GRADE<br/>OF THE PEA GRAVEL</li> </ul> | TRADE CONTRACTORS SHALL VERIFY ALL         DIMENSIONS AND REPORT ANY         DISCREPANCIES OR INCONSISTENCIES TO         SYMOUR PACIFIC DEVELOPMENTS LTD.,         WITHOUT DELAY, FOR CLARFICATION         AND/OR CONFIRMATION. DO NOT SCALE         DRAWINGS. DESIGNS REPRESENTED AND         DRAWINGS USED AS INSTRUMENTS OF         SERVICE SHALL REMAIN THE COPYRIGHT         AND PROPERTY OF SEYMOUR PACIFIC         DEVELOPMENTS LTD. ANY REPRODUCTION         OR USE FOR ANY PURPOSE OTHER THAN         THAT AUTHORIZED BY SEYMOUR PACIFIC         DEVELOPMENTS LTD. IS PROHIBITED.         CONTRACTORS SHALL REMAIN FAMILIAR         WITH, SHALL REFER TO, AND SHALL         PERFORM IN ACCORDANCE WITH LOCAL         LAWS, REGULATIONS AND BUILDING         GODD INDUSTRY BUILDING AND SAFETY         PRACTICES CONSISTENT WITH THE         CONTRACT INTENT AND THE         REQUIREMENTS OF JURISDICTIONAL         AUTHORITIES.         ADDITIONAL CLAIMS AND COSTS RELATED         TO NON-MATERIAL CHANGES WILL NOT BE         ACCEPTED BY SEYMOUR PACIFIC         DEVELOPMENTS ITAL NON-MATERIAL         CHANGES ARE DEEMED TO BE PLAN         CHANGES ARE DEEMED TO BE PLAN         CHANGES ARE DEEMED TO BE PLAN         CHANGES ON SPECIFICATION      <                                                                                                                                                                                                                                                                                                                                                                                                                                                                                                                                                                                                                                                                                                                                                                                                                                                                                                                                                                               |
|                                           |                                                                                                                                                                                                                                                                                                  | PROJECT NAME:<br>RHYTHM APARTMENTS PROJECT NUMBER:<br>VP 2211 ADDRESS:<br>3080 NAVAN ROAD, OTTAWA DRAWING TITLE:<br>SITE ACCESSORIES DRAWN BY: EC<br>CHECKED BY: CG<br>DATE: APRIL 12, 2024 SCALE: As indicated DRAWING #:<br>A1.05                                                                                                                                                                                                                                                                                                                                                                                                                                                                                                                                                                                                                                                                                                                                                                                                                                                                                                                                                                                                                                                                                                                                                                                                                                                                                                                                                                                                                                                                                                                                                                                                                                                                                                                                                                                                                                                                                                                                                                                                                 |