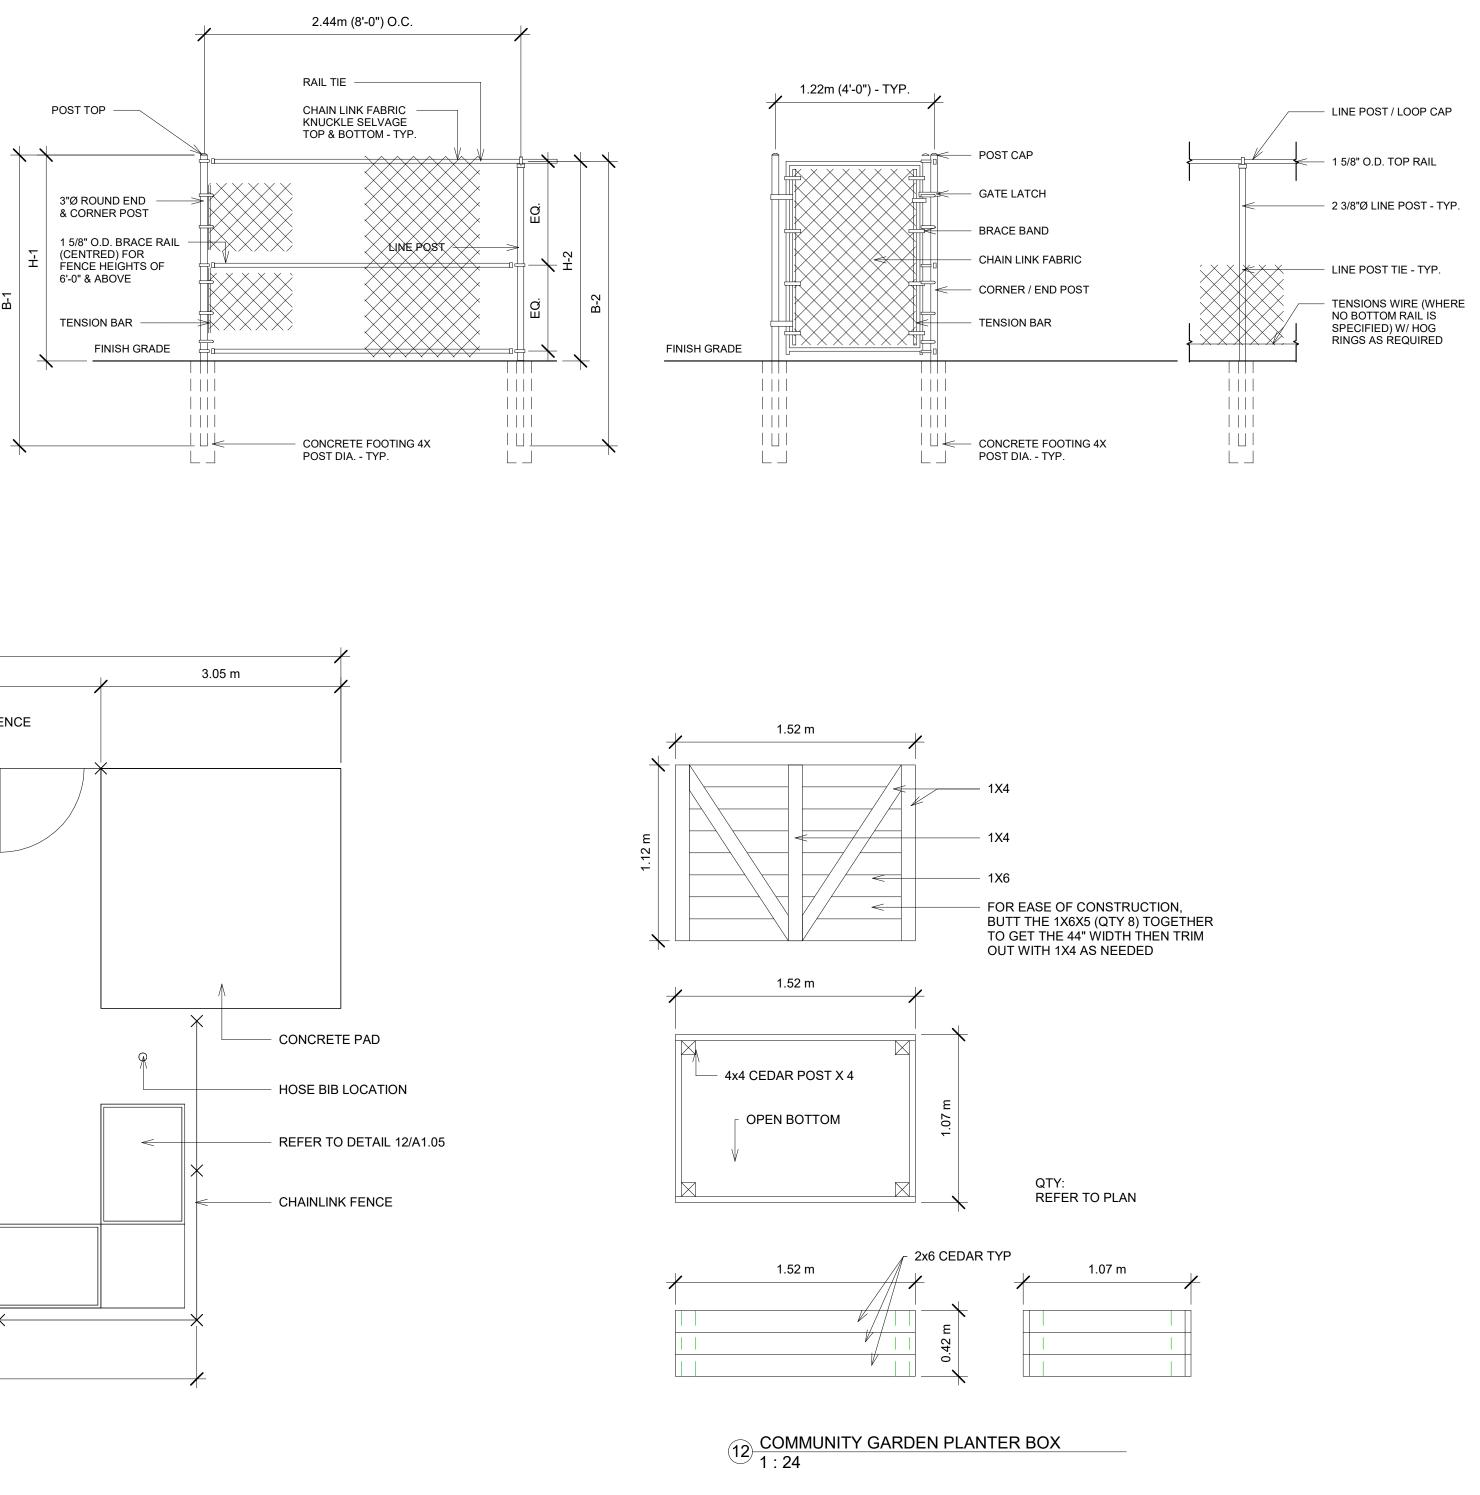

O DOG RUN LAYOUT 1:48

PERGOLA - 3D ISO 1 : 48

|                                           | JOHN SEVIGNY C.E.T.<br>MANAGER (A), DEVELOPMENT REVIEW EAST<br>ANNING, DEVELOPMENT & BUILDING SERVICES<br>DEPARTMENT, CITY OF OTTAWA<br>MAPPROVED<br>By sevignyjo at 3:28 pm, Jun 21, 2024                                                                                                       | DEVELOPMENTS LTD,<br>100 St Anns Street, Campbell River, B.C.<br>(T)250.286.8045 (F)250.286.8046<br>www.seymourpacific.ca<br>SITE MAP:<br>FROJECT STATUS:<br>ISSUED FOR SITE PLAN CONTROL<br>Revision Schedule<br>No. Description Revision Date<br>A ISSUED FOR SPC 04/26/2023<br>B RE-ISSUED FOR SPC 09/15/2023<br>C RE-ISSUED FOR SPC 09/15/2023<br>C RE-ISSUED FOR SPC 02/09/2024<br>E RE-ISSUED FOR SPC 04/12/2024<br>E RE-ISSUED FOR SPC 04/12/2024<br>C RE-ISSUED FOR SPC |
|-------------------------------------------|--------------------------------------------------------------------------------------------------------------------------------------------------------------------------------------------------------------------------------------------------------------------------------------------------|-----------------------------------------------------------------------------------------------------------------------------------------------------------------------------------------------------------------------------------------------------------------------------------------------------------------------------------------------------------------------------------------------------------------------------------------------------------------------------------------------------------------------------------------------------------------------------------------------------------------------------------------------------------------------------------------------------------------------------------------------------------------------------------------------------------------------------------------------------------------------------------------------------------------------------------------------------------------------------------------------------------------------------------------------------------------------------------------------------------------------------------------------------------------------------------------------------------------------------------------------------------------------------------------------------------------------------------------------------------------------------------------------------------------------------------------------------------------------------------------------------------------------------------------------------------------------------------------------------------------------------------------------------------------------------------------------------------------------------------------------------------------------------------------------------------------------------------------------------------------------------------------------------------------------------------------------------------------------------------------------------------------------------------------------------------------------------------------------------------------------------------------------------------------------------------------------------------------------------------------------------|
|                                           | 1" REVEAL ON EDGING BORDER                                                                                                                                                                                                                                                                       |                                                                                                                                                                                                                                                                                                                                                                                                                                                                                                                                                                                                                                                                                                                                                                                                                                                                                                                                                                                                                                                                                                                                                                                                                                                                                                                                                                                                                                                                                                                                                                                                                                                                                                                                                                                                                                                                                                                                                                                                                                                                                                                                                                                                                                                     |
|                                           | 2 X 6 P.T. EDGING BORDER                                                                                                                                                                                                                                                                         |                                                                                                                                                                                                                                                                                                                                                                                                                                                                                                                                                                                                                                                                                                                                                                                                                                                                                                                                                                                                                                                                                                                                                                                                                                                                                                                                                                                                                                                                                                                                                                                                                                                                                                                                                                                                                                                                                                                                                                                                                                                                                                                                                                                                                                                     |
|                                           | 2 X 2 P.T. STAKE EVERY 4 FT                                                                                                                                                                                                                                                                      | SEAL: ABELEARCHITECTURE                                                                                                                                                                                                                                                                                                                                                                                                                                                                                                                                                                                                                                                                                                                                                                                                                                                                                                                                                                                                                                                                                                                                                                                                                                                                                                                                                                                                                                                                                                                                                                                                                                                                                                                                                                                                                                                                                                                                                                                                                                                                                                                                                                                                                             |
|                                           | <ul> <li>COMMUNITY GARDEN AREA TO BE<br/>BARK MULCH</li> <li>BLACK CHAINLINK FENCE ON INSIDE OF</li> </ul>                                                                                                                                                                                       | THOMAS C. ABELE, ARCHITECT OAA, T: 604.682-6818                                                                                                                                                                                                                                                                                                                                                                                                                                                                                                                                                                                                                                                                                                                                                                                                                                                                                                                                                                                                                                                                                                                                                                                                                                                                                                                                                                                                                                                                                                                                                                                                                                                                                                                                                                                                                                                                                                                                                                                                                                                                                                                                                                                                     |
| 10 GARDEN R<br>1 : 12<br>1 : 12<br>1 : 12 | <ul> <li>1" REVEAL ON EDGING BORDER</li> <li>2 X 8 P.T. EDGING BORDER</li> <li>2 X 2 P.T. STAKE EVERY 2 FT</li> <li>DOG RUN AREA TO BE<br/>PEA GRAVEL</li> <li>BLACK CHAINLINK FENCE ON INSIDE OF<br/>BORDER</li> <li>PT WOOD TO BE BURIED 1-2" UNDER SUB-GRADE<br/>OF THE PEA GRAVEL</li> </ul> | TRADE CONTRACTORS SHALL VERIFY ALL         DIMENSIONS AND REPORT ANY         DISCREPANCIES OR INCONSISTENCIES TO         SYMOUR PACIFIC DEVELOPMENTS LTD.,         WITHOUT DELAY, FOR CLARFICATION         AND/OR CONFIRMATION. DO NOT SCALE         DRAWINGS. DESIGNS REPRESENTED AND         DRAWINGS USED AS INSTRUMENTS OF         SERVICE SHALL REMAIN THE COPYRIGHT         AND PROPERTY OF SEYMOUR PACIFIC         DEVELOPMENTS LTD. ANY REPRODUCTION         OR USE FOR ANY PURPOSE OTHER THAN         THAT AUTHORIZED BY SEYMOUR PACIFIC         DEVELOPMENTS LTD. IS PROHIBITED.         CONTRACTORS SHALL REMAIN FAMILIAR         WITH, SHALL REFER TO, AND SHALL         PERFORM IN ACCORDANCE WITH LOCAL         LAWS, REGULATIONS AND BUILDING         GODD INDUSTRY BUILDING AND SAFETY         PRACTICES CONSISTENT WITH THE         CONTRACT INTENT AND THE         REQUIREMENTS OF JURISDICTIONAL         AUTHORITIES.         ADDITIONAL CLAIMS AND COSTS RELATED         TO NON-MATERIAL CHANGES WILL NOT BE         ACCEPTED BY SEYMOUR PACIFIC         DEVELOPMENTS ITAL NON-MATERIAL         CHANGES ARE DEEMED TO BE PLAN         CHANGES ARE DEEMED TO BE PLAN         CHANGES ARE DEEMED TO BE PLAN         CHANGES ON SPECIFICATION      <                                                                                                                                                                                                                                                                                                                                                                                                                                                                                                                                                                                                                                                                                                                                                                                                                                                                                                                                                                               |
|                                           |                                                                                                                                                                                                                                                                                                  | PROJECT NAME:<br>RHYTHM APARTMENTS PROJECT NUMBER:<br>VP 2211 ADDRESS:<br>3080 NAVAN ROAD, OTTAWA DRAWING TITLE:<br>SITE ACCESSORIES DRAWN BY: EC<br>CHECKED BY: CG<br>DATE: APRIL 12, 2024 SCALE: As indicated DRAWING #:<br>A1.05                                                                                                                                                                                                                                                                                                                                                                                                                                                                                                                                                                                                                                                                                                                                                                                                                                                                                                                                                                                                                                                                                                                                                                                                                                                                                                                                                                                                                                                                                                                                                                                                                                                                                                                                                                                                                                                                                                                                                                                                                 |