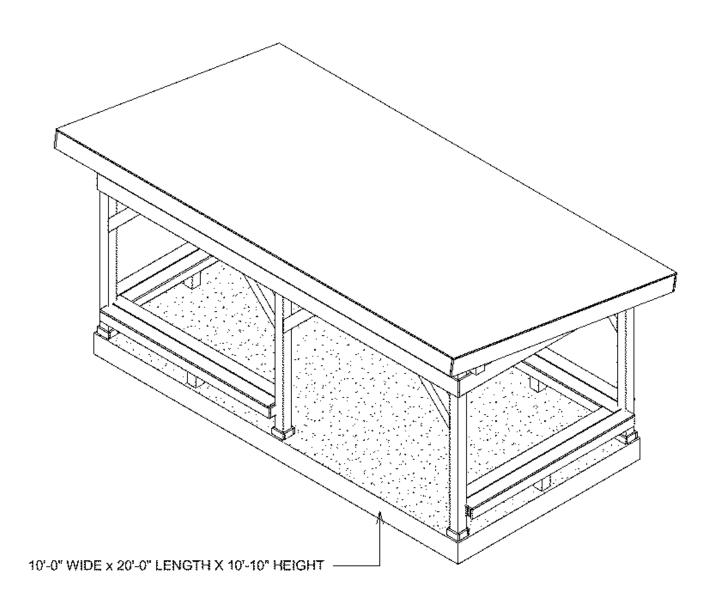

O DOG RUN LAYOUT 1:48

PERGOLA - 3D ISO 1 : 48

|                                           | JOHN SEVIGNY C.E.T.<br>MANAGER (A), DEVELOPMENT REVIEW EAST<br>ANNING, DEVELOPMENT & BUILDING SERVICES<br>DEPARTMENT, CITY OF OTTAWA<br>MAPPROVED<br>By sevignyjo at 3:28 pm, Jun 21, 2024                                                                                                       | DEVELOPMENTS LTD,<br>100 St Anns Street, Campbell River, B.C.<br>(T)250.286.8045 (F)250.286.8046<br>www.seymourpacific.ca<br>SITE MAP:<br>FROJECT STATUS:<br>ISSUED FOR SITE PLAN CONTROL<br>Revision Schedule<br>No. Description Revision Date<br>A ISSUED FOR SPC 04/26/2023<br>B RE-ISSUED FOR SPC 09/15/2023<br>C RE-ISSUED FOR SPC 09/15/2023<br>C RE-ISSUED FOR SPC 02/09/2024<br>E RE-ISSUED FOR SPC 04/12/2024<br>E RE-ISSUED FOR SPC 04/12/2024<br>C RE-ISSUED FOR SPC |
|-------------------------------------------|--------------------------------------------------------------------------------------------------------------------------------------------------------------------------------------------------------------------------------------------------------------------------------------------------|-----------------------------------------------------------------------------------------------------------------------------------------------------------------------------------------------------------------------------------------------------------------------------------------------------------------------------------------------------------------------------------------------------------------------------------------------------------------------------------------------------------------------------------------------------------------------------------------------------------------------------------------------------------------------------------------------------------------------------------------------------------------------------------------------------------------------------------------------------------------------------------------------------------------------------------------------------------------------------------------------------------------------------------------------------------------------------------------------------------------------------------------------------------------------------------------------------------------------------------------------------------------------------------------------------------------------------------------------------------------------------------------------------------------------------------------------------------------------------------------------------------------------------------------------------------------------------------------------------------------------------------------------------------------------------------------------------------------------------------------------------------------------------------------------------------------------------------------------------------------------------------------------------------------------------------------------------------------------------------------------------------------------------------------------------------------------------------------------------------------------------------------------------------------------------------------------------------------------------------------------------|
|                                           | 1" REVEAL ON EDGING BORDER                                                                                                                                                                                                                                                                       |                                                                                                                                                                                                                                                                                                                                                                                                                                                                                                                                                                                                                                                                                                                                                                                                                                                                                                                                                                                                                                                                                                                                                                                                                                                                                                                                                                                                                                                                                                                                                                                                                                                                                                                                                                                                                                                                                                                                                                                                                                                                                                                                                                                                                                                     |
|                                           | 2 X 6 P.T. EDGING BORDER                                                                                                                                                                                                                                                                         |                                                                                                                                                                                                                                                                                                                                                                                                                                                                                                                                                                                                                                                                                                                                                                                                                                                                                                                                                                                                                                                                                                                                                                                                                                                                                                                                                                                                                                                                                                                                                                                                                                                                                                                                                                                                                                                                                                                                                                                                                                                                                                                                                                                                                                                     |
|                                           | 2 X 2 P.T. STAKE EVERY 4 FT                                                                                                                                                                                                                                                                      | SEAL: ABELEARCHITECTURE                                                                                                                                                                                                                                                                                                                                                                                                                                                                                                                                                                                                                                                                                                                                                                                                                                                                                                                                                                                                                                                                                                                                                                                                                                                                                                                                                                                                                                                                                                                                                                                                                                                                                                                                                                                                                                                                                                                                                                                                                                                                                                                                                                                                                             |
|                                           | <ul> <li>COMMUNITY GARDEN AREA TO BE<br/>BARK MULCH</li> <li>BLACK CHAINLINK FENCE ON INSIDE OF</li> </ul>                                                                                                                                                                                       | THOMAS C. ABELE, ARCHITECT OAA, T: 604.682-6818                                                                                                                                                                                                                                                                                                                                                                                                                                                                                                                                                                                                                                                                                                                                                                                                                                                                                                                                                                                                                                                                                                                                                                                                                                                                                                                                                                                                                                                                                                                                                                                                                                                                                                                                                                                                                                                                                                                                                                                                                                                                                                                                                                                                     |
| 10 GARDEN R<br>1 : 12<br>1 : 12<br>1 : 12 | <ul> <li>1" REVEAL ON EDGING BORDER</li> <li>2 X 8 P.T. EDGING BORDER</li> <li>2 X 2 P.T. STAKE EVERY 2 FT</li> <li>DOG RUN AREA TO BE<br/>PEA GRAVEL</li> <li>BLACK CHAINLINK FENCE ON INSIDE OF<br/>BORDER</li> <li>PT WOOD TO BE BURIED 1-2" UNDER SUB-GRADE<br/>OF THE PEA GRAVEL</li> </ul> | TRADE CONTRACTORS SHALL VERIFY ALL         DIMENSIONS AND REPORT ANY         DISCREPANCIES OR INCONSISTENCIES TO         SYMOUR PACIFIC DEVELOPMENTS LTD.,         WITHOUT DELAY, FOR CLARFICATION         AND/OR CONFIRMATION. DO NOT SCALE         DRAWINGS. DESIGNS REPRESENTED AND         DRAWINGS USED AS INSTRUMENTS OF         SERVICE SHALL REMAIN THE COPYRIGHT         AND PROPERTY OF SEYMOUR PACIFIC         DEVELOPMENTS LTD. ANY REPRODUCTION         OR USE FOR ANY PURPOSE OTHER THAN         THAT AUTHORIZED BY SEYMOUR PACIFIC         DEVELOPMENTS LTD. IS PROHIBITED.         CONTRACTORS SHALL REMAIN FAMILIAR         WITH, SHALL REFER TO, AND SHALL         PERFORM IN ACCORDANCE WITH LOCAL         LAWS, REGULATIONS AND BUILDING         GODD INDUSTRY BUILDING AND SAFETY         PRACTICES CONSISTENT WITH THE         CONTRACT INTENT AND THE         REQUIREMENTS OF JURISDICTIONAL         AUTHORITIES.         ADDITIONAL CLAIMS AND COSTS RELATED         TO NON-MATERIAL CHANGES WILL NOT BE         ACCEPTED BY SEYMOUR PACIFIC         DEVELOPMENTS ITAL NON-MATERIAL         CHANGES ARE DEEMED TO BE PLAN         CHANGES ARE DEEMED TO BE PLAN         CHANGES ARE DEEMED TO BE PLAN         CHANGES ON SPECIFICATION      <                                                                                                                                                                                                                                                                                                                                                                                                                                                                                                                                                                                                                                                                                                                                                                                                                                                                                                                                                                               |
|                                           |                                                                                                                                                                                                                                                                                                  | PROJECT NAME:<br>RHYTHM APARTMENTS PROJECT NUMBER:<br>VP 2211 ADDRESS:<br>3080 NAVAN ROAD, OTTAWA DRAWING TITLE:<br>SITE ACCESSORIES DRAWN BY: EC<br>CHECKED BY: CG<br>DATE: APRIL 12, 2024 SCALE: As indicated DRAWING #:<br>A1.05                                                                                                                                                                                                                                                                                                                                                                                                                                                                                                                                                                                                                                                                                                                                                                                                                                                                                                                                                                                                                                                                                                                                                                                                                                                                                                                                                                                                                                                                                                                                                                                                                                                                                                                                                                                                                                                                                                                                                                                                                 |