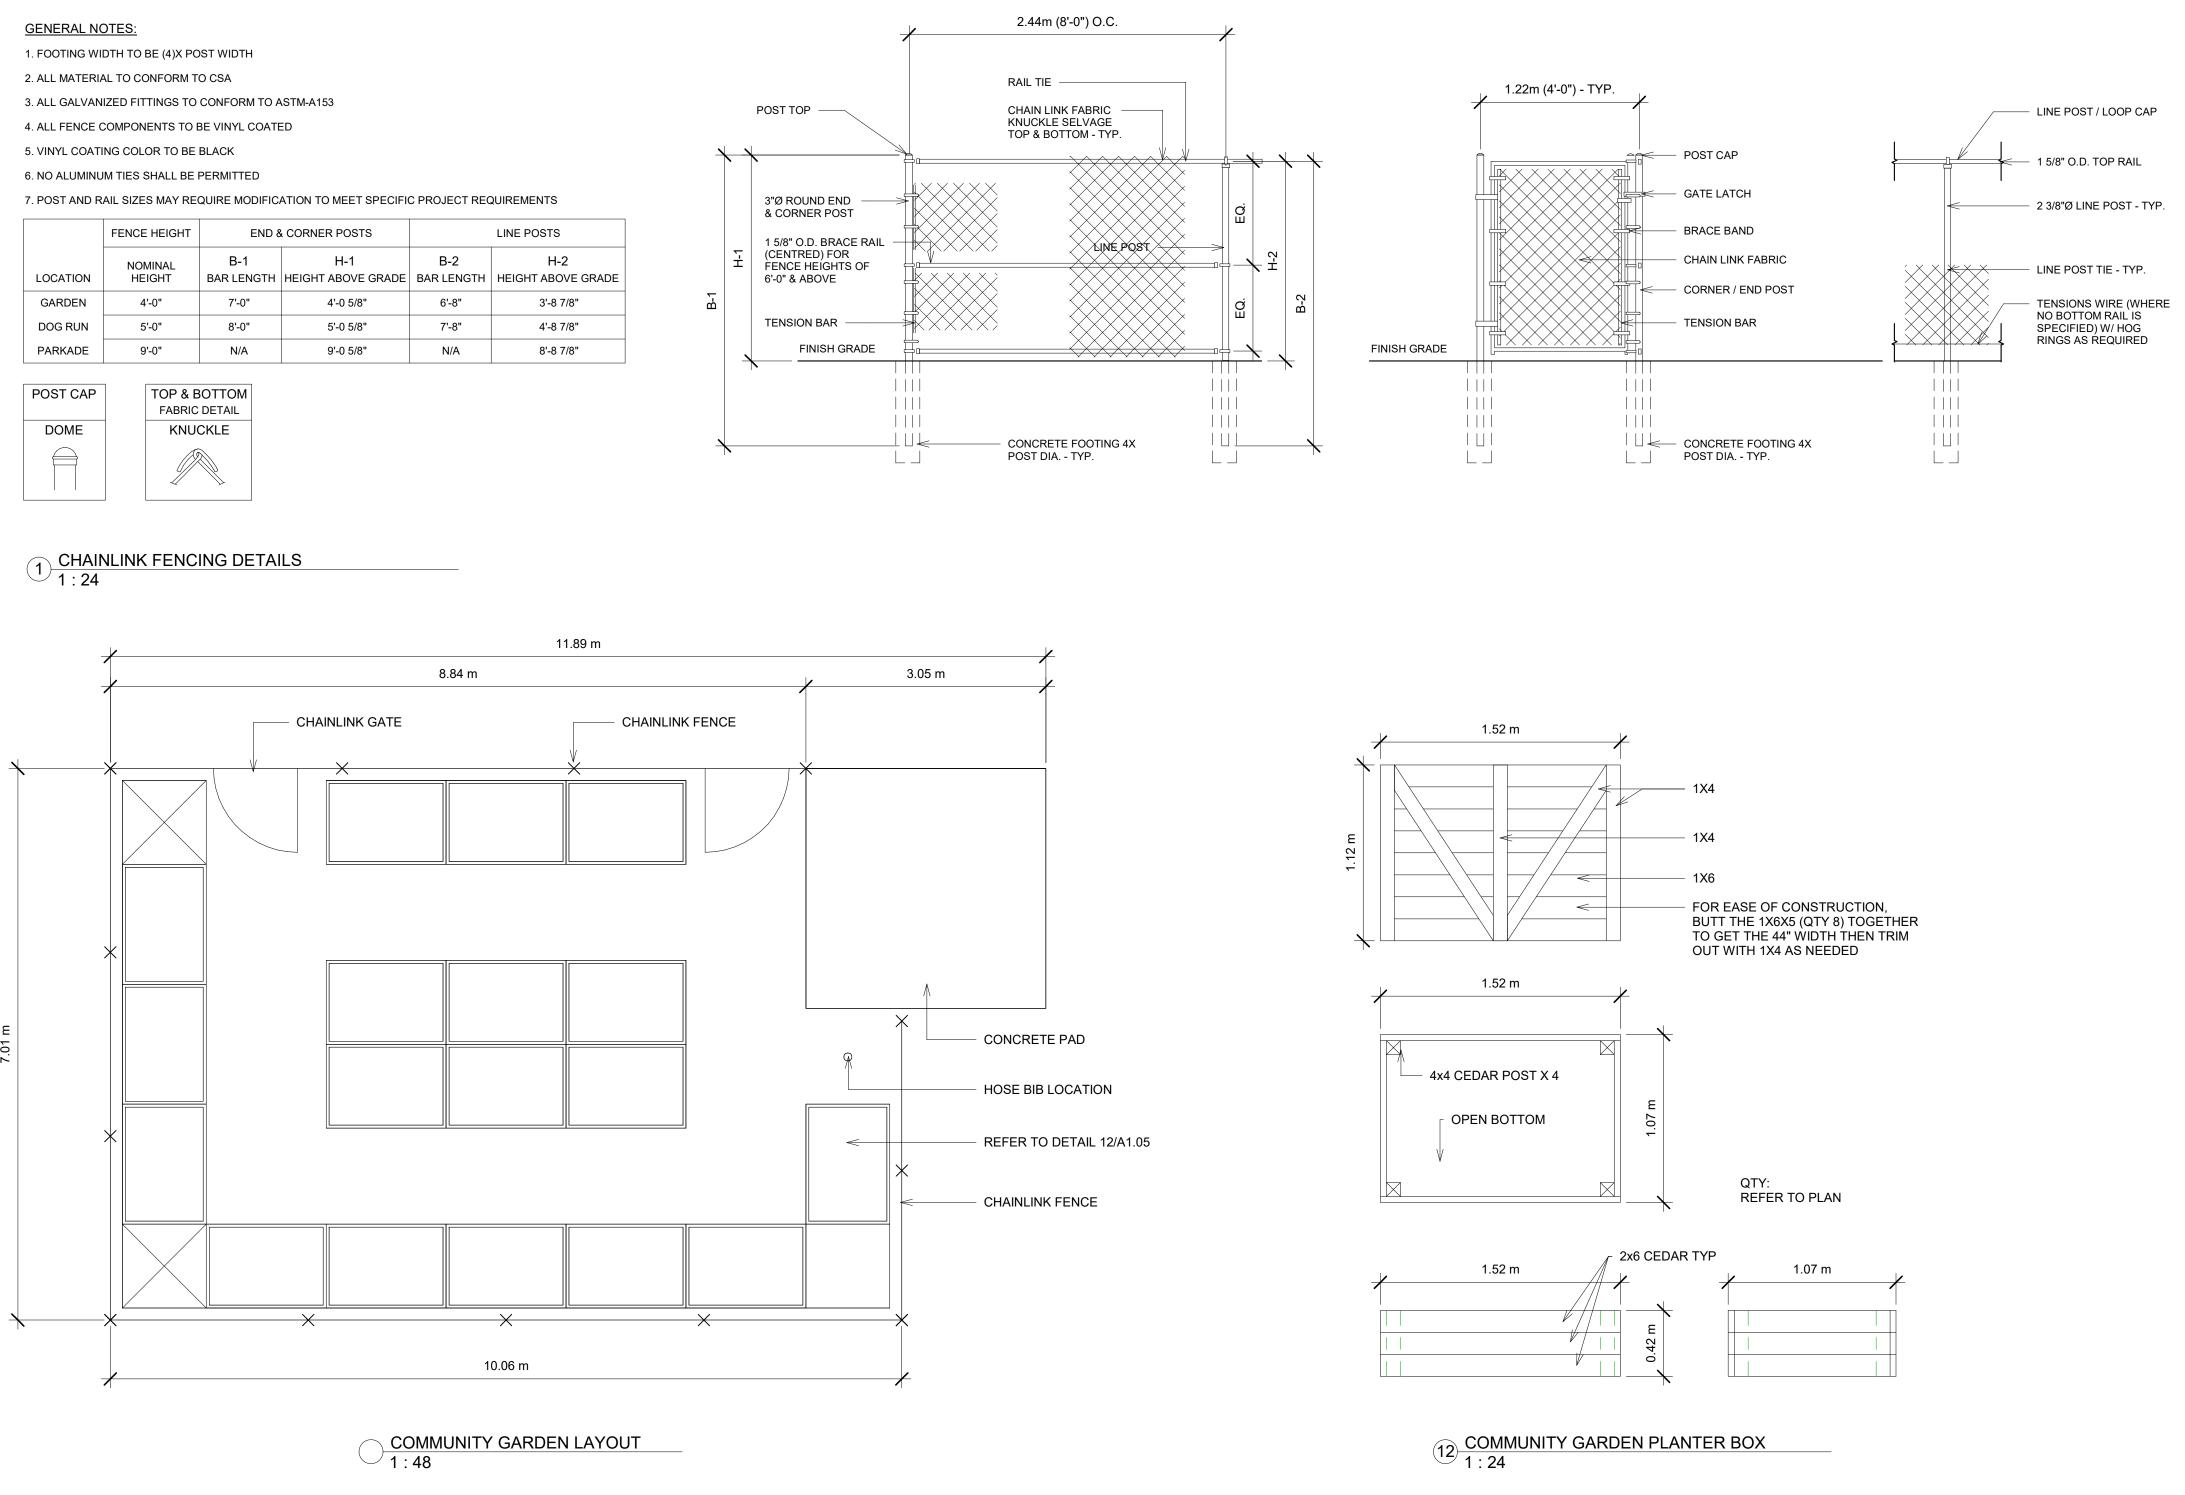

O DOG RUN LAYOUT 1:48

PERGOLA - 3D ISO 1 : 48

|                                           | JOHN SEVIGNY C.E.T.<br>MANAGER (A), DEVELOPMENT REVIEW EAST<br>ANNING, DEVELOPMENT & BUILDING SERVICES<br>DEPARTMENT, CITY OF OTTAWA<br>MAPPROVED<br>By sevignyjo at 3:28 pm, Jun 21, 2024                                                                                                       | DEVELOPMENTS LTD,<br>100 St Anns Street, Campbell River, B.C.<br>(T)250.286.8045 (F)250.286.8046<br>www.seymourpacific.ca<br>SITE MAP:<br>FROJECT STATUS:<br>ISSUED FOR SITE PLAN CONTROL<br>Revision Schedule<br>No. Description Revision Date<br>A ISSUED FOR SPC 04/26/2023<br>B RE-ISSUED FOR SPC 09/15/2023<br>C RE-ISSUED FOR SPC 09/15/2023<br>C RE-ISSUED FOR SPC 02/09/2024<br>E RE-ISSUED FOR SPC 04/12/2024<br>E RE-ISSUED FOR SPC 04/12/2024<br>C RE-ISSUED FOR SPC |
|-------------------------------------------|--------------------------------------------------------------------------------------------------------------------------------------------------------------------------------------------------------------------------------------------------------------------------------------------------|-----------------------------------------------------------------------------------------------------------------------------------------------------------------------------------------------------------------------------------------------------------------------------------------------------------------------------------------------------------------------------------------------------------------------------------------------------------------------------------------------------------------------------------------------------------------------------------------------------------------------------------------------------------------------------------------------------------------------------------------------------------------------------------------------------------------------------------------------------------------------------------------------------------------------------------------------------------------------------------------------------------------------------------------------------------------------------------------------------------------------------------------------------------------------------------------------------------------------------------------------------------------------------------------------------------------------------------------------------------------------------------------------------------------------------------------------------------------------------------------------------------------------------------------------------------------------------------------------------------------------------------------------------------------------------------------------------------------------------------------------------------------------------------------------------------------------------------------------------------------------------------------------------------------------------------------------------------------------------------------------------------------------------------------------------------------------------------------------------------------------------------------------------------------------------------------------------------------------------------------------------|
|                                           | 1" REVEAL ON EDGING BORDER                                                                                                                                                                                                                                                                       |                                                                                                                                                                                                                                                                                                                                                                                                                                                                                                                                                                                                                                                                                                                                                                                                                                                                                                                                                                                                                                                                                                                                                                                                                                                                                                                                                                                                                                                                                                                                                                                                                                                                                                                                                                                                                                                                                                                                                                                                                                                                                                                                                                                                                                                     |
|                                           | 2 X 6 P.T. EDGING BORDER                                                                                                                                                                                                                                                                         |                                                                                                                                                                                                                                                                                                                                                                                                                                                                                                                                                                                                                                                                                                                                                                                                                                                                                                                                                                                                                                                                                                                                                                                                                                                                                                                                                                                                                                                                                                                                                                                                                                                                                                                                                                                                                                                                                                                                                                                                                                                                                                                                                                                                                                                     |
|                                           | 2 X 2 P.T. STAKE EVERY 4 FT                                                                                                                                                                                                                                                                      | SEAL: ABELEARCHITECTURE                                                                                                                                                                                                                                                                                                                                                                                                                                                                                                                                                                                                                                                                                                                                                                                                                                                                                                                                                                                                                                                                                                                                                                                                                                                                                                                                                                                                                                                                                                                                                                                                                                                                                                                                                                                                                                                                                                                                                                                                                                                                                                                                                                                                                             |
|                                           | <ul> <li>COMMUNITY GARDEN AREA TO BE<br/>BARK MULCH</li> <li>BLACK CHAINLINK FENCE ON INSIDE OF</li> </ul>                                                                                                                                                                                       | THOMAS C. ABELE, ARCHITECT OAA, T: 604.682-6818                                                                                                                                                                                                                                                                                                                                                                                                                                                                                                                                                                                                                                                                                                                                                                                                                                                                                                                                                                                                                                                                                                                                                                                                                                                                                                                                                                                                                                                                                                                                                                                                                                                                                                                                                                                                                                                                                                                                                                                                                                                                                                                                                                                                     |
| 10 GARDEN R<br>1 : 12<br>1 : 12<br>1 : 12 | <ul> <li>1" REVEAL ON EDGING BORDER</li> <li>2 X 8 P.T. EDGING BORDER</li> <li>2 X 2 P.T. STAKE EVERY 2 FT</li> <li>DOG RUN AREA TO BE<br/>PEA GRAVEL</li> <li>BLACK CHAINLINK FENCE ON INSIDE OF<br/>BORDER</li> <li>PT WOOD TO BE BURIED 1-2" UNDER SUB-GRADE<br/>OF THE PEA GRAVEL</li> </ul> | TRADE CONTRACTORS SHALL VERIFY ALL         DIMENSIONS AND REPORT ANY         DISCREPANCIES OR INCONSISTENCIES TO         SYMOUR PACIFIC DEVELOPMENTS LTD.,         WITHOUT DELAY, FOR CLARFICATION         AND/OR CONFIRMATION. DO NOT SCALE         DRAWINGS. DESIGNS REPRESENTED AND         DRAWINGS USED AS INSTRUMENTS OF         SERVICE SHALL REMAIN THE COPYRIGHT         AND PROPERTY OF SEYMOUR PACIFIC         DEVELOPMENTS LTD. ANY REPRODUCTION         OR USE FOR ANY PURPOSE OTHER THAN         THAT AUTHORIZED BY SEYMOUR PACIFIC         DEVELOPMENTS LTD. IS PROHIBITED.         CONTRACTORS SHALL REMAIN FAMILIAR         WITH, SHALL REFER TO, AND SHALL         PERFORM IN ACCORDANCE WITH LOCAL         LAWS, REGULATIONS AND BUILDING         GODD INDUSTRY BUILDING AND SAFETY         PRACTICES CONSISTENT WITH THE         CONTRACT INTENT AND THE         REQUIREMENTS OF JURISDICTIONAL         AUTHORITIES.         ADDITIONAL CLAIMS AND COSTS RELATED         TO NON-MATERIAL CHANGES WILL NOT BE         ACCEPTED BY SEYMOUR PACIFIC         DEVELOPMENTS ITAL NON-MATERIAL         CHANGES ARE DEEMED TO BE PLAN         CHANGES ARE DEEMED TO BE PLAN         CHANGES ARE DEEMED TO BE PLAN         CHANGES ON SPECIFICATION      <                                                                                                                                                                                                                                                                                                                                                                                                                                                                                                                                                                                                                                                                                                                                                                                                                                                                                                                                                                               |
|                                           |                                                                                                                                                                                                                                                                                                  | PROJECT NAME:<br>RHYTHM APARTMENTS PROJECT NUMBER:<br>VP 2211 ADDRESS:<br>3080 NAVAN ROAD, OTTAWA DRAWING TITLE:<br>SITE ACCESSORIES DRAWN BY: EC<br>CHECKED BY: CG<br>DATE: APRIL 12, 2024 SCALE: As indicated DRAWING #:<br>A1.05                                                                                                                                                                                                                                                                                                                                                                                                                                                                                                                                                                                                                                                                                                                                                                                                                                                                                                                                                                                                                                                                                                                                                                                                                                                                                                                                                                                                                                                                                                                                                                                                                                                                                                                                                                                                                                                                                                                                                                                                                 |