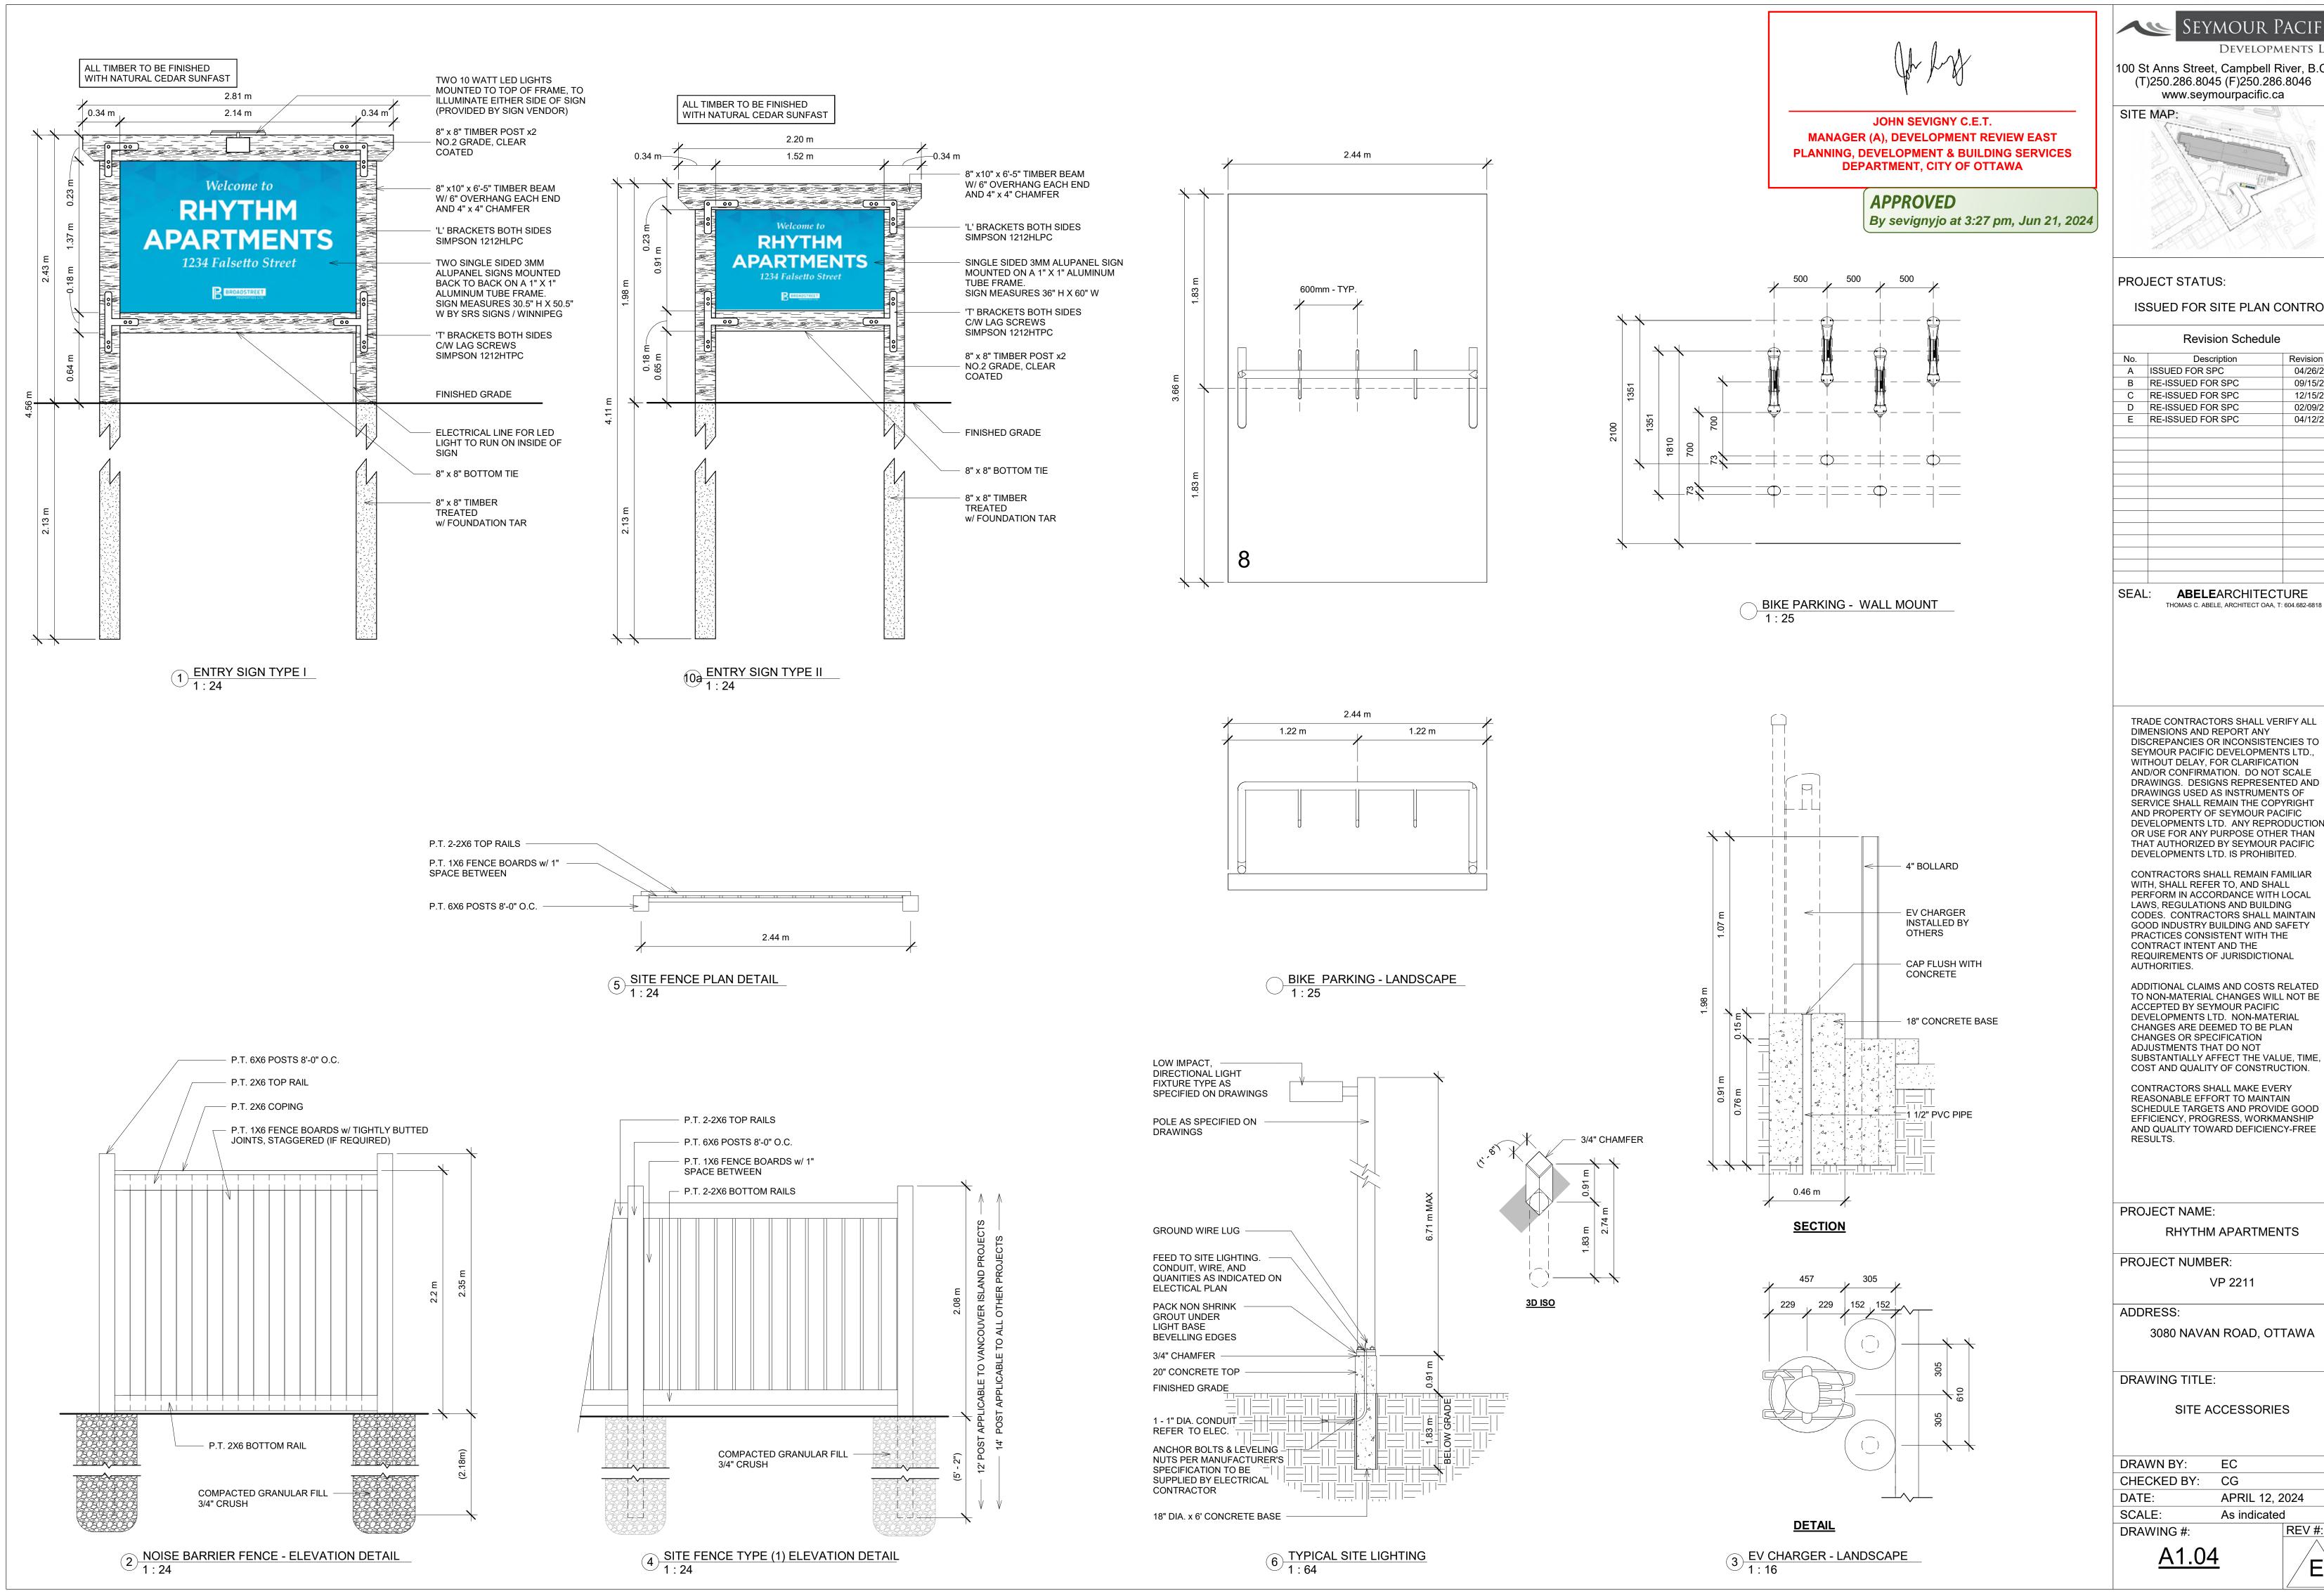

SEYMOUR PACIFIC 100 St Anns Street, Campbell River, B.C. (T)250.286.8045 (F)250.286.8046

ISSUED FOR SITE PLAN CONTROL

| No. | Description       | Revision D |
|-----|-------------------|------------|
| Α   | ISSUED FOR SPC    | 04/26/202  |
| В   | RE-ISSUED FOR SPC | 09/15/202  |
| С   | RE-ISSUED FOR SPC | 12/15/202  |
| D   | RE-ISSUED FOR SPC | 02/09/202  |
| Е   | RE-ISSUED FOR SPC | 04/12/202  |
|     |                   |            |
|     |                   |            |
|     |                   |            |
|     |                   |            |
|     |                   |            |
|     |                   |            |
|     |                   |            |
|     |                   |            |
|     |                   |            |
|     |                   |            |
|     |                   |            |
|     |                   |            |
|     |                   |            |