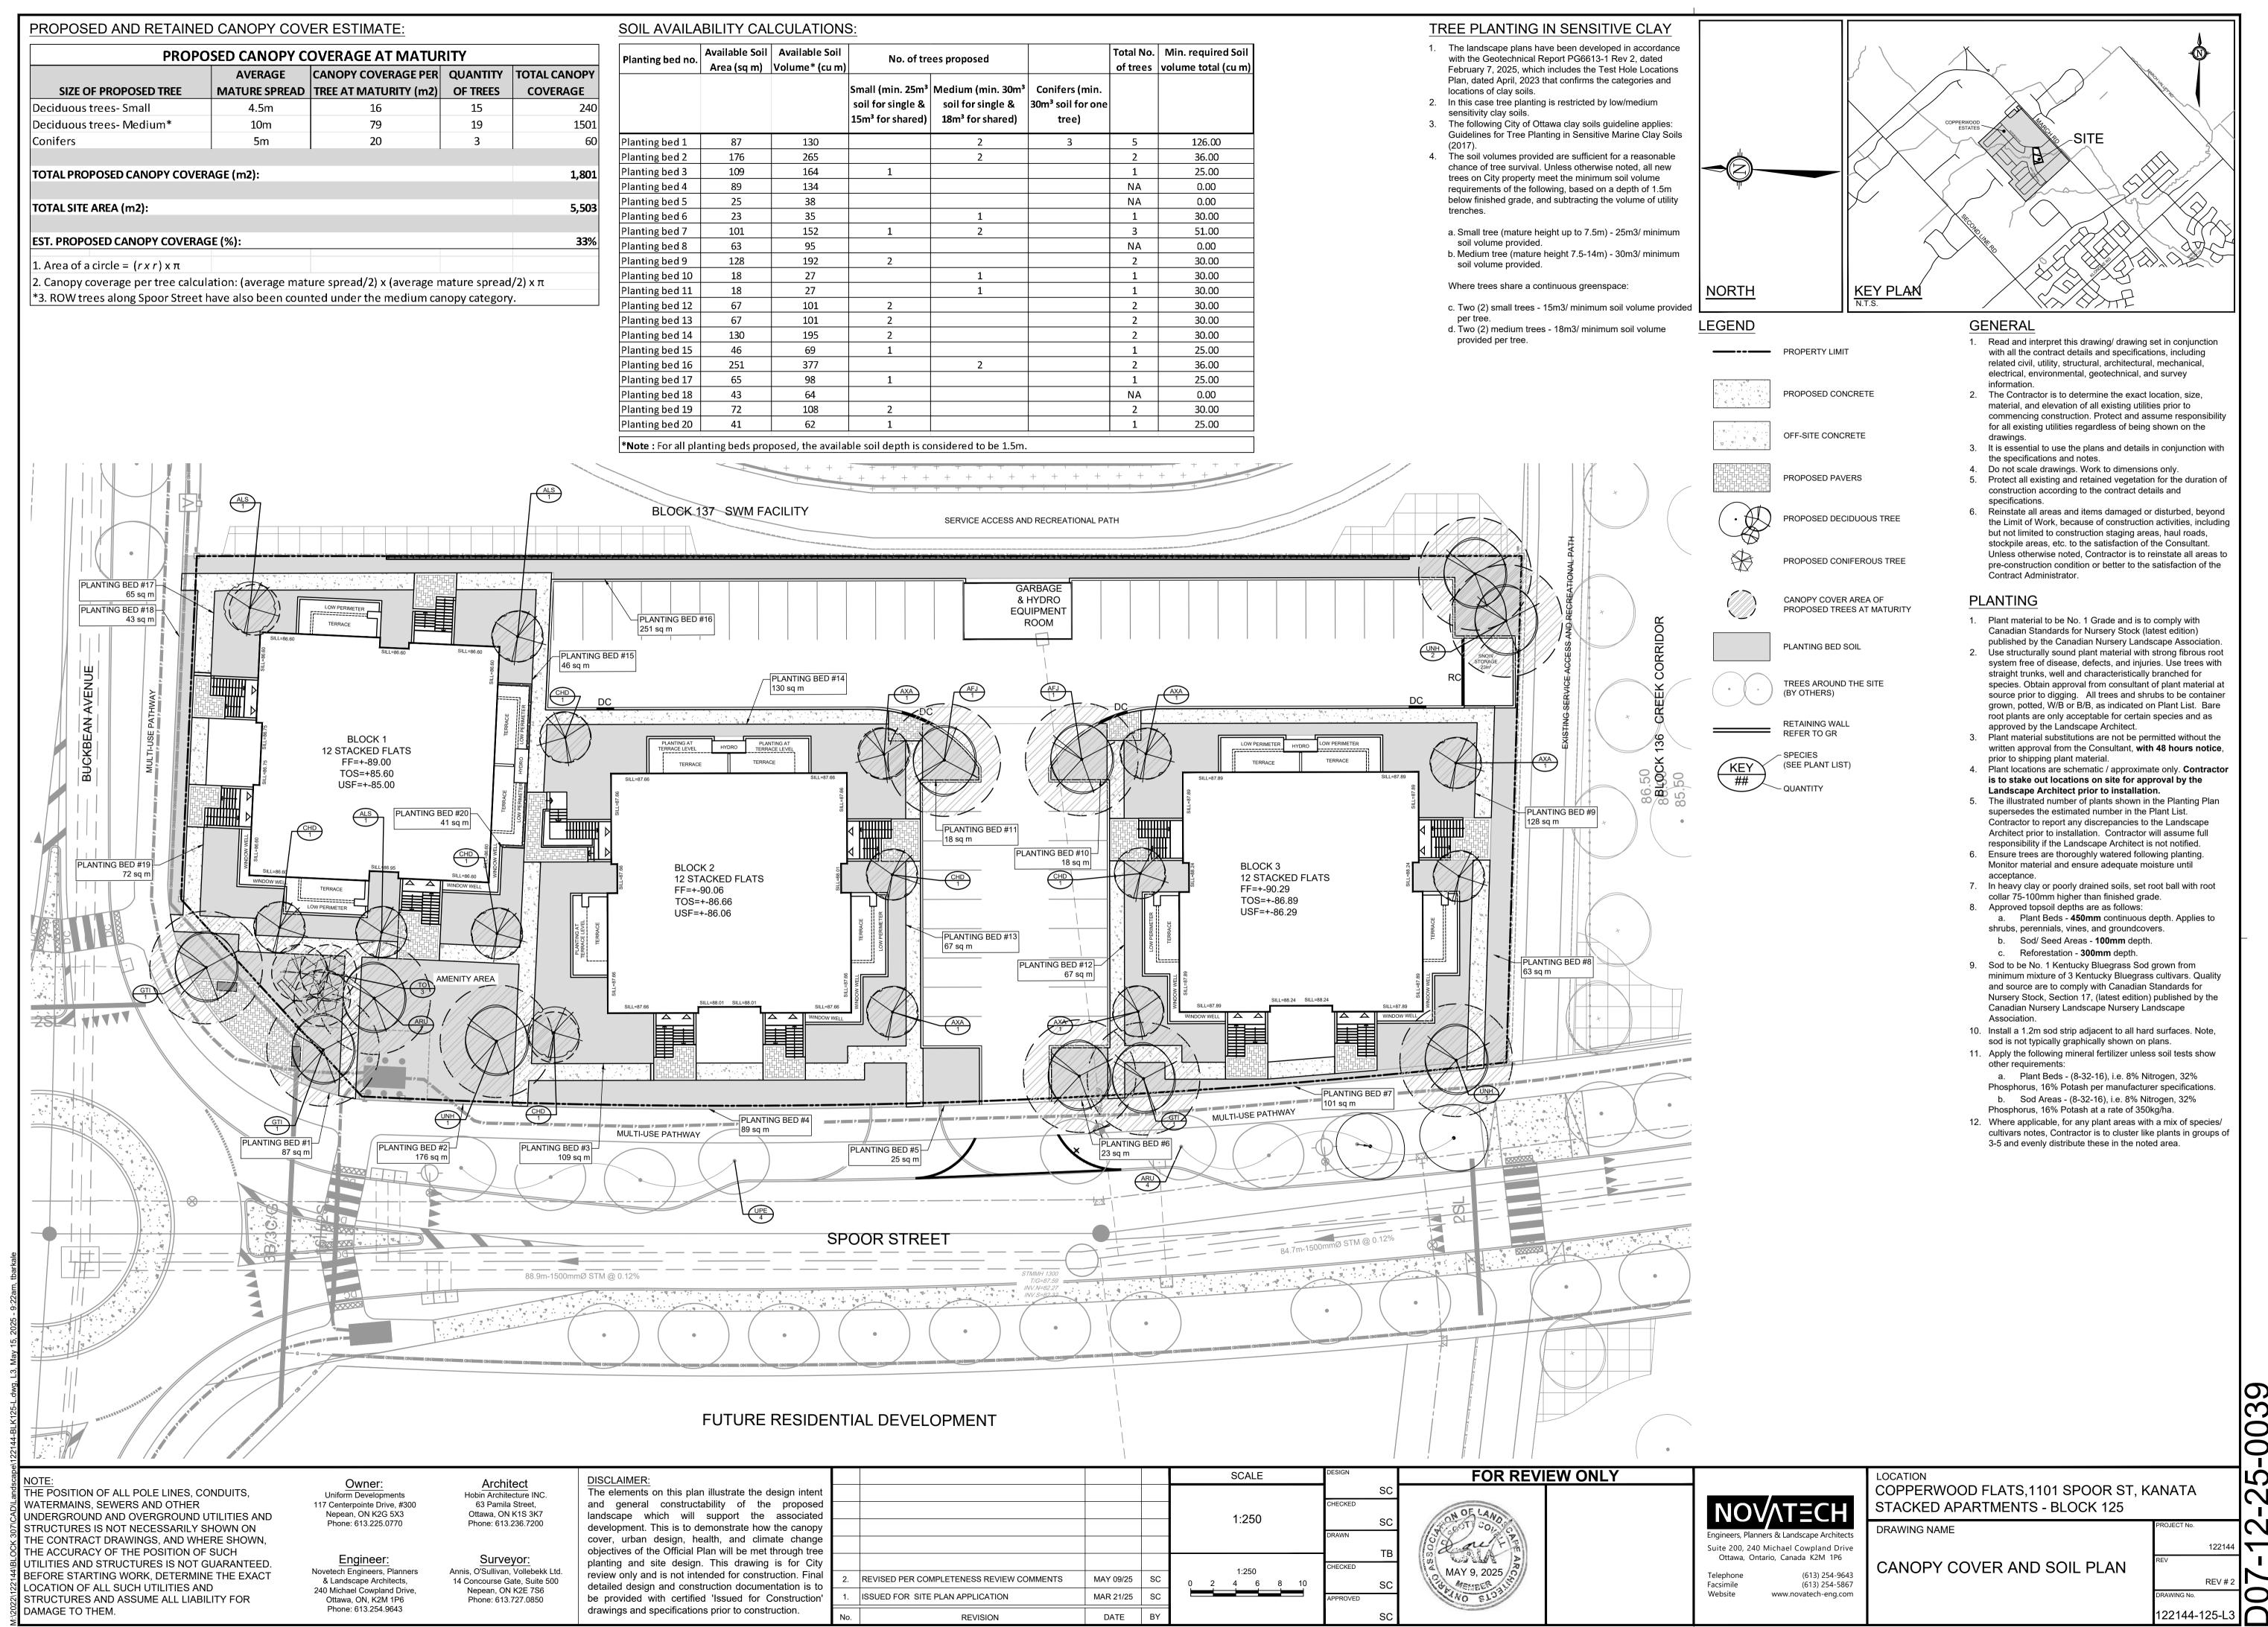

|           |    |       | ļ        | TE |
| /        |     |                                          |           |    |       | CHECKED  |    |
| ıl<br>S  | 2.  | REVISED PER COMPLETENESS REVIEW COMMENTS | MAY 09/25 | sc |       |          | SC |
| '        | 1.  | ISSUED FOR SITE PLAN APPLICATION         | MAR 21/25 | sc |       | APPROVED |    |
|          | No. | REVISION                                 | DATE      | BY |       |          | SC |

FOR REVIEW ONLY MAY 9, 2025

NOVATECH Suite 200, 240 Michael Cowpland Drive Ottawa, Ontario, Canada K2M 1P6 (613) 254-9643 Telephone (613) 254-5867 Facsimile www.novatech-eng.com

Website

COPPERWOOD FLATS,1101 SPOOR ST, KANATA STACKED APARTMENTS - BLOCK 125

DRAWING NAME

LANDSCAPE DETAILS

122144 REV # 2 122144-125-L2

#00000



#00000