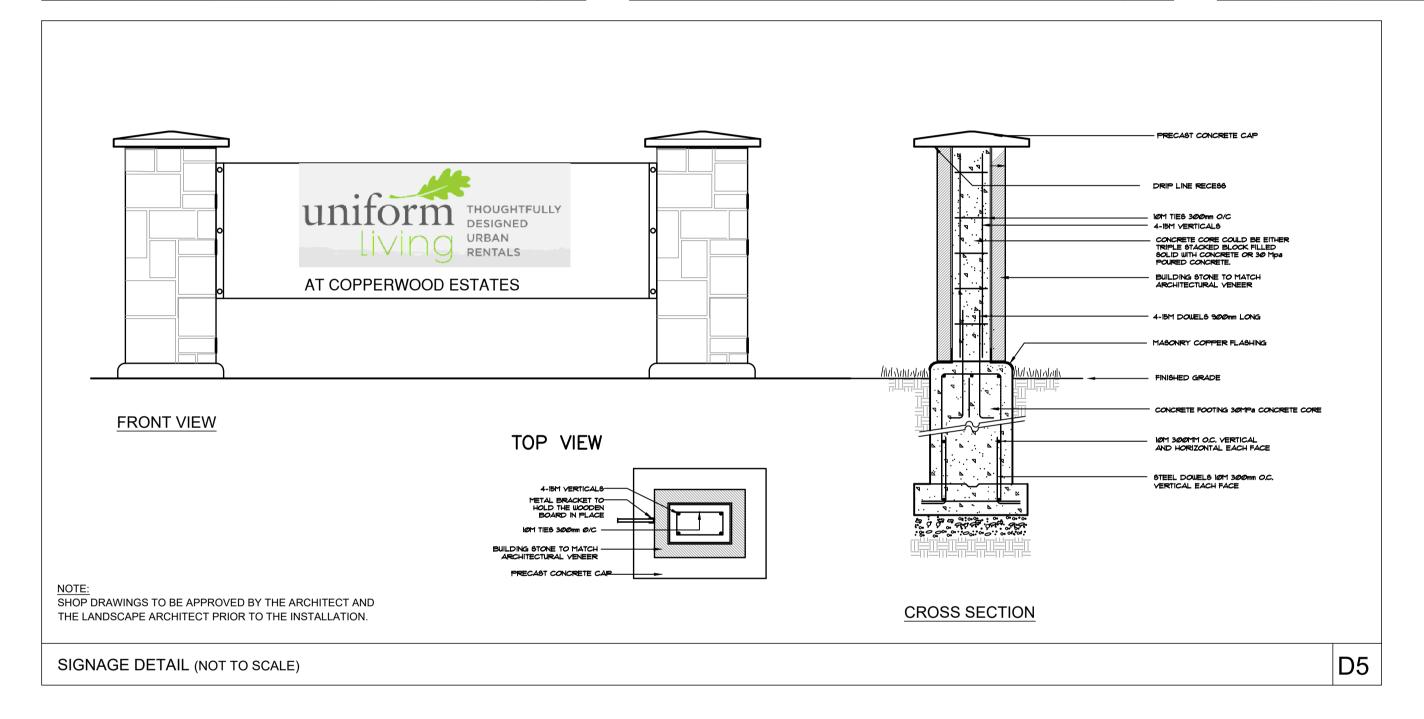

9 - 841mmx594mm #00000

THE POSITION OF ALL POLE LINES, CONDUITS, WATERMAINS, SEWERS AND OTHER UNDERGROUND AND OVERGROUND UTILITIES AND STRUCTURES IS NOT NECESSARILY SHOWN ON THE CONTRACT DRAWINGS, AND WHERE SHOWN, THE ACCURACY OF THE POSITION OF SUCH UTILITIES AND STRUCTURES IS NOT GUARANTEED. BEFORE STARTING WORK, DETERMINE THE EXACT LOCATION OF ALL SUCH UTILITIES AND STRUCTURES AND ASSUME ALL LIABILITY FOR DAMAGE TO THEM.

Owner: Uniform Developments 117 Centerpointe Drive, #300 Nepean, ON K2G 5X3 Phone: 613.225.0770

Engineer: Novetech Engineers, Planners & Landscape Architects, 240 Michael Cowpland Drive, Ottawa, ON, K2M 1P6 Phone: 613.254.9643

Architect Hobin Architecture INC. 63 Pamila Street, Ottawa, ON K1S 3K7 Phone: 613.236.7200

Surveyor:

Annis, O'Sullivan, Vollebekk Ltd.

14 Concourse Gate, Suite 500

Nepean, ON K2E 7S6

Phone: 613.727.0850

drawings and specifications prior to construction.

DISCLAIMER: The elements on this plan illustrate the design intent and general constructability of the proposed landscape which will support the associated development. This is to demonstrate how the canopy cover, urban design, health, and climate change objectives of the Official Plan will be met through tree planting and site design. This drawing is for City review only and is not intended for construction. Final detailed design and construction documentation is to be provided with certified 'Issued for Construction'

|          |     |                                          |           |    | SCALE | DESIGN   |    |
|----------|-----|------------------------------------------|-----------|----|-------|----------|----|
| t        |     |                                          |           |    |       |          | SC |
| t        |     |                                          |           |    |       | CHECKED  |    |
| ,<br>,   |     |                                          |           |    |       |          | SC |
| <i>'</i> |     |                                          |           |    |       | DRAWN    |    |
| Э        |     |                                          |           |    |       | ļ        | TE |
| /        |     |                                          |           |    |       | CHECKED  |    |
| ıl<br>S  | 2.  | REVISED PER COMPLETENESS REVIEW COMMENTS | MAY 09/25 | sc |       |          | SC |
| '        | 1.  | ISSUED FOR SITE PLAN APPLICATION         | MAR 21/25 | sc |       | APPROVED |    |
|          | No. | REVISION                                 | DATE      | BY |       |          | SC |

FOR REVIEW ONLY MAY 9, 2025

NOVATECH Suite 200, 240 Michael Cowpland Drive Ottawa, Ontario, Canada K2M 1P6 (613) 254-9643 Telephone (613) 254-5867 Facsimile www.novatech-eng.com

Website

COPPERWOOD FLATS,1101 SPOOR ST, KANATA STACKED APARTMENTS - BLOCK 125

DRAWING NAME

LANDSCAPE DETAILS

122144 REV # 2 122144-125-L2

#00000

#00000