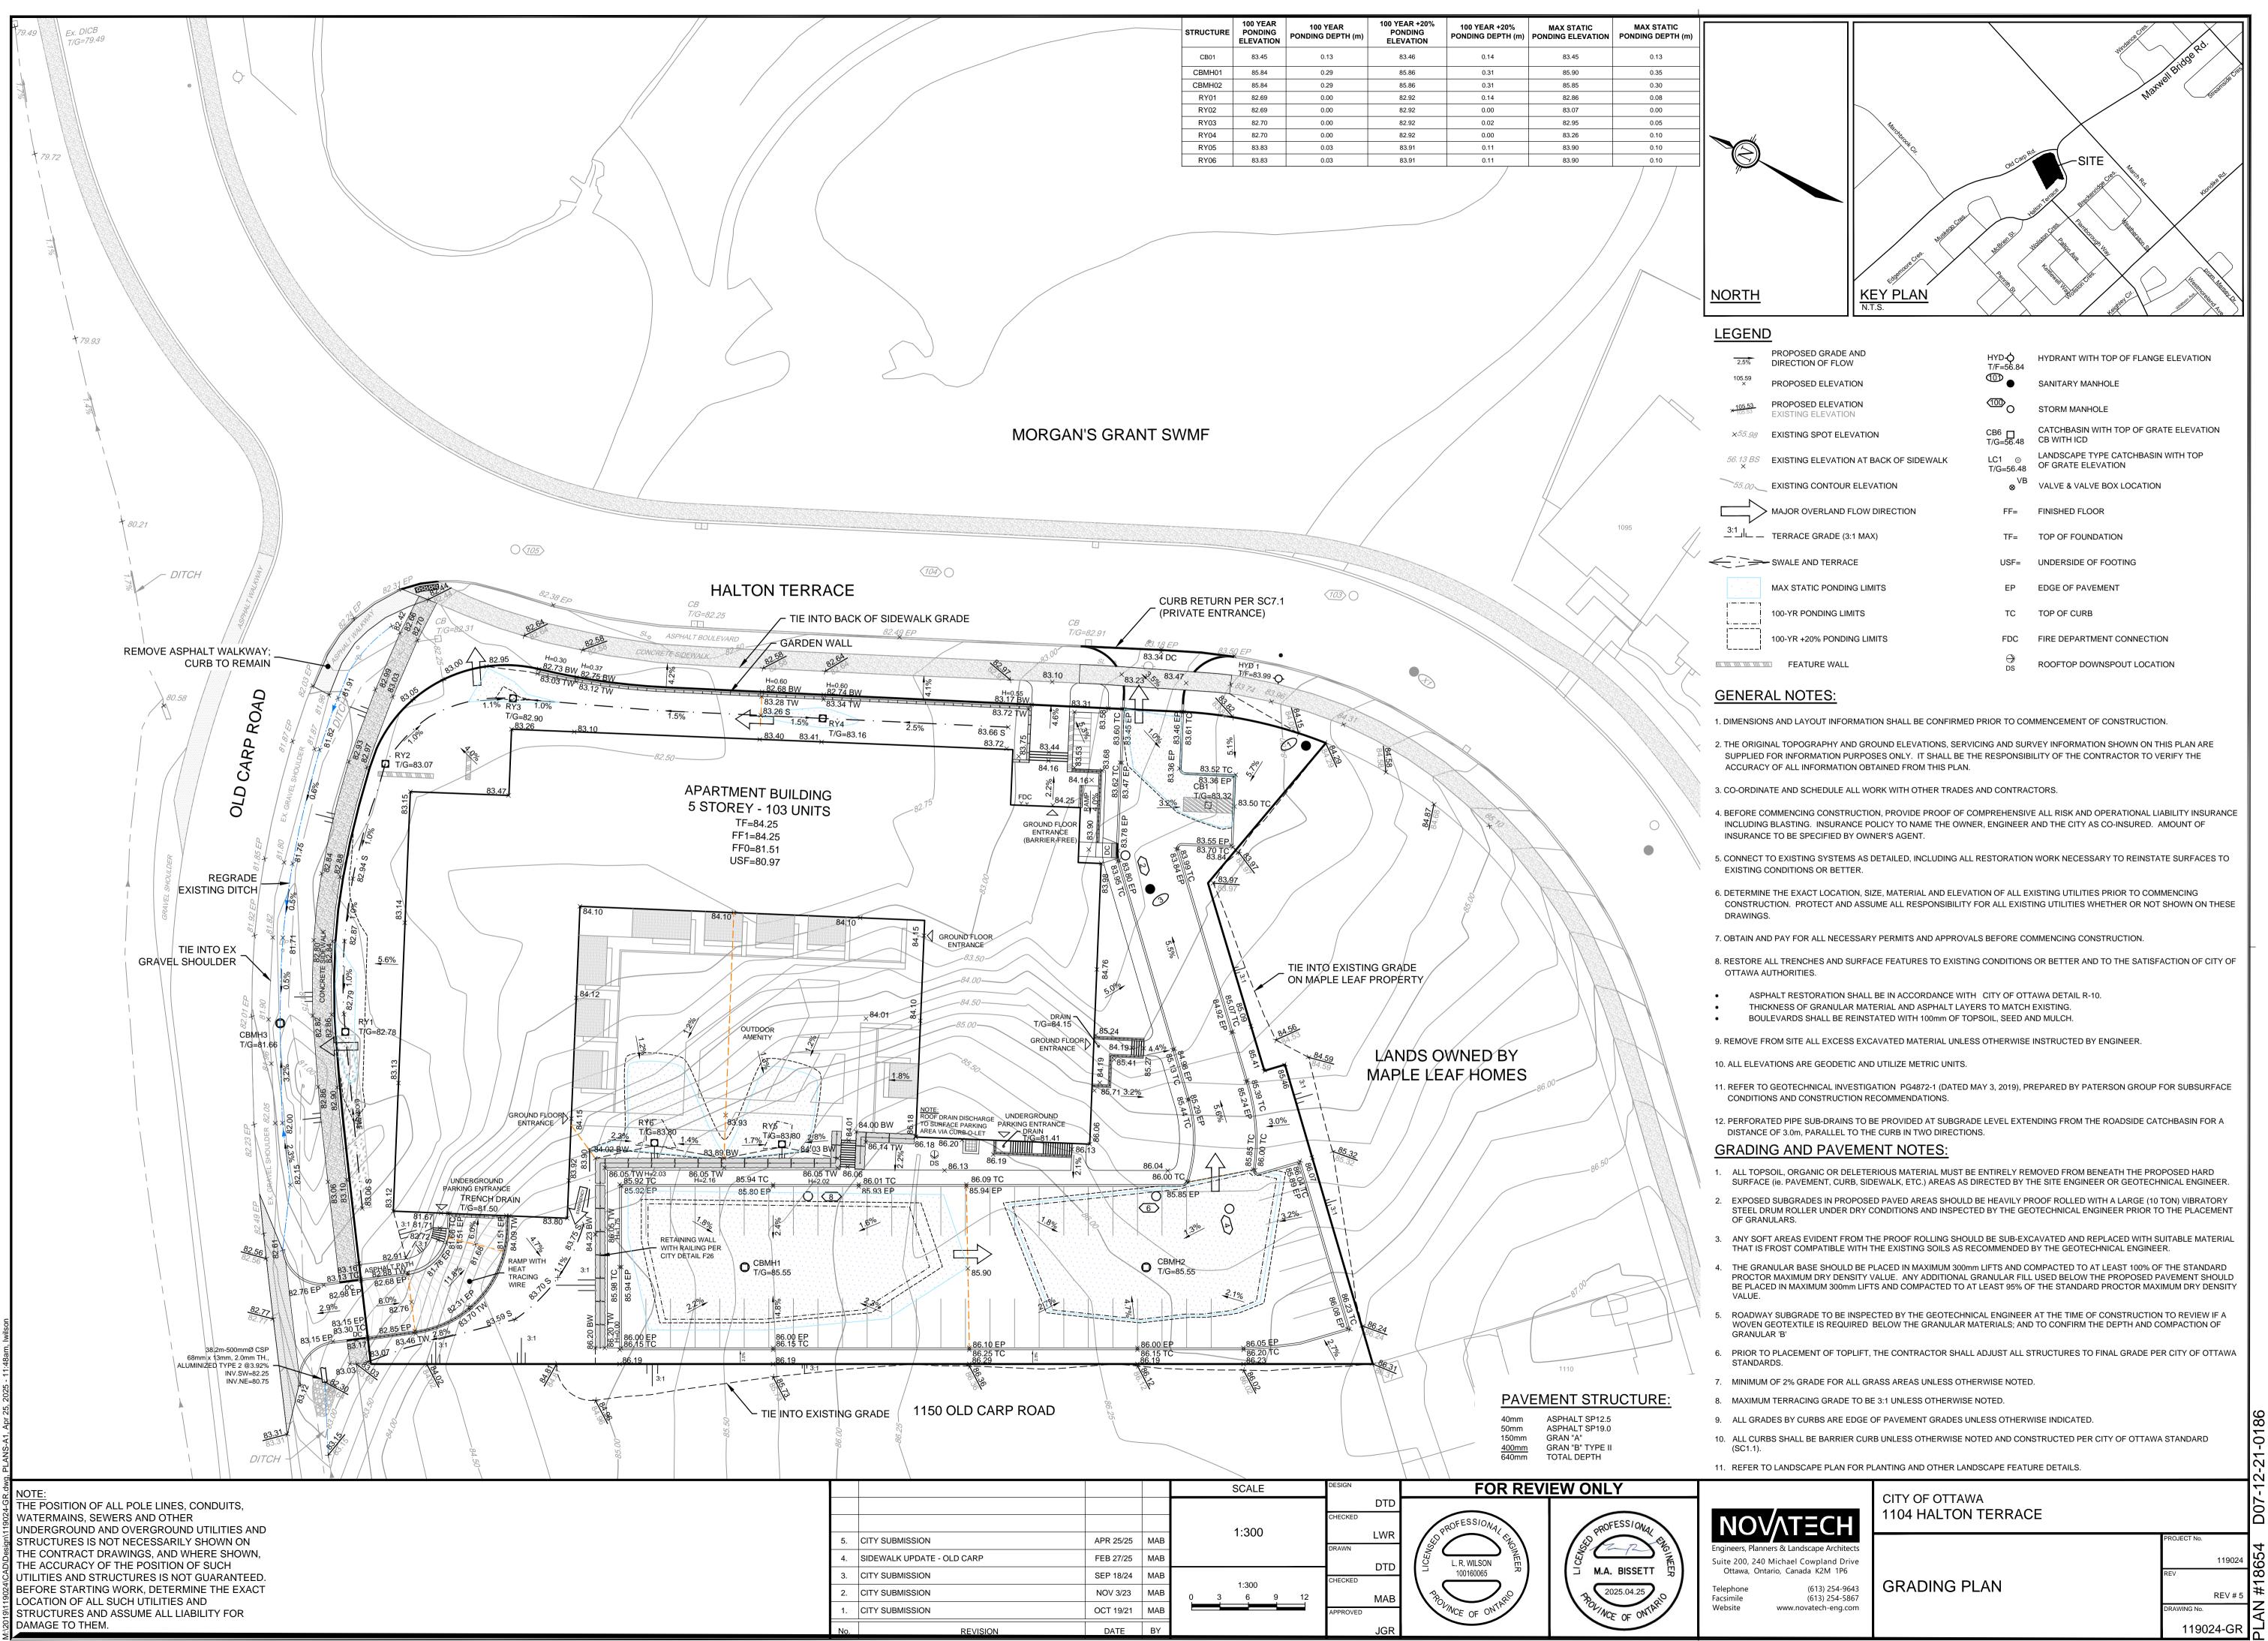

| LEGEND               |                                          |                            |                                                          |
|----------------------|------------------------------------------|----------------------------|----------------------------------------------------------|
| 2.5%                 | PROPOSED GRADE AND<br>DIRECTION OF FLOW  | HYD <b>-Ò</b><br>T/F=56.84 | HYDRANT WITH TOP OF FLANGE ELEVATION                     |
| 105.59<br>×          | PROPOSED ELEVATION                       |                            | SANITARY MANHOLE                                         |
| × 105.53<br>105.53   | PROPOSED ELEVATION<br>EXISTING ELEVATION |                            | STORM MANHOLE                                            |
| ×55.98               | EXISTING SPOT ELEVATION                  | CB6<br>T/G=56.48           | CATCHBASIN WITH TOP OF GRATE ELEVATION<br>CB WITH ICD    |
| <i>56.13 BS</i><br>× | EXISTING ELEVATION AT BACK OF SIDEWALK   | LC1 ⊚<br>T/G=56.48         | LANDSCAPE TYPE CATCHBASIN WITH TOP<br>OF GRATE ELEVATION |
| 55.00                | EXISTING CONTOUR ELEVATION               | ⊗ <sup>VB</sup>            | VALVE & VALVE BOX LOCATION                               |
|                      | MAJOR OVERLAND FLOW DIRECTION            | FF=                        | FINISHED FLOOR                                           |
| I                    | TERRACE GRADE (3:1 MAX)                  | TF=                        | TOP OF FOUNDATION                                        |
| $\leftarrow$         | - SWALE AND TERRACE                      | USF=                       | UNDERSIDE OF FOOTING                                     |
|                      | MAX STATIC PONDING LIMITS                | EP                         | EDGE OF PAVEMENT                                         |
|                      | 100-YR PONDING LIMITS                    | тс                         | TOP OF CURB                                              |
| <br>                 | 100-YR +20% PONDING LIMITS               | FDC                        | FIRE DEPARTMENT CONNECTION                               |
|                      | S FEATURE WALL                           |                            | ROOFTOP DOWNSPOUT LOCATION                               |
|                      |                                          |                            |                                                          |