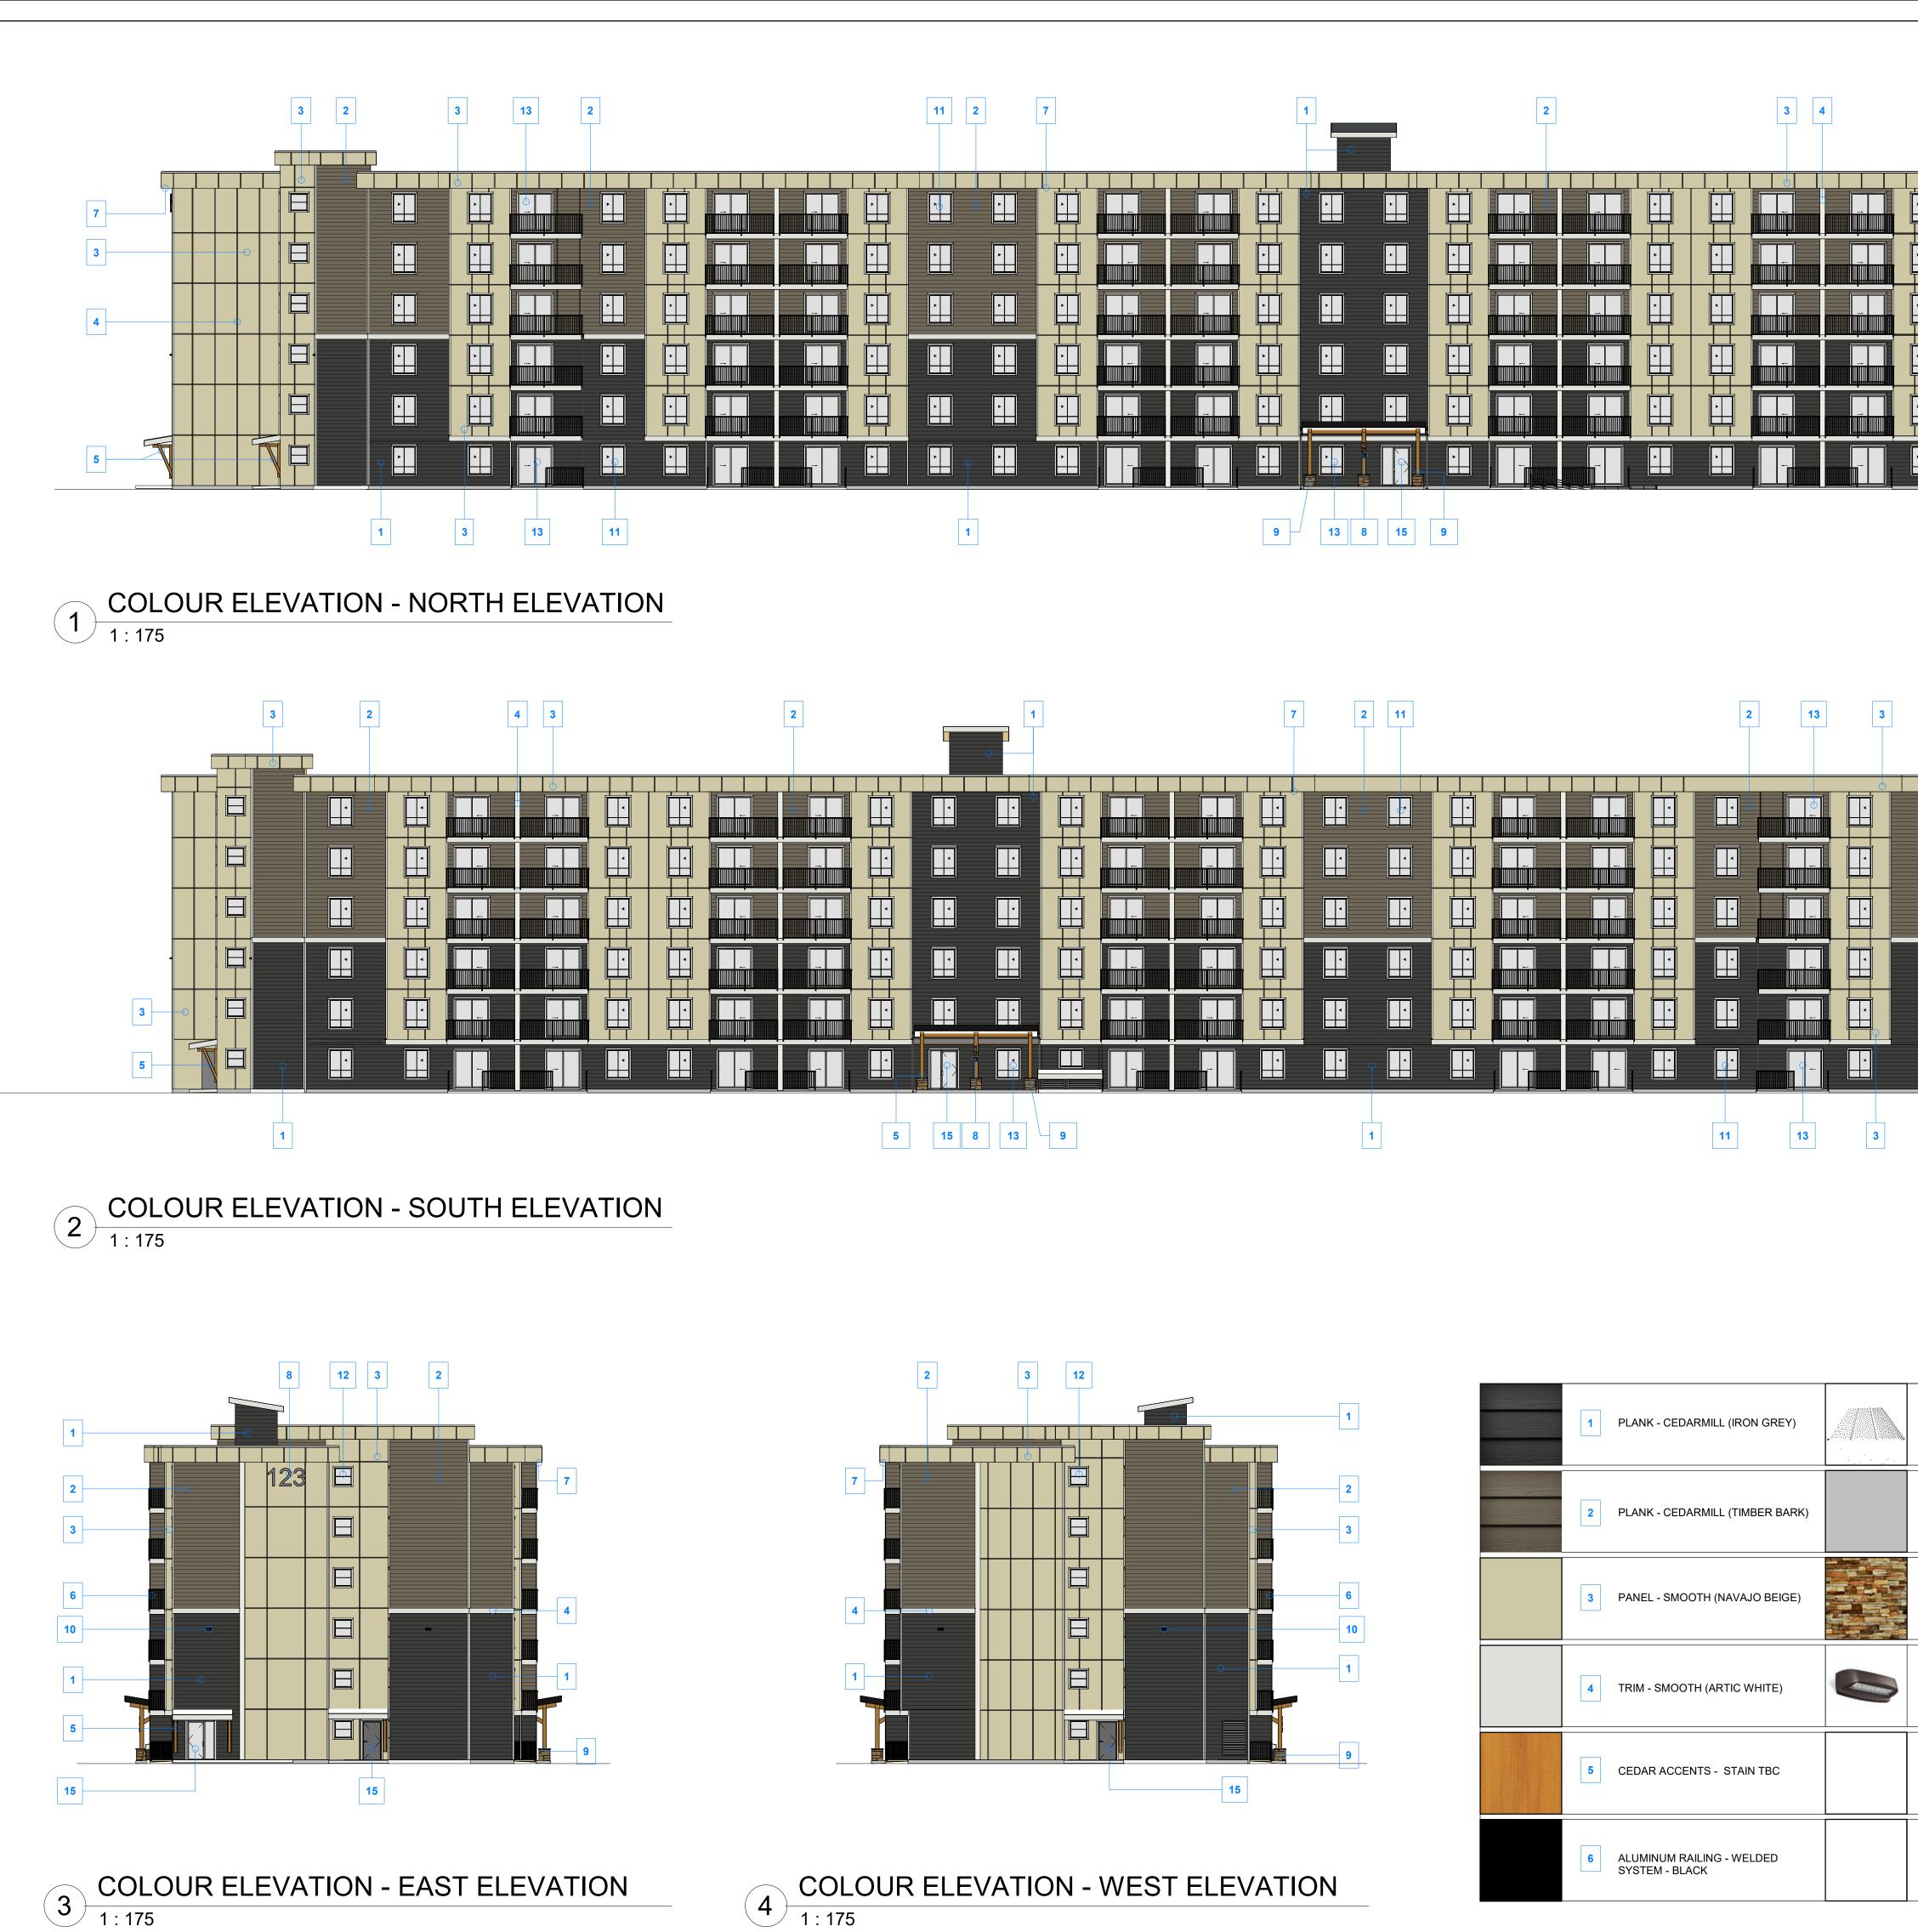

| 11 2 7 |  | 2 | 3 4 |
|--------|--|---|-----|
|        |  |   |     |

|                                                         | JOHN SEVIGNY C.E.T.<br>MANAGER (A), DEVELOPMENT REVIEW EAST<br>LANNING, DEVELOPMENT & BUILDING SERVICES<br>DEPARTMENT, CITY OF OTTAWA<br>APPROVED<br>By sevignyjo at 3:30 pm, Jun 21, 2024 | SEYMOUR PACIFIC<br>DEVELOPMENTS LTD<br>IOO ST Anns Street, Campbell River, B.C.<br>(T)250.286.8045 (F)250.286.8046<br>www.seymourpacific.ca<br>SITE MAP:<br>SITE MAP:                                                                                                                                                                                                                                                                                                                                                                                                                                                                                                                                                                                                                                                                                                                                                                                                                                                                                                                                                                                                                                                                                                                                                                                                                                                                                                                                                                                                                                                                                                                                                                                                                                                                                                                                                                                         |
|---------------------------------------------------------|--------------------------------------------------------------------------------------------------------------------------------------------------------------------------------------------|-------------------------------------------------------------------------------------------------------------------------------------------------------------------------------------------------------------------------------------------------------------------------------------------------------------------------------------------------------------------------------------------------------------------------------------------------------------------------------------------------------------------------------------------------------------------------------------------------------------------------------------------------------------------------------------------------------------------------------------------------------------------------------------------------------------------------------------------------------------------------------------------------------------------------------------------------------------------------------------------------------------------------------------------------------------------------------------------------------------------------------------------------------------------------------------------------------------------------------------------------------------------------------------------------------------------------------------------------------------------------------------------------------------------------------------------------------------------------------------------------------------------------------------------------------------------------------------------------------------------------------------------------------------------------------------------------------------------------------------------------------------------------------------------------------------------------------------------------------------------------------------------------------------------------------------------------------------------------------------------------------------------------------------------------------------------------------------------------|
|                                                         |                                                                                                                                                                                            | Image: State of the second state of |
| 7 3 PANEL CLASSIC SOFFIT - WI                           | HITE 13 PATIO DOOR - SLIDER - WHITE                                                                                                                                                        | EFFICIENCY, PROGRESS, WORKMANSHIP<br>AND QUALITY TOWARD DEFICIENCY-FREE<br>RESULTS.                                                                                                                                                                                                                                                                                                                                                                                                                                                                                                                                                                                                                                                                                                                                                                                                                                                                                                                                                                                                                                                                                                                                                                                                                                                                                                                                                                                                                                                                                                                                                                                                                                                                                                                                                                                                                                                                                                                                                                                                             |
| 8 EASY TRIM / BUILDING NUMBE<br>STANDARD CLEAR ANODIZED |                                                                                                                                                                                            | PROJECT NAME:<br>RHYTHM APARTMENTS<br>PROJECT NUMBER:                                                                                                                                                                                                                                                                                                                                                                                                                                                                                                                                                                                                                                                                                                                                                                                                                                                                                                                                                                                                                                                                                                                                                                                                                                                                                                                                                                                                                                                                                                                                                                                                                                                                                                                                                                                                                                                                                                                                                                                                                                           |
| 9 CULTURED STONE - TBC                                  | 15 ENTRY DOOR - SWING - ALUMINUM                                                                                                                                                           | VP 2211<br>ADDRESS:<br>3080 NAVAN ROAD, OTTAWA                                                                                                                                                                                                                                                                                                                                                                                                                                                                                                                                                                                                                                                                                                                                                                                                                                                                                                                                                                                                                                                                                                                                                                                                                                                                                                                                                                                                                                                                                                                                                                                                                                                                                                                                                                                                                                                                                                                                                                                                                                                  |
| 10 LED WALL SCONCE                                      |                                                                                                                                                                                            | DRAWING TITLE:<br>COLOUR - ELEVATIONS                                                                                                                                                                                                                                                                                                                                                                                                                                                                                                                                                                                                                                                                                                                                                                                                                                                                                                                                                                                                                                                                                                                                                                                                                                                                                                                                                                                                                                                                                                                                                                                                                                                                                                                                                                                                                                                                                                                                                                                                                                                           |
| 11 WINDOW - SLIDER - WHITE                              |                                                                                                                                                                                            | DRAWN BY: EC<br>CHECKED BY: CG                                                                                                                                                                                                                                                                                                                                                                                                                                                                                                                                                                                                                                                                                                                                                                                                                                                                                                                                                                                                                                                                                                                                                                                                                                                                                                                                                                                                                                                                                                                                                                                                                                                                                                                                                                                                                                                                                                                                                                                                                                                                  |
| 12 WINDOW - FIXED - WHITE                               |                                                                                                                                                                                            | DATE: APRIL12, 2024<br>SCALE: As indicated<br>DRAWING #: REV #:                                                                                                                                                                                                                                                                                                                                                                                                                                                                                                                                                                                                                                                                                                                                                                                                                                                                                                                                                                                                                                                                                                                                                                                                                                                                                                                                                                                                                                                                                                                                                                                                                                                                                                                                                                                                                                                                                                                                                                                                                                 |