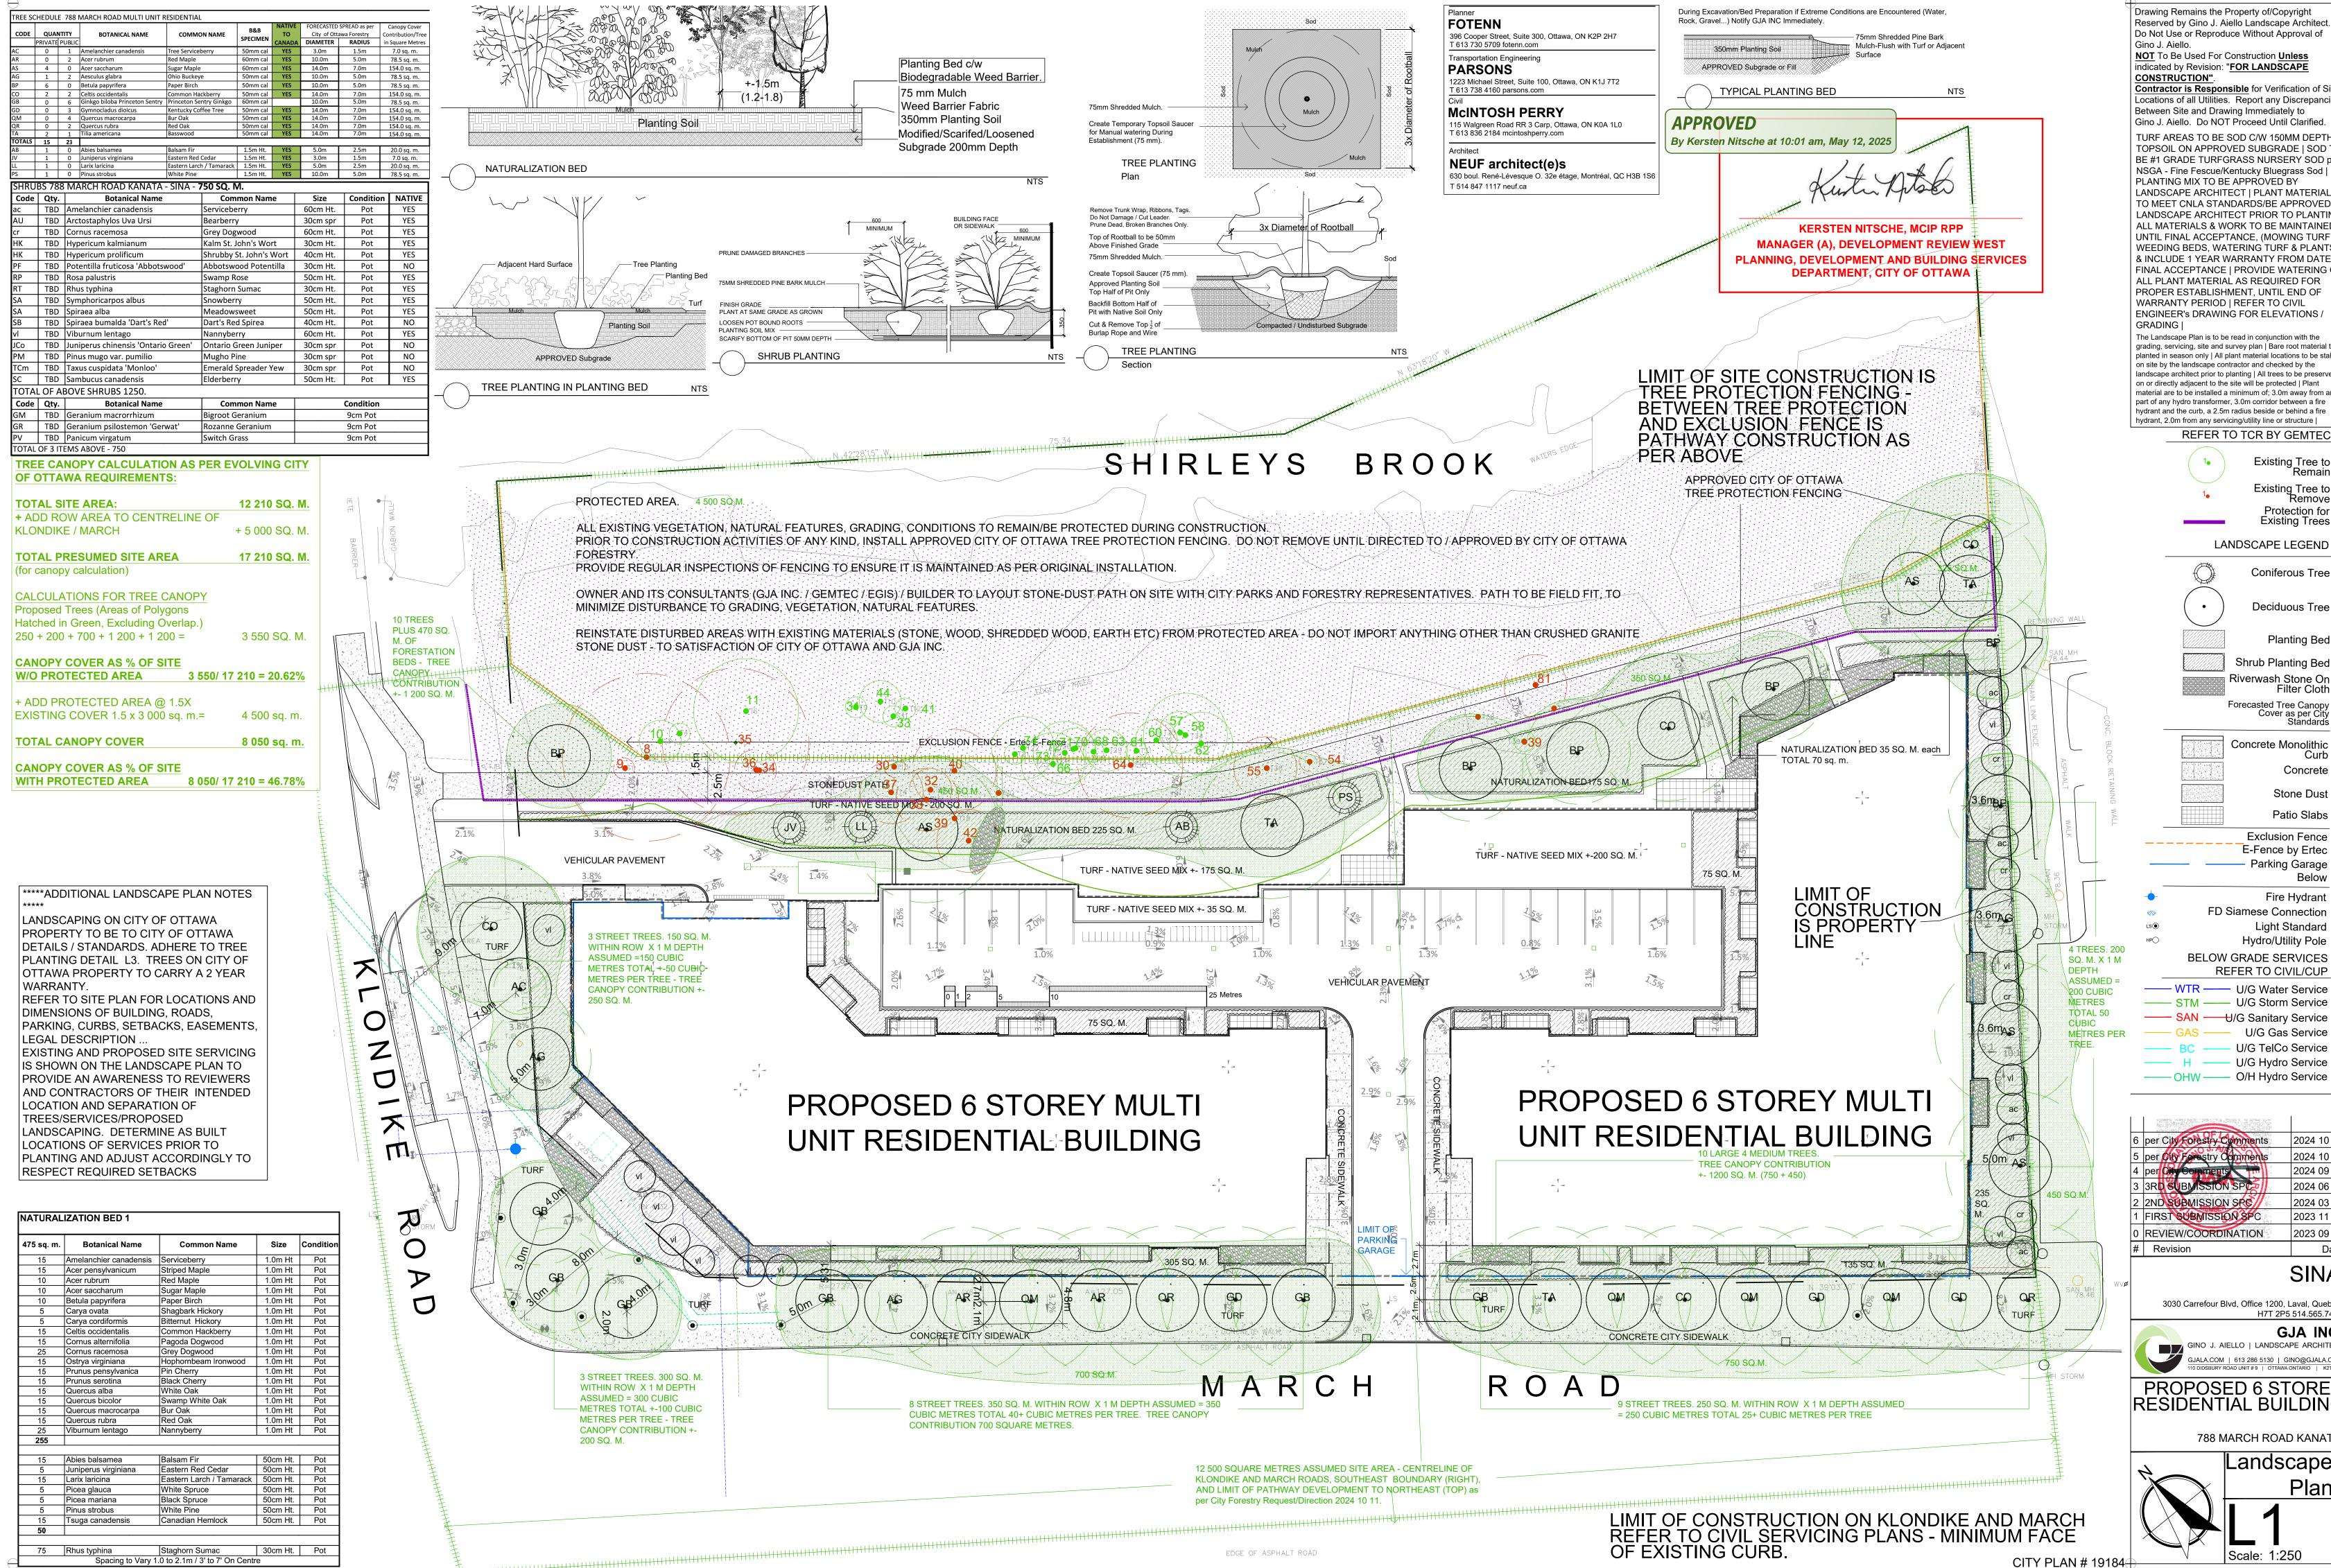

Drawing Remains the Property of/Copyright Reserved by Gino J. Aiello Landscape Architect. Do Not Use or Reproduce Without Approval of

NOT To Be Used For Construction Unless indicated by Revision: "FOR LANDSCAPE

Contractor is Responsible for Verification of Site Locations of all Utilities. Report any Discrepancies Between Site and Drawing Immediately to

Gino J. Aiello. Do NOT Proceed Until Clarified TURF AREAS TO BE SOD C/W 150MM DEPTH TOPSOIL ON APPROVED SUBGRADE | SOD TO BE #1 GRADE TURFGRASS NURSERY SOD per NSGA - Fine Fescue/Kentucky Bluegrass Sod | PLANTING MIX TO BE APPROVED BY

TO MEET CNLA STANDARDS/BE APPROVED BY LANDSCAPE ARCHITECT PRIOR TO PLANTING ALL MATERIALS & WORK TO BE MAINTAINED UNTIL FINAL ACCEPTANCE. (MOWING TURF WEEDING BEDS, WATERING TURF & PLANTS) & INCLUDE 1 YEAR WARRANTY FROM DATE OF FINAL ACCEPTANCE | PROVIDE WATERING OF ALL PLANT MATERIAL AS REQUIRED FOR PROPER ESTABLISHMENT, UNTIL END OF WARRANTY PERIOD | REFER TO CIVIL

The Landscape Plan is to be read in conjunction with the grading, servicing, site and survey plan | Bare root material to be planted in season only | All plant material locations to be staked on site by the landscape contractor and checked by the landscape architect prior to planting | All trees to be preserved on or directly adjacent to the site will be protected | Plant material are to be installed a minimum of; 3.0m away from any

part of any hydro transformer, 3.0m corridor between a fire hydrant and the curb, a 2.5m radius beside or behind a fire hydrant, 2.0m from any servicing/utility line or structure |

Protection for

**Existing Trees** 

Planting Bed

Concrete

Stone Dust

Existing Tree to Existing Tree to LANDSCAPE LEGEND Coniferous Tree Deciduous Tree Shrub Planting Bed Riverwash Stone On Forecasted Tree Canopy Concrete Monolithic

> Parking Garage Fire Hydrant FD Siamese Connection Light Standard Hydro/Utility Pole **BELOW GRADE SERVICES** REFER TO CIVIL/CUP

— WTR — U/G Water Service — STM — U/G Storm Service —— SAN ——U/G Sanitary Service —— GAS —— U/G Gas Service U/G TelCo Service U/G Hydro Service — OHW —— O/H Hydro Service

2024 03 19 REVIEW/COORDINATION

3030 Carrefour Blvd, Office 1200, Laval, Quebec

H7T 2P5 514.565.7462 GJA INC.

GINO J. AIELLO | LANDSCAPE ARCHITECT

PROPOSED 6 STOREY RESIDENTIAL BUILDING

788 MARCH ROAD KANATA

\_andscape