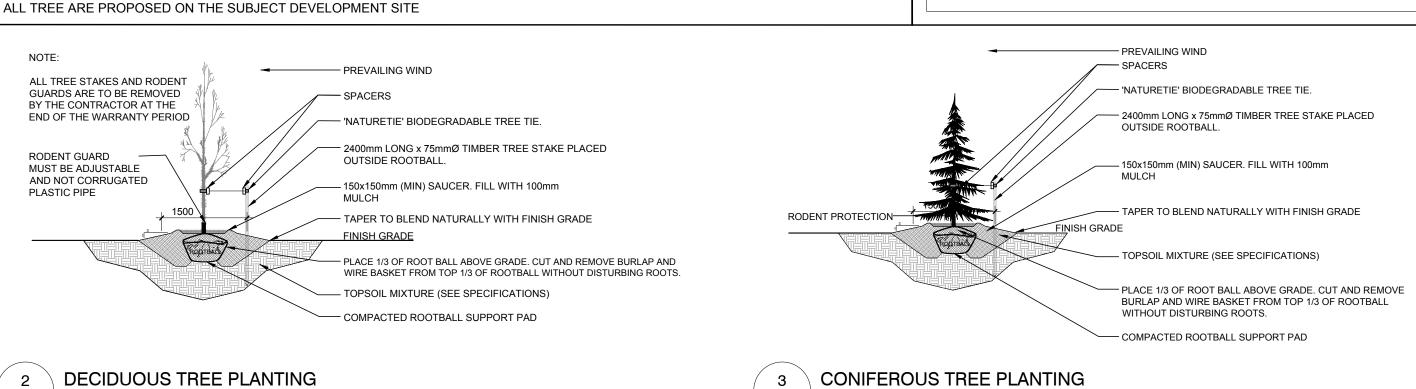

6. The Landscape Architect is not responsible for subsurface conditions.

7. The contractor is to identify all existing trees to remain on site with the Landscape Architect prior to construction.

9. Minimum distances for selected deciduous trees are as follows:

Building Foundations 7.5m Sidewalks 1.5m Public Streets 2.5m Underground Infrastructure 2.0m

10. All trees within 1m of underground utility trenches are to be excavated by hand. 11. Remove all protective wrapping from tree trunks after installation.

12. Staking of trees shall only be performed if necessary.

13. Ensure that mulch is pulled back a min. distance of 75mm from base of tree trunk.

L.1 / SCALE: NTS

MANAGER, DEVELOPMENT REVIEW - RURAL PLANNING, REAL ESTATE & ECONOMIC DEVELOPMENT DEPARTMENT, CITY OF OTTAWA