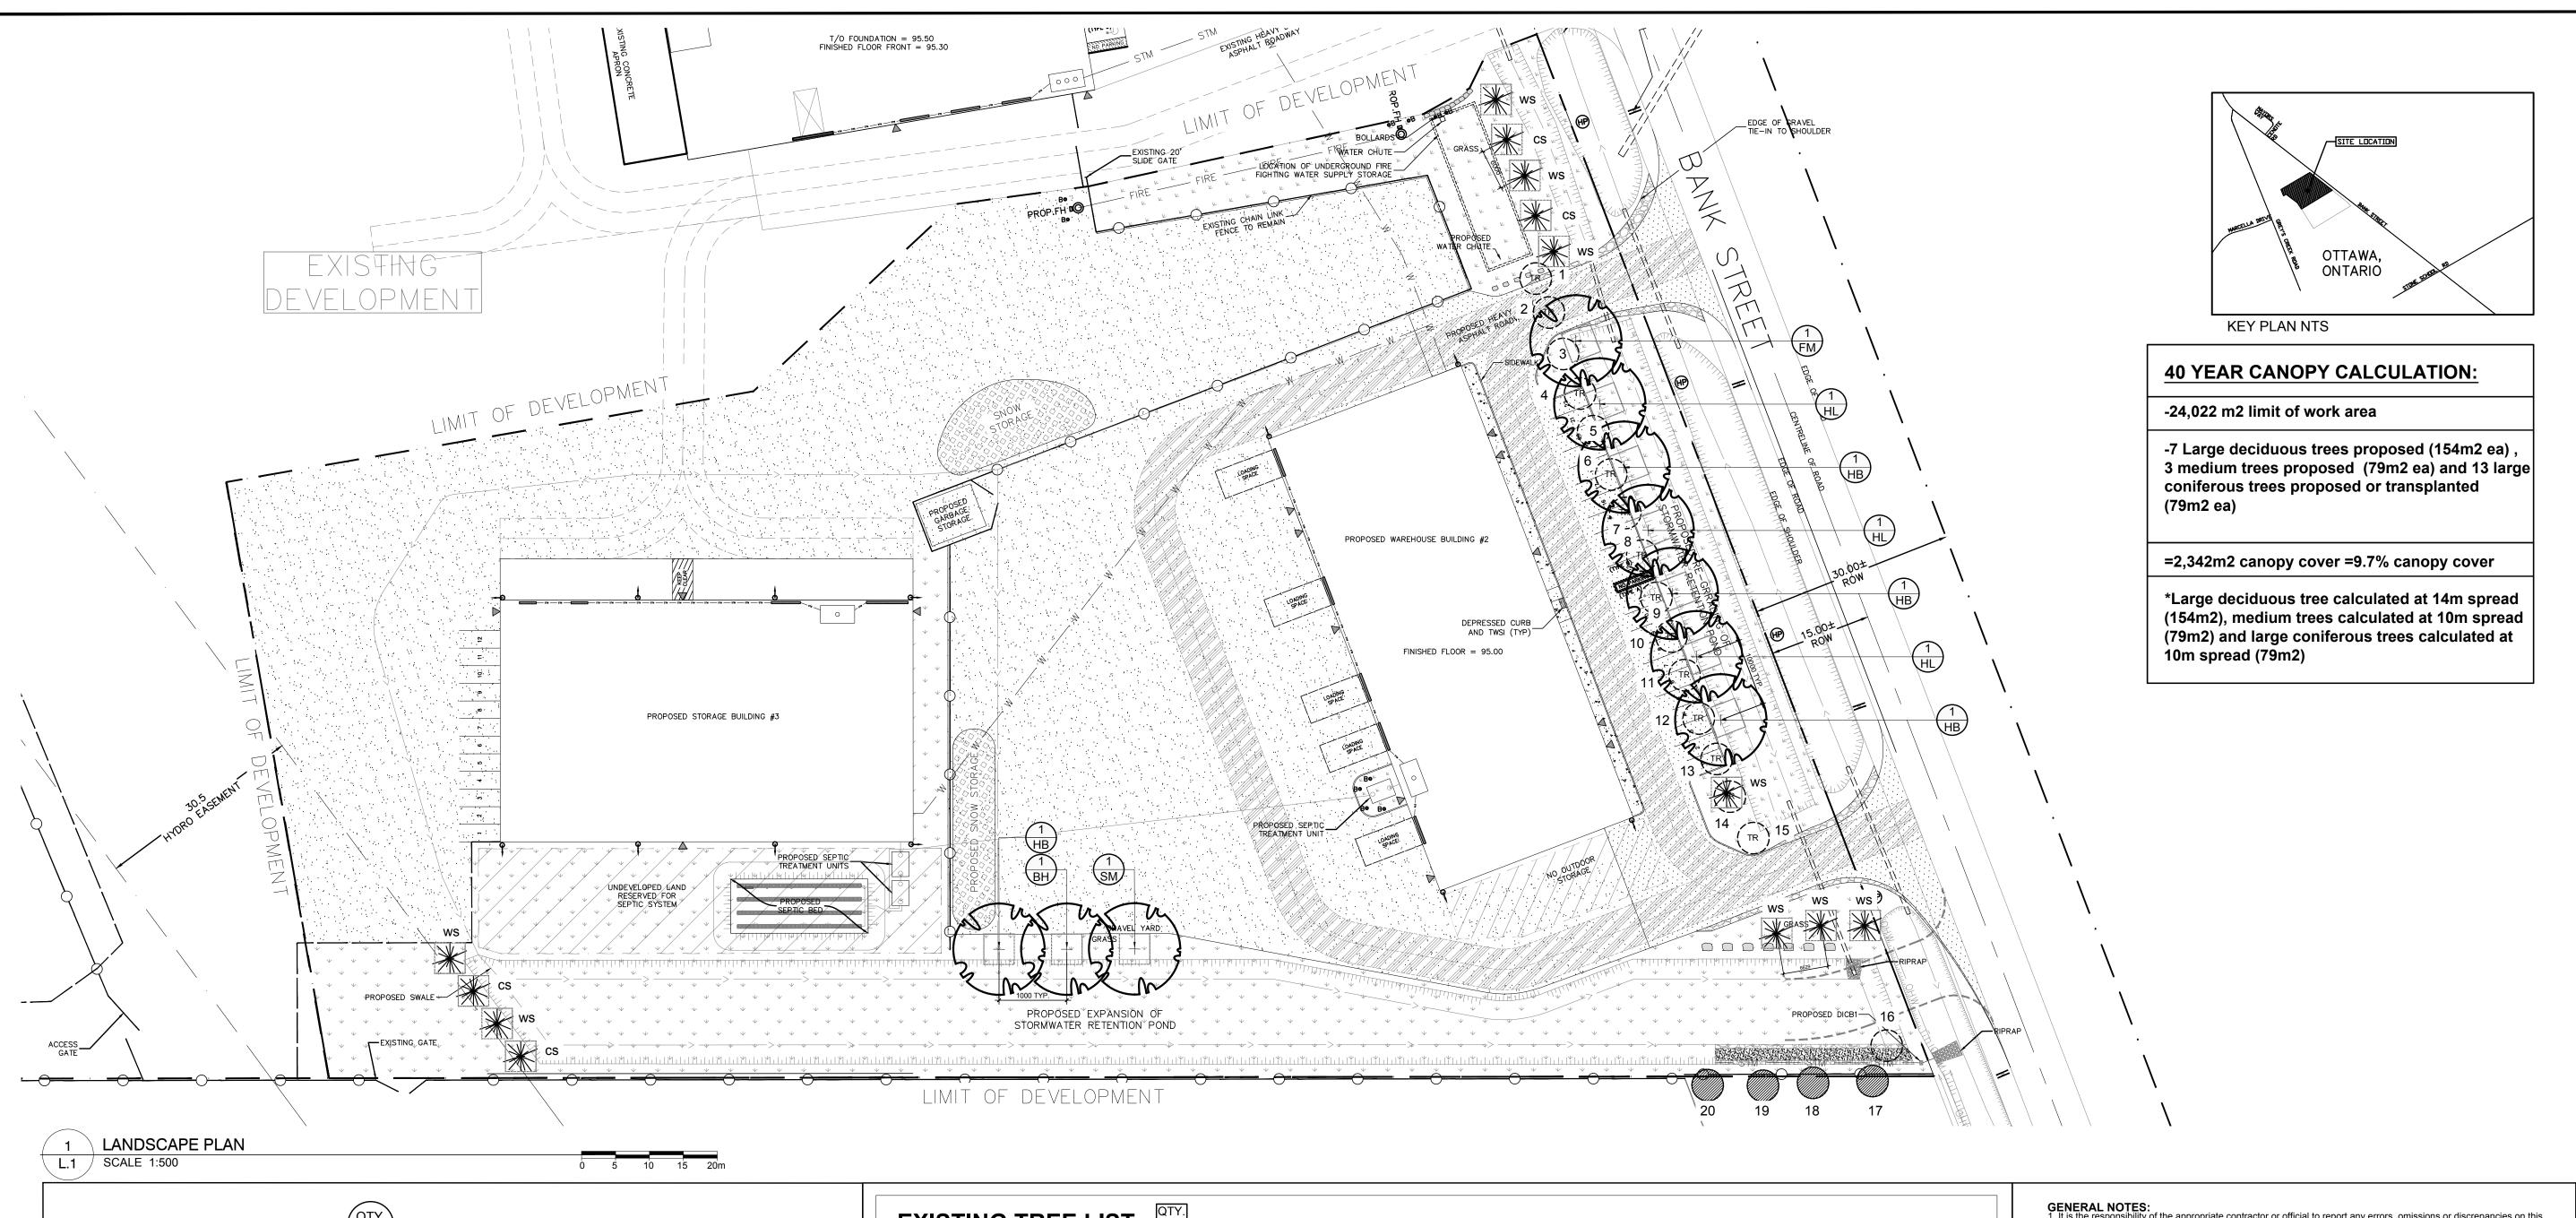

| PR                   | OP                       | OSED PLANT LI                                                                               | ST QTY.                                                                                                                                                                                   |                                                                                                                                                                                                                                                                                                                            |                                                                                                                                                                                                                                                                                                                                                                                                                                                                                           |                                                                                                                                                                                                                                                                                                                                                                                                                                                                                                                        |
|----------------------|--------------------------|---------------------------------------------------------------------------------------------|-------------------------------------------------------------------------------------------------------------------------------------------------------------------------------------------|----------------------------------------------------------------------------------------------------------------------------------------------------------------------------------------------------------------------------------------------------------------------------------------------------------------------------|-------------------------------------------------------------------------------------------------------------------------------------------------------------------------------------------------------------------------------------------------------------------------------------------------------------------------------------------------------------------------------------------------------------------------------------------------------------------------------------------|------------------------------------------------------------------------------------------------------------------------------------------------------------------------------------------------------------------------------------------------------------------------------------------------------------------------------------------------------------------------------------------------------------------------------------------------------------------------------------------------------------------------|
| KEY                  | QTY.                     | BOTANICAL NAME                                                                              | COMMON NAME                                                                                                                                                                               | SIZE                                                                                                                                                                                                                                                                                                                       | CONDITION                                                                                                                                                                                                                                                                                                                                                                                                                                                                                 | REMARKS                                                                                                                                                                                                                                                                                                                                                                                                                                                                                                                |
| DEC                  | IDU                      | OUS TREES                                                                                   |                                                                                                                                                                                           |                                                                                                                                                                                                                                                                                                                            |                                                                                                                                                                                                                                                                                                                                                                                                                                                                                           |                                                                                                                                                                                                                                                                                                                                                                                                                                                                                                                        |
| FM<br>HB<br>HL<br>SM | 1<br>1<br>4<br>3<br>1    | Carya cordiformis Acer x freemanii Celtis occidentalis Gleditsia triacanthos Acer saccharum | Bitternut Hickory Freeman's Maple Hackberry Honeylocust Sugar Maple                                                                                                                       | 50mm cal.<br>50mm cal.<br>50mm cal.<br>50mm cal.<br>50mm cal.                                                                                                                                                                                                                                                              | B&B<br>B&B<br>B&B<br>B&B                                                                                                                                                                                                                                                                                                                                                                                                                                                                  | Proposed on private property<br>Proposed on private property<br>Proposed on private property<br>Proposed on private property<br>Proposed on private property                                                                                                                                                                                                                                                                                                                                                           |
| CS                   | 4                        | Picea pungens                                                                               | Colorado Spruce                                                                                                                                                                           | Transplanted or 1.8m ht. B&B                                                                                                                                                                                                                                                                                               | Transplanted or B&B                                                                                                                                                                                                                                                                                                                                                                                                                                                                       | Proposed on private property                                                                                                                                                                                                                                                                                                                                                                                                                                                                                           |
| WS                   | 9                        | Picea glauca                                                                                | White Spruce                                                                                                                                                                              | Transplanted or 1.8m ht. B&B                                                                                                                                                                                                                                                                                               | Transplanted or B&B                                                                                                                                                                                                                                                                                                                                                                                                                                                                       | Proposed on private property                                                                                                                                                                                                                                                                                                                                                                                                                                                                                           |
|                      | KEY  DEC  BH FM HB HL SM | KEY QTY.  DECIDUO  BH 1 FM 1 HB 4 HL 3 SM 1  CONIFER                                        | KEY QTY. BOTANICAL NAME  DECIDUOUS TREES  BH 1 Carya cordiformis FM 1 Acer x freemanii HB 4 Celtis occidentalis HL 3 Gleditsia triacanthos SM 1 Acer saccharum  CONIFEROUS TREES TO BE TR | REY QTY. BOTANICAL NAME COMMON NAME  DECIDUOUS TREES  BH 1 Carya cordiformis Bitternut Hickory FM 1 Acer x freemanii Freeman's Maple HB 4 Celtis occidentalis Hackberry HL 3 Gleditsia triacanthos Honeylocust SM 1 Acer saccharum Sugar Maple  CONIFEROUS TREES TO BE TRANSPLANTED OR  CS 4 Picea pungens Colorado Spruce | PROPOSED PLANT LIST  KEY QTY. BOTANICAL NAME COMMON NAME SIZE  DECIDUOUS TREES  BH 1 Carya cordiformis Bitternut Hickory 50mm cal. FM 1 Acer x freemanii Freeman's Maple 50mm cal. HB 4 Celtis occidentalis Hackberry 50mm cal. HL 3 Gleditsia triacanthos Honeylocust 50mm cal. SM 1 Acer saccharum Sugar Maple 50mm cal.  CONIFEROUS TREES TO BE TRANSPLANTED OR REPLACED  CS 4 Picea pungens Colorado Spruce Transplanted or 1.8m ht. B&B  WS 9 Picea glauca White Spruce Transplanted | REY atv. BOTANICAL NAME COMMON NAME SIZE CONDITION  DECIDUOUS TREES  BH 1 Carya cordiformis Bitternut Hickory 50mm cal. B&B FM 1 Acer x freemanii Freeman's Maple 50mm cal. B&B HB 4 Celtis occidentalis Hackberry 50mm cal. B&B HL 3 Gleditsia triacanthos Honeylocust 50mm cal. B&B SM 1 Acer saccharum Sugar Maple 50mm cal. B&B  CONIFEROUS TREES TO BE TRANSPLANTED OR REPLACED  CS 4 Picea pungens Colorado Spruce Transplanted or 1.8m ht. B&B or B&B  WS 9 Picea glauca White Spruce Transplanted Transplanted |

\*NATIVE TO ONTARIO

L.1 / SCALE: NTS

| EXISTING TREE LIST (KEY) |                     |                    |                 |                       |                  |           |                                                       |
|--------------------------|---------------------|--------------------|-----------------|-----------------------|------------------|-----------|-------------------------------------------------------|
| KEY                      | BOTANICAL NAME      | COMMON NAME        | SIZE            | CRITICAL ROOT<br>ZONE | OWNERSHIP        | CONDITION | ACTION                                                |
| 1                        | Picea glauca        | White Spruce       | 100mm DBH       | 1000mm                | 6622 Bank Street | GOOD      | To be transplanted or replaced with 1.8m Ht. B&B tree |
| 2                        | Picea pungens       | Colorado Spruce    | 100mm DBH       | 1000mm                | 6622 Bank Street | GOOD      | To be transplanted or replaced with 1.8m Ht. B&B tree |
| 3                        | Picea pungens       | Colorado Spruce    | 100mm DBH       | 1000mm                | 6622 Bank Street | POOR      | To be removed                                         |
| 4                        | Picea glauca        | White Spruce       | 100mm DBH       | 1000mm                | 6622 Bank Street | GOOD      | To be transplanted or replaced with 1.8m Ht. B&B tree |
| 5                        | Picea glauca        | White Spruce       | 100mm DBH       | 1000mm                | 6622 Bank Street | POOR      | To be removed                                         |
| 6                        | Picea glauca        | White Spruce       | 100mm DBH       | 1000mm                | 6622 Bank Street | GOOD      | To be transplanted or replaced with 1.8m Ht. B&B tree |
| 7                        | Picea pungens       | Colorado Spruce    | 100mm DBH       | 1000mm                | 6622 Bank Street | GOOD      | To be transplanted or replaced with 1.8m Ht. B&B tree |
| 8                        | Picea glauca        | White Spruce       | 100mm DBH       | 1000mm                | 6622 Bank Street | GOOD      | To be transplanted or replaced with 1.8m Ht. B&B tree |
| 9                        | Picea glauca        | White Spruce       | 100mm DBH       | 1000mm                | 6622 Bank Street | GOOD      | To be transplanted or replaced with 1.8m Ht. B&B tree |
| 10                       | Picea glauca        | White Spruce       | 100mm DBH       | 1000mm                | 6622 Bank Street | GOOD      | To be transplanted or replaced with 1.8m Ht. B&B tree |
| 11                       | Picea glauca        | White Spruce       | 100mm DBH       | 1000mm                | 6622 Bank Street | GOOD      | To be transplanted or replaced with 1.8m Ht. B&B tree |
| 12                       | Picea glauca        | White Spruce       | 100mm DBH       | 1000mm                | 6622 Bank Street | GOOD      | To be transplanted or replaced with 1.8m Ht. B&B tree |
| 13                       | Picea glauca        | White Spruce       | 100mm DBH       | 1000mm                | 6622 Bank Street | GOOD      | To be transplanted or replaced with 1.8m Ht. B&B tree |
| 14                       | Picea pungens       | Colorado Spruce    | 100mm DBH       | 1000mm                | 6622 Bank Street | GOOD      | To be transplanted or replaced with 1.8m Ht. B&B tree |
| 15                       | Picea pungens       | Colorado Spruce    | 100mm DBH       | 1000mm                | 6622 Bank Street | GOOD      | To be transplanted or replaced with 1.8m Ht. B&B tree |
| 16                       | Populus deltoides   | Eastern Cottonwood | 3x100-125mm DBH | l 1250mm              | 6622 Bank Street | GOOD      | To be removed                                         |
| 17                       | Celtis occidentalis | Hackberry          | 100mm DBH       | 1000mm                | 6638 Bank Street | GOOD      | To remain                                             |
| 18                       | Celtis occidentalis | Hackberry          | 100mm DBH       | 1000mm                | 6638 Bank Street | GOOD      | To remain                                             |
| 19                       | Celtis occidentalis | Hackberry          | 100mm DBH       | 1000mm                | 6638 Bank Street | GOOD      | To remain                                             |
| 20                       | Celtis occidentalis | Hackberry          | 100mm DBH       | 1000mm                | 6638 Bank Street | GOOD      | To remain                                             |