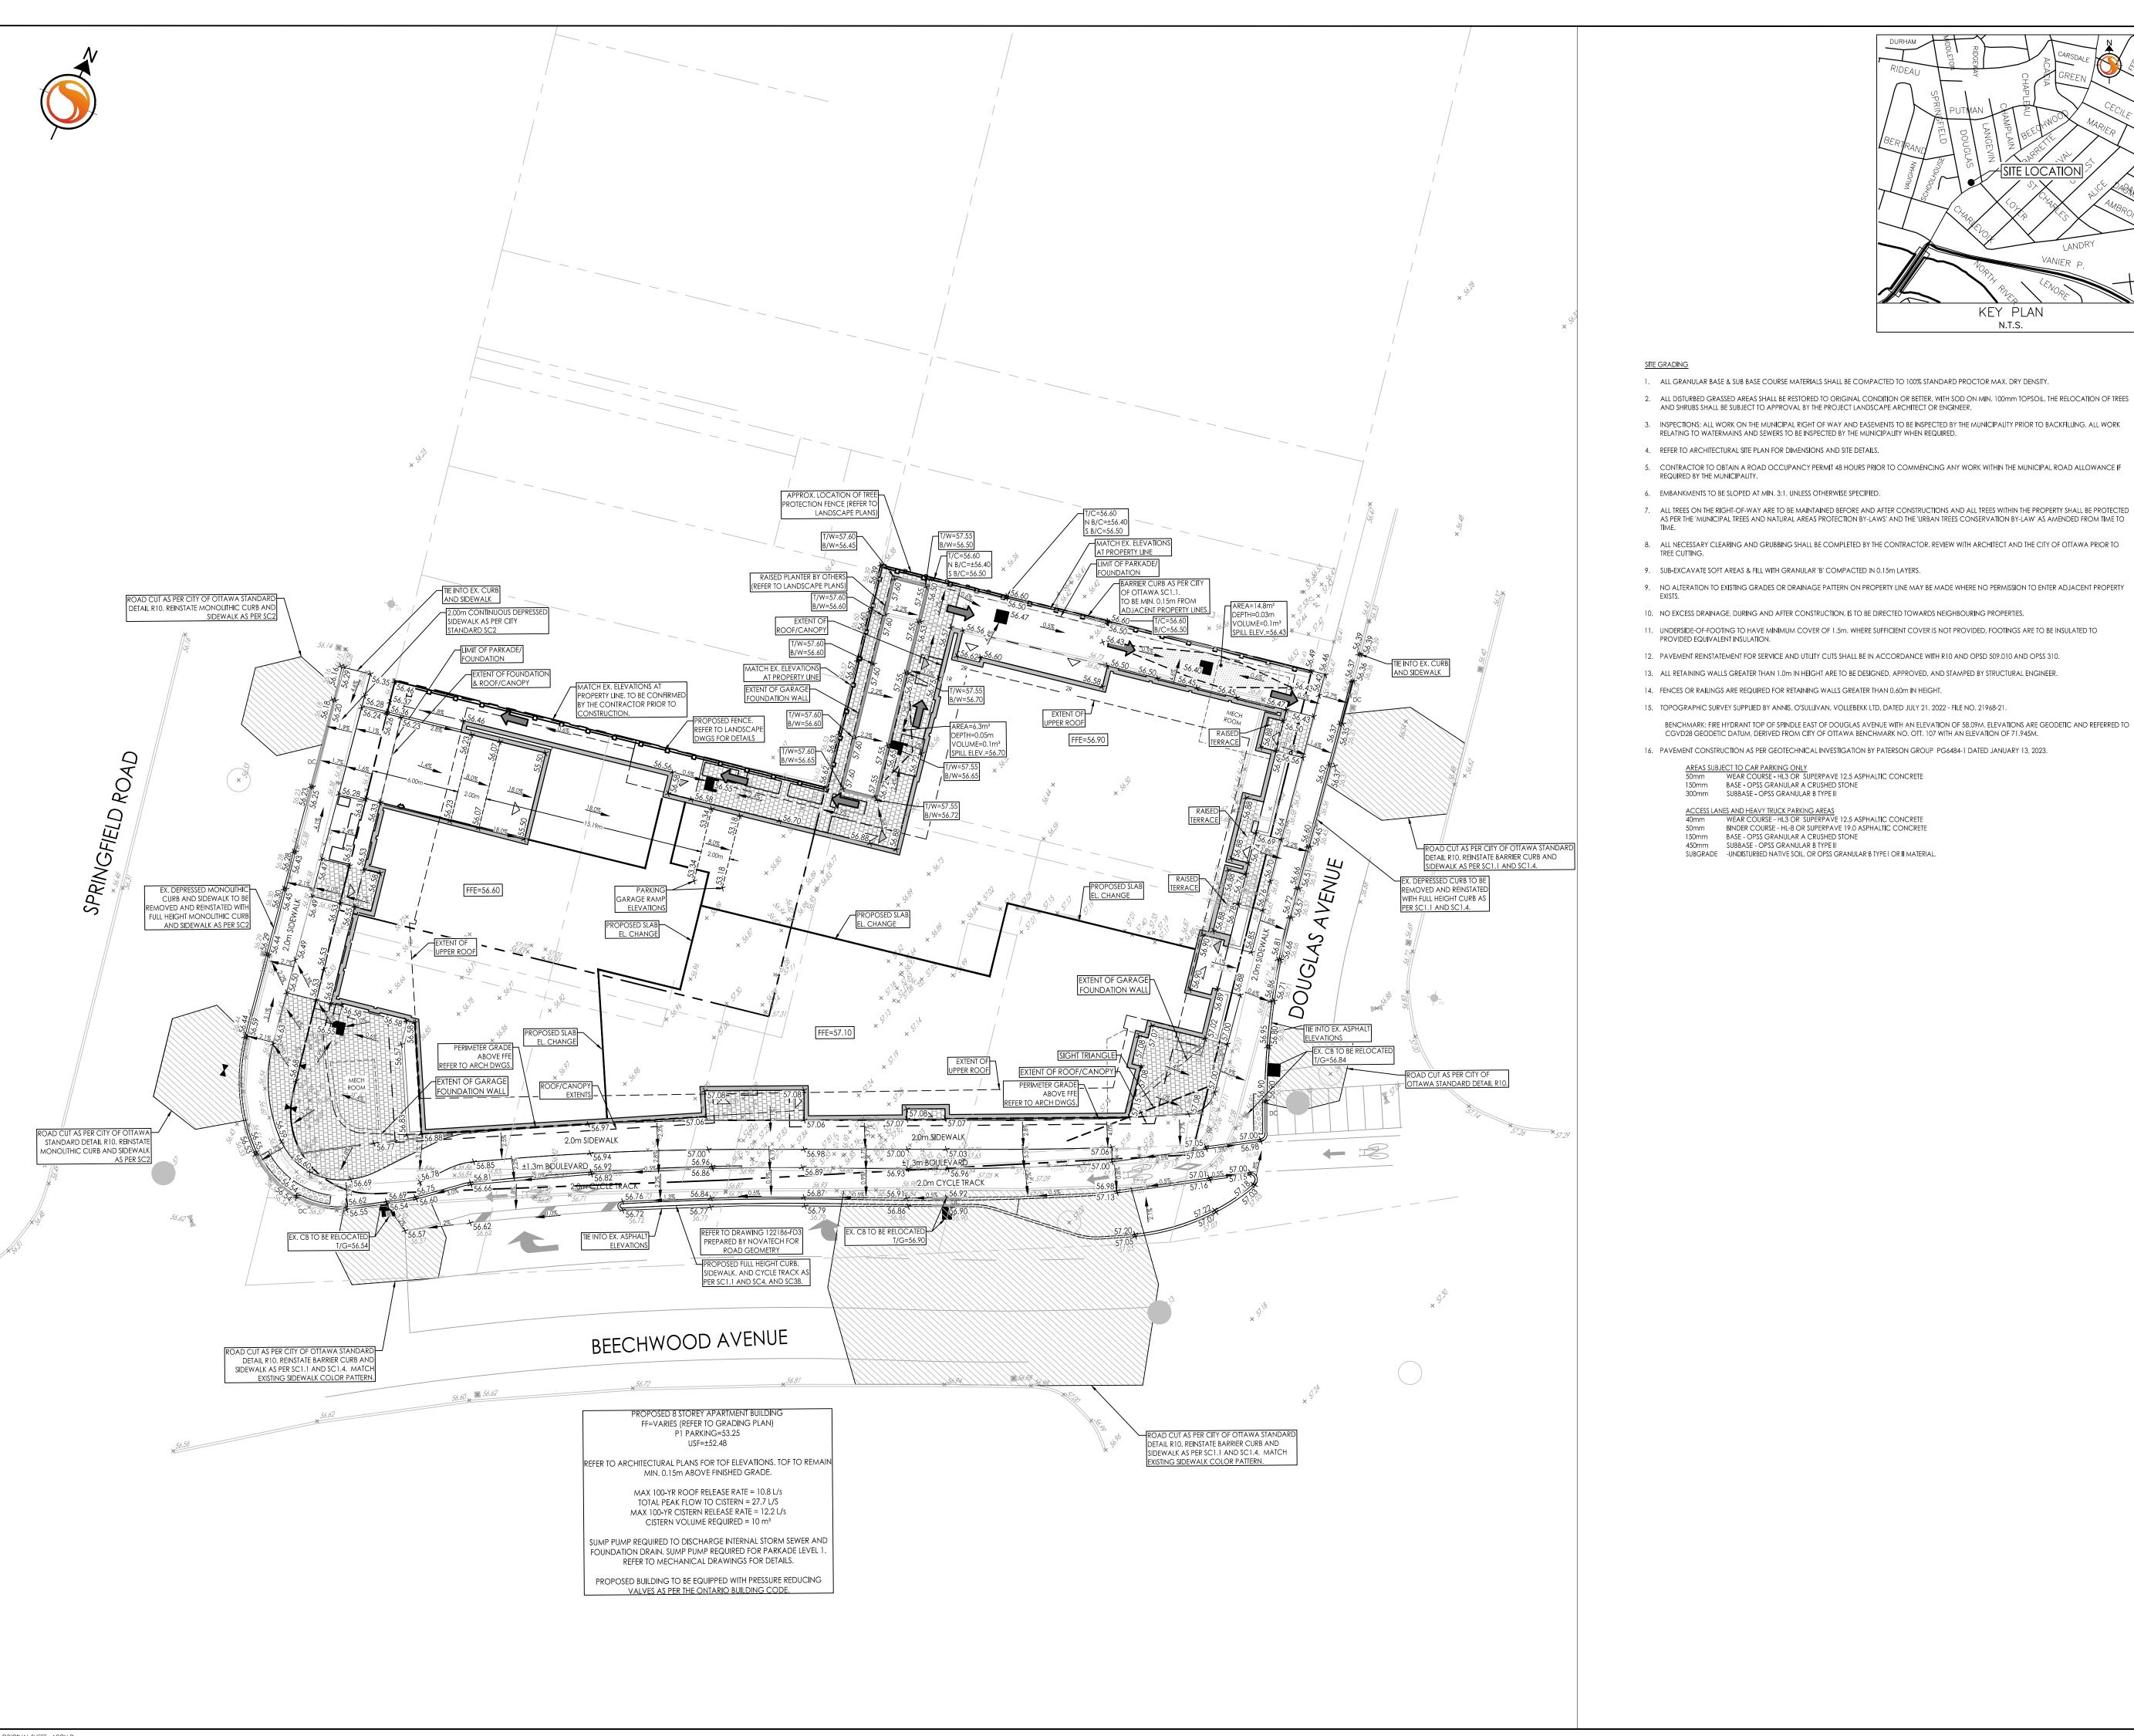

Tel. 613.722.4420 www.stantec.com

Copyright Reserved

N.T.S.

AREAS SUBJECT TO CAR PARKING ONLY
50mm WEAR COURSE - HL3 OR SUPERPAVE 12.5 ASPHALTIC CONCRETE

ACCESS LANES AND HEAVY TRUCK PARKING AREAS

40mm WEAR COURSE - HL3 OR SUPERPAVE 12.5 ASPHALTIC CONCRETE

SUBGRADE -UNDISTURBED NATIVE SOIL, OR OPSS GRANULAR B TYPE I OR II MATERIAL.

BINDER COURSE - HL-8 OR SUPERPAVE 19.0 ASPHALTIC CONCRETE

150mm BASE - OPSS GRANULAR A CRUSHED STONE 300mm SUBBASE - OPSS GRANULAR B TYPE II

150mm BASE - OPSS GRANULAR A CRUSHED STONE 450mm SUBBASE - OPSS GRANULAR B TYPE II

authorized by Stantec is forbidden.

The Contractor shall verify and be responsible for all dimensions. DO NOT scale the drawing - any errors or omissions shall be reported to Stantec without delay The Copyrights to all designs and drawings are the property of Stantec. Reproduction or use for any purpose other than that

ORIGINAL GROUND ELEVATION PROPOSED ELEVATION PROPOSED LOT CORNER ELEVATION EXISTING ELEVATION AT LOT CORNER FLOW DIRECTION AND GRADE FFE=100.00 FINISHED FIRST FLOOR ELEVATION UNDERSIDE OF FOOTING ELEVATION NUMBER OF RISERS TERRACING 3:1 SLOPE MAXIMUM (UNLESS OTHERWISE SHOWN) DIRECTION OF OVERLAND FLOW PROPOSED VALVE BOX PROPOSED VALVE CHAMBER PROPOSED FIRE HYDRANT PROPOSED SANITARY SEWER MANHOLE PROPOSED STORM SEWER MANHOLE PROPOSED CATCHBASIN MANHOLE PROPOSED CATCHBASIN PROPOSED DEPRESSED CURB LOCATION PROPOSED BARRIER CURB 1. <del>---</del>, <del>----</del> -<del>---</del>-MAX EMERGENCY PONDING LIMITS

— — — — — OVERLAND SPILL LOCATION

TWSI LOCATION AS PER CITY STD

| 5    | REVISED PER CITY COMMENTS |          | WJ   | DT       | 24.04.23 |
|------|---------------------------|----------|------|----------|----------|
| 4    | REVISED ROAD GEOMETRY     |          |      | DT       | 24.09.18 |
| 3    | REVISED PER CITY COMMENTS |          | WJ   | DT       | 24.08.13 |
| 2    | REVISED PER CITY COMMENTS |          | WJ   | DT       | 24.05.27 |
| 1    | ISSUED FOR REVIEW         |          | TM   | DT       | 23.06.12 |
| Re   | vision                    | By Appd. |      | YY.MM.DD |          |
|      |                           |          |      |          |          |
| File | Name: 160401786 DB.dwg    | TM       | KK   | TM       | 23.03.15 |
|      |                           | Dwn      | Chkd | Dran     | AA WW DD |

Permit-Seal

Client/Project Project1 Studio

47 BEECHWOOD AVENUE

OTTAWA, ONTARIO, CANADA

GRADING PLAN

| Project No.<br>1604001786 | Scale <sub>0</sub> <sub>2</sub> | 6 10m    |
|---------------------------|---------------------------------|----------|
| Drawing No.               | Sheet                           | Revision |
| GP-1                      | 3 of 6                          | 5        |