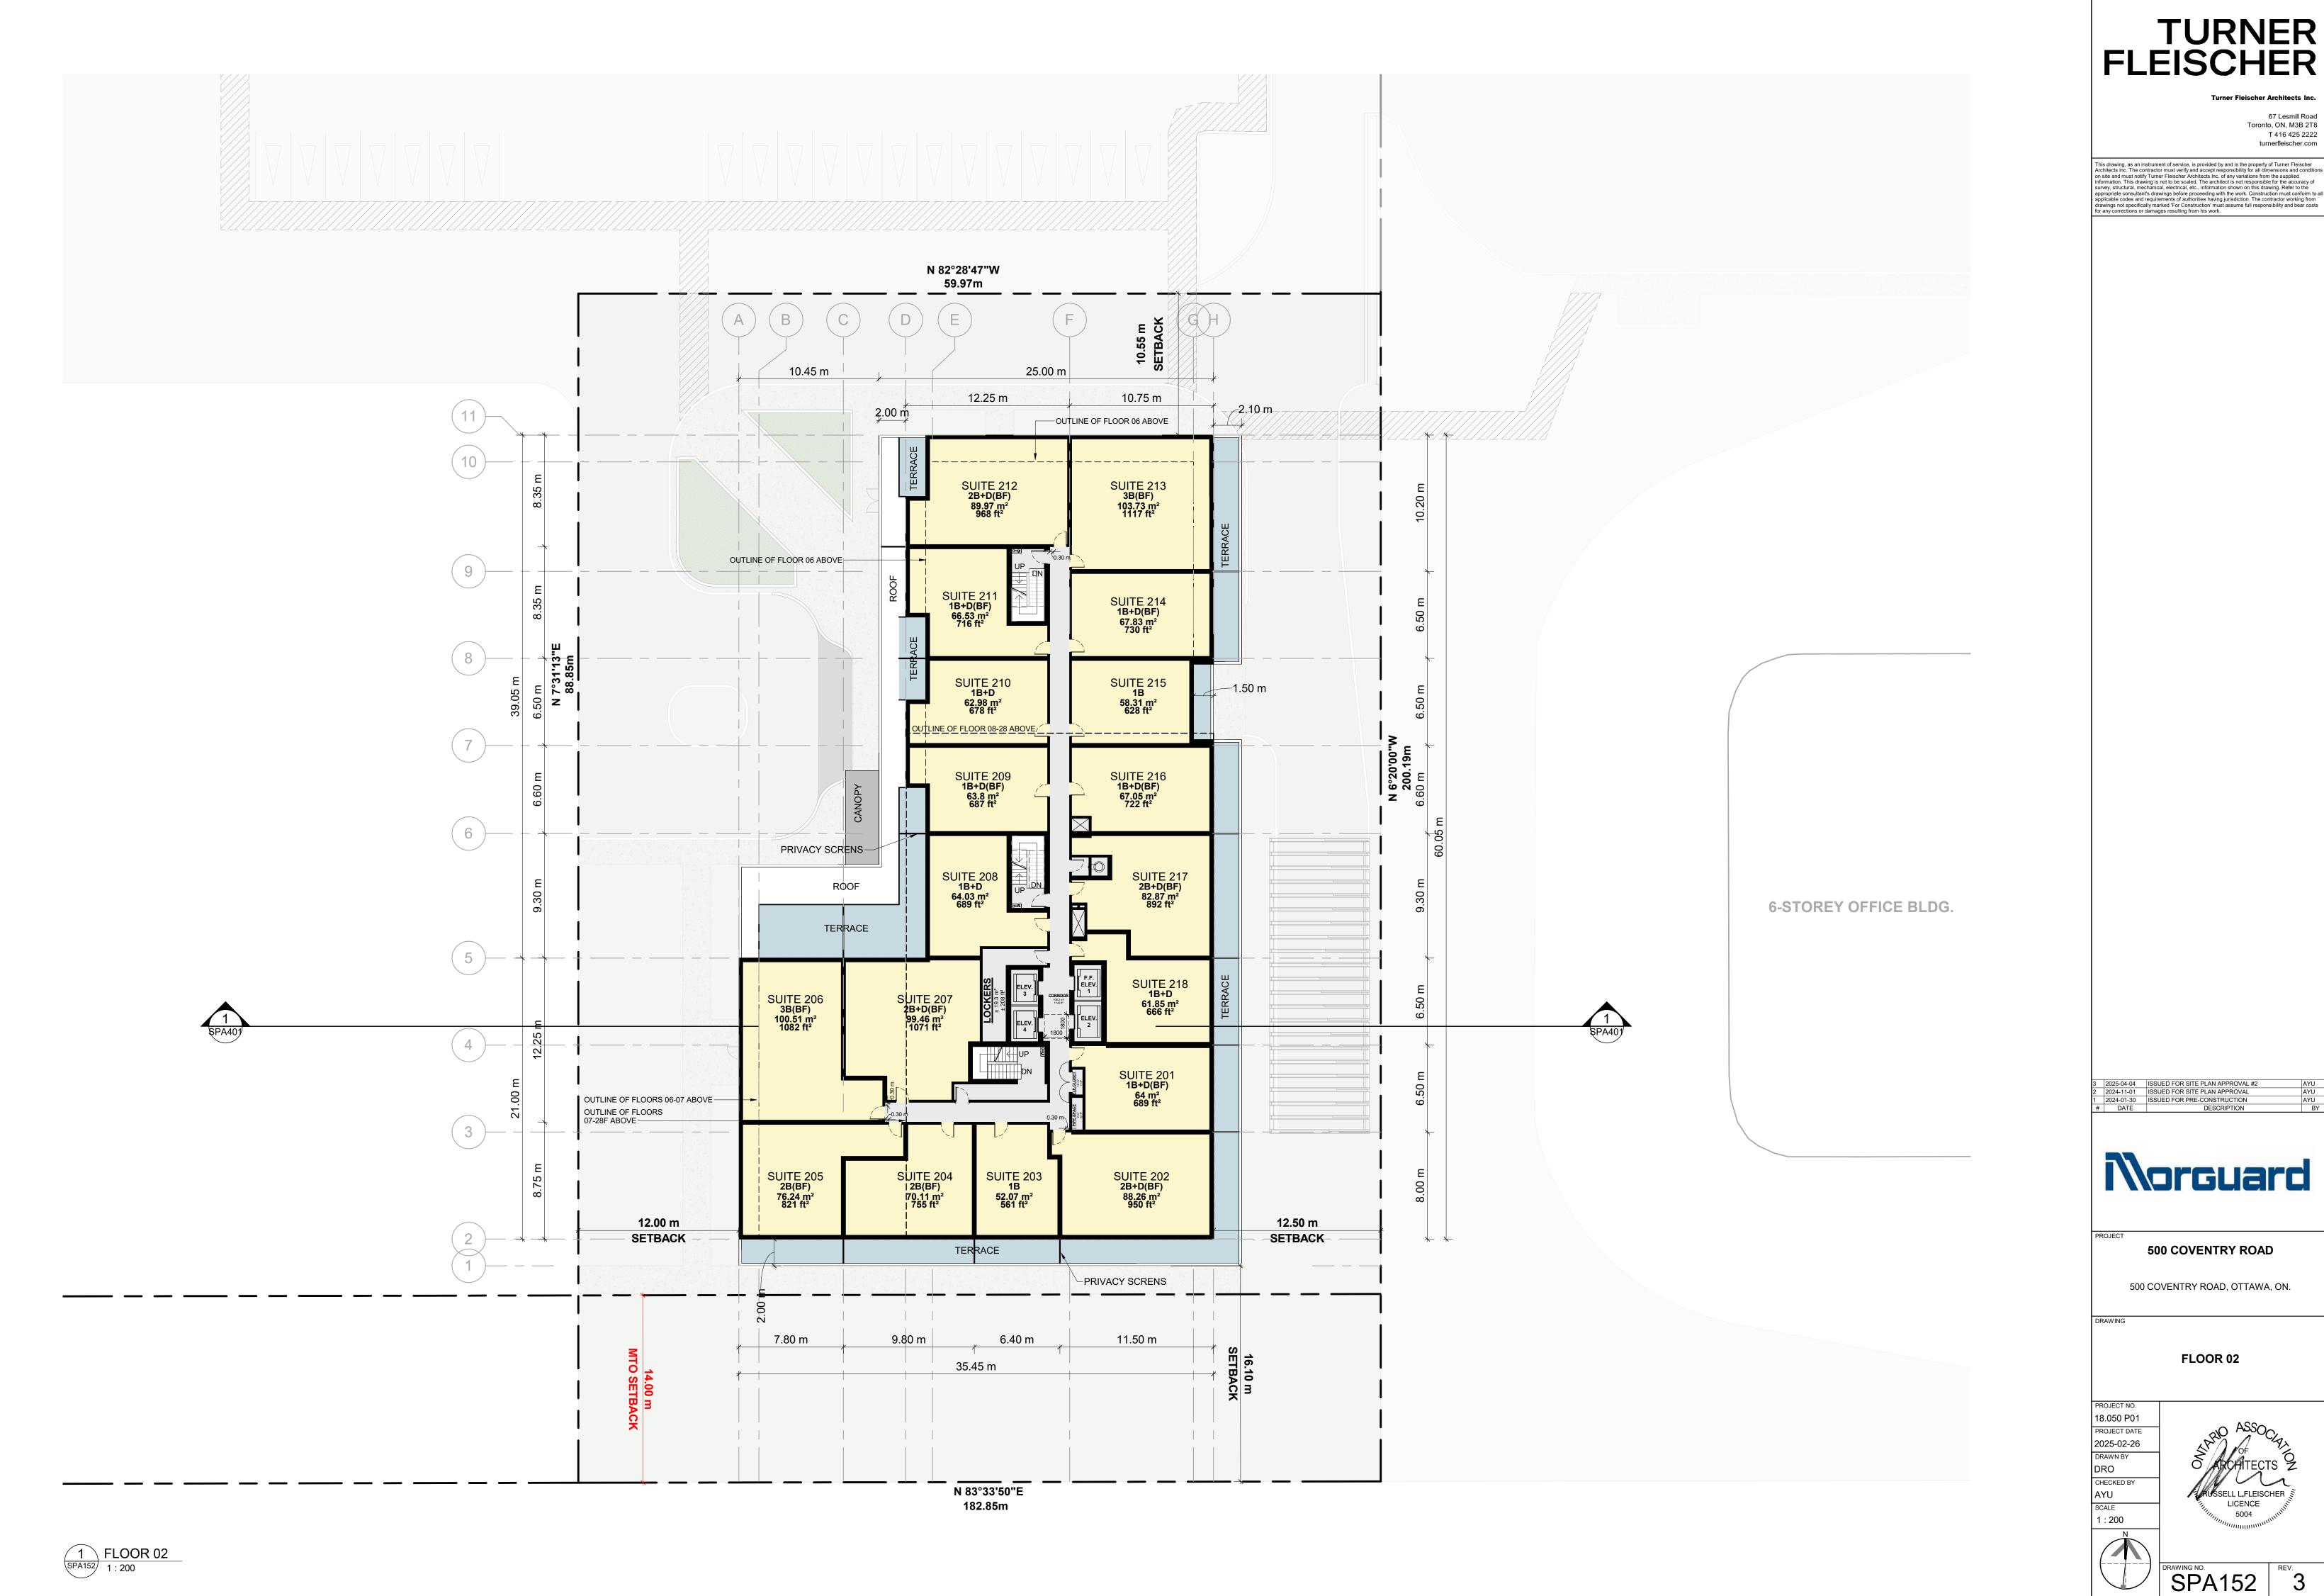

| 3 | 2025-04-04 | ISSUED FOR SITE PLAN APPROVAL #2 | 2 | 2024-11-01 | ISSUED FOR SITE PLAN APPROVAL | 1 | 2024-01-30 | ISSUED FOR PRE-CONSTRUCTION | # | DATE | DESCRIPTION |

**Norguard** 

500 COVENTRY ROAD