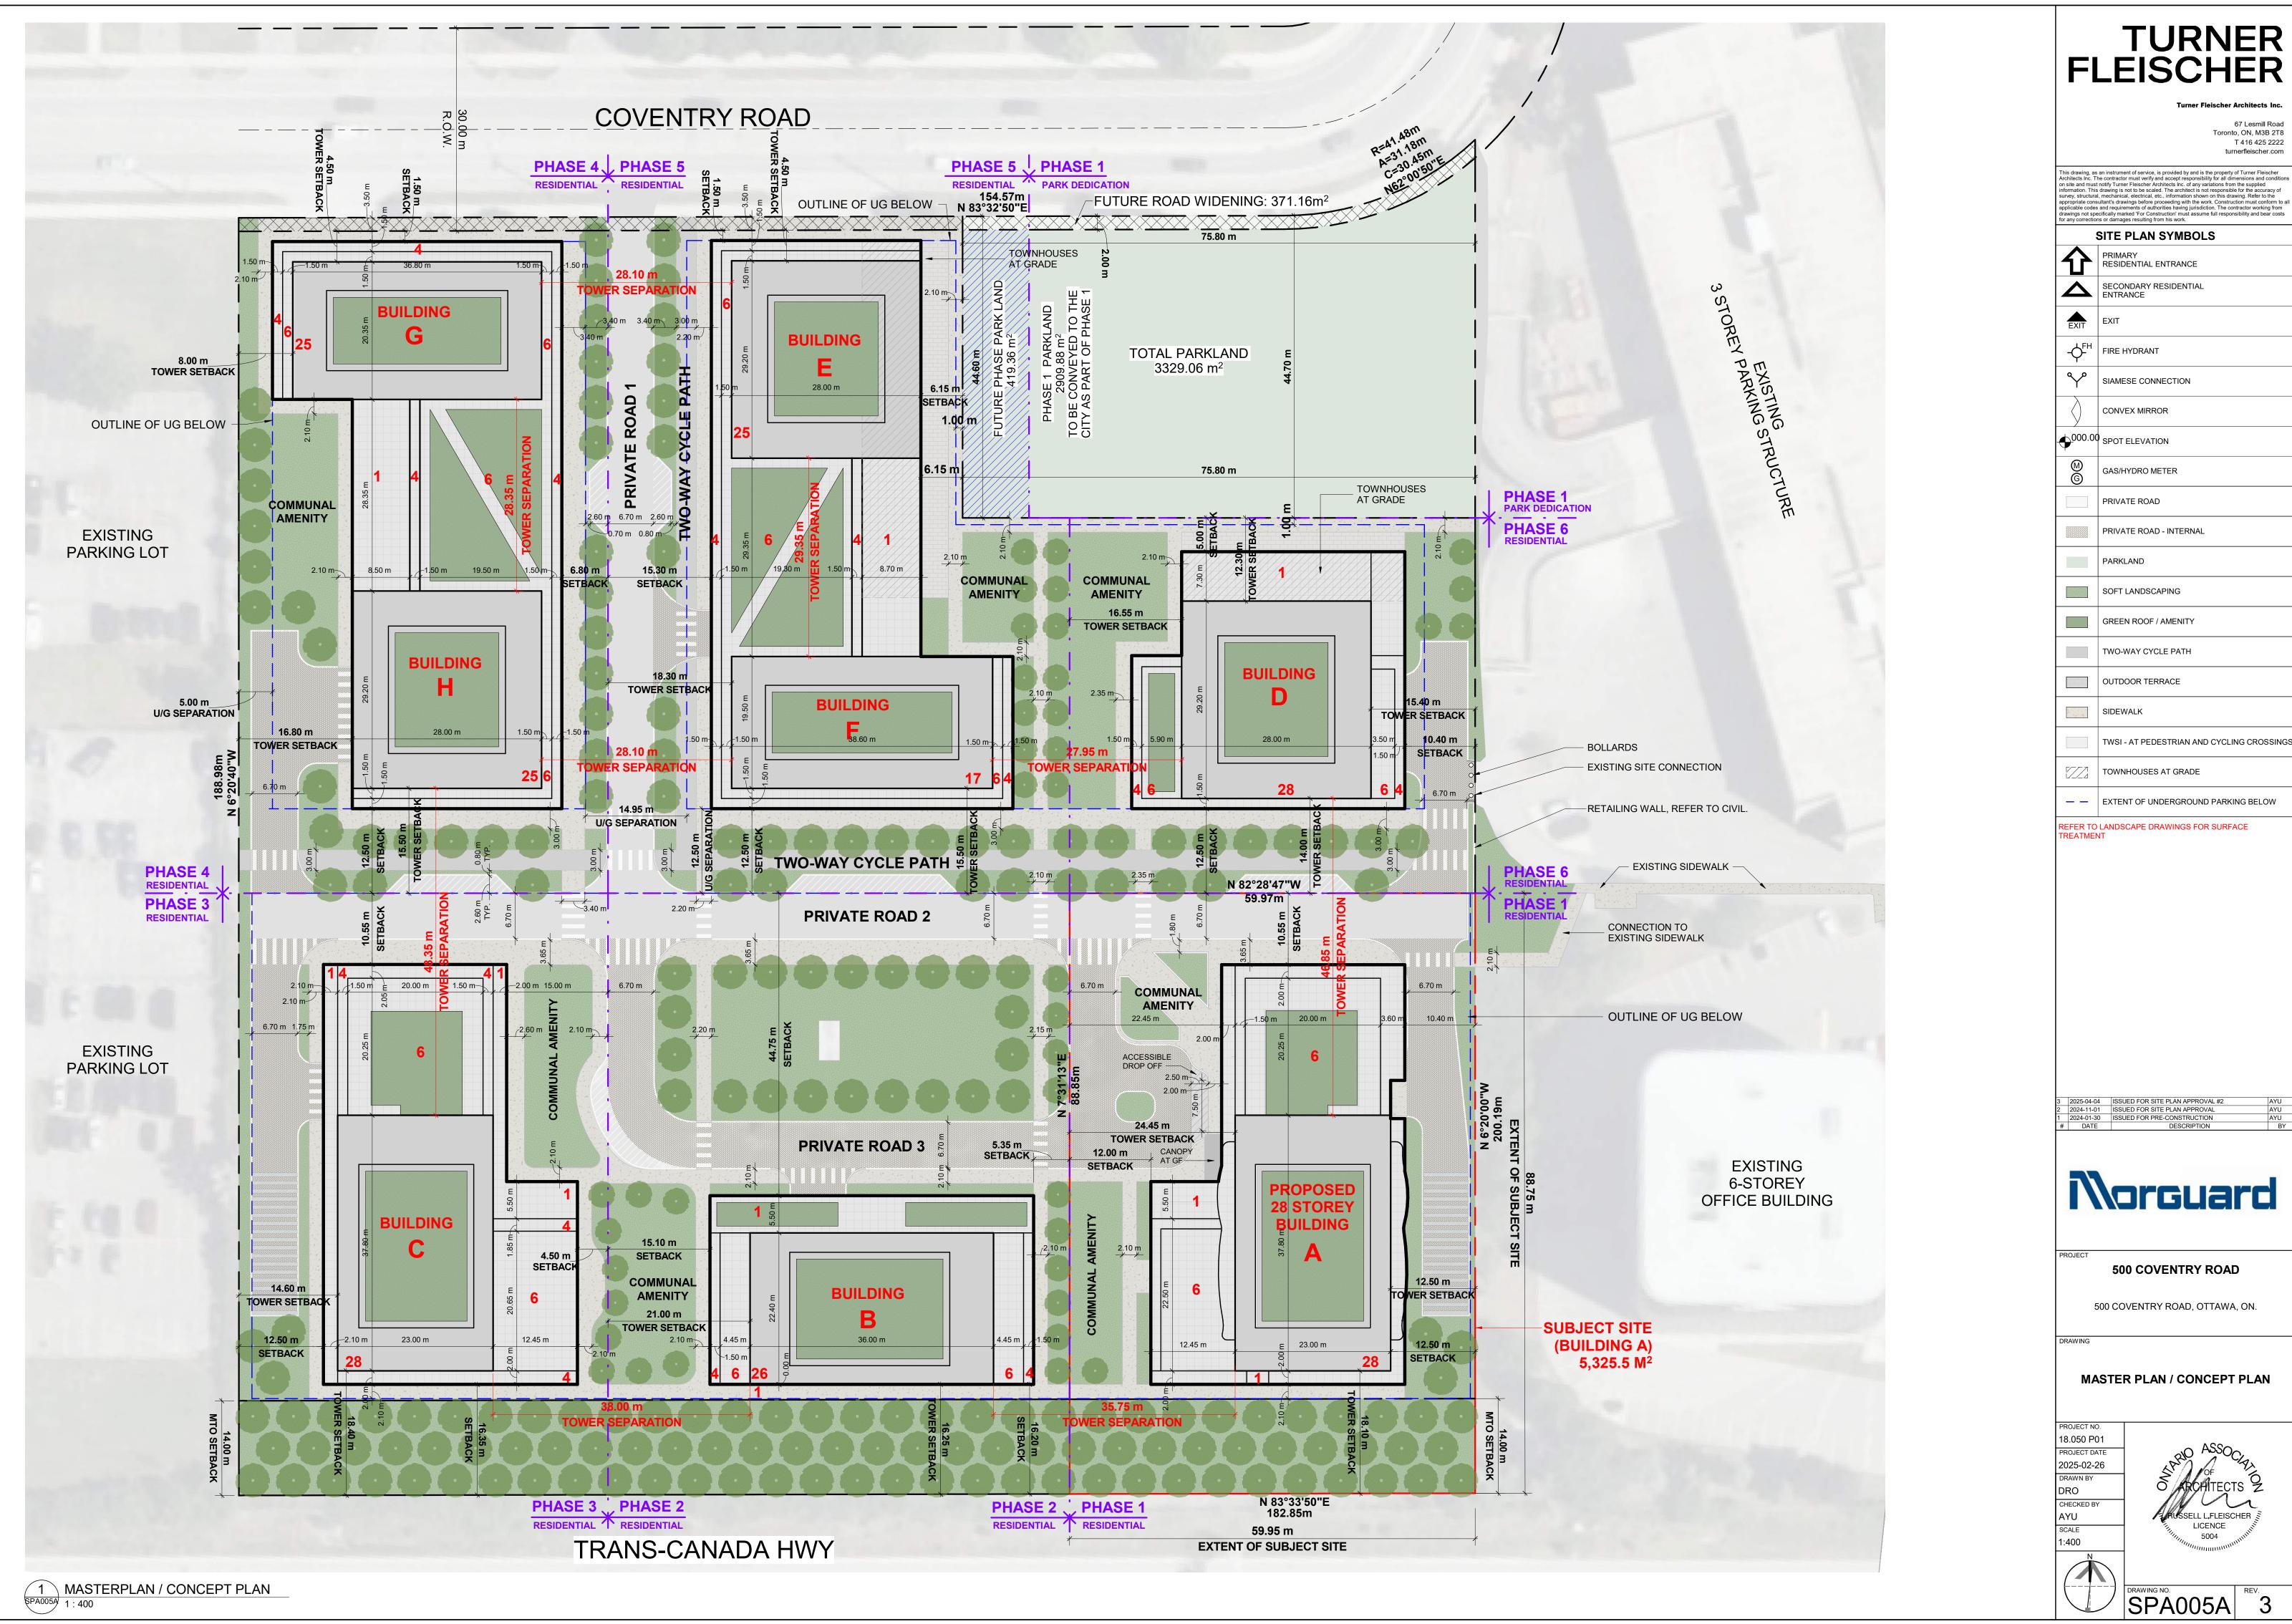

500 COVENTRY ROAD, OTTAWA, ON.

SURVEY

PROJECT NO. 18.050 P01 PROJECT DATE 2025-02-26

DRAWN BY

CHECKED BY

T 416 425 2222

*M*orguard

MASTER PLAN / CONCEPT PLAN