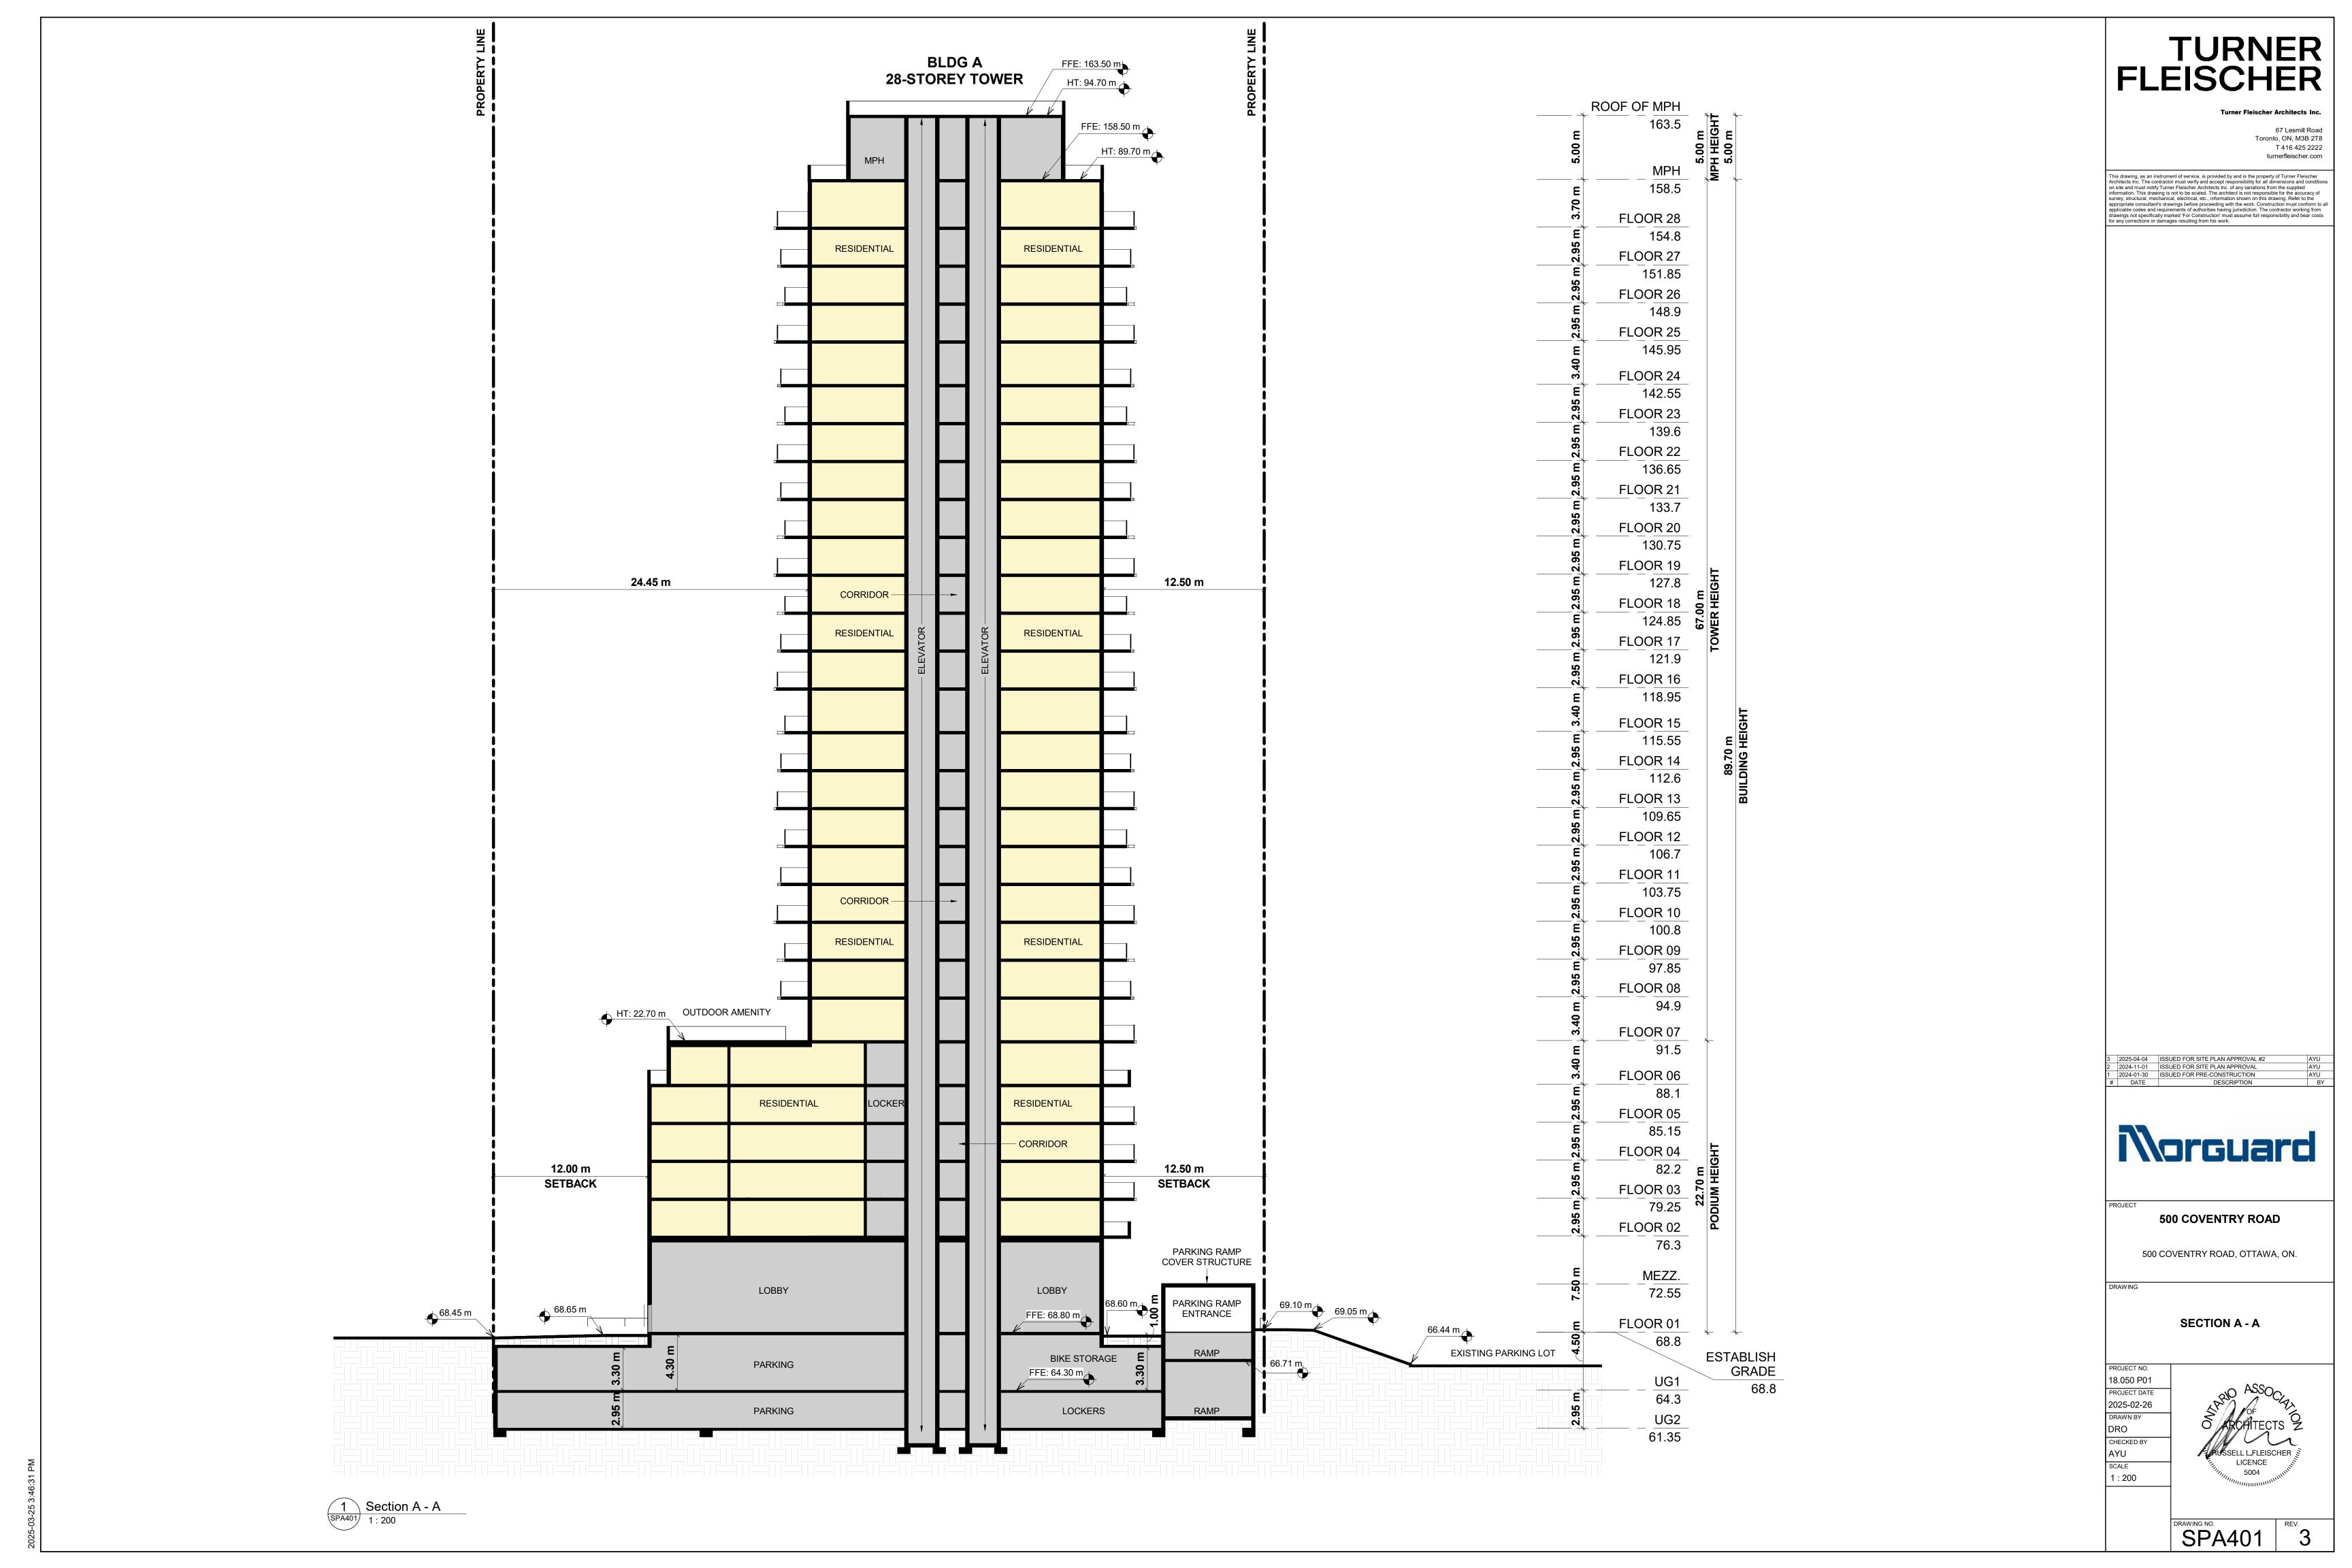

## 500 COVENTRY ROAD

500 COVENTRY ROAD, OTTAWA, ON.

18.050 P01

| SPA DRAWINGS    |                                      |
|-----------------|--------------------------------------|
| SHEET<br>NUMBER | SHEET NAME                           |
| SPA000          | COVER SHEET                          |
| SPA001          | SURVEY                               |
| SPA004          | CONTEXT PLAN                         |
| SPA005A         | MASTER PLAN / CONCEPT PLAN           |
| SPA005B         | SITE PLAN / ROOF PLAN - OVERALL SITE |
| SPA005C         | SITE PLAN / ROOF PLAN                |
| SPA101          | UNDERGROUND LEVEL 02                 |
| SPA102          | UNDERGROUND LEVEL 01                 |
| SPA151          | FLOOR 01                             |
| SPA152          | FLOOR 02                             |
| SPA153          | FLOOR 03 - 05                        |
| SPA154          | FLOOR 06                             |
| SPA155          | FLOOR 07                             |
| SPA156          | FLOOR 08 - 28                        |
| SPA157          | MPH                                  |
| SPA301          | ELEVATIONS                           |
| SPA302          | ELEVATIONS                           |
| SPA401          | SECTION A - A                        |
| SPA801          | 3D PERSPECTIVES                      |
| SPA802          | 3D PERSPECTIVES                      |
| SPA803          | 3D PERSPECTIVE                       |
| SPA804          | 3D PERSPECTIVES                      |
| SPA805          | 3D PERSPECTIVES                      |
| SPA806          | 3D PERSPECTIVES                      |
| SPA807          | 3D PERSPECTIVES                      |
| SPA808          | 3D PERSPECTIVES                      |
| SPA809          | 3D PERSPECTIVES - PARKING RAMP       |
| SPA810          | 3D PERSPECTIVES - PARKING RAMP       |