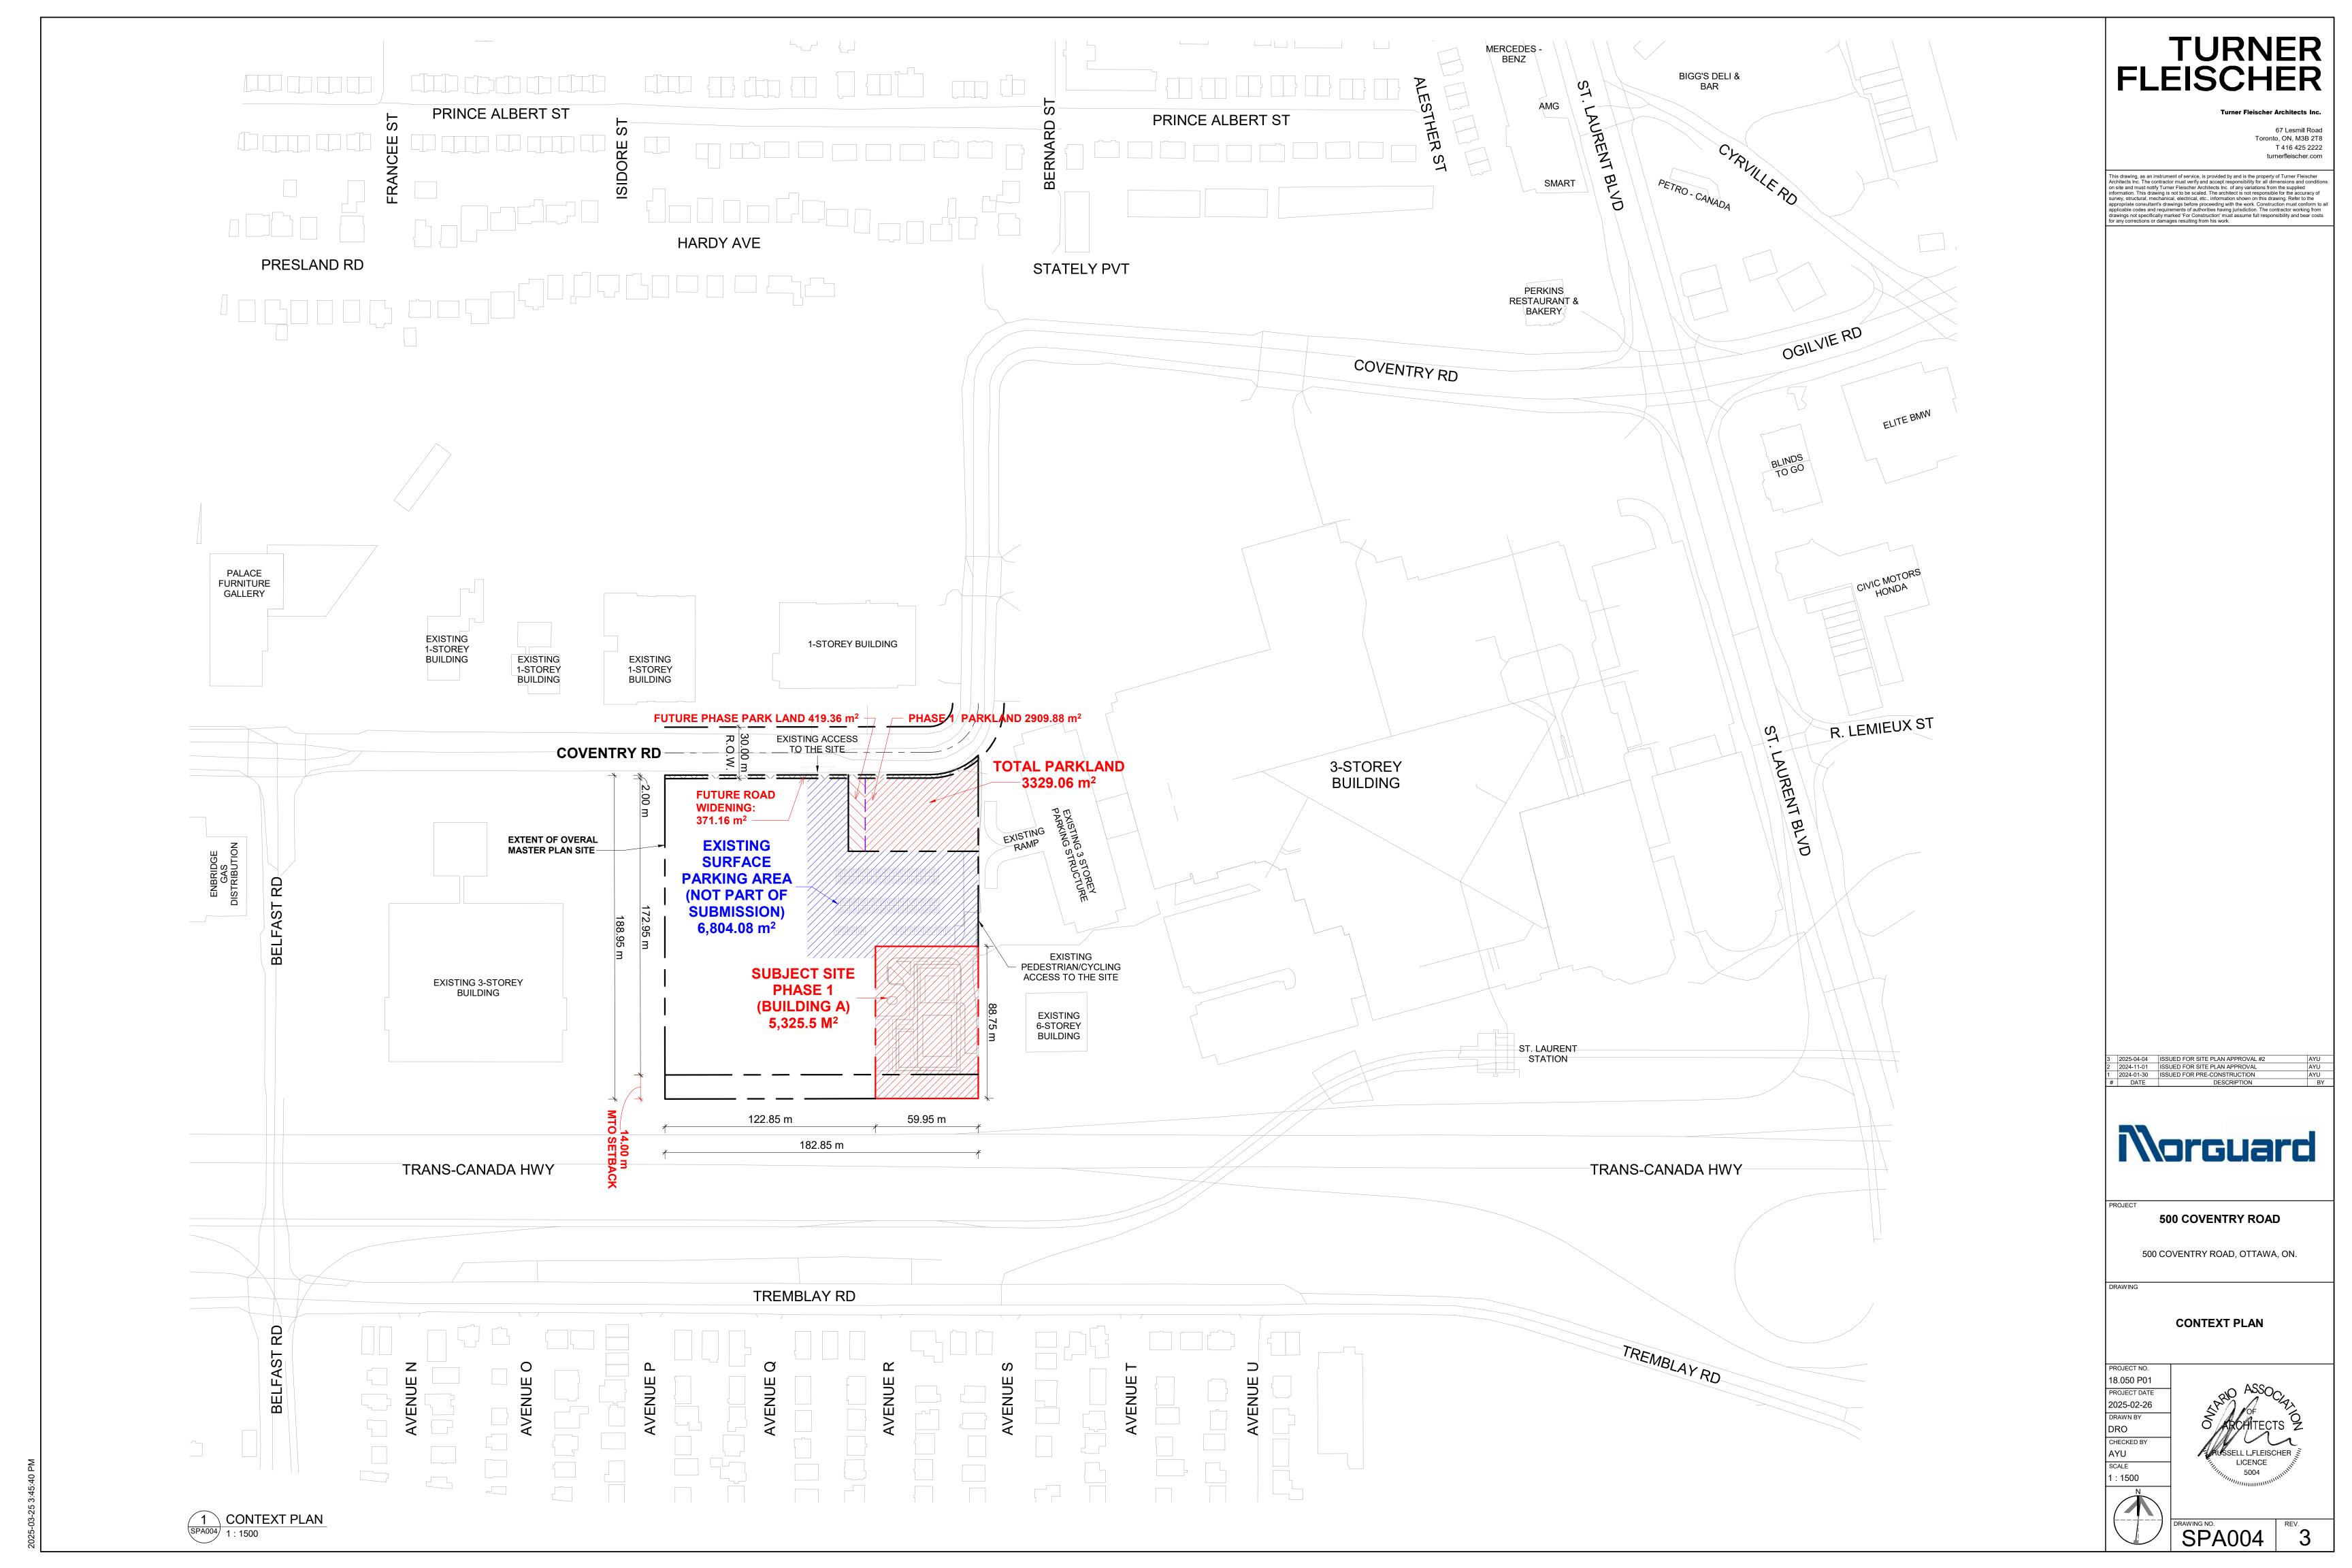

## 500 COVENTRY ROAD

500 COVENTRY ROAD, OTTAWA, ON.

18.050 P01

| SPA DRAWINGS    |                                      |
|-----------------|--------------------------------------|
| SHEET<br>NUMBER | SHEET NAME                           |
| SPA000          | COVER SHEET                          |
| SPA001          | SURVEY                               |
| SPA004          | CONTEXT PLAN                         |
| SPA005A         | MASTER PLAN / CONCEPT PLAN           |
| SPA005B         | SITE PLAN / ROOF PLAN - OVERALL SITE |
| SPA005C         | SITE PLAN / ROOF PLAN                |
| SPA101          | UNDERGROUND LEVEL 02                 |
| SPA102          | UNDERGROUND LEVEL 01                 |
| SPA151          | FLOOR 01                             |
| SPA152          | FLOOR 02                             |
| SPA153          | FLOOR 03 - 05                        |
| SPA154          | FLOOR 06                             |
| SPA155          | FLOOR 07                             |
| SPA156          | FLOOR 08 - 28                        |
| SPA157          | MPH                                  |
| SPA301          | ELEVATIONS                           |
| SPA302          | ELEVATIONS                           |
| SPA401          | SECTION A - A                        |
| SPA801          | 3D PERSPECTIVES                      |
| SPA802          | 3D PERSPECTIVES                      |
| SPA803          | 3D PERSPECTIVE                       |
| SPA804          | 3D PERSPECTIVES                      |
| SPA805          | 3D PERSPECTIVES                      |
| SPA806          | 3D PERSPECTIVES                      |
| SPA807          | 3D PERSPECTIVES                      |
| SPA808          | 3D PERSPECTIVES                      |
| SPA809          | 3D PERSPECTIVES - PARKING RAMP       |
| SPA810          | 3D PERSPECTIVES - PARKING RAMP       |