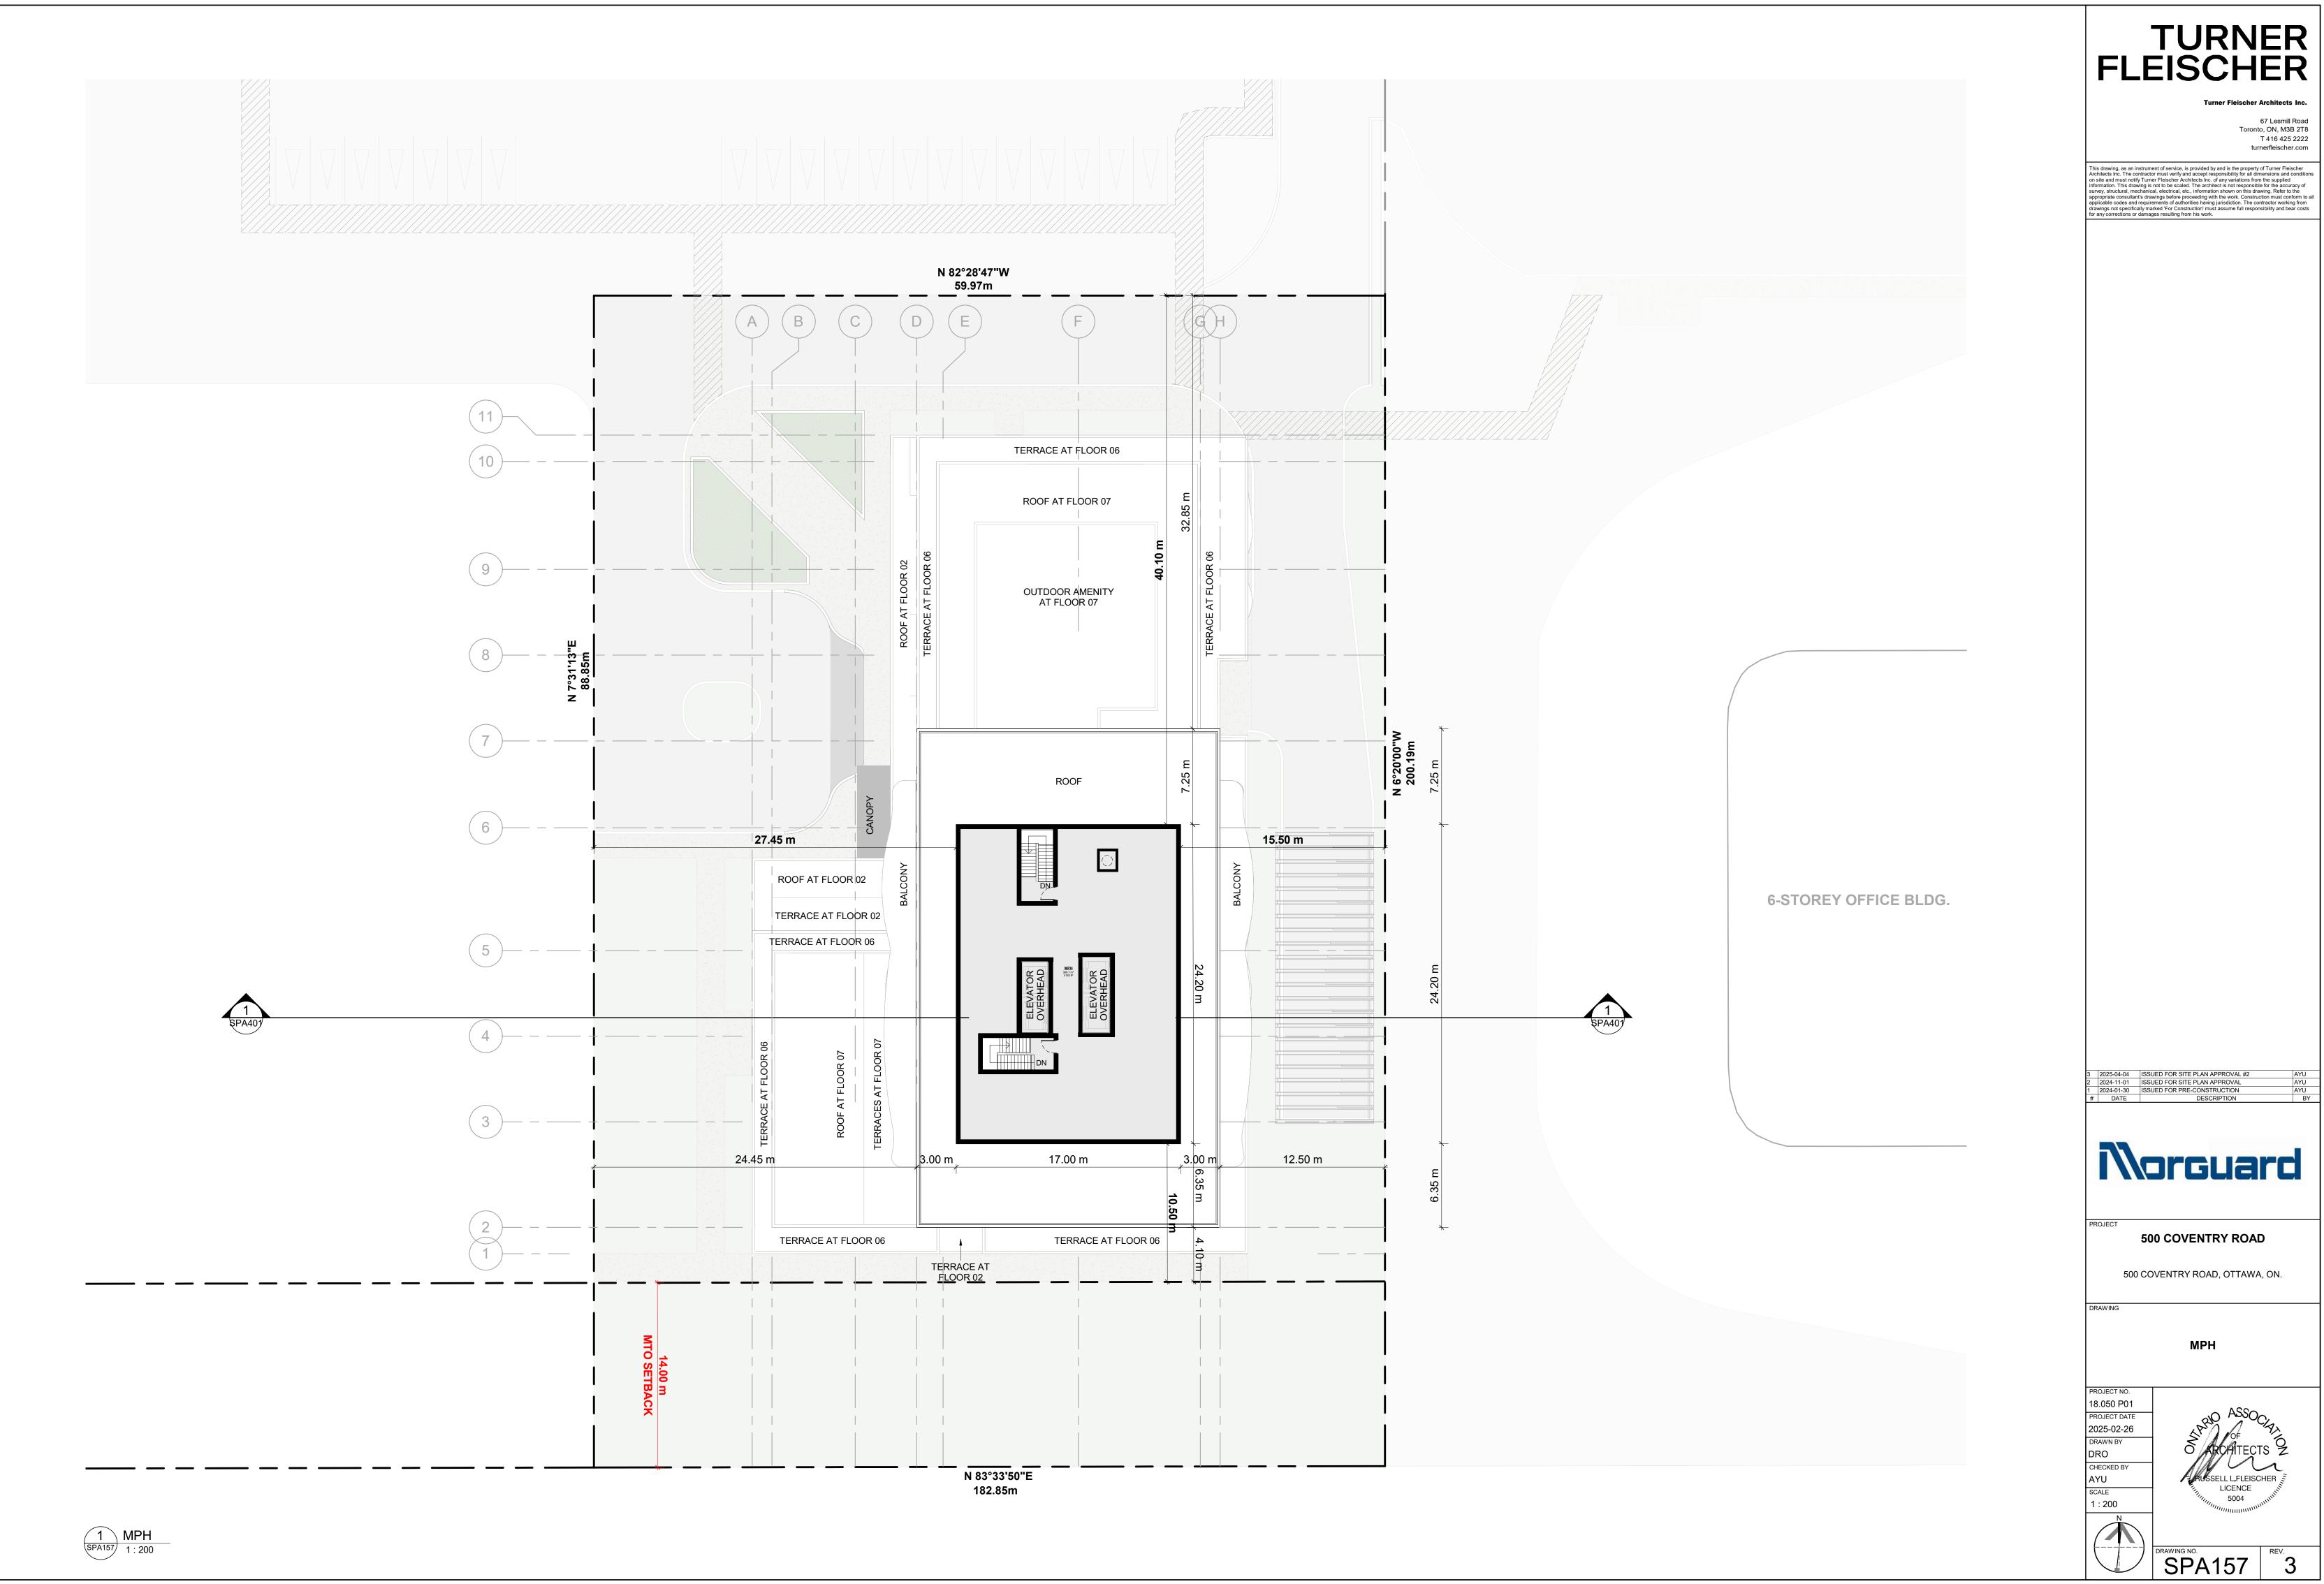

**500 COVENTRY ROAD** 

500 COVENTRY ROAD, OTTAWA, ON.

UNDERGROUND LEVEL 02

PROJECT NO.

18.050 P01

PROJECT DATE

2025-02-26

DRAWN BY