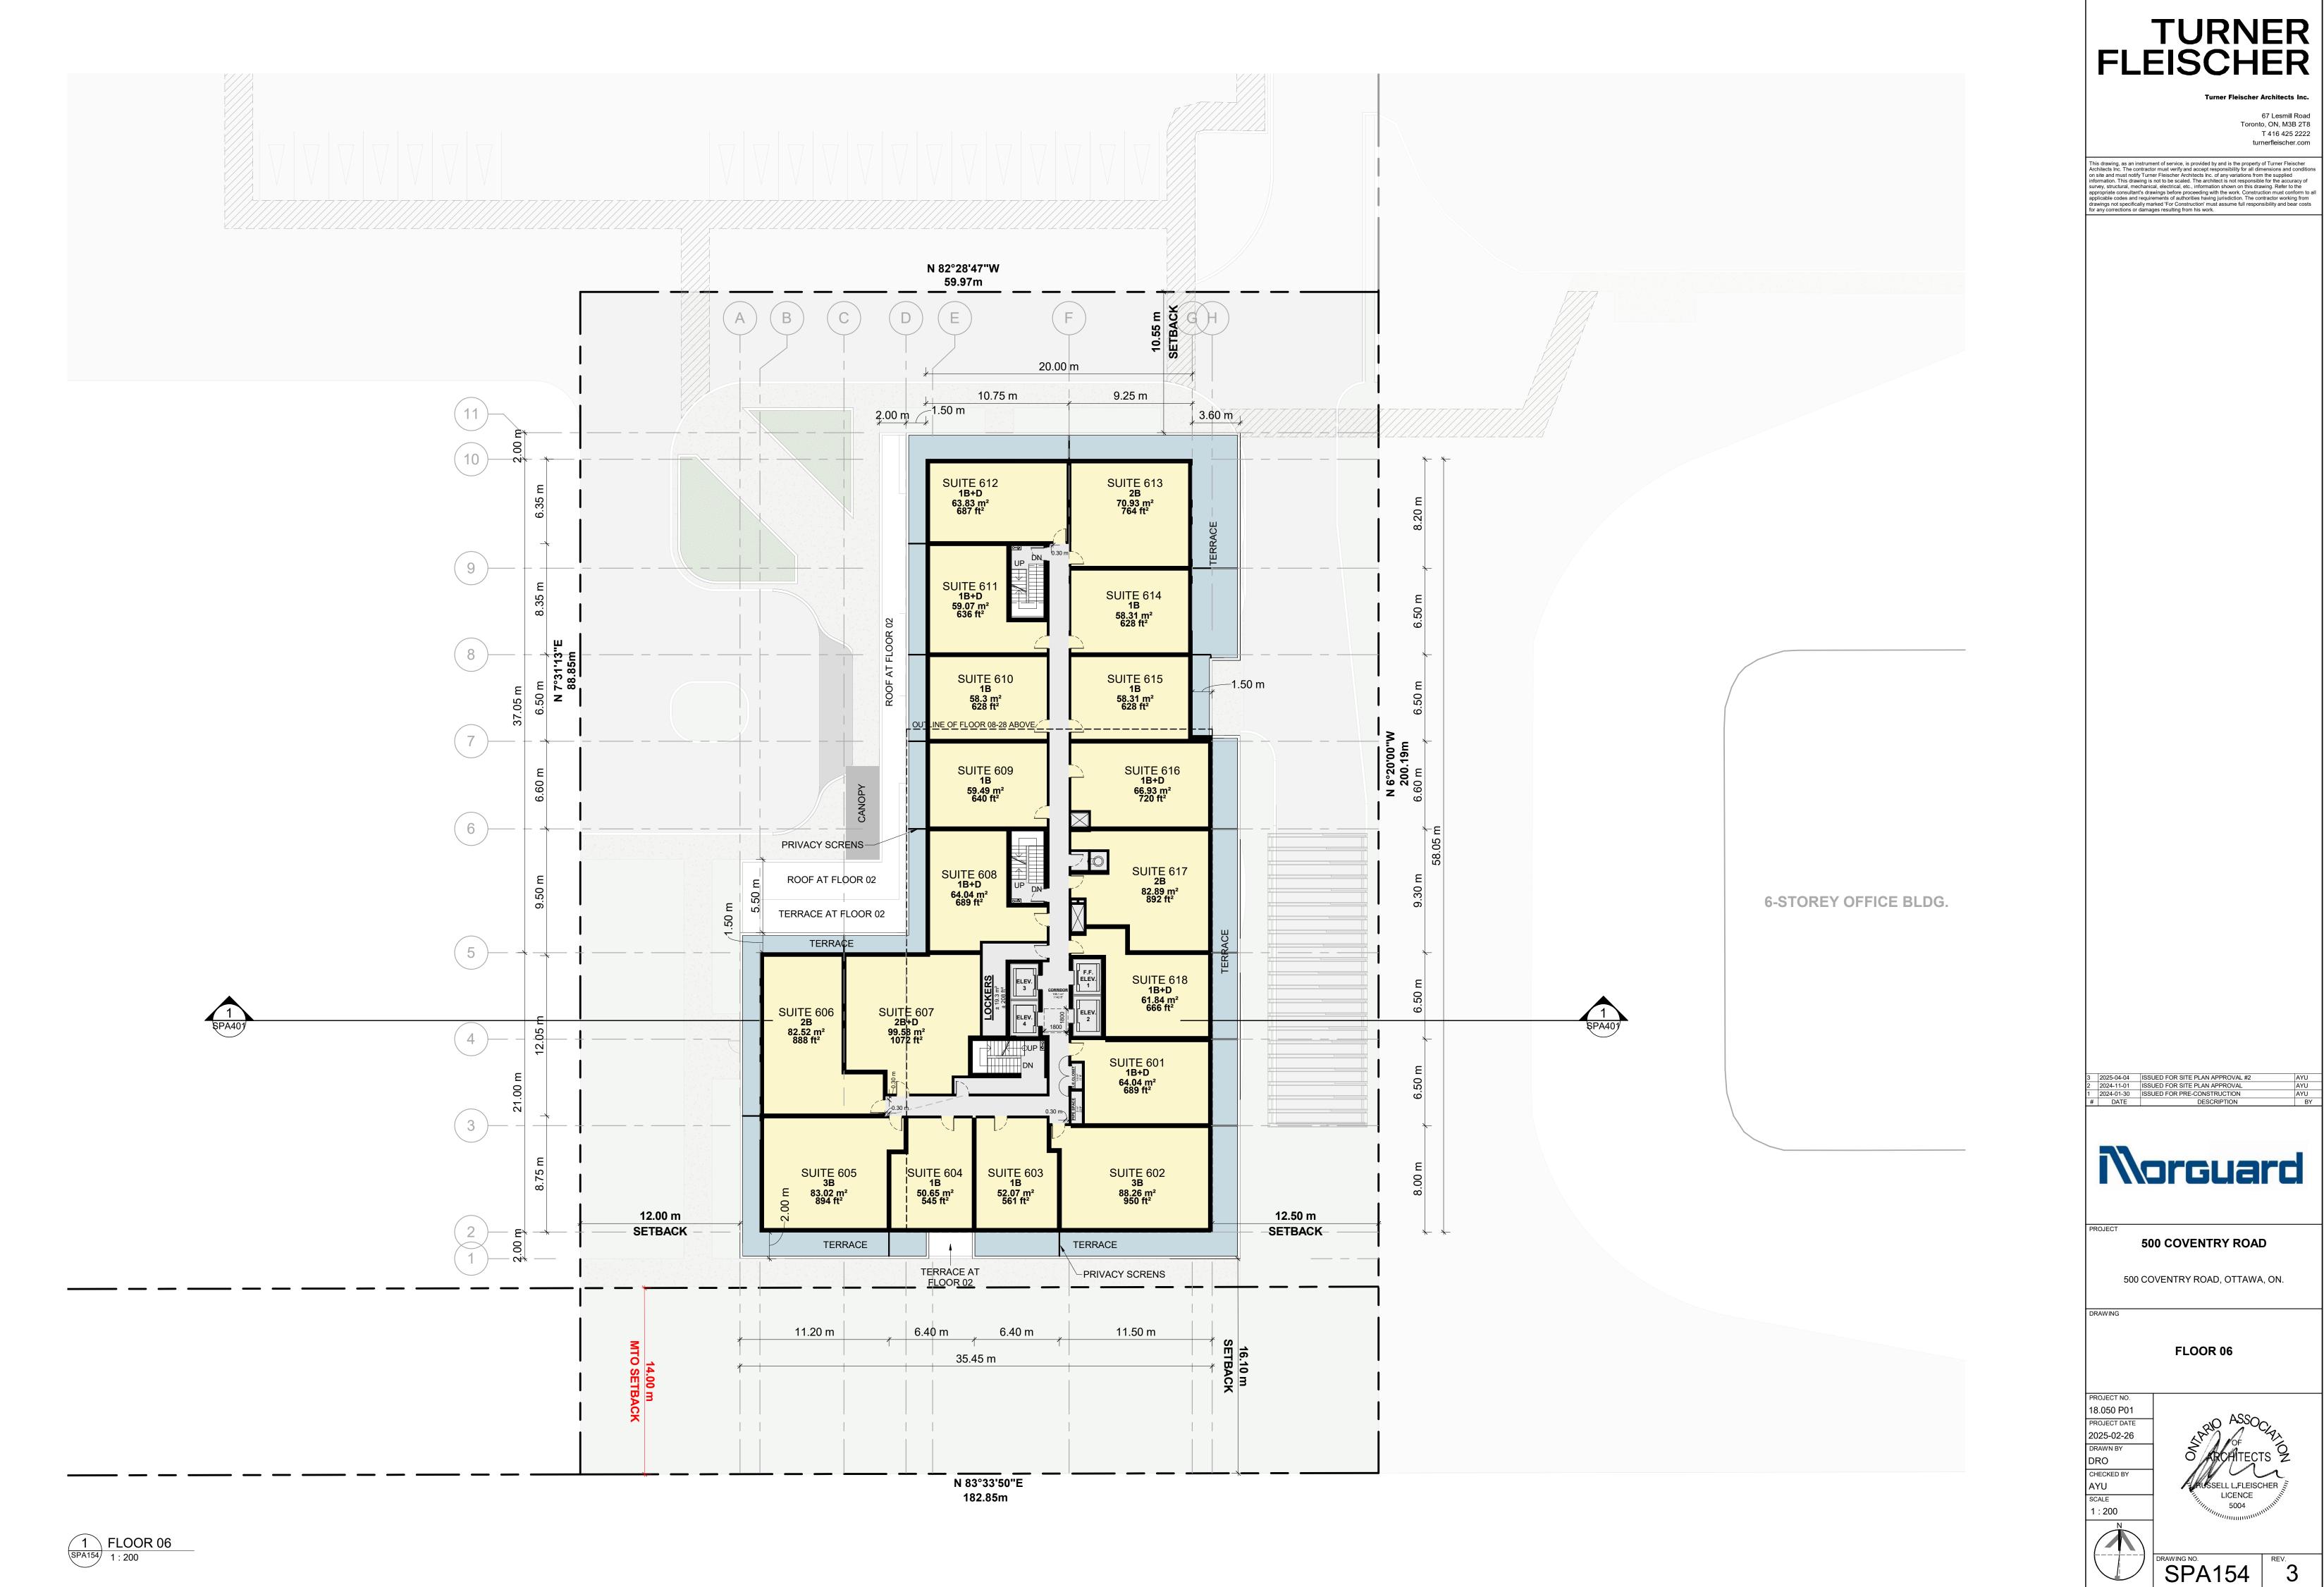

proceeding with the work. Construction must conform to applicable codes and requirements of authorities having jurisdiction. The contractor working from drawings not specifically marked 'For Construction' must assume full responsibility and bear costs for any corrections or damages resulting from his work.

MINIMUM PERMITTED PARKING DIMENSIONS

TYPICAL PARKING DIMENSIONS

AISLE WIDTH: MIN 6.7m

TYPICAL PARKING SPACE: MIN 2.6 x 5.2 x 2.1 m HIGH



 3
 2025-04-04
 ISSUED FOR SITE PLAN APPROVAL #2

 2
 2024-11-01
 ISSUED FOR SITE PLAN APPROVAL

 1
 2024-01-30
 ISSUED FOR PRE-CONSTRUCTION

 #
 DATE
 DESCRIPTION



**500 COVENTRY ROAD** 

500 COVENTRY ROAD, OTTAWA, ON.

DRAWING

UNDERGROUND LEVEL 01

18.050 P01
PROJECT DATE
2025-02-26
DRAWN BY
DRO
CHECKED BY
AYU



DRAWIN

SPA102 REV.































**VIEW FROM TRANS-CANADA HWY LOOKING NORTH WEST** 

*Morguard* 

**500 COVENTRY ROAD** 

500 COVENTRY ROAD, OTTAWA, ON.



This drawing, as an instrument of service, is provided by and is the property of Turner Fleischer Architects Inc. The contractor must verify and accept responsibility for all dimensions and conditions on site and must notify Turner Fleischer Architects Inc. of any variations from the supplied information. This drawing is not to be scaled. The architect is not responsible for the accuracy of survey, structural, mechanical, electrical, etc., information shown on this drawing. Refer to the appropriate consultant's drawings before proceeding with the work. Construction must conform to all applicable codes and requirements of authorities having jurisdi