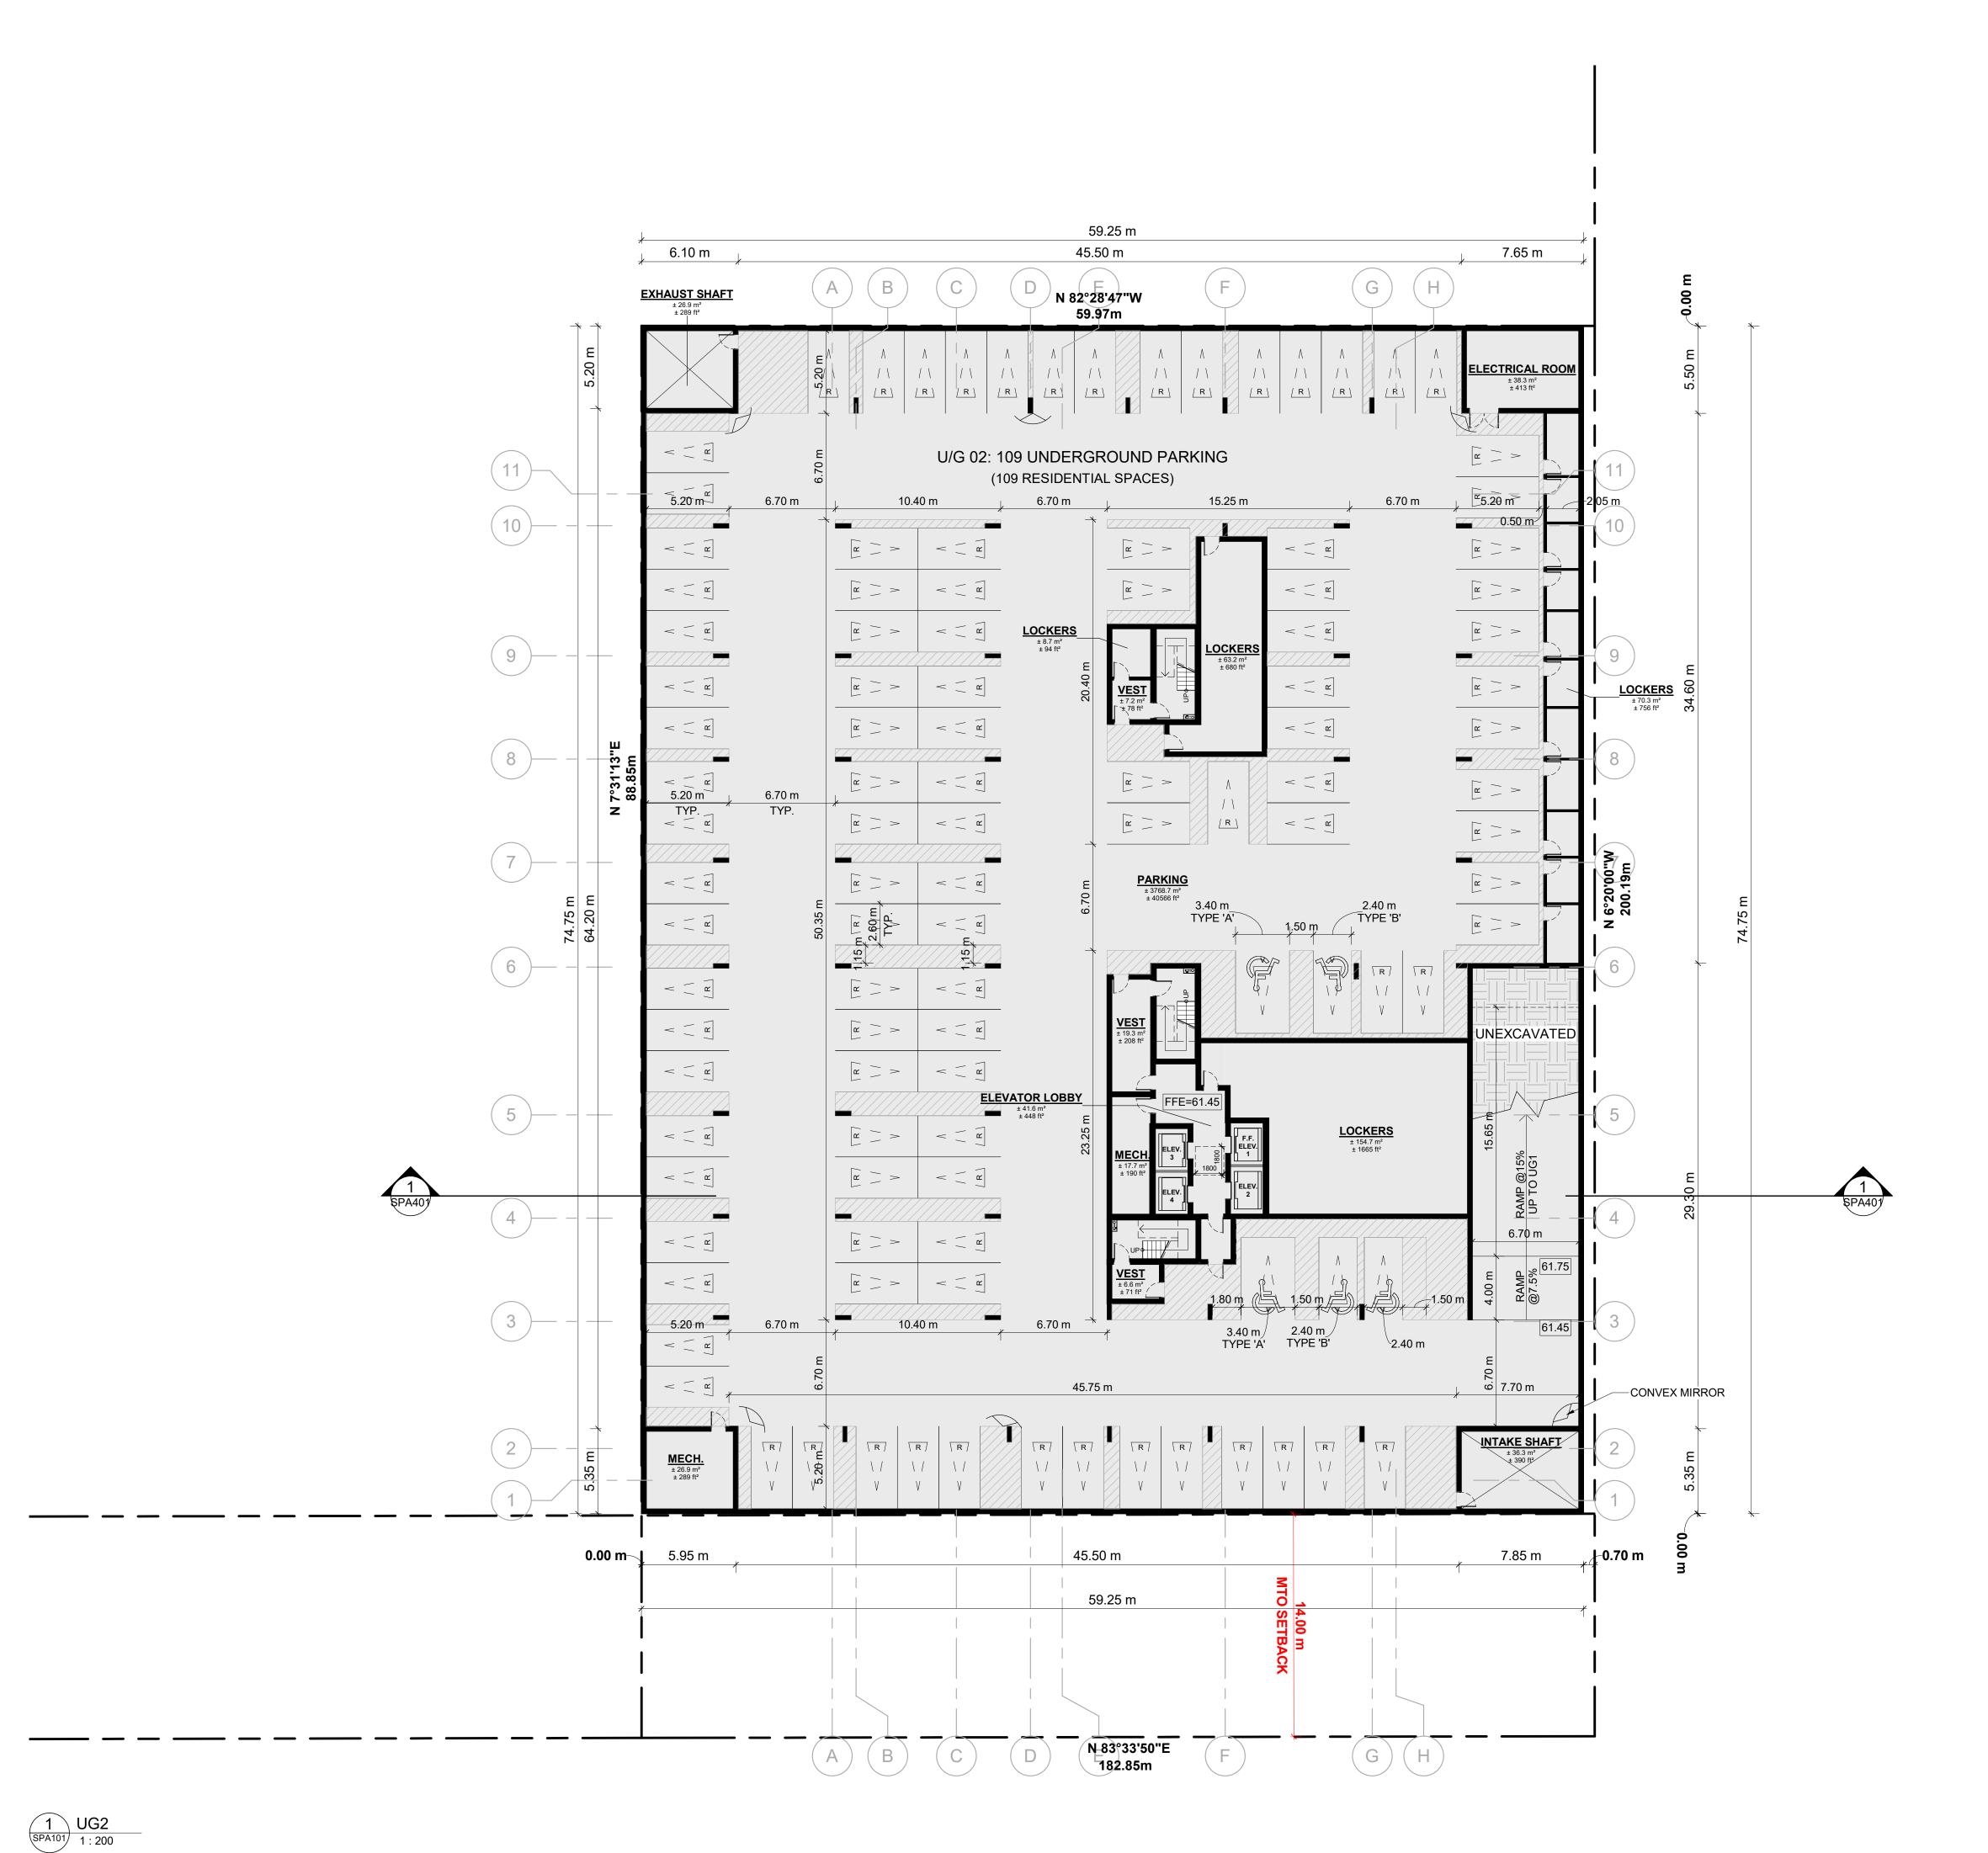

**500 COVENTRY ROAD** 

500 COVENTRY ROAD, OTTAWA, ON.

UNDERGROUND LEVEL 02

PROJECT NO.

18.050 P01

PROJECT DATE

2025-02-26

DRAWN BY