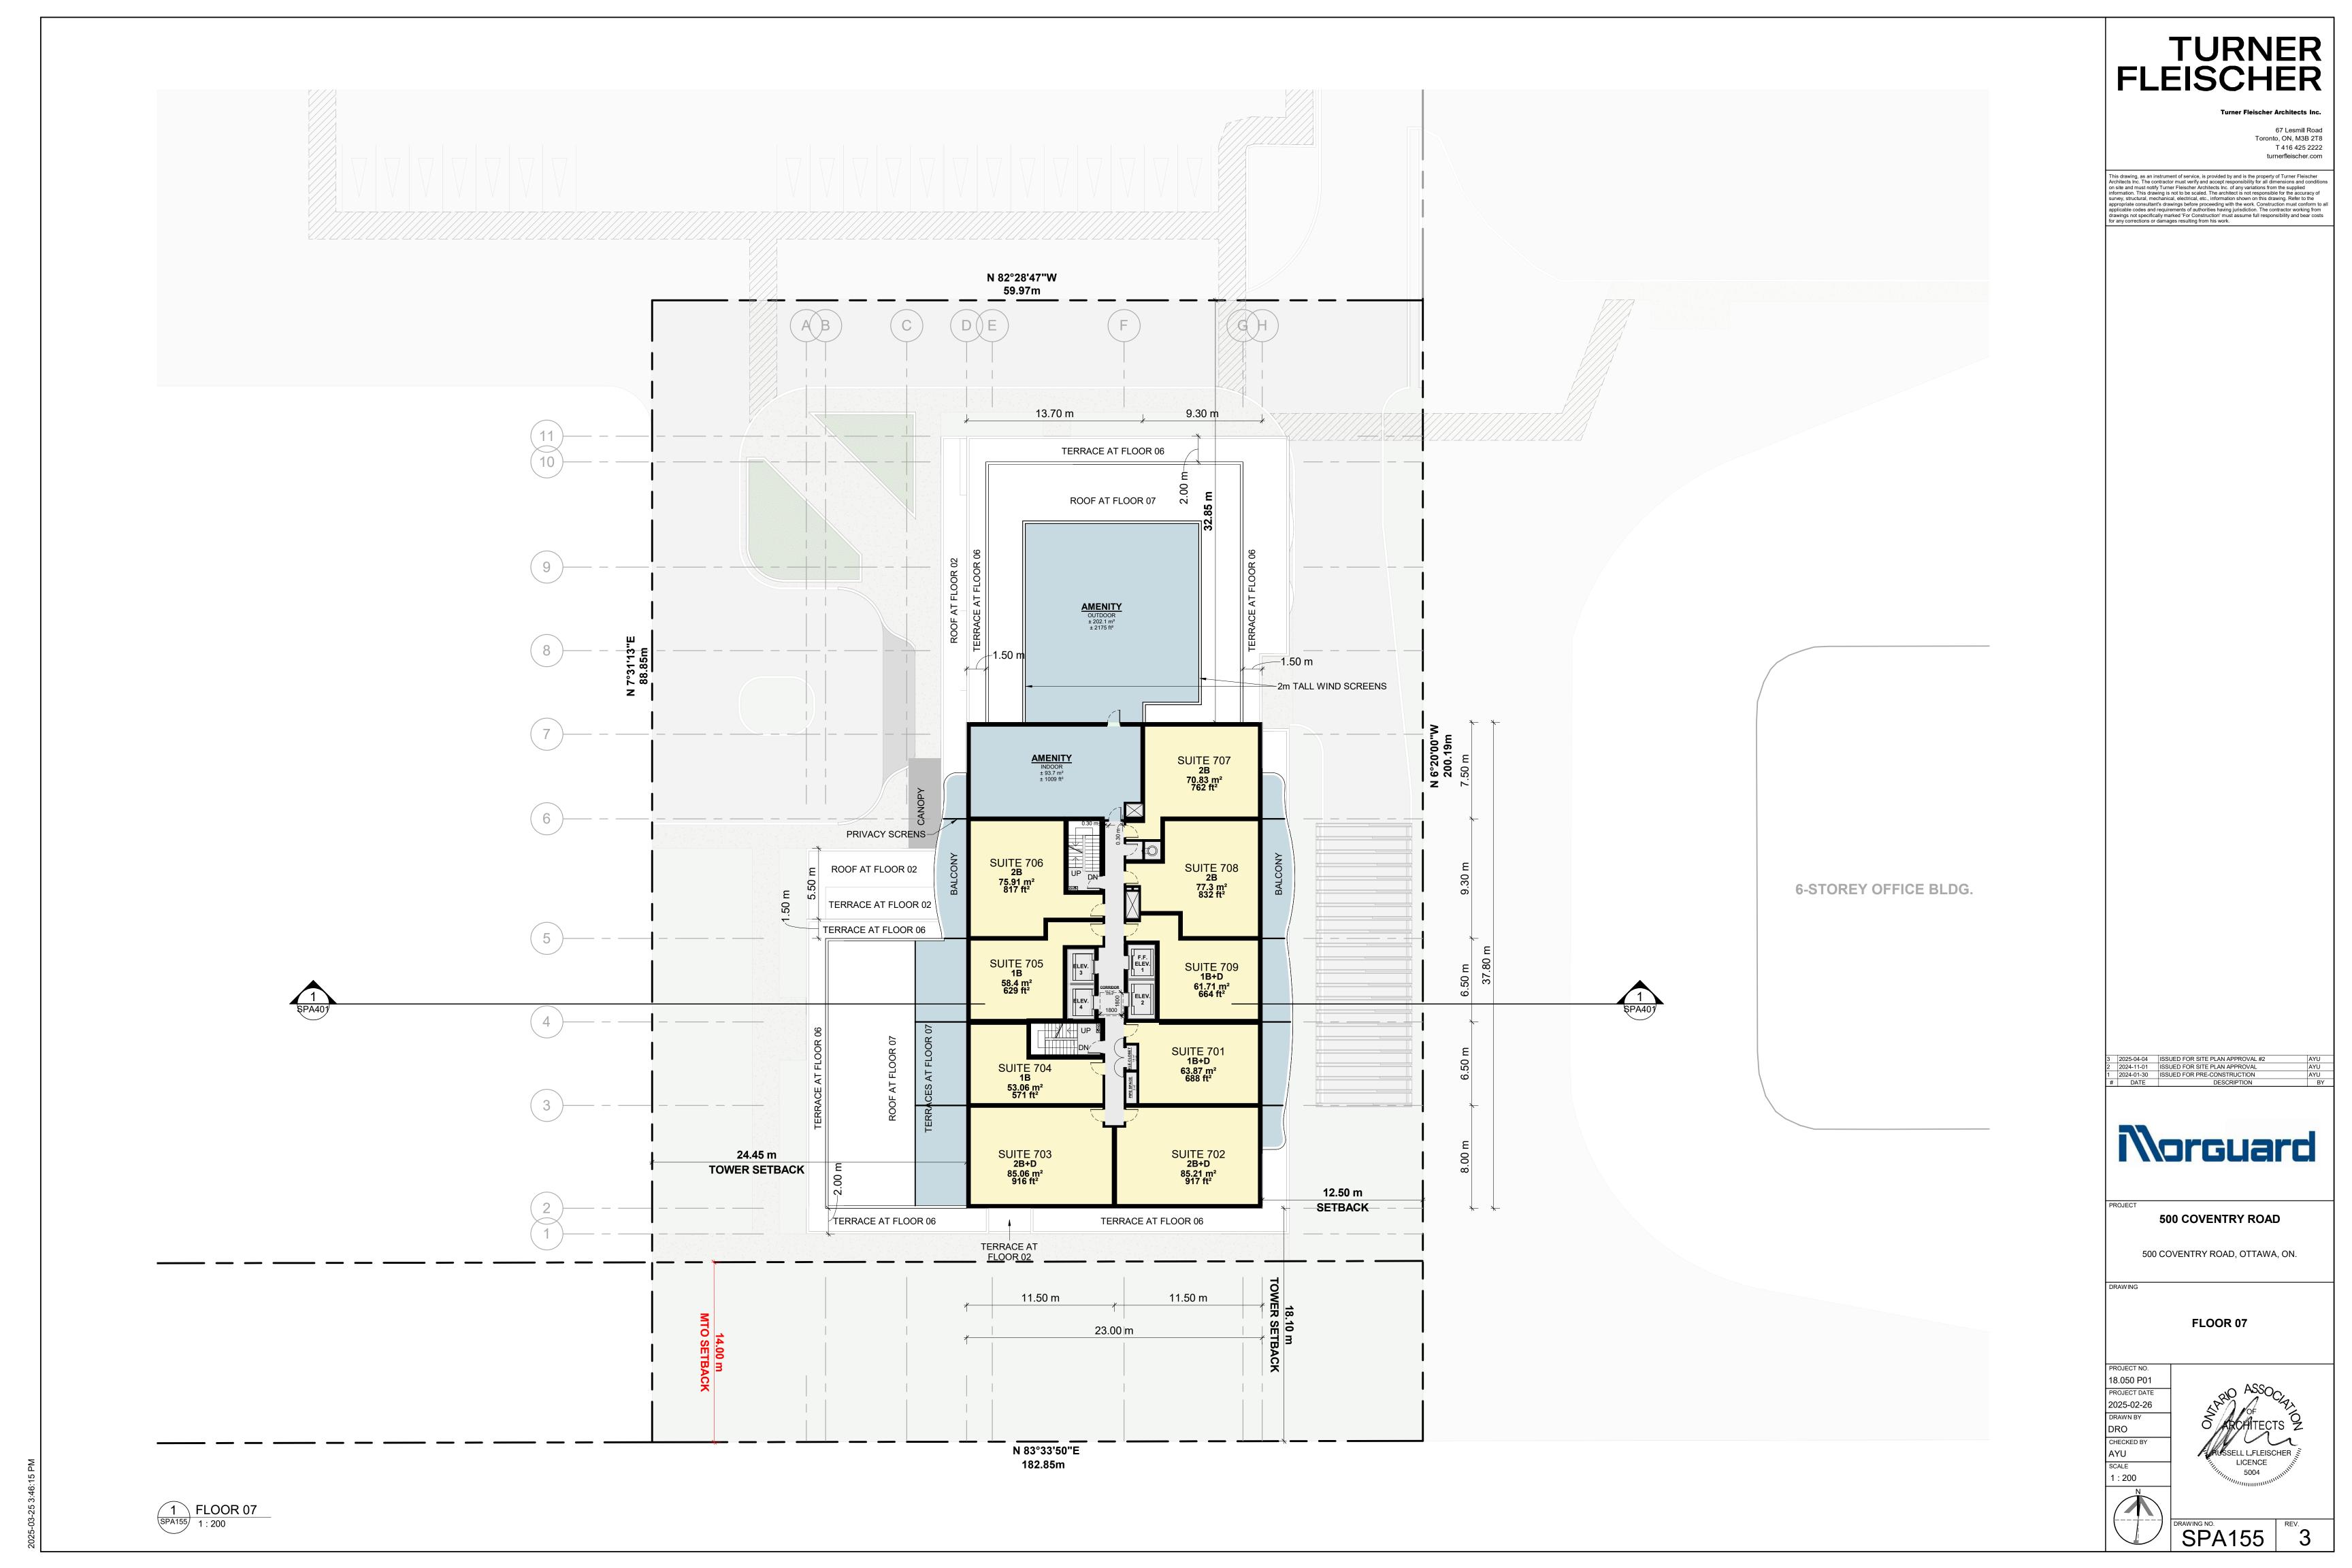

eeding with the work. Construction must conform to applicable codes and requirements of authorities having jurisdiction. The contractor working from drawings not specifically marked 'For Construction' must assume full responsibility and bear costs for any corrections or damages resulting from his work.

MINIMUM PERMITTED PARKING DIMENSIONS

TYPICAL PARKING DIMENSIONS

AISLE WIDTH: MIN 6.7m

TYPICAL PARKING SPACE: MIN 2.6 x 5.2 x 2.1 m HIGH



 3
 2025-04-04
 ISSUED FOR SITE PLAN APPROVAL #2

 2
 2024-11-01
 ISSUED FOR SITE PLAN APPROVAL

 1
 2024-01-30
 ISSUED FOR PRE-CONSTRUCTION

 #
 DATE
 DESCRIPTION



**500 COVENTRY ROAD** 

500 COVENTRY ROAD, OTTAWA, ON.

DRAWING

UNDERGROUND LEVEL 01

18.050 P01
PROJECT DATE
2025-02-26
DRAWN BY
DRO
CHECKED BY
AYU



DRAWIN

SPA102 REV.































**VIEW FROM TRANS-CANADA HWY LOOKING NORTH WEST** 

*Morguard* 

**500 COVENTRY ROAD** 

500 COVENTRY ROAD, OTTAWA, ON.



This drawing, as an instrument of service, is provided by and is the property of Turner Fleischer Architects Inc. The contractor must verify and accept responsibility for all dimensions and conditions on site and must notify Turner Fleischer Architects Inc. of any variations from the supplied information. This drawing is not to be scaled. The architect is not responsible for the accuracy of survey, structural, mechanical, electrical, etc., information shown on this drawing. Refer to the appropriate consultant's drawings before proceeding with the work. Construction must conform to all applicable codes and requirements of authorities having jurisdictio