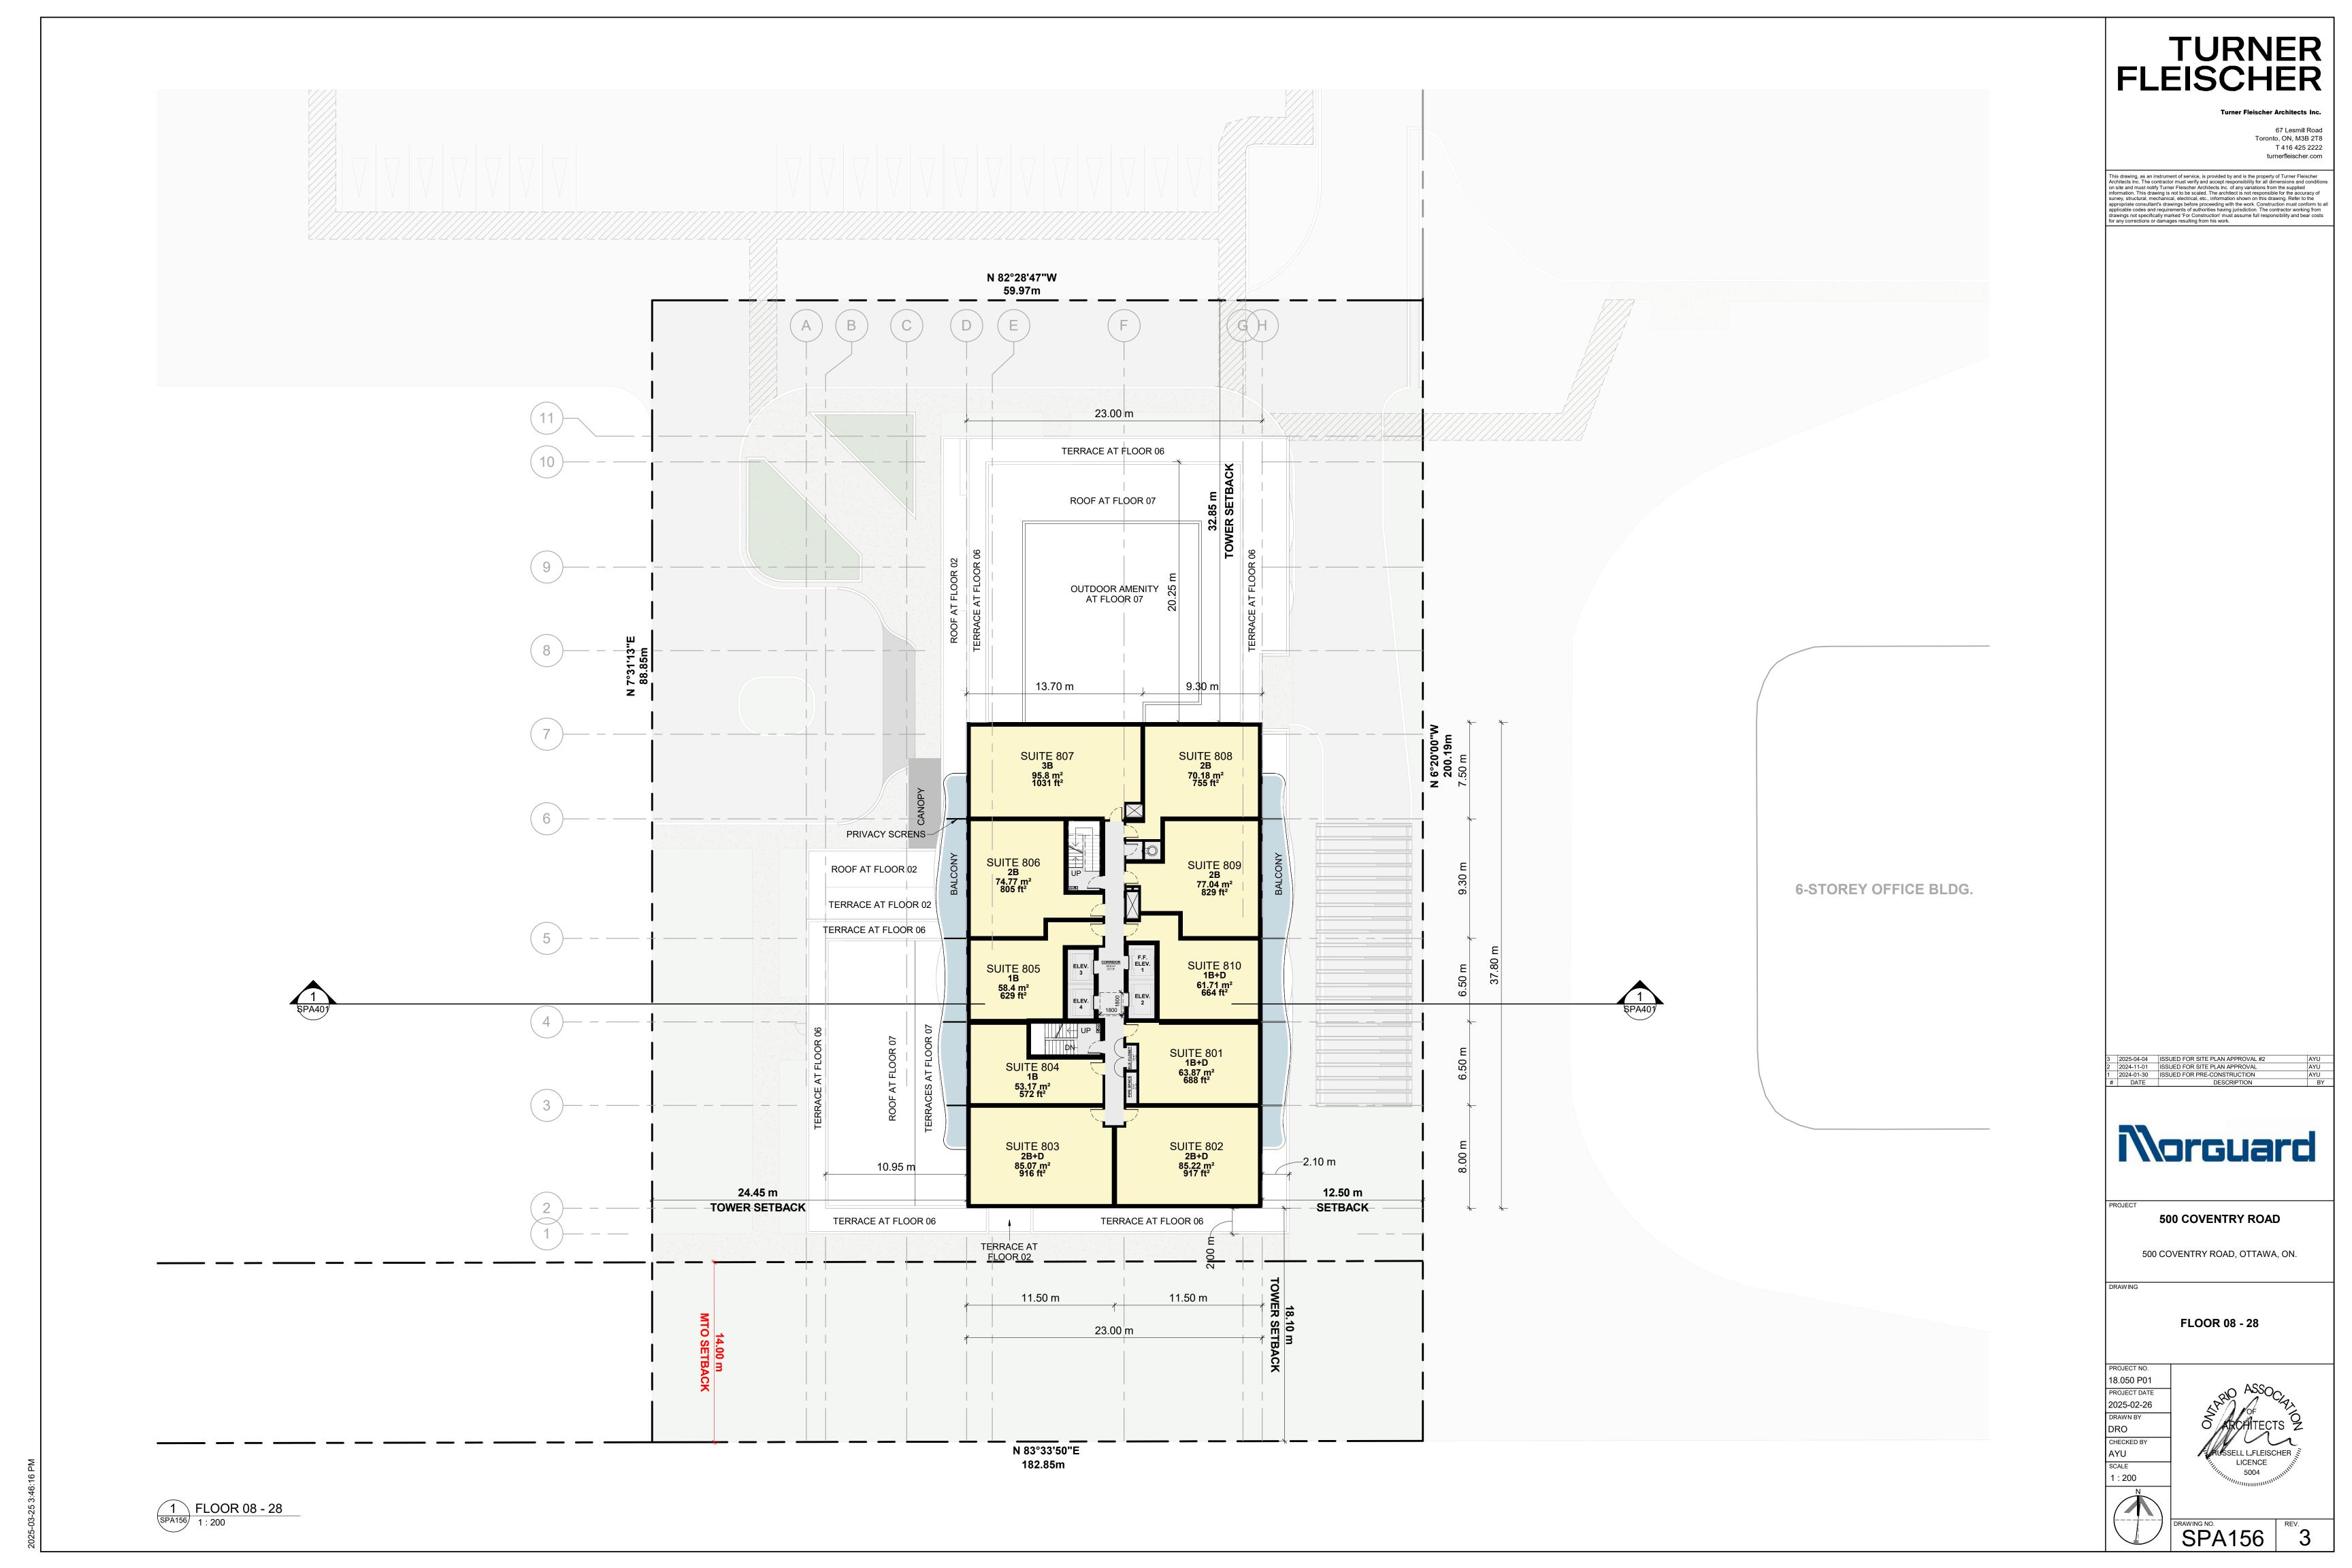

| 3 | 2025-04-04 | ISSUED FOR SITE PLAN APPROVAL #2 | 2 | 2024-11-01 | ISSUED FOR SITE PLAN APPROVAL | 1 | 2024-01-30 | ISSUED FOR PRE-CONSTRUCTION | # | DATE | DESCRIPTION |

**Norguard** 

500 COVENTRY ROAD