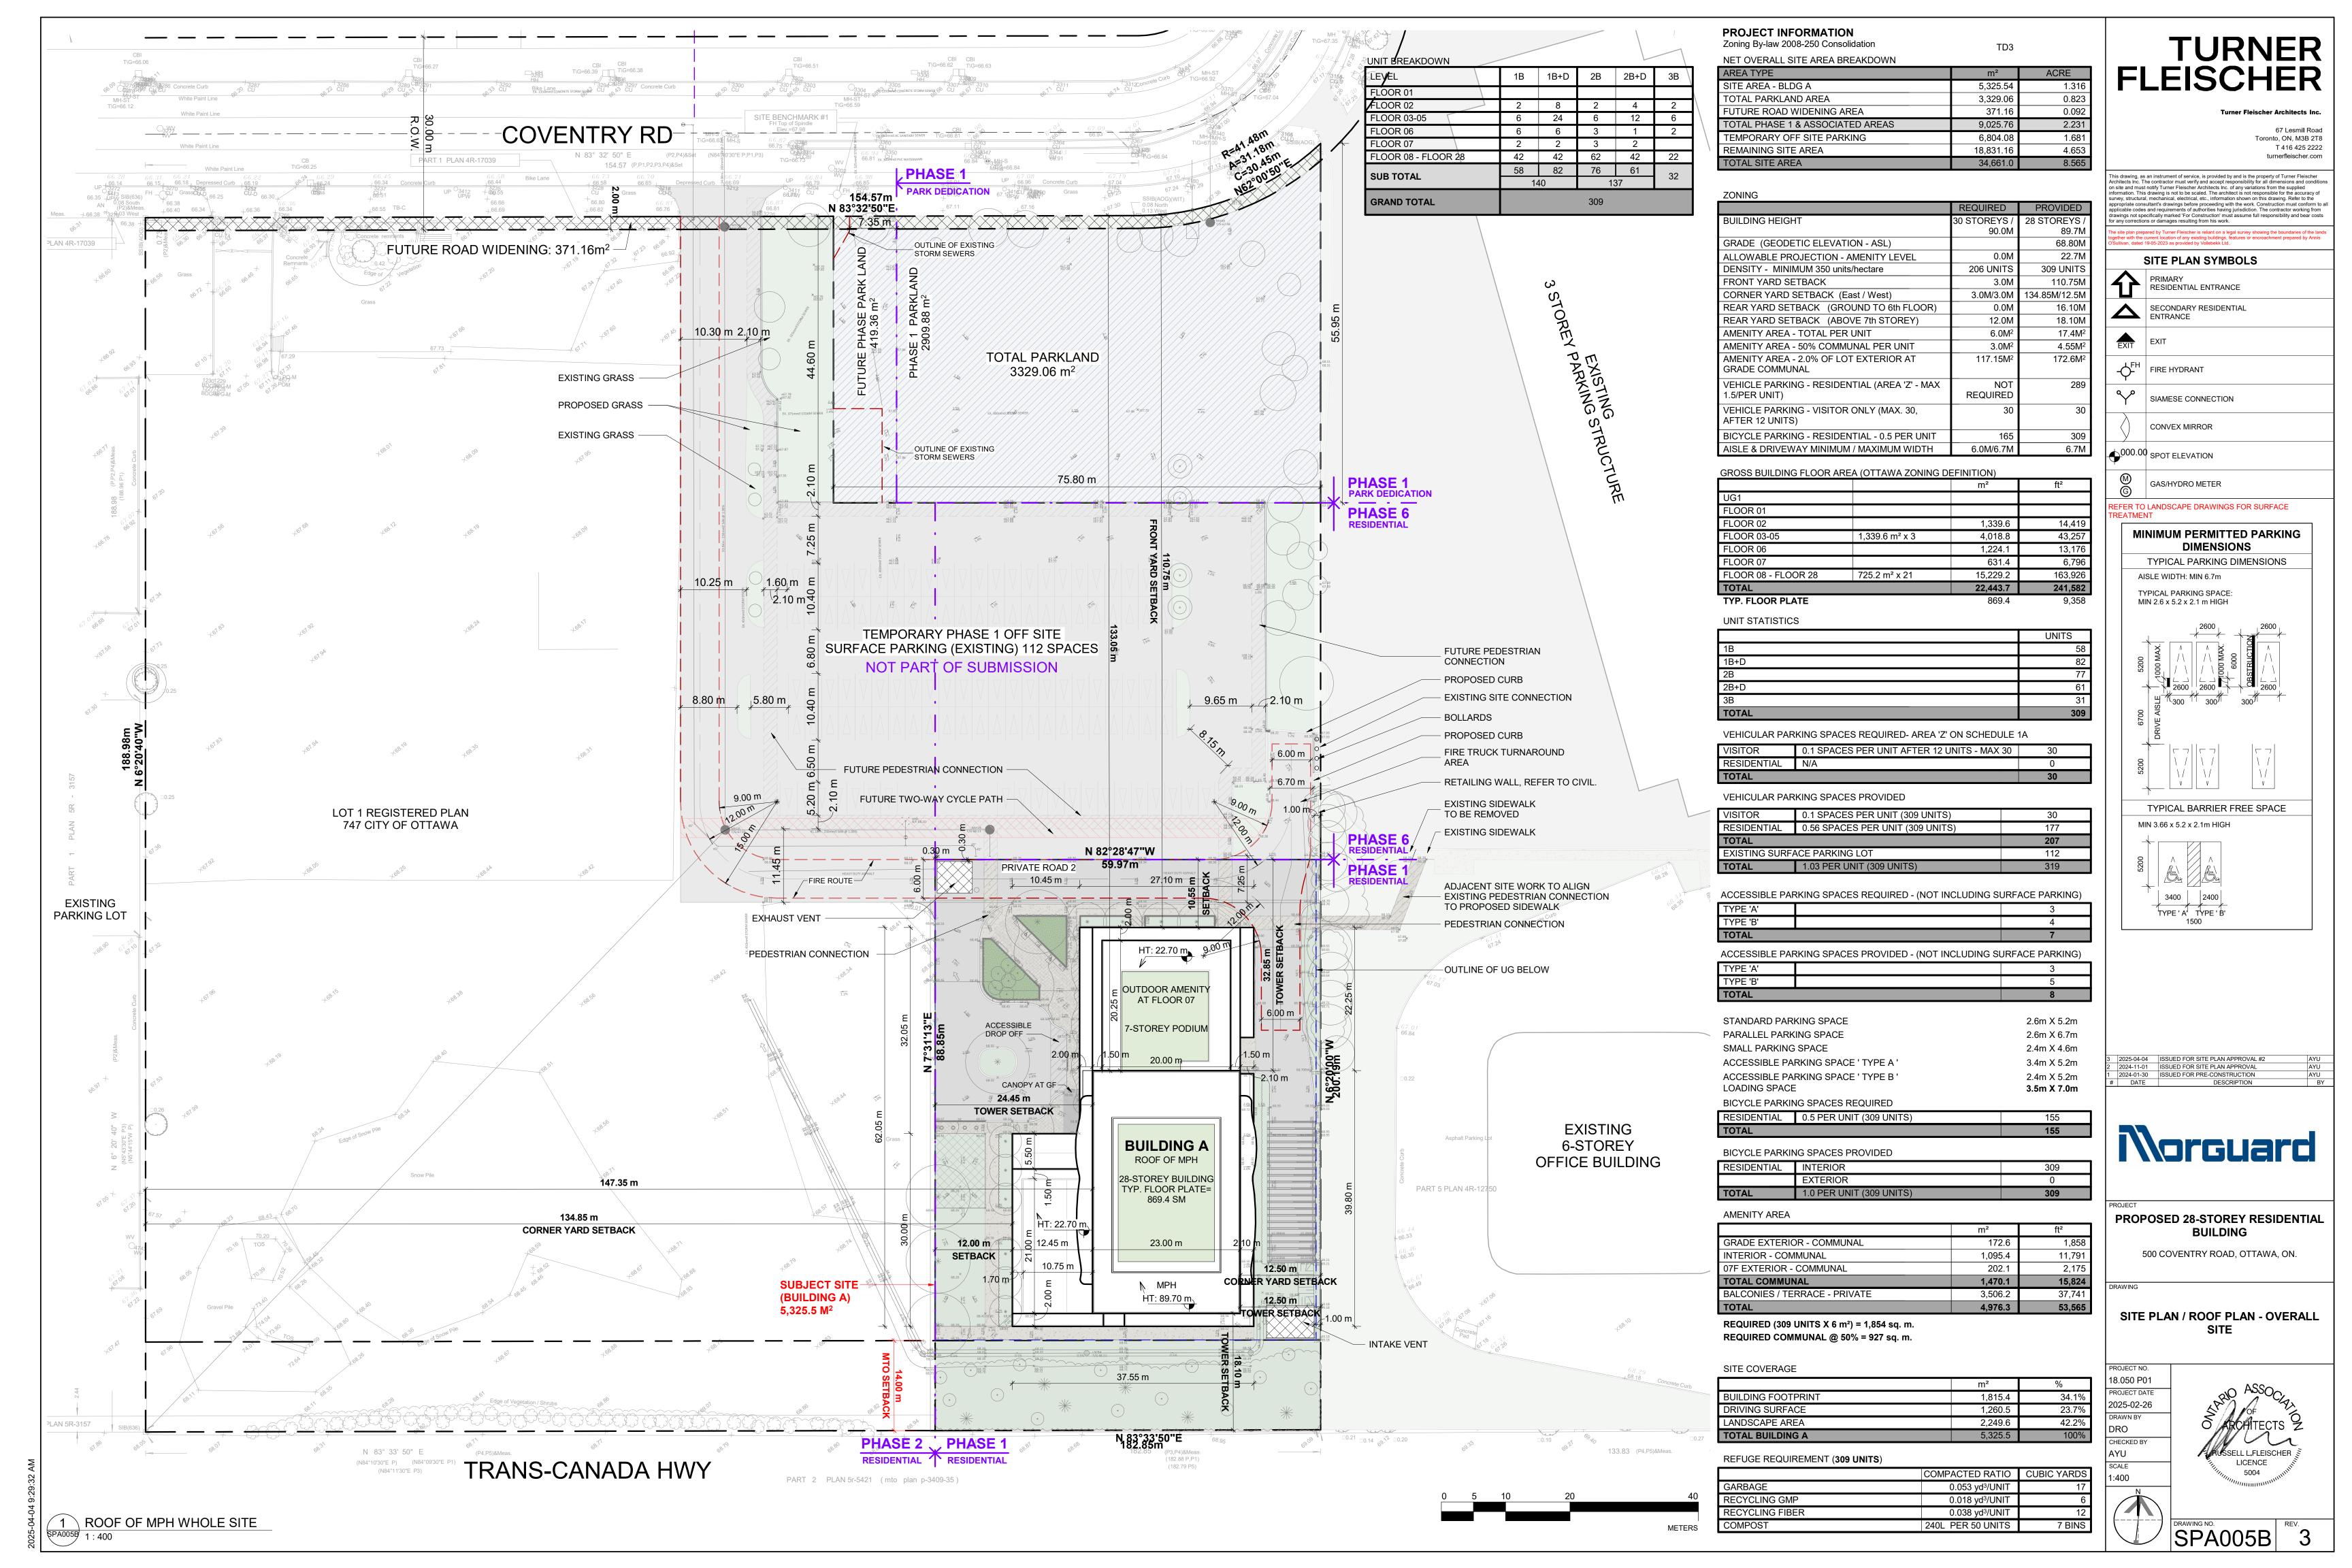

| 3 | 2025-04-04 | ISSUED FOR SITE PLAN APPROVAL #2 | 2 | 2024-11-01 | ISSUED FOR SITE PLAN APPROVAL | 1 | 2024-01-30 | ISSUED FOR PRE-CONSTRUCTION | # | DATE | DESCRIPTION |

**Norguard** 

500 COVENTRY ROAD