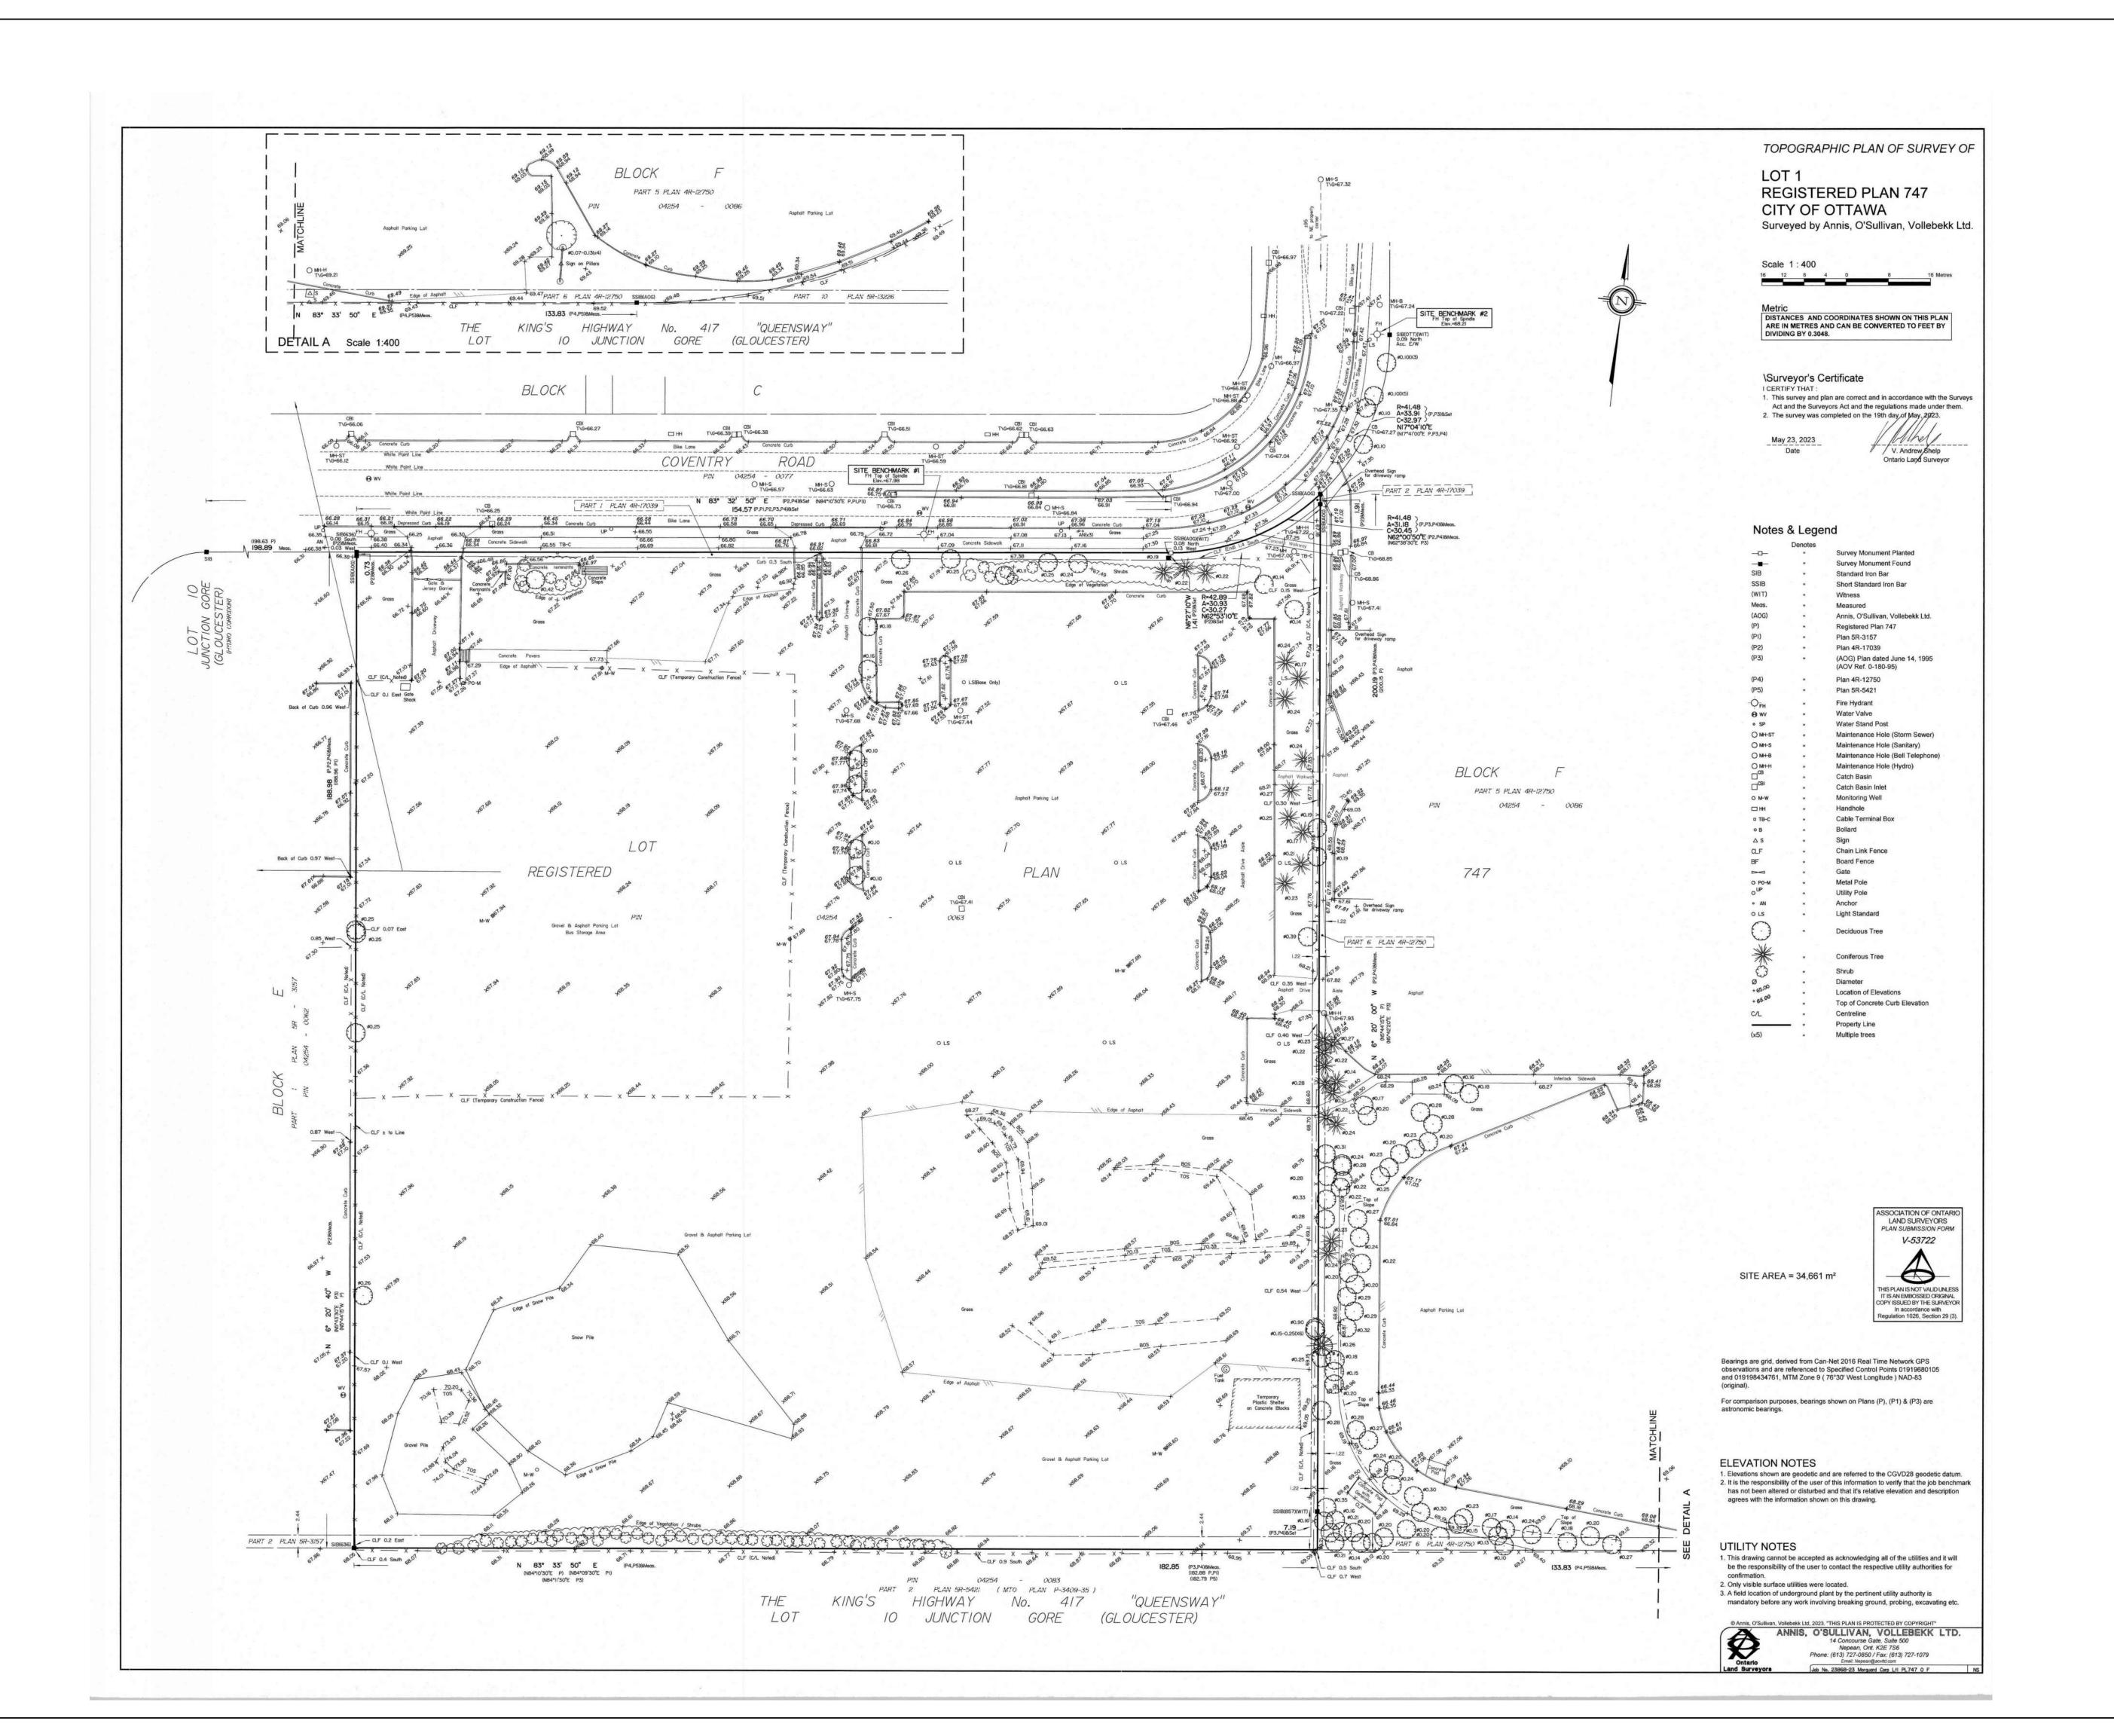

ne site plan prepared by Turner Fleischer is reliant on a legal survey showing the boundaries of the la gether with the current location of any existing buildings, features or encroachment prepared by Annis Sullivan, dated 19-05-2023 as provided by Vollebekk Ltd..

500 COVENTRY ROAD, OTTAWA, ON.

SURVEY

PROJECT NO. 18.050 P01 PROJECT DATE 2025-02-26

DRAWN BY

CHECKED BY

T 416 425 2222

*M*orguard

MASTER PLAN / CONCEPT PLAN