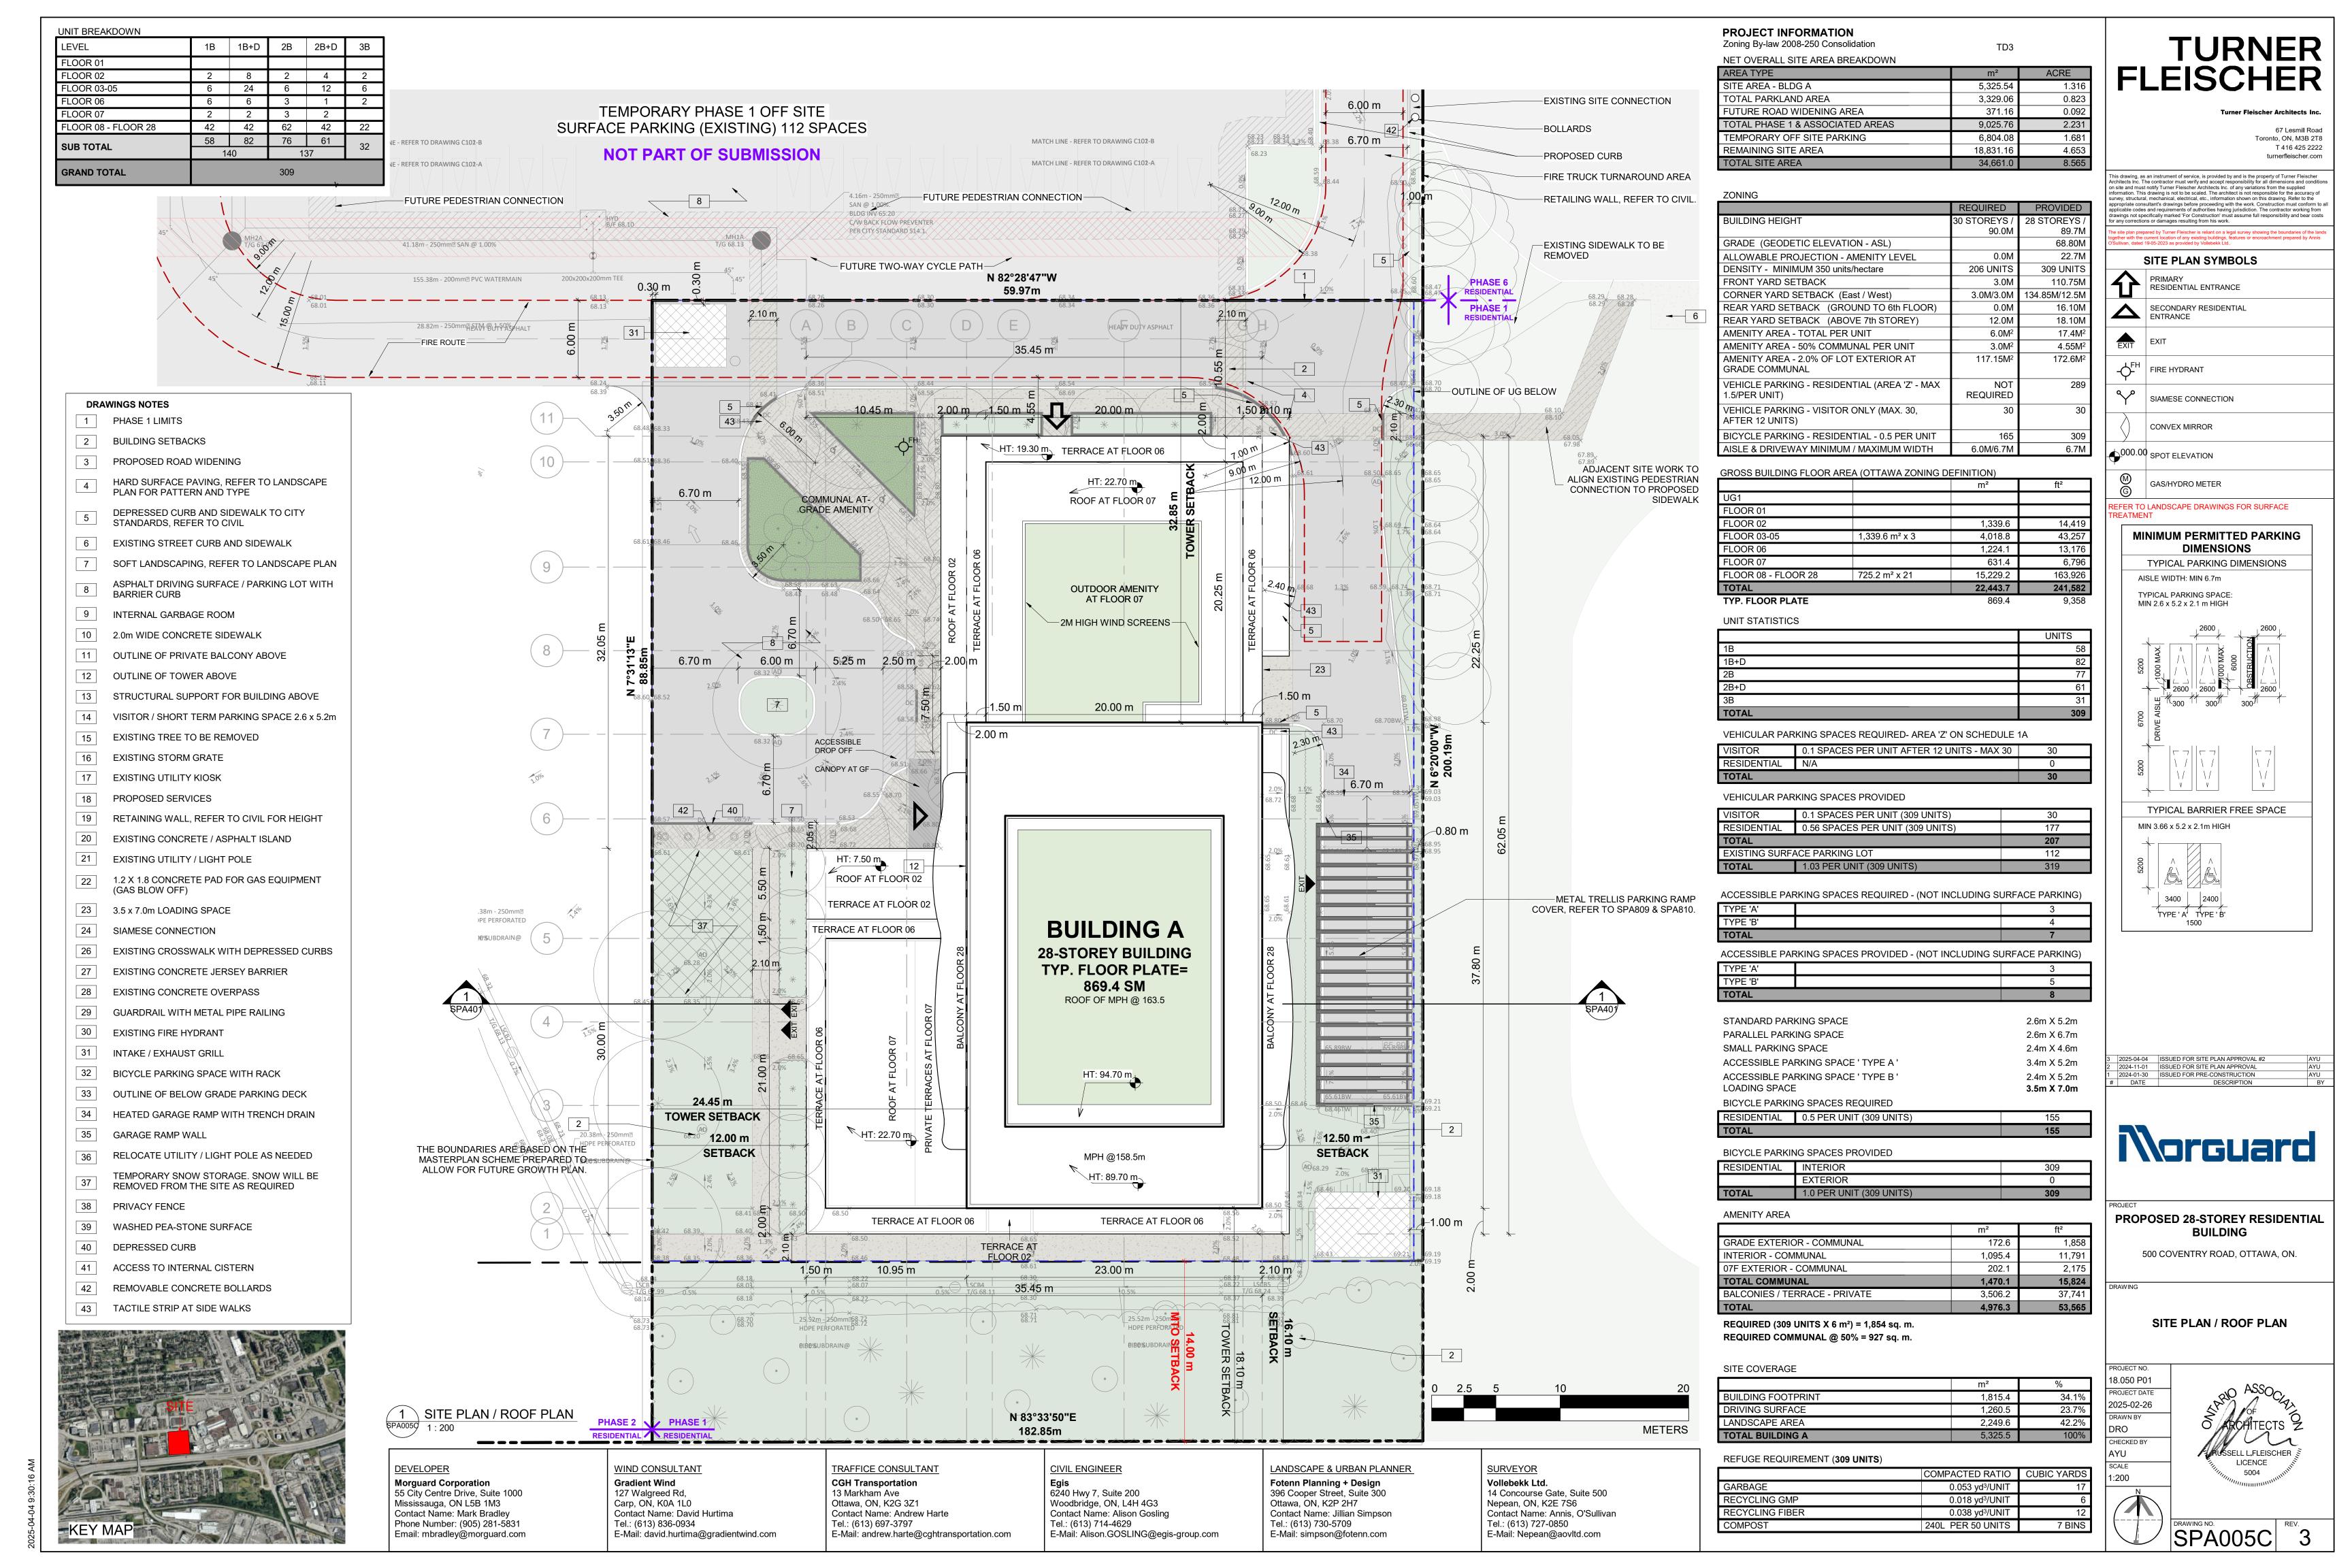

500 COVENTRY ROAD, OTTAWA, ON.

SURVEY

PROJECT NO. 18.050 P01 PROJECT DATE 2025-02-26

DRAWN BY

CHECKED BY

T 416 425 2222

*M*orguard

MASTER PLAN / CONCEPT PLAN