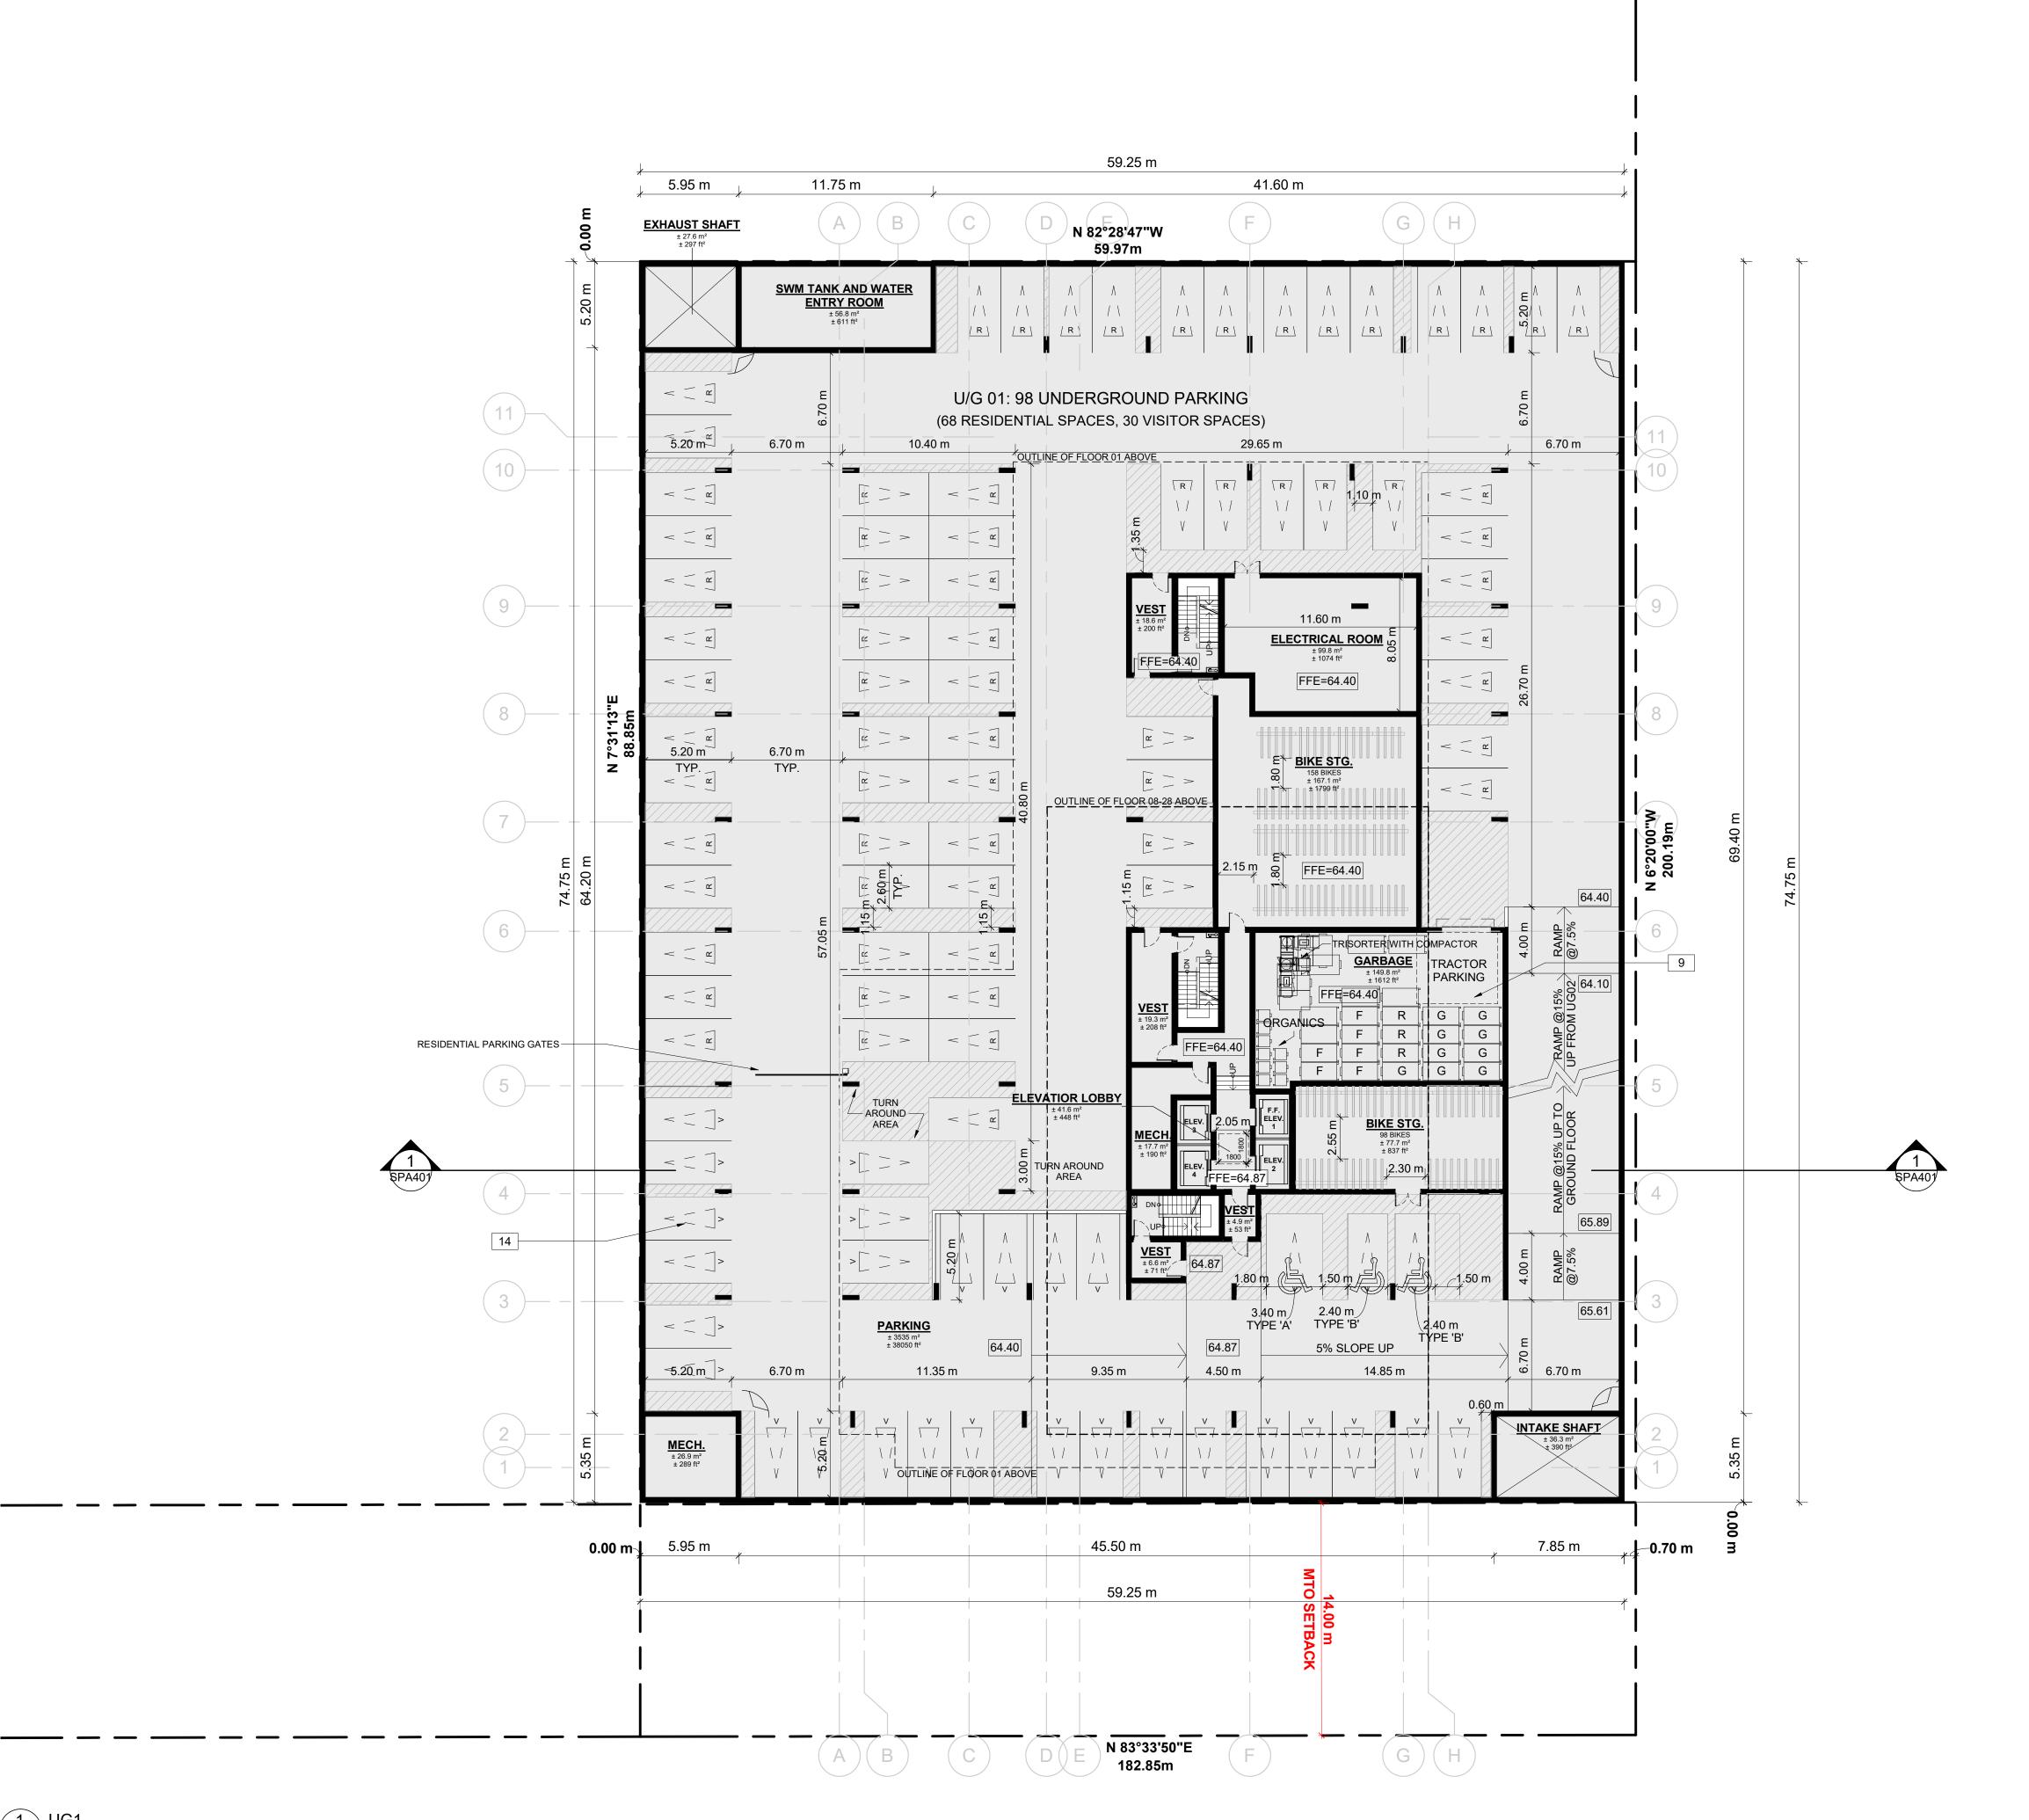

**500 COVENTRY ROAD** 

500 COVENTRY ROAD, OTTAWA, ON.

UNDERGROUND LEVEL 02

PROJECT NO.

18.050 P01

PROJECT DATE

2025-02-26

DRAWN BY

DRO

CHECKED BY

AYU

SCALE

ASSOCIATION OF OF ARCHITECTS Z

ARUSSELL L.FLEISCHER IN LICENCE

LICENCE

5004

DRAWING

SPA101 REV.

> 67 Lesmill Road Toronto, ON, M3B 2T8

T 416 425 2222 turnerfleischer.com

This drawing, as an instrument of service, is provided by and is the property of Turner Fleischer Architects Inc. The contractor must verify and accept responsibility for all dimensions and conditions on site and must notify Turner Fleischer Architects Inc. of any variations from the supplied information. This drawing is not to be scaled. The architect is not responsible for the accuracy of survey, structural, mechanical, electrical, etc., information shown on this drawing. Refer to the appropriate consultant's drawings before proceeding with the work. Construction must conform to applicable codes and requirements of authorities having jurisdiction. The contractor working from drawings not specifically marked 'For Construction' must assume full responsibility and bear costs for any corrections or damages resulting from his work.

MINIMUM PERMITTED PARKING DIMENSIONS

TYPICAL PARKING DIMENSIONS

AISLE WIDTH: MIN 6.7m

TYPICAL PARKING SPACE: MIN 2.6 x 5.2 x 2.1 m HIGH

 3
 2025-04-04
 ISSUED FOR SITE PLAN APPROVAL #2

 2
 2024-11-01
 ISSUED FOR SITE PLAN APPROVAL

 1
 2024-01-30
 ISSUED FOR PRE-CONSTRUCTION

 #
 DATE
 DESCRIPTION

**500 COVENTRY ROAD** 

500 COVENTRY ROAD, OTTAWA, ON.

DRAWING

UNDERGROUND LEVEL 01

18.050 P01
PROJECT DATE
2025-02-26
DRAWN BY
DRO
CHECKED BY
AYU