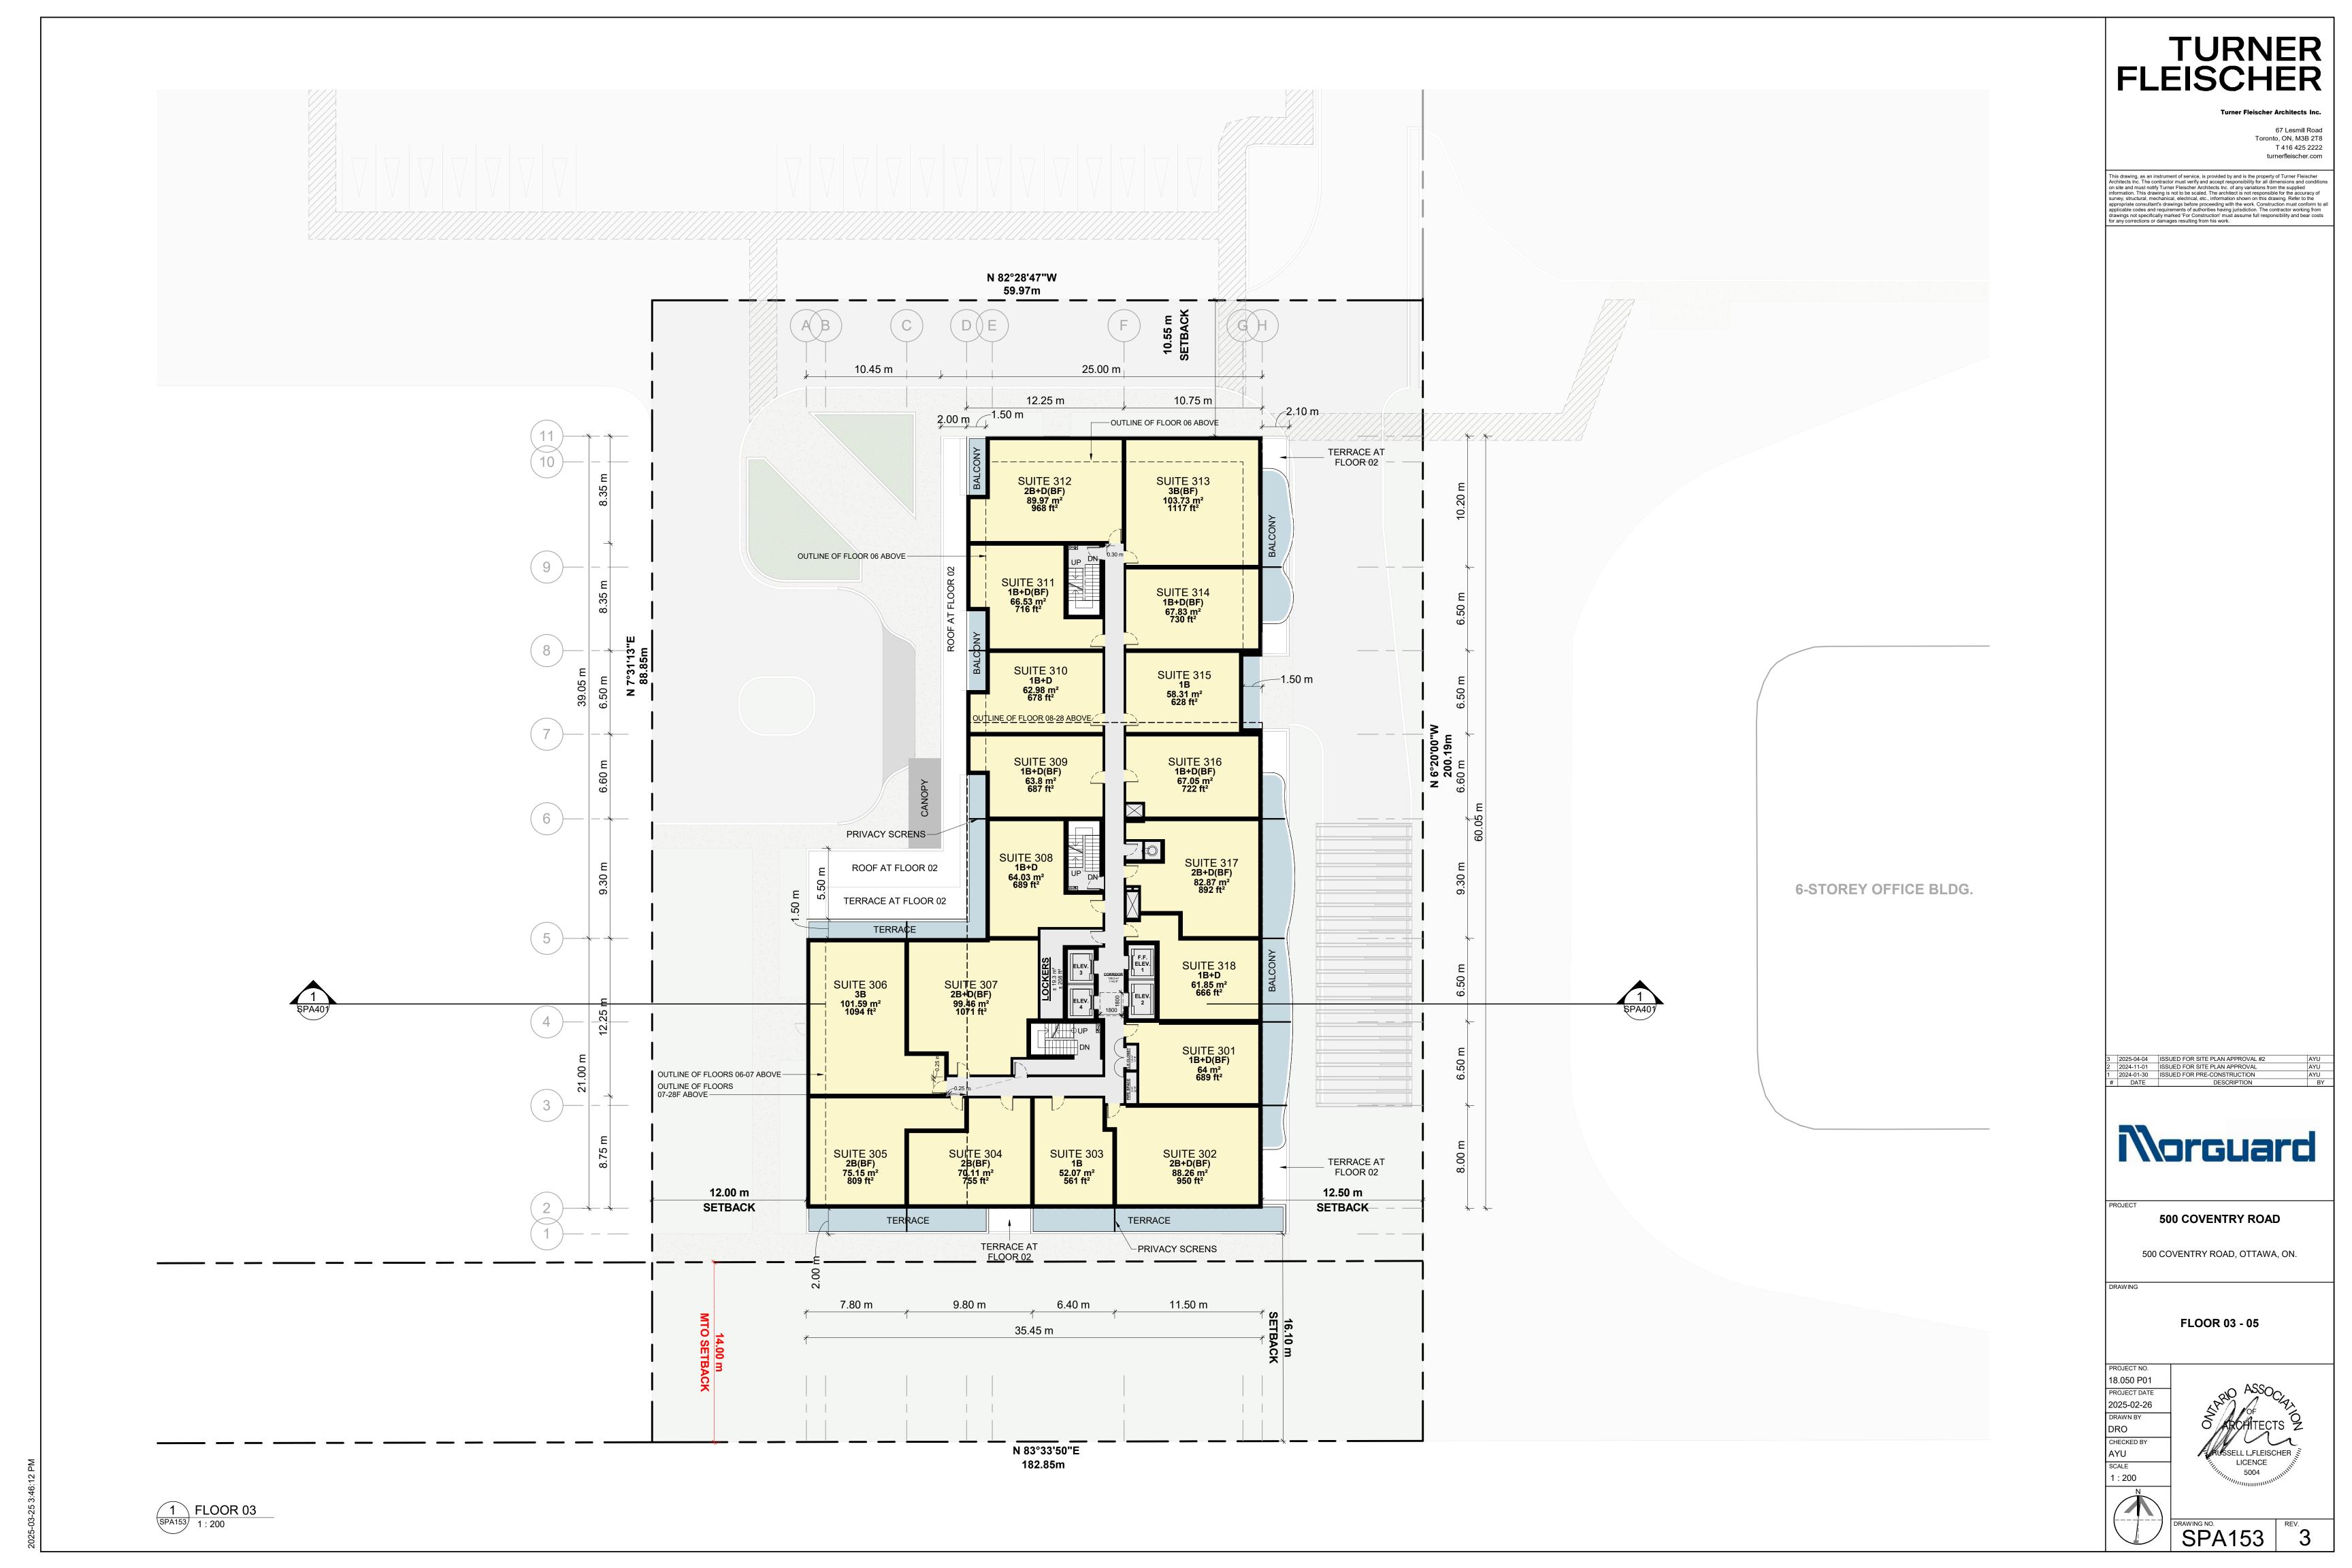

e proceeding with the work. Construction must conform to applicable codes and requirements of authorities having jurisdiction. The contractor working from drawings not specifically marked 'For Construction' must assume full responsibility and bear costs for any corrections or damages resulting from his work.

MINIMUM PERMITTED PARKING DIMENSIONS

TYPICAL PARKING DIMENSIONS

AISLE WIDTH: MIN 6.7m

TYPICAL PARKING SPACE: MIN 2.6 x 5.2 x 2.1 m HIGH



 3
 2025-04-04
 ISSUED FOR SITE PLAN APPROVAL #2

 2
 2024-11-01
 ISSUED FOR SITE PLAN APPROVAL

 1
 2024-01-30
 ISSUED FOR PRE-CONSTRUCTION

 #
 DATE
 DESCRIPTION



**500 COVENTRY ROAD** 

500 COVENTRY ROAD, OTTAWA, ON.

DRAWING

UNDERGROUND LEVEL 01

18.050 P01
PROJECT DATE
2025-02-26
DRAWN BY
DRO
CHECKED BY
AYU



DRAWIN

SPA102 REV.































**VIEW FROM TRANS-CANADA HWY LOOKING NORTH WEST** 

*Morguard* 

**500 COVENTRY ROAD** 

500 COVENTRY ROAD, OTTAWA, ON.



This drawing, as an instrument of service, is provided by and is the property of Turner Fleischer Architects Inc. The contractor must verify and accept responsibility for all dimensions and conditions on site and must notify Turner Fleischer Architects Inc. of any variations from the supplied information. This drawing is not to be scaled. The architect is not responsible for the accuracy of survey, structural, mechanical, electrical, etc., information shown on this drawing. Refer to the appropriate consultant's drawings before proceeding with the work. Construction must conform to all applicable codes and requirements of authorities having juris