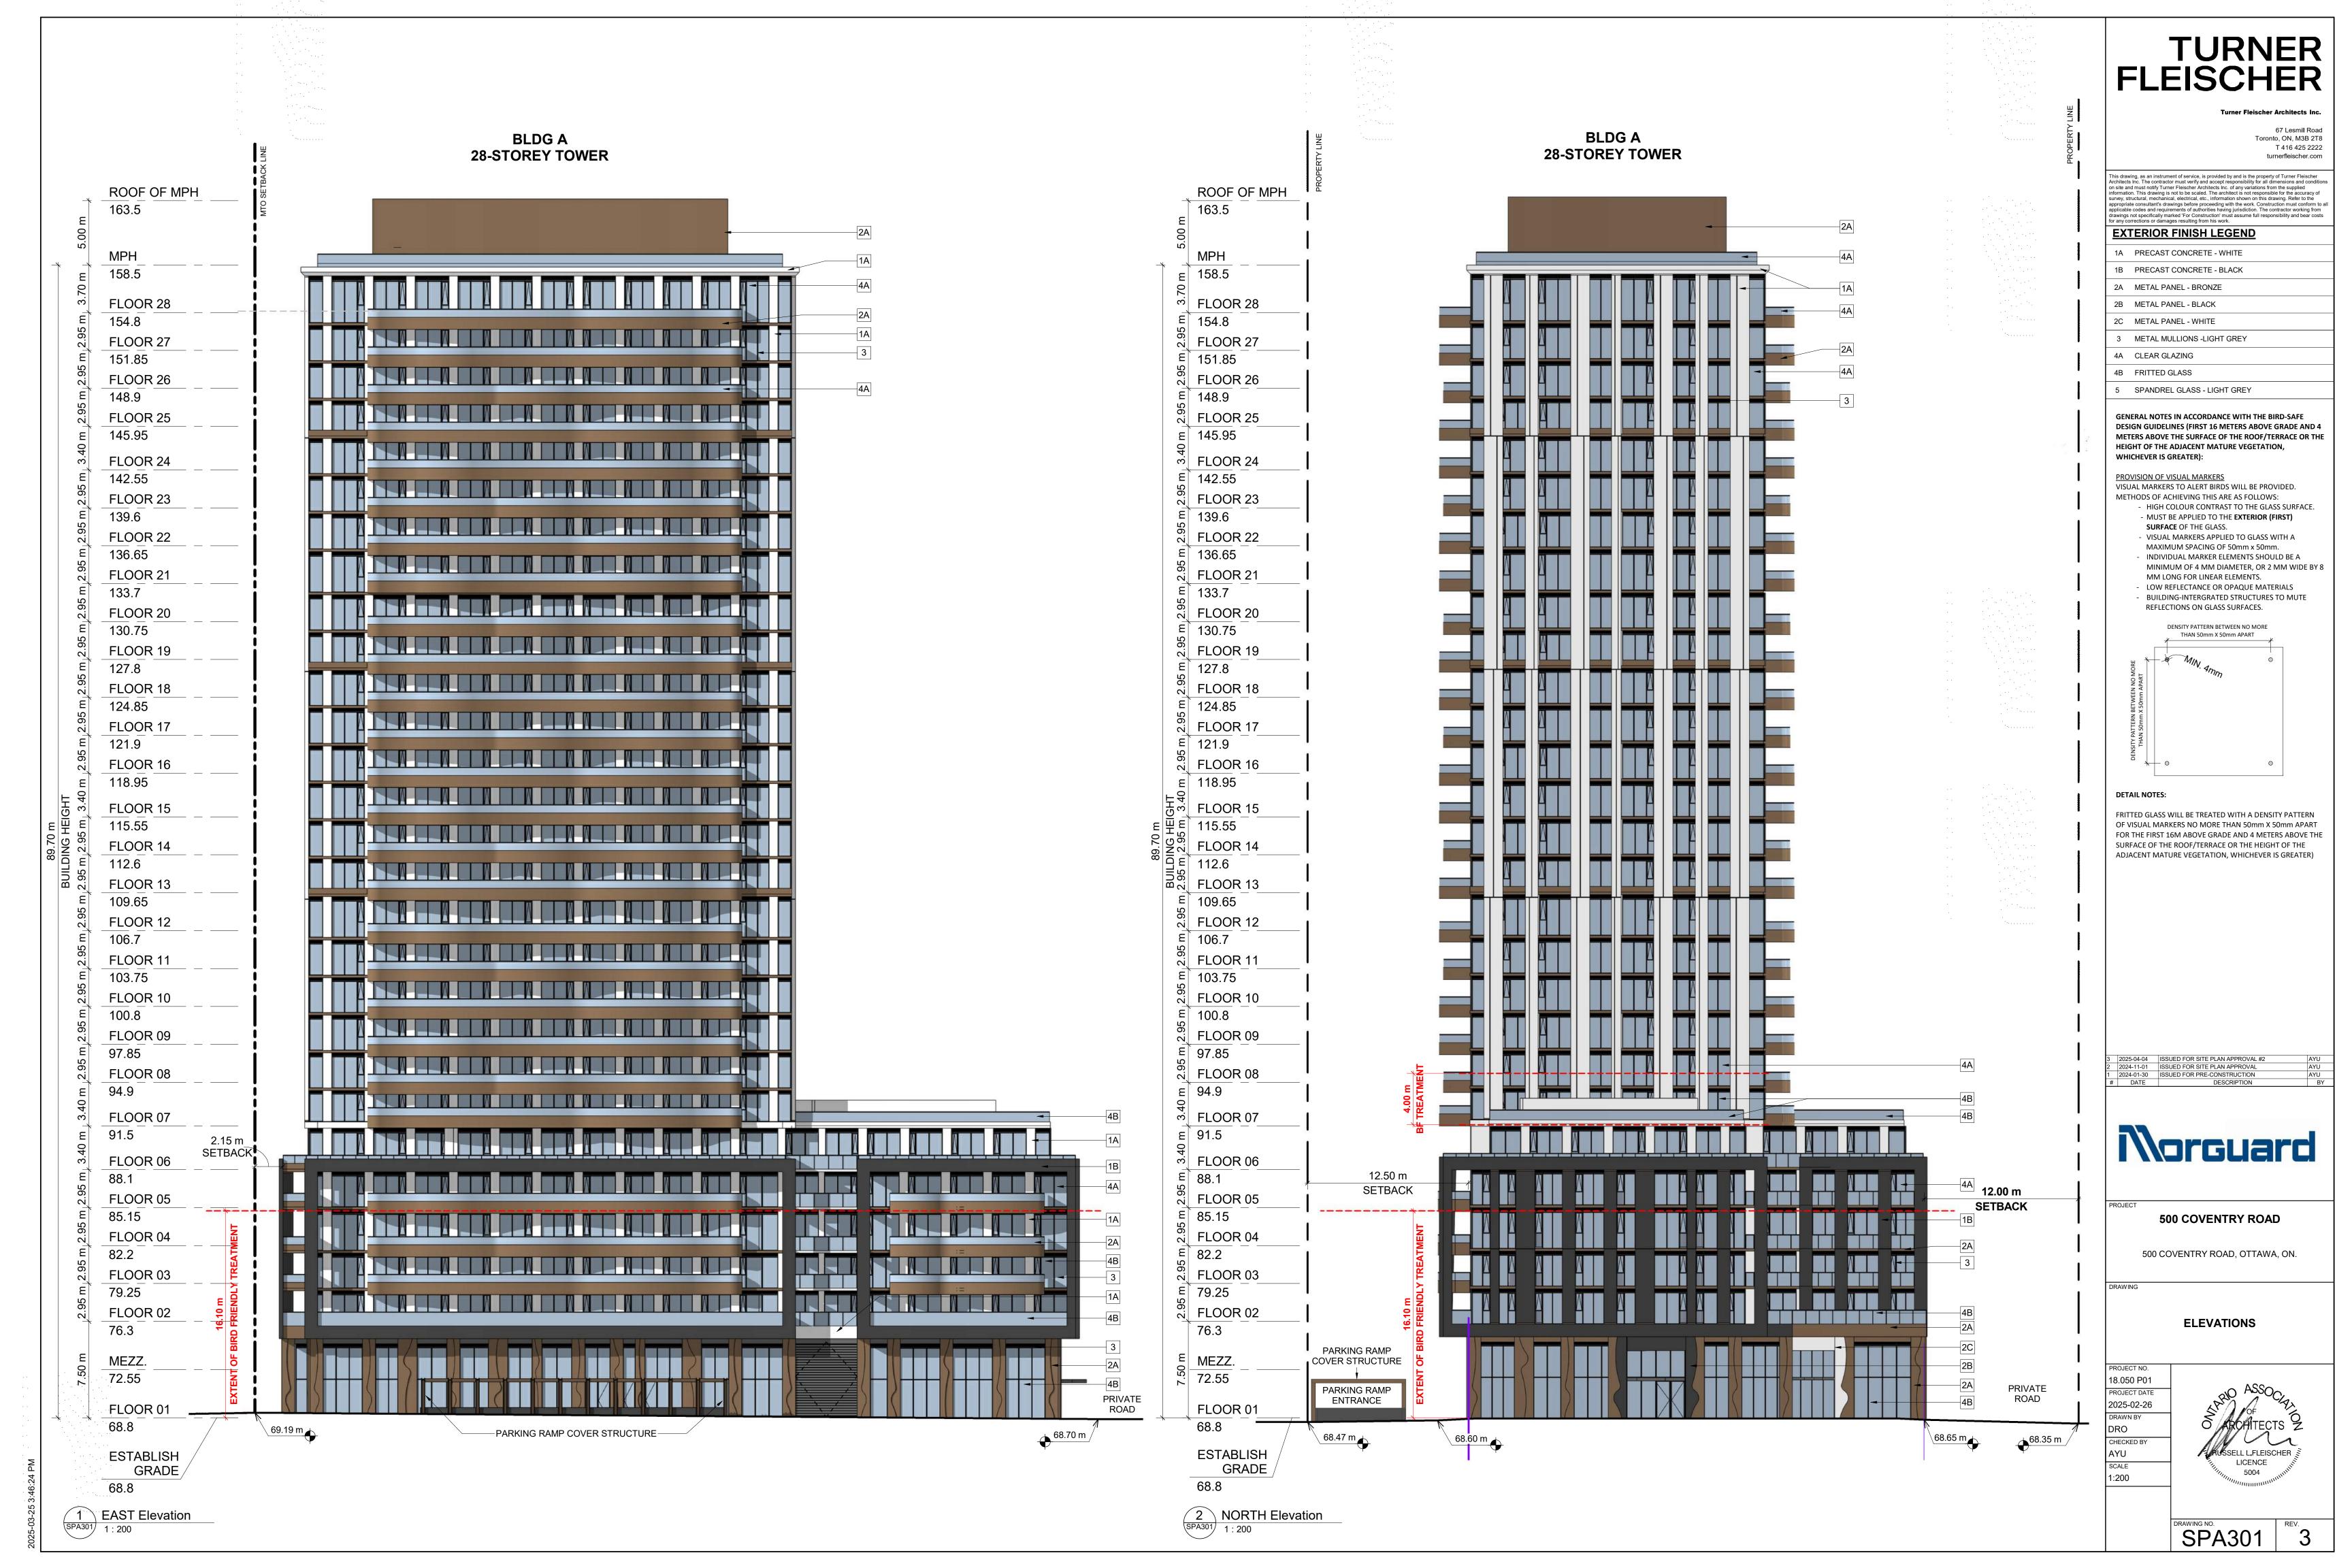

DRAWIN

SPA102 REV.

**VIEW FROM TRANS-CANADA HWY LOOKING NORTH WEST** 

*Morguard* 

**500 COVENTRY ROAD** 

500 COVENTRY ROAD, OTTAWA, ON.

This drawing, as an instrument of service, is provided by and is the property of Turner Fleischer Architects Inc. The contractor must verify and accept responsibility for all dimensions and conditions on site and must notify Turner Fleischer Architects Inc. of any variations from the supplied information. This drawing is not to be scaled. The architect is not responsible for the accuracy of survey, structural, mechanical, electrical, etc., information shown on this drawing. Refer to the appropriate consultant's drawings before proceeding with the work. Construction must conform to all applicable codes and requirements of authorities having jurisdiction. The contractor working from drawings not specifically marked 'For Construction' must assume full responsibility and bear costs for any corrections or damages resulting from his work.