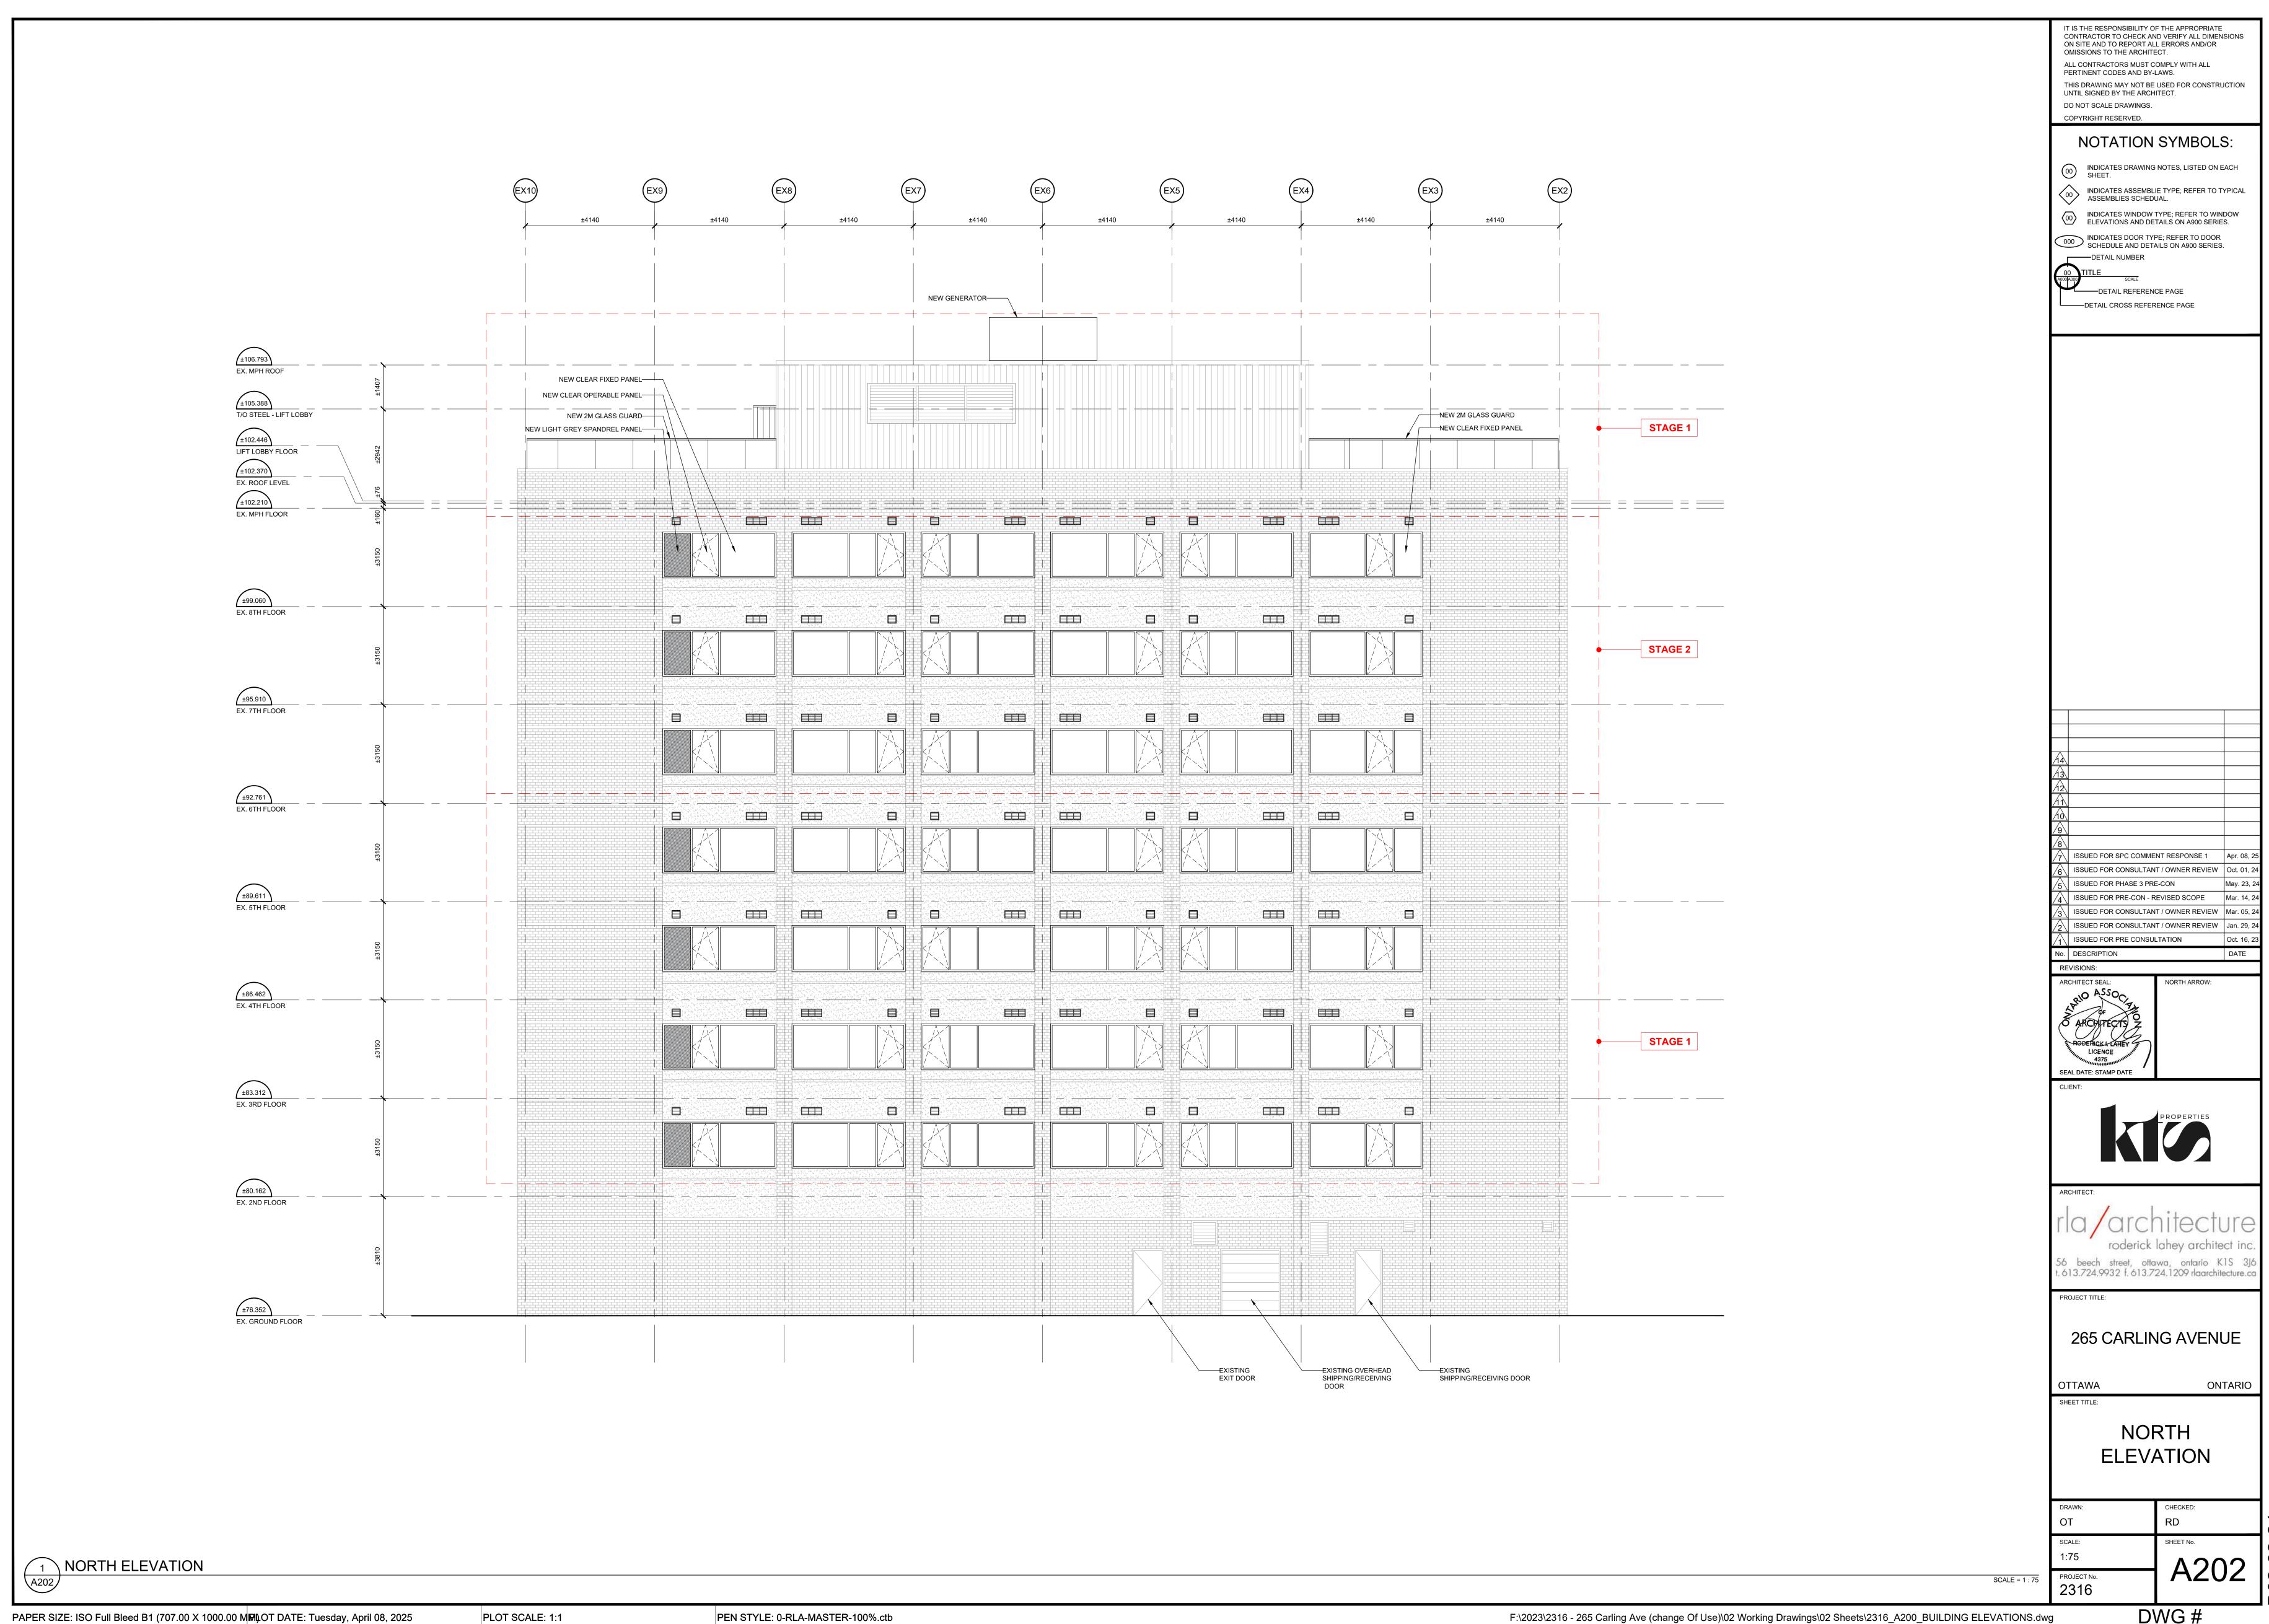

IT IS THE RESPONSIBILITY OF THE APPROPRIATE CONTRACTOR TO CHECK AND VERIFY ALL DIMENSIONS ON SITE AND TO REPORT ALL ERRORS AND/OR OMISSIONS TO THE ARCHITECT. ALL CONTRACTORS MUST COMPLY WITH ALL PERTINENT CODES AND BY-LAWS. THIS DRAWING MAY NOT BE USED FOR CONSTRUCTION UNTIL SIGNED BY THE ARCHITECT. DO NOT SCALE DRAWINGS. ±4089 ±4090 ±4140 ±4140 ±4140 ±4140 ±4140 ±4140 ±4140 ±4140 / ±7163 COPYRIGHT RESERVED. NOTATION SYMBOLS: 00 INDICATES DRAWING NOTES, LISTED ON EACH SHEET. 00 INDICATES ASSEMBLIE TYPE; REFER TO TYPICAL ASSEMBLIES SCHEDUAL. 00 INDICATES WINDOW TYPE; REFER TO WINDOW ELEVATIONS AND DETAILS ON A900 SERIES. 000 INDICATES DOOR TYPE; REFER TO DOOR SCHEDULE AND DETAILS ON A900 SERIES. DETAIL NUMBER —DETAIL REFERENCE PAGE DETAIL CROSS REFERENCE PAGE SERVICE LADDER EXISTING ROOF OF MECHANICAL PENTHOUSE NEW GENERATOR -EXC EXD-1 MPH ROOF PLAN - STAGE 1 SCALE = 1 : 100 ISSUED FOR SPC COMMENT RESPONSE 1 ISSUED FOR CONSULTANT / OWNER REVIEW | Oct. 01, 2 ISSUED FOR PRE-CON - REVISED SCOPE ISSUED FOR CONSULTANT / OWNER REVIEW Mar. 05, 24 ISSUED FOR CONSULTANT / OWNER REVIEW | Jan. 29, 2 ISSUED FOR PRE CONSULTATION No. DESCRIPTION 56 beech street, ottawa, ontario K1S 3J6 t. 613.724.9932 f. 613.724.1209 rlaarchitecture.ca 265 CARLING AVENUE OTTAWA ONTARIO MPH ROOF PLAN 1:100 A104 PROJECT No. 2316