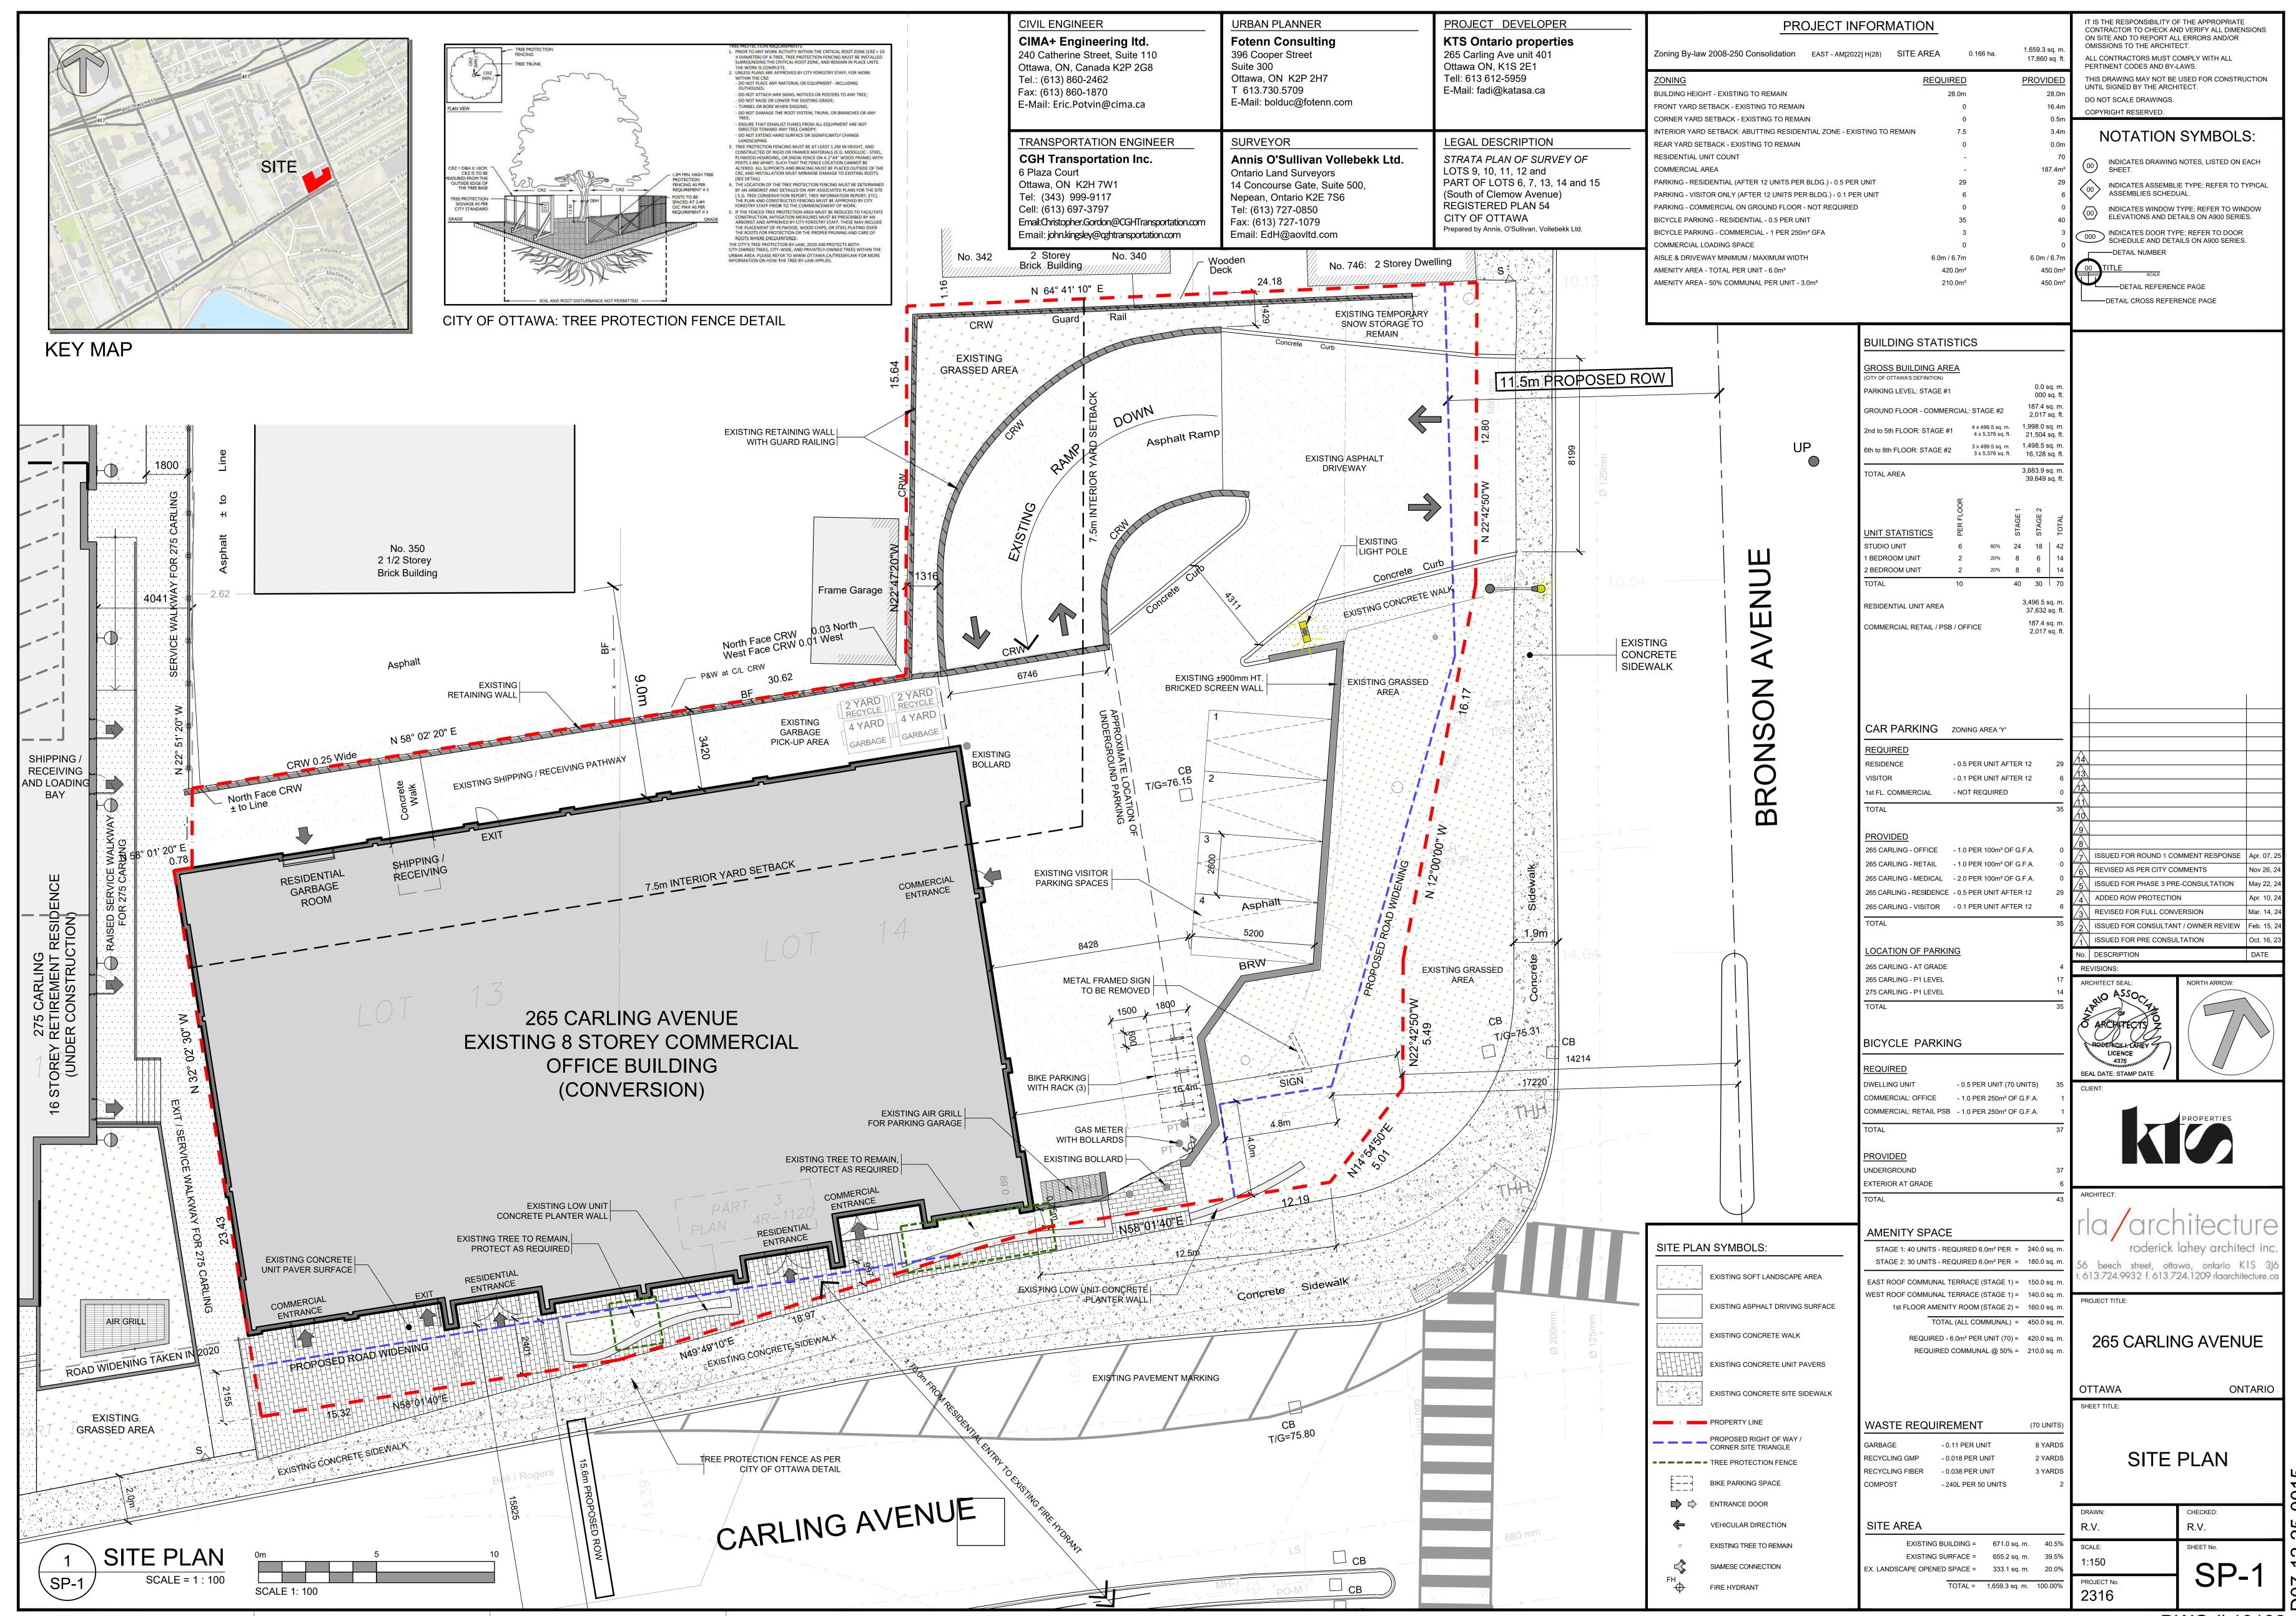

PAPER SIZE: ISO Full Bleed B1 (707.00 X 1000.00 MM)OT DATE: Monday, April 07, 2025

PLOT SCALE: 1:1

PEN STYLE: 0-RLA-MASTER-100%.ctb

F:\2023\2316 - 265 Carling Ave (Change Of Use)\01 Design Development\01 Site Plan\2316 265 Carling SP1-Site Plan 2024 10 30.dwg