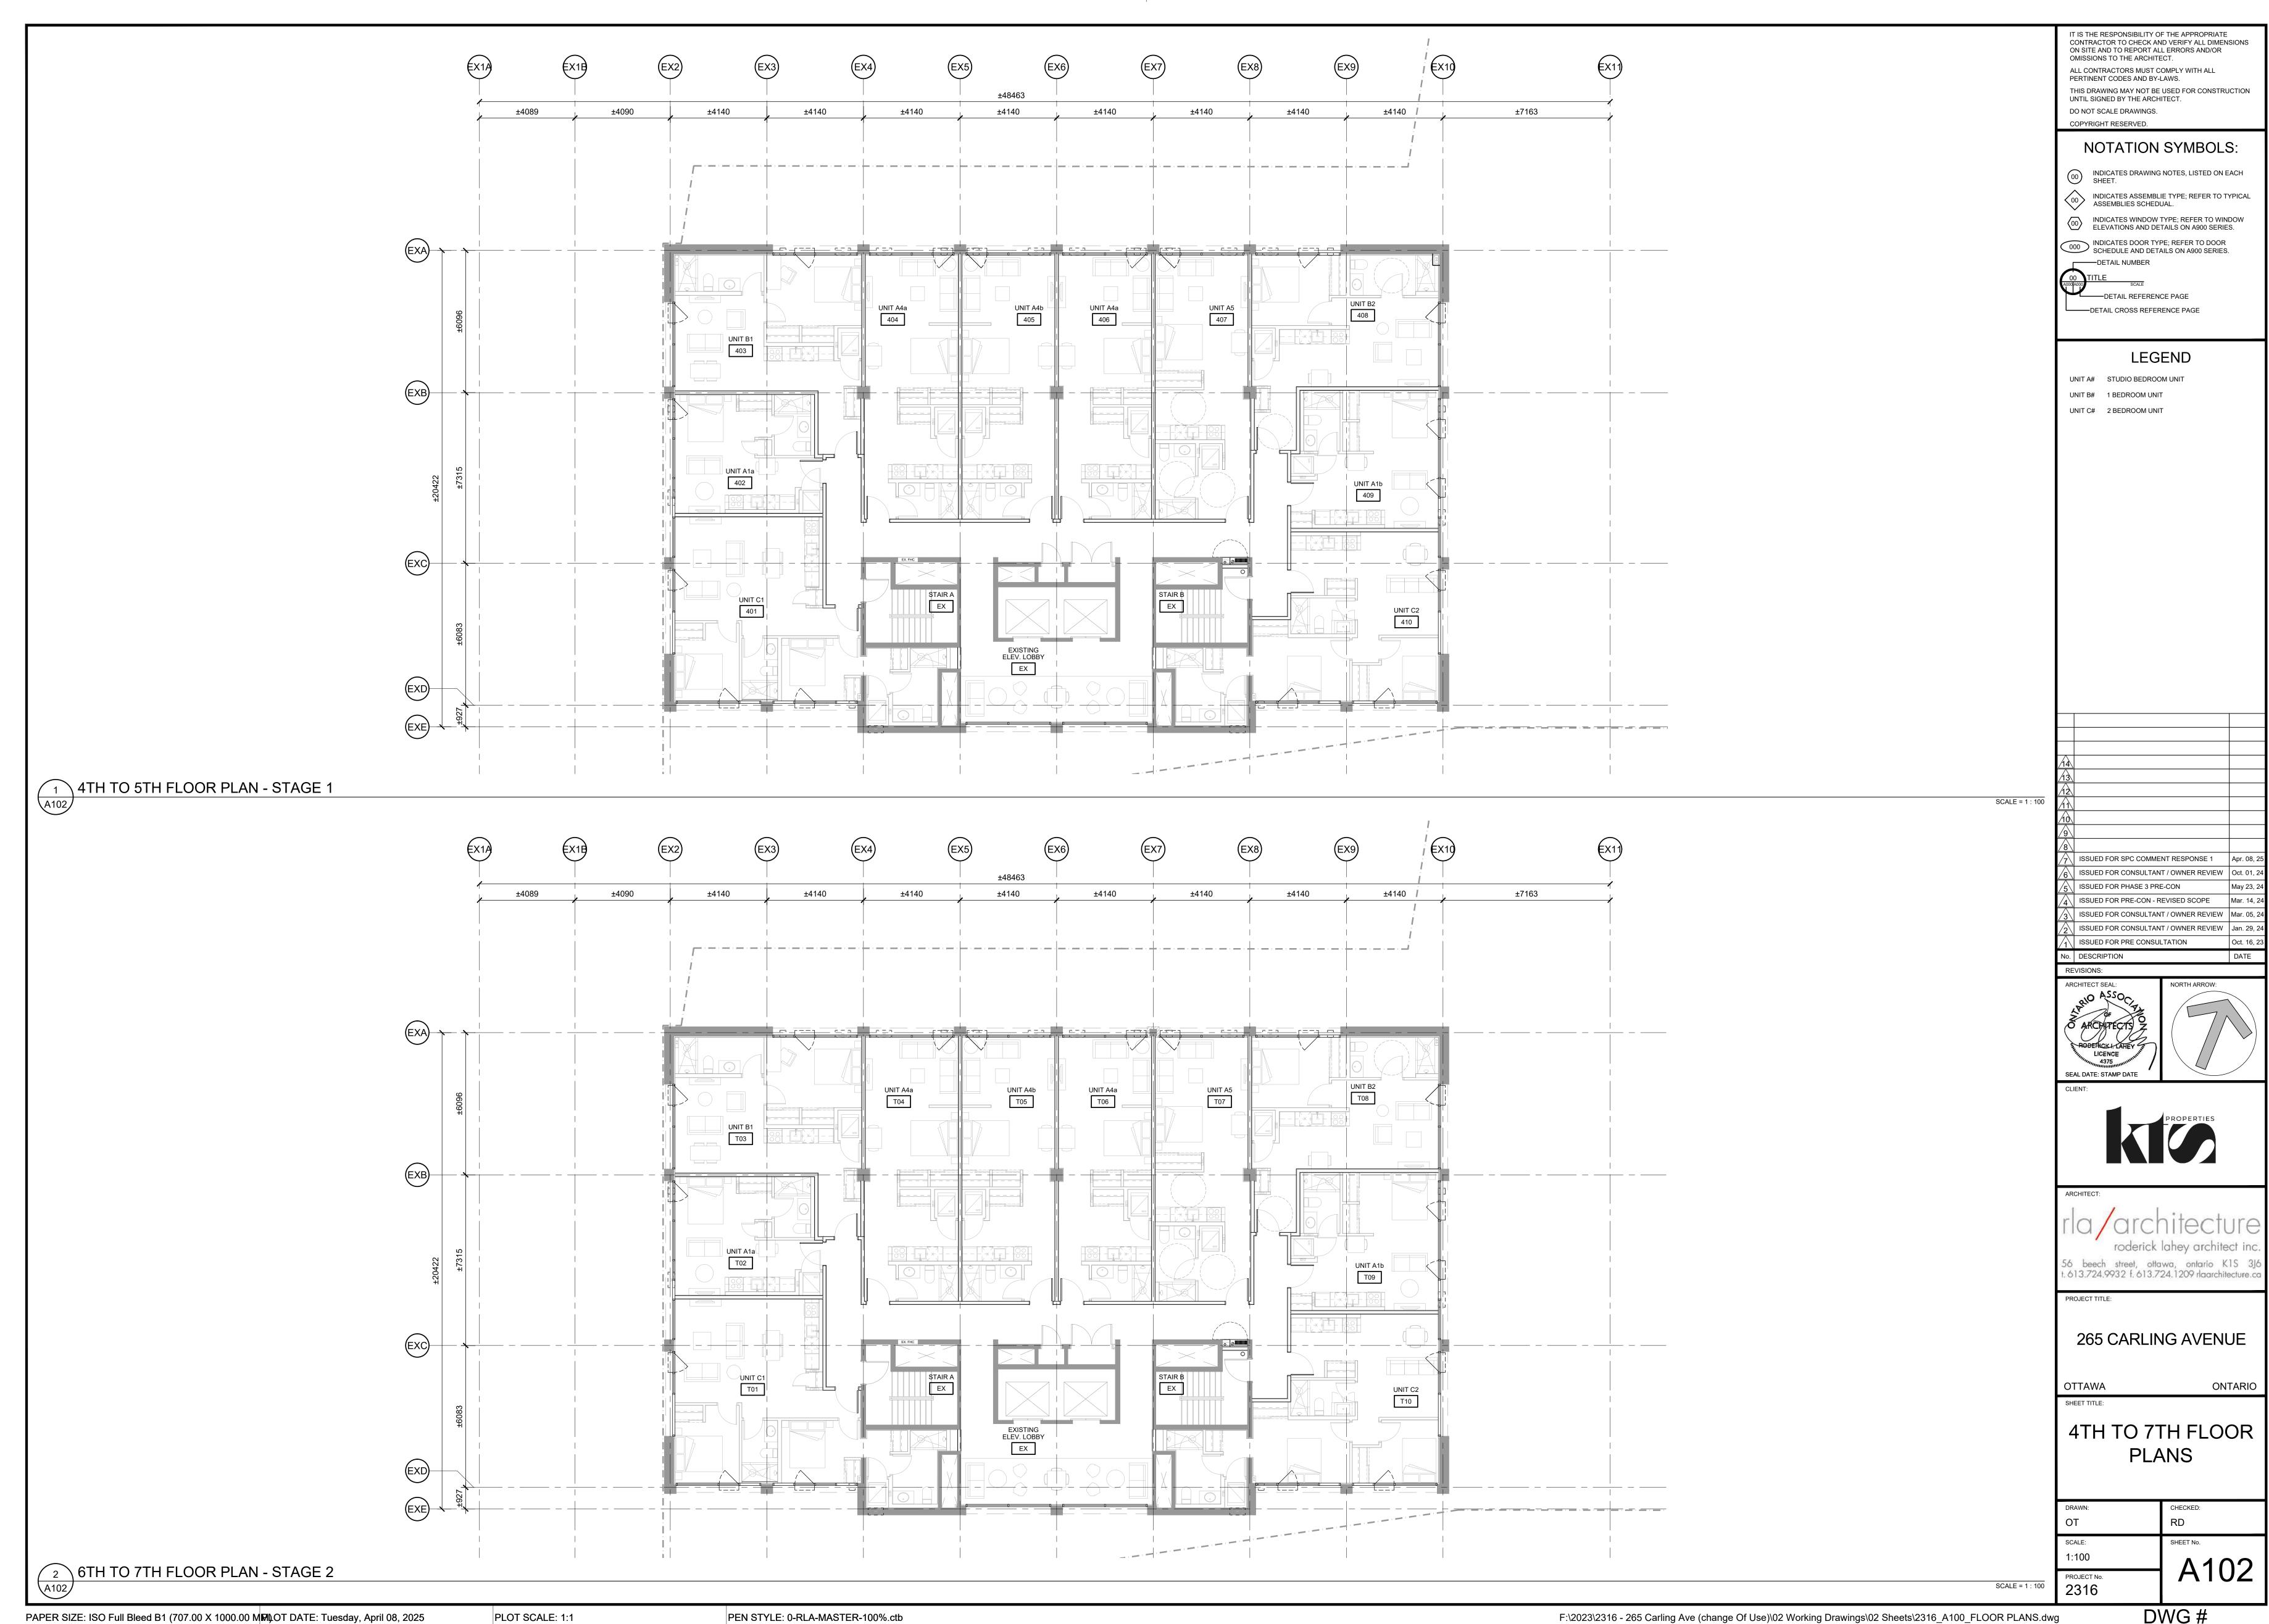

PAPER SIZE: ISO Full Bleed B1 (707.00 X 1000.00 MM)OT DATE: Monday, April 07, 2025

PLOT SCALE: 1:1

PEN STYLE: 0-RLA-MASTER-100%.ctb

DWG#\_

F:\2023\2316 - 265 Carling Ave (change Of Use)\02 Working Drawings\02 Sheets\2316\_A100\_FLOOR PLANS.dwg