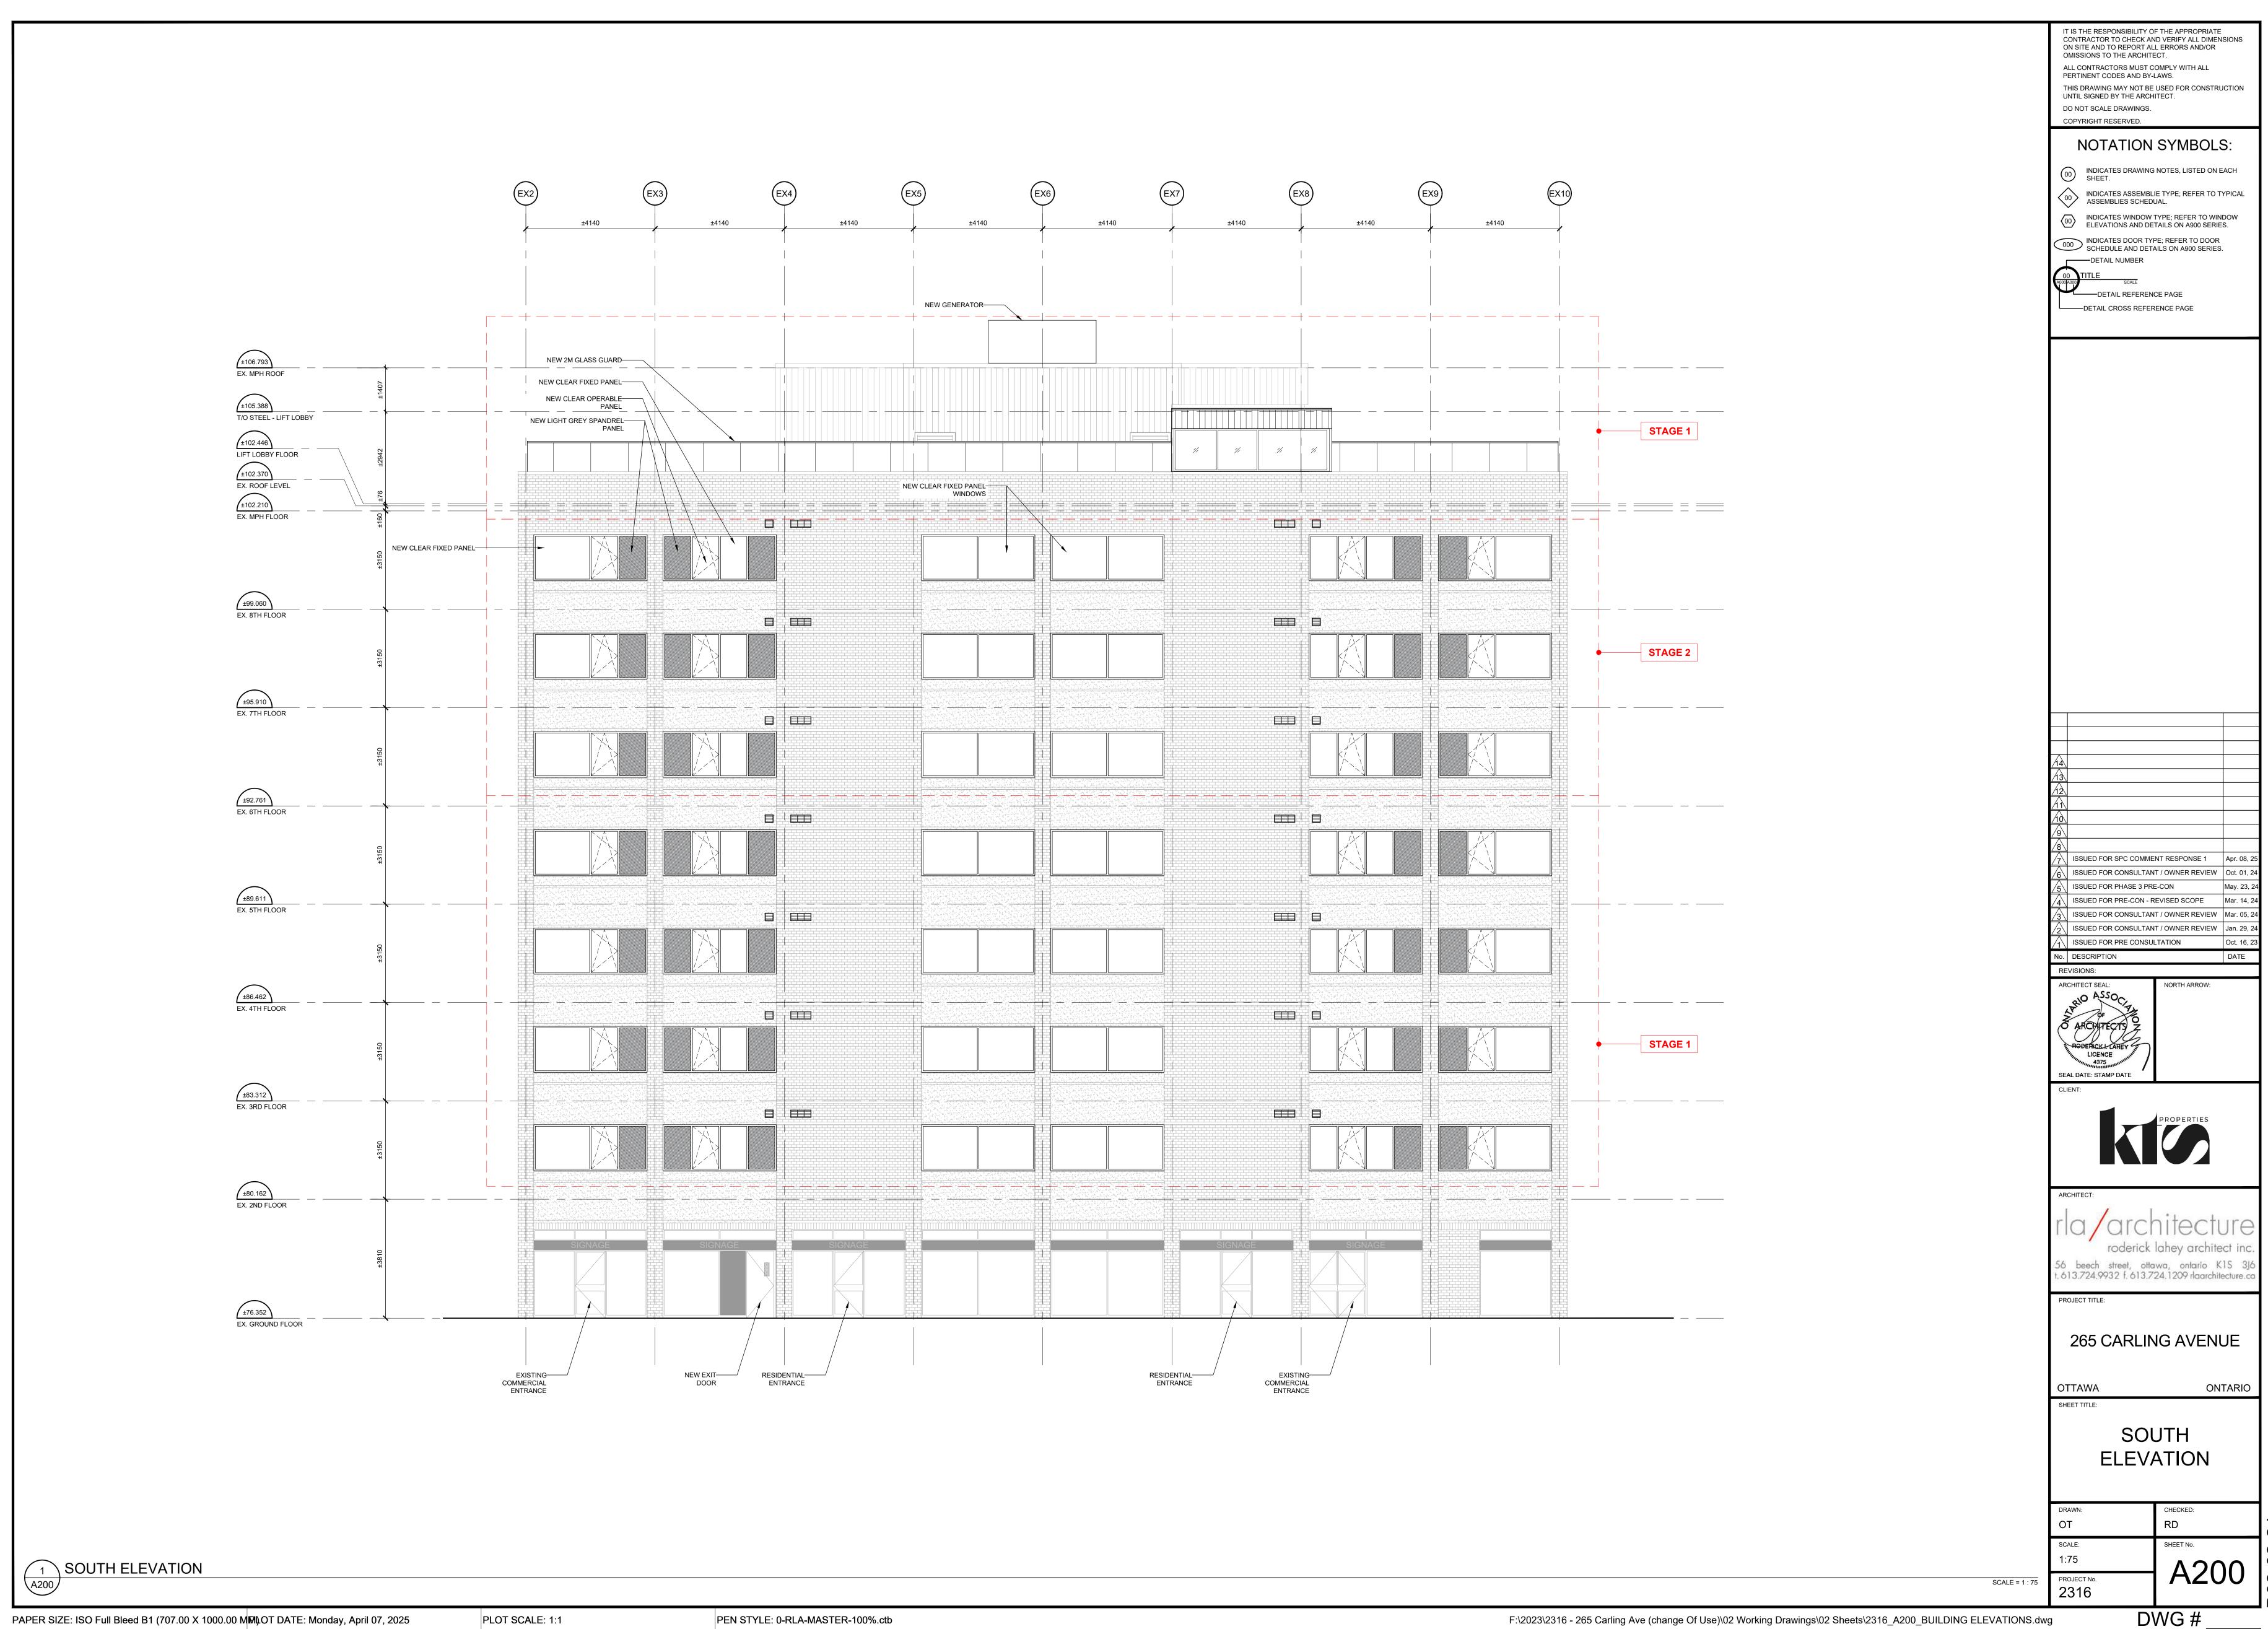

PAPER SIZE: ISO Full Bleed B1 (707.00 X 1000.00 MM)OT DATE: Monday, April 07, 2025

PLOT SCALE: 1:1

PEN STYLE: 0-RLA-MASTER-100%.ctb

F:\2023\2316 - 265 Carling Ave (Change Of Use)\01 Design Development\01 Site Plan\2316 265 Carling SP1-Site Plan 2024 10 30.dwg