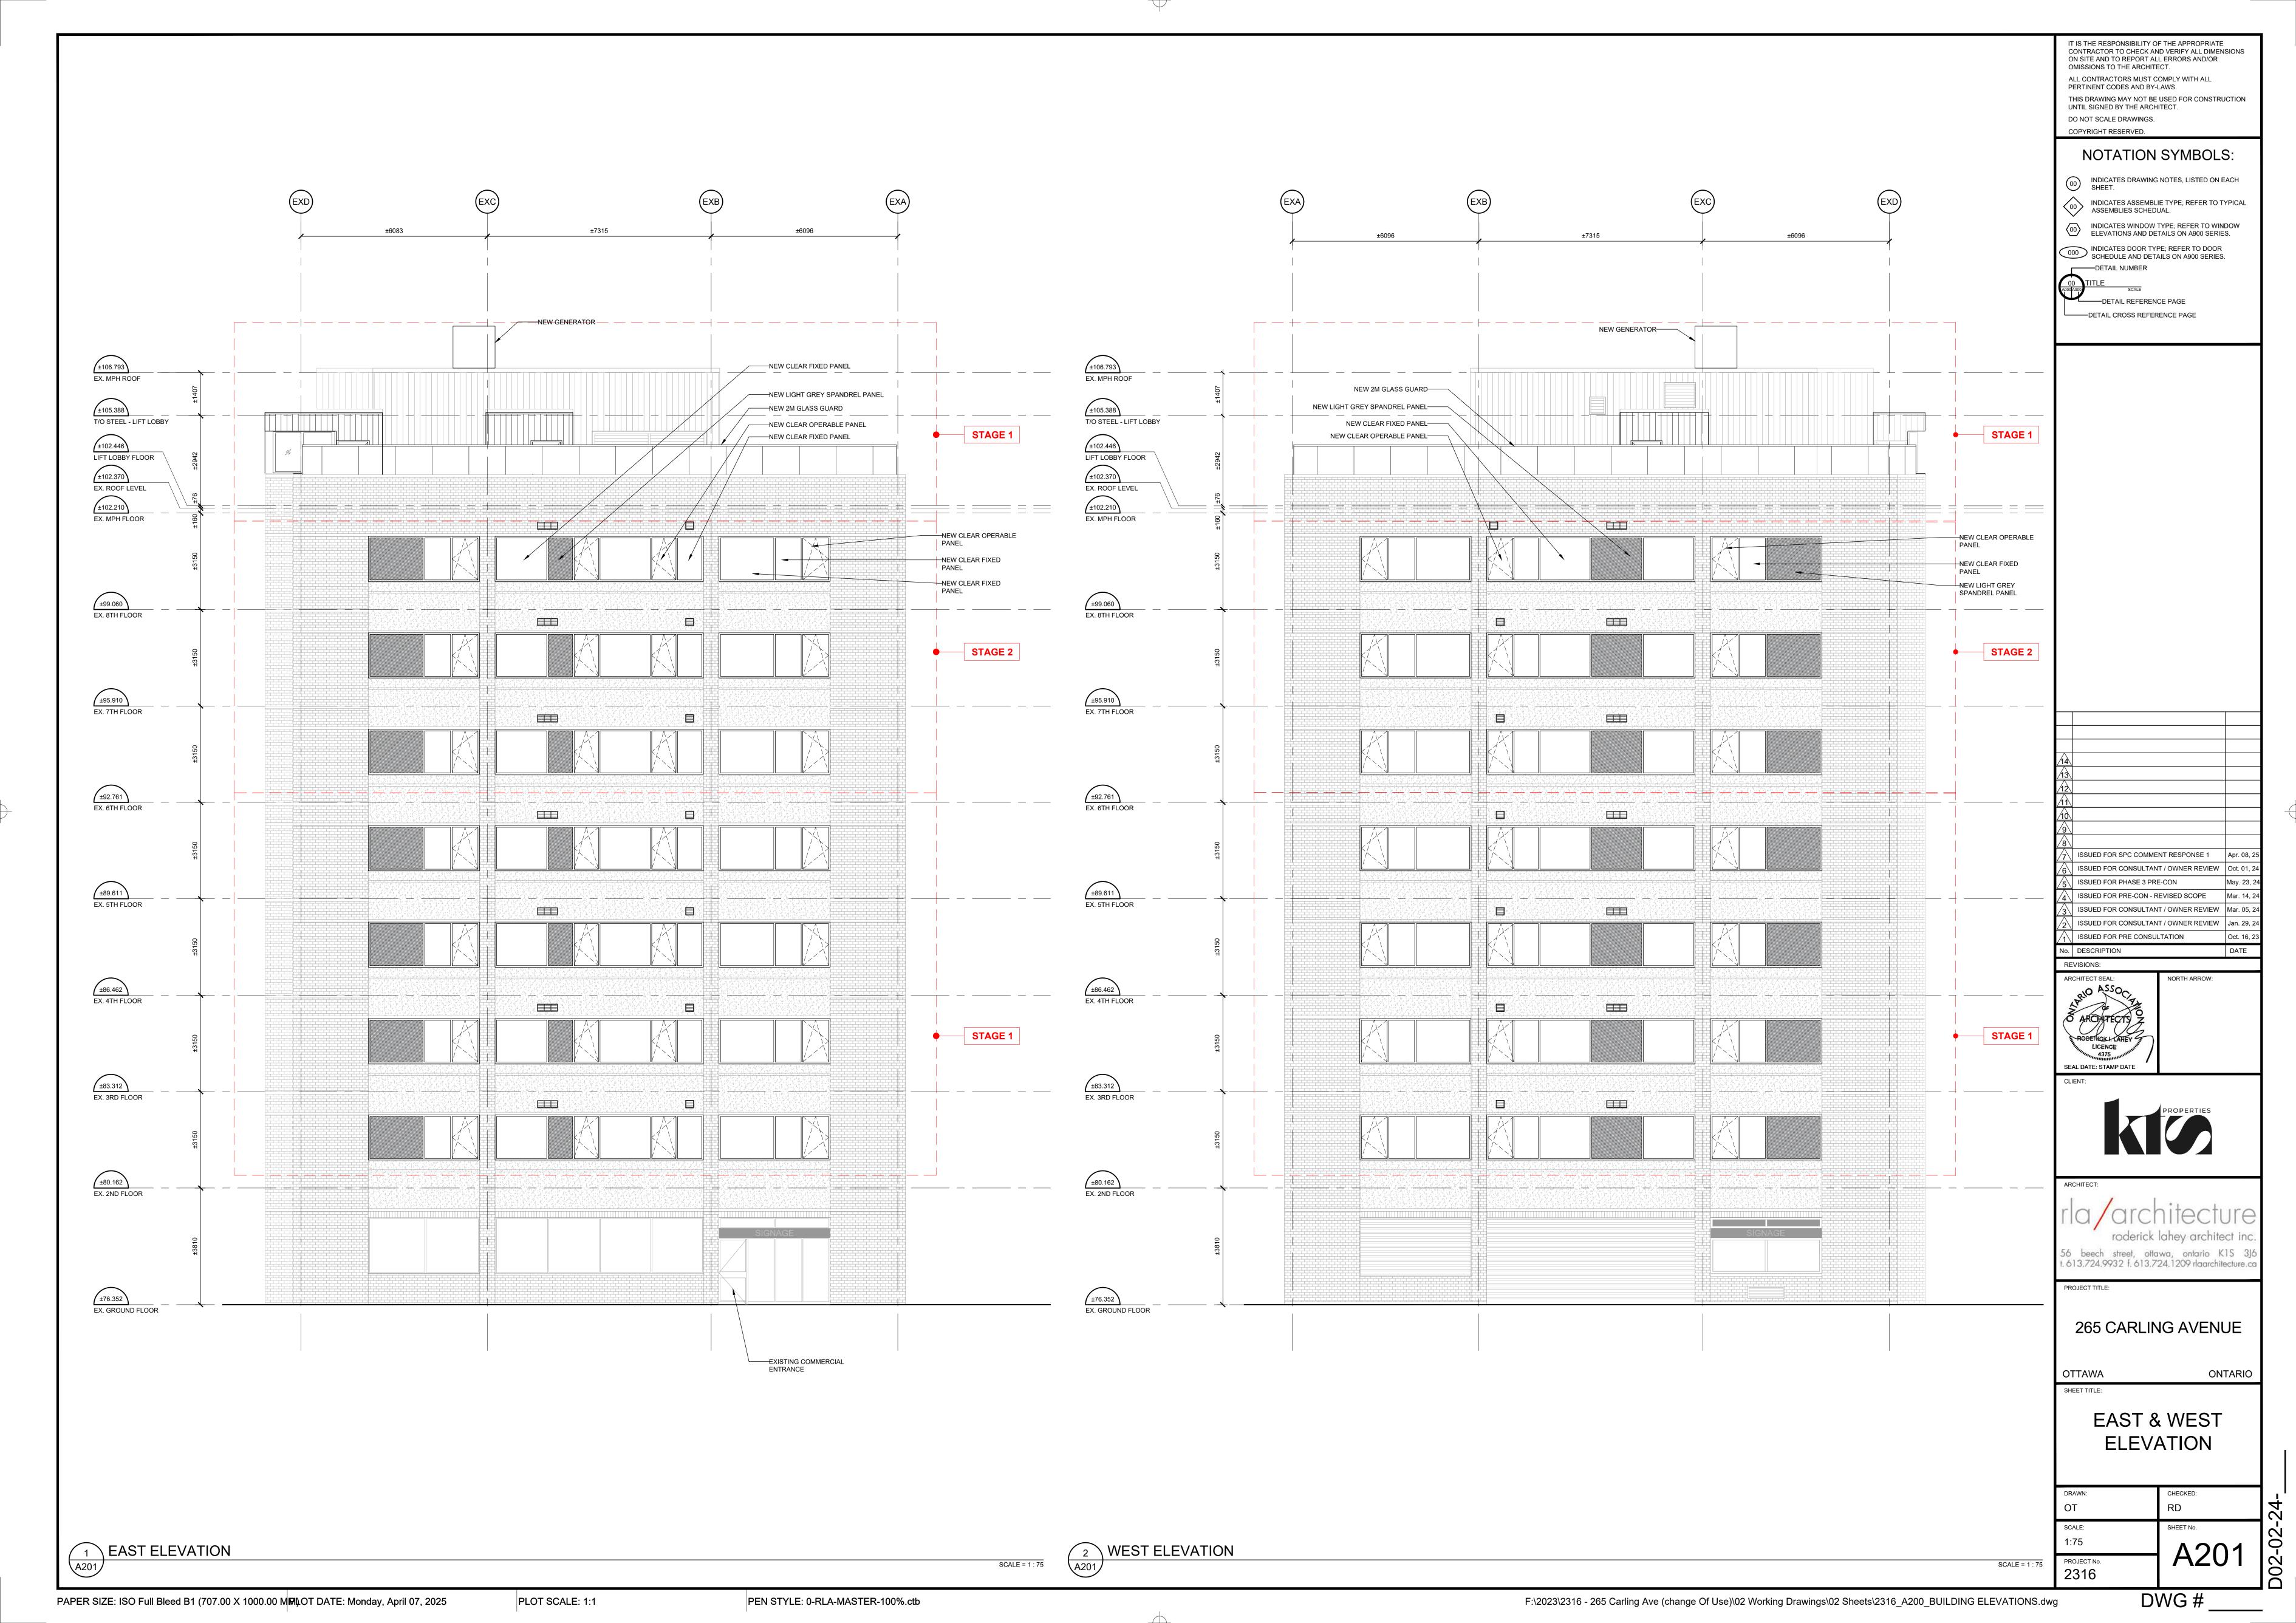

PAPER SIZE: ISO Full Bleed B1 (707.00 X 1000.00 MM)OT DATE: Monday, April 07, 2025

PLOT SCALE: 1:1

PEN STYLE: 0-RLA-MASTER-100%.ctb

F:\2023\2316 - 265 Carling Ave (Change Of Use)\01 Design Development\01 Site Plan\2316 265 Carling SP1-Site Plan 2024 10 30.dwg