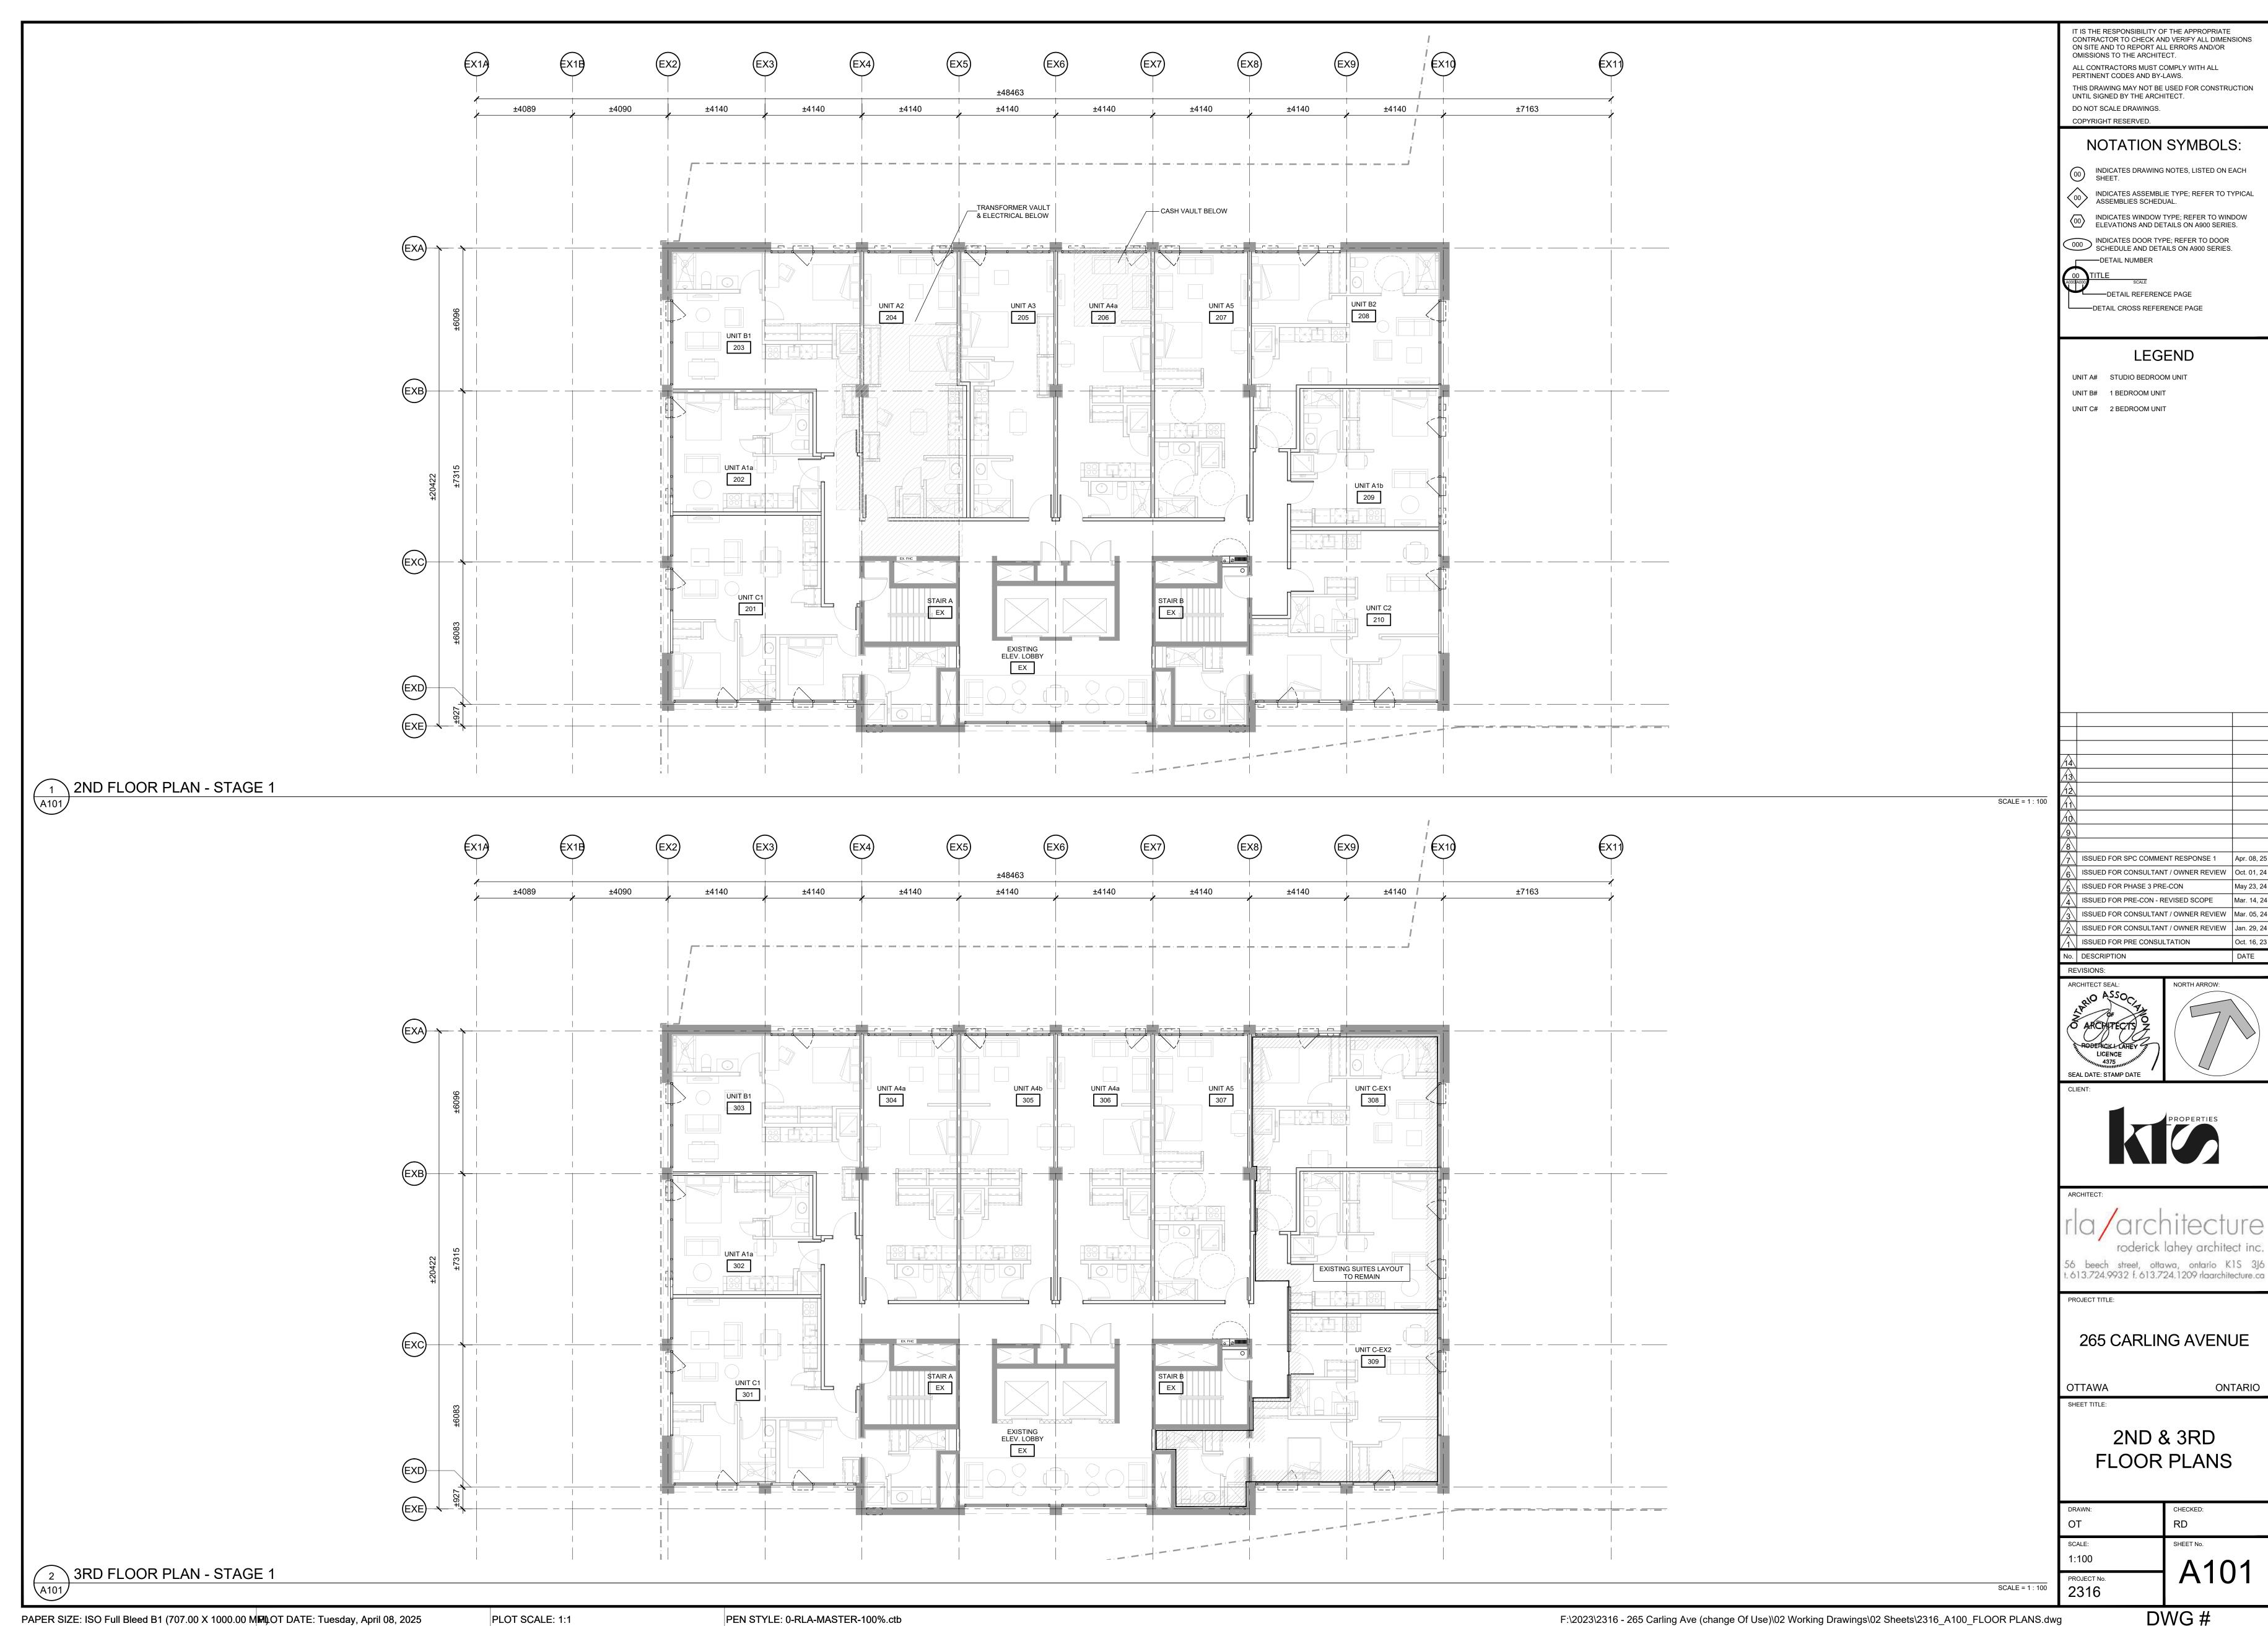

PAPER SIZE: ISO Full Bleed B1 (707.00 X 1000.00 MM)OT DATE: Monday, April 07, 2025

PLOT SCALE: 1:1

PEN STYLE: 0-RLA-MASTER-100%.ctb

DWG#\_

F:\2023\2316 - 265 Carling Ave (change Of Use)\02 Working Drawings\02 Sheets\2316\_A100\_FLOOR PLANS.dwg