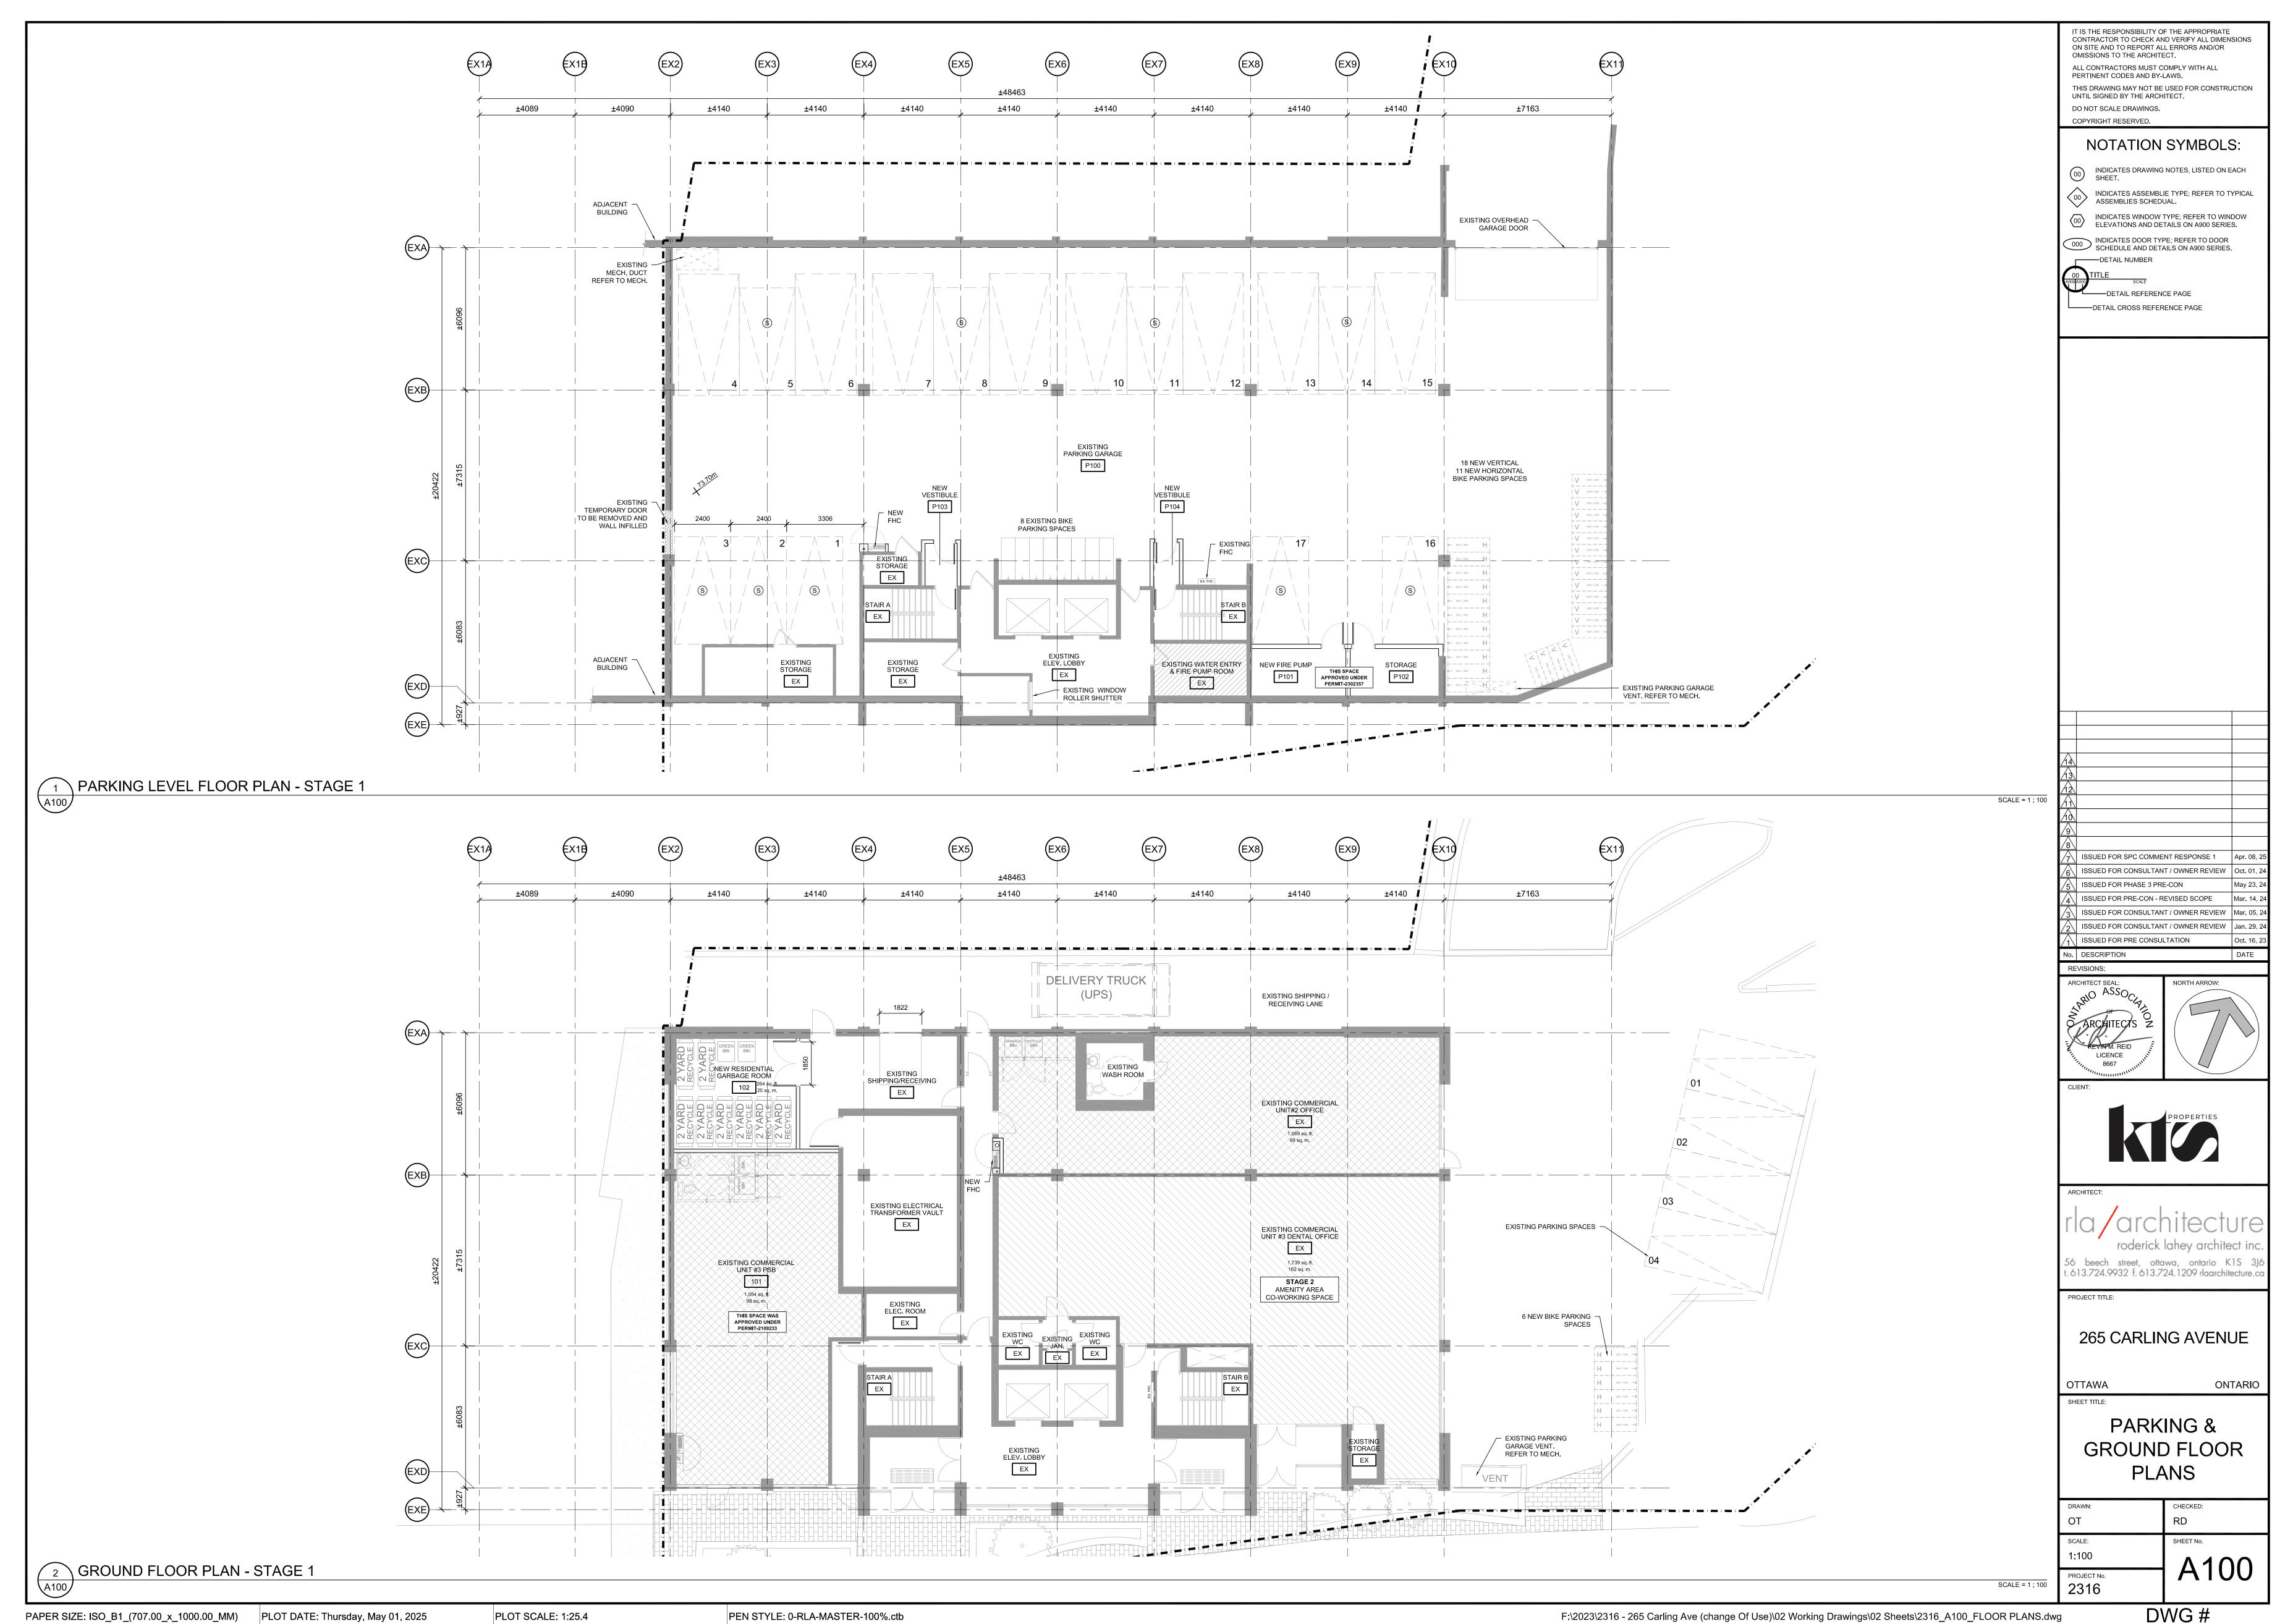

PAPER SIZE: ISO Full Bleed B1 (707.00 X 1000.00 MM)OT DATE: Monday, April 07, 2025

PLOT SCALE: 1:1

PEN STYLE: 0-RLA-MASTER-100%.ctb

DWG#\_

F:\2023\2316 - 265 Carling Ave (change Of Use)\02 Working Drawings\02 Sheets\2316\_A100\_FLOOR PLANS.dwg