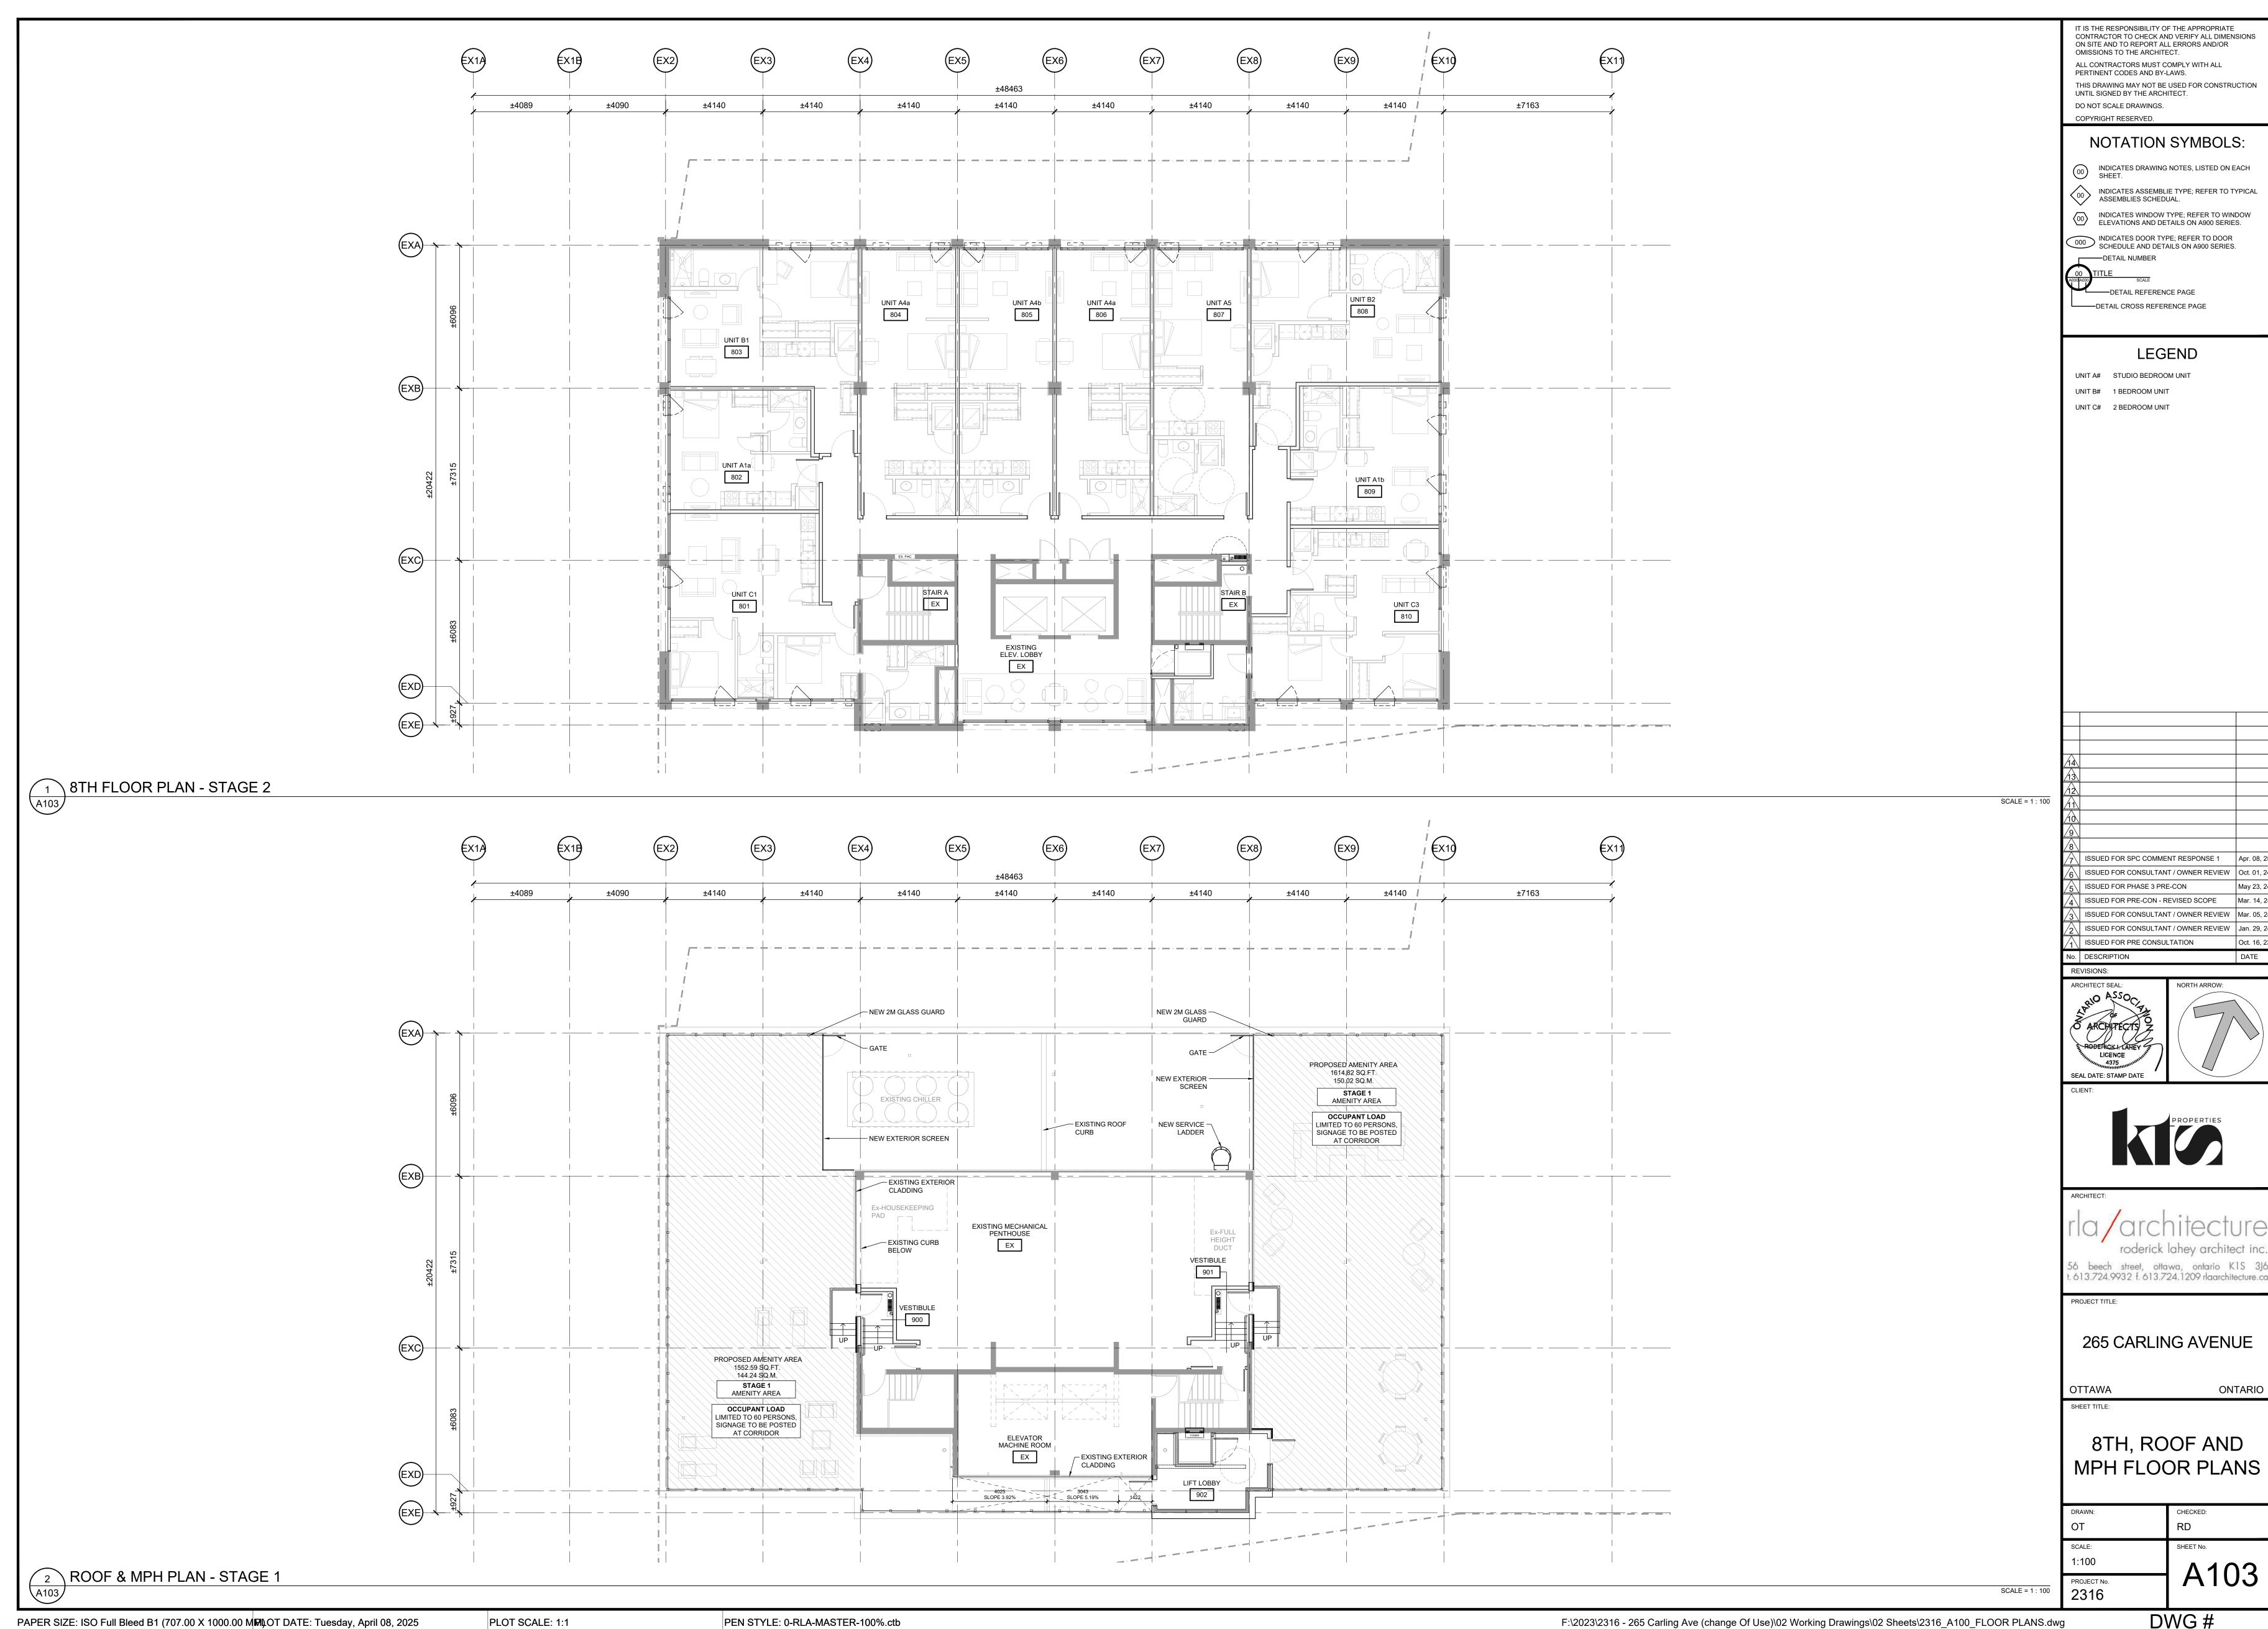

PAPER SIZE: ISO Full Bleed B1 (707.00 X 1000.00 MM)OT DATE: Monday, April 07, 2025

PLOT SCALE: 1:1

PEN STYLE: 0-RLA-MASTER-100%.ctb

DWG#\_

F:\2023\2316 - 265 Carling Ave (change Of Use)\02 Working Drawings\02 Sheets\2316\_A100\_FLOOR PLANS.dwg