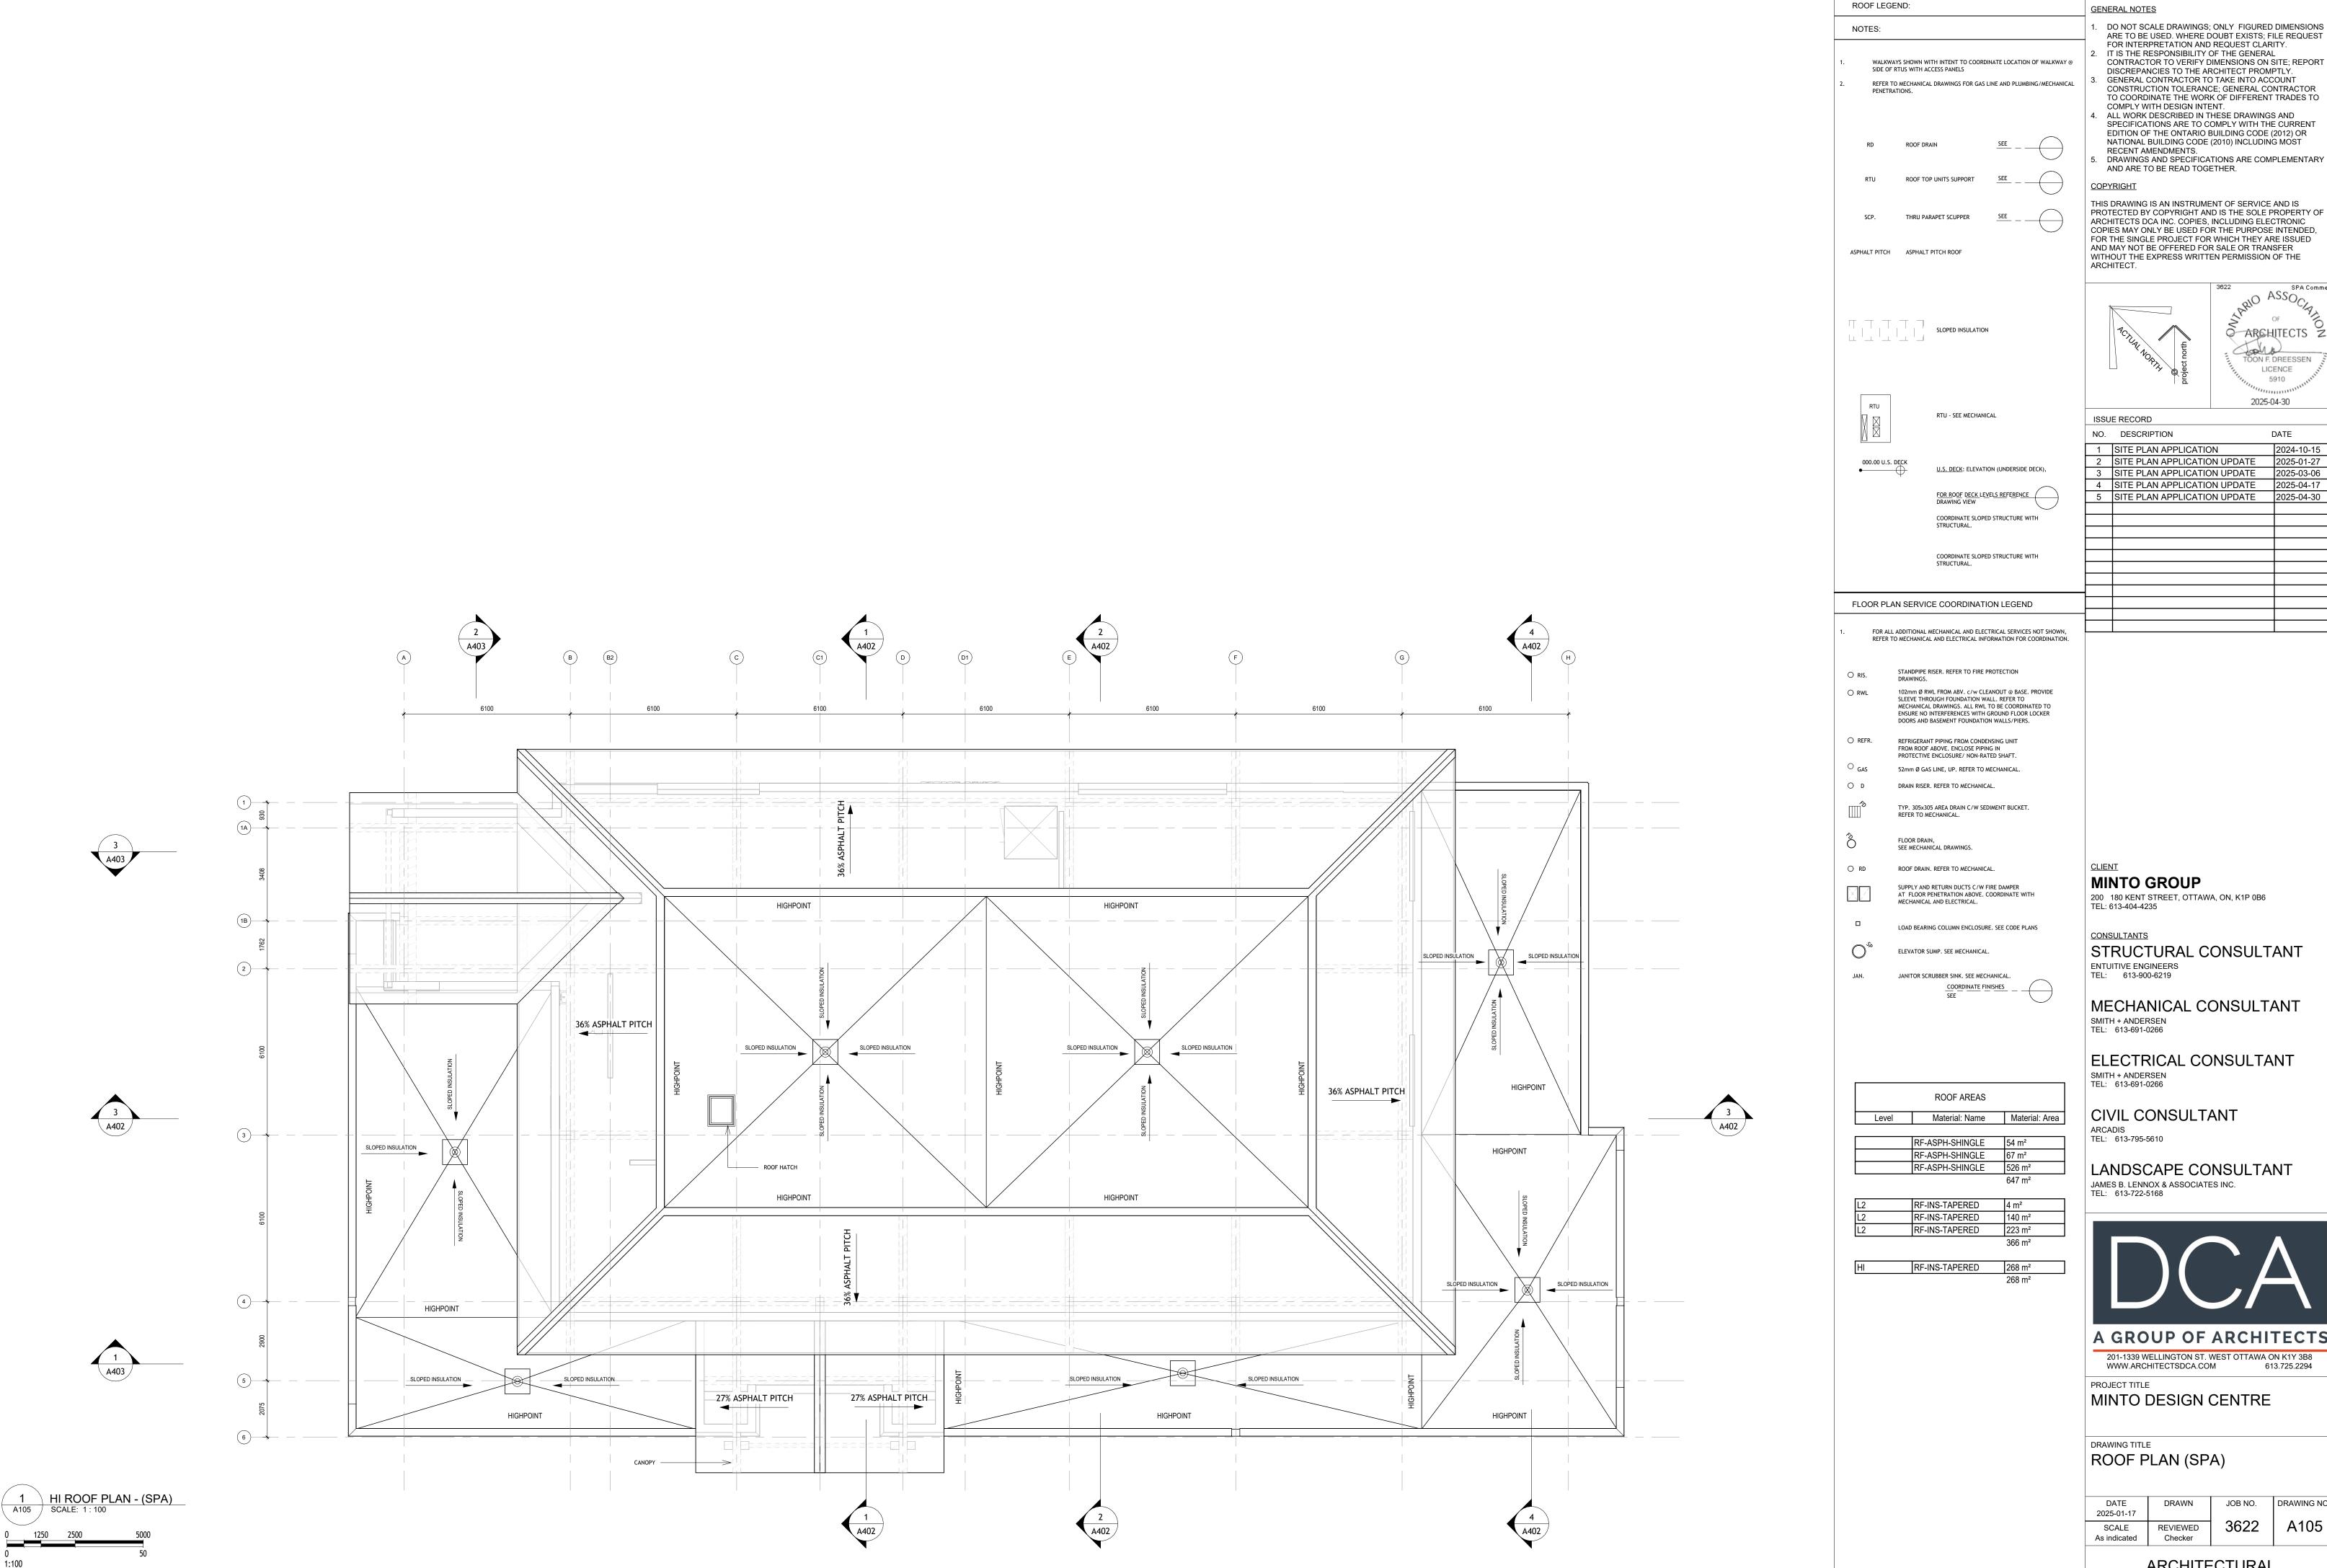

LICENCE 5910

STRUCTURAL CONSULTANT

MECHANICAL CONSULTANT

ELECTRICAL CONSULTANT

LANDSCAPE CONSULTANT JAMES B. LENNOX & ASSOCIATES INC.

201-1339 WELLINGTON ST. WEST OTTAWA ON K1Y 3B8

MINTO DESIGN CENTRE

JOB NO. DRAWING NO. 3622 A105

**ARCHITECTURAL** 

GENERAL NOTES

METAL PANEL. SEE SPECIFICATIONS.

HORIZONTAL METAL SIDING.

VERTICAL METAL SIDING. HORIZONTAL METAL SIDING (WOOD GRAIN).

ASPHALT SHINGLE. PREFINISHED METAL CAP. PREFINISHED METAL.