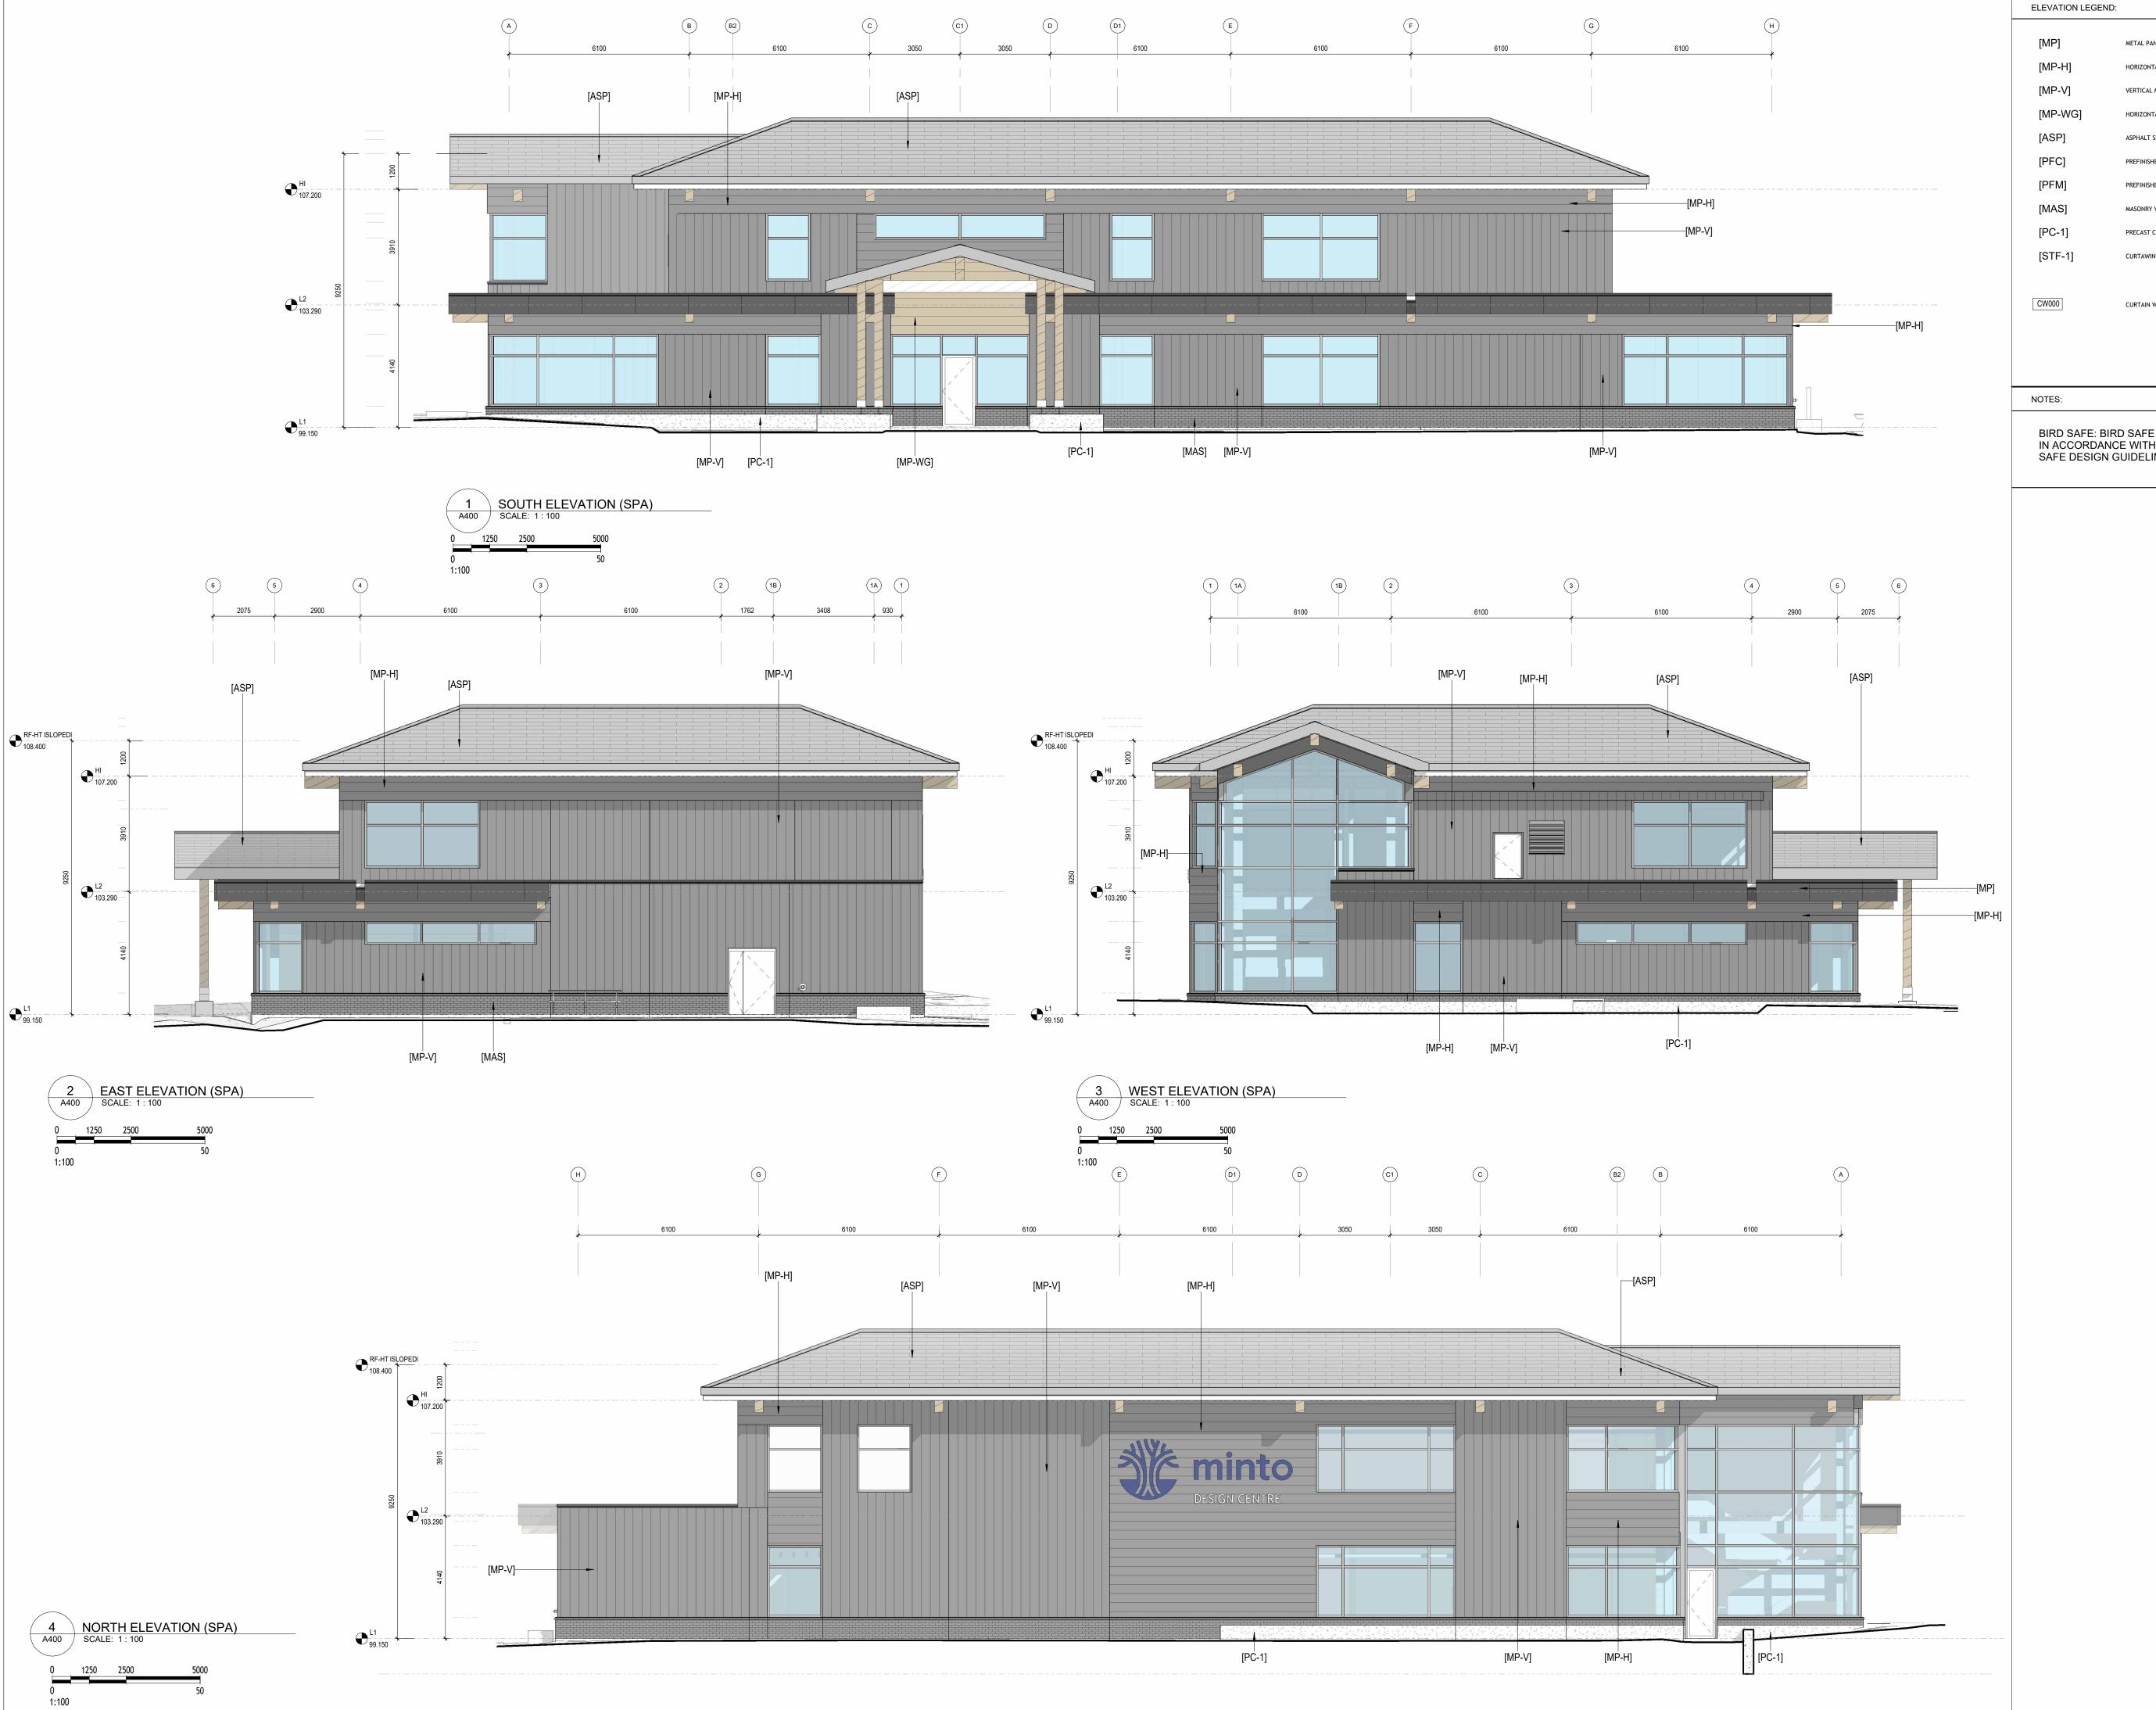

**ARCHITECTURAL** 

GENERAL NOTES

METAL PANEL. SEE SPECIFICATIONS.

HORIZONTAL METAL SIDING.

VERTICAL METAL SIDING. HORIZONTAL METAL SIDING (WOOD GRAIN).

ASPHALT SHINGLE. PREFINISHED METAL CAP. PREFINISHED METAL.

MASONRY VENEER. PRECAST CONCRETE. SEE STRUCTURAL. CURTAWINWALL STOREFRONT GLAZING

CURTAIN WALL WINDOW. SEE SCHEDULE.

BIRD SAFE: BIRD SAFE GLASS WILL BE USED IN ACCORDANCE WITH THE CITY'S BIRD SAFE DESIGN GUIDELINES

PROJECT TITLE MINTO DESIGN CENTRE

DRAWING TITLE ELEVATIONS (SPA)

| DATE<br>2025-01-17    | DRAWN               | JOB NO.<br>3622 |
|-----------------------|---------------------|-----------------|
| SCALE<br>As indicated | REVIEWED<br>Checker |                 |

ARCHITECTURAL

DRAWING NO.

A400