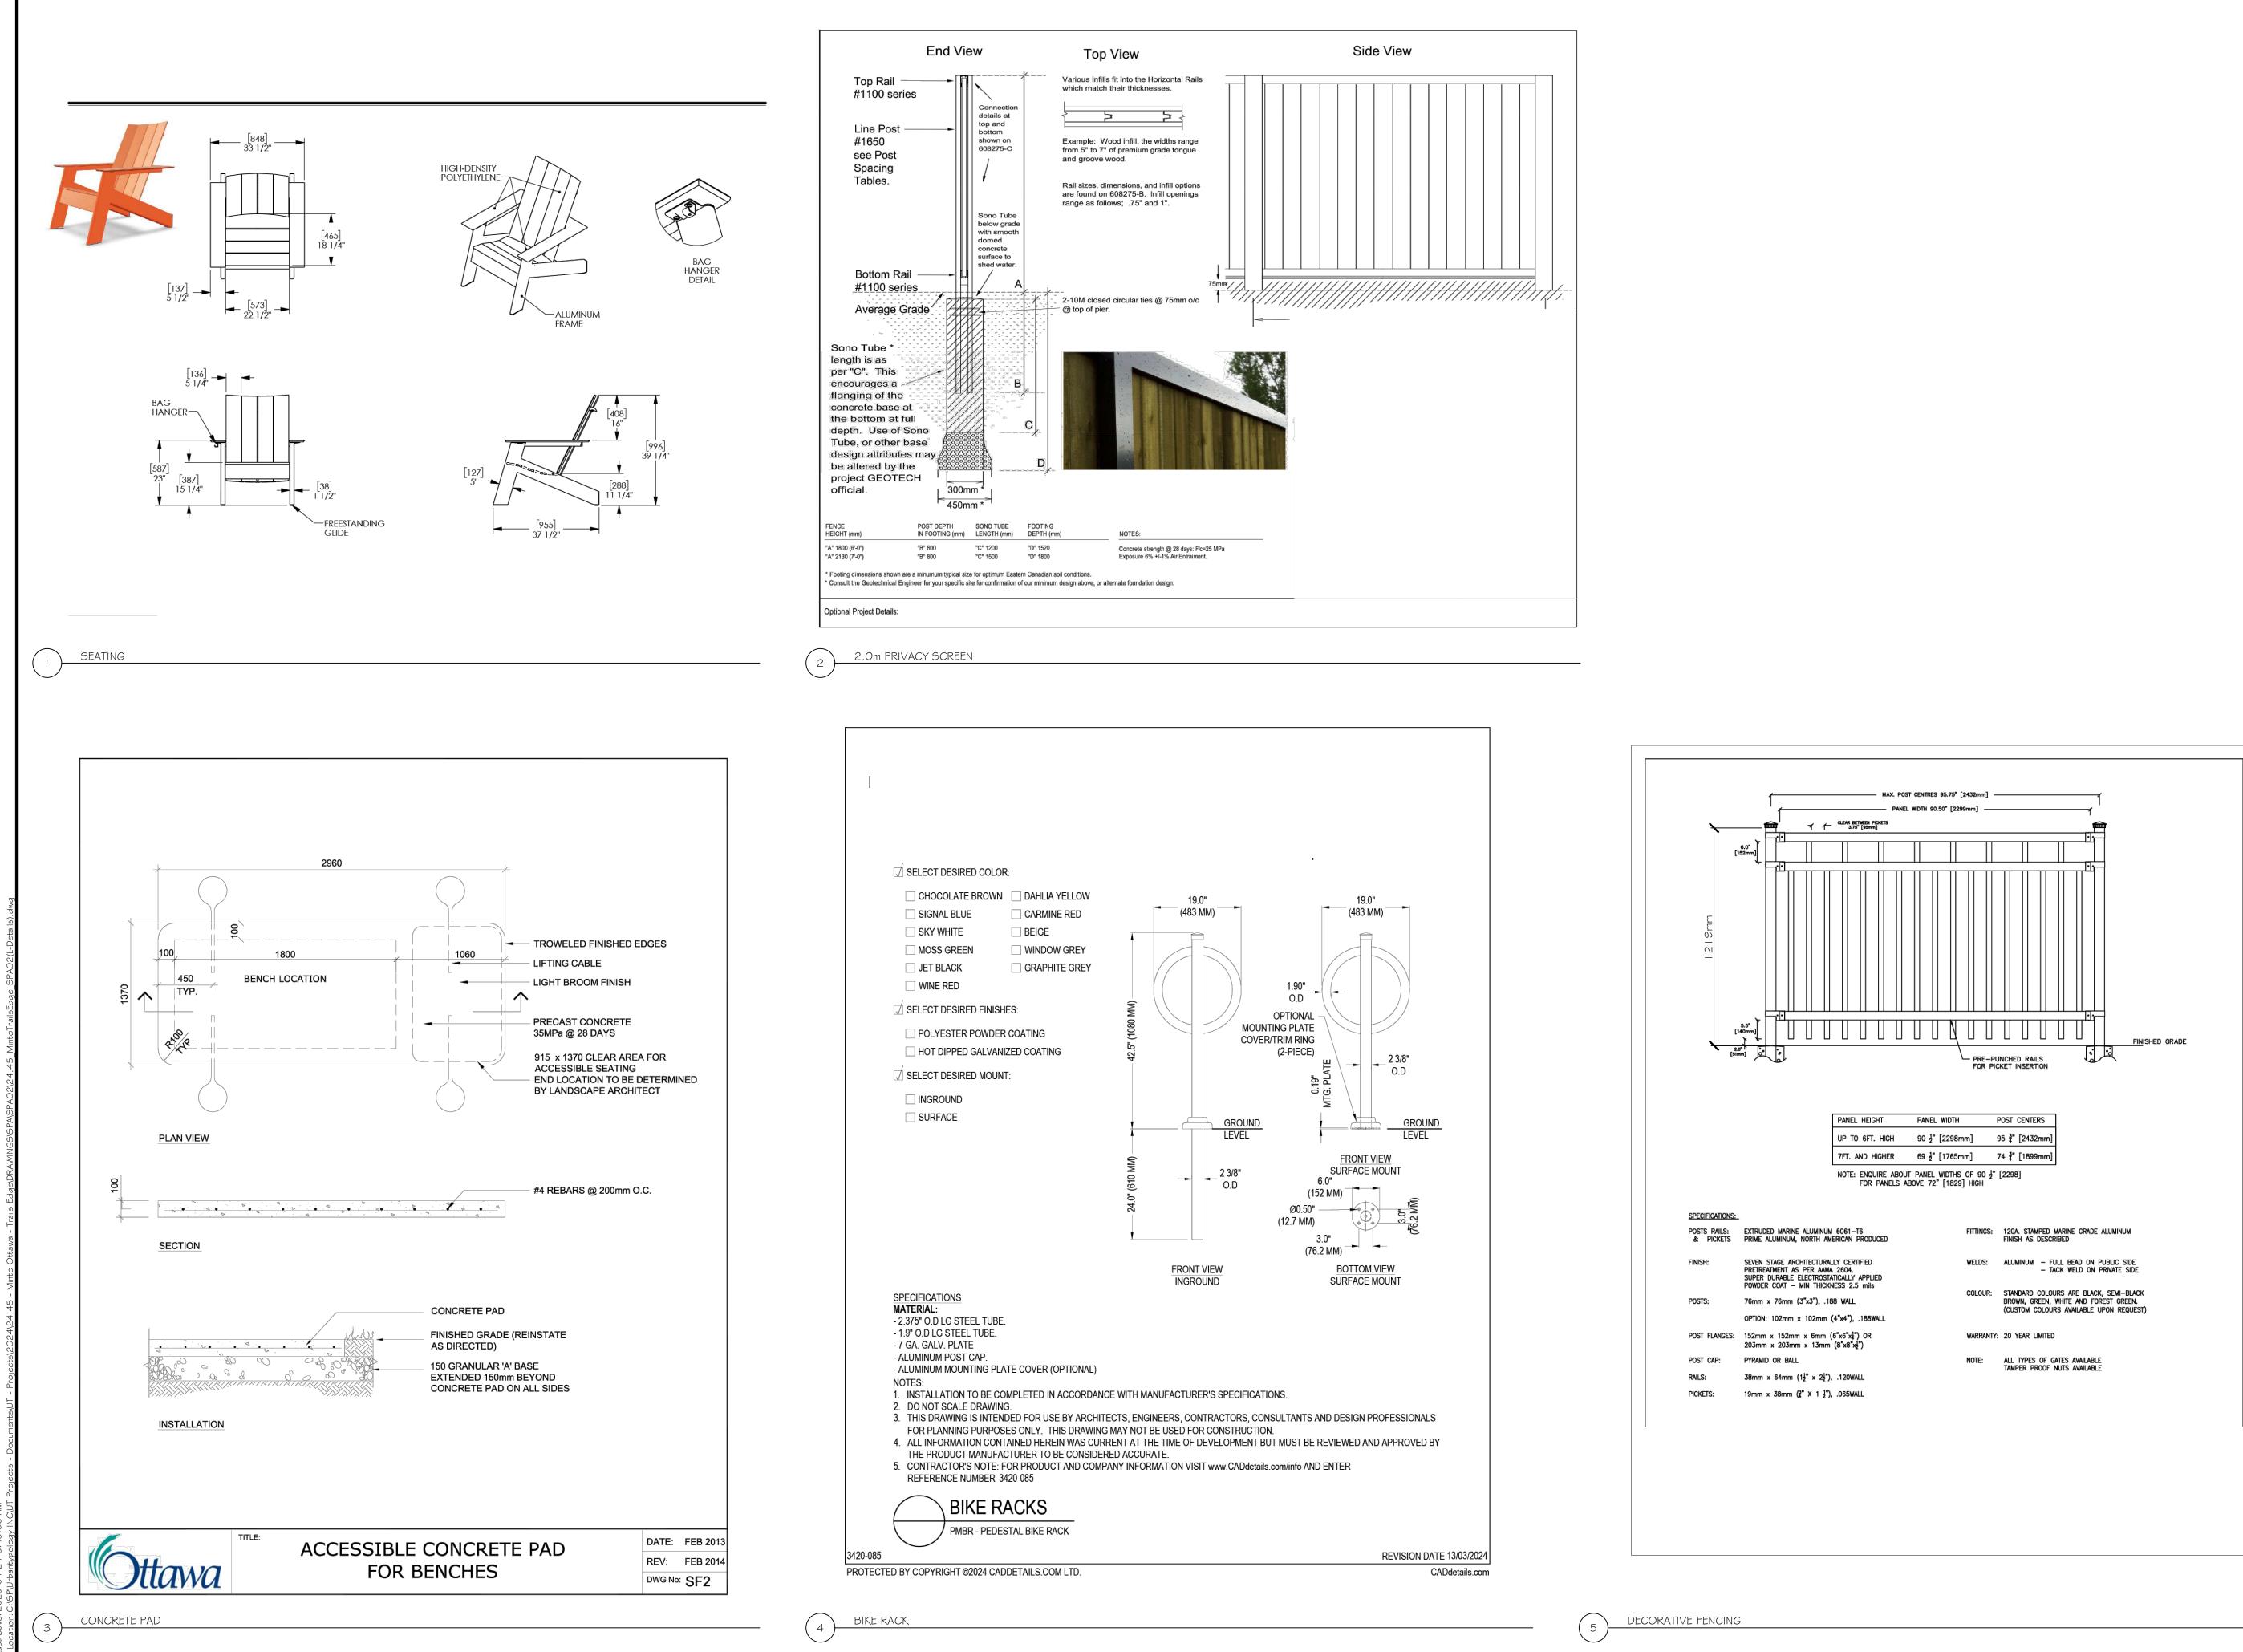

### GENERAL NOTES:

- I. LANDSCAPE ARCHITECT AND/OR LANDSCAPE CONSULTANT HEREIN REFERS TO URBANTYPOLOGY INC.
- 2. ALL PLANS IN METRIC UNLESS OTHERWISE NOTED.
- 3. CONTRACTOR TO PROTECT ALL EXISTING ROADS, RIGHT OF WAYS, SIDEWALKS, CURBS, AND OTHER SITE ELEMENTS DURING CONSTRUCTION. AREAS DAMAGED DURING CONSTRUCTION TO BE REINSTATED AT CONTRACTORS OWN EXPENSE.
- 4. CONTRACTOR IS RESPONSIBLE FOR VERIFYING LOCATION OF ALL SERVICES PRIOR TO ANY EXCAVATION. SHOULD CONFLICTS WITH SERVICES BE FOUND, CONTRACTOR TO NOTIFY LANDSCAPE CONSULTANT IMMEDIATELY. DAMAGE TO ANY SERVICES, BOTH ON AND OFF PROJECT SITE, TO BE REPAIRED AT CONTRACTORS OWN COST.
- 5. ALL PLANT MATERIAL TO HAVE A 2 YEAR WARRANTEE,
- FROM THE DATE OF SUBSTANTIAL COMPLETION. 6. ALL PLANT MATERIAL SHALL BE NURSERY STOCK GROWN
- IN SAME HARDINESS ZONE AS PROJECT SITE. 7. DECIDUOUS TREES TO HAVE MIN. 1800mm CLEAR STEM ABOVE GRADE.
- 8. PROPOSED PLANT SUBSTITUTION REQUESTS ARE REQUIRED TO BE SUBMITTED TO THE LANDSCAPE CONSULTANT FOR REVIEW PRIOR TO SOURCING. PROPOSED SUBSTITUTIONS TO DEMONSTRATE EQUIVALENT CHARACTERISTICS.

### REMOVALS AND PROTECTION NOTES:

I. CONTRACTOR TO USE HYDROVAC AND HAND PRUNING TO

- ENSURE SUITABLE CONDITIONS FOR ROOT PRUNING. ROOTS OR BRANCHES THAT EXTEND BEYOND PRESCRIBED TREE PROTECTION ZONE SHOULD BE PRUNED BY A QUALIFIED ARBORIST (ISA CERTIFIED OR EQUIVALENT) OR OTHER TREE PROFESSIONAL AS APPROVED BY THE CITY OF OTTAWA. ALL PRUNING OF TREE ROOTS AND BRANCHES MUST BE IN ACCORDANCE WITH GOOD ARBORICULTURAL STANDARDS.
- TREES SHALL BE INSPECTED BY THE LANDSCAPE CONSULTANT OR CITY FORESTER REGULARLY FOR DAMAGE INCURRED DURING CONSTRUCTION TO ENSURE APPROPRIATE PRUNING OR OTHER MEASURES ARE IMPLEMENTED.
- 4. TREES THAT HAVE DIED OR HAVE BEEN DAMAGED BEYOND REPAIR WILL BE REMOVED AND REPLACED WITH TREES OF AN EQUIVALENT SIZE AND SPECIES AS APPROVED BY THE LANDSCAPE ARCHITECT OR CITY OF OTTAWA.
- 5. ALL DISTURBED AREAS TO BE RESTORED TO FINISHED CONDITION WITH 150MM TOPSOIL AND SOD OR SEED AS INDICATED.
- 6. ALL NECESSARY CLEARING AND GRUBBING SHALL BE COMPLETED BY THE CONTRACTOR. REVIEW REMOVAL WITH LANDSCAPE ARCHITECT AND THE CITY OF OTTAWA PRIOR TO ANY TREE CUTTING.
- 7. IF CUTTING OF ROOTS OR CHANGING OF GRADES AROUND EXISTING TREES IS SPECIFIED, FOLLOW APPROPRIATE DETAILS AS DIRECTED BY LANDSCAPE ARCHITECT.
- 8. INSTALL TREE PROTECTION FENCE TO SATISFACTION OF THE LANDSCAPE CONSULTANT. TREE PROTECTION SHALL REMAIN UNTIL SUBSTANTIAL PERFORMANCE OF THE PROJECT OR UPON WRITTEN AUTHORIZATION FROM THE LANDSCAPE CONSULTANT.