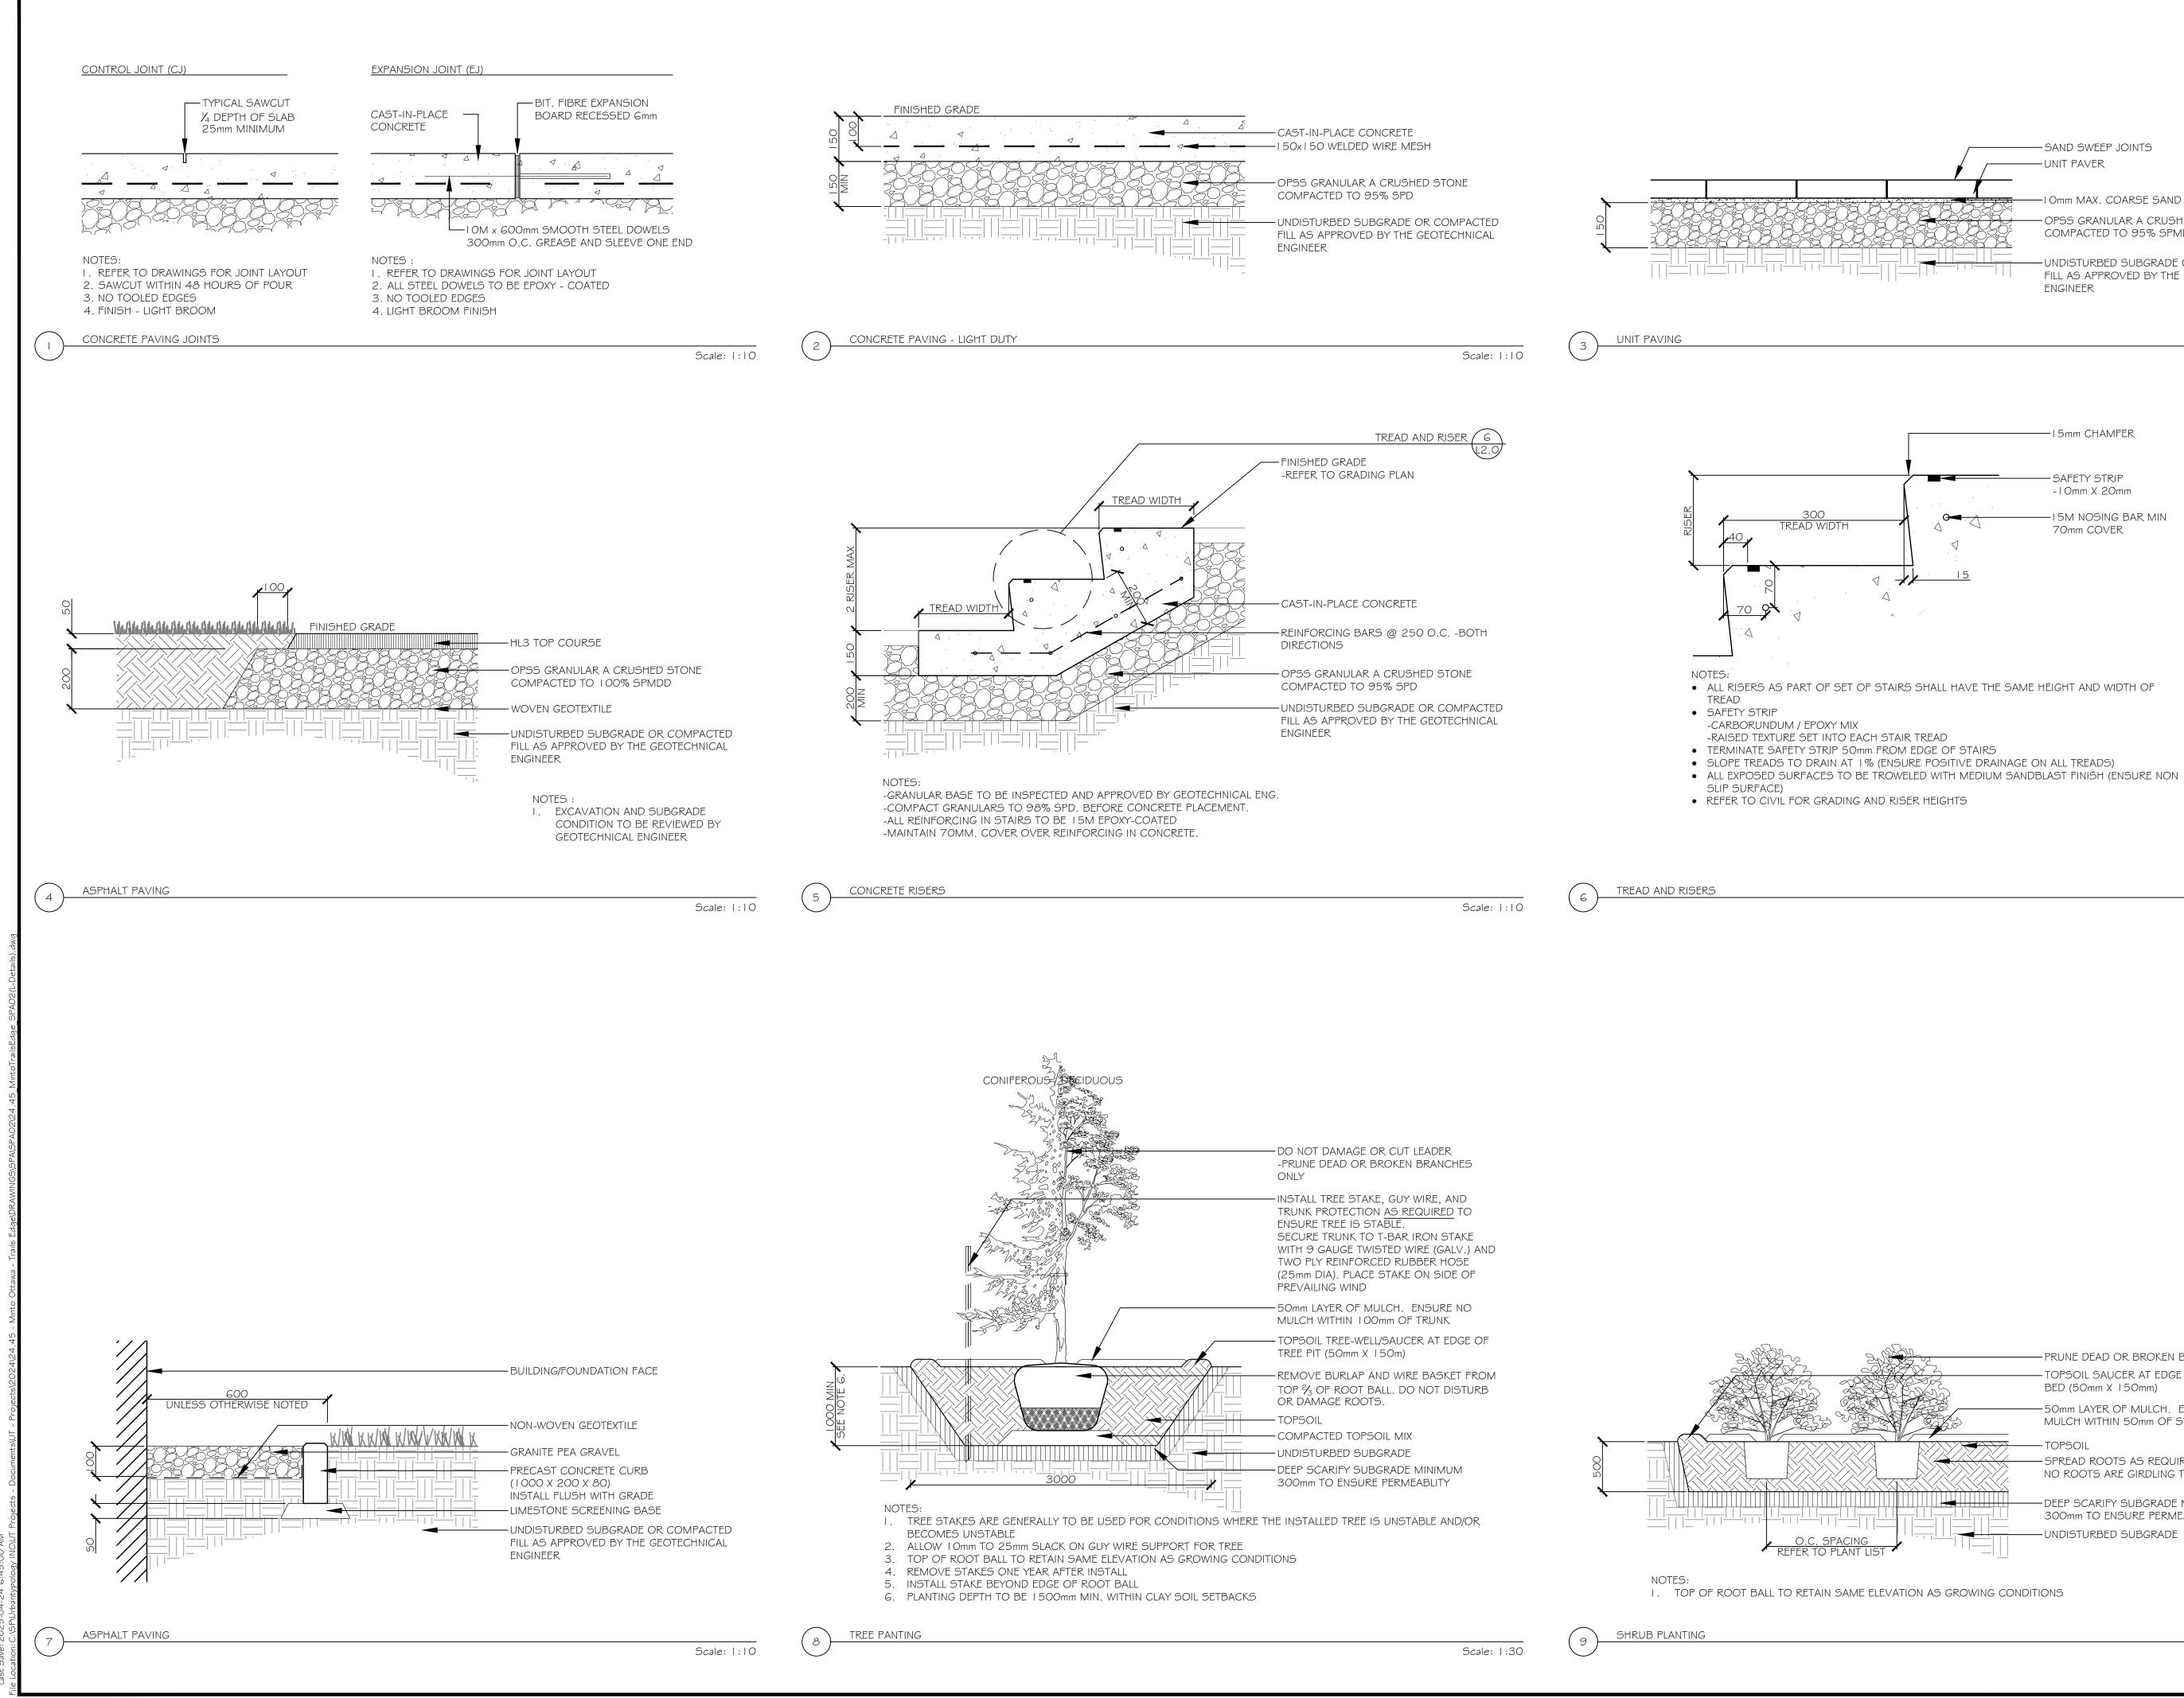

### GENERAL NOTES:

- I. LANDSCAPE ARCHITECT AND/OR LANDSCAPE CONSULTANT HEREIN REFERS TO URBANTYPOLOGY INC.
- 2. ALL PLANS IN METRIC UNLESS OTHERWISE NOTED.
- 3. CONTRACTOR TO PROTECT ALL EXISTING ROADS, RIGHT OF WAYS, SIDEWALKS, CURBS, AND OTHER SITE ELEMENTS DURING CONSTRUCTION. AREAS DAMAGED DURING CONSTRUCTION TO BE REINSTATED AT CONTRACTORS OWN EXPENSE.
- 4. CONTRACTOR IS RESPONSIBLE FOR VERIFYING LOCATION OF ALL SERVICES PRIOR TO ANY EXCAVATION. SHOULD CONFLICTS WITH SERVICES BE FOUND, CONTRACTOR TO NOTIFY LANDSCAPE CONSULTANT IMMEDIATELY. DAMAGE TO ANY SERVICES, BOTH ON AND OFF PROJECT SITE, TO BE REPAIRED AT CONTRACTORS OWN COST.
- 5. ALL PLANT MATERIAL TO HAVE A 2 YEAR WARRANTEE,
- FROM THE DATE OF SUBSTANTIAL COMPLETION. 6. ALL PLANT MATERIAL SHALL BE NURSERY STOCK GROWN
- IN SAME HARDINESS ZONE AS PROJECT SITE. 7. DECIDUOUS TREES TO HAVE MIN. 1800mm CLEAR STEM ABOVE GRADE.
- 8. PROPOSED PLANT SUBSTITUTION REQUESTS ARE REQUIRED TO BE SUBMITTED TO THE LANDSCAPE CONSULTANT FOR REVIEW PRIOR TO SOURCING. PROPOSED SUBSTITUTIONS TO DEMONSTRATE EQUIVALENT CHARACTERISTICS.

### REMOVALS AND PROTECTION NOTES:

I. CONTRACTOR TO USE HYDROVAC AND HAND PRUNING TO

- ENSURE SUITABLE CONDITIONS FOR ROOT PRUNING. ROOTS OR BRANCHES THAT EXTEND BEYOND PRESCRIBED TREE PROTECTION ZONE SHOULD BE PRUNED BY A QUALIFIED ARBORIST (ISA CERTIFIED OR EQUIVALENT) OR OTHER TREE PROFESSIONAL AS APPROVED BY THE CITY OF OTTAWA. ALL PRUNING OF TREE ROOTS AND BRANCHES MUST BE IN ACCORDANCE WITH GOOD ARBORICULTURAL STANDARDS.
- TREES SHALL BE INSPECTED BY THE LANDSCAPE CONSULTANT OR CITY FORESTER REGULARLY FOR DAMAGE INCURRED DURING CONSTRUCTION TO ENSURE APPROPRIATE PRUNING OR OTHER MEASURES ARE IMPLEMENTED.
- 4. TREES THAT HAVE DIED OR HAVE BEEN DAMAGED BEYOND REPAIR WILL BE REMOVED AND REPLACED WITH TREES OF AN EQUIVALENT SIZE AND SPECIES AS APPROVED BY THE LANDSCAPE ARCHITECT OR CITY OF OTTAWA.
- 5. ALL DISTURBED AREAS TO BE RESTORED TO FINISHED CONDITION WITH 150MM TOPSOIL AND SOD OR SEED AS INDICATED.
- 6. ALL NECESSARY CLEARING AND GRUBBING SHALL BE COMPLETED BY THE CONTRACTOR. REVIEW REMOVAL WITH LANDSCAPE ARCHITECT AND THE CITY OF OTTAWA PRIOR TO ANY TREE CUTTING.
- 7. IF CUTTING OF ROOTS OR CHANGING OF GRADES AROUND EXISTING TREES IS SPECIFIED, FOLLOW APPROPRIATE DETAILS AS DIRECTED BY LANDSCAPE ARCHITECT.
- 8. INSTALL TREE PROTECTION FENCE TO SATISFACTION OF THE LANDSCAPE CONSULTANT. TREE PROTECTION SHALL REMAIN UNTIL SUBSTANTIAL PERFORMANCE OF THE PROJECT OR UPON WRITTEN AUTHORIZATION FROM THE LANDSCAPE CONSULTANT.