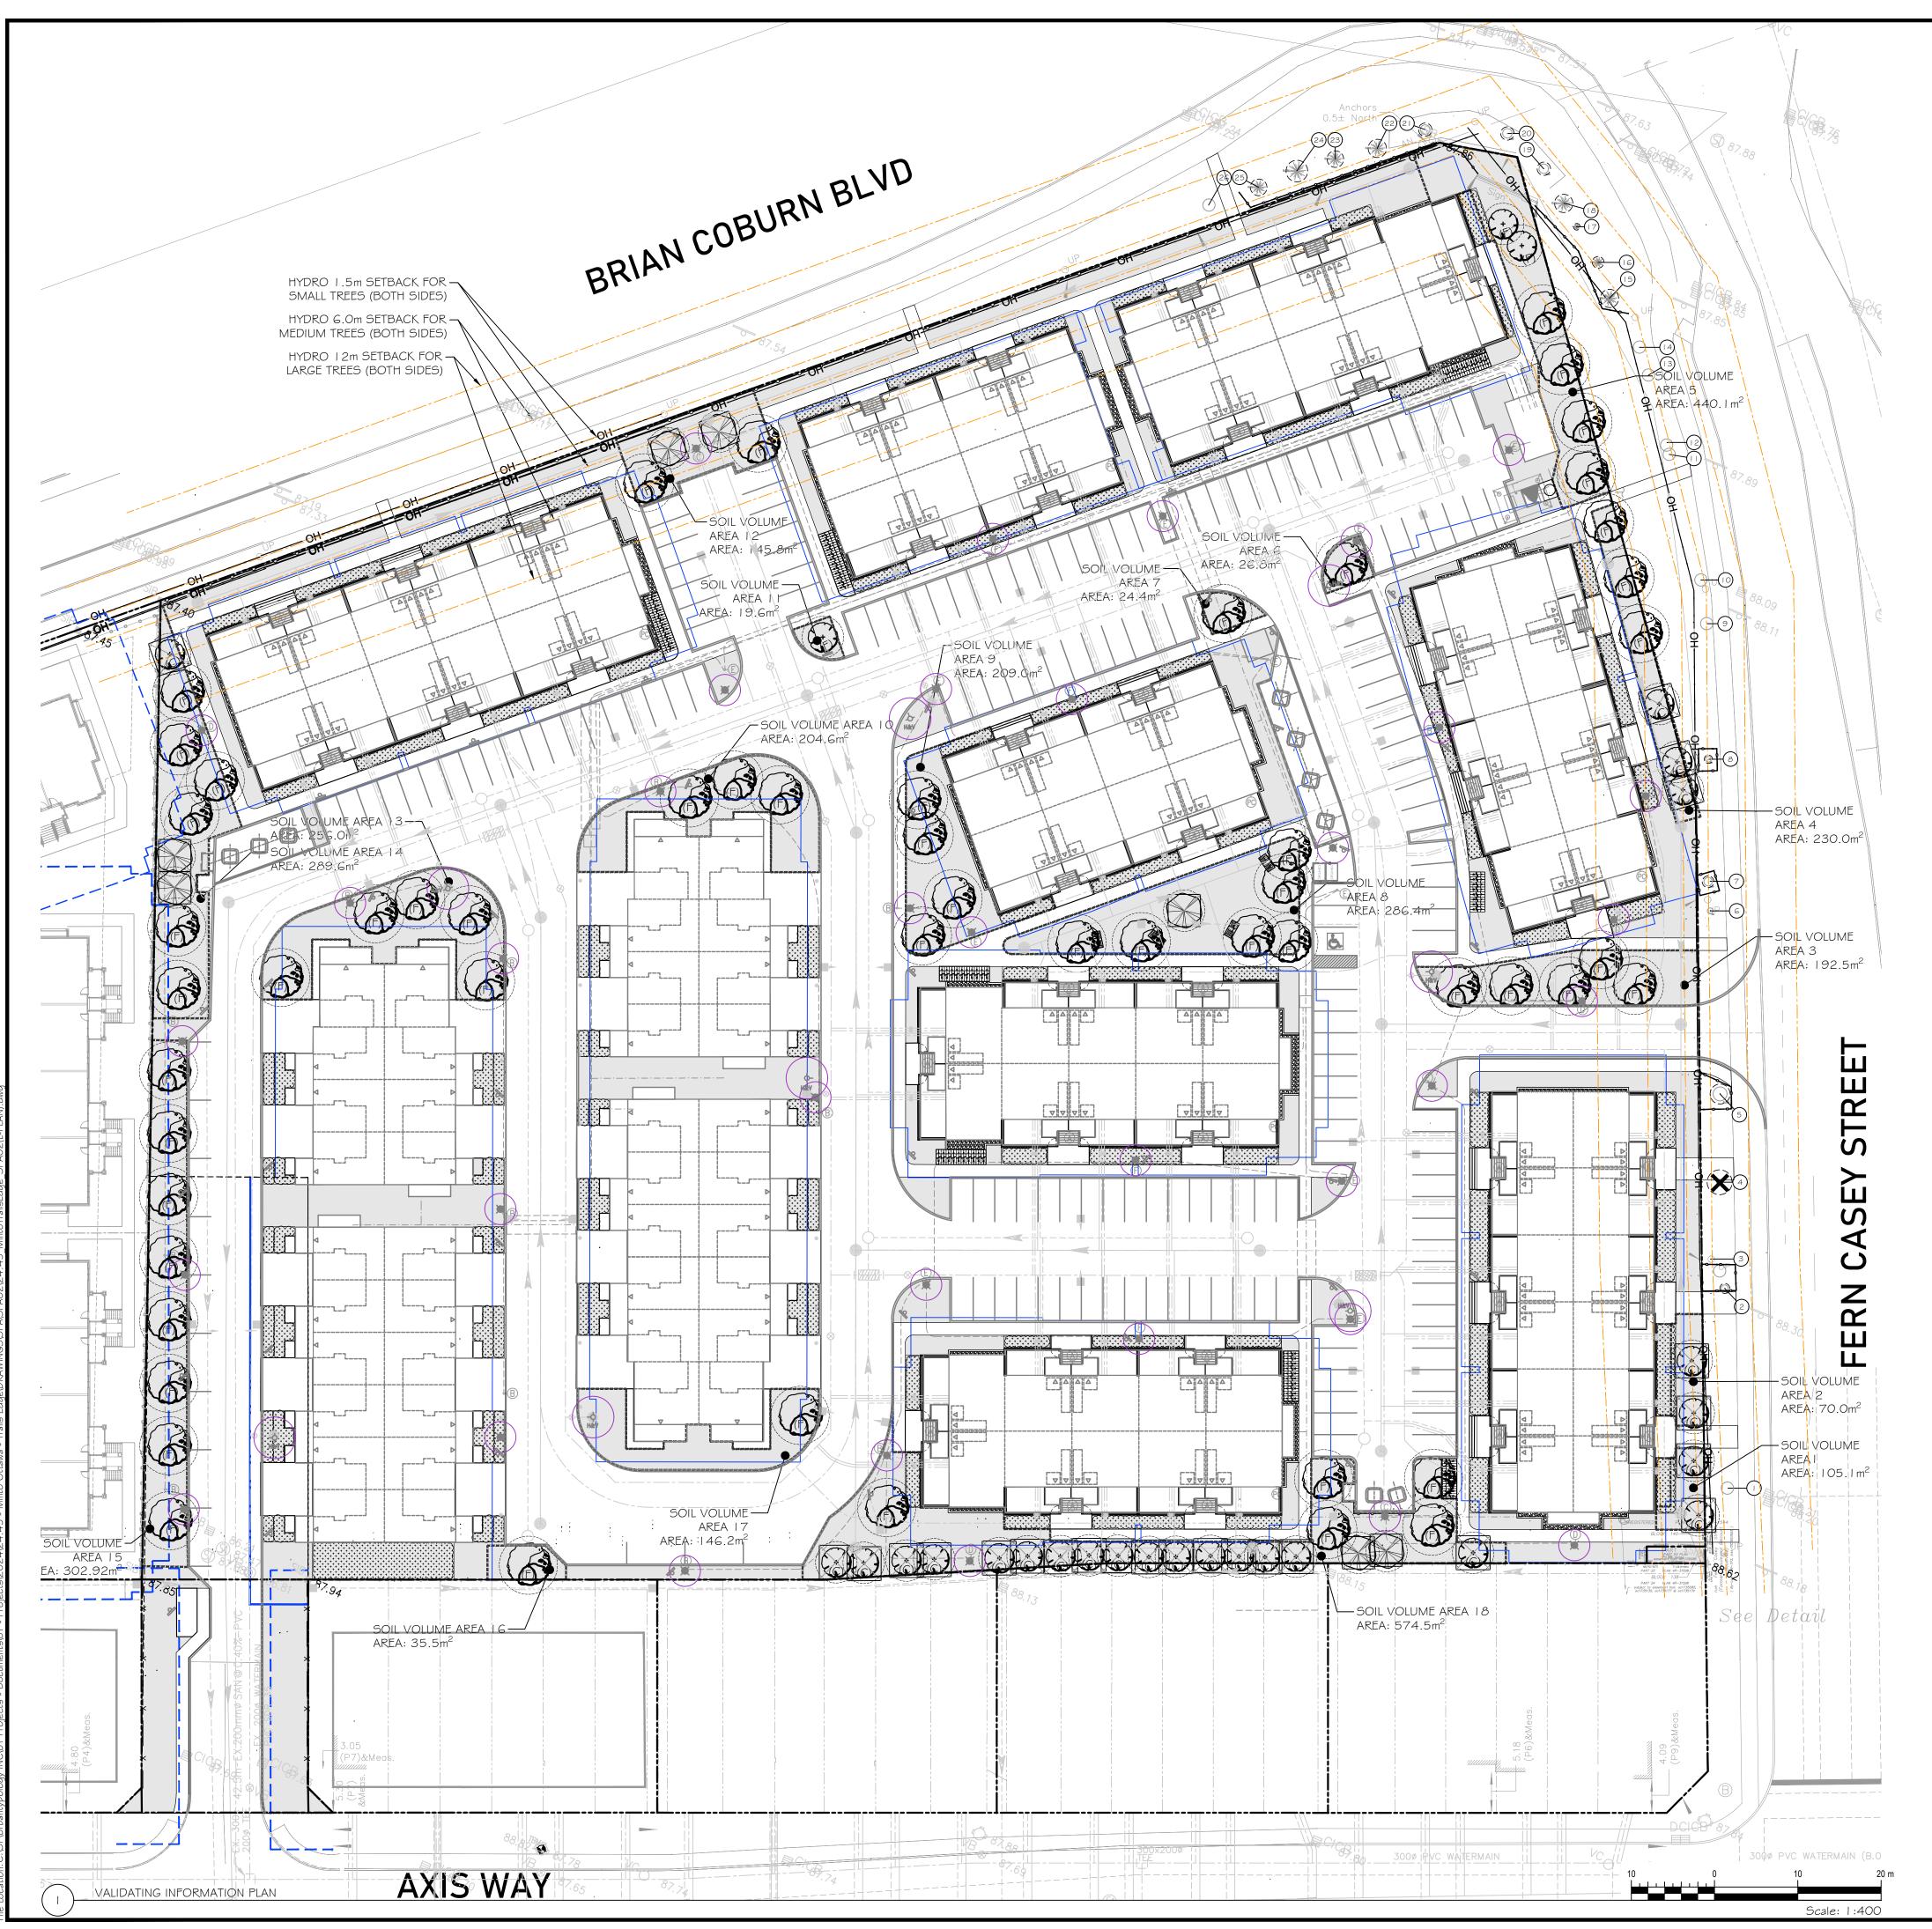

PROPOSED SITE PERMEABLE SURFACES:

| SITE AREA (m <sup>2</sup> )      | 27311.7 |
|----------------------------------|---------|
| PERMEABLE AREA (m <sup>2</sup> ) | 6328.2  |
| PERCENTAGE PERMEABLE AREA (%)    | 23.2%   |

## ESTIMATED 40 YEAR CANOPY PROJECTION:

| SITE AREA (m <sup>2</sup> )                    | 27311.7 |
|------------------------------------------------|---------|
| CANOPY AREA WITHOUT OVERLAPS (m <sup>2</sup> ) | 2625.4  |
| CANOPY AREA PERCENTAGE (%)                     | 9.6%    |

### MINIMUM TREE PLANTING SETBACKS CITY OF OTTAWA STANDARD ROW CROSS SECTIONS SHALL

TAKE PRECEDENCE, WHERE NOT OTHERWISE DEFINED BY CODES OR BYLAWS, MINIMUM SETBACKS ARE AS FOLLOWS:

| STREET LIGHTS (LARGE TREES) - N/A               | 4.5m |
|-------------------------------------------------|------|
| STREET LIGHTS (SMALL TREES)                     | 2.5m |
| HYDRO TRANSFORMERS                              | 3.Om |
| PUBLIC STREETS                                  | 2.5m |
| SIDEWALKS, DRIVEWAYS, FENCES, NOISE<br>BARRIERS | l.5m |
| FOR CONIFERS FROM PAVED SURFACES                | 4.5m |
| FIRE HYDRANTS                                   | 2.5m |
| UNDERGROUND SERVICES & UTILITIES                | l.5m |
| TELECOM / CABLE PEDESTALS                       | I.Om |
|                                                 |      |