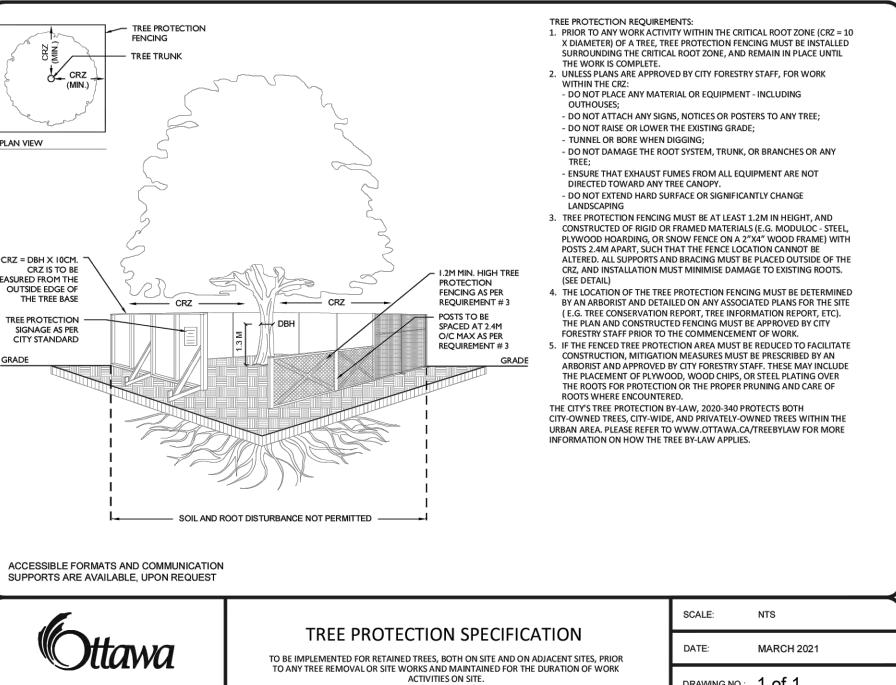

### REMOVALS AND PROTECTION NOTES:

I. CONTRACTOR TO USE HYDROVAC AND HAND PRUNING TO

- ENSURE SUITABLE CONDITIONS FOR ROOT PRUNING. ROOTS OR BRANCHES THAT EXTEND BEYOND PRESCRIBED TREE PROTECTION ZONE SHOULD BE PRUNED BY A QUALIFIED ARBORIST (ISA CERTIFIED OR EQUIVALENT) OR OTHER TREE PROFESSIONAL AS APPROVED BY THE CITY OF OTTAWA. ALL PRUNING OF TREE ROOTS AND BRANCHES MUST BE IN ACCORDANCE WITH GOOD ARBORICULTURAL STANDARDS.
- TREES SHALL BE INSPECTED BY THE LANDSCAPE CONSULTANT OR CITY FORESTER REGULARLY FOR DAMAGE INCURRED DURING CONSTRUCTION TO ENSURE APPROPRIATE PRUNING OR OTHER MEASURES ARE IMPLEMENTED.
- 4. TREES THAT HAVE DIED OR HAVE BEEN DAMAGED BEYOND REPAIR WILL BE REMOVED AND REPLACED WITH TREES OF AN EQUIVALENT SIZE AND SPECIES AS APPROVED BY THE LANDSCAPE ARCHITECT OR CITY OF OTTAWA.
- 5. ALL DISTURBED AREAS TO BE RESTORED TO FINISHED CONDITION WITH 150MM TOPSOIL AND SOD OR SEED AS INDICATED.
- 6. ALL NECESSARY CLEARING AND GRUBBING SHALL BE COMPLETED BY THE CONTRACTOR. REVIEW REMOVAL WITH LANDSCAPE ARCHITECT AND THE CITY OF OTTAWA PRIOR TO ANY TREE CUTTING.
- 7. IF CUTTING OF ROOTS OR CHANGING OF GRADES AROUND EXISTING TREES IS SPECIFIED, FOLLOW APPROPRIATE DETAILS AS DIRECTED BY LANDSCAPE ARCHITECT.
- 8. INSTALL TREE PROTECTION FENCE TO SATISFACTION OF THE LANDSCAPE CONSULTANT. TREE PROTECTION SHALL REMAIN UNTIL SUBSTANTIAL PERFORMANCE OF THE PROJECT OR UPON WRITTEN AUTHORIZATION FROM THE LANDSCAPE CONSULTANT.