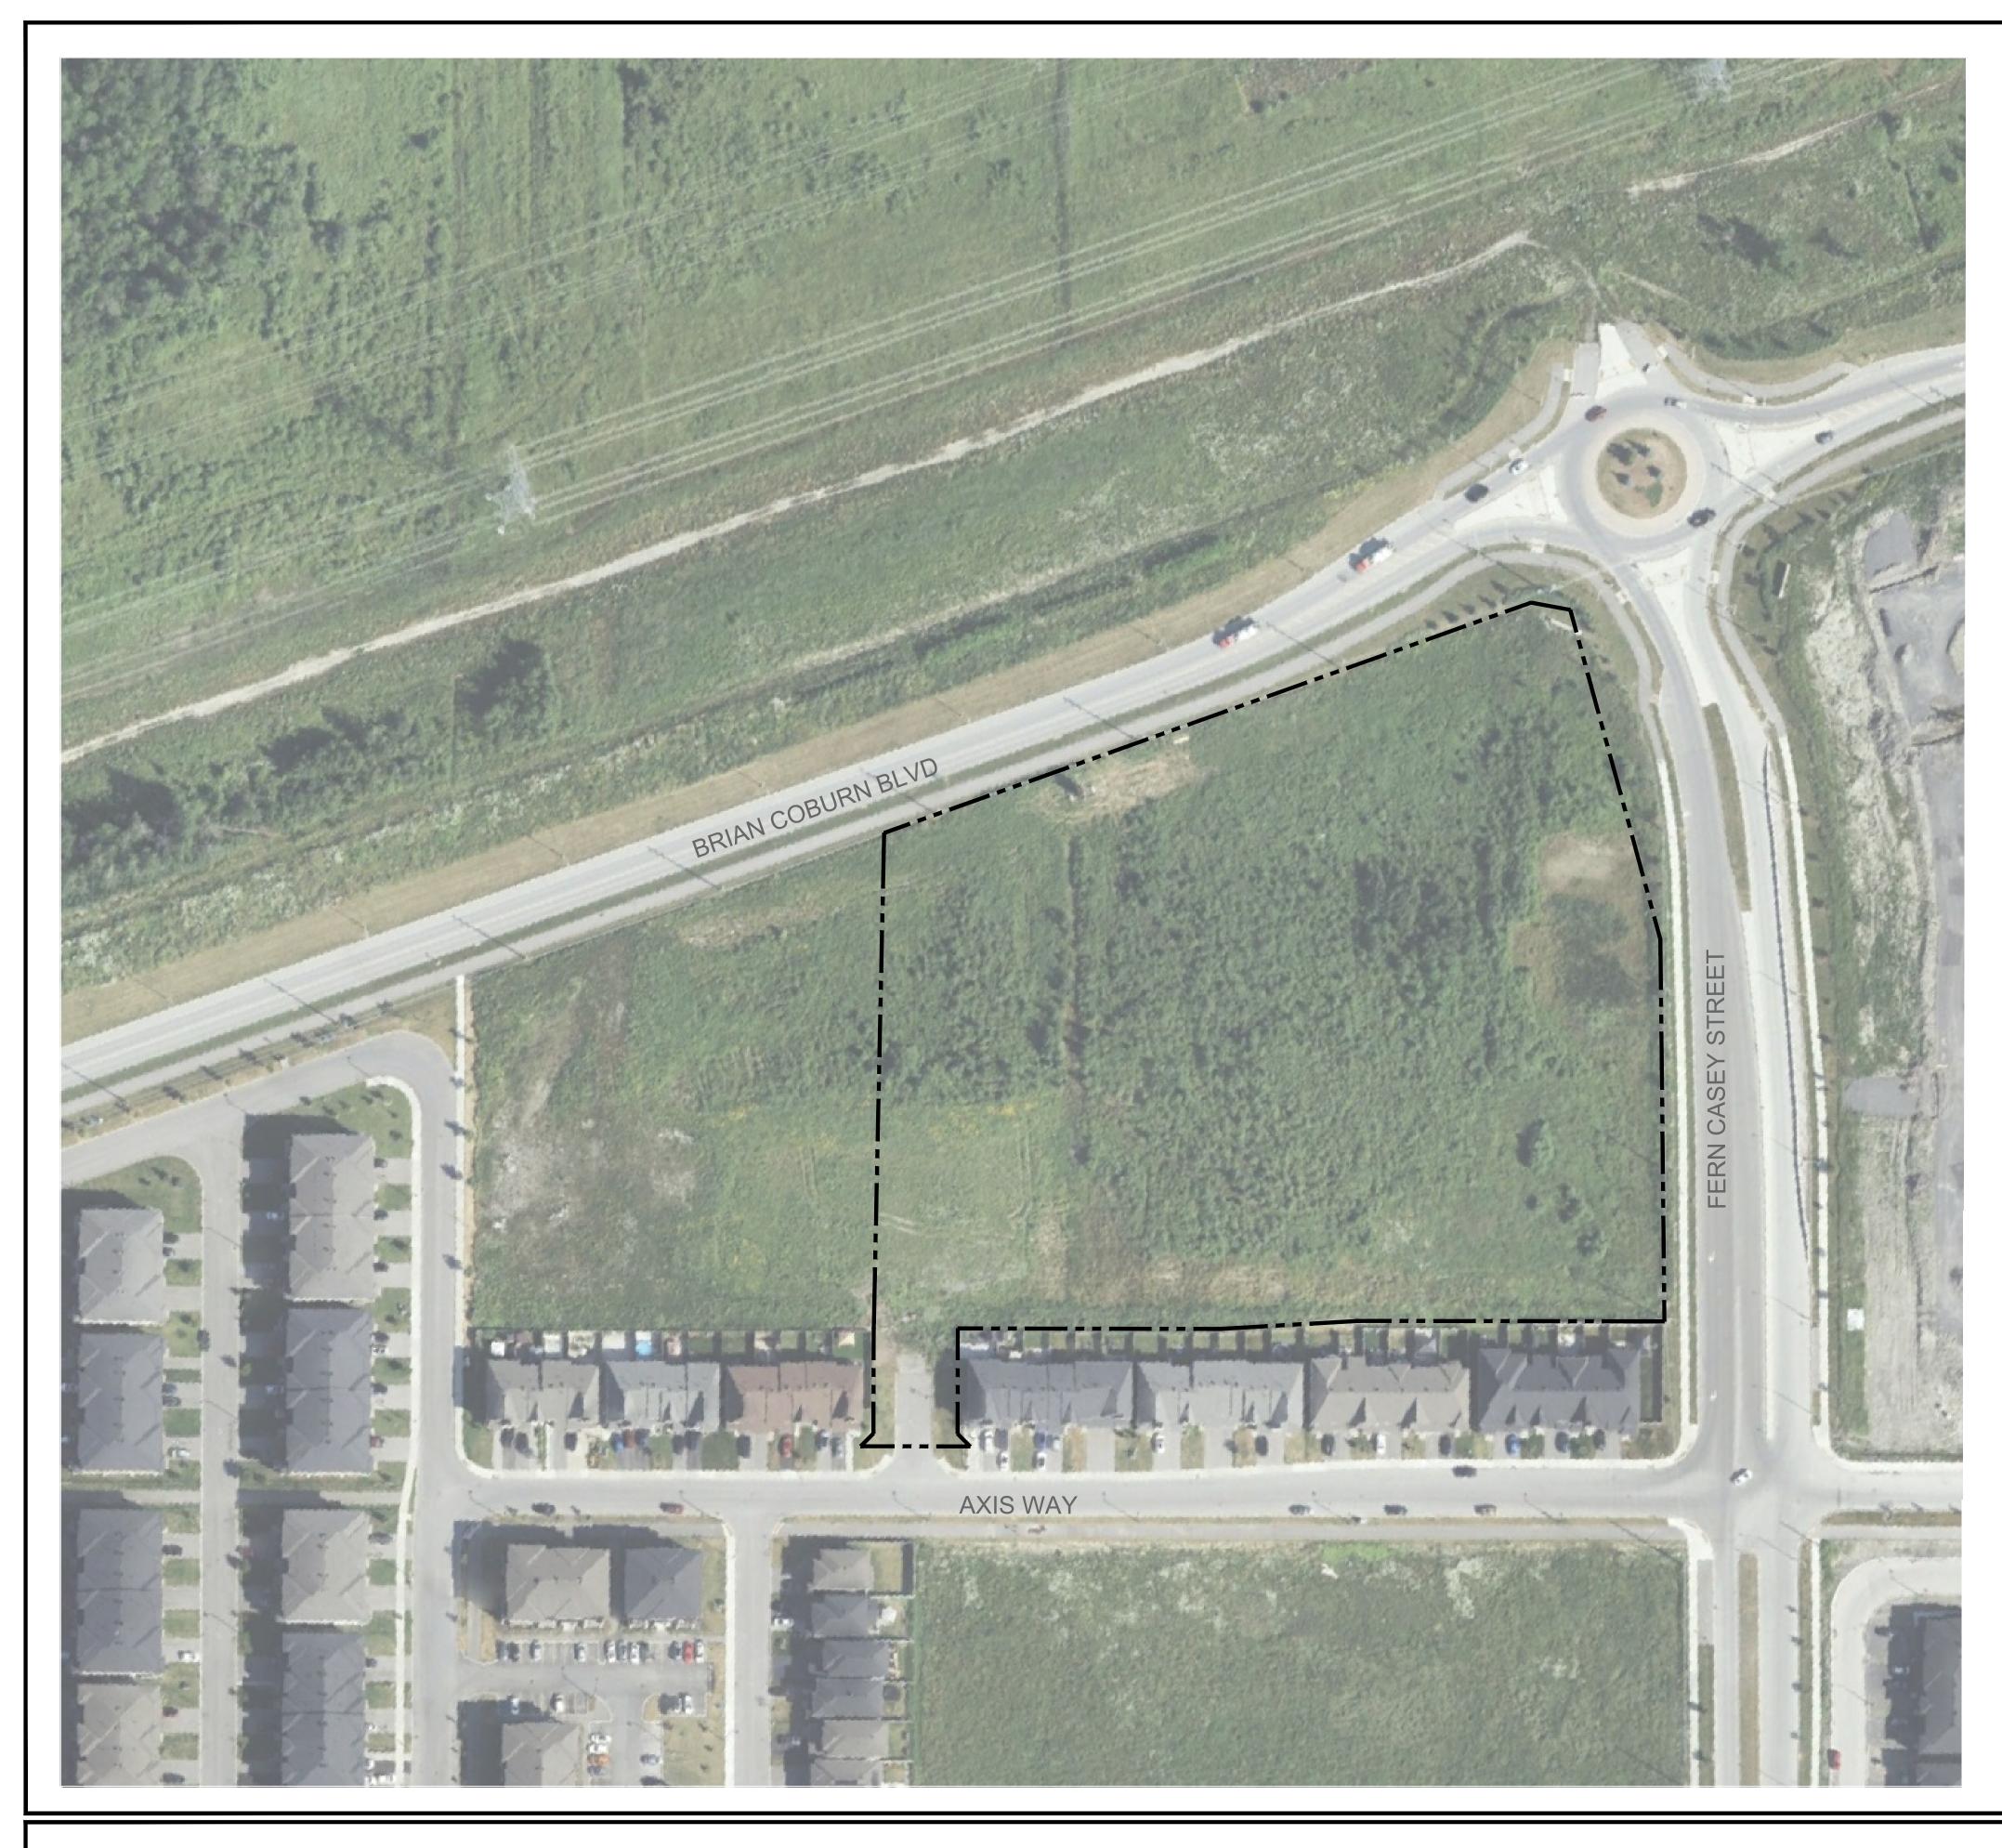

### **PROPERTY INFORMATION:**

| PLAN OF SURVEY | BLOCK 140<br>REGISTERED PLAN4M-1544 |
|----------------|-------------------------------------|
| CITY OF OTTAWA | CITY OF OTTAWA                      |
| SURVEYOR       | ANNIS, O'SULLIVAN, VOLLEBEKK LTD.   |

PROPOSED SITE PERMEABLE SURFACES:

| SITE AREA (m <sup>2</sup> )      | 27311.7 |
|----------------------------------|---------|
| PERMEABLE AREA (m <sup>2</sup> ) | 6328.2  |
| PERCENTAGE PERMEABLE AREA (%)    | 23.2%   |

## ESTIMATED 40 YEAR CANOPY PROJECTION:

| SITE AREA (m <sup>2</sup> )                    | 27311.7 |
|------------------------------------------------|---------|
| CANOPY AREA WITHOUT OVERLAPS (m <sup>2</sup> ) | 2625.4  |
| CANOPY AREA PERCENTAGE (%)                     | 9.6%    |