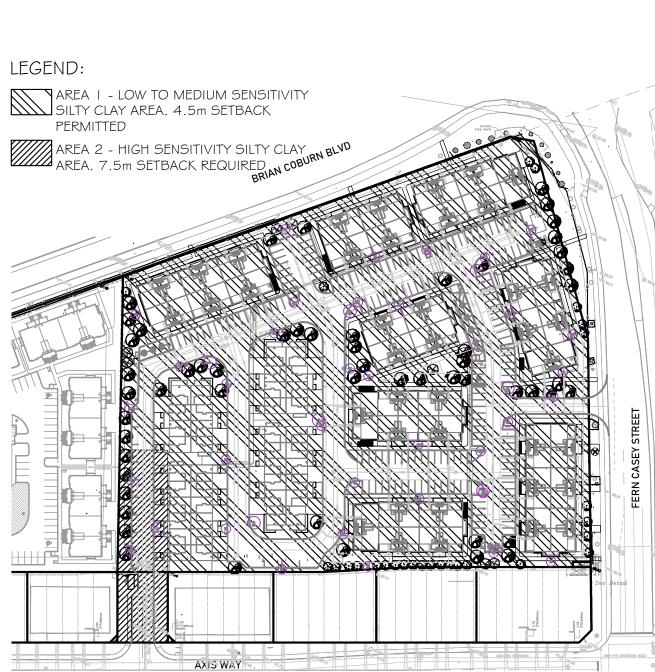

### SUMMARY OF PRESENT SOILS:

| NON-MARINE CLAY                      | NO  |
|--------------------------------------|-----|
| LOW TO MEDIUM SENSITIVITY SILTY CLAY | YES |
| HIGH SENSITIVITY SILTY CLAY          | YES |

### TREE PLANTING IN MARINE CLAY SOILS:

THE LANDSCAPE ARCHITECT INTENDS, BELIEVES AND HAS MADE REASONABLE EFFORT TO CONFORM WITH THE TREE-TO-FOUNDATION SETBACKS, SOIL VOLUMES, AND SURFACE-GRADING REQUIREMENTS OUTLINED IN: I. THE CITY OF OTTAWA'S GUIDELINES FOR TREE PLANTING IN

- SENSITIVE MARINE CLAY SOILS (2017), AND 2. GEOTECHNICAL REPORT BY:
- SECTION 6.8, PATERSON GROUP (REPORT PG2392-3, DATED NOVEMBER 26, 2024).

| SOIL VOLUMES TARGETS |  |
|----------------------|--|
|----------------------|--|