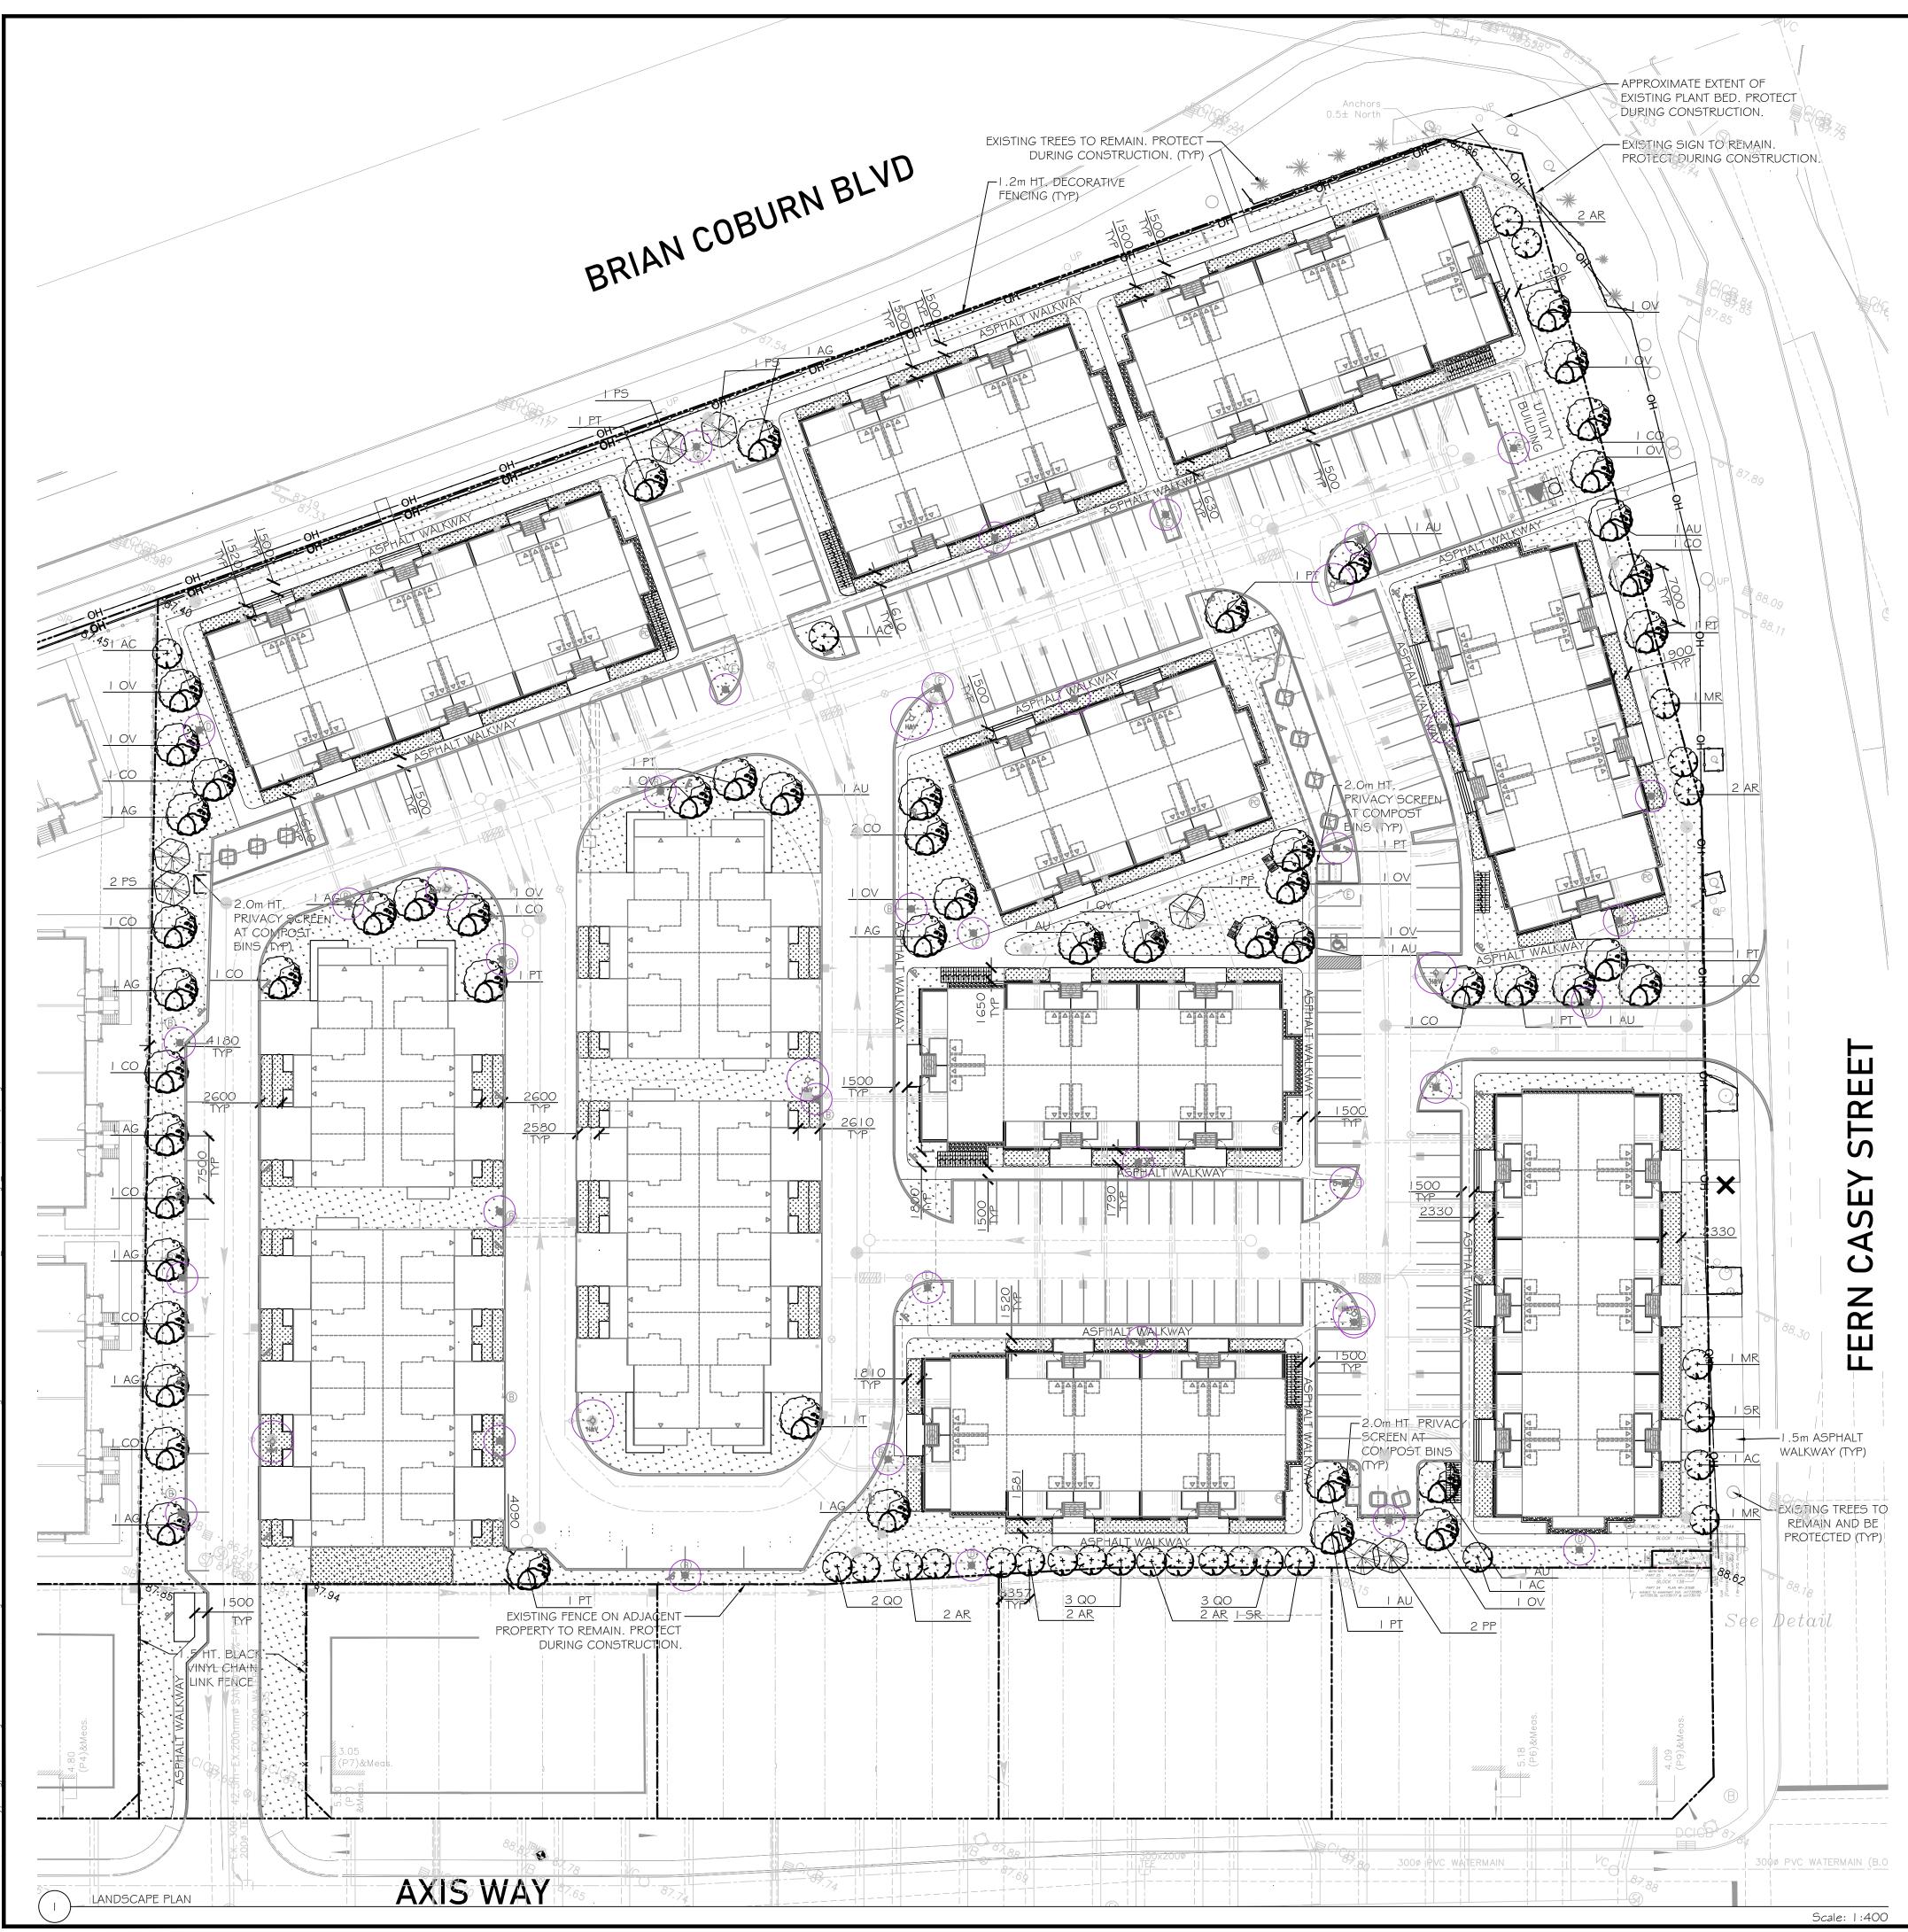

# TRAILS EDGE - BLOCK 140

NOTES AND SCHEDULES VALIDATING INFORMATION PLAN LANDSCAPE PLAN LANDSCAPE DETAILS 1 LANDSCAPE DETAILS 2

PROPOSED SITE PERMEABLE SURFACES:

| SITE AREA (m <sup>2</sup> )      | 27311.7 |
|----------------------------------|---------|
| PERMEABLE AREA (m <sup>2</sup> ) | 6328.2  |
| PERCENTAGE PERMEABLE AREA (%)    | 23.2%   |

## ESTIMATED 40 YEAR CANOPY PROJECTION:

| SITE AREA (m <sup>2</sup> )                    | 27311.7 |
|------------------------------------------------|---------|
| CANOPY AREA WITHOUT OVERLAPS (m <sup>2</sup> ) | 2625.4  |
| CANOPY AREA PERCENTAGE (%)                     | 9.6%    |