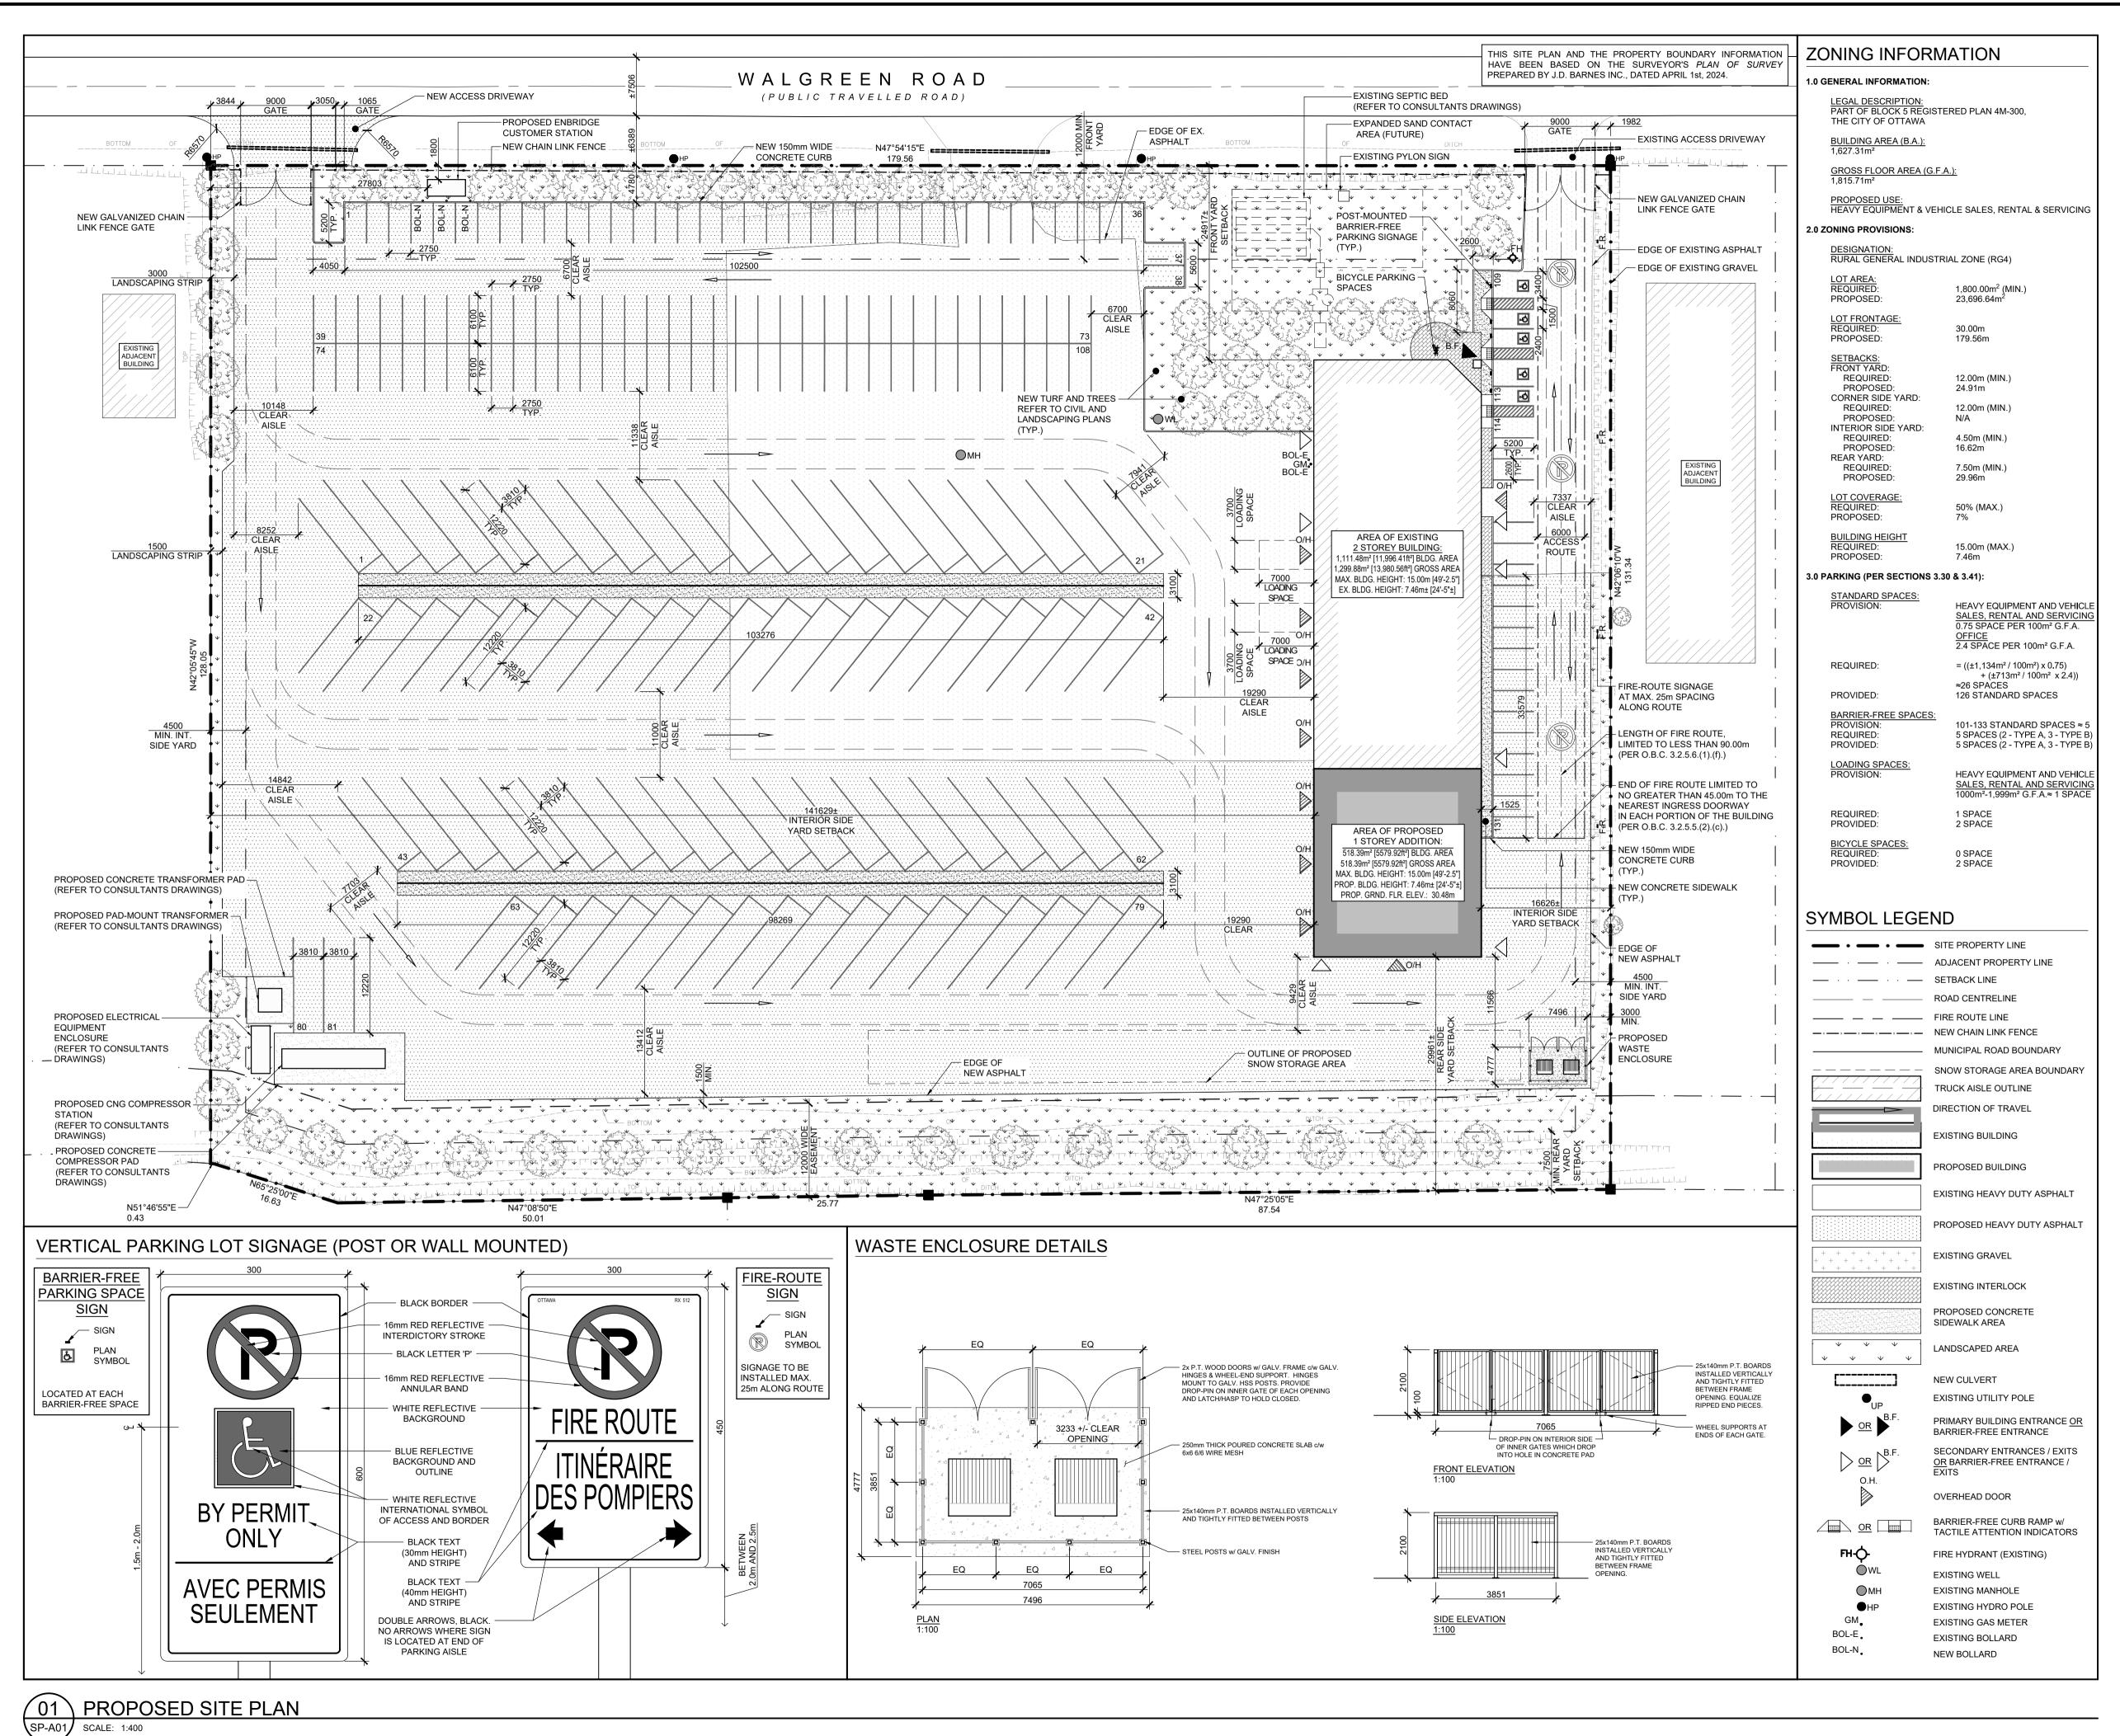

## EGIS SITE PLAN DEVELOPMENT

145 WALGREEN RD, OTTAWA, ON

## PROPOSED SITE PLAN

Scale

AS NOTED

Drawn

T.D.

Checked

W.P.

Stamp