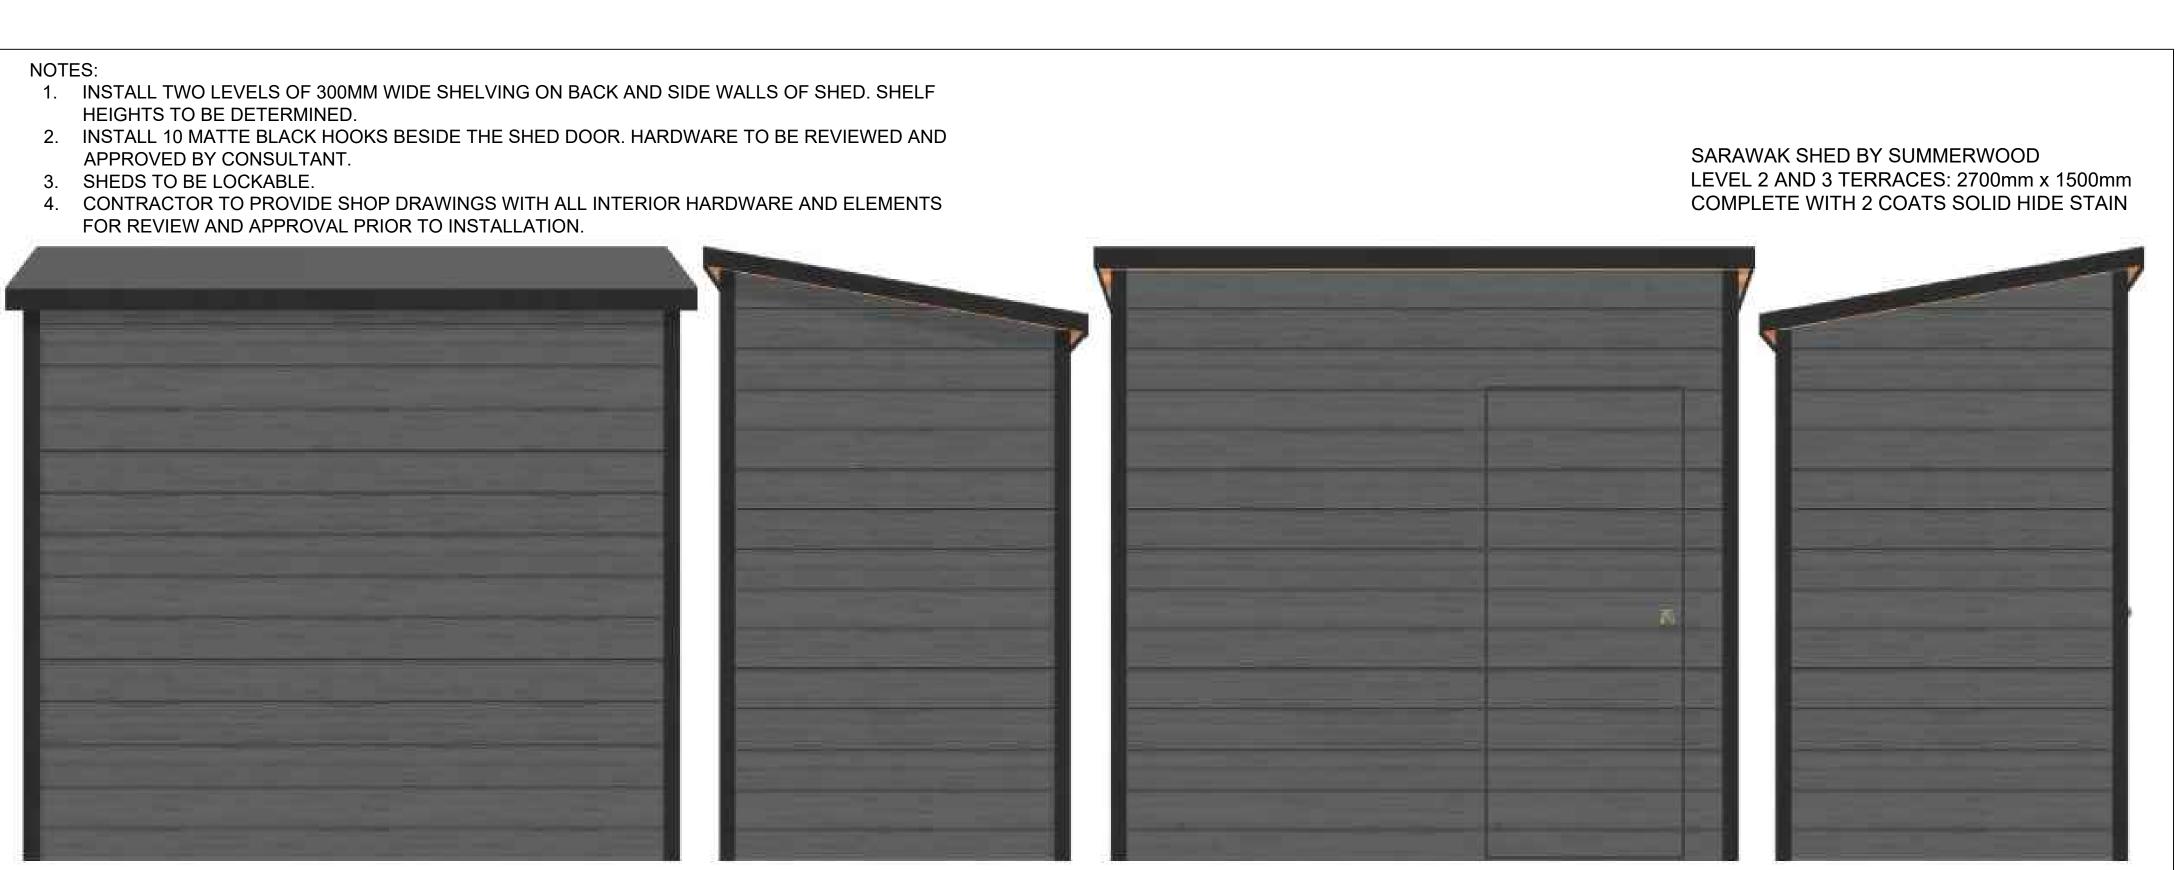

\ TYPICAL WASTE RECEPTACLE TYPE ONE

L5003 MANUFACTURER'S CUT SHEET

TYPICAL ORNAMENTAL METAL FENCE AT ARRIVAL GARDEN

TYPICAL ORNAMENTAL METAL GATE AT ARRIVAL GARDEN

MANUFACTURER'S CUT SHEET

TYPICAL STORAGE SHED WITH RIGHT SIDE DOOR ON UPPER FLOOR TERRACES L5003 IMAGE