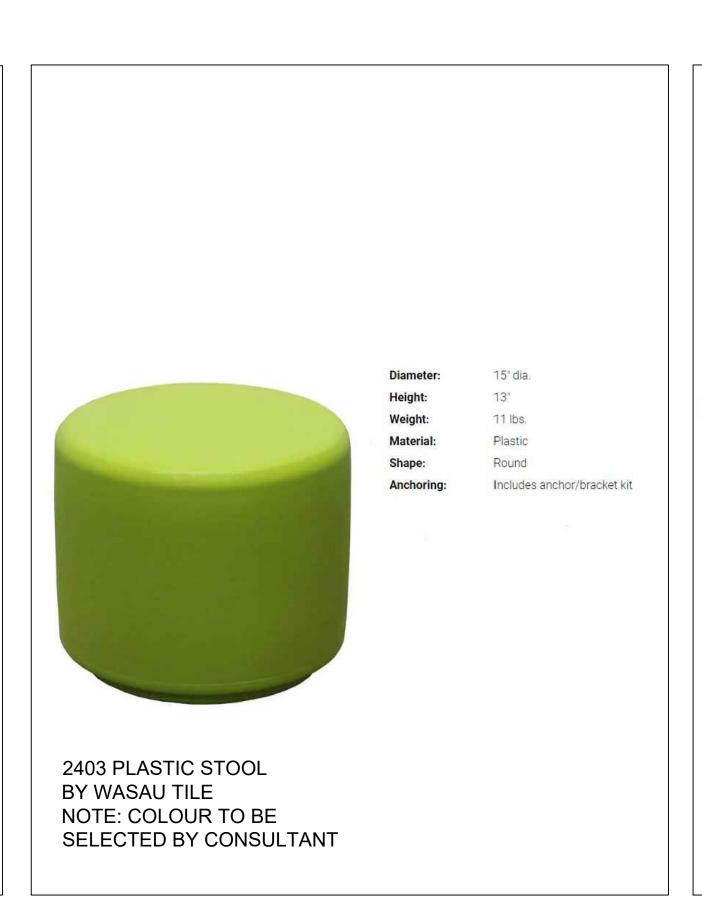

NOT TO SCALE L5003 IMAGE

D11 TYPICAL STOOL

AS SHOWN

NOT TO SCALE \L5003 \/ MANUFACTURER'S CUT SHEET

TYPICAL FULLY SUPPORTIVE SEAT WITH 3 POINT RESTRAINT

NOT TO SCALE L5003 IMAGE

NOT TO SCALE L5003 IMAGE

L5003