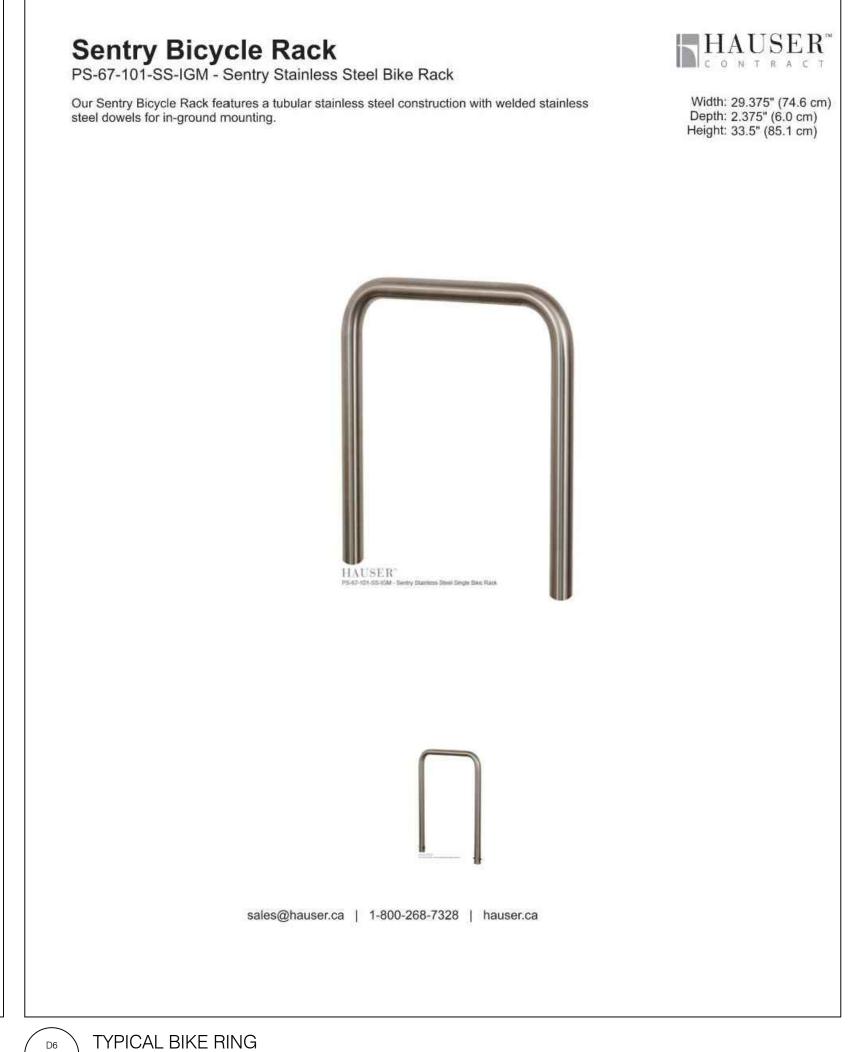

\ TYPICAL WASTE RECEPTACLE TYPE ONE

L5003 MANUFACTURER'S CUT SHEET

TYPICAL ORNAMENTAL METAL FENCE AT ARRIVAL GARDEN

TYPICAL ORNAMENTAL METAL GATE AT ARRIVAL GARDEN

MANUFACTURER'S CUT SHEET

TYPICAL STORAGE SHED WITH RIGHT SIDE DOOR ON UPPER FLOOR TERRACES L5003 IMAGE