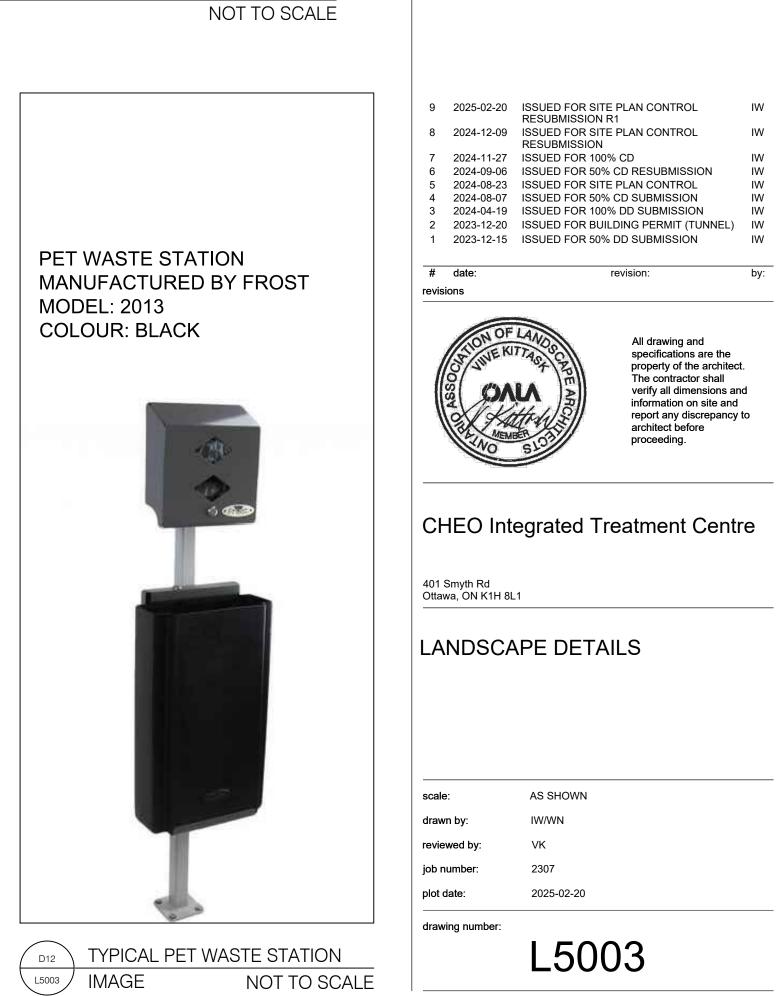

\ TYPICAL WASTE RECEPTACLE TYPE ONE

L5003 MANUFACTURER'S CUT SHEET

TYPICAL ORNAMENTAL METAL FENCE AT ARRIVAL GARDEN

TYPICAL ORNAMENTAL METAL GATE AT ARRIVAL GARDEN

MANUFACTURER'S CUT SHEET

TYPICAL STORAGE SHED WITH RIGHT SIDE DOOR ON UPPER FLOOR TERRACES L5003 IMAGE