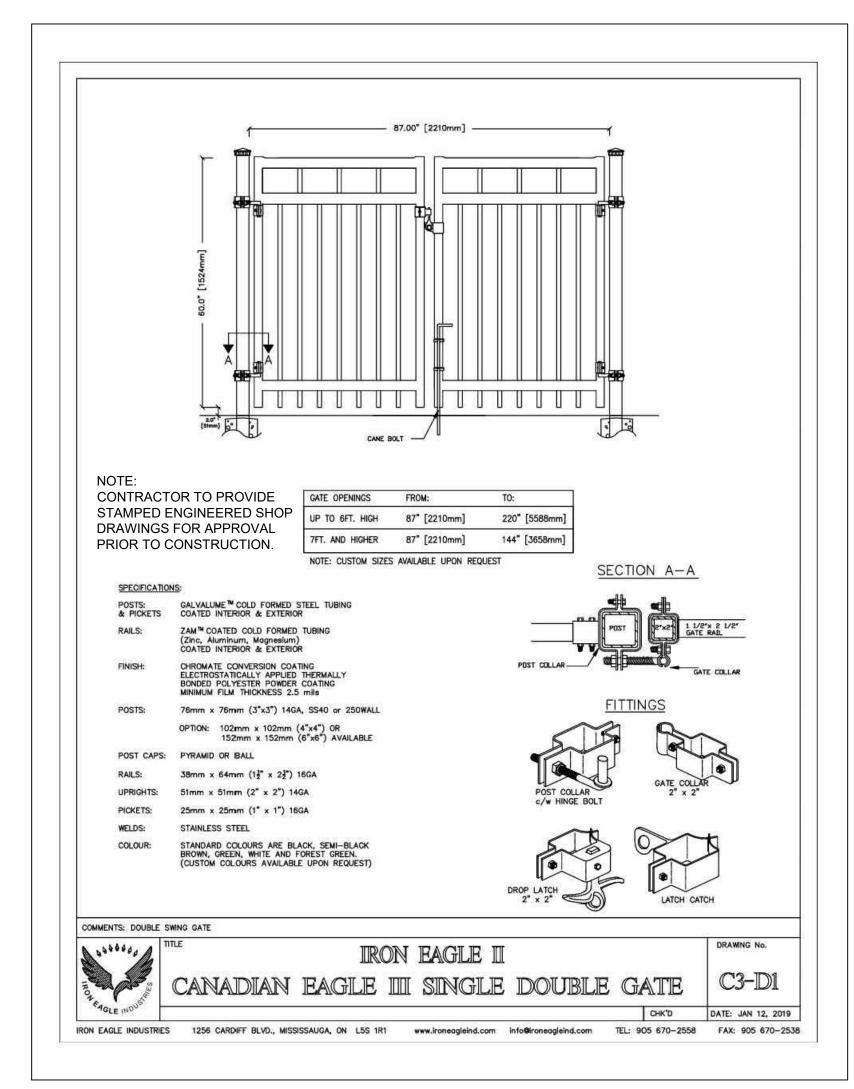

\ TYPICAL WASTE RECEPTACLE TYPE ONE

L5003 MANUFACTURER'S CUT SHEET

TYPICAL ORNAMENTAL METAL FENCE AT ARRIVAL GARDEN

TYPICAL ORNAMENTAL METAL GATE AT ARRIVAL GARDEN

MANUFACTURER'S CUT SHEET

TYPICAL STORAGE SHED WITH RIGHT SIDE DOOR ON UPPER FLOOR TERRACES L5003 IMAGE