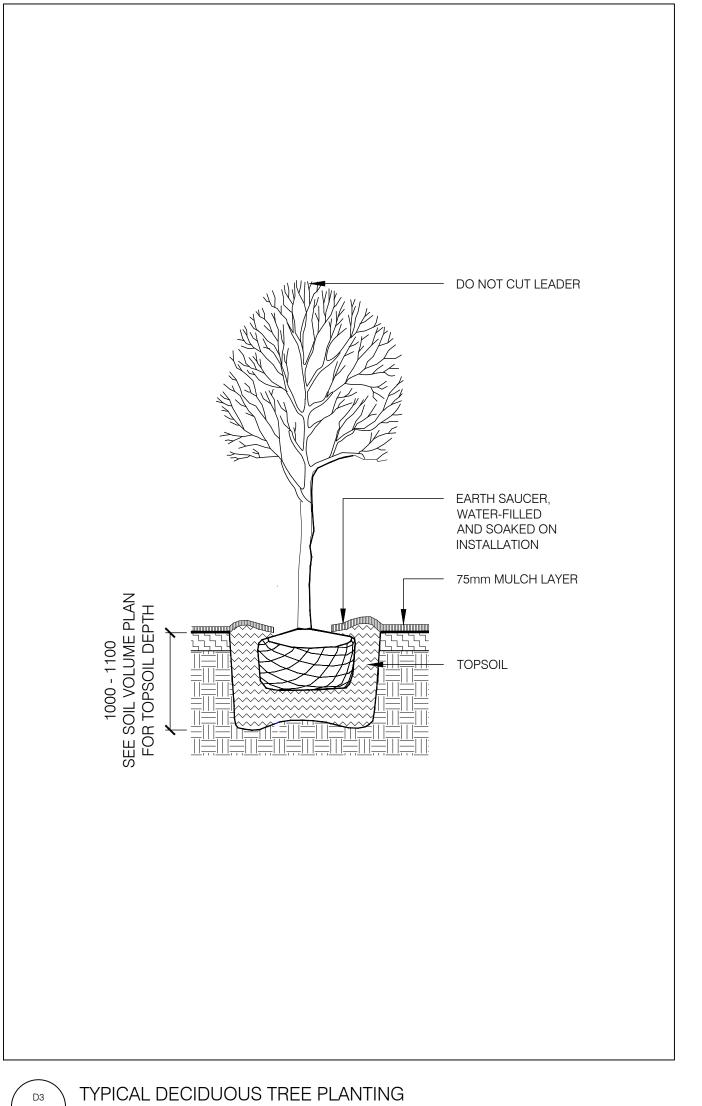

\ TYPICAL WASTE RECEPTACLE TYPE ONE

L5003 MANUFACTURER'S CUT SHEET

TYPICAL ORNAMENTAL METAL FENCE AT ARRIVAL GARDEN

TYPICAL ORNAMENTAL METAL GATE AT ARRIVAL GARDEN

MANUFACTURER'S CUT SHEET

TYPICAL STORAGE SHED WITH RIGHT SIDE DOOR ON UPPER FLOOR TERRACES L5003 IMAGE