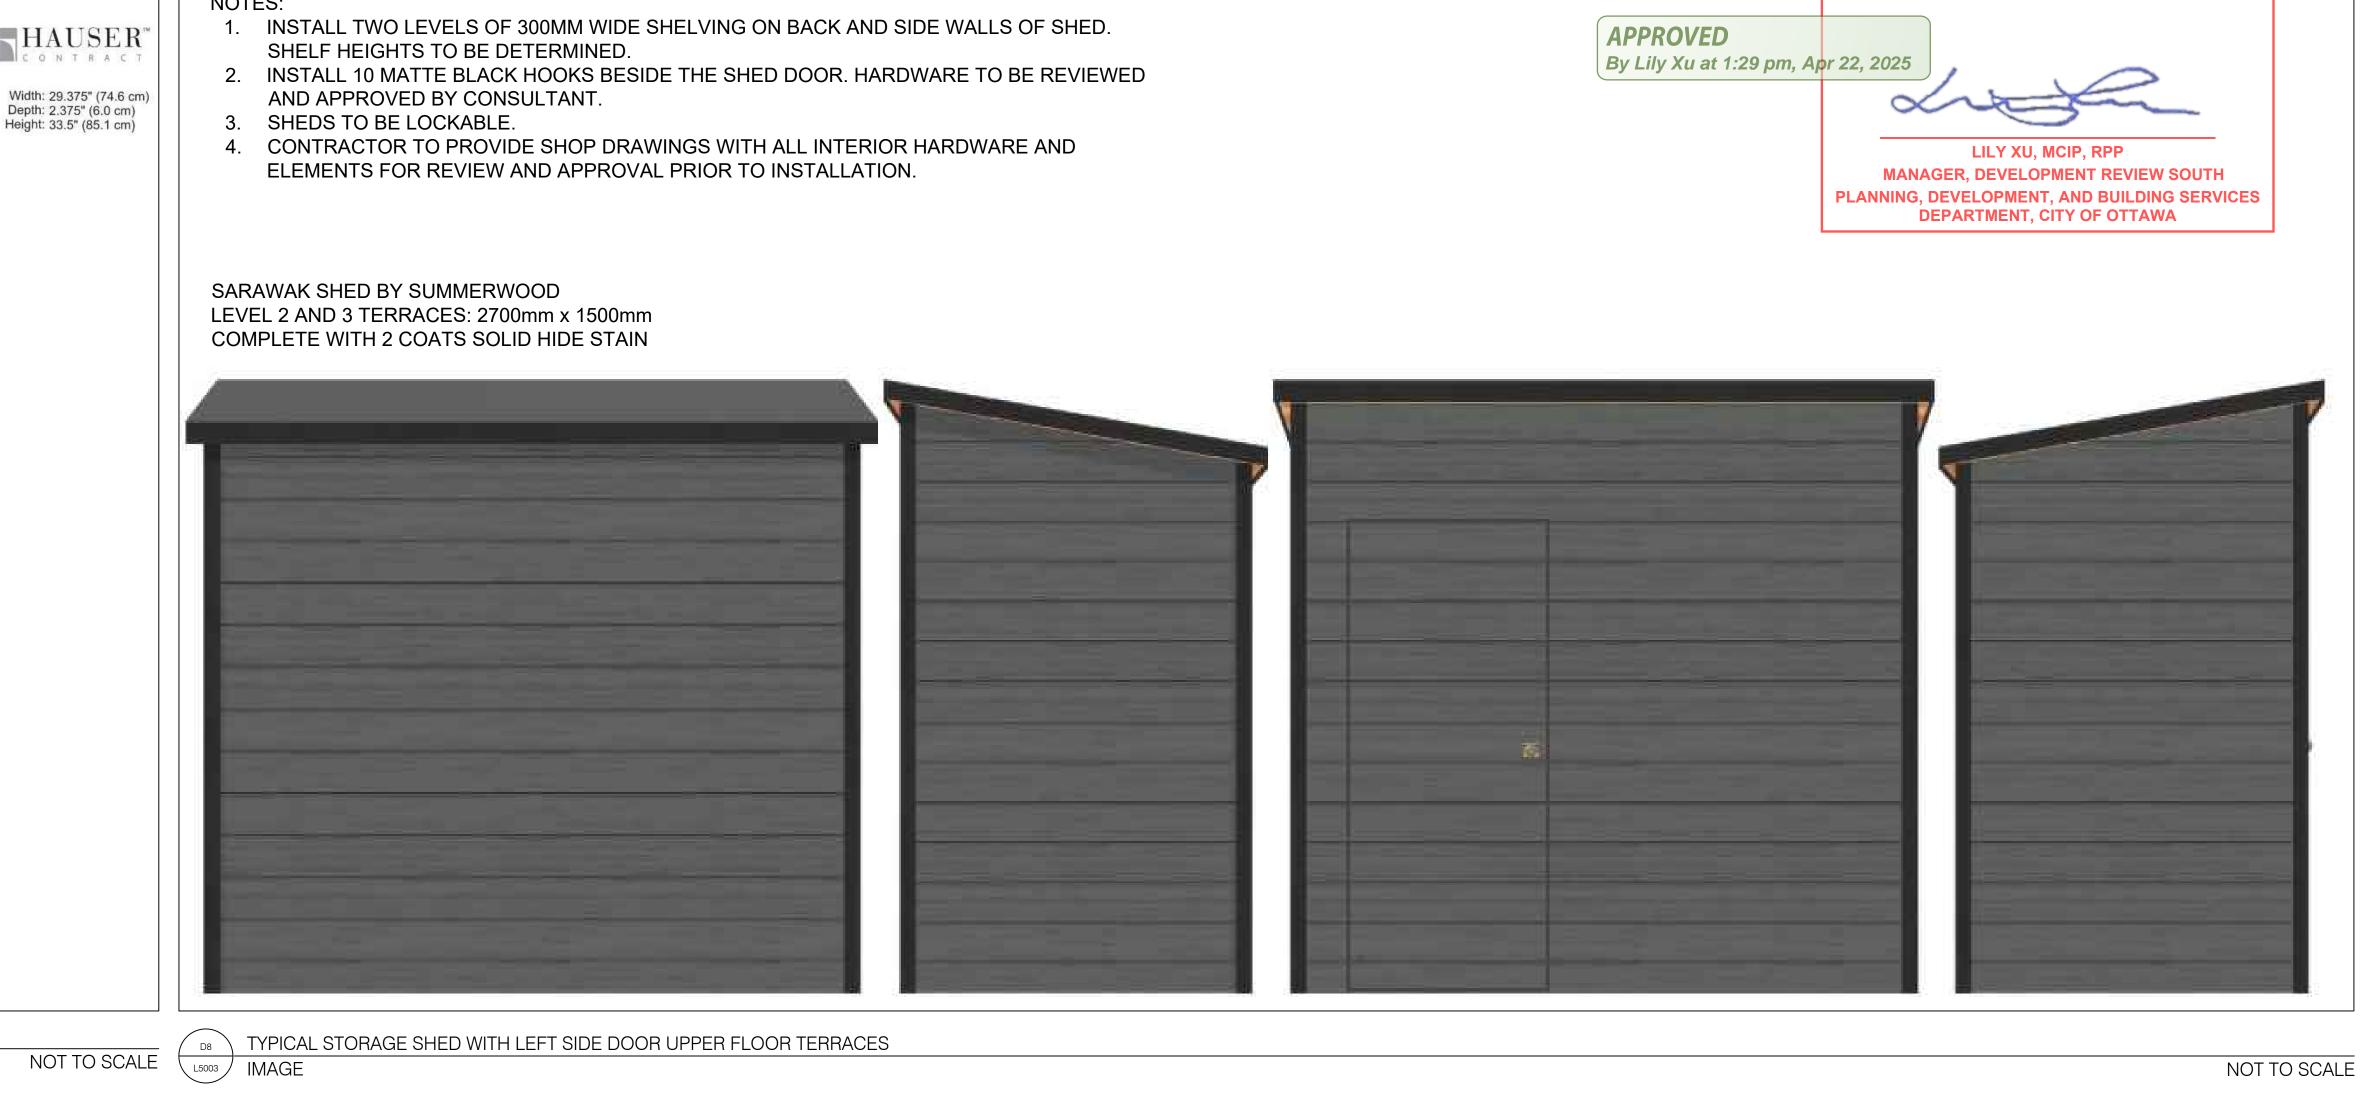

\ TYPICAL WASTE RECEPTACLE TYPE ONE

L5003 MANUFACTURER'S CUT SHEET

TYPICAL ORNAMENTAL METAL FENCE AT ARRIVAL GARDEN

TYPICAL ORNAMENTAL METAL GATE AT ARRIVAL GARDEN

MANUFACTURER'S CUT SHEET

TYPICAL STORAGE SHED WITH RIGHT SIDE DOOR ON UPPER FLOOR TERRACES L5003 IMAGE