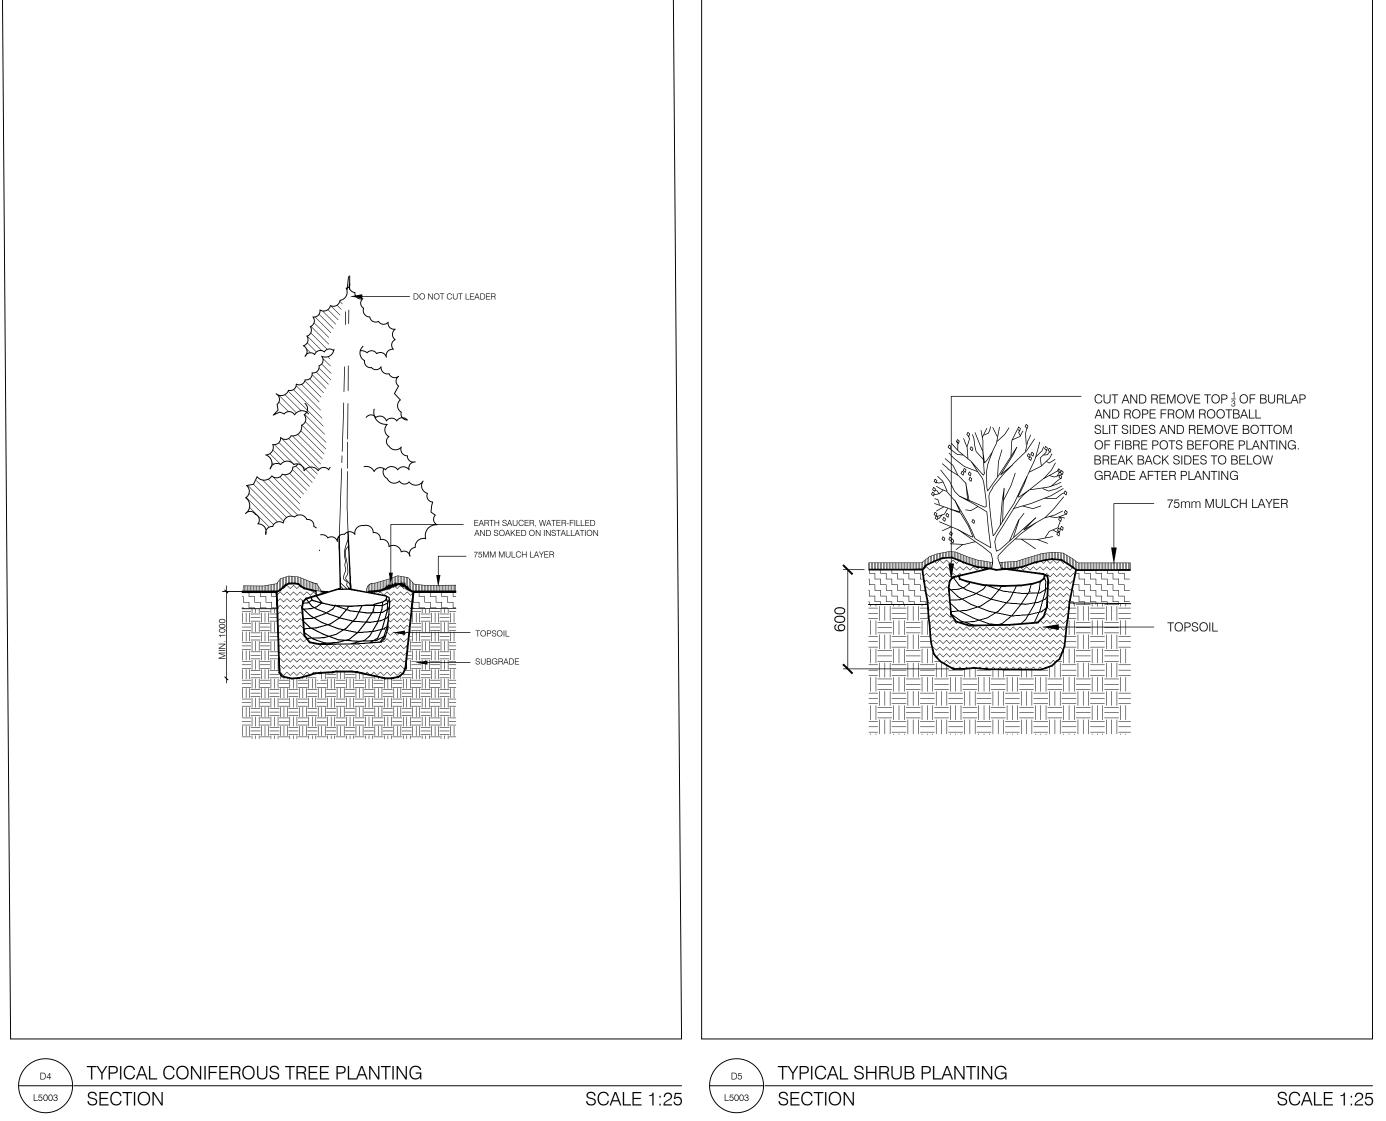

\ TYPICAL WASTE RECEPTACLE TYPE ONE

L5003 MANUFACTURER'S CUT SHEET

TYPICAL ORNAMENTAL METAL FENCE AT ARRIVAL GARDEN

TYPICAL ORNAMENTAL METAL GATE AT ARRIVAL GARDEN

MANUFACTURER'S CUT SHEET

TYPICAL STORAGE SHED WITH RIGHT SIDE DOOR ON UPPER FLOOR TERRACES L5003 IMAGE