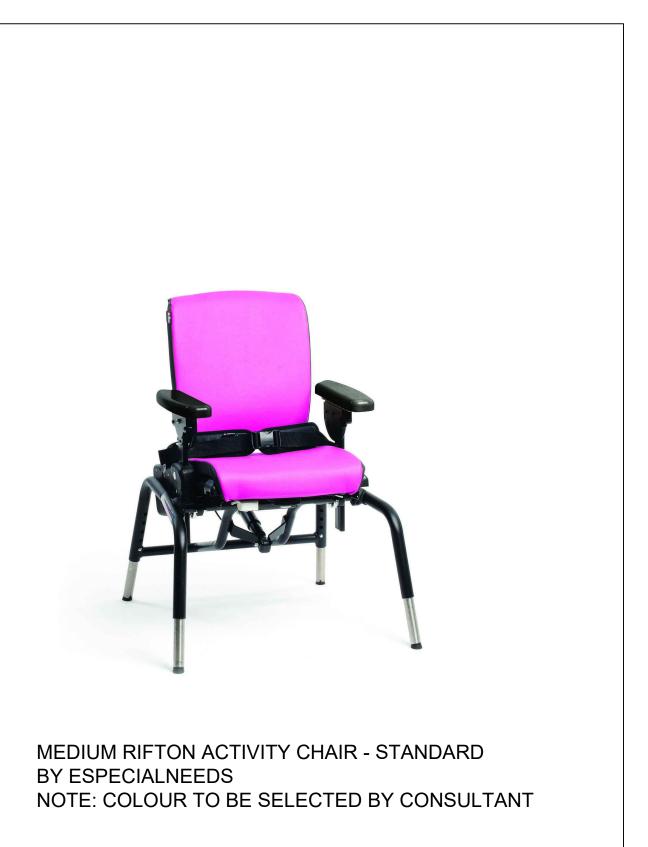

NOT TO SCALE L5003 IMAGE

D11 TYPICAL STOOL

AS SHOWN

NOT TO SCALE \L5003 \/ MANUFACTURER'S CUT SHEET

TYPICAL FULLY SUPPORTIVE SEAT WITH 3 POINT RESTRAINT

NOT TO SCALE L5003 IMAGE

NOT TO SCALE L5003 IMAGE

L5003