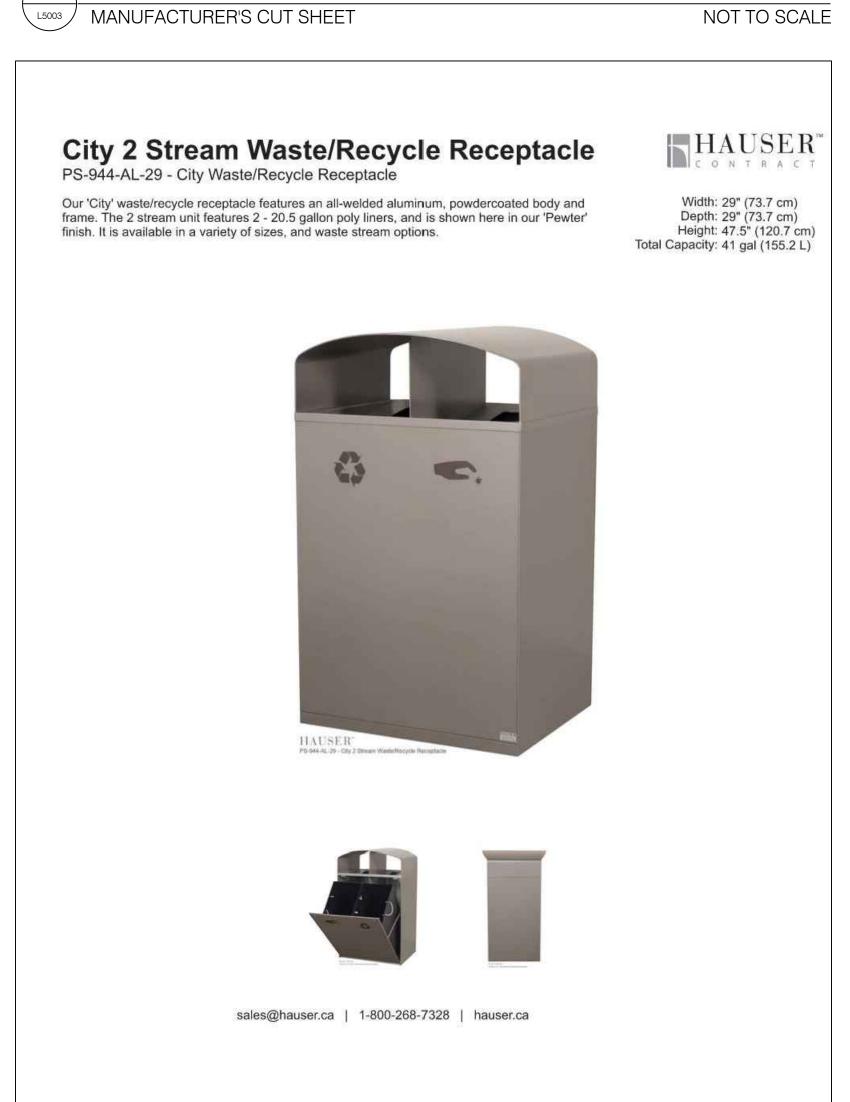

\ TYPICAL WASTE RECEPTACLE TYPE ONE

L5003 MANUFACTURER'S CUT SHEET

TYPICAL ORNAMENTAL METAL FENCE AT ARRIVAL GARDEN

TYPICAL ORNAMENTAL METAL GATE AT ARRIVAL GARDEN

MANUFACTURER'S CUT SHEET

TYPICAL STORAGE SHED WITH RIGHT SIDE DOOR ON UPPER FLOOR TERRACES L5003 IMAGE