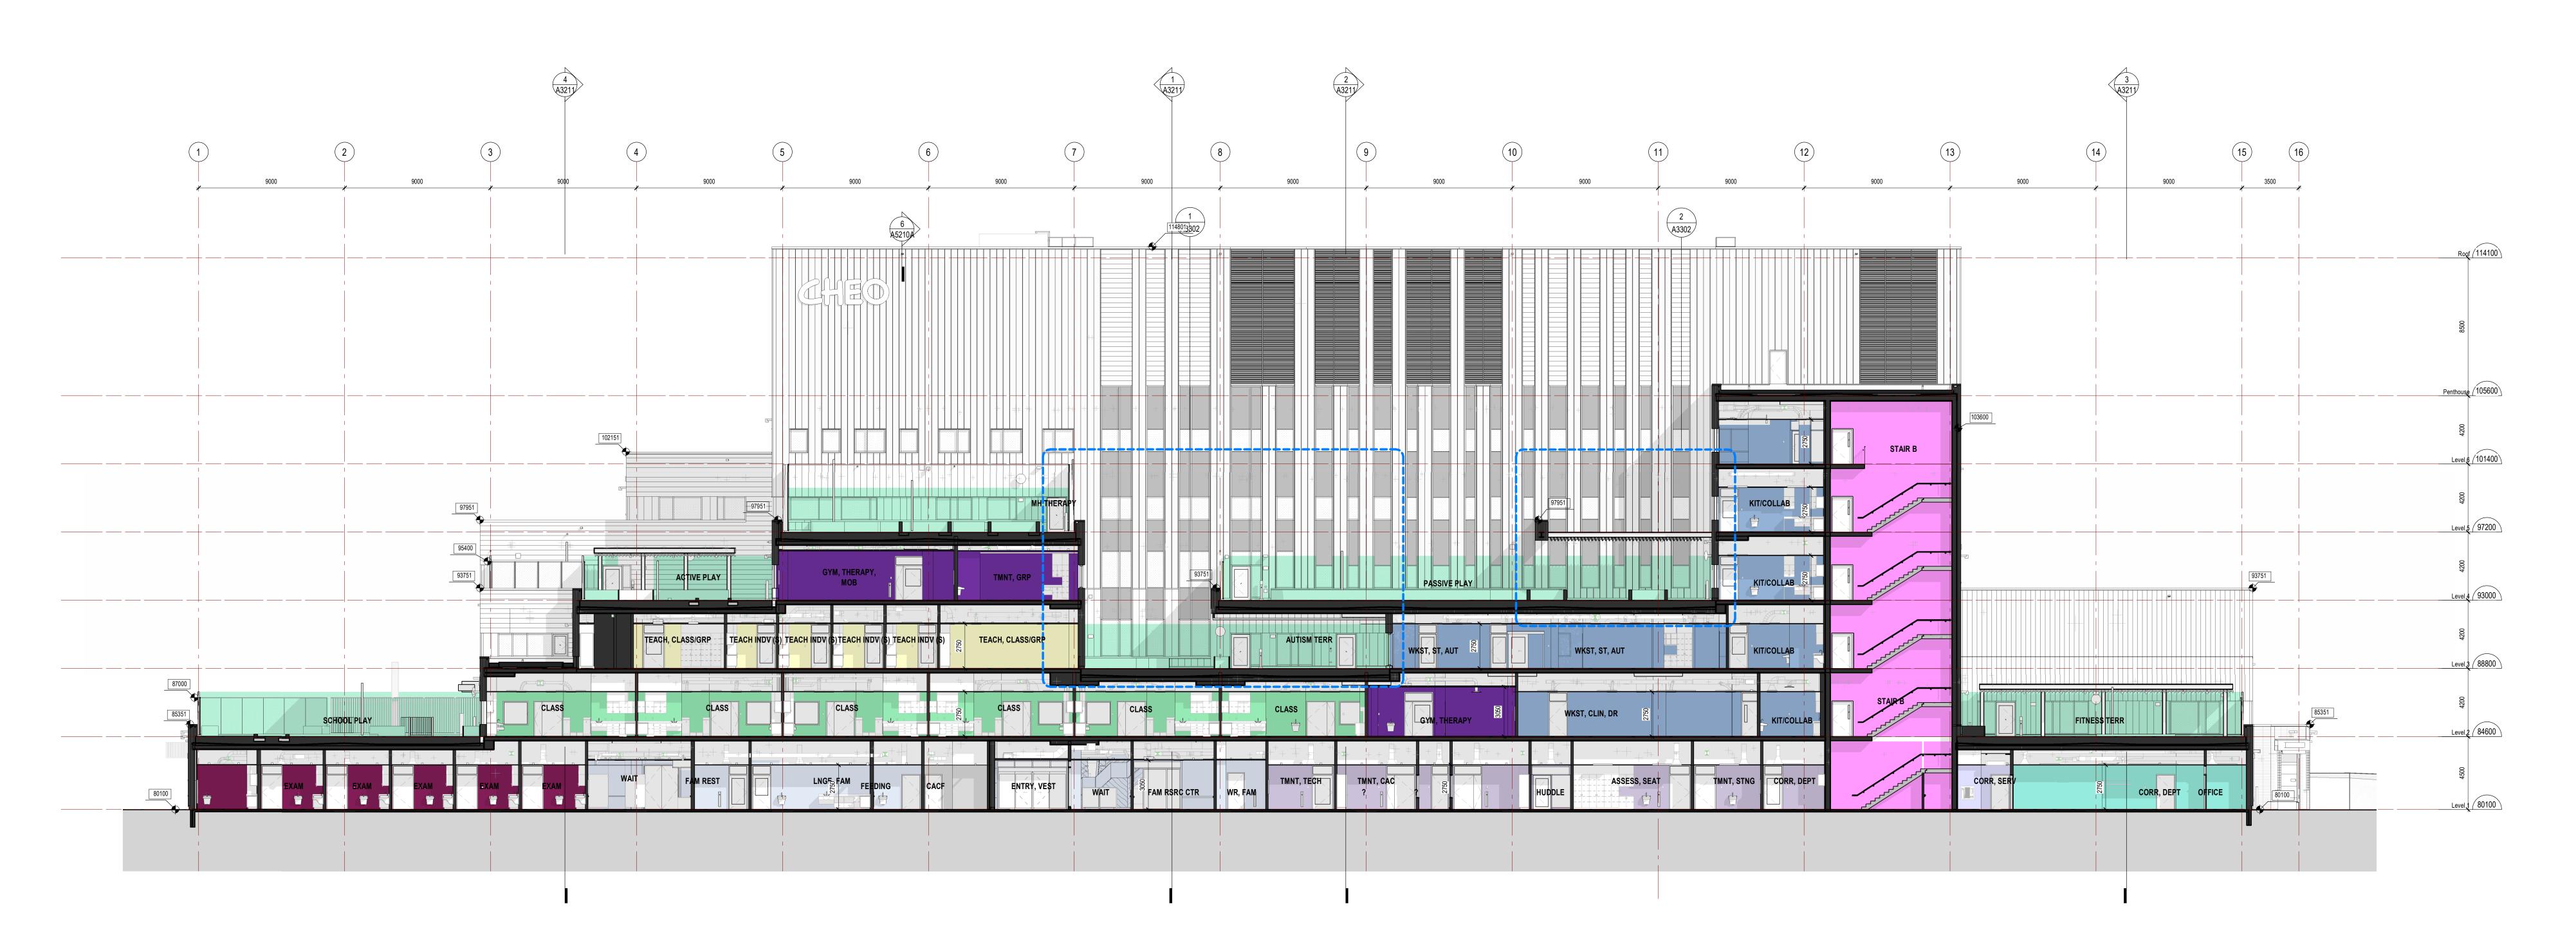

E-W SECTION THRU LOBBY
1:150

Infrastructure Ontario

Montgomery Sisam Architects Inc. 197 Spadina Avenue, Toronto, Ontario M5T 2C8 montgomerysisam.com Tel 416.364.8079 Fax 416.364.7723

KEYPLAN

**DEPARTMENTAL LEGEND** 01 FRONT ENTRY, COMMUNITY AND FAMILY SUPPORT

02 CARE COORDINATION (INTAKE) 03 MEETING AND EDUCATION

04 DEVELOPMENT AND REHAB 05 DIAGNOSTIC AND MEDICAL 06 CAC, SEATING AND MOBILITY, TECH

07 CHEO SCHOOL AND PRESCHOOL 08 BEHAVIOURAL SERVICES (AUTISM)

09 OUTPATIENT MENTAL HEALTH 10 CHILD AND YOUTH PROTECTION AND ADVOCACY 11 STAFF AND MEDICAL STAFF WORKPLACE

12 FACILITY SERVICES 20 PUBLIC CORRIDOR 30 STAIRS

31 PUBLIC ELEVATORS

32 SERVICE ELEVATORS 21 SERVICE CORRIDOR

40 MECHANICAL / ELECTRICAL / ICAT

9 25/04/01 ISSUED FOR SITE PLAN CONTROL RESUBMISSION 8 24/11/27 ISSUED FOR 100% CONSTRUCTION DOCUMENTS

5 24/08/07 ISSUED FOR 50% CONSTRUCTION DOCUMENTS

7 24/08/23 ISSUED FOR BUILDING PERMIT 6 24/08/23 ISSUED FOR SITE PLAN CONTROL