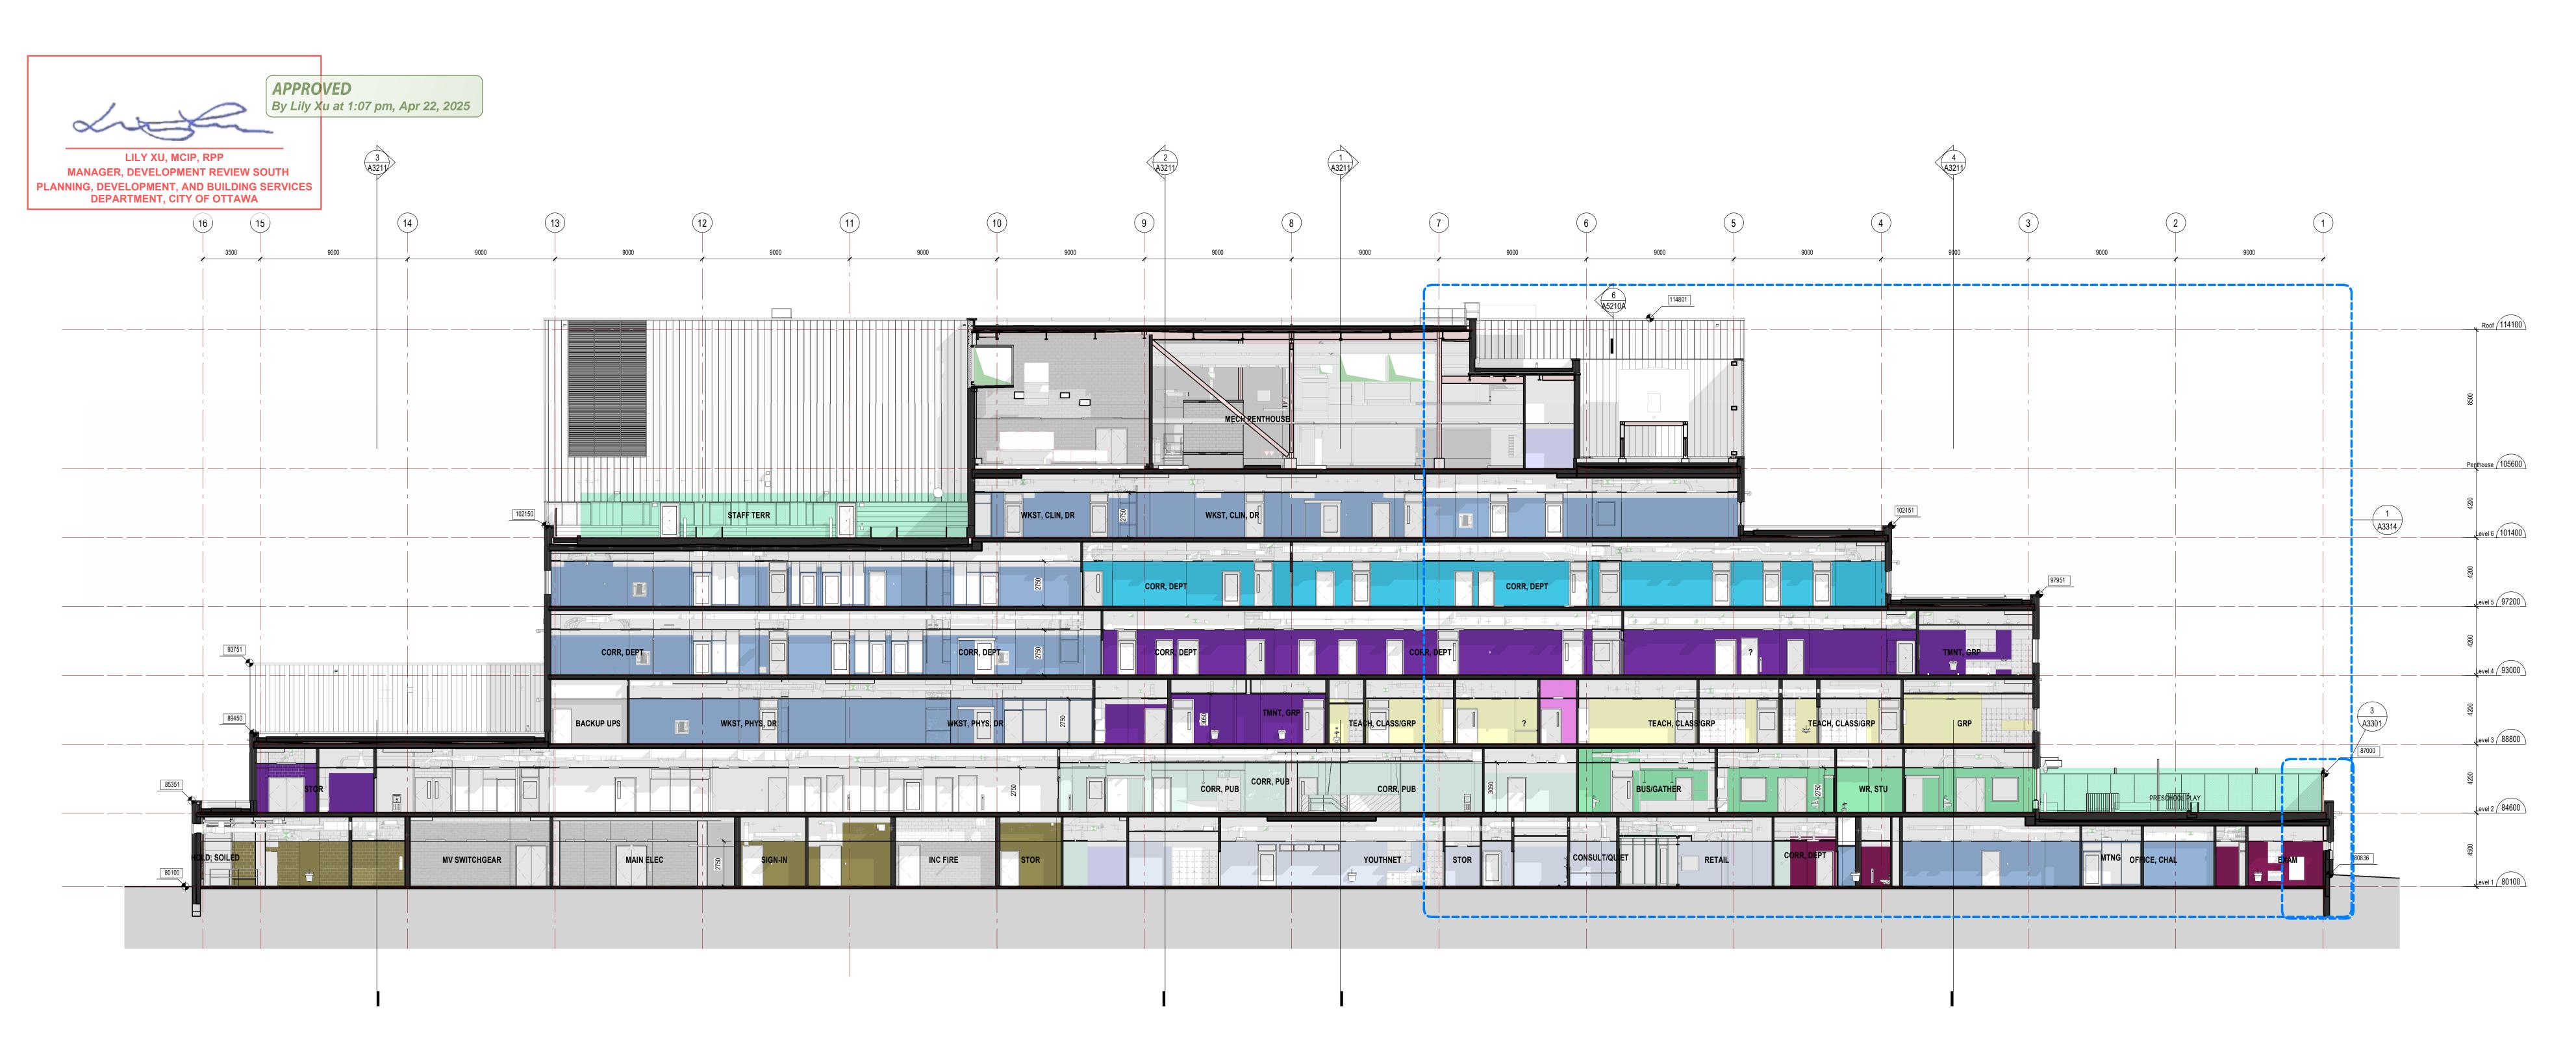

E-W SECTION THRU LOBBY
1:150

Infrastructure Ontario

Montgomery Sisam Architects Inc. 197 Spadina Avenue, Toronto, Ontario M5T 2C8 montgomerysisam.com Tel 416.364.8079 Fax 416.364.7723

KEYPLAN

**DEPARTMENTAL LEGEND** 01 FRONT ENTRY, COMMUNITY AND FAMILY SUPPORT

02 CARE COORDINATION (INTAKE) 03 MEETING AND EDUCATION

04 DEVELOPMENT AND REHAB 05 DIAGNOSTIC AND MEDICAL 06 CAC, SEATING AND MOBILITY, TECH

07 CHEO SCHOOL AND PRESCHOOL 08 BEHAVIOURAL SERVICES (AUTISM)

09 OUTPATIENT MENTAL HEALTH 10 CHILD AND YOUTH PROTECTION AND ADVOCACY 11 STAFF AND MEDICAL STAFF WORKPLACE

12 FACILITY SERVICES 20 PUBLIC CORRIDOR 30 STAIRS

31 PUBLIC ELEVATORS

32 SERVICE ELEVATORS 21 SERVICE CORRIDOR

40 MECHANICAL / ELECTRICAL / ICAT

9 25/04/01 ISSUED FOR SITE PLAN CONTROL RESUBMISSION 8 24/11/27 ISSUED FOR 100% CONSTRUCTION DOCUMENTS

5 24/08/07 ISSUED FOR 50% CONSTRUCTION DOCUMENTS

7 24/08/23 ISSUED FOR BUILDING PERMIT 6 24/08/23 ISSUED FOR SITE PLAN CONTROL