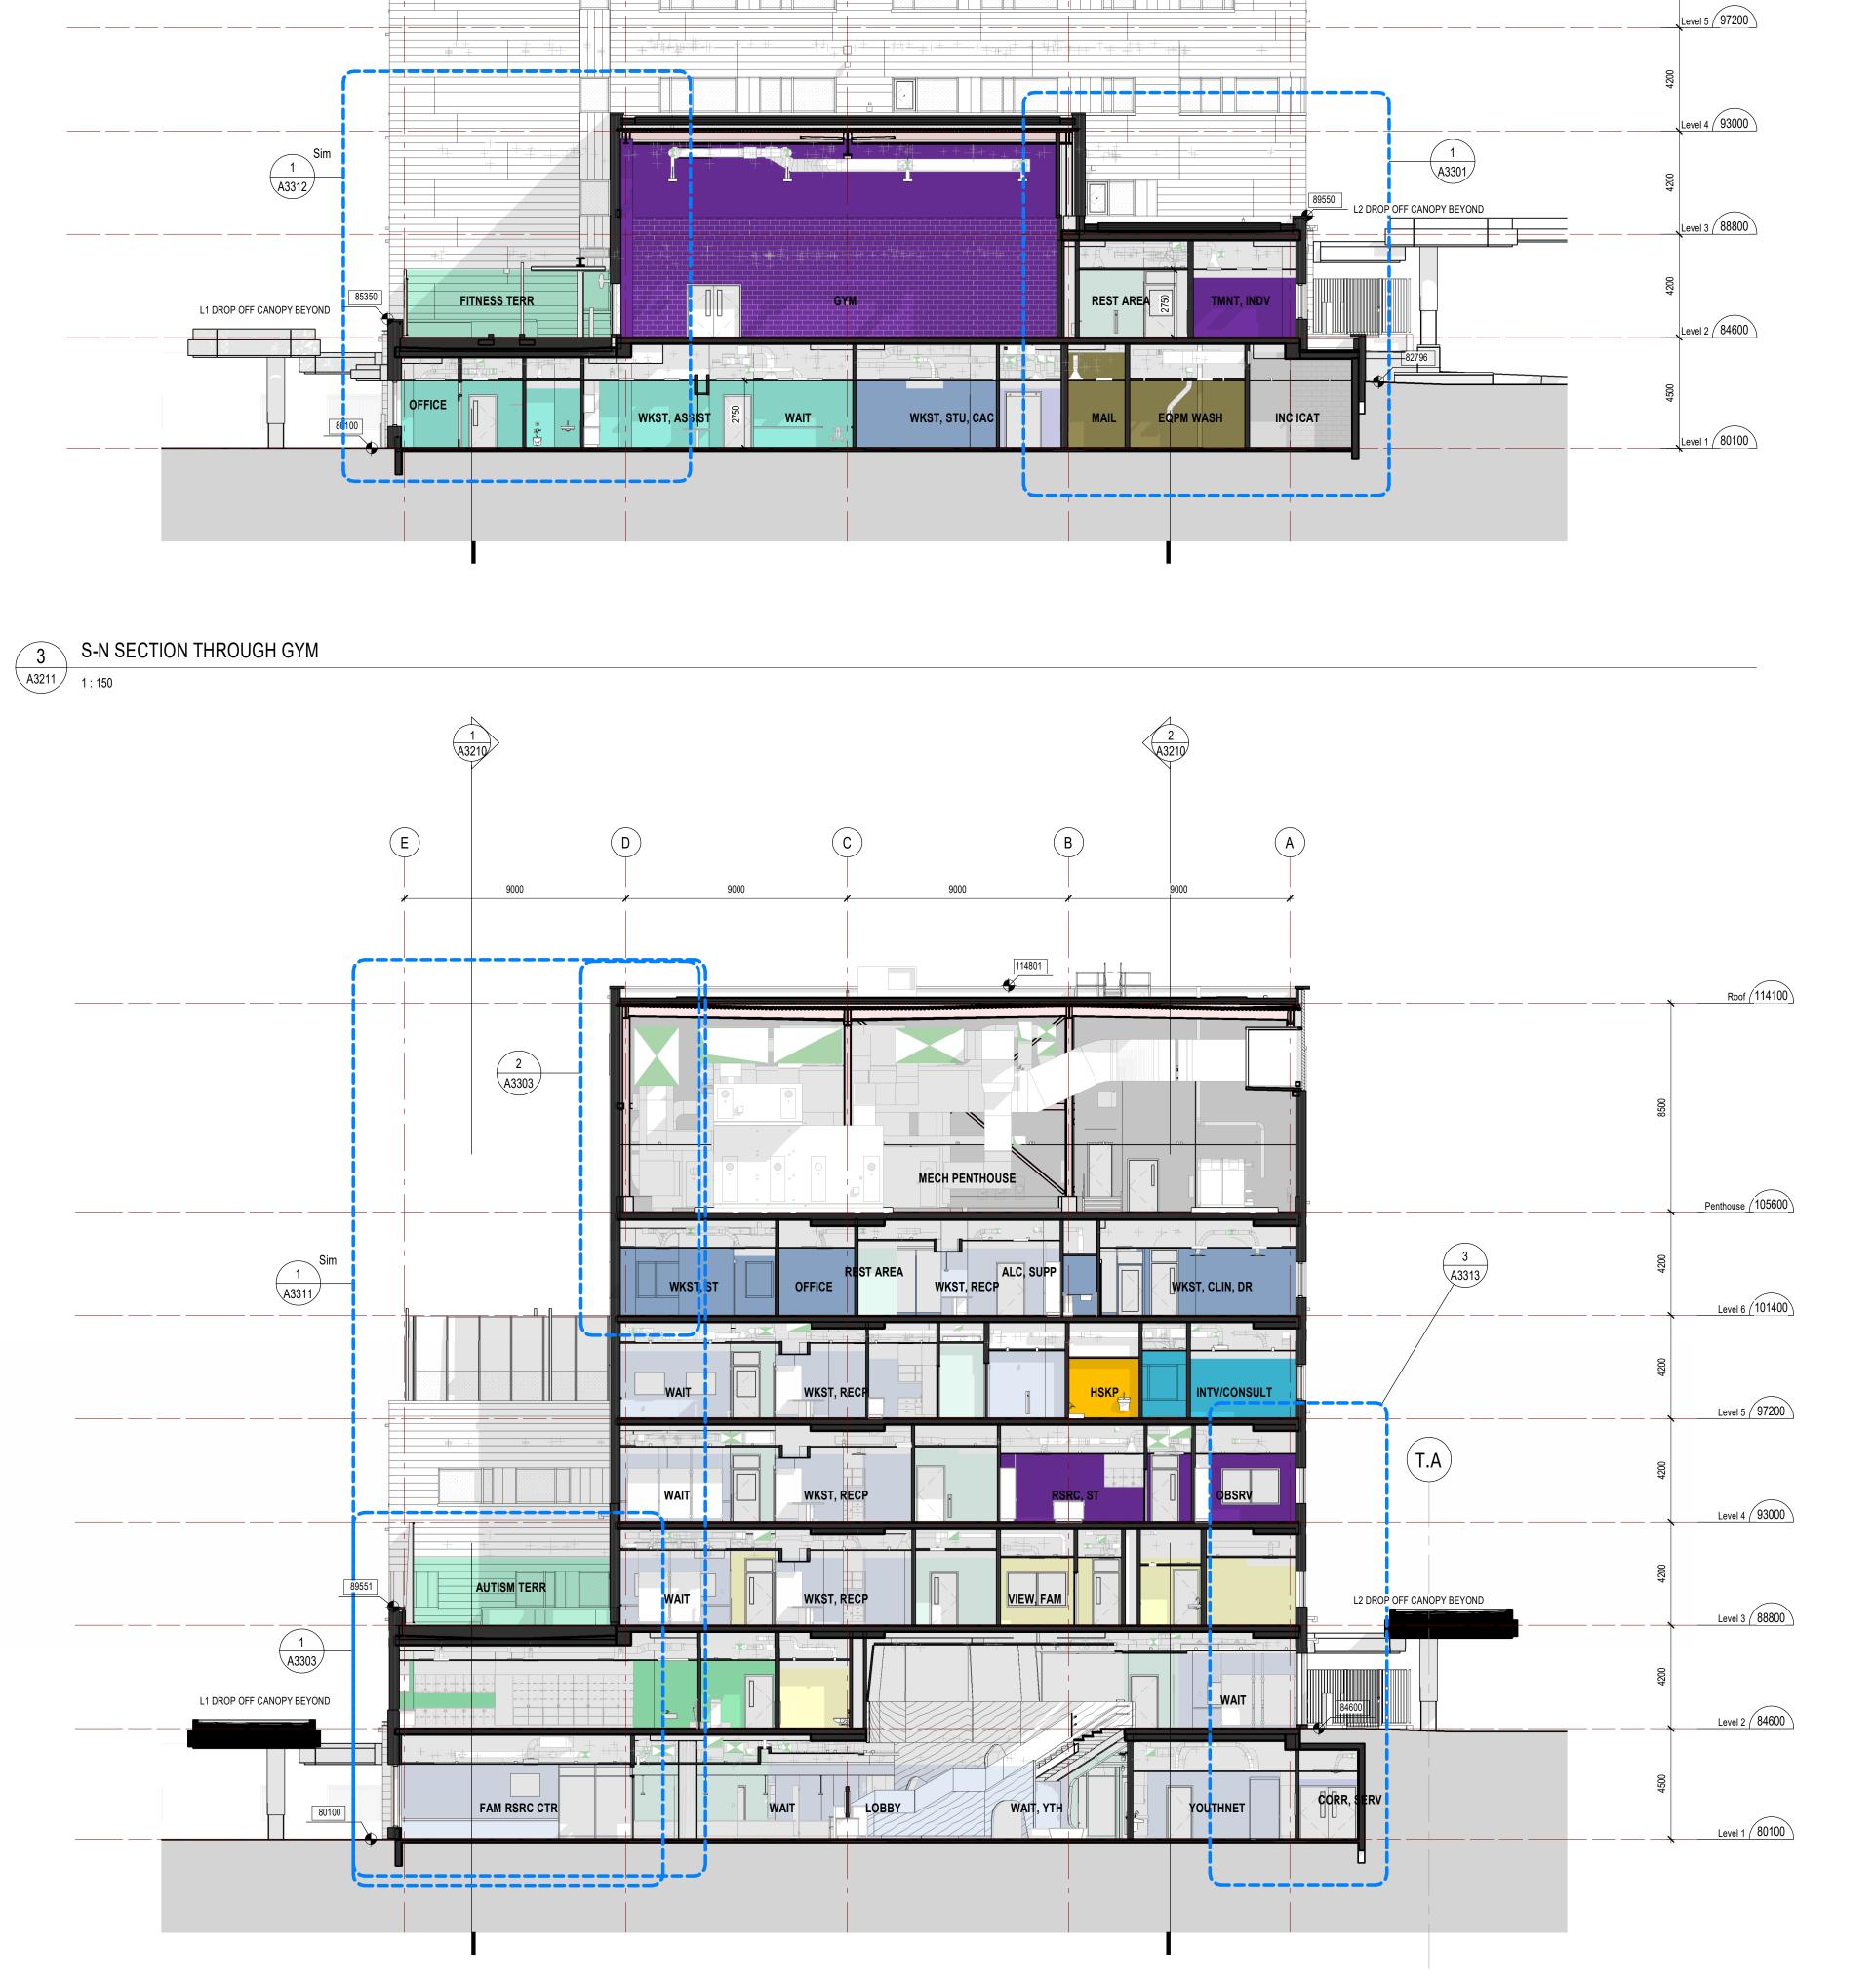

## DEPARTMENTAL LEGEND

Roof (114100)

01 FRONT ENTRY, COMMUNITY AND FAMILY SUPPORT

02 CARE COORDINATION (INTAKE)

03 MEETING AND EDUCATION

04 DEVELOPMENT AND REHAB

05 DIAGNOSTIC AND MEDICAL
06 CAC, SEATING AND MOBILITY, TECH
SERVICES
07 CHEO SCHOOL AND PRESCHOOL

08 BEHAVIOURAL SERVICES (AUTISM)

09 OUTPATIENT MENTAL HEALTH

10 CHILD AND YOUTH PROTECTION AND ADVOCACY

11 STAFF AND MEDICAL STAFF WORKPLACE

12 FACILITY SERVICES
20 PUBLIC CORRIDOR
30 STAIRS

32 SERVICE ELEVATORS
21 SERVICE CORRIDOR

31 PUBLIC ELEVATORS

40 MECHANICAL / ELECTRICAL / ICAT

9 25/04/01 ISSUED FOR SITE PLAN CONTROL RESUBMISSION
8 24/11/27 ISSUED FOR 100% CONSTRUCTION DOCUMENTS
7 24/08/23 ISSUED FOR BUILDING PERMIT
6 24/08/23 ISSUED FOR SITE PLAN CONTROL
5 24/08/07 ISSUED FOR 50% CONSTRUCTION DOCUMENTS
4 24/05/24 ISSUED FOR STEEL TENDER
3 24/05/10 ISSUED FOR FOUNDATION PERMIT
2 24/04/19 ISSUED FOR 100% DESIGN DEVELOPMENT
1 23/12/15 ISSUED FOR SPC DRAFT
0 23/12/15 ISSUED FOR 50% DESIGN DEVELOPMENT
# date: revision: