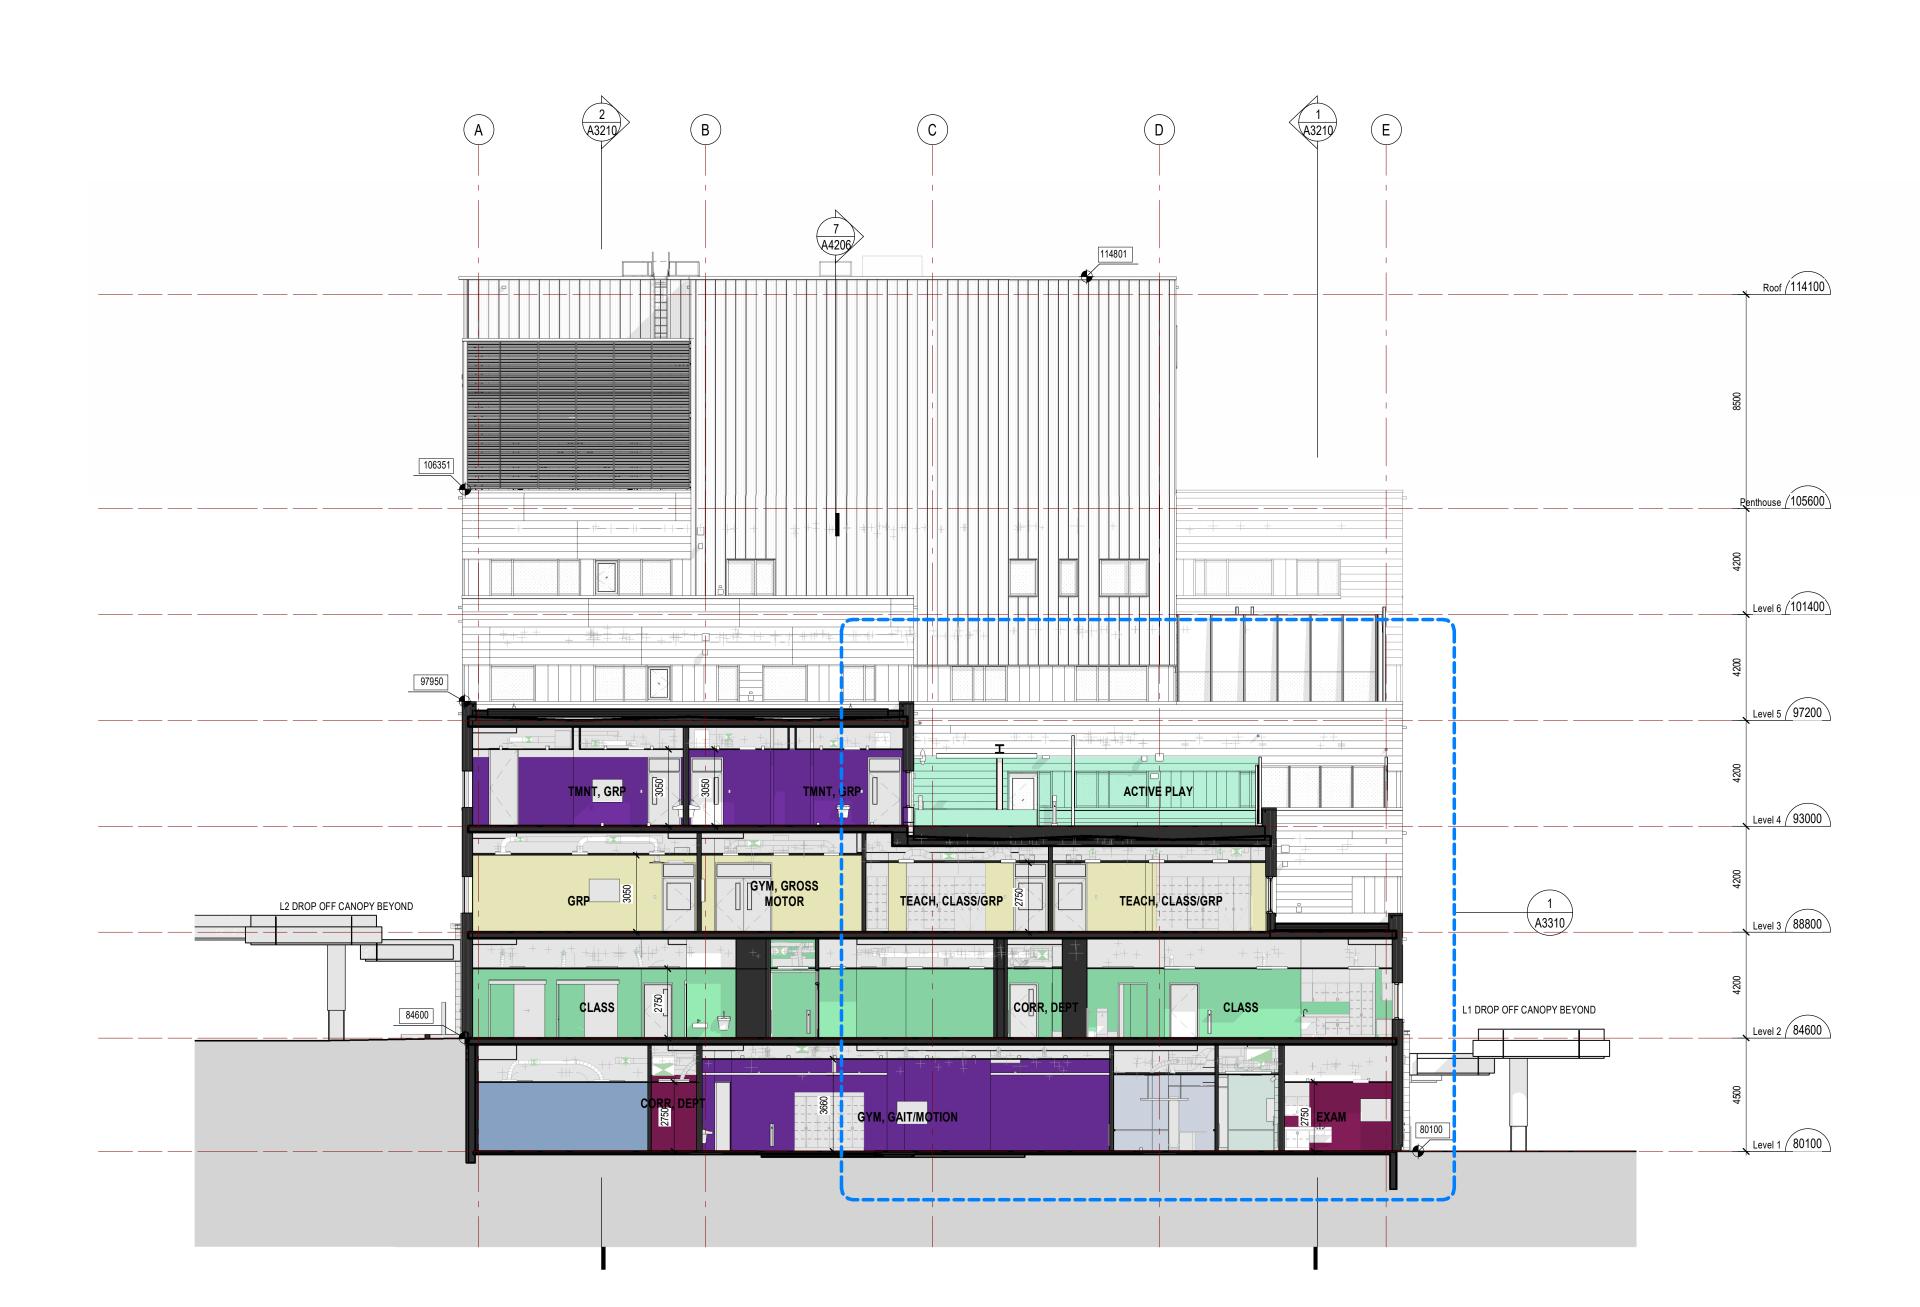

## DEPARTMENTAL LEGEND

Roof (114100)

01 FRONT ENTRY, COMMUNITY AND FAMILY SUPPORT

02 CARE COORDINATION (INTAKE)

03 MEETING AND EDUCATION

04 DEVELOPMENT AND REHAB

05 DIAGNOSTIC AND MEDICAL
06 CAC, SEATING AND MOBILITY, TECH
SERVICES
07 CHEO SCHOOL AND PRESCHOOL

08 BEHAVIOURAL SERVICES (AUTISM)

09 OUTPATIENT MENTAL HEALTH

10 CHILD AND YOUTH PROTECTION AND ADVOCACY

11 STAFF AND MEDICAL STAFF WORKPLACE

12 FACILITY SERVICES
20 PUBLIC CORRIDOR
30 STAIRS

32 SERVICE ELEVATORS
21 SERVICE CORRIDOR

31 PUBLIC ELEVATORS

40 MECHANICAL / ELECTRICAL / ICAT

9 25/04/01 ISSUED FOR SITE PLAN CONTROL RESUBMISSION
8 24/11/27 ISSUED FOR 100% CONSTRUCTION DOCUMENTS
7 24/08/23 ISSUED FOR BUILDING PERMIT
6 24/08/23 ISSUED FOR SITE PLAN CONTROL
5 24/08/07 ISSUED FOR 50% CONSTRUCTION DOCUMENTS
4 24/05/24 ISSUED FOR STEEL TENDER
3 24/05/10 ISSUED FOR FOUNDATION PERMIT
2 24/04/19 ISSUED FOR 100% DESIGN DEVELOPMENT
1 23/12/15 ISSUED FOR SPC DRAFT
0 23/12/15 ISSUED FOR 50% DESIGN DEVELOPMENT
# date: revision: