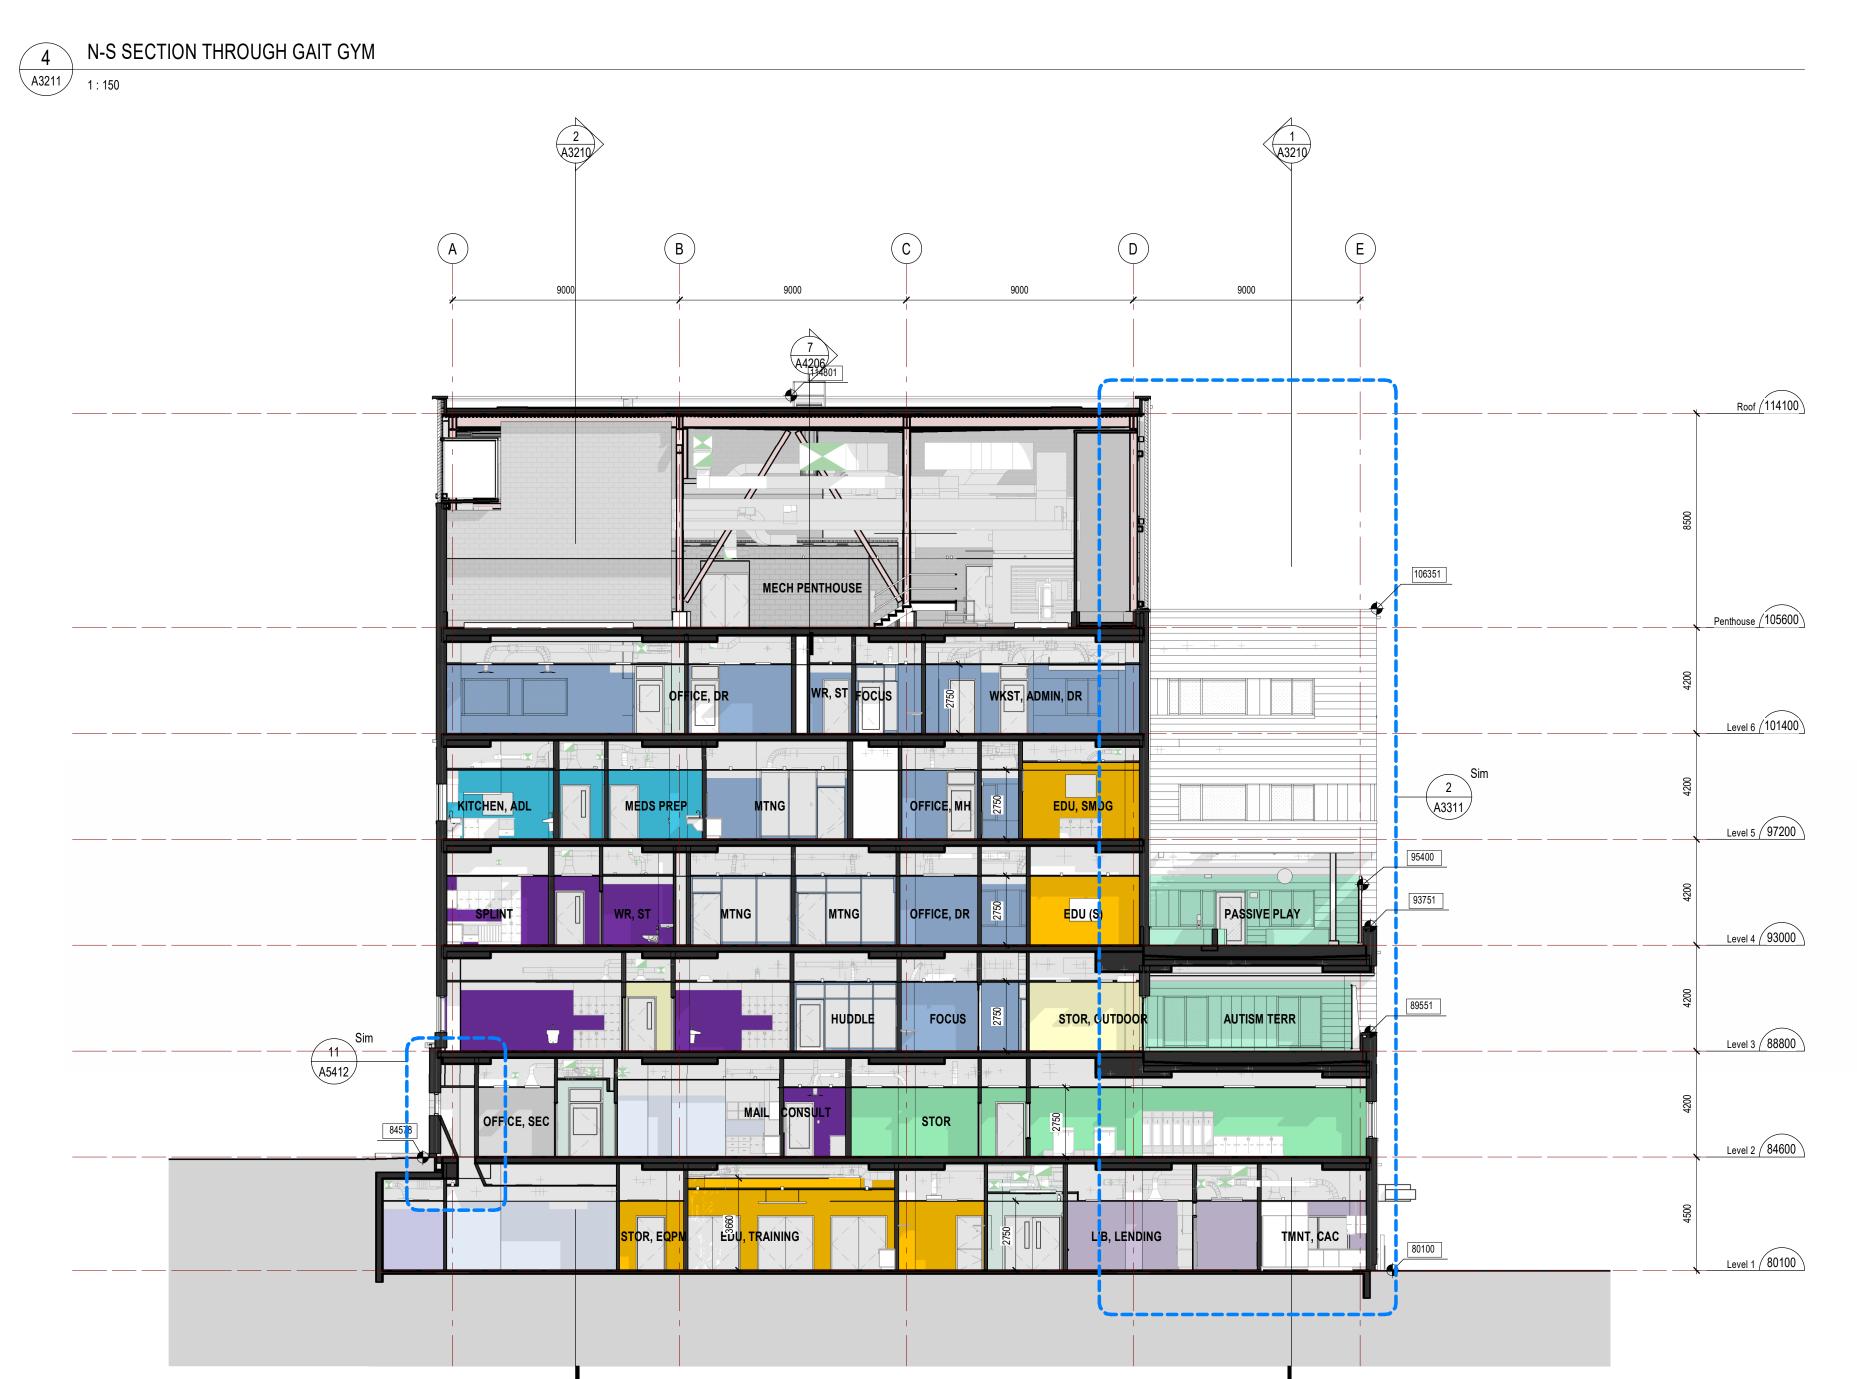

## DEPARTMENTAL LEGEND

Roof (114100)

01 FRONT ENTRY, COMMUNITY AND FAMILY SUPPORT

02 CARE COORDINATION (INTAKE)

03 MEETING AND EDUCATION

04 DEVELOPMENT AND REHAB

05 DIAGNOSTIC AND MEDICAL
06 CAC, SEATING AND MOBILITY, TECH
SERVICES
07 CHEO SCHOOL AND PRESCHOOL

08 BEHAVIOURAL SERVICES (AUTISM)

09 OUTPATIENT MENTAL HEALTH

10 CHILD AND YOUTH PROTECTION AND ADVOCACY

11 STAFF AND MEDICAL STAFF WORKPLACE

12 FACILITY SERVICES
20 PUBLIC CORRIDOR
30 STAIRS

32 SERVICE ELEVATORS
21 SERVICE CORRIDOR

31 PUBLIC ELEVATORS

40 MECHANICAL / ELECTRICAL / ICAT

9 25/04/01 ISSUED FOR SITE PLAN CONTROL RESUBMISSION
8 24/11/27 ISSUED FOR 100% CONSTRUCTION DOCUMENTS
7 24/08/23 ISSUED FOR BUILDING PERMIT
6 24/08/23 ISSUED FOR SITE PLAN CONTROL
5 24/08/07 ISSUED FOR 50% CONSTRUCTION DOCUMENTS
4 24/05/24 ISSUED FOR STEEL TENDER
3 24/05/10 ISSUED FOR FOUNDATION PERMIT
2 24/04/19 ISSUED FOR 100% DESIGN DEVELOPMENT
1 23/12/15 ISSUED FOR SPC DRAFT
0 23/12/15 ISSUED FOR 50% DESIGN DEVELOPMENT
# date: revision: