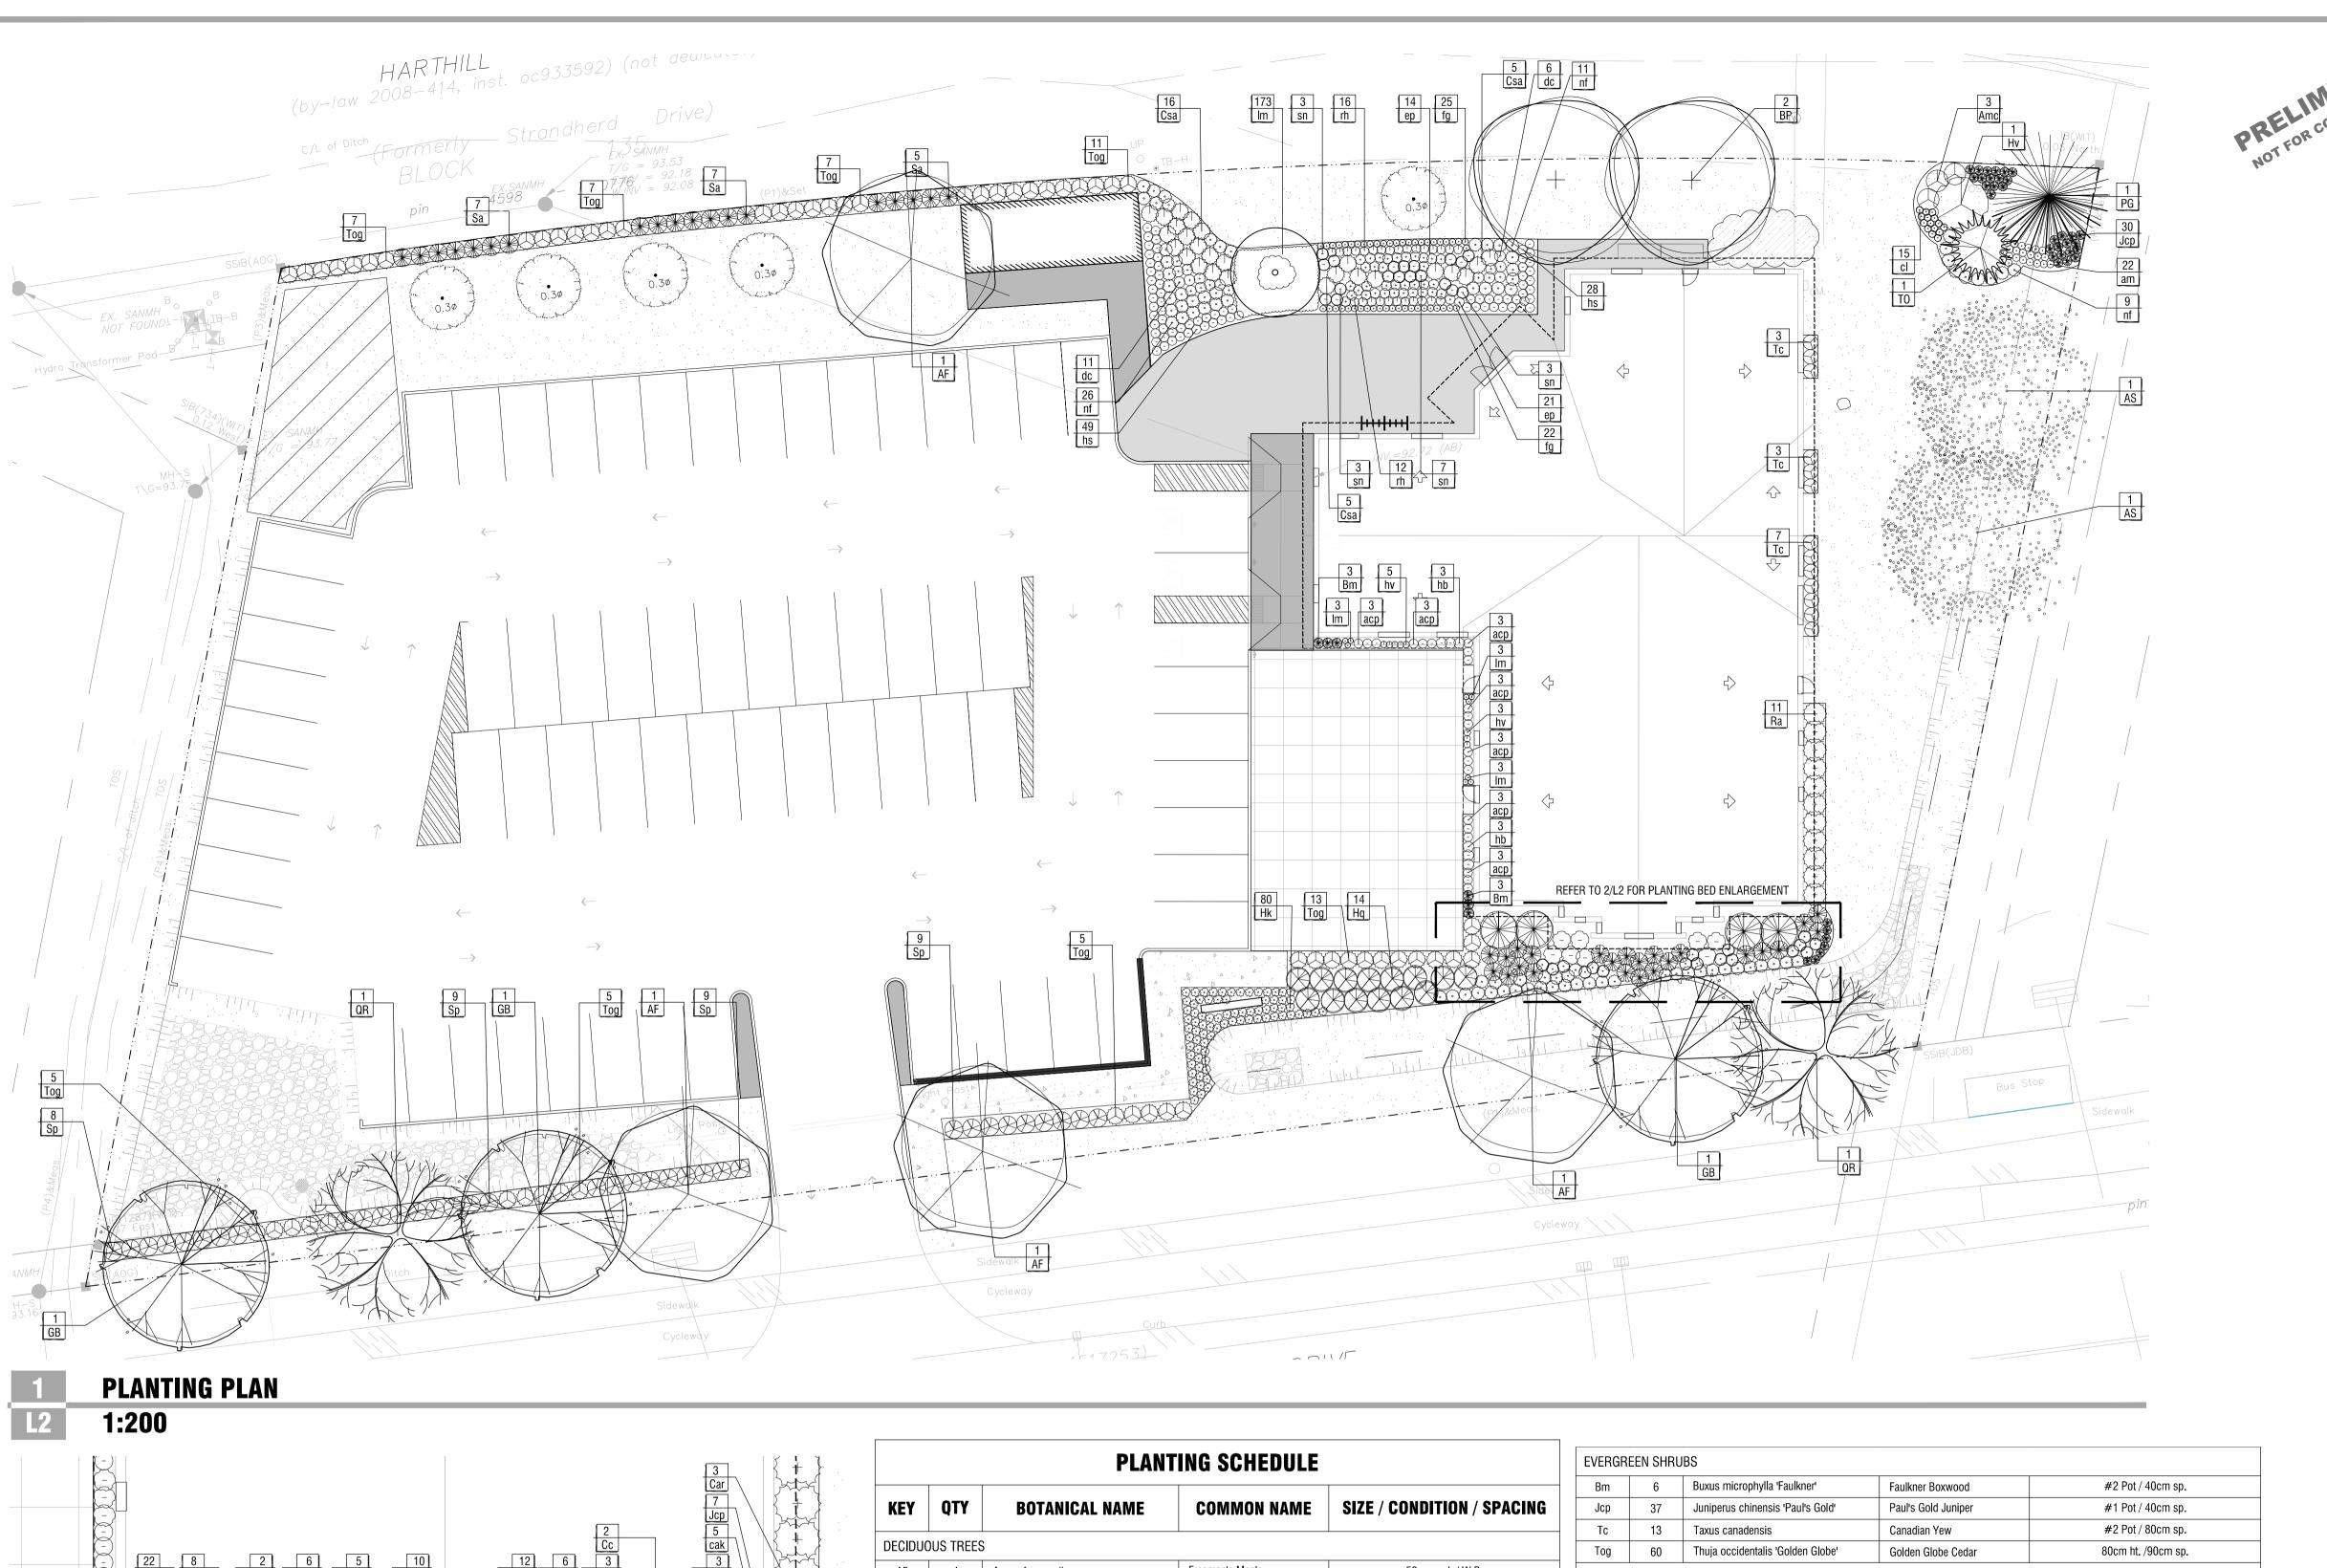

MAINTAIN A MINIMUM DISTANCE OF 10.0 FROM BUS SHELTERS

Client / Client

legend / légende

—··-··— PROPERTY LINE

DECIDUOUS TREES (SEE PLANTING NOTES & SCHEDULE FOR SPECIES AND QUANTITIES)

SCHEDULE FOR SPECIES AND QUANTITIES) SHRUBS, PERENNIALS, GRASSES (SEE O O O O O O O PLANTING SCHEDULE FOR SPECIES AND

CONIFEROUS TREES (SEE PLANTING

 $\odot$   $\odot$   $\odot$   $\bigcirc$   $\bigcirc$   $\bigotimes$ 

O O O O O O QUANTITIES)

**EXISTING ASPHALT** 

CONCRETE PAVING (SEE 7/L3)

2025-04-14

PROPOSED ASPHALT (SEE

PRECAST CONCRETE PAVERS (SEE 6/L3 FOR DETAIL AND LAYOUT)

09 Re-Issued for SPA

|       | <b>OTENINI</b>               | Plan | nina       |
|-------|------------------------------|------|------------|
| rev'n | description / la description | У    | yyy/mm/dd  |
| 03    | Re-Issued for SPA            | 2    | 2023-12-20 |
| 04    | Re-Issued for SPA            | 2    | 2024-01-17 |
| 05    | Re-Issued for SPA            | 2    | 2024-03-28 |
| 06    | Re-Issued for SPA            | 2    | 2025-02-13 |
| 07    | Re-Issued for SPA            | 2    | 2025-03-14 |
| 80    | Re-Issued for SPA            | 2    | 2025-03-25 |

### LANDSCAPE SITE PLAN

designed / conçu drawn / dessiné reviewed / examiné project number / No. du projet **MARCH 2025** 

1:100

| PLANTING SCHEDULE |          |                                       |                                    |                               |
|-------------------|----------|---------------------------------------|------------------------------------|-------------------------------|
| KEY               | QTY      | BOTANICAL NAME                        | COMMON NAME                        | SIZE / CONDITION / SPACING    |
| DECIDUO           | US TREES | S                                     |                                    |                               |
| AF                | 4        | Acer x freemanii                      | Freeman's Maple                    | 50mm cal. / W.B.              |
| AS                | 2        | Acer saccharum                        | Sugar Maple                        | 50mm cal. / W.B.              |
| BP                | 2        | Betula papyrifera                     | Paper Birch                        | 50mm cal. / W.B. / Multistem  |
| GB                | 3        | Ginkgo biloba                         | Maidenhair Tree                    | 50mm cal. / W.B.              |
| QR                | 2        | Quercus rubra                         | Red Oak                            | 50mm cal. / W.B.              |
| CONIFER           | OUS TRE  | ES                                    |                                    |                               |
| PG                | 1        | Picea glauca                          | White Spruce                       | 200cm ht. / W.B.              |
| T0                | 1        | Thuja occidentalis                    | Eastern White Cedar                | 200 cm ht. / clump, field dug |
| DECIDUO           | OUS SHRU | BS                                    |                                    |                               |
| Amc               | 3        | Amorpha canescens                     | Lead Plant                         | #1 Pot / 80cm sp.             |
| Car               | 13       | Clethra alnifolia 'Ruby Spice'        | Summersweet                        | 80cm ht. / 80cm sp.           |
| Csa               | 26       | Cornus sericea 'Arctic Fire'          | Arctic Fire Dogwood                | #3 Pot / 80cm sp.             |
| Сс                | 4        | Cotinus coggygria 'Royal Purple'      | Royal Purple Smoke Bush            | 80cm ht. / 200cm sp.          |
| Hv                | 1        | Hamemelis vernalis                    | Vernal Witchhazel                  | #3 pot                        |
| Hq                | 14       | Hydrangea quercifolia 'Ruby Slippers' | Ruby Slipper Oak Leaf<br>Hydrangea | #3 Pot / 130cm sp.            |
| Hk                | 80       | Hypericum kalmianum                   | Pot O Gold                         | #2 pot / 50cm s.p.            |
| Po                | 8        | Physocarpus opulifolius 'Dart's Gold' | Dart's Gold Ninebark               | #3 pot / 100cm sp.            |
| Ra                | 11       | Ribes aureum                          | Golden Currant                     | 80cm ht. / 100 sp.            |
| Sp                | 35       | Spirea prunifolia                     | Bridalwreath Spirea                | #3 Pot / 100cm sp.            |
| Sa                | 30       | Symphoricarpos albus                  | Snowberry                          | 50cm ht. / 100cm sp.          |

| Bm     | 6         | Buxus microphylla 'Faulkner'             | Faulkner Boxwood      | #2 Pot / 40cm sp.  |
|--------|-----------|------------------------------------------|-----------------------|--------------------|
| Jcp    | 37        | Juniperus chinensis 'Paul's Gold'        | Paul's Gold Juniper   | #1 Pot / 40cm sp.  |
| Tc     | 13        | Taxus canadensis                         | Canadian Yew          | #2 Pot / 80cm sp.  |
| Tog    | 60        | Thuja occidentalis 'Golden Globe'        | Golden Globe Cedar    | 80cm ht. /90cm sp. |
| PERENN | IALS & GI | RASSES                                   |                       |                    |
| am     | 22        | Achillea millefolium 'Summer Pastels'    | Summer Pastels Yarrow | #1 Pot / 40cm o.c. |
| аср    | 21        | Astilbe chinensis 'Vision in Pink'       | False Spirea          | #1 Pot / 50cm o.c. |
| cak    | 11        | Calamagrostis acutiflora 'Karl Foerster' | Feather Reed Grass    | #2 Pot / 60cm o.c. |
| cl     | 15        | Coreopsis lanceolata                     | Lance Leaved Tickseed | #1 Pot / 40cm o.c. |
| dc     | 17        | Deschampsia cespitosa                    | Tufted Hair Grass     | #1 Pot / 60cm o.c. |
| ер     | 35        | Echinacea purpurea 'Merlot'              | Merlot Coneflower     | #1 Pot / 50cm o.c. |
| fg     | 47        | Festuca glauca 'Elijah Blue'             | Elijah Blue Fescue    | #1 Pot / 30cm o.c. |
| hs     | 77        | Hemerocallis 'Stella de Oro'             | Stella D'Oro Daylilly | #1 Pot / 50cm o.c. |
| hv     | 6         | Heuchera villosa 'Caramel'               | Coral Bells           | #1 Pot / 30cm o.c. |
| hb     | 6         | Hosta 'Battle Star'                      | Plantain Lily         | #1 Pot / 50cm o.c. |
| lm     | 182       | Liriope muscari 'Variegata'              | Variegated Lily Turf  | #1 Pot / 30cm o.c. |
| nf     | 80        | Nepeta faasenii 'Cat's Meow'             | Catmint               | #1 / 60cm o.c.     |
| rh     | 28        | Rudbeckia hurta                          | Blackeyed Susan       | #1 Pot / 40cm o.c. |
| sn     | 16        | Sorghanstrum nutans                      | Indian Grass          | #1 Pot / 60cm o.c. |

key plan / plan repère

legend / légende

—··—··— PROPERTY LINE

DECIDUOUS TREES (SEE PLANTING NOTES & SCHEDULE FOR SPECIES AND QUANTITIES)

CONIFEROUS TREES (SEE PLANTING SCHEDULE FOR SPECIES AND QUANTITIES)

EXISTING ASPHALT

CONCRETE PAVING (SEE 7/L3)

PROPOSED ASPHALT (SEE

PRECAST CONCRETE PAVERS (SEE 6/L3 FOR DETAIL AND LAYOUT)

| 09    | Re-Issued for SPA            | 2025-04-14 |
|-------|------------------------------|------------|
| 80    | Re-Issued for SPA            | 2025-03-25 |
| 07    | Re-Issued for SPA            | 2025-03-14 |
| 06    | Re-Issued for SPA            | 2025-02-13 |
| 05    | Re-Issued for SPA            | 2024-03-28 |
| 04    | Re-Issued for SPA            | 2024-01-17 |
| 03    | Re-Issued for SPA            | 2023-12-20 |
| rev'n | description / la description | vvvv/mm/dd |

# **PLANTING PLAN**

| designed / conçu  | drawn / dessiné      | reviewed / examiné |
|-------------------|----------------------|--------------------|
| SG                | SG                   | DF                 |
| date              | project number / No. | du projet          |
| <b>MARCH 2025</b> |                      |                    |