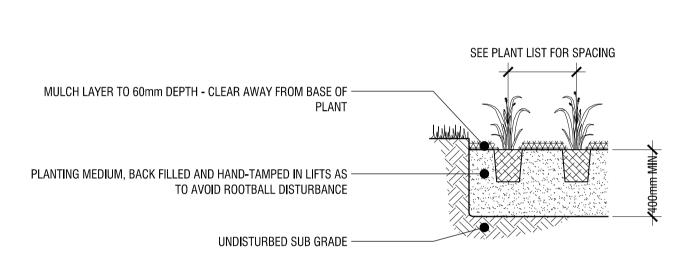

PRUNE AWAY APPROX. 20% AND/OR DAMAGED
BRANCHES

BAREROOT STOCK: SPREAD ROOTS EVENLY AND
ENSURE EVEN SOIL COVERAGE AROUND ROOTS;
POTTED STOCK: COMPLETELY REMOVE POT FROM
ROOTBALL

MULCH LAYER TO 60mm DEPTH - CLEAR AWAY FROM
STEM OF SHRUB

PLANTING MEDIUM, BACKFILLED AND HAND-TAMPED IN
LIFTS AS TO AVOID ROOTBALL DISTURBANCE

SCARIFY BOTTOM OF BED/PIT

UNDISTURBED SUBGRADE

PRECAST CONCRETE PAVERS: TRAVERTINA RAW BY TECHO-BLOC, OR APPROVED EQUIVALENT. FULL BRICK