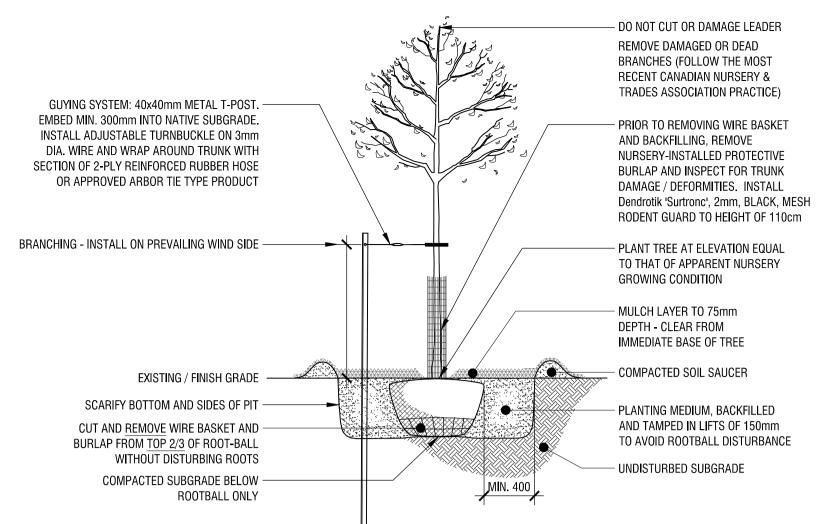

GUYING SYSTEM: 40x40mm METAL T-POST. EMBED MIN. -- DO NOT CUT OR DAMAGE LEADER 300mm INTO NATIVE SUBGRADE. INSTALL ADJUSTABLE REMOVE DAMAGED OR DEAD BRANCHES TURNBUCKLE ON 3mm DIA. WIRE AND WRAP AROUND (FOLLOW THE MOST RECENT CANADIAN TRUNK WITH SECTION OF 2-PLY REINFORCED RUBBER NURSERY & TRADES ASSOCIATION PRACTICE) HOSE OR APPROVED ARBOR TIE TYPE PRODUCT - INSTALL APPROVED WINTER PROTECTION AFTER 2/3 HEIGHT OF TRUNK TO BRANCHING - INSTALL ON ACCEPTANCE OF TREE INSTALLATION PREVAILING WIND SIDE - PLANT TREE AT ELEVATION EQUAL TO THAT OF APPARENT NURSERY GROWING CONDITION - MULCH LAYER TO 75mm DEPTH - CLEAR FROM IMMEDIATE BASE OF TREE COMPACTED SOIL SAUCER EXISTING / FINISH GRADE SCARIFY BOTTOM AND SIDES OF PIT - PLANTING MEDIUM, BACKFILLED AND TAMPED IN LIFTS OF 150mm TO AVOID ROOTBALL DISTURBANCE CUT AND REMOVE TOP 2/3 WIRE AND BURLAP FROM TOP AND SIDES OF ROOTBALL - UNDISTURBED SUBGRADE COMPACTED SUBGRADE BELOW ROOTBALL ONLY -