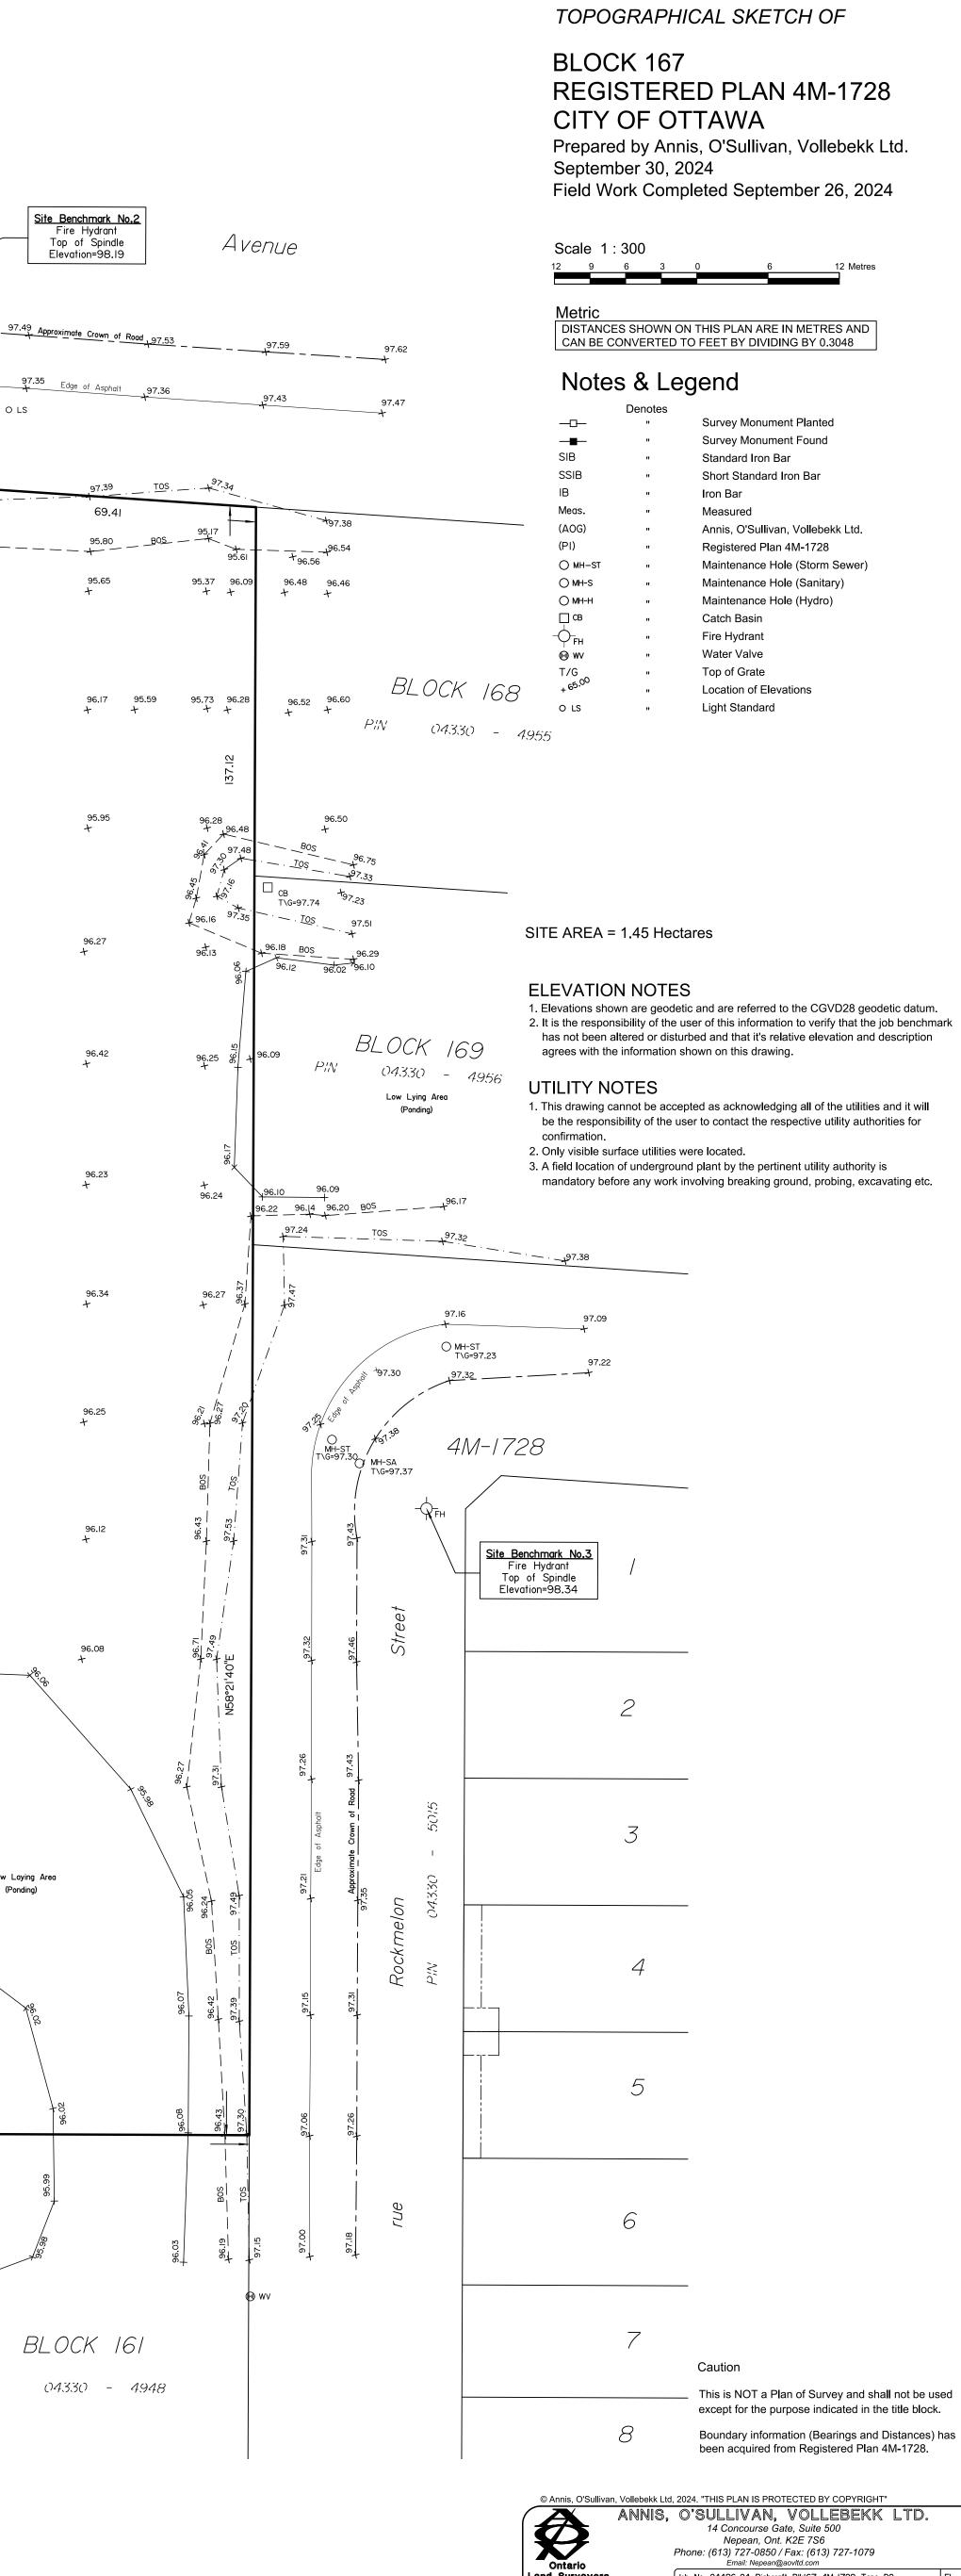

|                                                                                                                      |                                                                                                                                            |                                                                                                                                                     |                                                                                                                                                                                                                                                                                                                                                                                                                                                                                                                                                                                                                                                                                                                                                                                                                                                                                                                                                                                                                                                                                                                                                                                                                                                                                                                                                                                                                                                                                                                                                                                                                                                                                                                                                                                                                                                                                                                                                                                                                                                                                                                                                                                                                                                                                                                                                                                                                                                                                                                                                                                                                                                                                                                                                                                                                                       | avenue                                                                            |                                               | Ralph                                                                                                                           | Her                                                                                                                                                                                                                                                                                                                                                                                                                                                                                                                                                                                                                                                                                                                                                                                                                                                                                                                                                                                                                                                                                                                                                                                                                                                                                                                                                                                                                                                                                                                                                                                                                                                                                                                                                                                                                                                                                                                                                                                                                                                                                                                           | Hennessy                                                                              |  |
|----------------------------------------------------------------------------------------------------------------------|--------------------------------------------------------------------------------------------------------------------------------------------|-----------------------------------------------------------------------------------------------------------------------------------------------------|---------------------------------------------------------------------------------------------------------------------------------------------------------------------------------------------------------------------------------------------------------------------------------------------------------------------------------------------------------------------------------------------------------------------------------------------------------------------------------------------------------------------------------------------------------------------------------------------------------------------------------------------------------------------------------------------------------------------------------------------------------------------------------------------------------------------------------------------------------------------------------------------------------------------------------------------------------------------------------------------------------------------------------------------------------------------------------------------------------------------------------------------------------------------------------------------------------------------------------------------------------------------------------------------------------------------------------------------------------------------------------------------------------------------------------------------------------------------------------------------------------------------------------------------------------------------------------------------------------------------------------------------------------------------------------------------------------------------------------------------------------------------------------------------------------------------------------------------------------------------------------------------------------------------------------------------------------------------------------------------------------------------------------------------------------------------------------------------------------------------------------------------------------------------------------------------------------------------------------------------------------------------------------------------------------------------------------------------------------------------------------------------------------------------------------------------------------------------------------------------------------------------------------------------------------------------------------------------------------------------------------------------------------------------------------------------------------------------------------------------------------------------------------------------------------------------------------------|-----------------------------------------------------------------------------------|-----------------------------------------------|---------------------------------------------------------------------------------------------------------------------------------|-------------------------------------------------------------------------------------------------------------------------------------------------------------------------------------------------------------------------------------------------------------------------------------------------------------------------------------------------------------------------------------------------------------------------------------------------------------------------------------------------------------------------------------------------------------------------------------------------------------------------------------------------------------------------------------------------------------------------------------------------------------------------------------------------------------------------------------------------------------------------------------------------------------------------------------------------------------------------------------------------------------------------------------------------------------------------------------------------------------------------------------------------------------------------------------------------------------------------------------------------------------------------------------------------------------------------------------------------------------------------------------------------------------------------------------------------------------------------------------------------------------------------------------------------------------------------------------------------------------------------------------------------------------------------------------------------------------------------------------------------------------------------------------------------------------------------------------------------------------------------------------------------------------------------------------------------------------------------------------------------------------------------------------------------------------------------------------------------------------------------------|---------------------------------------------------------------------------------------|--|
| 97.22                                                                                                                |                                                                                                                                            | , <u>97.55</u> ↓<br>↓<br>T\G=97.56                                                                                                                  | 97.58 @                                                                                                                                                                                                                                                                                                                                                                                                                                                                                                                                                                                                                                                                                                                                                                                                                                                                                                                                                                                                                                                                                                                                                                                                                                                                                                                                                                                                                                                                                                                                                                                                                                                                                                                                                                                                                                                                                                                                                                                                                                                                                                                                                                                                                                                                                                                                                                                                                                                                                                                                                                                                                                                                                                                                                                                                                               | Approximate Crown of Road                                                         | 97.43                                         | □<br>₽',\/<br>27.36                                                                                                             | св<br>т\G=97.25<br>(74.3.3(7 - 5)(7                                                                                                                                                                                                                                                                                                                                                                                                                                                                                                                                                                                                                                                                                                                                                                                                                                                                                                                                                                                                                                                                                                                                                                                                                                                                                                                                                                                                                                                                                                                                                                                                                                                                                                                                                                                                                                                                                                                                                                                                                                                                                           | -<br>→<br>FH<br>/() ⊗ wv                                                              |  |
|                                                                                                                      | O M                                                                                                                                        | H-ST<br>\G=97.45                                                                                                                                    | 1.42 + <sup>97.47</sup> +                                                                                                                                                                                                                                                                                                                                                                                                                                                                                                                                                                                                                                                                                                                                                                                                                                                                                                                                                                                                                                                                                                                                                                                                                                                                                                                                                                                                                                                                                                                                                                                                                                                                                                                                                                                                                                                                                                                                                                                                                                                                                                                                                                                                                                                                                                                                                                                                                                                                                                                                                                                                                                                                                                                                                                                                             | 97.42 Edge of Asphalt g                                                           | 7.35 97                                       | .31<br>+97.30                                                                                                                   |                                                                                                                                                                                                                                                                                                                                                                                                                                                                                                                                                                                                                                                                                                                                                                                                                                                                                                                                                                                                                                                                                                                                                                                                                                                                                                                                                                                                                                                                                                                                                                                                                                                                                                                                                                                                                                                                                                                                                                                                                                                                                                                               | .97.4597.49                                                                           |  |
|                                                                                                                      | 51.40                                                                                                                                      |                                                                                                                                                     | O LS                                                                                                                                                                                                                                                                                                                                                                                                                                                                                                                                                                                                                                                                                                                                                                                                                                                                                                                                                                                                                                                                                                                                                                                                                                                                                                                                                                                                                                                                                                                                                                                                                                                                                                                                                                                                                                                                                                                                                                                                                                                                                                                                                                                                                                                                                                                                                                                                                                                                                                                                                                                                                                                                                                                                                                                                                                  |                                                                                   |                                               | 91.2 <sup>1</sup><br>97.24<br>CB □ 97.22<br>T\G=97.21                                                                           |                                                                                                                                                                                                                                                                                                                                                                                                                                                                                                                                                                                                                                                                                                                                                                                                                                                                                                                                                                                                                                                                                                                                                                                                                                                                                                                                                                                                                                                                                                                                                                                                                                                                                                                                                                                                                                                                                                                                                                                                                                                                                                                               | 97.29 97<br>+<br>O LS                                                                 |  |
|                                                                                                                      |                                                                                                                                            | 6.<br>                                                                                                                                              | 97.61<br>+                                                                                                                                                                                                                                                                                                                                                                                                                                                                                                                                                                                                                                                                                                                                                                                                                                                                                                                                                                                                                                                                                                                                                                                                                                                                                                                                                                                                                                                                                                                                                                                                                                                                                                                                                                                                                                                                                                                                                                                                                                                                                                                                                                                                                                                                                                                                                                                                                                                                                                                                                                                                                                                                                                                                                                                                                            | 914 97.33                                                                         | 97.41 N28°01'                                 | 30"W 97.44                                                                                                                      |                                                                                                                                                                                                                                                                                                                                                                                                                                                                                                                                                                                                                                                                                                                                                                                                                                                                                                                                                                                                                                                                                                                                                                                                                                                                                                                                                                                                                                                                                                                                                                                                                                                                                                                                                                                                                                                                                                                                                                                                                                                                                                                               |                                                                                       |  |
|                                                                                                                      | Avenue                                                                                                                                     |                                                                                                                                                     | + 1489-358 20 M                                                                                                                                                                                                                                                                                                                                                                                                                                                                                                                                                                                                                                                                                                                                                                                                                                                                                                                                                                                                                                                                                                                                                                                                                                                                                                                                                                                                                                                                                                                                                                                                                                                                                                                                                                                                                                                                                                                                                                                                                                                                                                                                                                                                                                                                                                                                                                                                                                                                                                                                                                                                                                                                                                                                                                                                                       |                                                                                   | 95.95<br>                                     | 96.32                                                                                                                           | 05 97.56                                                                                                                                                                                                                                                                                                                                                                                                                                                                                                                                                                                                                                                                                                                                                                                                                                                                                                                                                                                                                                                                                                                                                                                                                                                                                                                                                                                                                                                                                                                                                                                                                                                                                                                                                                                                                                                                                                                                                                                                                                                                                                                      | 97.38<br>95.95                                                                        |  |
|                                                                                                                      |                                                                                                                                            | мн-н<br>т\G=97.68<br>97.28<br>+<br>-<br>-<br>FH                                                                                                     | 64.05<br>49.0<br>49.0<br>49.0<br>49.0<br>49.0<br>49.0<br>49.0<br>49.0<br>40.0<br>40.0<br>40.0<br>40.0<br>40.0<br>40.0<br>40.0<br>40.0<br>40.0<br>40.0<br>40.0<br>40.0<br>40.0<br>40.0<br>40.0<br>40.0<br>40.0<br>40.0<br>40.0<br>40.0<br>40.0<br>40.0<br>40.0<br>40.0<br>40.0<br>40.0<br>40.0<br>40.0<br>40.0<br>40.0<br>40.0<br>40.0<br>40.0<br>40.0<br>40.0<br>40.0<br>40.0<br>40.0<br>40.0<br>40.0<br>40.0<br>40.0<br>40.0<br>40.0<br>40.0<br>40.0<br>40.0<br>40.0<br>40.0<br>40.0<br>40.0<br>40.0<br>40.0<br>40.0<br>40.0<br>40.0<br>40.0<br>40.0<br>40.0<br>40.0<br>40.0<br>40.0<br>40.0<br>40.0<br>40.0<br>40.0<br>40.0<br>40.0<br>40.0<br>40.0<br>40.0<br>40.0<br>40.0<br>40.0<br>40.0<br>40.0<br>40.0<br>40.0<br>40.0<br>40.0<br>40.0<br>40.0<br>40.0<br>40.0<br>40.0<br>40.0<br>40.0<br>40.0<br>40.0<br>40.0<br>40.0<br>40.0<br>40.0<br>40.0<br>40.0<br>40.0<br>40.0<br>40.0<br>40.0<br>40.0<br>40.0<br>40.0<br>40.0<br>40.0<br>40.0<br>40.0<br>40.0<br>40.0<br>40.0<br>40.0<br>40.0<br>40.0<br>40.0<br>40.0<br>40.0<br>40.0<br>40.0<br>40.0<br>40.0<br>40.0<br>40.0<br>40.0<br>40.0<br>40.0<br>40.0<br>40.0<br>40.0<br>40.0<br>40.0<br>40.0<br>40.0<br>40.0<br>40.0<br>40.0<br>40.0<br>40.0<br>40.0<br>40.0<br>40.0<br>40.0<br>40.0<br>40.0<br>40.0<br>40.0<br>40.0<br>40.0<br>40.0<br>40.0<br>40.0<br>40.0<br>40.0<br>40.0<br>40.0<br>40.0<br>40.0<br>40.0<br>40.0<br>40.0<br>40.0<br>40.0<br>40.0<br>40.0<br>40.0<br>40.0<br>40.0<br>40.0<br>40.0<br>40.0<br>40.0<br>40.0<br>40.0<br>40.0<br>40.0<br>40.0<br>40.0<br>40.0<br>40.0<br>40.0<br>40.0<br>40.0<br>40.0<br>40.0<br>40.0<br>40.0<br>40.0<br>40.0<br>40.0<br>40.0<br>40.0<br>40.0<br>40.0<br>40.0<br>40.0<br>40.0<br>40.0<br>40.0<br>40.0<br>40.0<br>40.0<br>40.0<br>40.0<br>40.0<br>40.0<br>40.0<br>40.0<br>40.0<br>40.0<br>40.0<br>40.0<br>40.0<br>40.0<br>40.0<br>40.0<br>40.0<br>40.0<br>40.0<br>40.0<br>40.0<br>40.0<br>40.0<br>40.0<br>40.0<br>40.0<br>40.0<br>40.0<br>40.0<br>40.0<br>40.0<br>40.0<br>40.0<br>40.0<br>40.0<br>40.0<br>40.0<br>40.0<br>40.0<br>40.0<br>40.0<br>40.0<br>40.0<br>40.0<br>40.0<br>40.0<br>40.0<br>40.0<br>40.0<br>40.0<br>40.0<br>40.0<br>40.0<br>40.0<br>40.0<br>40.0<br>40.0<br>40.0<br>40.0<br>40.0<br>40.0<br>40.0<br>40.0<br>40.0<br>40.0<br>40.0<br>40.0<br>40.0<br>40.0<br>40.0<br>40.0<br>40.0<br>40.0<br>40.0<br>40.0<br>40.0<br>40.0<br>40.0<br>40.0<br>40.0<br>40.0<br>40.0<br>40.0<br>40.0<br>40.0<br>40.0<br>40.0<br>40.0<br>40.0<br>40.0<br>40.0<br>40.0<br>40.0<br>40.0<br>40.0<br>40.0<br>40.0<br>40.0<br>40.0<br>40.0<br>40.0<br>40.0<br>40.0<br>40.0<br>40.0<br>40.0<br>40.0<br>40.0<br>40.0<br>40.0<br>40.0<br>40.0<br>40.0<br>40.0<br>40.0<br>40.0<br>40.0<br>40.0<br>40.0<br>40.0<br>40.0<br>40.0<br>40.0<br>40.0<br>40.0<br>40.0<br>40.0<br>40.0<br>40.0<br>40.0<br>40.0<br>40.0<br>40.0<br>40.0<br>40.0 | 96.04 -56.06<br>96.09<br>+                                                        | 96.13<br>+                                    | 95.92<br>+                                                                                                                      | 95.92<br>+                                                                                                                                                                                                                                                                                                                                                                                                                                                                                                                                                                                                                                                                                                                                                                                                                                                                                                                                                                                                                                                                                                                                                                                                                                                                                                                                                                                                                                                                                                                                                                                                                                                                                                                                                                                                                                                                                                                                                                                                                                                                                                                    | 95.71<br>+                                                                            |  |
| Borbrida                                                                                                             |                                                                                                                                            | ₹7, 97.16<br>56<br>7 +                                                                                                                              | E                                                                                                                                                                                                                                                                                                                                                                                                                                                                                                                                                                                                                                                                                                                                                                                                                                                                                                                                                                                                                                                                                                                                                                                                                                                                                                                                                                                                                                                                                                                                                                                                                                                                                                                                                                                                                                                                                                                                                                                                                                                                                                                                                                                                                                                                                                                                                                                                                                                                                                                                                                                                                                                                                                                                                                                                                                     | 96.30<br>+                                                                        | 96.26<br>+                                    | 96.03<br>+                                                                                                                      | 95.80<br>+                                                                                                                                                                                                                                                                                                                                                                                                                                                                                                                                                                                                                                                                                                                                                                                                                                                                                                                                                                                                                                                                                                                                                                                                                                                                                                                                                                                                                                                                                                                                                                                                                                                                                                                                                                                                                                                                                                                                                                                                                                                                                                                    | 95.94<br>+                                                                            |  |
|                                                                                                                      | <sup>1</sup> Road<br>97.38                                                                                                                 | 45 97.15<br>* +                                                                                                                                     | N 68°45'00"<br>1 1 1 1 1 1 1 1 1 1 1 1 1 1 1 1 1 1 1                                                                                                                                                                                                                                                                                                                                                                                                                                                                                                                                                                                                                                                                                                                                                                                                                                                                                                                                                                                                                                                                                                                                                                                                                                                                                                                                                                                                                                                                                                                                                                                                                                                                                                                                                                                                                                                                                                                                                                                                                                                                                                                                                                                                                                                                                                                                                                                                                                                                                                                                                                                                                                                                                                                                                                                  | 96.40<br>+                                                                        | 96.15<br>+                                    | 96.02<br>+                                                                                                                      | 96.01<br>+                                                                                                                                                                                                                                                                                                                                                                                                                                                                                                                                                                                                                                                                                                                                                                                                                                                                                                                                                                                                                                                                                                                                                                                                                                                                                                                                                                                                                                                                                                                                                                                                                                                                                                                                                                                                                                                                                                                                                                                                                                                                                                                    | 96.09<br>+                                                                            |  |
| avenue                                                                                                               | Approximate C                                                                                                                              |                                                                                                                                                     | !  <br> <br>%  96.77<br>%  +<br>                                                                                                                                                                                                                                                                                                                                                                                                                                                                                                                                                                                                                                                                                                                                                                                                                                                                                                                                                                                                                                                                                                                                                                                                                                                                                                                                                                                                                                                                                                                                                                                                                                                                                                                                                                                                                                                                                                                                                                                                                                                                                                                                                                                                                                                                                                                                                                                                                                                                                                                                                                                                                                                                                                                                                                                                      | 96.45<br>+                                                                        | 95.98<br>+                                    | 96.10<br>+                                                                                                                      | 96.02<br>+                                                                                                                                                                                                                                                                                                                                                                                                                                                                                                                                                                                                                                                                                                                                                                                                                                                                                                                                                                                                                                                                                                                                                                                                                                                                                                                                                                                                                                                                                                                                                                                                                                                                                                                                                                                                                                                                                                                                                                                                                                                                                                                    | 96.09<br>+                                                                            |  |
| T\G=97.33 / \.<br>/ \.<br>/ \.                                                                                       | H-S<br>G=97.34                                                                                                                             | ~ / /<br>/ / /<br>/ / /<br>/ /<br>/ /<br>/ /<br>/<br>/<br>/<br>/<br>/                                                                               | 96.78<br>+                                                                                                                                                                                                                                                                                                                                                                                                                                                                                                                                                                                                                                                                                                                                                                                                                                                                                                                                                                                                                                                                                                                                                                                                                                                                                                                                                                                                                                                                                                                                                                                                                                                                                                                                                                                                                                                                                                                                                                                                                                                                                                                                                                                                                                                                                                                                                                                                                                                                                                                                                                                                                                                                                                                                                                                                                            | 96.34<br>+                                                                        | 96.31<br>+                                    | 95.82<br>+                                                                                                                      | 95.98<br>+                                                                                                                                                                                                                                                                                                                                                                                                                                                                                                                                                                                                                                                                                                                                                                                                                                                                                                                                                                                                                                                                                                                                                                                                                                                                                                                                                                                                                                                                                                                                                                                                                                                                                                                                                                                                                                                                                                                                                                                                                                                                                                                    | 96.17<br>+                                                                            |  |
| MH-ST<br>T\G=97.71<br>O<br>T\G=97.69                                                                                 | 97.45<br>+                                                                                                                                 | 465 854                                                                                                                                             | 96.77<br>+                                                                                                                                                                                                                                                                                                                                                                                                                                                                                                                                                                                                                                                                                                                                                                                                                                                                                                                                                                                                                                                                                                                                                                                                                                                                                                                                                                                                                                                                                                                                                                                                                                                                                                                                                                                                                                                                                                                                                                                                                                                                                                                                                                                                                                                                                                                                                                                                                                                                                                                                                                                                                                                                                                                                                                                                                            | 96.56<br>+                                                                        | 96.51<br>+                                    | 95.98<br>+                                                                                                                      | 96.12<br>+                                                                                                                                                                                                                                                                                                                                                                                                                                                                                                                                                                                                                                                                                                                                                                                                                                                                                                                                                                                                                                                                                                                                                                                                                                                                                                                                                                                                                                                                                                                                                                                                                                                                                                                                                                                                                                                                                                                                                                                                                                                                                                                    | 96.27<br>+                                                                            |  |
| 0                                                                                                                    | л<br>97.96<br>1<br>97.96<br>1<br>1<br>97.96<br>1<br>1<br>1<br>1<br>1<br>1<br>1<br>1<br>1<br>1<br>1<br>1<br>1<br>1<br>1<br>1<br>1<br>1<br>1 | 96.83<br>+                                                                                                                                          | 96.70<br>+                                                                                                                                                                                                                                                                                                                                                                                                                                                                                                                                                                                                                                                                                                                                                                                                                                                                                                                                                                                                                                                                                                                                                                                                                                                                                                                                                                                                                                                                                                                                                                                                                                                                                                                                                                                                                                                                                                                                                                                                                                                                                                                                                                                                                                                                                                                                                                                                                                                                                                                                                                                                                                                                                                                                                                                                                            | 96.65<br>+                                                                        | 96.58<br>+                                    | 96.58<br>+                                                                                                                      | 96.32<br>+                                                                                                                                                                                                                                                                                                                                                                                                                                                                                                                                                                                                                                                                                                                                                                                                                                                                                                                                                                                                                                                                                                                                                                                                                                                                                                                                                                                                                                                                                                                                                                                                                                                                                                                                                                                                                                                                                                                                                                                                                                                                                                                    | 96.31<br>+                                                                            |  |
| NO N                                                                             |                                                                                                                                            |                                                                                                                                                     |                                                                                                                                                                                                                                                                                                                                                                                                                                                                                                                                                                                                                                                                                                                                                                                                                                                                                                                                                                                                                                                                                                                                                                                                                                                                                                                                                                                                                                                                                                                                                                                                                                                                                                                                                                                                                                                                                                                                                                                                                                                                                                                                                                                                                                                                                                                                                                                                                                                                                                                                                                                                                                                                                                                                                                                                                                       | BLOCK                                                                             |                                               |                                                                                                                                 |                                                                                                                                                                                                                                                                                                                                                                                                                                                                                                                                                                                                                                                                                                                                                                                                                                                                                                                                                                                                                                                                                                                                                                                                                                                                                                                                                                                                                                                                                                                                                                                                                                                                                                                                                                                                                                                                                                                                                                                                                                                                                                                               | 167                                                                                   |  |
| 97.7 <sup>1</sup><br>97.88<br>+<br>+<br>+<br>+<br>+<br>+<br>+<br>+<br>+<br>+<br>+<br>+<br>+<br>+<br>+<br>+<br>+<br>+ |                                                                                                                                            | 96.79<br>+                                                                                                                                          | 96.77<br>+                                                                                                                                                                                                                                                                                                                                                                                                                                                                                                                                                                                                                                                                                                                                                                                                                                                                                                                                                                                                                                                                                                                                                                                                                                                                                                                                                                                                                                                                                                                                                                                                                                                                                                                                                                                                                                                                                                                                                                                                                                                                                                                                                                                                                                                                                                                                                                                                                                                                                                                                                                                                                                                                                                                                                                                                                            | 96.74<br>+<br>PLAN                                                                | 96.52<br>+                                    | 96.48<br>+                                                                                                                      | 96.39<br>+                                                                                                                                                                                                                                                                                                                                                                                                                                                                                                                                                                                                                                                                                                                                                                                                                                                                                                                                                                                                                                                                                                                                                                                                                                                                                                                                                                                                                                                                                                                                                                                                                                                                                                                                                                                                                                                                                                                                                                                                                                                                                                                    | 96.32<br>+                                                                            |  |
|                                                                                                                      | 96.81                                                                                                                                      | 96.66                                                                                                                                               |                                                                                                                                                                                                                                                                                                                                                                                                                                                                                                                                                                                                                                                                                                                                                                                                                                                                                                                                                                                                                                                                                                                                                                                                                                                                                                                                                                                                                                                                                                                                                                                                                                                                                                                                                                                                                                                                                                                                                                                                                                                                                                                                                                                                                                                                                                                                                                                                                                                                                                                                                                                                                                                                                                                                                                                                                                       | PIN                                                                               | ()4.3.3()                                     | -                                                                                                                               | 06.21                                                                                                                                                                                                                                                                                                                                                                                                                                                                                                                                                                                                                                                                                                                                                                                                                                                                                                                                                                                                                                                                                                                                                                                                                                                                                                                                                                                                                                                                                                                                                                                                                                                                                                                                                                                                                                                                                                                                                                                                                                                                                                                         | 4954                                                                                  |  |
| 7.88<br>+ * \$ \$6.96<br>\$                                                                                          | +                                                                                                                                          | +                                                                                                                                                   | 96.61<br>+                                                                                                                                                                                                                                                                                                                                                                                                                                                                                                                                                                                                                                                                                                                                                                                                                                                                                                                                                                                                                                                                                                                                                                                                                                                                                                                                                                                                                                                                                                                                                                                                                                                                                                                                                                                                                                                                                                                                                                                                                                                                                                                                                                                                                                                                                                                                                                                                                                                                                                                                                                                                                                                                                                                                                                                                                            | 96.80<br>+                                                                        | 96.62<br>+                                    | 96.35<br>+                                                                                                                      | 96.21<br>+                                                                                                                                                                                                                                                                                                                                                                                                                                                                                                                                                                                                                                                                                                                                                                                                                                                                                                                                                                                                                                                                                                                                                                                                                                                                                                                                                                                                                                                                                                                                                                                                                                                                                                                                                                                                                                                                                                                                                                                                                                                                                                                    | 96.30<br>+                                                                            |  |
| 96.79<br>+97.06 +                                                                                                    | 96.82<br>+                                                                                                                                 | 96.62<br>+                                                                                                                                          | 96.65<br>+                                                                                                                                                                                                                                                                                                                                                                                                                                                                                                                                                                                                                                                                                                                                                                                                                                                                                                                                                                                                                                                                                                                                                                                                                                                                                                                                                                                                                                                                                                                                                                                                                                                                                                                                                                                                                                                                                                                                                                                                                                                                                                                                                                                                                                                                                                                                                                                                                                                                                                                                                                                                                                                                                                                                                                                                                            | 96.50<br>+                                                                        | 96.38<br>+                                    | 96.34<br>+                                                                                                                      |                                                                                                                                                                                                                                                                                                                                                                                                                                                                                                                                                                                                                                                                                                                                                                                                                                                                                                                                                                                                                                                                                                                                                                                                                                                                                                                                                                                                                                                                                                                                                                                                                                                                                                                                                                                                                                                                                                                                                                                                                                                                                                                               | 96.06<br>3.00 + *                                                                     |  |
| 96.69 96.56<br>+ +                                                                                                   | 96.54<br>+                                                                                                                                 | 96.47<br>+                                                                                                                                          | 96.43<br>+                                                                                                                                                                                                                                                                                                                                                                                                                                                                                                                                                                                                                                                                                                                                                                                                                                                                                                                                                                                                                                                                                                                                                                                                                                                                                                                                                                                                                                                                                                                                                                                                                                                                                                                                                                                                                                                                                                                                                                                                                                                                                                                                                                                                                                                                                                                                                                                                                                                                                                                                                                                                                                                                                                                                                                                                                            | 96.42<br>+                                                                        | 96.36<br>+                                    | 96.18<br>+                                                                                                                      | 9601<br>9601                                                                                                                                                                                                                                                                                                                                                                                                                                                                                                                                                                                                                                                                                                                                                                                                                                                                                                                                                                                                                                                                                                                                                                                                                                                                                                                                                                                                                                                                                                                                                                                                                                                                                                                                                                                                                                                                                                                                                                                                                                                                                                                  |                                                                                       |  |
| 96.43 96.49<br>+ +                                                                                                   | 96.52<br>+                                                                                                                                 | 96.29<br>+                                                                                                                                          | 96.36<br>+                                                                                                                                                                                                                                                                                                                                                                                                                                                                                                                                                                                                                                                                                                                                                                                                                                                                                                                                                                                                                                                                                                                                                                                                                                                                                                                                                                                                                                                                                                                                                                                                                                                                                                                                                                                                                                                                                                                                                                                                                                                                                                                                                                                                                                                                                                                                                                                                                                                                                                                                                                                                                                                                                                                                                                                                                            | 96.53<br>+                                                                        | 96.37<br>+                                    | 96.24<br>+                                                                                                                      | 95:39<br>96                                                                                                                                                                                                                                                                                                                                                                                                                                                                                                                                                                                                                                                                                                                                                                                                                                                                                                                                                                                                                                                                                                                                                                                                                                                                                                                                                                                                                                                                                                                                                                                                                                                                                                                                                                                                                                                                                                                                                                                                                                                                                                                   | Low Layin<br>(Pondin                                                                  |  |
| 96.43 96.22<br>+ +                                                                                                   | 96.57<br>+                                                                                                                                 | 96.61<br>+                                                                                                                                          | 96.65<br>+                                                                                                                                                                                                                                                                                                                                                                                                                                                                                                                                                                                                                                                                                                                                                                                                                                                                                                                                                                                                                                                                                                                                                                                                                                                                                                                                                                                                                                                                                                                                                                                                                                                                                                                                                                                                                                                                                                                                                                                                                                                                                                                                                                                                                                                                                                                                                                                                                                                                                                                                                                                                                                                                                                                                                                                                                            | 96.36<br>+<br>+                                                                   | 96.79<br>+                                    | 96.82<br>+                                                                                                                      | 96.93<br>+                                                                                                                                                                                                                                                                                                                                                                                                                                                                                                                                                                                                                                                                                                                                                                                                                                                                                                                                                                                                                                                                                                                                                                                                                                                                                                                                                                                                                                                                                                                                                                                                                                                                                                                                                                                                                                                                                                                                                                                                                                                                                                                    | 96.00<br>96.27<br>+                                                                   |  |
|                                                                                                                      | <u></u>                                                                                                                                    |                                                                                                                                                     | 96.66<br>                                                                                                                                                                                                                                                                                                                                                                                                                                                                                                                                                                                                                                                                                                                                                                                                                                                                                                                                                                                                                                                                                                                                                                                                                                                                                                                                                                                                                                                                                                                                                                                                                                                                                                                                                                                                                                                                                                                                                                                                                                                                                                                                                                                                                                                                                                                                                                                                                                                                                                                                                                                                                                                                                                                                                                                                                             | $8^{97.19}_{47.22}$ $+97.2$<br>$8^{7}_{47.22}$ $+97.2$<br>$8^{7}_{47.22}$ $+97.5$ | BOS                                           | $\frac{96.83}{200}$ $26.75$                                                                                                     |                                                                                                                                                                                                                                                                                                                                                                                                                                                                                                                                                                                                                                                                                                                                                                                                                                                                                                                                                                                                                                                                                                                                                                                                                                                                                                                                                                                                                                                                                                                                                                                                                                                                                                                                                                                                                                                                                                                                                                                                                                                                                                                               |                                                                                       |  |
| N 31°38'20" W<br>+ - + - + - + - + - + - + - + - + -                                                                 | · · · 97.11<br>96.13                                                                                                                       | $\begin{array}{c c} CB & \Box \\ T \setminus G=97.56 \\ \hline \\ $ | - 31.10 / 8<br>+ 8 <sup>8</sup>                                                                                                                                                                                                                                                                                                                                                                                                                                                                                                                                                                                                                                                                                                                                                                                                                                                                                                                                                                                                                                                                                                                                                                                                                                                                                                                                                                                                                                                                                                                                                                                                                                                                                                                                                                                                                                                                                                                                                                                                                                                                                                                                                                                                                                                                                                                                                                                                                                                                                                                                                                                                                                                                                                                                                                                                       |                                                                                   | tos<br>9 BOS 96.24<br>96.20<br>96.20<br>96.21 | $\begin{array}{c} CB \\ T \setminus G=97.56 \\ .94 \\ - & - & \underline{TOS} \\ - & \underline{BOS} \\ 96.10 \\ + \end{array}$ | CB<br>T\G=97.50<br>97.10                                                                                                                                                                                                                                                                                                                                                                                                                                                                                                                                                                                                                                                                                                                                                                                                                                                                                                                                                                                                                                                                                                                                                                                                                                                                                                                                                                                                                                                                                                                                                                                                                                                                                                                                                                                                                                                                                                                                                                                                                                                                                                      | <u>⊗</u><br>  134.07<br> <br> <br>                                                    |  |
| + <sup>96.04</sup> + <sup>95.98</sup>                                                                                | + <sup>96.08</sup>                                                                                                                         | + <sup>95.95</sup>                                                                                                                                  | + <sup>95.97</sup>                                                                                                                                                                                                                                                                                                                                                                                                                                                                                                                                                                                                                                                                                                                                                                                                                                                                                                                                                                                                                                                                                                                                                                                                                                                                                                                                                                                                                                                                                                                                                                                                                                                                                                                                                                                                                                                                                                                                                                                                                                                                                                                                                                                                                                                                                                                                                                                                                                                                                                                                                                                                                                                                                                                                                                                                                    | + <sup>96.01</sup>                                                                | 96.06<br>+                                    |                                                                                                                                 | 100 + 100 + 100 + 100 + 100 + 100 + 100 + 100 + 100 + 100 + 100 + 100 + 100 + 100 + 100 + 100 + 100 + 100 + 100 + 100 + 100 + 100 + 100 + 100 + 100 + 100 + 100 + 100 + 100 + 100 + 100 + 100 + 100 + 100 + 100 + 100 + 100 + 100 + 100 + 100 + 100 + 100 + 100 + 100 + 100 + 100 + 100 + 100 + 100 + 100 + 100 + 100 + 100 + 100 + 100 + 100 + 100 + 100 + 100 + 100 + 100 + 100 + 100 + 100 + 100 + 100 + 100 + 100 + 100 + 100 + 100 + 100 + 100 + 100 + 100 + 100 + 100 + 100 + 100 + 100 + 100 + 100 + 100 + 100 + 100 + 100 + 100 + 100 + 100 + 100 + 100 + 100 + 100 + 100 + 100 + 100 + 100 + 100 + 100 + 100 + 100 + 100 + 100 + 100 + 100 + 100 + 100 + 100 + 100 + 100 + 100 + 100 + 100 + 100 + 100 + 100 + 100 + 100 + 100 + 100 + 100 + 100 + 100 + 100 + 100 + 100 + 100 + 100 + 100 + 100 + 100 + 100 + 100 + 100 + 100 + 100 + 100 + 100 + 100 + 100 + 100 + 100 + 100 + 100 + 100 + 100 + 100 + 100 + 100 + 100 + 100 + 100 + 100 + 100 + 100 + 100 + 100 + 100 + 100 + 100 + 100 + 100 + 100 + 100 + 100 + 100 + 100 + 100 + 100 + 100 + 100 + 100 + 100 + 100 + 100 + 100 + 100 + 100 + 100 + 100 + 100 + 100 + 100 + 100 + 100 + 100 + 100 + 100 + 100 + 100 + 100 + 100 + 100 + 100 + 100 + 100 + 100 + 100 + 100 + 100 + 100 + 100 + 100 + 100 + 100 + 100 + 100 + 100 + 100 + 100 + 100 + 100 + 100 + 100 + 100 + 100 + 100 + 100 + 100 + 100 + 100 + 100 + 100 + 100 + 100 + 100 + 100 + 100 + 100 + 100 + 100 + 100 + 100 + 100 + 100 + 100 + 100 + 100 + 100 + 100 + 100 + 100 + 100 + 100 + 100 + 100 + 100 + 100 + 100 + 100 + 100 + 100 + 100 + 100 + 100 + 100 + 100 + 100 + 100 + 100 + 100 + 100 + 100 + 100 + 100 + 100 + 100 + 100 + 100 + 100 + 100 + 100 + 100 + 100 + 100 + 100 + 100 + 100 + 100 + 100 + 100 + 100 + 100 + 100 + 100 + 100 + 100 + 100 + 100 + 100 + 100 + 100 + 100 + 100 + 100 + 100 + 100 + 100 + 100 + 100 + 100 + 100 + 100 + 100 + 100 + 100 + 100 + 100 + 100 + 100 + 100 + 100 + 100 + 100 + 100 + 100 + 100 + 100 + 100 + 100 + 100 + 100 + 100 + 100 + 100 + 100 + 100 + 100 + 100 + 100 + 100 + 100 + 100 + 100 + 100 + 100 + 100 + 100 + 100 + 100 + 100 + | +                                                                                     |  |
| 165                                                                                                                  |                                                                                                                                            |                                                                                                                                                     | BL C<br>164<br>PIN 0433                                                                                                                                                                                                                                                                                                                                                                                                                                                                                                                                                                                                                                                                                                                                                                                                                                                                                                                                                                                                                                                                                                                                                                                                                                                                                                                                                                                                                                                                                                                                                                                                                                                                                                                                                                                                                                                                                                                                                                                                                                                                                                                                                                                                                                                                                                                                                                                                                                                                                                                                                                                                                                                                                                                                                                                                               | 4                                                                                 |                                               | BLOCK<br>163                                                                                                                    | 6                                                                                                                                                                                                                                                                                                                                                                                                                                                                                                                                                                                                                                                                                                                                                                                                                                                                                                                                                                                                                                                                                                                                                                                                                                                                                                                                                                                                                                                                                                                                                                                                                                                                                                                                                                                                                                                                                                                                                                                                                                                                                                                             | 8<br>7<br>7<br>7<br>7<br>7<br>7<br>7<br>7<br>7<br>7<br>7<br>9<br>5<br>.9 <sup>8</sup> |  |