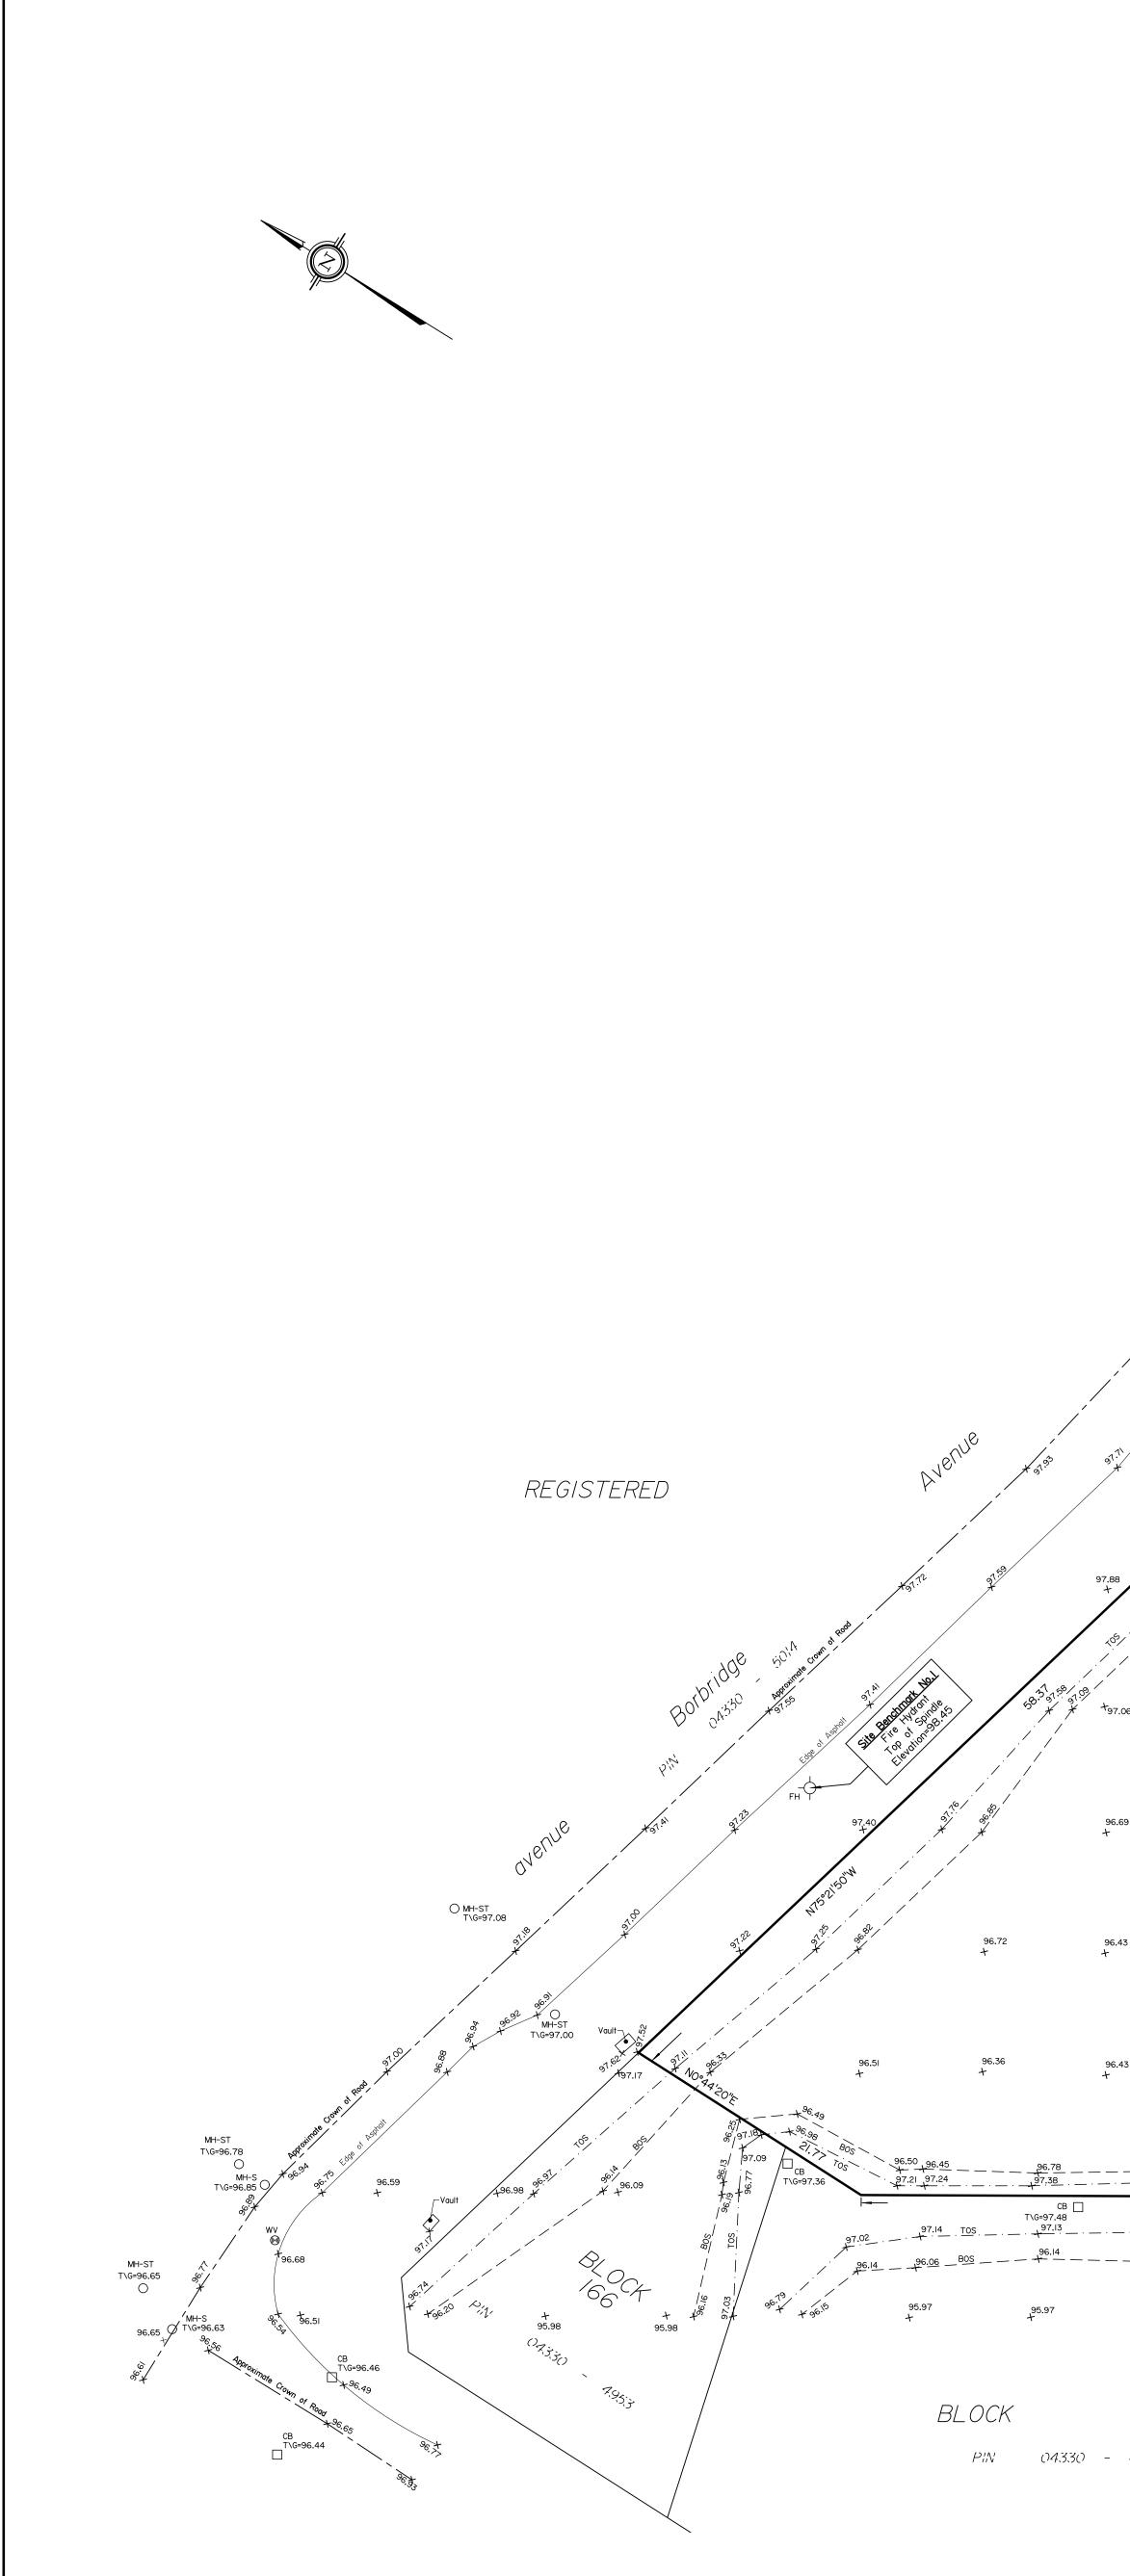

|                                                                                                                      |                                                                                                                                            |                                                                                                                                                     |                                                                                                                                                                                                                                                                                                                                                                                                                                                                                                                                                                                                                                                                                                                                                                                                                                                                                                                                                                                                                                                                                                                                                                                                                                                                                                                                                                                                                                                                                                                                                                                                                                                                                                                                                                                                                                                                                                                                                                                                                                                                                                                                                                                                                                                                                                                                                                                                                                                                                                                                                                                                                                                                                                                                                                                                                                       | avenue                                                                            |                                               | Ralph                                                                                                                           | Her                                                                                                                                                                                                                                                                                                                                                                                                                                                                                                                                                                                                                                                                                                                                                                                                                                                                                                                                                                                                                                                                                                                                                                                                                                                                                                                                                                                                                                                                                                                                                                                                                                                                                                                                                                                                                                                                                                                                                                                                                                                                                                                           | Hennessy                                                                              |  |
|----------------------------------------------------------------------------------------------------------------------|--------------------------------------------------------------------------------------------------------------------------------------------|-----------------------------------------------------------------------------------------------------------------------------------------------------|---------------------------------------------------------------------------------------------------------------------------------------------------------------------------------------------------------------------------------------------------------------------------------------------------------------------------------------------------------------------------------------------------------------------------------------------------------------------------------------------------------------------------------------------------------------------------------------------------------------------------------------------------------------------------------------------------------------------------------------------------------------------------------------------------------------------------------------------------------------------------------------------------------------------------------------------------------------------------------------------------------------------------------------------------------------------------------------------------------------------------------------------------------------------------------------------------------------------------------------------------------------------------------------------------------------------------------------------------------------------------------------------------------------------------------------------------------------------------------------------------------------------------------------------------------------------------------------------------------------------------------------------------------------------------------------------------------------------------------------------------------------------------------------------------------------------------------------------------------------------------------------------------------------------------------------------------------------------------------------------------------------------------------------------------------------------------------------------------------------------------------------------------------------------------------------------------------------------------------------------------------------------------------------------------------------------------------------------------------------------------------------------------------------------------------------------------------------------------------------------------------------------------------------------------------------------------------------------------------------------------------------------------------------------------------------------------------------------------------------------------------------------------------------------------------------------------------------|-----------------------------------------------------------------------------------|-----------------------------------------------|---------------------------------------------------------------------------------------------------------------------------------|-------------------------------------------------------------------------------------------------------------------------------------------------------------------------------------------------------------------------------------------------------------------------------------------------------------------------------------------------------------------------------------------------------------------------------------------------------------------------------------------------------------------------------------------------------------------------------------------------------------------------------------------------------------------------------------------------------------------------------------------------------------------------------------------------------------------------------------------------------------------------------------------------------------------------------------------------------------------------------------------------------------------------------------------------------------------------------------------------------------------------------------------------------------------------------------------------------------------------------------------------------------------------------------------------------------------------------------------------------------------------------------------------------------------------------------------------------------------------------------------------------------------------------------------------------------------------------------------------------------------------------------------------------------------------------------------------------------------------------------------------------------------------------------------------------------------------------------------------------------------------------------------------------------------------------------------------------------------------------------------------------------------------------------------------------------------------------------------------------------------------------|---------------------------------------------------------------------------------------|--|
| 97.22                                                                                                                |                                                                                                                                            | , <u>97.55</u> ↓<br>↓<br>T\G=97.56                                                                                                                  | 97.58 @                                                                                                                                                                                                                                                                                                                                                                                                                                                                                                                                                                                                                                                                                                                                                                                                                                                                                                                                                                                                                                                                                                                                                                                                                                                                                                                                                                                                                                                                                                                                                                                                                                                                                                                                                                                                                                                                                                                                                                                                                                                                                                                                                                                                                                                                                                                                                                                                                                                                                                                                                                                                                                                                                                                                                                                                                               | Approximate Crown of Road                                                         | 97.43                                         | □<br>₽',\/<br>27.36                                                                                                             | св<br>т\G=97.25<br>(74.3.3(7 - 5)(7                                                                                                                                                                                                                                                                                                                                                                                                                                                                                                                                                                                                                                                                                                                                                                                                                                                                                                                                                                                                                                                                                                                                                                                                                                                                                                                                                                                                                                                                                                                                                                                                                                                                                                                                                                                                                                                                                                                                                                                                                                                                                           | -<br>→<br>FH<br>/() ⊗ wv                                                              |  |
|                                                                                                                      | O M                                                                                                                                        | H-ST<br>\G=97.45                                                                                                                                    | 1.42 + <sup>97.47</sup> +                                                                                                                                                                                                                                                                                                                                                                                                                                                                                                                                                                                                                                                                                                                                                                                                                                                                                                                                                                                                                                                                                                                                                                                                                                                                                                                                                                                                                                                                                                                                                                                                                                                                                                                                                                                                                                                                                                                                                                                                                                                                                                                                                                                                                                                                                                                                                                                                                                                                                                                                                                                                                                                                                                                                                                                                             | 97.42 Edge of Asphalt g                                                           | 7.35 97                                       | .31<br>+97.30                                                                                                                   |                                                                                                                                                                                                                                                                                                                                                                                                                                                                                                                                                                                                                                                                                                                                                                                                                                                                                                                                                                                                                                                                                                                                                                                                                                                                                                                                                                                                                                                                                                                                                                                                                                                                                                                                                                                                                                                                                                                                                                                                                                                                                                                               | .97.4597.49                                                                           |  |
|                                                                                                                      | 51.40                                                                                                                                      |                                                                                                                                                     | O LS                                                                                                                                                                                                                                                                                                                                                                                                                                                                                                                                                                                                                                                                                                                                                                                                                                                                                                                                                                                                                                                                                                                                                                                                                                                                                                                                                                                                                                                                                                                                                                                                                                                                                                                                                                                                                                                                                                                                                                                                                                                                                                                                                                                                                                                                                                                                                                                                                                                                                                                                                                                                                                                                                                                                                                                                                                  |                                                                                   |                                               | 91.2 <sup>1</sup><br>97.24<br>CB □ 97.22<br>T\G=97.21                                                                           |                                                                                                                                                                                                                                                                                                                                                                                                                                                                                                                                                                                                                                                                                                                                                                                                                                                                                                                                                                                                                                                                                                                                                                                                                                                                                                                                                                                                                                                                                                                                                                                                                                                                                                                                                                                                                                                                                                                                                                                                                                                                                                                               | 97.29 97<br>+<br>O LS                                                                 |  |
|                                                                                                                      |                                                                                                                                            | 6.<br>                                                                                                                                              | 97.61<br>+                                                                                                                                                                                                                                                                                                                                                                                                                                                                                                                                                                                                                                                                                                                                                                                                                                                                                                                                                                                                                                                                                                                                                                                                                                                                                                                                                                                                                                                                                                                                                                                                                                                                                                                                                                                                                                                                                                                                                                                                                                                                                                                                                                                                                                                                                                                                                                                                                                                                                                                                                                                                                                                                                                                                                                                                                            | 914 97.33                                                                         | 97.41 N28°01'                                 | 30"W 97.44                                                                                                                      |                                                                                                                                                                                                                                                                                                                                                                                                                                                                                                                                                                                                                                                                                                                                                                                                                                                                                                                                                                                                                                                                                                                                                                                                                                                                                                                                                                                                                                                                                                                                                                                                                                                                                                                                                                                                                                                                                                                                                                                                                                                                                                                               |                                                                                       |  |
|                                                                                                                      | Avenue                                                                                                                                     |                                                                                                                                                     | + 1489-358 20 M                                                                                                                                                                                                                                                                                                                                                                                                                                                                                                                                                                                                                                                                                                                                                                                                                                                                                                                                                                                                                                                                                                                                                                                                                                                                                                                                                                                                                                                                                                                                                                                                                                                                                                                                                                                                                                                                                                                                                                                                                                                                                                                                                                                                                                                                                                                                                                                                                                                                                                                                                                                                                                                                                                                                                                                                                       |                                                                                   | 95.95<br>                                     | 96.32                                                                                                                           | 05 97.56                                                                                                                                                                                                                                                                                                                                                                                                                                                                                                                                                                                                                                                                                                                                                                                                                                                                                                                                                                                                                                                                                                                                                                                                                                                                                                                                                                                                                                                                                                                                                                                                                                                                                                                                                                                                                                                                                                                                                                                                                                                                                                                      | 97.38<br>95.95                                                                        |  |
|                                                                                                                      |                                                                                                                                            | мн-н<br>т\G=97.68<br>97.28<br>+<br>-<br>-<br>FH                                                                                                     | 64.05<br>49.0<br>49.0<br>49.0<br>49.0<br>49.0<br>49.0<br>49.0<br>49.0<br>40.0<br>40.0<br>40.0<br>40.0<br>40.0<br>40.0<br>40.0<br>40.0<br>40.0<br>40.0<br>40.0<br>40.0<br>40.0<br>40.0<br>40.0<br>40.0<br>40.0<br>40.0<br>40.0<br>40.0<br>40.0<br>40.0<br>40.0<br>40.0<br>40.0<br>40.0<br>40.0<br>40.0<br>40.0<br>40.0<br>40.0<br>40.0<br>40.0<br>40.0<br>40.0<br>40.0<br>40.0<br>40.0<br>40.0<br>40.0<br>40.0<br>40.0<br>40.0<br>40.0<br>40.0<br>40.0<br>40.0<br>40.0<br>40.0<br>40.0<br>40.0<br>40.0<br>40.0<br>40.0<br>40.0<br>40.0<br>40.0<br>40.0<br>40.0<br>40.0<br>40.0<br>40.0<br>40.0<br>40.0<br>40.0<br>40.0<br>40.0<br>40.0<br>40.0<br>40.0<br>40.0<br>40.0<br>40.0<br>40.0<br>40.0<br>40.0<br>40.0<br>40.0<br>40.0<br>40.0<br>40.0<br>40.0<br>40.0<br>40.0<br>40.0<br>40.0<br>40.0<br>40.0<br>40.0<br>40.0<br>40.0<br>40.0<br>40.0<br>40.0<br>40.0<br>40.0<br>40.0<br>40.0<br>40.0<br>40.0<br>40.0<br>40.0<br>40.0<br>40.0<br>40.0<br>40.0<br>40.0<br>40.0<br>40.0<br>40.0<br>40.0<br>40.0<br>40.0<br>40.0<br>40.0<br>40.0<br>40.0<br>40.0<br>40.0<br>40.0<br>40.0<br>40.0<br>40.0<br>40.0<br>40.0<br>40.0<br>40.0<br>40.0<br>40.0<br>40.0<br>40.0<br>40.0<br>40.0<br>40.0<br>40.0<br>40.0<br>40.0<br>40.0<br>40.0<br>40.0<br>40.0<br>40.0<br>40.0<br>40.0<br>40.0<br>40.0<br>40.0<br>40.0<br>40.0<br>40.0<br>40.0<br>40.0<br>40.0<br>40.0<br>40.0<br>40.0<br>40.0<br>40.0<br>40.0<br>40.0<br>40.0<br>40.0<br>40.0<br>40.0<br>40.0<br>40.0<br>40.0<br>40.0<br>40.0<br>40.0<br>40.0<br>40.0<br>40.0<br>40.0<br>40.0<br>40.0<br>40.0<br>40.0<br>40.0<br>40.0<br>40.0<br>40.0<br>40.0<br>40.0<br>40.0<br>40.0<br>40.0<br>40.0<br>40.0<br>40.0<br>40.0<br>40.0<br>40.0<br>40.0<br>40.0<br>40.0<br>40.0<br>40.0<br>40.0<br>40.0<br>40.0<br>40.0<br>40.0<br>40.0<br>40.0<br>40.0<br>40.0<br>40.0<br>40.0<br>40.0<br>40.0<br>40.0<br>40.0<br>40.0<br>40.0<br>40.0<br>40.0<br>40.0<br>40.0<br>40.0<br>40.0<br>40.0<br>40.0<br>40.0<br>40.0<br>40.0<br>40.0<br>40.0<br>40.0<br>40.0<br>40.0<br>40.0<br>40.0<br>40.0<br>40.0<br>40.0<br>40.0<br>40.0<br>40.0<br>40.0<br>40.0<br>40.0<br>40.0<br>40.0<br>40.0<br>40.0<br>40.0<br>40.0<br>40.0<br>40.0<br>40.0<br>40.0<br>40.0<br>40.0<br>40.0<br>40.0<br>40.0<br>40.0<br>40.0<br>40.0<br>40.0<br>40.0<br>40.0<br>40.0<br>40.0<br>40.0<br>40.0<br>40.0<br>40.0<br>40.0<br>40.0<br>40.0<br>40.0<br>40.0<br>40.0<br>40.0<br>40.0<br>40.0<br>40.0<br>40.0<br>40.0<br>40.0<br>40.0<br>40.0<br>40.0<br>40.0<br>40.0<br>40.0<br>40.0<br>40.0<br>40.0<br>40.0<br>40.0<br>40.0<br>40.0<br>40.0<br>40.0<br>40.0<br>40.0<br>40.0<br>40.0<br>40.0<br>40.0<br>40.0<br>40.0<br>40.0<br>40.0<br>40.0<br>40.0<br>40.0<br>40.0<br>40.0<br>40.0<br>40.0<br>40.0<br>40.0<br>40.0<br>40.0<br>40.0<br>40.0<br>40.0<br>40.0<br>40.0<br>40.0<br>40.0<br>40.0<br>40.0<br>40.0<br>40.0<br>40.0<br>40.0<br>40.0 | 96.04 -56.06<br>96.09<br>+                                                        | 96.13<br>+                                    | 95.92<br>+                                                                                                                      | 95.92<br>+                                                                                                                                                                                                                                                                                                                                                                                                                                                                                                                                                                                                                                                                                                                                                                                                                                                                                                                                                                                                                                                                                                                                                                                                                                                                                                                                                                                                                                                                                                                                                                                                                                                                                                                                                                                                                                                                                                                                                                                                                                                                                                                    | 95.71<br>+                                                                            |  |
| Borbrida                                                                                                             |                                                                                                                                            | ₹7, 97.16<br>56<br>7 +                                                                                                                              | E                                                                                                                                                                                                                                                                                                                                                                                                                                                                                                                                                                                                                                                                                                                                                                                                                                                                                                                                                                                                                                                                                                                                                                                                                                                                                                                                                                                                                                                                                                                                                                                                                                                                                                                                                                                                                                                                                                                                                                                                                                                                                                                                                                                                                                                                                                                                                                                                                                                                                                                                                                                                                                                                                                                                                                                                                                     | 96.30<br>+                                                                        | 96.26<br>+                                    | 96.03<br>+                                                                                                                      | 95.80<br>+                                                                                                                                                                                                                                                                                                                                                                                                                                                                                                                                                                                                                                                                                                                                                                                                                                                                                                                                                                                                                                                                                                                                                                                                                                                                                                                                                                                                                                                                                                                                                                                                                                                                                                                                                                                                                                                                                                                                                                                                                                                                                                                    | 95.94<br>+                                                                            |  |
|                                                                                                                      | <sup>1</sup> Road<br>97.38                                                                                                                 | 45 97.15<br>* +                                                                                                                                     | N 68°45'00"<br>1 1 1 1 1 1 1 1 1 1 1 1 1 1 1 1 1 1 1                                                                                                                                                                                                                                                                                                                                                                                                                                                                                                                                                                                                                                                                                                                                                                                                                                                                                                                                                                                                                                                                                                                                                                                                                                                                                                                                                                                                                                                                                                                                                                                                                                                                                                                                                                                                                                                                                                                                                                                                                                                                                                                                                                                                                                                                                                                                                                                                                                                                                                                                                                                                                                                                                                                                                                                  | 96.40<br>+                                                                        | 96.15<br>+                                    | 96.02<br>+                                                                                                                      | 96.01<br>+                                                                                                                                                                                                                                                                                                                                                                                                                                                                                                                                                                                                                                                                                                                                                                                                                                                                                                                                                                                                                                                                                                                                                                                                                                                                                                                                                                                                                                                                                                                                                                                                                                                                                                                                                                                                                                                                                                                                                                                                                                                                                                                    | 96.09<br>+                                                                            |  |
| avenue                                                                                                               | Approximate C                                                                                                                              |                                                                                                                                                     | !  <br> <br>%  96.77<br>%  +<br>                                                                                                                                                                                                                                                                                                                                                                                                                                                                                                                                                                                                                                                                                                                                                                                                                                                                                                                                                                                                                                                                                                                                                                                                                                                                                                                                                                                                                                                                                                                                                                                                                                                                                                                                                                                                                                                                                                                                                                                                                                                                                                                                                                                                                                                                                                                                                                                                                                                                                                                                                                                                                                                                                                                                                                                                      | 96.45<br>+                                                                        | 95.98<br>+                                    | 96.10<br>+                                                                                                                      | 96.02<br>+                                                                                                                                                                                                                                                                                                                                                                                                                                                                                                                                                                                                                                                                                                                                                                                                                                                                                                                                                                                                                                                                                                                                                                                                                                                                                                                                                                                                                                                                                                                                                                                                                                                                                                                                                                                                                                                                                                                                                                                                                                                                                                                    | 96.09<br>+                                                                            |  |
| T\G=97.33 / \.<br>/ \.<br>/ \.                                                                                       | H-S<br>G=97.34                                                                                                                             | ~ / /<br>/ / /<br>/ / /<br>/ /<br>/ /<br>/ /<br>/<br>/<br>/<br>/<br>/                                                                               | 96.78<br>+                                                                                                                                                                                                                                                                                                                                                                                                                                                                                                                                                                                                                                                                                                                                                                                                                                                                                                                                                                                                                                                                                                                                                                                                                                                                                                                                                                                                                                                                                                                                                                                                                                                                                                                                                                                                                                                                                                                                                                                                                                                                                                                                                                                                                                                                                                                                                                                                                                                                                                                                                                                                                                                                                                                                                                                                                            | 96.34<br>+                                                                        | 96.31<br>+                                    | 95.82<br>+                                                                                                                      | 95.98<br>+                                                                                                                                                                                                                                                                                                                                                                                                                                                                                                                                                                                                                                                                                                                                                                                                                                                                                                                                                                                                                                                                                                                                                                                                                                                                                                                                                                                                                                                                                                                                                                                                                                                                                                                                                                                                                                                                                                                                                                                                                                                                                                                    | 96.17<br>+                                                                            |  |
| MH-ST<br>T\G=97.71<br>O<br>T\G=97.69                                                                                 | 97.45<br>+                                                                                                                                 | 465 854                                                                                                                                             | 96.77<br>+                                                                                                                                                                                                                                                                                                                                                                                                                                                                                                                                                                                                                                                                                                                                                                                                                                                                                                                                                                                                                                                                                                                                                                                                                                                                                                                                                                                                                                                                                                                                                                                                                                                                                                                                                                                                                                                                                                                                                                                                                                                                                                                                                                                                                                                                                                                                                                                                                                                                                                                                                                                                                                                                                                                                                                                                                            | 96.56<br>+                                                                        | 96.51<br>+                                    | 95.98<br>+                                                                                                                      | 96.12<br>+                                                                                                                                                                                                                                                                                                                                                                                                                                                                                                                                                                                                                                                                                                                                                                                                                                                                                                                                                                                                                                                                                                                                                                                                                                                                                                                                                                                                                                                                                                                                                                                                                                                                                                                                                                                                                                                                                                                                                                                                                                                                                                                    | 96.27<br>+                                                                            |  |
| 0                                                                                                                    | л<br>97.96<br>1<br>97.96<br>1<br>1<br>97.96<br>1<br>1<br>1<br>1<br>1<br>1<br>1<br>1<br>1<br>1<br>1<br>1<br>1<br>1<br>1<br>1<br>1<br>1<br>1 | 96.83<br>+                                                                                                                                          | 96.70<br>+                                                                                                                                                                                                                                                                                                                                                                                                                                                                                                                                                                                                                                                                                                                                                                                                                                                                                                                                                                                                                                                                                                                                                                                                                                                                                                                                                                                                                                                                                                                                                                                                                                                                                                                                                                                                                                                                                                                                                                                                                                                                                                                                                                                                                                                                                                                                                                                                                                                                                                                                                                                                                                                                                                                                                                                                                            | 96.65<br>+                                                                        | 96.58<br>+                                    | 96.58<br>+                                                                                                                      | 96.32<br>+                                                                                                                                                                                                                                                                                                                                                                                                                                                                                                                                                                                                                                                                                                                                                                                                                                                                                                                                                                                                                                                                                                                                                                                                                                                                                                                                                                                                                                                                                                                                                                                                                                                                                                                                                                                                                                                                                                                                                                                                                                                                                                                    | 96.31<br>+                                                                            |  |
| NO N                                                                             |                                                                                                                                            |                                                                                                                                                     |                                                                                                                                                                                                                                                                                                                                                                                                                                                                                                                                                                                                                                                                                                                                                                                                                                                                                                                                                                                                                                                                                                                                                                                                                                                                                                                                                                                                                                                                                                                                                                                                                                                                                                                                                                                                                                                                                                                                                                                                                                                                                                                                                                                                                                                                                                                                                                                                                                                                                                                                                                                                                                                                                                                                                                                                                                       | BLOCK                                                                             |                                               |                                                                                                                                 |                                                                                                                                                                                                                                                                                                                                                                                                                                                                                                                                                                                                                                                                                                                                                                                                                                                                                                                                                                                                                                                                                                                                                                                                                                                                                                                                                                                                                                                                                                                                                                                                                                                                                                                                                                                                                                                                                                                                                                                                                                                                                                                               | 167                                                                                   |  |
| 97.7 <sup>1</sup><br>97.88<br>+<br>+<br>+<br>+<br>+<br>+<br>+<br>+<br>+<br>+<br>+<br>+<br>+<br>+<br>+<br>+<br>+<br>+ |                                                                                                                                            | 96.79<br>+                                                                                                                                          | 96.77<br>+                                                                                                                                                                                                                                                                                                                                                                                                                                                                                                                                                                                                                                                                                                                                                                                                                                                                                                                                                                                                                                                                                                                                                                                                                                                                                                                                                                                                                                                                                                                                                                                                                                                                                                                                                                                                                                                                                                                                                                                                                                                                                                                                                                                                                                                                                                                                                                                                                                                                                                                                                                                                                                                                                                                                                                                                                            | 96.74<br>+<br>PLAN                                                                | 96.52<br>+                                    | 96.48<br>+                                                                                                                      | 96.39<br>+                                                                                                                                                                                                                                                                                                                                                                                                                                                                                                                                                                                                                                                                                                                                                                                                                                                                                                                                                                                                                                                                                                                                                                                                                                                                                                                                                                                                                                                                                                                                                                                                                                                                                                                                                                                                                                                                                                                                                                                                                                                                                                                    | 96.32<br>+                                                                            |  |
|                                                                                                                      | 96.81                                                                                                                                      | 96.66                                                                                                                                               |                                                                                                                                                                                                                                                                                                                                                                                                                                                                                                                                                                                                                                                                                                                                                                                                                                                                                                                                                                                                                                                                                                                                                                                                                                                                                                                                                                                                                                                                                                                                                                                                                                                                                                                                                                                                                                                                                                                                                                                                                                                                                                                                                                                                                                                                                                                                                                                                                                                                                                                                                                                                                                                                                                                                                                                                                                       | PIN                                                                               | ()4.3.3()                                     | -                                                                                                                               | 06.21                                                                                                                                                                                                                                                                                                                                                                                                                                                                                                                                                                                                                                                                                                                                                                                                                                                                                                                                                                                                                                                                                                                                                                                                                                                                                                                                                                                                                                                                                                                                                                                                                                                                                                                                                                                                                                                                                                                                                                                                                                                                                                                         | 4954                                                                                  |  |
| 7.88<br>+ * \$ \$6.96<br>\$                                                                                          | +                                                                                                                                          | +                                                                                                                                                   | 96.61<br>+                                                                                                                                                                                                                                                                                                                                                                                                                                                                                                                                                                                                                                                                                                                                                                                                                                                                                                                                                                                                                                                                                                                                                                                                                                                                                                                                                                                                                                                                                                                                                                                                                                                                                                                                                                                                                                                                                                                                                                                                                                                                                                                                                                                                                                                                                                                                                                                                                                                                                                                                                                                                                                                                                                                                                                                                                            | 96.80<br>+                                                                        | 96.62<br>+                                    | 96.35<br>+                                                                                                                      | 96.21<br>+                                                                                                                                                                                                                                                                                                                                                                                                                                                                                                                                                                                                                                                                                                                                                                                                                                                                                                                                                                                                                                                                                                                                                                                                                                                                                                                                                                                                                                                                                                                                                                                                                                                                                                                                                                                                                                                                                                                                                                                                                                                                                                                    | 96.30<br>+                                                                            |  |
| 96.79<br>+97.06 +                                                                                                    | 96.82<br>+                                                                                                                                 | 96.62<br>+                                                                                                                                          | 96.65<br>+                                                                                                                                                                                                                                                                                                                                                                                                                                                                                                                                                                                                                                                                                                                                                                                                                                                                                                                                                                                                                                                                                                                                                                                                                                                                                                                                                                                                                                                                                                                                                                                                                                                                                                                                                                                                                                                                                                                                                                                                                                                                                                                                                                                                                                                                                                                                                                                                                                                                                                                                                                                                                                                                                                                                                                                                                            | 96.50<br>+                                                                        | 96.38<br>+                                    | 96.34<br>+                                                                                                                      |                                                                                                                                                                                                                                                                                                                                                                                                                                                                                                                                                                                                                                                                                                                                                                                                                                                                                                                                                                                                                                                                                                                                                                                                                                                                                                                                                                                                                                                                                                                                                                                                                                                                                                                                                                                                                                                                                                                                                                                                                                                                                                                               | 96.06<br>3.00 + *                                                                     |  |
| 96.69 96.56<br>+ +                                                                                                   | 96.54<br>+                                                                                                                                 | 96.47<br>+                                                                                                                                          | 96.43<br>+                                                                                                                                                                                                                                                                                                                                                                                                                                                                                                                                                                                                                                                                                                                                                                                                                                                                                                                                                                                                                                                                                                                                                                                                                                                                                                                                                                                                                                                                                                                                                                                                                                                                                                                                                                                                                                                                                                                                                                                                                                                                                                                                                                                                                                                                                                                                                                                                                                                                                                                                                                                                                                                                                                                                                                                                                            | 96.42<br>+                                                                        | 96.36<br>+                                    | 96.18<br>+                                                                                                                      | 9601<br>9601                                                                                                                                                                                                                                                                                                                                                                                                                                                                                                                                                                                                                                                                                                                                                                                                                                                                                                                                                                                                                                                                                                                                                                                                                                                                                                                                                                                                                                                                                                                                                                                                                                                                                                                                                                                                                                                                                                                                                                                                                                                                                                                  |                                                                                       |  |
| 96.43 96.49<br>+ +                                                                                                   | 96.52<br>+                                                                                                                                 | 96.29<br>+                                                                                                                                          | 96.36<br>+                                                                                                                                                                                                                                                                                                                                                                                                                                                                                                                                                                                                                                                                                                                                                                                                                                                                                                                                                                                                                                                                                                                                                                                                                                                                                                                                                                                                                                                                                                                                                                                                                                                                                                                                                                                                                                                                                                                                                                                                                                                                                                                                                                                                                                                                                                                                                                                                                                                                                                                                                                                                                                                                                                                                                                                                                            | 96.53<br>+                                                                        | 96.37<br>+                                    | 96.24<br>+                                                                                                                      | 95:39<br>96                                                                                                                                                                                                                                                                                                                                                                                                                                                                                                                                                                                                                                                                                                                                                                                                                                                                                                                                                                                                                                                                                                                                                                                                                                                                                                                                                                                                                                                                                                                                                                                                                                                                                                                                                                                                                                                                                                                                                                                                                                                                                                                   | Low Layin<br>(Pondin                                                                  |  |
| 96.43 96.22<br>+ +                                                                                                   | 96.57<br>+                                                                                                                                 | 96.61<br>+                                                                                                                                          | 96.65<br>+                                                                                                                                                                                                                                                                                                                                                                                                                                                                                                                                                                                                                                                                                                                                                                                                                                                                                                                                                                                                                                                                                                                                                                                                                                                                                                                                                                                                                                                                                                                                                                                                                                                                                                                                                                                                                                                                                                                                                                                                                                                                                                                                                                                                                                                                                                                                                                                                                                                                                                                                                                                                                                                                                                                                                                                                                            | 96.36<br>+<br>+                                                                   | 96.79<br>+                                    | 96.82<br>+                                                                                                                      | 96.93<br>+                                                                                                                                                                                                                                                                                                                                                                                                                                                                                                                                                                                                                                                                                                                                                                                                                                                                                                                                                                                                                                                                                                                                                                                                                                                                                                                                                                                                                                                                                                                                                                                                                                                                                                                                                                                                                                                                                                                                                                                                                                                                                                                    | 96.00<br>96.27<br>+                                                                   |  |
|                                                                                                                      | <u></u>                                                                                                                                    |                                                                                                                                                     | 96.66<br>                                                                                                                                                                                                                                                                                                                                                                                                                                                                                                                                                                                                                                                                                                                                                                                                                                                                                                                                                                                                                                                                                                                                                                                                                                                                                                                                                                                                                                                                                                                                                                                                                                                                                                                                                                                                                                                                                                                                                                                                                                                                                                                                                                                                                                                                                                                                                                                                                                                                                                                                                                                                                                                                                                                                                                                                                             | $8^{97.19}_{47.22}$ $+97.2$<br>$8^{7}_{47.22}$ $+97.2$<br>$8^{7}_{47.22}$ $+97.5$ | BOS                                           | $\frac{96.83}{200}$ $26.75$                                                                                                     |                                                                                                                                                                                                                                                                                                                                                                                                                                                                                                                                                                                                                                                                                                                                                                                                                                                                                                                                                                                                                                                                                                                                                                                                                                                                                                                                                                                                                                                                                                                                                                                                                                                                                                                                                                                                                                                                                                                                                                                                                                                                                                                               |                                                                                       |  |
| N 31°38'20" W<br>+ - + - + - + - + - + - + - + - + -                                                                 | · · · 97.11<br>96.13                                                                                                                       | $\begin{array}{c c} CB & \Box \\ T \setminus G=97.56 \\ \hline \\ $ | - 31.10 / 8<br>+ 8 <sup>8</sup>                                                                                                                                                                                                                                                                                                                                                                                                                                                                                                                                                                                                                                                                                                                                                                                                                                                                                                                                                                                                                                                                                                                                                                                                                                                                                                                                                                                                                                                                                                                                                                                                                                                                                                                                                                                                                                                                                                                                                                                                                                                                                                                                                                                                                                                                                                                                                                                                                                                                                                                                                                                                                                                                                                                                                                                                       |                                                                                   | tos<br>9 BOS 96.24<br>96.20<br>96.20<br>96.21 | $\begin{array}{c} CB \\ T \setminus G=97.56 \\ .94 \\ - & - & \underline{TOS} \\ - & \underline{BOS} \\ 96.10 \\ + \end{array}$ | CB<br>T\G=97.50<br>97.10                                                                                                                                                                                                                                                                                                                                                                                                                                                                                                                                                                                                                                                                                                                                                                                                                                                                                                                                                                                                                                                                                                                                                                                                                                                                                                                                                                                                                                                                                                                                                                                                                                                                                                                                                                                                                                                                                                                                                                                                                                                                                                      | <u>⊗</u><br>  134.07<br> <br> <br>                                                    |  |
| + <sup>96.04</sup> + <sup>95.98</sup>                                                                                | + <sup>96.08</sup>                                                                                                                         | + <sup>95.95</sup>                                                                                                                                  | + <sup>95.97</sup>                                                                                                                                                                                                                                                                                                                                                                                                                                                                                                                                                                                                                                                                                                                                                                                                                                                                                                                                                                                                                                                                                                                                                                                                                                                                                                                                                                                                                                                                                                                                                                                                                                                                                                                                                                                                                                                                                                                                                                                                                                                                                                                                                                                                                                                                                                                                                                                                                                                                                                                                                                                                                                                                                                                                                                                                                    | + <sup>96.01</sup>                                                                | 96.06<br>+                                    |                                                                                                                                 | 100 + 100 + 100 + 100 + 100 + 100 + 100 + 100 + 100 + 100 + 100 + 100 + 100 + 100 + 100 + 100 + 100 + 100 + 100 + 100 + 100 + 100 + 100 + 100 + 100 + 100 + 100 + 100 + 100 + 100 + 100 + 100 + 100 + 100 + 100 + 100 + 100 + 100 + 100 + 100 + 100 + 100 + 100 + 100 + 100 + 100 + 100 + 100 + 100 + 100 + 100 + 100 + 100 + 100 + 100 + 100 + 100 + 100 + 100 + 100 + 100 + 100 + 100 + 100 + 100 + 100 + 100 + 100 + 100 + 100 + 100 + 100 + 100 + 100 + 100 + 100 + 100 + 100 + 100 + 100 + 100 + 100 + 100 + 100 + 100 + 100 + 100 + 100 + 100 + 100 + 100 + 100 + 100 + 100 + 100 + 100 + 100 + 100 + 100 + 100 + 100 + 100 + 100 + 100 + 100 + 100 + 100 + 100 + 100 + 100 + 100 + 100 + 100 + 100 + 100 + 100 + 100 + 100 + 100 + 100 + 100 + 100 + 100 + 100 + 100 + 100 + 100 + 100 + 100 + 100 + 100 + 100 + 100 + 100 + 100 + 100 + 100 + 100 + 100 + 100 + 100 + 100 + 100 + 100 + 100 + 100 + 100 + 100 + 100 + 100 + 100 + 100 + 100 + 100 + 100 + 100 + 100 + 100 + 100 + 100 + 100 + 100 + 100 + 100 + 100 + 100 + 100 + 100 + 100 + 100 + 100 + 100 + 100 + 100 + 100 + 100 + 100 + 100 + 100 + 100 + 100 + 100 + 100 + 100 + 100 + 100 + 100 + 100 + 100 + 100 + 100 + 100 + 100 + 100 + 100 + 100 + 100 + 100 + 100 + 100 + 100 + 100 + 100 + 100 + 100 + 100 + 100 + 100 + 100 + 100 + 100 + 100 + 100 + 100 + 100 + 100 + 100 + 100 + 100 + 100 + 100 + 100 + 100 + 100 + 100 + 100 + 100 + 100 + 100 + 100 + 100 + 100 + 100 + 100 + 100 + 100 + 100 + 100 + 100 + 100 + 100 + 100 + 100 + 100 + 100 + 100 + 100 + 100 + 100 + 100 + 100 + 100 + 100 + 100 + 100 + 100 + 100 + 100 + 100 + 100 + 100 + 100 + 100 + 100 + 100 + 100 + 100 + 100 + 100 + 100 + 100 + 100 + 100 + 100 + 100 + 100 + 100 + 100 + 100 + 100 + 100 + 100 + 100 + 100 + 100 + 100 + 100 + 100 + 100 + 100 + 100 + 100 + 100 + 100 + 100 + 100 + 100 + 100 + 100 + 100 + 100 + 100 + 100 + 100 + 100 + 100 + 100 + 100 + 100 + 100 + 100 + 100 + 100 + 100 + 100 + 100 + 100 + 100 + 100 + 100 + 100 + 100 + 100 + 100 + 100 + 100 + 100 + 100 + 100 + 100 + 100 + 100 + 100 + 100 + 100 + 100 + 100 + 100 + 100 + 100 + 100 + | +                                                                                     |  |
| 165                                                                                                                  |                                                                                                                                            |                                                                                                                                                     | BL C<br>164<br>PIN 0433                                                                                                                                                                                                                                                                                                                                                                                                                                                                                                                                                                                                                                                                                                                                                                                                                                                                                                                                                                                                                                                                                                                                                                                                                                                                                                                                                                                                                                                                                                                                                                                                                                                                                                                                                                                                                                                                                                                                                                                                                                                                                                                                                                                                                                                                                                                                                                                                                                                                                                                                                                                                                                                                                                                                                                                                               | 4                                                                                 |                                               | BLOCK<br>163                                                                                                                    | 6                                                                                                                                                                                                                                                                                                                                                                                                                                                                                                                                                                                                                                                                                                                                                                                                                                                                                                                                                                                                                                                                                                                                                                                                                                                                                                                                                                                                                                                                                                                                                                                                                                                                                                                                                                                                                                                                                                                                                                                                                                                                                                                             | 8<br>7<br>7<br>7<br>7<br>7<br>7<br>7<br>7<br>7<br>7<br>7<br>9<br>5<br>.9 <sup>8</sup> |  |