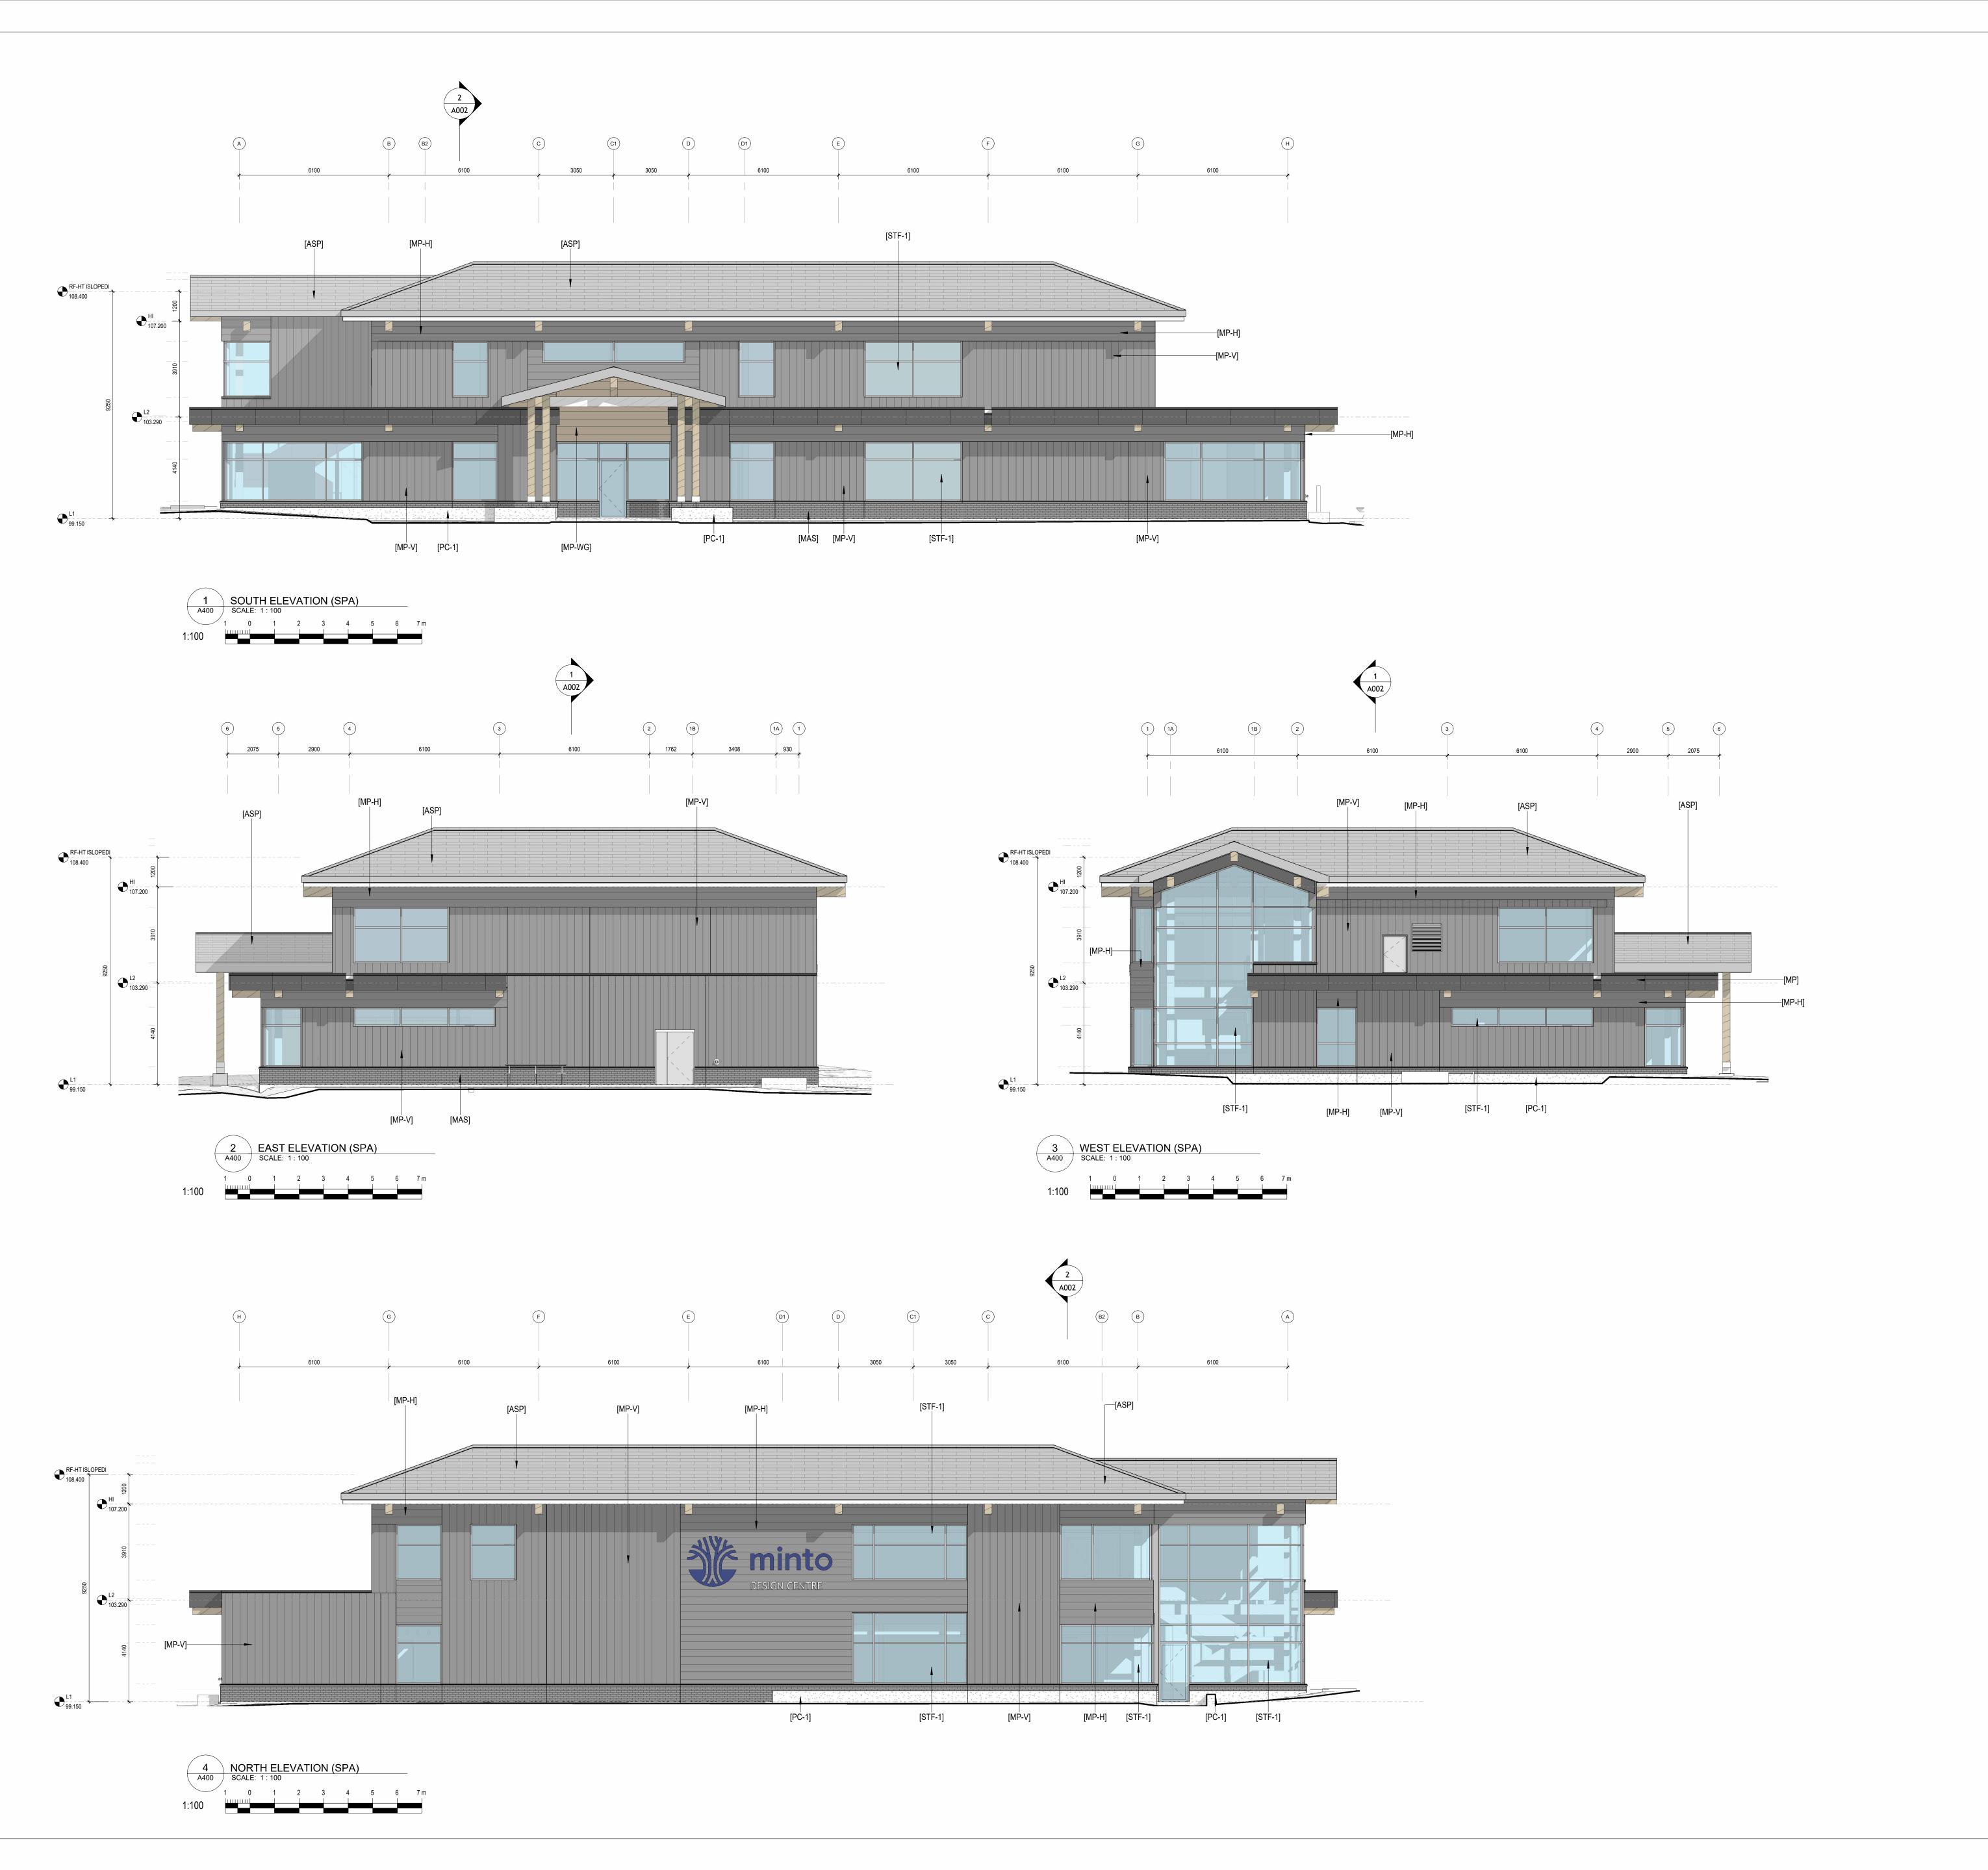

HORIZONTAL METAL SIDING (WOOD GRAIN).

PRECAST CONCRETE. SEE STRUCTURAL.

CURTAWINWALL STOREFRONT GLAZING

VERTICAL METAL SIDING.

ASPHALT SHINGLE.

PREFINISHED METAL CAP.

PREFINISHED METAL.

MASONRY VENEER.

CURTAIN WALL WINDOW. SEE SCHEDULE.

NOTES:

BIRD SAFE: BIRD SAFE GLASS WILL BE USED IN ACCORDANCE WITH THE CITY'S BIRD SAFE DESIGN GUIDELINES

|              |                         | Moral Project nor | TOON F. DREESSEN LICENCE |
|--------------|-------------------------|-------------------|--------------------------|
|              |                         | 2                 | 5910<br>2025-04-17       |
| ISSUE RECORD |                         |                   |                          |
|              | NO.                     | DESCRIPTION       | DATE                     |
|              | 1 SITE PLAN APPLICATION |                   | N 2024-10-15             |