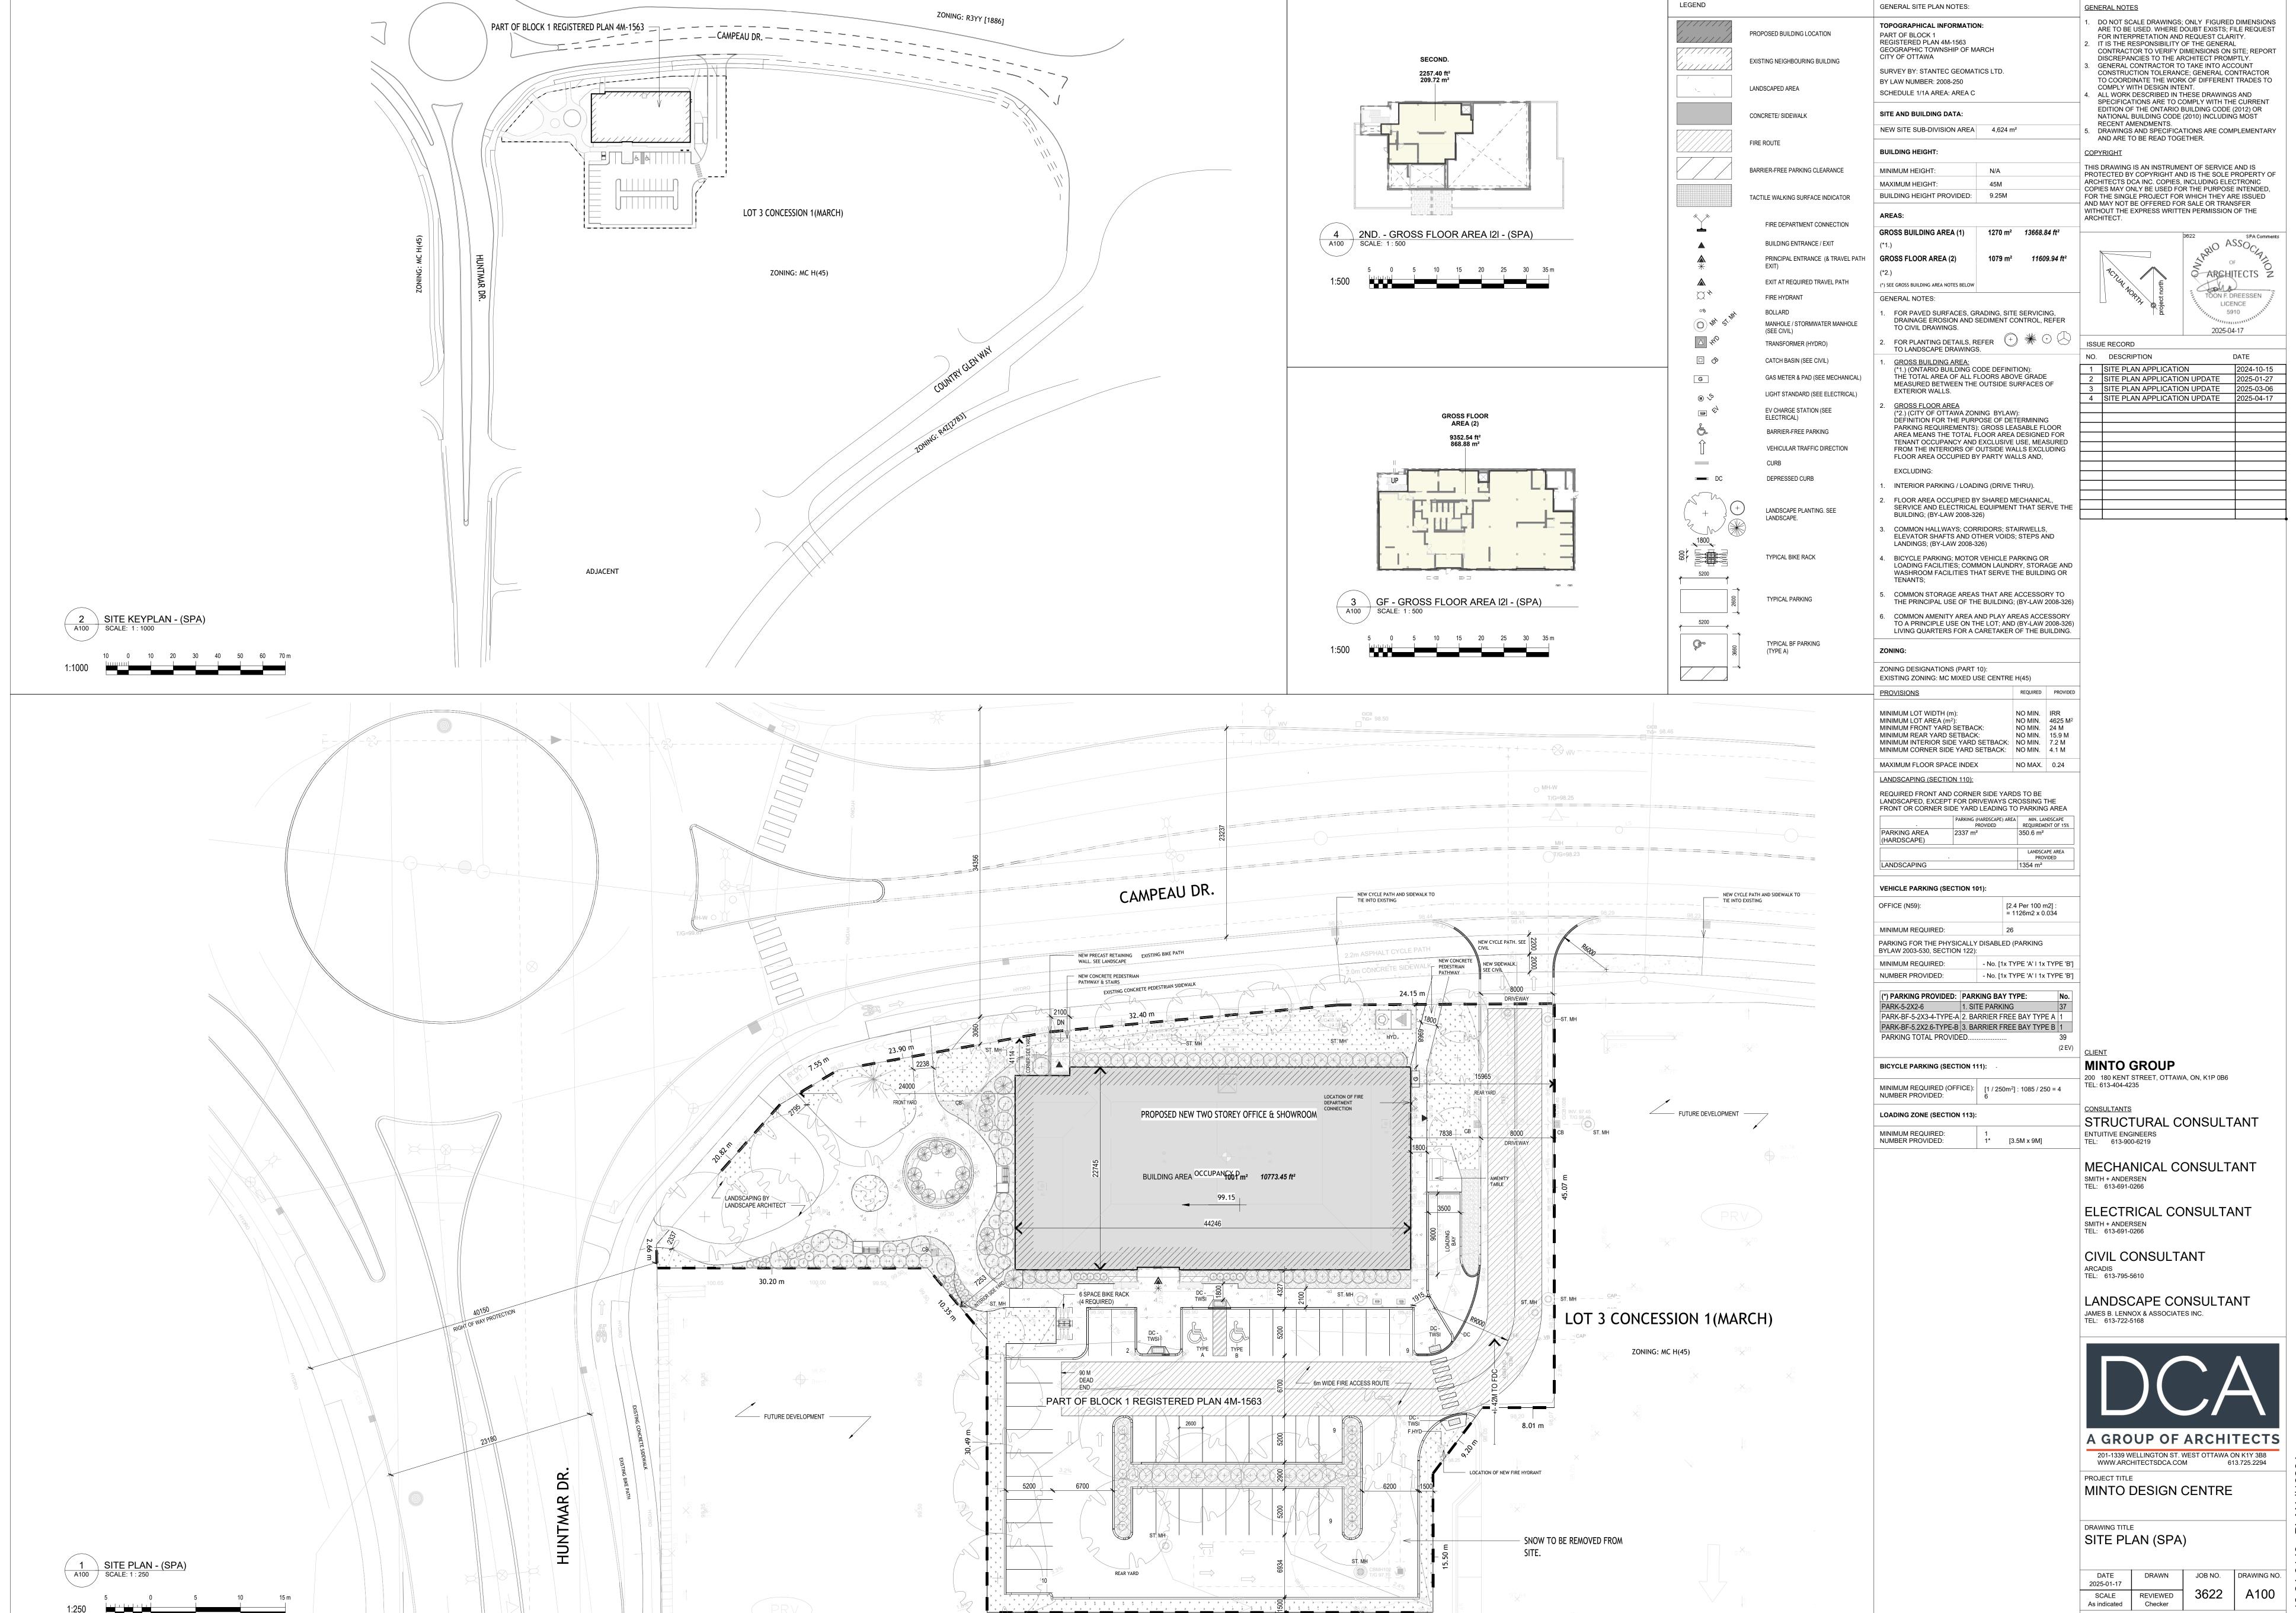

49.76 m

GENERAL NOTES

ARCHITECTURAL



ROOF LEGEND: GENERAL NOTES 1. DO NOT SCALE DRAWINGS; ONLY FIGURED DIMENSIONS ARE TO BE USED. WHERE DOUBT EXISTS; FILE REQUEST FOR INTERPRETATION AND REQUEST CLARITY. . IT IS THE RESPONSIBILITY OF THE GENERAL WALKWAYS SHOWN WITH INTENT TO COORDINATE LOCATION OF WALKWAY @ SIDE OF RTUS WITH ACCESS PANELS CONTRACTOR TO VERIFY DIMENSIONS ON SITE; REPORT DISCREPANCIES TO THE ARCHITECT PROMPTLY. GENERAL CONTRACTOR TO TAKE INTO ACCOUNT REFER TO MECHANICAL DRAWINGS FOR GAS LINE AND PLUMBING/MECHANICAL CONSTRUCTION TOLERANCE; GENERAL CONTRACTOR TO COORDINATE THE WORK OF DIFFERENT TRADES TO COMPLY WITH DESIGN INTENT. 4. ALL WORK DESCRIBED IN THESE DRAWINGS AND SPECIFICATIONS ARE TO COMPLY WITH THE CURRENT EDITION OF THE ONTARIO BUILDING CODE (2012) OR NATION