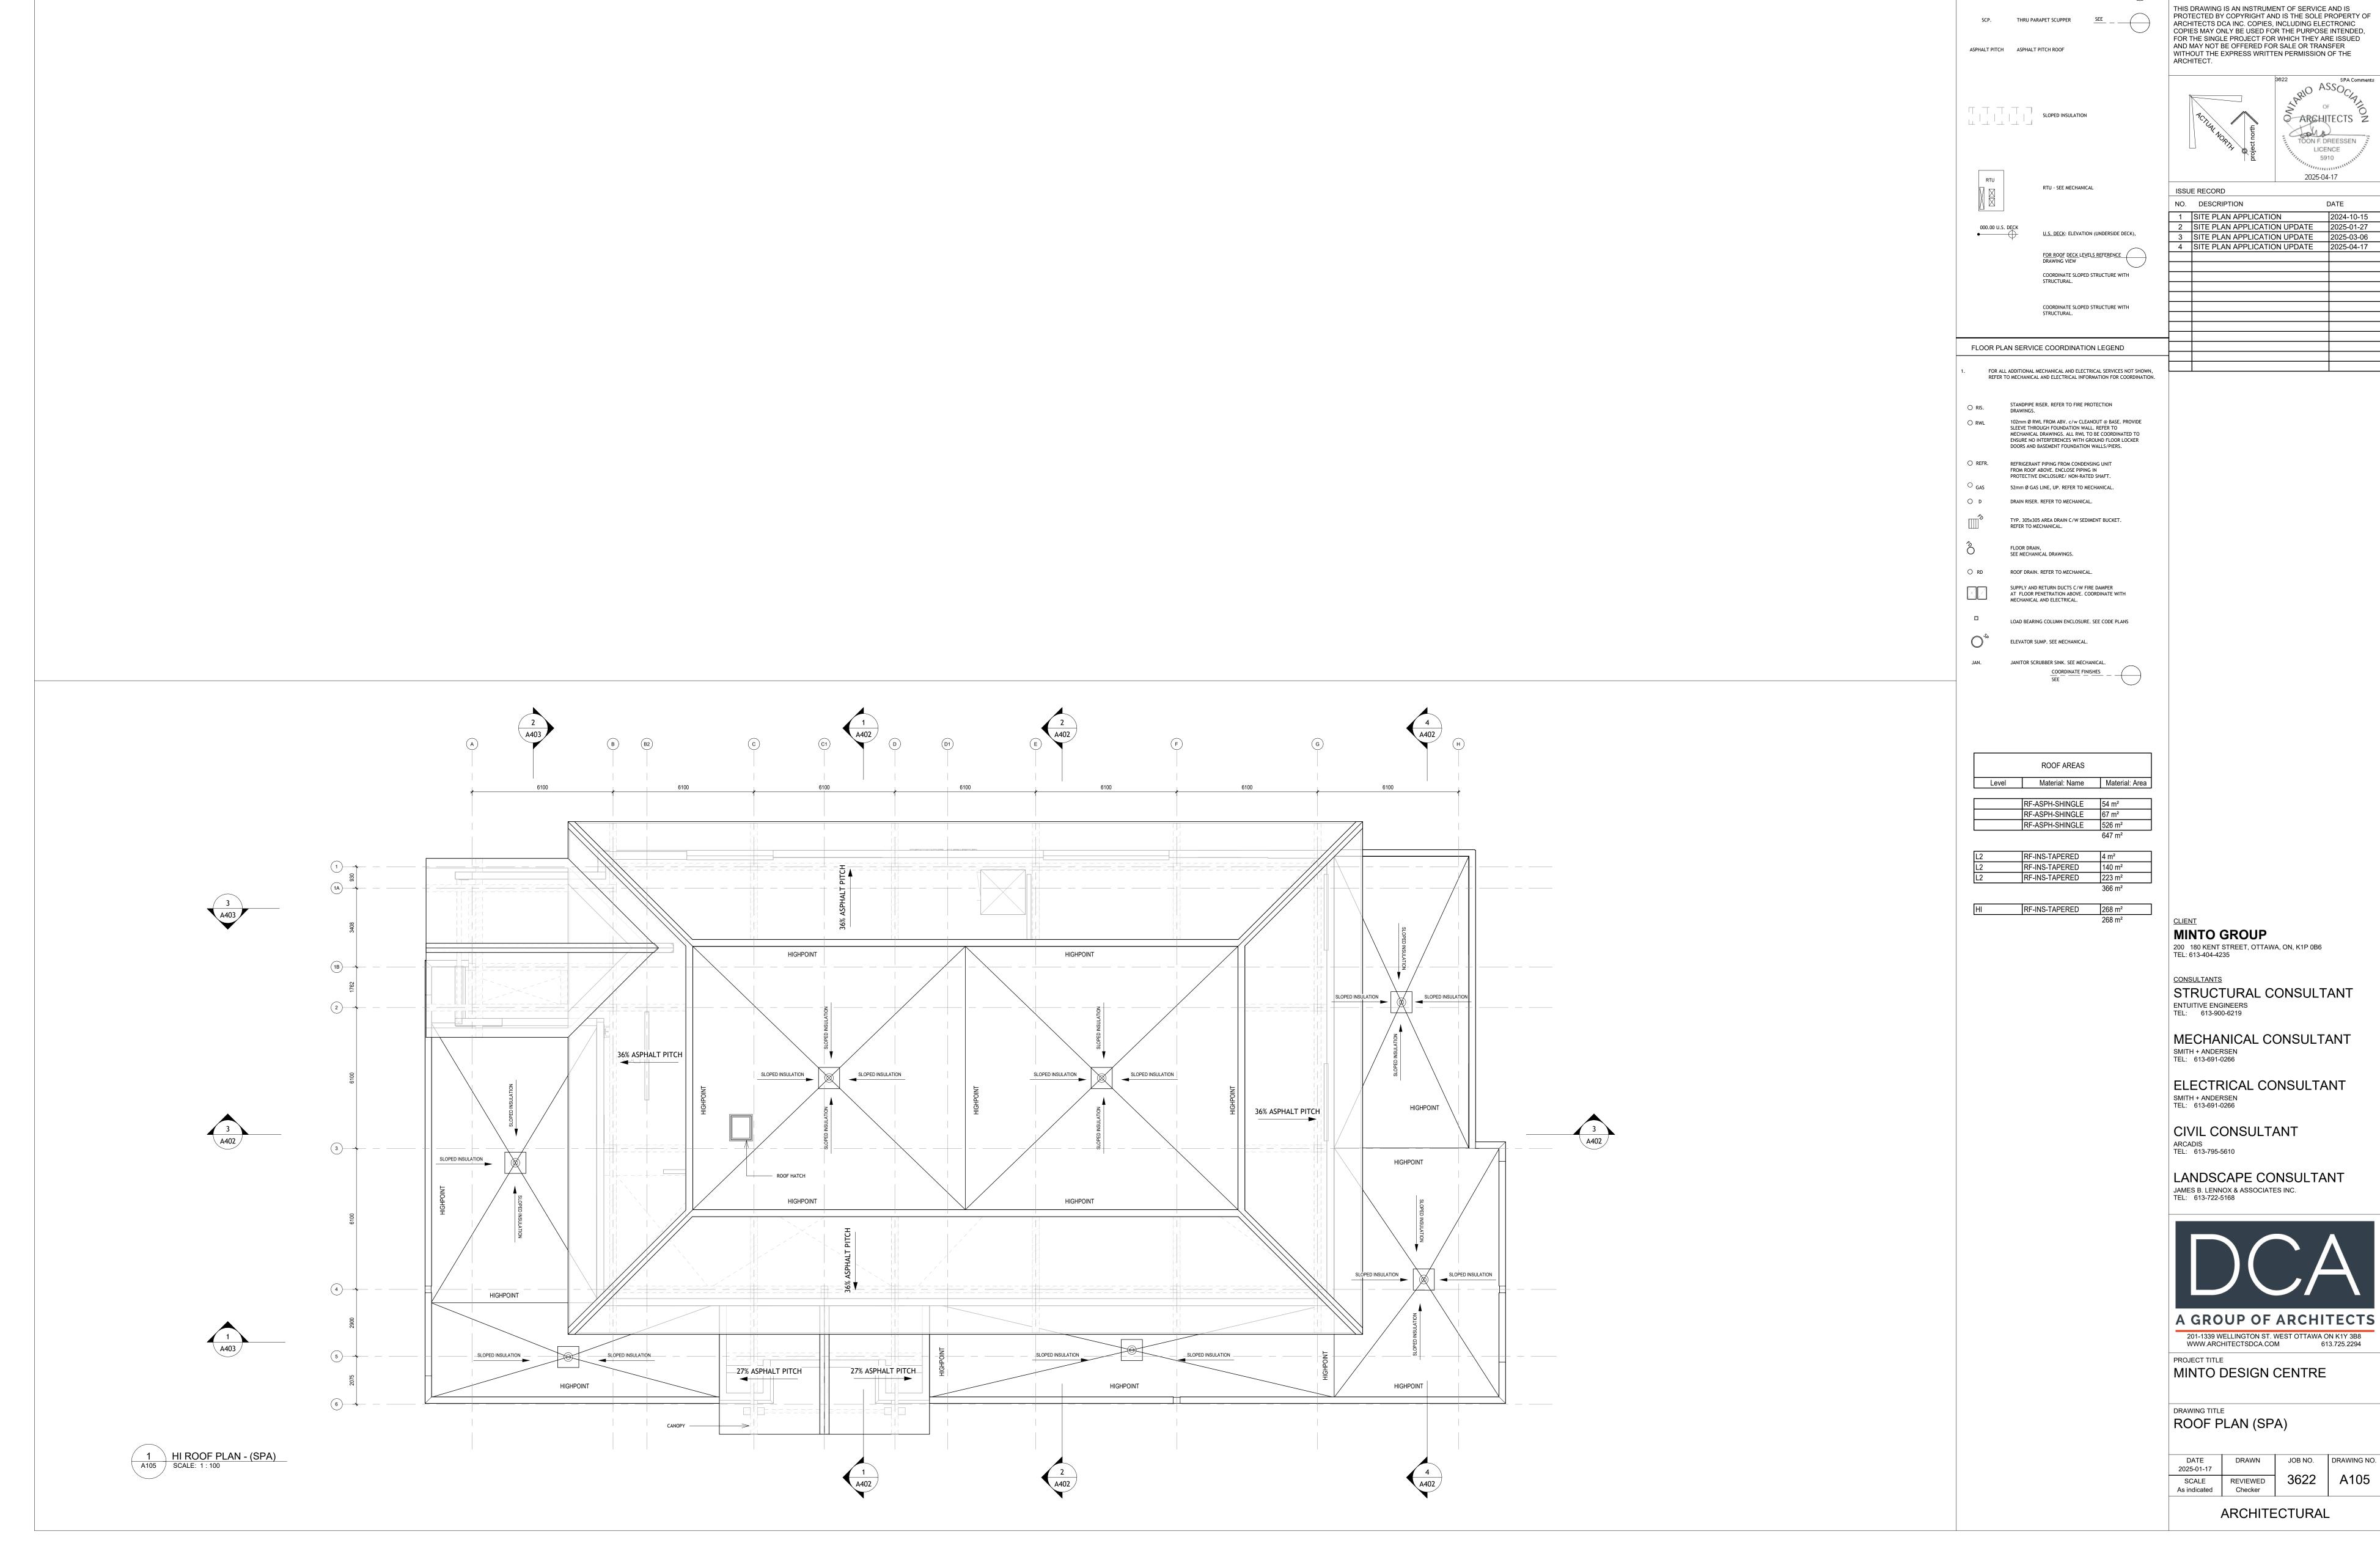

49.76 m

GENERAL NOTES

ARCHITECTURAL

ROOF LEGEND: GENERAL NOTES 1. DO NOT SCALE DRAWINGS; ONLY FIGURED DIMENSIONS ARE TO BE USED. WHERE DOUBT EXISTS; FILE REQUEST FOR INTERPRETATION AND REQUEST CLARITY. . IT IS THE RESPONSIBILITY OF THE GENERAL WALKWAYS SHOWN WITH INTENT TO COORDINATE LOCATION OF WALKWAY @ SIDE OF RTUS WITH ACCESS PANELS CONTRACTOR TO VERIFY DIMENSIONS ON SITE; REPORT DISCREPANCIES TO THE ARCHITECT PROMPTLY. GENERAL CONTRACTOR TO TAKE INTO ACCOUNT REFER TO MECHANICAL DRAWINGS FOR GAS LINE AND PLUMBING/MECHANICAL CONSTRUCTION TOLERANCE; GENERAL CONTRACTOR TO COORDINATE THE WORK OF DIFFERENT TRADES TO COMPLY WITH DESIGN INTENT. 4. ALL WORK DESCRIBED IN THESE DRAWINGS AND SPECIFICATIONS ARE TO COMPLY WITH THE CURRENT EDITION OF THE ONTARIO BUILDING CODE (2012) OR NATIONAL BUILDING CODE (2010) INCLUDING MOST ROOF DRAIN RECENT AMENDMENTS. 5. DRAWINGS AND SPECIFICATIONS ARE COMPLEMENTARY AND ARE TO BE READ TOGETHER. RTU ROOF TOP UNITS SUPPORT SEE SPA Comments 