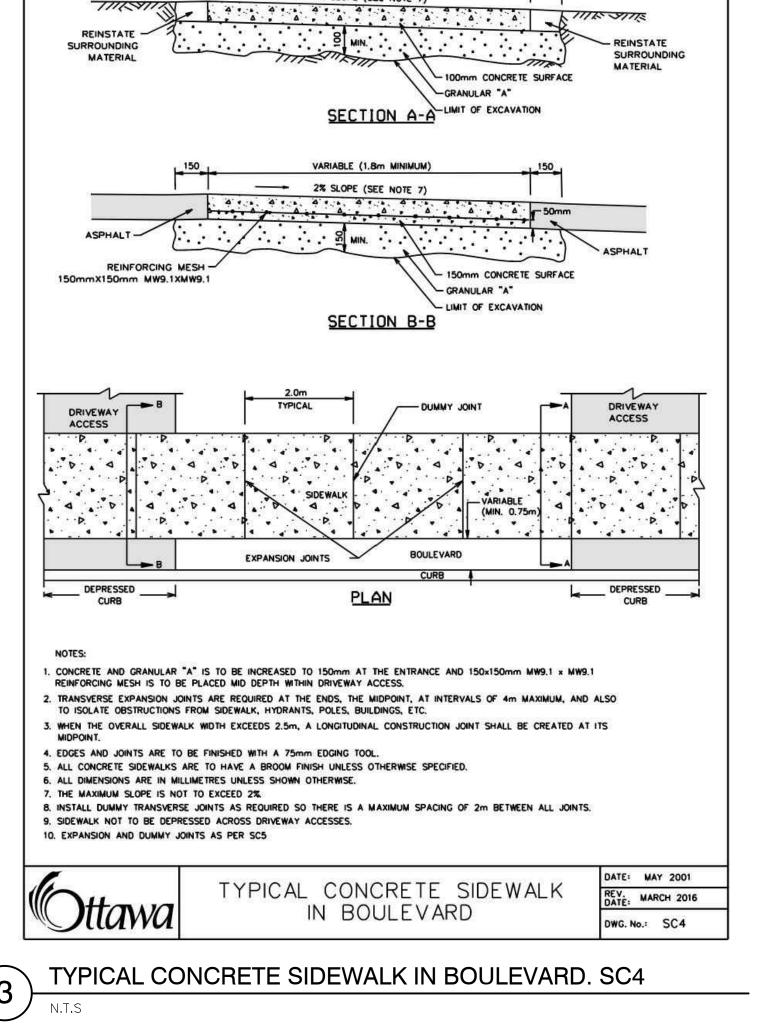

NOT FOR CONSTRUCTION

TWSI DETAIL. SC 7.3

UNIT PAVERS ON SLAB

50mm THICK RIGID—

75mm MULCH LAYER—

INSULATION

3 STANDARD ROLLED CURB AND GUTTER

REFER TO PLAN.