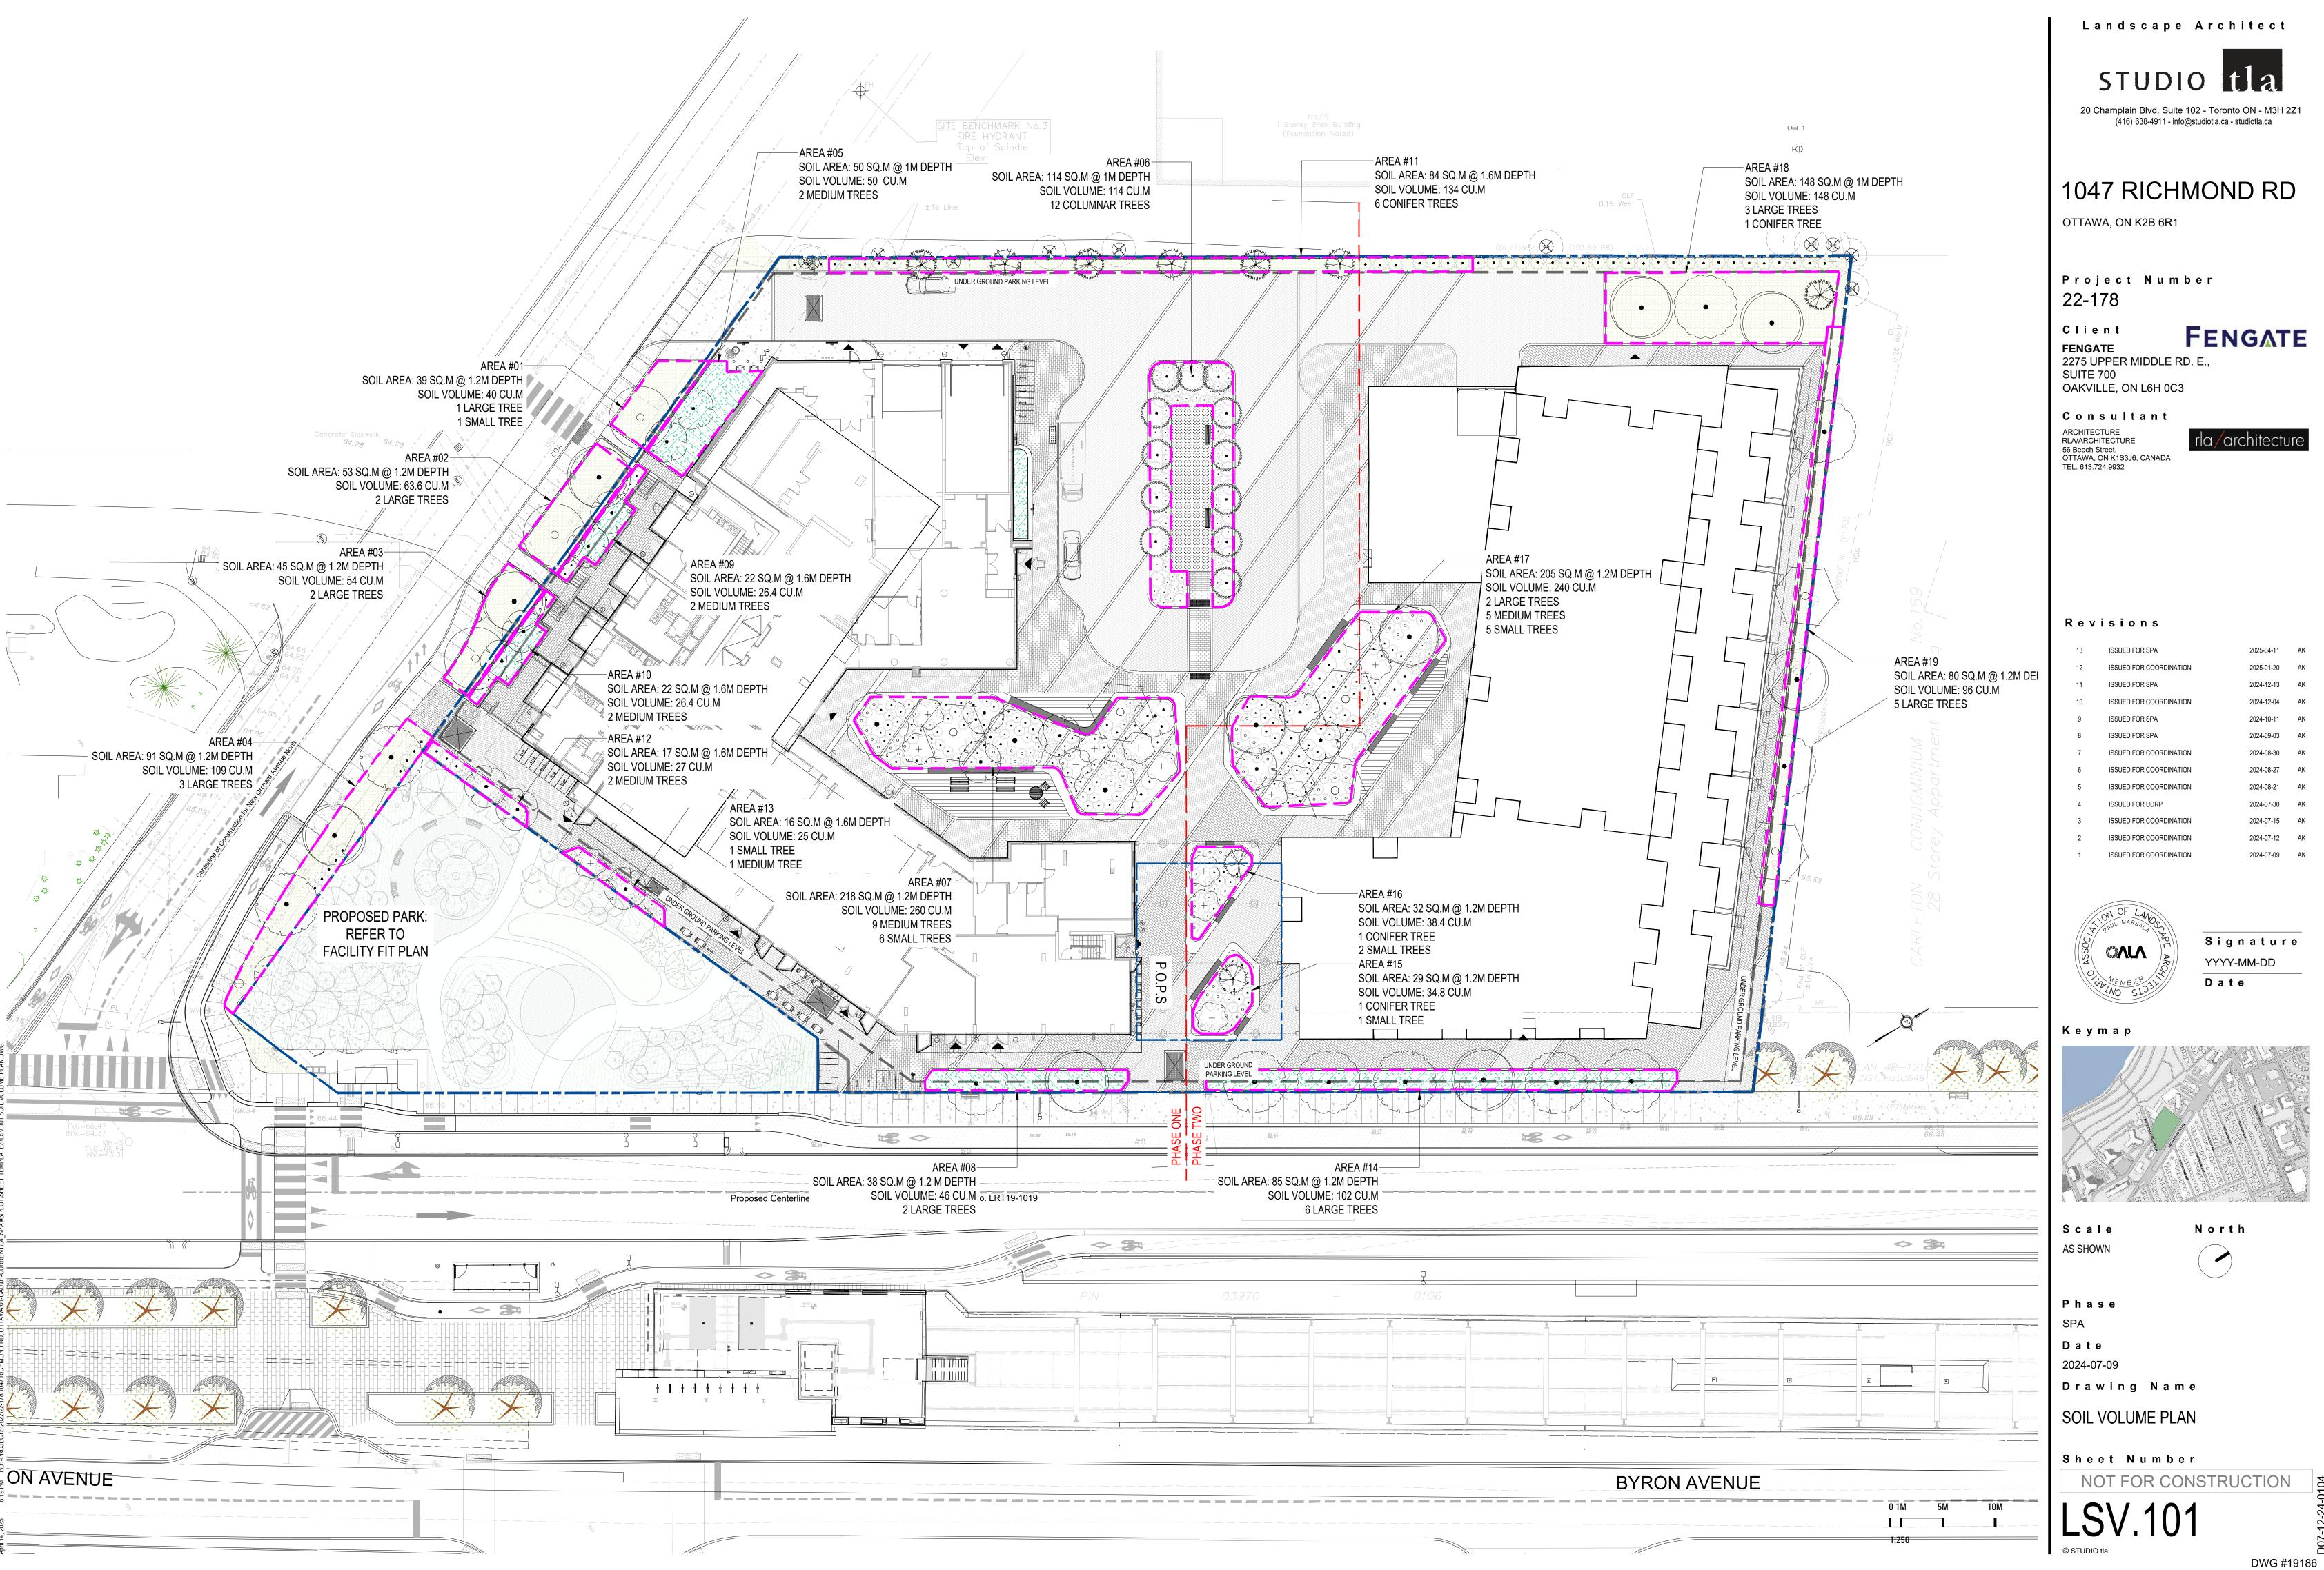

|         |                     | Location<br>(City ROW,<br>private<br>property) | Soil Area<br>(m²) | Soil<br>Depth(m*) | Proposed<br>Soil Volume<br>(m³) | Tree<br>Quantity | Proposed Soil<br>Volume per<br>tree (m³) | Ottawa<br>Target Soil<br>Volume per<br>tree (m³) | Soil Adequacy<br>percentagepe<br>r tree | Soil Cells |
|---------|---------------------|------------------------------------------------|-------------------|-------------------|---------------------------------|------------------|------------------------------------------|--------------------------------------------------|-----------------------------------------|------------|
|         | 1 (Large Trees)     | ROW                                            | 34                | 1.2               | 40.8                            | 1                | 40.8                                     | 30                                               | 136%                                    | No         |
|         | 2 (Large Trees)     | ROW                                            | 53                | 1.2               | 63.6                            | 2                | 31.8                                     | 18                                               | 177%                                    | No         |
|         | 3 (Large Trees)     | ROW                                            | 45                | 1.2               | 54                              | 2                | 27.0                                     | 18                                               | 150%                                    | No         |
|         | 4 (Large Trees)     | ROW                                            | 91                | 1.2               | 109.2                           | 3                | 36.4                                     | 18                                               | 202%                                    | No         |
|         | 5 (Medium Trees)    | Private<br>Property                            | 50                | 1                 | 50                              | 2                | 25.0                                     | 15                                               | 167%                                    | No         |
|         | 6 (Columnar Trees)  | Private<br>Property                            | 114               | 1                 | 114                             | 12               | 9.5                                      | 9                                                | 106%                                    | No         |
|         | 7 (Shared Planter)  | Private                                        | 218               | 1.2               | 261.6                           | 15               | 17.4                                     | 15                                               | 116%                                    | No         |
| PHASE 1 |                     | Property                                       |                   |                   |                                 |                  |                                          |                                                  |                                         | No<br>No   |
|         | 8 (Large Trees)     | Private<br>Property                            | 38                | 1.2               | 45.6                            | 2                | 22.8                                     | 18                                               | 127%                                    | No         |
|         | 9 (Medium Trees)    | Private<br>Property                            | 22                | 1.6               | 35.2                            | 2                | 17.6                                     | 15                                               | 117%                                    | No         |
|         | 10 (Medium Trees)   | Private<br>Property                            | 22                | 1.6               | 35.2                            | 2                | 17.6                                     | 15                                               | 117%                                    | No         |
|         | 11 (Conifer Trees)  | Private<br>Property                            | 84                | 1.6               | 134.4                           | 6                | 22.4                                     | 15                                               | 149%                                    | No         |
|         | 12 (Medium Trees)   | Private<br>Property                            | 17                | 1.6               | 27.2                            | 2                | 13.6                                     | 15                                               | 91%                                     | No         |
|         | 13 (Shared Planter) | Private<br>Property                            | 16                | 1.6               | 25.6                            | 2                | 12.8                                     | 12                                               | 107%                                    | No         |
|         | 14 (Large Trees)    | Private<br>Property                            | 85                | 1.2               | 102                             | 6                | 17.0                                     | 18                                               | 94%                                     | Yes        |
|         | 15 (Shared Planter) | Private<br>Property                            | 29                | 1.2               | 34.8                            | 2                | 17.4                                     | 12                                               | 145%                                    | No         |
| PHASE 2 | 16 (Shared Planter) | Private<br>Property                            | 32                | 1.2               | 38.4                            | 3                | 12.8                                     | 12                                               | 107%                                    | No         |
| TIMSE Z | 17 (Shared Planter) | Private<br>Property                            | 205               | 1.2               | 246                             | 12               | 20.5                                     | 15                                               | 137%                                    | No<br>No   |
|         | 18 (Large Trees)    | Private<br>Property                            | 148               | 1                 | 148                             | 4                | 37.0                                     | 18                                               | 206%                                    | No         |
|         | 19 (Large Trees)    | Private<br>Property                            | 80                | 1.2               | 96                              | 5                | 19.2                                     | 18                                               | 107%                                    | No         |
|         |                     |                                                |                   |                   |                                 |                  |                                          |                                                  |                                         |            |
|         | Totals              |                                                | 1383              | 24.2              | 1661.6                          | 85               | 418.6                                    | 306.0                                            | 137%                                    |            |