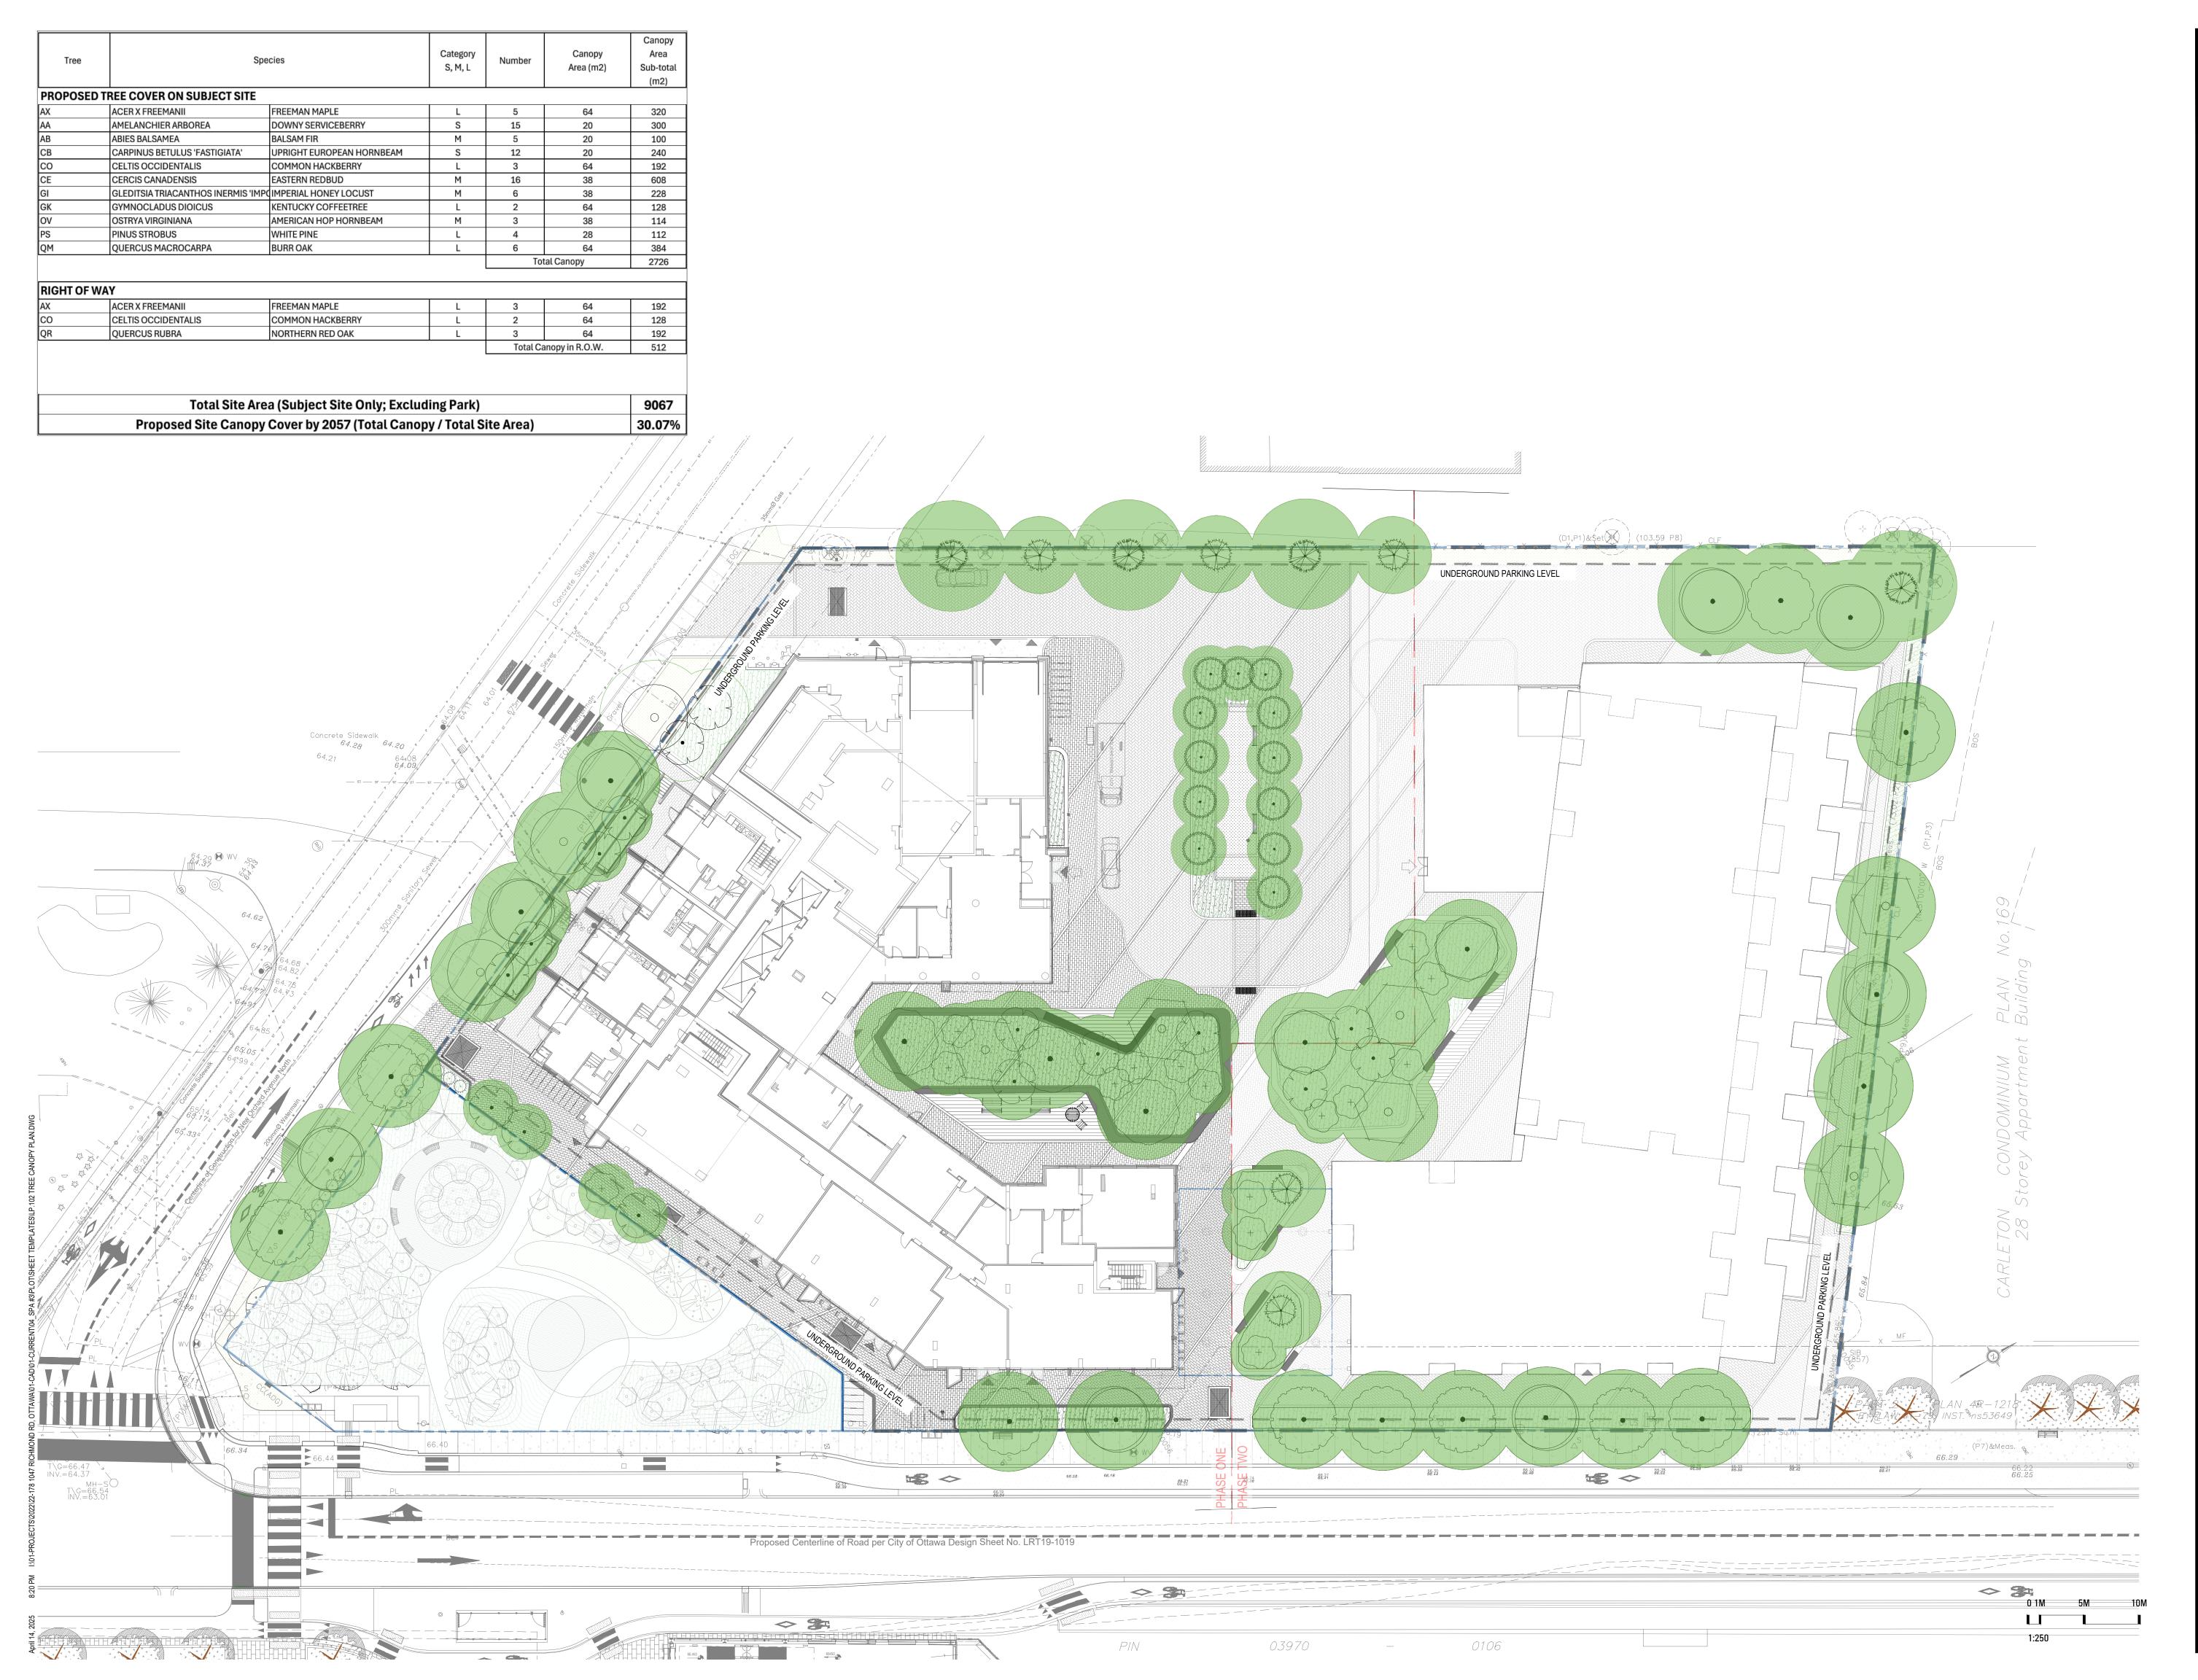

## 1047 RICHMOND RD

OTTAWA, ON K2B 6R1

Project Number 22-178

Client **FENGATE FENGATE** 2275 UPPER MIDDLE RD. E., SUITE 700

Consultant

ARCHITECTURE RLA/ARCHITECTURE 56 Beech Street, OTTAWA, ON K1S3J6, CANADA TEL: 613.724.9932

#### Revisions

13 ISSUED FOR SPA

| 12 | ISSUED FOR COORDINATION | 2025-01-20 |
|----|-------------------------|------------|
| 11 | ISSUED FOR SPA          | 2024-12-13 |
| 10 | ISSUED FOR COORDINATION | 2024-12-04 |
| 9  | ISSUED FOR SPA          | 2024-10-11 |
| 8  | ISSUED FOR SPA          | 2024-09-03 |
| 7  | ISSUED FOR COORDINATION | 2024-08-30 |
| 6  | ISSUED FOR COORDINATION | 2024-08-27 |
| 5  | ISSUED FOR COORDINATION | 2024-08-21 |
| 4  | ISSUED FOR UDRP         | 2024-07-30 |
| 3  | ISSUED FOR COORDINATION | 2024-07-15 |
| 2  | ISSUED FOR COORDINATION | 2024-07-12 |
| 1  | ISSUED FOR COORDINATION | 2024-07-09 |

Signature

Keymap

Scale AS SHOWN

Phase

Date

2024-07-09

Drawing Name

TREE CANOPY COVER

Sheet Number

NOT FOR CONSTRUCTION

**CONCRETE BARRIER CURB. SC 1.1** 

MONOLITHIC CONCRETE CURB AND SIDEWALK. SC2

PLANTING TRENCH WELL DRAINED SOILS

2% SLOPE (SEE NOTE 7

Landscape Architect

20 Champlain Blvd. Suite 102 - Toronto ON - M3H 2Z1