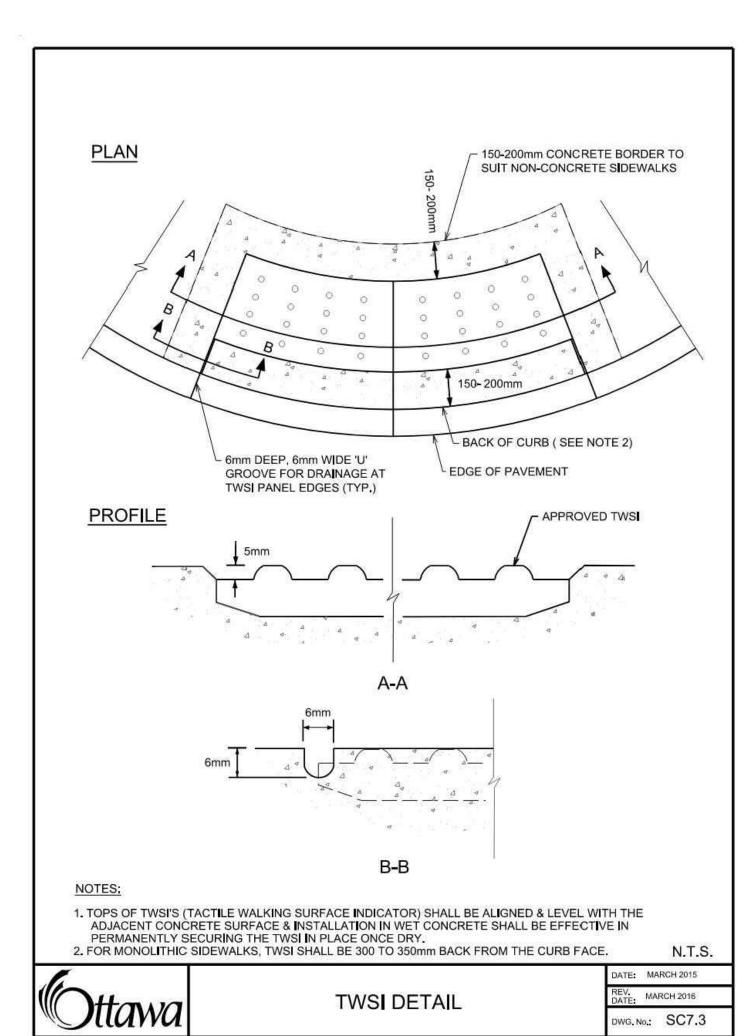

NOT FOR CONSTRUCTION

TWSI DETAIL. SC 7.3

UNIT PAVERS ON SLAB

50mm THICK RIGID—

75mm MULCH LAYER—

INSULATION

3 STANDARD ROLLED CURB AND GUTTER

REFER TO PLAN.