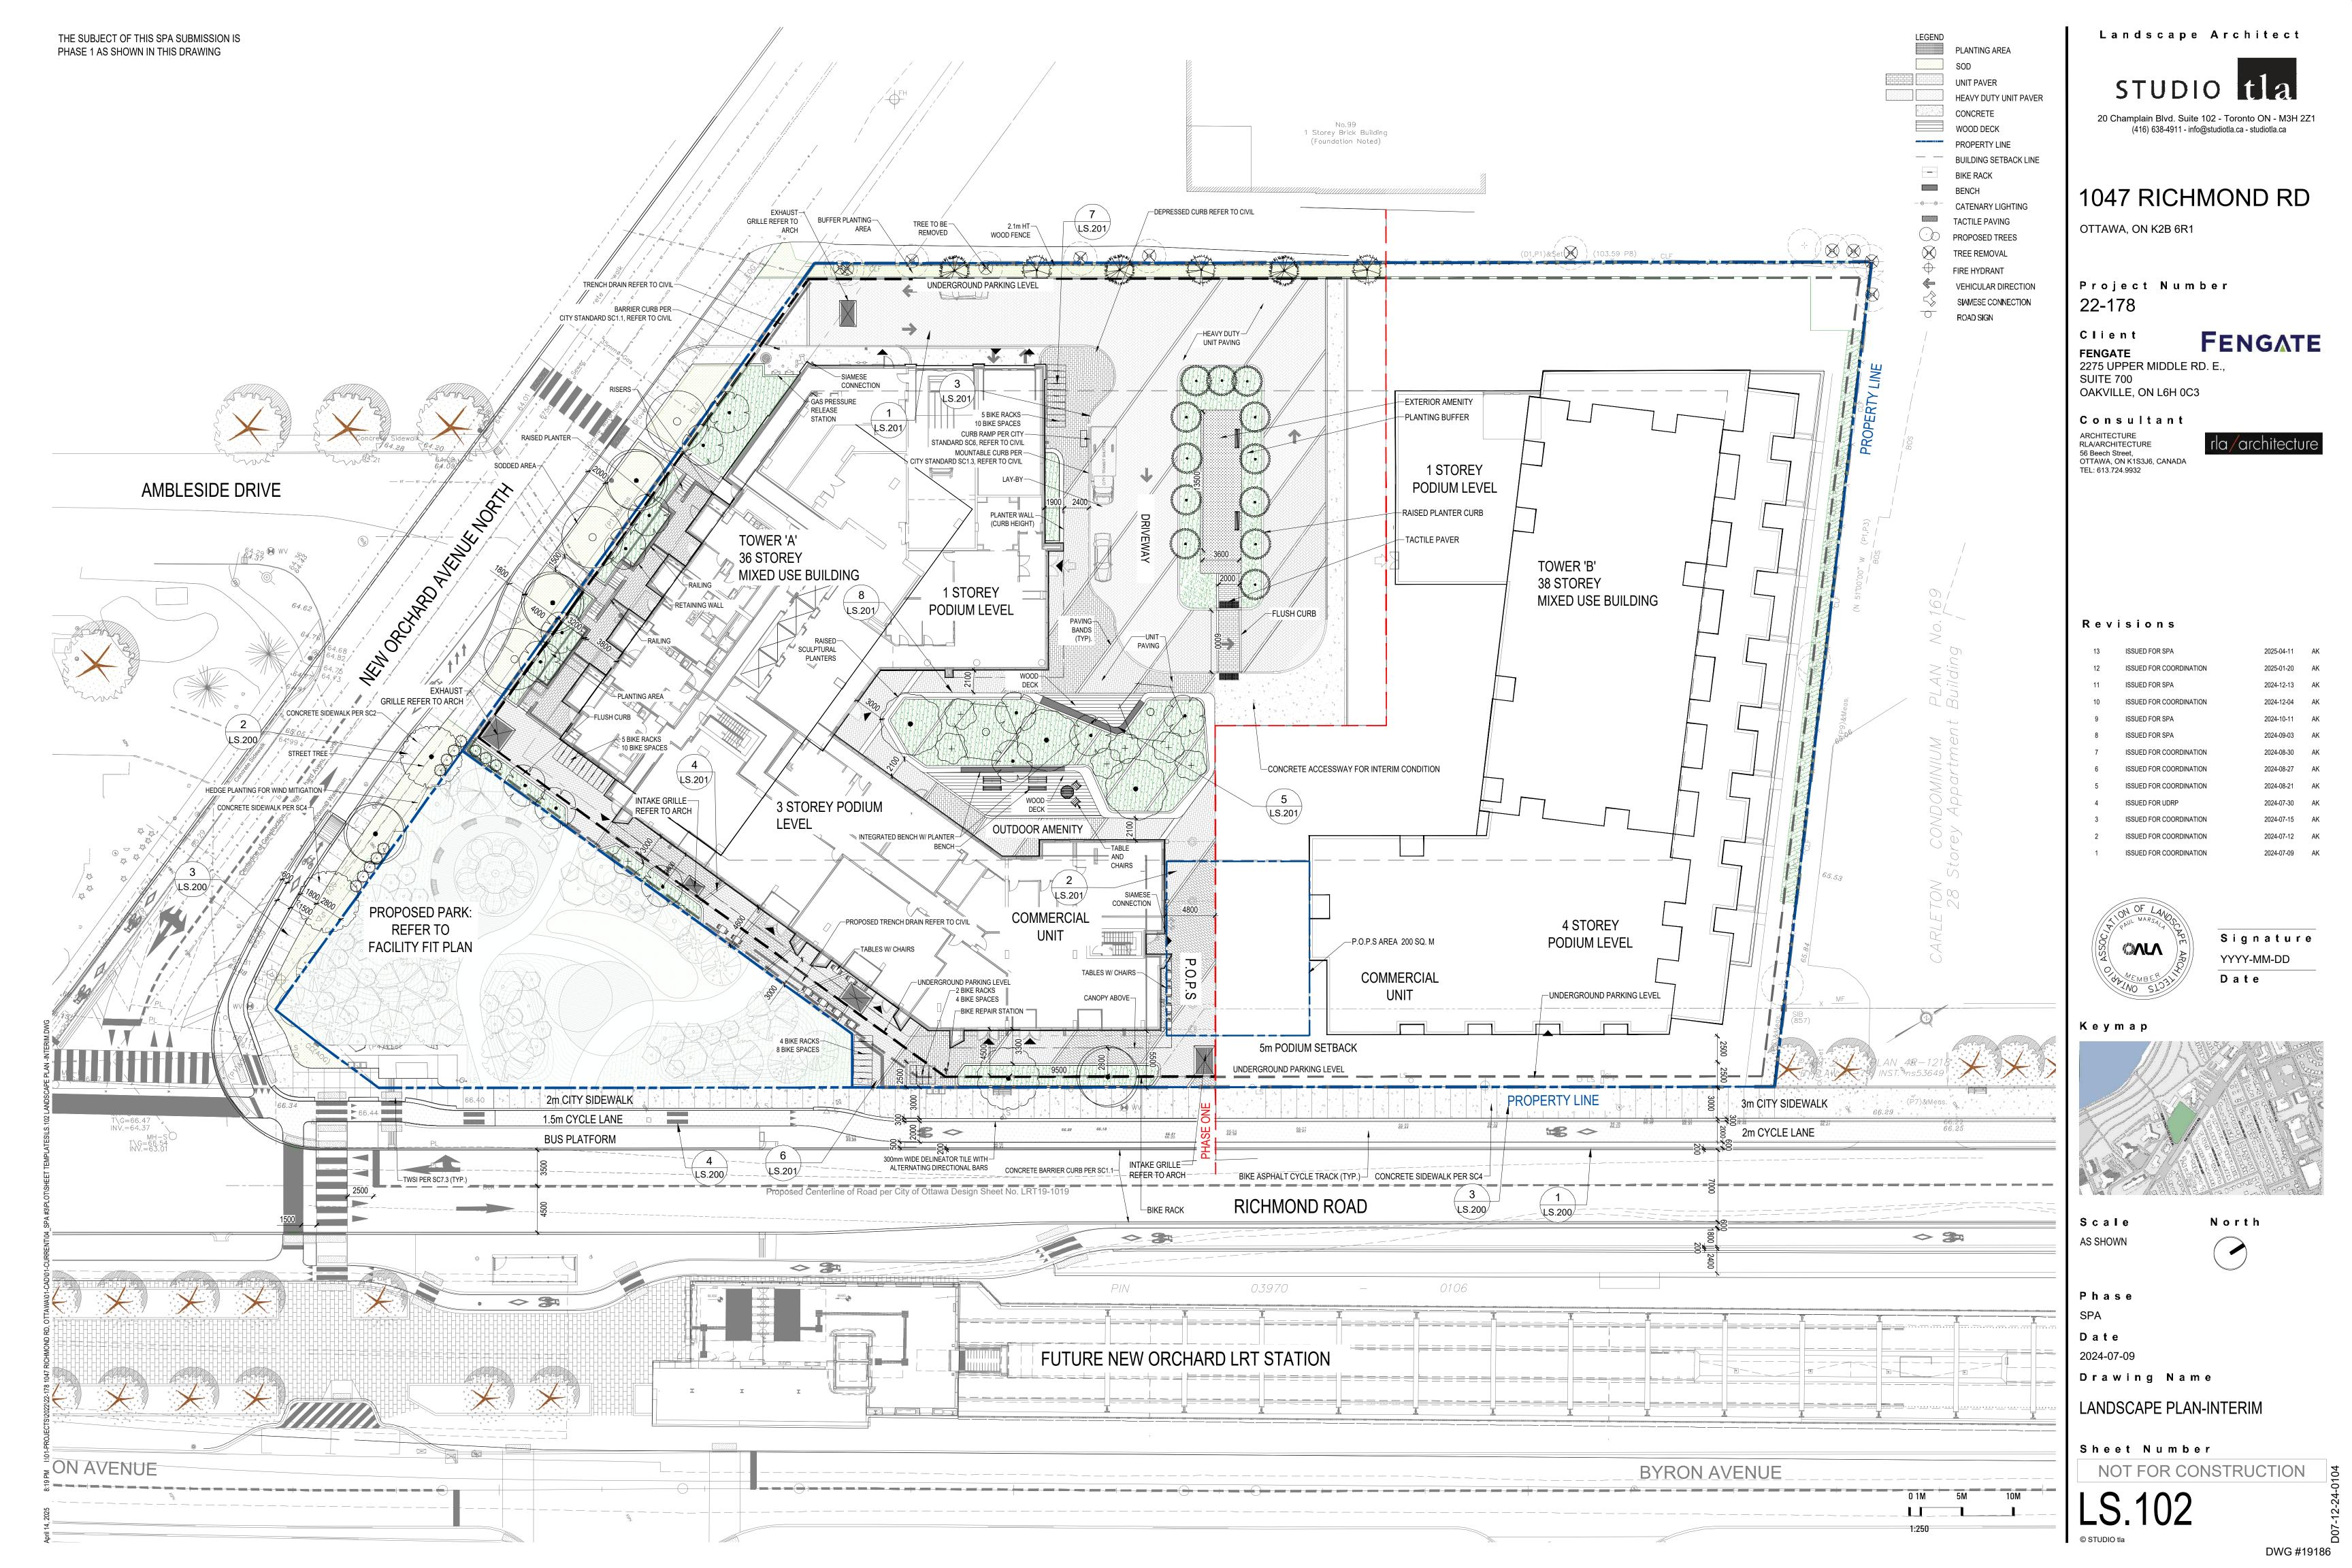

## Sheet Number Sheet Title

| LC.000  | COVER PAGE                    |
|---------|-------------------------------|
| LS.101  | LANDSCAPE PLAN-ULTIMATE       |
| LS.102  | LANDSCAPE PLAN-INTERIM        |
| LS.103  | PUBLIC PARK FACILITY FIT PLAN |
| LSV.100 | SOIL VOLUME NOTES & SCHEDULE  |
| LSV.101 | SOIL VOLUME PLAN              |
| LU.100  | COMPOSITE UTILITY PLAN        |
| LL.100  | LANDSCAPE LIGHTING PLAN       |
| LP.100  | PLANTING SCHEDULE AND NOTES   |
| LP.101  | PLANTING PLAN                 |
| LP.102  | TREE CANOPY COVER             |
| LS.200  | LANDSCAPE DETAILS             |
| LS.201  | LANDSCAPE DETAILS             |
| LS.202  | LANDSCAPE DETAILS             |
| LS.203  | LANDSCAPE VIEWS               |
| LS.300  | LANDSCAPE SECTIONS            |
| LS.301  | LANDSCAPE SECTIONS            |
|         |                               |