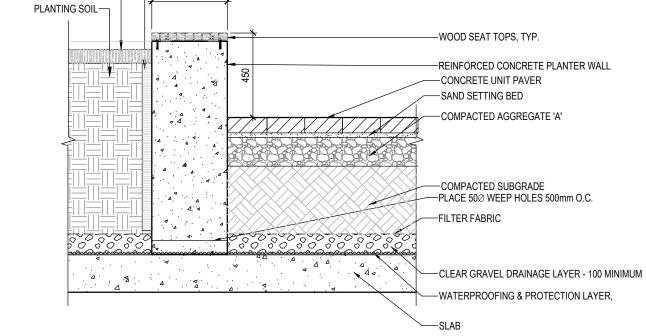

NOT FOR CONSTRUCTION

TWSI DETAIL. SC 7.3

UNIT PAVERS ON SLAB

50mm THICK RIGID—

75mm MULCH LAYER—

INSULATION

3 STANDARD ROLLED CURB AND GUTTER

REFER TO PLAN.

—SAND SETTING BED

-CIP CONCRETE SUB-SLAB

-COMPACTED ENGINEERED FILL

-CLEAR GRAVEL DRAINAGE

VARIES, REFER TO PLAN FOR BIKE RACK QTY.

WOOD TOP BENCH ON CONCRETE SEAT WALL

8

UNIT PAVERS ON GRADE