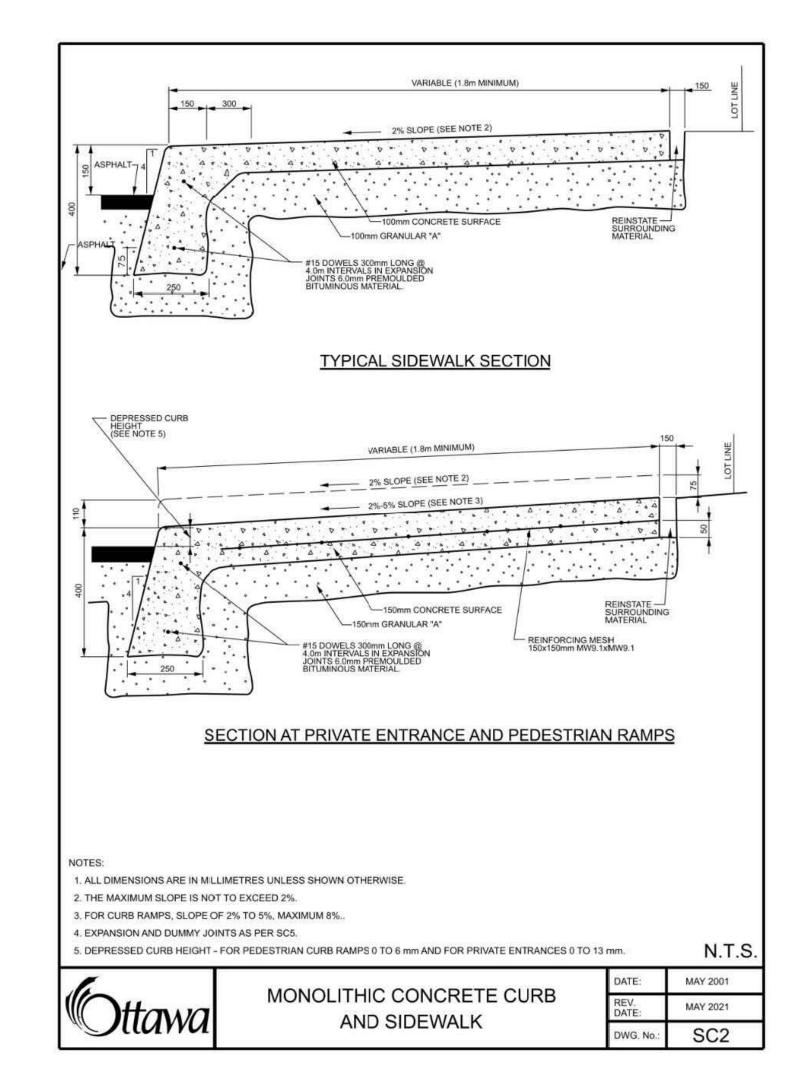

Sheet Number

NOT FOR CONSTRUCTION

**CONCRETE BARRIER CURB. SC 1.1** 

MONOLITHIC CONCRETE CURB AND SIDEWALK. SC2

PLANTING TRENCH WELL DRAINED SOILS

2% SLOPE (SEE NOTE 7

Landscape Architect

20 Champlain Blvd. Suite 102 - Toronto ON - M3H 2Z1