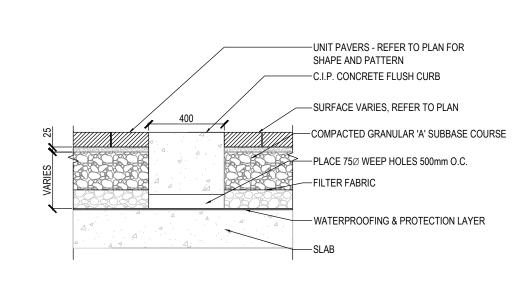

NOT FOR CONSTRUCTION

TWSI DETAIL. SC 7.3

UNIT PAVERS ON SLAB

50mm THICK RIGID—

75mm MULCH LAYER—

INSULATION

3 STANDARD ROLLED CURB AND GUTTER

REFER TO PLAN.