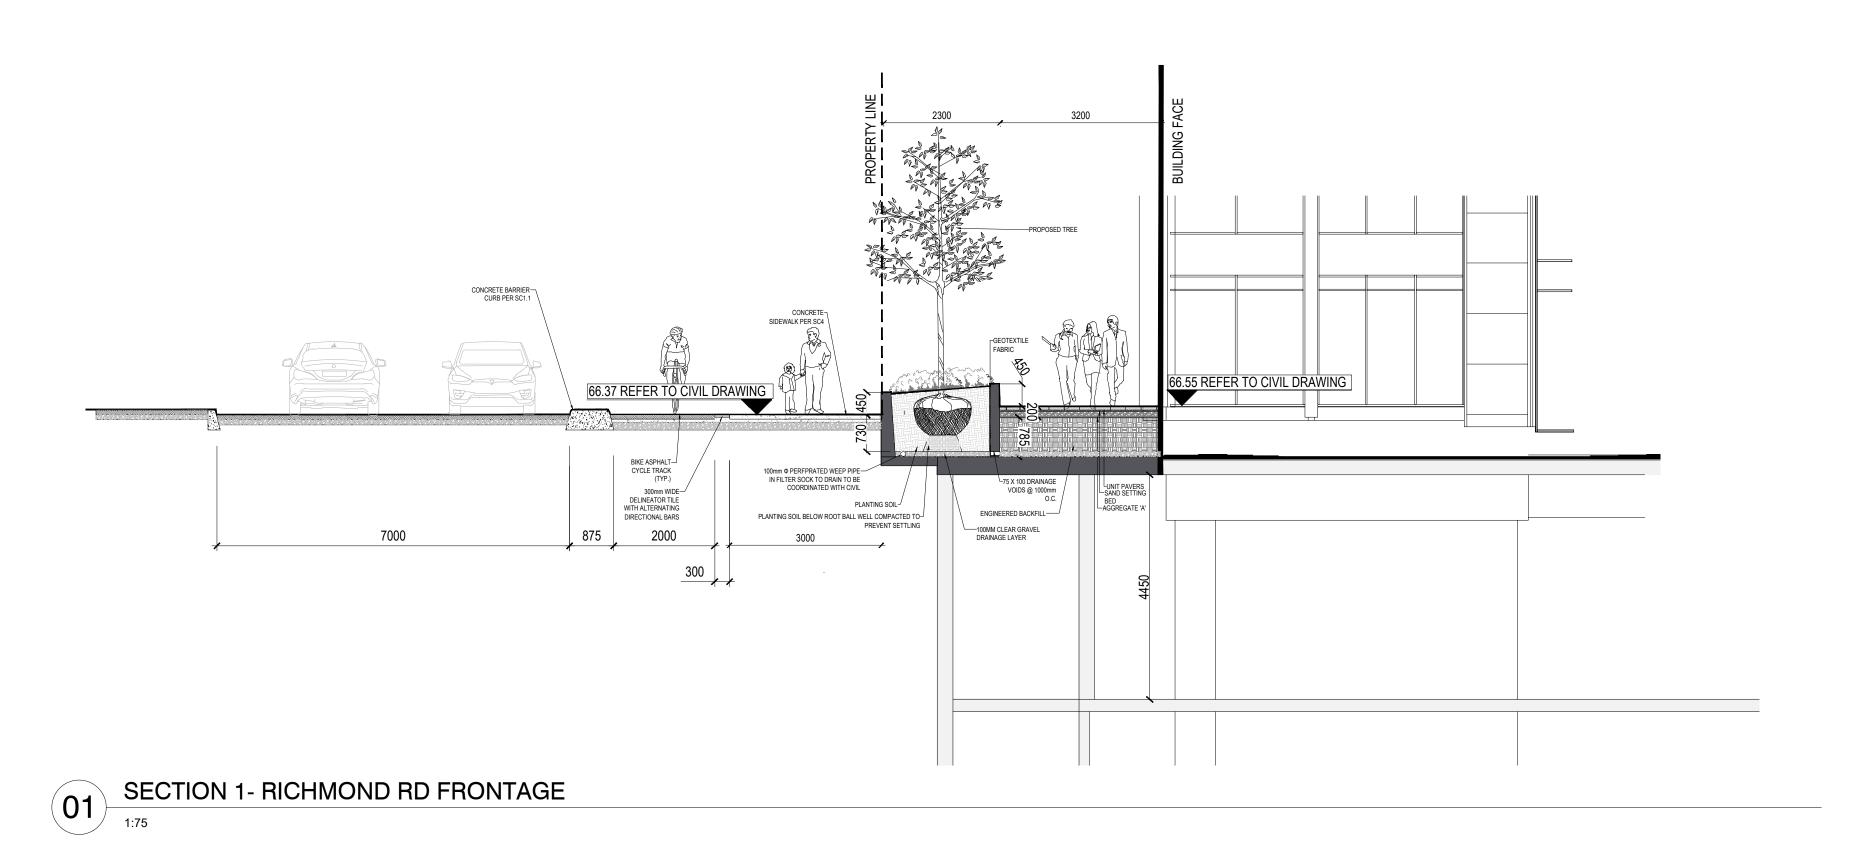

LANDSCAPE SECTIONS

Sheet Number

NOT FOR CONSTRUCTION

LS.300

MAC STREET, MACHINE TO AND HELD TO AND HEL

SECTION 2- NEW ORCHARD AVE- TOWNHOUSE FRONTAGE

SECTION 3- ALONG NEW ORCHARD AVE

SECTION 4- DRIVE WAY AND PET AMENITY: RELIEF AREA