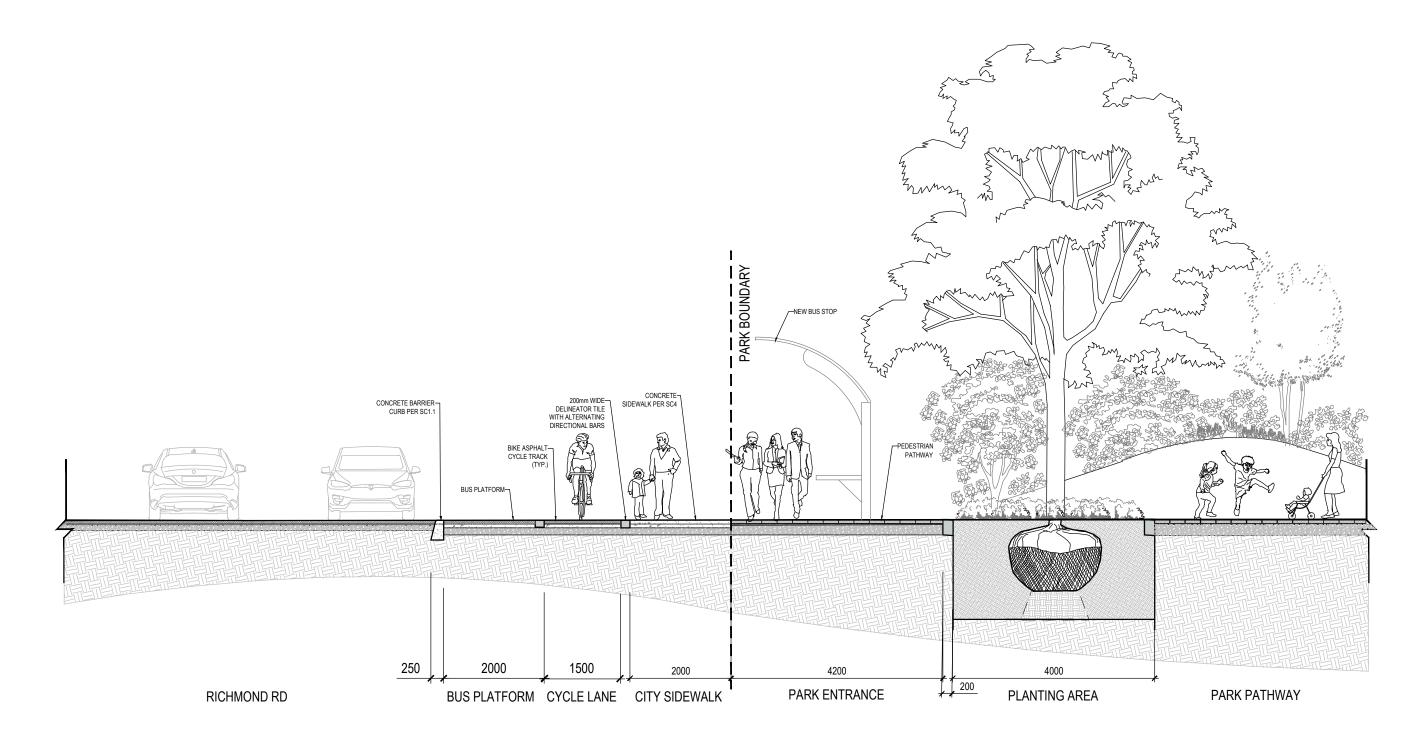

LANDSCAPE SECTIONS

Sheet Number

NOT FOR CONSTRUCTION

LS.300

MAC STREET, MACHINE TO AND HELD TO AND HEL

SECTION 2- NEW ORCHARD AVE- TOWNHOUSE FRONTAGE

SECTION 3- ALONG NEW ORCHARD AVE

SECTION 4- DRIVE WAY AND PET AMENITY: RELIEF AREA