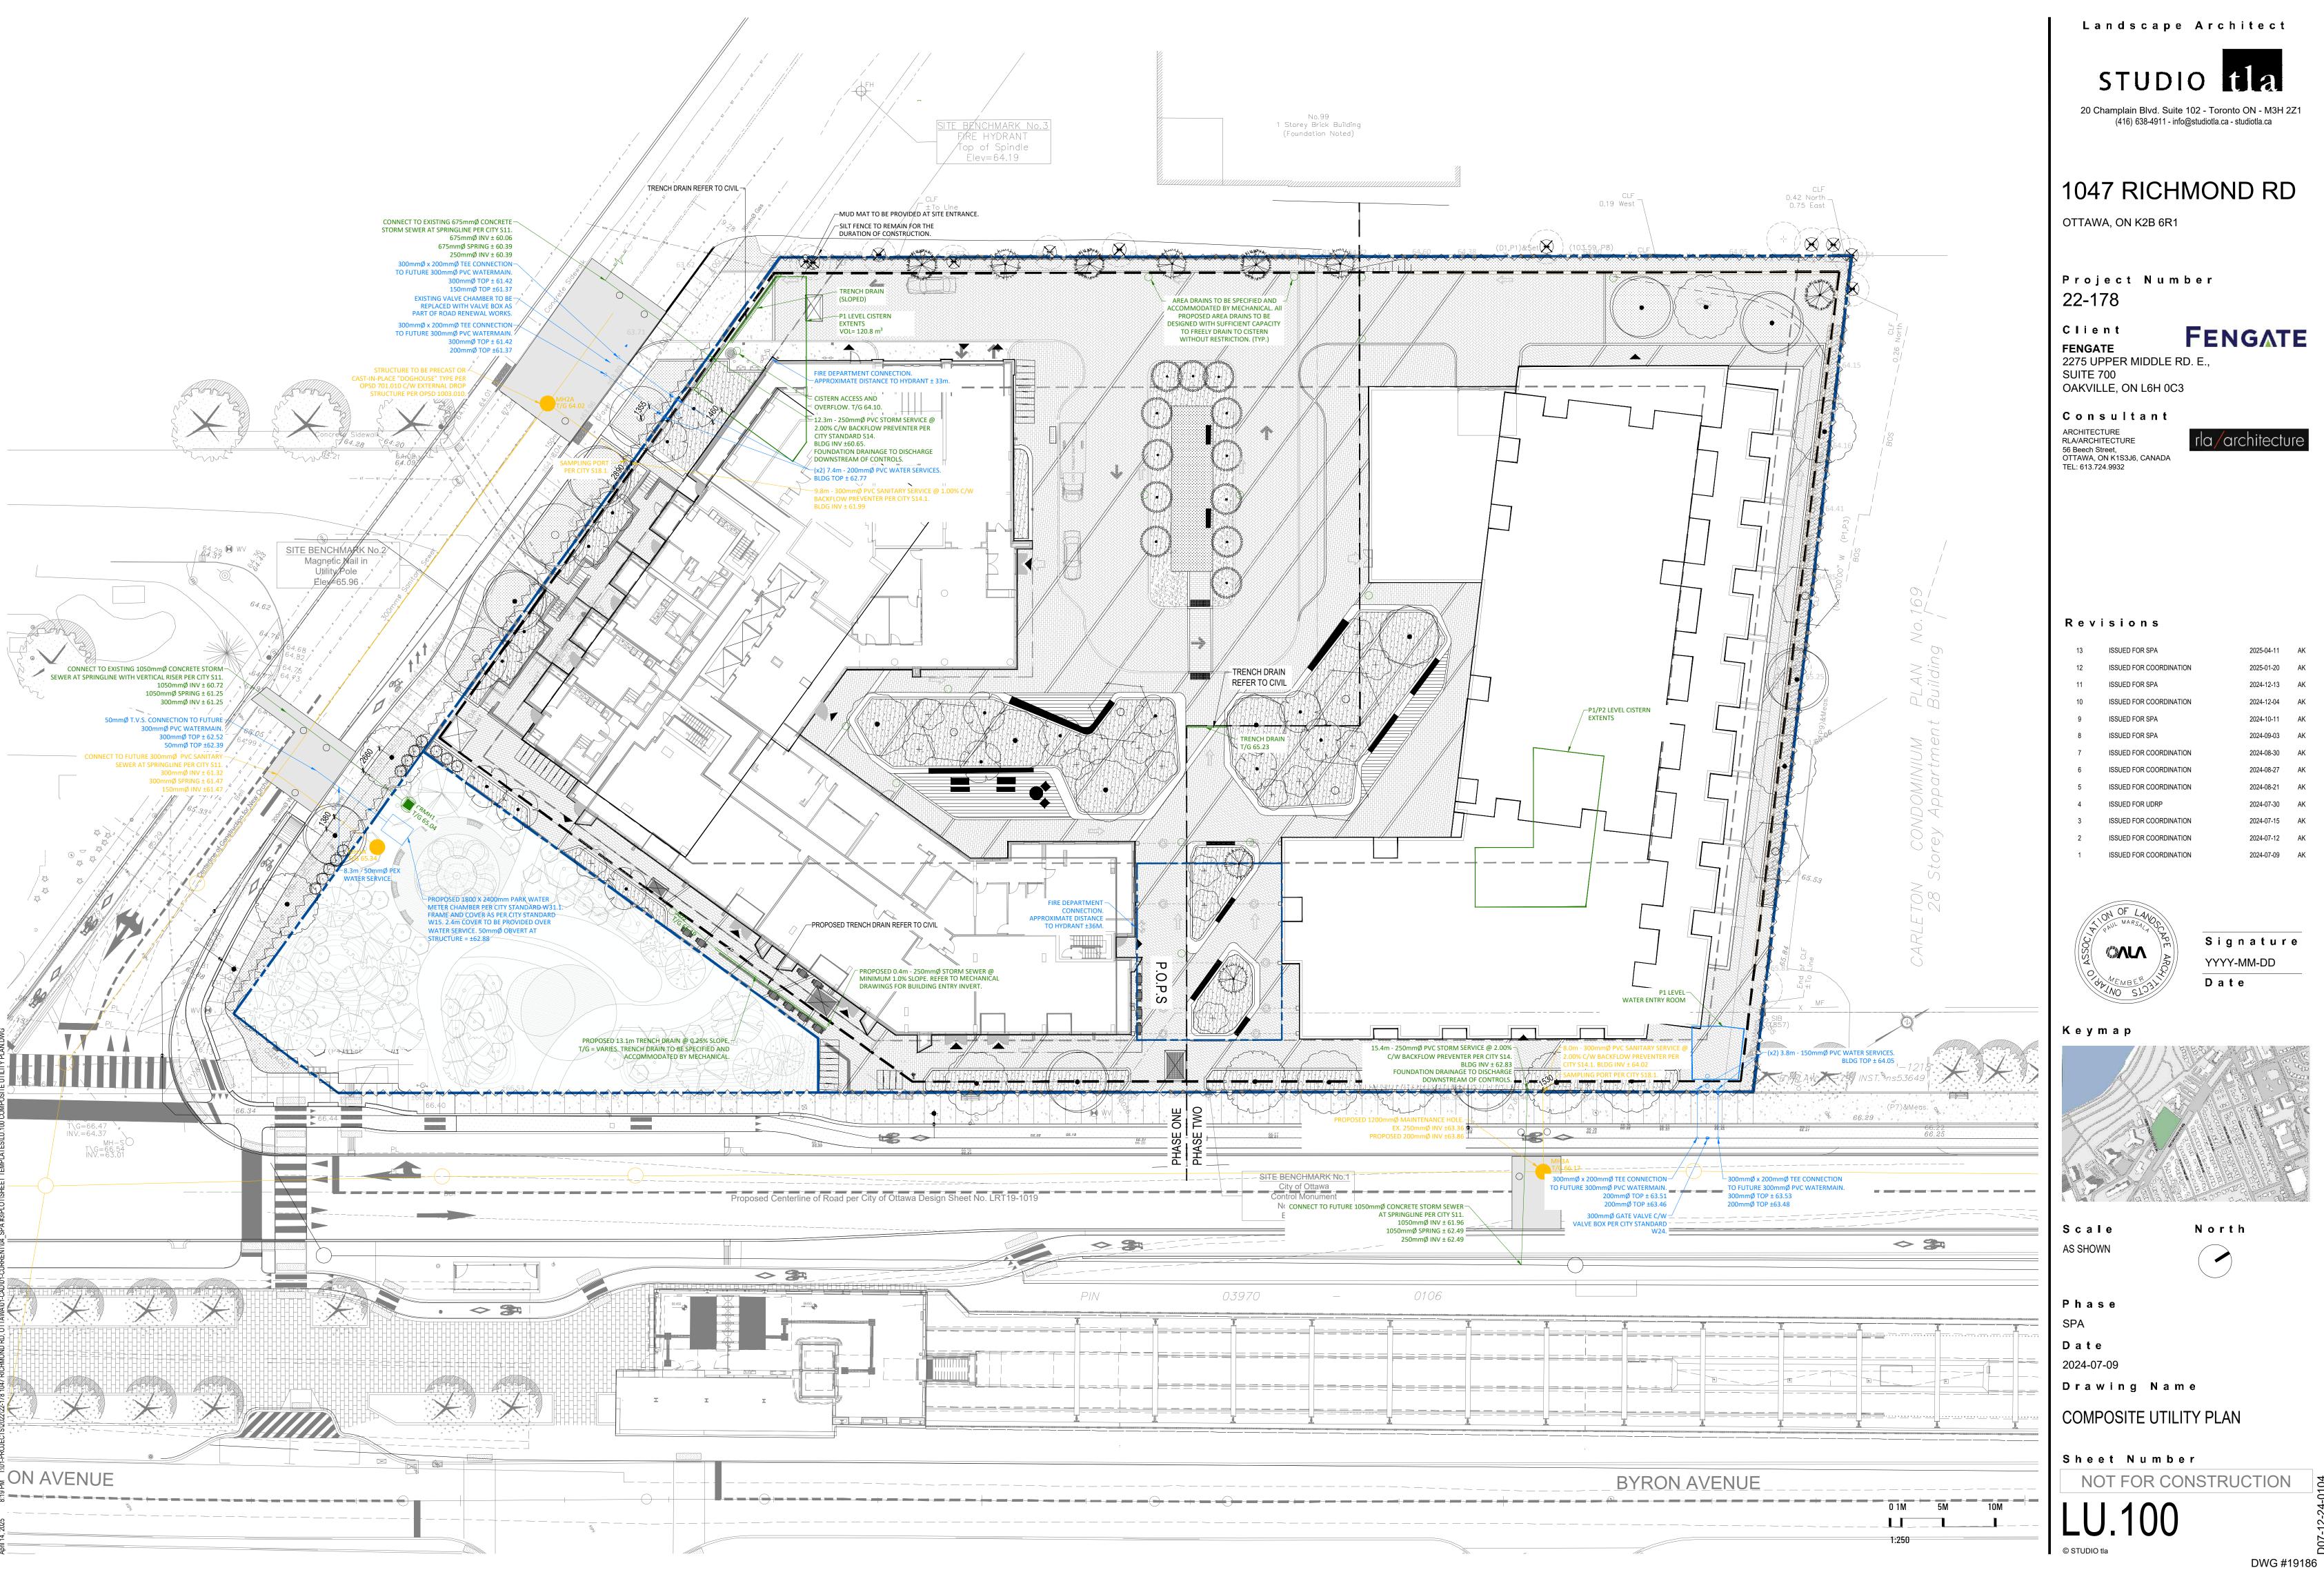

## 1047 RICHMOND RD

OTTAWA, ON K2B 6R1

Project Number 22-178

Client **FENGATE** FENGATE 2275 UPPER MIDDLE RD. E., SUITE 700 OAKVILLE, ON L6H 0C3

Consultant

ARCHITECTURE RLA/ARCHITECTURE 56 Beech Street, OTTAWA, ON K1S3J6, CANADA TEL: 613.724.9932

#### Revisions

| 13 | ISSUED FOR SPA          | 2025-04-11 | AK |
|----|-------------------------|------------|----|
| 12 | ISSUED FOR COORDINATION | 2025-01-20 | AK |
| 11 | ISSUED FOR SPA          | 2024-12-13 | AK |
| 10 | ISSUED FOR COORDINATION | 2024-12-04 | AK |
| 9  | ISSUED FOR SPA          | 2024-10-11 | AK |
| 8  | ISSUED FOR SPA          | 2024-09-03 | AK |
| 7  | ISSUED FOR COORDINATION | 2024-08-30 | AK |
| 6  | ISSUED FOR COORDINATION | 2024-08-27 | AK |
| 5  | ISSUED FOR COORDINATION | 2024-08-21 | AK |
| 4  | ISSUED FOR UDRP         | 2024-07-30 | AK |
| 3  | ISSUED FOR COORDINATION | 2024-07-15 | AK |
| 2  | ISSUED FOR COORDINATION | 2024-07-12 | AK |
| 1  | ISSUED FOR COORDINATION | 2024-07-09 | AK |