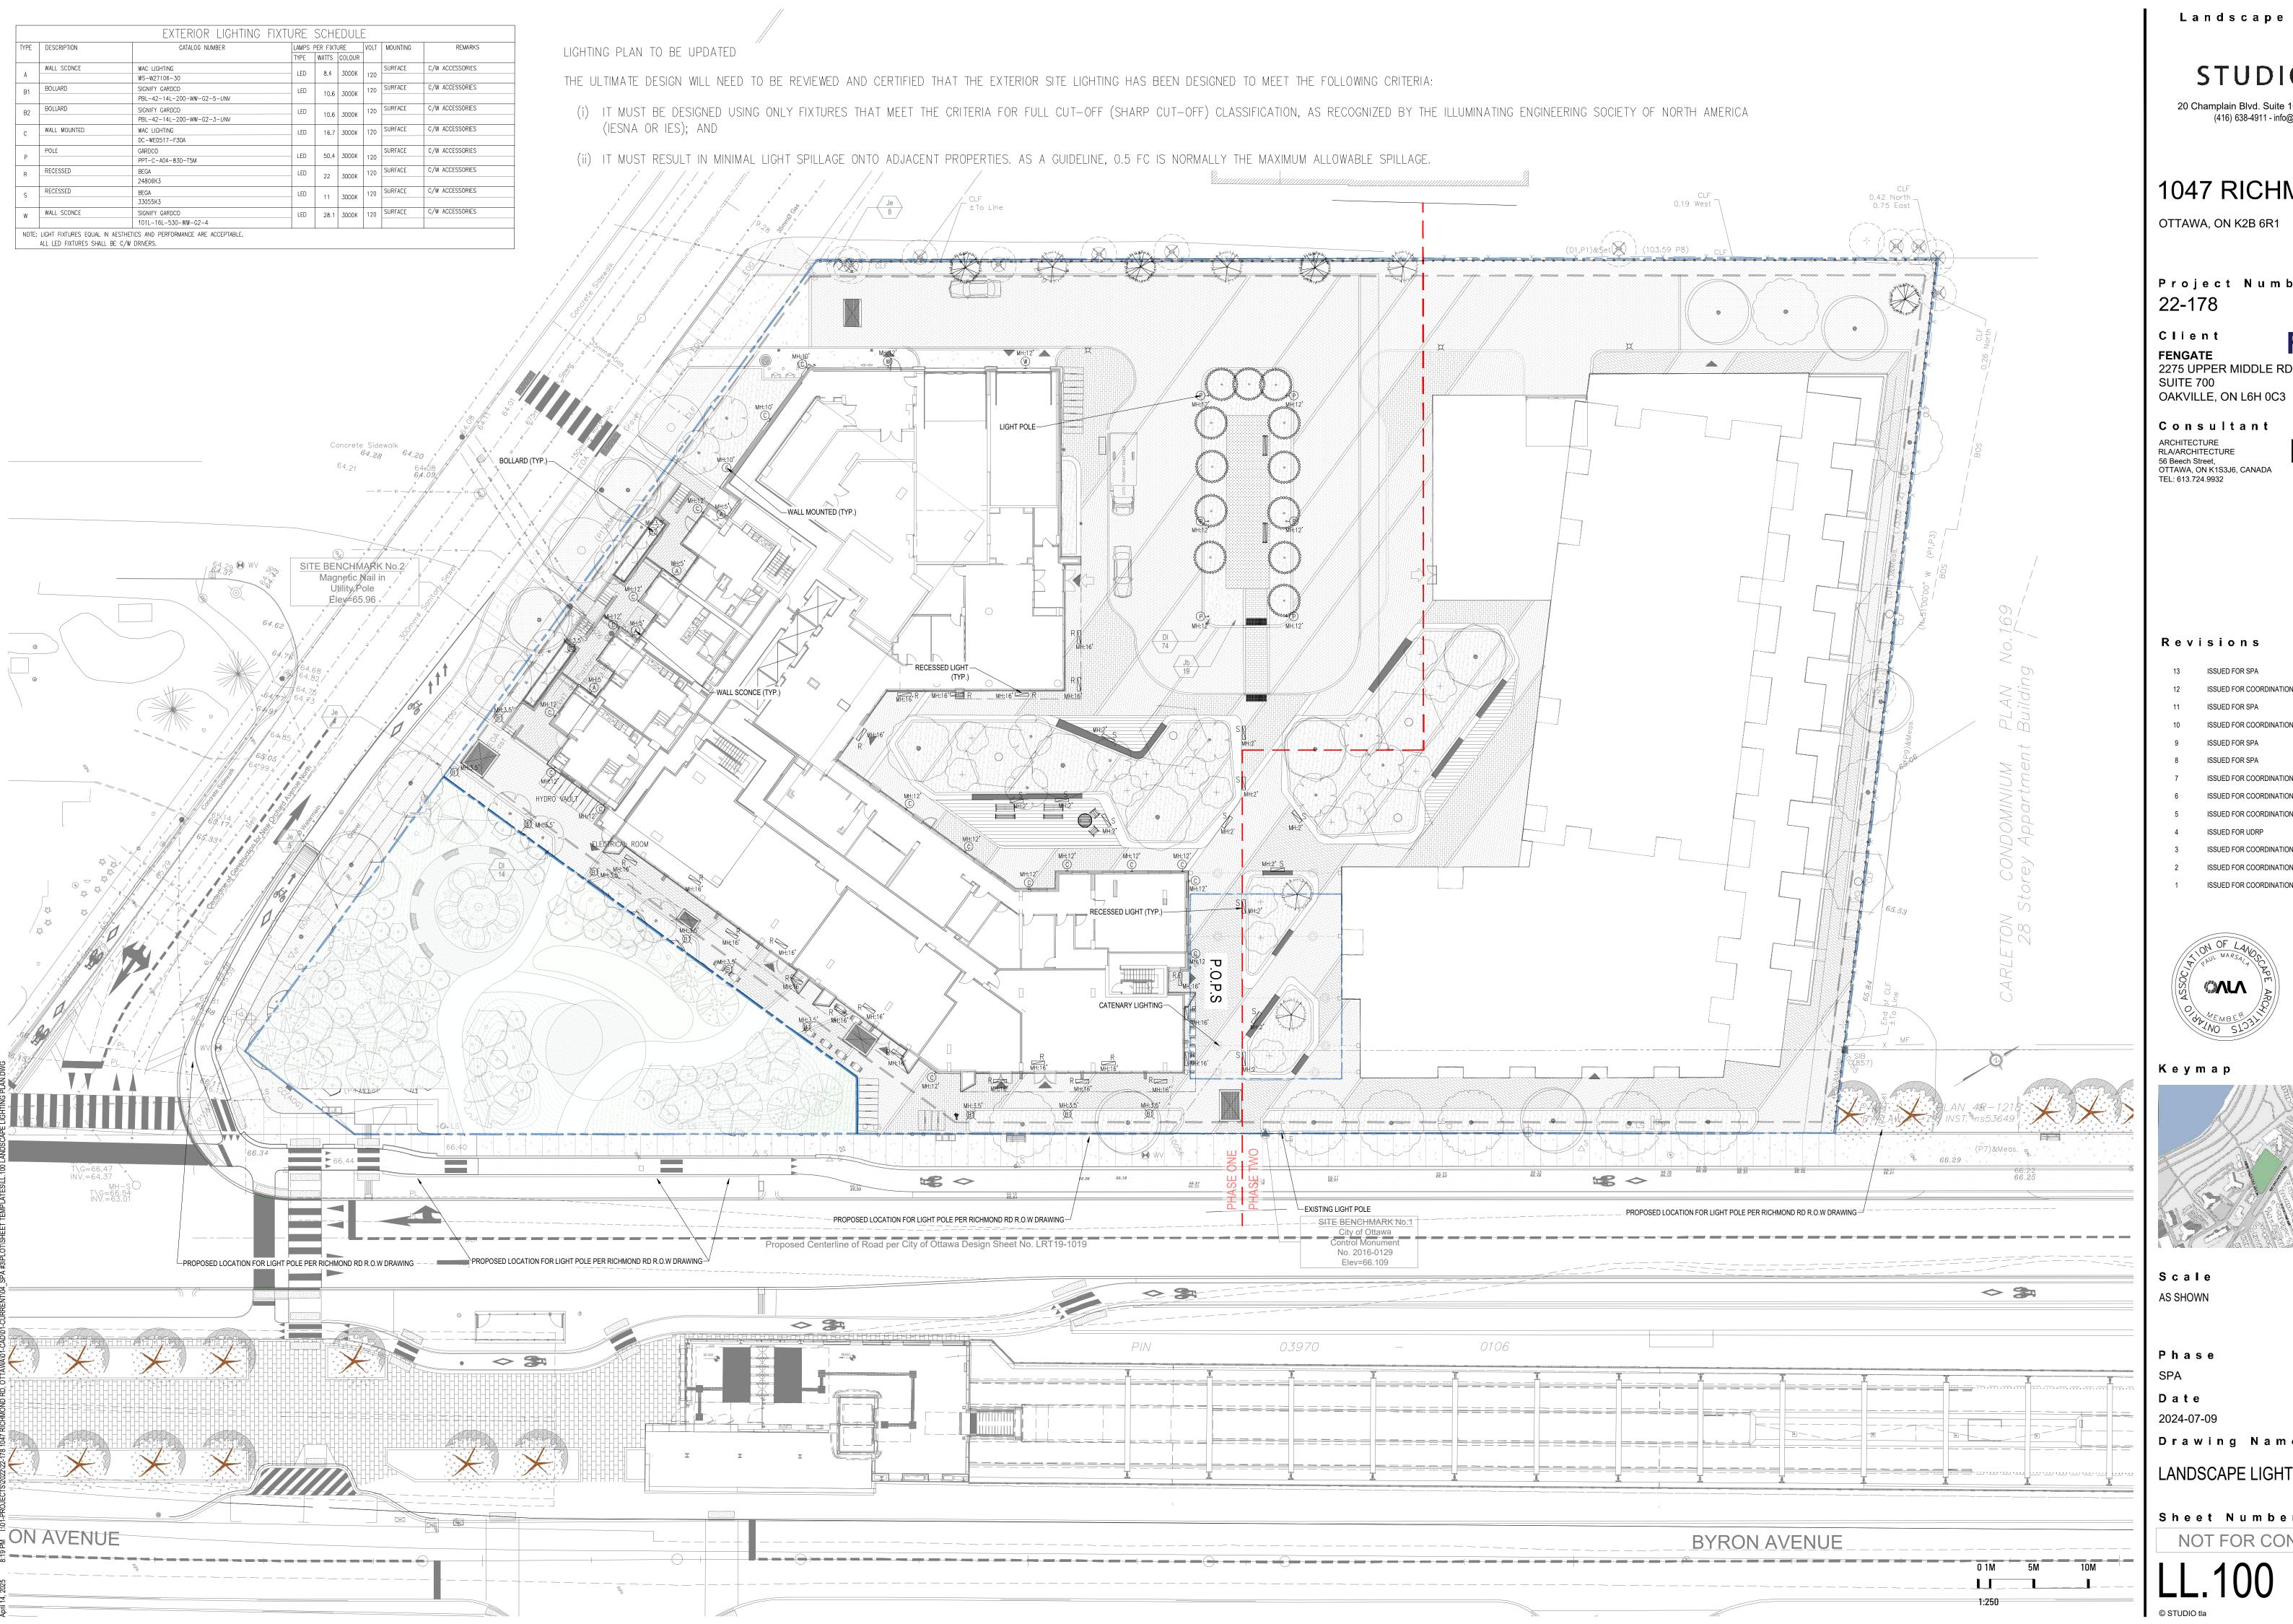

## Project Number

FENGATE 2275 UPPER MIDDLE RD. E.,

ISSUED FOR COORDINATION 2024-12-13 AK ISSUED FOR COORDINATION 2024-12-04 AK ISSUED FOR COORDINATION 2024-08-30 AK ISSUED FOR COORDINATION 2024-08-27 AK ISSUED FOR COORDINATION 2024-08-21 AK ISSUED FOR UDRP 2024-07-30 AK

Signature YYYY-MM-DD Date

Drawing Name

LANDSCAPE LIGHTING PLAN

Sheet Number

| PLAN   | PLANT SCHEDULE R.O.W |     |                      |                  |       |           |                   |  |  |
|--------|----------------------|-----|----------------------|------------------|-------|-----------|-------------------|--|--|
| SYMBOL | CODE                 | QTY | BOTANICAL NAME       | COMMON NAME      | CONT. | CAL.      | REMARKS           |  |  |
| TREES  |                      |     |                      |                  |       |           |                   |  |  |
|        | AX                   | 3   | ACER X FREEMANII     | FREEMAN MAPLE    | B&B   | 60MM CAL. | NATIVE TO ONTARIO |  |  |
|        | СО                   | 2   | CELTIS OCCIDENTALIS  | COMMON HACKBERRY | B&B   | 60MM CAL. | NATIVE TO ONTARIO |  |  |
| 0      | QR                   | 3   | QUERCUS RUBRA        | NORTHERN RED OAK | B&B   | 70MM CAL. | NATIVE TO ONTARIO |  |  |
| SYMBOL | CODE                 | QTY | BOTANICAL NAME       | COMMON NAME      | CONT. | HT.       | REMARKS           |  |  |
| SHRUBS |                      |     |                      |                  |       |           |                   |  |  |
| **     | Je                   | 9   | JUNIPERUS VIRGINIANA | EASTERN REDCEDAR | B & B | 150 CM    | NATIVE            |  |  |