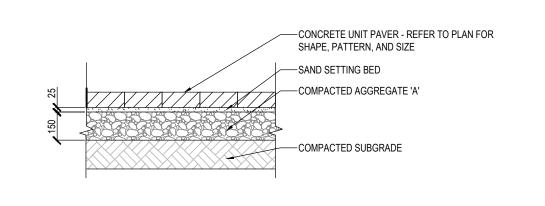

NOT FOR CONSTRUCTION

TWSI DETAIL. SC 7.3

UNIT PAVERS ON SLAB

50mm THICK RIGID—

75mm MULCH LAYER—

INSULATION

3 STANDARD ROLLED CURB AND GUTTER

REFER TO PLAN.

—SAND SETTING BED

-CIP CONCRETE SUB-SLAB

-COMPACTED ENGINEERED FILL

-CLEAR GRAVEL DRAINAGE

VARIES, REFER TO PLAN FOR BIKE RACK QTY.

WOOD TOP BENCH ON CONCRETE SEAT WALL

8

UNIT PAVERS ON GRADE