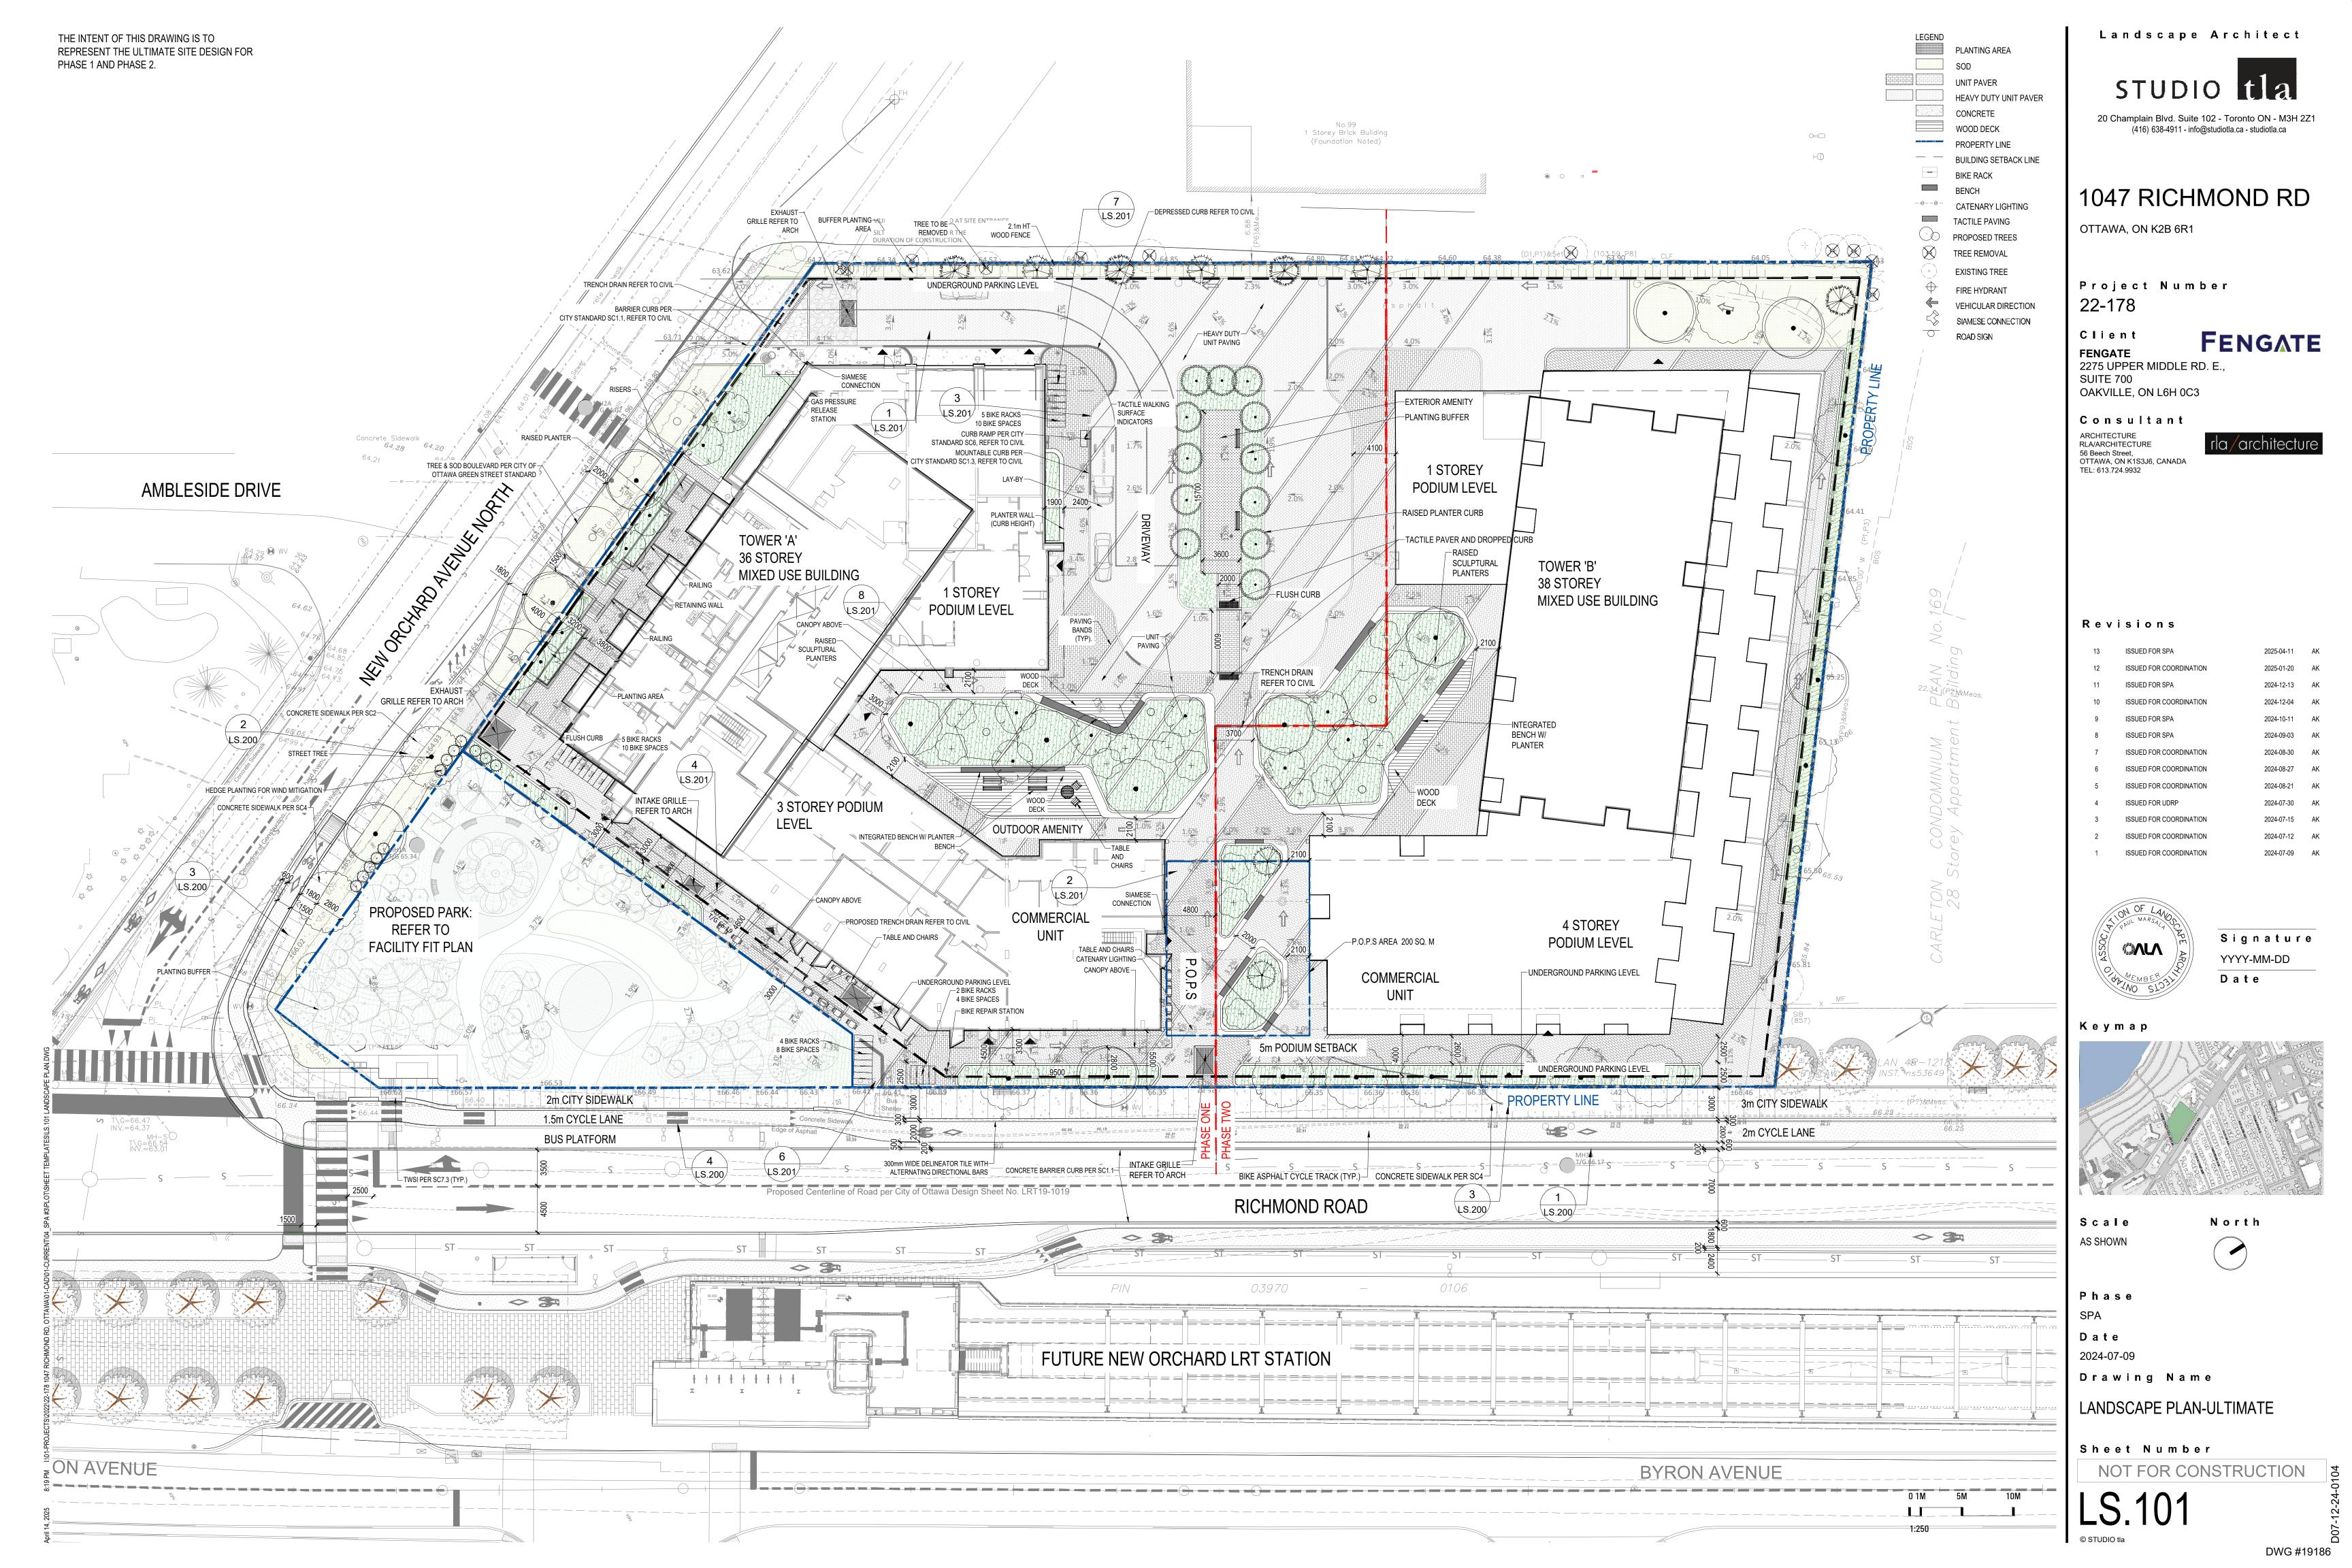

## Sheet Number Sheet Title

| LC.000  | COVER PAGE                    |
|---------|-------------------------------|
| LS.101  | LANDSCAPE PLAN-ULTIMATE       |
| LS.102  | LANDSCAPE PLAN-INTERIM        |
| LS.103  | PUBLIC PARK FACILITY FIT PLAN |
| LSV.100 | SOIL VOLUME NOTES & SCHEDULE  |
| LSV.101 | SOIL VOLUME PLAN              |
| LU.100  | COMPOSITE UTILITY PLAN        |
| LL.100  | LANDSCAPE LIGHTING PLAN       |
| LP.100  | PLANTING SCHEDULE AND NOTES   |
| LP.101  | PLANTING PLAN                 |
| LP.102  | TREE CANOPY COVER             |
| LS.200  | LANDSCAPE DETAILS             |
| LS.201  | LANDSCAPE DETAILS             |
| LS.202  | LANDSCAPE DETAILS             |
| LS.203  | LANDSCAPE VIEWS               |
| LS.300  | LANDSCAPE SECTIONS            |
| LS.301  | LANDSCAPE SECTIONS            |
|         |                               |