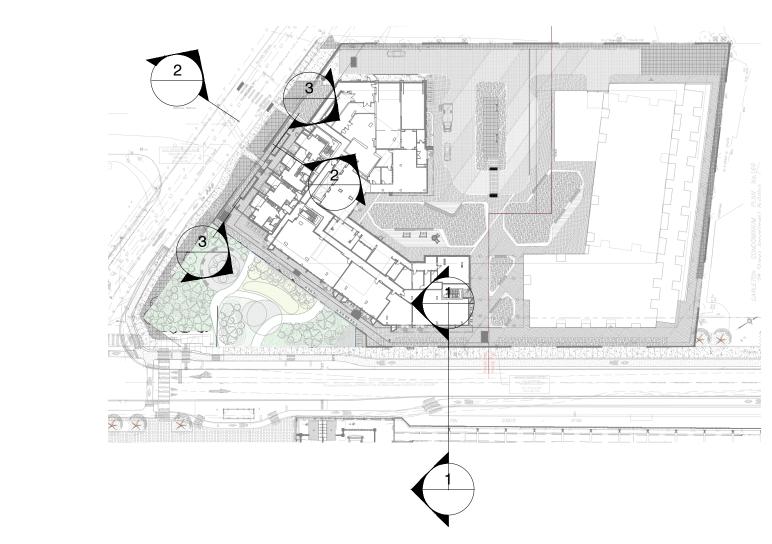

Signature

YYYY-MM-DD

Date

Keymap

S c a l e AS SHOWN

Phase SPA

**D** a t e 2024-07-09

Drawing Name

LANDSCAPE SECTIONS

Sheet Number

NOT FOR CONSTRUCTION

LS.300

MAC STREET, MACHINE TO AND HELD TO AND HEL

SECTION 2- NEW ORCHARD AVE- TOWNHOUSE FRONTAGE

SECTION 3- ALONG NEW ORCHARD AVE

SECTION 4- DRIVE WAY AND PET AMENITY: RELIEF AREA