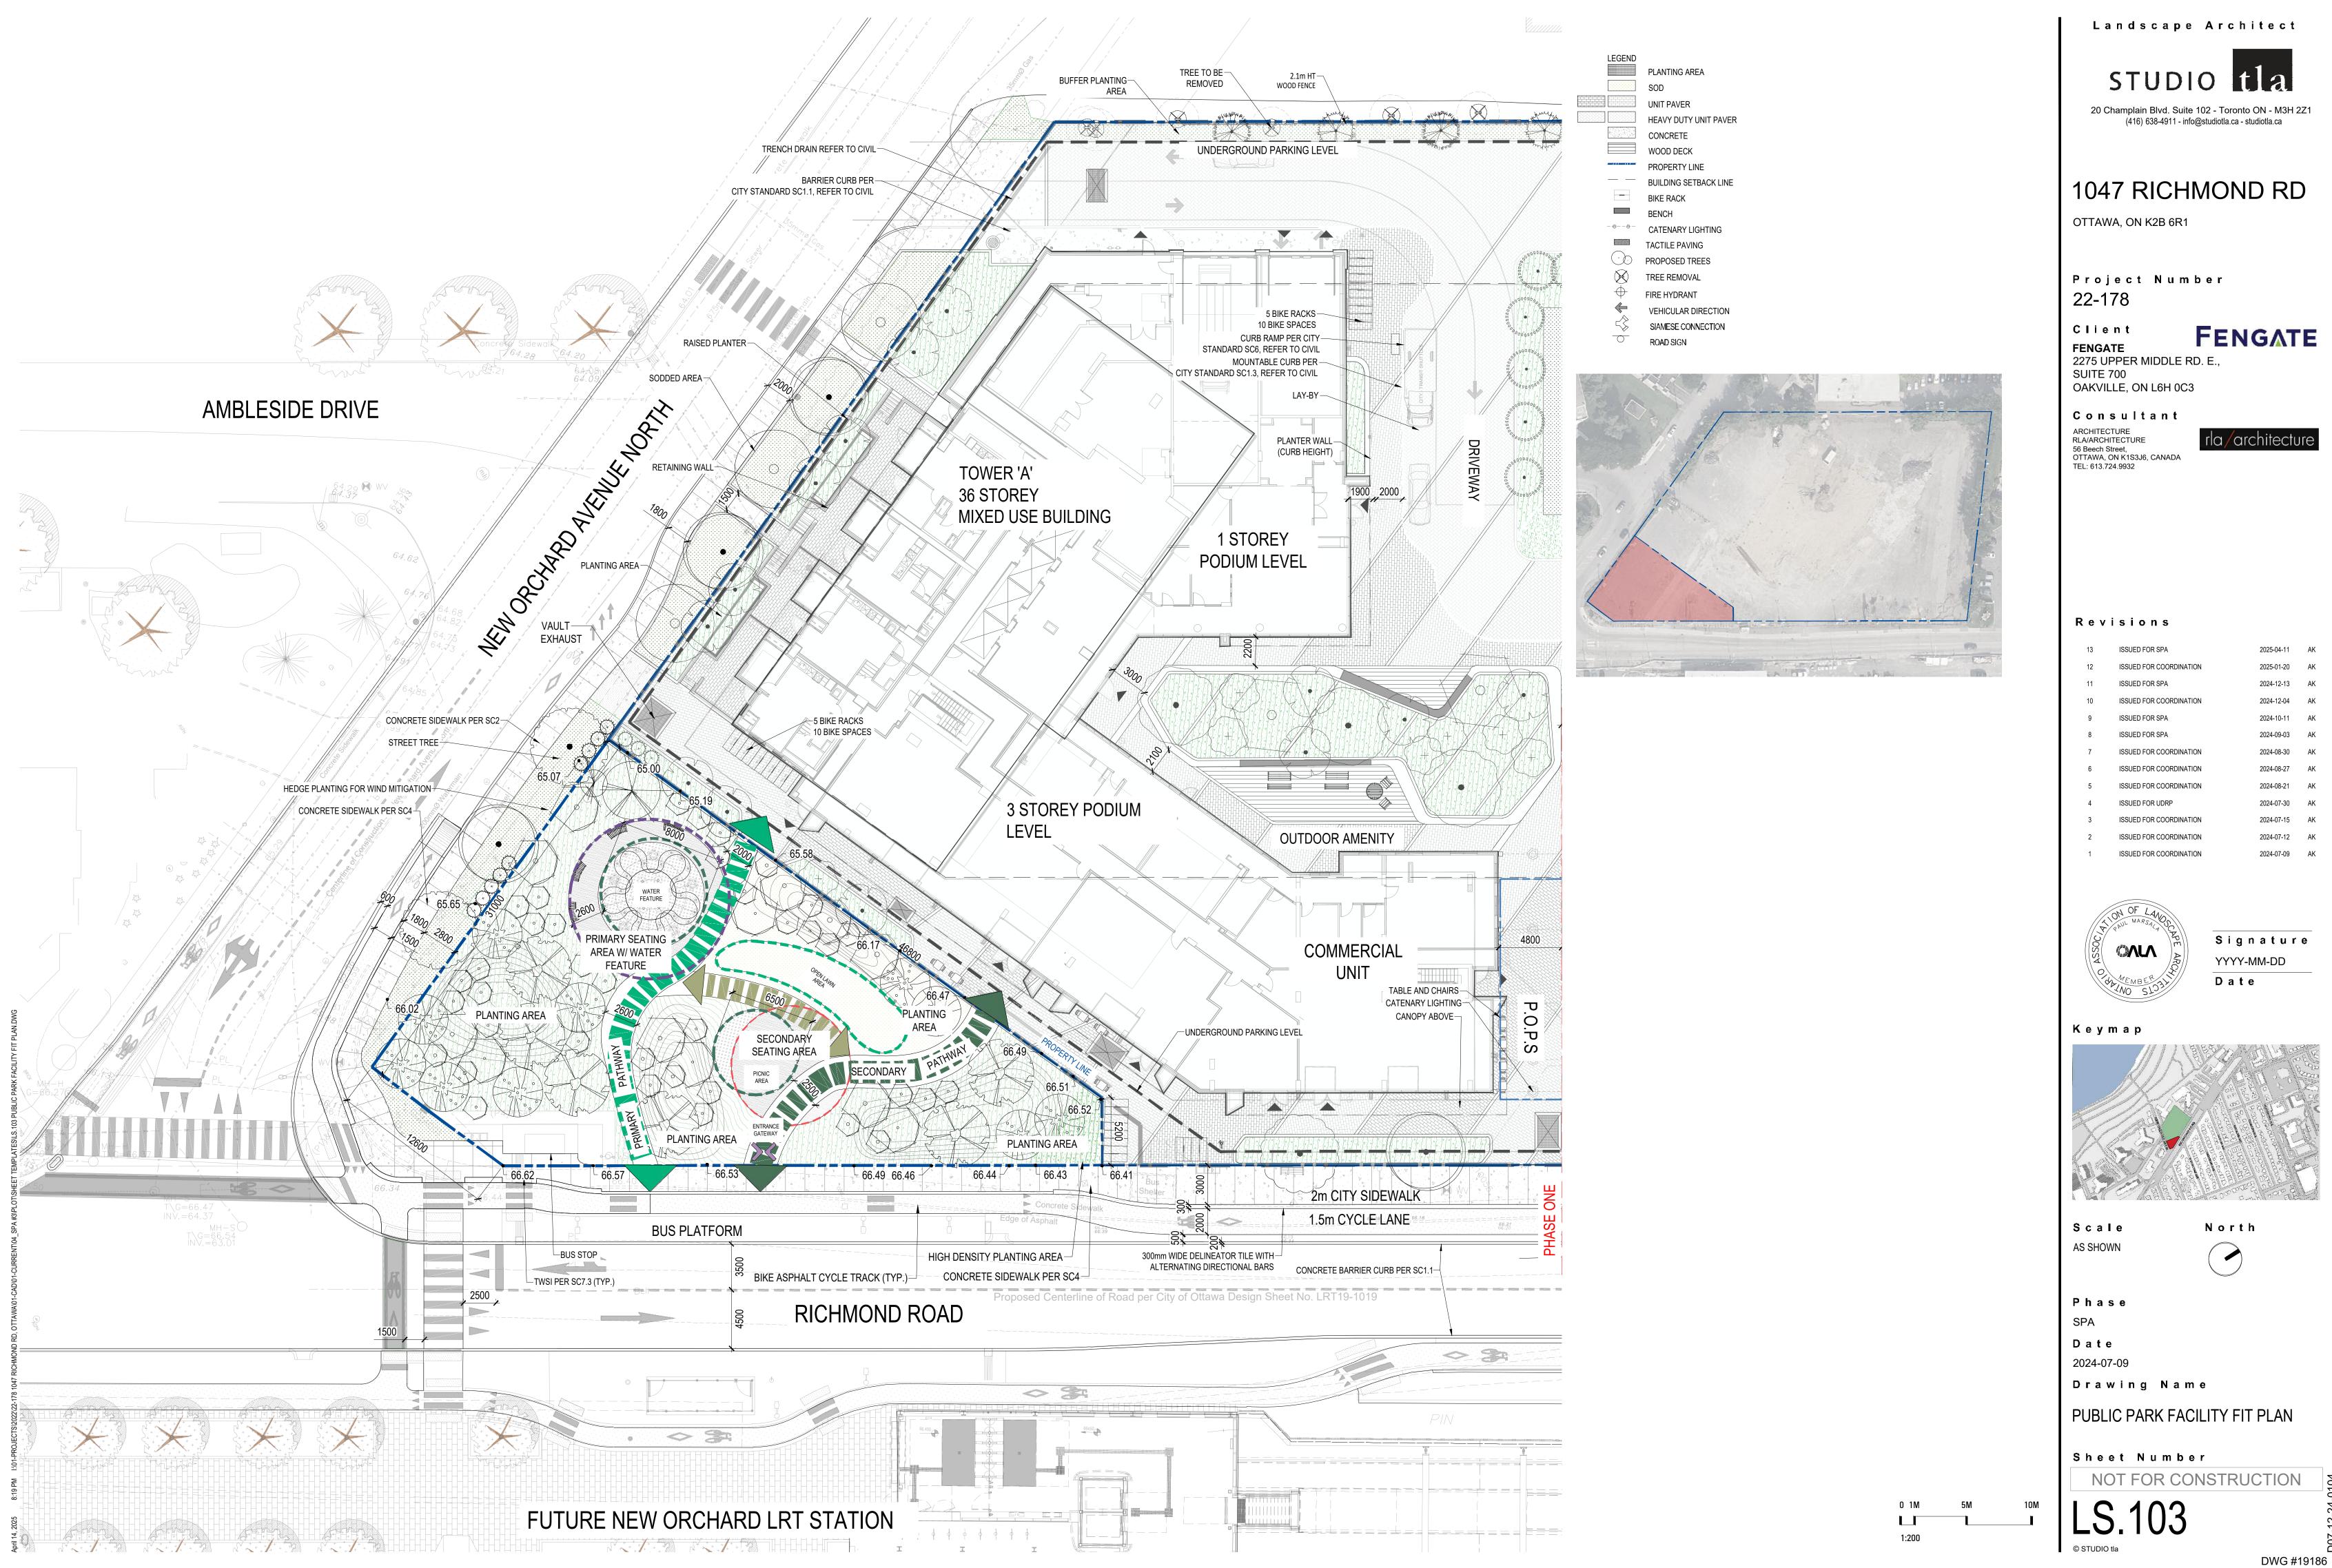

## Sheet Number Sheet Title

| LC.000  | COVER PAGE                    |
|---------|-------------------------------|
| LS.101  | LANDSCAPE PLAN-ULTIMATE       |
| LS.102  | LANDSCAPE PLAN-INTERIM        |
| LS.103  | PUBLIC PARK FACILITY FIT PLAN |
| LSV.100 | SOIL VOLUME NOTES & SCHEDULE  |
| LSV.101 | SOIL VOLUME PLAN              |
| LU.100  | COMPOSITE UTILITY PLAN        |
| LL.100  | LANDSCAPE LIGHTING PLAN       |
| LP.100  | PLANTING SCHEDULE AND NOTES   |
| LP.101  | PLANTING PLAN                 |
| LP.102  | TREE CANOPY COVER             |
| LS.200  | LANDSCAPE DETAILS             |
| LS.201  | LANDSCAPE DETAILS             |
| LS.202  | LANDSCAPE DETAILS             |
| LS.203  | LANDSCAPE VIEWS               |
| LS.300  | LANDSCAPE SECTIONS            |
| LS.301  | LANDSCAPE SECTIONS            |
|         |                               |