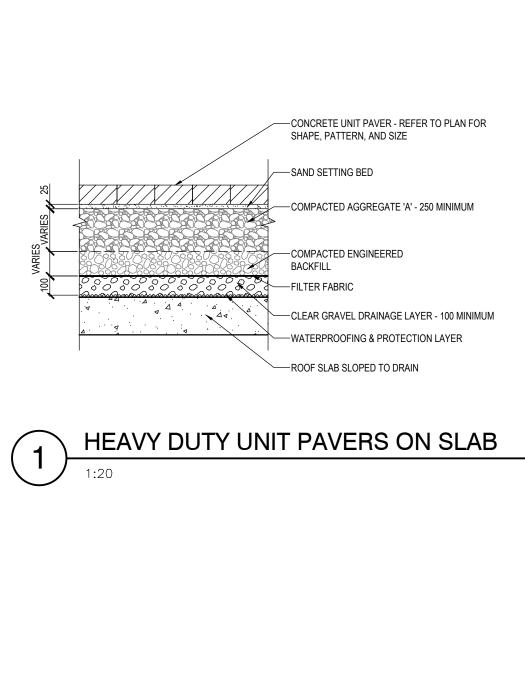

NOT FOR CONSTRUCTION

TWSI DETAIL. SC 7.3

UNIT PAVERS ON SLAB

50mm THICK RIGID—

75mm MULCH LAYER—

INSULATION

3 STANDARD ROLLED CURB AND GUTTER

REFER TO PLAN.