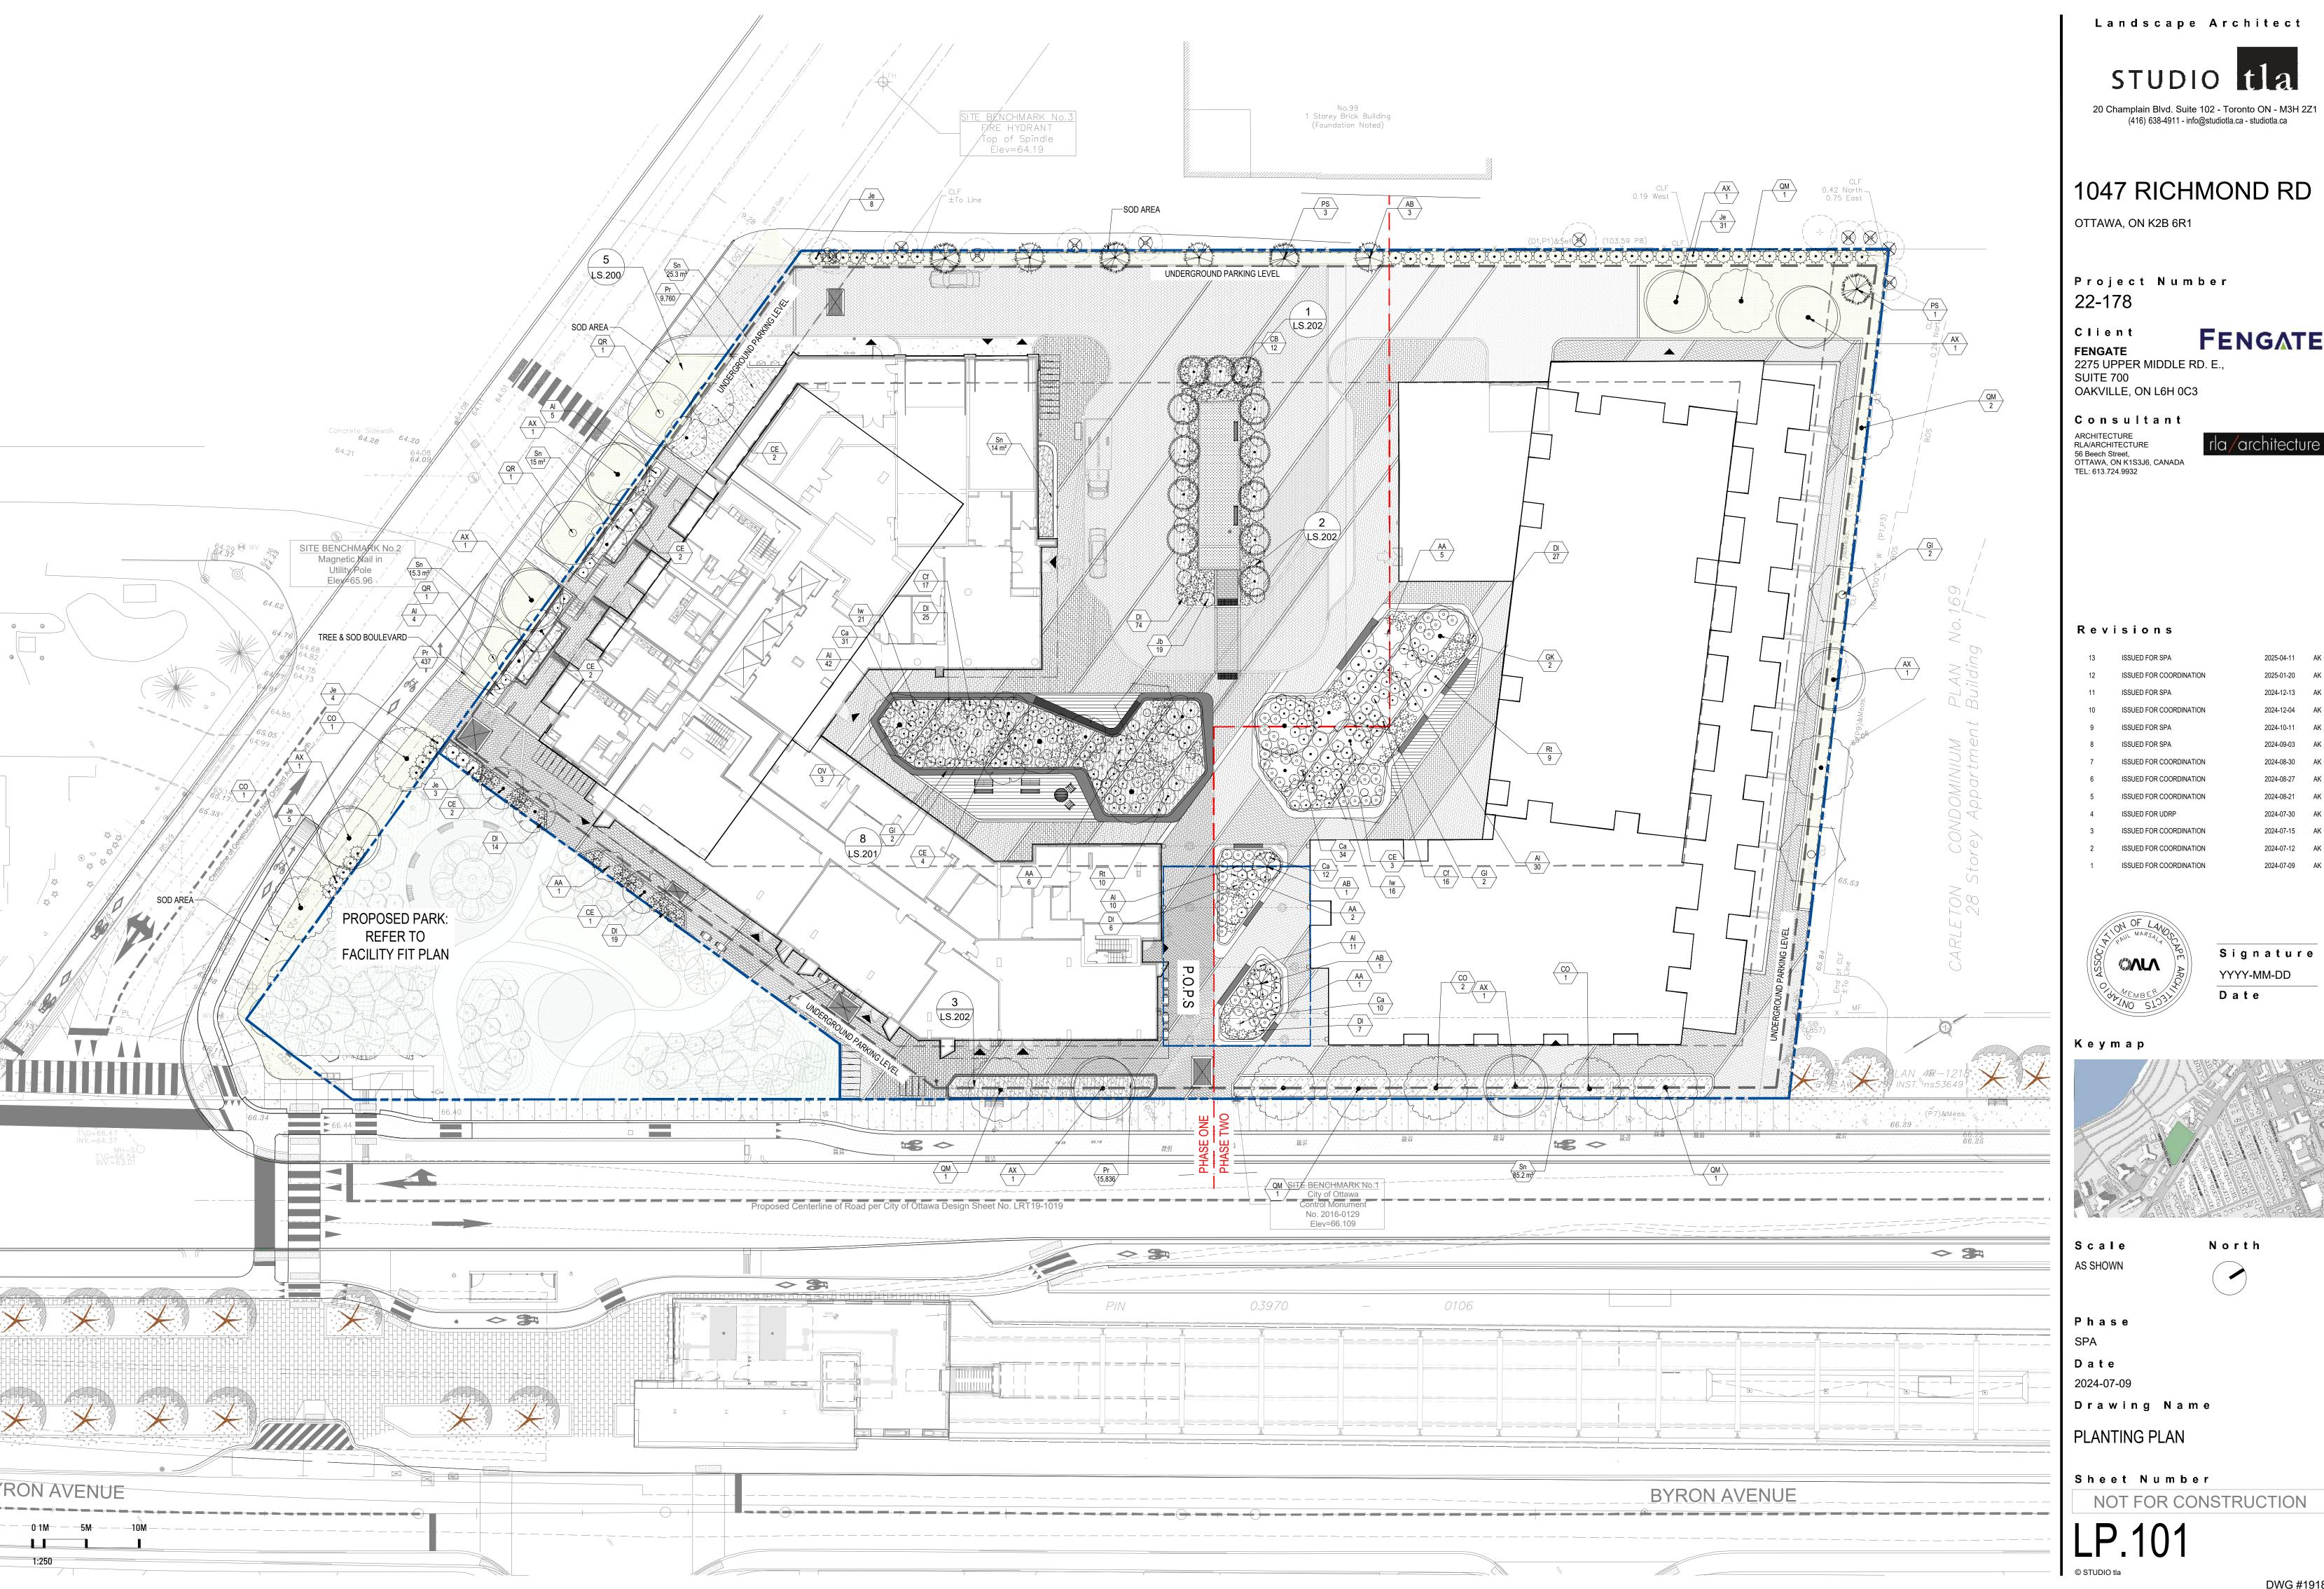

## 1047 RICHMOND RD

OTTAWA, ON K2B 6R1

Project Number 22-178

Client **FENGATE** FENGATE 2275 UPPER MIDDLE RD. E., SUITE 700 OAKVILLE, ON L6H 0C3

Consultant

ARCHITECTURE RLA/ARCHITECTURE 56 Beech Street, OTTAWA, ON K1S3J6, CANADA TEL: 613.724.9932

#### Revisions

| 13 | ISSUED FOR SPA          | 2025-04-11 | AK |
|----|-------------------------|------------|----|
| 12 | ISSUED FOR COORDINATION | 2025-01-20 | AK |
| 11 | ISSUED FOR SPA          | 2024-12-13 | AK |
| 10 | ISSUED FOR COORDINATION | 2024-12-04 | AK |
| 9  | ISSUED FOR SPA          | 2024-10-11 | AK |
| 8  | ISSUED FOR SPA          | 2024-09-03 | AK |
| 7  | ISSUED FOR COORDINATION | 2024-08-30 | AK |
| 6  | ISSUED FOR COORDINATION | 2024-08-27 | AK |
| 5  | ISSUED FOR COORDINATION | 2024-08-21 | AK |
| 4  | ISSUED FOR UDRP         | 2024-07-30 | AK |
| 3  | ISSUED FOR COORDINATION | 2024-07-15 | AK |
| 2  | ISSUED FOR COORDINATION | 2024-07-12 | AK |
| 1  | ISSUED FOR COORDINATION | 2024-07-09 | AK |

Scale AS SHOWN

Phase SPA

Date 2024-07-09

Drawing Name

PLANTING SCHEDULE AND NOTES

Sheet Number

STUDIO 1 a

FENGATE