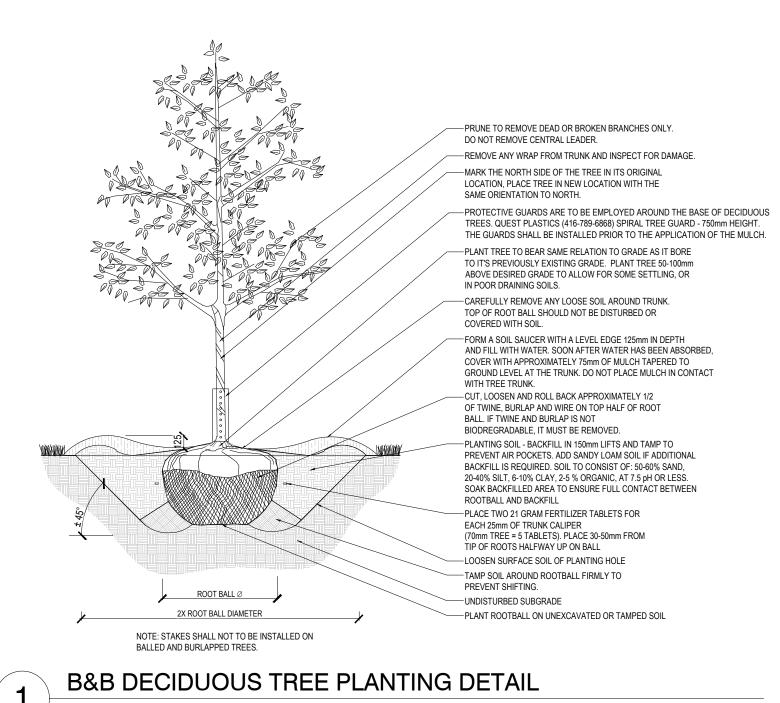

SSUED FOR COORDINATION | 2025-01-20 |  |
|----|-------------------------|------------|--|
| 11 | ISSUED FOR SPA          | 2024-12-13 |  |
| 10 | ISSUED FOR COORDINATION | 2024-12-04 |  |
| 9  | ISSUED FOR SPA          | 2024-10-11 |  |
| 8  | ISSUED FOR SPA          | 2024-09-03 |  |
| 7  | ISSUED FOR COORDINATION | 2024-08-30 |  |
| 6  | ISSUED FOR COORDINATION | 2024-08-27 |  |
| 5  | ISSUED FOR COORDINATION | 2024-08-21 |  |
| 4  | ISSUED FOR UDRP         | 2024-07-30 |  |
| 3  | ISSUED FOR COORDINATION | 2024-07-15 |  |
| 2  | ISSUED FOR COORDINATION | 2024-07-12 |  |
| 1  | ISSUED FOR COORDINATION | 2024-07-09 |  |







S c a l e
AS SHOWN



Phase SPA

**D a t e** 2024-07-09

Drawing Name

LANDSCAPE DETAILS

Sheet Number

NOT FOR CONSTRUCTION

LS.201

DWG #19186



**BIKE RACK** 







VARIES SEE PLANT LIST FOR PROPER





STUDIO 1321

20 Champlain Blvd. Suite 102 - Toronto ON - M3H 2Z1

## 1047 RICHMOND RD

(416) 638-4911 - info@studiotla.ca - studiotla.ca

OTTAWA, ON K2B 6R1

Project Number 22–178

FENGATE

2275 UPPER MIDDLE RD. E.,
SUITE 700

Consultant

OAKVILLE, ON L6H 0C3

ARCHITECTURE RLA/ARCHITECTURE 56 Beech Street, OTTAWA, ON K1S3J6, CANADA

TEL: 613.724.9932



2025-04-11 AK

#### Revisions

13 ISSUED FOR SPA

| 12 | ISSUED FOR COORDINATION | 2025-01-20 | AK |
|----|-------------------------|------------|----|
| 11 | ISSUED FOR SPA          | 2024-12-13 | AK |
| 10 | ISSUED FOR COORDINATION | 2024-12-04 | AK |
| 9  | ISSUED FOR SPA          | 2024-10-11 | AK |
| 8  | ISSUED FOR SPA          | 2024-09-03 | Ak |
| 7  | ISSUED FOR COORDINATION | 2024-08-30