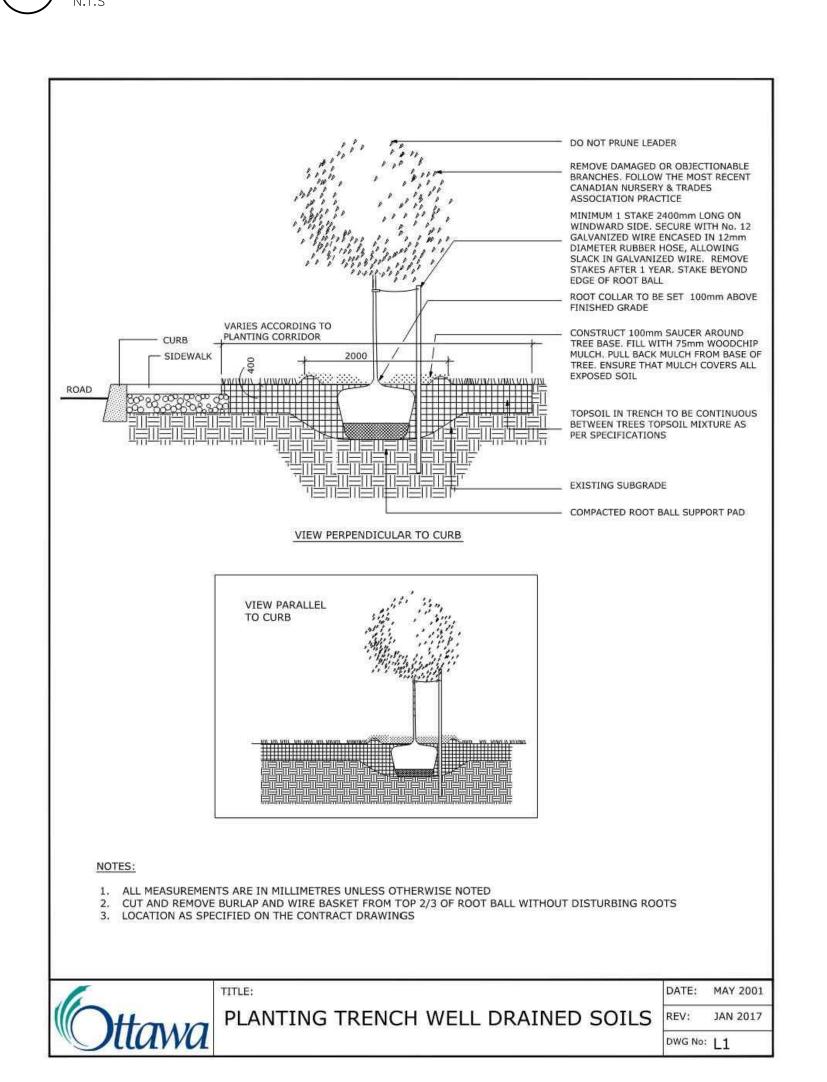

Sheet Number

NOT FOR CONSTRUCTION

**CONCRETE BARRIER CURB. SC 1.1** 

MONOLITHIC CONCRETE CURB AND SIDEWALK. SC2

PLANTING TRENCH WELL DRAINED SOILS

2% SLOPE (SEE NOTE 7

Landscape Architect

20 Champlain Blvd. Suite 102 - Toronto ON - M3H 2Z1