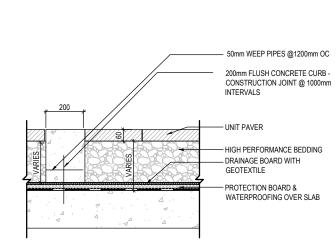

NOT FOR CONSTRUCTION

TWSI DETAIL. SC 7.3

UNIT PAVERS ON SLAB

50mm THICK RIGID—

75mm MULCH LAYER—

INSULATION

3 STANDARD ROLLED CURB AND GUTTER

REFER TO PLAN.