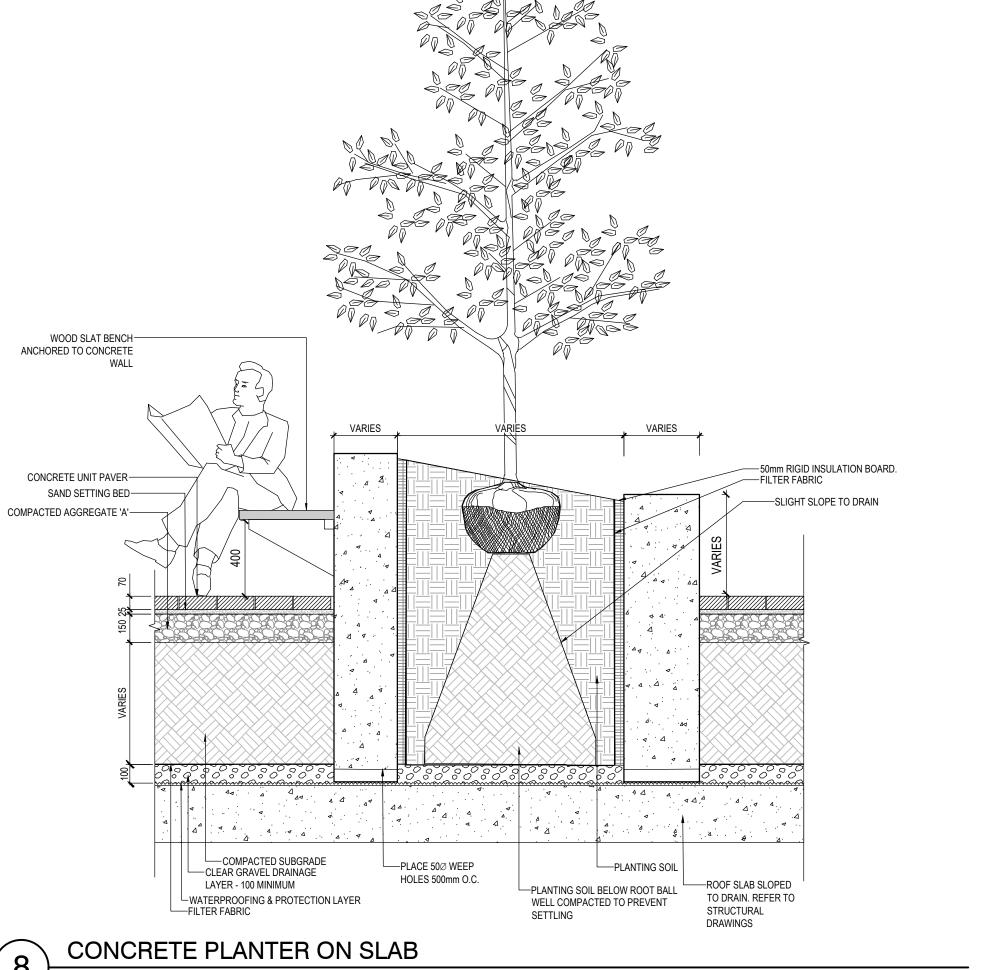

NOT FOR CONSTRUCTION

TWSI DETAIL. SC 7.3

UNIT PAVERS ON SLAB

50mm THICK RIGID—

75mm MULCH LAYER—

INSULATION

3 STANDARD ROLLED CURB AND GUTTER

REFER TO PLAN.

—SAND SETTING BED

-CIP CONCRETE SUB-SLAB

-COMPACTED ENGINEERED FILL

-CLEAR GRAVEL DRAINAGE

VARIES, REFER TO PLAN FOR BIKE RACK QTY.

WOOD TOP BENCH ON CONCRETE SEAT WALL

8

UNIT PAVERS ON GRADE