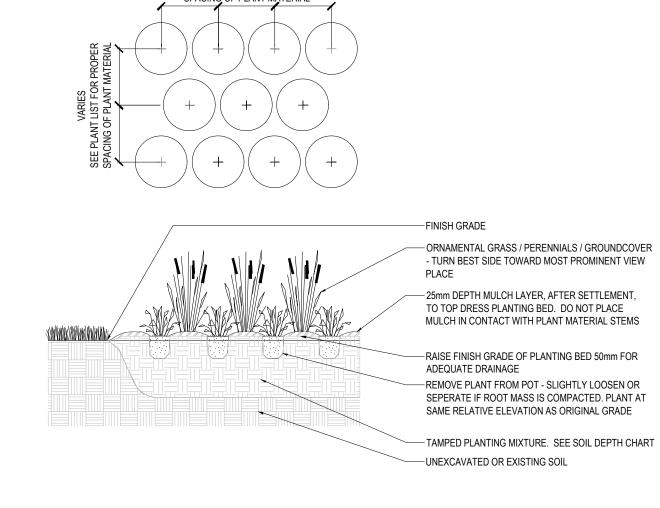

DWG #19186

**BIKE RACK** 

VARIES SEE PLANT LIST FOR PROPER

STUDIO 1321

20 Champlain Blvd. Suite 102 - Toronto ON - M3H 2Z1