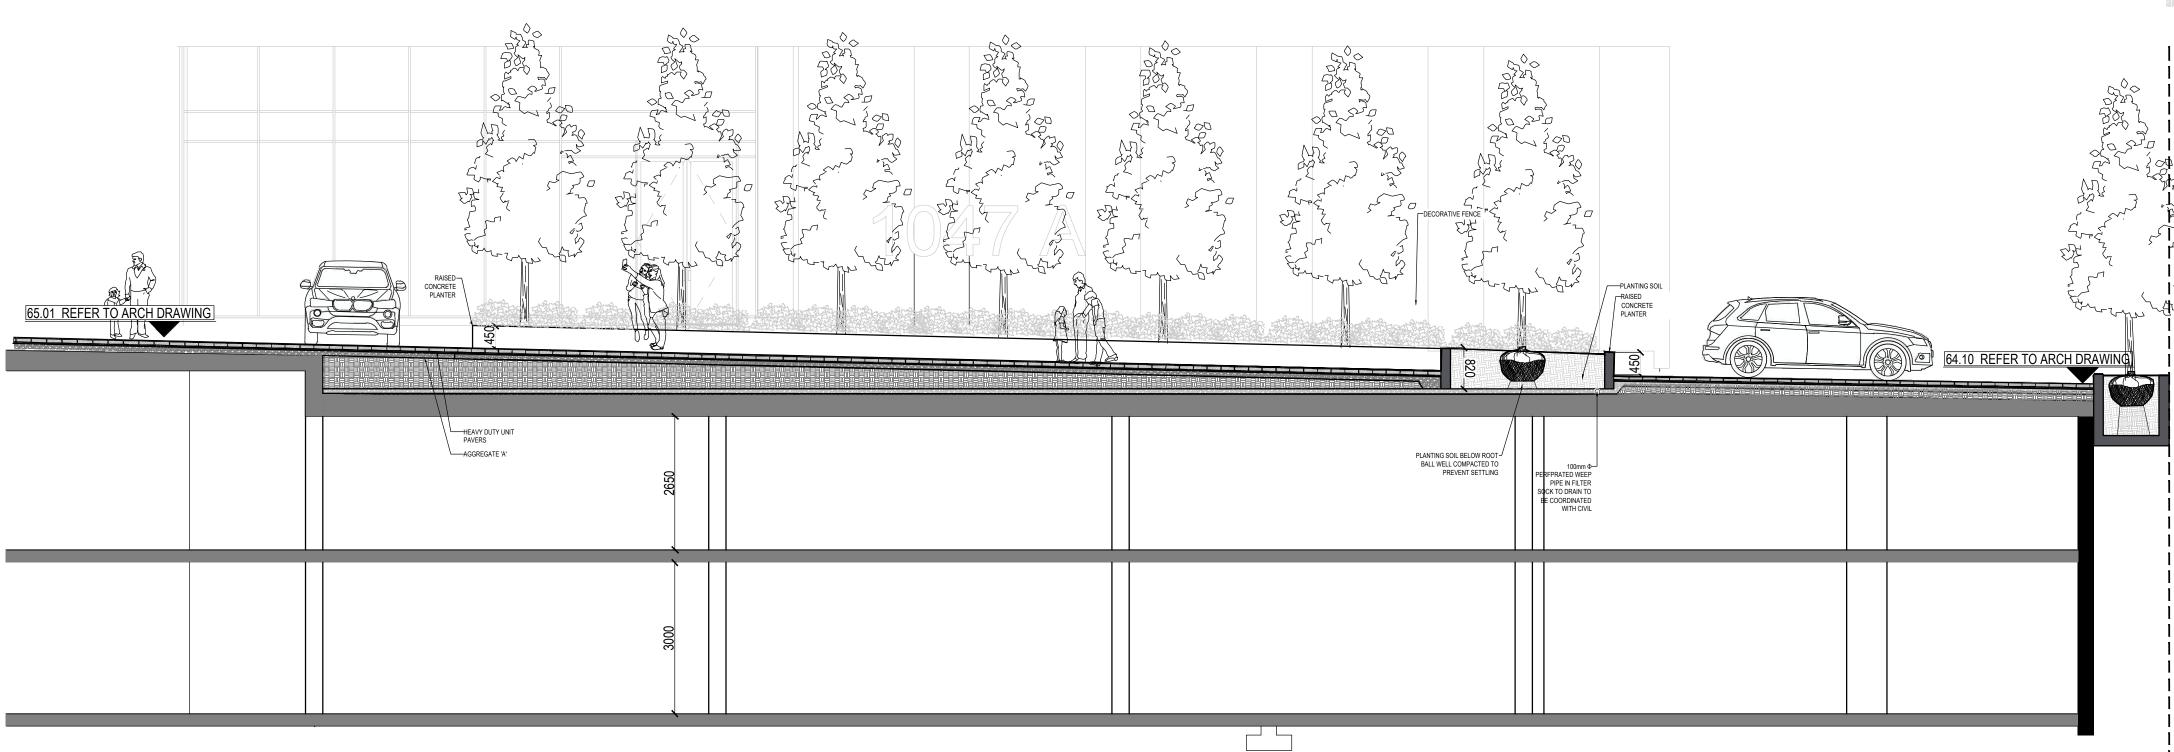

Signature

YYYY-MM-DD

Date

Keymap

S c a l e AS SHOWN

Phase SPA

**D** a t e 2024-07-09

Drawing Name

LANDSCAPE SECTIONS

Sheet Number

NOT FOR CONSTRUCTION

LS.300

MAC STREET, MACHINE TO AND HELD TO AND HEL

SECTION 2- NEW ORCHARD AVE- TOWNHOUSE FRONTAGE

SECTION 3- ALONG NEW ORCHARD AVE

SECTION 4- DRIVE WAY AND PET AMENITY: RELIEF AREA