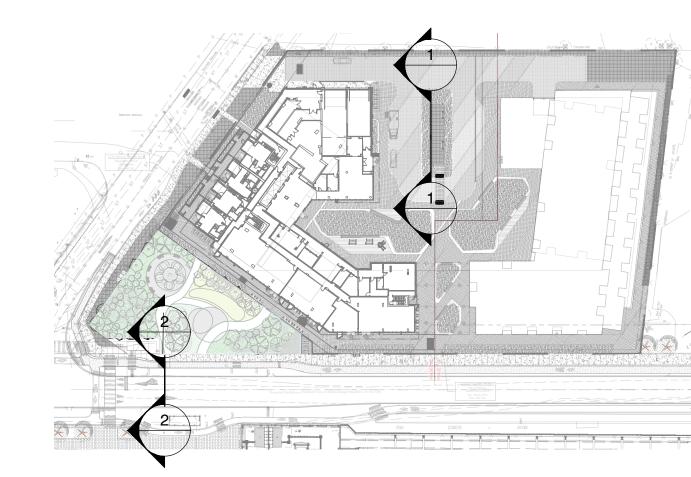

Signature

Keymap

Scale AS SHOWN

Phase

Date

2024-07-09

Drawing Name

TREE CANOPY COVER

Sheet Number

NOT FOR CONSTRUCTION

**CONCRETE BARRIER CURB. SC 1.1** 

MONOLITHIC CONCRETE CURB AND SIDEWALK. SC2

PLANTING TRENCH WELL DRAINED SOILS

2% SLOPE (SEE NOTE 7

Landscape Architect

20 Champlain Blvd. Suite 102 - Toronto ON - M3H 2Z1