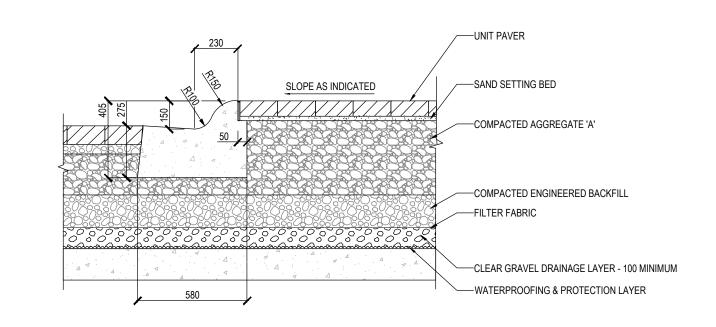

NOT FOR CONSTRUCTION

TWSI DETAIL. SC 7.3

UNIT PAVERS ON SLAB

50mm THICK RIGID—

75mm MULCH LAYER—

INSULATION

3 STANDARD ROLLED CURB AND GUTTER

REFER TO PLAN.