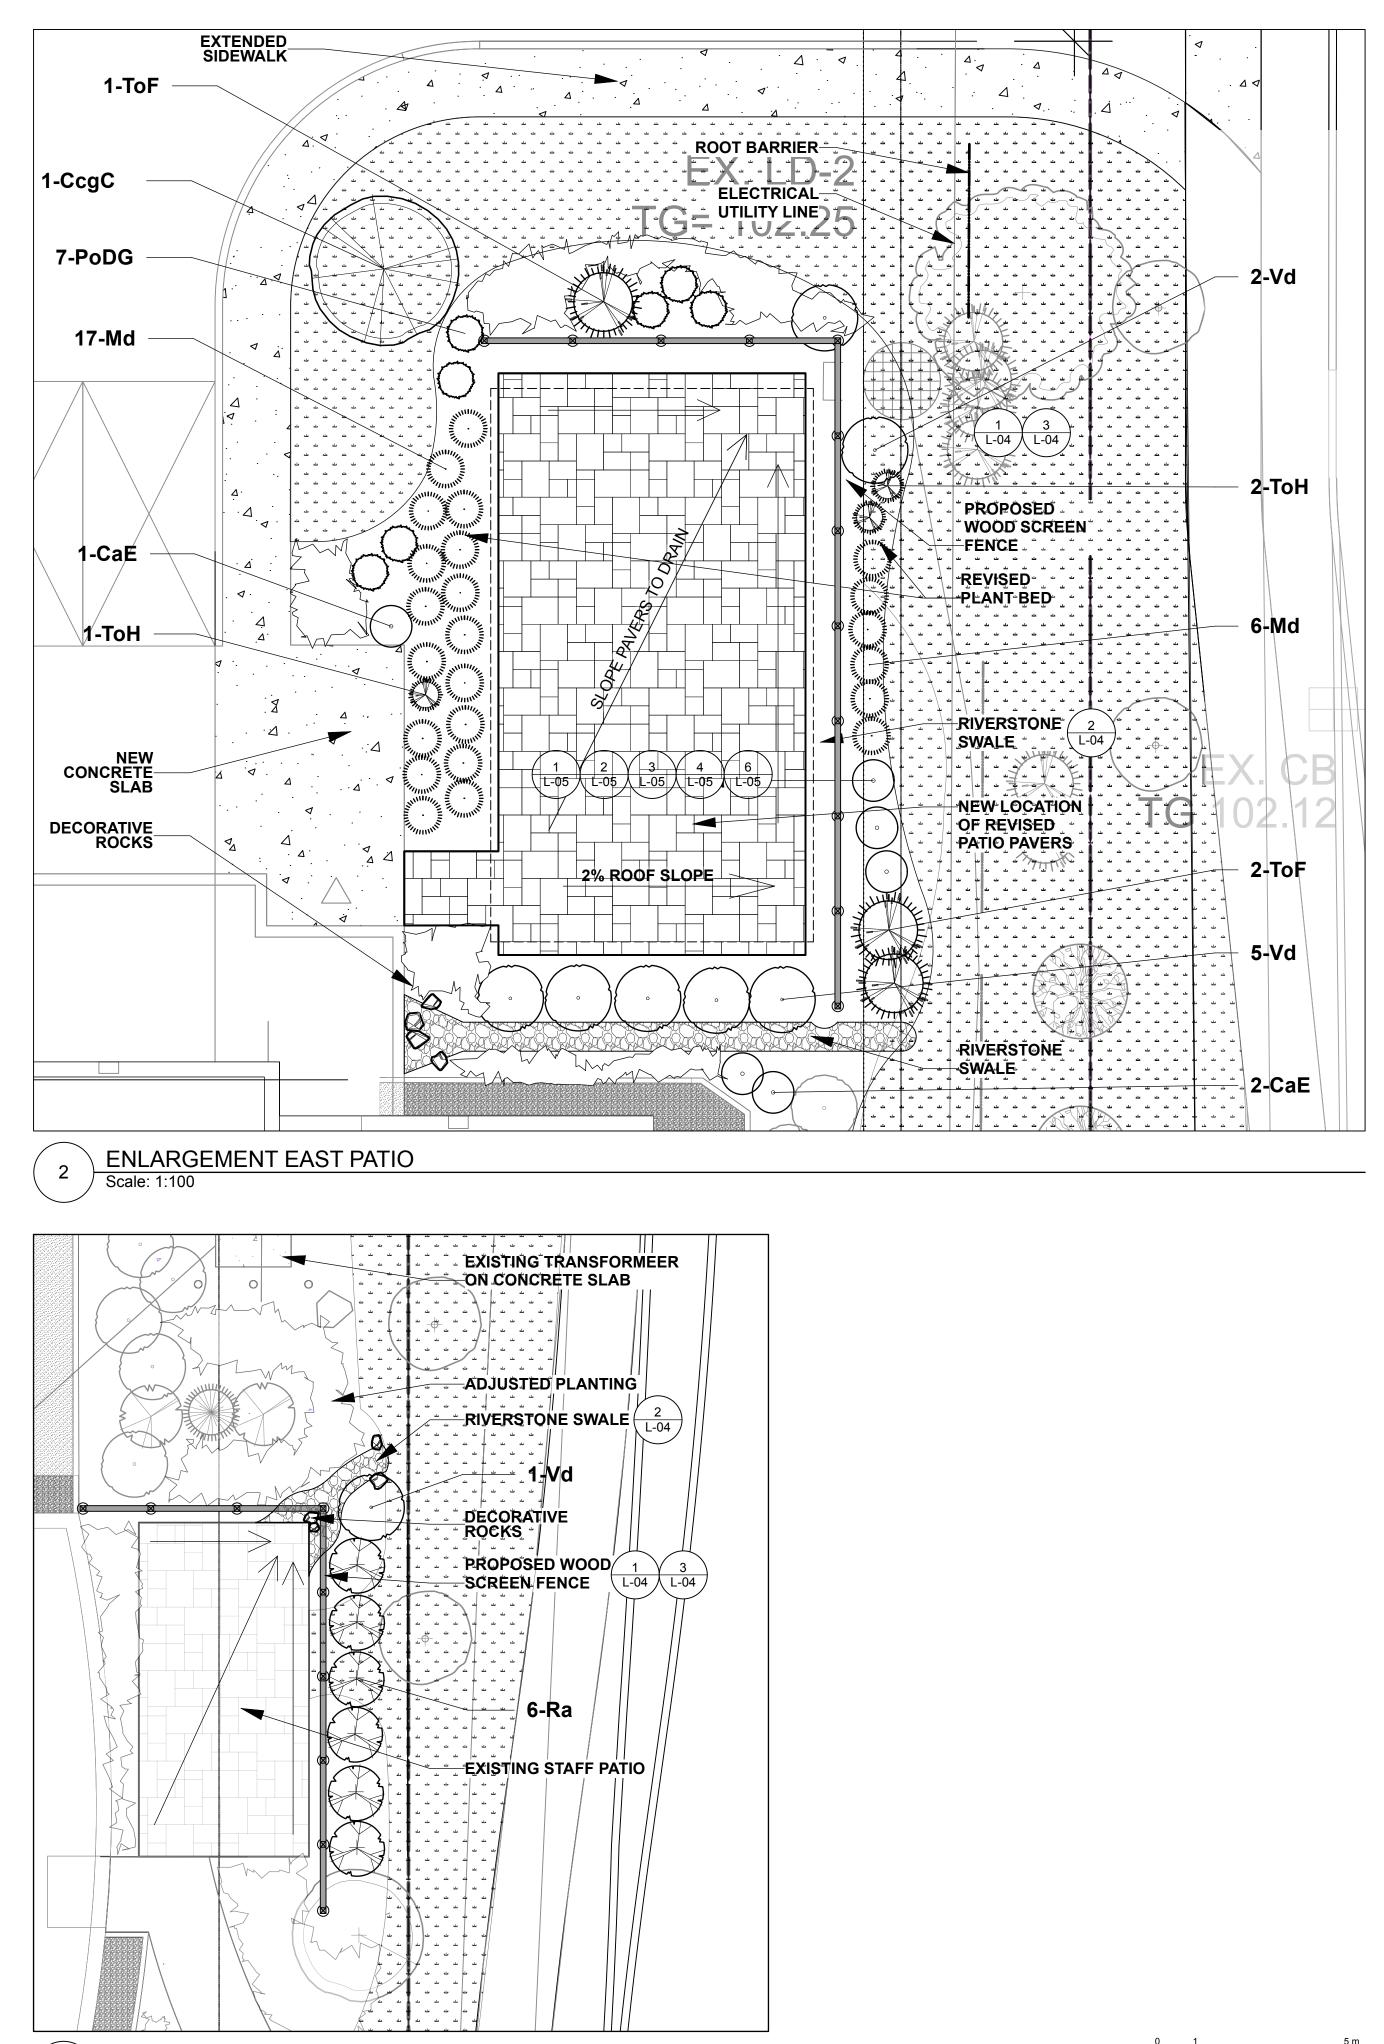

nting pits. No substitutions of plant material shall be made without prior approval of the Landscape Architect.

Where clay is encountered proper drainage must be ensured in tree/shrub pits, prior to planting. Have method approved by Landscape Architect.

All sodded areas to receive a minimum of 150mm of topsoil over graded sub-base. If sod with mesh is used, mesh to be removed completely during sodding operations. Sod shall come from an approved source and shall be laid within 24 hours of being cut in the nursery. Only nursery sod shall be used.

.8 Final subgrade is to approved by the Landscape Architect prior to sod being laid.

Maintain positive surface runoff through the entire construction period.

.10 Reinstate all areas and items damaged as a result of construction activities









3



# XXXXX







Scale: NTS



NOTE: PERGOLA CONFIGURATION TO BE ADJUSTED ACCORDING TO SITE.

NOTE: DETAILS ARE SHOWN FOR DESIGN INTENT ONLY. PROVIDE FULL SHOP DRAWINGS, STAMPED BY A PROFESSIONAL ENGINEER LICENSED IN THE PROVINCE OF ONTARIO, FOR FOOTINGS, REBAR DIMENSIONS, ANCHORAGE SYSTEM, AND STRUCTURAL COMPONENTS.



# GENERAL NOTES

.1 All general site information and conditions compiled from existing plans, surveys and consultant's field notes. Report all discrepancies prior to any work. No responsibility is born by the Consultant for unknown subsurface conditions.

.2 The location of the utilities is approximate only, and the exact location should be determined by consulting the municipal authorities and utility companies concerned. The Contractor shall prove the location of u