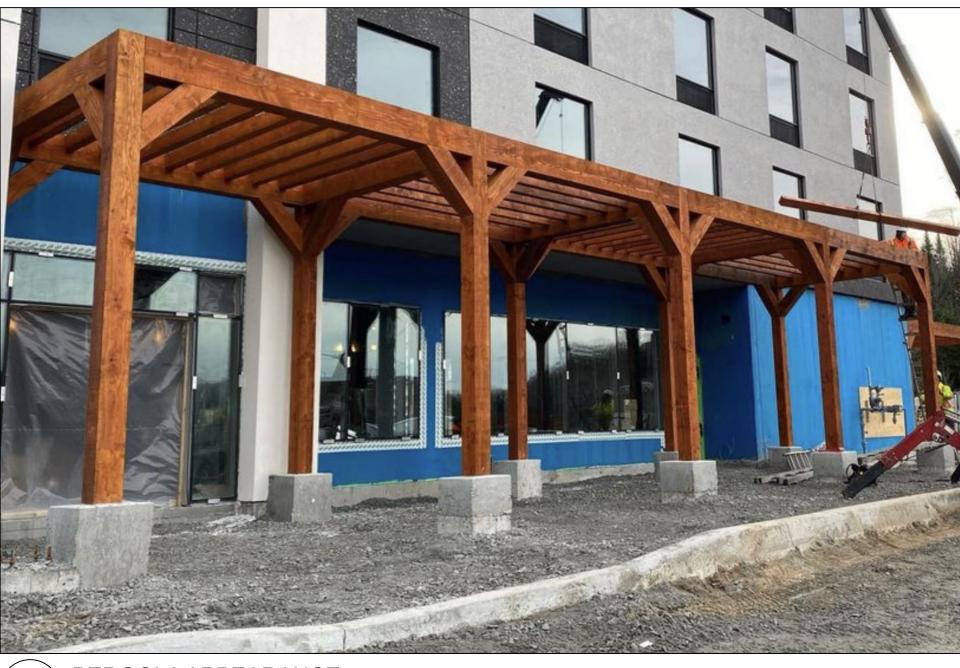

# XXXXX

Scale: NTS

NOTE: PERGOLA CONFIGURATION TO BE ADJUSTED ACCORDING TO SITE.

NOTE: DETAILS ARE SHOWN FOR DESIGN INTENT ONLY. PROVIDE FULL SHOP DRAWINGS, STAMPED BY A PROFESSIONAL ENGINEER LICENSED IN THE PROVINCE OF ONTARIO, FOR FOOTINGS, REBAR DIMENSIONS, ANCHORAGE SYSTEM, AND STRUCTURAL COMPONENTS.