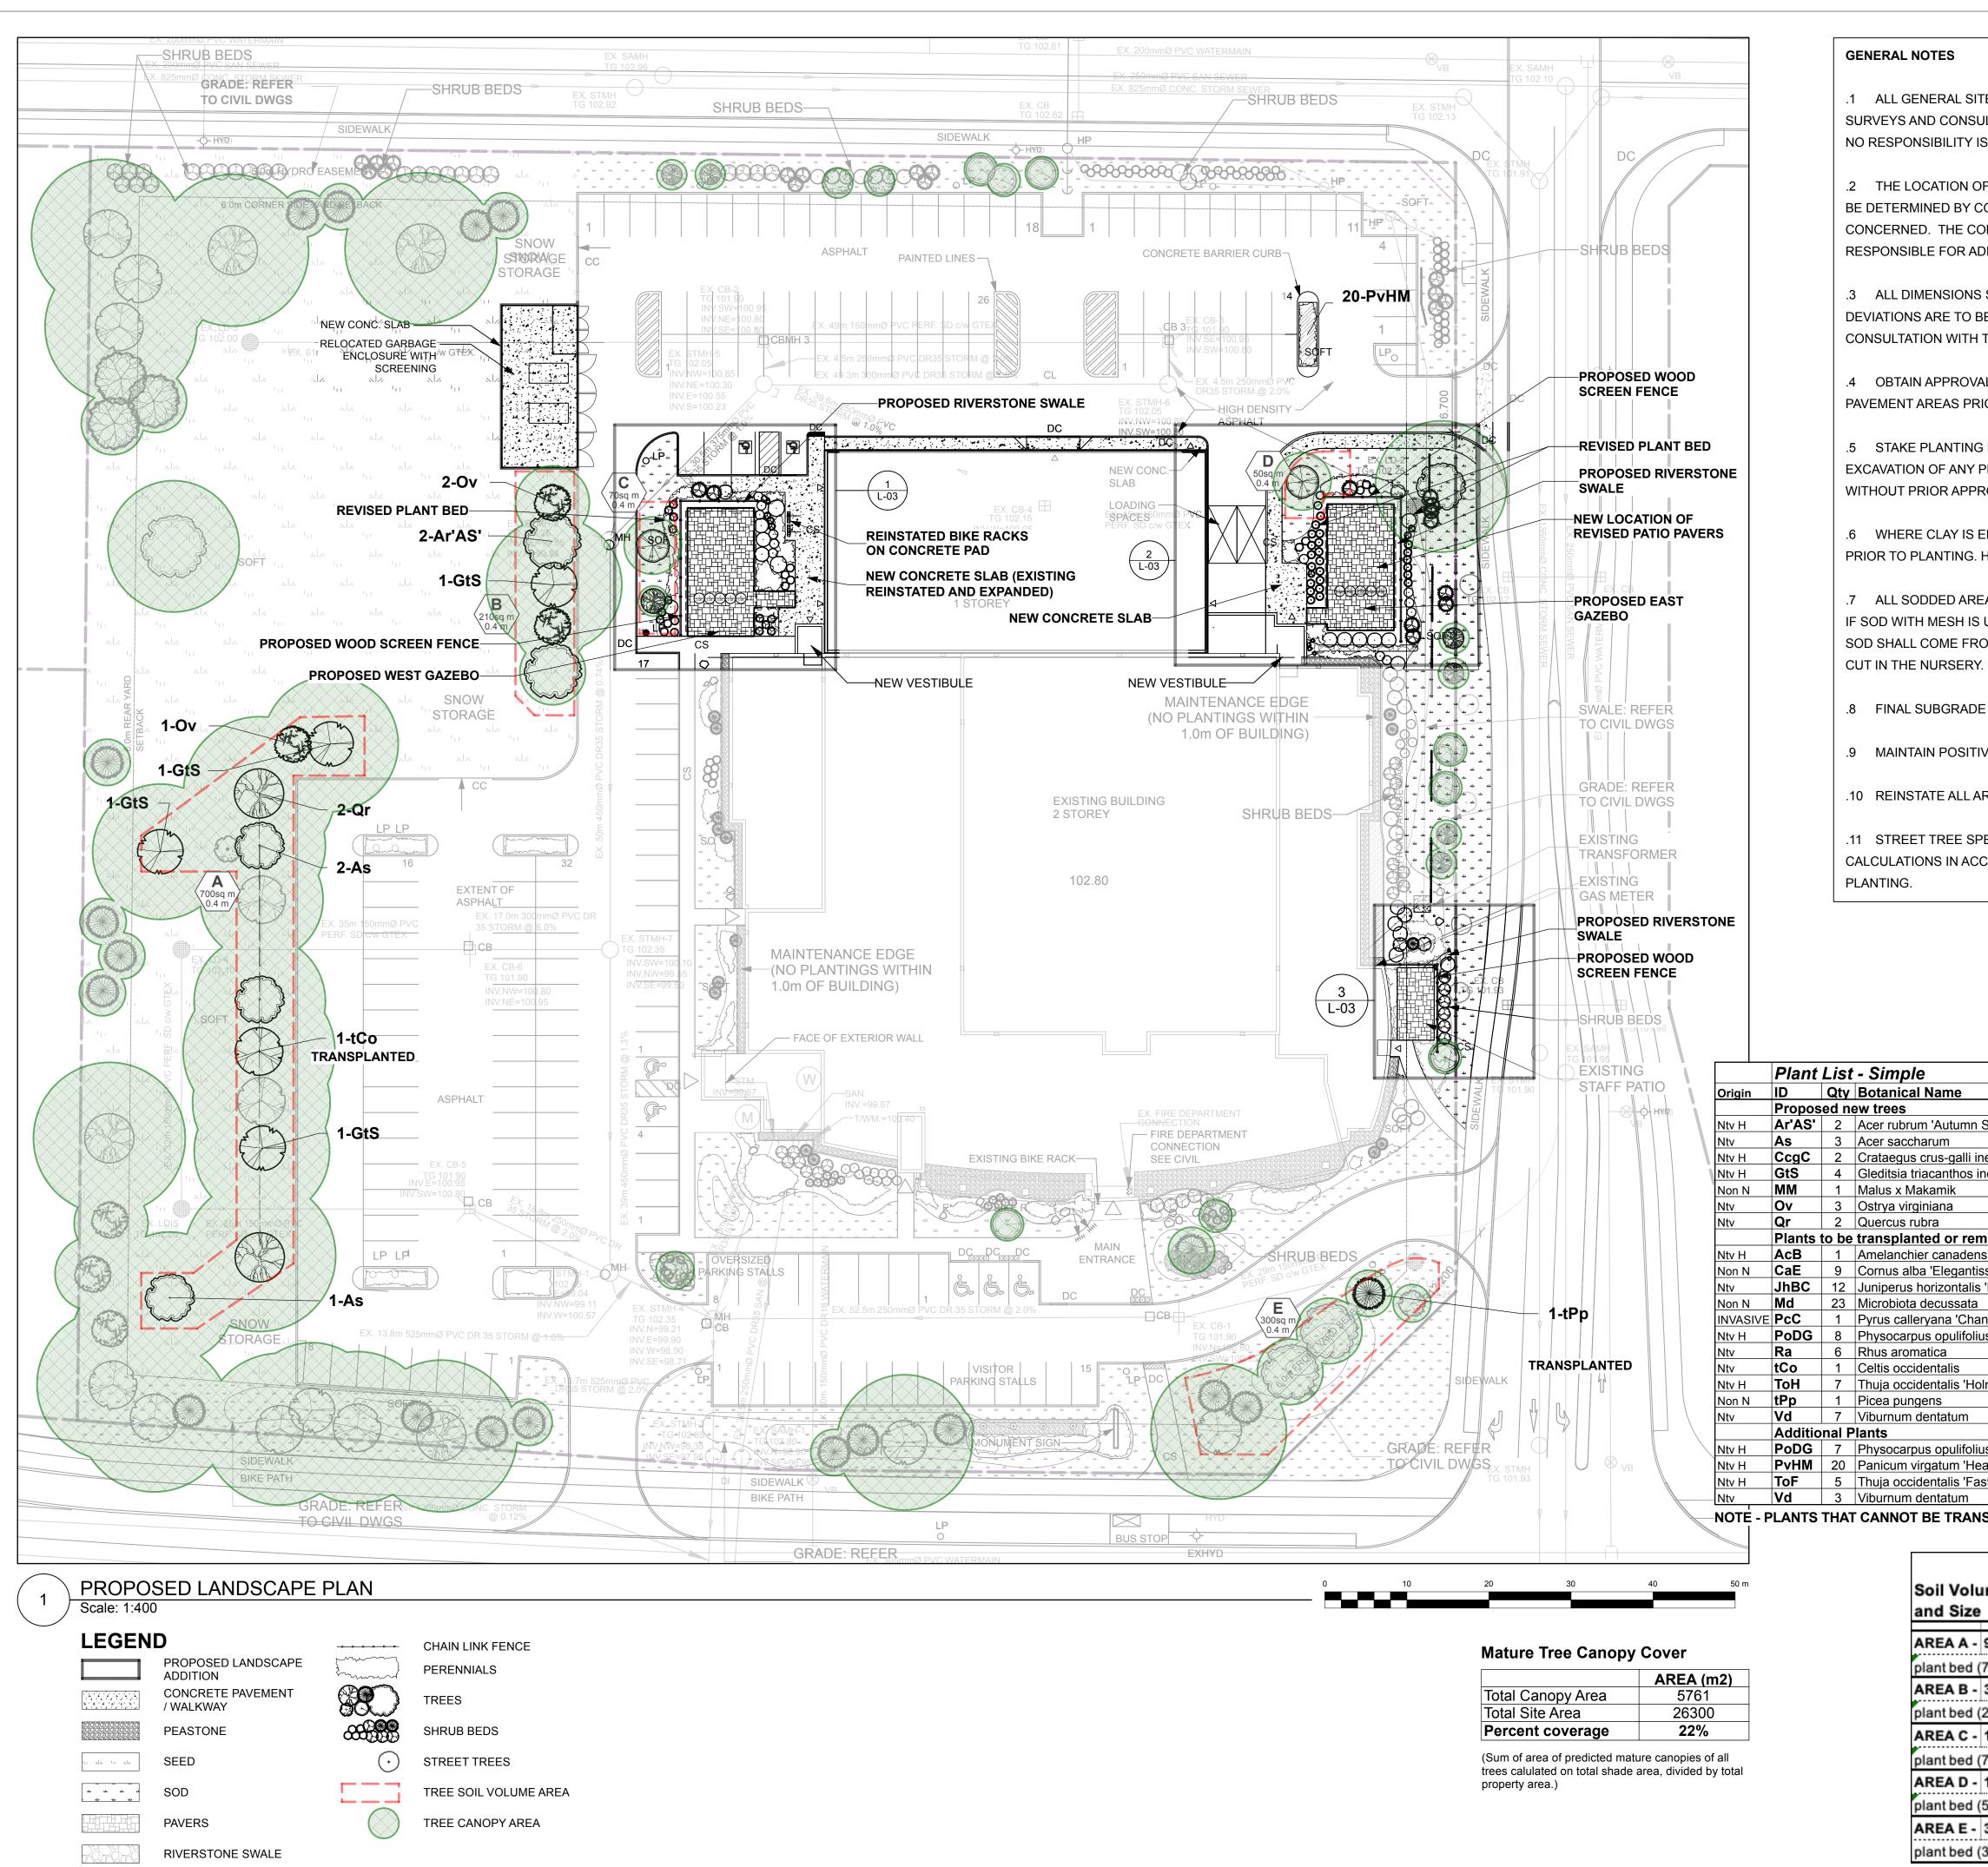

.11 STREET TREE SPECIES LOCATIONS AND NUMBERS WERE SELECTED BASED ON SOIL VOLUME CALCULATIONS IN ACCORDANCE WITH THE CITY OF OTTAWA'S REQUIREMENTS FOR TREE

| Common Name                          | Sched. Size                                                                                                                                                                                                                                                                                                                                                                                                       | Remarks                                                                                                                                                                                                                                                                                                                                                                                                                                                                                                                                          |
|--------------------------------------|-------------------------------------------------------------------------------------------------------------------------------------------------------------------------------------------------------------------------------------------------------------------------------------------------------------------------------------------------------------------------------------------------------------------|--------------------------------------------------------------------------------------------------------------------------------------------------------------------------------------------------------------------------------------------------------------------------------------------------------------------------------------------------------------------------------------------------------------------------------------------------------------------------------------------------------------------------------------------------|
|                                      |                                                                                                                                                                                                                                                                                                                                                                                                                   |                                                                                                                                                                                                                                                                                                                                                                                                                                                                                                                                                  |
| Red Maple                            | 70mm caliper                                                                                                                                                                                                                                                                                                                                                                                                      | WB, Staked                                                                                                                                                                                                                                                                                                                                                                                                                                                                                                                                       |
| Sugar Maple                          | 60mm caliper                                                                                                                                                                                                                                                                                                                                                                                                      | WB, Staked                                                                                                                                                                                                                                                                                                                                                                                                                                                                                                                                       |
| Thornless Crusader Cockspur Hawthorn | 45mm caliper                                                                                                                                                                                                                                                                                                                                                                                                      | WB, Staked                                                                                                                                                                                                                                                                                                                                                                                                                                                                                                                                       |
| Shademaster Honey Locust             | 60mm caliper                                                                                                                                                                                                                                                                                                                                                                                                      | WB, Staked                                                                                                                                                                                                                                                                                                                                                                                                                                                                                                                                       |
| Makamik Crabapple                    | 50mm cal.                                                                                                                                                                                                                                                                                                                                                                                                         | B&B / WB                                                                                                                                                                                                                                                                                                                                                                                                                                                                                                                                         |
| Ironwood                             | 50mm caliper                                                                                                                                                                                                                                                                                                                                                                                                      | WB, Staked                                                                                                                                                                                                                                                                                                                                                                                                                                                                                                                                       |
| Red Oak                              | 60mm caliper                                                                                                                                                                                                                                                                                                                                                                                                      | WB, Staked                                                                                                                                                                                                                                                                                                                                                                                                                                                                                                                                       |
|                                      |                                                                                                                                                                                                                                                                                                                                                                                                                   |                                                                                                                                                                                                                                                                                                                                                                                                                                                                                                                                                  |
| Ballerina Serviceberry REMOVE        | 45mm caliper                                                                                                                                                                                                                                                                                                                                                                                                      | WB, Staked                                                                                                                                                                                                                                                                                                                                                                                                                                                                                                                                       |
| Silverleaf Dogwood                   | 50cm ht                                                                                                                                                                                                                                                                                                                                                                                                           | 1.0m o.c.                                                                                                                                                                                                                                                                                                                                                                                                                                                                                                                                        |
| Blue Chip Juniper                    | 50cm spd                                                                                                                                                                                                                                                                                                                                                                                                          | 1.1m o.c.                                                                                                                                                                                                                                                                                                                                                                                                                                                                                                                                        |
| Russian Cypress                      | 50cm spd                                                                                                                                                                                                                                                                                                                                                                                                          | 0.9m o.c.                                                                                                                                                                                                                                                                                                                                                                                                                                                                                                                                        |
| Chanticleer Pear REMOVE              | 50cm ht                                                                                                                                                                                                                                                                                                                                                                                                           | WB. Staked                                                                                                                                                                                                                                                                                                                                                                                                                                                                                                                                       |
| Darts Gold Ninebark                  | 40cm ht                                                                                                                                                                                                                                                                                                                                                                                                           | Potted                                                                                                                                                                                                                                                                                                                                                                                                                                                                                                                                           |
| Fragrant Sumac                       | 50cm ht                                                                                                                                                                                                                                                                                                                                                                                                           | Potted                                                                                                                                                                                                                                                                                                                                                                                                                                                                                                                                           |
| Common Hackberry                     | 60mm caliper                                                                                                                                                                                                                                                                                                                                                                                                      | WB, Staked                                                                                                                                                                                                                                                                                                                                                                                                                                                                                                                                       |
| Holmstrup Eastern Arborvitae         | 150 cm ht.                                                                                                                                                                                                                                                                                                                                                                                                        | Potted                                                                                                                                                                                                                                                                                                                                                                                                                                                                                                                                           |
| Colorado Spruce                      | 200cm ht                                                                                                                                                                                                                                                                                                                                                                                                          | WB, Staked                                                                                                                                                                                                                                                                                                                                                                                                                                                                                                                                       |
| Arrowwood                            | 80cm ht                                                                                                                                                                                                                                                                                                                                                                                                           | Bare root                                                                                                                                                                                                                                                                                                                                                                                                                                                                                                                                        |
|                                      |                                                                                                                                                                                                                                                                                                                                                                                                                   |                                                                                                                                                                                                                                                                                                                                                                                                                                                                                                                                                  |
| Darts Gold Ninebark                  | 40cm ht                                                                                                                                                                                                                                                                                                                                                                                                           | Potted                                                                                                                                                                                                                                                                                                                                                                                                                                                                                                                                           |
| Heavy Metal Switch Grass             | 3 year                                                                                                                                                                                                                                                                                                                                                                                                            | Potted                                                                                                                                                                                                                                                                                                                                                                                                                                                                                                                                           |
| Fastigiate Eastern Arborvitae        | 175cm ht                                                                                                                                                                                                                                                                                                                                                                                                          | specimen                                                                                                                                                                                                                                                                                                                                                                                                                                                                                                                                         |
| Arrowwood                            | 80cm ht                                                                                                                                                                                                                                                                                                                                                                                                           | Bare root                                                                                                                                                                                                                                                                                                                                                                                                                                                                                                                                        |
|                                      | Red Maple   Sugar Maple   Thornless Crusader Cockspur Hawthorn   Shademaster Honey Locust   Makamik Crabapple   Ironwood   Red Oak   Ballerina Serviceberry   REMOVE   Silverleaf Dogwood   Blue Chip Juniper   Russian Cypress   Chanticleer Pear   Remove   Darts Gold Ninebark   Fragrant Sumac   Colorado Spruce   Arrowwood   Darts Gold Ninebark   Heavy Metal Switch Grass   Fastigiate Eastern Arborvitae | Red Maple70mm caliperSugar Maple60mm caliperThornless Crusader Cockspur Hawthorn45mm caliperShademaster Honey Locust60mm caliperMakamik Crabapple50mm cal.Ironwood50mm caliperRed Oak60mm caliperBallerina ServiceberryREMOVEBallerina ServiceberryREMOVEBullerina ServiceberryREMOVESilverleaf Dogwood50cm htBlue Chip Juniper50cm spdChanticleer PearREMOVEDarts Gold Ninebark40cm htFragrant Sumac50cm htColorado Spruce200cm htArrowwood80cm htDarts Gold Ninebark40cm htHeavy Metal Switch Grass3 yearFastigiate Eastern Arborvitae175cm ht |

NOTE - PLANTS THAT CANNOT BE TRANSPLANTED ARE TO BE REPLACED WITH THE SAME SPECIES AND CULTIVAR

| ume Area, Tree Quantity<br>e   | Tree<br>Quantity | OTTAWA<br>Target Soil<br>Volume (m <sup>3</sup> ) | Design Soil<br>Volume | Soil<br>Adequacy<br>percentage |
|--------------------------------|------------------|---------------------------------------------------|-----------------------|--------------------------------|
| 9 large trees, 1 medium tree   | , 2 large e      | xisting trees                                     | , 1 medium ex         | isting tree                    |
| (700 sq m x 0.4m ave deep)     | 13               | 228.0                                             | 280.0                 | 123%                           |
| 3 large trees, 2 medium tree   | s                |                                                   |                       |                                |
| (210 sq m x 0.4m ave deep)     | 5                | 84.0                                              | 84.0                  | 100%                           |
| 1 medium tree, 1 small tree    |                  |                                                   |                       |                                |
| (70 sq m x 0.4m ave deep)      | 2                | 27.0                                              | 28.0                  | 104%                           |
| 1 small tree                   |                  |                                                   |                       |                                |
| (50 sq m x 0.4m ave deep)      | 1                | 20.0                                              | 20.0                  | 100%                           |
| 3 large trees, 3 conifers, 1 s | mall tree        |                                                   |                       |                                |
| (300 sq m x 0.4m ave deep)     | 7                | 111.0                                             | 120.0                 | 108%                           |

# GENERAL NOTES

.1 All general site information and conditions compiled from existing plans, surveys and consultant's field notes. Report all discrepancies prior to any work. No responsibility is born by the Consultant for unknown subsurface conditions.

.2 The location of the utilities is approximate only, and the exact location should be determined by consulting the municipal authorities and utility companies concerned. The Contractor shall prove the location of utilities and shall be responsible for adequate protection from damage.

.3 All dimensions shown are to be verified on site prior to any construction. No deviations are to be made from the layouts as shown on this plan without prior consultation with the Landscape Architect and Owner.

.4 Obtain approval of Landscape Architect for granular base and layout of all pavement areas prior to construction.

.5 Stake planting locations and receive approval of Landscape Architect, prior to excavation of any planting pits. No substitutions of plant material shall be made without prior approval of the Landscape Architect.

.6 Where clay is encountered proper drainage must be ensured in tree/shrub pits, prior to planting. Have method approved by Landscape Architect.

.7 All sodded areas to receive a minimum of 150mm of topsoil over graded sub-base. If sod with mesh is used, mesh to be removed completely during sodding operations. Sod shall come from an approved source and shall be laid within 24 hours of being cut in the nursery. Only nursery sod shall be used.

8 Final subgrade is to approved by the Landscape Architect prior to sod being laid.

.9 Maintain positive surface runoff through the entire construction period.

.10 Reinstate all areas and items damaged as a result of construction activities.