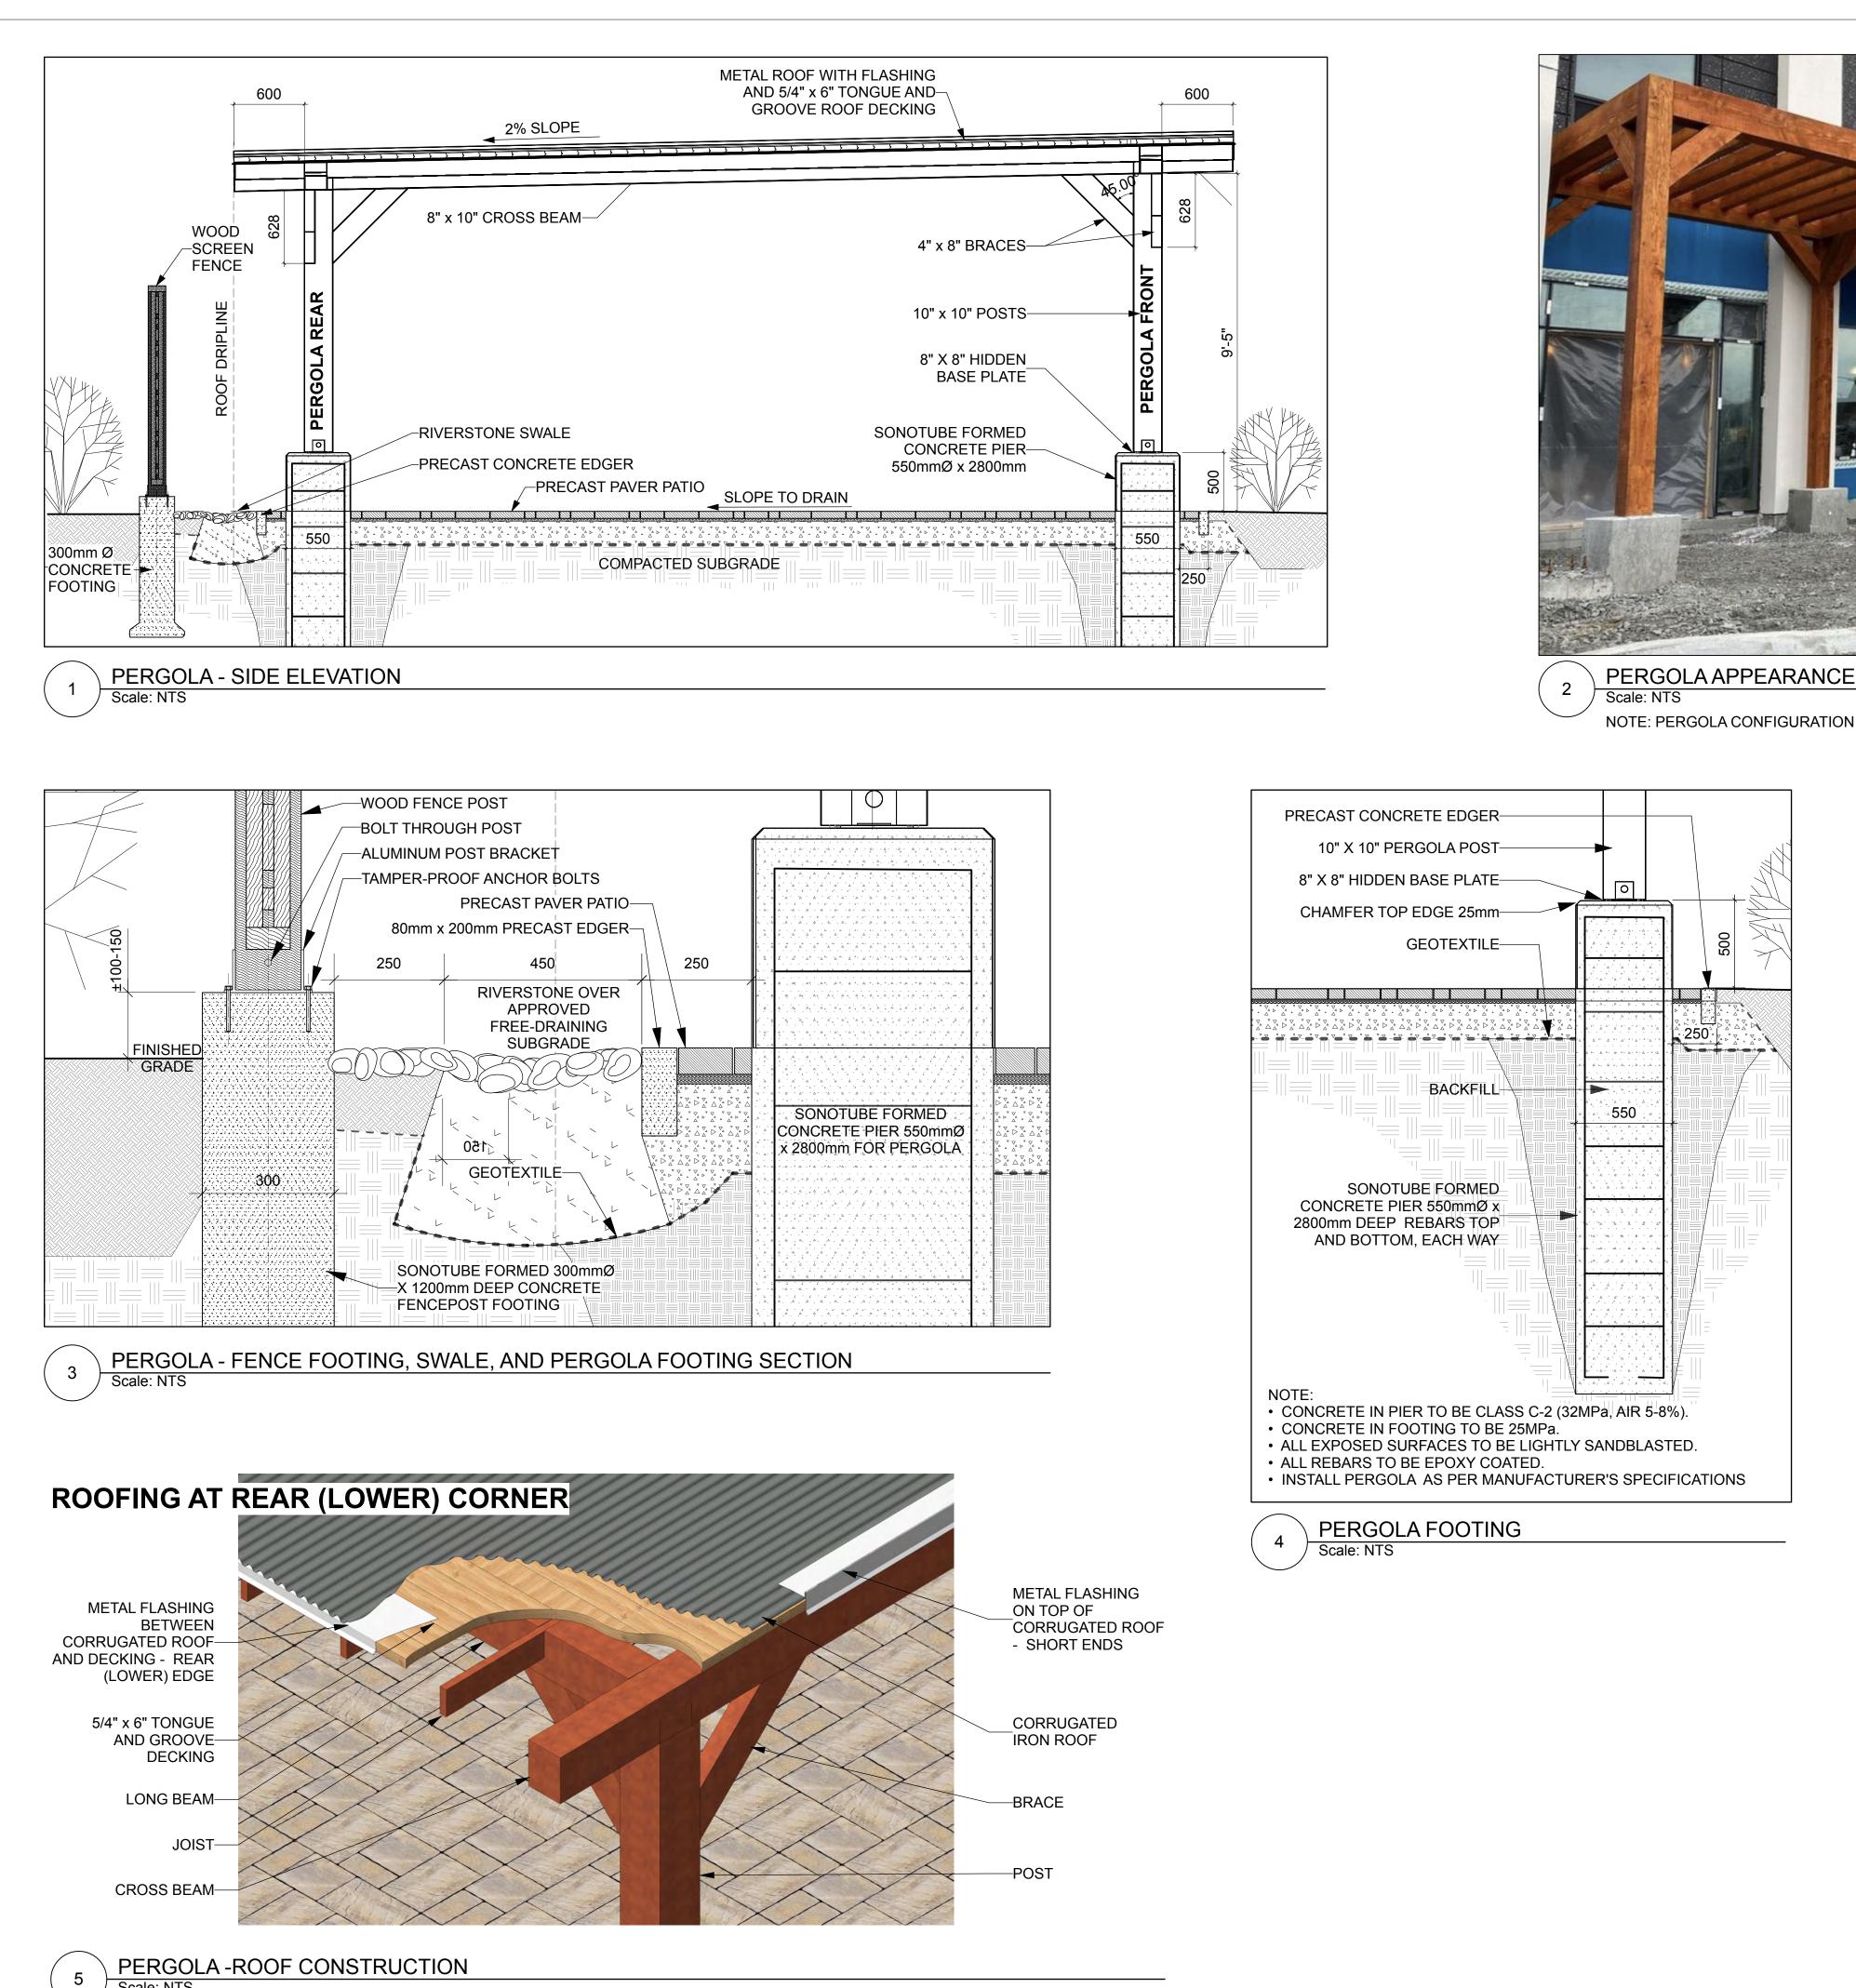

# XXXXX

Scale: NTS

NOTE: PERGOLA CONFIGURATION TO BE ADJUSTED ACCORDING TO SITE.

NOTE: DETAILS ARE SHOWN FOR DESIGN INTENT ONLY. PROVIDE FULL SHOP DRAWINGS, STAMPED BY A PROFESSIONAL ENGINEER LICENSED IN THE PROVINCE OF ONTARIO, FOR FOOTINGS, REBAR DIMENSIONS, ANCHORAGE SYSTEM, AND STRUCTURAL COMPONENTS.