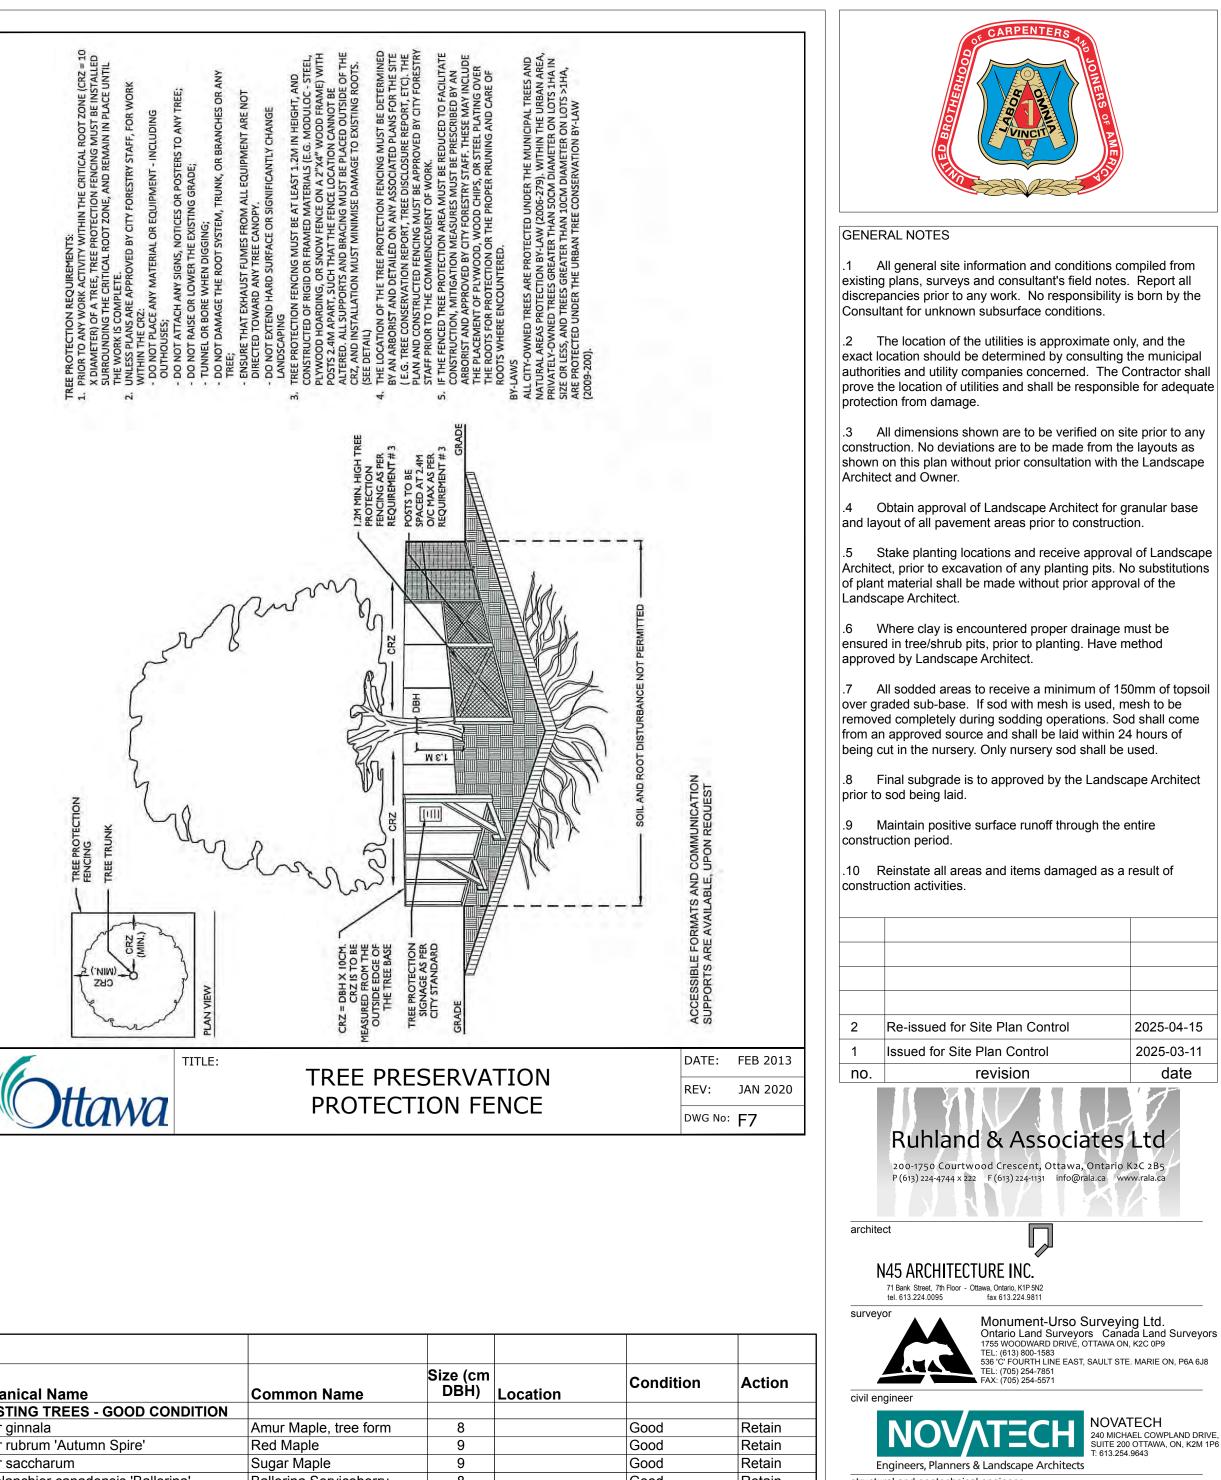

DO NOT SCALE DRAWINGS

# XXXXX

|                   | AREA (m2 |
|-------------------|----------|
| Total Canopy Area | 5761     |
| Total Site Area   | 26300    |
| Percent coverage  | 22%      |
|                   |          |

.1 ALL GENERAL SITE INFORMATION AND CONDITIONS COMPILED FROM EXISTING PLANS, SURVEYS AND CONSULTANT'S FIELD NOTES. REPORT ALL DISCREPANCIES PRIOR TO ANY WORK. NO RESPONSIBILITY IS BORN BY THE CONSULTANT FOR UNKNOWN SUBSURFACE CONDITIONS.

.2 THE LOCATION OF THE UTILITIES IS APPROXIMATE ONLY, AND THE EXACT LOCATION SHOULD BE DETERMINED BY CONSULTING THE MUNICIPAL AUTHORITIES AND UTILITY COMPANIES CONCERNED. THE CONTRACTOR SHALL PROVE THE LOCATION OF UTILITIES AND SHALL BE RESPONSIBLE FOR ADEQUATE PROTECTION FROM DAMAGE.

.3 ALL DIMENSIONS SHOWN ARE TO BE VERIFIED ON SITE PRIOR TO ANY CONSTRUCTION. NO DEVIATIONS ARE TO BE MADE FROM THE LAYOUTS AS SHOWN ON THIS PLAN WITHOUT PRIOR CONSULTATION WITH THE LANDSCAPE ARCHITECT AND OWNER.

.4 OBTAIN APPROVAL OF LANDSCAPE ARCHITECT FOR GRANULAR BASE AND LAYOUT OF ALL PAVEMENT AREAS PRIOR TO CONSTRUCTION.

.5 STAKE PLANTING LOCATIONS AND RECEIVE APPROVAL OF LANDSCAPE ARCHITECT, PRIOR TO EXCAVATION OF ANY PLANTING PITS. NO SUBSTITUTIONS OF PLANT MATERIAL SHALL BE MADE WITHOUT PRIOR APPROVAL OF THE LANDSCAPE ARCHITECT.

.6 WHERE CLAY IS ENCOUNTERED PROPER DRAINAGE MUST BE ENSURED IN TREE/SHRUB PITS, PRIOR TO PLANTING. HAVE METHOD APPROVED BY LANDSCAPE ARCHITECT.

.7 ALL SODDED AREAS TO RECEIVE A MINIMUM OF 150MM OF TOPSOIL OVER GRADED SUB-BASE. IF SOD WITH MESH IS USED, MESH TO BE REMOVED COMPLETELY DURING SODDING OPERATIONS. SOD SHALL COME FROM AN APPROVED SOURCE AND SHALL BE LAID WITHIN 24 HOURS OF BEING CUT IN THE NURSERY. ONLY NURSERY SOD SHALL BE USED.

.8 FINAL SUBGRADE IS TO APPROVED BY THE LANDSCAPE ARCHITECT PRIOR TO SOD BEING LAID.

.9 MAINTAIN POSITIVE SURFACE RUNOFF THROUGH THE ENTIRE CONSTRUCTION PERIOD.

.10 REINSTATE ALL AREAS AND ITEMS DAMAGED AS A RESULT OF CONSTRUCTION ACTIVITIES.

.11 STREET TREE SPECIES LOCATIONS AND NUMBERS WERE SELECTED BASED ON SOIL VOLUME CALCULATIONS IN ACCORDANCE WITH THE CITY OF OTTAWA'S REQUIREMENTS FOR TREE

| Common Name                          | Sched. Size                                                                                                                                                                                                                                                                                                                                                                                                       | Remarks                                                                                                                                                                                                                                                                                                                                                                                                                                                                                                                                          |
|--------------------------------------|-------------------------------------------------------------------------------------------------------------------------------------------------------------------------------------------------------------------------------------------------------------------------------------------------------------------------------------------------------------------------------------------------------------------|--------------------------------------------------------------------------------------------------------------------------------------------------------------------------------------------------------------------------------------------------------------------------------------------------------------------------------------------------------------------------------------------------------------------------------------------------------------------------------------------------------------------------------------------------|
|                                      |                                                                                                                                                                                                                                                                                                                                                                                                                   |                                                                                                                                                                                                                                                                                                                                                                                                                                                                                                                                                  |
| Red Maple                            | 70mm caliper                                                                                                                                                                                                                                                                                                                                                                                                      | WB, Staked                                                                                                                                                                                                                                                                                                                                                                                                                                                                                                                                       |
| Sugar Maple                          | 60mm caliper                                                                                                                                                                                                                                                                                                                                                                                                      | WB, Staked                                                                                                                                                                                                                                                                                                                                                                                                                                                                                                                                       |
| Thornless Crusader Cockspur Hawthorn | 45mm caliper                                                                                                                                                                                                                                                                                                                                                                                                      | WB, Staked                                                                                                                                                                                                                                                                                                                                                                                                                                                                                                                                       |
| Shademaster Honey Locust             | 60mm caliper                                                                                                                                                                                                                                                                                                                                                                                                      | WB, Staked                                                                                                                                                                                                                                                                                                                                                                                                                                                                                                                                       |
| Makamik Crabapple                    | 50mm cal.                                                                                                                                                                                                                                                                                                                                                                                                         | B&B / WB                                                                                                                                                                                                                                                                                                                                                                                                                                                                                                                                         |
| Ironwood                             | 50mm caliper                                                                                                                                                                                                                                                                                                                                                                                                      | WB, Staked                                                                                                                                                                                                                                                                                                                                                                                                                                                                                                                                       |
| Red Oak                              | 60mm caliper                                                                                                                                                                                                                                                                                                                                                                                                      | WB, Staked                                                                                                                                                                                                                                                                                                                                                                                                                                                                                                                                       |
|                                      |                                                                                                                                                                                                                                                                                                                                                                                                                   |                                                                                                                                                                                                                                                                                                                                                                                                                                                                                                                                                  |
| Ballerina Serviceberry REMOVE        | 45mm caliper                                                                                                                                                                                                                                                                                                                                                                                                      | WB, Staked                                                                                                                                                                                                                                                                                                                                                                                                                                                                                                                                       |
| Silverleaf Dogwood                   | 50cm ht                                                                                                                                                                                                                                                                                                                                                                                                           | 1.0m o.c.                                                                                                                                                                                                                                                                                                                                                                                                                                                                                                                                        |
| Blue Chip Juniper                    | 50cm spd                                                                                                                                                                                                                                                                                                                                                                                                          | 1.1m o.c.                                                                                                                                                                                                                                                                                                                                                                                                                                                                                                                                        |
| Russian Cypress                      | 50cm spd                                                                                                                                                                                                                                                                                                                                                                                                          | 0.9m o.c.                                                                                                                                                                                                                                                                                                                                                                                                                                                                                                                                        |
| Chanticleer Pear REMOVE              | 50cm ht                                                                                                                                                                                                                                                                                                                                                                                                           | WB. Staked                                                                                                                                                                                                                                                                                                                                                                                                                                                                                                                                       |
| Darts Gold Ninebark                  | 40cm ht                                                                                                                                                                                                                                                                                                                                                                                                           | Potted                                                                                                                                                                                                                                                                                                                                                                                                                                                                                                                                           |
| Fragrant Sumac                       | 50cm ht                                                                                                                                                                                                                                                                                                                                                                                                           | Potted                                                                                                                                                                                                                                                                                                                                                                                                                                                                                                                                           |
| Common Hackberry                     | 60mm caliper                                                                                                                                                                                                                                                                                                                                                                                                      | WB, Staked                                                                                                                                                                                                                                                                                                                                                                                                                                                                                                                                       |
| Holmstrup Eastern Arborvitae         | 150 cm ht.                                                                                                                                                                                                                                                                                                                                                                                                        | Potted                                                                                                                                                                                                                                                                                                                                                                                                                                                                                                                                           |
| Colorado Spruce                      | 200cm ht                                                                                                                                                                                                                                                                                                                                                                                                          | WB, Staked                                                                                                                                                                                                                                                                                                                                                                                                                                                                                                                                       |
| Arrowwood                            | 80cm ht                                                                                                                                                                                                                                                                                                                                                                                                           | Bare root                                                                                                                                                                                                                                                                                                                                                                                                                                                                                                                                        |
|                                      |                                                                                                                                                                                                                                                                                                                                                                                                                   |                                                                                                                                                                                                                                                                                                                                                                                                                                                                                                                                                  |
| Darts Gold Ninebark                  | 40cm ht                                                                                                                                                                                                                                                                                                                                                                                                           | Potted                                                                                                                                                                                                                                                                                                                                                                                                                                                                                                                                           |
| Heavy Metal Switch Grass             | 3 year                                                                                                                                                                                                                                                                                                                                                                                                            | Potted                                                                                                                                                                                                                                                                                                                                                                                                                                                                                                                                           |
| Fastigiate Eastern Arborvitae        | 175cm ht                                                                                                                                                                                                                                                                                                                                                                                                          | specimen                                                                                                                                                                                                                                                                                                                                                                                                                                                                                                                                         |
| Arrowwood                            | 80cm ht                                                                                                                                                                                                                                                                                                                                                                                                           | Bare root                                                                                                                                                                                                                                                                                                                                                                                                                                                                                                                                        |
|                                      | Red Maple   Sugar Maple   Thornless Crusader Cockspur Hawthorn   Shademaster Honey Locust   Makamik Crabapple   Ironwood   Red Oak   Ballerina Serviceberry   REMOVE   Silverleaf Dogwood   Blue Chip Juniper   Russian Cypress   Chanticleer Pear   Remove   Darts Gold Ninebark   Fragrant Sumac   Colorado Spruce   Arrowwood   Darts Gold Ninebark   Heavy Metal Switch Grass   Fastigiate Eastern Arborvitae | Red Maple70mm caliperSugar Maple60mm caliperThornless Crusader Cockspur Hawthorn45mm caliperShademaster Honey Locust60mm caliperMakamik Crabapple50mm cal.Ironwood50mm caliperRed Oak60mm caliperBallerina ServiceberryREMOVEBallerina ServiceberryREMOVEBullerina ServiceberryREMOVESilverleaf Dogwood50cm htBlue Chip Juniper50cm spdChanticleer PearREMOVEDarts Gold Ninebark40cm htFragrant Sumac50cm htColorado Spruce200cm htArrowwood80cm htDarts Gold Ninebark40cm htHeavy Metal Switch Grass3 yearFastigiate Eastern Arborvitae175cm ht |