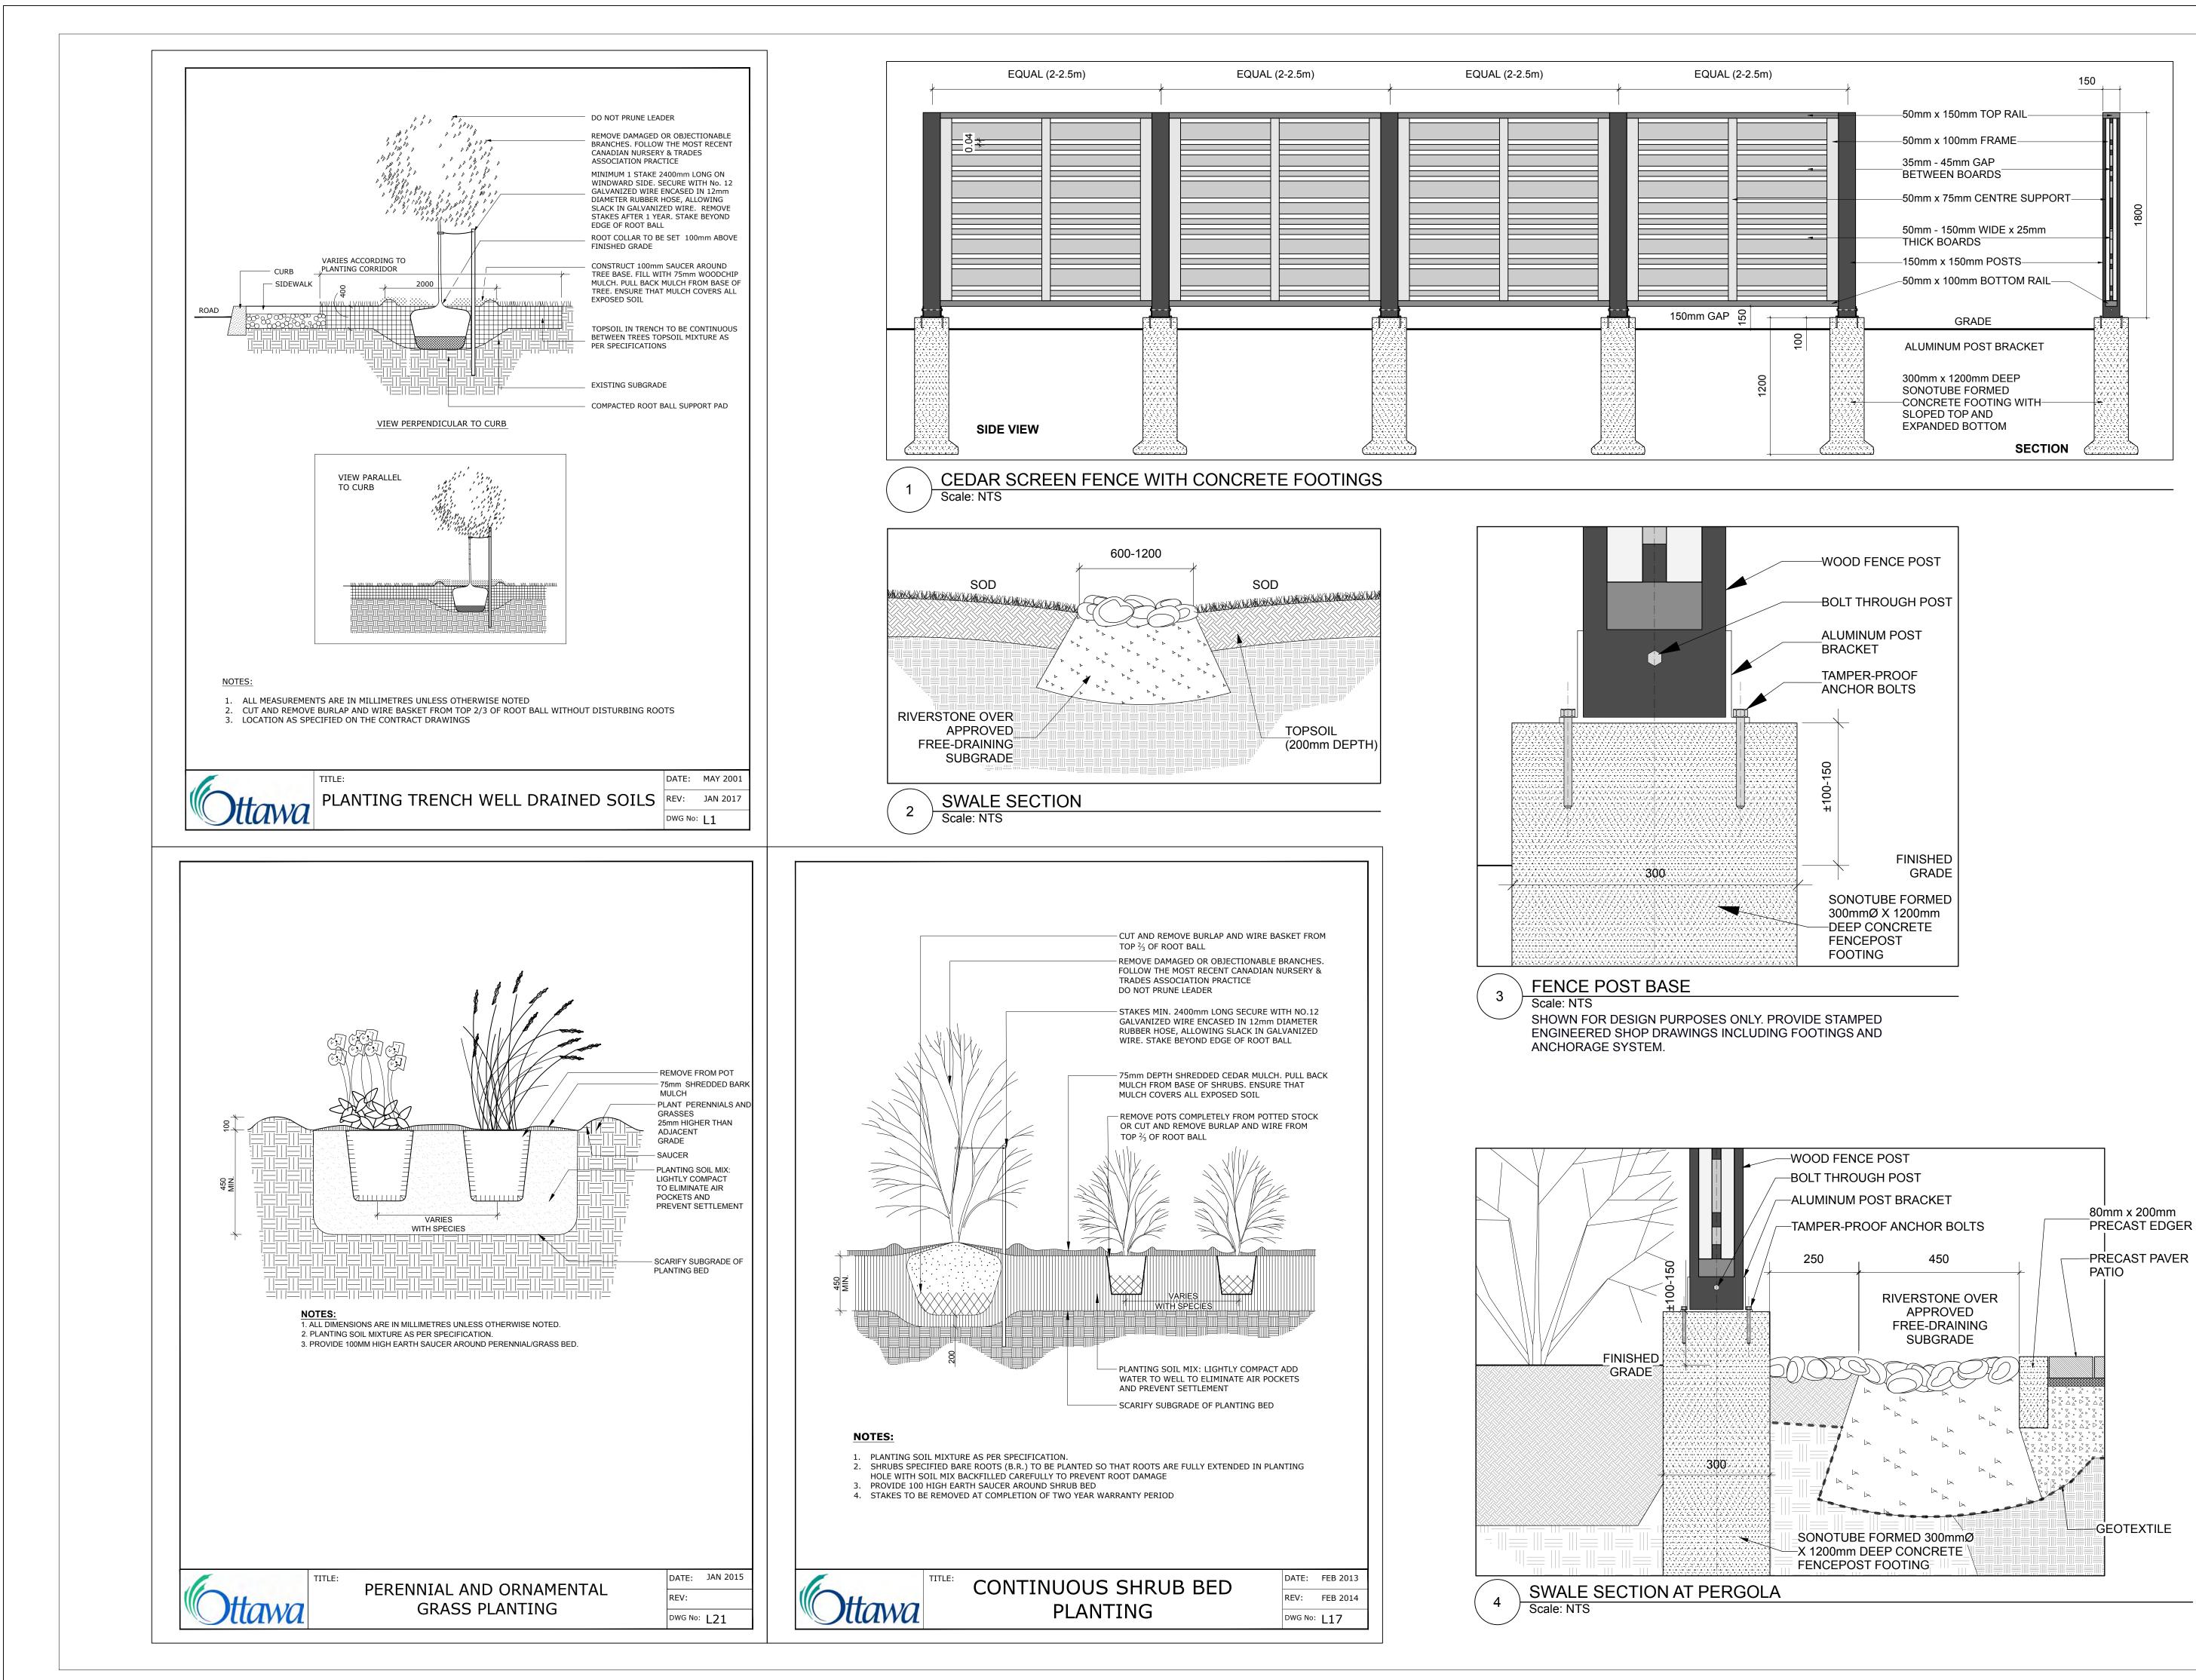

.6 WHERE CLAY IS ENCOUNTERED PROPER DRAINAGE MUST BE ENSURED IN TREE/SHRUB PITS, PRIOR TO PLANTING. HAVE METHOD APPROVED BY LANDSCAPE ARCHITECT.

.7 ALL SODDED AREAS TO RECEIVE A MINIMUM OF 150MM OF TOPSOIL OVER GRADED SUB-BASE. IF SOD WITH MESH IS USED, MESH TO BE REMOVED COMPLETELY DURING SODDING OPERATIONS. SOD SHALL COME FROM AN APPROVED SOURCE AND SHALL BE LAID WITHIN 24 HOURS OF BEING CUT IN THE NURSERY. ONLY NURSERY SOD SHALL BE USED.

.8 FINAL SUBGRADE IS TO APPROVED BY THE LANDSCAPE ARCHITECT PRIOR TO SOD BEING LAID.

.9 MAINTAIN POSITIVE SURFACE RUNOFF THROUGH THE ENTIRE CONSTRUCTION PERIOD.

.10 REINSTATE ALL AREAS AND ITEMS DAMAGED AS A RESULT OF CONSTRUCTION ACTIVITIES.