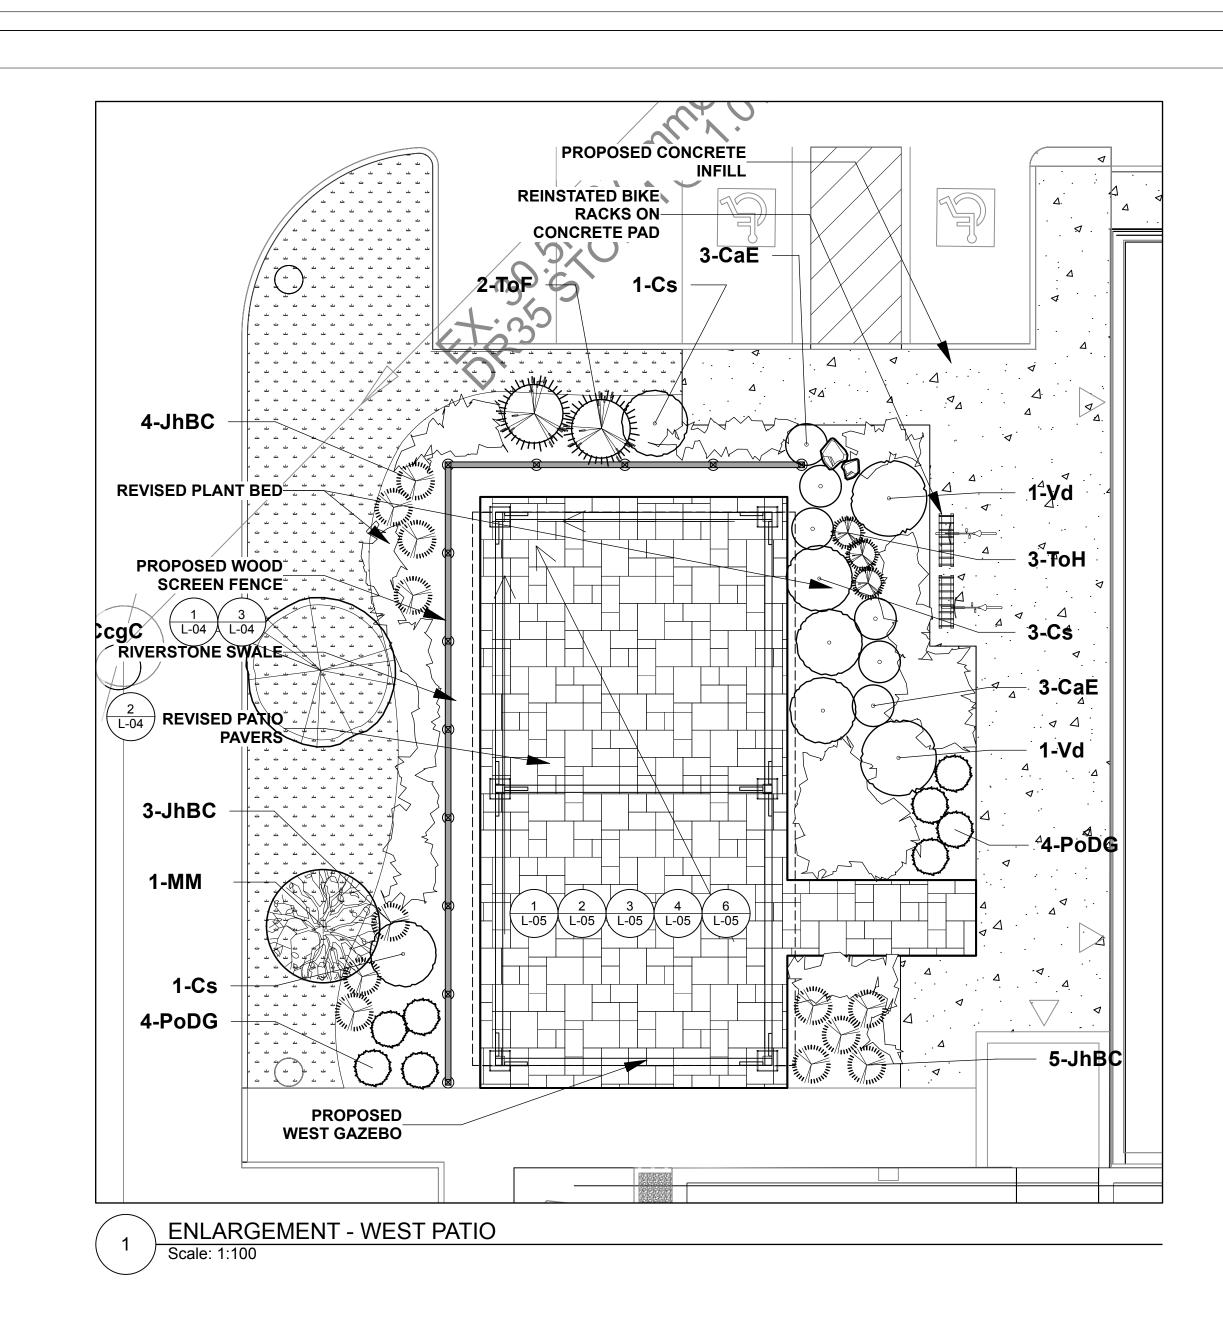

lanting pits. No substitutions of plant material shall be made without prior approval of the Landscape Architect.

Where clay is encountered proper drainage must be ensured in tree/shrub pits, prior to planting. Have method approved by Landscape Architect.

All sodded areas to receive a minimum of 150mm of topsoil over graded sub-base. If sod with mesh is used, mesh to be removed completely during sodding operations. Sod shall come from an approved source and shall be laid within 24 hours of being cut in the nursery. Only nursery sod shall be used.

.8 Final subgrade is to approved by the Landscape Architect prior to sod being laid.

Maintain positive surface runoff through the entire construction period.

.10 Reinstate all areas and items damaged as a result of construction activities









3



# XXXXX







Scale: NTS



NOTE: PERGOLA CONFIGURATION TO BE ADJUSTED ACCORDING TO SITE.

NOTE: DETAILS ARE SHOWN FOR DESIGN INTENT ONLY. PROVIDE FULL SHOP DRAWINGS, STAMPED BY A PROFESSIONAL ENGINEER LICENSED IN THE PROVINCE OF ONTARIO, FOR FOOTINGS, REBAR DIMENSIONS, ANCHORAGE SYSTEM, AND STRUCTURAL COMPONENTS.



# GENERAL NOTES

.1 All general site information and conditions compiled from existing plans, surveys and consultant's field notes. Report all discrepancies prior to any work. No responsibility is born by the Consultant for unknown subsurface conditions.

.2 The location of the utilities is approximate only, and the exact location should be determined by consulting the municipal authorities and utility companies concerned. The Contractor shall prove the location of