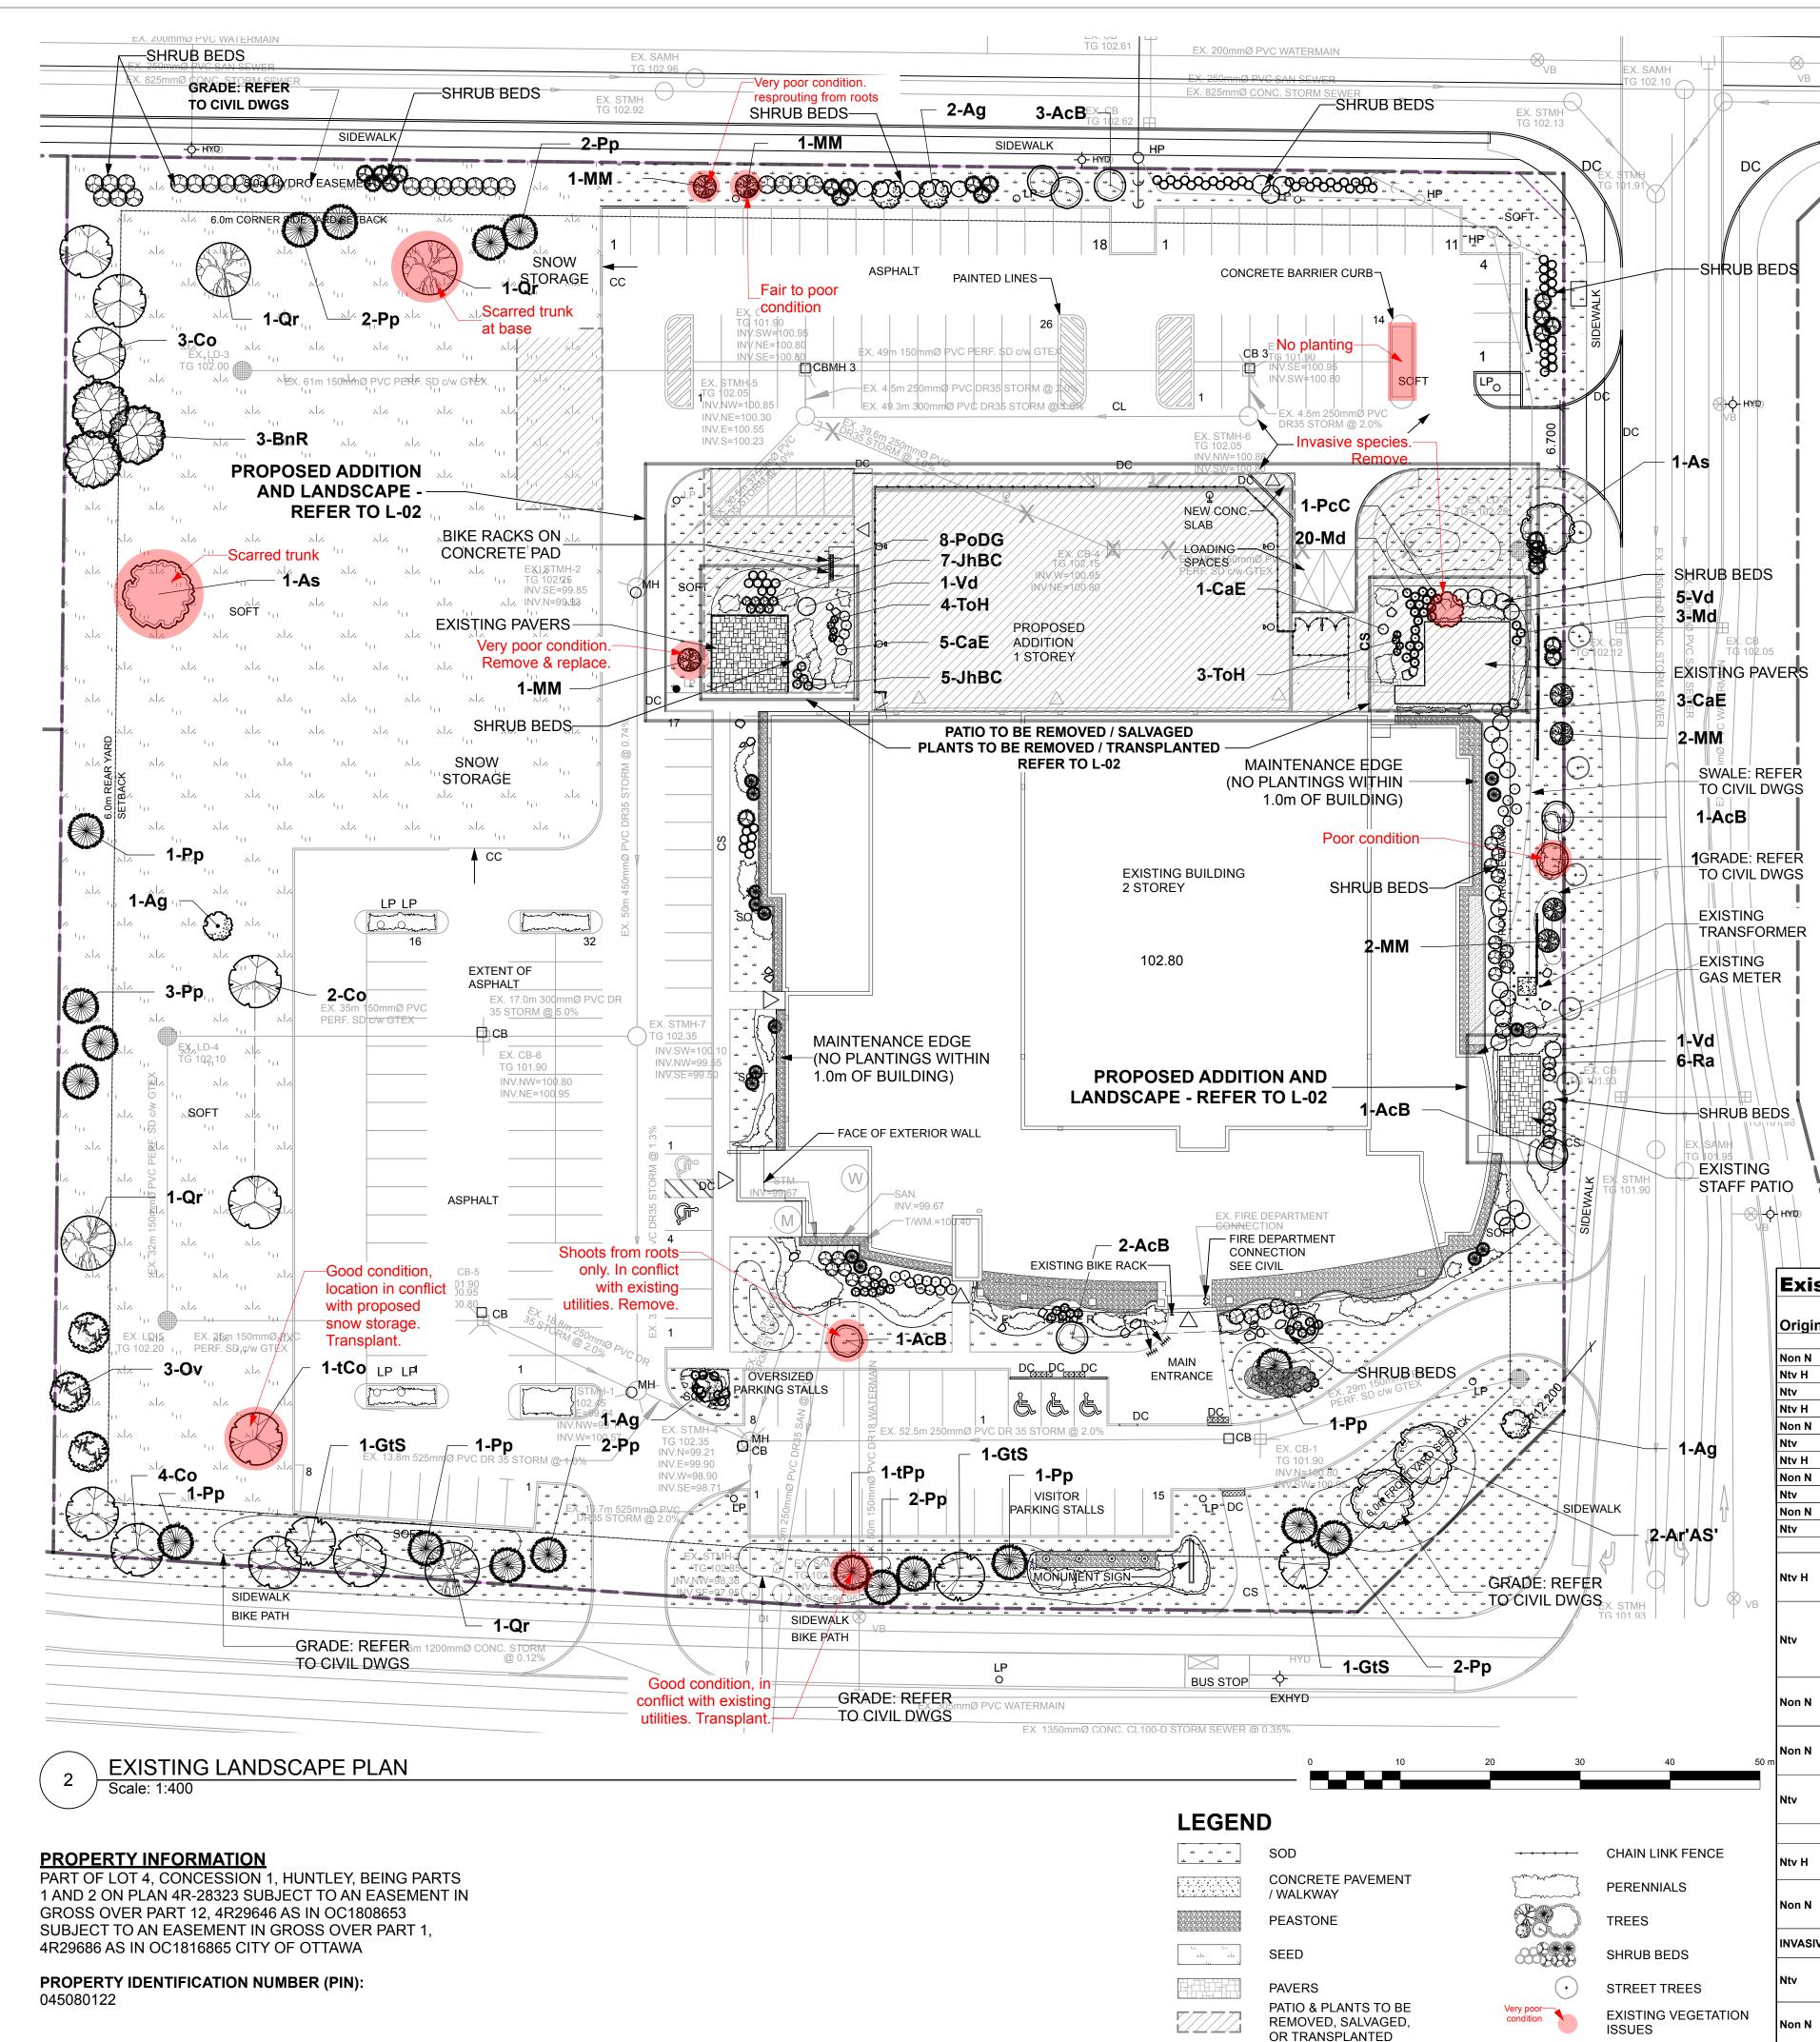

| Exist    | ing T  | ree | 25                                                                    |                          |                  |                                                             |                                                    |                       |
|----------|--------|-----|-----------------------------------------------------------------------|--------------------------|------------------|-------------------------------------------------------------|----------------------------------------------------|-----------------------|
| Origin   | ID     |     | Botanical Name<br>EXISTING TREES - GOOD CONDITION                     | Common Name              | Size (cm<br>DBH) | Location                                                    | Condition                                          | Action                |
| Non N    | Ag     | 5   | Acer ginnala                                                          | Amur Maple, tree form    | 8                |                                                             | Good                                               | Retain                |
| Ntv H    | Ar'AS' | 2   | Acer rubrum 'Autumn Spire'                                            | Red Maple                | 9                |                                                             | Good                                               | Retain                |
| Ntv      | As     | 1   | Acer saccharum                                                        | Sugar Maple              | 9                |                                                             | Good                                               | Retain                |
| Ntv H    | AcB    | 6   | Amelanchier canadensis 'Ballerina'                                    | Ballerina Serviceberry   | 8                |                                                             | Good                                               | Retain                |
| Non N    | BnR    | 3   | Betula nigra 'Riversii'                                               | River Birch              | 7                |                                                             | Good                                               | Retain                |
| Ntv      | Со     | 9   | Celtis occidentalis                                                   | Common Hackberry         | 9                |                                                             | Good                                               | Retain                |
| Ntv H    | GtS    | 3   | Gleditsia triacanthos inermis 'Shademaster'                           | Shademaster Honey Locust | 9                |                                                             | Good                                               | Retain                |
| Non N    | MM     | 4   | Malus x Makamik                                                       | Makamik Crabapple        | 8                |                                                             | Good                                               | Retain                |
| Ntv      | Ov     | 3   | Ostrya virginiana                                                     | Ironwood                 | 8                |                                                             | Good                                               | Retain                |
| Non N    | Рр     | 18  | Picea pungens                                                         | Colorado Spruce          | 9                |                                                             | Good                                               | Retain                |
| Ntv      | Qr     | 3   | Quercus rubra                                                         | Red Oak                  | 9                |                                                             | Good                                               | Retain                |
| Ntv H    | AcB    | 1   | EXISTING TREES - POOR CONDITION<br>Amelanchier canadensis 'Ballerina' | Ballerina Serviceberry   | 8                | Near east side<br>property, south of<br>east patio          | Poor                                               | Retain                |
| Ntv      | As     | 1   | Acer saccharum                                                        | Sugar Maple              | 9                | Near west property<br>line, west of west<br>patio           | Scarred trunk                                      | Retain                |
| Non N    | ММ     | 1   | Malus x Makamik                                                       | Makamik Crabapple        | 7                | At north property<br>line, centre of<br>property            | Very poor,<br>sprouting from<br>roots              | Retain                |
| Non N    | ММ     | 1   | Malus x Makamik                                                       | Makamik Crabapple        | 8                | At north propoerty<br>line, centre of<br>property           | Fair to poor condition                             | Retain                |
| Ntv      | Qr     | 1   | Quercus rubra                                                         | Red Oak                  | 9                | Near north property<br>line, west of north<br>parking       | Trunk scarred at base                              | Retain                |
|          |        |     | EXISTING TREES TO REMOVE                                              |                          |                  |                                                             |                                                    |                       |
| Ntv H    | AcB    | 1   | Amelanchier canadensis 'Ballerina'                                    | Ballerina Serviceberry   | 8                | West of main<br>entrance                                    | from roots only.<br>In conflict with               | Remove                |
| Non N    | ММ     | 1   | Malus x Makamik                                                       | Makamik Crabapple        | 7                | West of west patio                                          | Very poor<br>condition                             | Remove<br>and replace |
| INVASIVE | PcC    | 1   | Pyrus calleryana 'Chanticleer'                                        | Chanticleer Pear         | 9                | North of east<br>gazebo                                     | Fair - invasive species                            | Remove                |
| Ntv      | tCo    | 1   | Celtis occidentalis                                                   | Common Hackberry         | 9                | South-west corner<br>of parking near<br>south property line | Good, in conflict<br>with proposed<br>snow storage | Transplant            |
| Non N    | tPp    | 1   | Picea pungens                                                         | Colorado Spruce          | 9                | West of main<br>entrance at south<br>property line.         | Good, in conflict<br>with existing<br>utilities,   | Transplant            |
|          |        |     |                                                                       |                          |                  |                                                             |                                                    |                       |