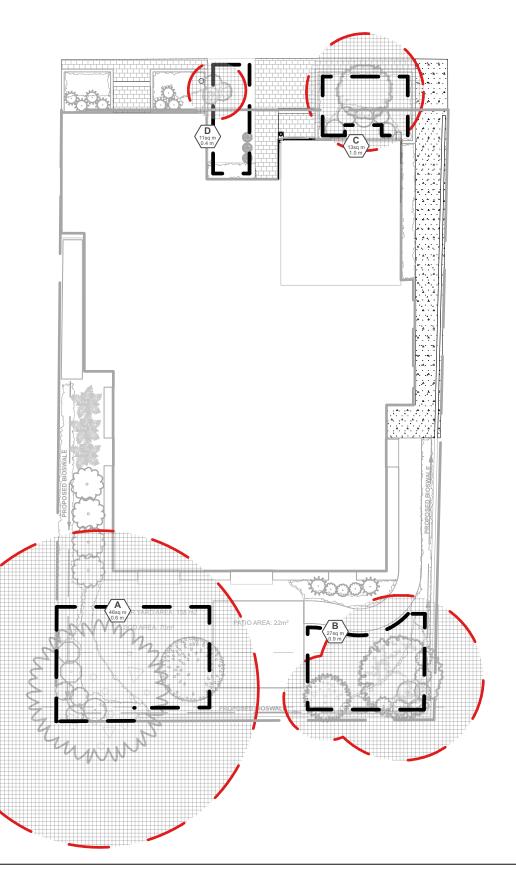

# SOIL VOLUME CHART:

| Soil Volume Area, Tree Quantity and Size        |                                             |                   | Tree<br>Quantity                                                                                                                                                                                                                          | OTTAWA<br>Target Soil<br>Volume (m <sup>3</sup> )                            | Design<br>Soil<br>Volume                                                                                     | Soil<br>Adequacy<br>percentage                                       | Tree<br>Ownershij                                                             | þ                                   |                       |
|-------------------------------------------------|---------------------------------------------|-------------------|-------------------------------------------------------------------------------------------------------------------------------------------------------------------------------------------------------------------------------------------|------------------------------------------------------------------------------|--------------------------------------------------------------------------------------------------------------|----------------------------------------------------------------------|-------------------------------------------------------------------------------|-------------------------------------|-----------------------|
| ARE                                             | AA-                                         | 1 larg            | ge tree, 1 ornamental tree                                                                                                                                                                                                                |                                                                              |                                                                                                              |                                                                      |                                                                               |                                     |                       |
|                                                 |                                             |                   | n x 0.6 ave metre deep)                                                                                                                                                                                                                   | 2                                                                            | 27.0                                                                                                         | 27.6                                                                 | 102%                                                                          | Private                             | _                     |
| <u> </u>                                        |                                             | •                 | dium tree, 1 ornamental tree                                                                                                                                                                                                              |                                                                              |                                                                                                              |                                                                      |                                                                               |                                     | -                     |
|                                                 |                                             |                   | q m x 0.9 ave metre deep)                                                                                                                                                                                                                 | 2                                                                            | 24.0                                                                                                         | 23.9                                                                 | 99%                                                                           | Private                             | _                     |
| <u> </u>                                        |                                             |                   | amental tree                                                                                                                                                                                                                              |                                                                              | 24.0                                                                                                         | 20.0                                                                 | 0070                                                                          | Thvate                              | -                     |
|                                                 |                                             |                   |                                                                                                                                                                                                                                           |                                                                              | 45.0                                                                                                         | 40.0                                                                 | 070/                                                                          | 0:1                                 | _                     |
|                                                 | -                                           | -                 | n x 1 ave metre deep)                                                                                                                                                                                                                     | 1                                                                            | 15.0                                                                                                         | 13.0                                                                 | 87%                                                                           | City                                | -                     |
| ARE                                             | A D -                                       | 1 sm              | all ornamental tree (8cm DBH)*                                                                                                                                                                                                            |                                                                              |                                                                                                              |                                                                      |                                                                               |                                     | _                     |
| plant                                           | bed (1                                      | 1 sq r            | m x 0.45 ave metre deep)                                                                                                                                                                                                                  | 1                                                                            | 5.0                                                                                                          | 5.0                                                                  | 99%                                                                           | City                                |                       |
| conif                                           | ers calc<br><b>Plan</b>                     | ulate<br>t Li     |                                                                                                                                                                                                                                           | ig tree' by                                                                  | DeepRoot as a                                                                                                | -                                                                    |                                                                               |                                     |                       |
| Origin                                          | ID                                          | Qty               | Botanical Name LARGE TREES                                                                                                                                                                                                                | Comm                                                                         | on Name                                                                                                      |                                                                      |                                                                               | Sched. Size                         | Remarks               |
| Ntv                                             | Gd                                          | 1                 | Gymnocladus dioicus                                                                                                                                                                                                                       | Kentucł                                                                      | ky Coffee Tree                                                                                               |                                                                      |                                                                               | 70mm caliper                        | WB, Staked            |
| N 11                                            | 0.4                                         | 4                 | MEDIUM TREES                                                                                                                                                                                                                              |                                                                              |                                                                                                              |                                                                      |                                                                               |                                     |                       |
| Nt∨                                             | Ον                                          | 1                 | Ostrya virginiana ORNAMENTAL TREES                                                                                                                                                                                                        | Ironwoo                                                                      | Du                                                                                                           |                                                                      |                                                                               | 50mm caliper                        | WB, Staked            |
| Ntv                                             | Hvi                                         | 1                 | Hamamelis virginiana                                                                                                                                                                                                                      | Virginia                                                                     | Virginia Witch Hazel                                                                                         |                                                                      |                                                                               | 50mm caliper                        | WB, Staked            |
|                                                 | MsRS                                        | 1                 | Magnolia stellata 'Royal Star'                                                                                                                                                                                                            | Royal S                                                                      | Royal Star Magnolia                                                                                          |                                                                      |                                                                               | 15mm caliper                        | WB, Staked            |
| Non N                                           | MHG                                         | 1                 | Malus x `Harvest Gold`                                                                                                                                                                                                                    | Harvest                                                                      | Gold Crabapple                                                                                               |                                                                      | Ę                                                                             | 50mm caliper                        | WB, Staked            |
|                                                 |                                             |                   | SMALL ORNAMENTAL TREES*                                                                                                                                                                                                                   |                                                                              |                                                                                                              |                                                                      |                                                                               |                                     |                       |
| Ntv H                                           | BnFV                                        | 1                 | Betula nigra 'Little King'                                                                                                                                                                                                                | Fox Val                                                                      | ley River Birch                                                                                              |                                                                      |                                                                               | 150cm ht                            | WB Staked             |
|                                                 | 0-1                                         |                   | SHRUBS                                                                                                                                                                                                                                    | 0                                                                            |                                                                                                              |                                                                      |                                                                               |                                     |                       |
| Ntv                                             | Cal<br>Cs                                   | 2                 | Clethra alnifolia                                                                                                                                                                                                                         |                                                                              | rsweet Clethra                                                                                               |                                                                      |                                                                               | 50cm ht<br>50cm ht                  |                       |
| <u>Ntv</u><br>Ntv                               | DI                                          | 3                 | Cornus sericea (stolonifera)<br>Diervilla lionicera                                                                                                                                                                                       |                                                                              | igged Dogwood<br>Bush Honeysuckle                                                                            |                                                                      |                                                                               | 50cm ht.                            |                       |
| Ntv H                                           |                                             | 9                 | Hydrangea arborescens 'Annabelle'                                                                                                                                                                                                         |                                                                              | lle Hydrangea                                                                                                | ,                                                                    |                                                                               | 2 gallon pot                        |                       |
| Ntv H                                           |                                             | 4                 | Hydrangea quercifolia 'Amethyst'                                                                                                                                                                                                          |                                                                              | st Oakleaf Hydrai                                                                                            | ngea                                                                 |                                                                               | 2 gallon pot                        | 1.2m o.c.             |
|                                                 | JvSR                                        | 3                 | Juniperus virginiana 'Skyrocket'                                                                                                                                                                                                          |                                                                              | ket Juniper                                                                                                  |                                                                      |                                                                               | 150cm ht                            | Potted                |
| Ntv H                                           | PoTW                                        | 2                 | Physocarpus opulifolius 'Tiny Wine'                                                                                                                                                                                                       |                                                                              | ne Ninebark                                                                                                  |                                                                      |                                                                               | 50cm ht.                            |                       |
| Non N                                           | SbT                                         | 9                 | Spiraea betulifolia 'Tor'                                                                                                                                                                                                                 | Tor Birc                                                                     | Tor Birchleaf Spirea                                                                                         |                                                                      |                                                                               | 50cm ht                             |                       |
| Non N                                           | SjS                                         | 3                 | Spiraea japonica 'Shirobana'                                                                                                                                                                                                              | Shiroba                                                                      | na Spirea                                                                                                    |                                                                      |                                                                               | 3 gallon pot                        |                       |
|                                                 |                                             | 229               | PERENNIALS                                                                                                                                                                                                                                |                                                                              |                                                                                                              |                                                                      |                                                                               | <b>.</b>                            |                       |
| Ntv                                             | Mp                                          | 3                 | Matteuccia pennsylvanica                                                                                                                                                                                                                  | Ostrich Fern                                                                 |                                                                                                              |                                                                      |                                                                               | 2 gallon pot                        | 0.5                   |
| Mix                                             |                                             | 85                | Perennial varieties A                                                                                                                                                                                                                     | Flowering perennials sun/part shade for roadside                             |                                                                                                              |                                                                      |                                                                               |                                     | 0.5m o.c              |
| Mix<br>Mix                                      | PvB<br>PvC                                  | 11<br>20          | Perennial varieties B<br>Perennial varieties C                                                                                                                                                                                            | Groundcovers for light foot-traffic                                          |                                                                                                              |                                                                      |                                                                               |                                     | 0.3m o.c<br>0.6m o.c  |
| <u>Mix</u><br>Mix                               | PvC                                         | 20                | Perennial varieties D                                                                                                                                                                                                                     | Flowering perennials sun/part shade<br>Flowering perennials shade/part shade |                                                                                                              |                                                                      |                                                                               |                                     | 0.5m o.c              |
| Mix                                             | PvE                                         | 85                | Perennial varieties E                                                                                                                                                                                                                     |                                                                              | ng perennials sha                                                                                            |                                                                      |                                                                               |                                     | 0.45m o.c.            |
| <b>Plant c</b><br>Ntv - N<br>Ntv H -<br>Mix - M | origin:<br>ative<br>Native sp<br>lixed: min | pecies,<br>imum { | horticultural variety<br>50% native<br>n-invasive species<br>horticultural variety<br>50% native<br>n-invasive species<br>horticultural varietiv<br>PvA - Purple Cone<br>PvB - Irish Moss (<br>PvC - Daylilies (N<br>PvD - Hosta varietiv | es:<br>eflower (Ntv),<br>Non N), Barr<br>on N), Russia<br>ties (Non N),      | Sea Thrift (Ntv), B<br>en Strawberry (Ntv<br>an Sage (Non N), F<br>Spotted Geranium<br>estrife (Ntv H), Carc | lack-eyed Sus<br>), Prairie Ever<br>Purple Coneflo<br>(Ntv), Wild Bl | san (Ntv), Daylilie<br>lasting (Ntv)<br>wer (Ntv), White<br>ue Phlox (Ntv), F | Blazing Star (N<br>Rodgersia (Non I | tv)<br>N), Ferns (Ntv |

SOIL VOLUME AREA AND IDENTIFIER MATURE TREE

| TREE CANOPY COVERAGE |     |    |  |  |  |  |
|----------------------|-----|----|--|--|--|--|
| TOTAL CANOPY AREA    | 326 | m2 |  |  |  |  |
| TOTAL SITE AREA      | 654 | m2 |  |  |  |  |
| PERCENT COVERAGE     | 50% |    |  |  |  |  |
|                      |     |    |  |  |  |  |

CANOPY AREA

**- 0** 

PROJECT NO.

22-1682

NOTE - TREE SOIL VOLUME REQUIREMENTS: STANDARD TREE SOIL VOLUMES QUANTITIES INCLUDE THE TOP 900-1000mm OF SOIL/EXISTING SUBSOIL LAYER TO CALCULATE TOTAL SOIL VOLUMES REQUIRED BY CITY OF OTTAWA FOR SUSTAINABLE TREE GROWTH. WHERE LARGER SOFT AREAS ARE AVAILABLE, THE TOP 400-500mm LAYER IS USED TO CALCULATE SOIL VOLUMES.

WHERE EXISTING MATERIAL BELOW THE SPECIFIED TOPSOIL IS NOT CONDUCIVE TO TREE GROWTH, AN ADDITIONAL LAYER OF PLANTING MEDIUM IS TO BE INSTALLED BELOW SPECIFIED TOPSOIL DEPTH TO OBTAIN THE SOIL VOLUME DEPTH REQUIRED.

REFER TO SOIL VOLUME CHART AND PLANS FOR AREA WHERE TREE SOIL VOLUMES ARE REQUIRED.

REMOVALS ARE DONE IS TO RECEIVE A MINIMUM 200mm GRANULAR 'A'. FURTHER ADJUSTMENTS TO BE SPECIFIED IN RELATION TO SITE CONDITIONS AND GEOTECHNICAL RECOMMENDATIONS.