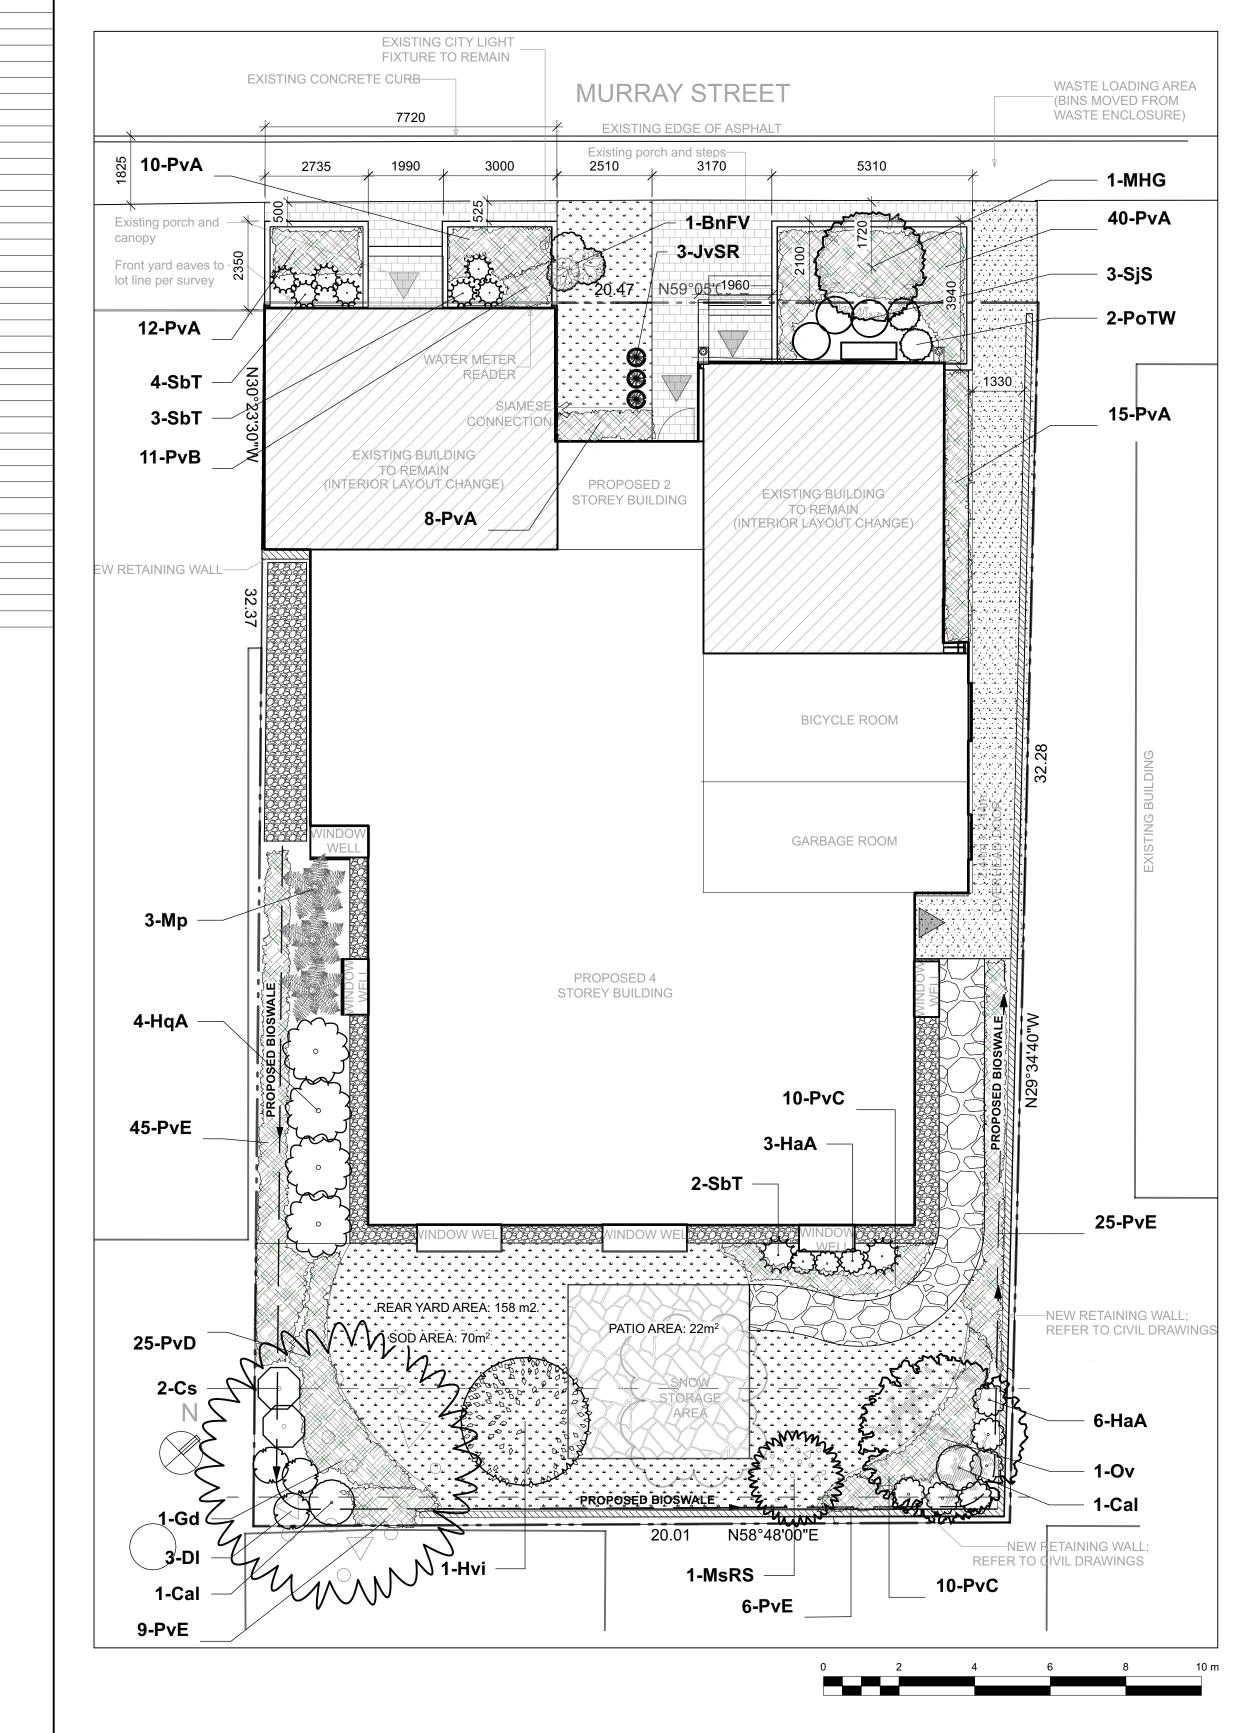

# NOTE:

THIS PLAN IS ISSUED FOR SITE PLAN CONTROL SUBMISSION ONLY. ADDITIONAL DETAILING AND SPECIFICATIONS ARE REQUIRED PRIOR TO TENDERING OR CONSTRUCTION.

THIS PLAN TO BE READ IN CONJUNCTION WITH TCR BY DENDRON FORESTRY SERVICES. EXISTING TREES TO BE PRESERVED AND PROTECTED AS PER TCR.

SERVICING INFORMATION SHOWN AS **REFERENCE ONLY. REFER TO CIVIL** DRAWINGS.

# LEGEND

| PROPOSED BIOSWALE |
|-------------------|
|                   |
|                   |

# 

|   | <br> | <br> | · . · · |
|---|------|------|---------|
|   |      |      | ĻĽ      |
|   |      |      |         |
| Y | 50   | ×    | ł       |

PROPOSED BIOSWALE RETAINED EXISTING BUILDING □ PROPOSED RETAINING WALL PEASTONE MAINTENANCE EDGE C.I.P. CONCRETE PATH PRECAST CONCRETE PAVERS TYP.1 PRECAST CONCRETE PAVERS TYP.2 STEPPING STONE PATH PROPOSED SOD

PROPOSED PERENNIALS

# LEGEND

# SOIL VOLUME CHART:

| Soil Volume Area, Tree Quantity and Size        |                                             |                   | Tree<br>Quantity                                                                                                                                                                                                                          | OTTAWA<br>Target Soil<br>Volume (m <sup>3</sup> )                            | Design<br>Soil<br>Volume                                                                                     | Soil<br>Adequacy<br>percentage                                       | Tree<br>Ownershij                                                             | þ                                   |                       |
|-------------------------------------------------|---------------------------------------------|-------------------|-------------------------------------------------------------------------------------------------------------------------------------------------------------------------------------------------------------------------------------------|------------------------------------------------------------------------------|--------------------------------------------------------------------------------------------------------------|----------------------------------------------------------------------|-------------------------------------------------------------------------------|-------------------------------------|-----------------------|
| ARE                                             | AA-                                         | 1 larg            | ge tree, 1 ornamental tree                                                                                                                                                                                                                |                                                                              |                                                                                                              |                                                                      |                                                                               |                                     |                       |
|                                                 |                                             |                   | n x 0.6 ave metre deep)                                                                                                                                                                                                                   | 2                                                                            | 27.0                                                                                                         | 27.6                                                                 | 102%                                                                          | Private                             | _                     |
| <u> </u>                                        |                                             | •                 | dium tree, 1 ornamental tree                                                                                                                                                                                                              |                                                                              |                                                                                                              |                                                                      |                                                                               |                                     | -                     |
|                                                 |                                             |                   | q m x 0.9 ave metre deep)                                                                                                                                                                                                                 | 2                                                                            | 24.0                                                                                                         | 23.9                                                                 | 99%                                                                           | Private                             | _                     |
| <u> </u>                                        |                                             |                   | amental tree                                                                                                                                                                                                                              |                                                                              | 24.0                                                                                                         | 20.0                                                                 | 0070                                                                          | Thvate                              | -                     |
|                                                 |                                             |                   |                                                                                                                                                                                                                                           |                                                                              | 45.0                                                                                                         | 40.0                                                                 | 070/                                                                          | 0:1                                 | _                     |
|                                                 | -                                           | -                 | n x 1 ave metre deep)                                                                                                                                                                                                                     | 1                                                                            | 15.0                                                                                                         | 13.0                                                                 | 87%                                                                           | City                                | -                     |
| ARE                                             | A D -                                       | 1 sm              | all ornamental tree (8cm DBH)*                                                                                                                                                                                                            |                                                                              |                                                                                                              |                                                                      |                                                                               |                                     | _                     |
| plant                                           | bed (1                                      | 1 sq r            | m x 0.45 ave metre deep)                                                                                                                                                                                                                  | 1                                                                            | 5.0                                                                                                          | 5.0                                                                  | 99%                                                                           | City                                |                       |
| conif                                           | ers calc<br><b>Plan</b>                     | ulate<br>t Li     |                                                                                                                                                                                                                                           | ig tree' by                                                                  | DeepRoot as a                                                                                                | -                                                                    |                                                                               |                                     |                       |
| Origin                                          | ID                                          | Qty               | Botanical Name LARGE TREES                                                                                                                                                                                                                | Comm                                                                         | on Name                                                                                                      |                                                                      |                                                                               | Sched. Size                         | Remarks               |
| Ntv                                             | Gd                                          | 1                 | Gymnocladus dioicus                                                                                                                                                                                                                       | Kentucł                                                                      | ky Coffee Tree                                                                                               |                                                                      |                                                                               | 70mm caliper                        | WB, Staked            |
| N 11                                            | 0.4                                         | 4                 | MEDIUM TREES                                                                                                                                                                                                                              |                                                                              |                                                                                                              |                                                                      |                                                                               |                                     |                       |
| Nt∨                                             | Ον                                          | 1                 | Ostrya virginiana ORNAMENTAL TREES                                                                                                                                                                                                        | Ironwoo                                                                      | Du                                                                                                           |                                                                      |                                                                               | 50mm caliper                        | WB, Staked            |
| Ntv                                             | Hvi                                         | 1                 | Hamamelis virginiana                                                                                                                                                                                                                      | Virginia                                                                     | Virginia Witch Hazel                                                                                         |                                                                      |                                                                               | 50mm caliper                        | WB, Staked            |
|                                                 | MsRS                                        | 1                 | Magnolia stellata 'Royal Star'                                                                                                                                                                                                            | Royal S                                                                      | Royal Star Magnolia                                                                                          |                                                                      |                                                                               | 15mm caliper                        | WB, Staked            |
| Non N                                           | MHG                                         | 1                 | Malus x `Harvest Gold`                                                                                                                                                                                                                    | Harvest                                                                      | Gold Crabapple                                                                                               |                                                                      | Ę                                                                             | 50mm caliper                        | WB, Staked            |
|                                                 |                                             |                   | SMALL ORNAMENTAL TREES*                                                                                                                                                                                                                   |                                                                              |                                                                                                              |                                                                      |                                                                               |                                     |                       |
| Ntv H                                           | BnFV                                        | 1                 | Betula nigra 'Little King'                                                                                                                                                                                                                | Fox Val                                                                      | ley River Birch                                                                                              |                                                                      |                                                                               | 150cm ht                            | WB Staked             |
|                                                 | 0-1                                         |                   | SHRUBS                                                                                                                                                                                                                                    | 0                                                                            |                                                                                                              |                                                                      |                                                                               |                                     |                       |
| Ntv                                             | Cal<br>Cs                                   | 2                 | Clethra alnifolia                                                                                                                                                                                                                         |                                                                              | rsweet Clethra                                                                                               |                                                                      |                                                                               | 50cm ht<br>50cm ht                  |                       |
| <u>Ntv</u><br>Ntv                               | DI                                          | 3                 | Cornus sericea (stolonifera)<br>Diervilla lionicera                                                                                                                                                                                       |                                                                              | igged Dogwood<br>Bush Honeysuckle                                                                            |                                                                      |                                                                               | 50cm ht.                            |                       |
| Ntv H                                           |                                             | 9                 | Hydrangea arborescens 'Annabelle'                                                                                                                                                                                                         |                                                                              | lle Hydrangea                                                                                                | ,                                                                    |                                                                               | 2 gallon pot                        |                       |
| Ntv H                                           |                                             | 4                 | Hydrangea quercifolia 'Amethyst'                                                                                                                                                                                                          |                                                                              | st Oakleaf Hydrai                                                                                            | ngea                                                                 |                                                                               | 2 gallon pot                        | 1.2m o.c.             |
|                                                 | JvSR                                        | 3                 | Juniperus virginiana 'Skyrocket'                                                                                                                                                                                                          |                                                                              | ket Juniper                                                                                                  |                                                                      |                                                                               | 150cm ht                            | Potted                |
| Ntv H                                           | PoTW                                        | 2                 | Physocarpus opulifolius 'Tiny Wine'                                                                                                                                                                                                       |                                                                              | ne Ninebark                                                                                                  |                                                                      |                                                                               | 50cm ht.                            |                       |
| Non N                                           | SbT                                         | 9                 | Spiraea betulifolia 'Tor'                                                                                                                                                                                                                 | Tor Birc                                                                     | Tor Birchleaf Spirea                                                                                         |                                                                      |                                                                               | 50cm ht                             |                       |
| Non N                                           | SjS                                         | 3                 | Spiraea japonica 'Shirobana'                                                                                                                                                                                                              | Shiroba                                                                      | na Spirea                                                                                                    |                                                                      |                                                                               | 3 gallon pot                        |                       |
|                                                 |                                             | 229               | PERENNIALS                                                                                                                                                                                                                                |                                                                              |                                                                                                              |                                                                      |                                                                               | <b>.</b>                            |                       |
| Ntv                                             | Mp                                          | 3                 | Matteuccia pennsylvanica                                                                                                                                                                                                                  | Ostrich Fern                                                                 |                                                                                                              |                                                                      |                                                                               | 2 gallon pot                        | 0.5                   |
| Mix                                             |                                             | 85                | Perennial varieties A                                                                                                                                                                                                                     | Flowering perennials sun/part shade for roadside                             |                                                                                                              |                                                                      |                                                                               |                                     | 0.5m o.c              |
| Mix<br>Mix                                      | PvB<br>PvC                                  | 11<br>20          | Perennial varieties B<br>Perennial varieties C                                                                                                                                                                                            | Groundcovers for light foot-traffic                                          |                                                                                                              |                                                                      |                                                                               |                                     | 0.3m o.c<br>0.6m o.c  |
| <u>Mix</u><br>Mix                               | PvC                                         | 20                | Perennial varieties D                                                                                                                                                                                                                     | Flowering perennials sun/part shade<br>Flowering perennials shade/part shade |                                                                                                              |                                                                      |                                                                               |                                     | 0.5m o.c              |
| Mix                                             | PvE                                         | 85                | Perennial varieties E                                                                                                                                                                                                                     |                                                                              | ng perennials sha                                                                                            |                                                                      |                                                                               |                                     | 0.45m o.c.            |
| <b>Plant c</b><br>Ntv - N<br>Ntv H -<br>Mix - M | origin:<br>ative<br>Native sp<br>lixed: min | pecies,<br>imum { | horticultural variety<br>50% native<br>n-invasive species<br>horticultural variety<br>50% native<br>n-invasive species<br>horticultural varietiv<br>PvA - Purple Cone<br>PvB - Irish Moss (<br>PvC - Daylilies (N<br>PvD - Hosta varietiv | es:<br>eflower (Ntv),<br>Non N), Barr<br>on N), Russia<br>ties (Non N),      | Sea Thrift (Ntv), B<br>en Strawberry (Ntv<br>an Sage (Non N), F<br>Spotted Geranium<br>estrife (Ntv H), Carc | lack-eyed Sus<br>), Prairie Ever<br>Purple Coneflo<br>(Ntv), Wild Bl | san (Ntv), Daylilie<br>lasting (Ntv)<br>wer (Ntv), White<br>ue Phlox (Ntv), F | Blazing Star (N<br>Rodgersia (Non I | tv)<br>N), Ferns (Ntv |

Note: AcB and BnFV between building and Murray street are on City property and will be City owned.

|                               | · · · · · · · · · · · · · · · · · · ·                           |                                                       | ·····                              |
|-------------------------------|-----------------------------------------------------------------|-------------------------------------------------------|------------------------------------|
|                               |                                                                 |                                                       |                                    |
|                               | 576                                                             |                                                       |                                    |
|                               |                                                                 |                                                       | X                                  |
| ید ید ،<br>ید ید ،<br>ید ید ، | مله مله مله م<br>مله مله مله<br>مله مله مله<br>مله مله مله<br>م | ـند ـند ـند<br>ـند ـند ـند<br>ـند ـند ـند<br>ـن ـن ـن | یت یت یت<br>بی یت یت<br>بی یت یت . |
|                               |                                                                 |                                                       |                                    |