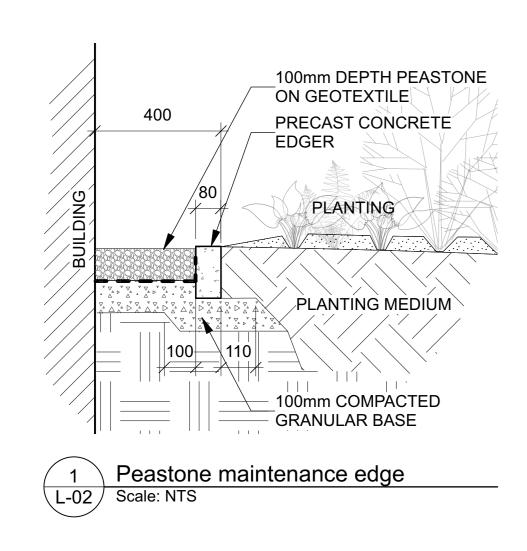

|
| ید ید ،<br>ید ید ،<br>ید ید ، | مله مله مله م<br>مله مله مله<br>مله مله مله<br>مله مله مله<br>م | ـند ـند ـند<br>ـند ـند ـند<br>ـند ـند ـند<br>ـن ـن ـن | یت یت یت<br>بی یت یت<br>بی یت یت . |
|                               |                                                                 |                                                       |                                    |



SOIL VOLUME AREA AND IDENTIFIER MATURE TREE

| TREE CANOPY COVERAGE |     |    |  |  |  |  |
|----------------------|-----|----|--|--|--|--|
| TOTAL CANOPY AREA    | 326 | m2 |  |  |  |  |
| TOTAL SITE AREA      | 654 | m2 |  |  |  |  |
| PERCENT COVERAGE     | 50% |    |  |  |  |  |
|                      |     |    |  |  |  |  |

CANOPY AREA



**- 0** 

PROJECT NO.

22-1682



NOTE - TREE SOIL VOLUME REQUIREMENTS: STANDARD TREE SOIL VOLUMES QUANTITIES INCLUDE THE TOP 900-1000mm OF SOIL/EXISTING SUBSOIL LAYER TO CALCULATE TOTAL SOIL VOLUMES REQUIRED BY CITY OF OTTAWA FOR SUSTAINABLE TREE GROWTH. WHERE LARGER SOFT AREAS ARE AVAILABLE, THE TOP 400-500mm LAYER IS USED TO CALCULATE SOIL VOLUMES.

WHERE EXISTING MATERIAL BELOW THE SPECIFIED TOPSOIL IS NOT CONDUCIVE TO TREE GROWTH, AN ADDITIONAL LAYER OF PLANTING MEDIUM IS TO BE INSTALLED BELOW SPECIFIED TOPSOIL DEPTH TO OBTAIN THE SOIL VOLUME DEPTH REQUIRED.

REFER TO SOIL VOLUME CHART AND PLANS FOR AREA WHERE TREE SOIL VOLUMES ARE REQUIRED.

REMOVALS ARE DONE IS TO RECEIVE A MINIMUM 200mm GRANULAR 'A'. FURTHER ADJUSTMENTS TO BE SPECIFIED IN RELATION TO SITE CONDITIONS AND GEOTECHNICAL RECOMMENDATIONS.