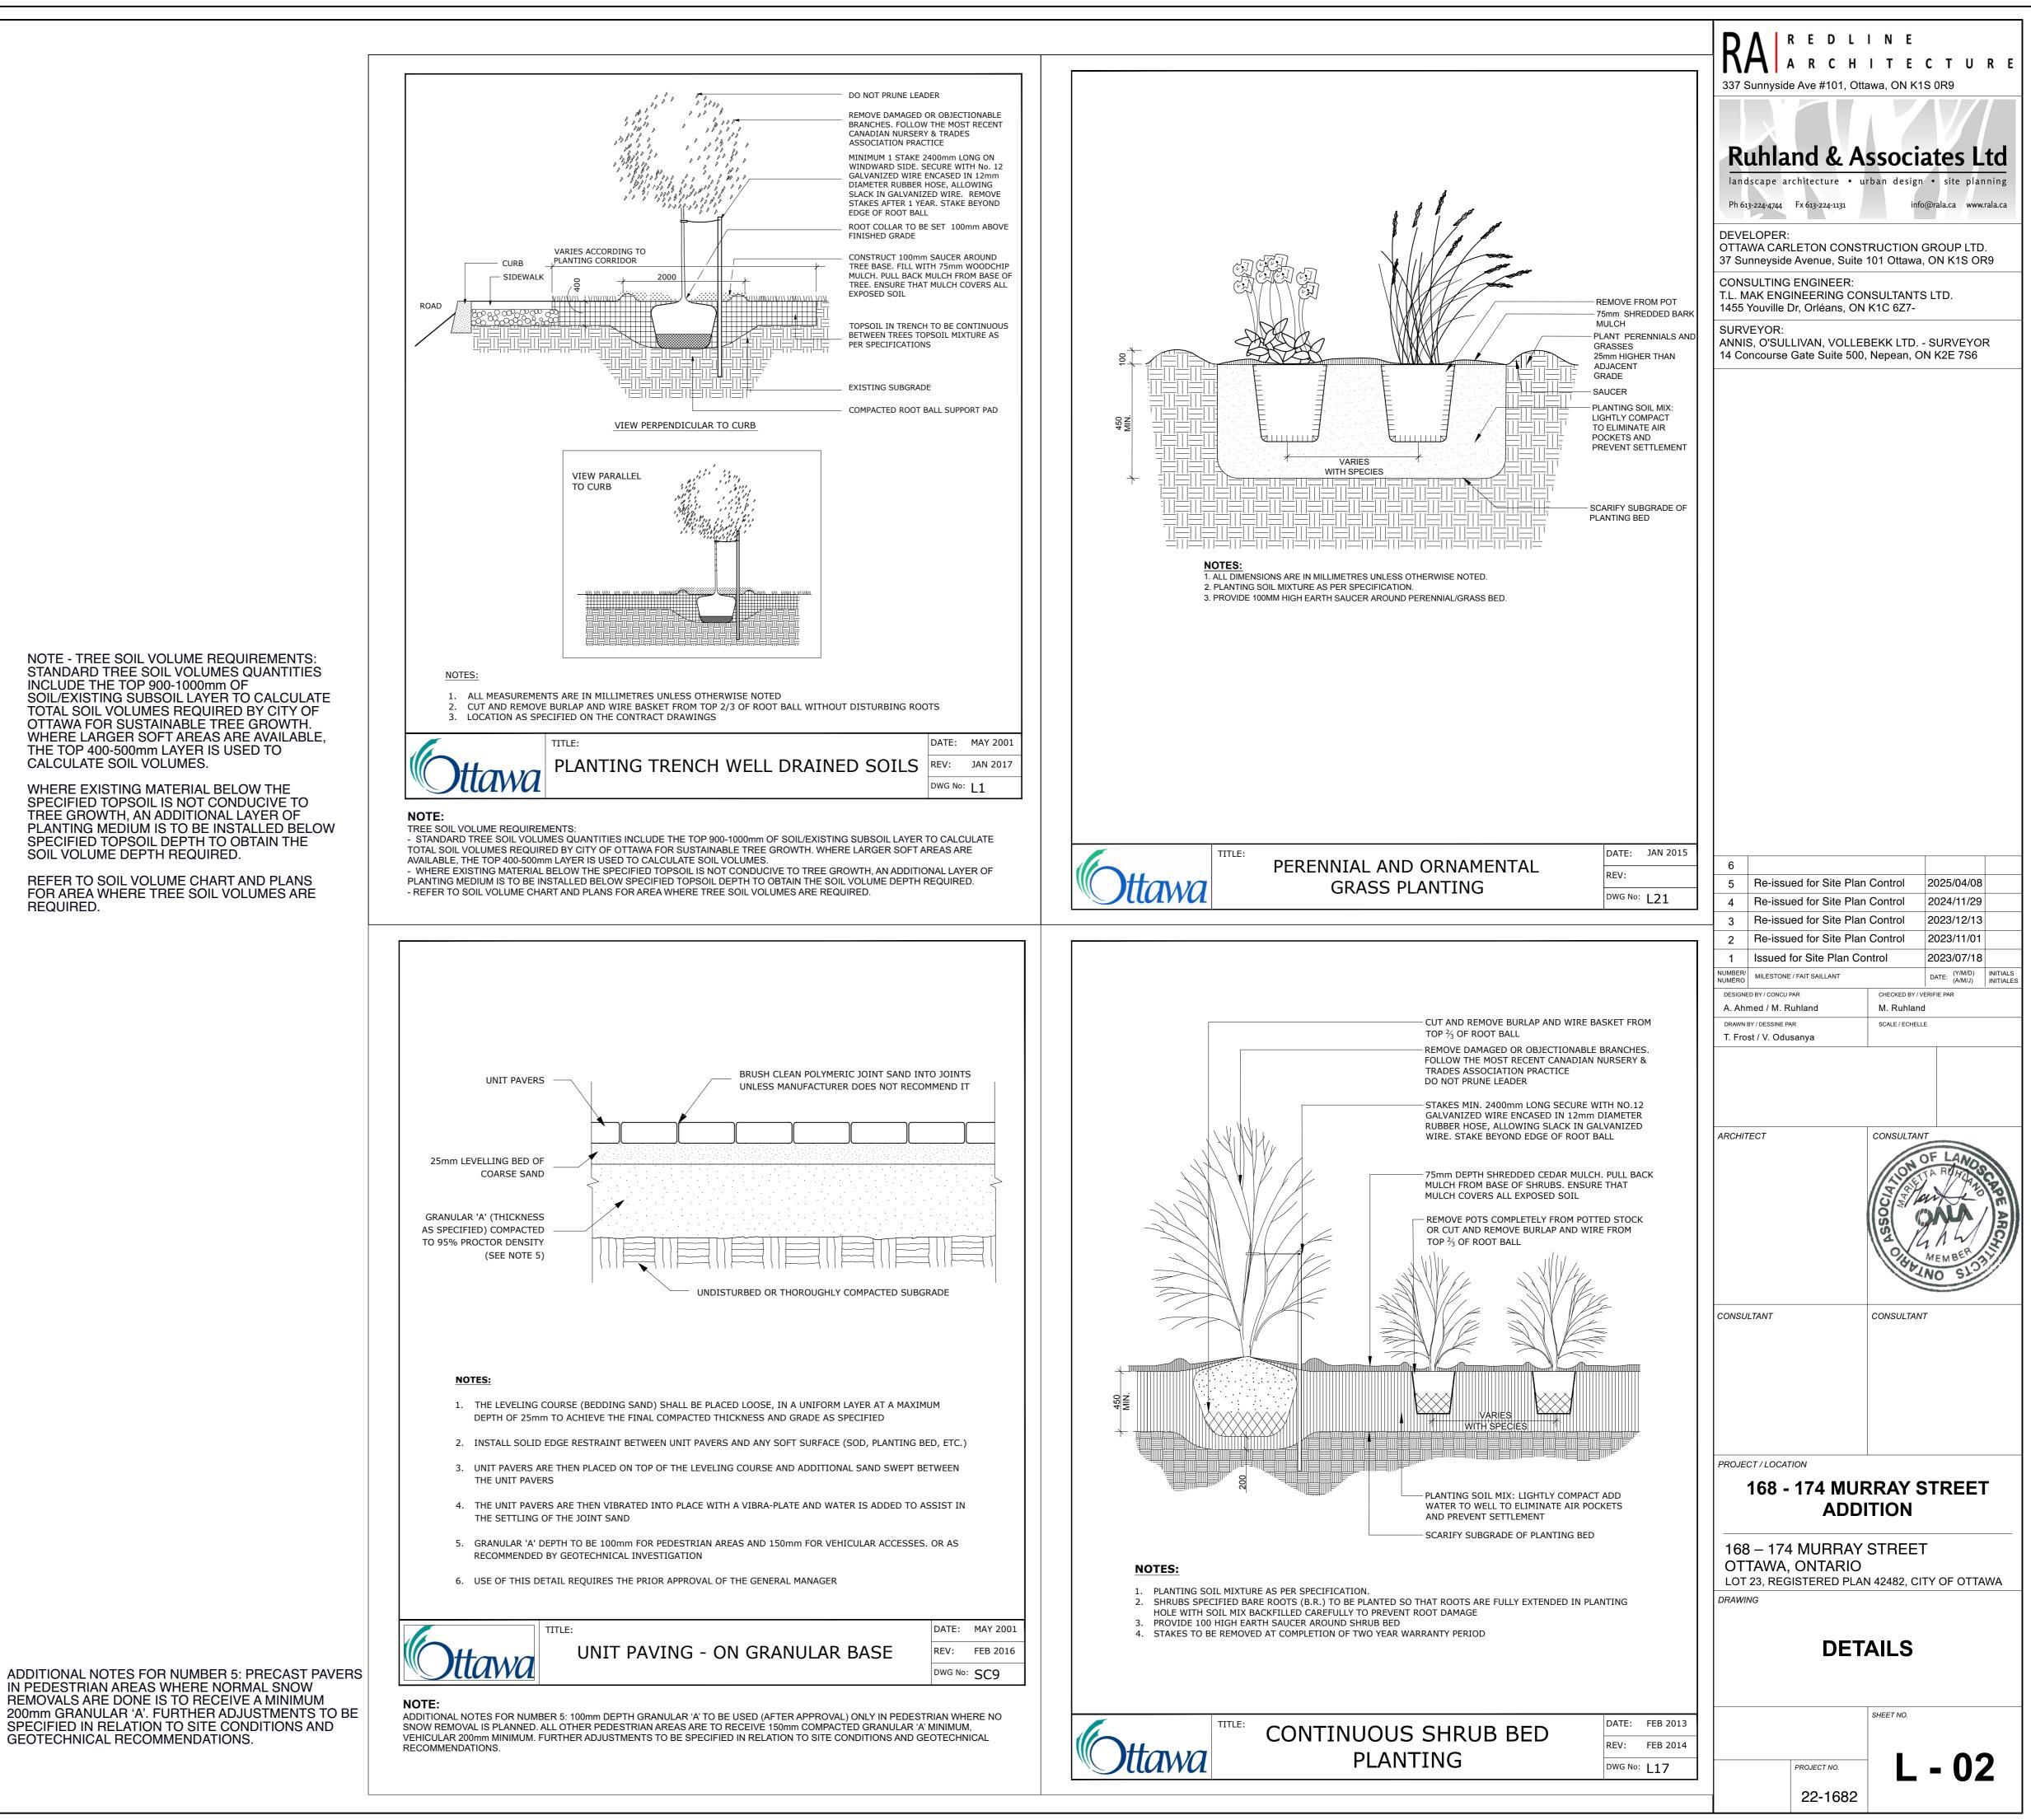

CANOPY AREA

**- 0** 

PROJECT NO.

22-1682

NOTE - TREE SOIL VOLUME REQUIREMENTS: STANDARD TREE SOIL VOLUMES QUANTITIES INCLUDE THE TOP 900-1000mm OF SOIL/EXISTING SUBSOIL LAYER TO CALCULATE TOTAL SOIL VOLUMES REQUIRED BY CITY OF OTTAWA FOR SUSTAINABLE TREE GROWTH. WHERE LARGER SOFT AREAS ARE AVAILABLE, THE TOP 400-500mm LAYER IS USED TO CALCULATE SOIL VOLUMES.

WHERE EXISTING MATERIAL BELOW THE SPECIFIED TOPSOIL IS NOT CONDUCIVE TO TREE GROWTH, AN ADDITIONAL LAYER OF PLANTING MEDIUM IS TO BE INSTALLED BELOW SPECIFIED TOPSOIL DEPTH TO OBTAIN THE SOIL VOLUME DEPTH REQUIRED.

REFER TO SOIL VOLUME CHART AND PLANS FOR AREA WHERE TREE SOIL VOLUMES ARE REQUIRED.

REMOVALS ARE DONE IS TO RECEIVE A MINIMUM 200mm GRANULAR 'A'. FURTHER ADJUSTMENTS TO BE SPECIFIED IN RELATION TO SITE CONDITIONS AND GEOTECHNICAL RECOMMENDATIONS.