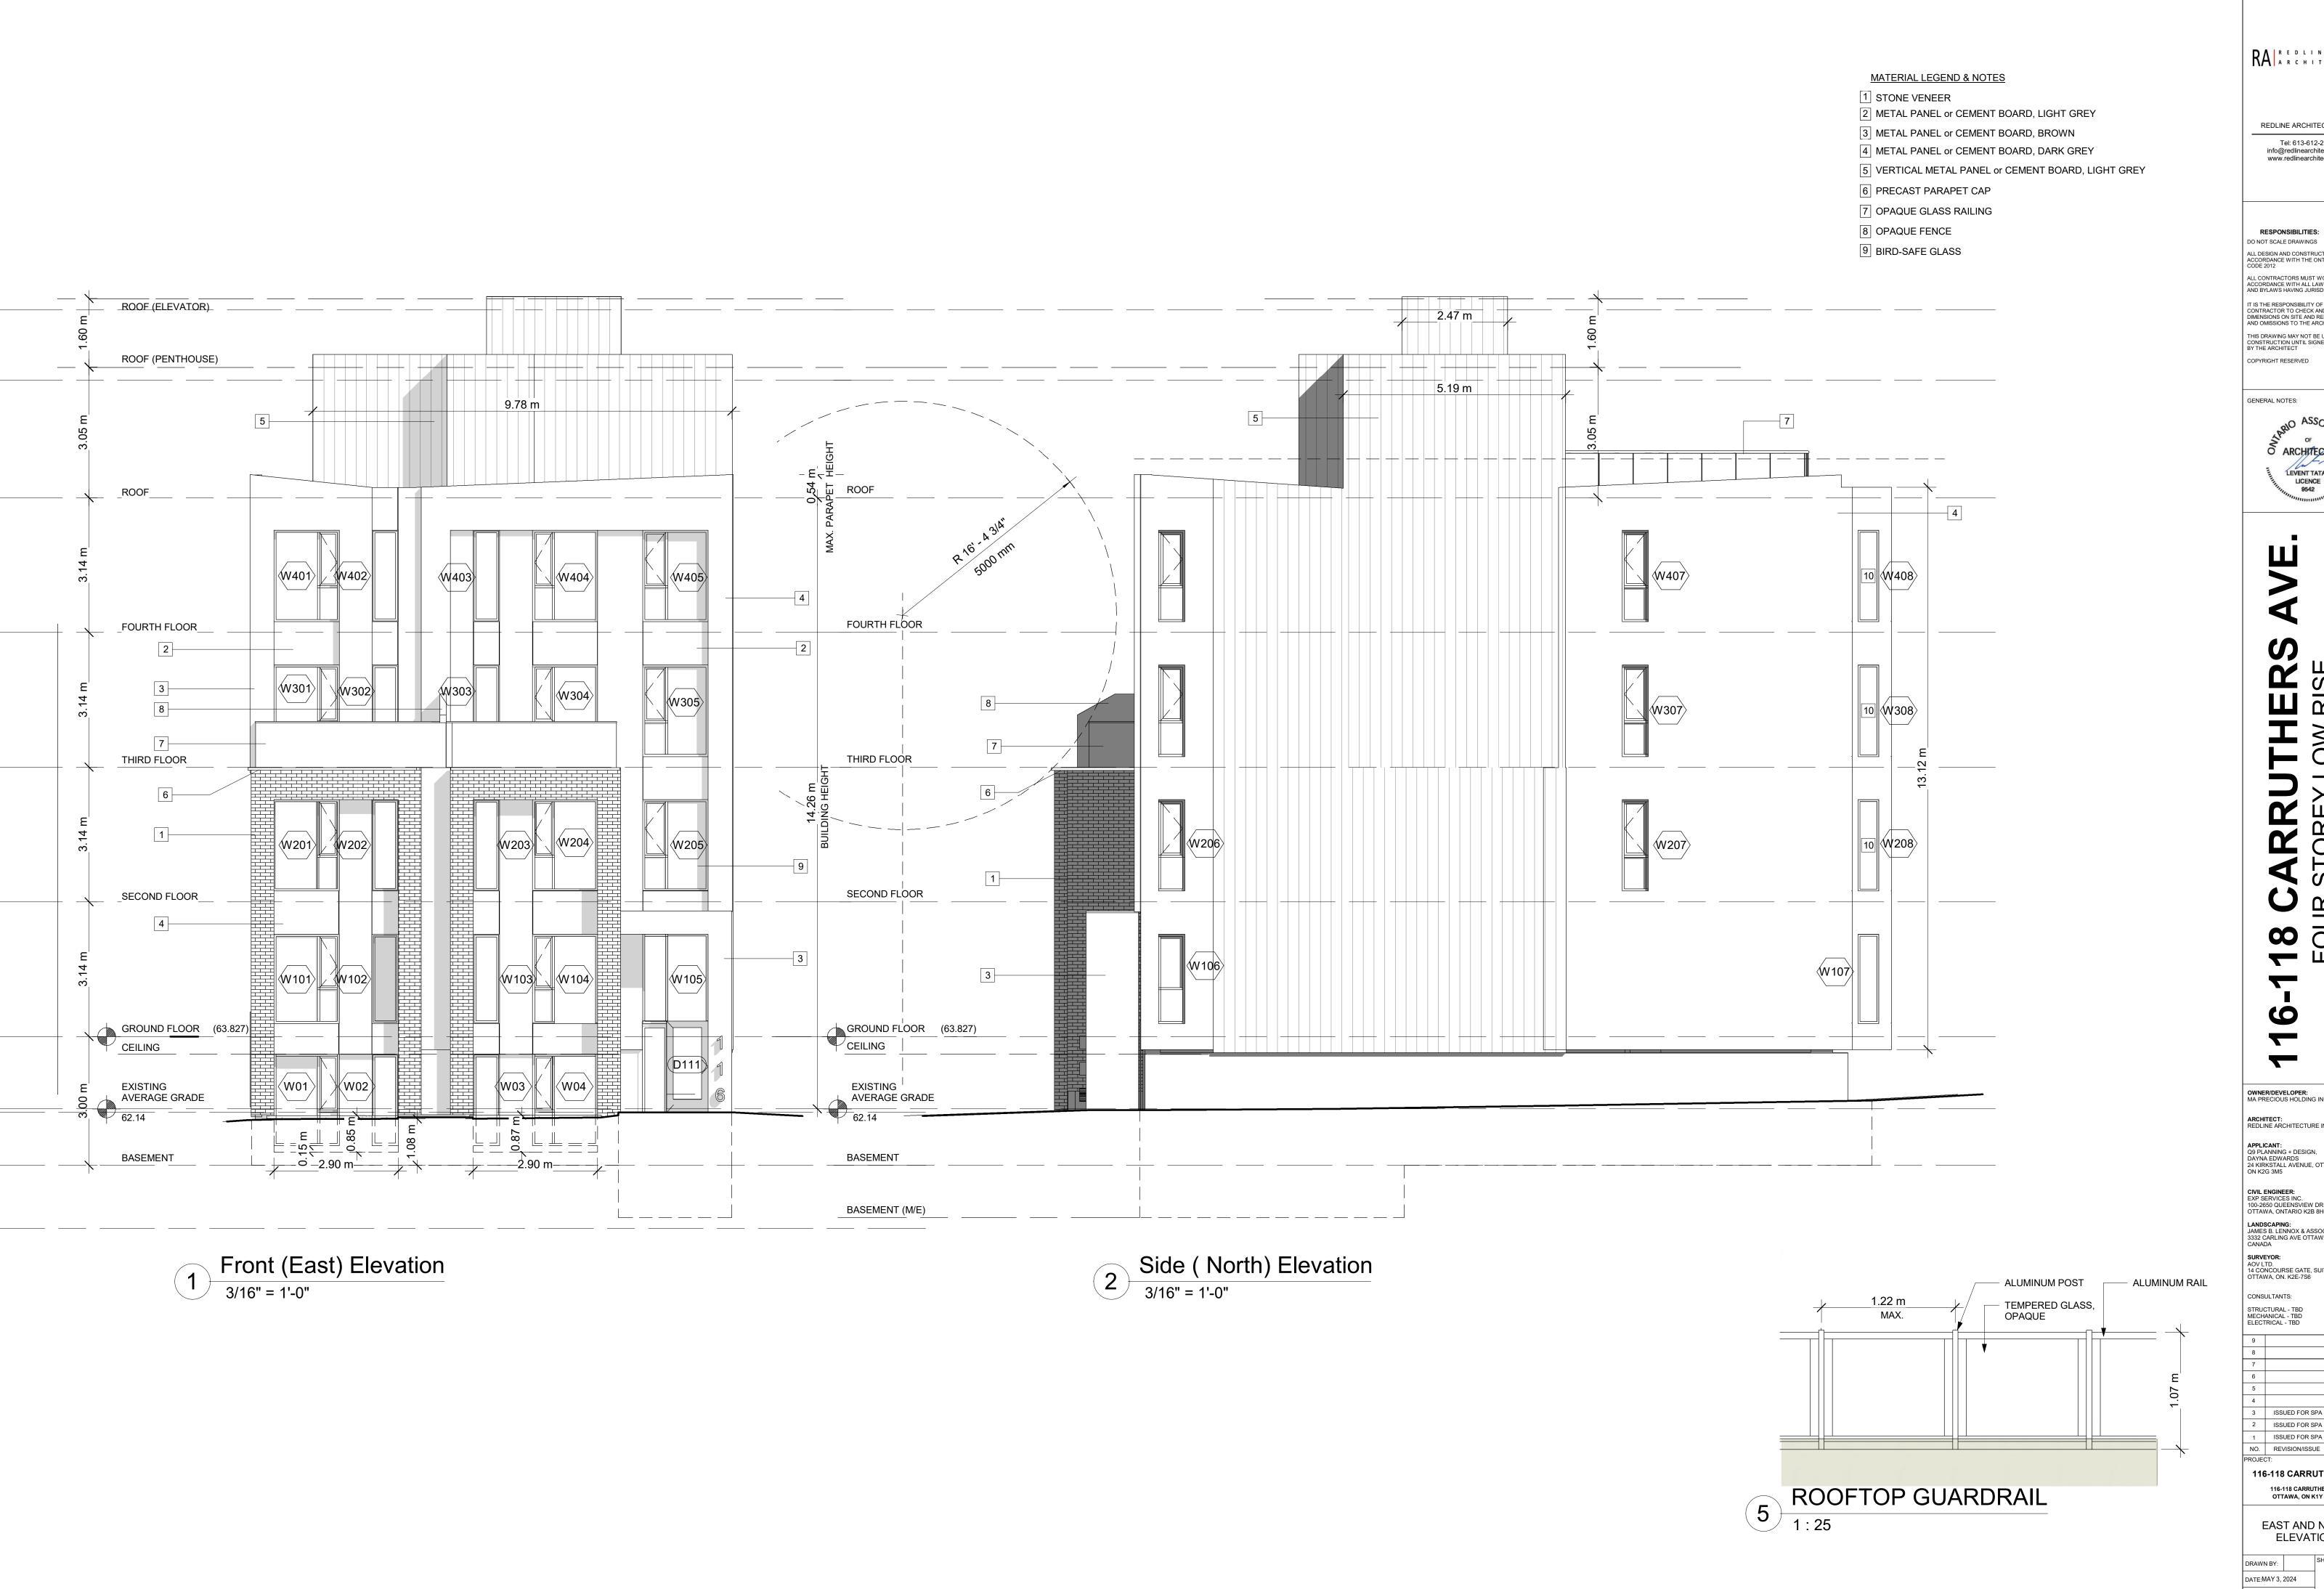

116-118 CARRUTHERS AVE. 116-118 CARRUTHERS AVE. OTTAWA, ON K1Y 1N5 EAST AND NORTH ELEVATIONS

# 19212 DATE:MAY 3, 2024 SCALE: AS NOTED

Side (South) Elevation
3/16" = 1'-0"

Rear (West) Elevation

3/16" = 1'-0"

MATERIAL LEGEND & NOTES

1 STONE VENEER

2 METAL PANEL or CEMENT BOARD, LIGHT GREY

3 METAL PANEL or CEMENT BOARD, BROWN

4 METAL PANEL or CEMENT BOARD, DARK GREY

5 VERTICAL METAL PANEL or CEMENT BOARD, LIGHT GREY

6 PRECAST PARAPET CAP

7 OPAQUE GLASS RAILING

8 OPAQUE FENCE

9 BIRD-SAFE GLASS

IT IS THE RESPONSIBILITY OF THE APPROPRIATE CONTRACTOR TO CHECK AND VERIFY ALL DIMENSIONS ON SITE AND REPORT ALL ERRORS AND OMISSIONS TO THE ARCHITECT/DESIGNER THIS DRAWING MAY NOT BE USED FOR CONSTRUCTION UNTIL SIGNED BY THE ARCHITECT COPYRIGHT RESERVED