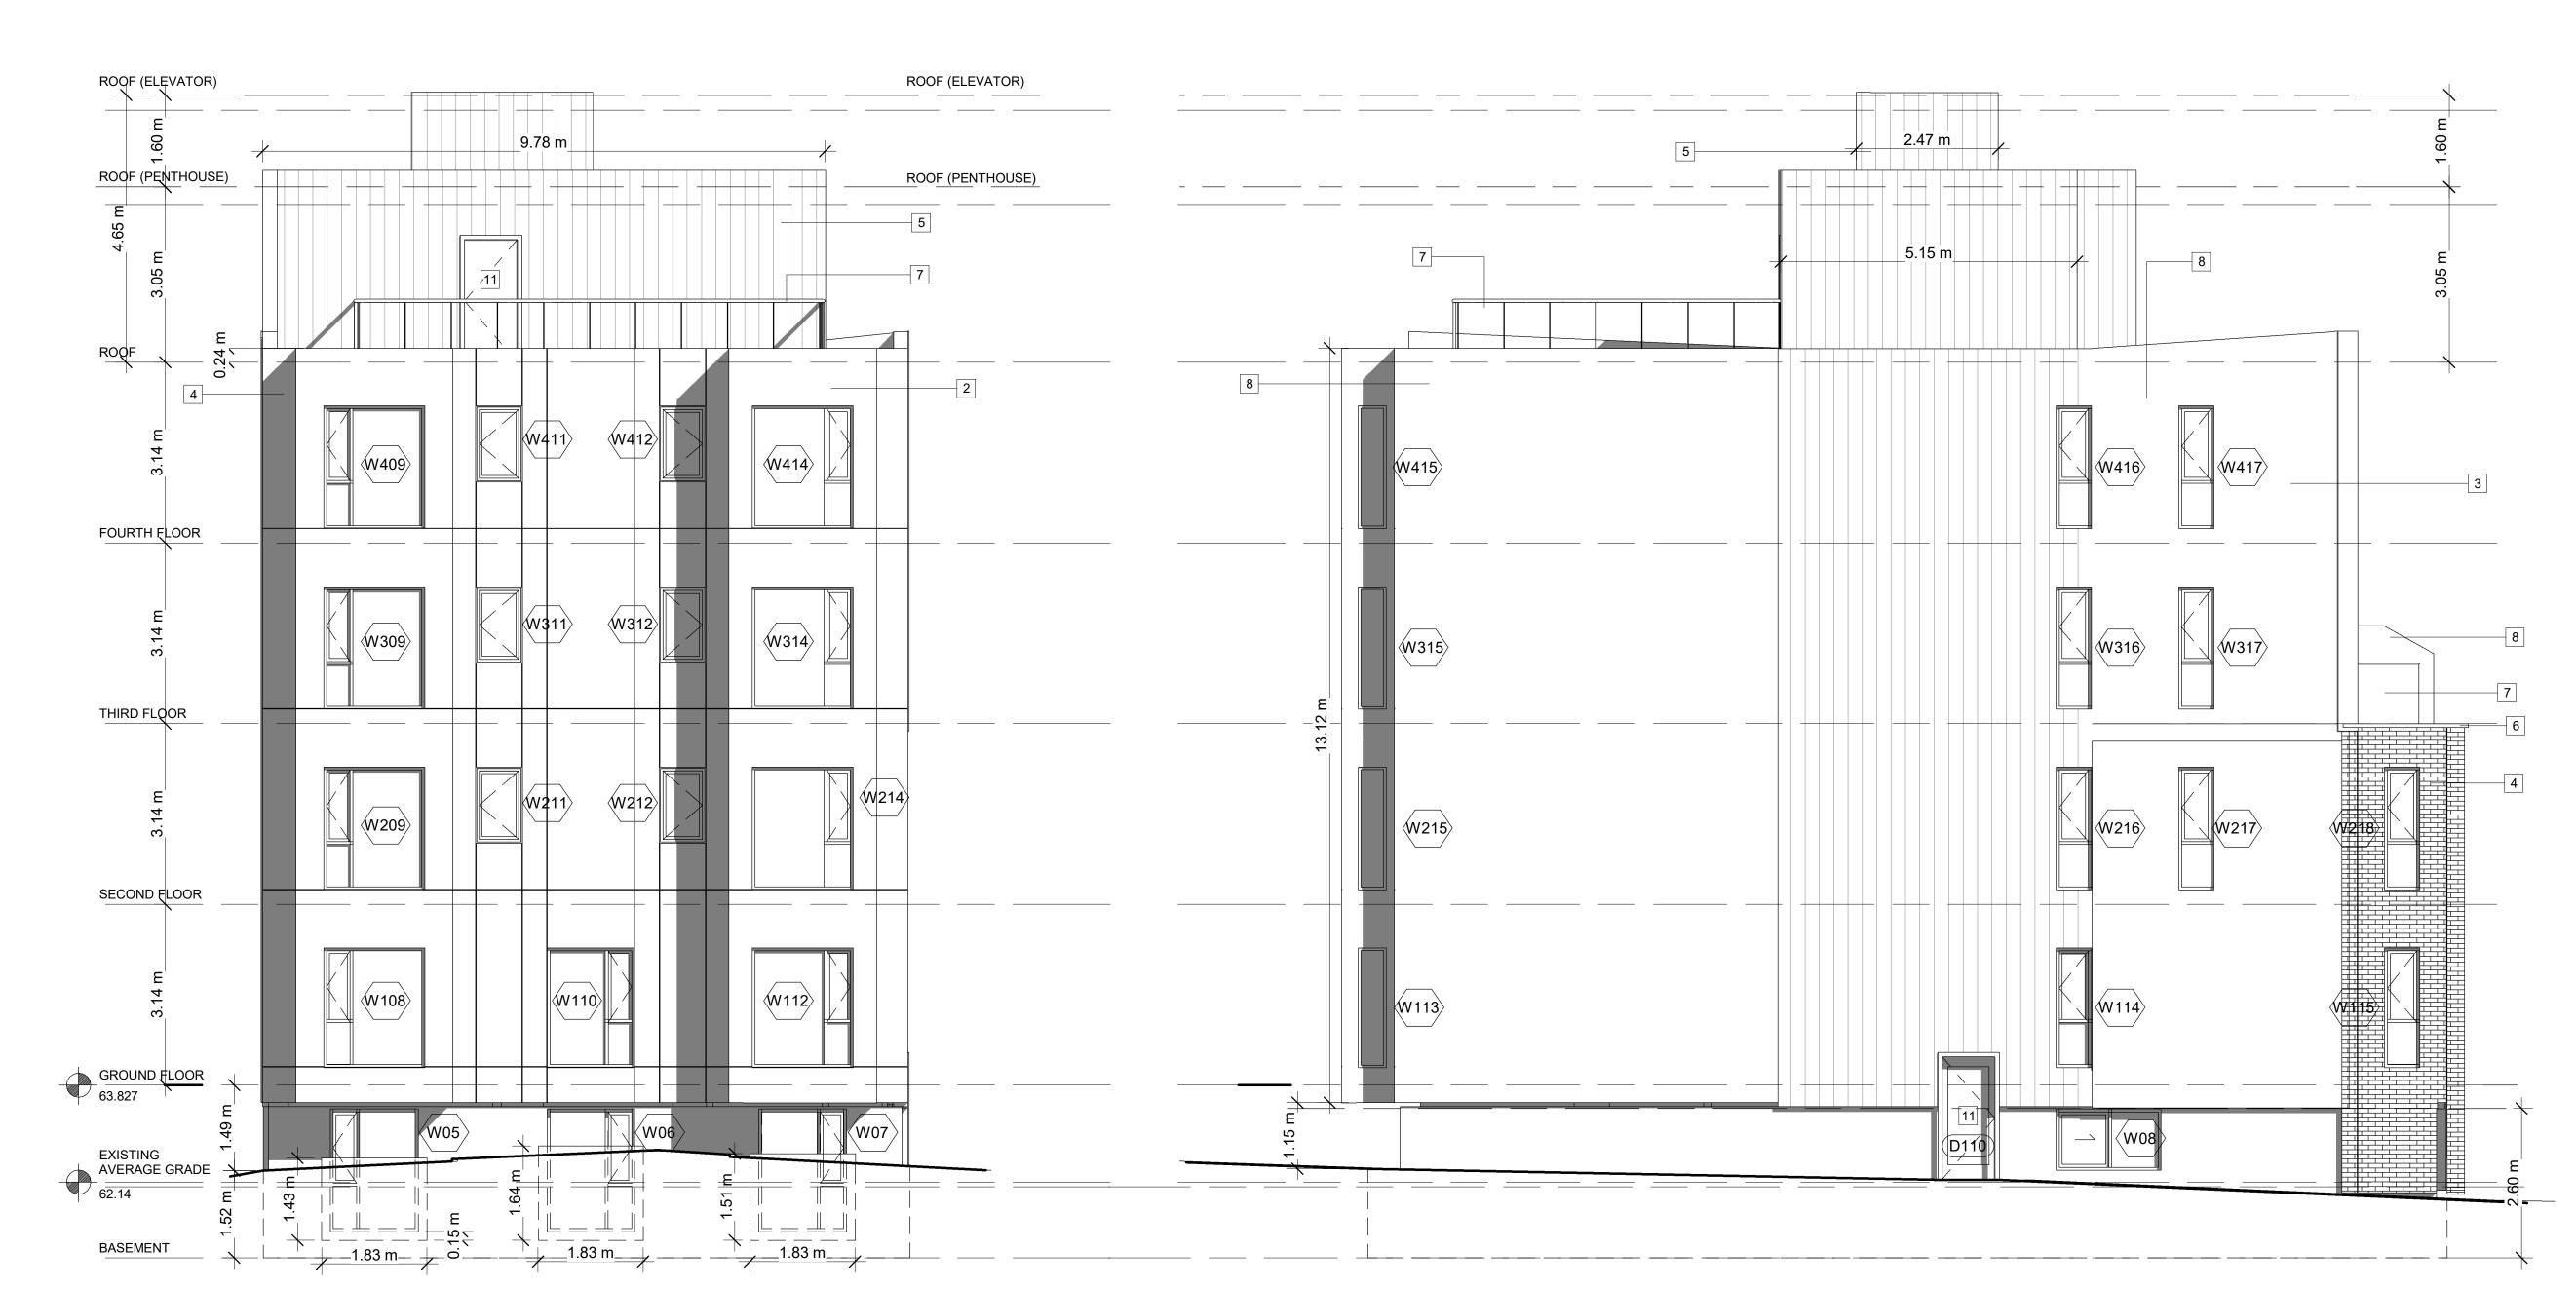

ISSUED FOR SPA REV.

ISSUED FOR SPA REV. REVISION/ISSUE

116-118 CARRUTHERS AVE. 116-118 CARRUTHERS AVE. OTTAWA, ON K1Y 1N5

WEST AND SOUTH ELEVATIONS

DRAWN BY:
DATE:MAY 3, 2024

SCALE: AS NOTED

# 19212 DATE:MAY 3, 2024 SCALE: AS NOTED

Side (South) Elevation
3/16" = 1'-0"

Rear (West) Elevation

3/16" = 1'-0"

MATERIAL LEGEND & NOTES

1 STONE VENEER

2 METAL PANEL or CEMENT BOARD, LIGHT GREY

3 METAL PANEL or CEMENT BOARD, BROWN

4 METAL PANEL or CEMENT BOARD, DARK GREY

5 VERTICAL METAL PANEL or CEMENT BOARD, LIGHT GREY

6 PRECAST PARAPET CAP

7 OPAQUE GLASS RAILING

8 OPAQUE FENCE

9 BIRD-SAFE GLASS

IT IS THE RESPONSIBILITY OF THE APPROPRIATE CONTRACTOR TO CHECK AND VERIFY ALL DIMENSIONS ON SITE AND REPORT ALL ERRORS AND OMISSIONS TO THE ARCHITECT/DESIGNER THIS DRAWING MAY NOT BE USED FOR CONSTRUCTION UNTIL SIGNED BY THE ARCHITECT COPYRIGHT RESERVED