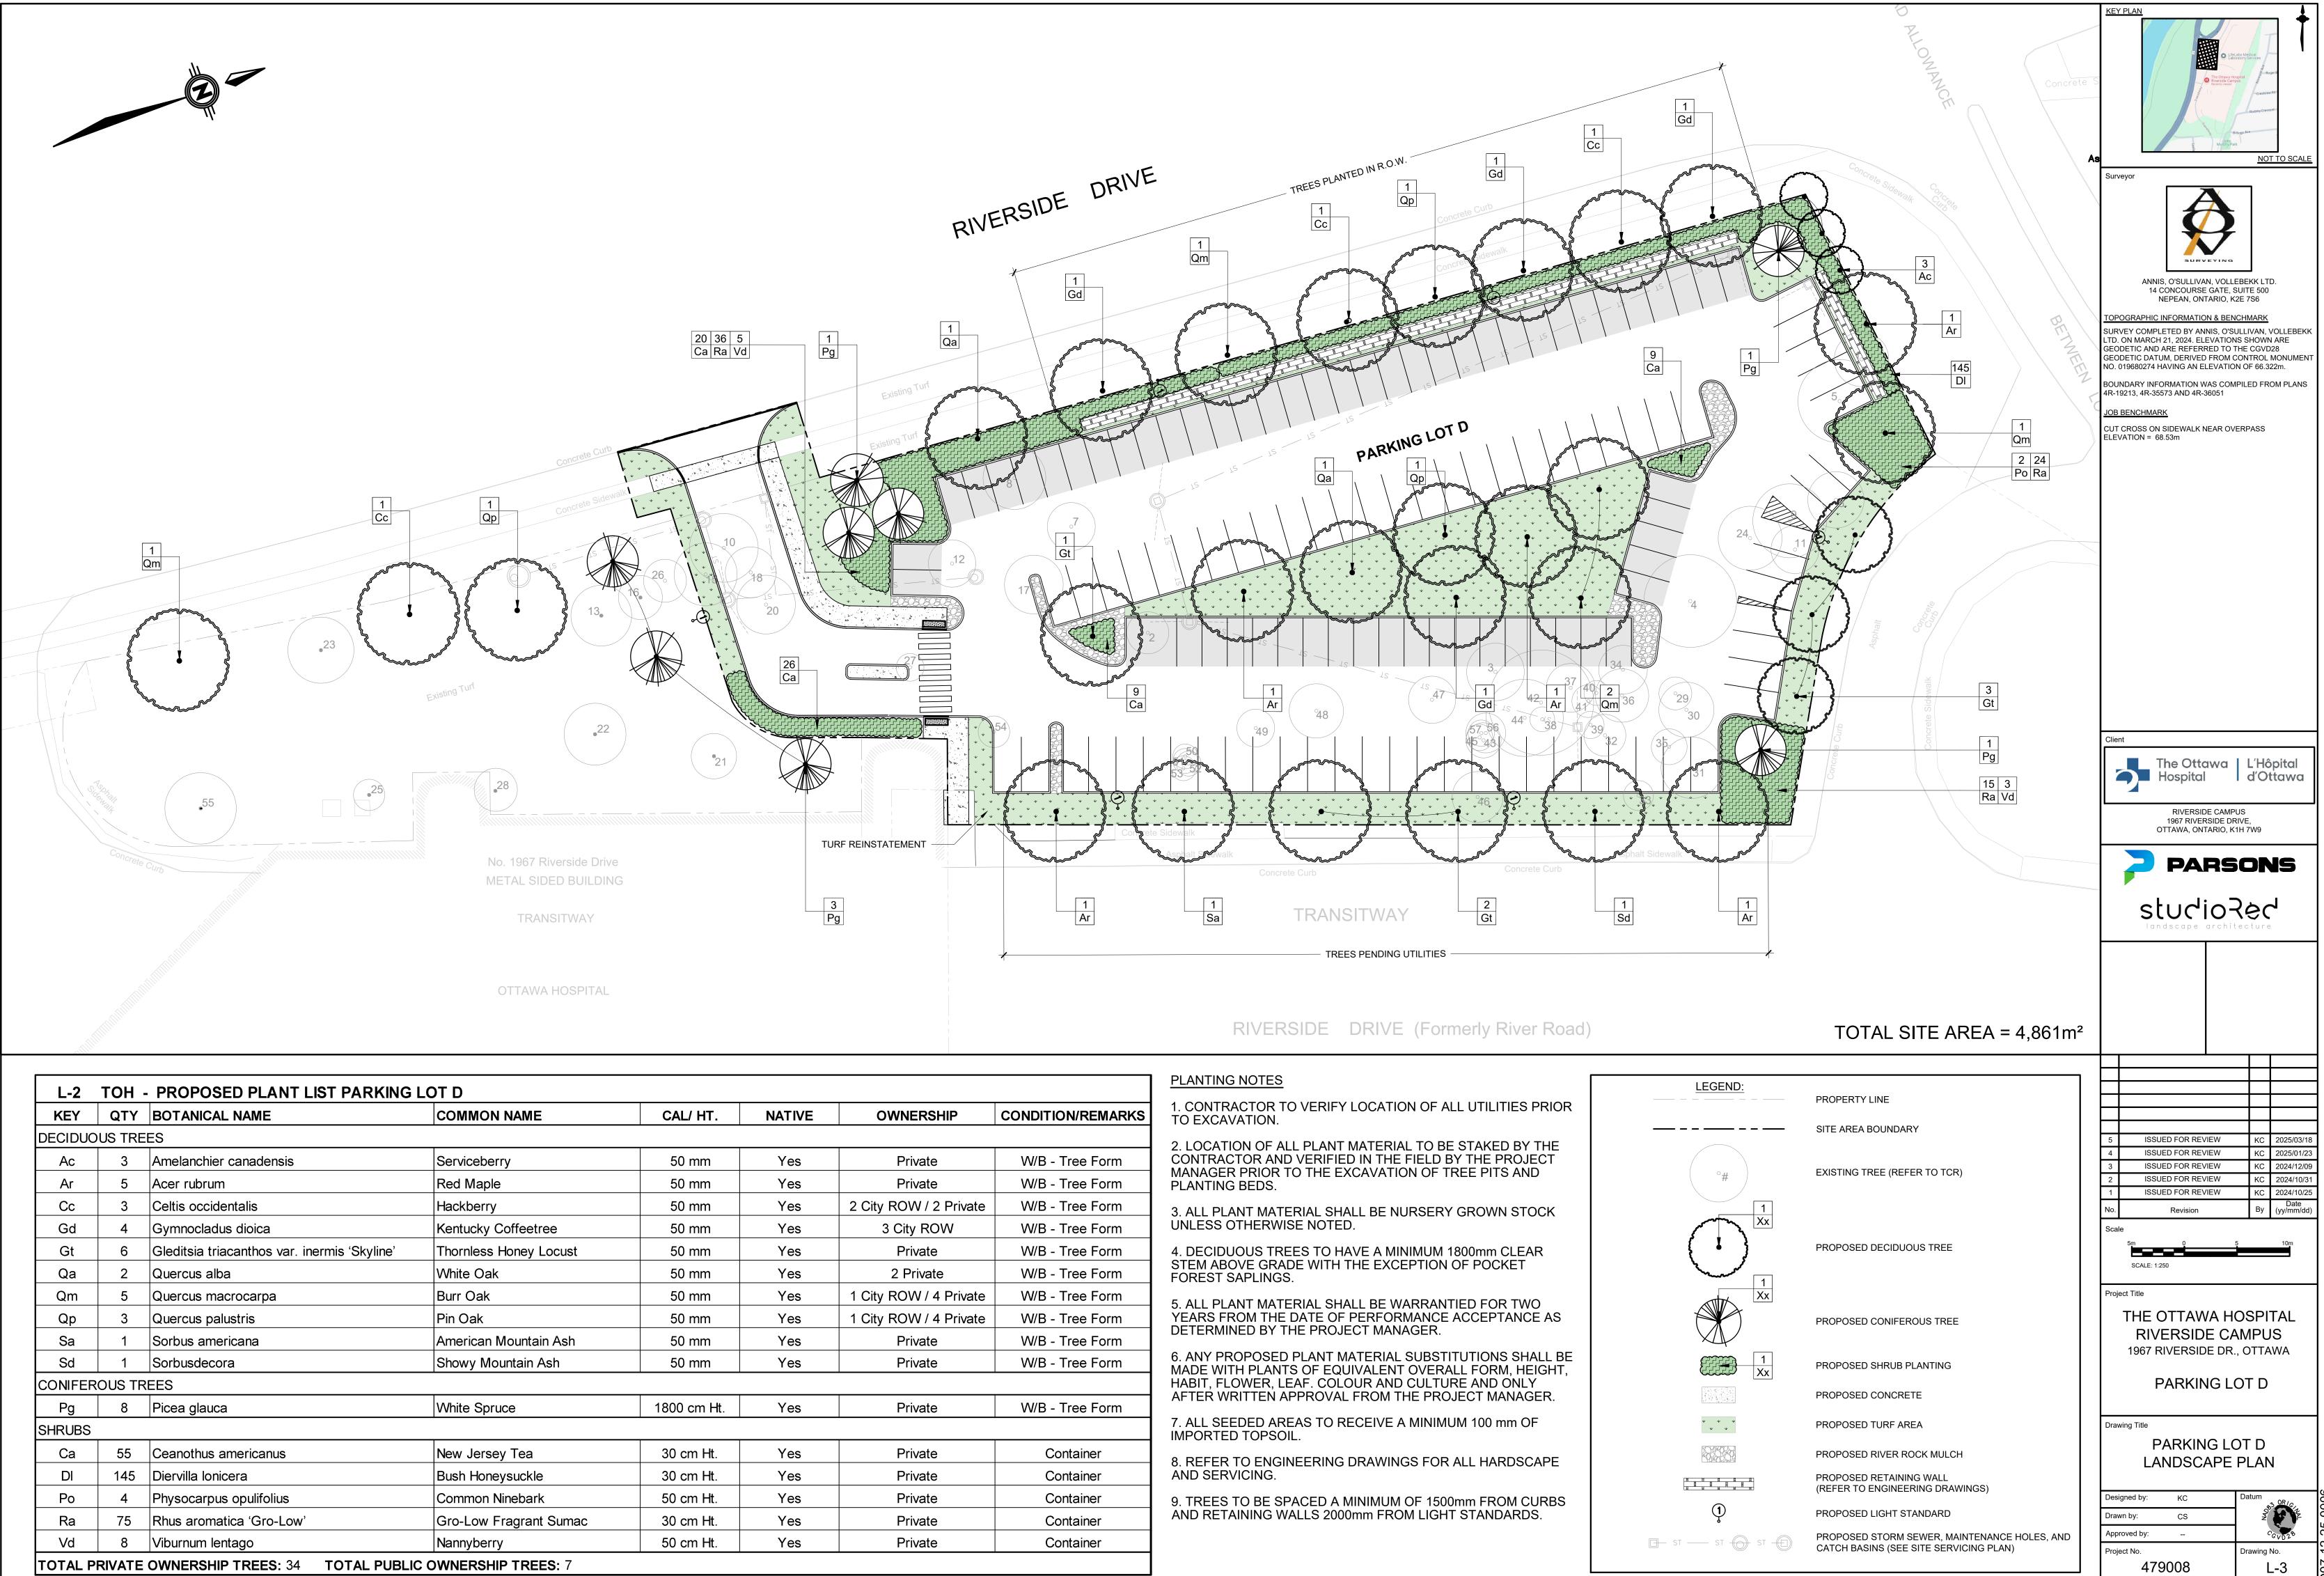

| KEY    | QTY    | BOTANICAL NAME                               | COMMON NAME            | CAL/ HT.    | NATIVE | OWNERSHIP              | CONDITION/REMARKS |
|--------|--------|----------------------------------------------|------------------------|-------------|--------|------------------------|-------------------|
| ECIDUO | US TRE | ES                                           |                        |             |        |                        |                   |
| Ac     | 3      | Amelanchier canadensis                       | Serviceberry           | 50 mm       | Yes    | Private                | W/B - Tree Form   |
| Ar     | 5      | Acer rubrum                                  | Red Maple              | 50 mm       | Yes    | Private                | W/B - Tree Form   |
| Сс     | 3      | Celtis occidentalis                          | Hackberry              | 50 mm       | Yes    | 2 City ROW / 2 Private | W/B - Tree Form   |
| Gd     | 4      | Gymnocladus dioica                           | Kentucky Coffeetree    | 50 mm       | Yes    | 3 City ROW             | W/B - Tree Form   |
| Gt     | 6      | Gleditsia triacanthos var. inermis 'Skyline' | Thornless Honey Locust | 50 mm       | Yes    | Private                | W/B - Tree Form   |
| Qa     | 2      | Quercus alba                                 | White Oak              | 50 mm       | Yes    | 2 Private              | W/B - Tree Form   |
| Qm     | 5      | Quercus macrocarpa                           | Burr Oak               | 50 mm       | Yes    | 1 City ROW / 4 Private | W/B - Tree Form   |
| Qp     | 3      | Quercus palustris                            | Pin Oak                | 50 mm       | Yes    | 1 City ROW / 4 Private | W/B - Tree Form   |
| Sa     | 1      | Sorbus americana                             | American Mountain Ash  | 50 mm       | Yes    | Private                | W/B - Tree Form   |
| Sd     | 1      | Sorbusdecora                                 | Showy Mountain Ash     | 50 mm       | Yes    | Private                | W/B - Tree Form   |
| ONIFER | OUS TR | EES                                          |                        |             |        |                        |                   |
| Pg     | 8      | Picea glauca                                 | White Spruce           | 1800 cm Ht. | Yes    | Private                | W/B - Tree Form   |
| HRUBS  |        |                                              |                        |             |        |                        |                   |
| Ca     | 55     | Ceanothus americanus                         | New Jersey Tea         | 30 cm Ht.   | Yes    | Private                | Container         |
| DI     | 145    | Diervilla lonicera                           | Bush Honeysuckle       | 30 cm Ht.   | Yes    | Private                | Container         |
| Ро     | 4      | Physocarpus opulifolius                      | Common Ninebark        | 50 cm Ht.   | Yes    | Private                | Container         |
| Ra     | 75     | Rhus aromatica 'Gro-Low'                     | Gro-Low Fragrant Sumac | 30 cm Ht.   | Yes    | Private                | Container         |
| Vd     | 8      | Viburnum lentago                             | Nannyberry             | 50 cm Ht.   | Yes    | Private                | Container         |