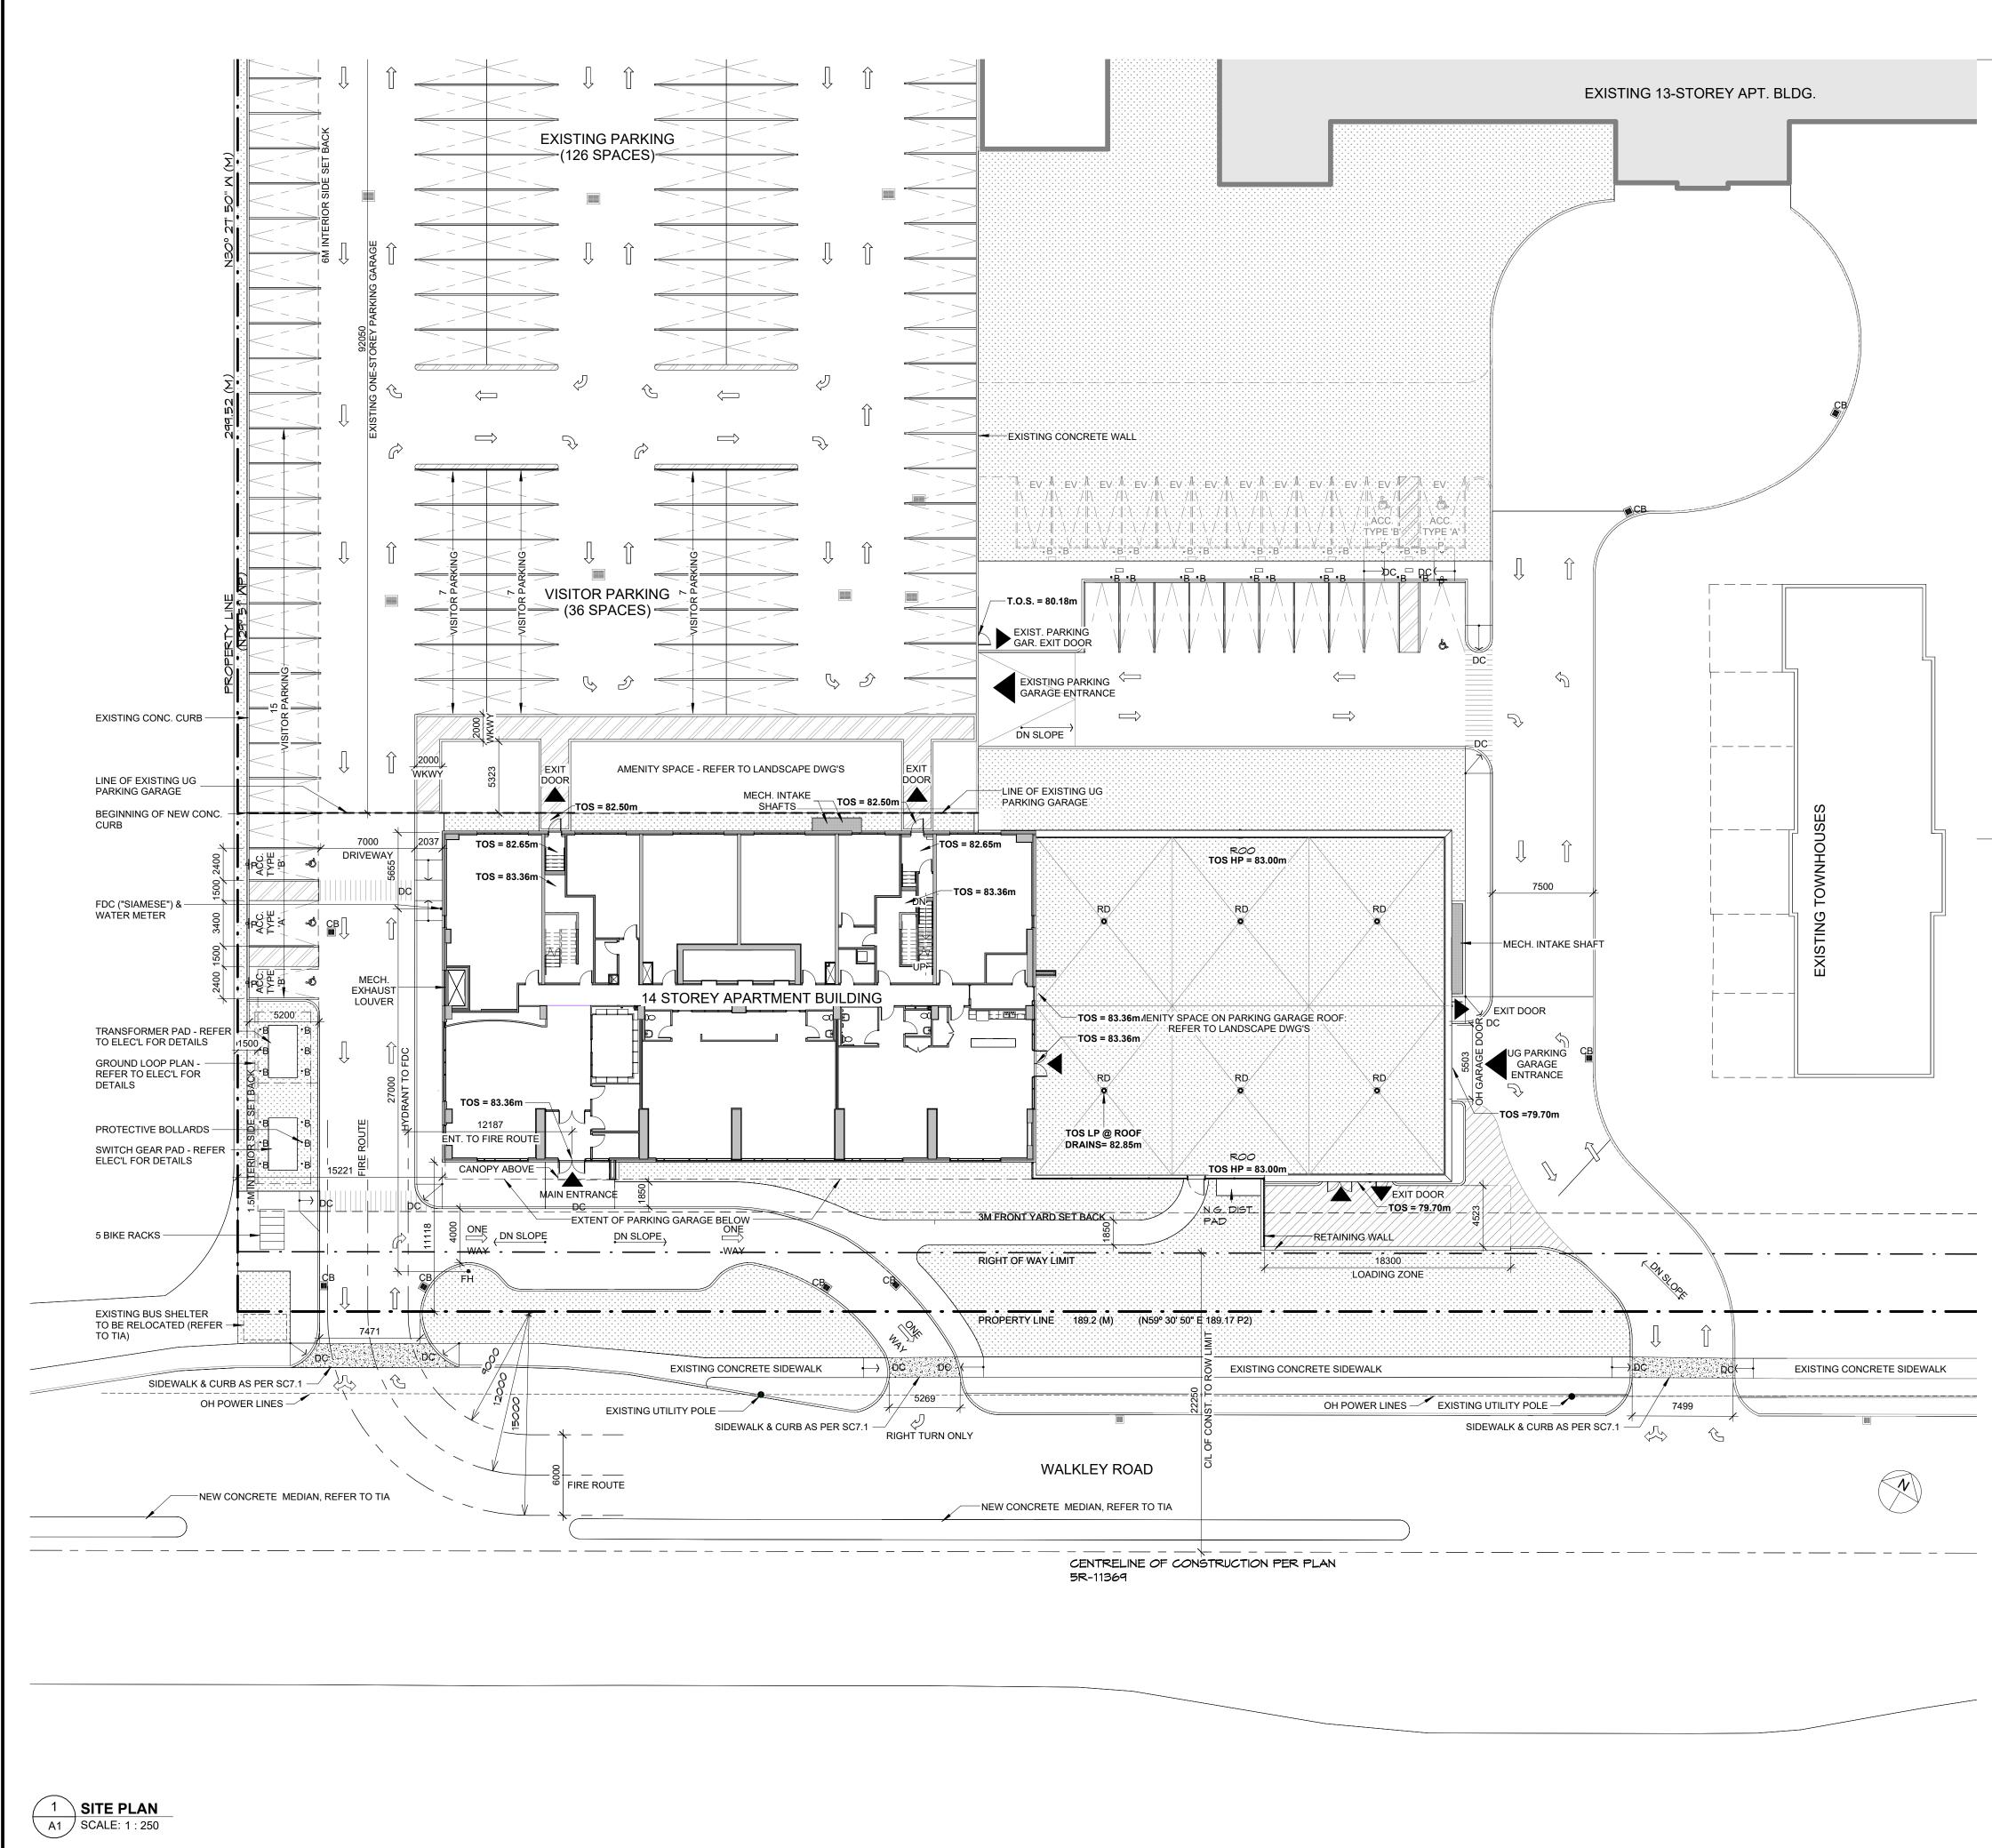

| ZONING COMPLIANCE TABLE                                                   |                         |        |                   |    |
|---------------------------------------------------------------------------|-------------------------|--------|-------------------|----|
| Project: Walkley Road Apartment                                           |                         |        |                   |    |
| Address: 2145 Walkley Road, Ottawa                                        |                         |        |                   |    |
| Zoning: <b>R5B H(56.5)</b>                                                |                         |        |                   |    |
| Property Identification Number: 04176-0105                                |                         |        |                   |    |
| Existing Lot Area: 43,503 m2                                              |                         |        |                   |    |
| Area of Proposed Development: <b>5,600 m2</b>                             |                         |        |                   |    |
| Site Development Area Frontage: <b>113 m</b>                              |                         |        |                   |    |
| Building Gross Floor Area: 15,232 m2                                      |                         |        |                   |    |
| Legal Description: Part of Block L, Part of Block L3, and One Foot Reserv | ve, Registered Plan 728 | and Pa | rt of Lot 19, JG, |    |
| (Gloucester), City of Ottawa                                              |                         |        |                   |    |
|                                                                           | REQUIRED                |        | PROVIDED          |    |
| Minimum Lot Area                                                          | 675                     | m2     | 43,503            | m2 |
| Minimum Lot Width                                                         | 22.5                    | m      | > 22.5 (varies)   | m  |
| Minimum Front Yard                                                        | 3                       | m      | 6.7               | m  |
| Minimum Interior Side Yard                                                | 1.5/6                   | m      | 15.2              | m  |
| Minimum Corner Side Yard                                                  | 3                       | m      | > 3 (varies)      | m  |
| Minimum Rear Yard                                                         | 7.5                     | m      | > 7.5 (varies)    | m  |
| Maximum Building Height                                                   | 56.5                    | m      | 44                | m  |
| Minimum width of landscaping abutting/not abutting a street               | 3                       | m      | 0.850 (existing)  | m  |
| R5 Zone Provisions (9) Landscape Area                                     | 30                      | %      | 50                | %  |
| Parking, Bicycle and Loading Requirements                                 |                         |        |                   |    |
| Parking Spaces Required (Area B) = 176 units x 0.5 = 88                   | 88                      |        | 184               |    |
| Visitor Parking Spaces Required = 176 units x 0.2 = 36                    | 36                      |        | 36                |    |
| Total Parking Required = 124                                              | 124                     |        | 220               |    |
| Parking Spaces Provided: (Surface) 36 + (P1 to P5) 184 = 220              |                         |        |                   |    |
| Parking Spaces Removed for Redevelopment = 63                             |                         |        |                   |    |
| Total Parking Provided = 220 - 63 = 157                                   |                         |        |                   |    |
| Barrier-free Parking Spaces (5 Type A and 6 Type B)                       | 11                      |        | 11                |    |
| Reduced Size Parking Spaces - 50% x 176 allowed = 88                      |                         |        | 39                |    |
| Minimum Bicycle Parking Spaces = 176 units x 0.5 = 88                     | 88                      |        | 93 int. + 5 ext.  |    |
| Loading Space Requirements                                                | 0                       |        | 1                 |    |
| Amenity Area Required = 6 m2 x 176 units                                  | 1,056                   | m2     | 1,867             | m2 |
| Communal Amenity 50%                                                      | 528                     | m2     | 1,047             | m2 |
| Interior (Ground Floor Fitness and Party Room) = 277 m2                   |                         |        |                   |    |
| Exterior Roof-top = 770 m2                                                |                         |        |                   |    |
|                                                                           |                         |        |                   |    |
| Exterior Balconies = 820 m2                                               |                         |        |                   |    |