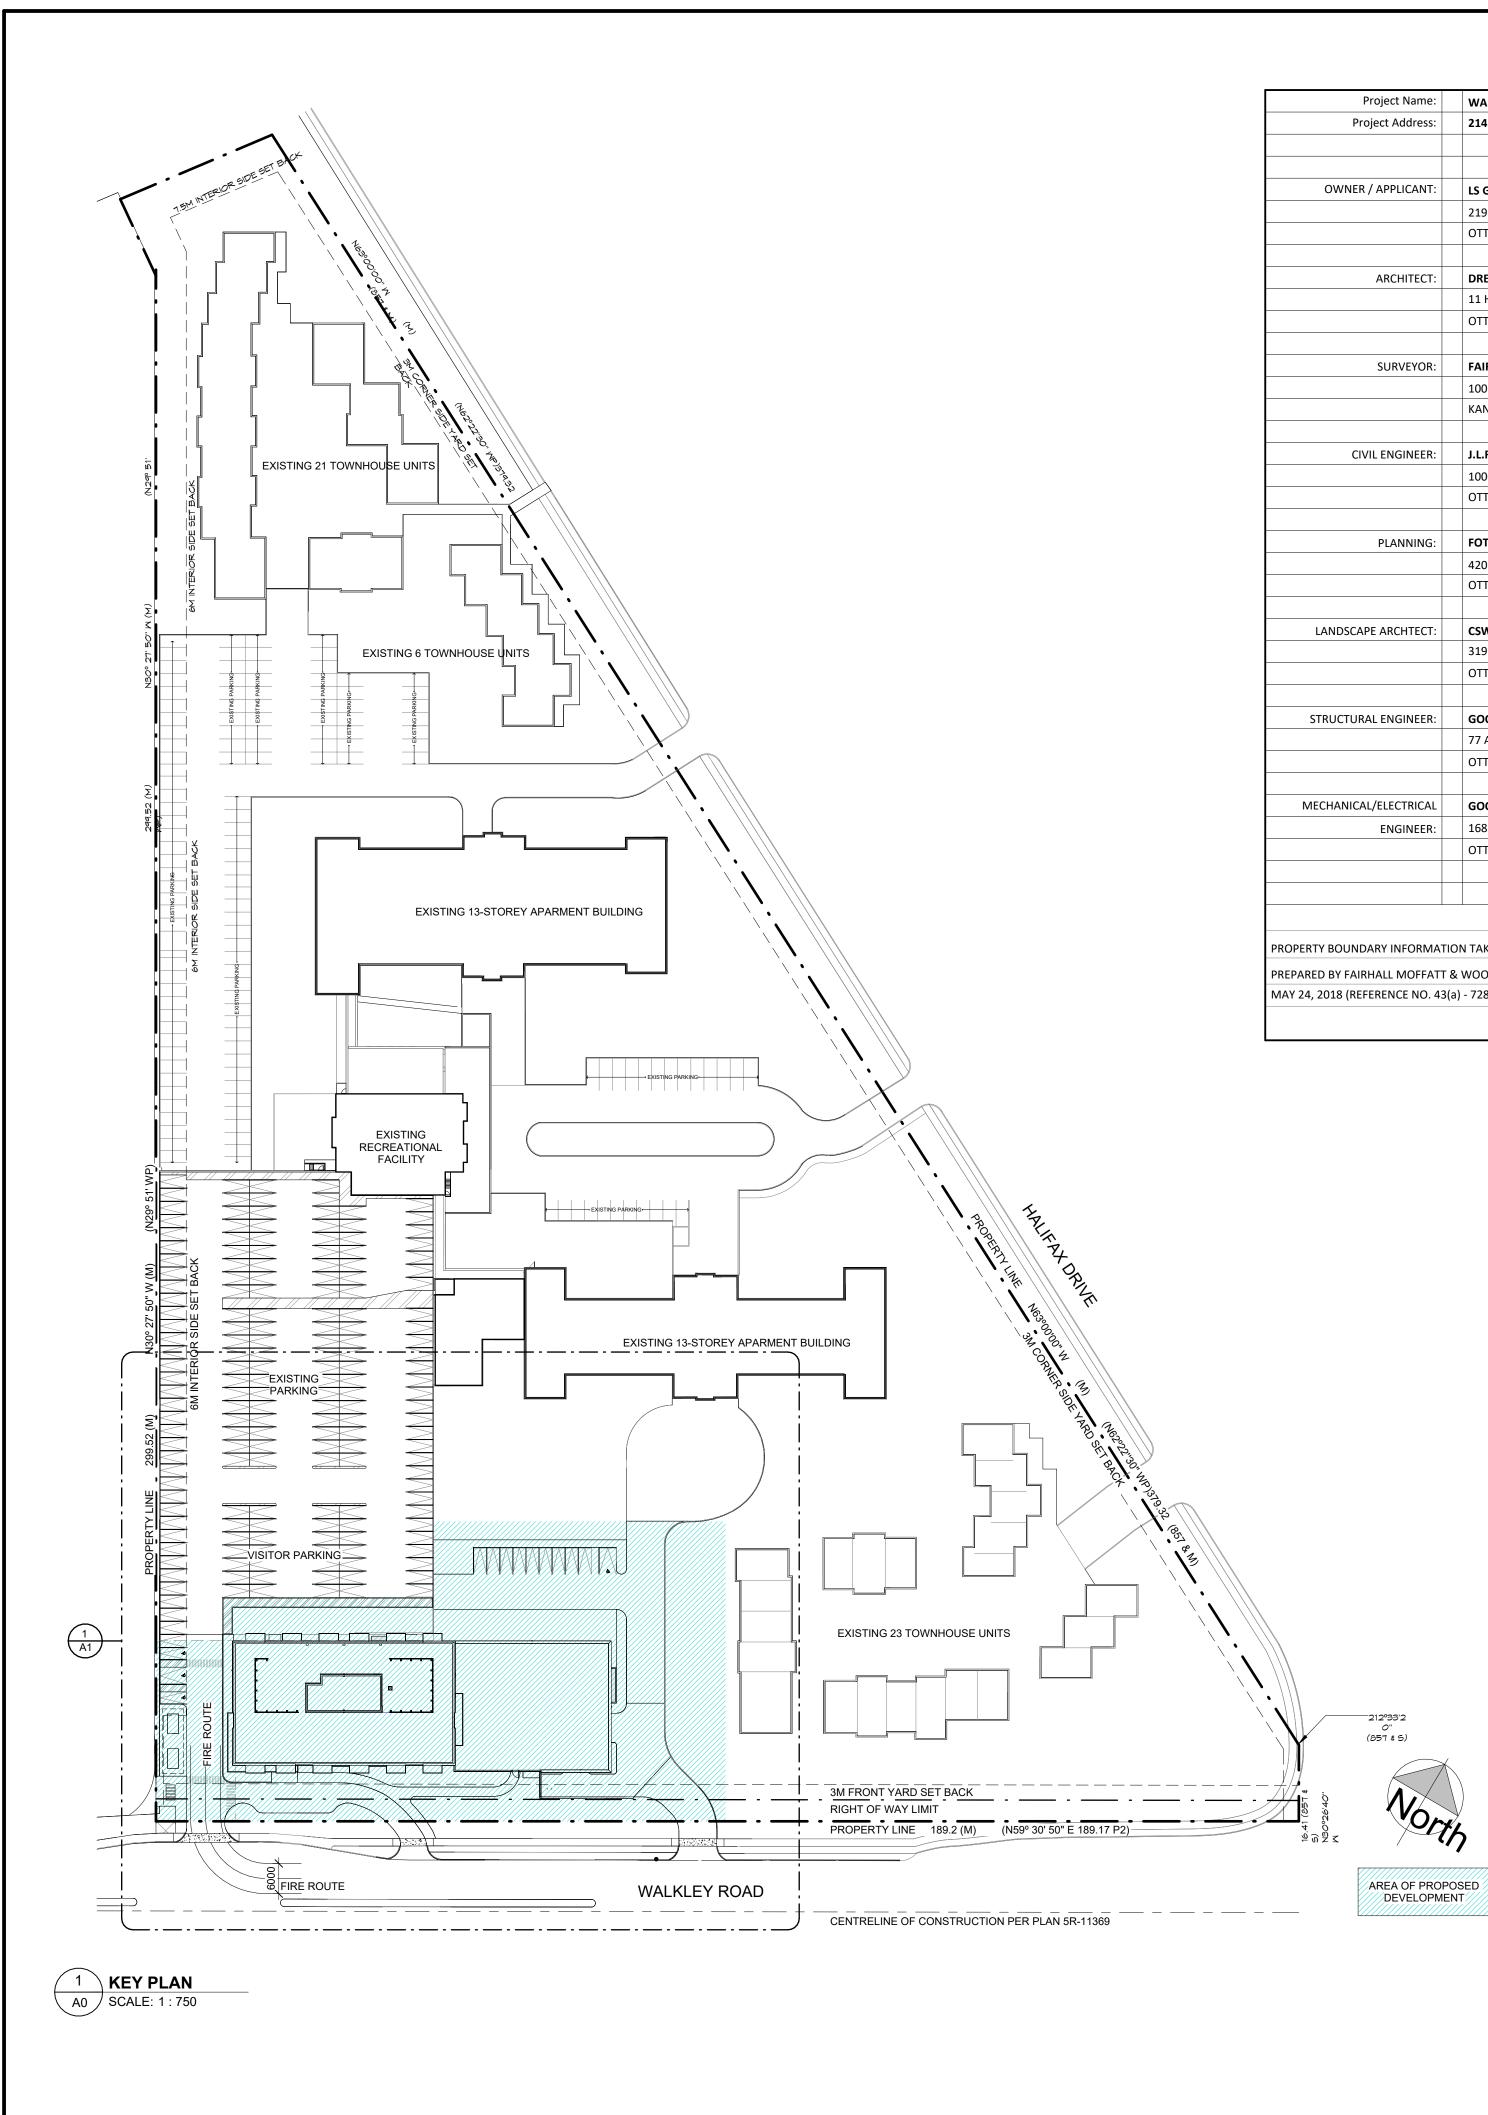

| Project Name:               | WALKLEY ROAD APARTMENT        |
|-----------------------------|-------------------------------|
| Project Address:            | 2145 WALKLEY ROAD, OTTAWA, ON |
|                             |                               |
| OWNER / APPLICANT:          | LS GP INC.                    |
|                             | 2193 ARCH ST.                 |
|                             | OTTAWA, ON K1G 2H5            |
| ARCHITECT:                  | DREDGE LEAHY ARCHITECTS INC.  |
| ARCHITECT.                  | 11 HOLLAND AVE., SUITE 411    |
|                             | OTTAWA, ON K1Y 4S1            |
|                             |                               |
| SURVEYOR:                   | FAIRHALL MOFFAT & WOODLAND    |
|                             | 100 - 600 TERRY FOX DRIVE     |
|                             | KANATA, ON K2L 4B6            |
| CIVIL ENGINEER:             | J.L.RICHARDS                  |
|                             | 1000 - 343 PRESTON STREET     |
|                             | OTTAWA, ON K1S 1N4            |
|                             |                               |
| PLANNING:                   | FOTENN                        |
|                             | 420 O'CONNOR STREET           |
|                             | OTTAWA, ON K2P 1W4            |
| LANDSCAPE ARCHTECT:         | CSW LANDSCAPE ARCHITECTS LTD  |
|                             | 319 MCRAE AVENUE, SUITE 502   |
|                             | OTTAWA, ON K1Z 0B9            |
| STRUCTURAL ENGINEER:        | GOODEVE STRUCTURAL INC        |
|                             | 77 AURIGA DRIVE, UNIT 18      |
|                             | OTTAWA, ON K2E 7Z7            |
| MECHANICAL/ELECTRICAL       | GOODKEY WEEDMARK & ASS. LTD   |
|                             | 1688 WOODWARD DRIVE           |
| ENGINEER:                   |                               |
|                             | OTTAWA, ON K2C 3R8            |
|                             |                               |
|                             |                               |
| PERTY BOUNDARY INFORMATIO   | ON TAKEN FROM SURVEY          |
| PARED BY FAIRHALL MOFFATT & | & WOODLAND DATED              |
| 24, 2018 (REFERENCE NO. 43( | a) - 728 GB)                  |

| ZONING COMPLIANCE TABLE                                                   |                         |        |                   |    |
|---------------------------------------------------------------------------|-------------------------|--------|-------------------|----|
| Project: Walkley Road Apartment                                           |                         |        |                   |    |
| Address: 2145 Walkley Road, Ottawa                                        |                         |        |                   |    |
| Zoning: <b>R5B H(56.5)</b>                                                |                         |        |                   |    |
| Property Identification Number: 04176-0105                                |                         |        |                   |    |
| Existing Lot Area: 43,503 m2                                              |                         |        |                   |    |
| Area of Proposed Development: <b>5,600 m2</b>                             |                         |        |                   |    |
| Site Development Area Frontage: <b>113 m</b>                              |                         |        |                   |    |
| Building Gross Floor Area: 15,232 m2                                      |                         |        |                   |    |
| Legal Description: Part of Block L, Part of Block L3, and One Foot Reserv | ve, Registered Plan 728 | and Pa | rt of Lot 19, JG, |    |
| (Gloucester), City of Ottawa                                              |                         |        |                   |    |
|                                                                           | REQUIRED                |        | PROVIDED          |    |
| Minimum Lot Area                                                          | 675                     | m2     | 43,503            | m2 |
| Minimum Lot Width                                                         | 22.5                    | m      | > 22.5 (varies)   | m  |
| Minimum Front Yard                                                        | 3                       | m      | 6.7               | m  |
| Minimum Interior Side Yard                                                | 1.5/6                   | m      | 15.2              | m  |
| Minimum Corner Side Yard                                                  | 3                       | m      | > 3 (varies)      | m  |
| Minimum Rear Yard                                                         | 7.5                     | m      | > 7.5 (varies)    | m  |
| Maximum Building Height                                                   | 56.5                    | m      | 44                | m  |
| Minimum width of landscaping abutting/not abutting a street               | 3                       | m      | 0.850 (existing)  | m  |
| R5 Zone Provisions (9) Landscape Area                                     | 30                      | %      | 50                | %  |
| Parking, Bicycle and Loading Requirements                                 |                         |        |                   |    |
| Parking Spaces Required (Area B) = 176 units x 0.5 = 88                   | 88                      |        | 184               |    |
| Visitor Parking Spaces Required = 176 units x 0.2 = 36                    | 36                      |        | 36                |    |
| Total Parking Required = 124                                              | 124                     |        | 220               |    |
| Parking Spaces Provided: (Surface) 36 + (P1 to P5) 184 = 220              |                         |        |                   |    |
| Parking Spaces Removed for Redevelopment = 63                             |                         |        |                   |    |
| Total Parking Provided = 220 - 63 = 157                                   |                         |        |                   |    |
| Barrier-free Parking Spaces (5 Type A and 6 Type B)                       | 11                      |        | 11                |    |
| Reduced Size Parking Spaces - 50% x 176 allowed = 88                      |                         |        | 39                |    |
| Minimum Bicycle Parking Spaces = 176 units x 0.5 = 88                     | 88                      |        | 93 int. + 5 ext.  |    |
| Loading Space Requirements                                                | 0                       |        | 1                 |    |
| Amenity Area Required = 6 m2 x 176 units                                  | 1,056                   | m2     | 1,867             | m2 |
| Communal Amenity 50%                                                      | 528                     | m2     | 1,047             | m2 |
| Interior (Ground Floor Fitness and Party Room) = 277 m2                   |                         |        |                   |    |
| Exterior Roof-top = 770 m2                                                |                         |        |                   |    |
|                                                                           |                         |        |                   |    |
| Exterior Balconies = 820 m2                                               |                         |        |                   |    |