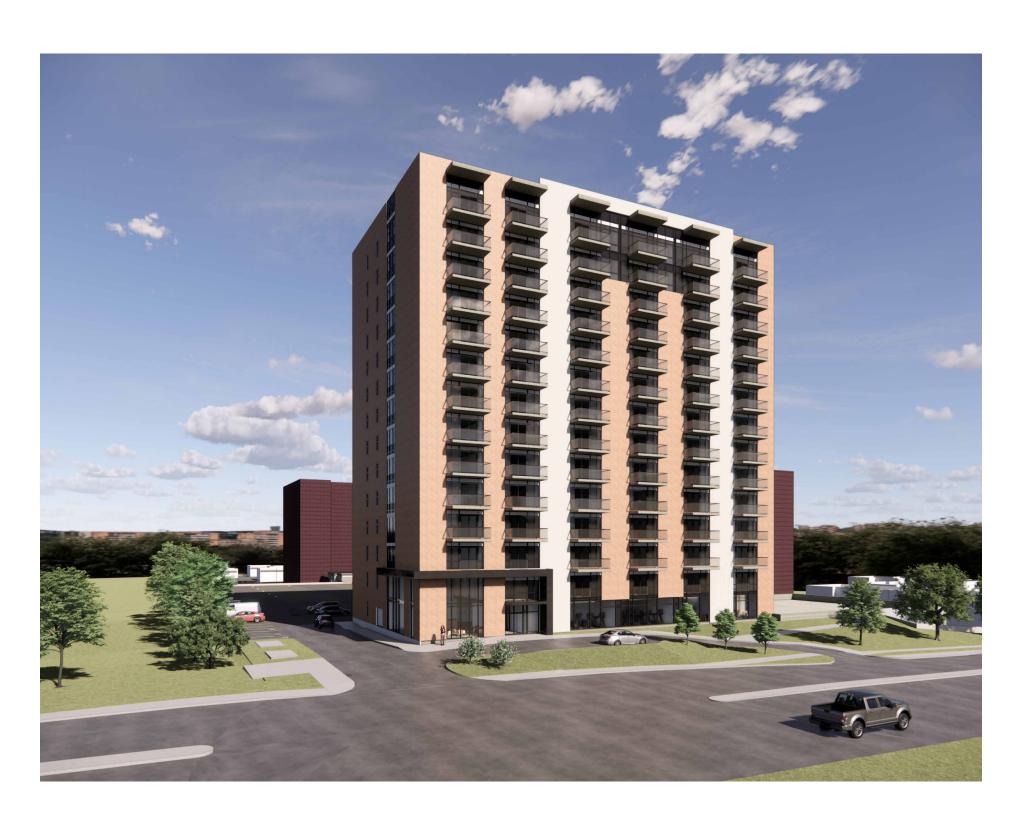

| ZONING COMPLIANCE TABLE                                                   |                         |        |                   |    |
|---------------------------------------------------------------------------|-------------------------|--------|-------------------|----|
| Project: Walkley Road Apartment                                           |                         |        |                   |    |
| Address: 2145 Walkley Road, Ottawa                                        |                         |        |                   |    |
| Zoning: <b>R5B H(56.5)</b>                                                |                         |        |                   |    |
| Property Identification Number: 04176-0105                                |                         |        |                   |    |
| Existing Lot Area: 43,503 m2                                              |                         |        |                   |    |
| Area of Proposed Development: <b>5,600 m2</b>                             |                         |        |                   |    |
| Site Development Area Frontage: <b>113 m</b>                              |                         |        |                   |    |
| Building Gross Floor Area: 15,232 m2                                      |                         |        |                   |    |
| Legal Description: Part of Block L, Part of Block L3, and One Foot Reserv | ve, Registered Plan 728 | and Pa | rt of Lot 19, JG, |    |
| (Gloucester), City of Ottawa                                              |                         |        |                   |    |
|                                                                           | REQUIRED                |        | PROVIDED          |    |
| Minimum Lot Area                                                          | 675                     | m2     | 43,503            | m2 |
| Minimum Lot Width                                                         | 22.5                    | m      | > 22.5 (varies)   | m  |
| Minimum Front Yard                                                        | 3                       | m      | 6.7               | m  |
| Minimum Interior Side Yard                                                | 1.5/6                   | m      | 15.2              | m  |
| Minimum Corner Side Yard                                                  | 3                       | m      | > 3 (varies)      | m  |
| Minimum Rear Yard                                                         | 7.5                     | m      | > 7.5 (varies)    | m  |
| Maximum Building Height                                                   | 56.5                    | m      | 44                | m  |
| Minimum width of landscaping abutting/not abutting a street               | 3                       | m      | 0.850 (existing)  | m  |
| R5 Zone Provisions (9) Landscape Area                                     | 30                      | %      | 50                | %  |
| Parking, Bicycle and Loading Requirements                                 |                         |        |                   |    |
| Parking Spaces Required (Area B) = 176 units x 0.5 = 88                   | 88                      |        | 184               |    |
| Visitor Parking Spaces Required = 176 units x 0.2 = 36                    | 36                      |        | 36                |    |
| Total Parking Required = 124                                              | 124                     |        | 220               |    |
| Parking Spaces Provided: (Surface) 36 + (P1 to P5) 184 = 220              |                         |        |                   |    |
| Parking Spaces Removed for Redevelopment = 63                             |                         |        |                   |    |
| Total Parking Provided = 220 - 63 = 157                                   |                         |        |                   |    |
| Barrier-free Parking Spaces (5 Type A and 6 Type B)                       | 11                      |        | 11                |    |
| Reduced Size Parking Spaces - 50% x 176 allowed = 88                      |                         |        | 39                |    |
| Minimum Bicycle Parking Spaces = 176 units x 0.5 = 88                     | 88                      |        | 93 int. + 5 ext.  |    |
| Loading Space Requirements                                                | 0                       |        | 1                 |    |
| Amenity Area Required = 6 m2 x 176 units                                  | 1,056                   | m2     | 1,867             | m2 |
| Communal Amenity 50%                                                      | 528                     | m2     | 1,047             | m2 |
| Interior (Ground Floor Fitness and Party Room) = 277 m2                   |                         |        |                   |    |
| Exterior Roof-top = 770 m2                                                |                         |        |                   |    |
|                                                                           |                         |        |                   |    |
| Exterior Balconies = 820 m2                                               |                         |        |                   |    |