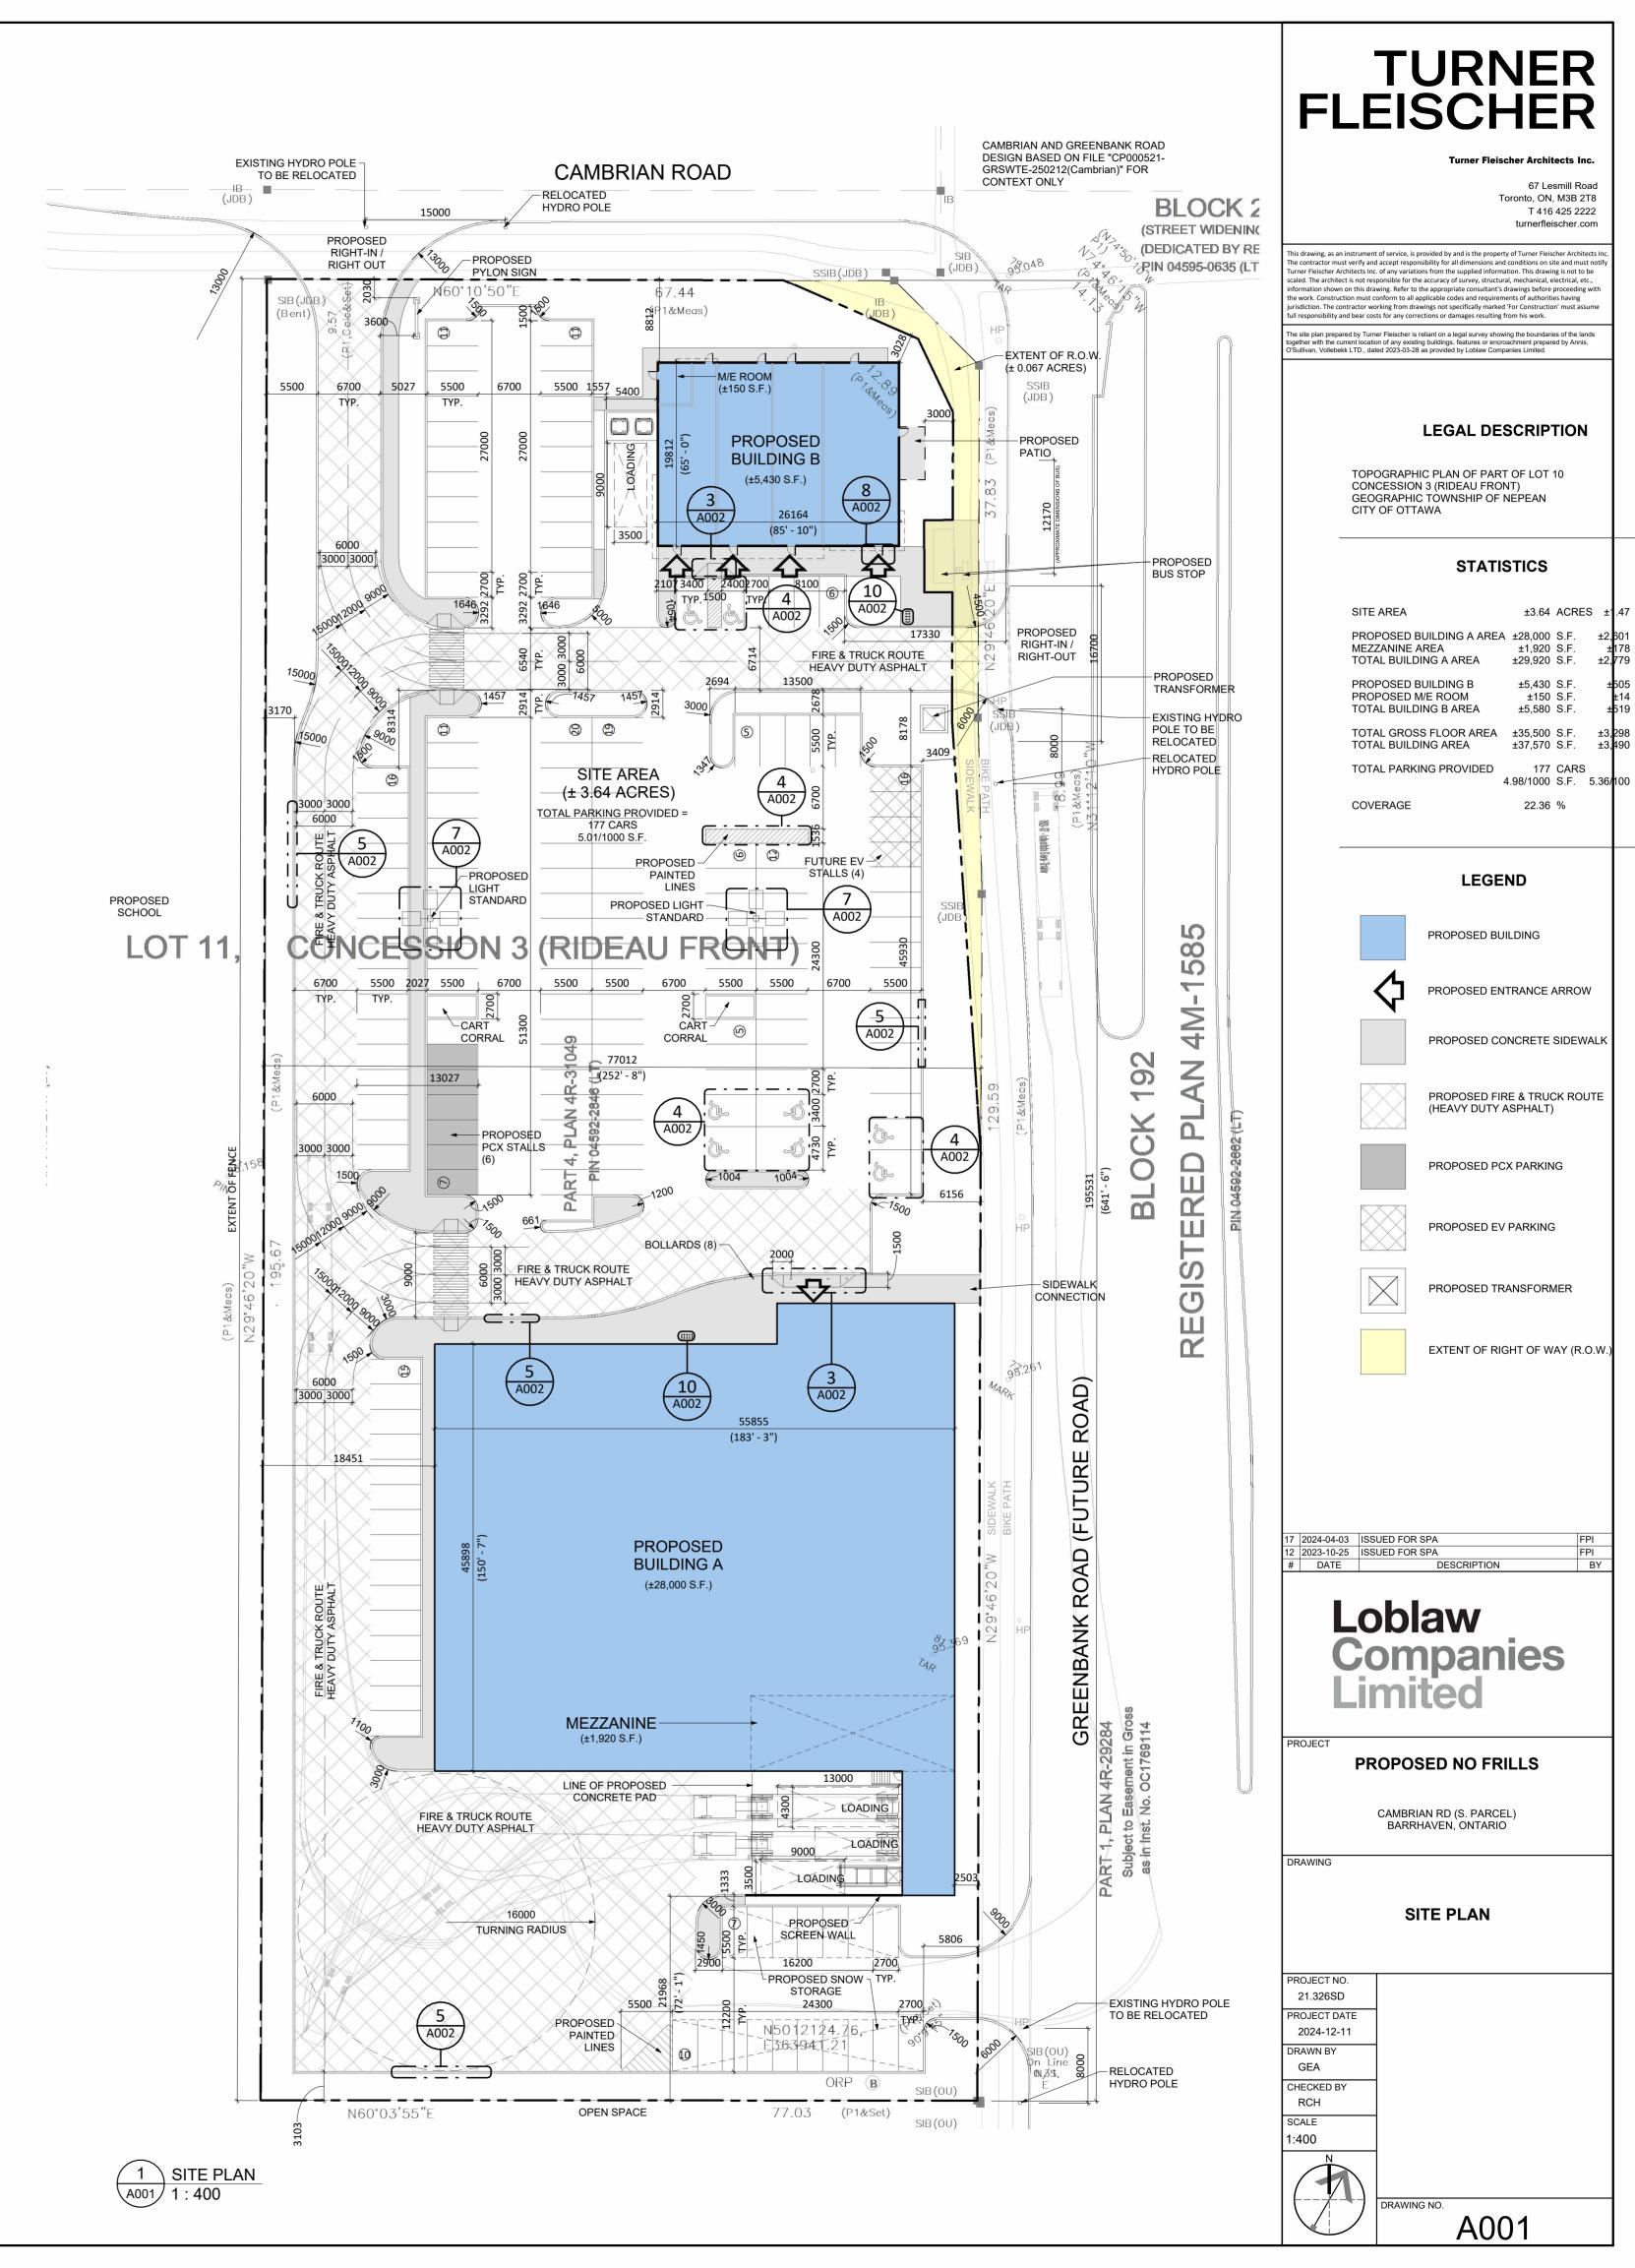

| ZONING COMPLIANCE CHART - ZONING: GM[1628]                     |                                                                                                                      |                                        |
|----------------------------------------------------------------|----------------------------------------------------------------------------------------------------------------------|----------------------------------------|
|                                                                | REQUIRED                                                                                                             | PROPOSED                               |
| Minimum Lot Width (m)                                          | N/A                                                                                                                  | 77.02 m                                |
| Minimum Lot Area (acres)                                       | N/A                                                                                                                  | 3.66 acres                             |
| Minimum Front Yard Setback (Cambrian Rd) (m)                   | 3 m                                                                                                                  | 8.81 m                                 |
| Minimum Rear Yard Setback (m)                                  | 7.5 m<br>(from any portion of a rear lot line abutting<br>a residential zone)                                        | 21.96 m                                |
| Minimum Interior Side Yard Setback (m)                         | 5 m<br>(for a non-residential or mixed-use<br>building, from any portion of lot line<br>abutting a residential zone) | 18.45 m West<br>2.50 m East            |
| Maximum Height (m)                                             | 18 m                                                                                                                 | 7.48 m / 1 storey                      |
| Maximum Floor Space Index                                      | N/A                                                                                                                  | 0.30                                   |
| Minimum Parking Dimensions (m)                                 | 2.6m x 5.2m                                                                                                          | 2.7m x 5.5m                            |
| Minimum Parking required<br>(3.6 per 100 s.m. of total GFA)    | 163 spaces                                                                                                           | 177 spaces                             |
| Minimum Bicycle Parking required<br>(1 per 500 s.m. of GFA)    | 9 spaces                                                                                                             | 10 spaces                              |
| Loading spaces (for up to 4999 s.m. of GFA)                    | 1 standard space (3.5x9x4.2 m)<br>1 oversized space (4.3x13x4.2 m)                                                   | 2 standard spaces<br>3 oversized space |
| Minimum Drive Aisle Width<br>(parking angle at 90 degrees) (m) | 6.7 m                                                                                                                | 6.7 m                                  |