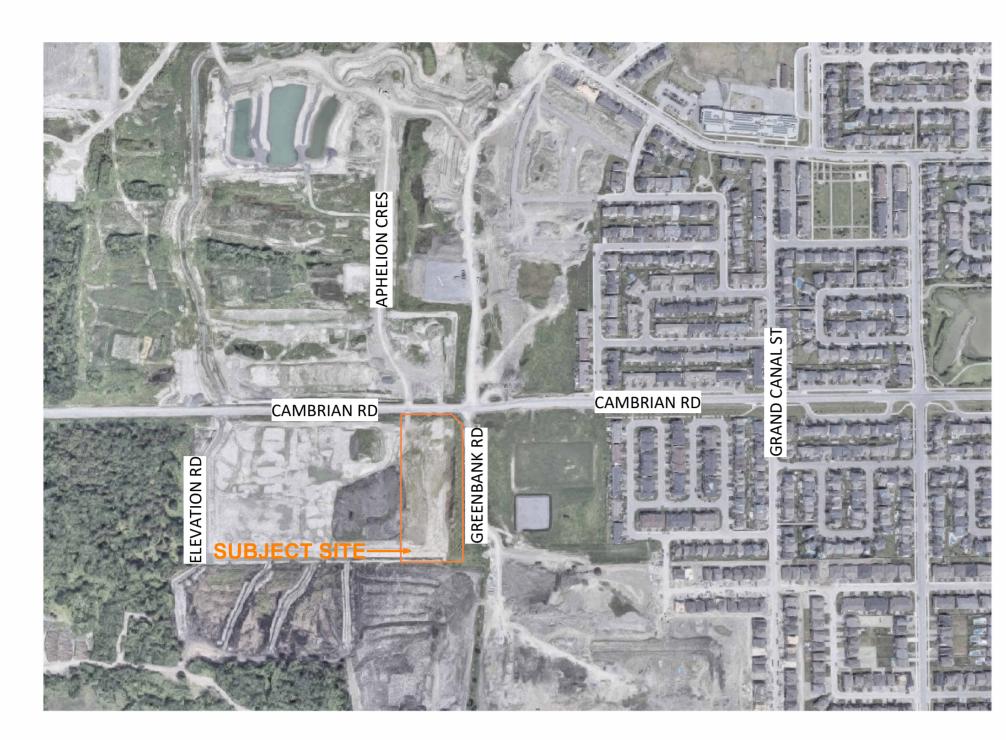

| ZONING COMPLIANCE CHART - ZONING: GM[1628]                     |                                                                                                                      |                                        |
|----------------------------------------------------------------|----------------------------------------------------------------------------------------------------------------------|----------------------------------------|
|                                                                | REQUIRED                                                                                                             | PROPOSED                               |
| Minimum Lot Width (m)                                          | N/A