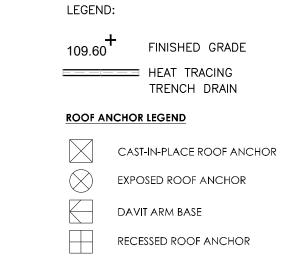

CM
SW

Project Number:
25 Meters

2161-01
Sheet Number:
L2.0

LEGEND:

Ma Ma Ma Ma Ma Ma Ma Ma Ma Sa LIVEROOF PRE-CULTIVATED

NOTE: ALL LIVEROOF - GREEN ROOF PLANTINGS TO BE IRRIGATED BY DRIP LINES OR SPRINKLER SYSTEM - REFER TO SPECIFICATIONS 32 80 00