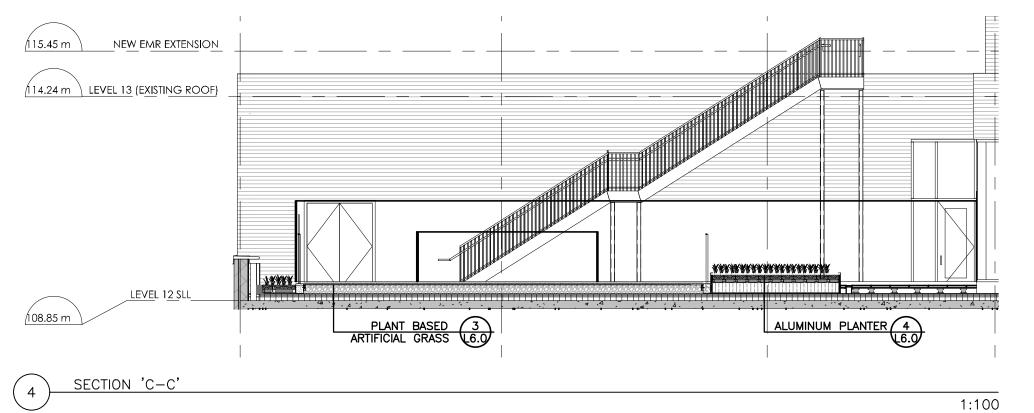

5'-0" HIGH GLASS GUARD (REFER TO ARCHITECTURAL)

SECTION 'B-B'

ALUMINUM PLANTER 4 (6.0)

LEVEL 12 SLL 108.85 m

**ERIC FORHAN** 

**PLANNER II, DEVELOPMENT REVIEW CENTRAL** PLANNING, DEVELOPMENT AND BUILDING SERVICES **DEPARTMENT, CITY OF OTTAWA** 

## CLV 360 LAURIER

360 LAURIER STREET OTTAWA, ONTARIO

Drawing:

SECTIONS Roof Terrace

|   |                |       |               | ĺ |
|---|----------------|-------|---------------|---|
|   | Scale:         |       | Date:         |   |
|   |                | 1:100 | MARCH 2023    |   |
|   | Design By:     |       | Drawn By:     |   |
|   |                | СМ    | SW            |   |
|   | Project Number | :     | Sheet Number: |   |
| S | 216            | 1-01  | L5.0          |   |