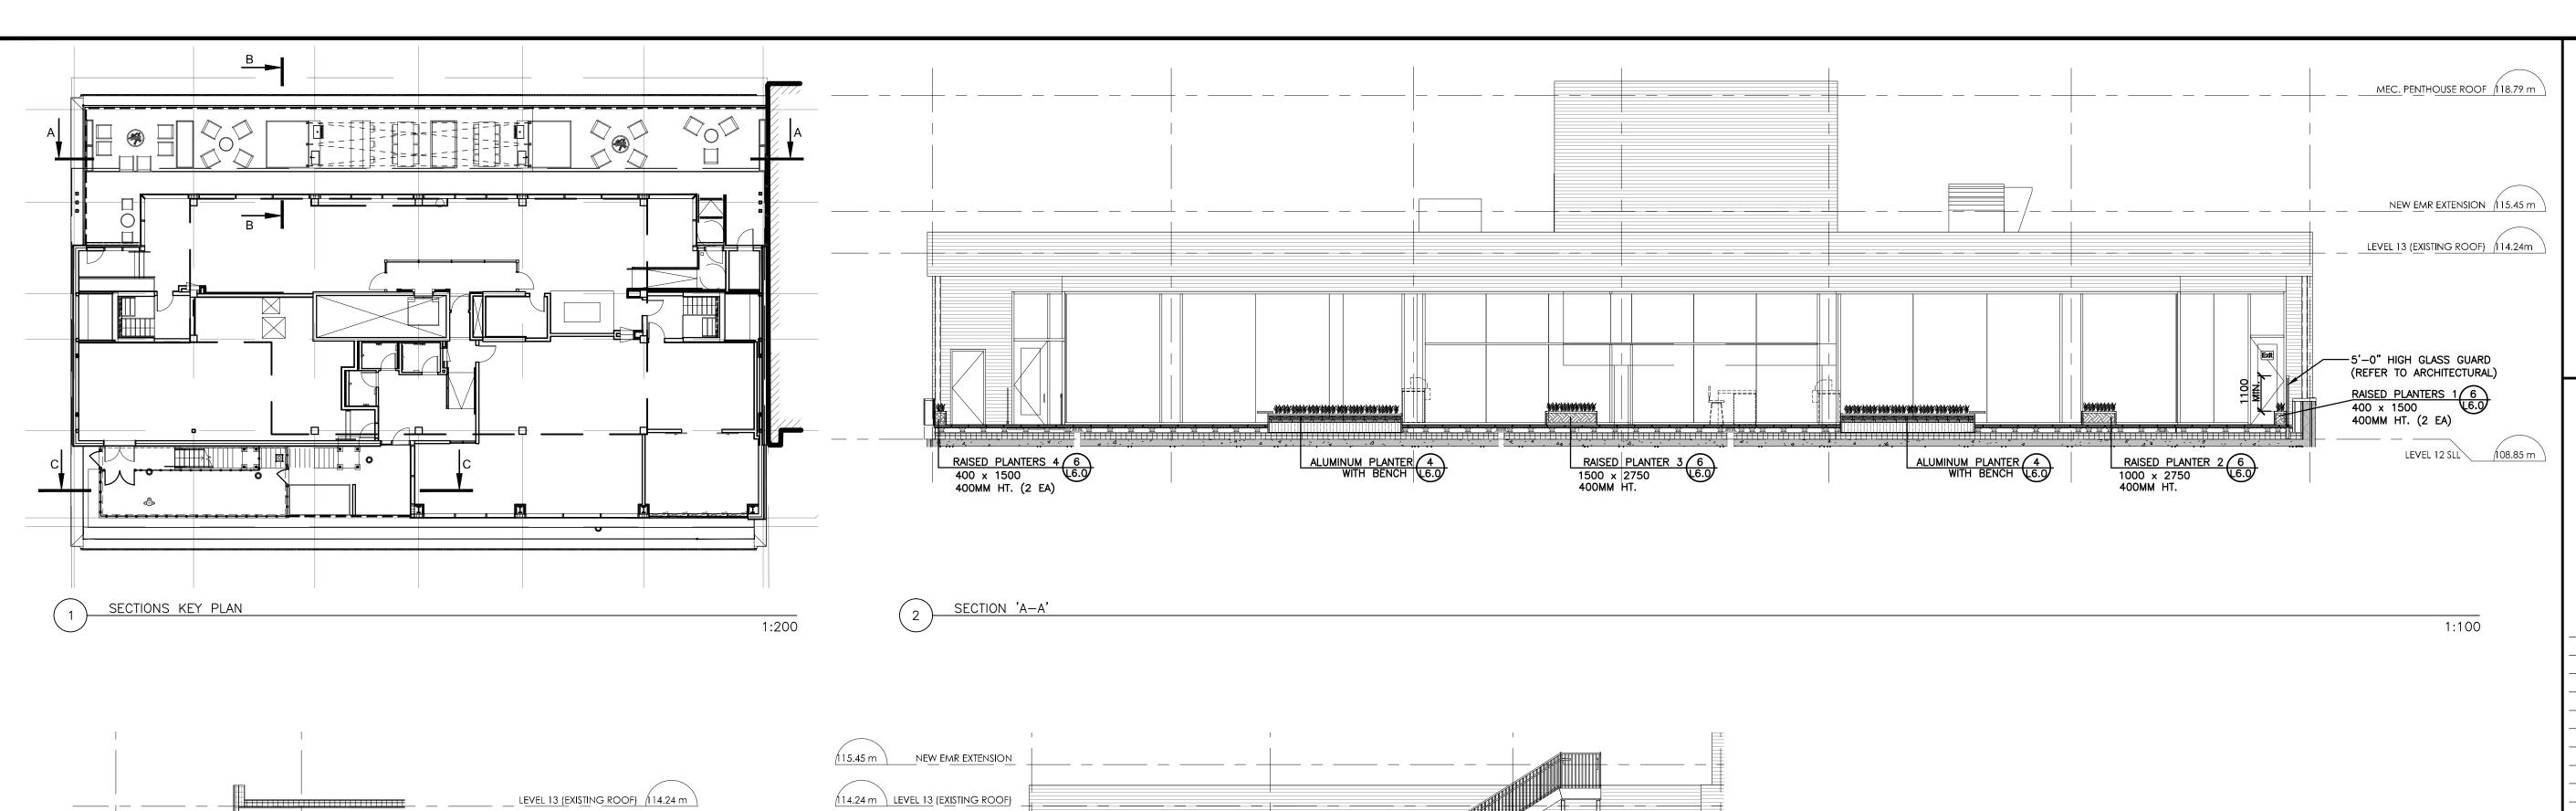

## CLV 360 LAURIER

360 LAURIER STREET OTTAWA, ONTARIO

Drawing:

SECTIONS Roof Terrace

|   |                |       |               | ĺ |
|---|----------------|-------|---------------|---|
|   | Scale:         |       | Date:         |   |
|   |                | 1:100 | MARCH 2023    |   |
|   | Design By:     |       | Drawn By:     |   |
|   |                | СМ    | SW            |   |
|   | Project Number | :     | Sheet Number: |   |
| S | 216            | 1-01  | L5.0          |   |

5'-0" HIGH GLASS GUARD (REFER TO ARCHITECTURAL)

SECTION 'B-B'

ALUMINUM PLANTER 4 (6.0)

LEVEL 12 SLL 108.85 m

**ERIC FORHAN** 

**PLANNER II, DEVELOPMENT REVIEW CENTRAL** PLANNING, DEVELOPMENT AND BUILDING SERVICES **DEPARTMENT, CITY OF OTTAWA** 