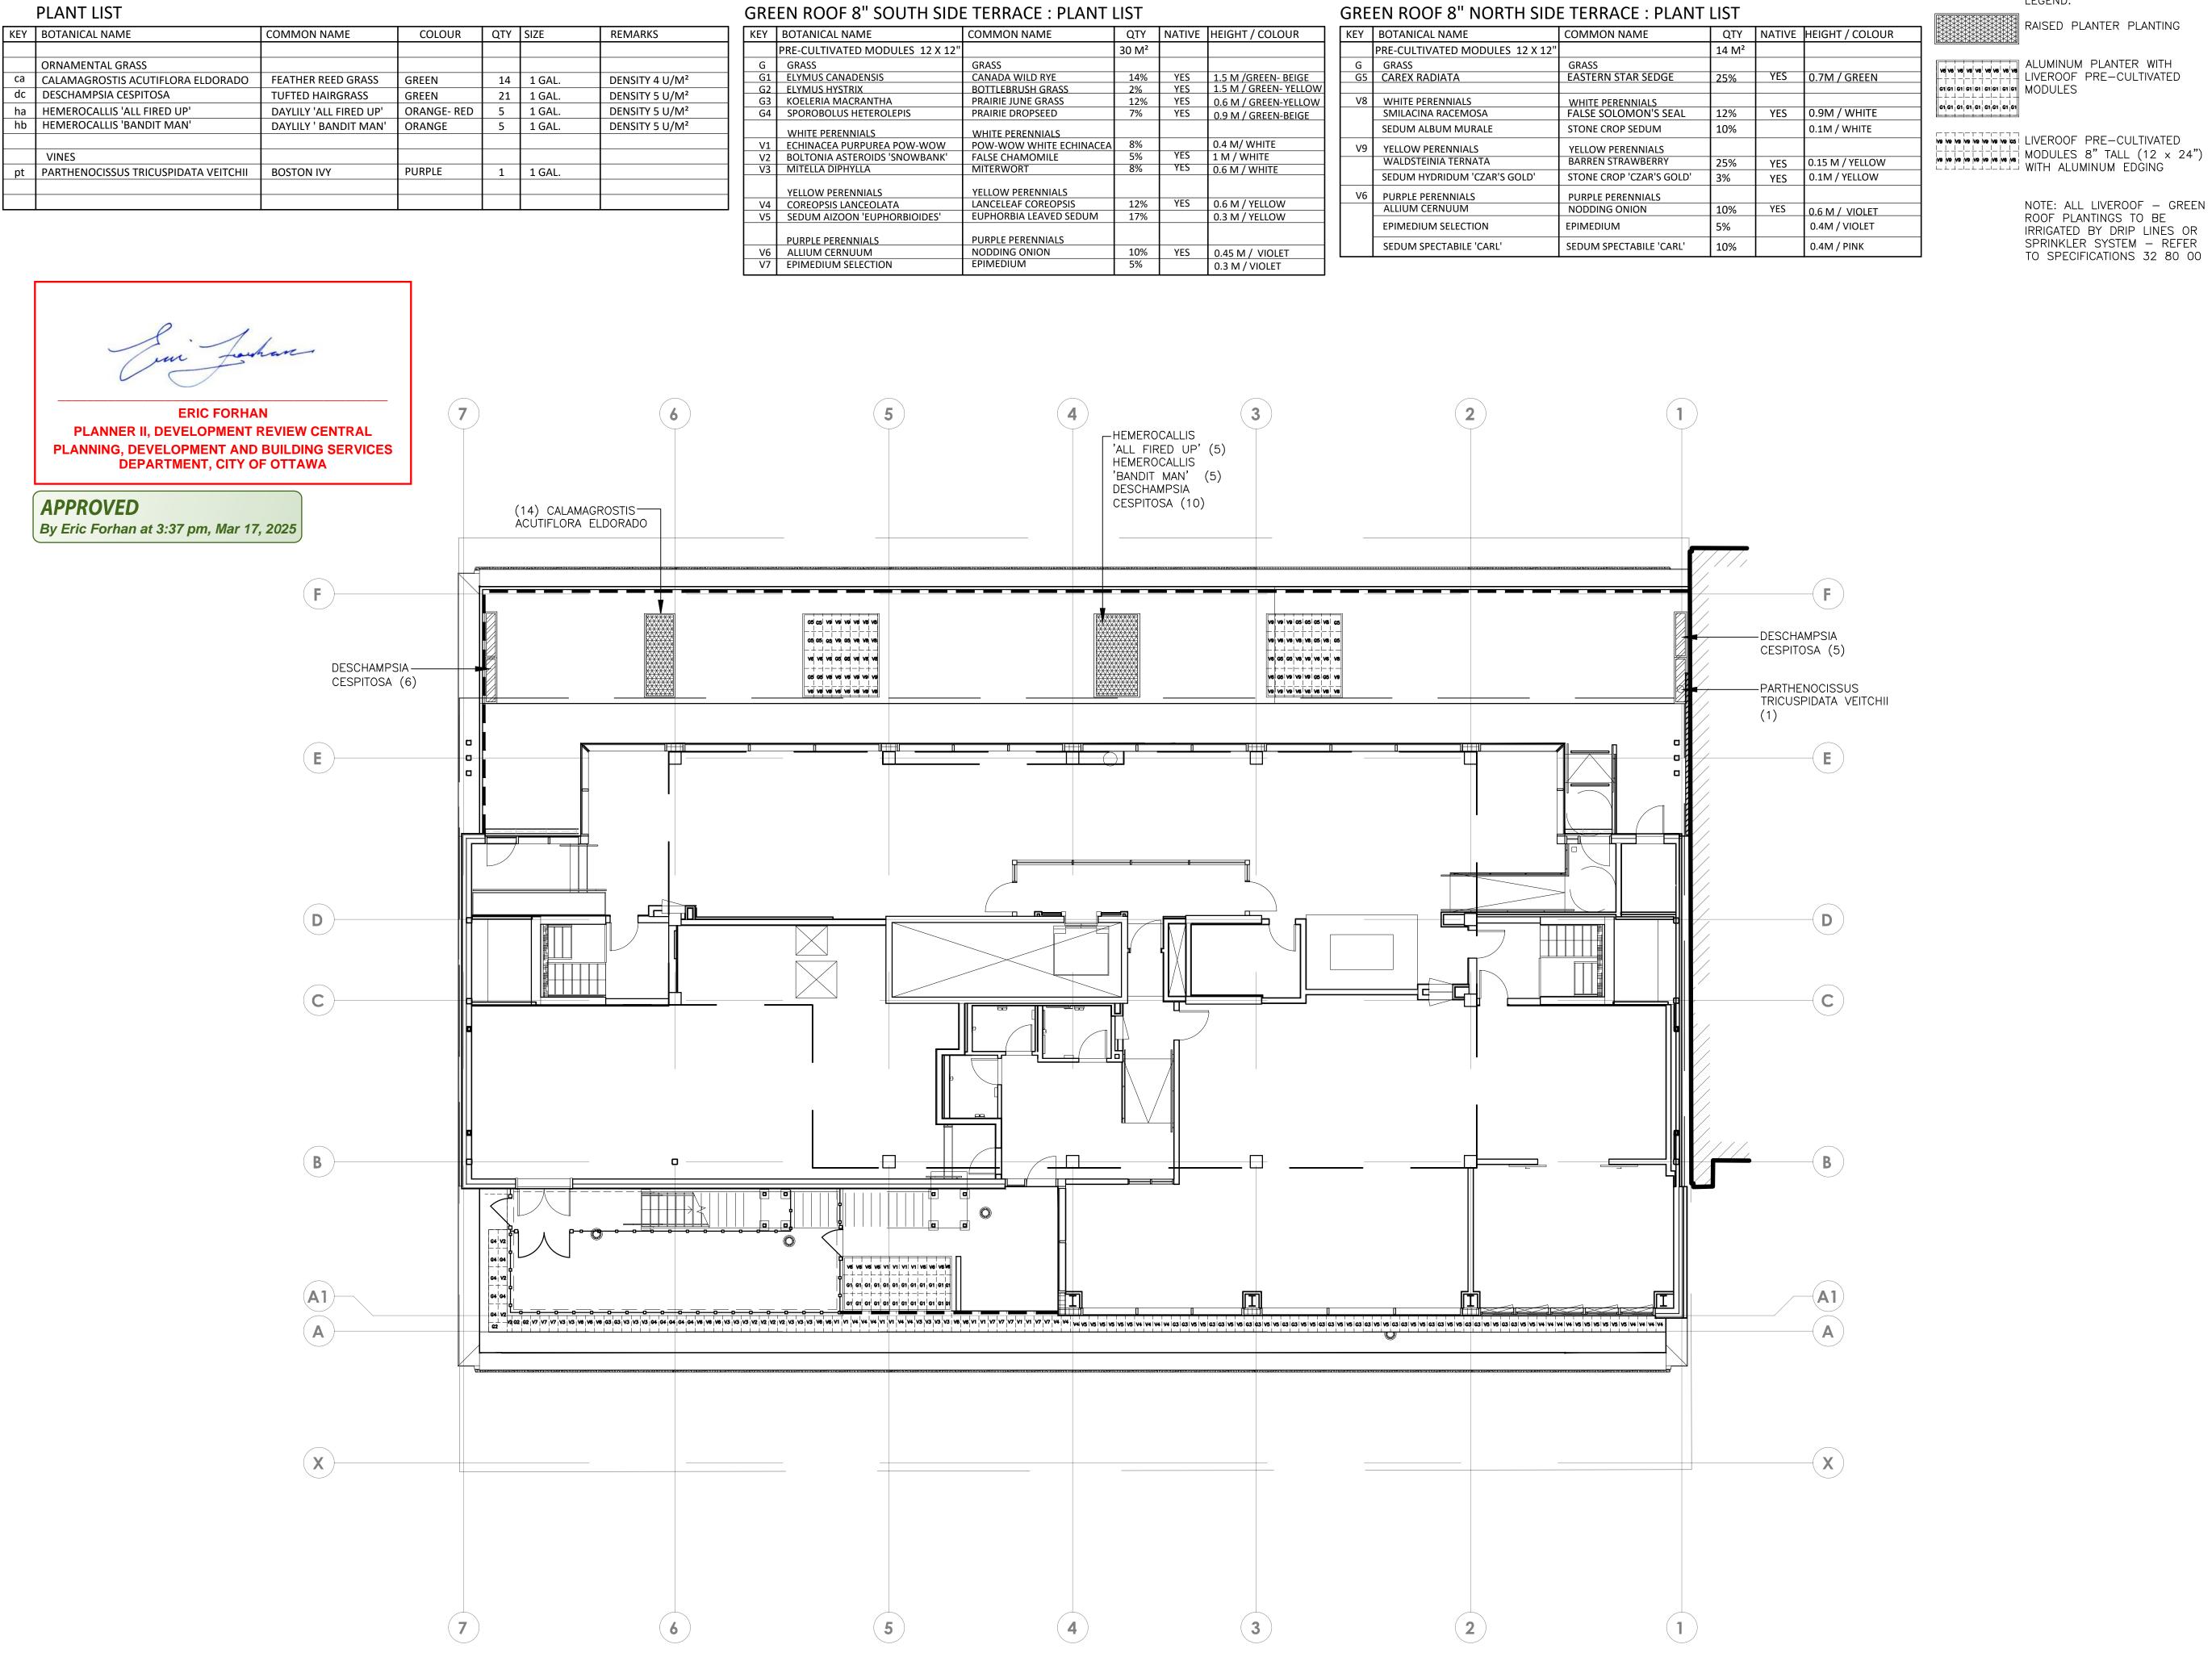

#### PLANTING PLAN Roof Terrace

| Scale:          |     | Date:         |
|-----------------|-----|---------------|
| 1:              | 100 | MARCH 2023    |
| Design By:      |     | Drawn By:     |
| C               | СМ  | SW            |
| Project Number: |     | Sheet Number: |
| 2161-           | 01  | L3.0          |