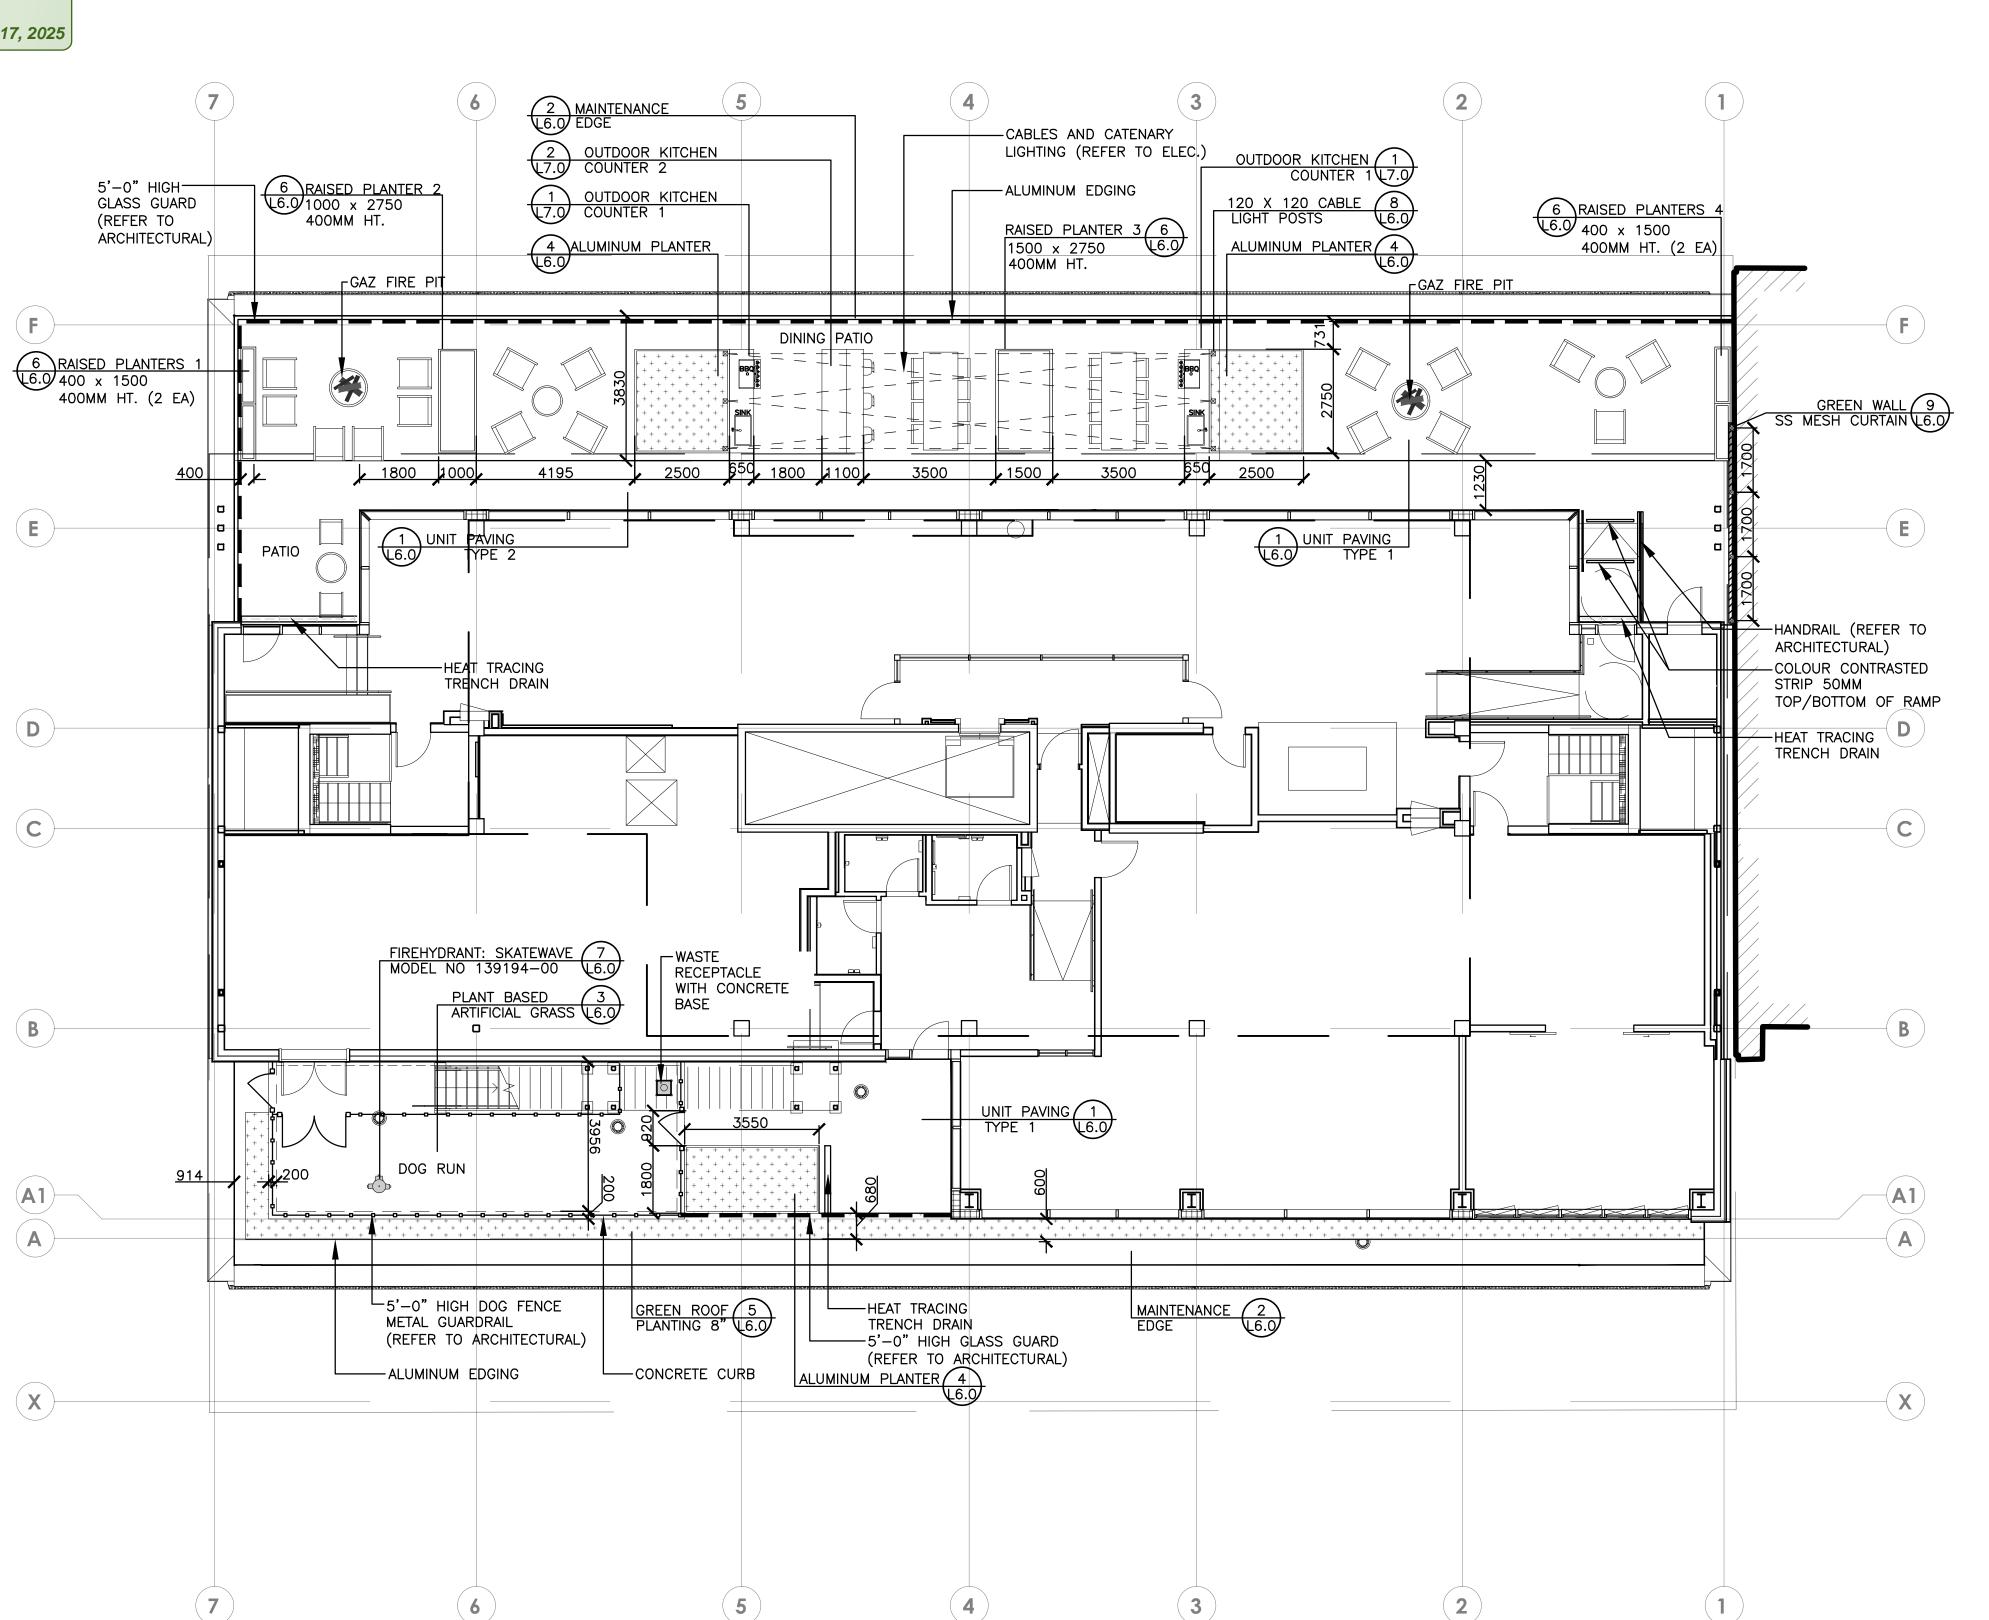

### LANDSCAPE PLAN Ground Floor

|   | Scale:          |   | Date:         |
|---|-----------------|---|---------------|
|   | 1:10            | 0 | MARCH 2023    |
|   | Design By:      |   | Drawn By:     |
|   | СМ              |   | SW            |
|   | Project Number: |   | Sheet Number: |
| S | 2161-01         |   | L1.0          |