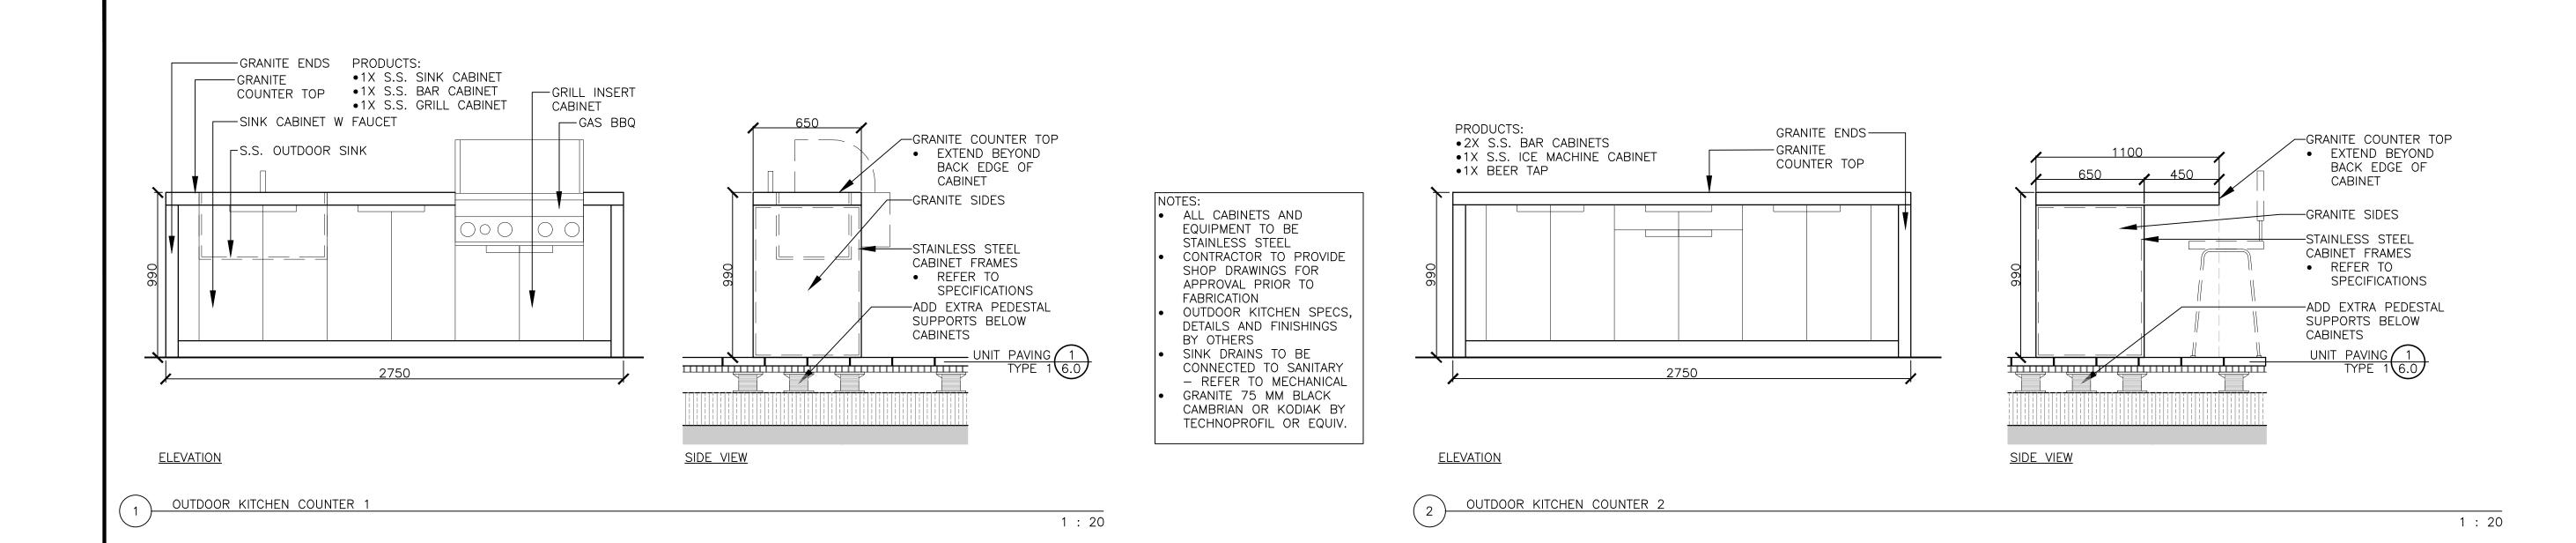

### CLV 360 LAURIER

360 LAURIER STREET OTTAWA, ONTARIO

Drawing:

LANDSCAPE DETAILS

| Date:         |
|---------------|
| MARCH 2023    |
| Drawn By:     |
| SW            |
| Sheet Number: |
| L7.0          |
|               |