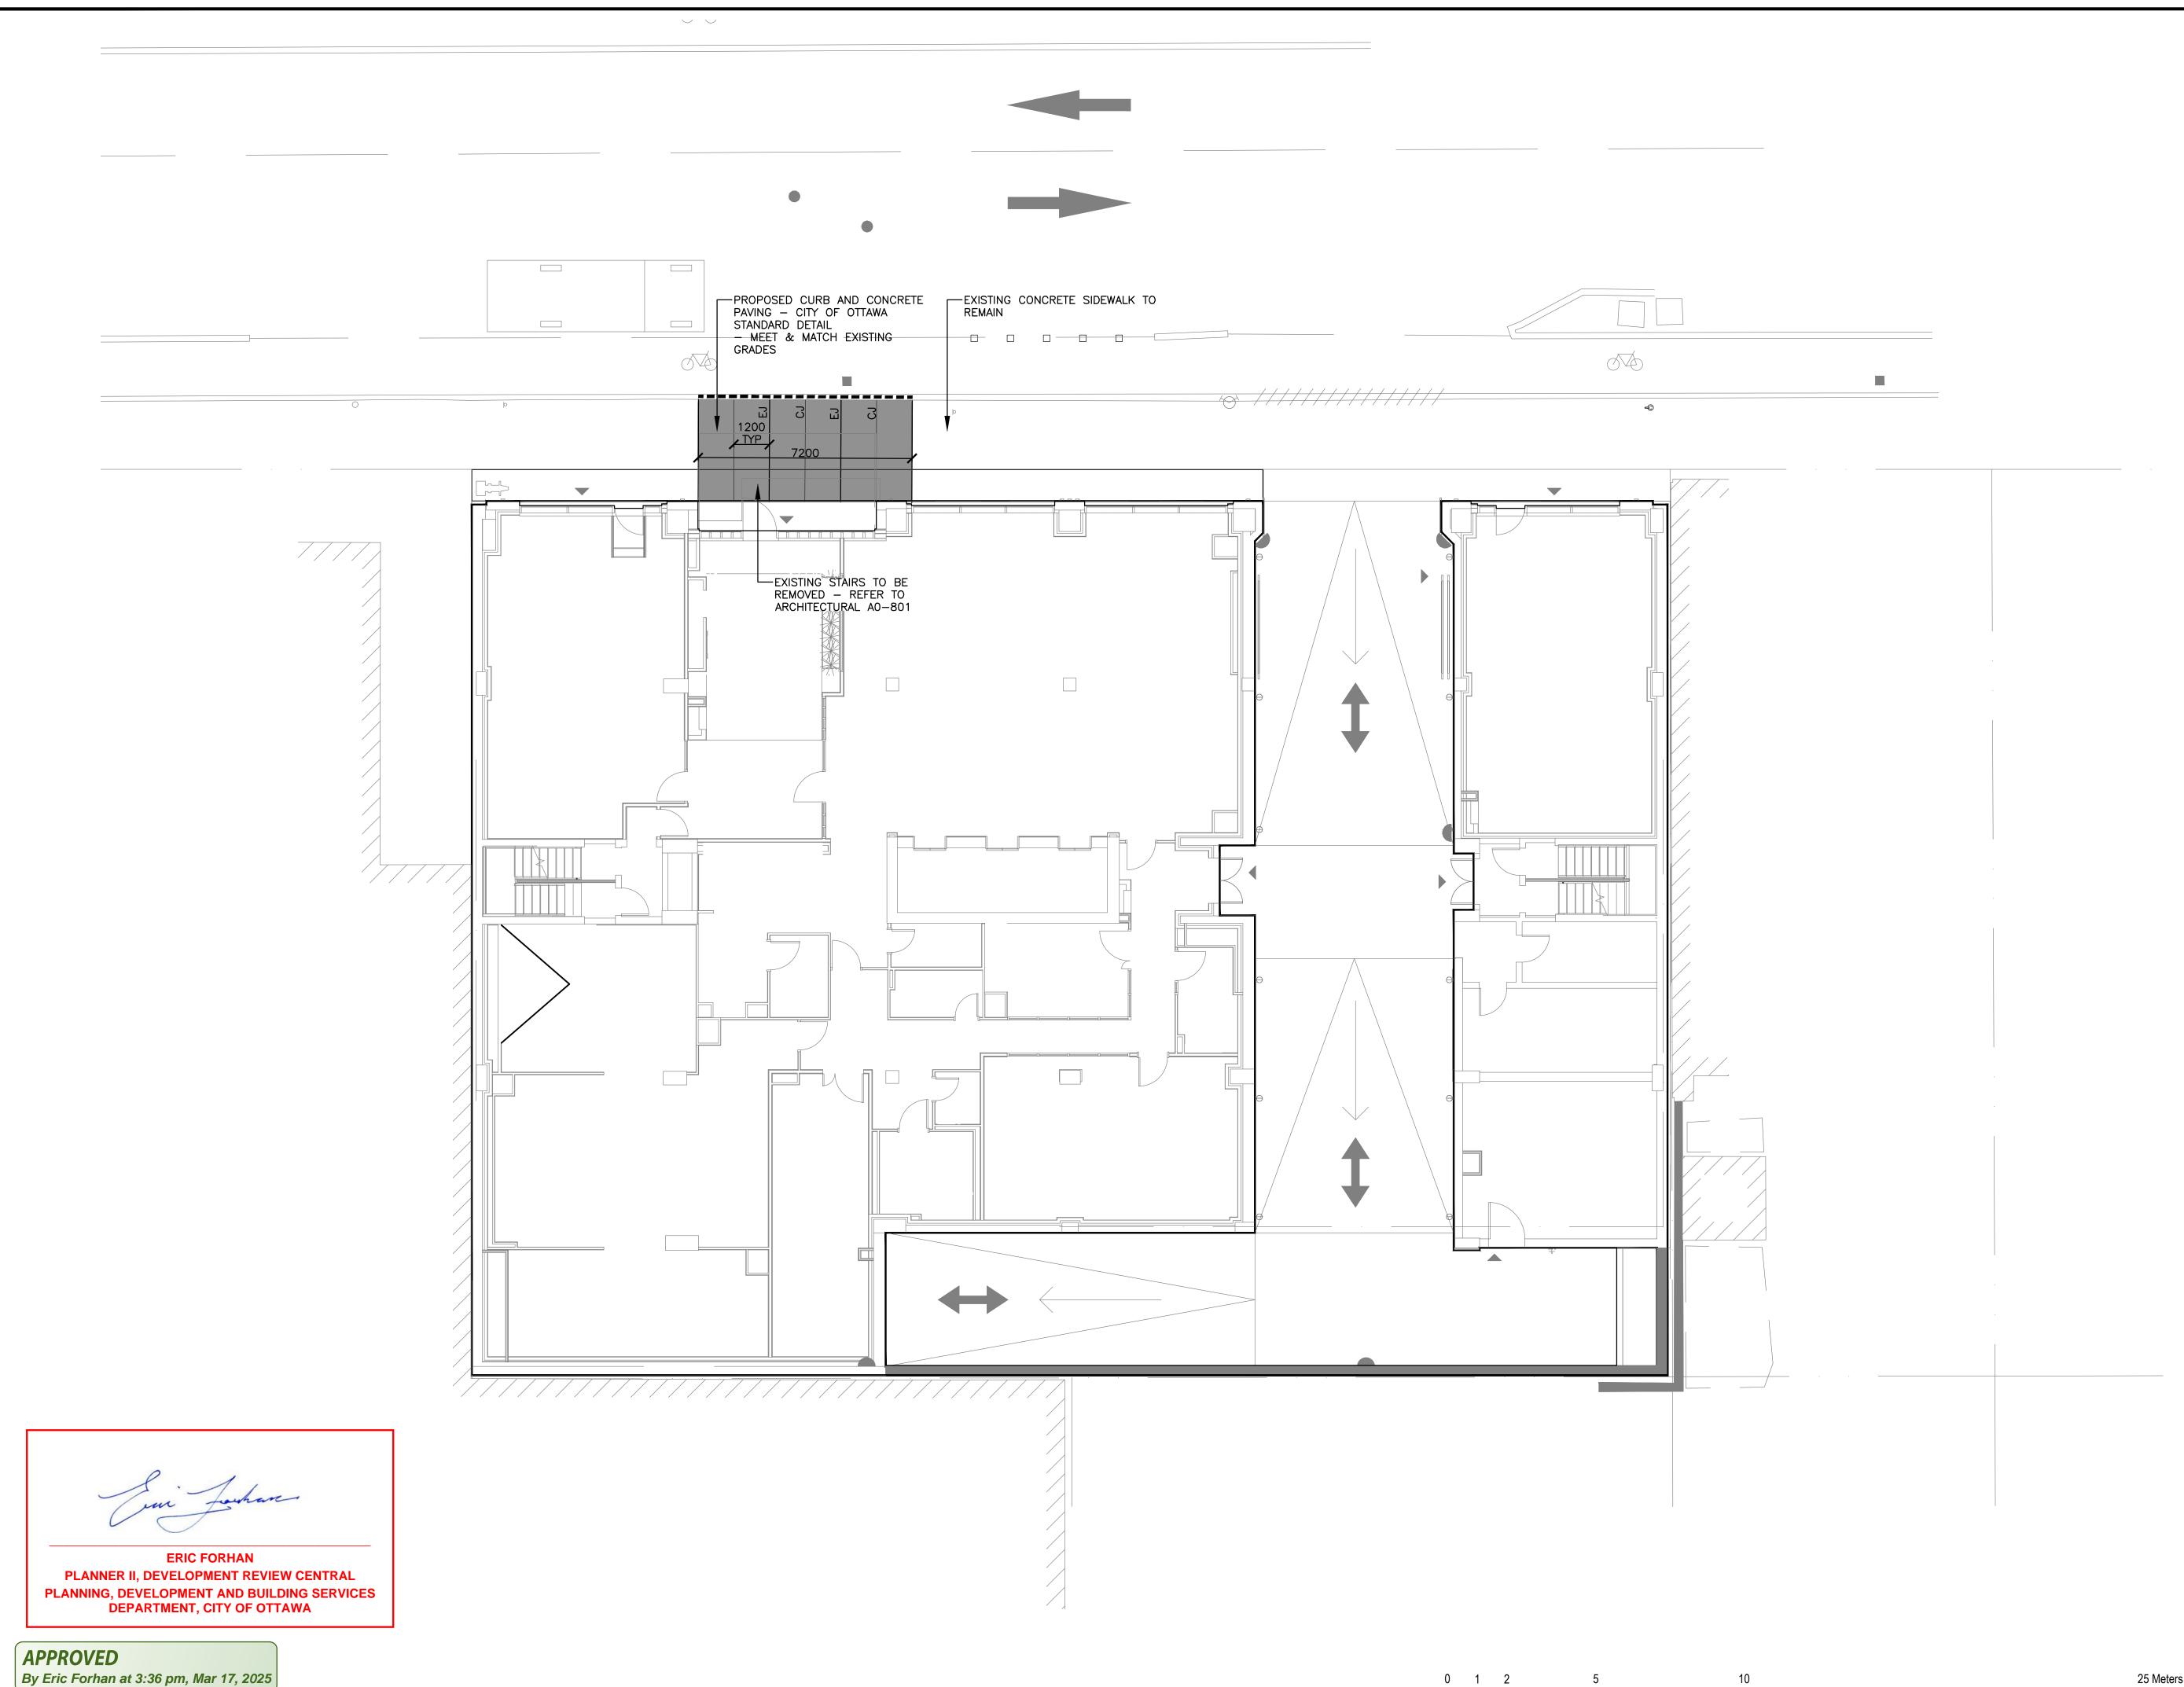

APPROVED

By Eric Forhan at 3:36 pm, Mar 17, 2025

— 5'-0" HIGH GLASS GUARDRAIL

| 8   | ISSUED FOR SPA 4            | 29 JUL, 2024  |
|-----|-----------------------------|---------------|
| 7   | ISSUED FOR IFT - ADDENDUM 1 | 9 APRIL, 2024 |
| 6   | ISSUED FOR IFT              | 15 MAR, 2024  |
| 5   | ISSUED FOR BUILDING PERMIT  | 15 DEC, 2023  |
| 4   | ISSUED FOR SPA 3            | 13 OCT, 2023  |
| 3   | ISSUED FOR SPA 2            | 20 JUL, 2023  |
| _ 2 | ISSUED FOR SPA              | 20 APR, 2023  |
| 1   | ISSUED FOR COORDINATION     | 14 APR, 2023  |
| No. | Revision                    | Date          |
|     |                             |               |