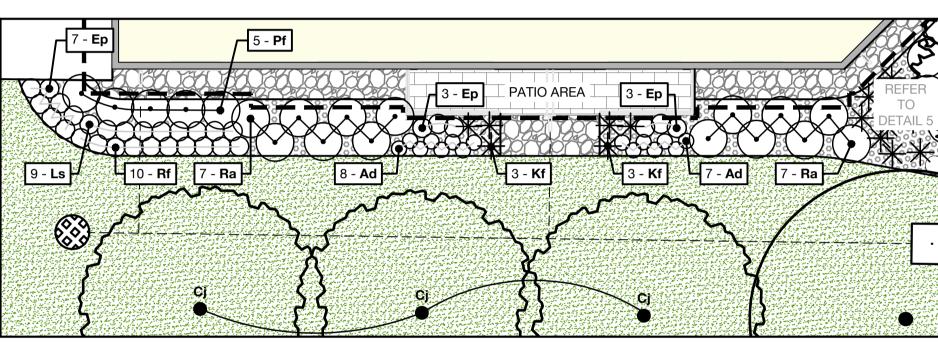

Proposed Street Tree By Others as per Approved Sub-Division Plan

Proposed Street Tree By Others in conflict of utilities or site features

| Proposed Planting Bed             | <b>(</b> 3, 4) |
|-----------------------------------|----------------|
| Mix of Shrubs and Perennials with | L.5.           |
| River Rock Mulch                  |                |
|                                   |                |

Proposed Riverstone Mulch Decorative

- 2. REFER TO ARCHITECTURAL DRAWINGS FOR
- SITE SERVICING.

- CONTRACTOR TO VERIFY LOCATION OF ALL UTILITIES PRIOR TO EXCAVATION.
- LOCATION OF ALL PLANT MATERIAL TO BE STAKED BY THE CONTRACTOR AND VERIFIED IN THE FIELD BY THE PROJECT MANAGER PRIOR TO THE EXCAVATION OF