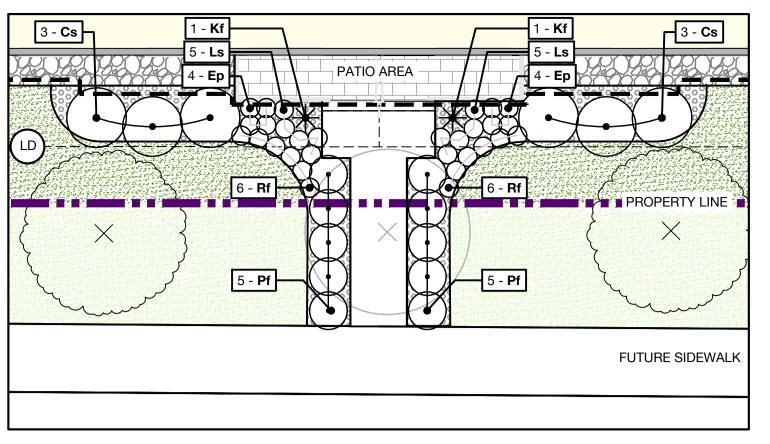

SOUTHERN PLANTING BED (AT DERREEN AVE. AND CULDAFF RD.)

SCALE - 1:100

**ENTRANCE** 

STREET LIGHT

ENTRANCE PLANTING AT CULDAFF RD.

SCALE - 1:100