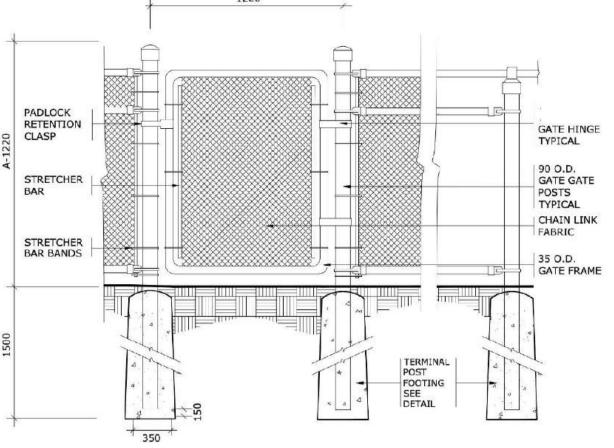

CHAIN LINK FENCE

- ALL MEASUREMENTS ARE IN MILLIMETRES UNLESS OTHERWISE NOTED GATE FRAMES SHALL BE CONSTRUCTED OF 33 O.D. GALVANIZED STEEL PIPE, SHOP BENT, WELDED.
- AND GROUND SMOOTH STRETCHER BARS TO BE 5 x 19 MINIMUM
- STRETCHER BAR BANDS 300 O.C., 6 x 19 MINIMUM 5. CHAIN LINK FENCE TO BE BLACK VINYL COATED, 38 WOVEN MESH, 6 GAUGE O.D. OF 9 GAUGE GALVANIZED STEEL CORE FASTENED TO LINE POSTS, TOP RAIL, MID RAIL, INTERMEDIATE RAIL, AND
- BOTTOM RAIL, AND GATE FRAME WITH 3.5 (9 GAUGE) KNUCKLED FASTENERS PADLOCK RETENTION CLASPS TO BE INSTALLED
- FINISH OF FABRIC AND TIES TO MATCH ADJACENT FENCE ALL FENCE POSTS, GATE FRAMES, AND RAILS TO BE GALVANIZED SCHEDULE '40' PIPE
- NO PLASTIC FITTING OR COMPONENTS ARE TO BE USED 10. WELD ALL JOINTS

CHAIN LINK FENCE GATE

NOT TO SCALE