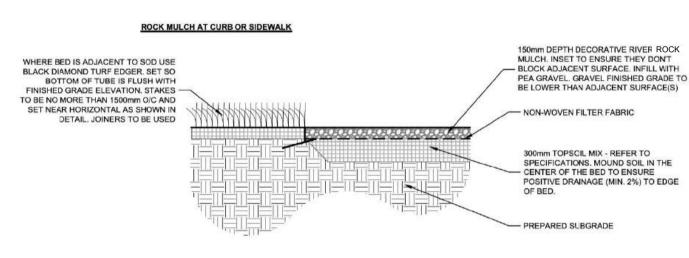

# CONTINUOUS SHRUB PLANTING IN RIVER ROCK MULCH

NOTE: RIVER ROCK SIZE TO BE 100-150mm DIAMETER.

RIVER ROCK MULCH EDGE CONDITION

ROCK MULCH AT TURF EDGE

- ALL MEASUREMENTS ARE IN MILLIMETRES UNLESS OTHERWISE NOTED 2. IF FENCE IS TO BE BLACK VINYL, THE FENCE SHOULD BE 9 GAUGE GALVANIZED WIRE
- CORE WITH BLACK VINYL COATING TO PROVIDE A TOTAL OF 6 GAUGE THICKNESS
- POSTS, RAILS AND ALL OTHER HARDWARE SHOULD BE ELECTROSTATIC PAINTED 4. CONCRETE FOOTING SHALL BE CSA 30MPa CLASS F-1