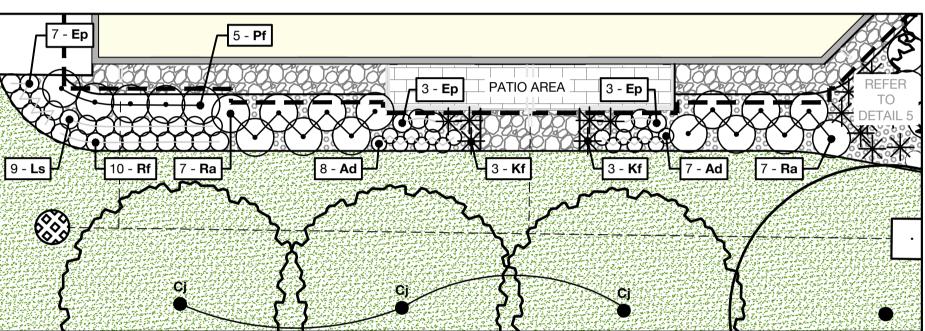

CHECKED BY: K. CERVENY

DATE: 2025-02-05

SCALE: 1:250

DRAWING #:

L.3

9 - **Rf FUTURE SIDEWALK** 

 $_{\mathsf{L}}$  NORTHERN PLANTING BED 'A' (CULDAFF RD.)

**Proposed Coniferous Tree** or Shrub Canopy Height and Diameter ± 5m or less

Proposed Street Tree By Others as per Approved Sub-Division Plan

Proposed Street Tree By Others in conflict of utilities or site features

| Proposed Planting Bed             | <b>(</b> 3, 4) |
|-----------------------------------|----------------|
| Mix of Shrubs and Perennials with | L.5.           |
| River Rock Mulch                  |                |
|                                   |                |

Proposed Riverstone Mulch Decorative

- 2. REFER TO ARCHITECTURAL DRAWINGS FOR
- SITE SERVICING.

- CONTRACTOR TO VERIFY LOCATION OF ALL UTILITIES PRIOR TO EXCAVATION.
- LOCATION OF ALL PLANT MATERIAL TO BE STAKED BY THE CONTRACTOR AND VERIFIED IN THE FIELD BY THE PROJECT MANAGER PRIOR TO THE EXCAVATION OF