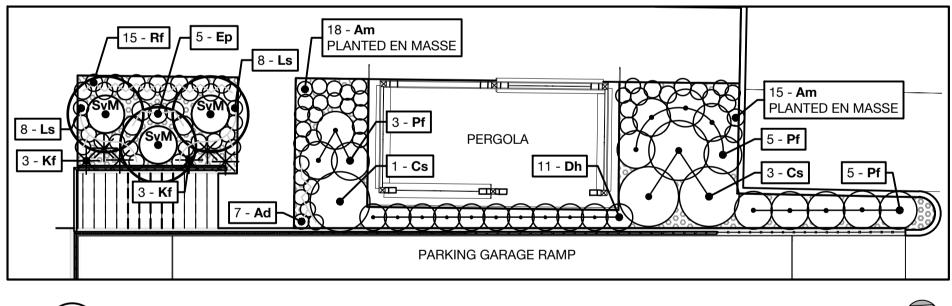

CHECKED BY: K. CERVENY

DATE: 2025-02-05

SCALE: 1:250

DRAWING #:

L.3

9 - **Rf FUTURE SIDEWALK** 

 $_{\mathsf{L}}$  NORTHERN PLANTING BED 'A' (CULDAFF RD.)

**Proposed Coniferous Tree** or Shrub Canopy Height and Diameter ± 5m or less

Proposed Street Tree By Others as per Approved Sub-Division Plan

Proposed Street Tree By Others in conflict of utilities or site features

| Proposed Planting Bed             | <b>(</b> 3, 4) |
|-----------------------------------|----------------|
| Mix of Shrubs and Perennials with | L.5.           |
| River Rock Mulch                  |                |
|                                   |                |

Proposed Riverstone Mulch Decorative

- 2. REFER TO ARCHITECTURAL DRAWINGS FOR
- SITE SERVICING.

- CONTRACTOR TO VERIFY LOCATION OF ALL UTILITIES PRIOR TO EXCAVATION.
- LOCATION OF ALL PLANT MATERIAL TO BE STAKED BY THE CONTRACTOR AND VERIFIED IN THE FIELD BY THE PROJECT MANAGER PRIOR TO THE EXCAVATION OF