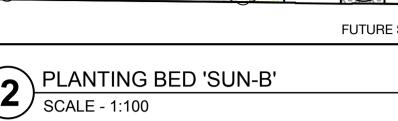

REV #:

MIXED DOUBLE RING AROUND TREE

PLANTED EN MASSE

PLANTED EN-MASSE

MIXED DOUBLE RING AROUND TREE

TRUE NORTH

ALL SITE FURNISHINGS AND SURFACING.

**FUTURE SIDEWALK FUTURE BIKE PATH** 