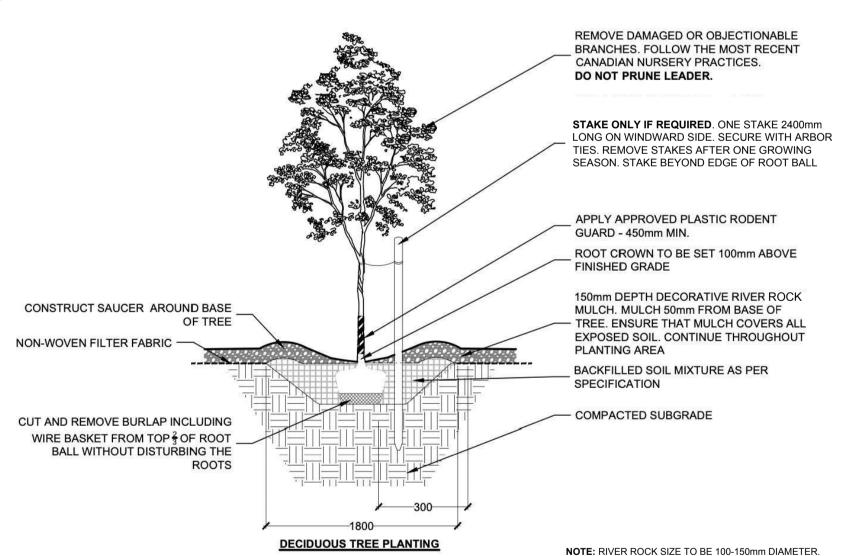

## ∖ DECIDUOUS TREE AND TREE FORM SHRUB PLANTING IN RIVER ROCK MULCH

(Refer to Engineering)

(Refer to Engineering)

Watermain

**Proposed Street Trees** 

Canopy Height ± 8m or less (Small/Ornamental), 8-14m (Medium),

- 1. CONTRACTOR TO VERIFY LOCATION OF ALL UTILITIES PRIOR TO EXCAVATION.
- 2. LOCATION OF ALL PLANT MATERIAL TO BE STAKED BY THE CONTRACTOR AND VERIFIED IN THE FIELD BY THE PROJECT MANAGER PRIOR TO THE EXCAVATION OF TREE PITS AND PLANTING BEDS.
- 3. ALL PLANT MATERIAL SHALL BE NURSERY GROWN STOCK UNLESS OTHERWISE
- DECIDUOUS TREES TO HAVE A MINIMUM 1800 CLEAR STEM ABOVE GRADE.
- 5. ALL PLANT MATERIAL SHALL BE WARRANTIED FOR TWO YEARS FROM THE DATE OF PERFORMANCE ACCEPTANCE AS DETERMINED BY THE PROJECT MANAGER.
- CONTRACTOR TO MAKE GOOD ALL EXISTING AREAS DAMAGED BY HIS OR HER WORK TO THE SATISFACTION OF THE PROJECT MANAGER.
- 7. ANY PROPOSED PLANT MATERIAL SUBSTITUTIONS SHALL BE MADE WITH PLANTS OF EQUIVALENT OVERALL FORM, HEIGHT, HABIT, FLOWER, LEAF. COLOUR AND CULTURE AND ONLY AFTER WRITTEN APPROVAL FROM THE PROJECT MANAGER.
- 8. ALL SOD AREAS TO RECEIVE A MINIMUM 150 MM OF IMPORTED TOPSOIL.
- 9. REFER TO L.2 FOR SOIL VOLUMES PLAN.
- 10. ALL SOD TO BE NUMBER ONE TURF GRASS NURSERY SOD THAT HAS BEEN ESPECIALLY SOWN AND CULTIVATED IN NURSERY FIELDS AS TURF GRASS.

TREE PITS AND PLANTING BEDS.

- DECIDUOUS TREES TO HAVE A MINIMUM 1800 CLEAR STEM ABOVE GRADE.
- ALL PLANT MATERIAL SHALL BE WARRANTIED FOR TWO YEARS FROM THE DATE OF PERFORMANCE ACCEPTANCE AS DETERMINED BY THE PROJECT MANAGER.
- CONTRACTOR TO MAKE GOOD ALL EXISTING AREAS DAMAGED BY HIS OR HER WORK TO THE SATISFACTION OF THE PROJECT MANAGER.
- ANY PROPOSED PLANT MATERIAL SUBSTITUTIONS SHALL BE MADE WITH PLANTS OF EQUIVALENT OVERALL FORM, HEIGHT, HABIT, FLOWER, LEAF. COLOUR AND CULTURE AND ONLY AFTER WRITTEN APPROVAL FROM THE PROJECT MANAGER.
- ALL SOD AREAS TO RECEIVE A MINIMUM 150 MM OF IMPORTED TOPSOIL.
- ALL SOD TO BE NUMBER ONE TURF GRASS NURSERY SOD THAT HAS BEEN ESPECIALLY SOWN AND CULTIVATED IN NURSERY FIELDS AS TURF GRASS.