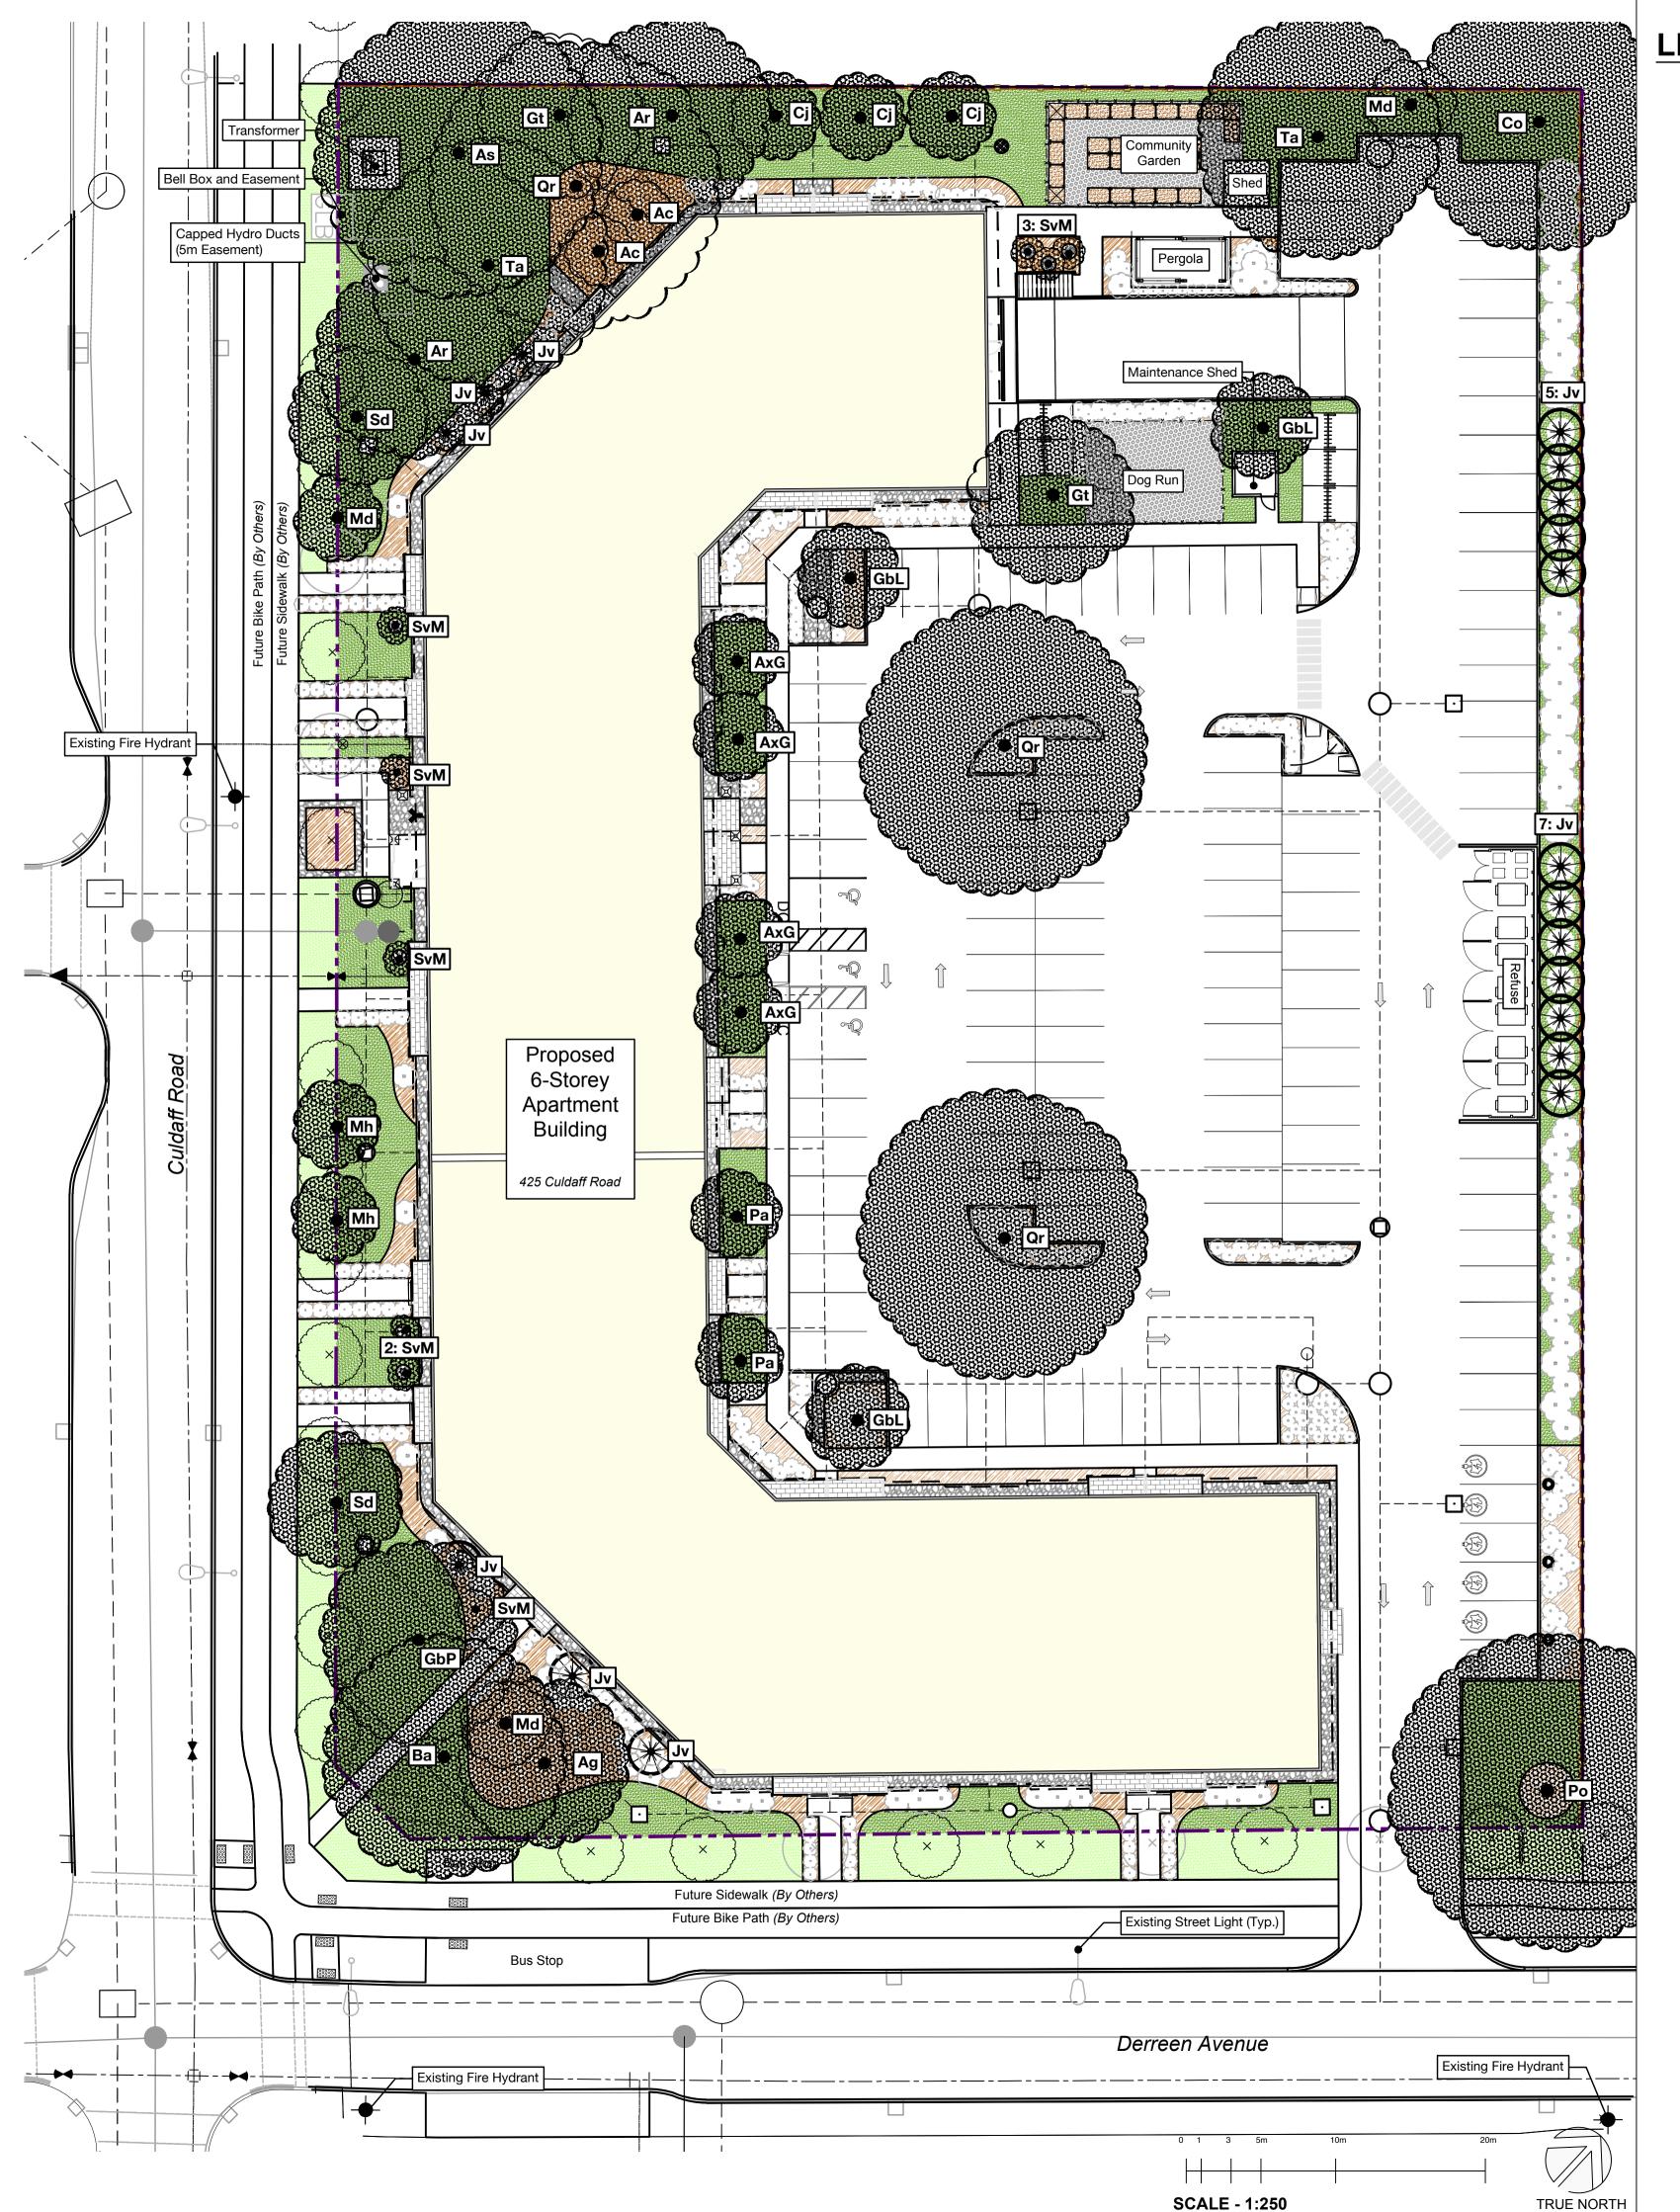

PROJECT NUMBER:

COSECT NOMBER.

CITY OF OTTAWA:

ADDRESS:

425 CULDAFF ROAD OTTAWA, ON

DRAWING TITLE:

LANDSCAPE PLAN

DRAWN BY: K. SELIN
CHECKED BY: K. CERVENY
DATE: 2025-02-05
SCALE: 1:250

REV #:

DRAWING #:

L.1

**SCALE - 1:250** 

TRUE NORTH

#### **PLANTING NOTES**

Proposed Deciduous Trees

Proposed Coniferous Tree

Canopy Height and Diameter ± 5m or less

Proposed Tree-Form Shrub

By Others as per Approved Sub-Division Plan

Mix of Shrubs and Perennials with River Rock Mulch

Proposed Hedge or Group of Shrubs —

Topsoil and Sod Within Property Limits, Seed in Road Right-of-Way

Proposed Black Vinyl Chain Link Fencing

Proposed Decomposed Granite or Gravel Surfacing

In Concflict of Utilities or Site Features

Proposed Planting Bed

Proposed Grassed Areas

Proposed Riverstone Mulch

Dog Run - Granite and Community Garden - Gravel

Proposed Wood Screen Fence

Decorative

Property Line

(Refer to Engineering)

(Refer to Engineering)

(Refer to Engineering)

Watermain

**Proposed Street Trees** 

Canopy Height ± 8m or less (Small/Ornamental), 8-14m (Medium),

- 1. CONTRACTOR TO VERIFY LOCATION OF ALL UTILITIES PRIOR TO EXCAVATION.
- 2. LOCATION OF ALL PLANT MATERIAL TO BE STAKED BY THE CONTRACTOR AND VERIFIED IN THE FIELD BY THE PROJECT MANAGER PRIOR TO THE EXCAVATION OF TREE PITS AND PLANTING BEDS.
- 3. ALL PLANT MATERIAL SHALL BE NURSERY GROWN STOCK UNLESS OTHERWISE
- DECIDUOUS TREES TO HAVE A MINIMUM 1800 CLEAR STEM ABOVE GRADE.
- 5. ALL PLANT MATERIAL SHALL BE WARRANTIED FOR TWO YEARS FROM THE DATE OF PERFORMANCE ACCEPTANCE AS DETERMINED BY THE PROJECT MANAGER.
- CONTRACTOR TO MAKE GOOD ALL EXISTING AREAS DAMAGED BY HIS OR HER WORK TO THE SATISFACTION OF THE PROJECT MANAGER.
- 7. ANY PROPOSED PLANT MATERIAL SUBSTITUTIONS SHALL BE MADE WITH PLANTS OF EQUIVALENT OVERALL FORM, HEIGHT, HABIT, FLOWER, LEAF. COLOUR AND CULTURE AND ONLY AFTER WRITTEN APPROVAL FROM THE PROJECT MANAGER.
- 8. ALL SOD AREAS TO RECEIVE A MINIMUM 150 MM OF IMPORTED TOPSOIL.
- 9. REFER TO L.2 FOR SOIL VOLUMES PLAN.
- 10. ALL SOD TO BE NUMBER ONE TURF GRASS NURSERY SOD THAT HAS BEEN ESPECIALLY SOWN AND CULTIVATED IN NURSERY FIELDS AS TURF GRASS.

#### **LEGEND**

Proposed Deciduous Trees Canopy Height ± 8m or less (Small/Ornamental), 8-14m (Medium),

Proposed Coniferous Tree Canopy Height and Diameter ± 5m or less

Boundary of Minimum Soil Volume All Areas Provide 1.5m Depth of Uncompacted Soil Minimum Except Where Noted. Increase Depth to Noted Amount on Plan

Proposed Tree-Form Shrub

Proposed Planting Bed Mix of Shrubs and Perennials with River Rock Mulch

Proposed Hedge or Group of Shrubs

Proposed Grassed Areas Topsoil and Sod Within Property Limits, Seed in Road Right-of-Way

Proposed Riverstone Mulch Decorative

Proposed Decomposed Granite or Gravel Surfacing Dog Run - Granite and Community Garden - Gravel

Property Line