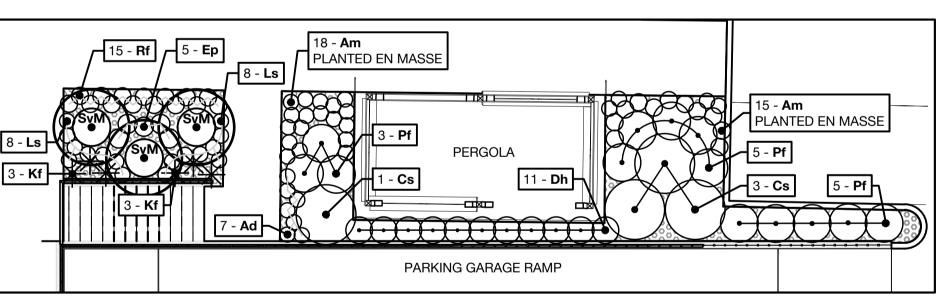

2 Sorbus decora

Jv 18 Juniperus virginiana

TREE FORM DECIDUOUS SHRUBS

Ta 2 Tilia americana

CONIFEROUS TREES

2 Malus 'Harvest Gold'

1 Platanus occidentalis

SvM 9 Syringa x vulgaris 'Beauty of Moscow'