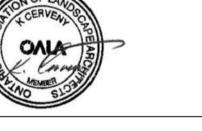

#### **LEGEND**

Proposed Deciduous Trees Canopy Height ± 8m or less (Small/Ornamental), 8-14m (Medium),

Proposed Coniferous Tree Canopy Height and Diameter ± 5m or less

Boundary of Minimum Soil Volume All Areas Provide 1.5m Depth of Uncompacted Soil Minimum Except Where Noted. Increase Depth to Noted Amount on Plan

Proposed Tree-Form Shrub

Proposed Planting Bed Mix of Shrubs and Perennials with River Rock Mulch

Proposed Hedge or Group of Shrubs

Proposed Grassed Areas Topsoil and Sod Within Property Limits, Seed in Road Right-of-Way

Proposed Riverstone Mulch Decorative

Proposed Decomposed Granite or Gravel Surfacing Dog Run - Granite and Community Garden - Gravel

Property Line

#### **SOIL VOLUMES CHART**

| Tree Type/Size | Single Tree Soil<br>Volume (m3) | Multiple Tree Soil<br>Volume (m3/tree) |
|----------------|---------------------------------|----------------------------------------|
| Ornamental     | 15                              | 9                                      |
| Columnar       | 15                              | 9                                      |
| Small          | 20                              | 12                                     |
| Medium         | 25                              | 15                                     |
| Large          | 30                              | 18                                     |
| Conifer        | 25                              | 15                                     |

#### **SOIL VOLUMES NOTES:**

- 1. SOIL VOLUMES NOT CALCULATED FOR STREET TREES (N.I.C).
- 2. ALL TREES CONSIDERED SINGLE TREES, EXCEPT FOR EASTERN RED CEDAR HEDGE (Juniperus virginia) AND SERVICEBERRY TREES (Amelanchier canadensis) IN PLANTING BED (REFER TO 5/L.4).
- 3. SOIL VOLUMES NOT CALCULATED FOR TREE-FORM SHRUBS.
- 4. ALL TREES TO HAVE MINIMUM SOIL VOLUME IN CHART ABOVE.
- 5. EXISTING SITE SURVEY COMPLETED BY: Farley, Smith & Denis Surveying Ltd. 275-30 Colonnade Road Ottawa Ontario K2E 7J6 P: (613) 727-8226 (office) E: info@fsdsurveys.ca

PALLADIUM TERRACE

PROJECT NAME:

PROJECT NUMBER:

CITY OF OTTAWA: ADDRESS:

425 CULDAFF ROAD OTTAWA, ON

DRAWING TITLE:

SOIL VOLUMES PLAN

K. SELIN DRAWN BY: CHECKED BY: K. CERVENY 2025-02-05 DATE: SCALE: 1:250

DRAWING #:

REV #: