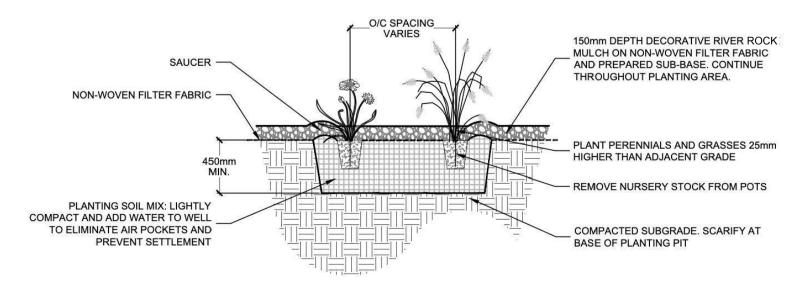

#### NOTES:

- ALL MEASUREMENTS IN MILLIMETERS UNLESS OTHERWISE NOTED. LOCATION OF PERENNIAL BEDS SPECIFIED ON DRAWINGS L.1 - L.5. PLANTING SOIL MIX AS PER SPECIFICATIONS.
- PROVIDE 100mm HIGH EARTH SAUCER AROUND PERENNIAL/GRASS BED. RIVER ROCK SIZE TO BE 100-150mm DIAMETER.
- PERENNIAL AND ORNAMENTAL GRASS PLANTING IN RIVER ROCK MULCH

#### . ALL MEASUREMENTS IN MILLIMETERS UNLESS OTHERWISE NOTED. 2. LOCATION OF SHRUBS SPECIFIED ON DRAWINGS L.1 - L.5. PLANTING SOIL MIX AS PER SPECIFICATIONS PROVIDE 100mm HIGH EARTH SAUCER AROUND SHRUBS. STAKE SHRUBS LARGER THAN 1500mm TALL AT TIME OF PLANTING. 6. STAKES TO BE REMOVED AT THE END OF THE WARRANTY PERIOD.

7. RIVER ROCK SIZE TO BE 100-150mm DIAMETER.