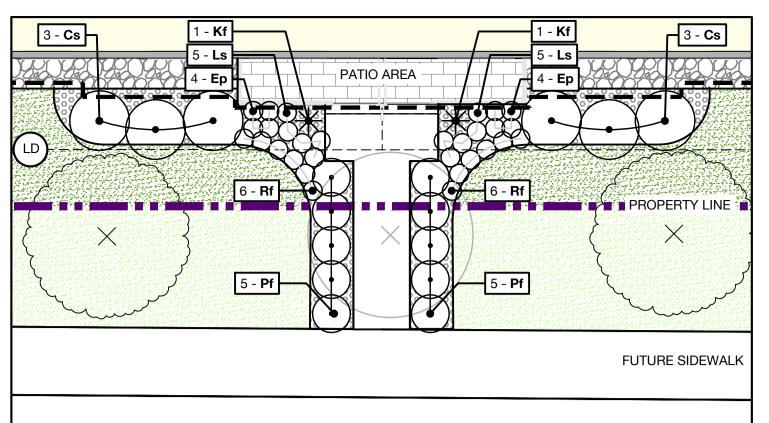

SOUTHERN PLANTING BED (AT DERREEN AVE. AND CULDAFF RD.)

SCALE - 1:100

**ENTRANCE** 

STREET LIGHT

ENTRANCE PLANTING AT CULDAFF RD.

SCALE - 1:100