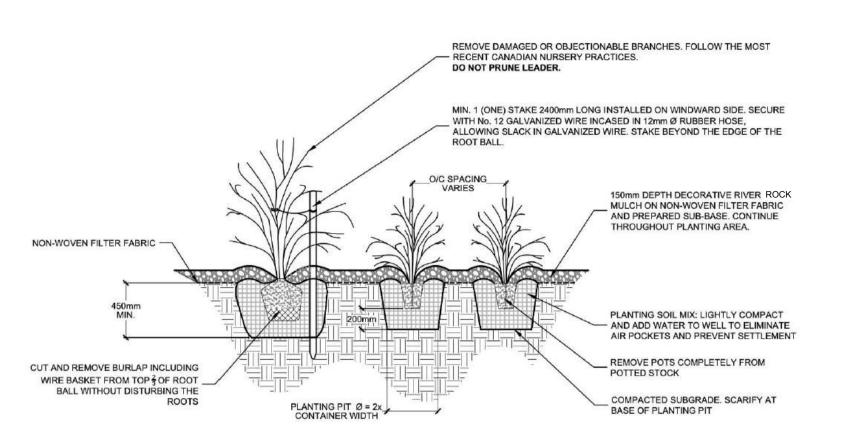

#### DECIDUOUS TREE, TREE-FORM SHRUB AND CONIFEROUS TREE PLANTING IN GRASSED AREAS

NOT TO SCALE

#### NOTES:

- ALL MEASUREMENTS IN MILLIMETERS UNLESS OTHERWISE NOTED. LOCATION OF PERENNIAL BEDS SPECIFIED ON DRAWINGS L.1 - L.5. PLANTING SOIL MIX AS PER SPECIFICATIONS.
- PROVIDE 100mm HIGH EARTH SAUCER AROUND PERENNIAL/GRASS BED. RIVER ROCK SIZE TO BE 100-150mm DIAMETER.
- PERENNIAL AND ORNAMENTAL GRASS PLANTING IN RIVER ROCK MULCH

#### . ALL MEASUREMENTS IN MILLIMETERS UNLESS OTHERWISE NOTED. 2. LOCATION OF SHRUBS SPECIFIED ON DRAWINGS L.1 - L.5. PLANTING SOIL MIX AS PER SPECIFICATIONS PROVIDE 100mm HIGH EARTH SAUCER AROUND SHRUBS. STAKE SHRUBS LARGER THAN 1500mm TALL AT TIME OF PLANTING. 6. STAKES TO BE REMOVED AT THE END OF THE WARRANTY PERIOD.

7. RIVER ROCK SIZE TO BE 100-150mm DIAMETER.