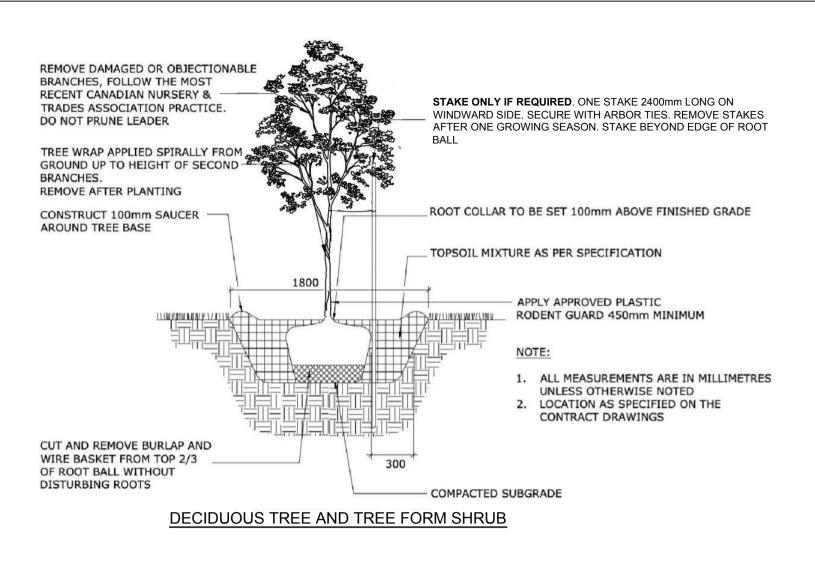

#### DECIDUOUS TREE, TREE-FORM SHRUB AND CONIFEROUS TREE PLANTING IN GRASSED AREAS

NOT TO SCALE

(Refer to Engineering)

(Refer to Engineering)

Watermain

**Proposed Street Trees** 

Canopy Height ± 8m or less (Small/Ornamental), 8-14m (Medium),

- 1. CONTRACTOR TO VERIFY LOCATION OF ALL UTILITIES PRIOR TO EXCAVATION.
- 2. LOCATION OF ALL PLANT MATERIAL TO BE STAKED BY THE CONTRACTOR AND VERIFIED IN THE FIELD BY THE PROJECT MANAGER PRIOR TO THE EXCAVATION OF TREE PITS AND PLANTING BEDS.
- 3. ALL PLANT MATERIAL SHALL BE NURSERY GROWN STOCK UNLESS OTHERWISE
- DECIDUOUS TREES TO HAVE A MINIMUM 1800 CLEAR STEM ABOVE GRADE.
- 5. ALL PLANT MATERIAL SHALL BE WARRANTIED FOR TWO YEARS FROM THE DATE OF PERFORMANCE ACCEPTANCE AS DETERMINED BY THE PROJECT MANAGER.
- CONTRACTOR TO MAKE GOOD ALL EXISTING AREAS DAMAGED BY HIS OR HER WORK TO THE SATISFACTION OF THE PROJECT MANAGER.
- 7. ANY PROPOSED PLANT MATERIAL SUBSTITUTIONS SHALL BE MADE WITH PLANTS OF EQUIVALENT OVERALL FORM, HEIGHT, HABIT, FLOWER, LEAF. COLOUR AND CULTURE AND ONLY AFTER WRITTEN APPROVAL FROM THE PROJECT MANAGER.
- 8. ALL SOD AREAS TO RECEIVE A MINIMUM 150 MM OF IMPORTED TOPSOIL.
- 9. REFER TO L.2 FOR SOIL VOLUMES PLAN.
- 10. ALL SOD TO BE NUMBER ONE TURF GRASS NURSERY SOD THAT HAS BEEN ESPECIALLY SOWN AND CULTIVATED IN NURSERY FIELDS AS TURF GRASS.

TREE PITS AND PLANTING BEDS.

- DECIDUOUS TREES TO HAVE A MINIMUM 1800 CLEAR STEM ABOVE GRADE.
- ALL PLANT MATERIAL SHALL BE WARRANTIED FOR TWO YEARS FROM THE DATE OF PERFORMANCE ACCEPTANCE AS DETERMINED BY THE PROJECT MANAGER.
- CONTRACTOR TO MAKE GOOD ALL EXISTING AREAS DAMAGED BY HIS OR HER WORK TO THE SATISFACTION OF THE PROJECT MANAGER.
- ANY PROPOSED PLANT MATERIAL SUBSTITUTIONS SHALL BE MADE WITH PLANTS OF EQUIVALENT OVERALL FORM, HEIGHT, HABIT, FLOWER, LEAF. COLOUR AND CULTURE AND ONLY AFTER WRITTEN APPROVAL FROM THE PROJECT MANAGER.
- ALL SOD AREAS TO RECEIVE A MINIMUM 150 MM OF IMPORTED TOPSOIL.
- ALL SOD TO BE NUMBER ONE TURF GRASS NURSERY SOD THAT HAS BEEN ESPECIALLY SOWN AND CULTIVATED IN NURSERY FIELDS AS TURF GRASS.