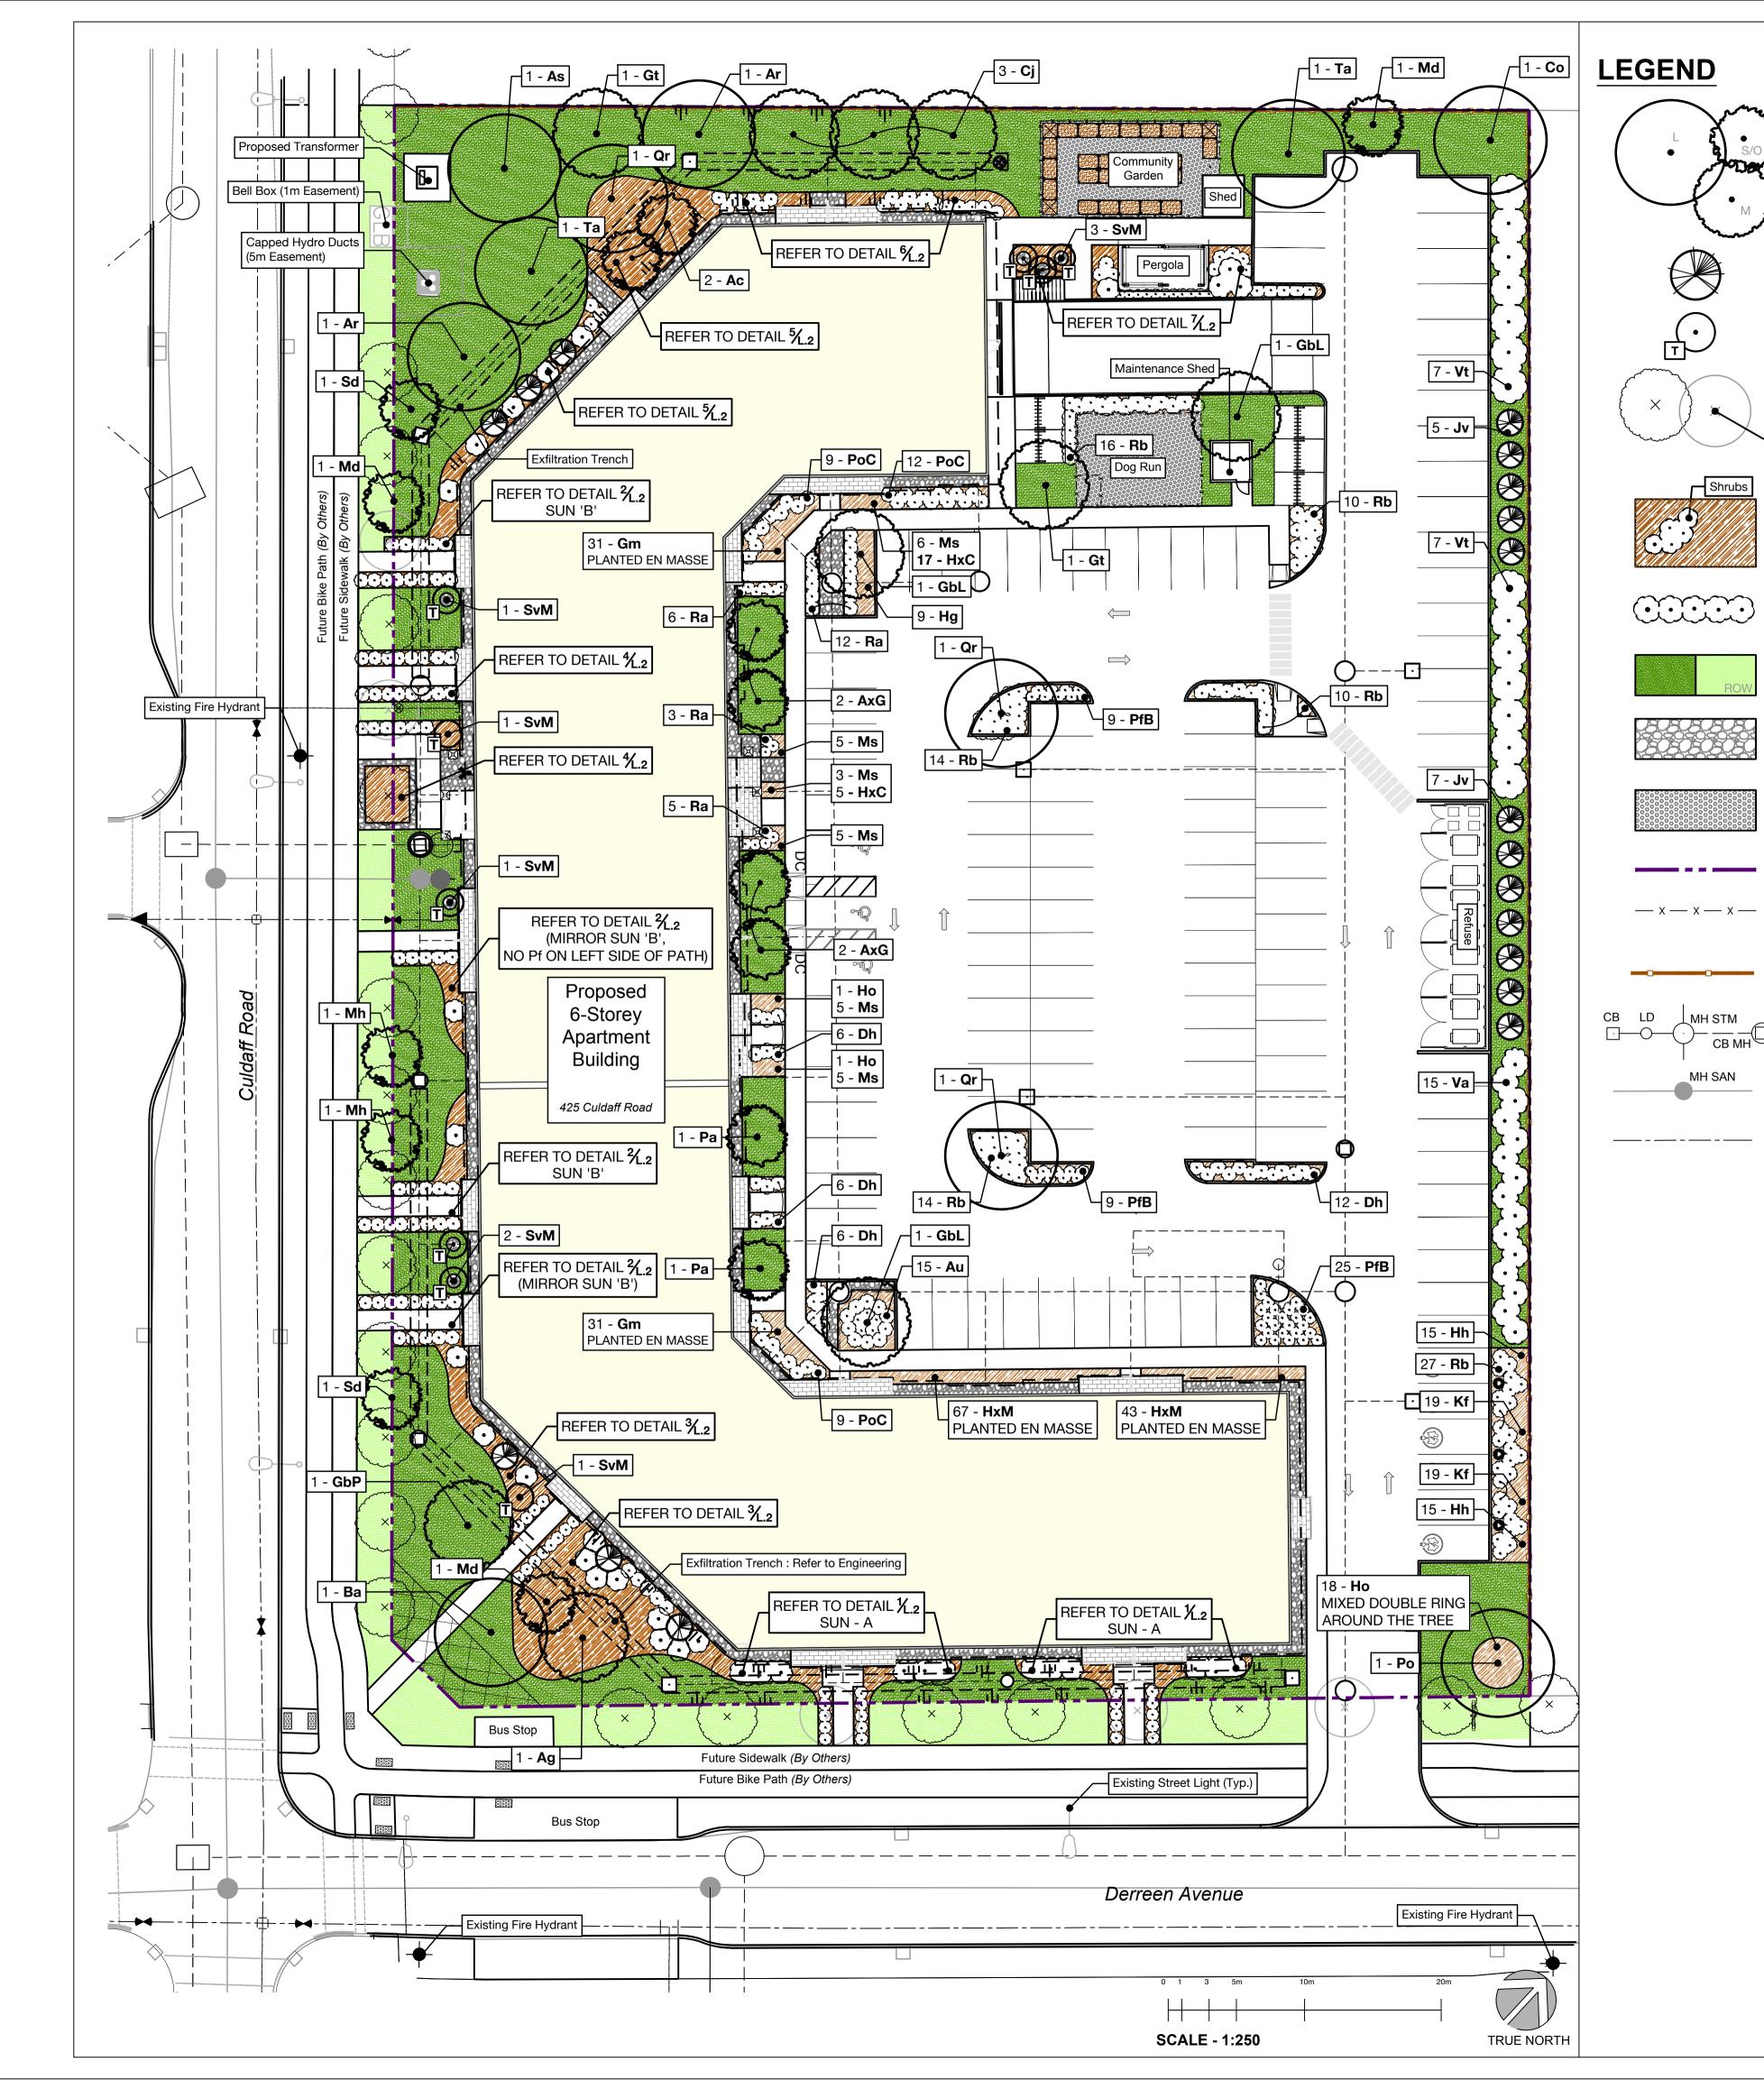

#### **PLANTING NOTES**

Proposed Deciduous Trees

Proposed Coniferous Tree

Canopy Height and Diameter ± 5m or less

Proposed Tree-Form Shrub

By Others as per Approved Sub-Division Plan

Mix of Shrubs and Perennials with River Rock Mulch

Proposed Hedge or Group of Shrubs —

Topsoil and Sod Within Property Limits, Seed in Road Right-of-Way

Proposed Black Vinyl Chain Link Fencing

Proposed Decomposed Granite or Gravel Surfacing

In Concflict of Utilities or Site Features

Proposed Planting Bed

Proposed Grassed Areas

Proposed Riverstone Mulch

Dog Run - Granite and Community Garden - Gravel

Proposed Wood Screen Fence

Decorative

Property Line

(Refer to Engineering)

(Refer to Engineering)

(Refer to Engineering)

Watermain

**Proposed Street Trees** 

Canopy Height ± 8m or less (Small/Ornamental), 8-14m (Medium),

- 1. CONTRACTOR TO VERIFY LOCATION OF ALL UTILITIES PRIOR TO EXCAVATION.
- 2. LOCATION OF ALL PLANT MATERIAL TO BE STAKED BY THE CONTRACTOR AND VERIFIED IN THE FIELD BY THE PROJECT MANAGER PRIOR TO THE EXCAVATION OF TREE PITS AND PLANTING BEDS.
- 3. ALL PLANT MATERIAL SHALL BE NURSERY GROWN STOCK UNLESS OTHERWISE
- DECIDUOUS TREES TO HAVE A MINIMUM 1800 CLEAR STEM ABOVE GRADE.
- 5. ALL PLANT MATERIAL SHALL BE WARRANTIED FOR TWO YEARS FROM THE DATE OF PERFORMANCE ACCEPTANCE AS DETERMINED BY THE PROJECT MANAGER.
- CONTRACTOR TO MAKE GOOD ALL EXISTING AREAS DAMAGED BY HIS OR HER WORK TO THE SATISFACTION OF THE PROJECT MANAGER.
- 7. ANY PROPOSED PLANT MATERIAL SUBSTITUTIONS SHALL BE MADE WITH PLANTS OF EQUIVALENT OVERALL FORM, HEIGHT, HABIT, FLOWER, LEAF. COLOUR AND CULTURE AND ONLY AFTER WRITTEN APPROVAL FROM THE PROJECT MANAGER.
- 8. ALL SOD AREAS TO RECEIVE A MINIMUM 150 MM OF IMPORTED TOPSOIL.
- 9. REFER TO L.2 FOR SOIL VOLUMES PLAN.
- 10. ALL SOD TO BE NUMBER ONE TURF GRASS NURSERY SOD THAT HAS BEEN ESPECIALLY SOWN AND CULTIVATED IN NURSERY FIELDS AS TURF GRASS.

#### **GENERAL NOTES**

- 1. ALL LANDSCAPED AREAS TO BE IRRIGATED.
- 2. REFER TO ARCHITECTURAL DRAWINGS FOR ALL SITE FURNISHINGS AND SURFACING.
- 3. REFER TO ENGINEERING DRAWINGS FOR ALL SITE SERVICING.
- EXISTING SITE SURVEY COMPLETED BY:
  Farley, Smith & Denis Surveying Ltd.
  275-30 Colonnade Road Ottawa Ontario K2E 7J6
  P: (613) 727-8226 (office) E: info@fsdsurveys.ca

PROJECT NUMBER:

COSECT NOMBER.

CITY OF OTTAWA:

ADDRESS:

425 CULDAFF ROAD OTTAWA, ON

DRAWING TITLE:

LANDSCAPE PLAN

DRAWN BY: K. SELIN
CHECKED BY: K. CERVENY
DATE: 2025-02-05
SCALE: 1:250

REV #:

DRAWING #:

L.1

**SCALE - 1:250** 

TRUE NORTH