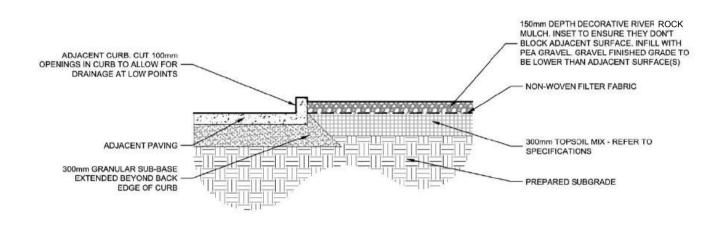

# CONTINUOUS SHRUB PLANTING IN RIVER ROCK MULCH

NOTE: RIVER ROCK SIZE TO BE 100-150mm DIAMETER.

RIVER ROCK MULCH EDGE CONDITION

ROCK MULCH AT TURF EDGE

- ALL MEASUREMENTS ARE IN MILLIMETRES UNLESS OTHERWISE NOTED 2. IF FENCE IS TO BE BLACK VINYL, THE FENCE SHOULD BE 9 GAUGE GALVANIZED WIRE
- CORE WITH BLACK VINYL COATING TO PROVIDE A TOTAL OF 6 GAUGE THICKNESS
- POSTS, RAILS AND ALL OTHER HARDWARE SHOULD BE ELECTROSTATIC PAINTED 4. CONCRETE FOOTING SHALL BE CSA 30MPa CLASS F-1