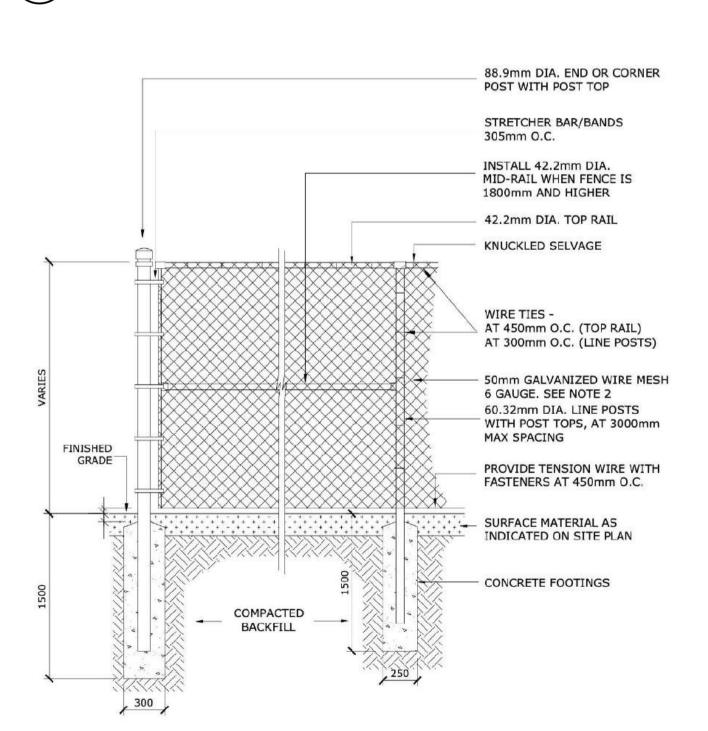

CHAIN LINK FENCE

- ALL MEASUREMENTS ARE IN MILLIMETRES UNLESS OTHERWISE NOTED GATE FRAMES SHALL BE CONSTRUCTED OF 33 O.D. GALVANIZED STEEL PIPE, SHOP BENT, WELDED.
- AND GROUND SMOOTH STRETCHER BARS TO BE 5 x 19 MINIMUM
- STRETCHER BAR BANDS 300 O.C., 6 x 19 MINIMUM 5. CHAIN LINK FENCE TO BE BLACK VINYL COATED, 38 WOVEN MESH, 6 GAUGE O.D. OF 9 GAUGE GALVANIZED STEEL CORE FASTENED TO LINE POSTS, TOP RAIL, MID RAIL, INTERMEDIATE RAIL, AND
- BOTTOM RAIL, AND GATE FRAME WITH 3.5 (9 GAUGE) KNUCKLED FASTENERS PADLOCK RETENTION CLASPS TO BE INSTALLED
- FINISH OF FABRIC AND TIES TO MATCH ADJACENT FENCE ALL FENCE POSTS, GATE FRAMES, AND RAILS TO BE GALVANIZED SCHEDULE '40' PIPE
- NO PLASTIC FITTING OR COMPONENTS ARE TO BE USED 10. WELD ALL JOINTS

CHAIN LINK FENCE GATE

NOT TO SCALE