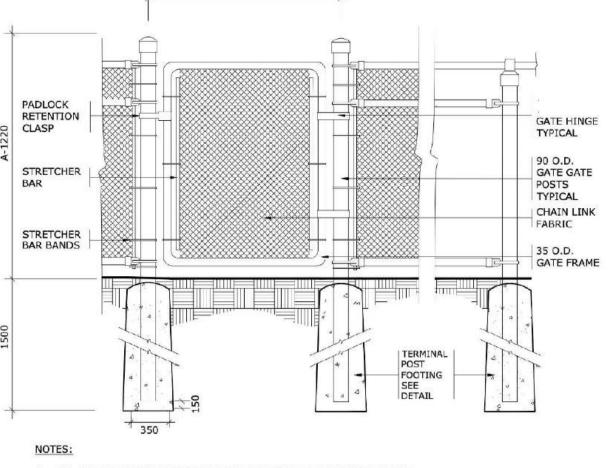

CHAIN LINK FENCE

- ALL MEASUREMENTS ARE IN MILLIMETRES UNLESS OTHERWISE NOTED GATE FRAMES SHALL BE CONSTRUCTED OF 33 O.D. GALVANIZED STEEL PIPE, SHOP BENT, WELDED.
- AND GROUND SMOOTH STRETCHER BARS TO BE 5 x 19 MINIMUM
- STRETCHER BAR BANDS 300 O.C., 6 x 19 MINIMUM 5. CHAIN LINK FENCE TO BE BLACK VINYL COATED, 38 WOVEN MESH, 6 GAUGE O.D. OF 9 GAUGE GALVANIZED STEEL CORE FASTENED TO LINE POSTS, TOP RAIL, MID RAIL, INTERMEDIATE RAIL, AND
- BOTTOM RAIL, AND GATE FRAME WITH 3.5 (9 GAUGE) KNUCKLED FASTENERS PADLOCK RETENTION CLASPS TO BE INSTALLED
- FINISH OF FABRIC AND TIES TO MATCH ADJACENT FENCE ALL FENCE POSTS, GATE FRAMES, AND RAILS TO BE GALVANIZED SCHEDULE '40' PIPE
- NO PLASTIC FITTING OR COMPONENTS ARE TO BE USED 10. WELD ALL JOINTS

CHAIN LINK FENCE GATE

NOT TO SCALE