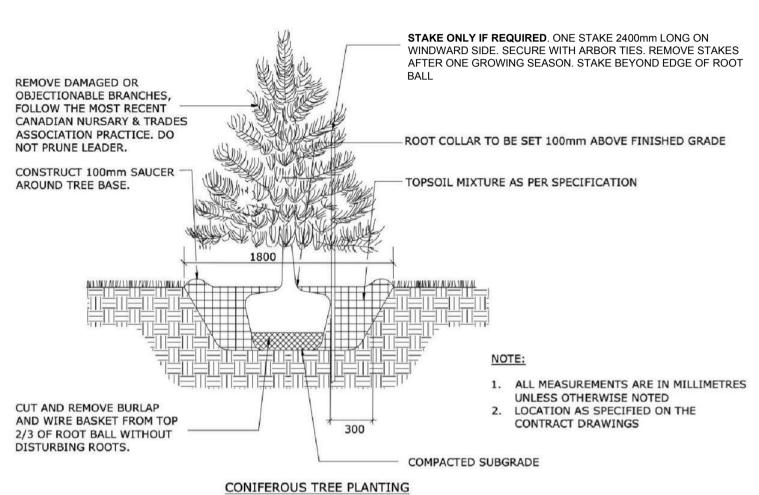

#### DECIDUOUS TREE, TREE-FORM SHRUB AND CONIFEROUS TREE PLANTING IN GRASSED AREAS

NOT TO SCALE

(Refer to Engineering)

(Refer to Engineering)

Watermain

**Proposed Street Trees** 

Canopy Height ± 8m or less (Small/Ornamental), 8-14m (Medium),

- 1. CONTRACTOR TO VERIFY LOCATION OF ALL UTILITIES PRIOR TO EXCAVATION.
- 2. LOCATION OF ALL PLANT MATERIAL TO BE STAKED BY THE CONTRACTOR AND VERIFIED IN THE FIELD BY THE PROJECT MANAGER PRIOR TO THE EXCAVATION OF TREE PITS AND PLANTING BEDS.
- 3. ALL PLANT MATERIAL SHALL BE NURSERY GROWN STOCK UNLESS OTHERWISE
- DECIDUOUS TREES TO HAVE A MINIMUM 1800 CLEAR STEM ABOVE GRADE.
- 5. ALL PLANT MATERIAL SHALL BE WARRANTIED FOR TWO YEARS FROM THE DATE OF PERFORMANCE ACCEPTANCE AS DETERMINED BY THE PROJECT MANAGER.
- CONTRACTOR TO MAKE GOOD ALL EXISTING AREAS DAMAGED BY HIS OR HER WORK TO THE SATISFACTION OF THE PROJECT MANAGER.
- 7. ANY PROPOSED PLANT MATERIAL SUBSTITUTIONS SHALL BE MADE WITH PLANTS OF EQUIVALENT OVERALL FORM, HEIGHT, HABIT, FLOWER, LEAF. COLOUR AND CULTURE AND ONLY AFTER WRITTEN APPROVAL FROM THE PROJECT MANAGER.
- 8. ALL SOD AREAS TO RECEIVE A MINIMUM 150 MM OF IMPORTED TOPSOIL.
- 9. REFER TO L.2 FOR SOIL VOLUMES PLAN.
- 10. ALL SOD TO BE NUMBER ONE TURF GRASS NURSERY SOD THAT HAS BEEN ESPECIALLY SOWN AND CULTIVATED IN NURSERY FIELDS AS TURF GRASS.

TREE PITS AND PLANTING BEDS.

- DECIDUOUS TREES TO HAVE A MINIMUM 1800 CLEAR STEM ABOVE GRADE.
- ALL PLANT MATERIAL SHALL BE WARRANTIED FOR TWO YEARS FROM THE DATE OF PERFORMANCE ACCEPTANCE AS DETERMINED BY THE PROJECT MANAGER.
- CONTRACTOR TO MAKE GOOD ALL EXISTING AREAS DAMAGED BY HIS OR HER WORK TO THE SATISFACTION OF THE PROJECT MANAGER.
- ANY PROPOSED PLANT MATERIAL SUBSTITUTIONS SHALL BE MADE WITH PLANTS OF EQUIVALENT OVERALL FORM, HEIGHT, HABIT, FLOWER, LEAF. COLOUR AND CULTURE AND ONLY AFTER WRITTEN APPROVAL FROM THE PROJECT MANAGER.
- ALL SOD AREAS TO RECEIVE A MINIMUM 150 MM OF IMPORTED TOPSOIL.
- ALL SOD TO BE NUMBER ONE TURF GRASS NURSERY SOD THAT HAS BEEN ESPECIALLY SOWN AND CULTIVATED IN NURSERY FIELDS AS TURF GRASS.