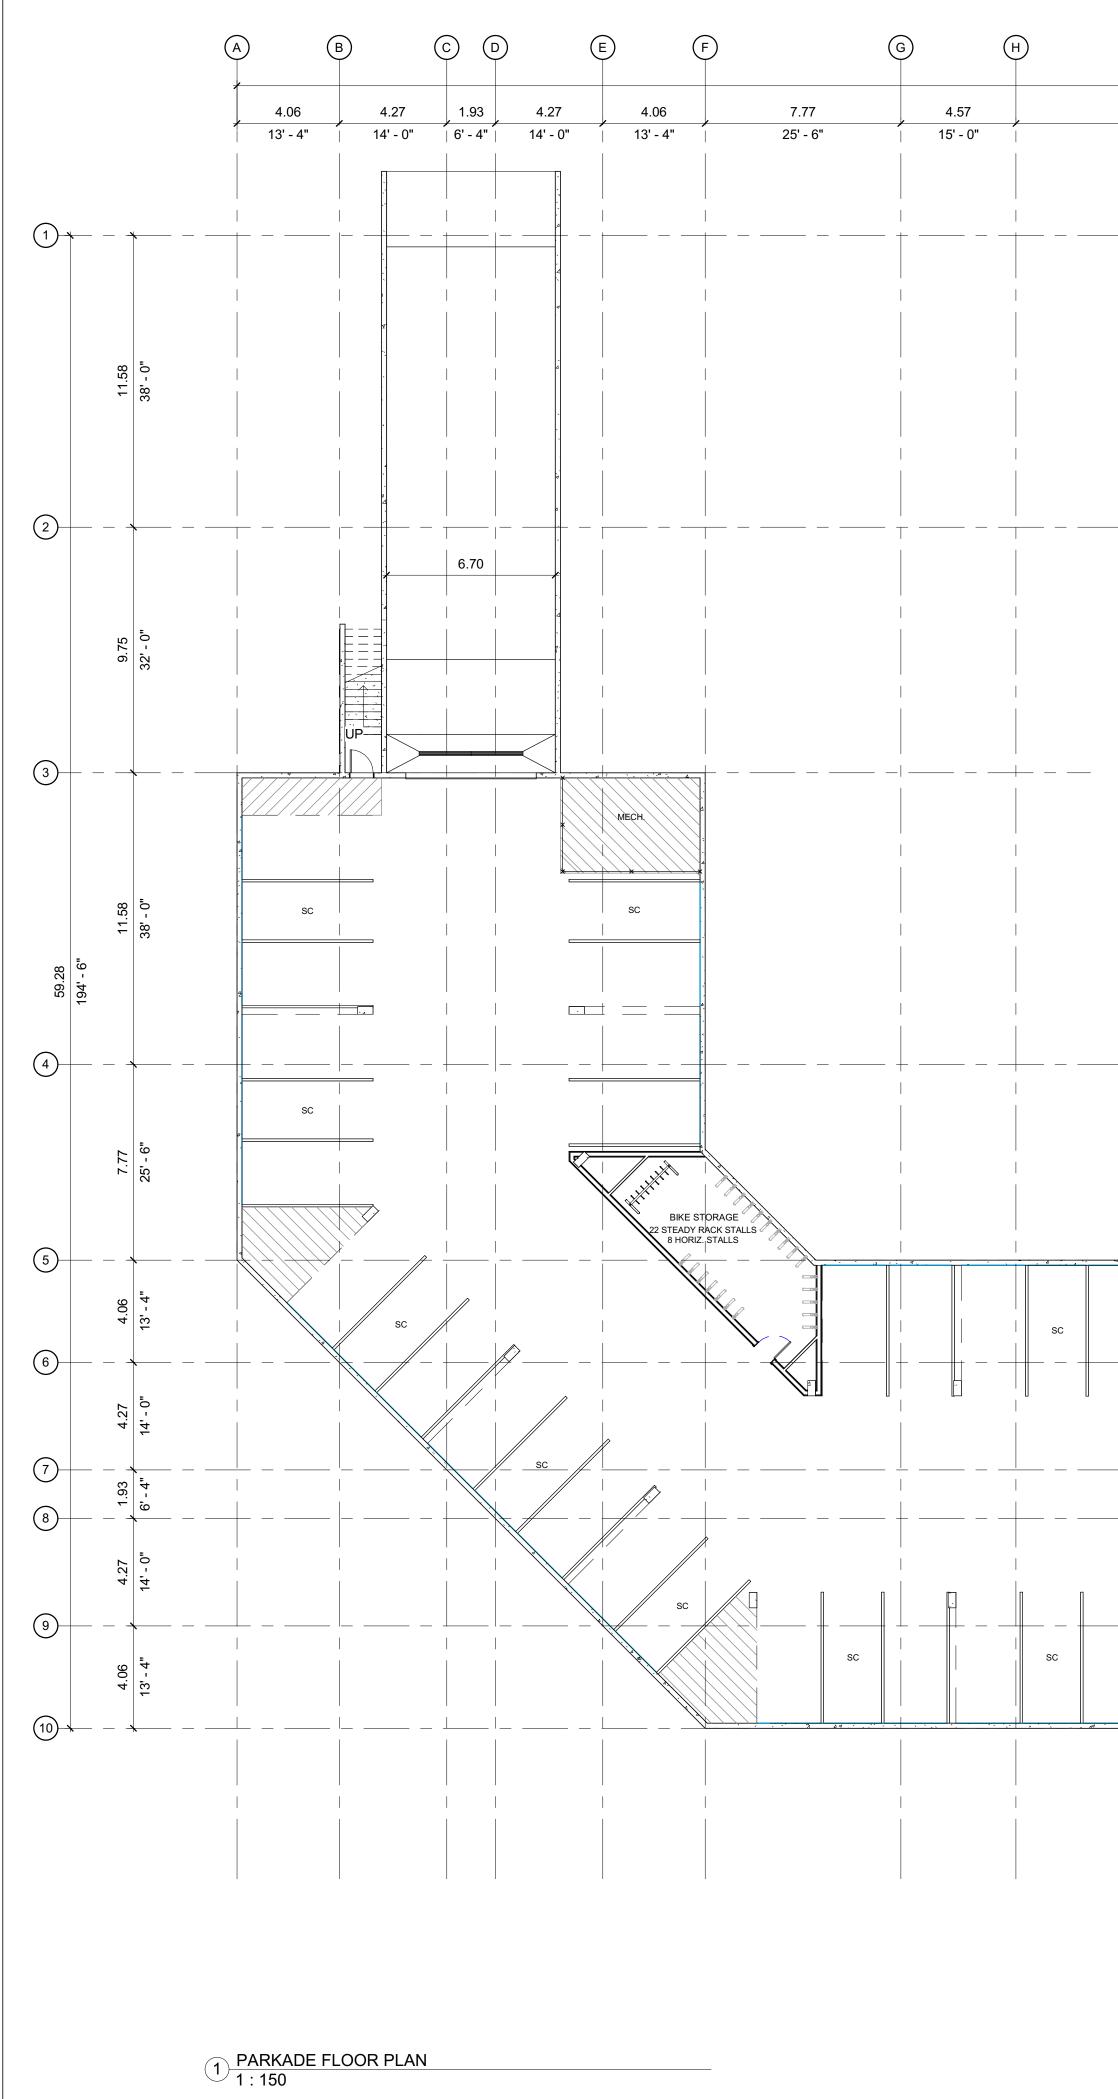

| VEHICULAR PARKING        |            |                                        |          |          |  |  |
|--------------------------|------------|----------------------------------------|----------|----------|--|--|
|                          | REQUIRED   | UNITS/AREA                             | REQUIRED | PROPOSED |  |  |
| APARTMENT - REGULAR      | 1.2 / UNIT | 177                                    | 212      | 177      |  |  |
| VISITORS                 | 0.2 / UNIT | 177                                    | 35       | 35       |  |  |
| TOTAL PARKING STALLS     |            |                                        | 247      | 212 *    |  |  |
| OTHER PARKING PROVISIONS |            |                                        |          |          |  |  |
| SMALL CAR                | MAX 50%    | ••• •••••••••••••••••••••••••••••••••• | MAX 107  | 90       |  |  |
| ACCESSIBLE TYPE A        |            |                                        | 3        | 3        |  |  |

| BICYCLE PARKING                       |            |     |    |     |  |  |  |
|---------------------------------------|------------|-----|----|-----|--|--|--|
| RATE UNITS/AREA REQUIRED PROPOSED     |            |     |    |     |  |  |  |
| APARTMENT BUILDING                    | 0.5 / UNIT | 177 | 89 | 108 |  |  |  |
| TOTAL BICYCLE                         |            |     | 89 | 108 |  |  |  |
| <b>OTHER BICYCLE PROVISIONS</b>       |            |     |    |     |  |  |  |
| MAX BIKE STALLS IN<br>LANDSCAPED AREA | 50%        | -   | 45 | 40  |  |  |  |
| MIN HORIZONTAL BIKE STALL             | 50%        | -   | 45 | 48  |  |  |  |
| MIN SECURED BIKE STALLS               | 25%        | -   | 22 |     |  |  |  |

| VEHICULAR PARKING                     |            |     |         |     |  |  |  |  |
|---------------------------------------|------------|-----|---------|-----|--|--|--|--|
| REQUIRED UNITS/AREA REQUIRED PROPOSED |            |     |         |     |  |  |  |  |
| APARTMENT - REGULAR                   | 1.2 / UNIT | 177 | 212     | 177 |  |  |  |  |
| VISITORS                              | 0.2 / UNIT | 177 | 35      | 35  |  |  |  |  |
| TOTAL PARKING STALLS 247 212 *        |            |     |         |     |  |  |  |  |
| OTHER PARKING PROVISIONS              |            |     |         |     |  |  |  |  |
| SMALL CAR                             | MAX 50%    |     | MAX 107 | 90  |  |  |  |  |
| ACCESSIBLE TYPE A                     |            |     | 3       | 3   |  |  |  |  |

| * | SUB | JECT | то י | VARIAN | CE |
|---|-----|------|------|--------|----|
|   |     |      | -    |        | -  |

| BICYCLE PARKING                       |            |     |    |     |  |  |  |  |
|---------------------------------------|------------|-----|----|-----|--|--|--|--|
| RATE UNITS/AREA REQUIRED PROPOSED     |            |     |    |     |  |  |  |  |
| APARTMENT BUILDING                    | 0.5 / UNIT | 177 | 89 | 108 |  |  |  |  |
| TOTAL BICYCLE                         |            |     | 89 | 108 |  |  |  |  |
| OTHER BICYCLE PROVISIONS              |            |     |    |     |  |  |  |  |
| MAX BIKE STALLS IN<br>LANDSCAPED AREA | 50%        | -   | 45 | 40  |  |  |  |  |
| MIN HORIZONTAL BIKE STALL             | 50%        | -   | 45 | 48  |  |  |  |  |
| MIN SECURED BIKE STALLS               | 25%        | -   | 22 | 68  |  |  |  |  |

## **INFORMATION ON THIS SHEET PROVIDED FOR SITE PLAN** CONTROL APPROVAL ONLY

| BICYCLE PARKING                       |            |            |          |          |  |  |  |  |
|---------------------------------------|------------|------------|----------|----------|--|--|--|--|
|                                       | RATE       | UNITS/AREA | REQUIRED | PROPOSED |  |  |  |  |
| APARTMENT BUILDING                    | 0.5 / UNIT | 177        | 89       | 108      |  |  |  |  |
| TOTAL BICYCLE                         |            |            | 89       | 108      |  |  |  |  |
| OTHER BICYCLE PROVISIONS              |            |            |          |          |  |  |  |  |
| MAX BIKE STALLS IN<br>LANDSCAPED AREA | 50%        | -          | 45       | 40       |  |  |  |  |
| MIN HORIZONTAL BIKE STALL             | 50%        | -          | 45       | 48       |  |  |  |  |
| MIN SECURED BIKE STALLS               | 25%        | -          | 22       | 68       |  |  |  |  |