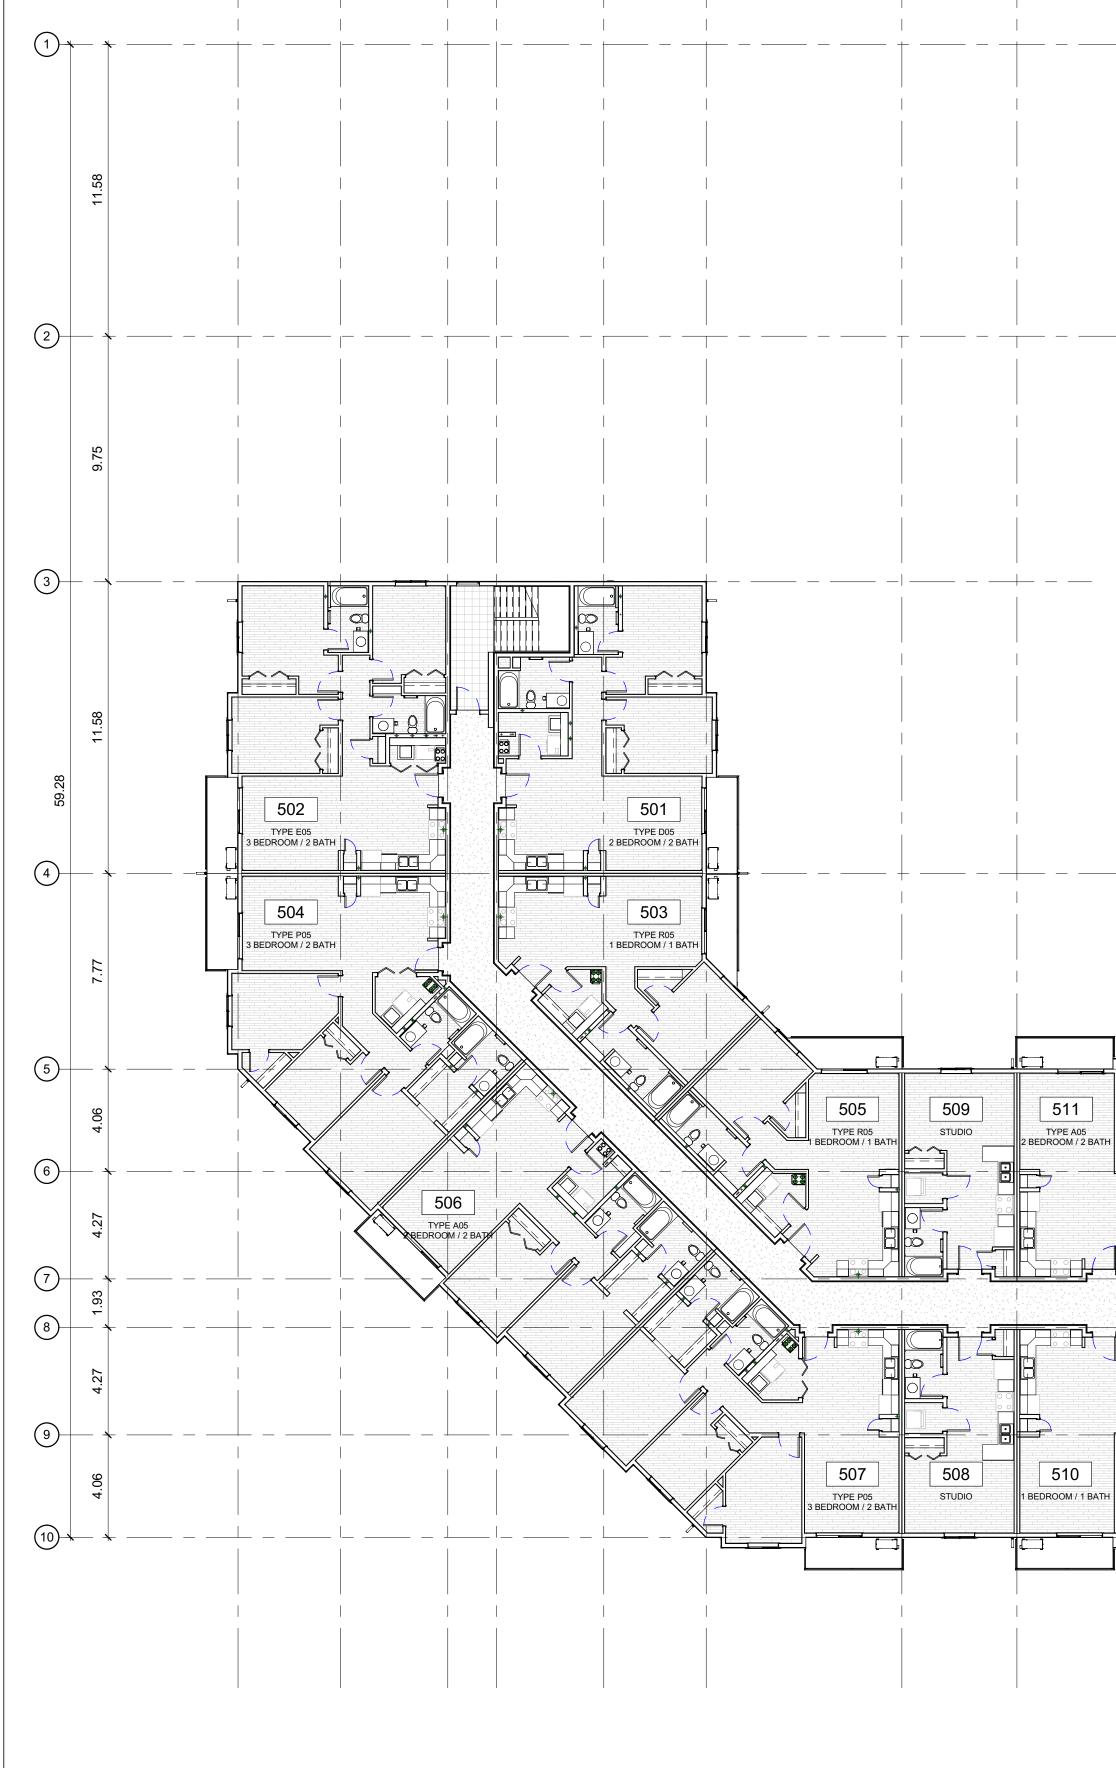

| UNIT B             | REAKDOWN   |     |                                       |
|--------------------|------------|-----|---------------------------------------|
|                    | BUILDING A |     |                                       |
| TOTAL PER BUILDING | 177        |     |                                       |
|                    |            | %   |                                       |
| STUDIO             | 24         | 13% | e e e e e e e e e e e e e e e e e e e |
| 1 BED / 1BATH      | 24         | 13% |                                       |
| 2 BED / 1 BATH     | 6          | 3%  |                                       |
| 2 BED / 2 BATH     | 87         | 51% |                                       |
| 3 BED / 2 BATH     | 36         | 20% |                                       |
| TOTAL              | 177 UNITS  |     | ·                                     |