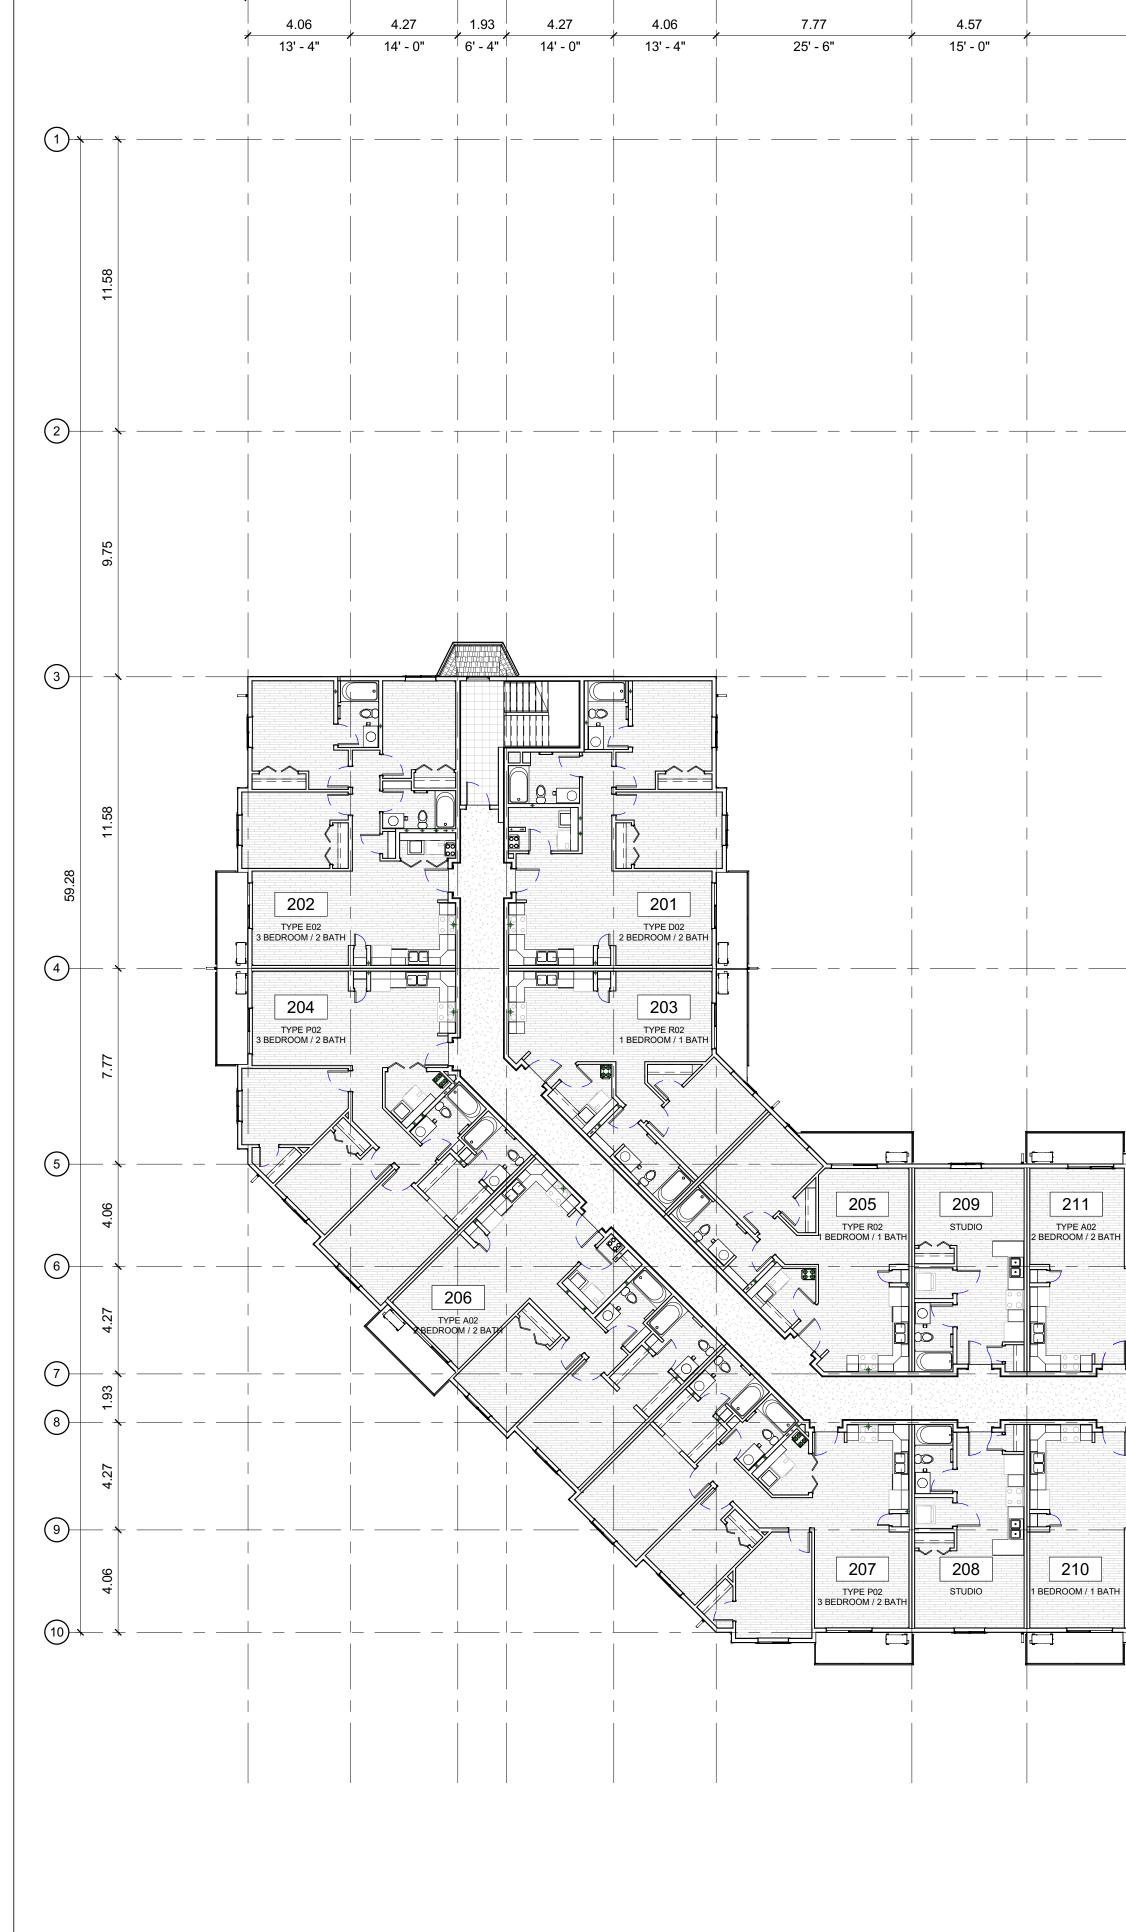

| UNIT B             | REAKDOWN   |     |                                       |
|--------------------|------------|-----|---------------------------------------|
|                    | BUILDING A |     |                                       |
| TOTAL PER BUILDING | 177        |     |                                       |
|                    |            | %   |                                       |
| STUDIO             | 24         | 13% | e e e e e e e e e e e e e e e e e e e |
| 1 BED / 1BATH      | 24         | 13% |                                       |
| 2 BED / 1 BATH     | 6          | 3%  |                                       |
| 2 BED / 2 BATH     | 87         | 51% |                                       |
| 3 BED / 2 BATH     | 36         | 20% |                                       |
| TOTAL              | 177 UNITS  |     | ·                                     |