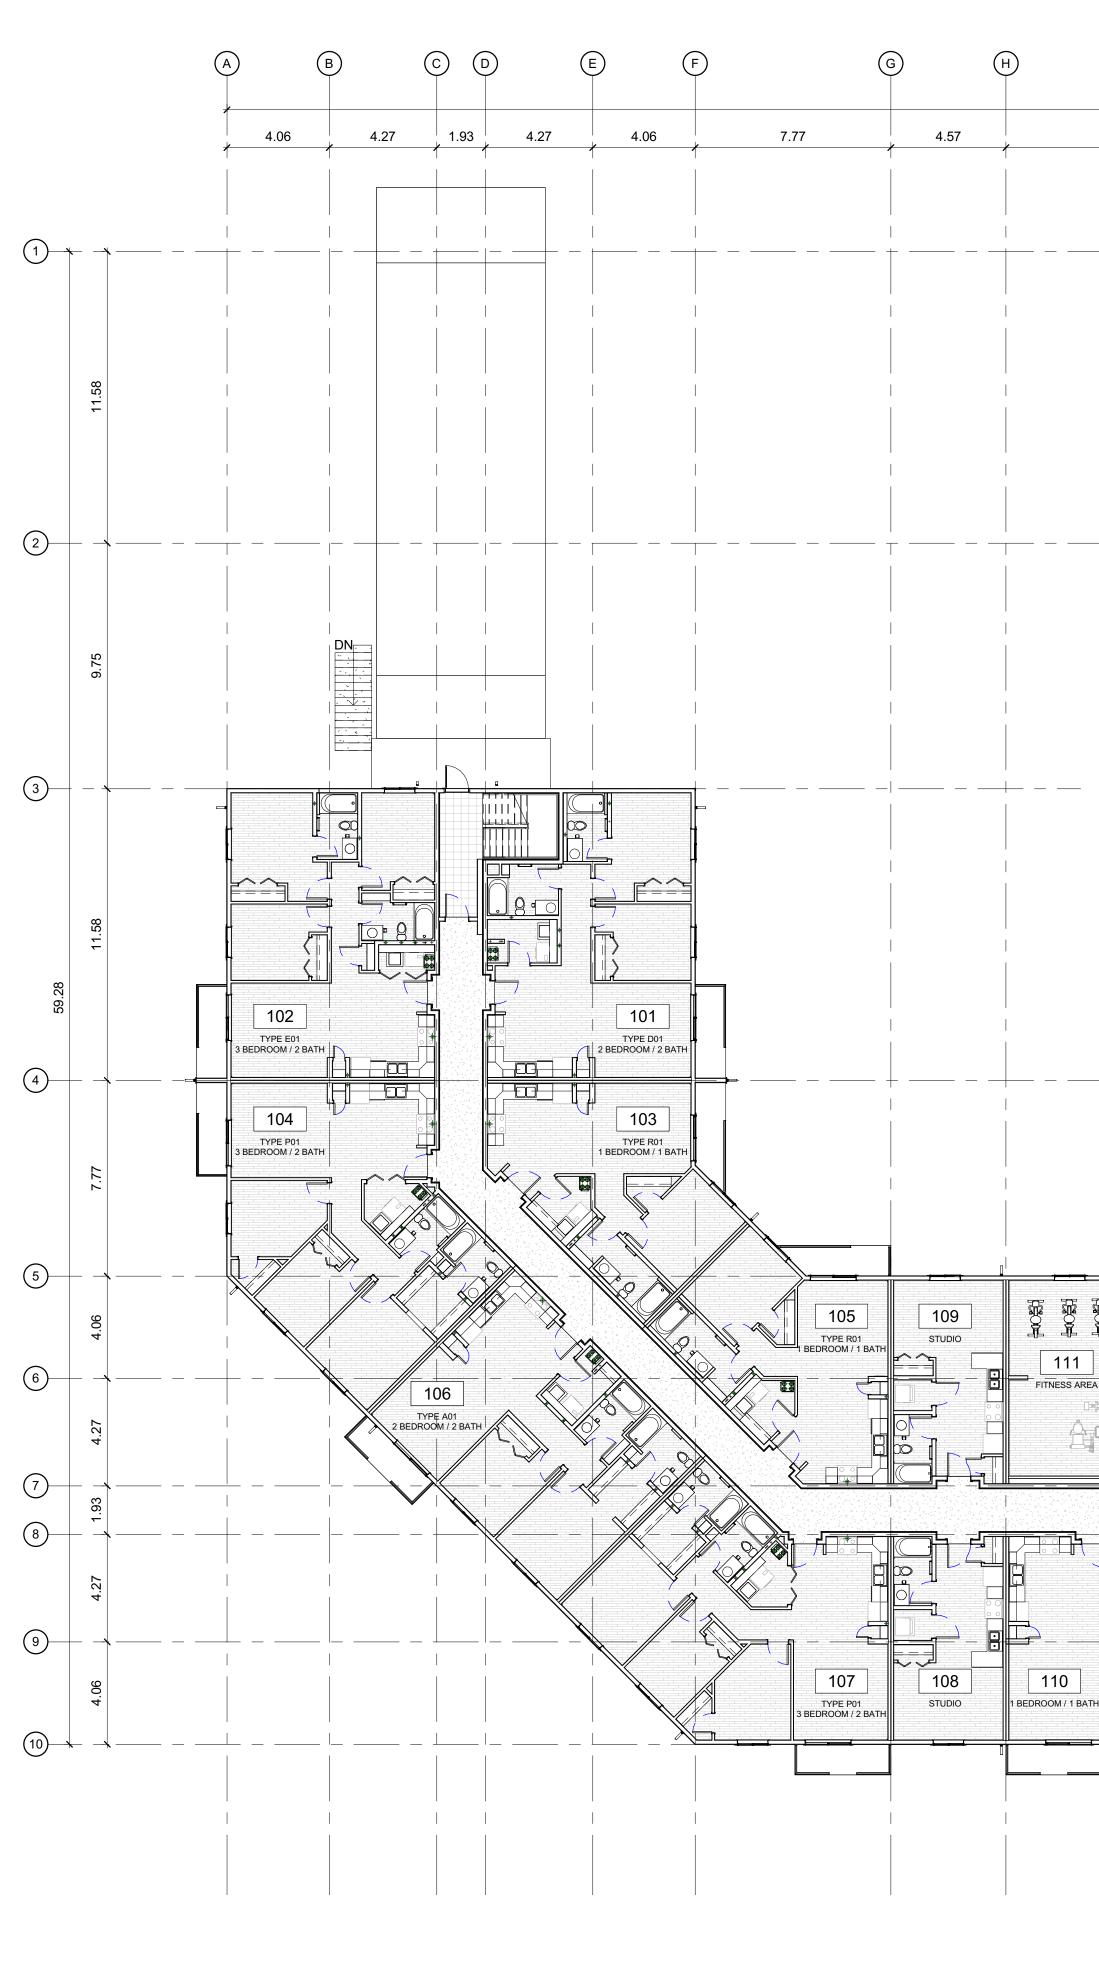

| UNIT B             | REAKDOWN   |     |                                       |
|--------------------|------------|-----|---------------------------------------|
|                    | BUILDING A |     |                                       |
| TOTAL PER BUILDING | 177        |     |                                       |
|                    |            | %   |                                       |
| STUDIO             | 24         | 13% | e e e e e e e e e e e e e e e e e e e |
| 1 BED / 1BATH      | 24         | 13% |                                       |
| 2 BED / 1 BATH     | 6          | 3%  |                                       |
| 2 BED / 2 BATH     | 87         | 51% |                                       |
| 3 BED / 2 BATH     | 36         | 20% |                                       |
| TOTAL              | 177 UNITS  |     | ·                                     |