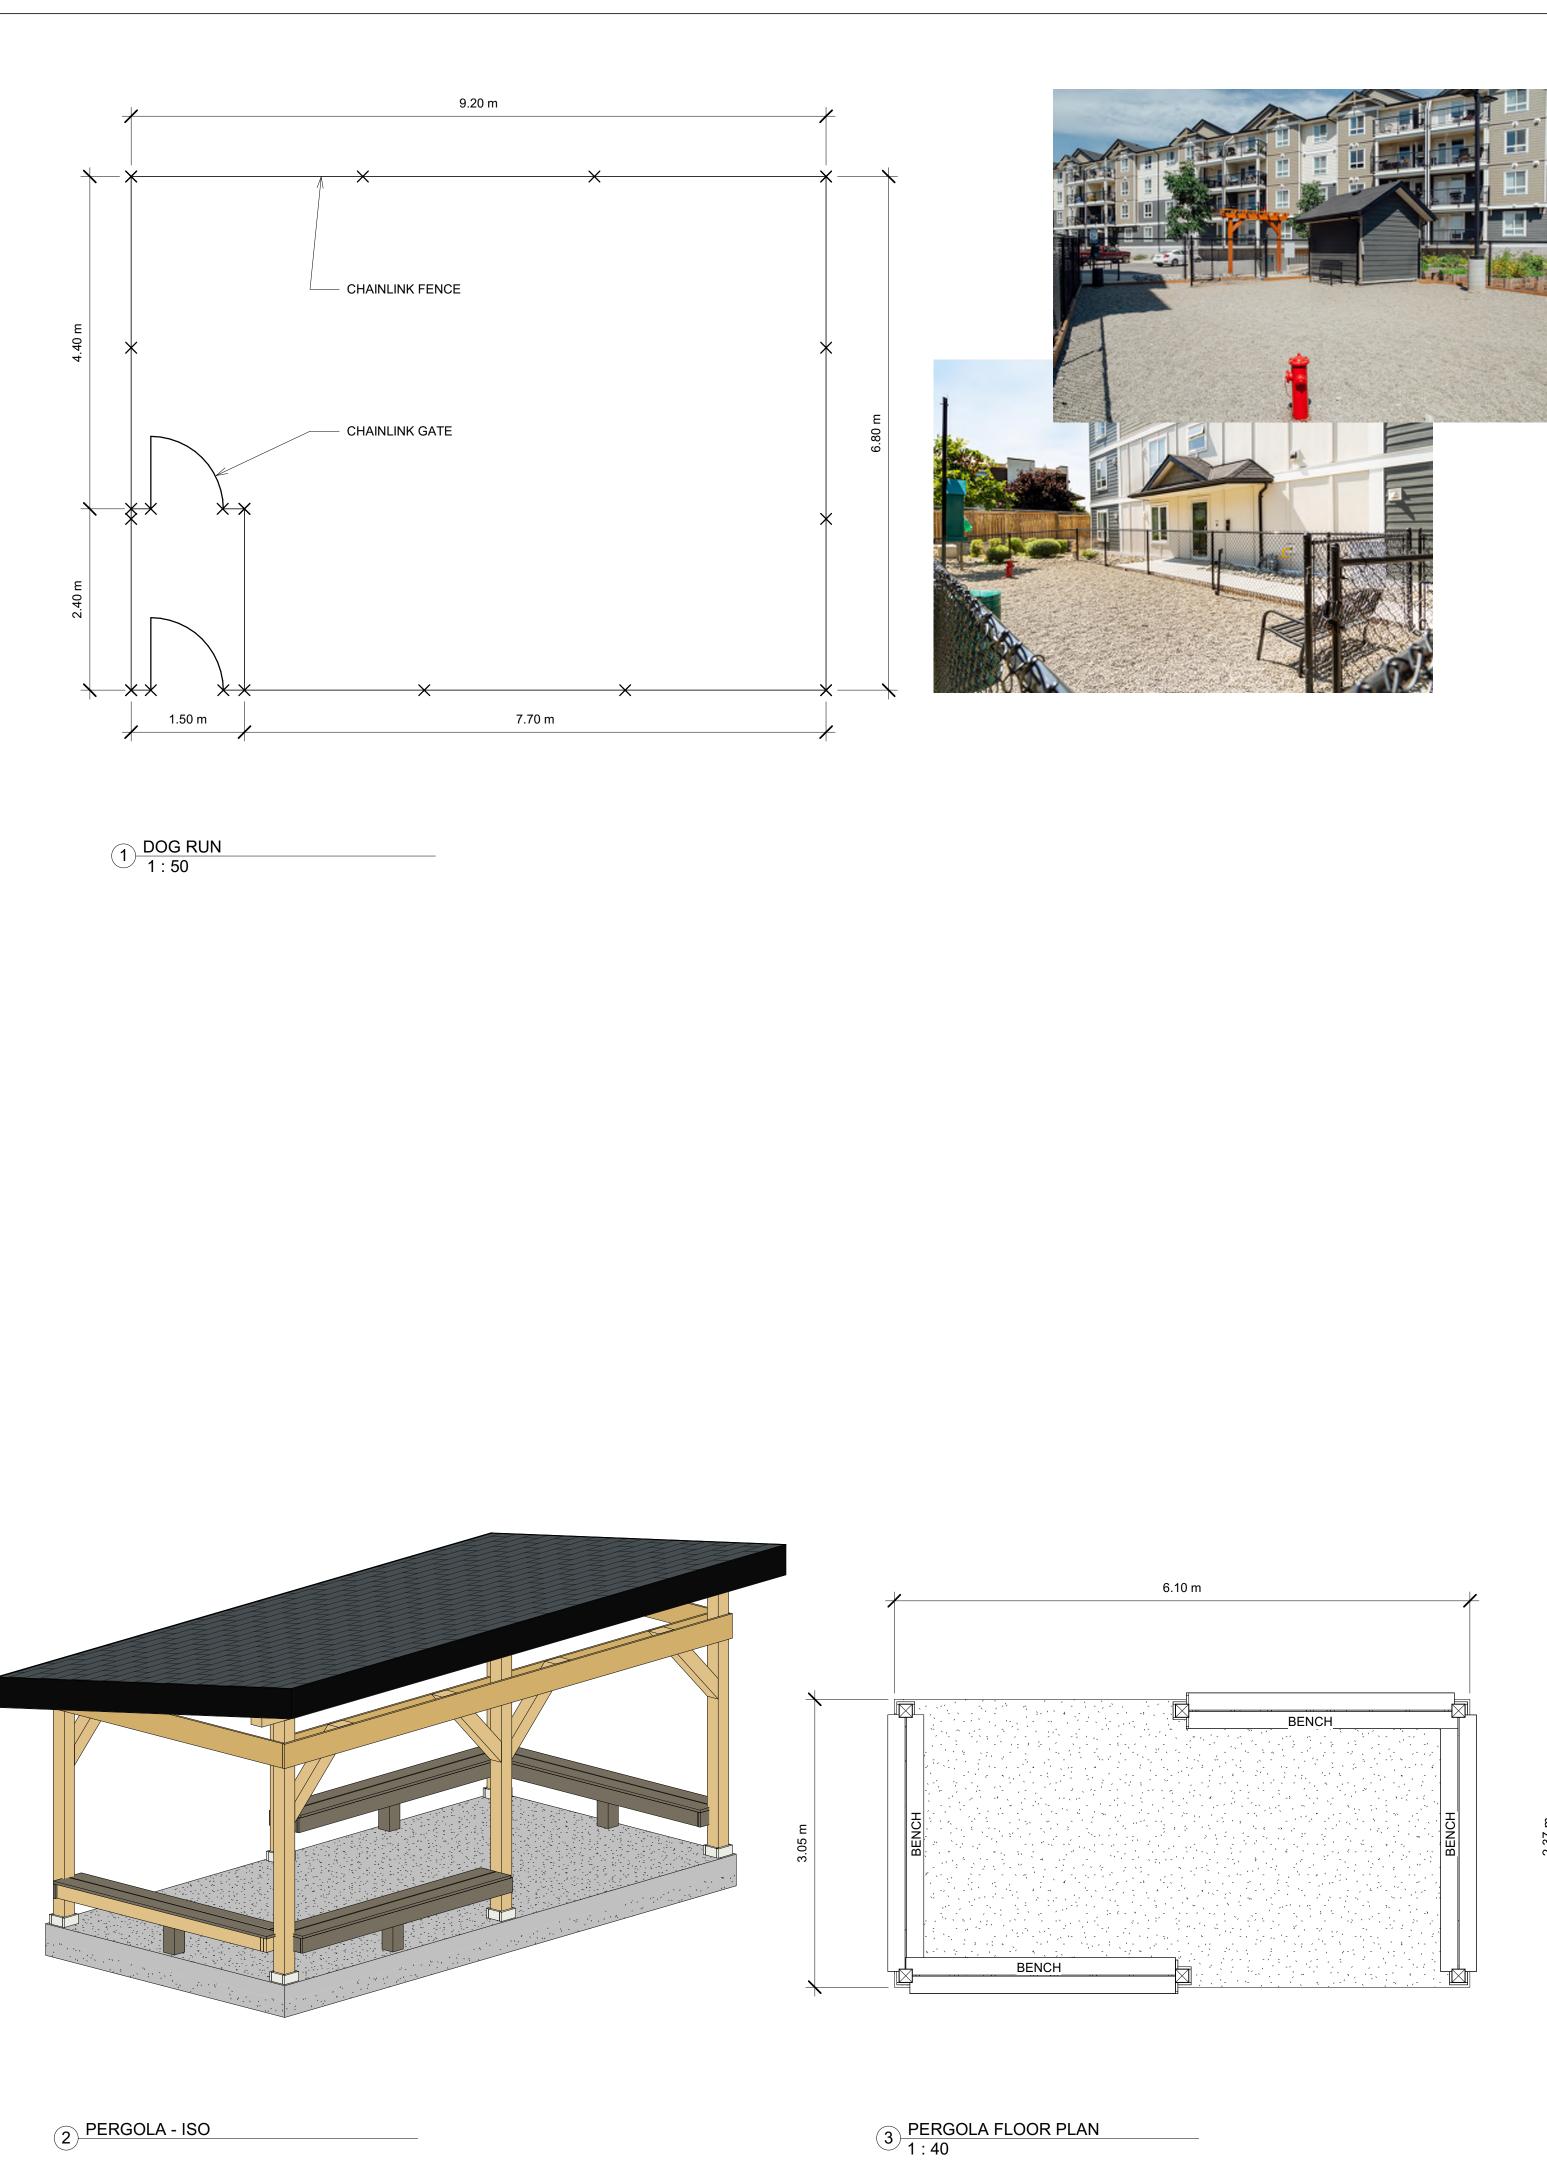

| PROPOSED          |  |  |  |
| GARBAGE            | 19.3 y³            | 20 y <sup>3</sup> |  |  |  |
| GMP                | 3 y <sup>3</sup>   | 4 y <sup>3</sup>  |  |  |  |
| FIBRE              | 6.7 y <sup>3</sup> | 8 y <sup>3</sup>  |  |  |  |
| ORGANICS           | 870 L              | 960 L             |  |  |  |

| LEGEND |                                                     |  |  |  |  |
|--------|-----------------------------------------------------|--|--|--|--|
|        | GARBAGE CANS<br>(NUMBER REPRESENTS Y <sup>3</sup> ) |  |  |  |  |
|        | FIBRE CANS<br>(NUMBER REPRESENTS Y <sup>3</sup> )   |  |  |  |  |
|        | GMP CANS<br>(NUMBER REPRESENTS Y <sup>3</sup> )     |  |  |  |  |
|        | 240 L ORGANIC CANS                                  |  |  |  |  |









က



















## (3) NOTRH VIEW







# (1) MAIN ENTRANCE



Ы 48 0 က









|                  | BROADSTREET<br>PROPERTIES'LTD.<br>100 St Anns, Campbell River, B.C.<br>(T)250.286.8045 (F)250.286.8046<br>www.broadstreet.ca<br>SITE MAP: |
|------------------|-------------------------------------------------------------------------------------------------------------------------------------------|
|                  | PROJECT STATUS:<br>DEVELOPMENT PERMIT                                                                                                     |
|                  | Revision Schedule                                                                                                                         |
| ╞                | No. Description Revision Date