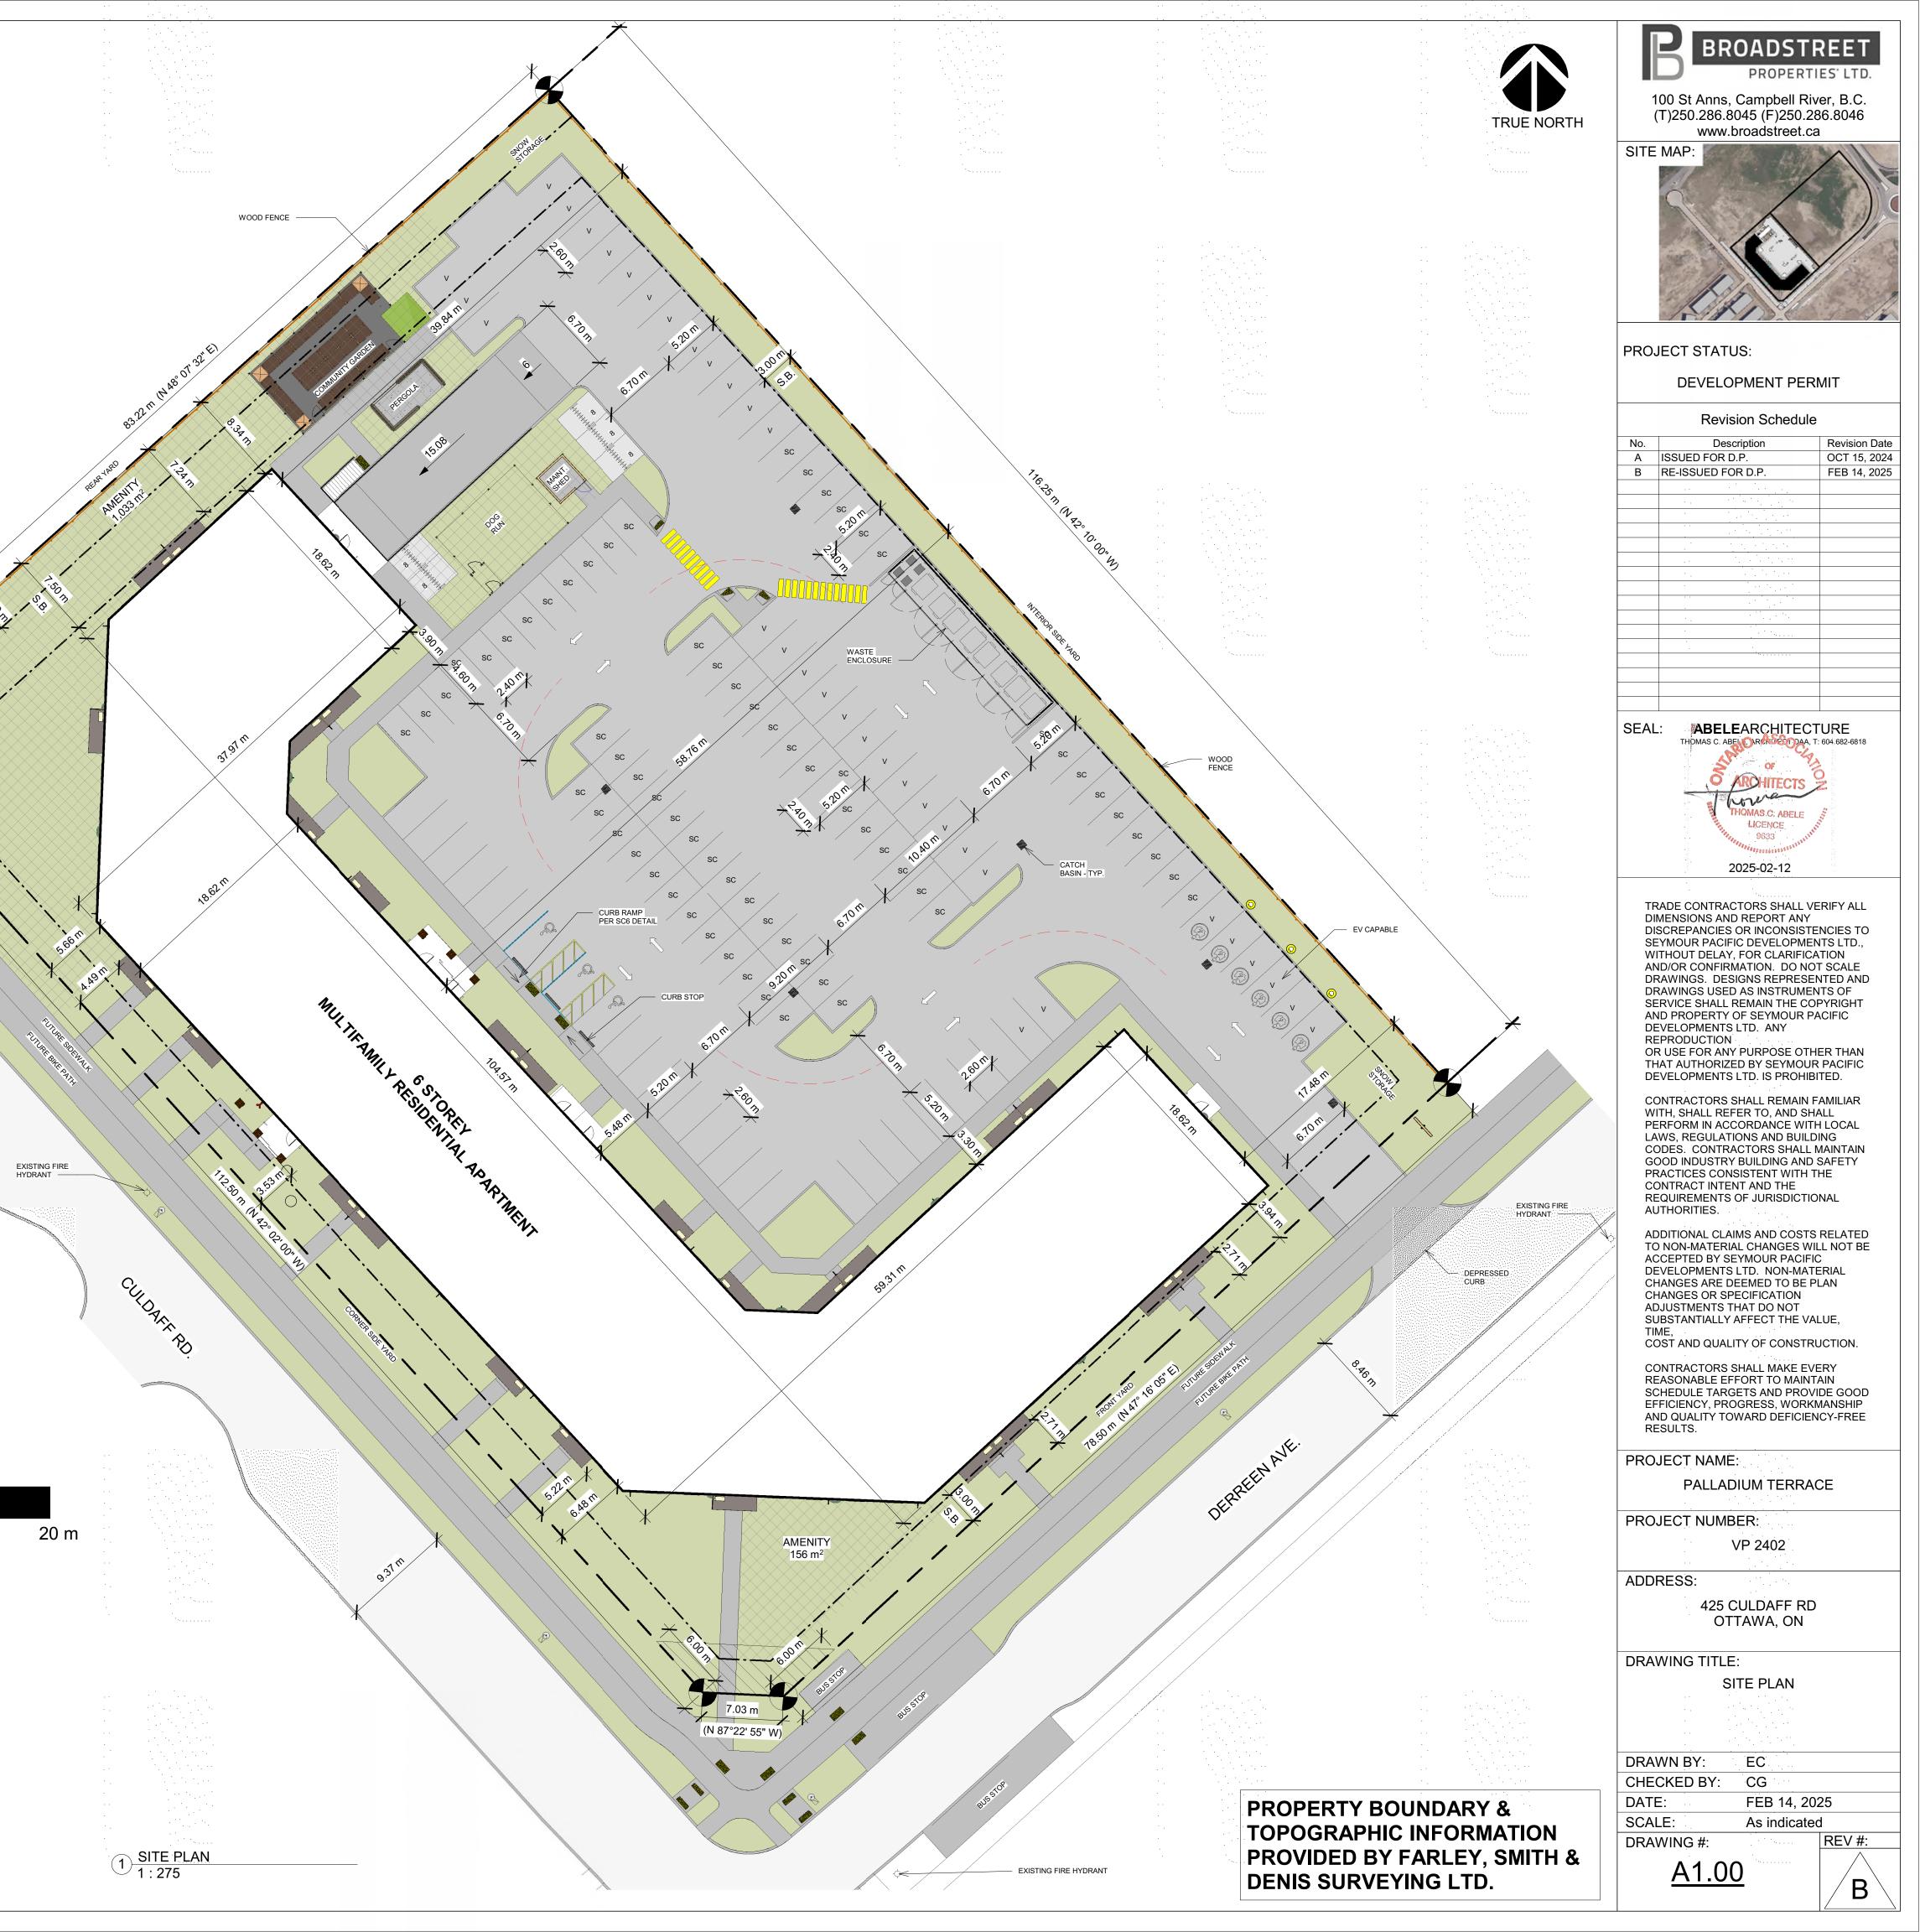

# PALLADIUM TERRACE 425 CULDAFF RD OTTAWA, ON

| SITE INFORMATION        |                                                                                                                                                                       |                   |                     |  |  |
|-------------------------|-----------------------------------------------------------------------------------------------------------------------------------------------------------------------|-------------------|---------------------|--|--|
| PROJECT DESCRIPTION     | 1 - MULTIFAMI                                                                                                                                                         | LY RESIDENTIAL AF | PARTMENT (6 STOREY) |  |  |
| TOTAL UNITS             | 177 UNITS                                                                                                                                                             |                   |                     |  |  |
| ROOF TYPE               | GABLE ROOF                                                                                                                                                            |                   |                     |  |  |
| CIVIC ADDRESS           | 425 CULDAFF RD.                                                                                                                                                       |                   |                     |  |  |
| MUNICIPALITY            | CITY OF OTTAWA                                                                                                                                                        |                   |                     |  |  |
| ZONING                  | GM                                                                                                                                                                    |                   |                     |  |  |
| LEGAL DESCRIPTION       | LEGAL DESCRIPTION<br>PART BLOCK 242, PLAN 4M1687, PART 1 AND 2 ON<br>4R35406; SUBJECT TO AN EASEMENT IN GROSS OVER<br>PART 4, 4R34110 AS IN OC2424260; CITY OF OTTAWA |                   |                     |  |  |
| LOT AREA                | 9,728.16 m <sup>2</sup>                                                                                                                                               | 2.40 ACRES        | 0.973 HECTARES      |  |  |
| BUILDING AREA           | 16,335.42                                                                                                                                                             | m <sup>2</sup>    |                     |  |  |
| DENSITY                 | 74.2 DU/ACRE                                                                                                                                                          |                   |                     |  |  |
| FLOOR SPACE INDEX (FSI) | 1.68                                                                                                                                                                  |                   |                     |  |  |

| Z                            | ONING SU   | MMARY |      |      |
|------------------------------|------------|-------|------|------|
| ~~~                          | REQU       | IIRED | PROP | OSED |
| MAX. BUILDING HEIGHT         | 18.0       | m     | 18.0 | ) m  |
| MIN. FRONT YARD S.B.         | 3.0        | m     | 7.0  | m    |
| MIN. REAR YARD S.B.          | 7.5        | m     | 7.5  | m    |
| MIN. INTERIOR SIDE YARD S.B. | 3.0        | m     | 3.0  | m    |
| MIN. CORNER SIDE YARD S.B.   | 3.0        | m     | 3.0  | m    |
| MIN. LOT AREA                | No minimum | m²    | -    | m²   |
| MIN. LOT WIDTH               | No minimum | m     | -    | m    |
|                              |            |       |      | ·    |

| VEHICULAR PARKING        |            |                                        |          |          |  |  |
|--------------------------|------------|----------------------------------------|----------|----------|--|--|
|                          | REQUIRED   | UNITS/AREA                             | REQUIRED | PROPOSED |  |  |
| APARTMENT - REGULAR      | 1.2 / UNIT | 177                                    | 212      | 177      |  |  |
| VISITORS                 | 0.2 / UNIT | 177                                    | 35       | 35       |  |  |
| TOTAL PARKING STALLS     |            |                                        | 247      | 212 *    |  |  |
| OTHER PARKING PROVISIONS |            |                                        |          |          |  |  |
| SMALL CAR                | MAX 50%    | ••• •••••••••••••••••••••••••••••••••• | MAX 107  | 90       |  |  |
| ACCESSIBLE TYPE A        |            |                                        | 3        | 3        |  |  |

\* SUBJECT TO VARIANCE

| BUILDING INFORMATION                                            |                                                                |  |  |  |  |  |
|-----------------------------------------------------------------|----------------------------------------------------------------|--|--|--|--|--|
| BUILDING STOREYS UNIT COUNT FOOTPRINT GROSS BUILDING AREA       |                                                                |  |  |  |  |  |
| Α                                                               | <b>A 6 177</b> 2722.57 m <sup>2</sup> 16,335.42 m <sup>2</sup> |  |  |  |  |  |
| <b>A 6 1</b> // 2/22.5/ m <sup>2</sup> 16,335.42 m <sup>2</sup> |                                                                |  |  |  |  |  |

| UNIT B             | REAKDOWN   |     |                                       |
|--------------------|------------|-----|---------------------------------------|
|                    | BUILDING A |     |                                       |
| TOTAL PER BUILDING | 177        |     |                                       |
|                    |            | %   |                                       |
| STUDIO             | 24         | 13% | e e e e e e e e e e e e e e e e e e e |
| 1 BED / 1BATH      | 24         | 13% |                                       |
| 2 BED / 1 BATH     | 6          | 3%  |                                       |
| 2 BED / 2 BATH     | 87         | 51% |                                       |
| 3 BED / 2 BATH     | 36         | 20% |                                       |
| TOTAL              | 177 UNITS  |     | ·                                     |

| LANDSCAPE              |          |                     |  |  |  |  |
|------------------------|----------|---------------------|--|--|--|--|
|                        | REQUIRED | PROPOSED            |  |  |  |  |
| PERCENTAGE OF LOT AREA |          | 35%                 |  |  |  |  |
| m <sup>2</sup>         |          | 3387 m <sup>2</sup> |  |  |  |  |

| BICYCLE PARKING                       |            |     |    |     |  |  |  |
|---------------------------------------|------------|-----|----|-----|--|--|--|
| RATE UNITS/AREA REQUIRED PROPOSED     |            |     |    |     |  |  |  |
| APARTMENT BUILDING                    | 0.5 / UNIT | 177 | 89 | 108 |  |  |  |
| TOTAL BICYCLE                         |            |     | 89 | 108 |  |  |  |
| <b>OTHER BICYCLE PROVISIONS</b>       |            |     |    |     |  |  |  |
| MAX BIKE STALLS IN<br>LANDSCAPED AREA | 50%        | -   | 45 | 40  |  |  |  |
| MIN HORIZONTAL BIKE STALL             | 50%        | -   | 45 | 48  |  |  |  |
| MIN SECURED BIKE STALLS               | 25%        | -   | 22 |     |  |  |  |

| AMENITY                                      |          |                            |                        |  |  |
|----------------------------------------------|----------|----------------------------|------------------------|--|--|
|                                              | RATE     | REQUIRED                   |                        |  |  |
| TOTAL AMENITY SPACE                          | 6m² / DU | <b>1062</b> m <sup>2</sup> | 1331.35 m <sup>2</sup> |  |  |
| COMMUNITY AMENITY AREA<br>(50% MIN OF TOTAL) |          | 531 m²                     | 1331.35 m <sup>2</sup> |  |  |

|                          | LEGEND             |                     |                                           |  |  |  |  |
|--------------------------|--------------------|---------------------|-------------------------------------------|--|--|--|--|
|                          | PROPERTY LINE      | ×—×—×               | CHAINLINK FENCE                           |  |  |  |  |
| •===• + ••••••• + •••••• | SETBACK LINE       |                     | LANDSCAPE AREA                            |  |  |  |  |
|                          | BUILDING OUTLINE   |                     | CROSSWALK 1.5 X .45 STRIPS                |  |  |  |  |
| •                        | FIRE HYDRANT       |                     | SIDEWALK LETDOWN                          |  |  |  |  |
| 0                        | EV CAPABLE CHARGER | å                   | ACCESSIBLE PARKING                        |  |  |  |  |
|                          | WOODEN FENCE       | [ <del>;;;;</del> ] | BIKE PARKING<br>(NUMBER REPRESENTS COUNT) |  |  |  |  |

| O | EV CAPABLE CHARGER      |
|---|-------------------------|
|   | ACCESSIBLE PARKING SIGN |
|   | VISITOR PARKING SIGN    |