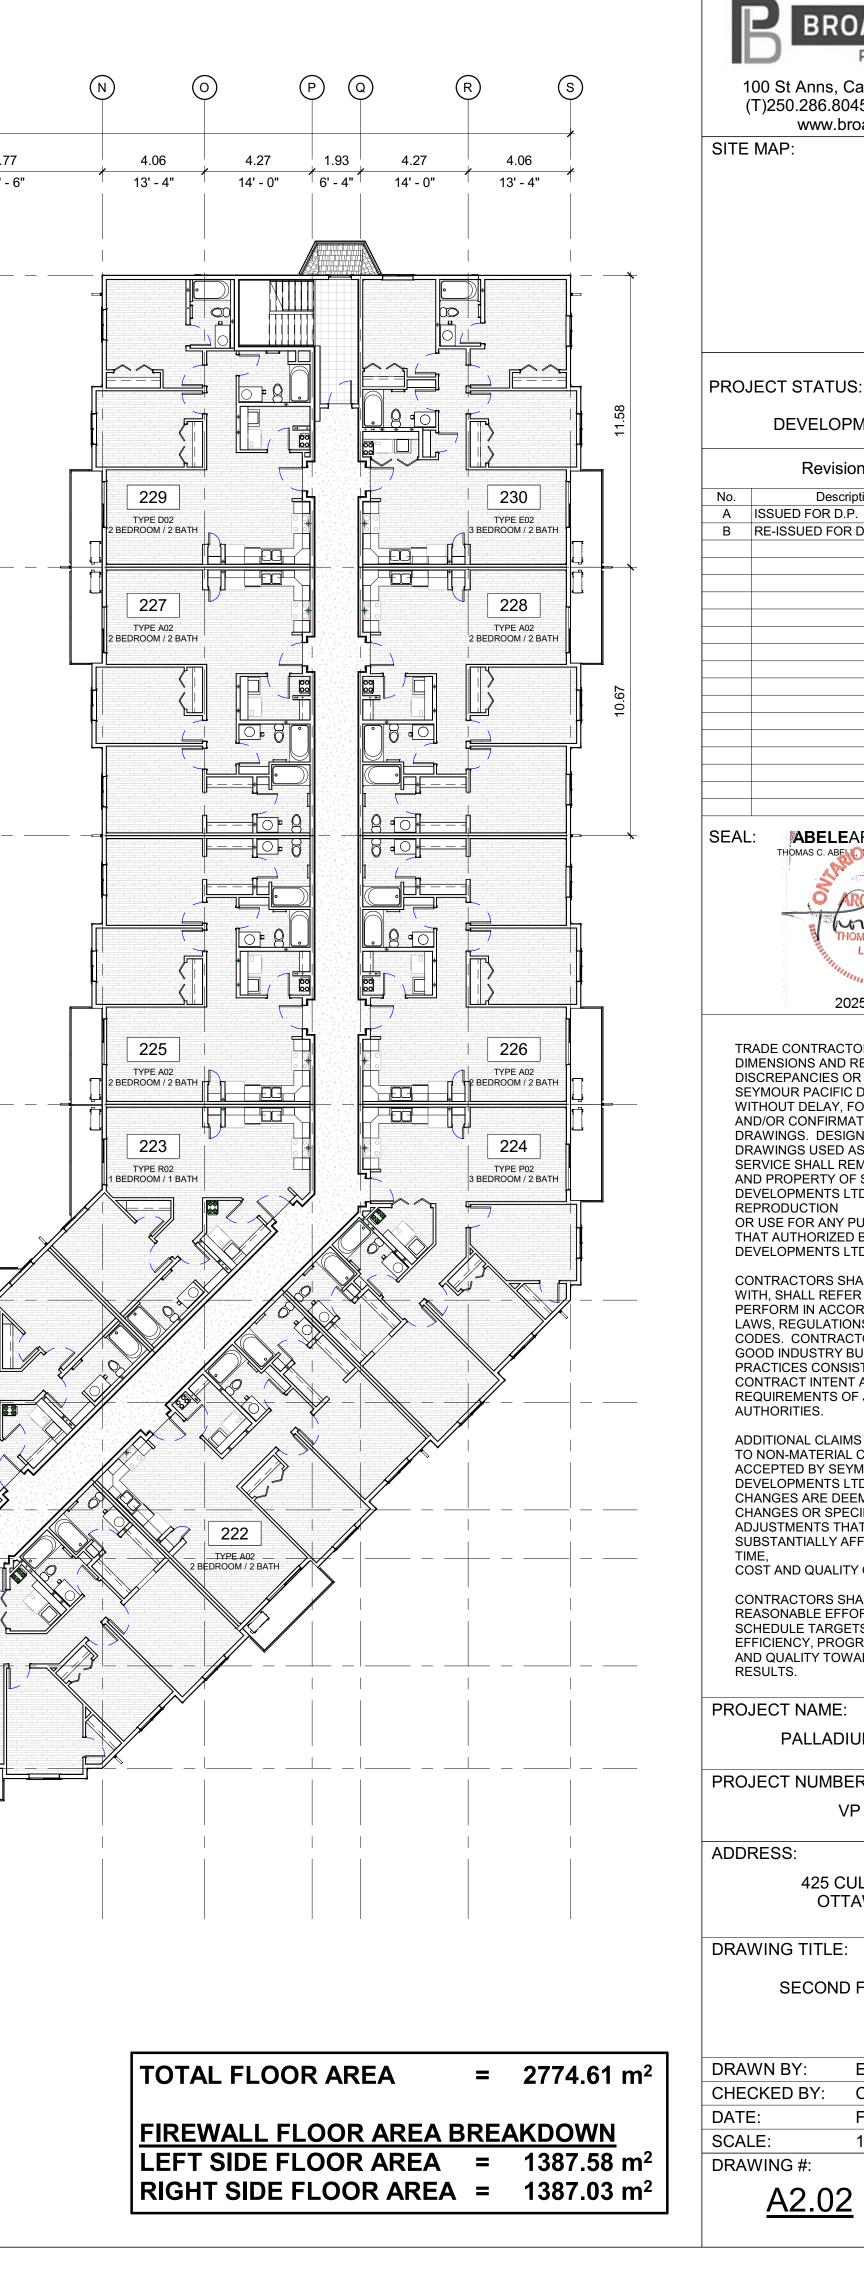

| UNIT B             | REAKDOWN   |     |                                       |
|--------------------|------------|-----|---------------------------------------|
|                    | BUILDING A |     |                                       |
| TOTAL PER BUILDING | 177        |     |                                       |
|                    |            | %   |                                       |
| STUDIO             | 24         | 13% | e e e e e e e e e e e e e e e e e e e |
| 1 BED / 1BATH      | 24         | 13% |                                       |
| 2 BED / 1 BATH     | 6          | 3%  |                                       |
| 2 BED / 2 BATH     | 87         | 51% |                                       |
| 3 BED / 2 BATH     | 36         | 20% |                                       |
| TOTAL              | 177 UNITS  |     | ·                                     |