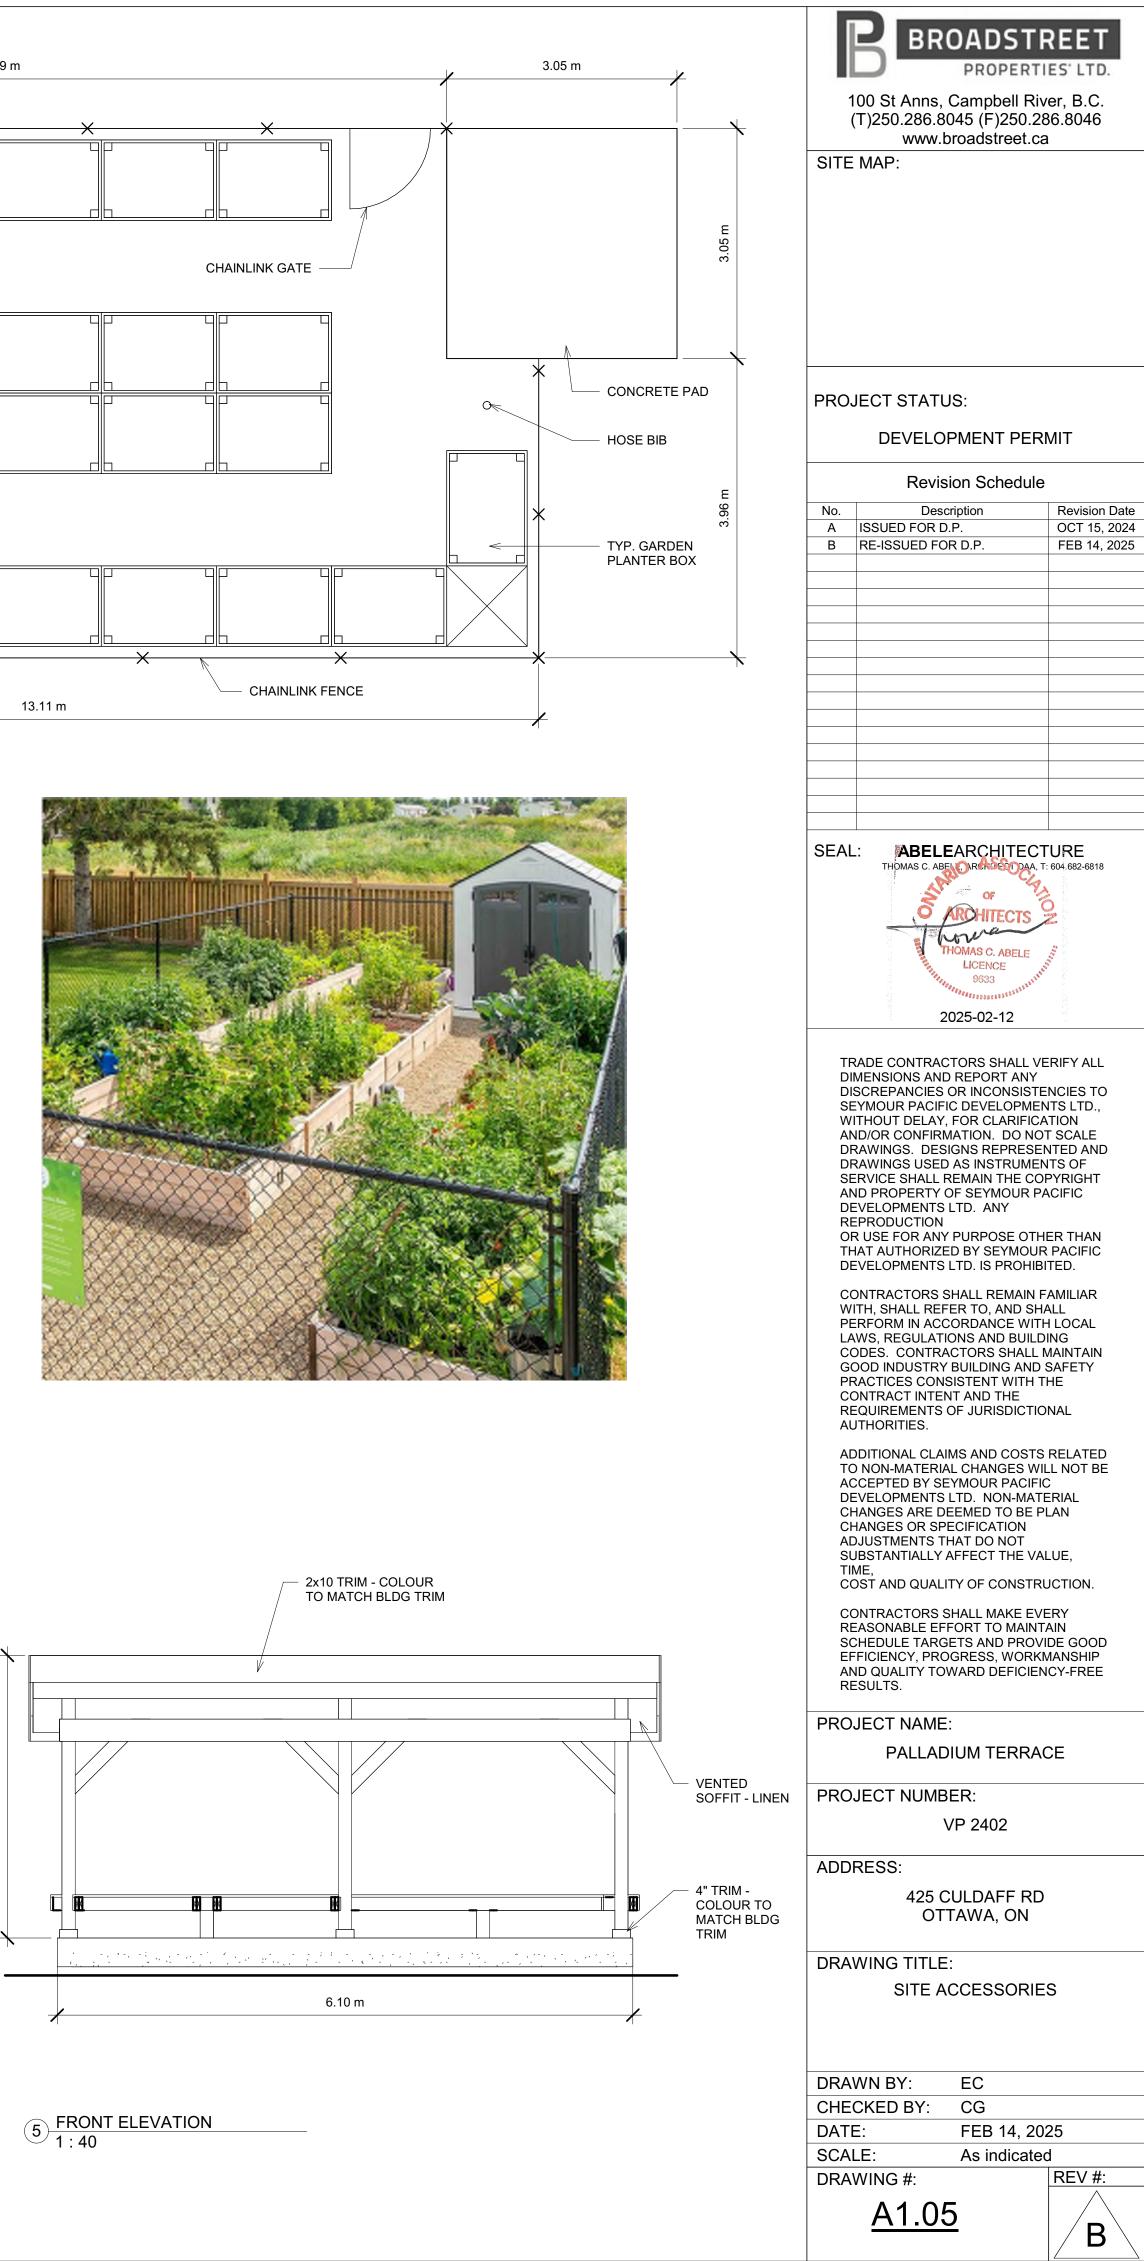

|                          | LEGEND             |                     |                                           |  |  |  |  |
|--------------------------|--------------------|---------------------|-------------------------------------------|--|--|--|--|
|                          | PROPERTY LINE      | ×—×—×               | CHAINLINK FENCE                           |  |  |  |  |
| •===• + ••••••• + •••••• | SETBACK LINE       |                     | LANDSCAPE AREA                            |  |  |  |  |
|                          | BUILDING OUTLINE   |                     | CROSSWALK 1.5 X .45 STRIPS                |  |  |  |  |
| •                        | FIRE HYDRANT       |                     | SIDEWALK LETDOWN                          |  |  |  |  |
| 0                        | EV CAPABLE CHARGER | å                   | ACCESSIBLE PARKING                        |  |  |  |  |
|                          | WOODEN FENCE       | [ <del>;;;;</del> ] | BIKE PARKING<br>(NUMBER REPRESENTS COUNT) |  |  |  |  |

| O | EV CAPABLE CHARGER      |
|---|-------------------------|
|   | ACCESSIBLE PARKING SIGN |
|   | VISITOR PARKING SIGN    |