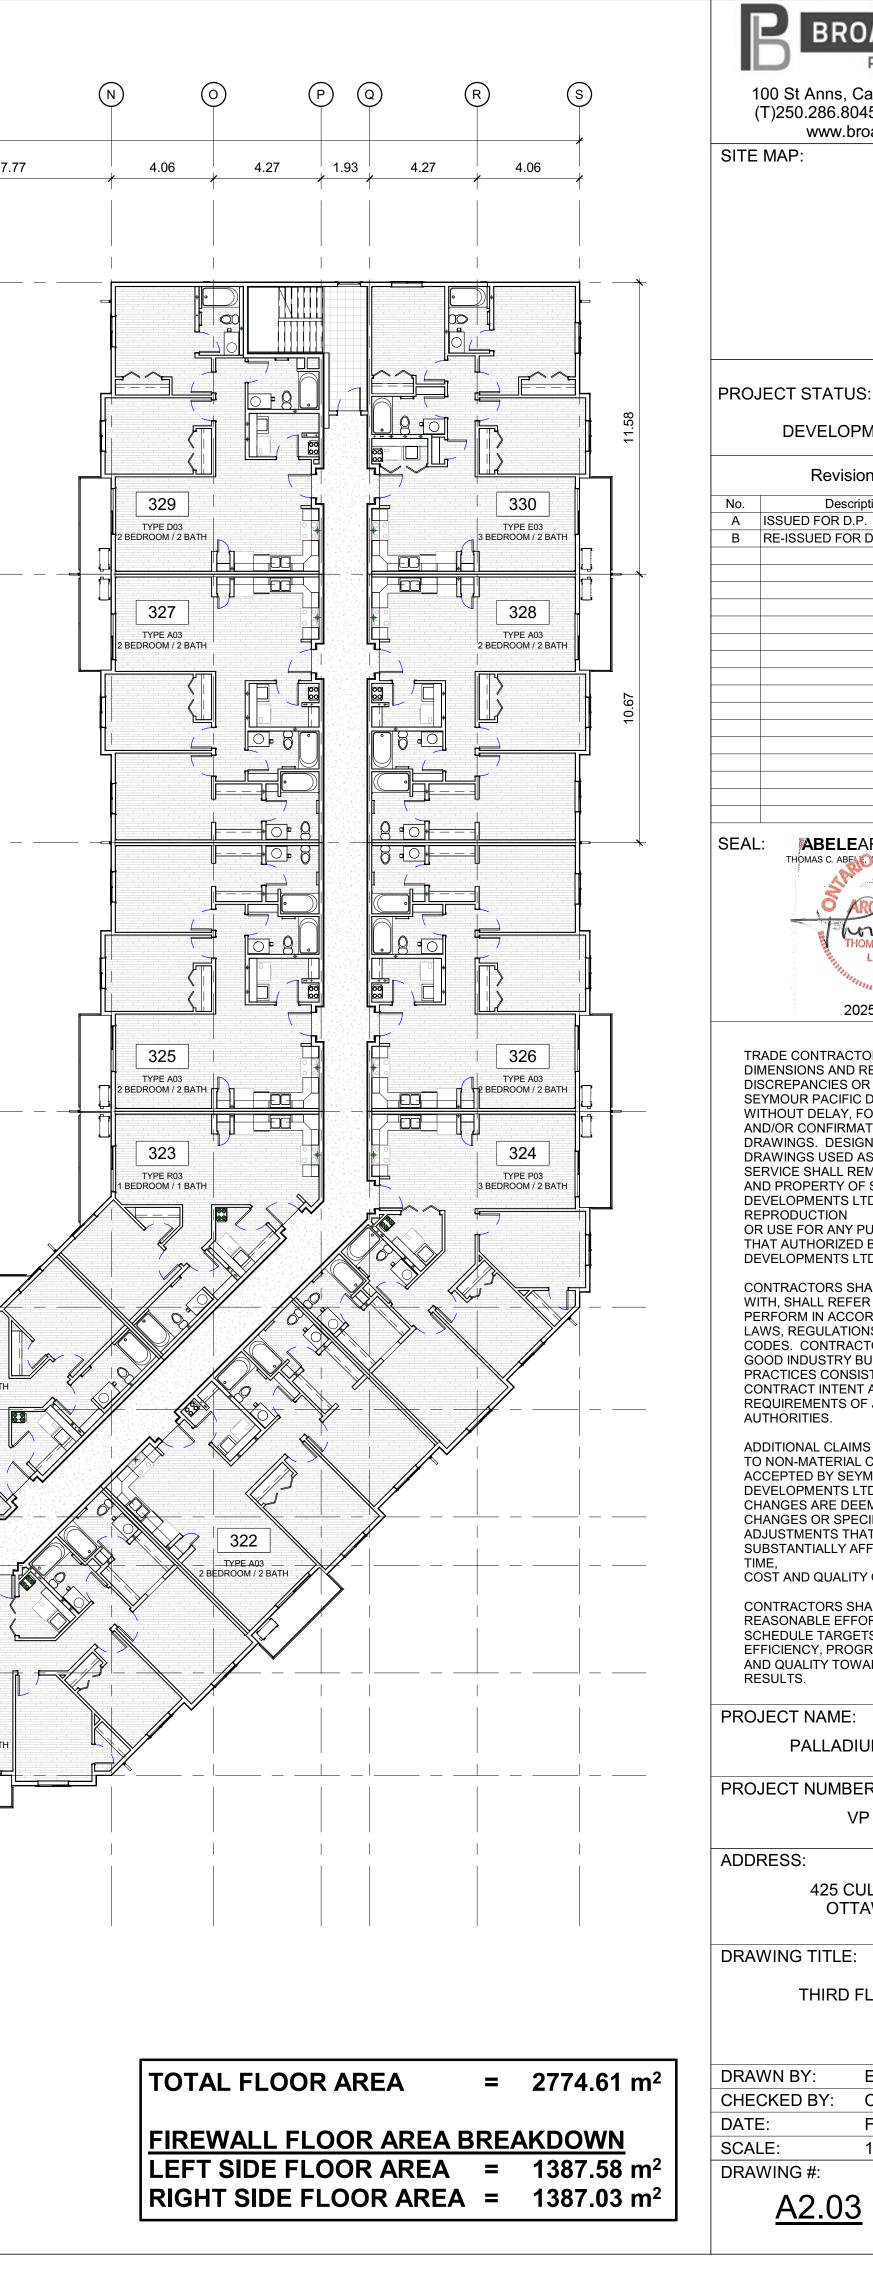

| UNIT B             | REAKDOWN   |     |                                       |
|--------------------|------------|-----|---------------------------------------|
|                    | BUILDING A |     |                                       |
| TOTAL PER BUILDING | 177        |     |                                       |
|                    |            | %   |                                       |
| STUDIO             | 24         | 13% | e e e e e e e e e e e e e e e e e e e |
| 1 BED / 1BATH      | 24         | 13% |                                       |
| 2 BED / 1 BATH     | 6          | 3%  |                                       |
| 2 BED / 2 BATH     | 87         | 51% |                                       |
| 3 BED / 2 BATH     | 36         | 20% |                                       |
| TOTAL              | 177 UNITS  |     | ·                                     |