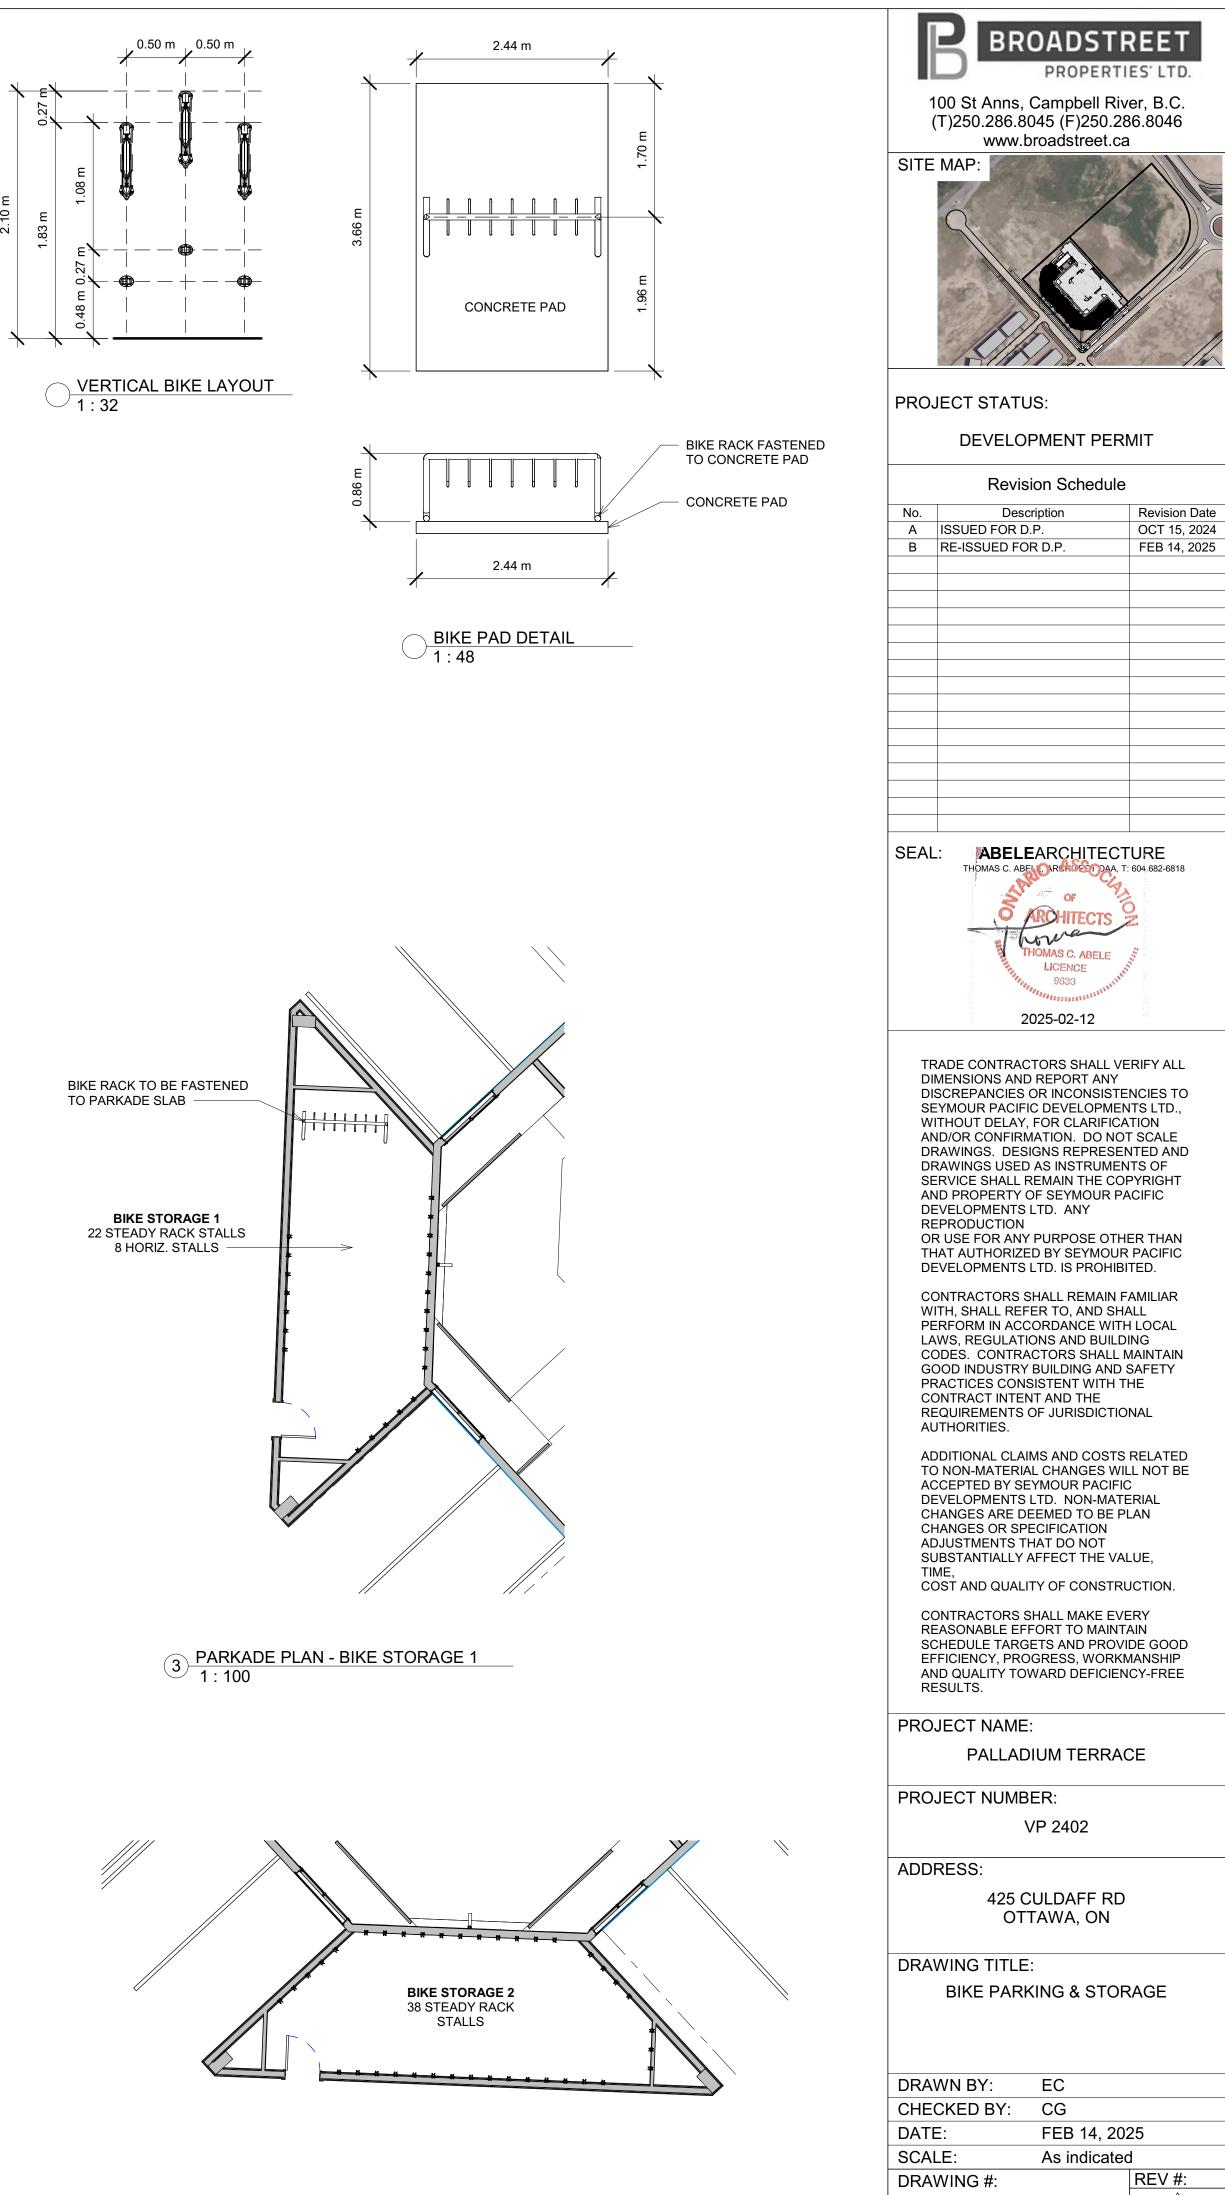

| BICYCLE PARKING                       |            |     |    |     |  |  |  |
|---------------------------------------|------------|-----|----|-----|--|--|--|
| RATE UNITS/AREA REQUIRED PROPOSED     |            |     |    |     |  |  |  |
| APARTMENT BUILDING                    | 0.5 / UNIT | 177 | 89 | 108 |  |  |  |
| TOTAL BICYCLE                         |            |     | 89 | 108 |  |  |  |
| <b>OTHER BICYCLE PROVISIONS</b>       |            |     |    |     |  |  |  |
| MAX BIKE STALLS IN<br>LANDSCAPED AREA | 50%        | -   | 45 | 40  |  |  |  |
| MIN HORIZONTAL BIKE STALL             | 50%        | -   | 45 | 48  |  |  |  |
| MIN SECURED BIKE STALLS               | 25%        | -   | 22 |     |  |  |  |

| * | SUB | JECT | то י | VARIAN | CE |
|---|-----|------|------|--------|----|
|   |     |      | -    |        | -  |

| BICYCLE PARKING                       |            |     |    |     |  |  |  |  |
|---------------------------------------|------------|-----|----|-----|--|--|--|--|
| RATE UNITS/AREA REQUIRED PROPOSED     |            |     |    |     |  |  |  |  |
| APARTMENT BUILDING                    | 0.5 / UNIT | 177 | 89 | 108 |  |  |  |  |
| TOTAL BICYCLE                         |            |     | 89 | 108 |  |  |  |  |
| OTHER BICYCLE PROVISIONS              |            |     |    |     |  |  |  |  |
| MAX BIKE STALLS IN<br>LANDSCAPED AREA | 50%        | -   | 45 | 40  |  |  |  |  |
| MIN HORIZONTAL BIKE STALL             | 50%        | -   | 45 | 48  |  |  |  |  |
| MIN SECURED BIKE STALLS               | 25%        | -   | 22 | 68  |  |  |  |  |

## **INFORMATION ON THIS SHEET PROVIDED FOR SITE PLAN** CONTROL APPROVAL ONLY

| BICYCLE PARKING                       |            |            |          |          |  |  |  |  |
|---------------------------------------|------------|------------|----------|----------|--|--|--|--|
|                                       | RATE       | UNITS/AREA | REQUIRED | PROPOSED |  |  |  |  |
| APARTMENT BUILDING                    | 0.5 / UNIT | 177        | 89       | 108      |  |  |  |  |
| TOTAL BICYCLE                         |            |            | 89       | 108      |  |  |  |  |
| OTHER BICYCLE PROVISIONS              |            |            |          |          |  |  |  |  |
| MAX BIKE STALLS IN<br>LANDSCAPED AREA | 50%        | -          | 45       | 40       |  |  |  |  |
| MIN HORIZONTAL BIKE STALL             | 50%        | -          | 45       | 48       |  |  |  |  |
| MIN SECURED BIKE STALLS               | 25%        | -          | 22       | 68       |  |  |  |  |