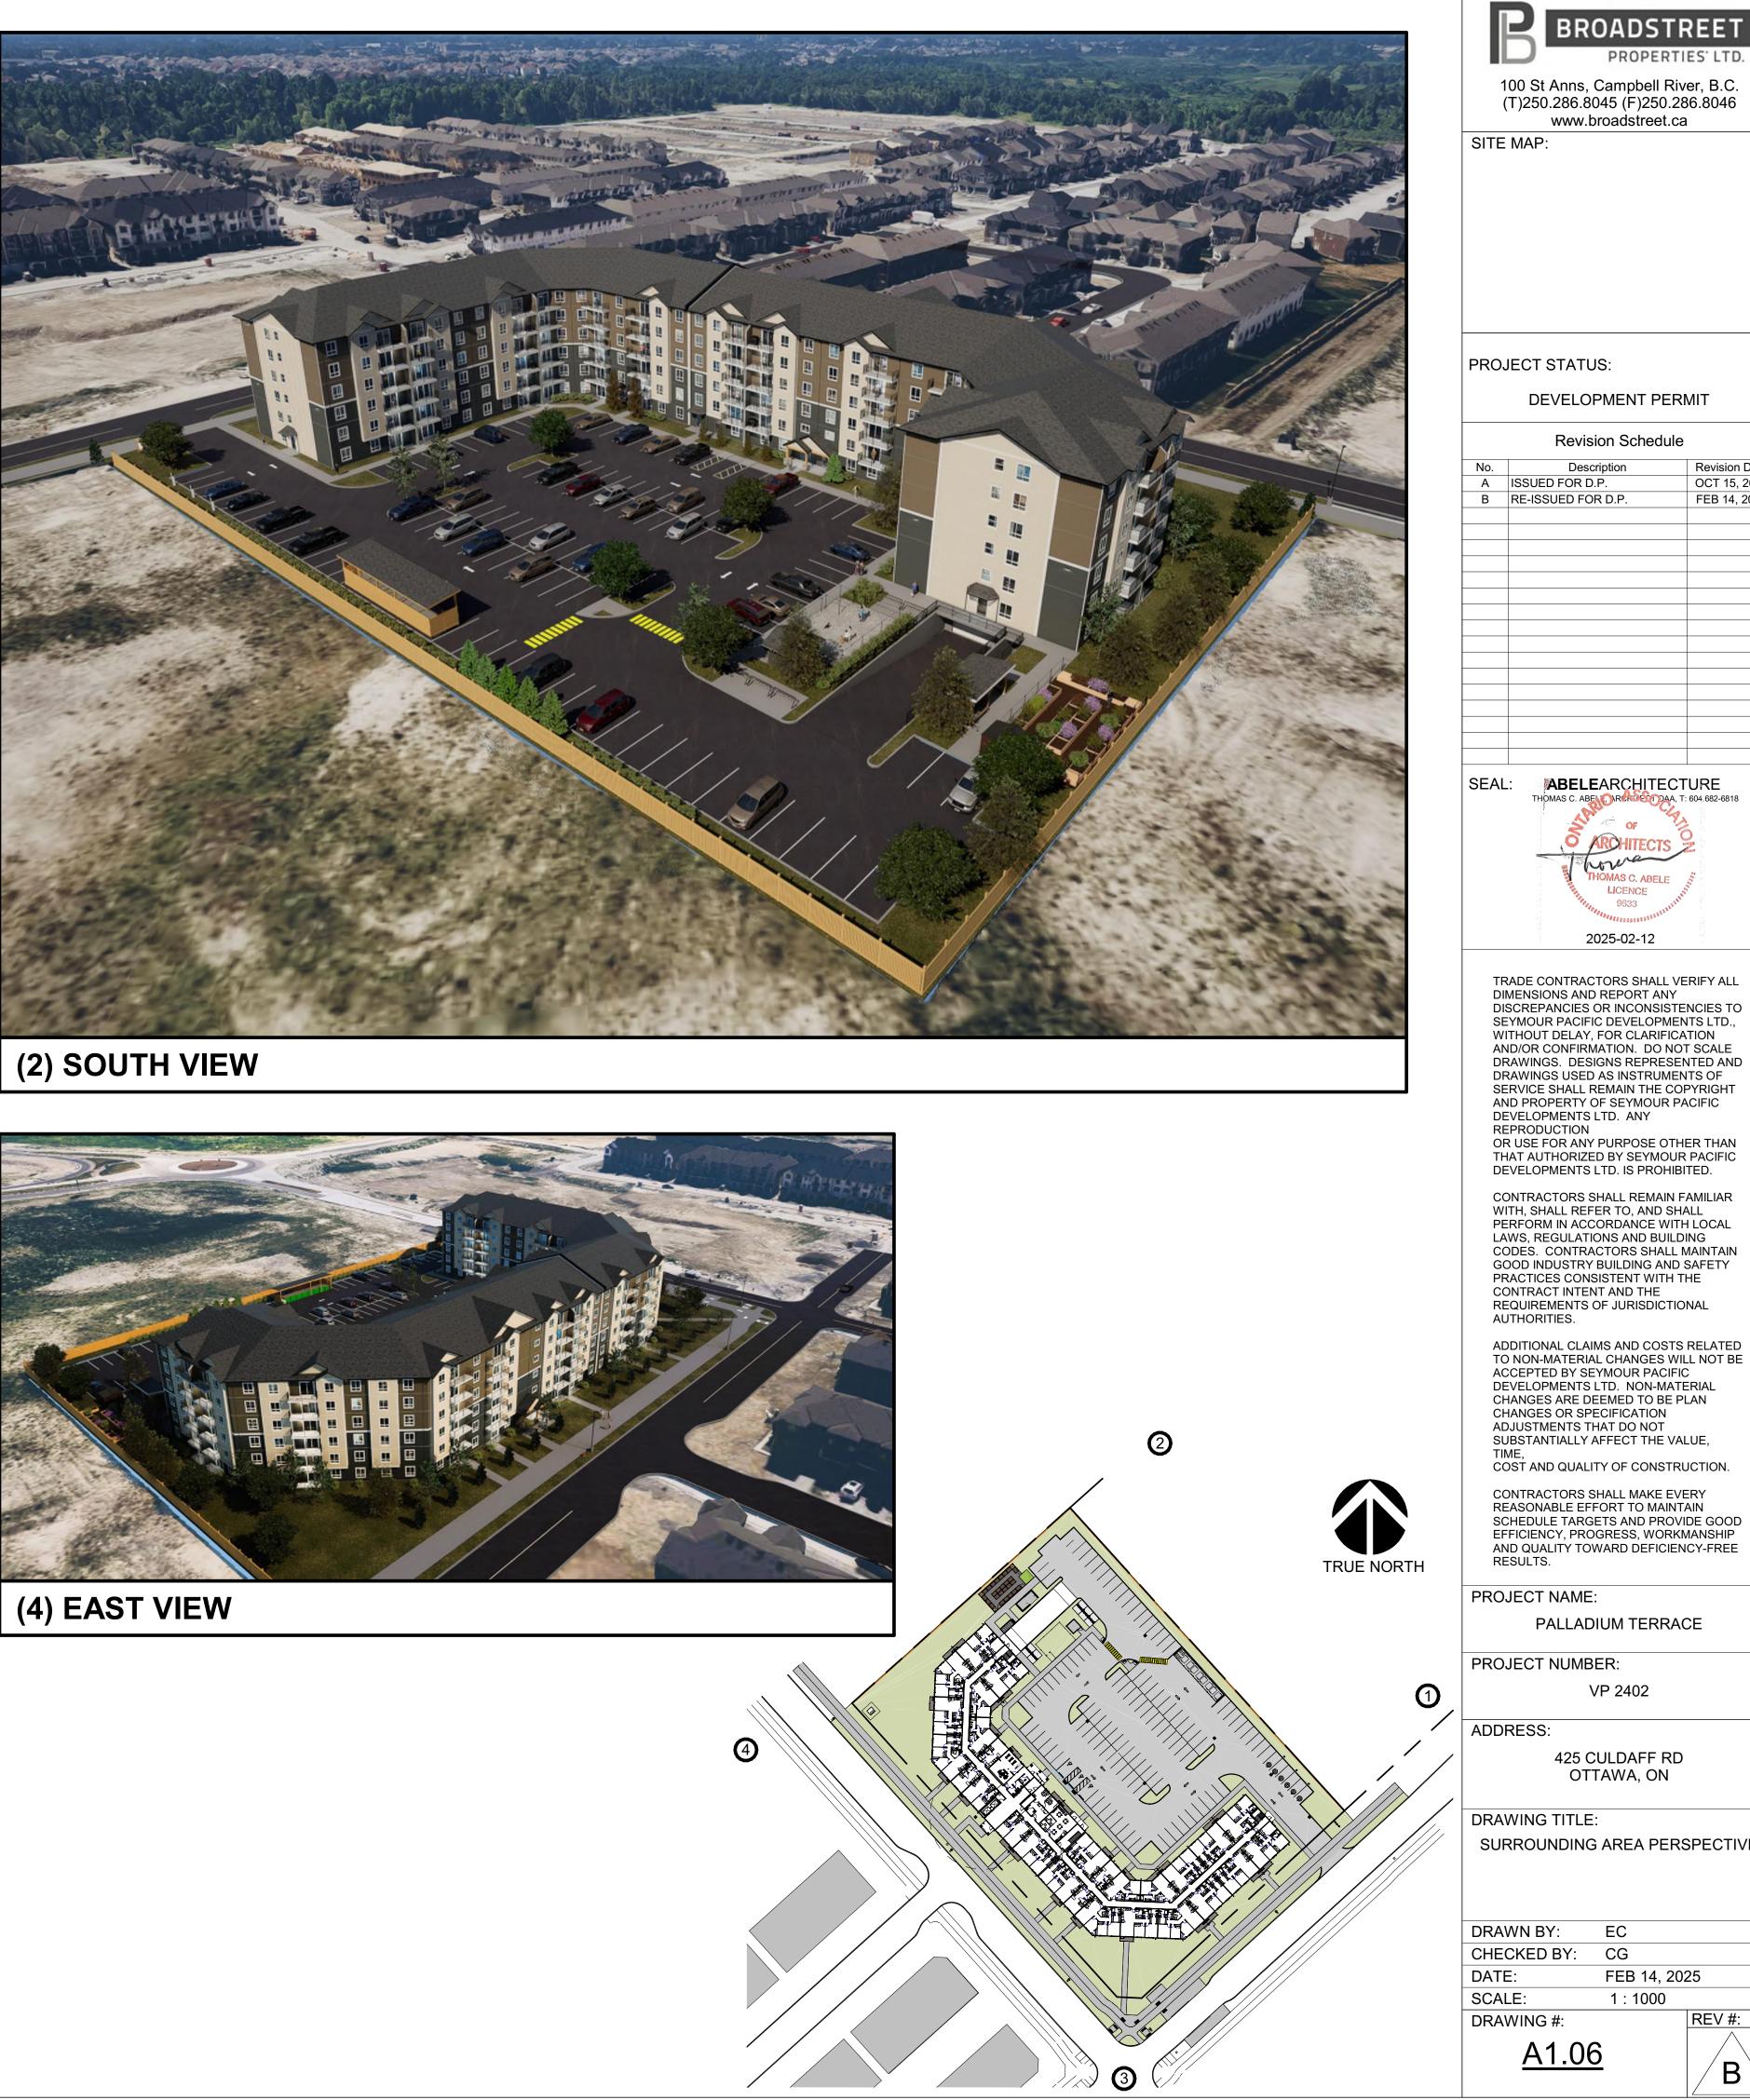

AGE            | 19.3 y³            | 20 y <sup>3</sup> |  |  |  |
| GMP                | 3 y <sup>3</sup>   | 4 y <sup>3</sup>  |  |  |  |
| FIBRE              | 6.7 y <sup>3</sup> | 8 y <sup>3</sup>  |  |  |  |
| ORGANICS           | 870 L              | 960 L             |  |  |  |

| LEGEND |                                                     |  |  |  |  |
|--------|-----------------------------------------------------|--|--|--|--|
|        | GARBAGE CANS<br>(NUMBER REPRESENTS Y <sup>3</sup> ) |  |  |  |  |
|        | FIBRE CANS<br>(NUMBER REPRESENTS Y <sup>3</sup> )   |  |  |  |  |
|        | GMP CANS<br>(NUMBER REPRESENTS Y <sup>3</sup> )     |  |  |  |  |
|        | 240 L ORGANIC CANS                                  |  |  |  |  |









က



















## (3) NOTRH VIEW







# (1) MAIN ENTRANCE



Ы 48 0 က









|                  | BROADSTREET<br>PROPERTIES'LTD.<br>100 St Anns, Campbell River, B.C.<br>(T)250.286.8045 (F)250.286.8046<br>www.broadstreet.ca<br>SITE MAP: |
|------------------|-------------------------------------------------------------------------------------------------------------------------------------------|
|                  | PROJECT STATUS:<br>DEVELOPMENT PERMIT                                                                                                     |
|                  | Revision Schedule                                                                                                                         |
| ╞                | No. Description Revision Date