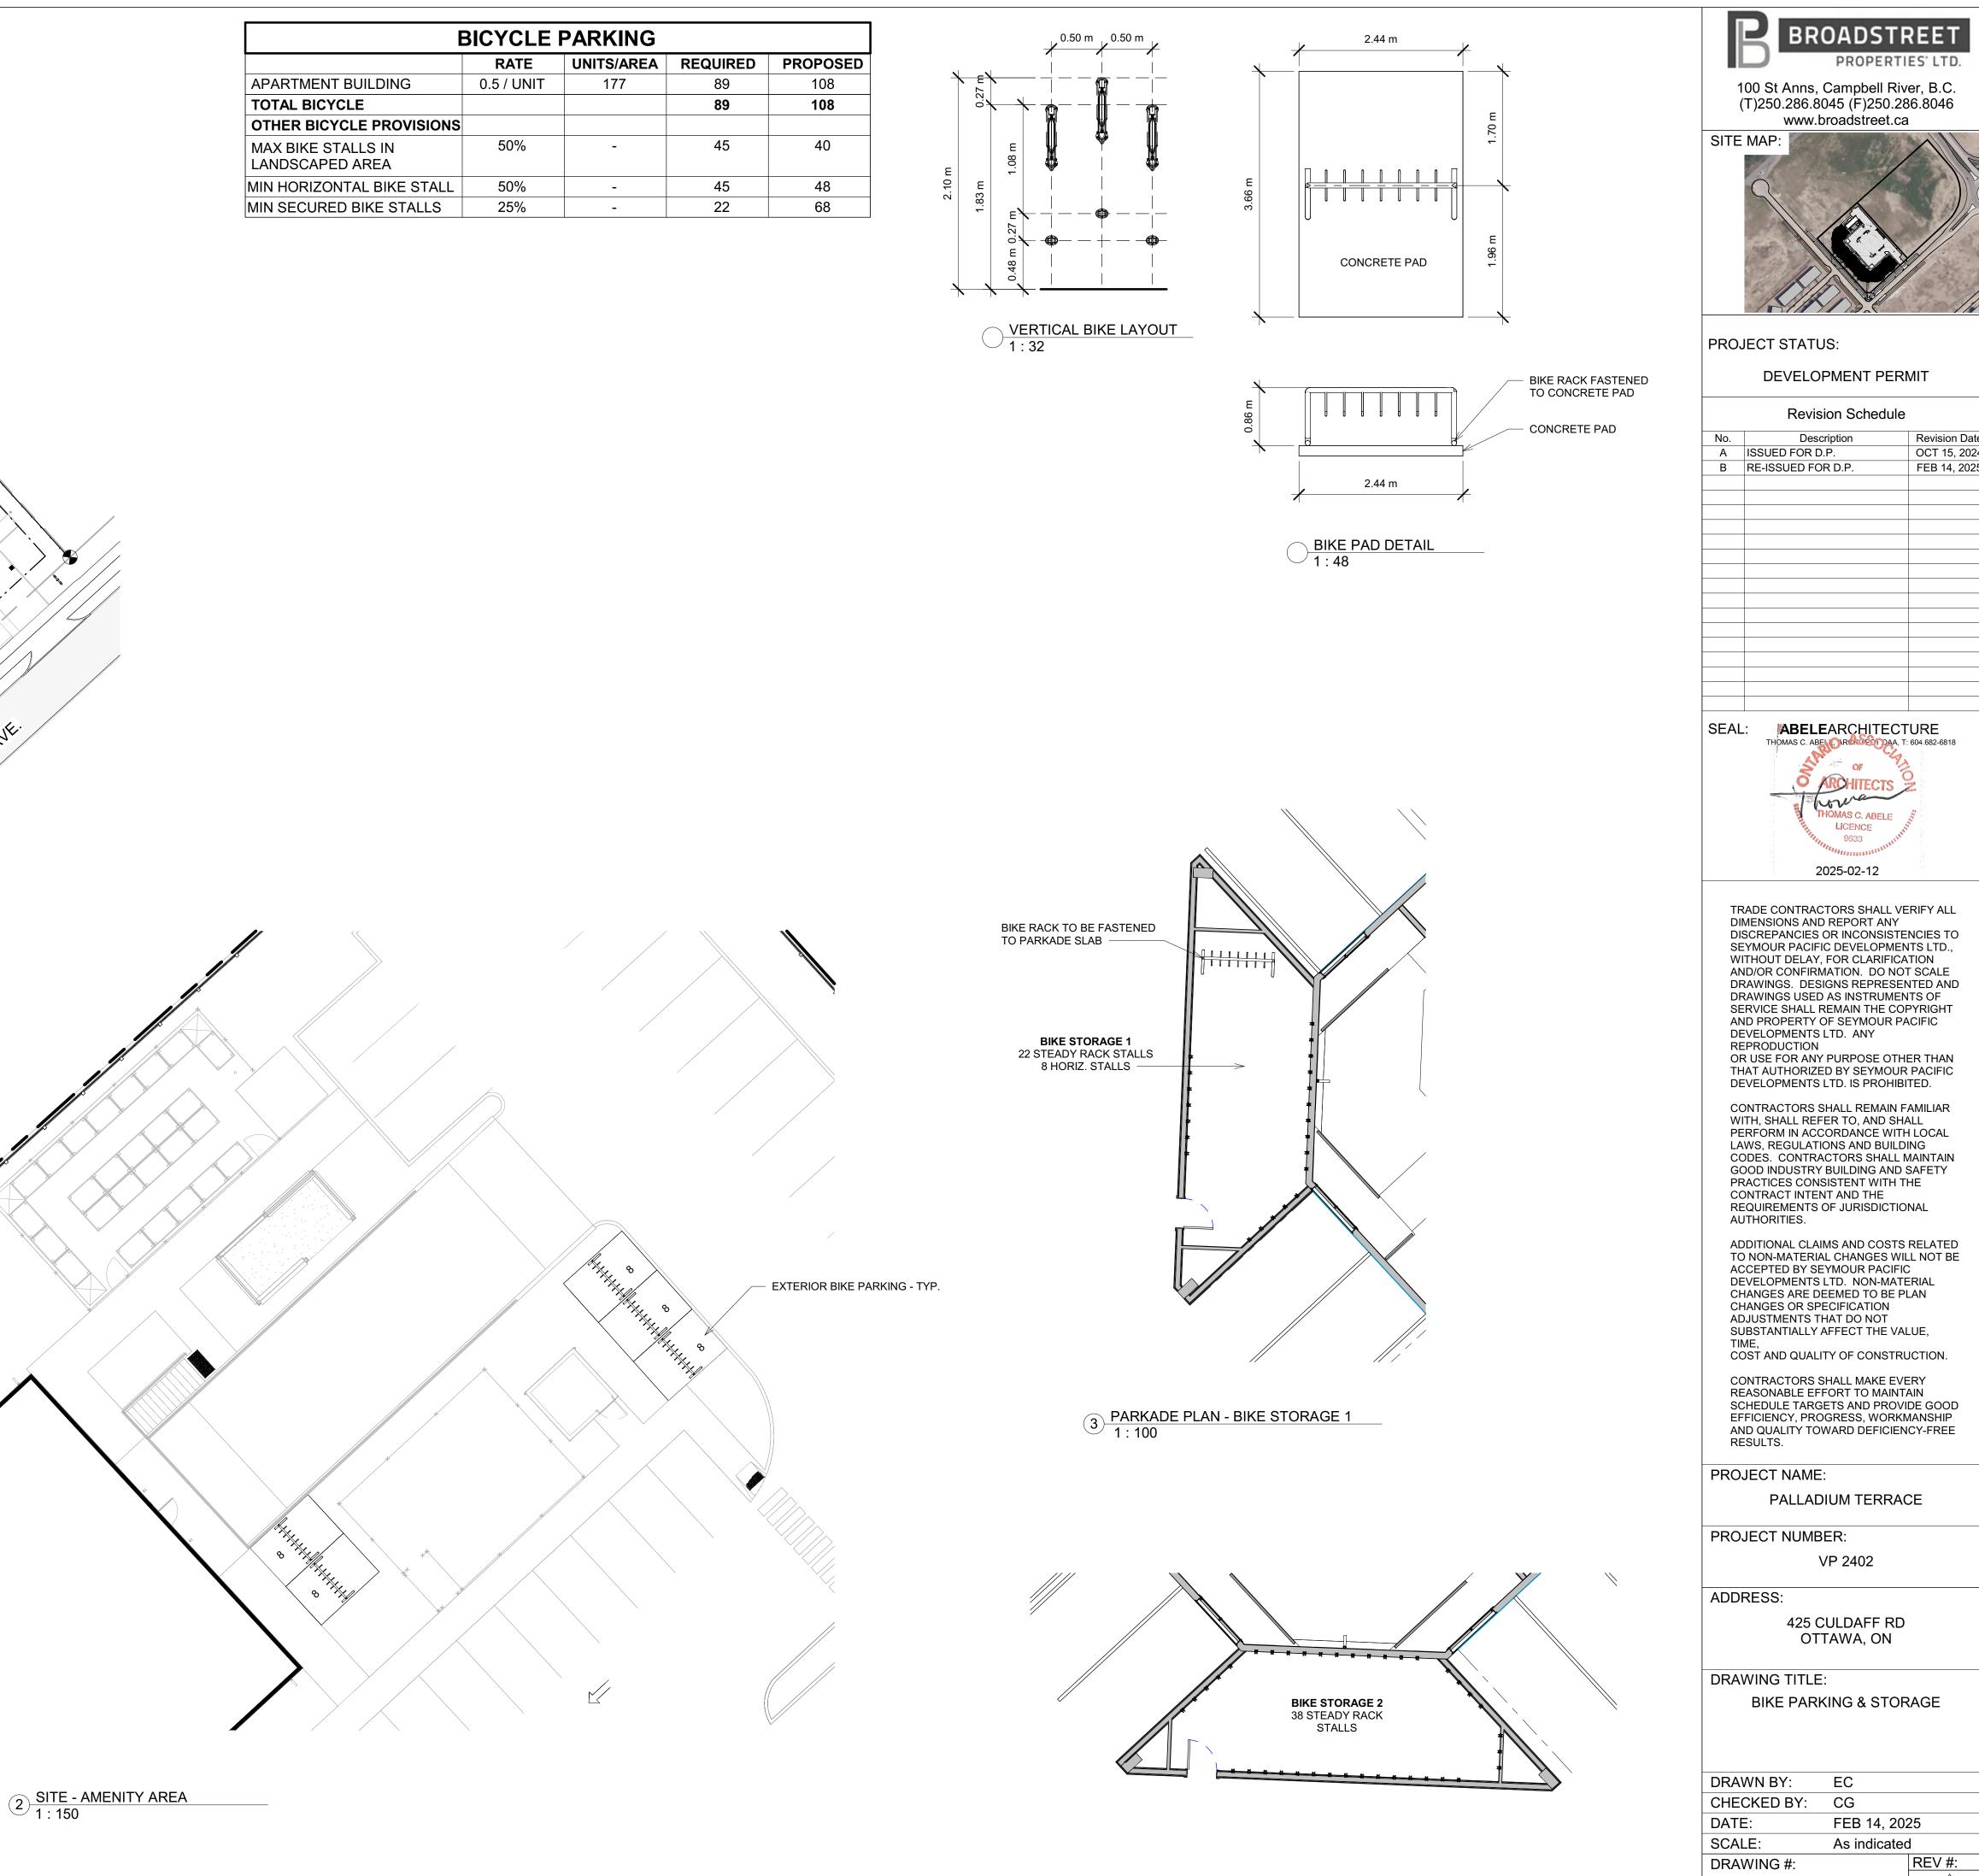

| BICYCLE PARKING                       |            |     |    |     |  |  |  |
|---------------------------------------|------------|-----|----|-----|--|--|--|
| RATE UNITS/AREA REQUIRED PROPOSED     |            |     |    |     |  |  |  |
| APARTMENT BUILDING                    | 0.5 / UNIT | 177 | 89 | 108 |  |  |  |
| TOTAL BICYCLE                         |            |     | 89 | 108 |  |  |  |
| <b>OTHER BICYCLE PROVISIONS</b>       |            |     |    |     |  |  |  |
| MAX BIKE STALLS IN<br>LANDSCAPED AREA | 50%        | -   | 45 | 40  |  |  |  |
| MIN HORIZONTAL BIKE STALL             | 50%        | -   | 45 | 48  |  |  |  |
| MIN SECURED BIKE STALLS               | 25%        | -   | 22 |     |  |  |  |

| * | SUB | JECT | то י | VARIAN | CE |
|---|-----|------|------|--------|----|
|   |     |      | -    |        | -  |

| BICYCLE PARKING                       |            |     |    |     |  |  |  |  |
|---------------------------------------|------------|-----|----|-----|--|--|--|--|
| RATE UNITS/AREA REQUIRED PROPOSED     |            |     |    |     |  |  |  |  |
| APARTMENT BUILDING                    | 0.5 / UNIT | 177 | 89 | 108 |  |  |  |  |
| TOTAL BICYCLE                         |            |     | 89 | 108 |  |  |  |  |
| OTHER BICYCLE PROVISIONS              |            |     |    |     |  |  |  |  |
| MAX BIKE STALLS IN<br>LANDSCAPED AREA | 50%        | -   | 45 | 40  |  |  |  |  |
| MIN HORIZONTAL BIKE STALL             | 50%        | -   | 45 | 48  |  |  |  |  |
| MIN SECURED BIKE STALLS               | 25%        | -   | 22 | 68  |  |  |  |  |

## **INFORMATION ON THIS SHEET PROVIDED FOR SITE PLAN** CONTROL APPROVAL ONLY

| BICYCLE PARKING                       |            |            |          |          |  |  |  |  |
|---------------------------------------|------------|------------|----------|----------|--|--|--|--|
|                                       | RATE       | UNITS/AREA | REQUIRED | PROPOSED |  |  |  |  |
| APARTMENT BUILDING                    | 0.5 / UNIT | 177        | 89       | 108      |  |  |  |  |
| TOTAL BICYCLE                         |            |            | 89       | 108      |  |  |  |  |
| OTHER BICYCLE PROVISIONS              |            |            |          |          |  |  |  |  |
| MAX BIKE STALLS IN<br>LANDSCAPED AREA | 50%        | -          | 45       | 40       |  |  |  |  |
| MIN HORIZONTAL BIKE STALL             | 50%        | -          | 45       | 48       |  |  |  |  |
| MIN SECURED BIKE STALLS               | 25%        | -          | 22       | 68       |  |  |  |  |