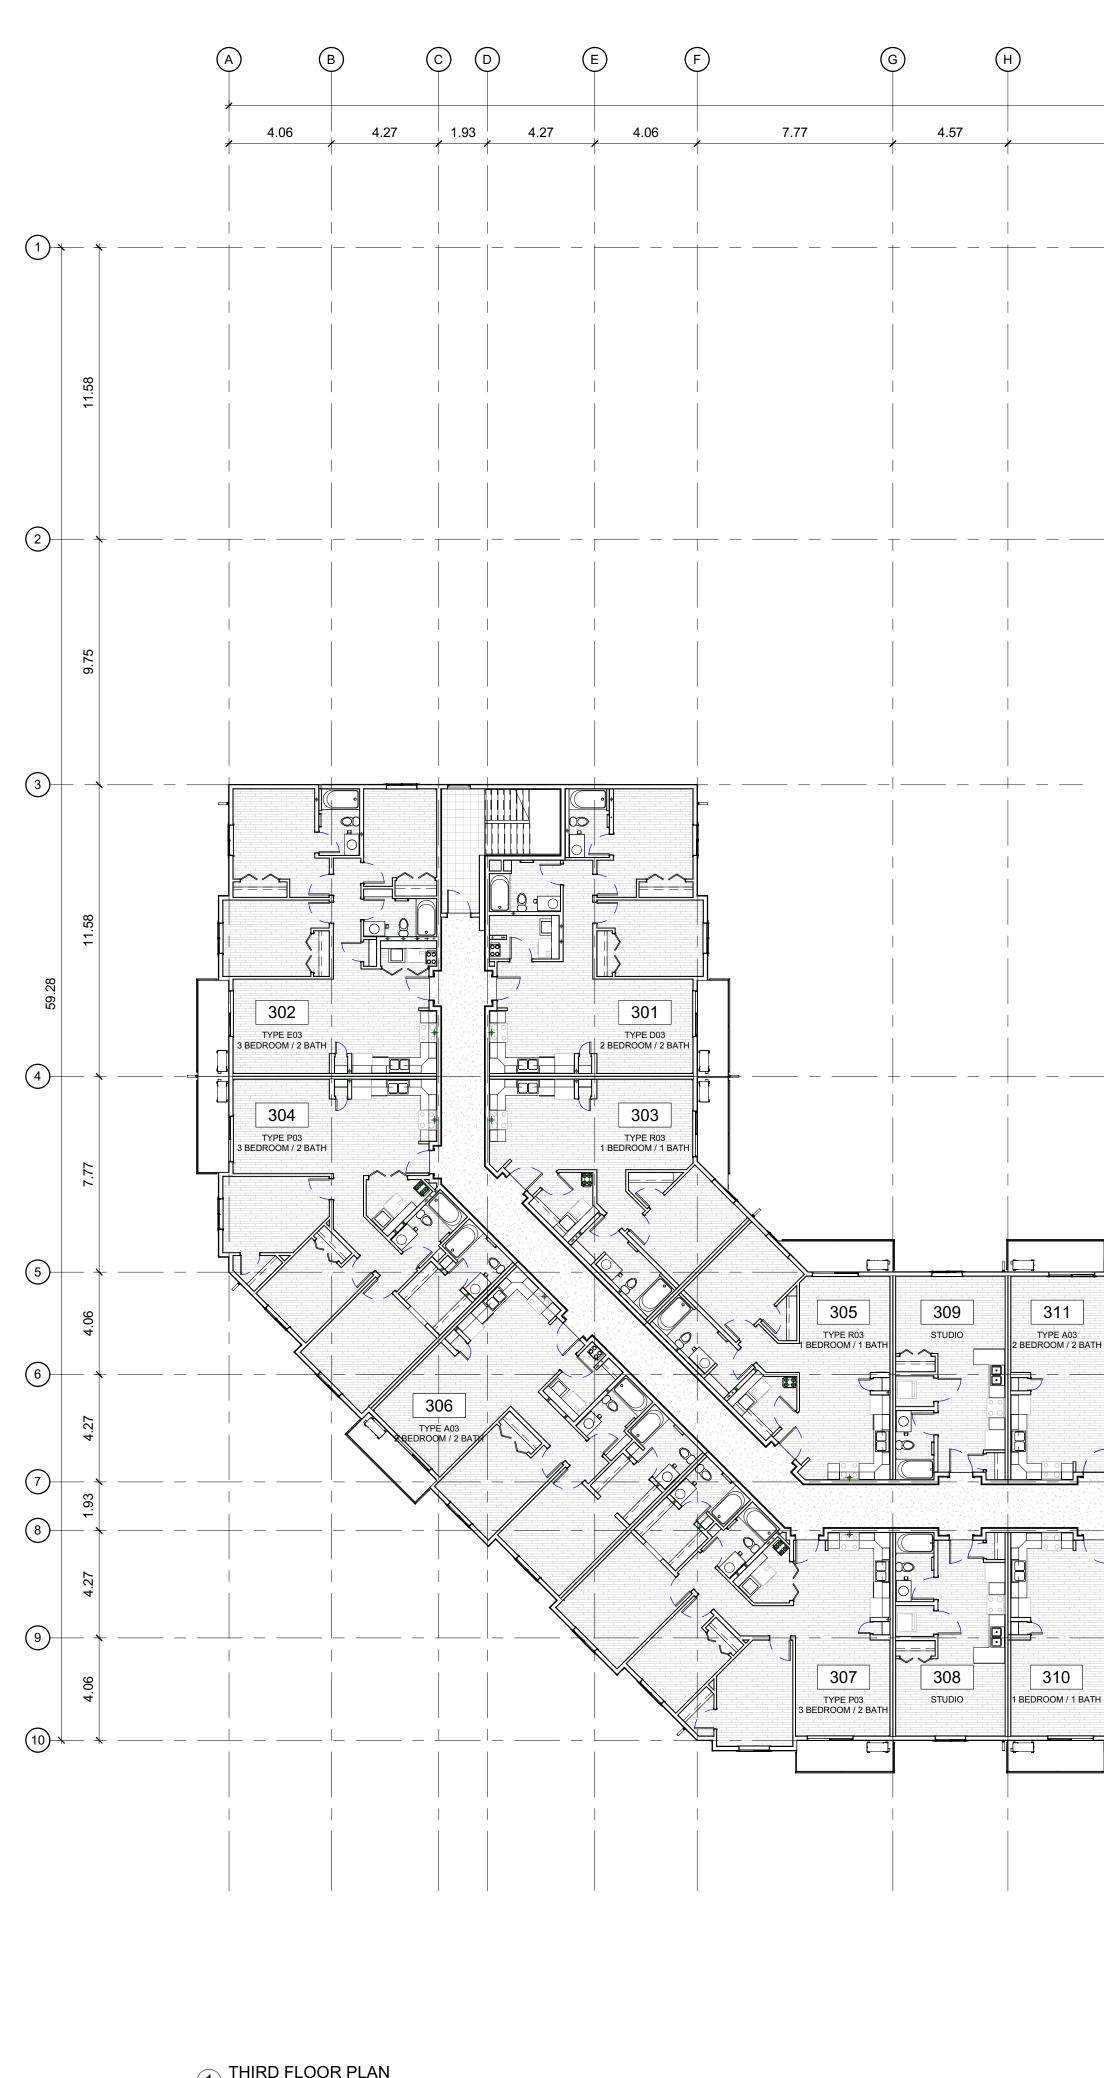

| UNIT B             | REAKDOWN   |     |                                       |
|--------------------|------------|-----|---------------------------------------|
|                    | BUILDING A |     |                                       |
| TOTAL PER BUILDING | 177        |     |                                       |
|                    |            | %   |                                       |
| STUDIO             | 24         | 13% | e e e e e e e e e e e e e e e e e e e |
| 1 BED / 1BATH      | 24         | 13% |                                       |
| 2 BED / 1 BATH     | 6          | 3%  |                                       |
| 2 BED / 2 BATH     | 87         | 51% |                                       |
| 3 BED / 2 BATH     | 36         | 20% |                                       |
| TOTAL              | 177 UNITS  |     | ·                                     |