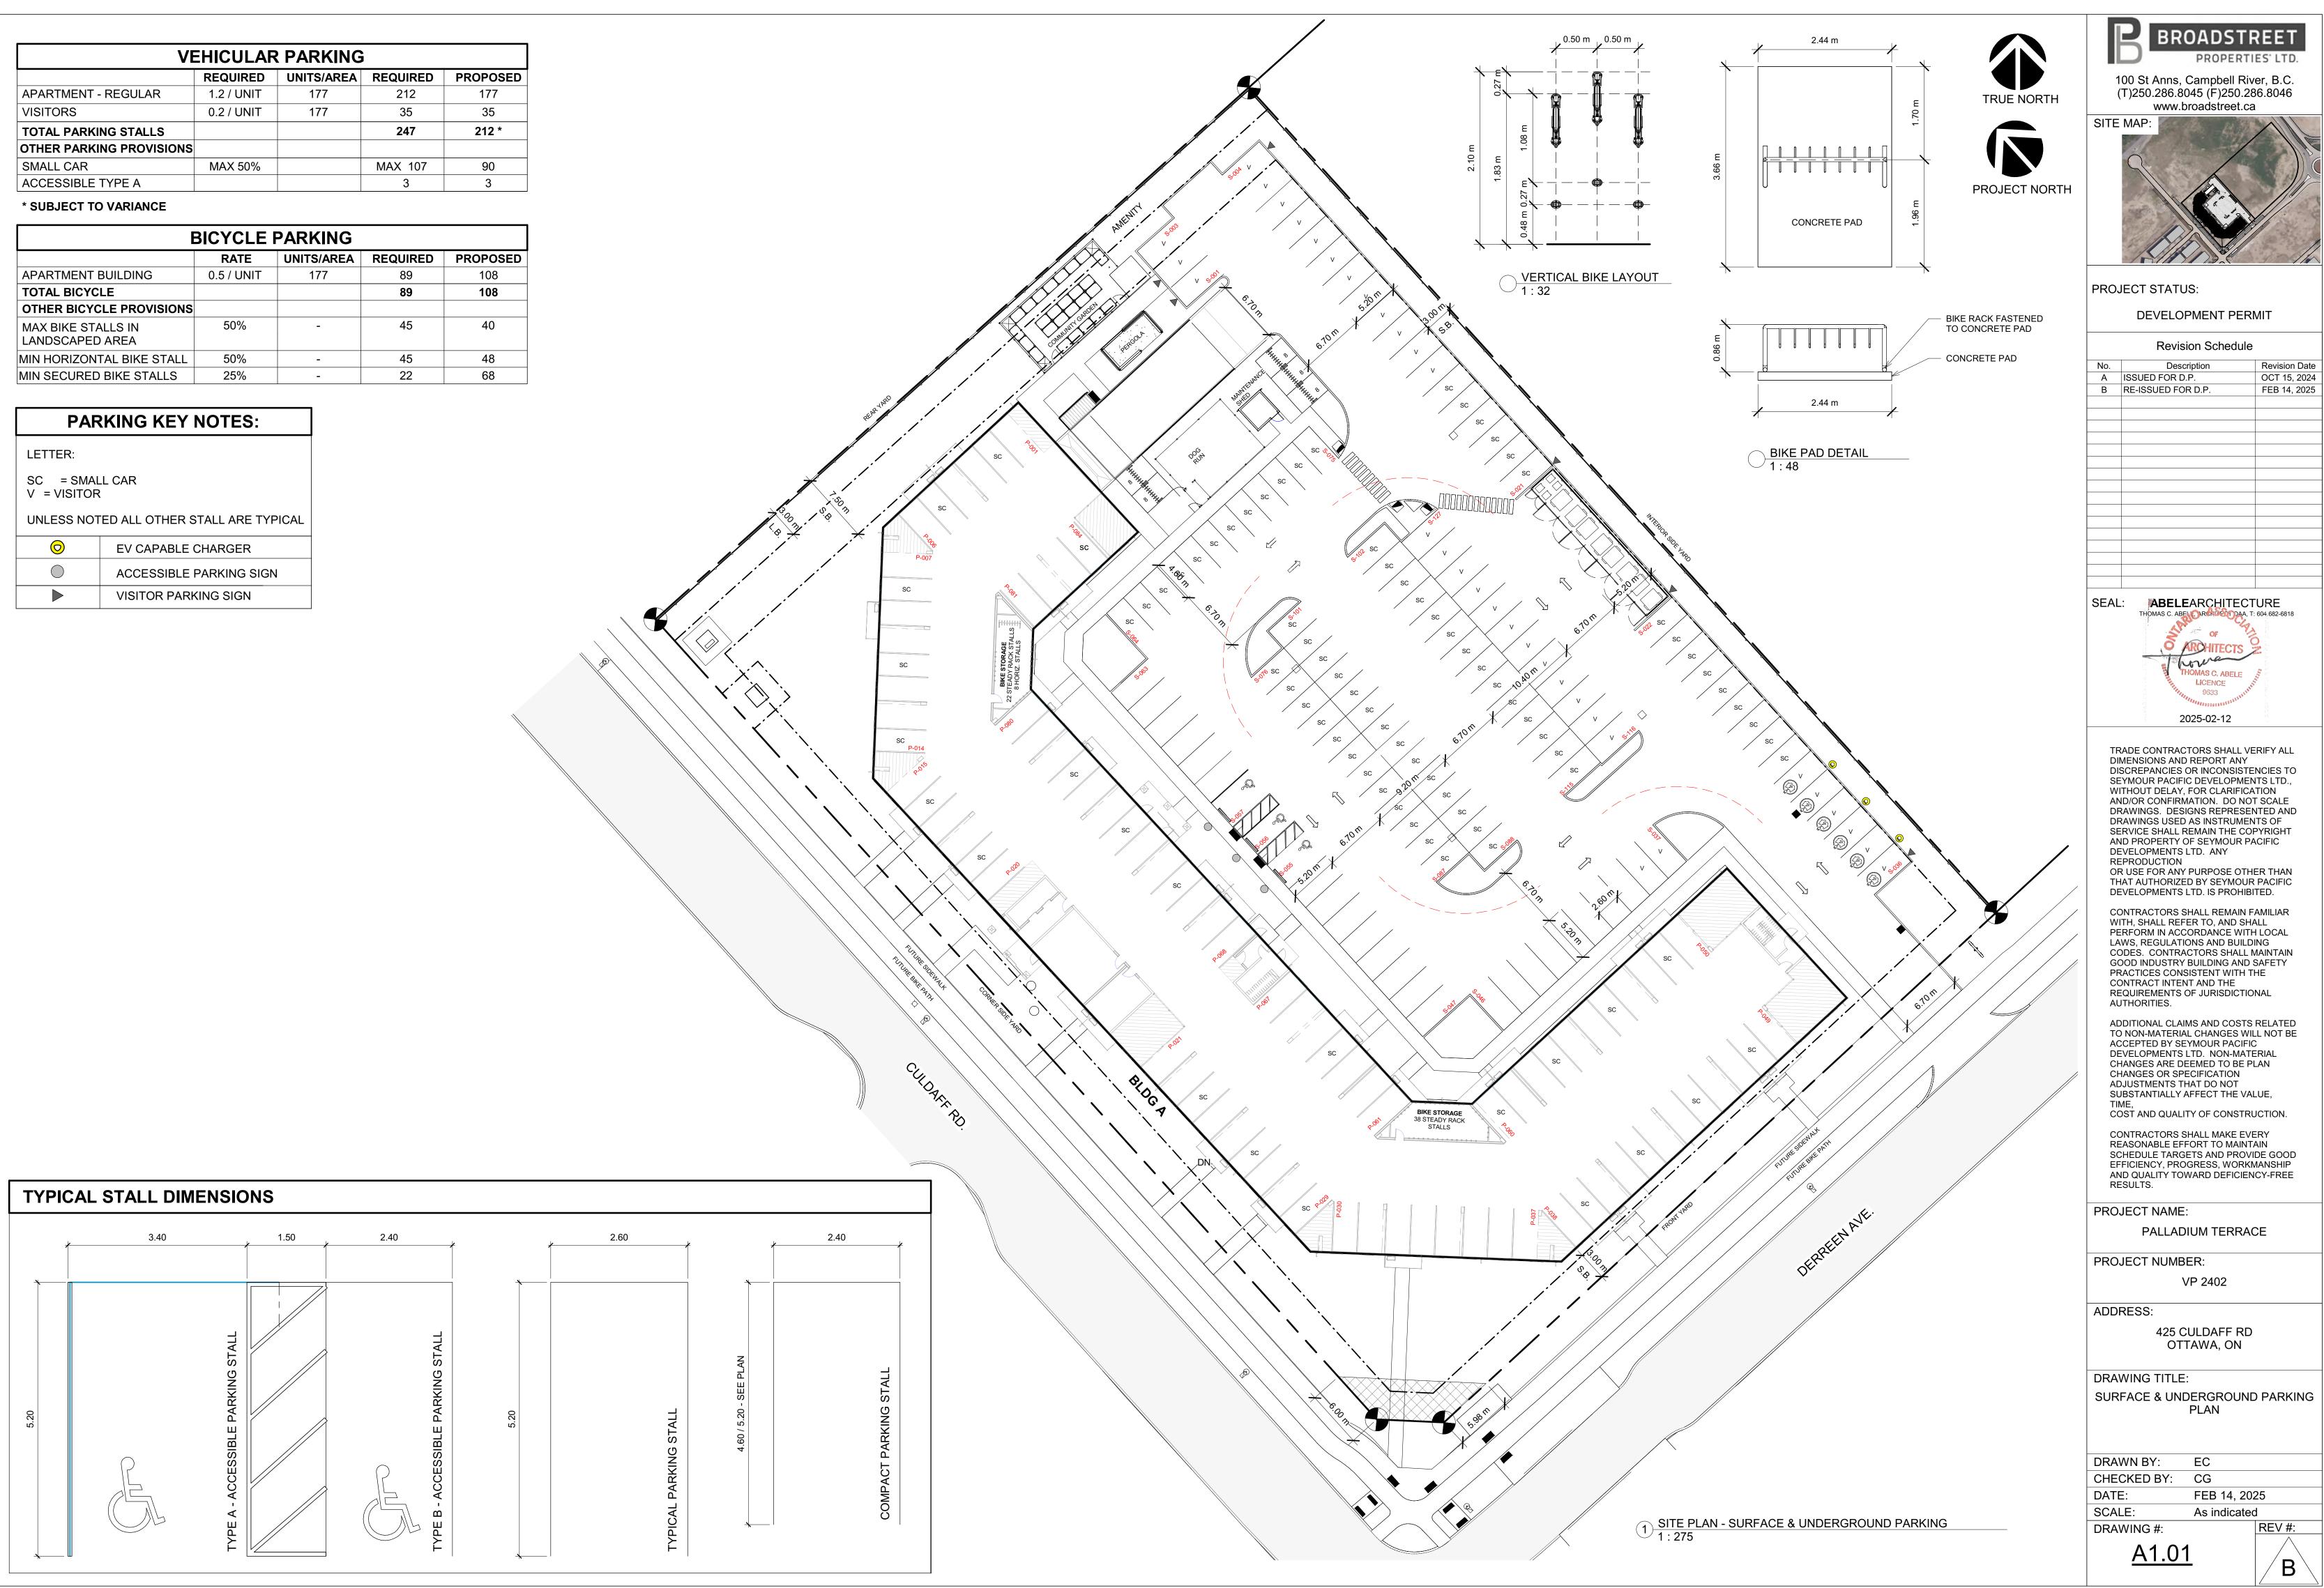

| VEHICULAR PARKING        |            |                                        |          |          |  |  |
|--------------------------|------------|----------------------------------------|----------|----------|--|--|
|                          | REQUIRED   | UNITS/AREA                             | REQUIRED | PROPOSED |  |  |
| APARTMENT - REGULAR      | 1.2 / UNIT | 177                                    | 212      | 177      |  |  |
| VISITORS                 | 0.2 / UNIT | 177                                    | 35       | 35       |  |  |
| TOTAL PARKING STALLS     |            |                                        | 247      | 212 *    |  |  |
| OTHER PARKING PROVISIONS |            |                                        |          |          |  |  |
| SMALL CAR                | MAX 50%    | ••• •••••••••••••••••••••••••••••••••• | MAX 107  | 90       |  |  |
| ACCESSIBLE TYPE A        |            |                                        | 3        | 3        |  |  |

\* SUBJECT TO VARIANCE

| BUILDING INFORMATION                                            |                                                                |  |  |  |  |  |
|-----------------------------------------------------------------|----------------------------------------------------------------|--|--|--|--|--|
| BUILDING STOREYS UNIT COUNT FOOTPRINT GROSS BUILDING AREA       |                                                                |  |  |  |  |  |
| Α                                                               | <b>A 6 177</b> 2722.57 m <sup>2</sup> 16,335.42 m <sup>2</sup> |  |  |  |  |  |
| <b>A 6 1</b> // 2/22.5/ m <sup>2</sup> 16,335.42 m <sup>2</sup> |                                                                |  |  |  |  |  |

| BICYCLE PARKING                       |            |     |    |     |  |  |  |
|---------------------------------------|------------|-----|----|-----|--|--|--|
| RATE UNITS/AREA REQUIRED PROPOSED     |            |     |    |     |  |  |  |
| APARTMENT BUILDING                    | 0.5 / UNIT | 177 | 89 | 108 |  |  |  |
| TOTAL BICYCLE                         |            |     | 89 | 108 |  |  |  |
| <b>OTHER BICYCLE PROVISIONS</b>       |            |     |    |     |  |  |  |
| MAX BIKE STALLS IN<br>LANDSCAPED AREA | 50%        | -   | 45 | 40  |  |  |  |
| MIN HORIZONTAL BIKE STALL             | 50%        | -   | 45 | 48  |  |  |  |
| MIN SECURED BIKE STALLS               | 25%        | -   | 22 |     |  |  |  |

|                          | LEGEND             |                     |                                           |  |  |  |  |
|--------------------------|--------------------|---------------------|-------------------------------------------|--|--|--|--|
|                          | PROPERTY LINE      | ×—×—×               | CHAINLINK FENCE                           |  |  |  |  |
| •===• + ••••••• + •••••• | SETBACK LINE       |                     | LANDSCAPE AREA                            |  |  |  |  |
|                          | BUILDING OUTLINE   |                     | CROSSWALK 1.5 X .45 STRIPS                |  |  |  |  |
| •                        | FIRE HYDRANT       |                     | SIDEWALK LETDOWN                          |  |  |  |  |
| 0                        | EV CAPABLE CHARGER | å                   | ACCESSIBLE PARKING                        |  |  |  |  |
|                          | WOODEN FENCE       | [ <del>;;;;</del> ] | BIKE PARKING<br>(NUMBER REPRESENTS COUNT) |  |  |  |  |

| O | EV CAPABLE CHARGER      |
|---|-------------------------|
|   | ACCESSIBLE PARKING SIGN |
|   | VISITOR PARKING SIGN    |