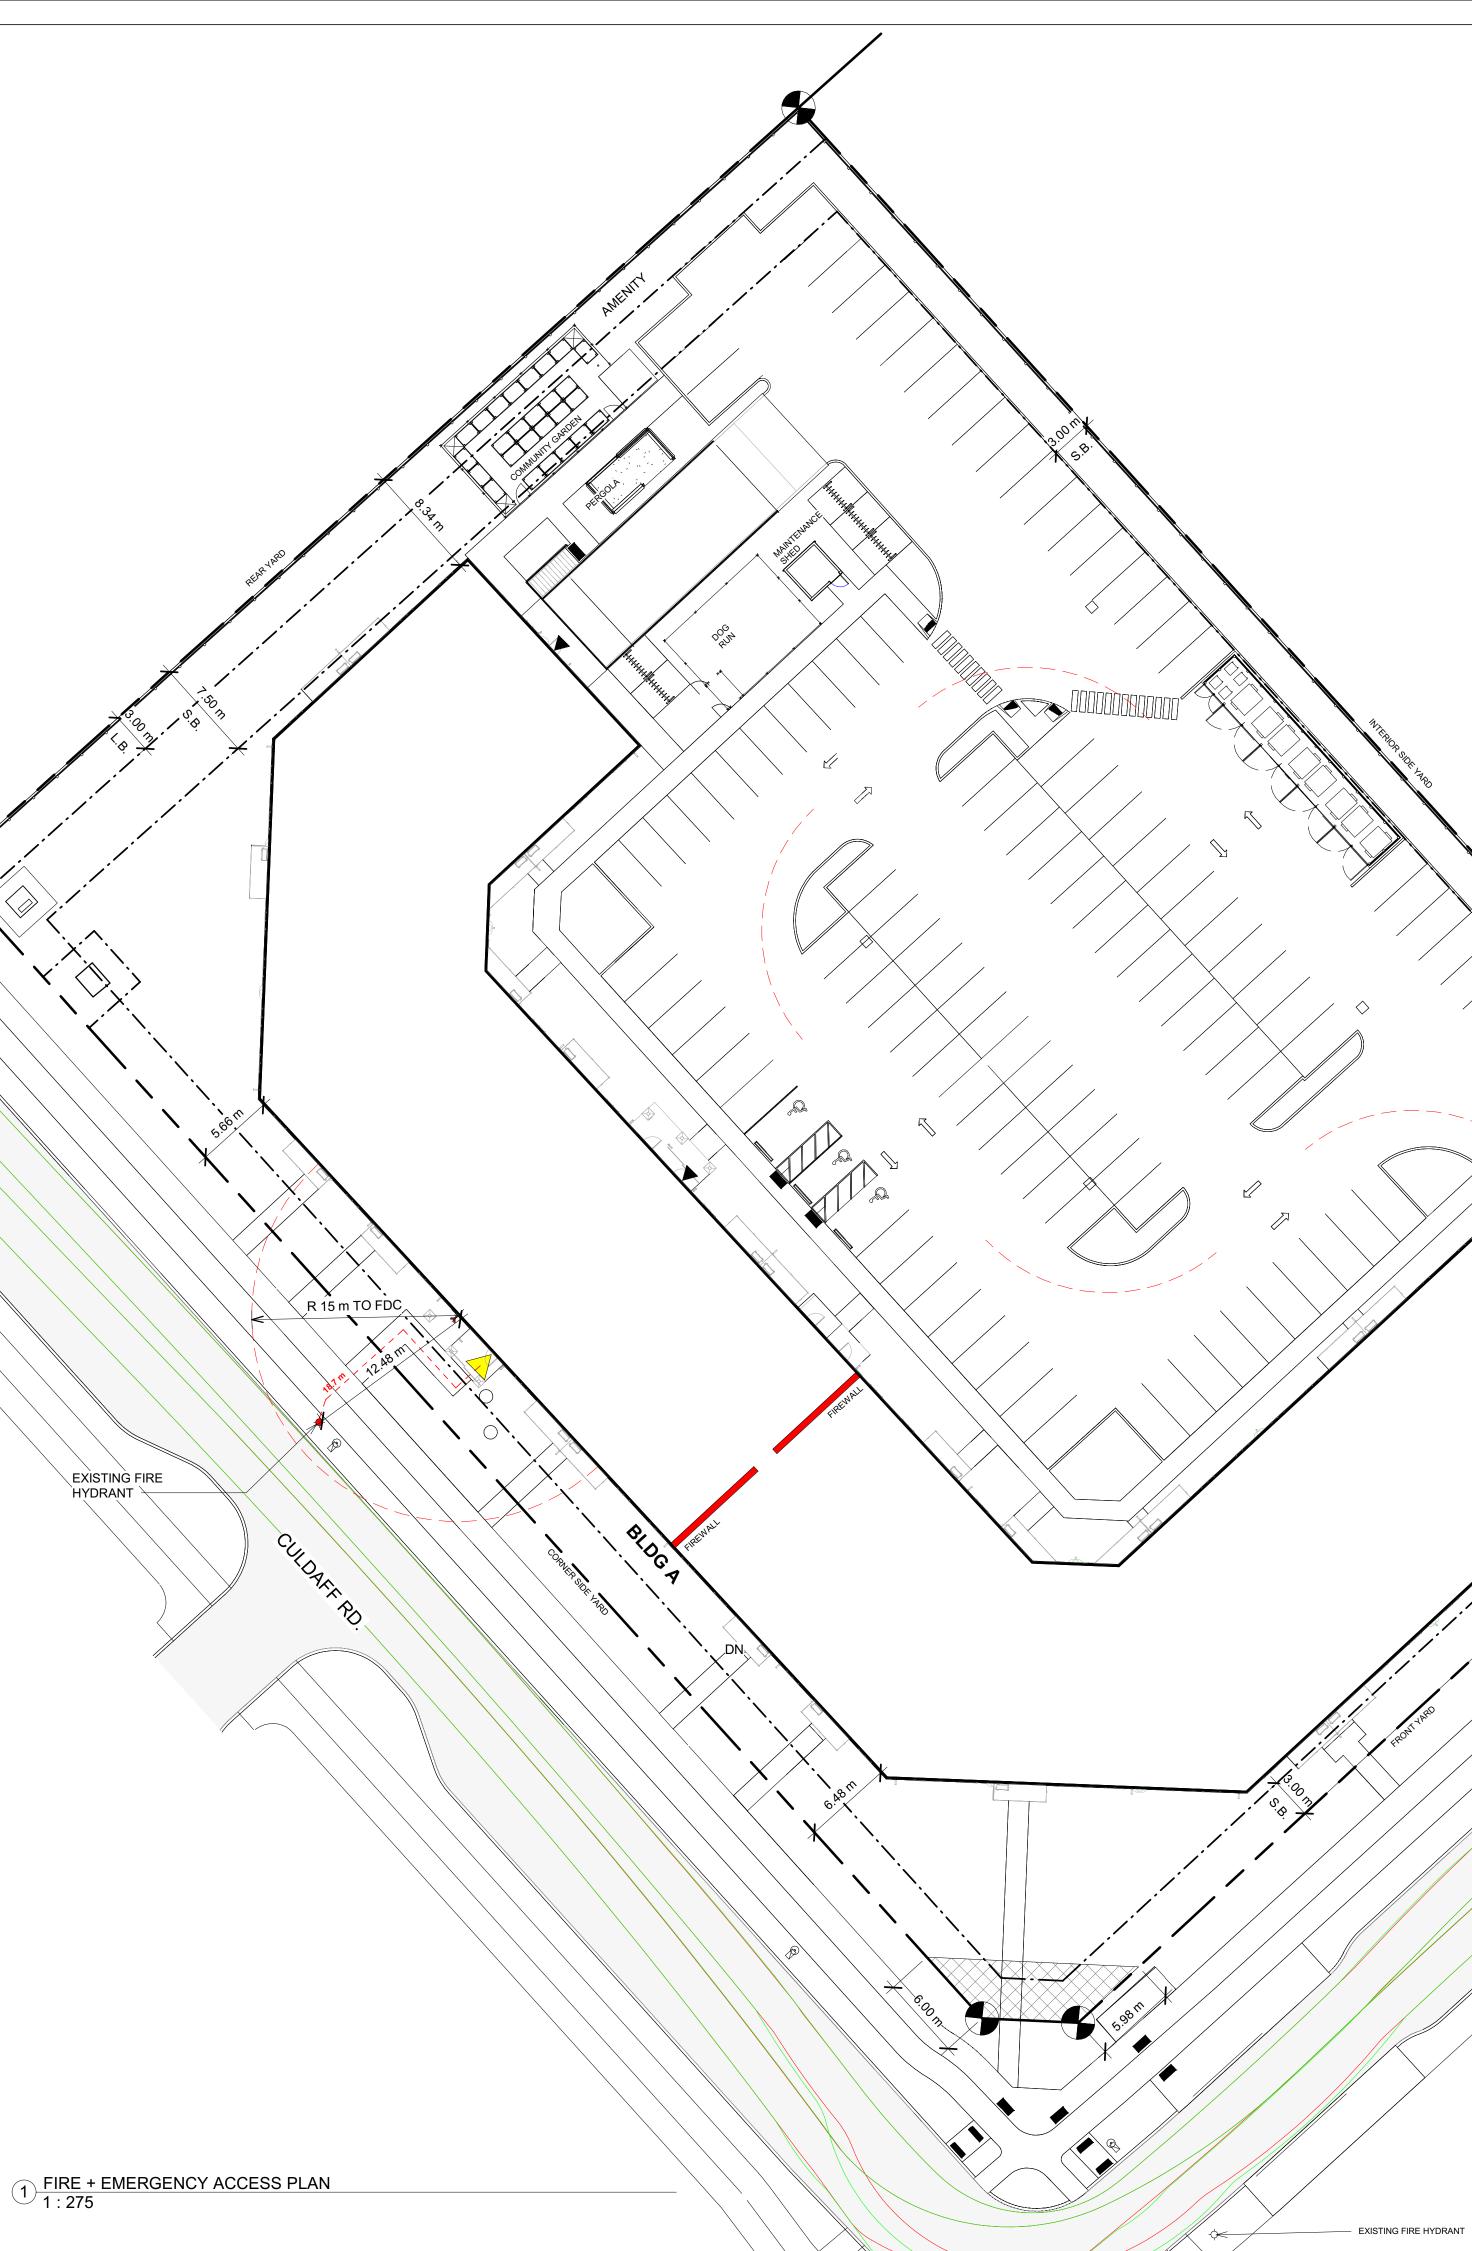

<u>A1.01b</u>

| LEGEND |                            |  |  |  |  |  |
|--------|----------------------------|--|--|--|--|--|
|        | PROPERTY LINE              |  |  |  |  |  |
|        | SETBACK LINE               |  |  |  |  |  |
|        | PATH OF TRAVEL             |  |  |  |  |  |
|        | BUILDING OUTLINE           |  |  |  |  |  |
| +      | FIRE HYDRANT               |  |  |  |  |  |
|        | PRINCIPAL ENTRANCE         |  |  |  |  |  |
| Å      | FIRE DEPARTMENT CONNECTION |  |  |  |  |  |

NTS

HYDRANT

B

¢B

Ð

DEPREEN AVE.

A

-B/

B

-10m 6.

Pullet and a start of the start

EXISTING FIRE

HYDRANT -

PROJECT STATUS:

DEVELOPMENT PERMIT

|      | Revision Schedule  |               |  |  |  |  |  |  |  |  |
|------|--------------------|---------------|--|--|--|--|--|--|--|--|
| No.  | Description        | Revision Date |  |  |  |  |  |  |  |  |
| Α    | ISSUED FOR D.P.    | OCT 15, 2024  |  |  |  |  |  |  |  |  |
| В    | RE-ISSUED FOR D.P. | FEB 14, 2025  |  |  |  |  |  |  |  |  |
|      |                    |               |  |  |  |  |  |  |  |  |
|      |                    |               |  |  |  |  |  |  |  |  |
|      |                    |               |  |  |  |  |  |  |  |  |
|      |                    |               |  |  |  |  |  |  |  |  |
|      |                    |               |  |  |  |  |  |  |  |  |
|      |                    |               |  |  |  |  |  |  |  |  |
|      |                    |               |  |  |  |  |  |  |  |  |
|      |                    |               |  |  |  |  |  |  |  |  |
|      |                    |               |  |  |  |  |  |  |  |  |
|      |                    |               |  |  |  |  |  |  |  |  |
|      |                    |               |  |  |  |  |  |  |  |  |
|      |                    |               |  |  |  |  |  |  |  |  |
|      |                    |               |  |  |  |  |  |  |  |  |
|      |                    |               |  |  |  |  |  |  |  |  |
|      |                    |               |  |  |  |  |  |  |  |  |
|      |                    |               |  |  |  |  |  |  |  |  |
| SEAL | : ABELEARCHITECT   | URE           |  |  |  |  |  |  |  |  |

VP 2402

ADDRESS:

425 CULDAFF RD OTTAWA, ON

DRAWING TITLE: FIRE + EMERGENCY ACCESS PLAN

DRAWN BY: EC CHECKED BY: CG DATE: FEB 14, 2025 SCALE: As indicated DRAWING #: REV #: <u>A1.02</u> B

| WASTE CALCULATIONS |                    |                   |  |  |  |
|--------------------|--------------------|-------------------|--|--|--|
|                    | REQUIRED           | PROPOSED          |  |  |  |
| GARBAGE            | 19.3 y³            | 20 y <sup>3</sup> |  |  |  |
| GMP                | 3 y <sup>3</sup>   | 4 y <sup>3</sup>  |  |  |  |
| FIBRE              | 6.7 y <sup>3</sup> | 8 y <sup>3</sup>  |  |  |  |
| ORGANICS           | 870 L              | 960 L             |  |  |  |