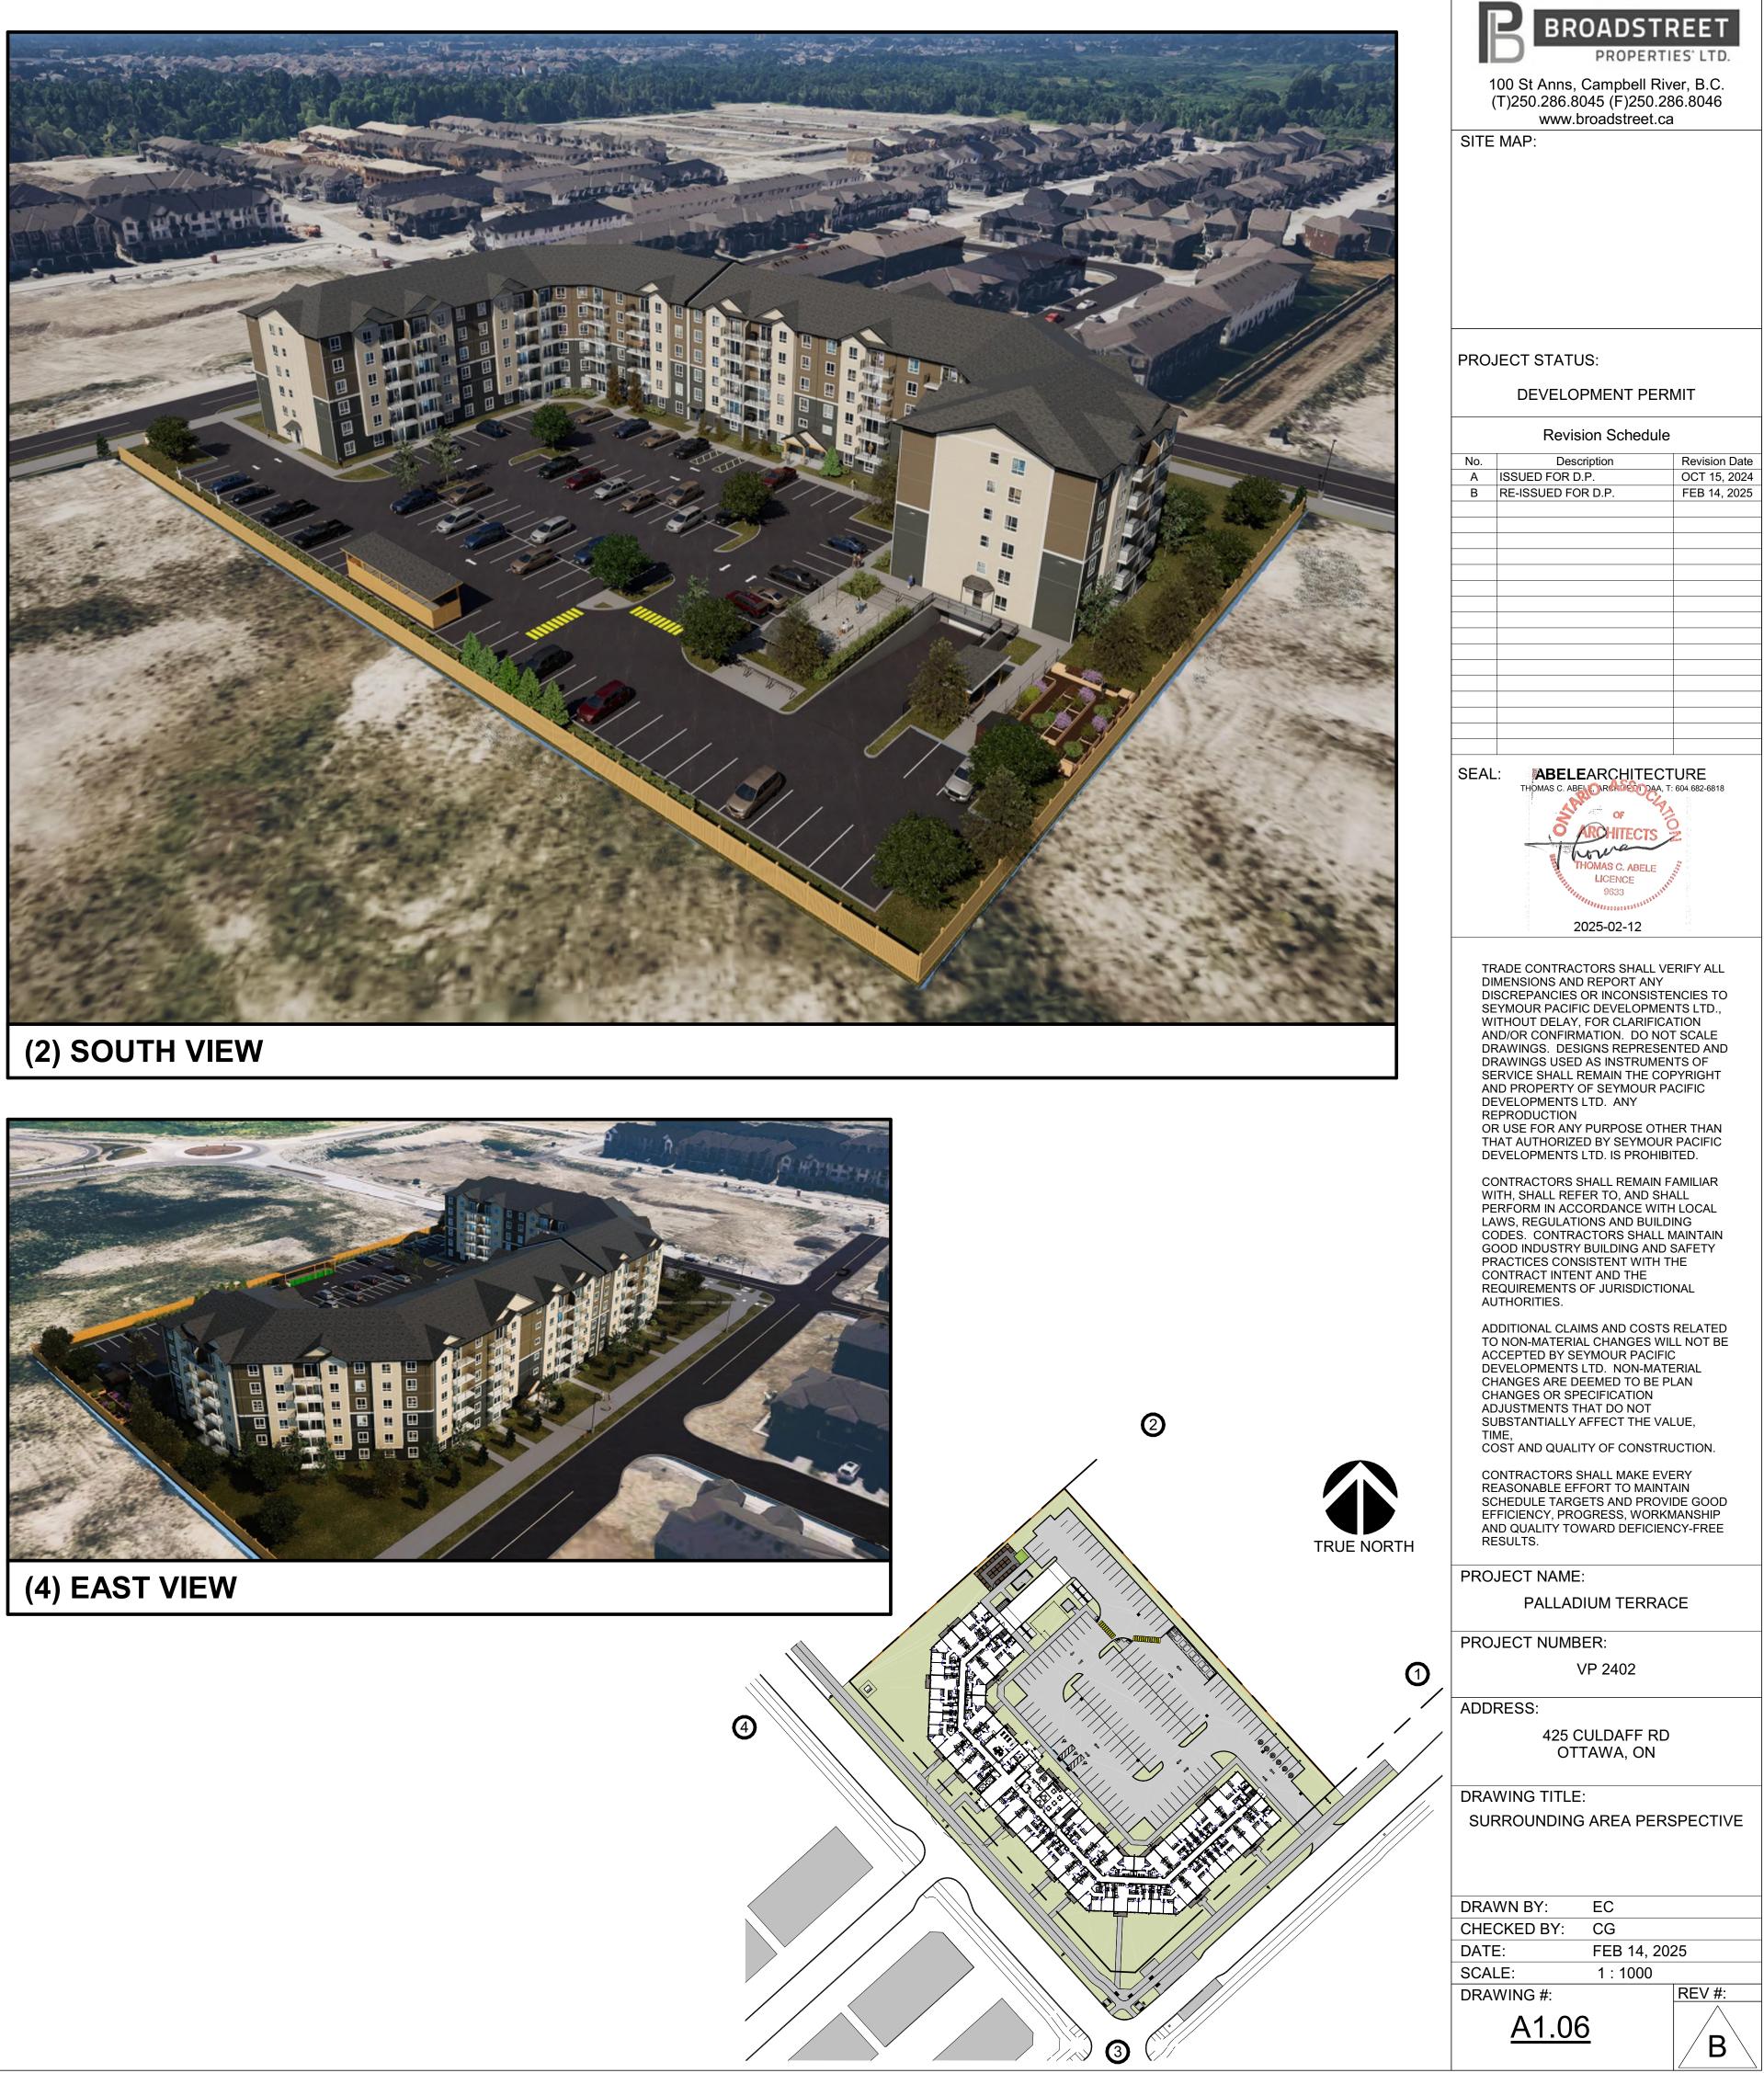

RBAGE            | 19.3 y³            | 20 y <sup>3</sup> |  |  |  |
| GMP                | 3 y <sup>3</sup>   | 4 y <sup>3</sup>  |  |  |  |
| FIBRE              | 6.7 y <sup>3</sup> | 8 y <sup>3</sup>  |  |  |  |
| ORGANICS           | 870 L              | 960 L             |  |  |  |

| LEGEND |                                                     |  |  |  |  |
|--------|-----------------------------------------------------|--|--|--|--|
|        | GARBAGE CANS<br>(NUMBER REPRESENTS Y <sup>3</sup> ) |  |  |  |  |
|        | FIBRE CANS<br>(NUMBER REPRESENTS Y <sup>3</sup> )   |  |  |  |  |
|        | GMP CANS<br>(NUMBER REPRESENTS Y <sup>3</sup> )     |  |  |  |  |
|        | 240 L ORGANIC CANS                                  |  |  |  |  |









က



















## (3) NOTRH VIEW







# (1) MAIN ENTRANCE



Ы 48 0 က









|                  | BROADSTREET<br>PROPERTIES'LTD.<br>100 St Anns, Campbell River, B.C.<br>(T)250.286.8045 (F)250.286.8046<br>www.broadstreet.ca<br>SITE MAP: |
|------------------|-------------------------------------------------------------------------------------------------------------------------------------------|
|                  | PROJECT STATUS:<br>DEVELOPMENT PERMIT                                                                                                     |
|                  | Revision Schedule                                                                                                                         |
| ╞                | No. Description Revision Date