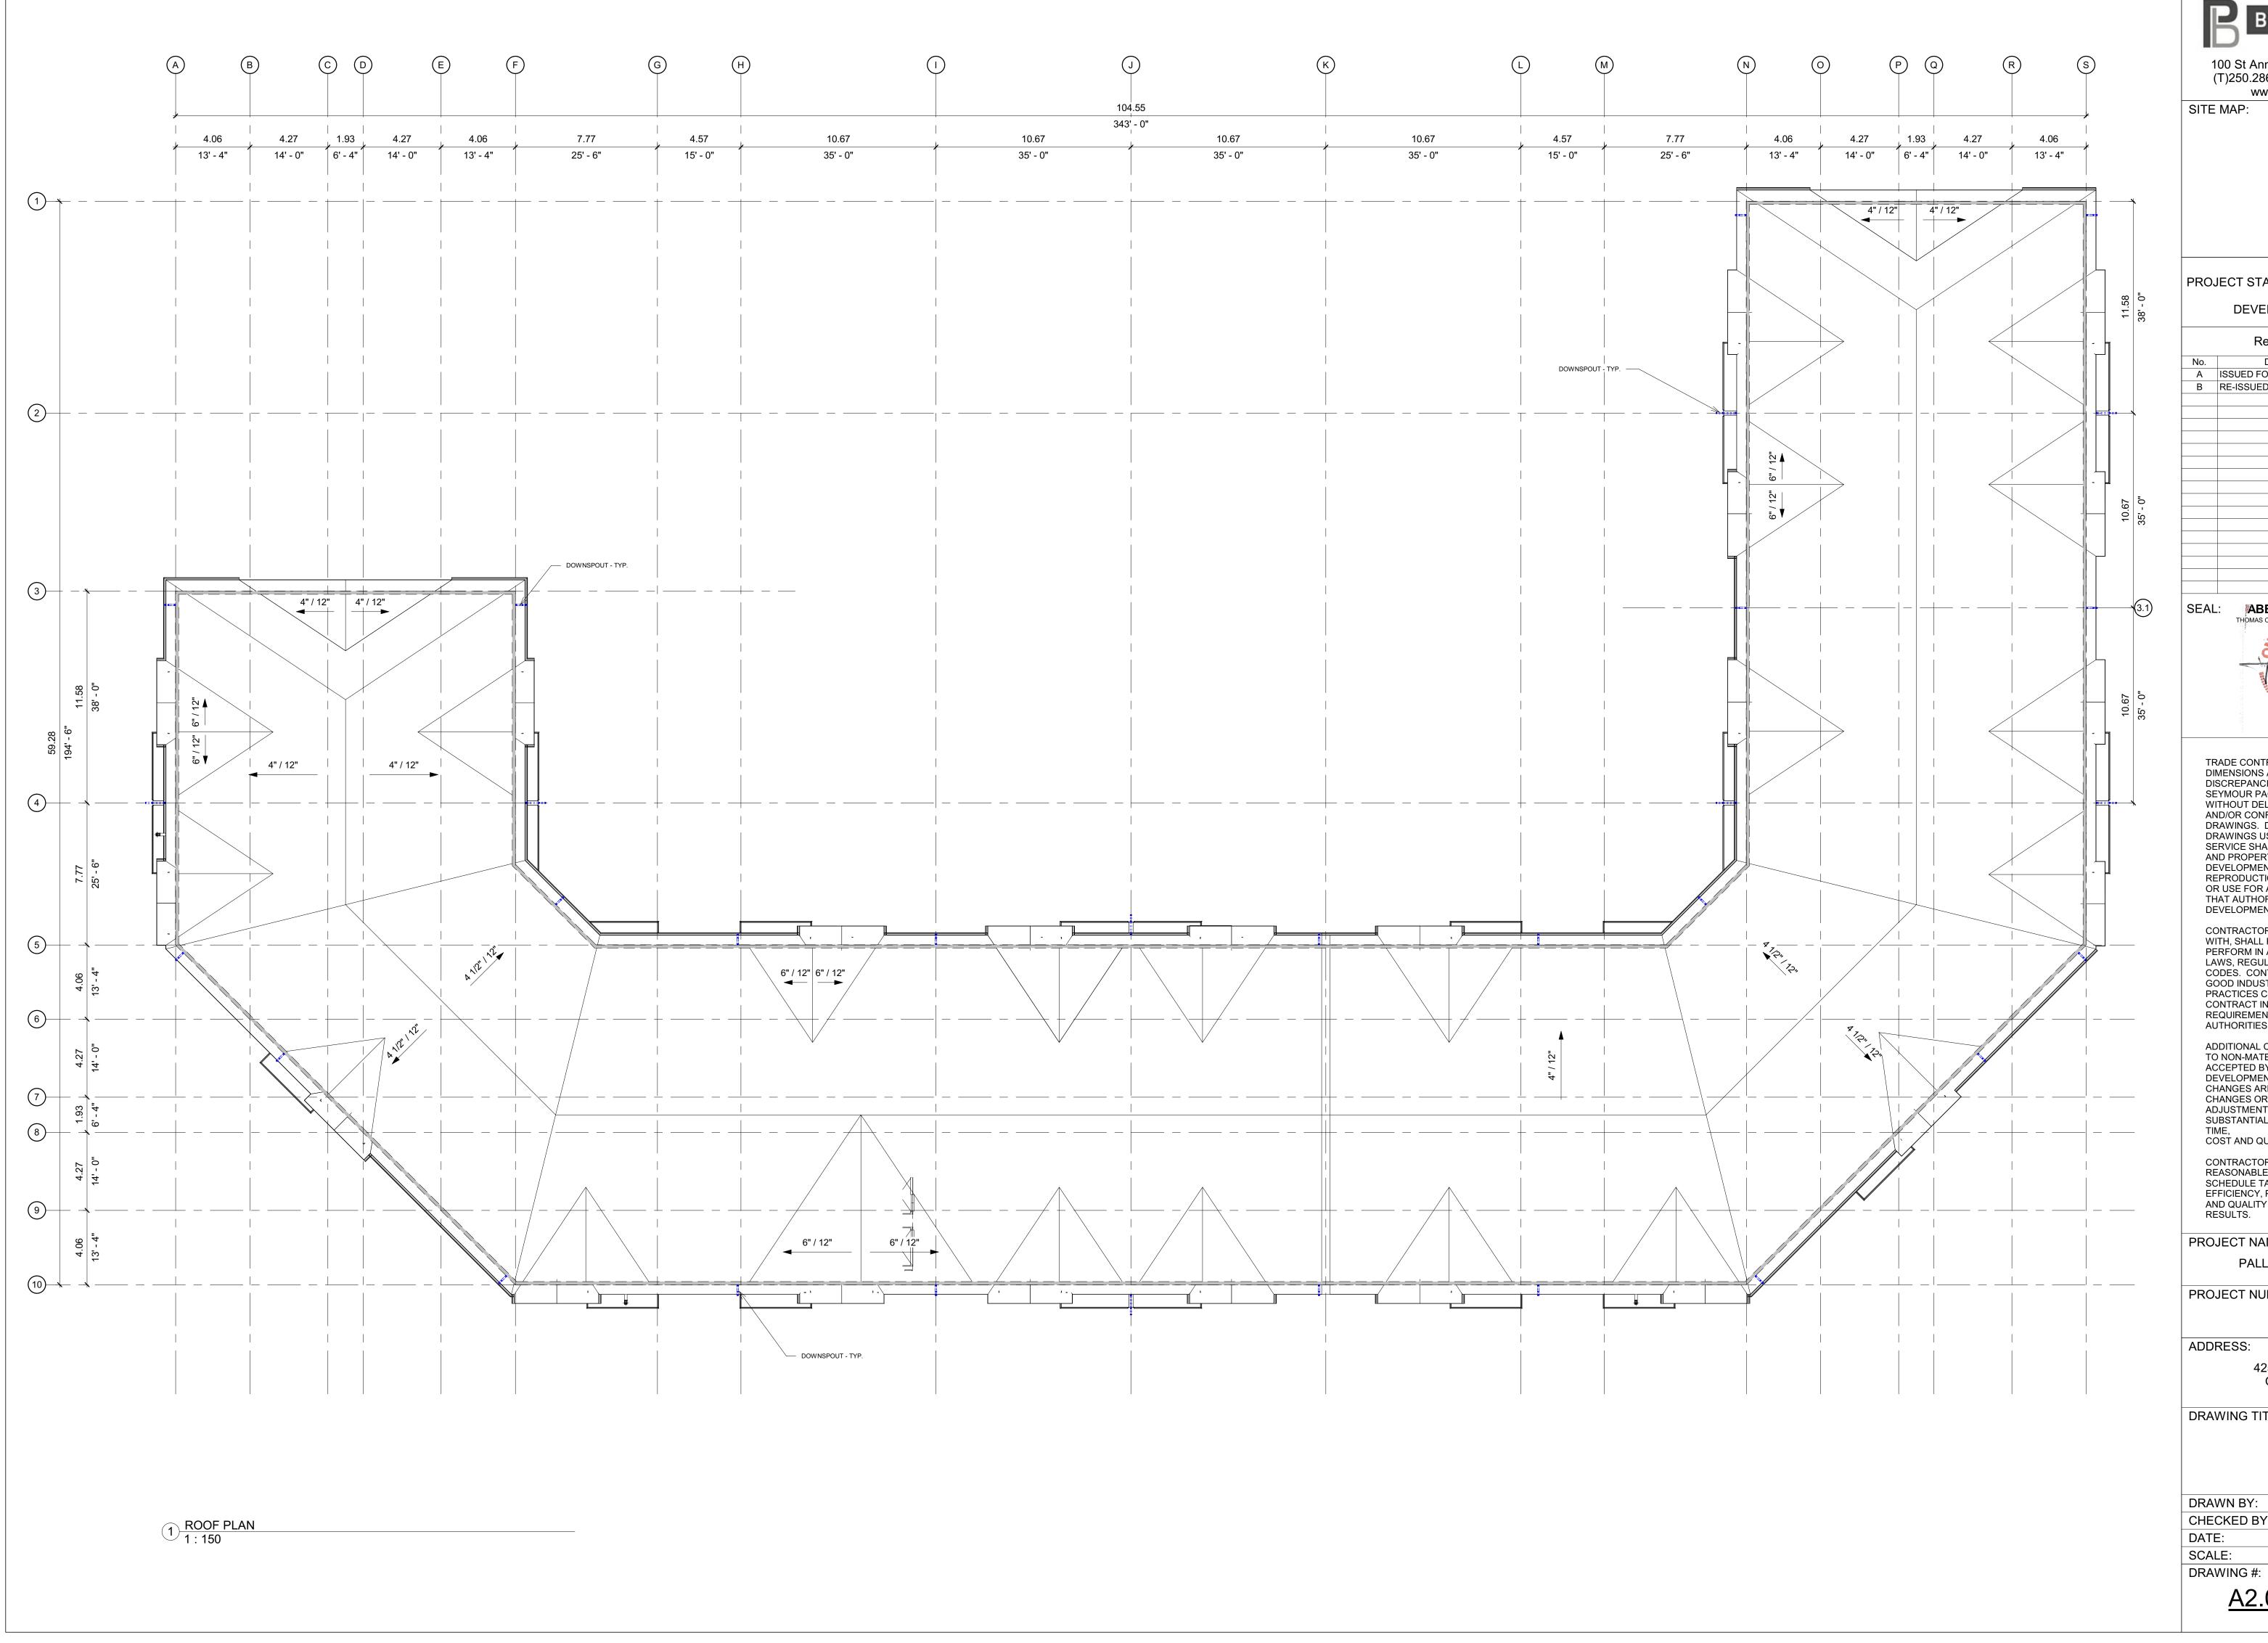

| SITE INFORMATION        |                                                                                                                                                                       |                   |                     |  |  |
|-------------------------|-----------------------------------------------------------------------------------------------------------------------------------------------------------------------|-------------------|---------------------|--|--|
| PROJECT DESCRIPTION     | 1 - MULTIFAMI                                                                                                                                                         | LY RESIDENTIAL AF | PARTMENT (6 STOREY) |  |  |
| TOTAL UNITS             | 177 UNITS                                                                                                                                                             |                   |                     |  |  |
| ROOF TYPE               | GABLE ROOF                                                                                                                                                            |                   |                     |  |  |
| CIVIC ADDRESS           | 425 CULDAFF RD.                                                                                                                                                       |                   |                     |  |  |
| MUNICIPALITY            | CITY OF OTTAWA                                                                                                                                                        |                   |                     |  |  |
| ZONING                  | GM                                                                                                                                                                    |                   |                     |  |  |
| LEGAL DESCRIPTION       | LEGAL DESCRIPTION<br>PART BLOCK 242, PLAN 4M1687, PART 1 AND 2 ON<br>4R35406; SUBJECT TO AN EASEMENT IN GROSS OVER<br>PART 4, 4R34110 AS IN OC2424260; CITY OF OTTAWA |                   |                     |  |  |
| LOT AREA                | 9,728.16 m <sup>2</sup>                                                                                                                                               | 2.40 ACRES        | 0.973 HECTARES      |  |  |
| BUILDING AREA           | 16,335.42                                                                                                                                                             | m <sup>2</sup>    |                     |  |  |
| DENSITY                 | 74.2 DU/ACRE                                                                                                                                                          |                   |                     |  |  |
| FLOOR SPACE INDEX (FSI) | 1.68                                                                                                                                                                  |                   |                     |  |  |