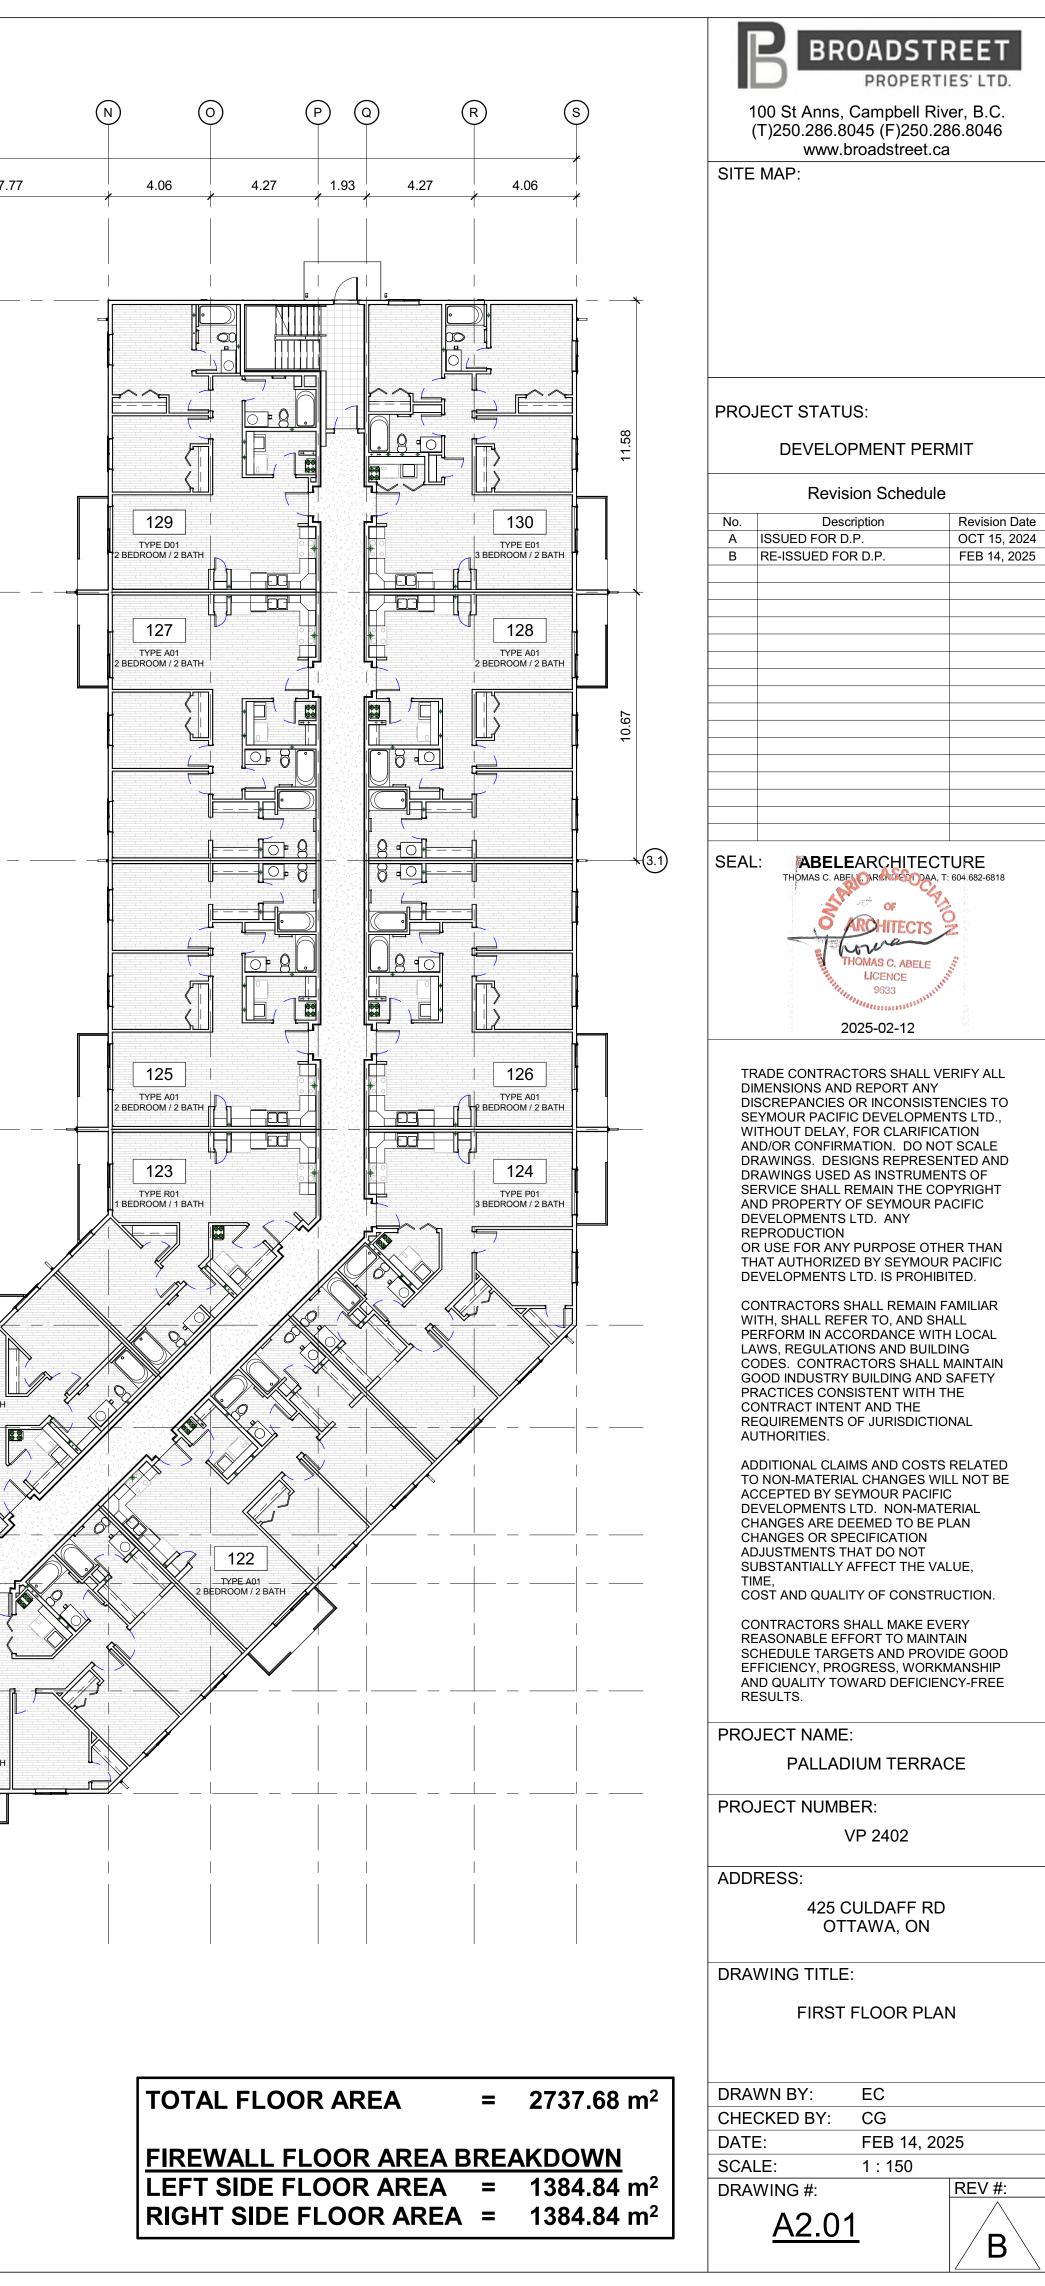

| UNIT B             | REAKDOWN   |     |                                       |
|--------------------|------------|-----|---------------------------------------|
|                    | BUILDING A |     |                                       |
| TOTAL PER BUILDING | 177        |     |                                       |
|                    |            | %   |                                       |
| STUDIO             | 24         | 13% | e e e e e e e e e e e e e e e e e e e |
| 1 BED / 1BATH      | 24         | 13% |                                       |
| 2 BED / 1 BATH     | 6          | 3%  |                                       |
| 2 BED / 2 BATH     | 87         | 51% |                                       |
| 3 BED / 2 BATH     | 36         | 20% |                                       |
| TOTAL              | 177 UNITS  |     | ·                                     |

CONTRACTORS SHALL MAKE EVERY REASONABLE EFFORT TO MAINTAIN SCHEDULE TARGETS AND PROVIDE GOOD EFFICIENCY, PROGRESS, WORKMANSHIP

AND QUALITY TOWARD DEFICIENCY-FREE RESULTS.

PROJECT NAME:

PALLADIUM TERRACE

PROJECT NUMBER:

VP 2402

ADDRESS:

425 CULDAFF RD OTTAWA, ON

DRAWING TITLE: FIRE + EMERGENCY ACCESS PLAN

DRAWN BY: EC CHECKED BY: CG DATE: FEB 14, 2025 SCALE: As indicated DRAWING #: REV #: <u>A1.02</u> B

| WASTE CALCULATIONS |                    |                   |  |  |  |
|--------------------|--------------------|-------------------|--|--|--|
|                    | REQUIRED           | PROPOSED          |  |  |  |
| GARBAGE            | 19.3 y³            | 20 y <sup>3</sup> |  |  |  |
| GMP                | 3 y <sup>3</sup>   | 4 y <sup>3</sup>  |  |  |  |
| FIBRE              | 6.7 y <sup>3</sup> | 8 y <sup>3</sup>  |  |  |  |
| ORGANICS           | 870 L              | 960 L             |  |  |  |