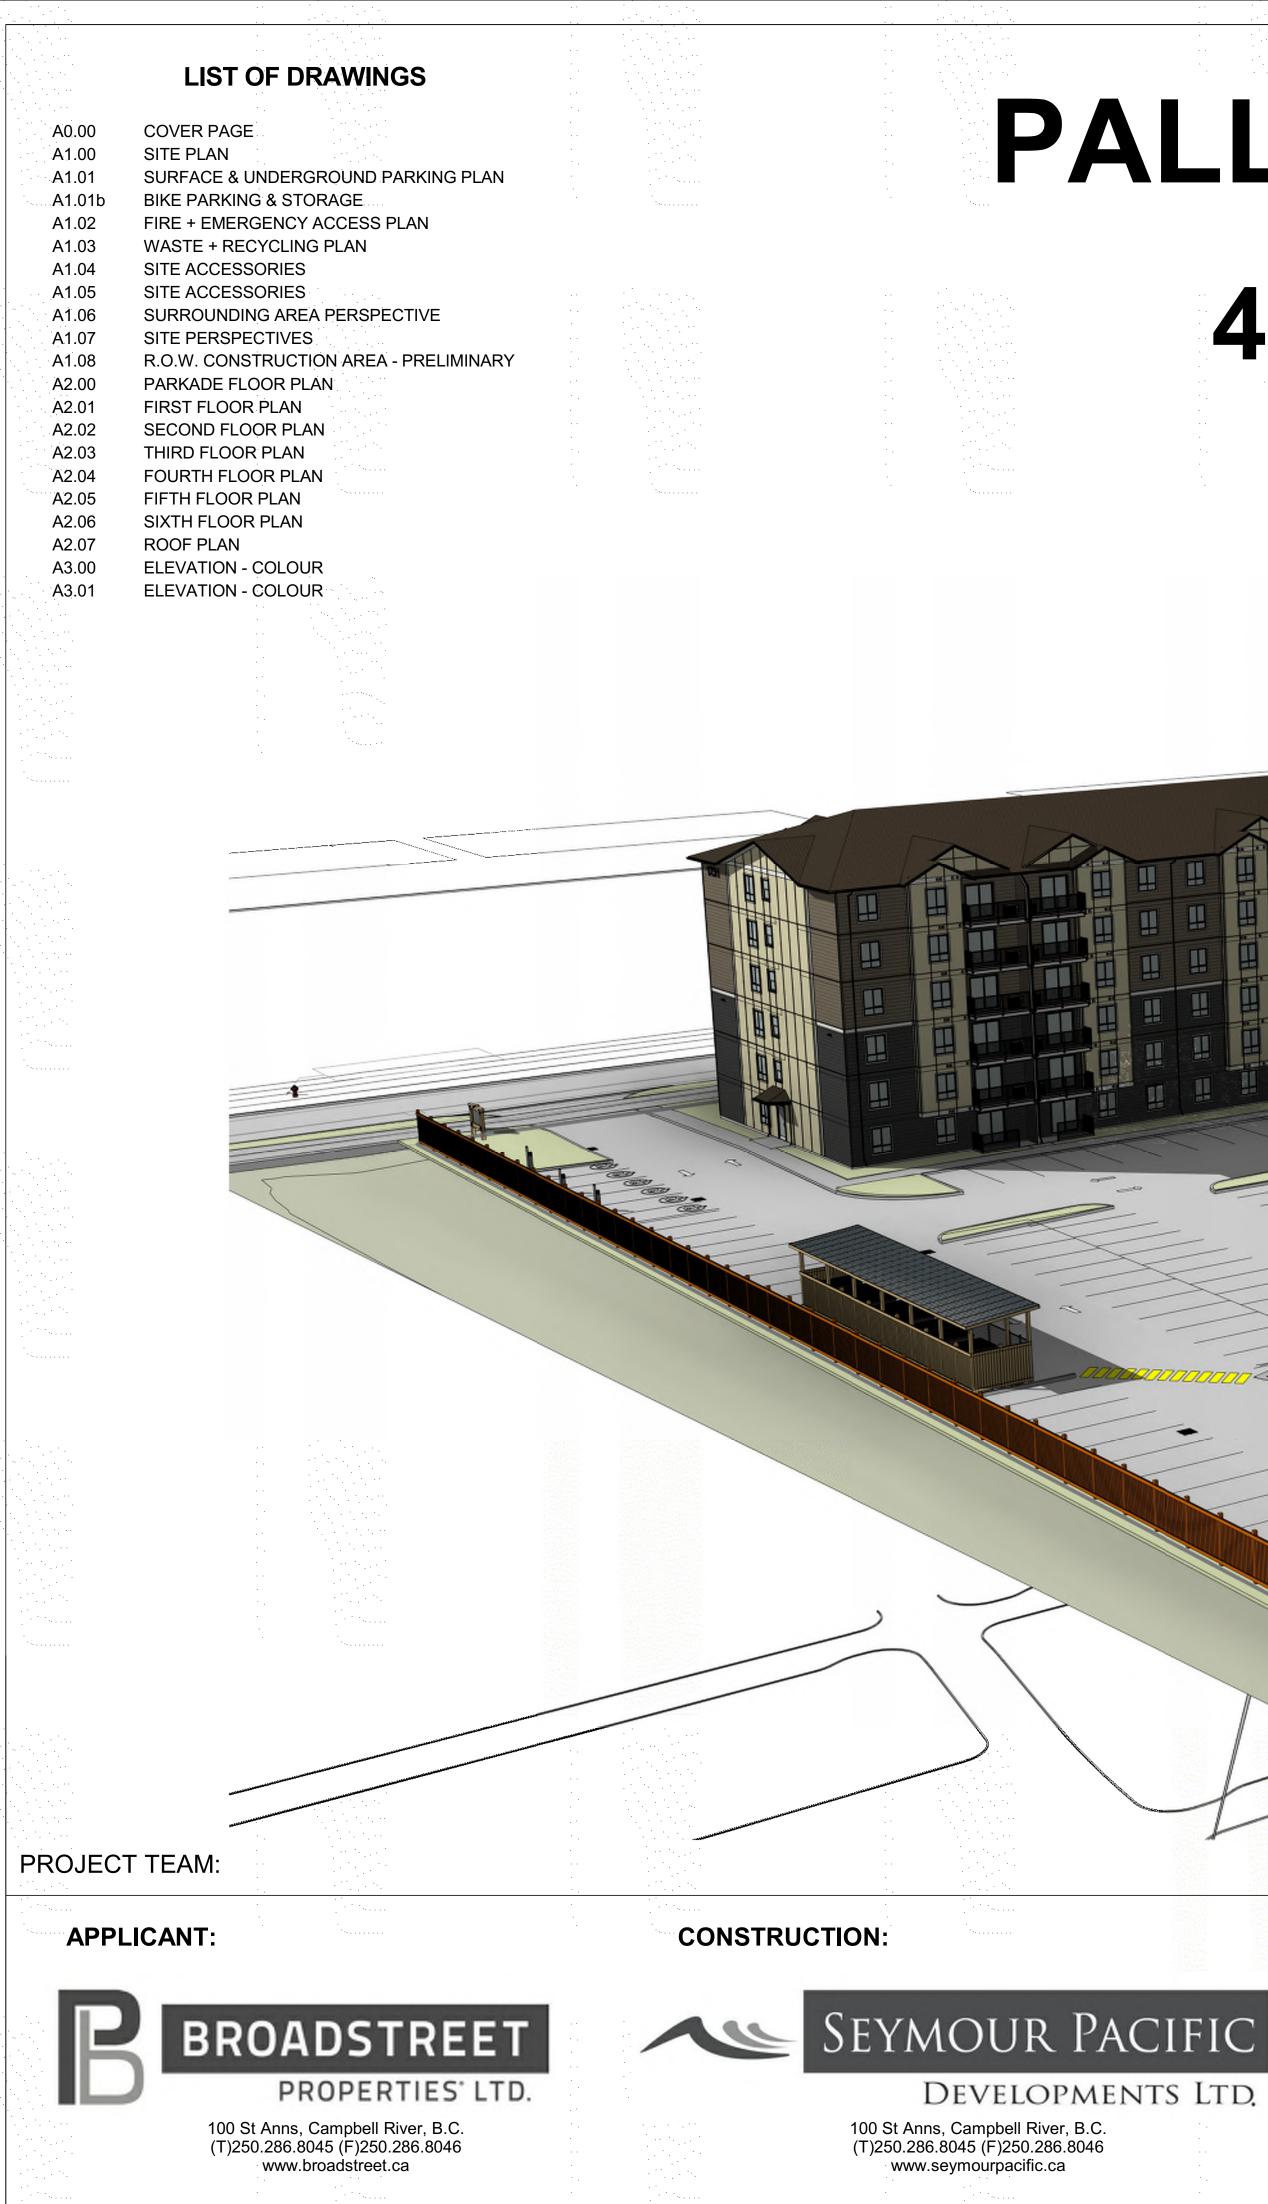

# PALLADIUM TERRACE 425 CULDAFF RD OTTAWA, ON

| SITE INFORMATION        |                                                                                                                                                                       |                   |                     |  |  |
|-------------------------|-----------------------------------------------------------------------------------------------------------------------------------------------------------------------|-------------------|---------------------|--|--|
| PROJECT DESCRIPTION     | 1 - MULTIFAMI                                                                                                                                                         | LY RESIDENTIAL AF | PARTMENT (6 STOREY) |  |  |
| TOTAL UNITS             | 177 UNITS                                                                                                                                                             |                   |                     |  |  |
| ROOF TYPE               | GABLE ROOF                                                                                                                                                            |                   |                     |  |  |
| CIVIC ADDRESS           | 425 CULDAFF RD.                                                                                                                                                       |                   |                     |  |  |
| MUNICIPALITY            | CITY OF OTTAWA                                                                                                                                                        |                   |                     |  |  |
| ZONING                  | GM                                                                                                                                                                    |                   |                     |  |  |
| LEGAL DESCRIPTION       | LEGAL DESCRIPTION<br>PART BLOCK 242, PLAN 4M1687, PART 1 AND 2 ON<br>4R35406; SUBJECT TO AN EASEMENT IN GROSS OVER<br>PART 4, 4R34110 AS IN OC2424260; CITY OF OTTAWA |                   |                     |  |  |
| LOT AREA                | 9,728.16 m <sup>2</sup>                                                                                                                                               | 2.40 ACRES        | 0.973 HECTARES      |  |  |
| BUILDING AREA           | 16,335.42                                                                                                                                                             | m <sup>2</sup>    |                     |  |  |
| DENSITY                 | 74.2 DU/ACRE                                                                                                                                                          |                   |                     |  |  |
| FLOOR SPACE INDEX (FSI) | 1.68                                                                                                                                                                  |                   |                     |  |  |