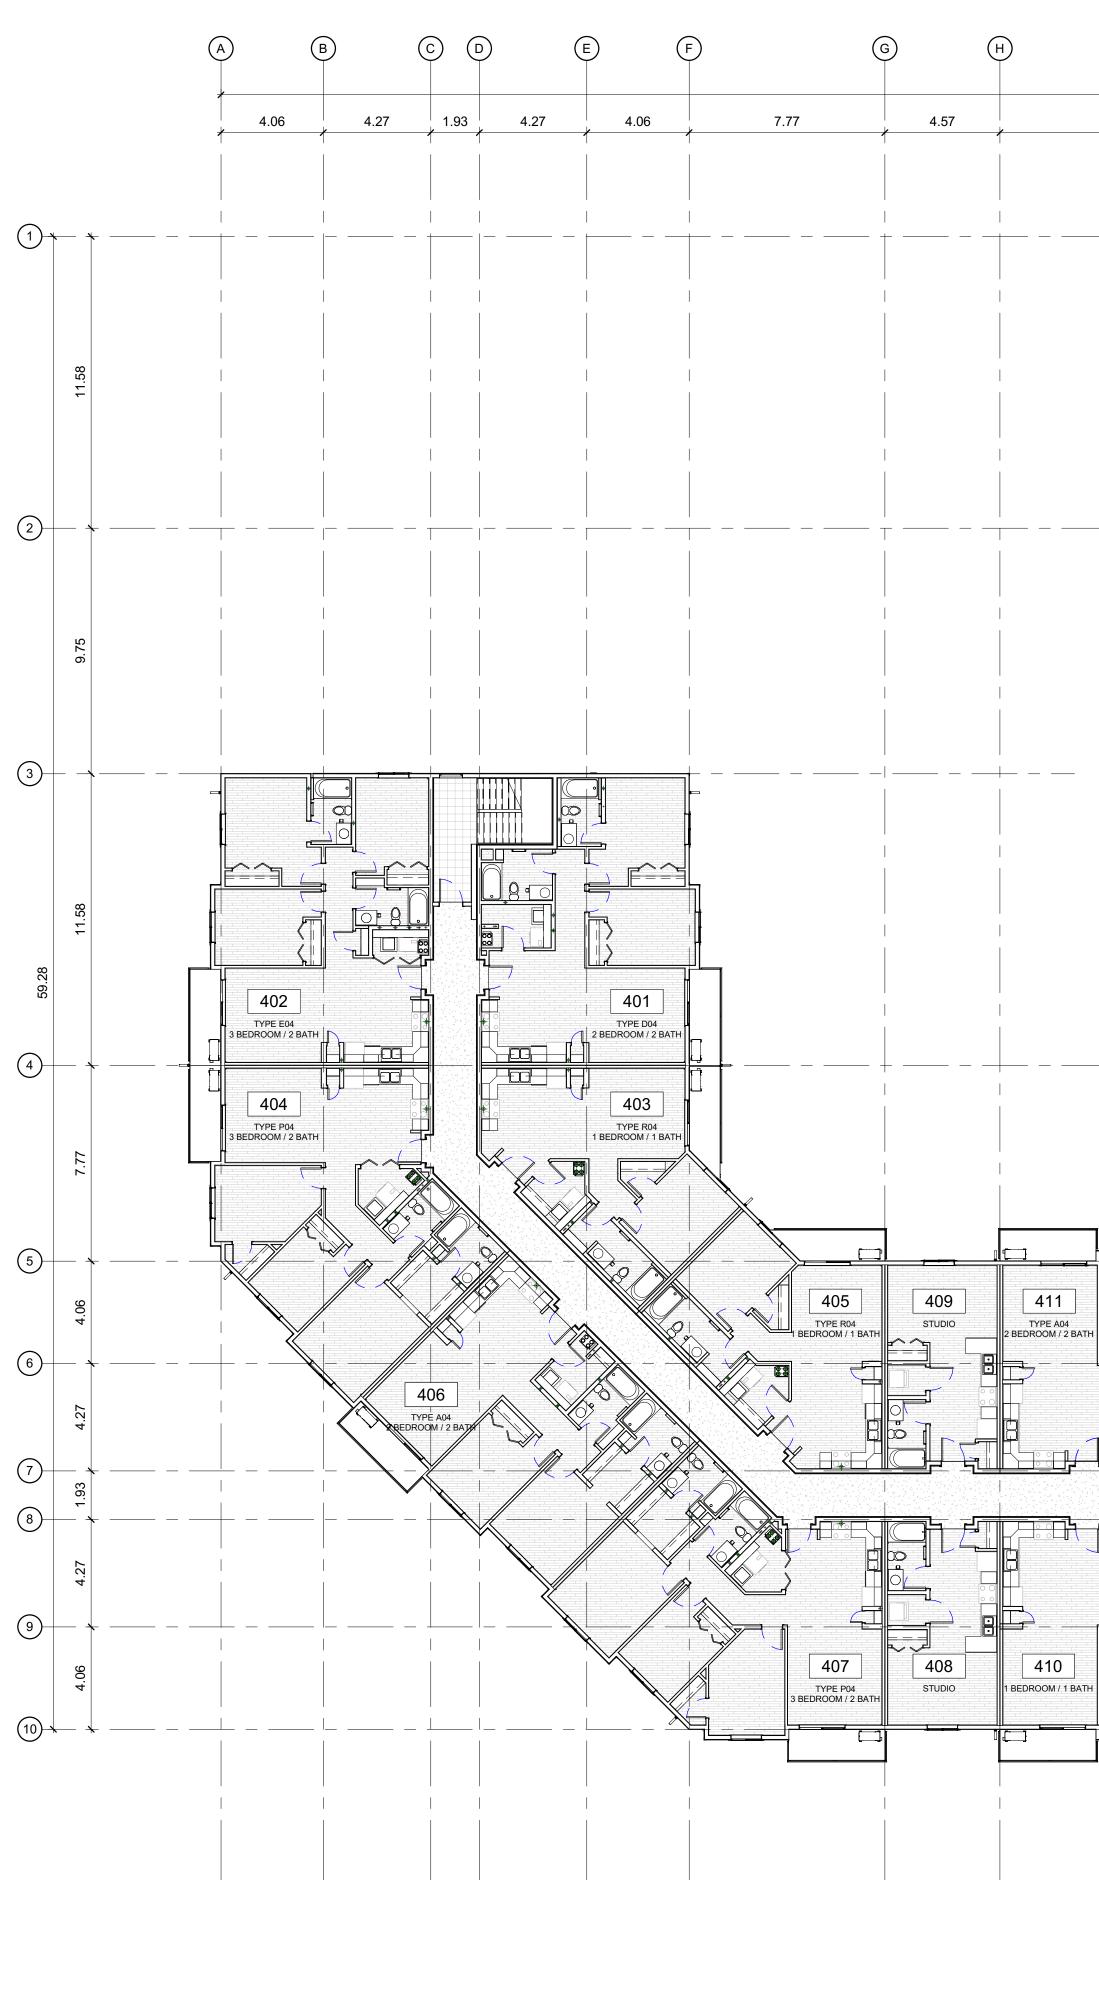

| UNIT B             | REAKDOWN   |     |                                       |
|--------------------|------------|-----|---------------------------------------|
|                    | BUILDING A |     |                                       |
| TOTAL PER BUILDING | 177        |     |                                       |
|                    |            | %   |                                       |
| STUDIO             | 24         | 13% | e e e e e e e e e e e e e e e e e e e |
| 1 BED / 1BATH      | 24         | 13% |                                       |
| 2 BED / 1 BATH     | 6          | 3%  |                                       |
| 2 BED / 2 BATH     | 87         | 51% |                                       |
| 3 BED / 2 BATH     | 36         | 20% |                                       |
| TOTAL              | 177 UNITS  |     | ·                                     |