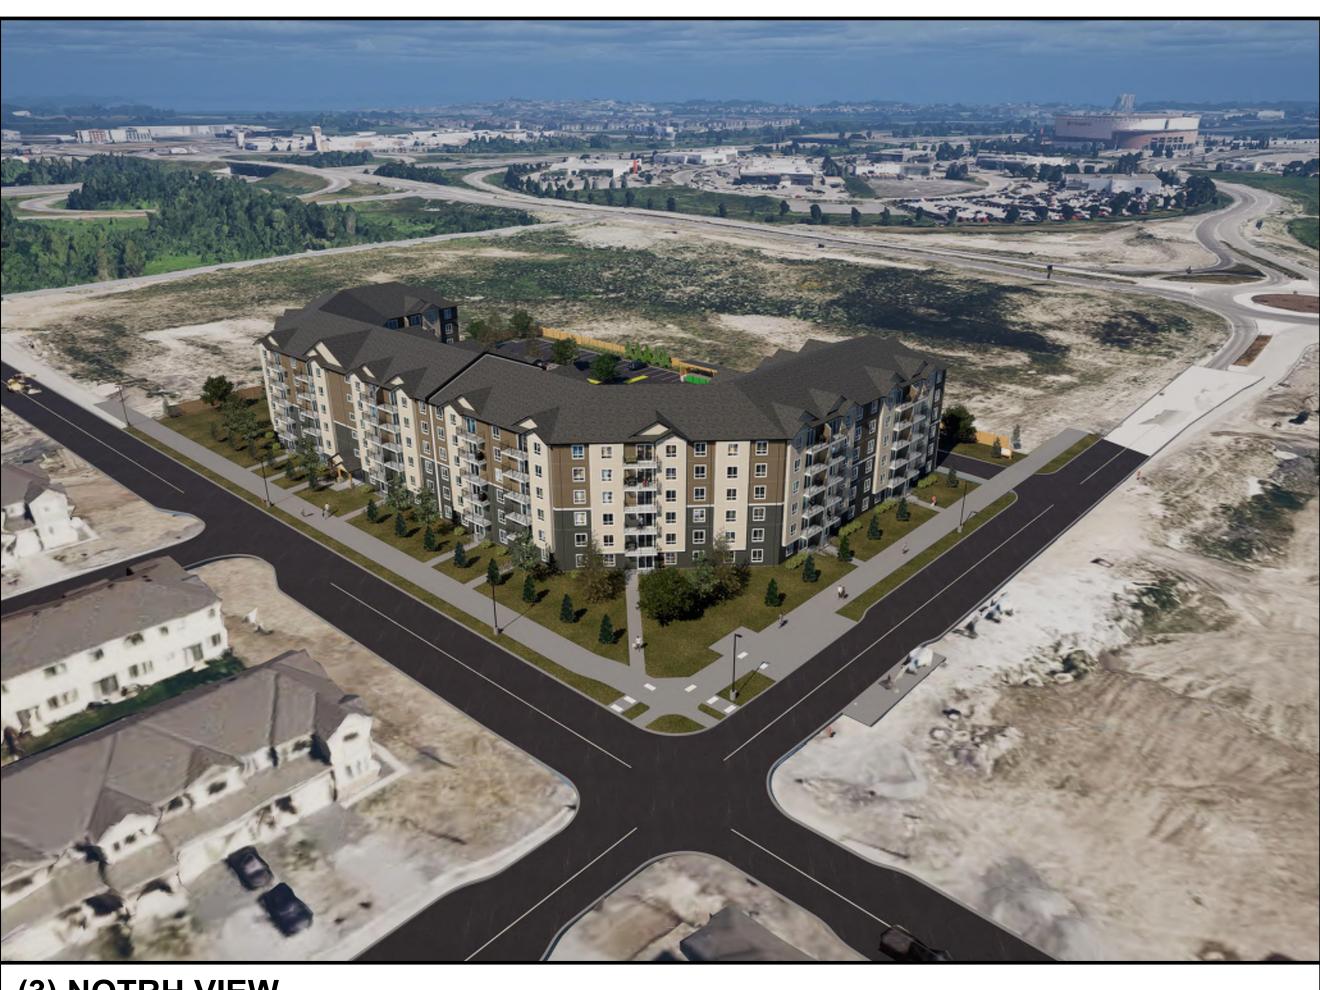

|  |  |  |
| GARBAGE            | 19.3 y³            | 20 y <sup>3</sup> |  |  |  |
| GMP                | 3 y <sup>3</sup>   | 4 y <sup>3</sup>  |  |  |  |
| FIBRE              | 6.7 y <sup>3</sup> | 8 y <sup>3</sup>  |  |  |  |
| ORGANICS           | 870 L              | 960 L             |  |  |  |

| LEGEND |                                                     |  |  |  |  |
|--------|-----------------------------------------------------|--|--|--|--|
|        | GARBAGE CANS<br>(NUMBER REPRESENTS Y <sup>3</sup> ) |  |  |  |  |
|        | FIBRE CANS<br>(NUMBER REPRESENTS Y <sup>3</sup> )   |  |  |  |  |
|        | GMP CANS<br>(NUMBER REPRESENTS Y <sup>3</sup> )     |  |  |  |  |
|        | 240 L ORGANIC CANS                                  |  |  |  |  |









က



















## (3) NOTRH VIEW







# (1) MAIN ENTRANCE



Ы 48 0 က









|                  | BROADSTREET<br>PROPERTIES'LTD.<br>100 St Anns, Campbell River, B.C.<br>(T)250.286.8045 (F)250.286.8046<br>www.broadstreet.ca<br>SITE MAP: |
|------------------|-------------------------------------------------------------------------------------------------------------------------------------------|
|                  | PROJECT STATUS:<br>DEVELOPMENT PERMIT                                                                                                     |
|                  | Revision Schedule                                                                                                                         |
| ╞                | No. Description Revision Date