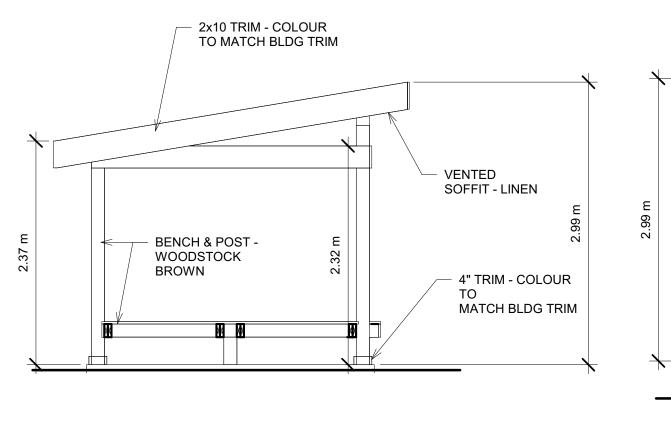

OPOSED          |  |  |  |
| GARBAGE            | 19.3 y³            | 20 y <sup>3</sup> |  |  |  |
| GMP                | 3 y <sup>3</sup>   | 4 y <sup>3</sup>  |  |  |  |
| FIBRE              | 6.7 y <sup>3</sup> | 8 y <sup>3</sup>  |  |  |  |
| ORGANICS           | 870 L              | 960 L             |  |  |  |

| LEGEND |                                                     |  |  |  |  |
|--------|-----------------------------------------------------|--|--|--|--|
|        | GARBAGE CANS<br>(NUMBER REPRESENTS Y <sup>3</sup> ) |  |  |  |  |
|        | FIBRE CANS<br>(NUMBER REPRESENTS Y <sup>3</sup> )   |  |  |  |  |
|        | GMP CANS<br>(NUMBER REPRESENTS Y <sup>3</sup> )     |  |  |  |  |
|        | 240 L ORGANIC CANS                                  |  |  |  |  |









က



















## (3) NOTRH VIEW







# (1) MAIN ENTRANCE



Ы 48 0 က









|                  | BROADSTREET<br>PROPERTIES'LTD.<br>100 St Anns, Campbell River, B.C.<br>(T)250.286.8045 (F)250.286.8046<br>www.broadstreet.ca<br>SITE MAP: |
|------------------|-------------------------------------------------------------------------------------------------------------------------------------------|
|                  | PROJECT STATUS:<br>DEVELOPMENT PERMIT                                                                                                     |
|                  | Revision Schedule                                                                                                                         |
| ╞                | No. Description Revision Date