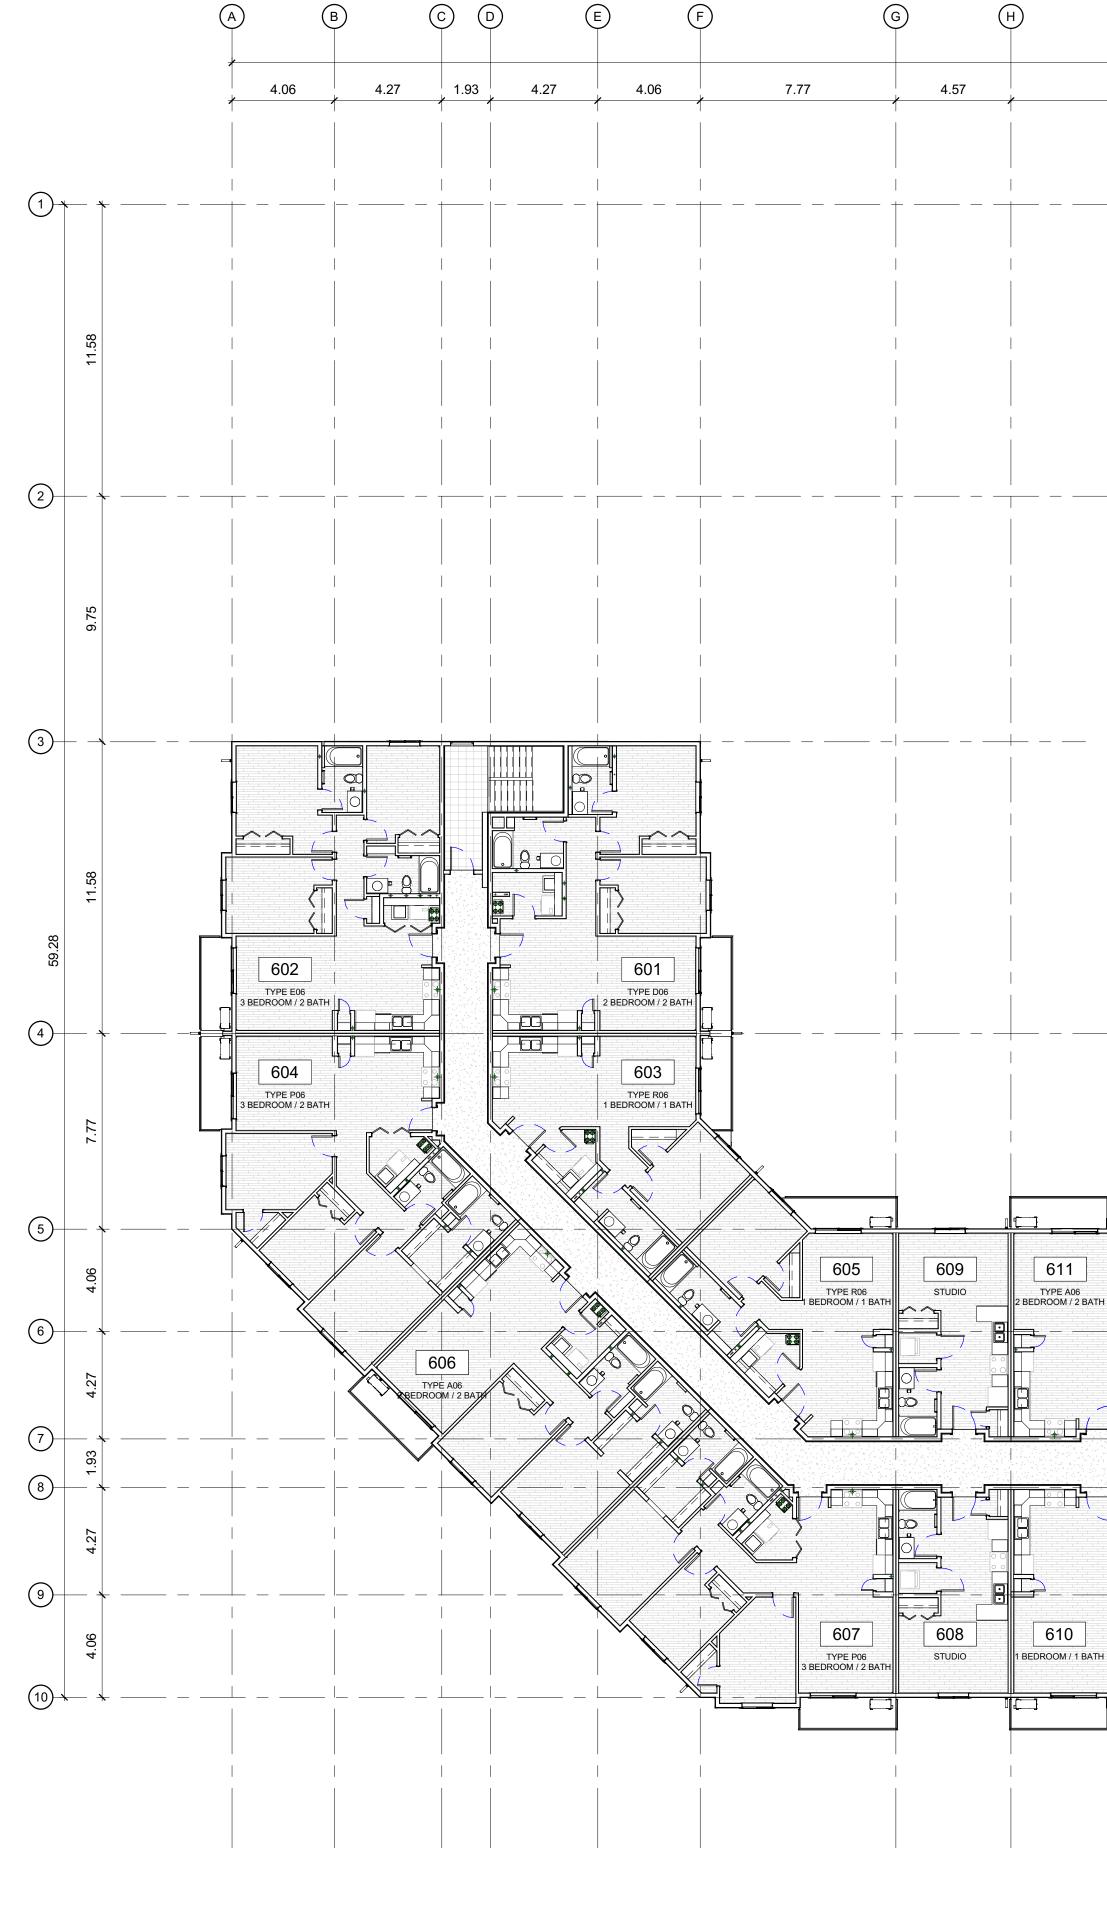

| UNIT B             | REAKDOWN   |     |                                       |
|--------------------|------------|-----|---------------------------------------|
|                    | BUILDING A |     |                                       |
| TOTAL PER BUILDING | 177        |     |                                       |
|                    |            | %   |                                       |
| STUDIO             | 24         | 13% | e e e e e e e e e e e e e e e e e e e |
| 1 BED / 1BATH      | 24         | 13% |                                       |
| 2 BED / 1 BATH     | 6          | 3%  |                                       |
| 2 BED / 2 BATH     | 87         | 51% |                                       |
| 3 BED / 2 BATH     | 36         | 20% |                                       |
| TOTAL              | 177 UNITS  |     | ·                                     |