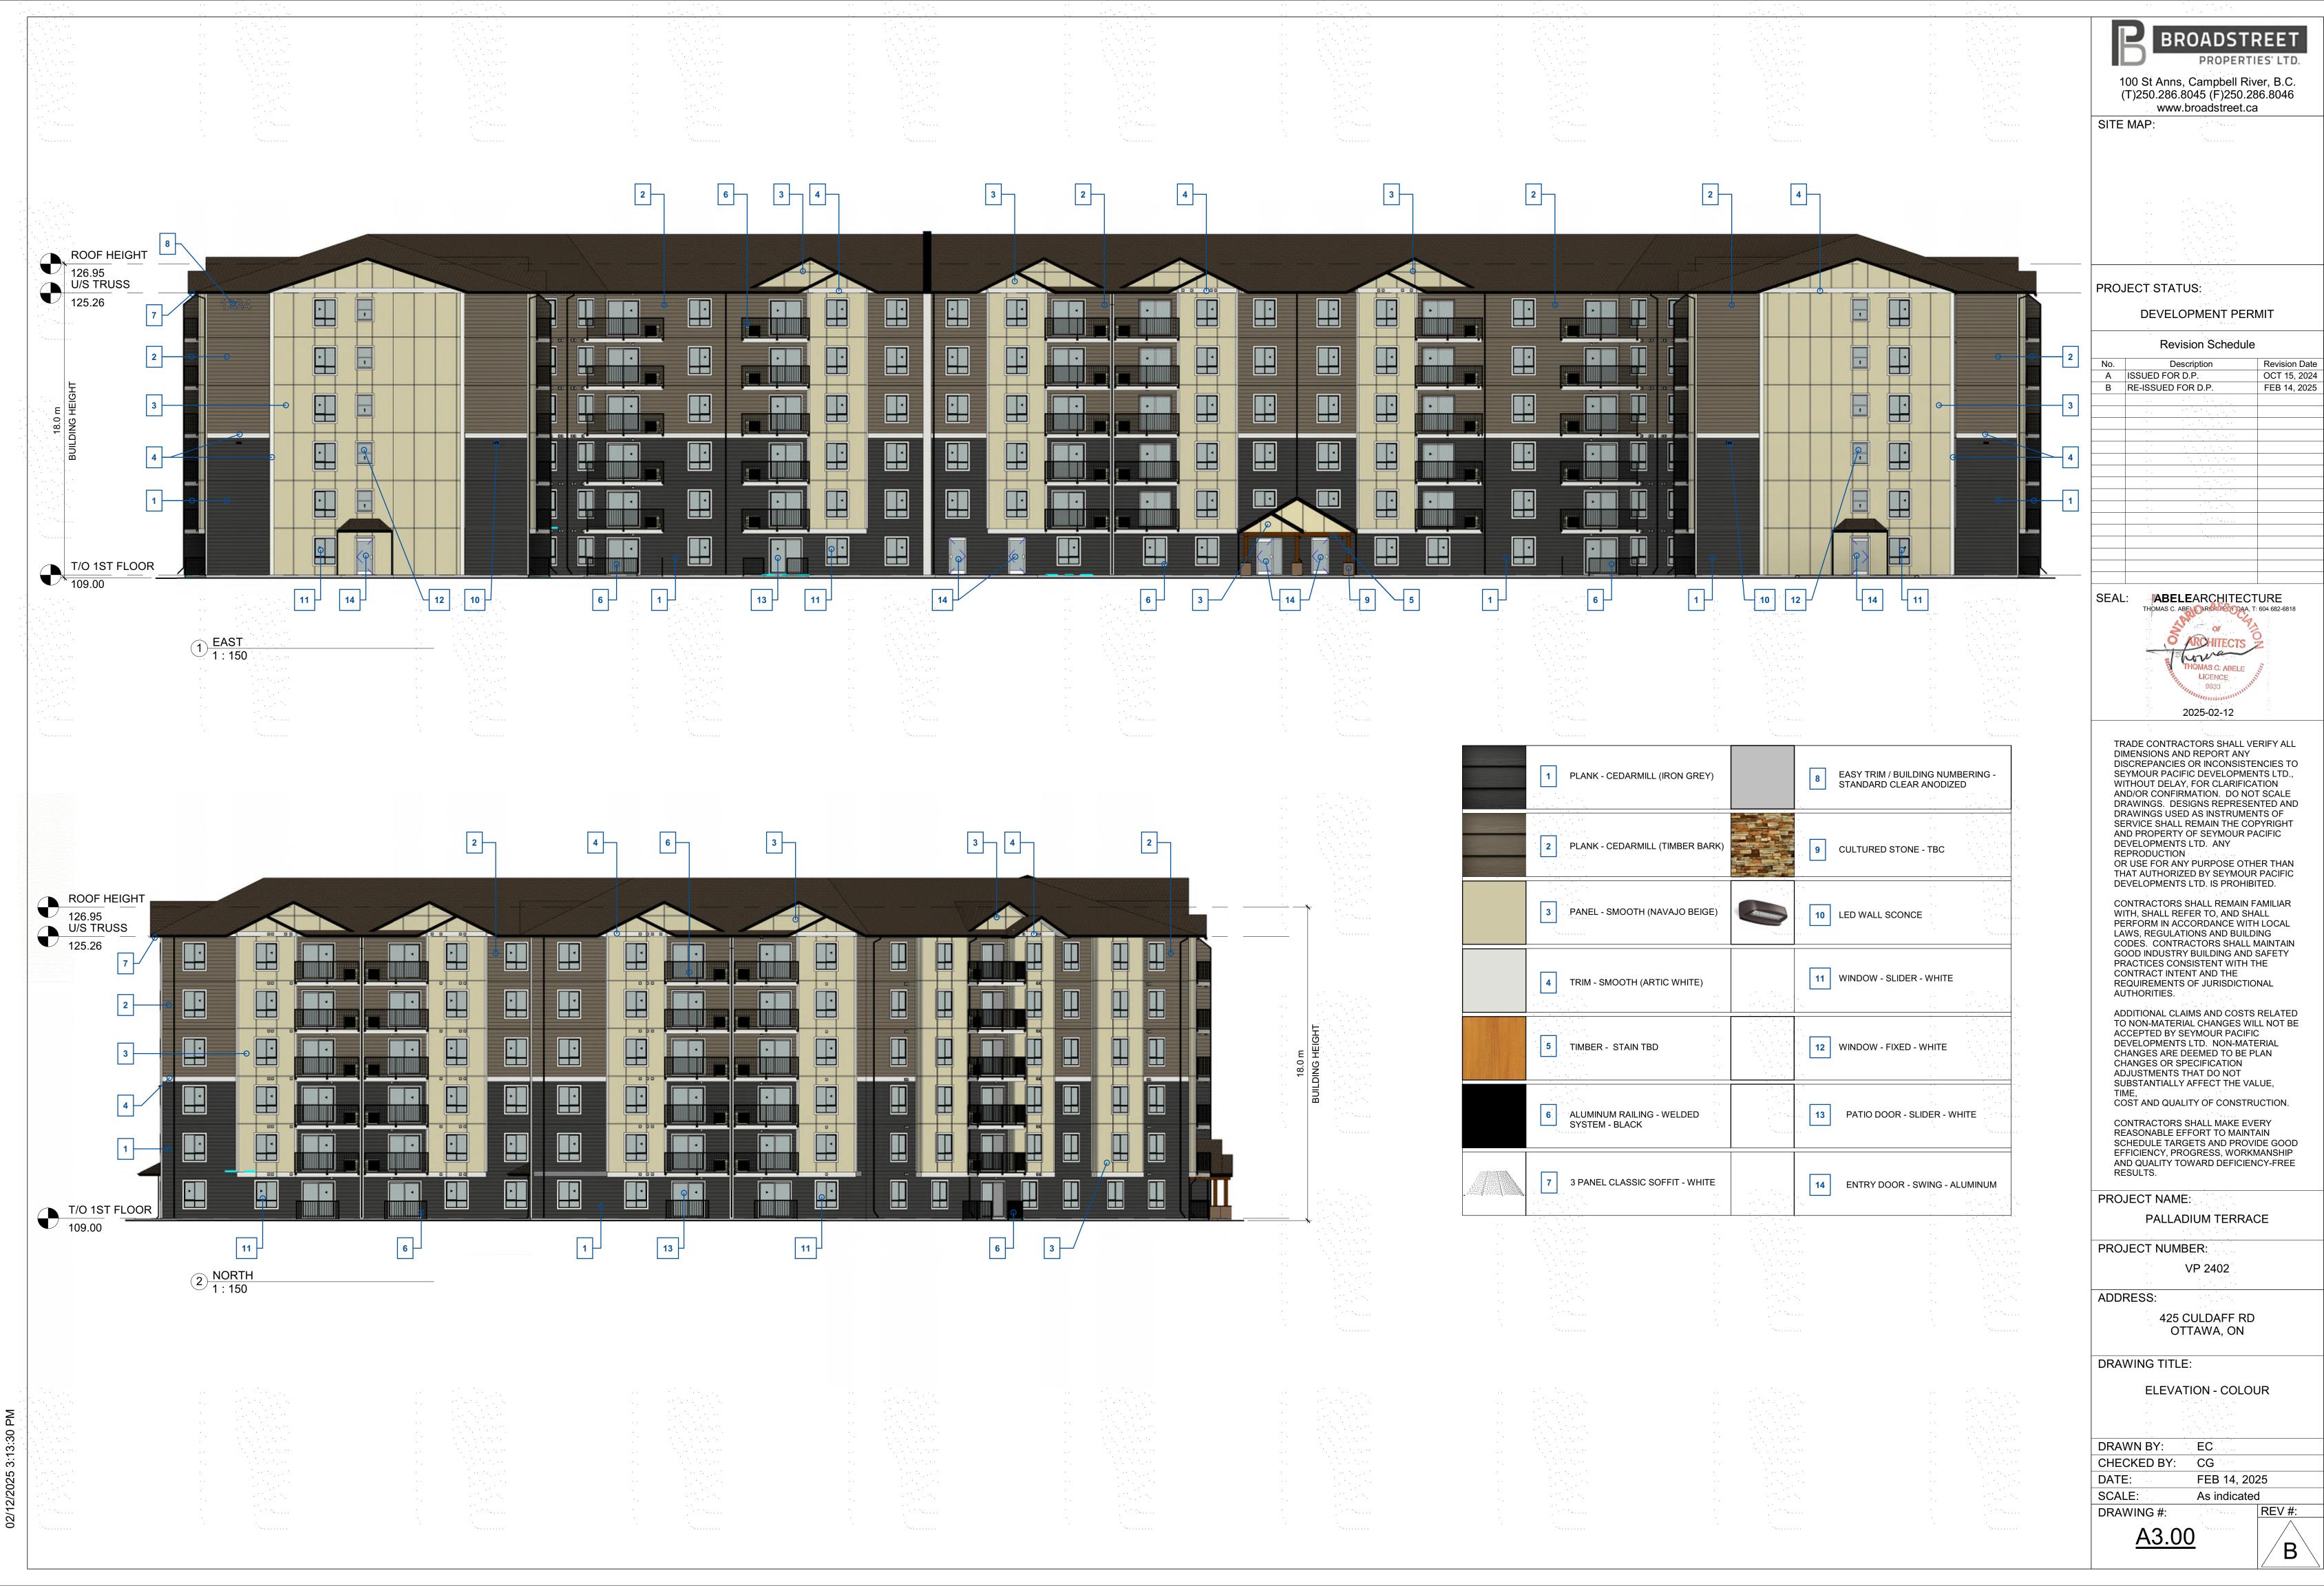

|  |  |  |
| SCAL                                                                                                                                                                                                                                                                                                                                                                                                                                                        | _E: 1 : 150                                                                                                                                                                                                 | )                                                                                      |  |  |  |

REV #:

B

<u>A2.07</u>