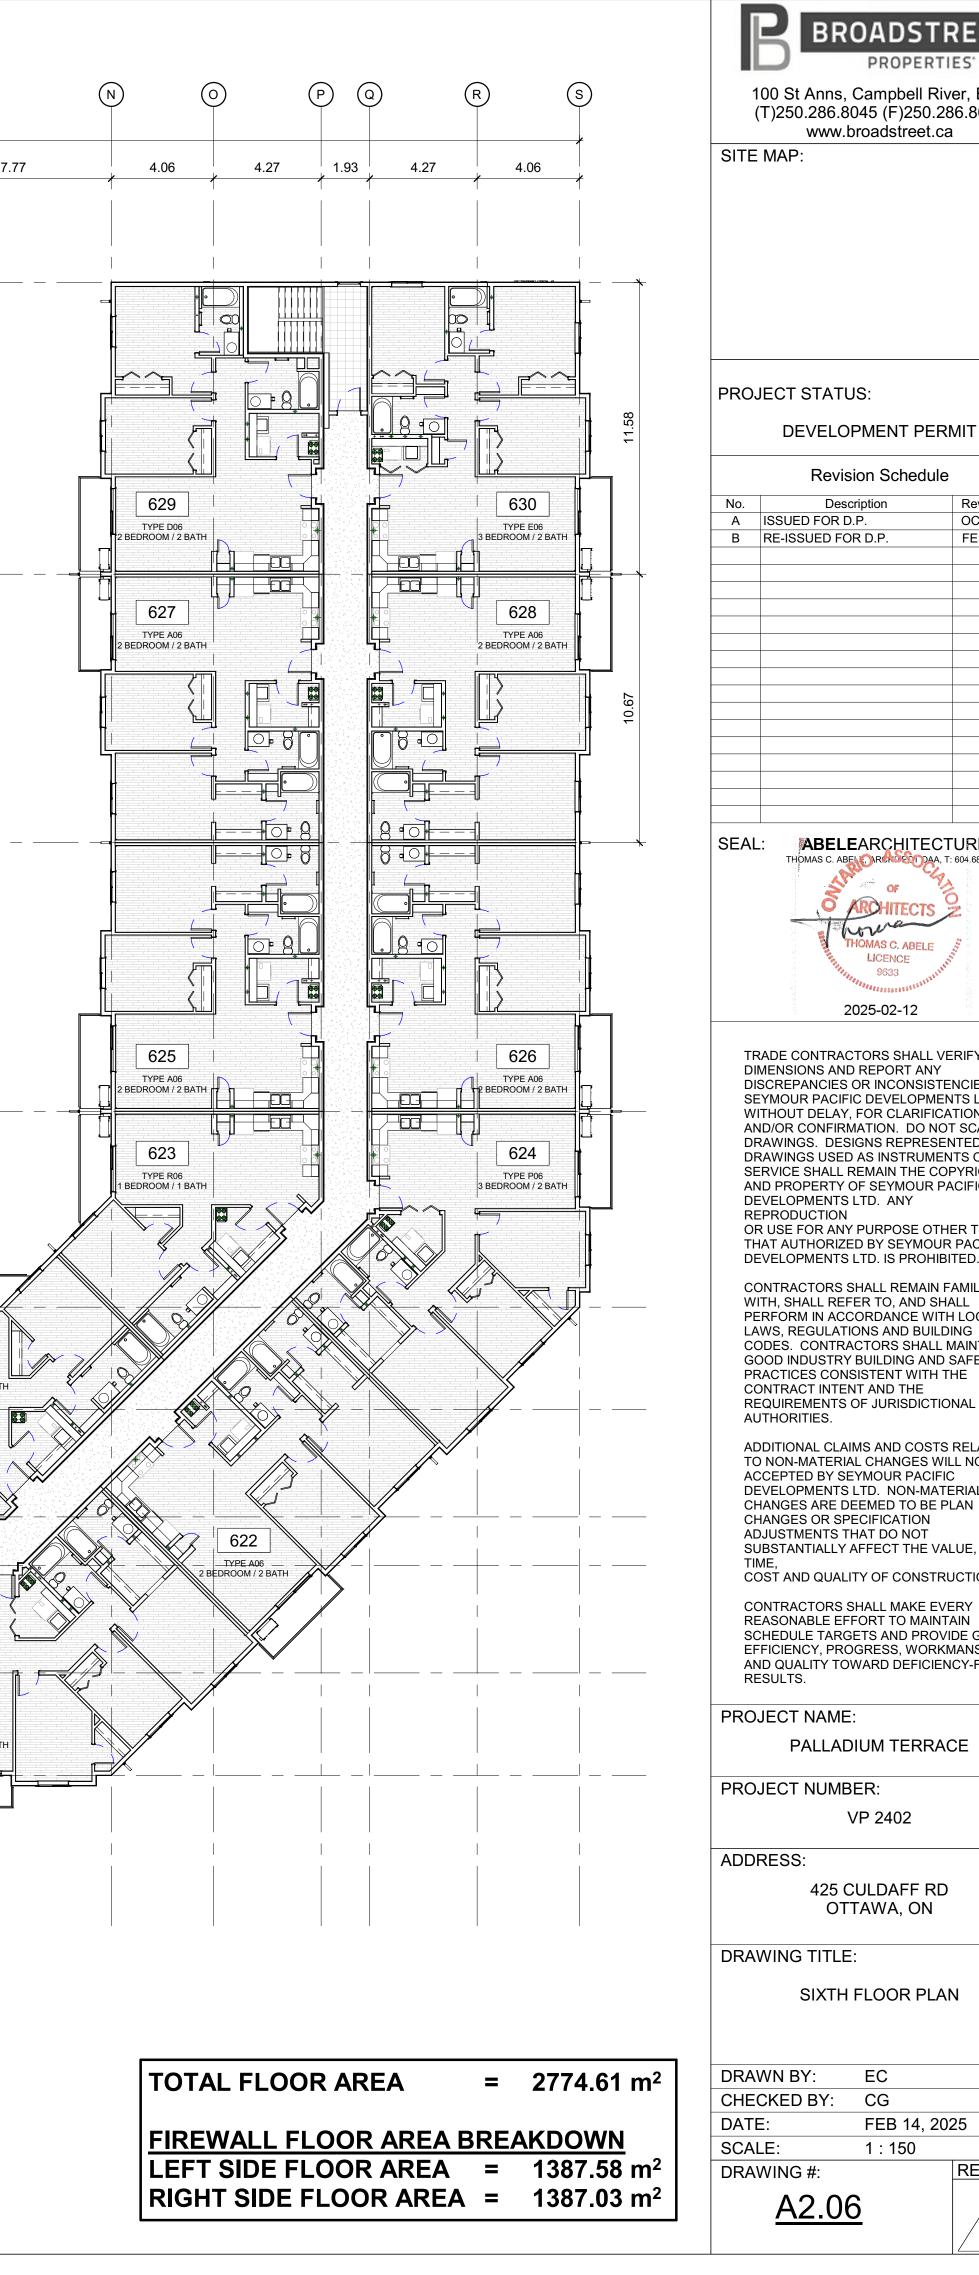

| UNIT B             | REAKDOWN   |     |                                       |
|--------------------|------------|-----|---------------------------------------|
|                    | BUILDING A |     |                                       |
| TOTAL PER BUILDING | 177        |     |                                       |
|                    |            | %   |                                       |
| STUDIO             | 24         | 13% | e e e e e e e e e e e e e e e e e e e |
| 1 BED / 1BATH      | 24         | 13% |                                       |
| 2 BED / 1 BATH     | 6          | 3%  |                                       |
| 2 BED / 2 BATH     | 87         | 51% |                                       |
| 3 BED / 2 BATH     | 36         | 20% |                                       |
| TOTAL              | 177 UNITS  |     | ·                                     |