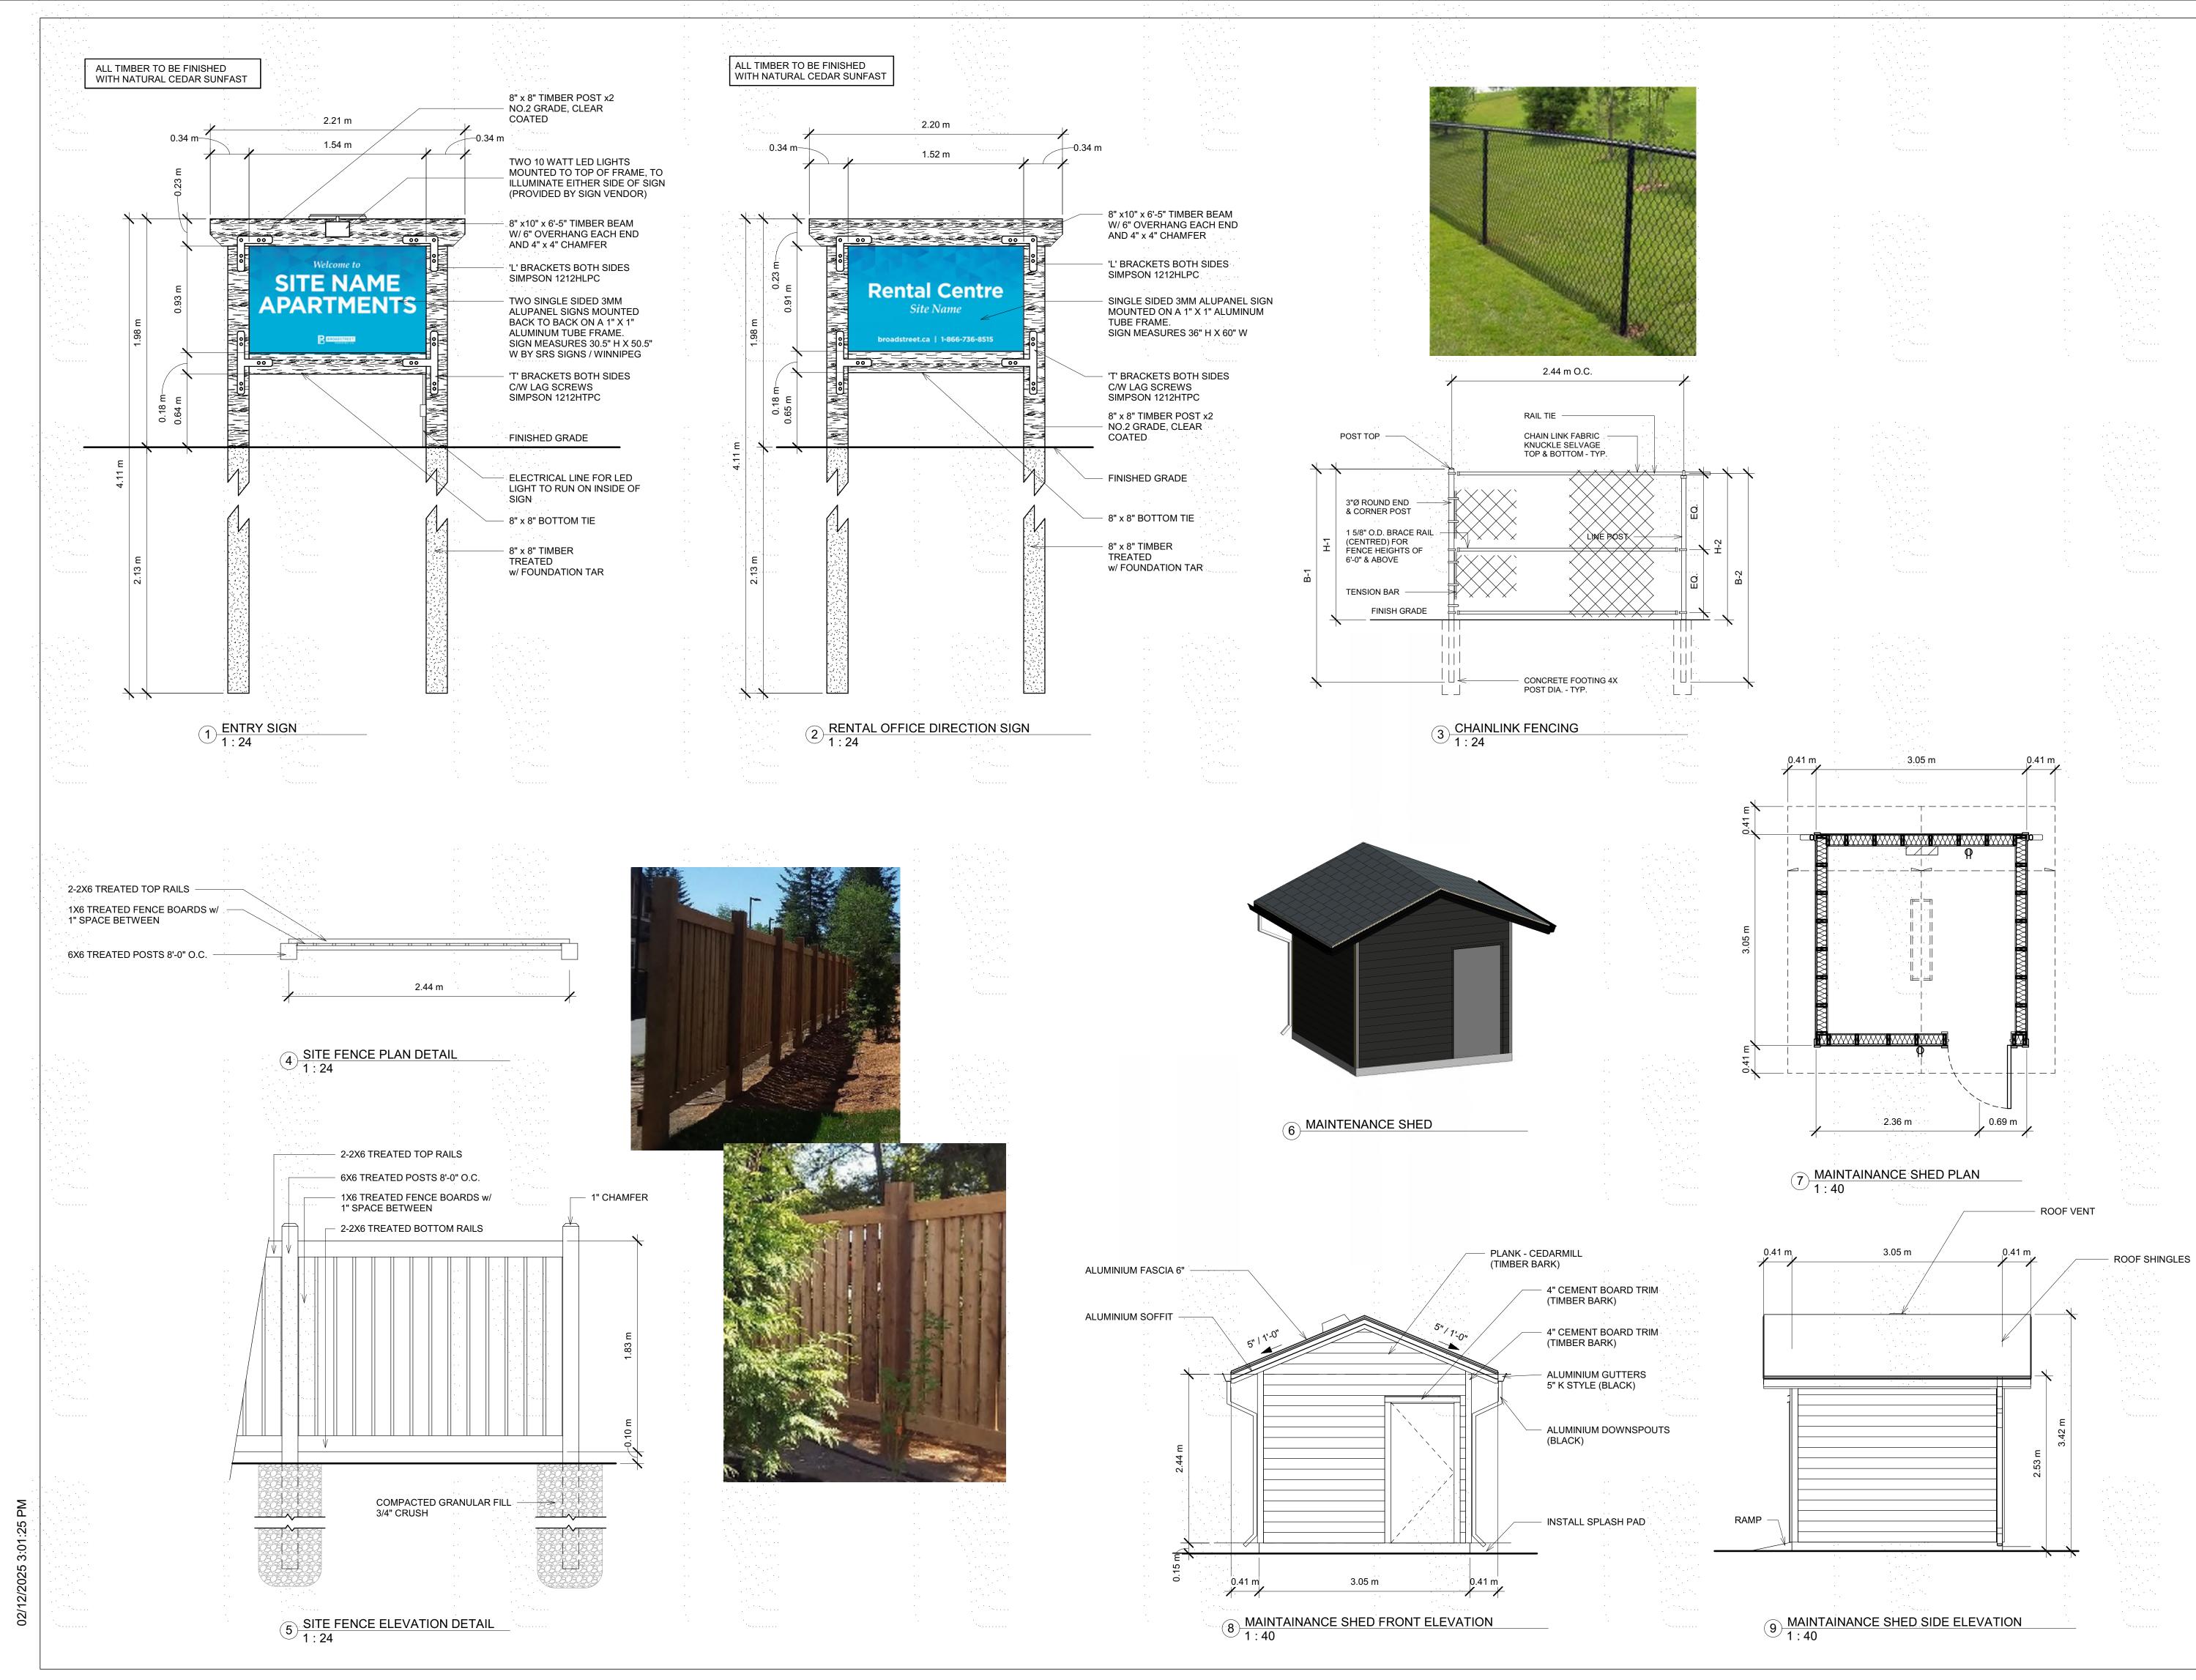

| PROPOSED          |  |  |  |
| GARBAGE            | 19.3 y³            | 20 y <sup>3</sup> |  |  |  |
| GMP                | 3 y <sup>3</sup>   | 4 y <sup>3</sup>  |  |  |  |
| FIBRE              | 6.7 y <sup>3</sup> | 8 y <sup>3</sup>  |  |  |  |
| ORGANICS           | 870 L              | 960 L             |  |  |  |

| LEGEND |                                                     |  |  |  |  |
|--------|-----------------------------------------------------|--|--|--|--|
|        | GARBAGE CANS<br>(NUMBER REPRESENTS Y <sup>3</sup> ) |  |  |  |  |
|        | FIBRE CANS<br>(NUMBER REPRESENTS Y <sup>3</sup> )   |  |  |  |  |
|        | GMP CANS<br>(NUMBER REPRESENTS Y <sup>3</sup> )     |  |  |  |  |
|        | 240 L ORGANIC CANS                                  |  |  |  |  |









က



















## (3) NOTRH VIEW







# (1) MAIN ENTRANCE



Ы 48 0 က









|                  | BROADSTREET<br>PROPERTIES'LTD.<br>100 St Anns, Campbell River, B.C.<br>(T)250.286.8045 (F)250.286.8046<br>www.broadstreet.ca<br>SITE MAP: |
|------------------|-------------------------------------------------------------------------------------------------------------------------------------------|
|                  | PROJECT STATUS:<br>DEVELOPMENT PERMIT                                                                                                     |
|                  | Revision Schedule                                                                                                                         |
| ╞                | No. Description Revision Date