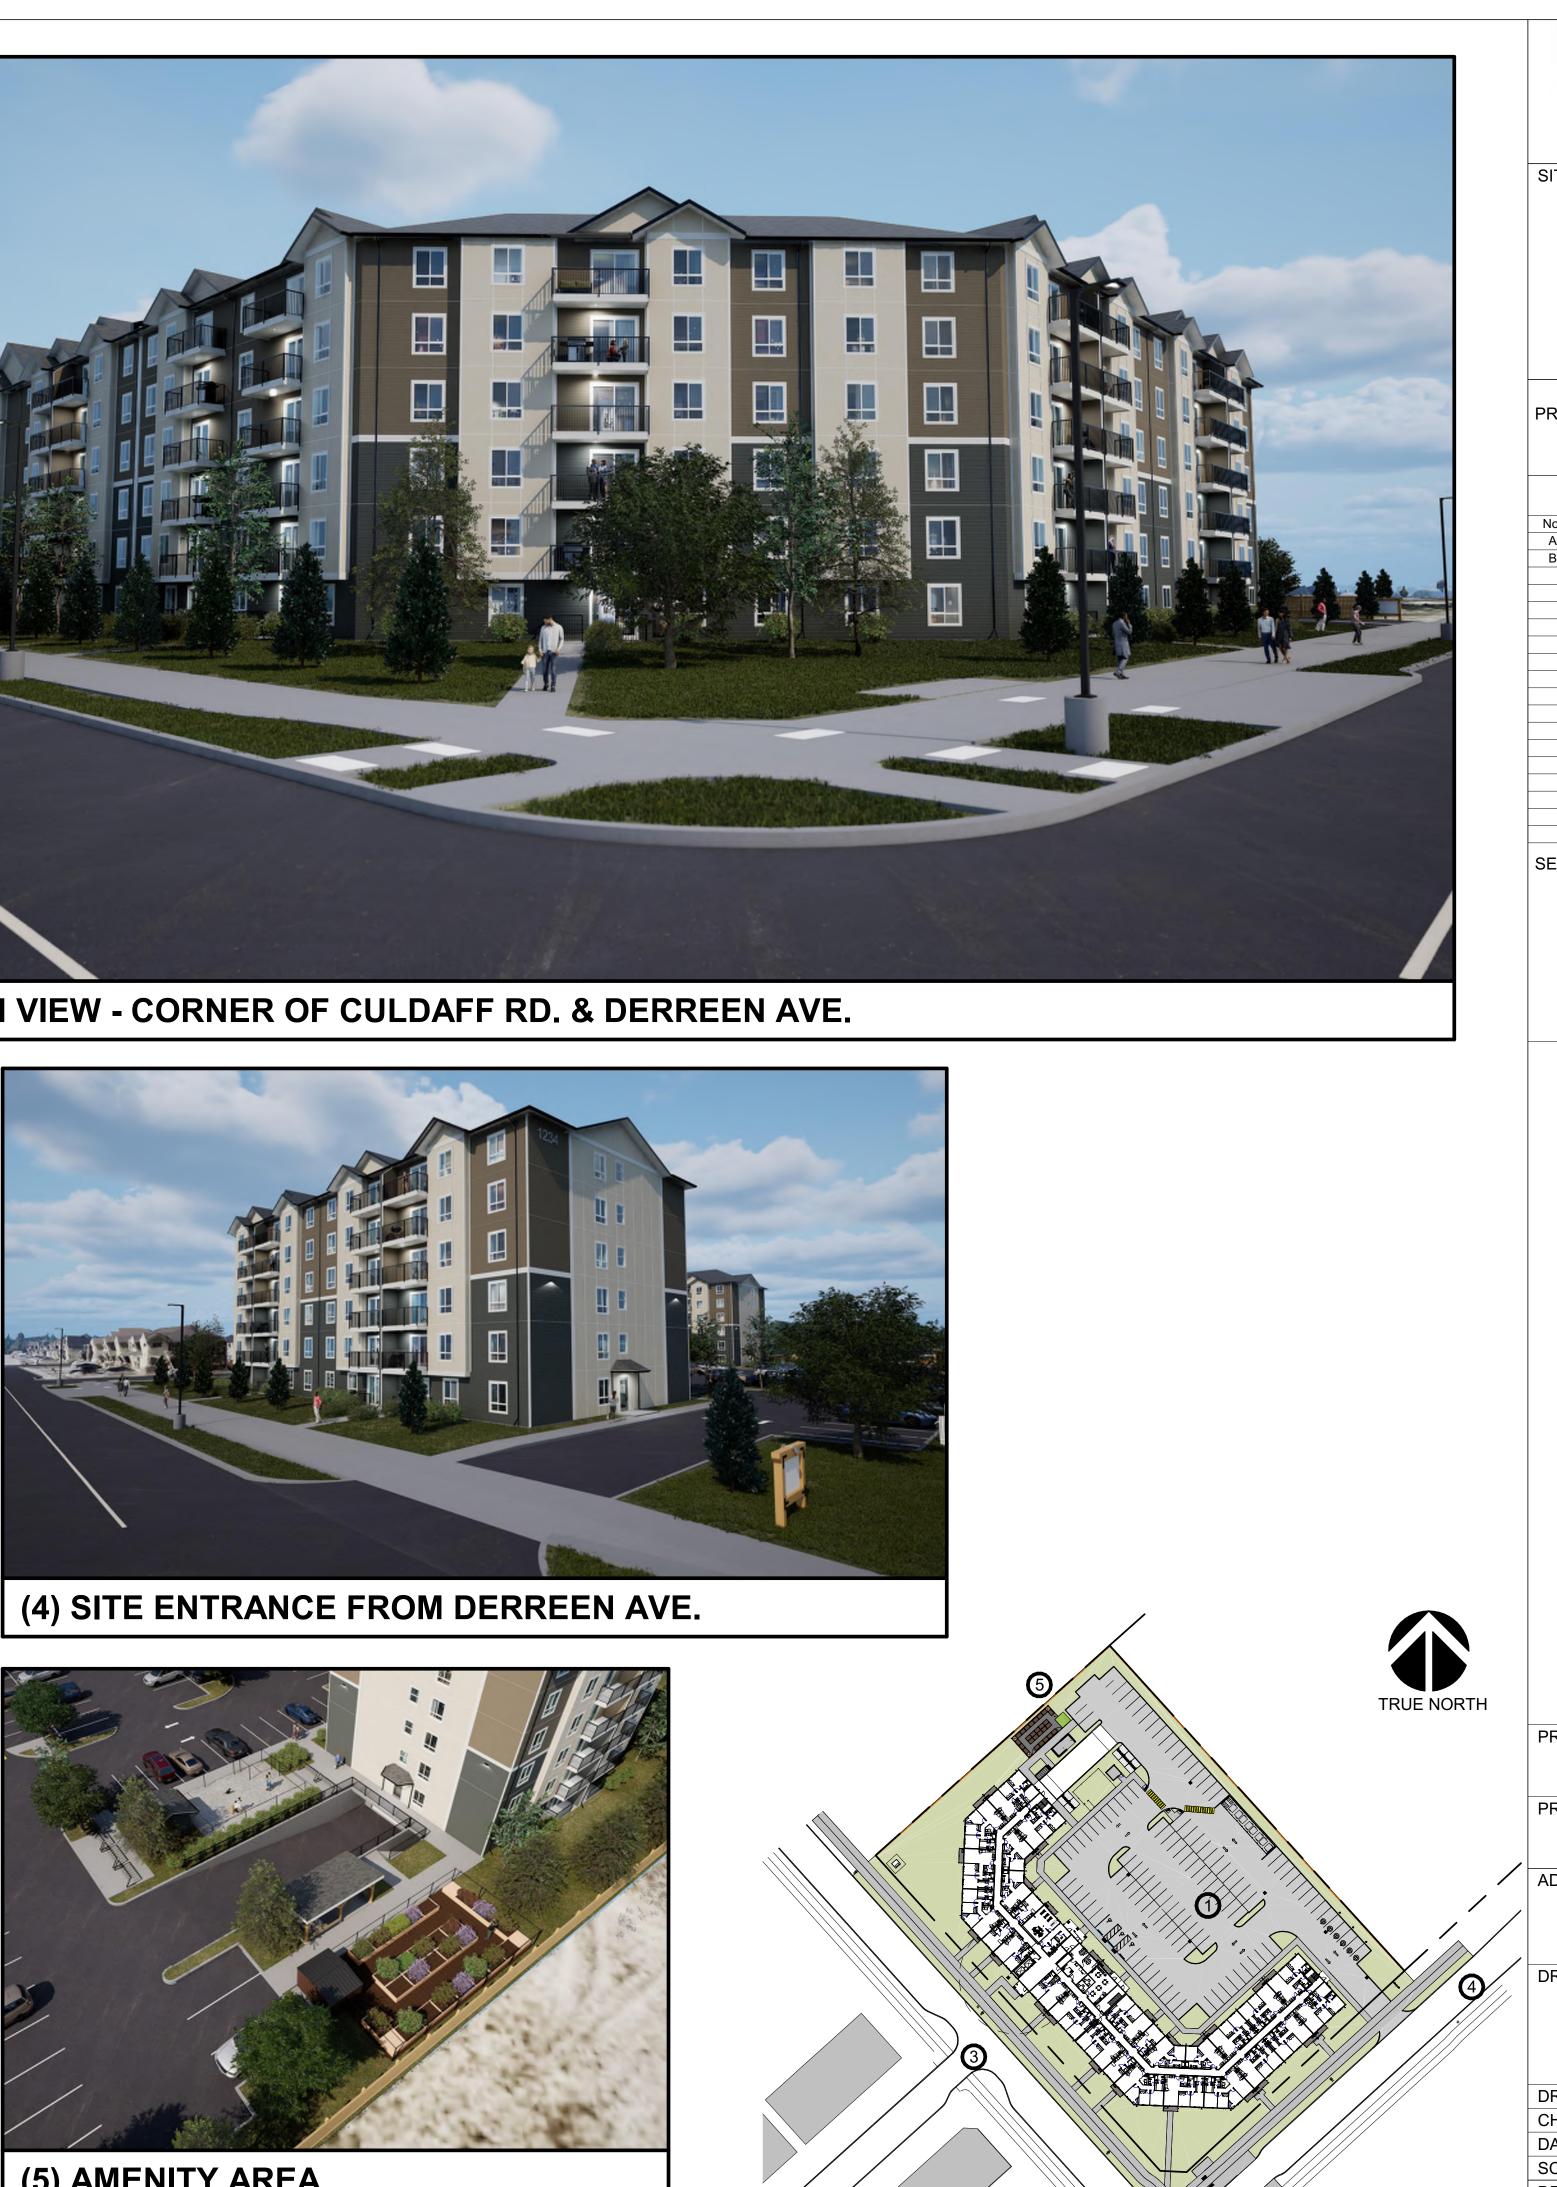

0 y <sup>3</sup> |  |  |  |
| GMP                | 3 y <sup>3</sup>   | 4 y <sup>3</sup>  |  |  |  |
| FIBRE              | 6.7 y <sup>3</sup> | 8 y <sup>3</sup>  |  |  |  |
| ORGANICS           | 870 L              | 960 L             |  |  |  |

| LEGEND |                                                     |  |  |  |  |
|--------|-----------------------------------------------------|--|--|--|--|
|        | GARBAGE CANS<br>(NUMBER REPRESENTS Y <sup>3</sup> ) |  |  |  |  |
|        | FIBRE CANS<br>(NUMBER REPRESENTS Y <sup>3</sup> )   |  |  |  |  |
|        | GMP CANS<br>(NUMBER REPRESENTS Y <sup>3</sup> )     |  |  |  |  |
|        | 240 L ORGANIC CANS                                  |  |  |  |  |









က



















## (3) NOTRH VIEW







# (1) MAIN ENTRANCE



Ы 48 0 က









|                  | BROADSTREET<br>PROPERTIES'LTD.<br>100 St Anns, Campbell River, B.C.<br>(T)250.286.8045 (F)250.286.8046<br>www.broadstreet.ca<br>SITE MAP: |
|------------------|-------------------------------------------------------------------------------------------------------------------------------------------|
|                  | PROJECT STATUS:<br>DEVELOPMENT PERMIT                                                                                                     |
|                  | Revision Schedule                                                                                                                         |
| ╞                | No. Description Revision Date