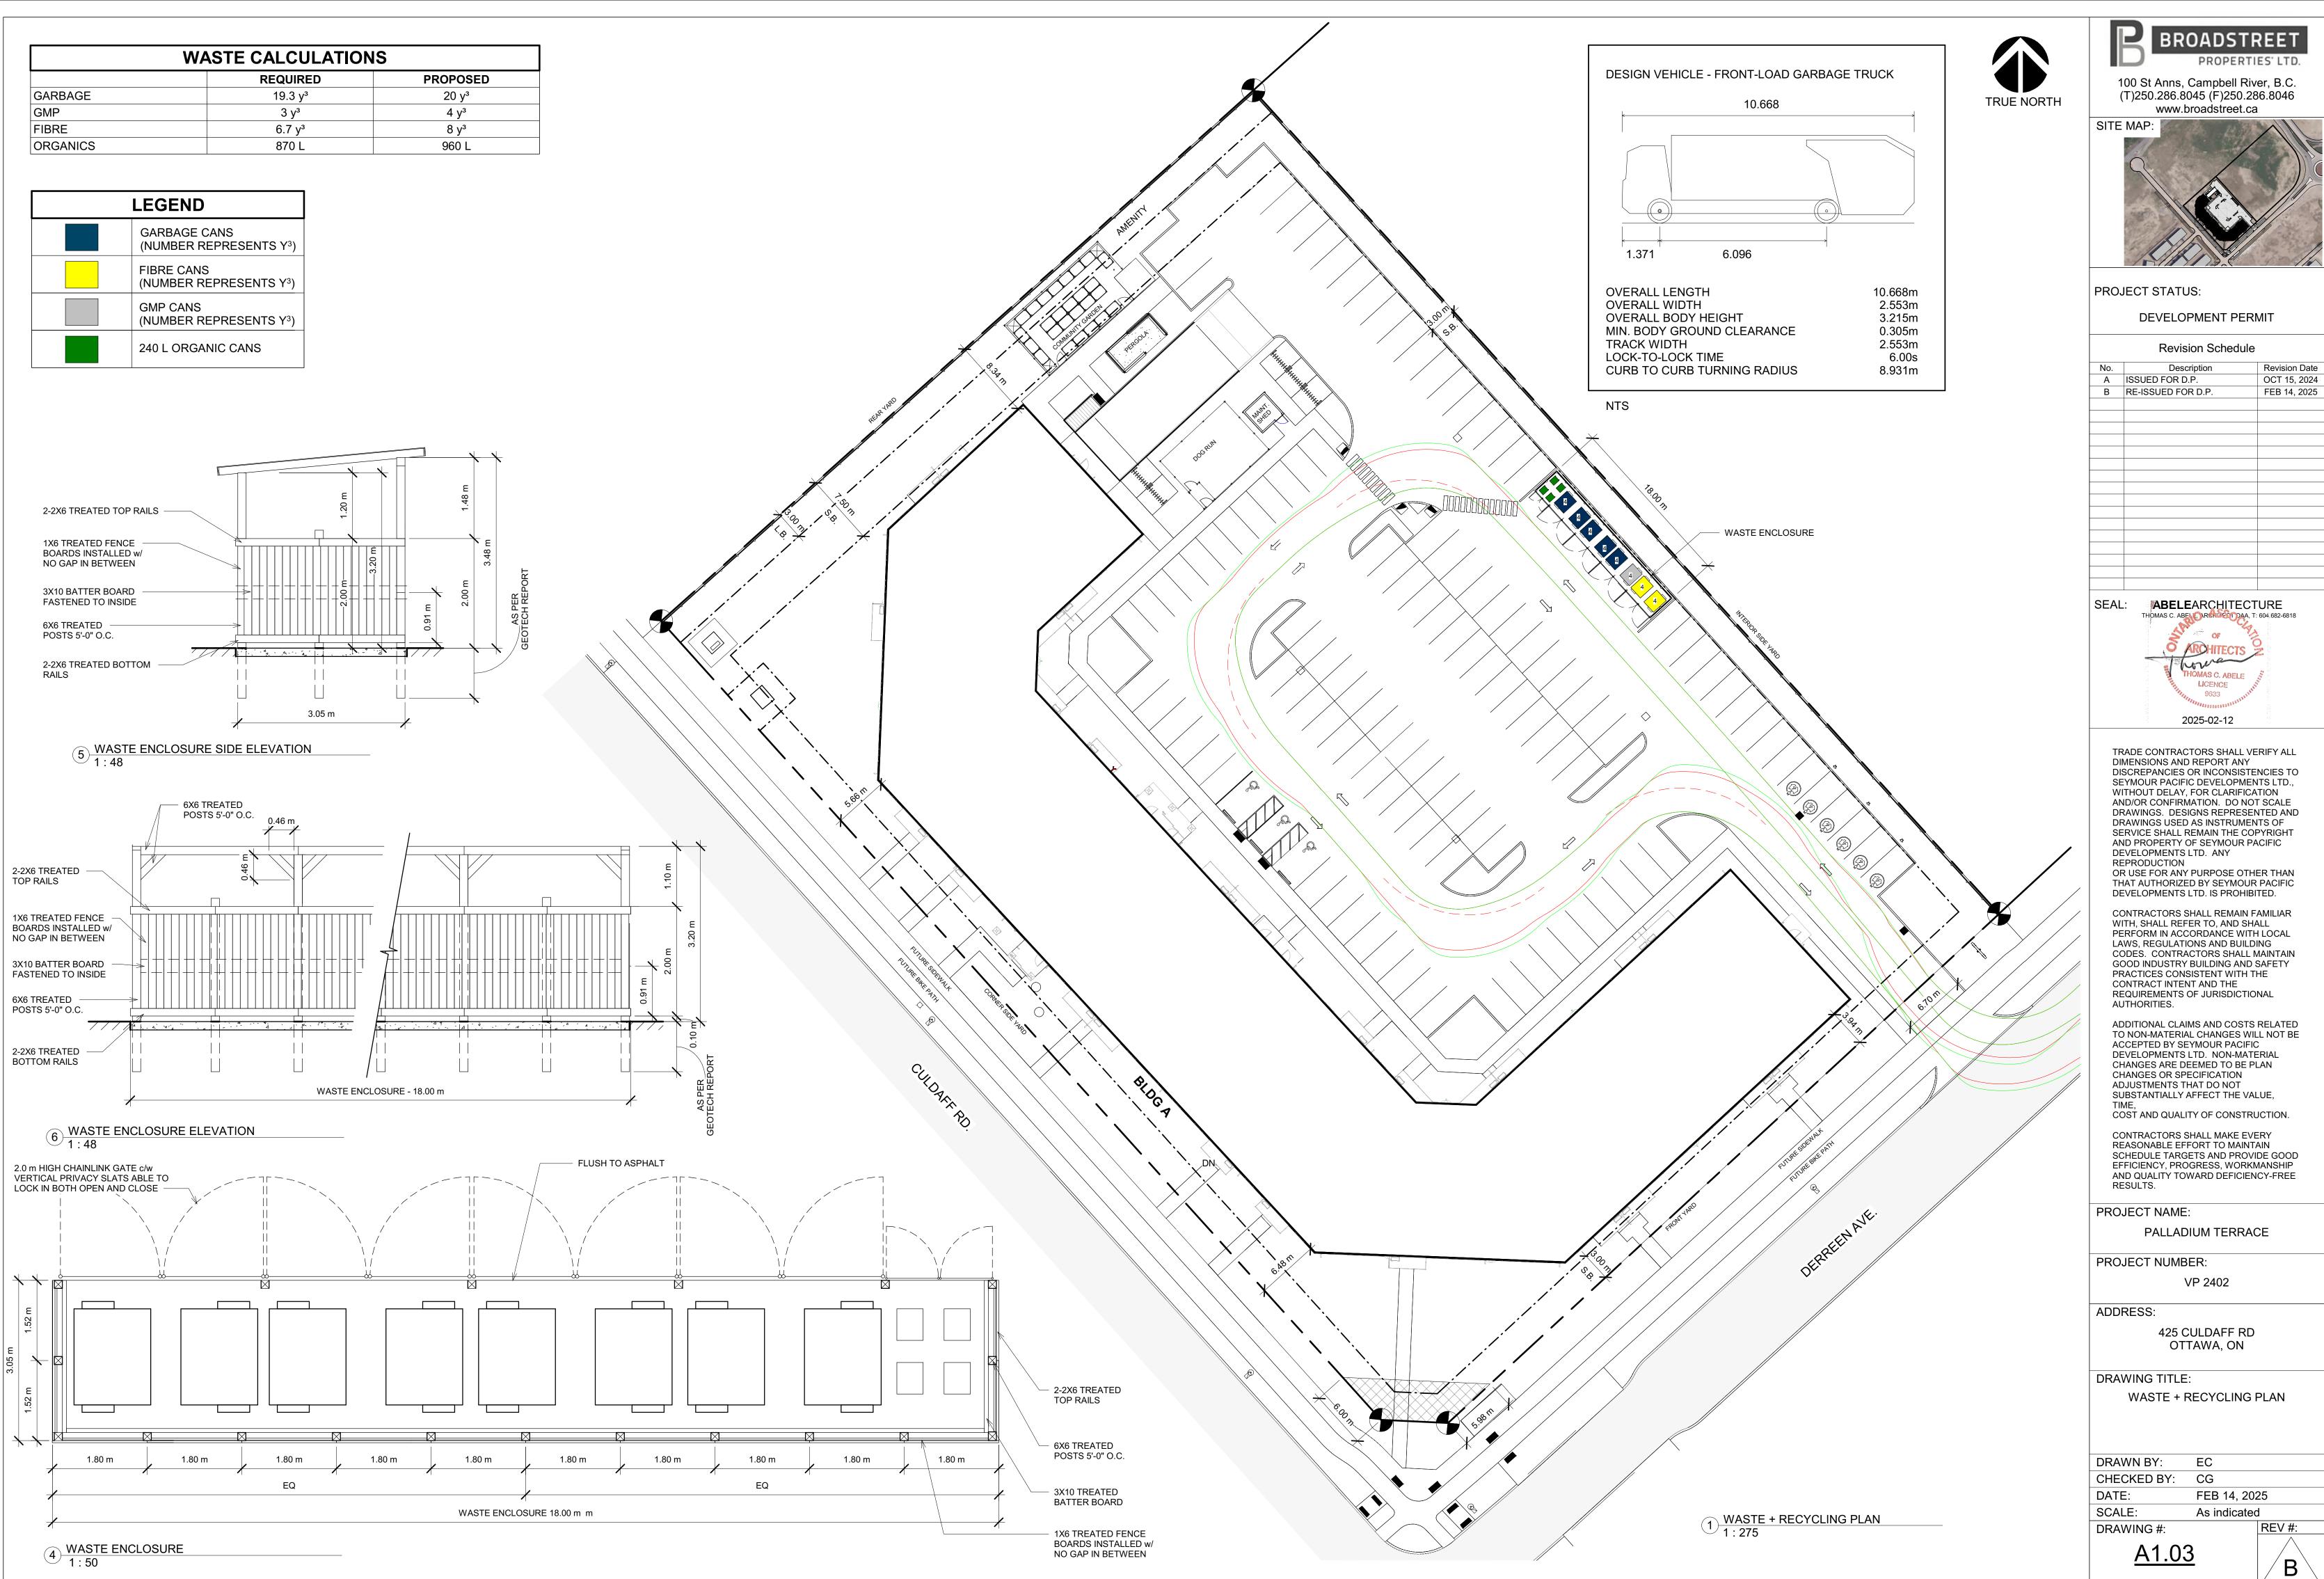

VP 2402

ADDRESS:

425 CULDAFF RD OTTAWA, ON

DRAWING TITLE: FIRE + EMERGENCY ACCESS PLAN

DRAWN BY: EC CHECKED BY: CG DATE: FEB 14, 2025 SCALE: As indicated DRAWING #: REV #: <u>A1.02</u> B

| WASTE CALCULATIONS |                    |                   |  |  |  |
|--------------------|--------------------|-------------------|--|--|--|
|                    | REQUIRED           | PROPOSED          |  |  |  |
| GARBAGE            | 19.3 y³            | 20 y <sup>3</sup> |  |  |  |
| GMP                | 3 y <sup>3</sup>   | 4 y <sup>3</sup>  |  |  |  |
| FIBRE              | 6.7 y <sup>3</sup> | 8 y <sup>3</sup>  |  |  |  |
| ORGANICS           | 870 L              | 960 L             |  |  |  |

| LEGEND |                                                     |  |  |  |  |
|--------|-----------------------------------------------------|--|--|--|--|
|        | GARBAGE CANS<br>(NUMBER REPRESENTS Y <sup>3</sup> ) |  |  |  |  |
|        | FIBRE CANS<br>(NUMBER REPRESENTS Y <sup>3</sup> )   |  |  |  |  |
|        | GMP CANS<br>(NUMBER REPRESENTS Y <sup>3</sup> )     |  |  |  |  |
|        | 240 L ORGANIC CANS                                  |  |  |  |  |