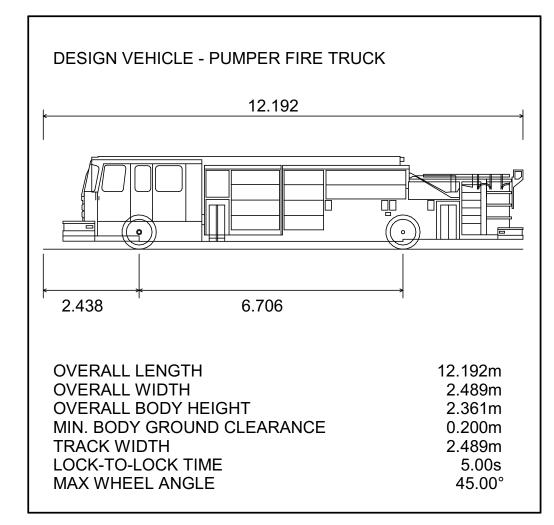

NTS

HYDRANT

B

¢B

Ð

DEPREEN AVE.

A

-B/

B

-10m 6.

Pullet and a start of the start

EXISTING FIRE

HYDRANT -

PROJECT STATUS:

DEVELOPMENT PERMIT

|      | Revision Schedule  |               |  |  |  |  |  |  |  |  |
|------|--------------------|---------------|--|--|--|--|--|--|--|--|
| No.  | Description        | Revision Date |  |  |  |  |  |  |  |  |
| Α    | ISSUED FOR D.P.    | OCT 15, 2024  |  |  |  |  |  |  |  |  |
| В    | RE-ISSUED FOR D.P. | FEB 14, 2025  |  |  |  |  |  |  |  |  |
|      |                    |               |  |  |  |  |  |  |  |  |
|      |                    |               |  |  |  |  |  |  |  |  |
|      |                    |               |  |  |  |  |  |  |  |  |
|      |                    |               |  |  |  |  |  |  |  |  |
|      |                    |               |  |  |  |  |  |  |  |  |
|      |                    |               |  |  |  |  |  |  |  |  |
|      |                    |               |  |  |  |  |  |  |  |  |
|      |                    |               |  |  |  |  |  |  |  |  |
|      |                    |               |  |  |  |  |  |  |  |  |
|      |                    |               |  |  |  |  |  |  |  |  |
|      |                    |               |  |  |  |  |  |  |  |  |
|      |                    |               |  |  |  |  |  |  |  |  |
|      |                    |               |  |  |  |  |  |  |  |  |
|      |                    |               |  |  |  |  |  |  |  |  |
|      |                    |               |  |  |  |  |  |  |  |  |
|      |                    |               |  |  |  |  |  |  |  |  |
| SEAL | : ABELEARCHITECT   | URE           |  |  |  |  |  |  |  |  |

VP 2402

ADDRESS:

425 CULDAFF RD OTTAWA, ON

DRAWING TITLE: FIRE + EMERGENCY ACCESS PLAN

DRAWN BY: EC CHECKED BY: CG DATE: FEB 14, 2025 SCALE: As indicated DRAWING #: REV #: <u>A1.02</u> B

| WASTE CALCULATIONS |                    |                   |  |  |  |
|--------------------|--------------------|-------------------|--|--|--|
|                    | REQUIRED           | PROPOSED          |  |  |  |
| GARBAGE            | 19.3 y³            | 20 y <sup>3</sup> |  |  |  |
| GMP                | 3 y <sup>3</sup>   | 4 y <sup>3</sup>  |  |  |  |
| FIBRE              | 6.7 y <sup>3</sup> | 8 y <sup>3</sup>  |  |  |  |
| ORGANICS           | 870 L              | 960 L             |  |  |  |