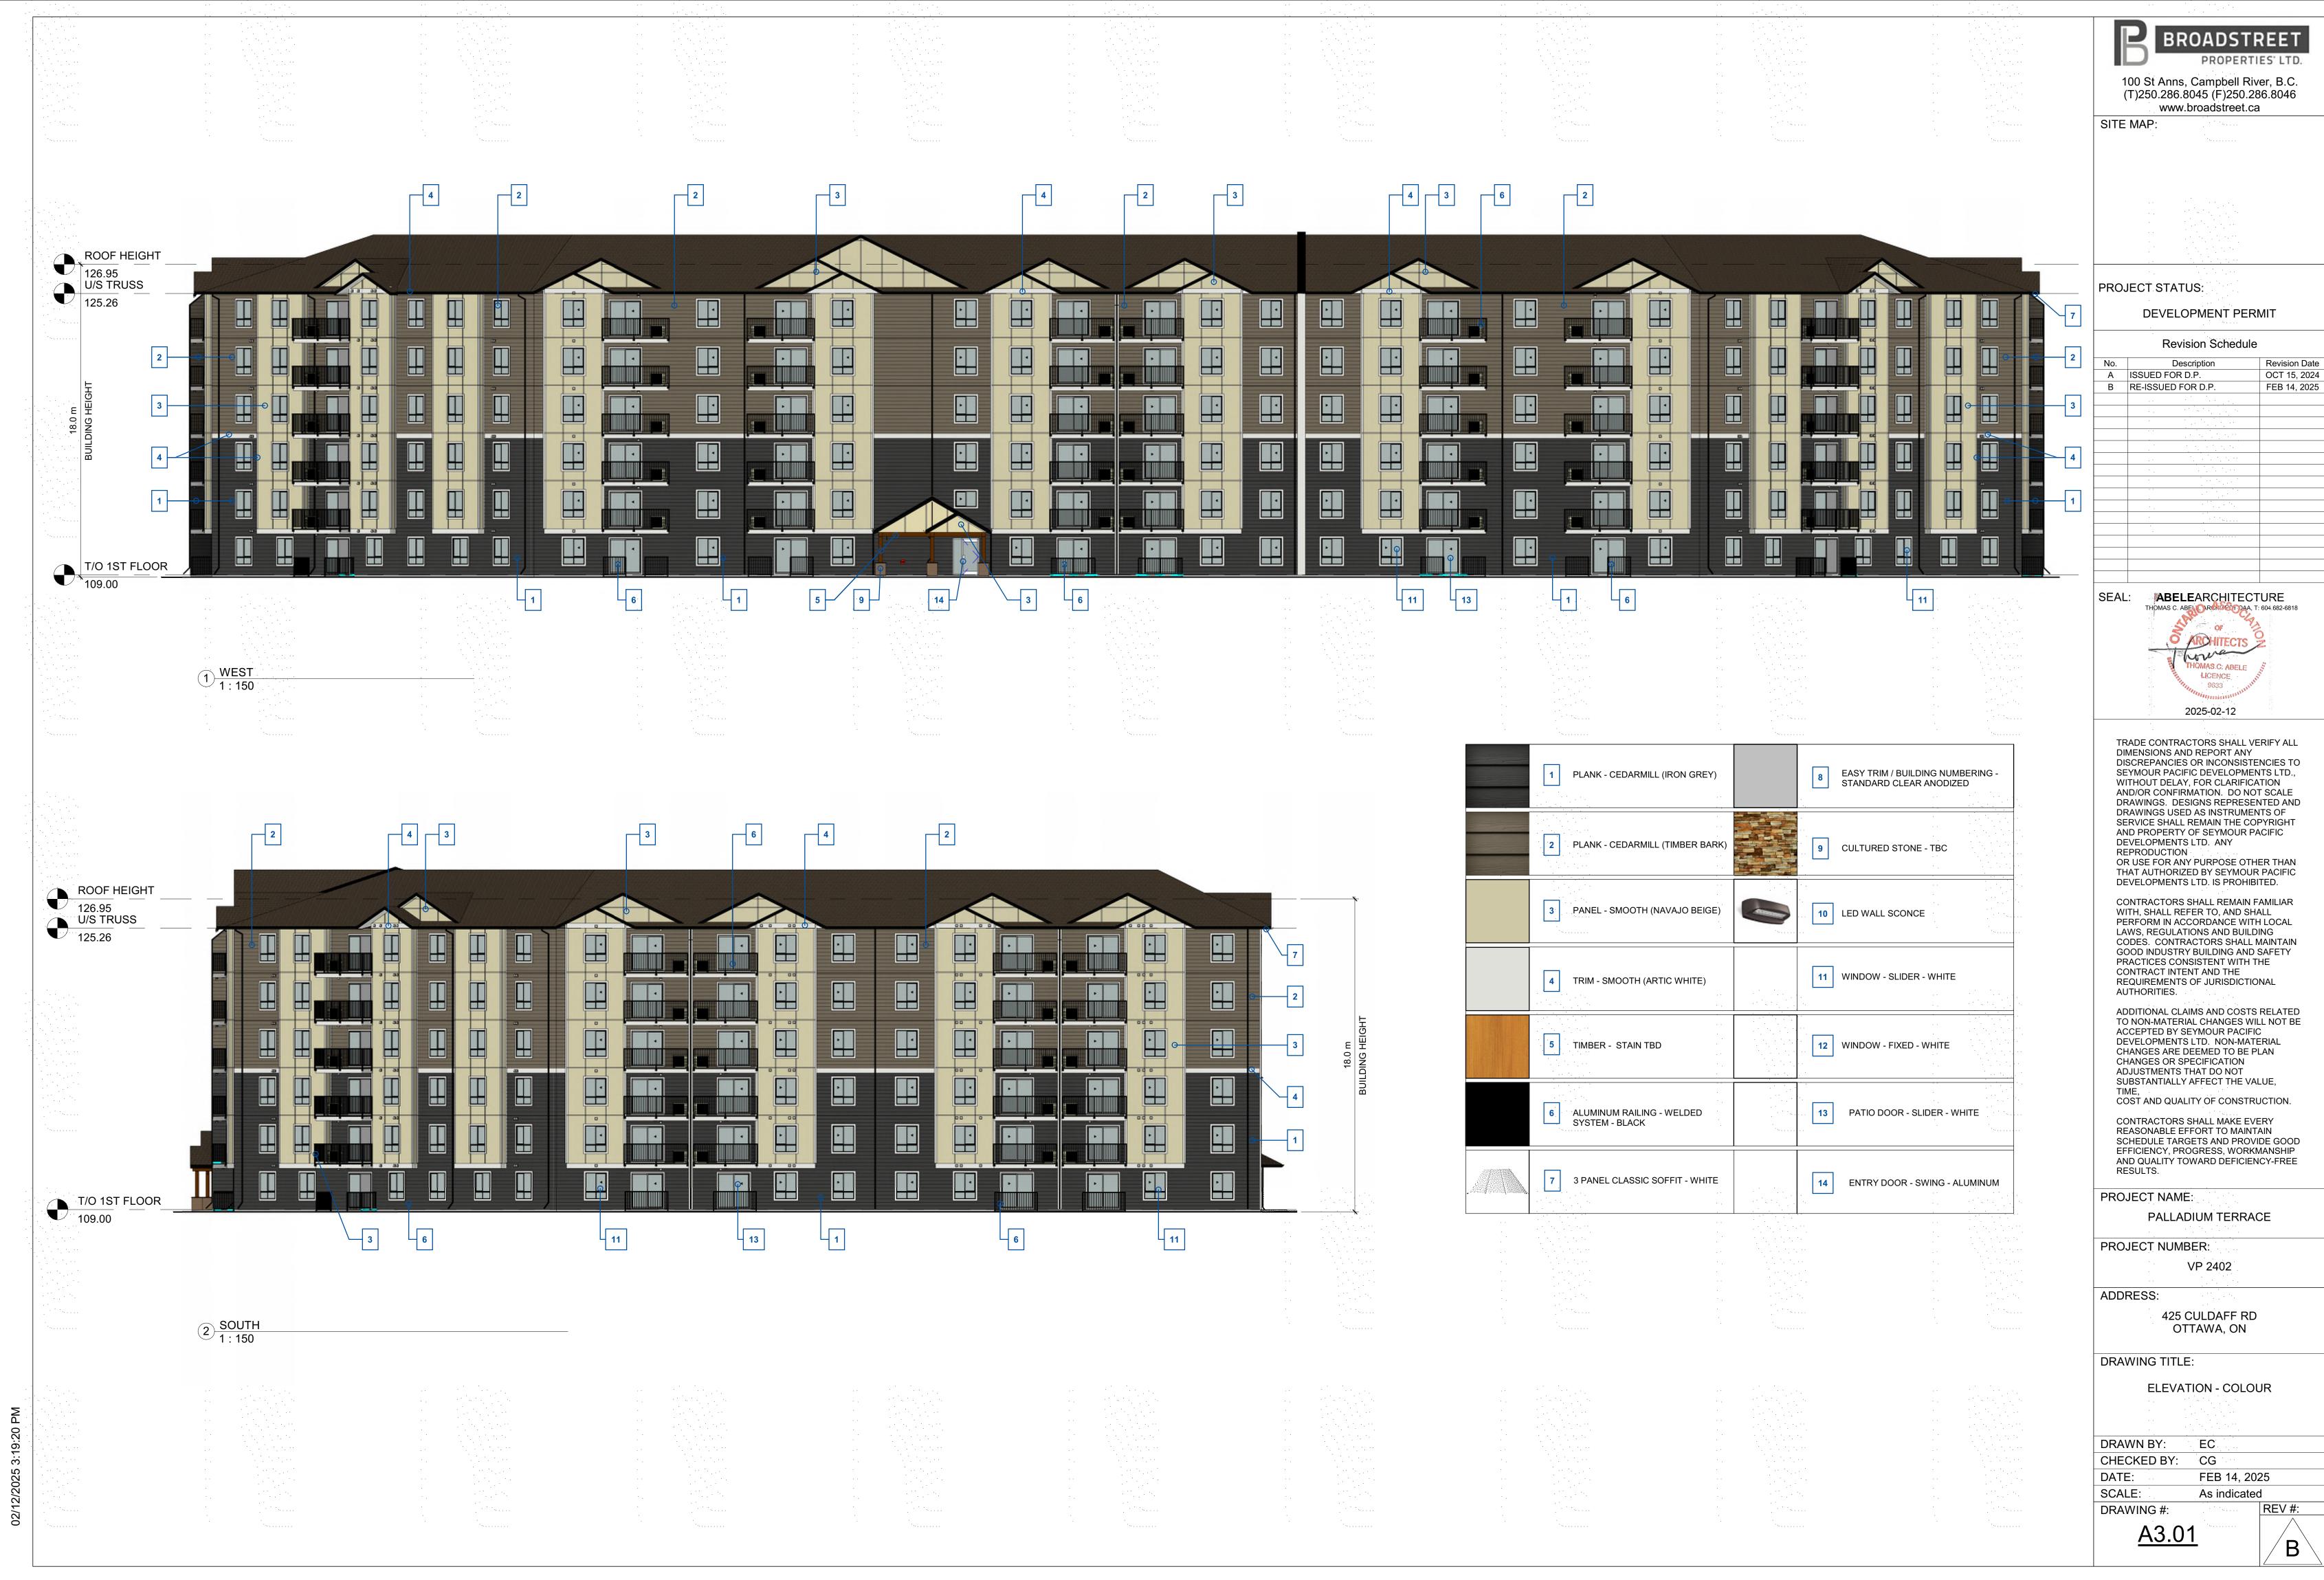

|  |  |  |
| SCAL                                                                                                                                                                                                                                                                                                                                                                                                                                                        | _E: 1 : 150                                                                                                                                                                                                 | )                                                                                      |  |  |  |

REV #:

B

<u>A2.07</u>