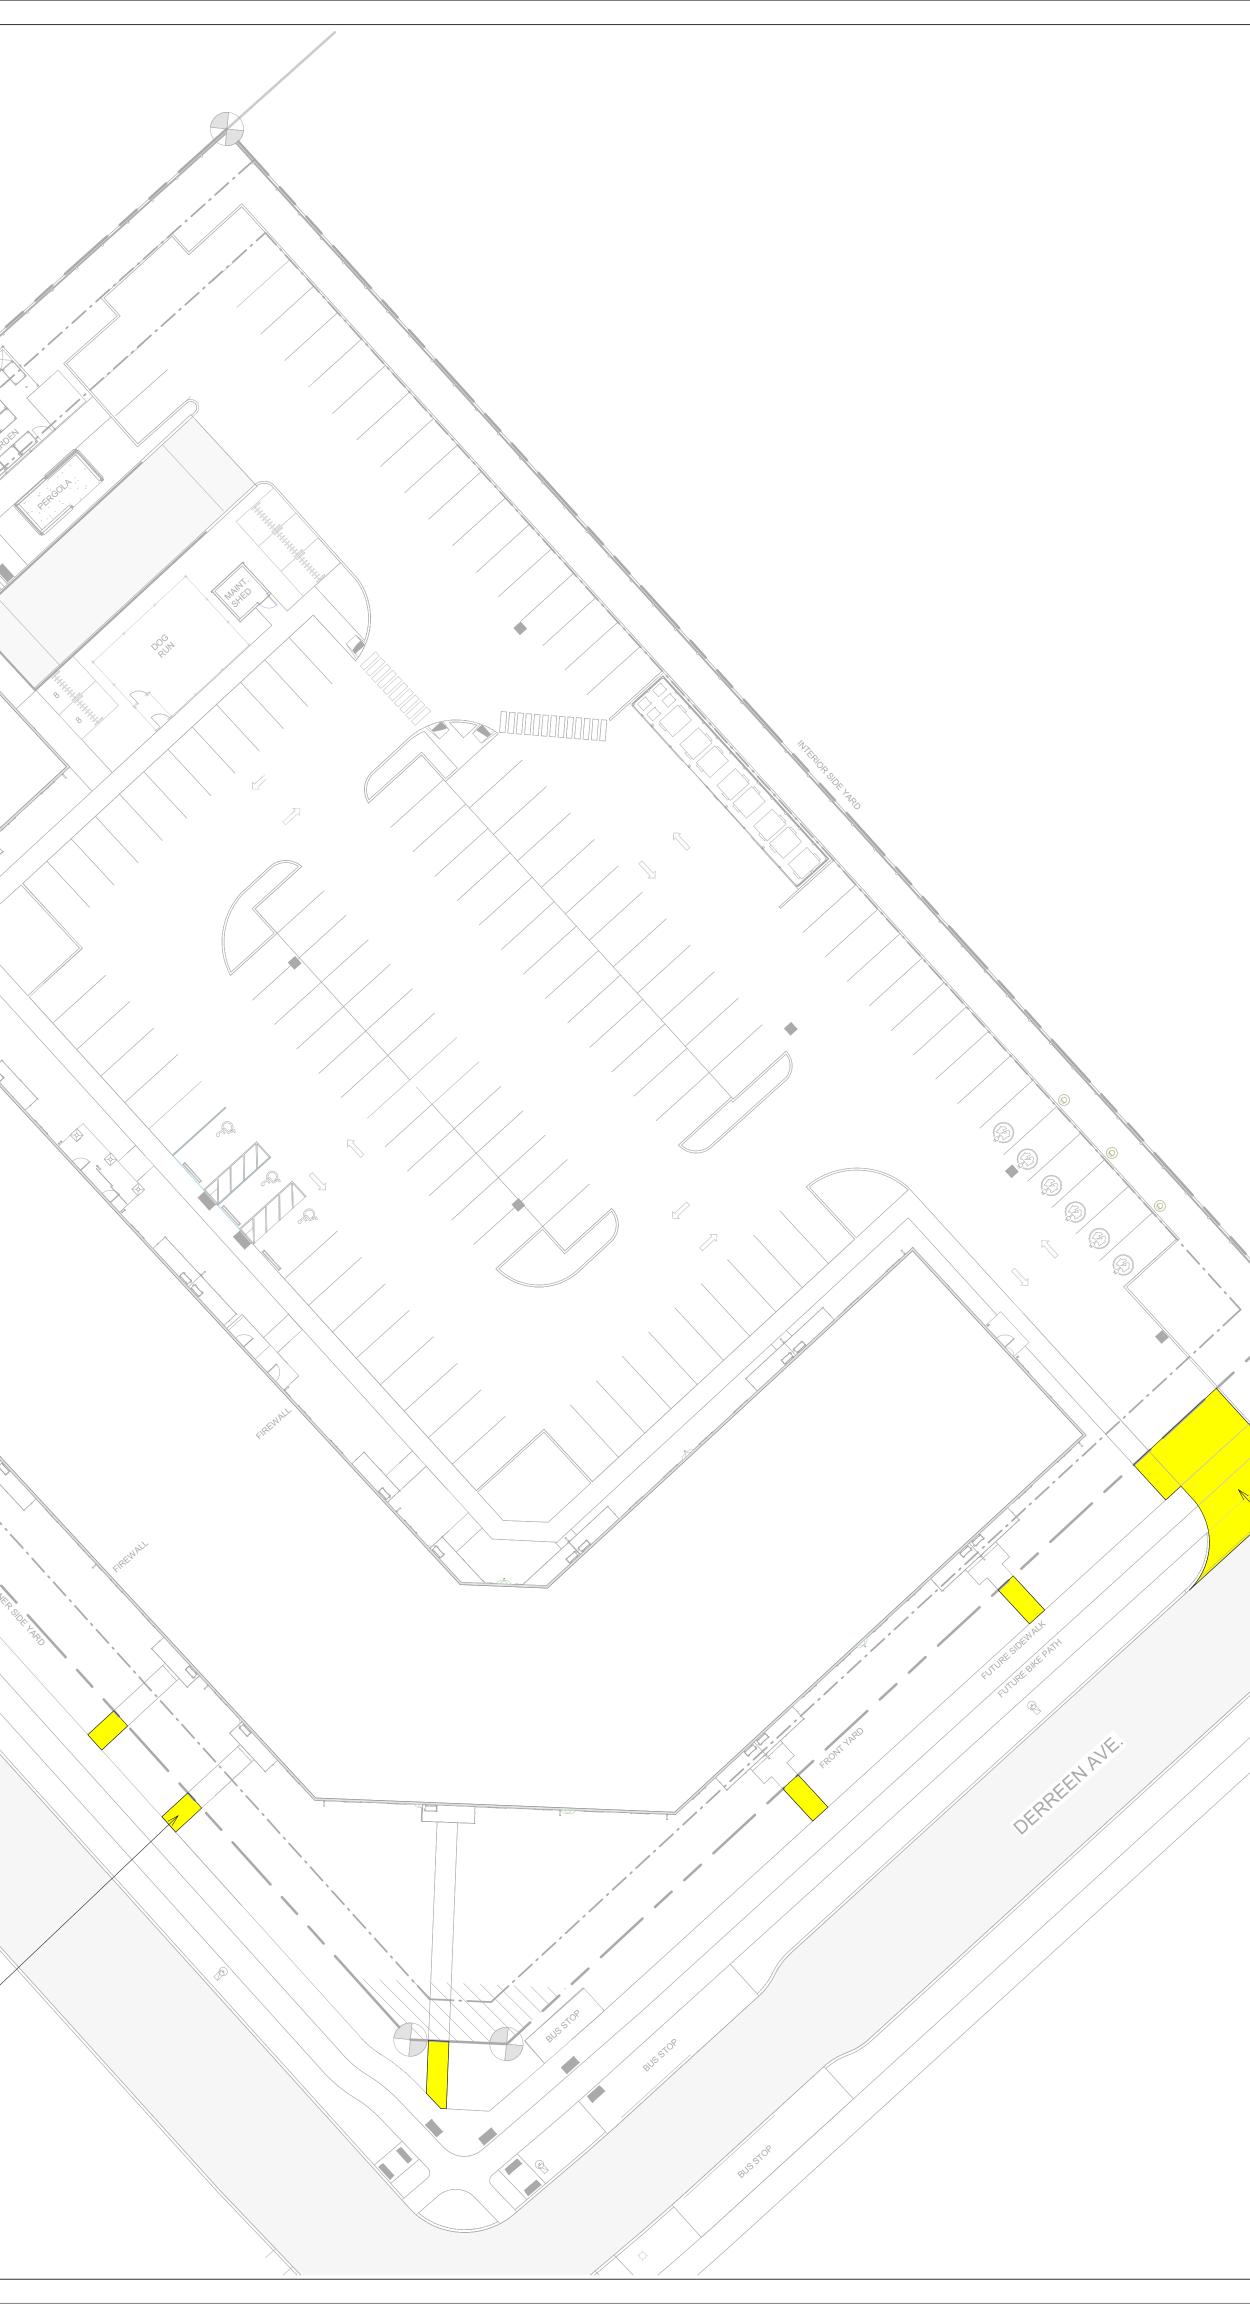

|                          | LEGEND             |                     |                                           |  |  |  |  |
|--------------------------|--------------------|---------------------|-------------------------------------------|--|--|--|--|
|                          | PROPERTY LINE      | ×—×—×               | CHAINLINK FENCE                           |  |  |  |  |
| •===• + ••••••• + •••••• | SETBACK LINE       |                     | LANDSCAPE AREA                            |  |  |  |  |
|                          | BUILDING OUTLINE   |                     | CROSSWALK 1.5 X .45 STRIPS                |  |  |  |  |
| •                        | FIRE HYDRANT       |                     | SIDEWALK LETDOWN                          |  |  |  |  |
| 0                        | EV CAPABLE CHARGER | å                   | ACCESSIBLE PARKING                        |  |  |  |  |
|                          | WOODEN FENCE       | [ <del>;;;;</del> ] | BIKE PARKING<br>(NUMBER REPRESENTS COUNT) |  |  |  |  |

| O | EV CAPABLE CHARGER      |
|---|-------------------------|
|   | ACCESSIBLE PARKING SIGN |
|   | VISITOR PARKING SIGN    |