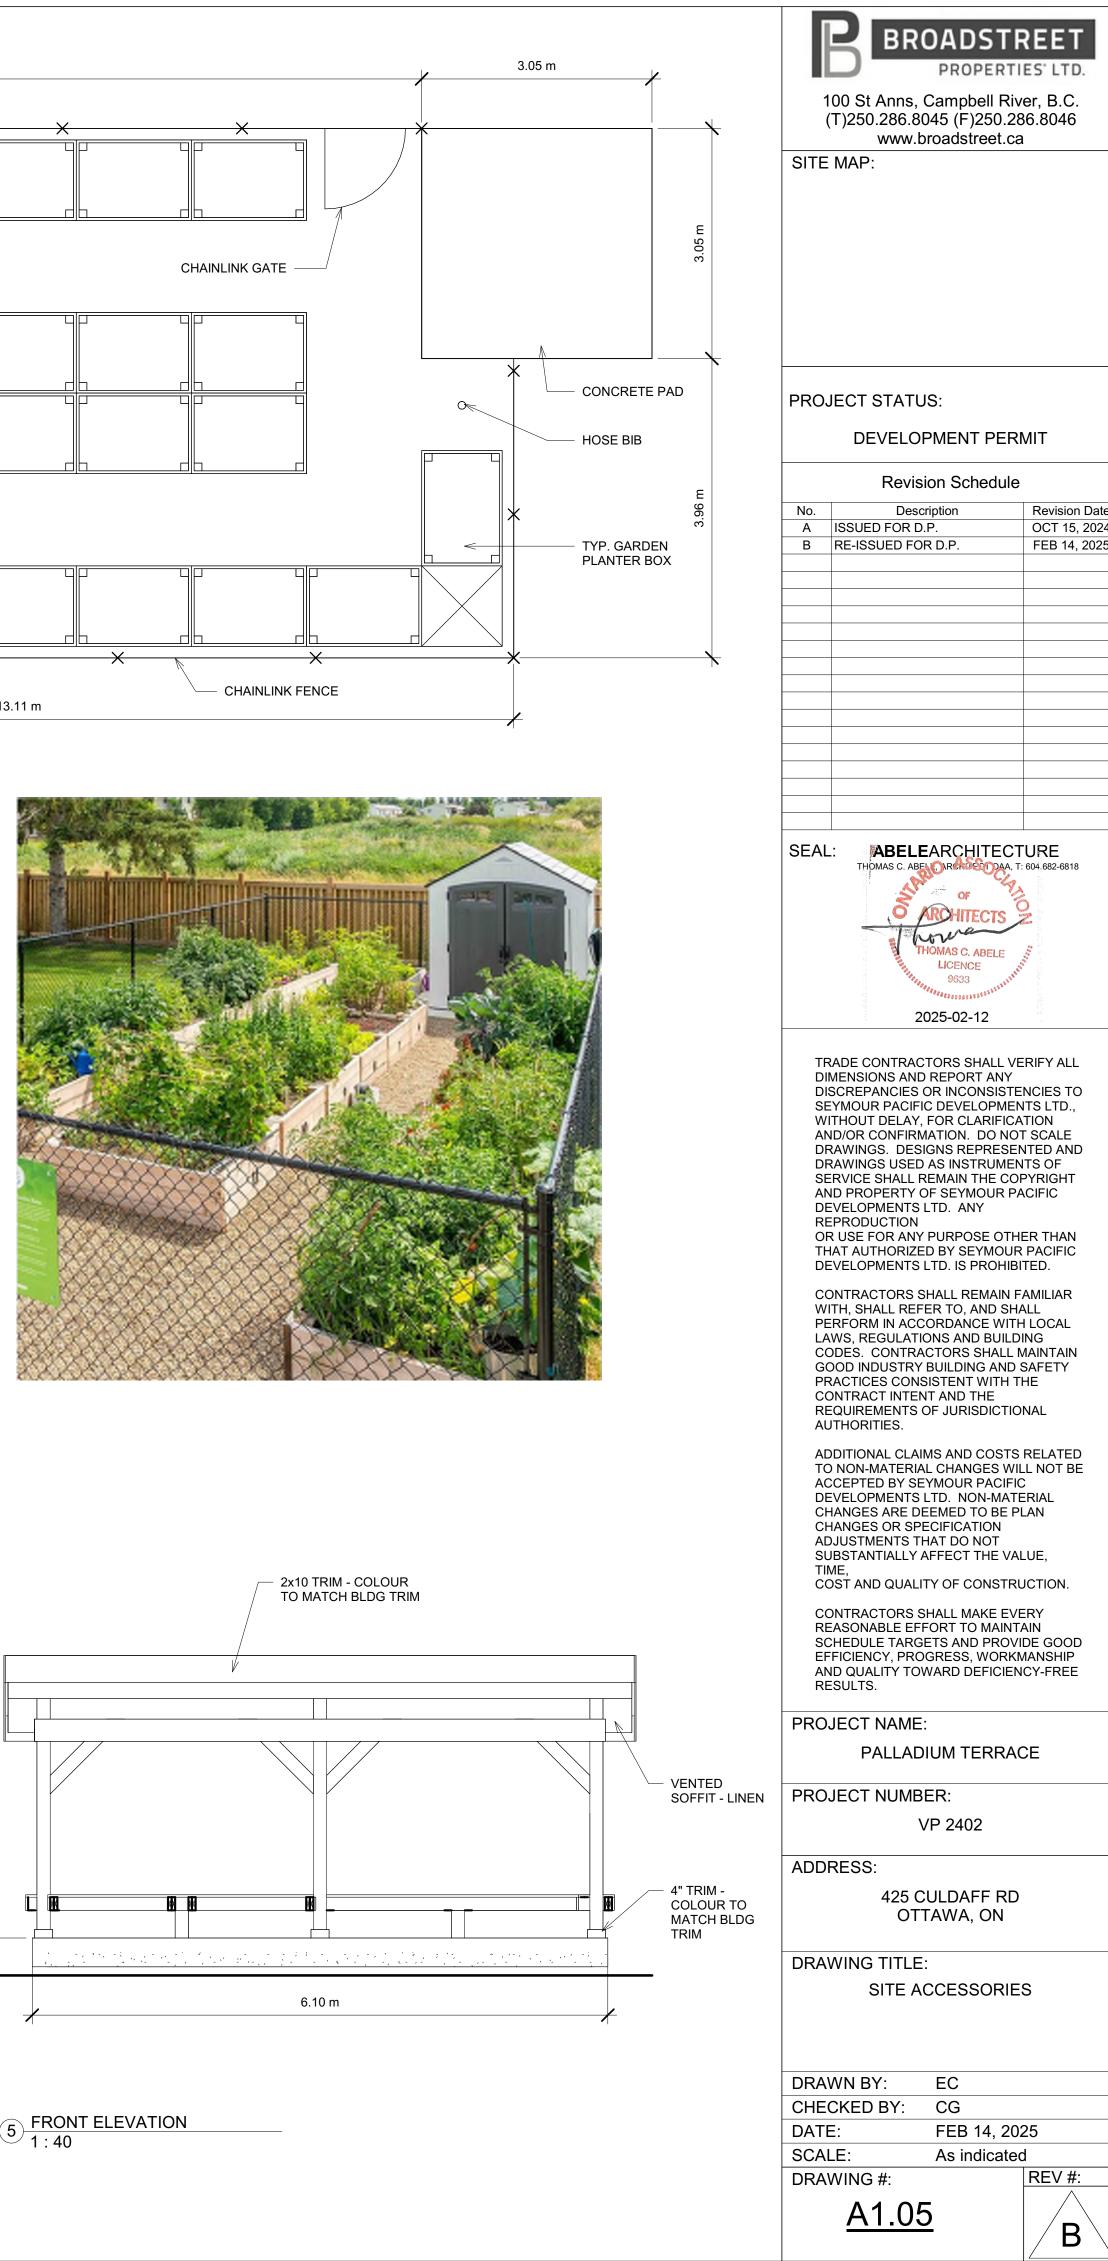

|                          | LEGEND             |                     |                                           |  |  |  |  |
|--------------------------|--------------------|---------------------|-------------------------------------------|--|--|--|--|
|                          | PROPERTY LINE      | ×—×—×               | CHAINLINK FENCE                           |  |  |  |  |
| •===• + ••••••• + •••••• | SETBACK LINE       |                     | LANDSCAPE AREA                            |  |  |  |  |
|                          | BUILDING OUTLINE   |                     | CROSSWALK 1.5 X .45 STRIPS                |  |  |  |  |
| •                        | FIRE HYDRANT       |                     | SIDEWALK LETDOWN                          |  |  |  |  |
| 0                        | EV CAPABLE CHARGER | å                   | ACCESSIBLE PARKING                        |  |  |  |  |
|                          | WOODEN FENCE       | [ <del>;;;;</del> ] | BIKE PARKING<br>(NUMBER REPRESENTS COUNT) |  |  |  |  |

| O | EV CAPABLE CHARGER      |
|---|-------------------------|
|   | ACCESSIBLE PARKING SIGN |
|   | VISITOR PARKING SIGN    |