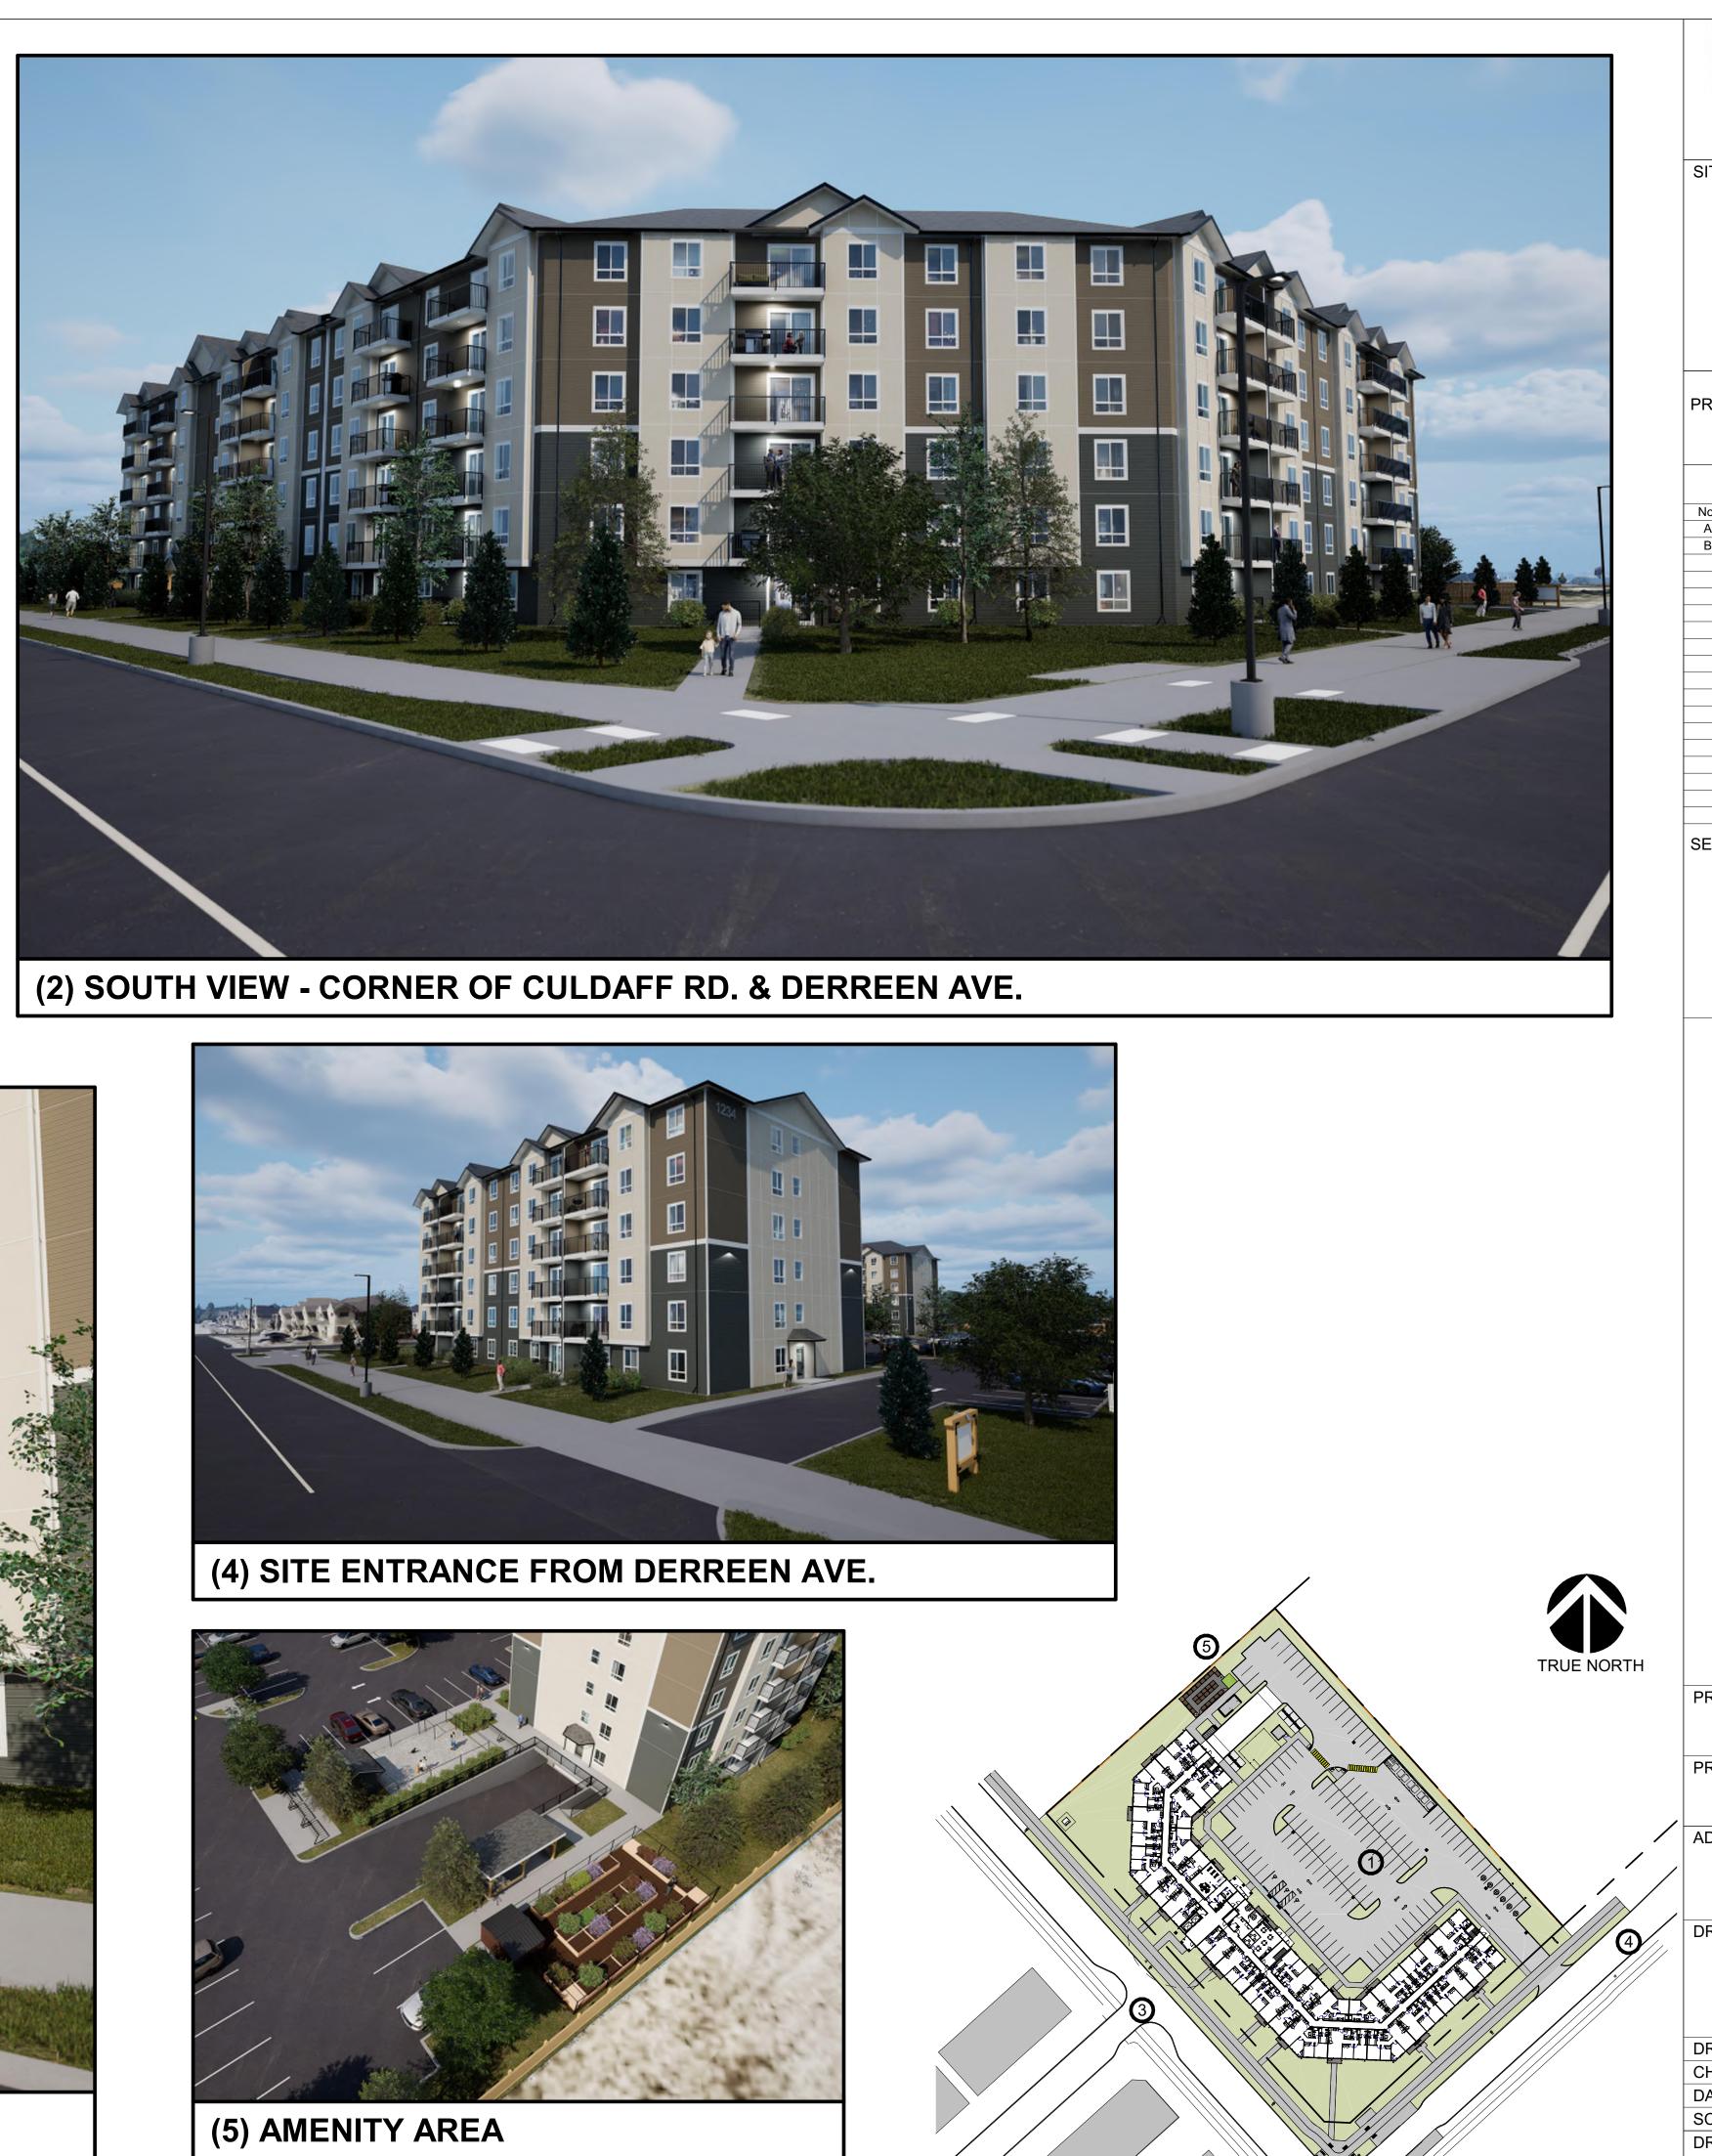

20 y <sup>3</sup> |  |  |  |
| GMP                | 3 y <sup>3</sup>   | 4 y <sup>3</sup>  |  |  |  |
| FIBRE              | 6.7 y <sup>3</sup> | 8 y <sup>3</sup>  |  |  |  |
| ORGANICS           | 870 L              | 960 L             |  |  |  |

| LEGEND |                                                     |  |  |  |  |
|--------|-----------------------------------------------------|--|--|--|--|
|        | GARBAGE CANS<br>(NUMBER REPRESENTS Y <sup>3</sup> ) |  |  |  |  |
|        | FIBRE CANS<br>(NUMBER REPRESENTS Y <sup>3</sup> )   |  |  |  |  |
|        | GMP CANS<br>(NUMBER REPRESENTS Y <sup>3</sup> )     |  |  |  |  |
|        | 240 L ORGANIC CANS                                  |  |  |  |  |









က



















## (3) NOTRH VIEW







# (1) MAIN ENTRANCE



Ы 48 0 က









|                  | BROADSTREET<br>PROPERTIES'LTD.<br>100 St Anns, Campbell River, B.C.<br>(T)250.286.8045 (F)250.286.8046<br>www.broadstreet.ca<br>SITE MAP: |
|------------------|-------------------------------------------------------------------------------------------------------------------------------------------|
|                  | PROJECT STATUS:<br>DEVELOPMENT PERMIT                                                                                                     |
|                  | Revision Schedule                                                                                                                         |
| ╞                | No. Description Revision Date