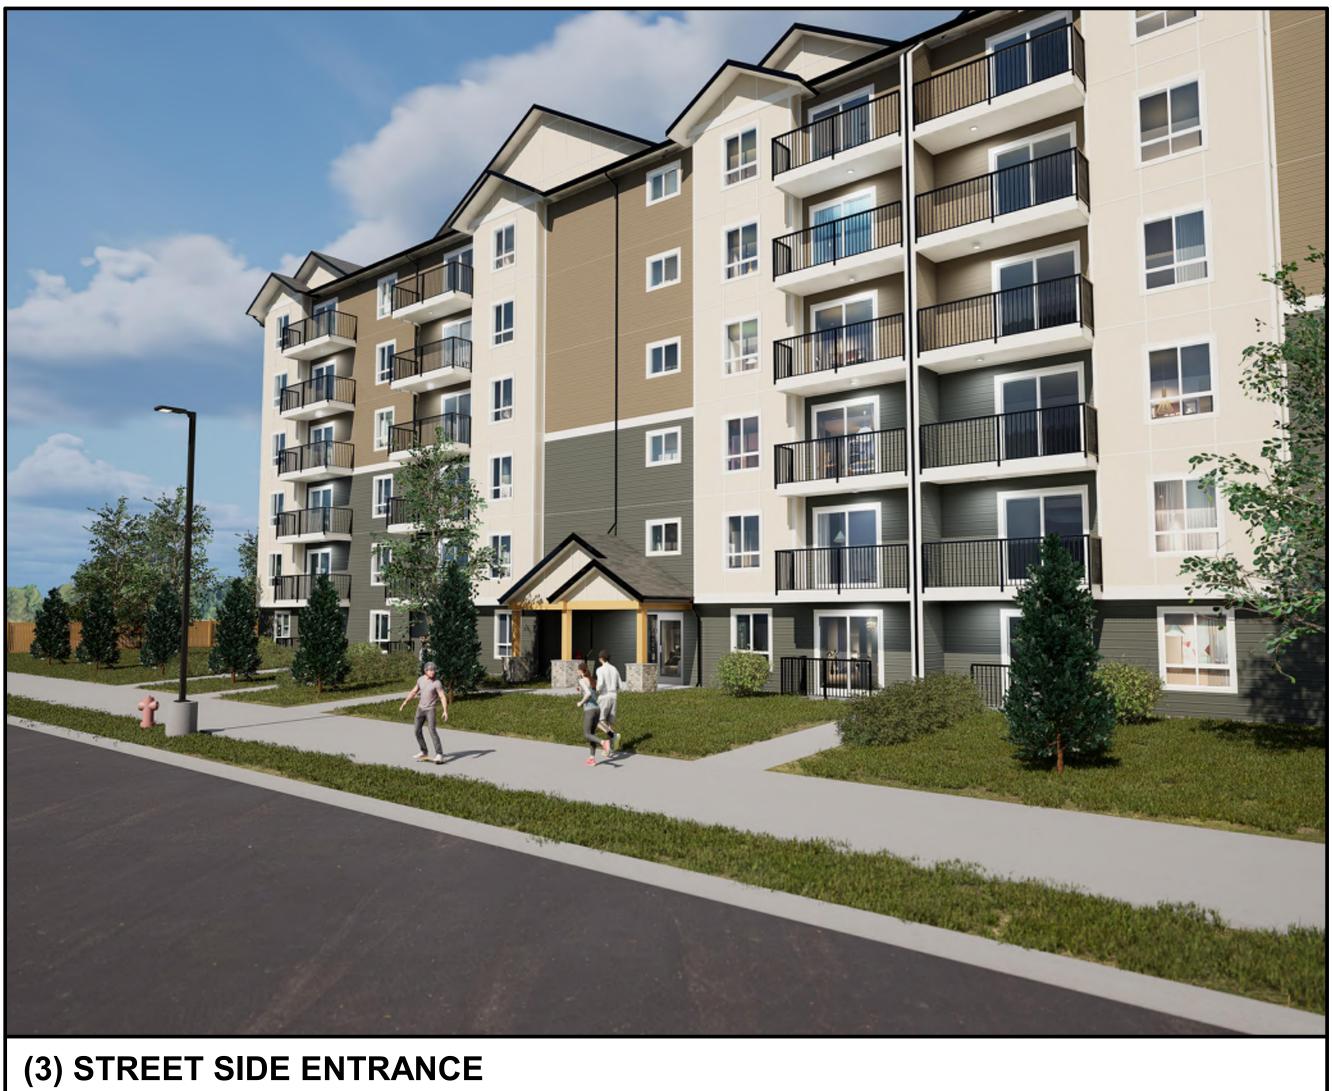

| 20 y <sup>3</sup> |  |  |  |
| GMP                | 3 y <sup>3</sup>   | 4 y <sup>3</sup>  |  |  |  |
| FIBRE              | 6.7 y <sup>3</sup> | 8 y <sup>3</sup>  |  |  |  |
| ORGANICS           | 870 L              | 960 L             |  |  |  |

| LEGEND |                                                     |  |  |  |  |
|--------|-----------------------------------------------------|--|--|--|--|
|        | GARBAGE CANS<br>(NUMBER REPRESENTS Y <sup>3</sup> ) |  |  |  |  |
|        | FIBRE CANS<br>(NUMBER REPRESENTS Y <sup>3</sup> )   |  |  |  |  |
|        | GMP CANS<br>(NUMBER REPRESENTS Y <sup>3</sup> )     |  |  |  |  |
|        | 240 L ORGANIC CANS                                  |  |  |  |  |









က



















## (3) NOTRH VIEW







# (1) MAIN ENTRANCE



Ы 48 0 က









|                  | BROADSTREET<br>PROPERTIES'LTD.<br>100 St Anns, Campbell River, B.C.<br>(T)250.286.8045 (F)250.286.8046<br>www.broadstreet.ca<br>SITE MAP: |
|------------------|-------------------------------------------------------------------------------------------------------------------------------------------|
|                  | PROJECT STATUS:<br>DEVELOPMENT PERMIT                                                                                                     |
|                  | Revision Schedule                                                                                                                         |
| ╞                | No. Description Revision Date