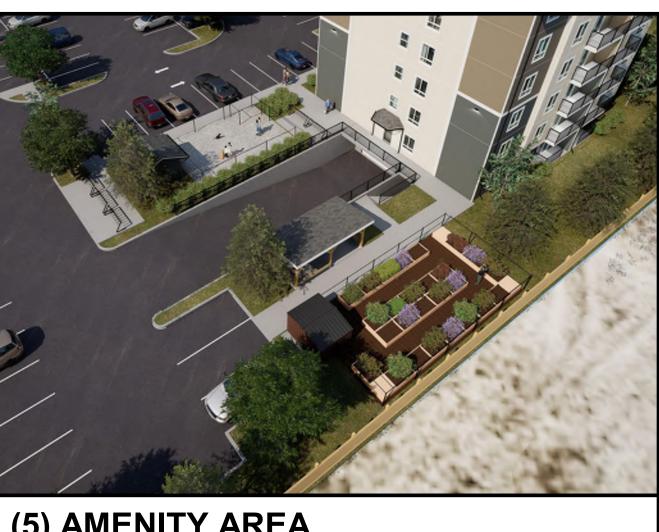

| AMENITY                                      |          |                            |                        |  |  |
|----------------------------------------------|----------|----------------------------|------------------------|--|--|
|                                              | RATE     | REQUIRED                   |                        |  |  |
| TOTAL AMENITY SPACE                          | 6m² / DU | <b>1062</b> m <sup>2</sup> | 1331.35 m <sup>2</sup> |  |  |
| COMMUNITY AMENITY AREA<br>(50% MIN OF TOTAL) |          | 531 m²                     | 1331.35 m <sup>2</sup> |  |  |