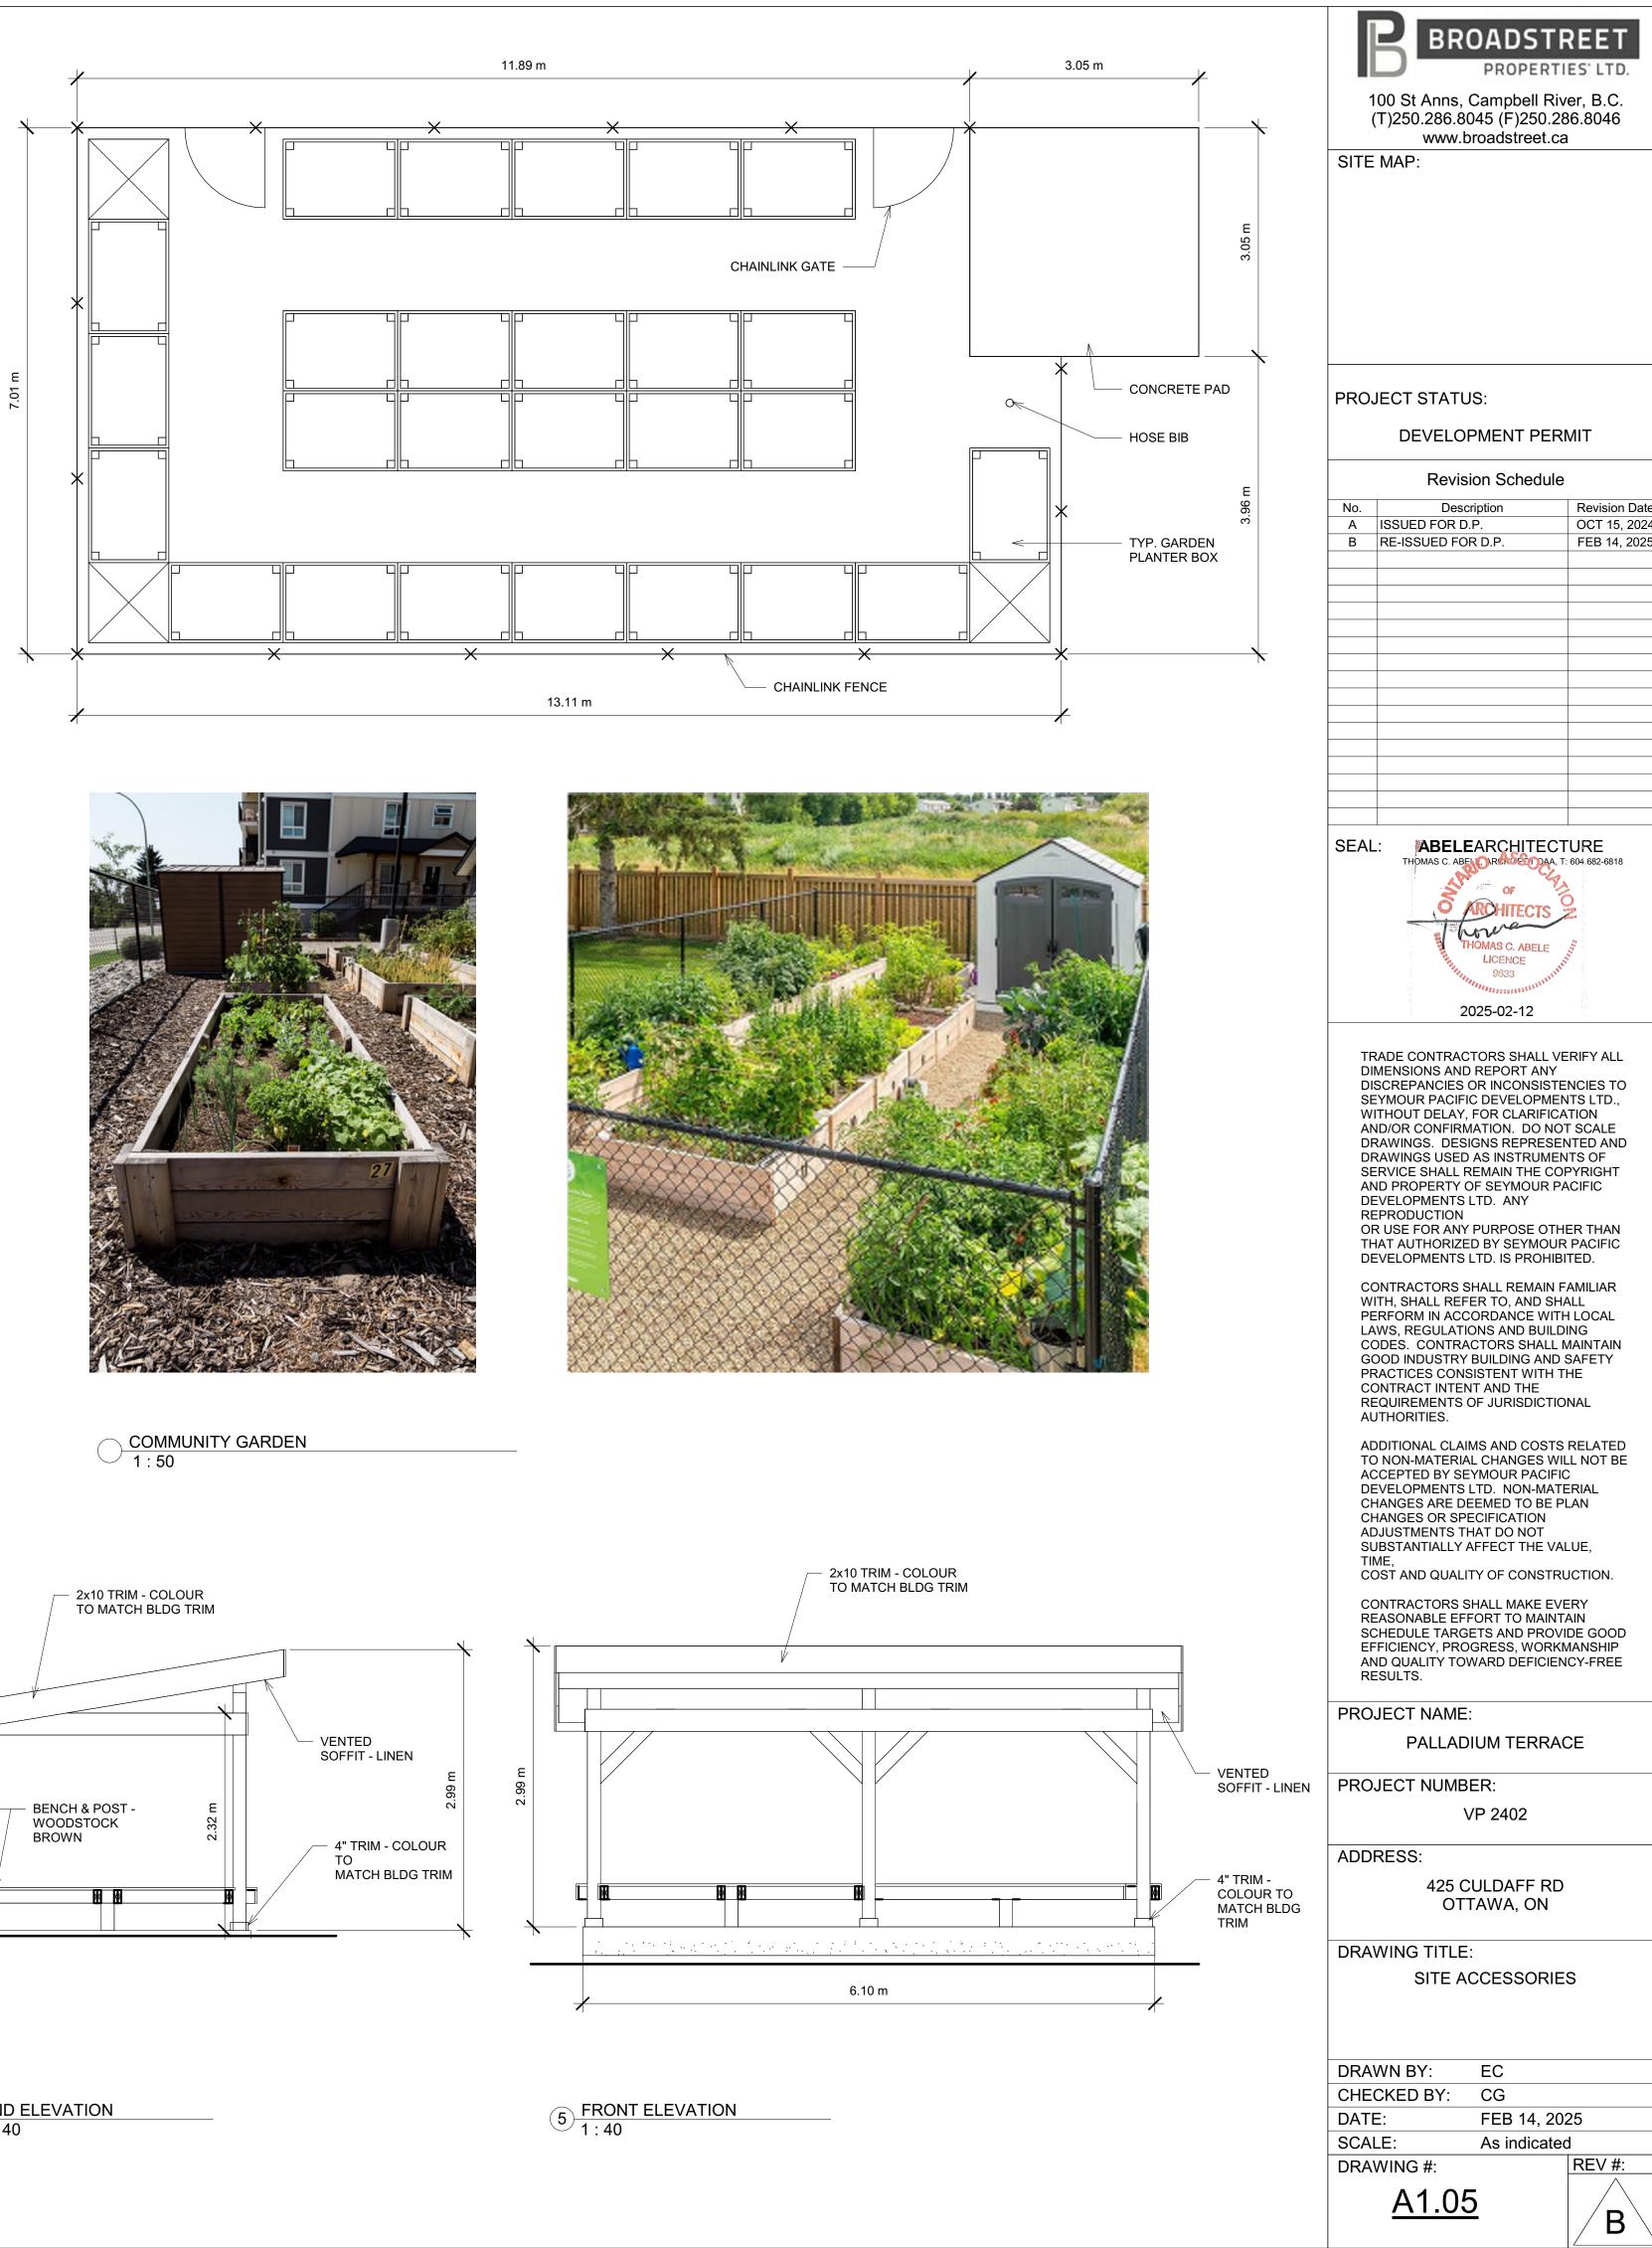

|                          | LEGEND             |                     |                                           |  |  |  |  |
|--------------------------|--------------------|---------------------|-------------------------------------------|--|--|--|--|
|                          | PROPERTY LINE      | ×—×—×               | CHAINLINK FENCE                           |  |  |  |  |
| •===• + ••••••• + •••••• | SETBACK LINE       |                     | LANDSCAPE AREA                            |  |  |  |  |
|                          | BUILDING OUTLINE   |                     | CROSSWALK 1.5 X .45 STRIPS                |  |  |  |  |
| •                        | FIRE HYDRANT       |                     | SIDEWALK LETDOWN                          |  |  |  |  |
| 0                        | EV CAPABLE CHARGER | å                   | ACCESSIBLE PARKING                        |  |  |  |  |
|                          | WOODEN FENCE       | [ <del>;;;;</del> ] | BIKE PARKING<br>(NUMBER REPRESENTS COUNT) |  |  |  |  |

| O | EV CAPABLE CHARGER      |
|---|-------------------------|
|   | ACCESSIBLE PARKING SIGN |
|   | VISITOR PARKING SIGN    |