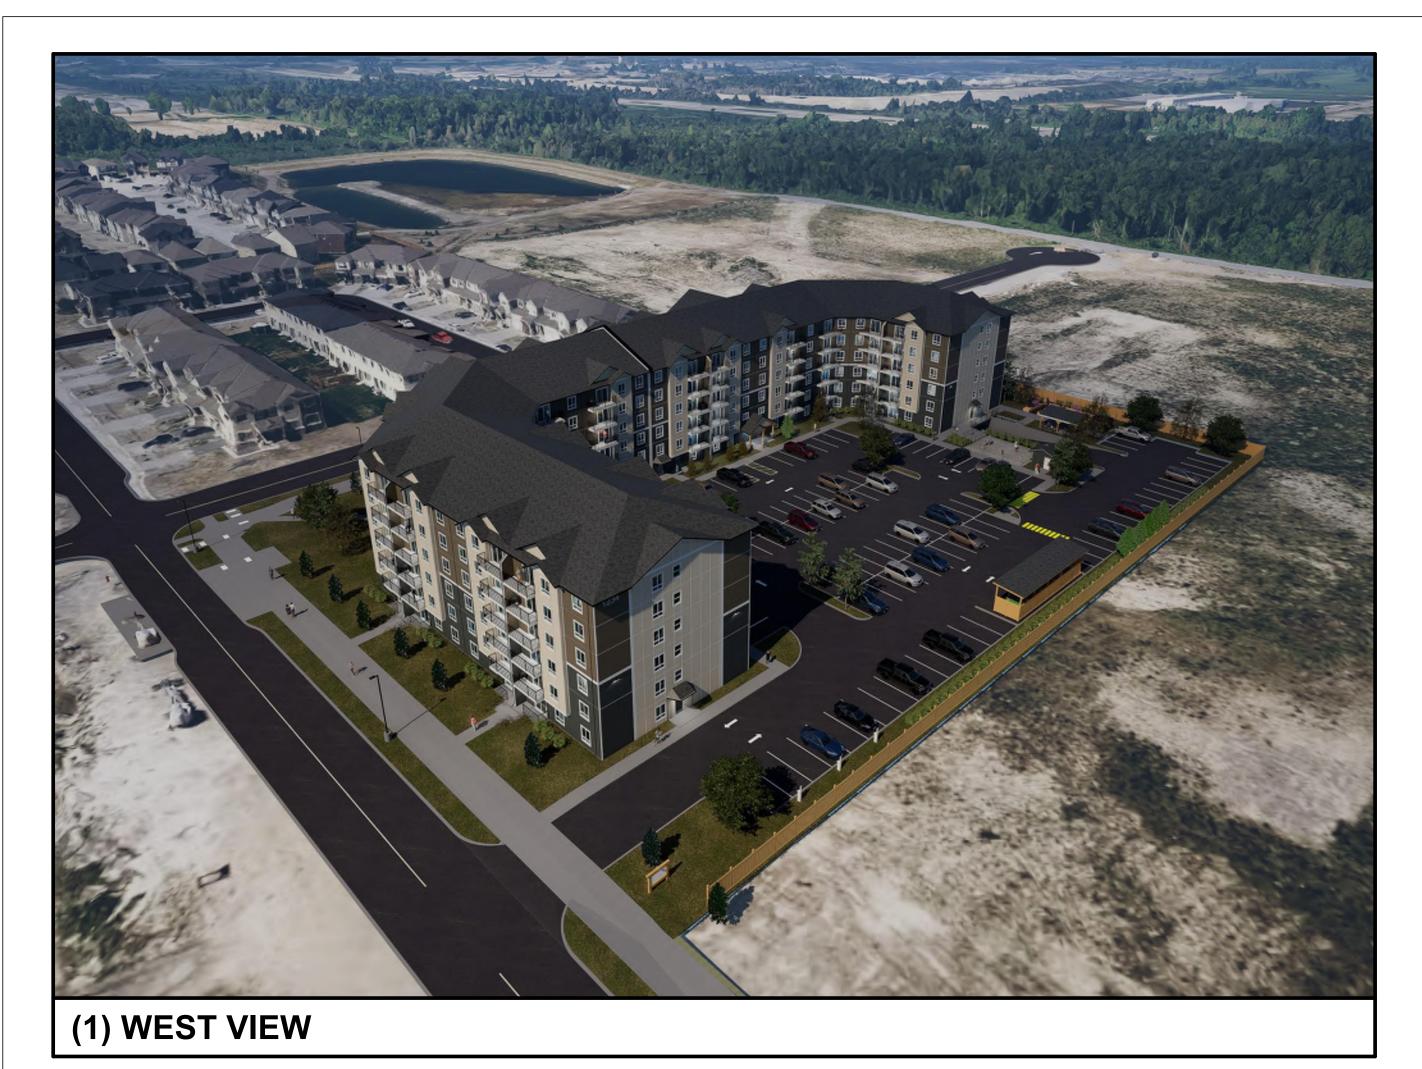

|  |  |  |
| GARBAGE            | 19.3 y³            | 20 y <sup>3</sup> |  |  |  |
| GMP                | 3 y <sup>3</sup>   | 4 y <sup>3</sup>  |  |  |  |
| FIBRE              | 6.7 y <sup>3</sup> | 8 y <sup>3</sup>  |  |  |  |
| ORGANICS           | 870 L              | 960 L             |  |  |  |

| LEGEND |                                                     |  |  |  |  |
|--------|-----------------------------------------------------|--|--|--|--|
|        | GARBAGE CANS<br>(NUMBER REPRESENTS Y <sup>3</sup> ) |  |  |  |  |
|        | FIBRE CANS<br>(NUMBER REPRESENTS Y <sup>3</sup> )   |  |  |  |  |
|        | GMP CANS<br>(NUMBER REPRESENTS Y <sup>3</sup> )     |  |  |  |  |
|        | 240 L ORGANIC CANS                                  |  |  |  |  |









က



















## (3) NOTRH VIEW







# (1) MAIN ENTRANCE



Ы 48 0 က









|                  | BROADSTREET<br>PROPERTIES'LTD.<br>100 St Anns, Campbell River, B.C.<br>(T)250.286.8045 (F)250.286.8046<br>www.broadstreet.ca<br>SITE MAP: |
|------------------|-------------------------------------------------------------------------------------------------------------------------------------------|
|                  | PROJECT STATUS:<br>DEVELOPMENT PERMIT                                                                                                     |
|                  | Revision Schedule                                                                                                                         |
| ╞                | No. Description Revision Date