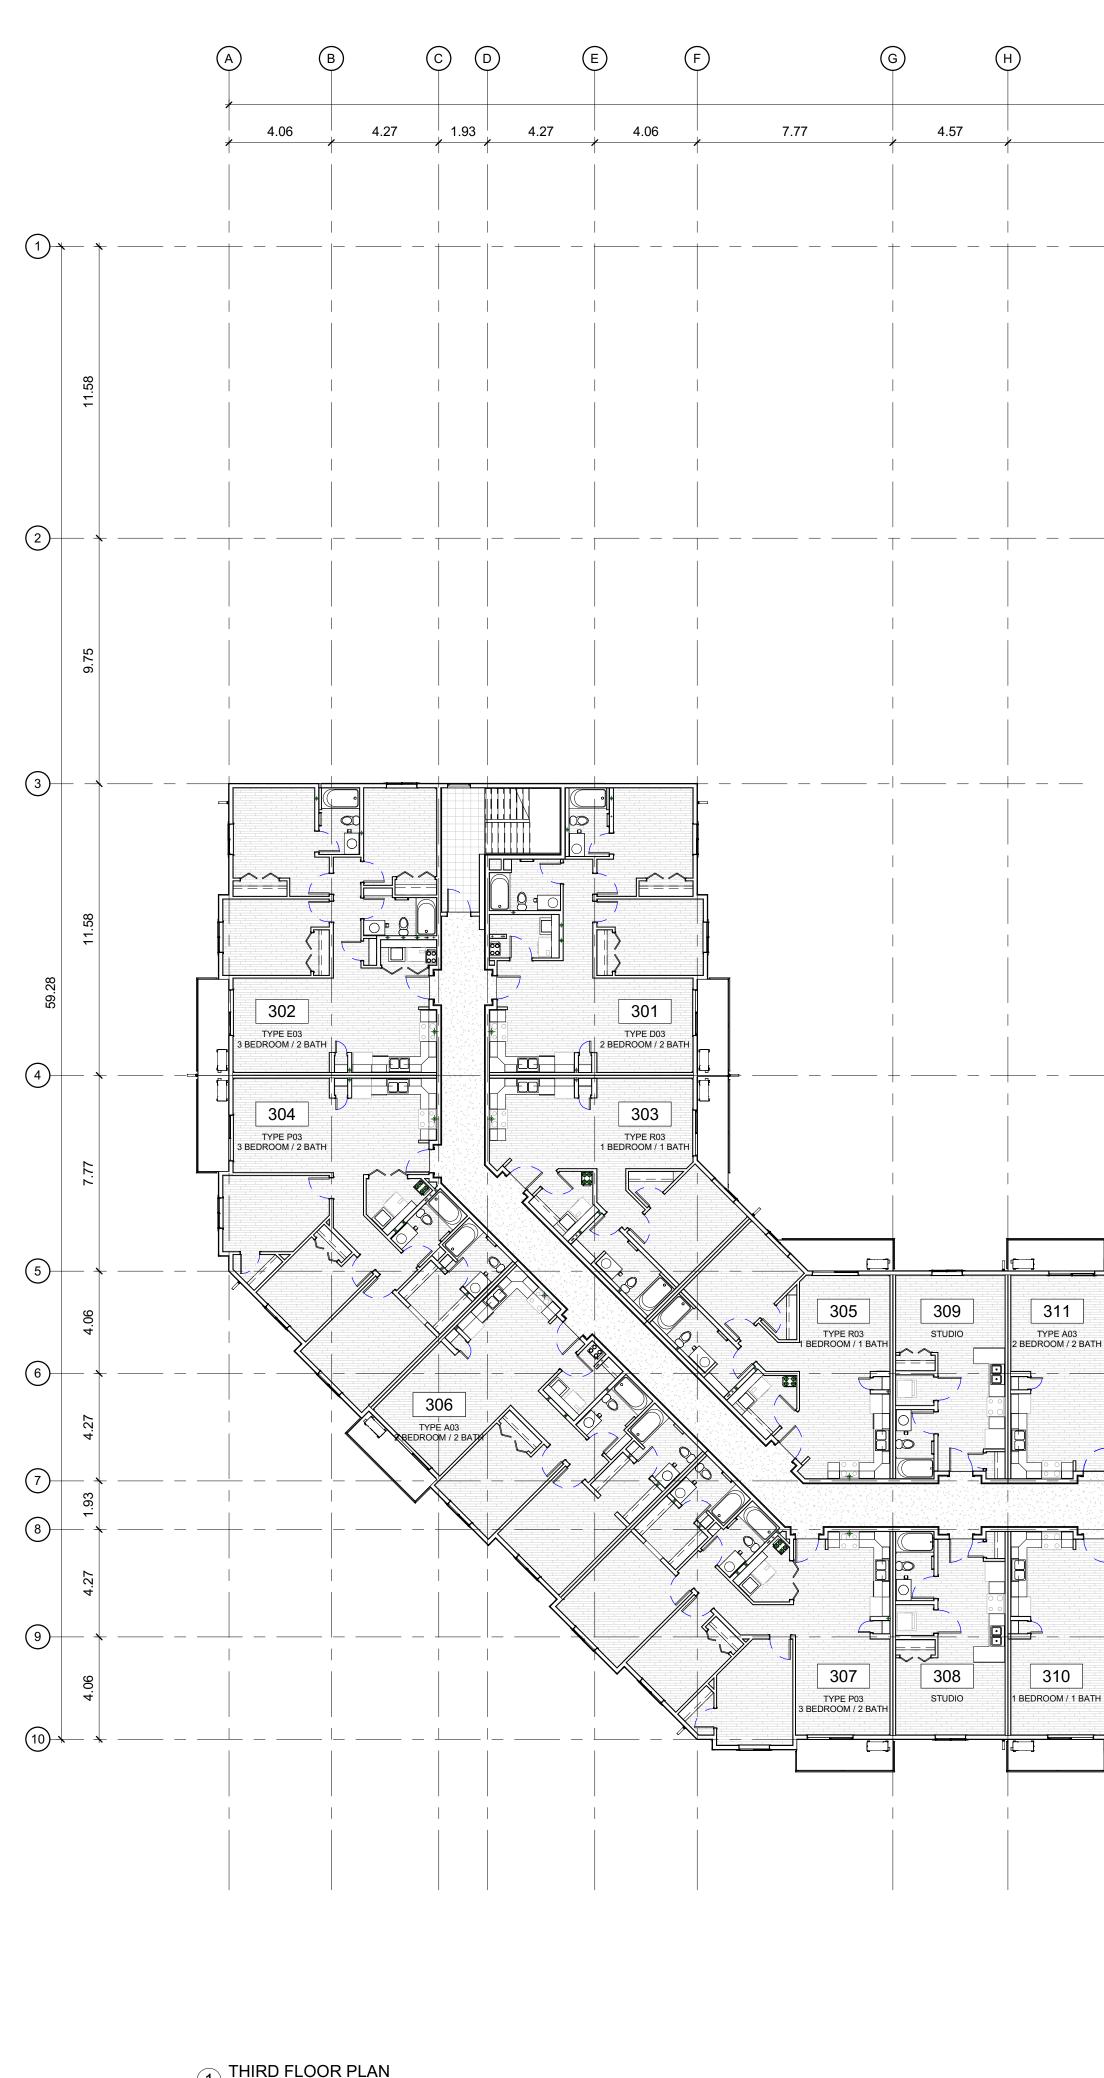

02/12/2025 3:06:26 PM

1 THIRD FLOOR PLAN 1 : 150

|       | )       | J<br>104.55                                                                  |       | К        |                                       | M             | D                                     |
|-------|---------|------------------------------------------------------------------------------|-------|----------|---------------------------------------|---------------|---------------------------------------|
| 10.67 | , 10.67 |                                                                              | 10.67 | 10.67    | .  <br>                               | 4.57          | , 7.77                                |
|       |         |                                                                              |       |          |                                       |               |                                       |
|       |         |                                                                              |       |          |                                       |               |                                       |
|       |         |                                                                              |       |          |                                       |               |                                       |
|       |         |                                                                              |       |          |                                       |               |                                       |
|       |         |                                                                              |       |          |                                       |               |                                       |
|       |         |                                                                              |       |          |                                       |               |                                       |
|       |         |                                                                              |       |          |                                       |               |                                       |
|       |         |                                                                              |       |          |                                       | <br> <br>     |                                       |
|       |         |                                                                              |       |          |                                       |               | (3.1)                                 |
|       |         |                                                                              |       |          |                                       |               |                                       |
|       |         |                                                                              |       |          |                                       |               |                                       |
|       |         |                                                                              |       |          |                                       |               |                                       |
|       |         |                                                                              |       |          |                                       |               |                                       |
|       |         |                                                                              |       |          |                                       |               |                                       |
|       |         |                                                                              |       |          |                                       |               |                                       |
|       |         | 313 315                                                                      |       |          |                                       |               |                                       |
|       |         | TYPE A03<br>EDROOM / 2 BATH<br>2 BEDROOM / 2 B                               |       |          | 317<br>TYPE N03<br>2 BEDROOM / 2 BATH |               | 321<br>TYPE R03<br>1 BEDROOM / 1 BATH |
|       |         |                                                                              |       |          |                                       |               |                                       |
|       |         |                                                                              |       | <u> </u> |                                       |               | <u>Ka<u></u>∎≯</u>                    |
|       |         |                                                                              |       |          |                                       |               |                                       |
|       |         |                                                                              |       |          |                                       |               |                                       |
|       |         | 312       314         EDROOM / 1 BATH       TYPE N03         2 BEDROOM / 2 B | ATH   |          | 316<br>TYPE N03<br>2 BEDROOM / 2 BATH | 318<br>STUDIO | 320<br>TYPE P03<br>3 BEDROOM / 2 BATH |
|       |         |                                                                              |       |          |                                       | U             |                                       |
|       |         |                                                                              |       |          |                                       |               |                                       |
| I     |         | I                                                                            |       | 1        | Ι                                     | I             |                                       |