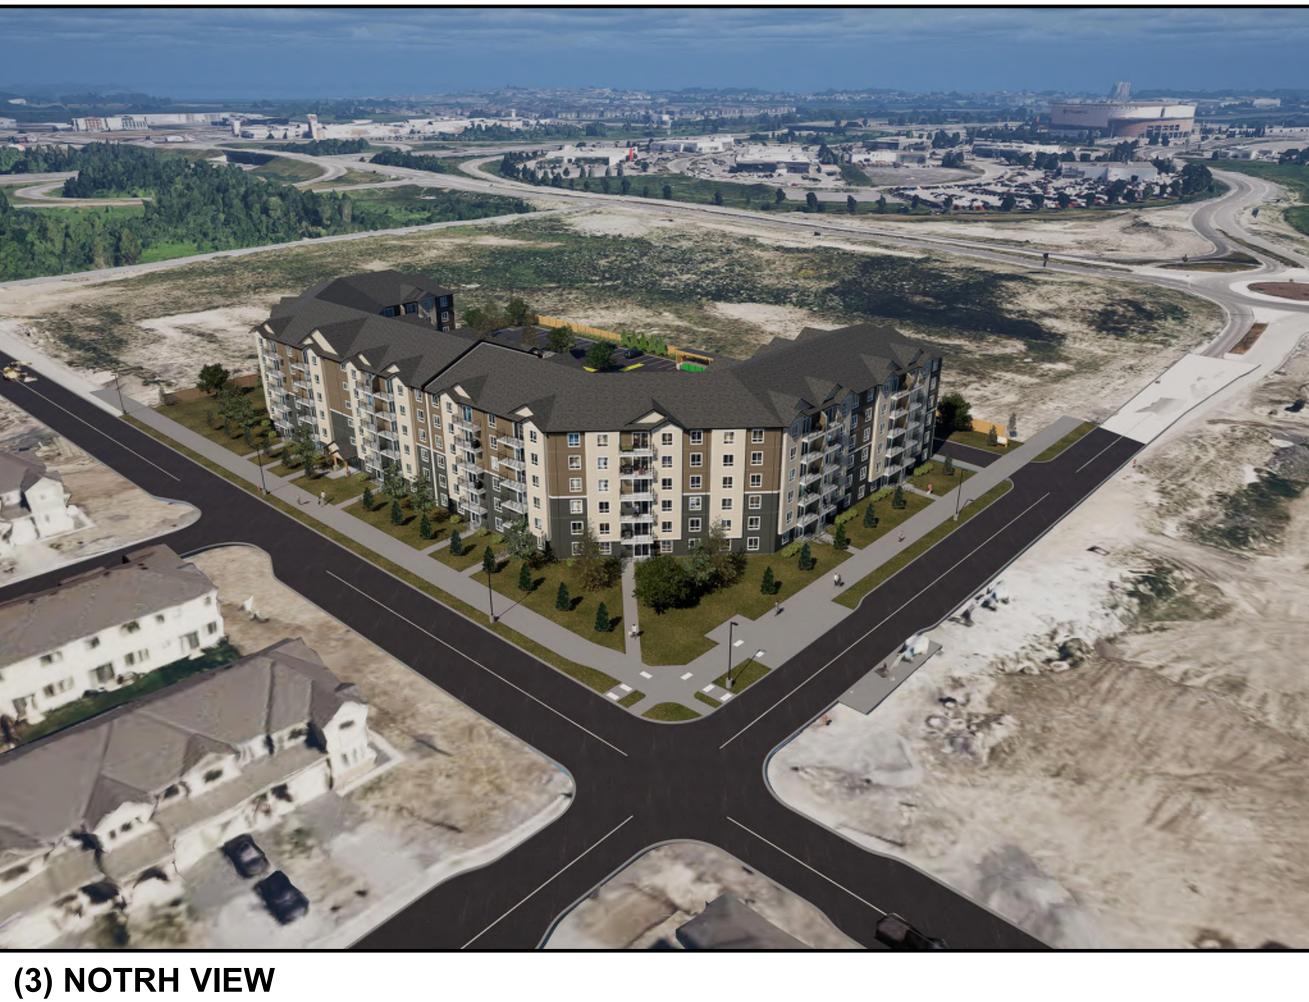

PROJECT NUMBER: VP 2402

ADDRESS:

1

TRUE NORTH

425 CULDAFF RD OTTAWA, ON

DRAWING TITLE: SURROUNDING AREA PERSPECTIVE

EC

DRAWN BY: CHECKED BY: CG