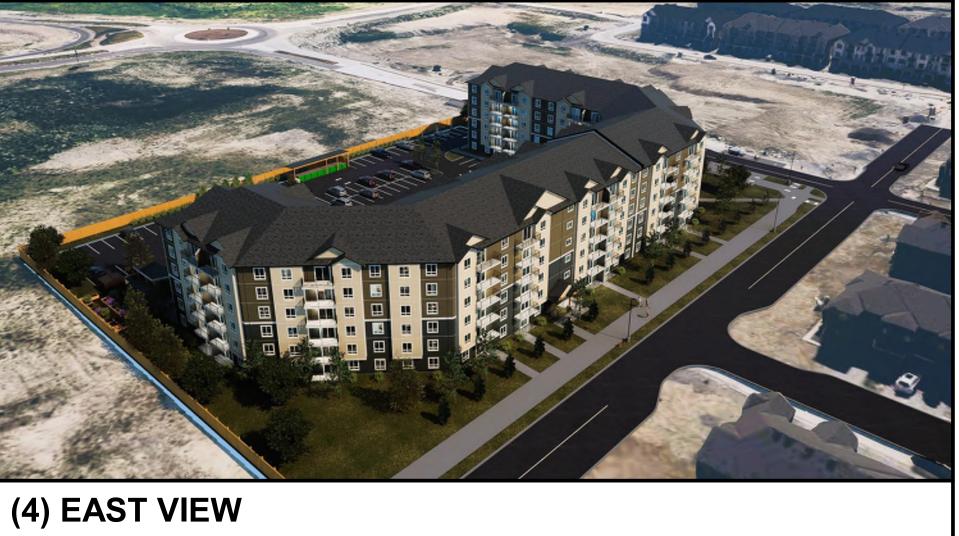

PROJECT NUMBER: VP 2402

ADDRESS:

1

TRUE NORTH

425 CULDAFF RD OTTAWA, ON

DRAWING TITLE: SURROUNDING AREA PERSPECTIVE

EC

DRAWN BY: CHECKED BY: CG