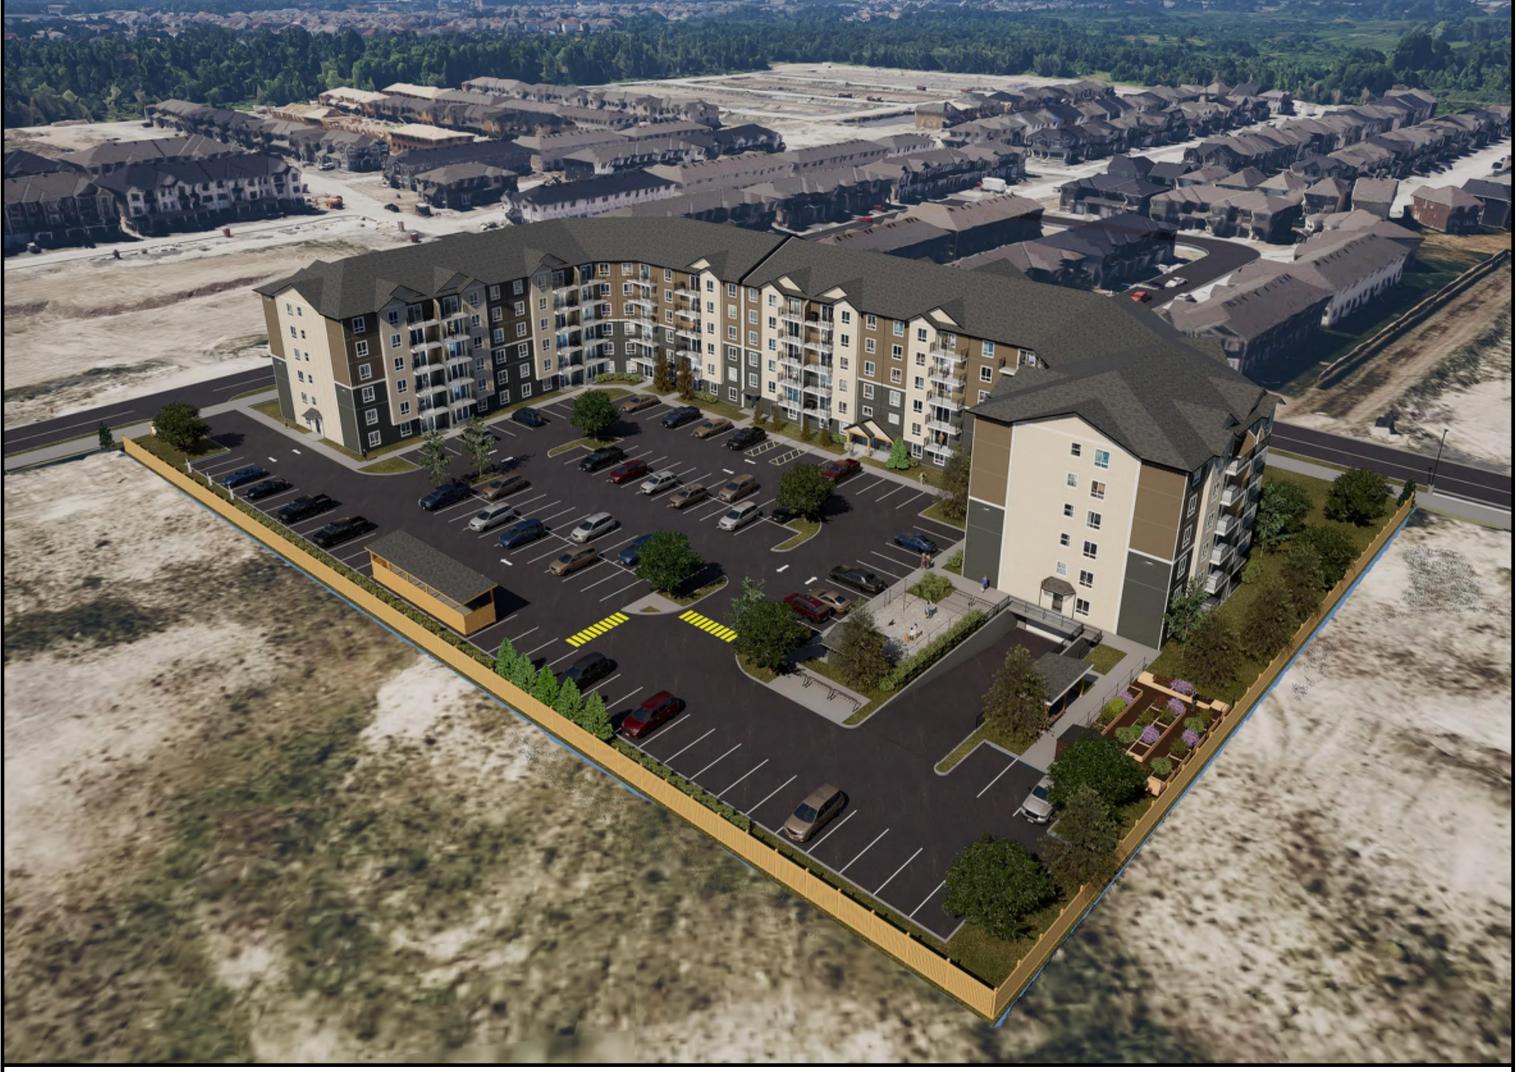

PROJECT NUMBER: VP 2402

ADDRESS:

1

TRUE NORTH

425 CULDAFF RD OTTAWA, ON

DRAWING TITLE: SURROUNDING AREA PERSPECTIVE

EC

DRAWN BY: CHECKED BY: CG