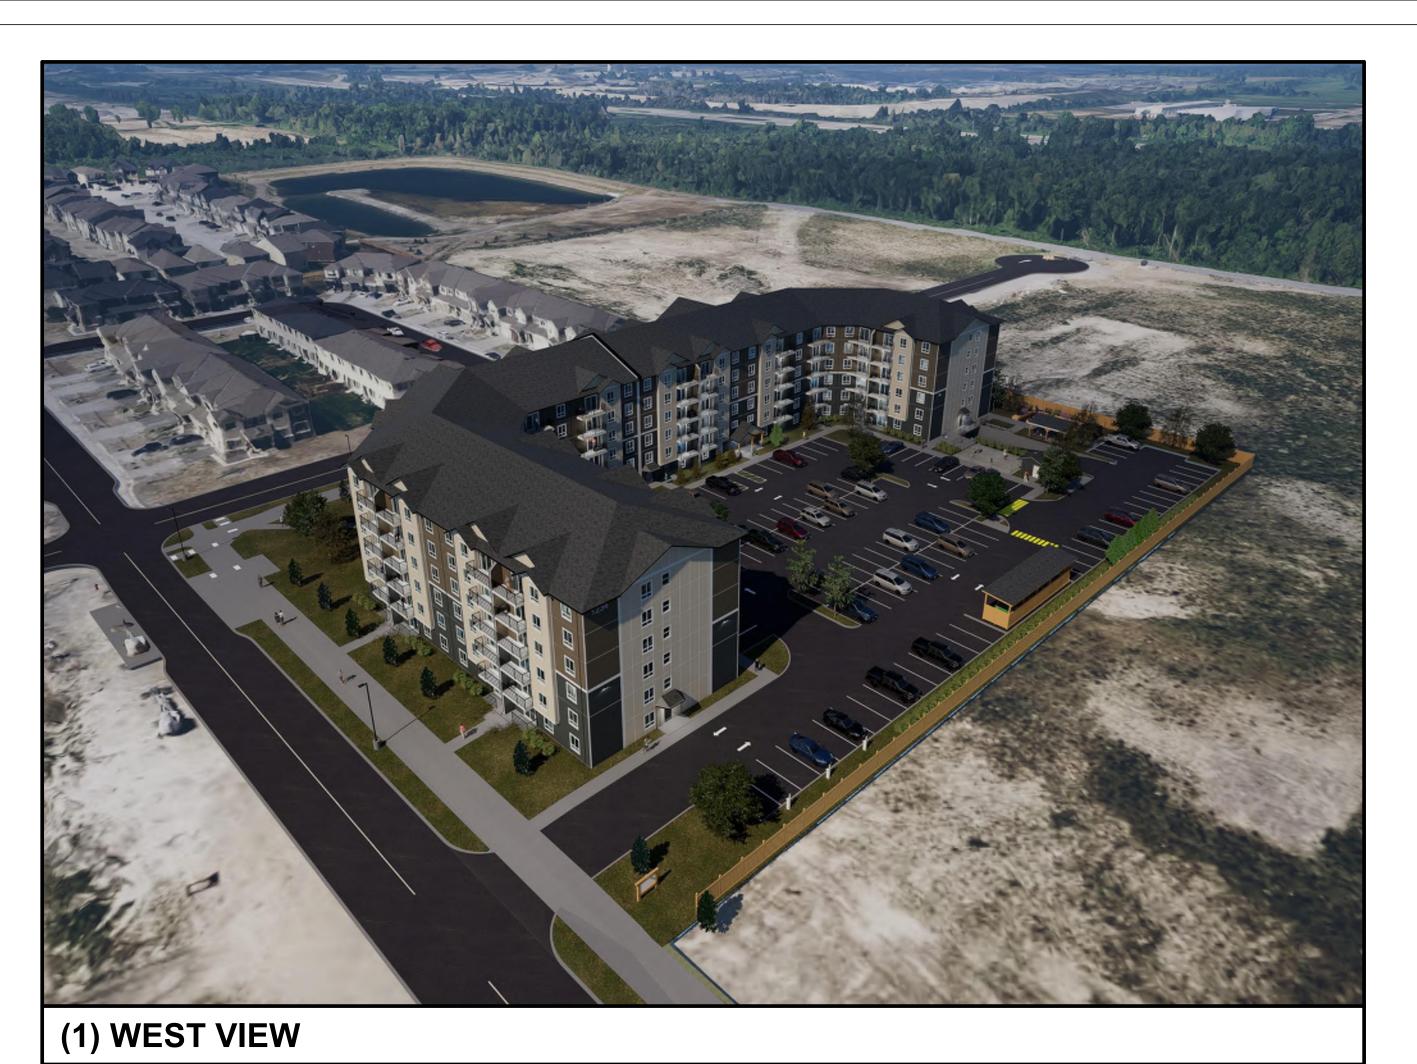

PROJECT NUMBER: VP 2402

ADDRESS:

1

TRUE NORTH

425 CULDAFF RD OTTAWA, ON

DRAWING TITLE: SURROUNDING AREA PERSPECTIVE

EC

DRAWN BY: CHECKED BY: CG