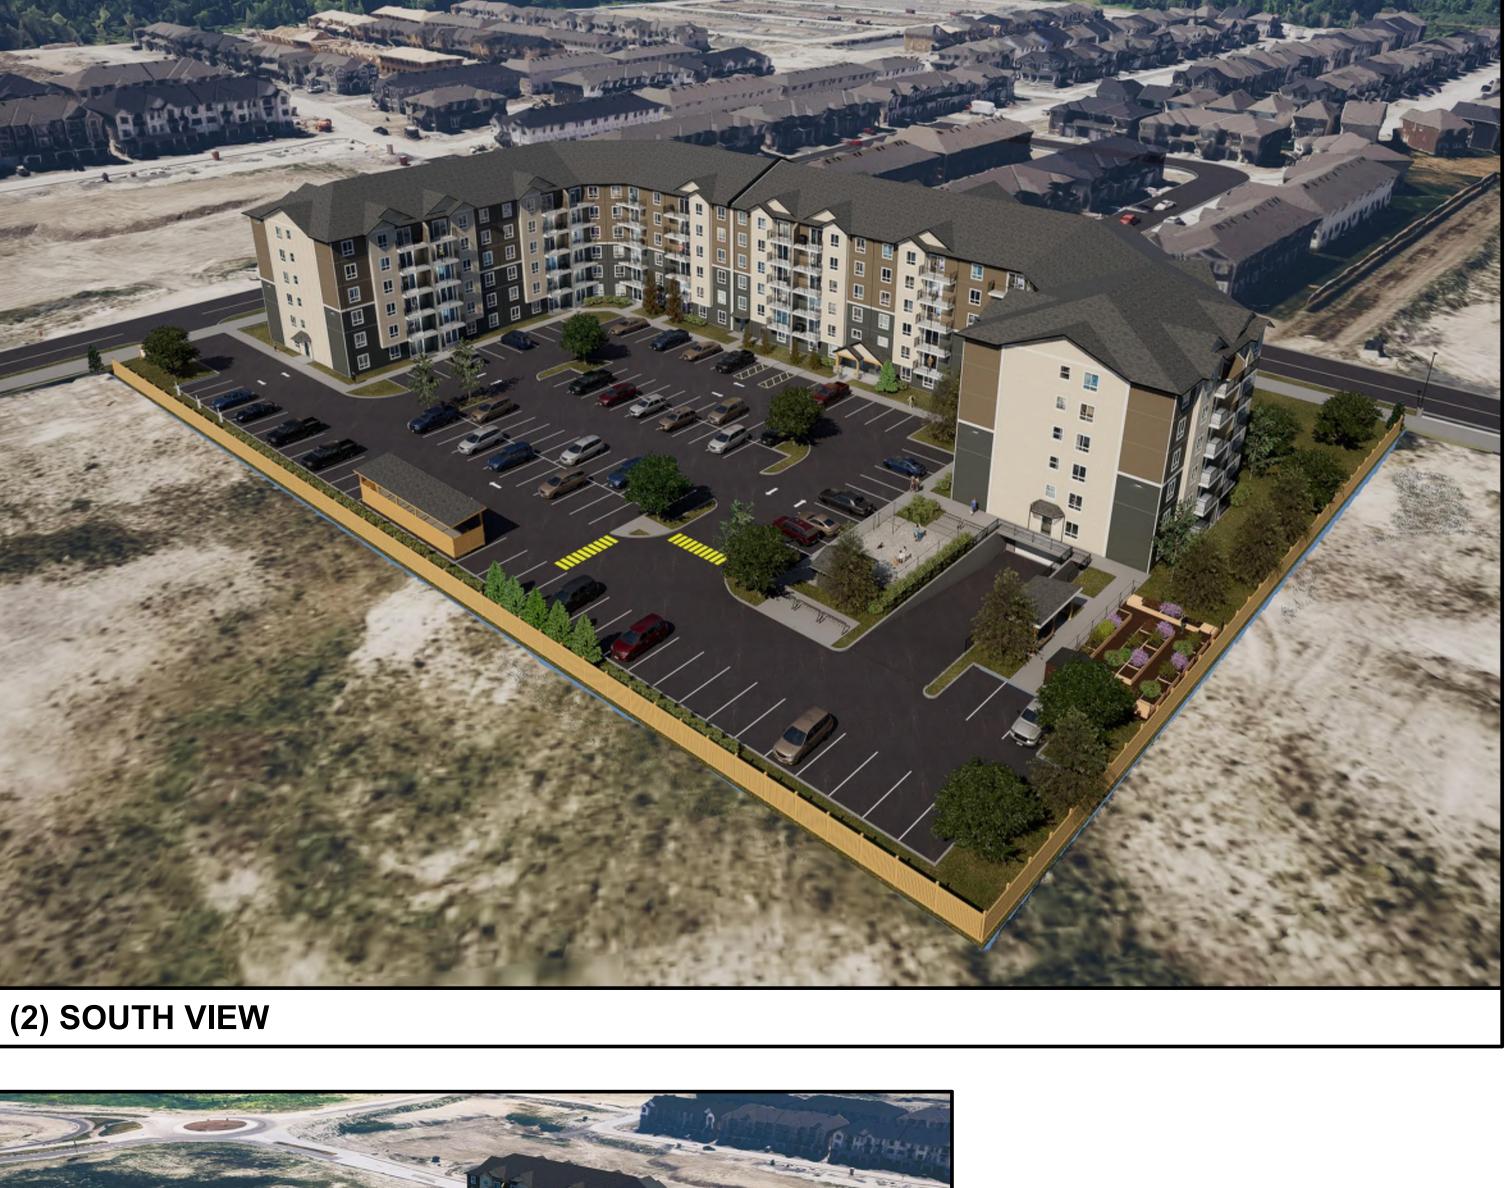

SITE MAP:

PROJECT STATUS:

A ISSUED FOR D.P.

B RE-ISSUED FOR D.P.

CHANGES ARE DEEMED TO BE PLAN
CHANGES OR SPECIFICATION
ADJUSTMENTS THAT DO NOT
SUBSTANTIALLY AFFECT THE VALUE, COST AND QUALITY OF CONSTRUCTION.

PROJECT NUMBER: VP 2402

ADDRESS:

1

TRUE NORTH

425 CULDAFF RD OTTAWA, ON

DRAWING TITLE: SURROUNDING AREA PERSPECTIVE

EC

DRAWN BY: CHECKED BY: CG