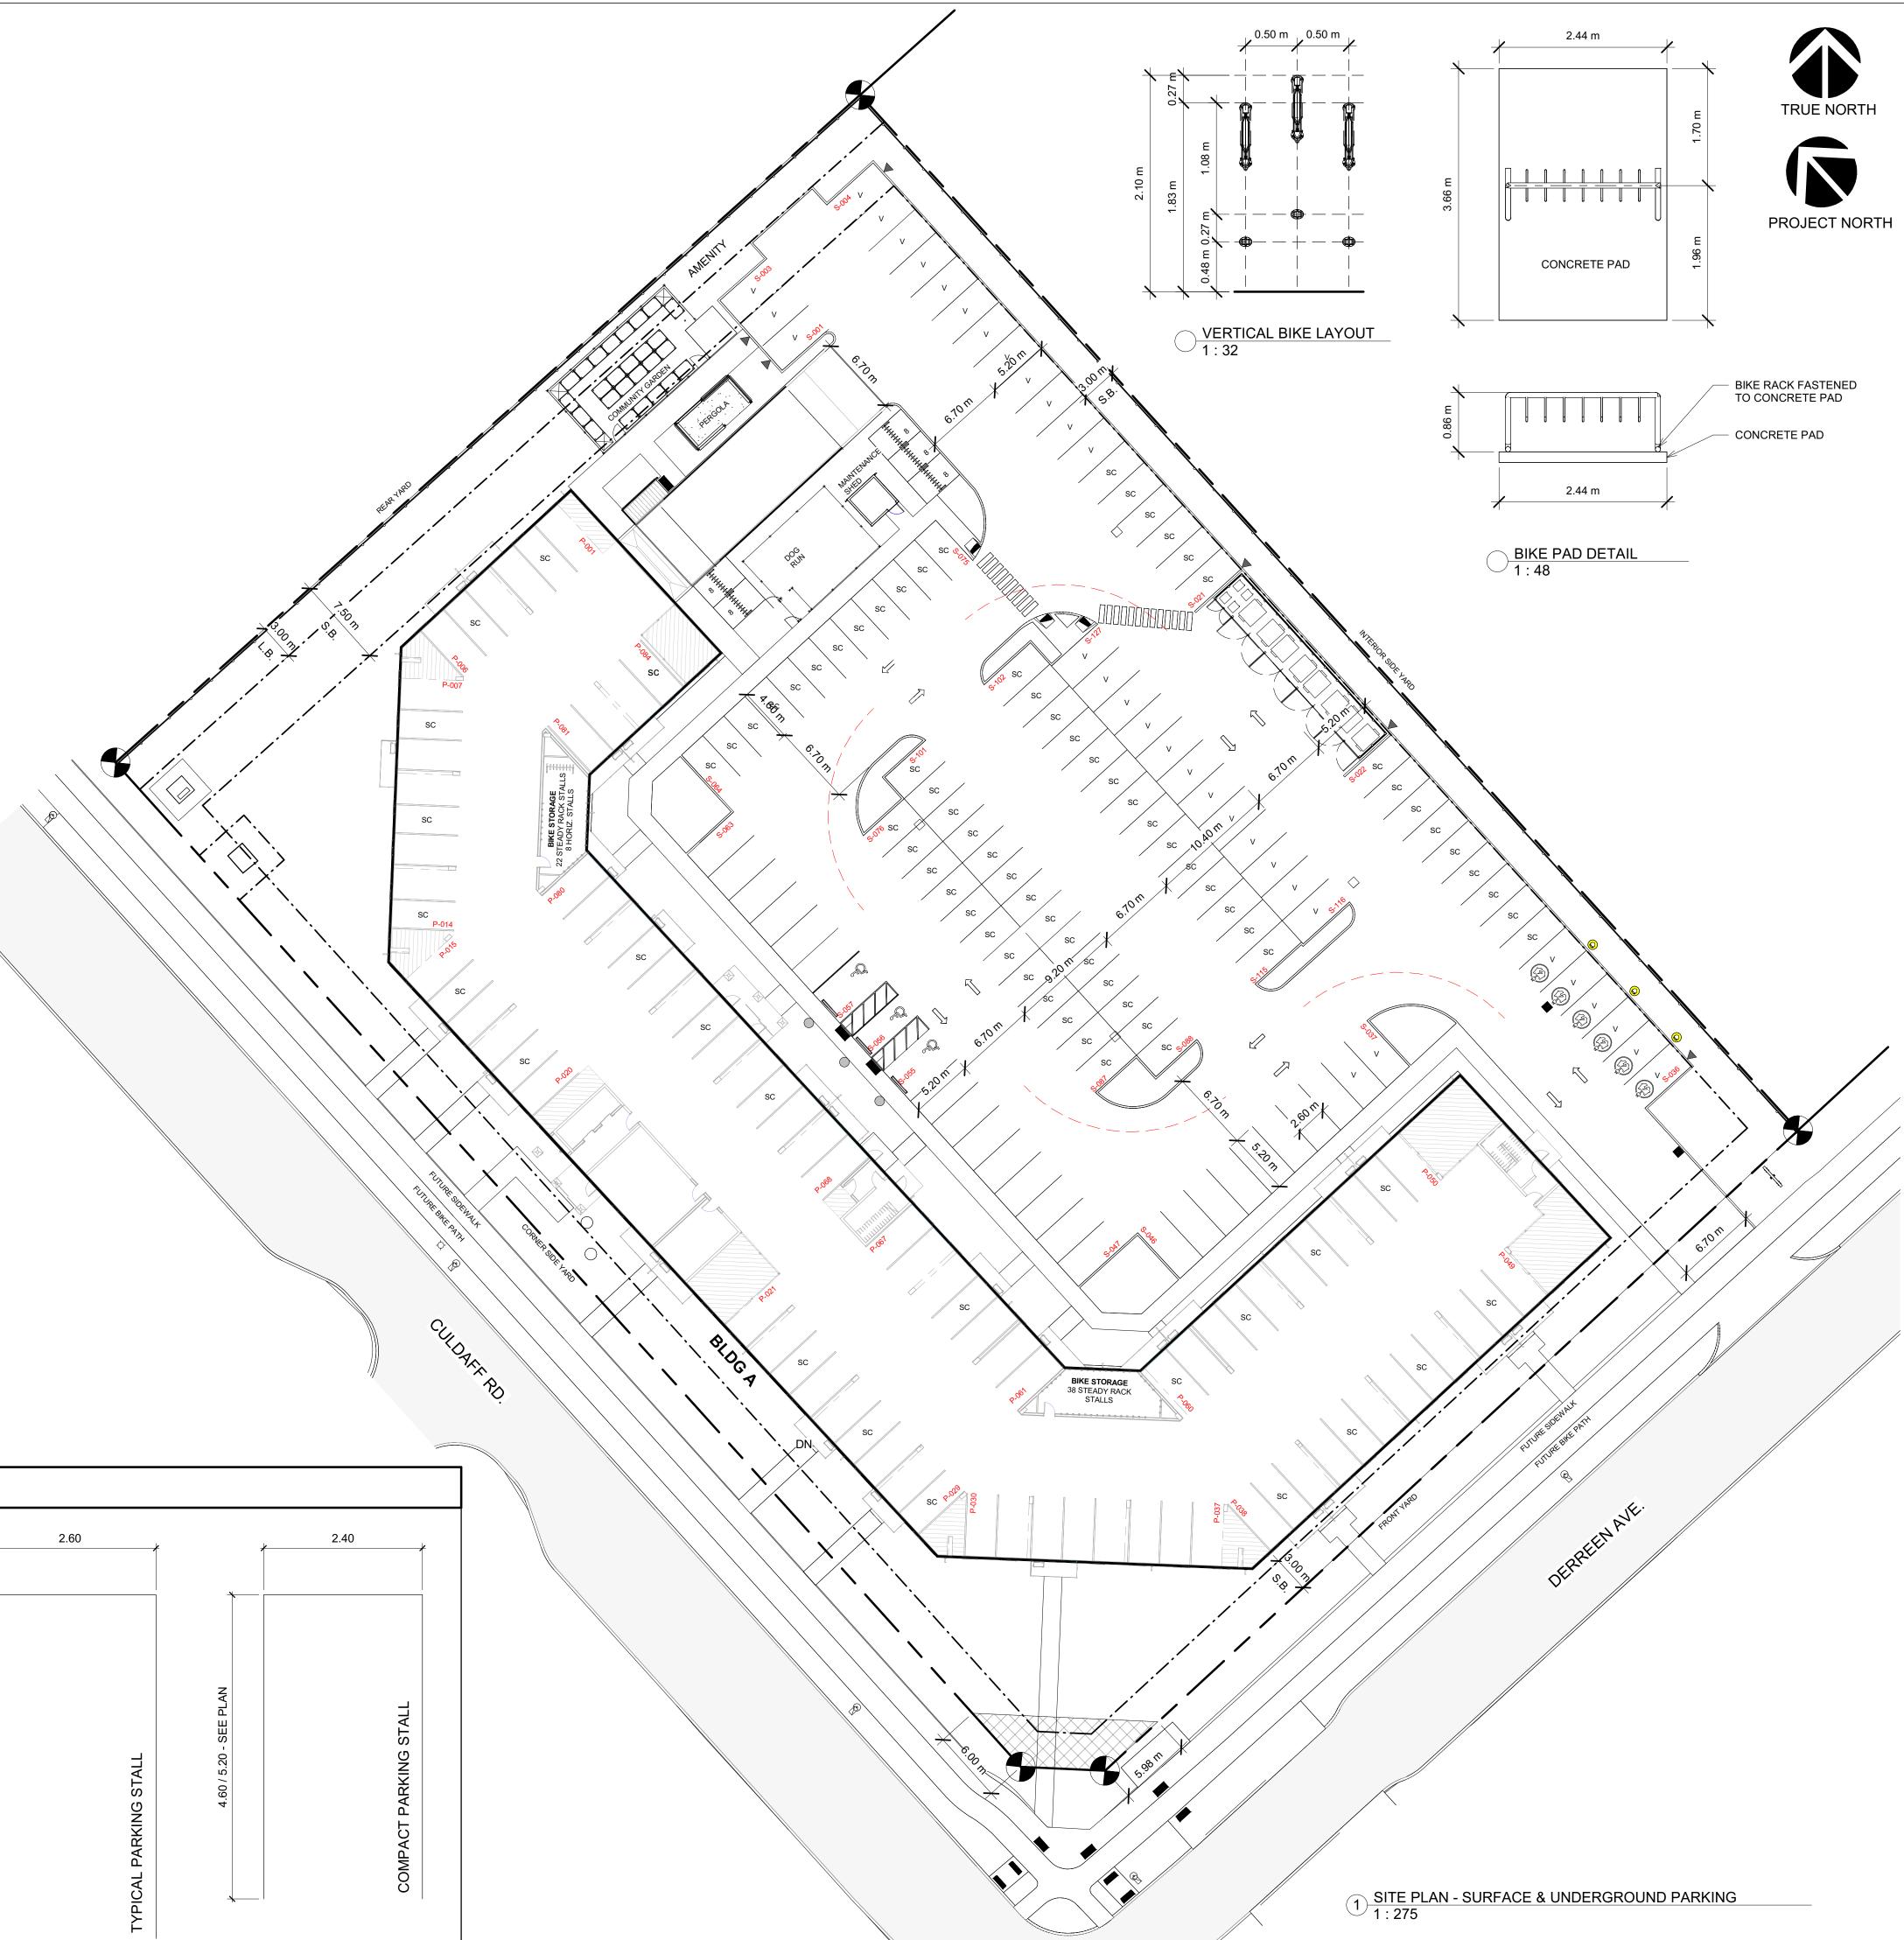

| VEHICULAR PARKING        |            |            |          |          |  |  |
|--------------------------|------------|------------|----------|----------|--|--|
|                          | REQUIRED   | UNITS/AREA | REQUIRED | PROPOSED |  |  |
| APARTMENT - REGULAR      | 1.2 / UNIT | 177        | 212      | 177      |  |  |
| VISITORS                 | 0.2 / UNIT | 177        | 35       | 35       |  |  |
| TOTAL PARKING STALLS     |            |            | 247      | 212 *    |  |  |
| OTHER PARKING PROVISIONS |            |            |          |          |  |  |
| SMALL CAR                | MAX 50%    |            | MAX 107  | 90       |  |  |
| ACCESSIBLE TYPE A        |            |            | 3        | 3        |  |  |

## \* SUBJECT TO VARIANCE

| BICYCLE PARKING                    |            |            |          |          |  |  |
|------------------------------------|------------|------------|----------|----------|--|--|
|                                    | RATE       | UNITS/AREA | REQUIRED | PROPOSED |  |  |
| APARTMENT BUILDING                 | 0.5 / UNIT | 177        | 89       | 108      |  |  |
| TOTAL BICYCLE                      |            |            | 89       | 108      |  |  |
| OTHER BICYCLE PROVISIONS           |            |            |          |          |  |  |
| MAX BIKE STALLS IN LANDSCAPED AREA | 50%        | -          | 45       | 40       |  |  |
| MIN HORIZONTAL BIKE STALL          | 50%        | -          | 45       | 48       |  |  |
| MIN SECURED BIKE STALLS            | 25%        | -          | 22       | 68       |  |  |

| PARKING KEY NOTES:                       |                         |  |  |  |
|------------------------------------------|-------------------------|--|--|--|
| LETTER:                                  |                         |  |  |  |
| SC = SMALL CAR<br>V = VISITOR            |                         |  |  |  |
| UNLESS NOTED ALL OTHER STALL ARE TYPICAL |                         |  |  |  |
| 0                                        | EV CAPABLE CHARGER      |  |  |  |
|                                          | ACCESSIBLE PARKING SIGN |  |  |  |
| <b>&gt;</b>                              | VISITOR PARKING SIGN    |  |  |  |

TYPICAL STALL DIMENSIONS

3.40

2.40

BROADSTREET

100 St Anns, Campbell River, B.C. (T)250.286.8045 (F)250.286.8046 www.broadstreet.ca

PROJECT STATUS: