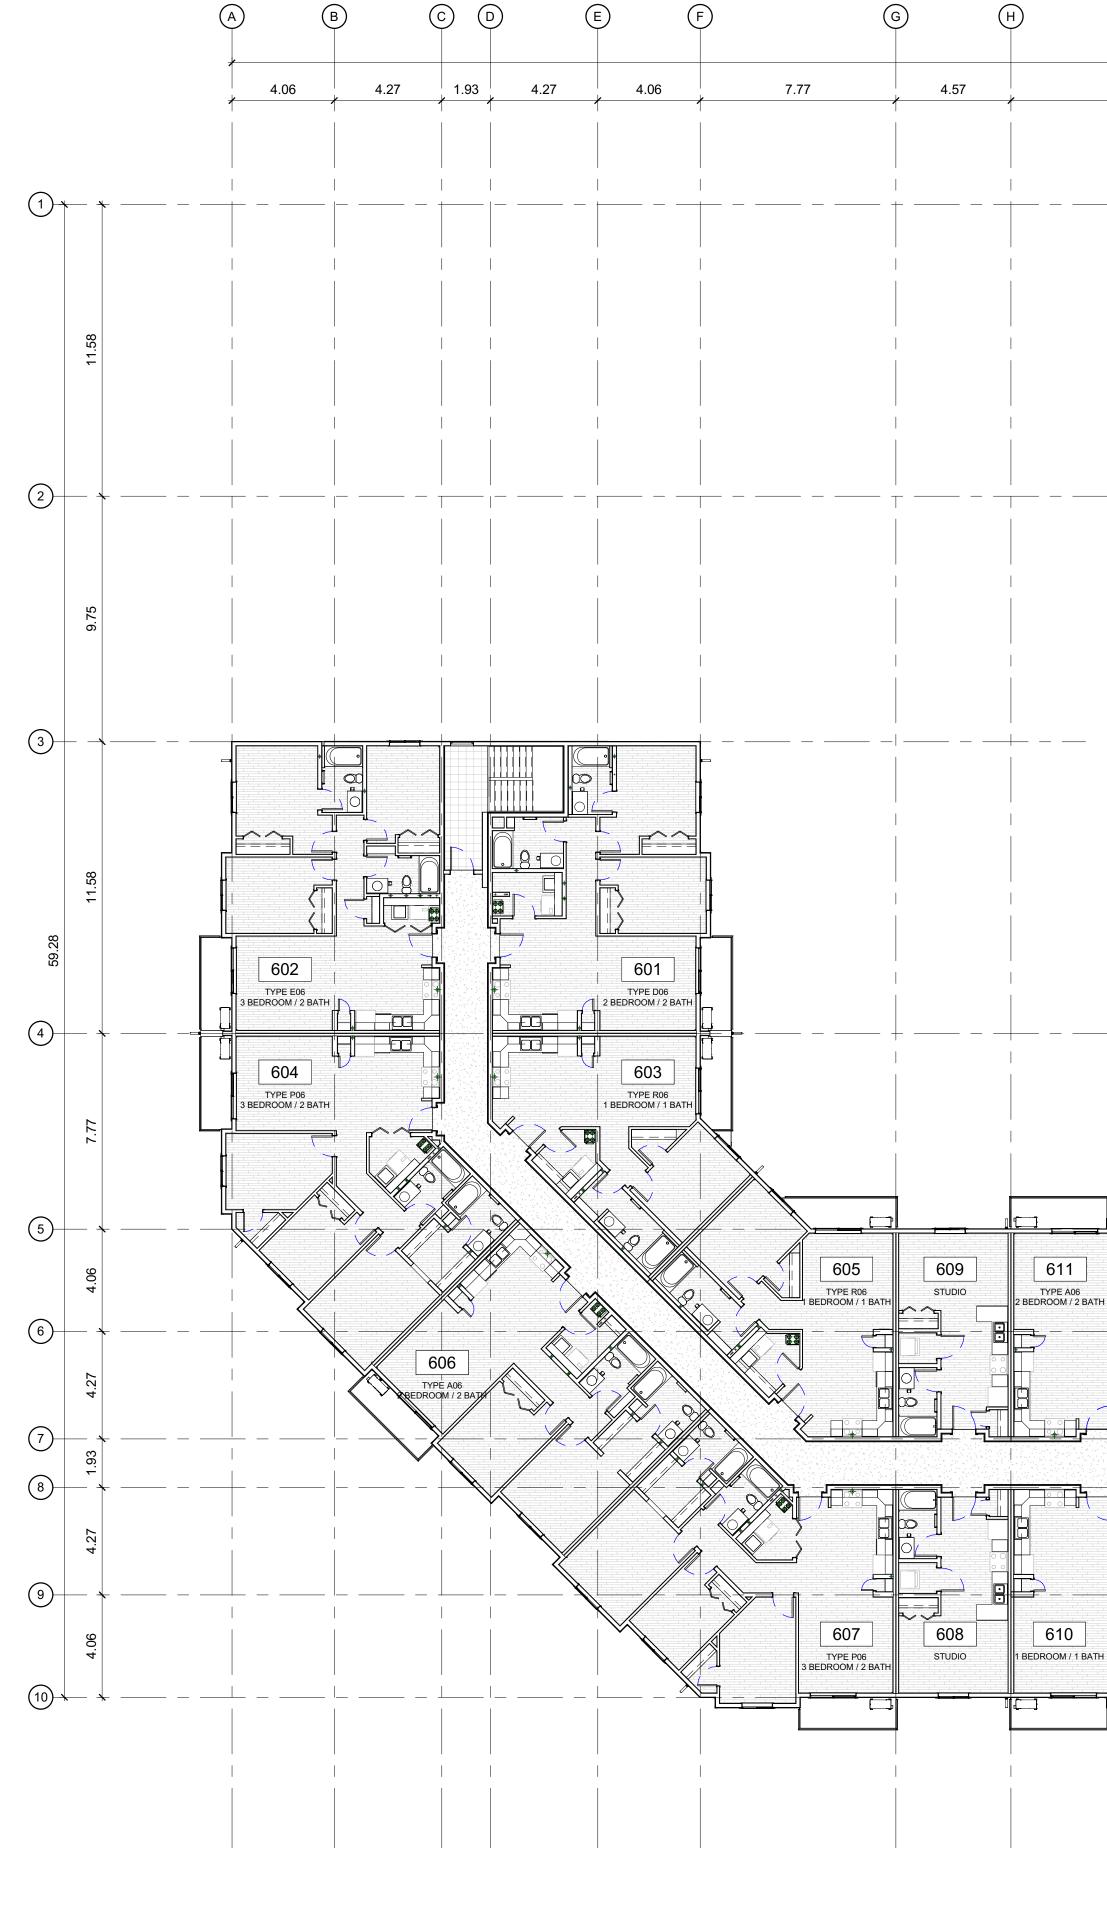

1 SIXTH FLOOR PLAN 1 : 150

(F)

(G)

(H)

|           | )       | J<br>104.55                                      |       | K                                       | L                                 | M                                     |
|-----------|---------|--------------------------------------------------|-------|-----------------------------------------|-----------------------------------|---------------------------------------|
| 10.67     | , 10.67 | <br> <br>                                        | 10.67 | 10.67                                   | 4.57                              | 7.77                                  |
|           |         |                                                  |       |                                         |                                   |                                       |
|           |         |                                                  |       |                                         | · +                               |                                       |
|           |         |                                                  |       |                                         |                                   |                                       |
|           |         |                                                  |       |                                         |                                   |                                       |
|           |         |                                                  |       |                                         |                                   |                                       |
| <br>      |         | <br>                                             |       | <br>                                    | · +                               |                                       |
|           |         |                                                  |       |                                         |                                   |                                       |
|           |         |                                                  |       |                                         |                                   |                                       |
|           |         |                                                  |       |                                         |                                   |                                       |
|           |         |                                                  |       |                                         |                                   | (3.1)                                 |
|           |         |                                                  |       |                                         |                                   |                                       |
|           |         |                                                  |       |                                         |                                   |                                       |
|           |         |                                                  |       |                                         |                                   |                                       |
| <br> <br> |         |                                                  |       |                                         | · +<br> <br>                      | -+                                    |
|           |         |                                                  |       |                                         |                                   |                                       |
|           |         |                                                  |       |                                         |                                   |                                       |
| XTH       |         | 613<br>PE A06<br>DOM / 2 BATH 2 BEDROOM / 2 BATH | АТН   |                                         | 617<br>TYPE N06<br>DROOM / 2 BATH | 621<br>TYPE R06<br>1 BEDROOM / 1 BATH |
|           |         |                                                  |       |                                         |                                   |                                       |
|           |         |                                                  |       |                                         |                                   |                                       |
|           |         |                                                  |       | S C C C C C C C C C C C C C C C C C C C |                                   |                                       |
|           |         |                                                  |       |                                         |                                   |                                       |
|           |         | 612 614                                          |       |                                         | 616 618                           | 620                                   |
|           |         | DOM / 1 BATH 2 BEDROOM / 2 B.                    |       |                                         | TYPE N06 STUDIO                   | TYPE P06<br>3 BEDROOM / 2 BATH        |
|           |         |                                                  |       |                                         |                                   |                                       |
|           |         |                                                  |       |                                         |                                   |                                       |
|           |         |                                                  |       |                                         |                                   |                                       |