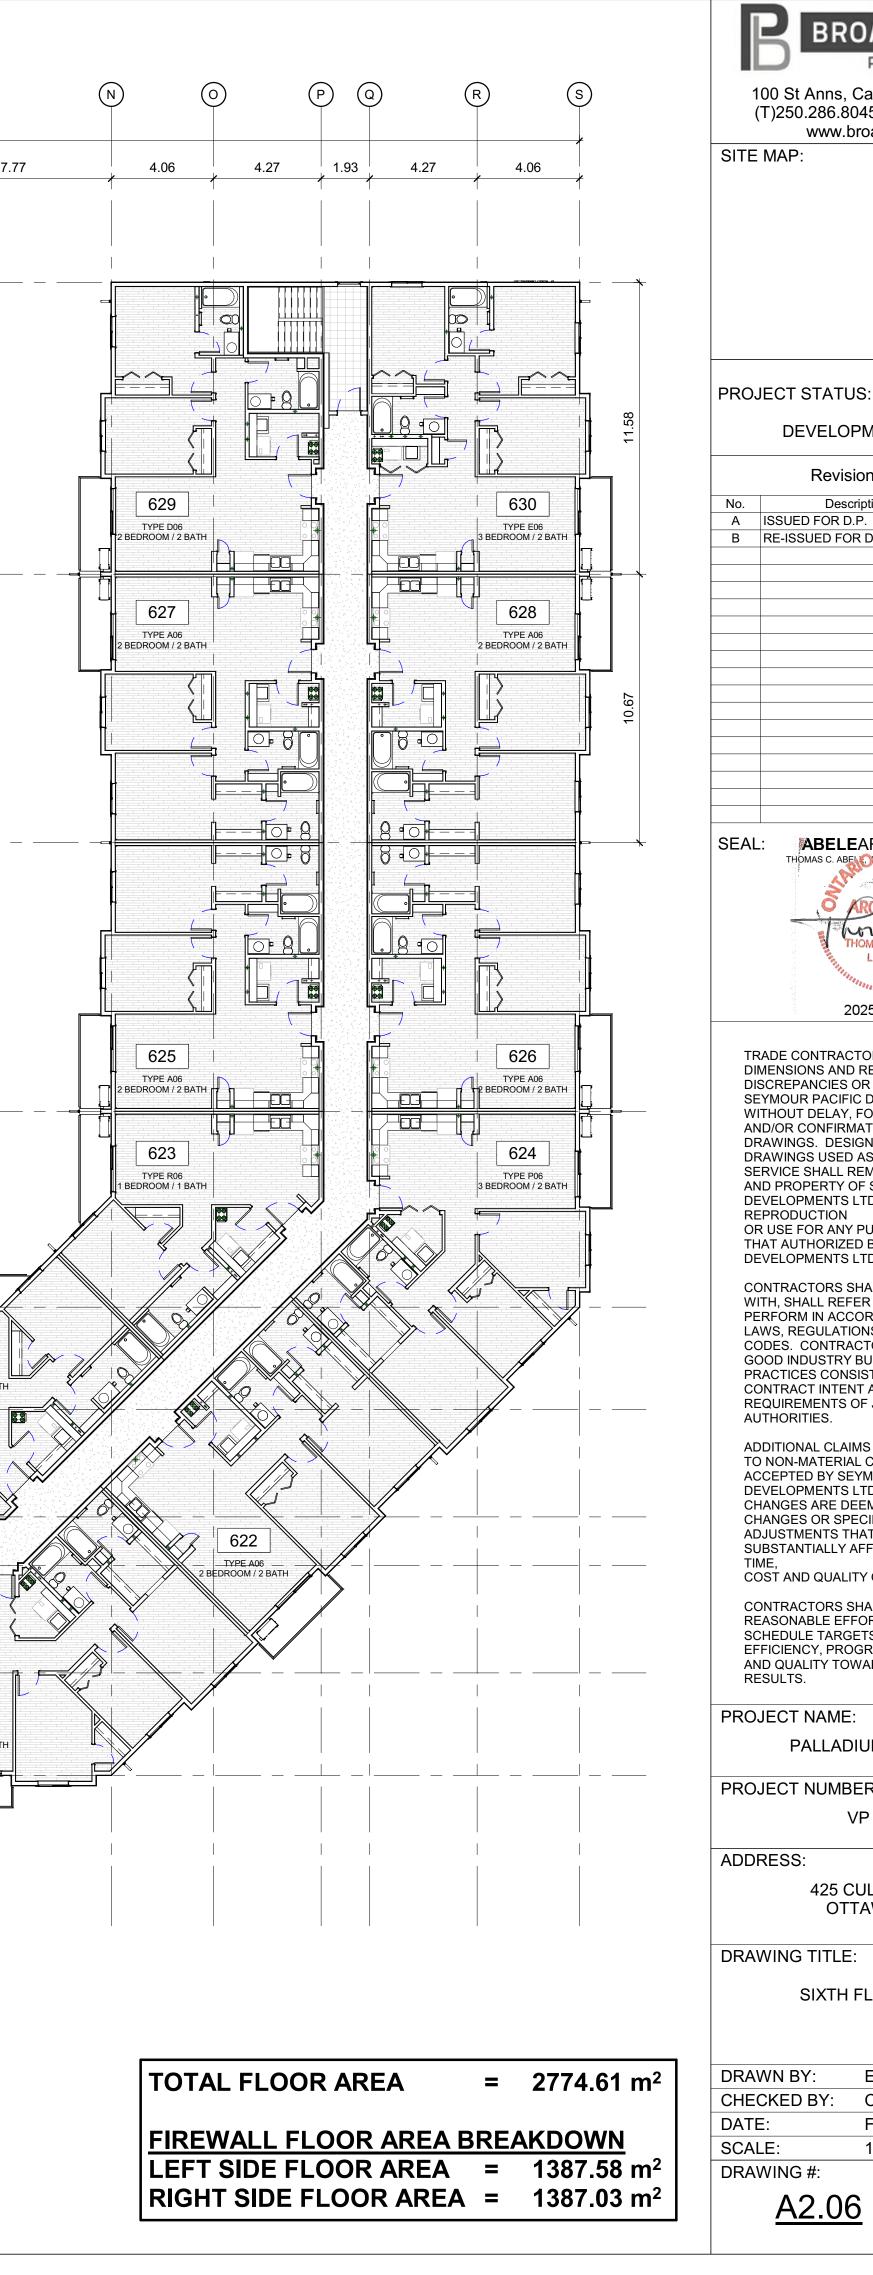

1 SIXTH FLOOR PLAN 1 : 150

(F)

(G)

(H)

|           | )       | J<br>104.55                                      |       | K                                       | L                                 | M                                     |
|-----------|---------|--------------------------------------------------|-------|-----------------------------------------|-----------------------------------|---------------------------------------|
| 10.67     | , 10.67 | <br> <br>                                        | 10.67 | 10.67                                   | 4.57                              | 7.77                                  |
|           |         |                                                  |       |                                         |                                   |                                       |
|           |         |                                                  |       |                                         | · +                               |                                       |
|           |         |                                                  |       |                                         |                                   |                                       |
|           |         |                                                  |       |                                         |                                   |                                       |
|           |         |                                                  |       |                                         |                                   |                                       |
| <br>      |         | <br>                                             |       | <br>                                    | · +                               |                                       |
|           |         |                                                  |       |                                         |                                   |                                       |
|           |         |                                                  |       |                                         |                                   |                                       |
|           |         |                                                  |       |                                         |                                   |                                       |
|           |         |                                                  |       |                                         |                                   | (3.1)                                 |
|           |         |                                                  |       |                                         |                                   |                                       |
|           |         |                                                  |       |                                         |                                   |                                       |
|           |         |                                                  |       |                                         |                                   |                                       |
| <br> <br> |         |                                                  |       |                                         | · +<br> <br>                      | -+                                    |
|           |         |                                                  |       |                                         |                                   |                                       |
|           |         |                                                  |       |                                         |                                   |                                       |
| XTH       |         | 613<br>PE A06<br>DOM / 2 BATH 2 BEDROOM / 2 BATH | АТН   |                                         | 617<br>TYPE N06<br>DROOM / 2 BATH | 621<br>TYPE R06<br>1 BEDROOM / 1 BATH |
|           |         |                                                  |       |                                         |                                   |                                       |
|           |         |                                                  |       |                                         |                                   |                                       |
|           |         |                                                  |       | S C C C C C C C C C C C C C C C C C C C |                                   |                                       |
|           |         |                                                  |       |                                         |                                   |                                       |
|           |         | 612 614                                          |       |                                         | 616 618                           | 620                                   |
|           |         | DOM / 1 BATH 2 BEDROOM / 2 B.                    |       |                                         | TYPE N06 STUDIO                   | TYPE P06<br>3 BEDROOM / 2 BATH        |
|           |         |                                                  |       |                                         |                                   |                                       |
|           |         |                                                  |       |                                         |                                   |                                       |
|           |         |                                                  |       |                                         |                                   |                                       |

| BROADSTREET                                                                                                                                 |                                                                                  |                              |  |  |  |  |
|---------------------------------------------------------------------------------------------------------------------------------------------|----------------------------------------------------------------------------------|------------------------------|--|--|--|--|
| 100 St Anns, Campbell River, B.C.<br>(T)250.286.8045 (F)250.286.8046<br>www.broadstreet.ca                                                  |                                                                                  |                              |  |  |  |  |
| SITE MAP:                                                                                                                                   |                                                                                  |                              |  |  |  |  |
|                                                                                                                                             |                                                                                  |                              |  |  |  |  |
|                                                                                                                                             |                                                                                  |                              |  |  |  |  |
|                                                                                                                                             |                                                                                  |                              |  |  |  |  |
| PROJECT STATUS:                                                                                                                             |                                                                                  |                              |  |  |  |  |
| DEVELOPMENT PERMIT                                                                                                                          |                                                                                  |                              |  |  |  |  |
| No.                                                                                                                                         | Revision Schedule Description Revision Date                                      |                              |  |  |  |  |
| A<br>B                                                                                                                                      | ISSUED FOR D.P.<br>RE-ISSUED FOR D.P.                                            | OCT 15, 2024<br>FEB 14, 2025 |  |  |  |  |
|                                                                                                                                             |                                                                                  |                              |  |  |  |  |
|                                                                                                                                             |                                                                                  |                              |  |  |  |  |
|                                                                                                                                             |                                                                                  |                              |  |  |  |  |
|                                                                                                                                             |                                                                                  |                              |  |  |  |  |
|                                                                                                                                             |                                                                                  |                              |  |  |  |  |
| SEAL: ABELEARCHITECTURE<br>THOMAS C. ABELCARCHITECTURE                                                                                      |                                                                                  |                              |  |  |  |  |
|                                                                                                                                             | ARCHITECTS                                                                       |                              |  |  |  |  |
|                                                                                                                                             | THOMAS C. ABELE<br>LICENCE                                                       |                              |  |  |  |  |
|                                                                                                                                             | 2025-02-12                                                                       |                              |  |  |  |  |
| TRADE CONTRACTORS SHALL VERIFY ALL                                                                                                          |                                                                                  |                              |  |  |  |  |
| DIS<br>SE                                                                                                                                   | MENSIONS AND REPORT ANY<br>SCREPANCIES OR INCONSISTE<br>YMOUR PACIFIC DEVELOPMEN | ITS LTD.,                    |  |  |  |  |
| WITHOUT DELAY, FOR CLARIFICATION<br>AND/OR CONFIRMATION. DO NOT SCALE<br>DRAWINGS. DESIGNS REPRESENTED AND                                  |                                                                                  |                              |  |  |  |  |
| DRAWINGS USED AS INSTRUMENTS OF<br>SERVICE SHALL REMAIN THE COPYRIGHT<br>AND PROPERTY OF SEYMOUR PACIFIC                                    |                                                                                  |                              |  |  |  |  |
| DEVELOPMENTS LTD. ANY<br>REPRODUCTION<br>OR USE FOR ANY PURPOSE OTHER THAN<br>THAT AUTHORIZED BY SEYMOUR PACIFIC                            |                                                                                  |                              |  |  |  |  |
| DEVELOPMENTS LTD. IS PROHIBITED.<br>CONTRACTORS SHALL REMAIN FAMILIAR                                                                       |                                                                                  |                              |  |  |  |  |
| WITH, SHALL REFER TO, AND SHALL<br>PERFORM IN ACCORDANCE WITH LOCAL<br>LAWS, REGULATIONS AND BUILDING                                       |                                                                                  |                              |  |  |  |  |
| CODES. CONTRACTORS SHALL MAINTAIN<br>GOOD INDUSTRY BUILDING AND SAFETY<br>PRACTICES CONSISTENT WITH THE<br>CONTRACT INTENT AND THE          |                                                                                  |                              |  |  |  |  |
| REQUIREMENTS OF JURISDICTIONAL<br>AUTHORITIES.                                                                                              |                                                                                  |                              |  |  |  |  |
| ADDITIONAL CLAIMS AND COSTS RELATED<br>TO NON-MATERIAL CHANGES WILL NOT BE<br>ACCEPTED BY SEYMOUR PACIFIC<br>DEVELOPMENTS LTD. NON-MATERIAL |                                                                                  |                              |  |  |  |  |
| CHANGES ARE DEEMED TO BE PLAN<br>CHANGES OR SPECIFICATION<br>ADJUSTMENTS THAT DO NOT                                                        |                                                                                  |                              |  |  |  |  |
| SUBSTANTIALLY AFFECT THE VALUE,<br>TIME,<br>COST AND QUALITY OF CONSTRUCTION.                                                               |                                                                                  |                              |  |  |  |  |
| CONTRACTORS SHALL MAKE EVERY<br>REASONABLE EFFORT TO MAINTAIN<br>SCHEDULE TARGETS AND PROVIDE GOOD                                          |                                                                                  |                              |  |  |  |  |
| SCHEDULE TARGETS AND PROVIDE GOOD<br>EFFICIENCY, PROGRESS, WORKMANSHIP<br>AND QUALITY TOWARD DEFICIENCY-FREE<br>RESULTS.                    |                                                                                  |                              |  |  |  |  |
| PROJECT NAME:                                                                                                                               |                                                                                  |                              |  |  |  |  |
| PALLADIUM TERRACE<br>PROJECT NUMBER:                                                                                                        |                                                                                  |                              |  |  |  |  |
| VP 2402                                                                                                                                     |                                                                                  |                              |  |  |  |  |
| ADDRESS:<br>425 CULDAFF RD                                                                                                                  |                                                                                  |                              |  |  |  |  |
| OTTAWA, ON                                                                                                                                  |                                                                                  |                              |  |  |  |  |
| DRAWING TITLE:                                                                                                                              |                                                                                  |                              |  |  |  |  |
|                                                                                                                                             |                                                                                  |                              |  |  |  |  |
|                                                                                                                                             | WN BY: EC                                                                        |                              |  |  |  |  |
| CHECKED BY:CGDATE:FEB 14, 2025                                                                                                              |                                                                                  |                              |  |  |  |  |
| SCALE:         1 : 150           DRAWING #:         REV #:                                                                                  |                                                                                  |                              |  |  |  |  |