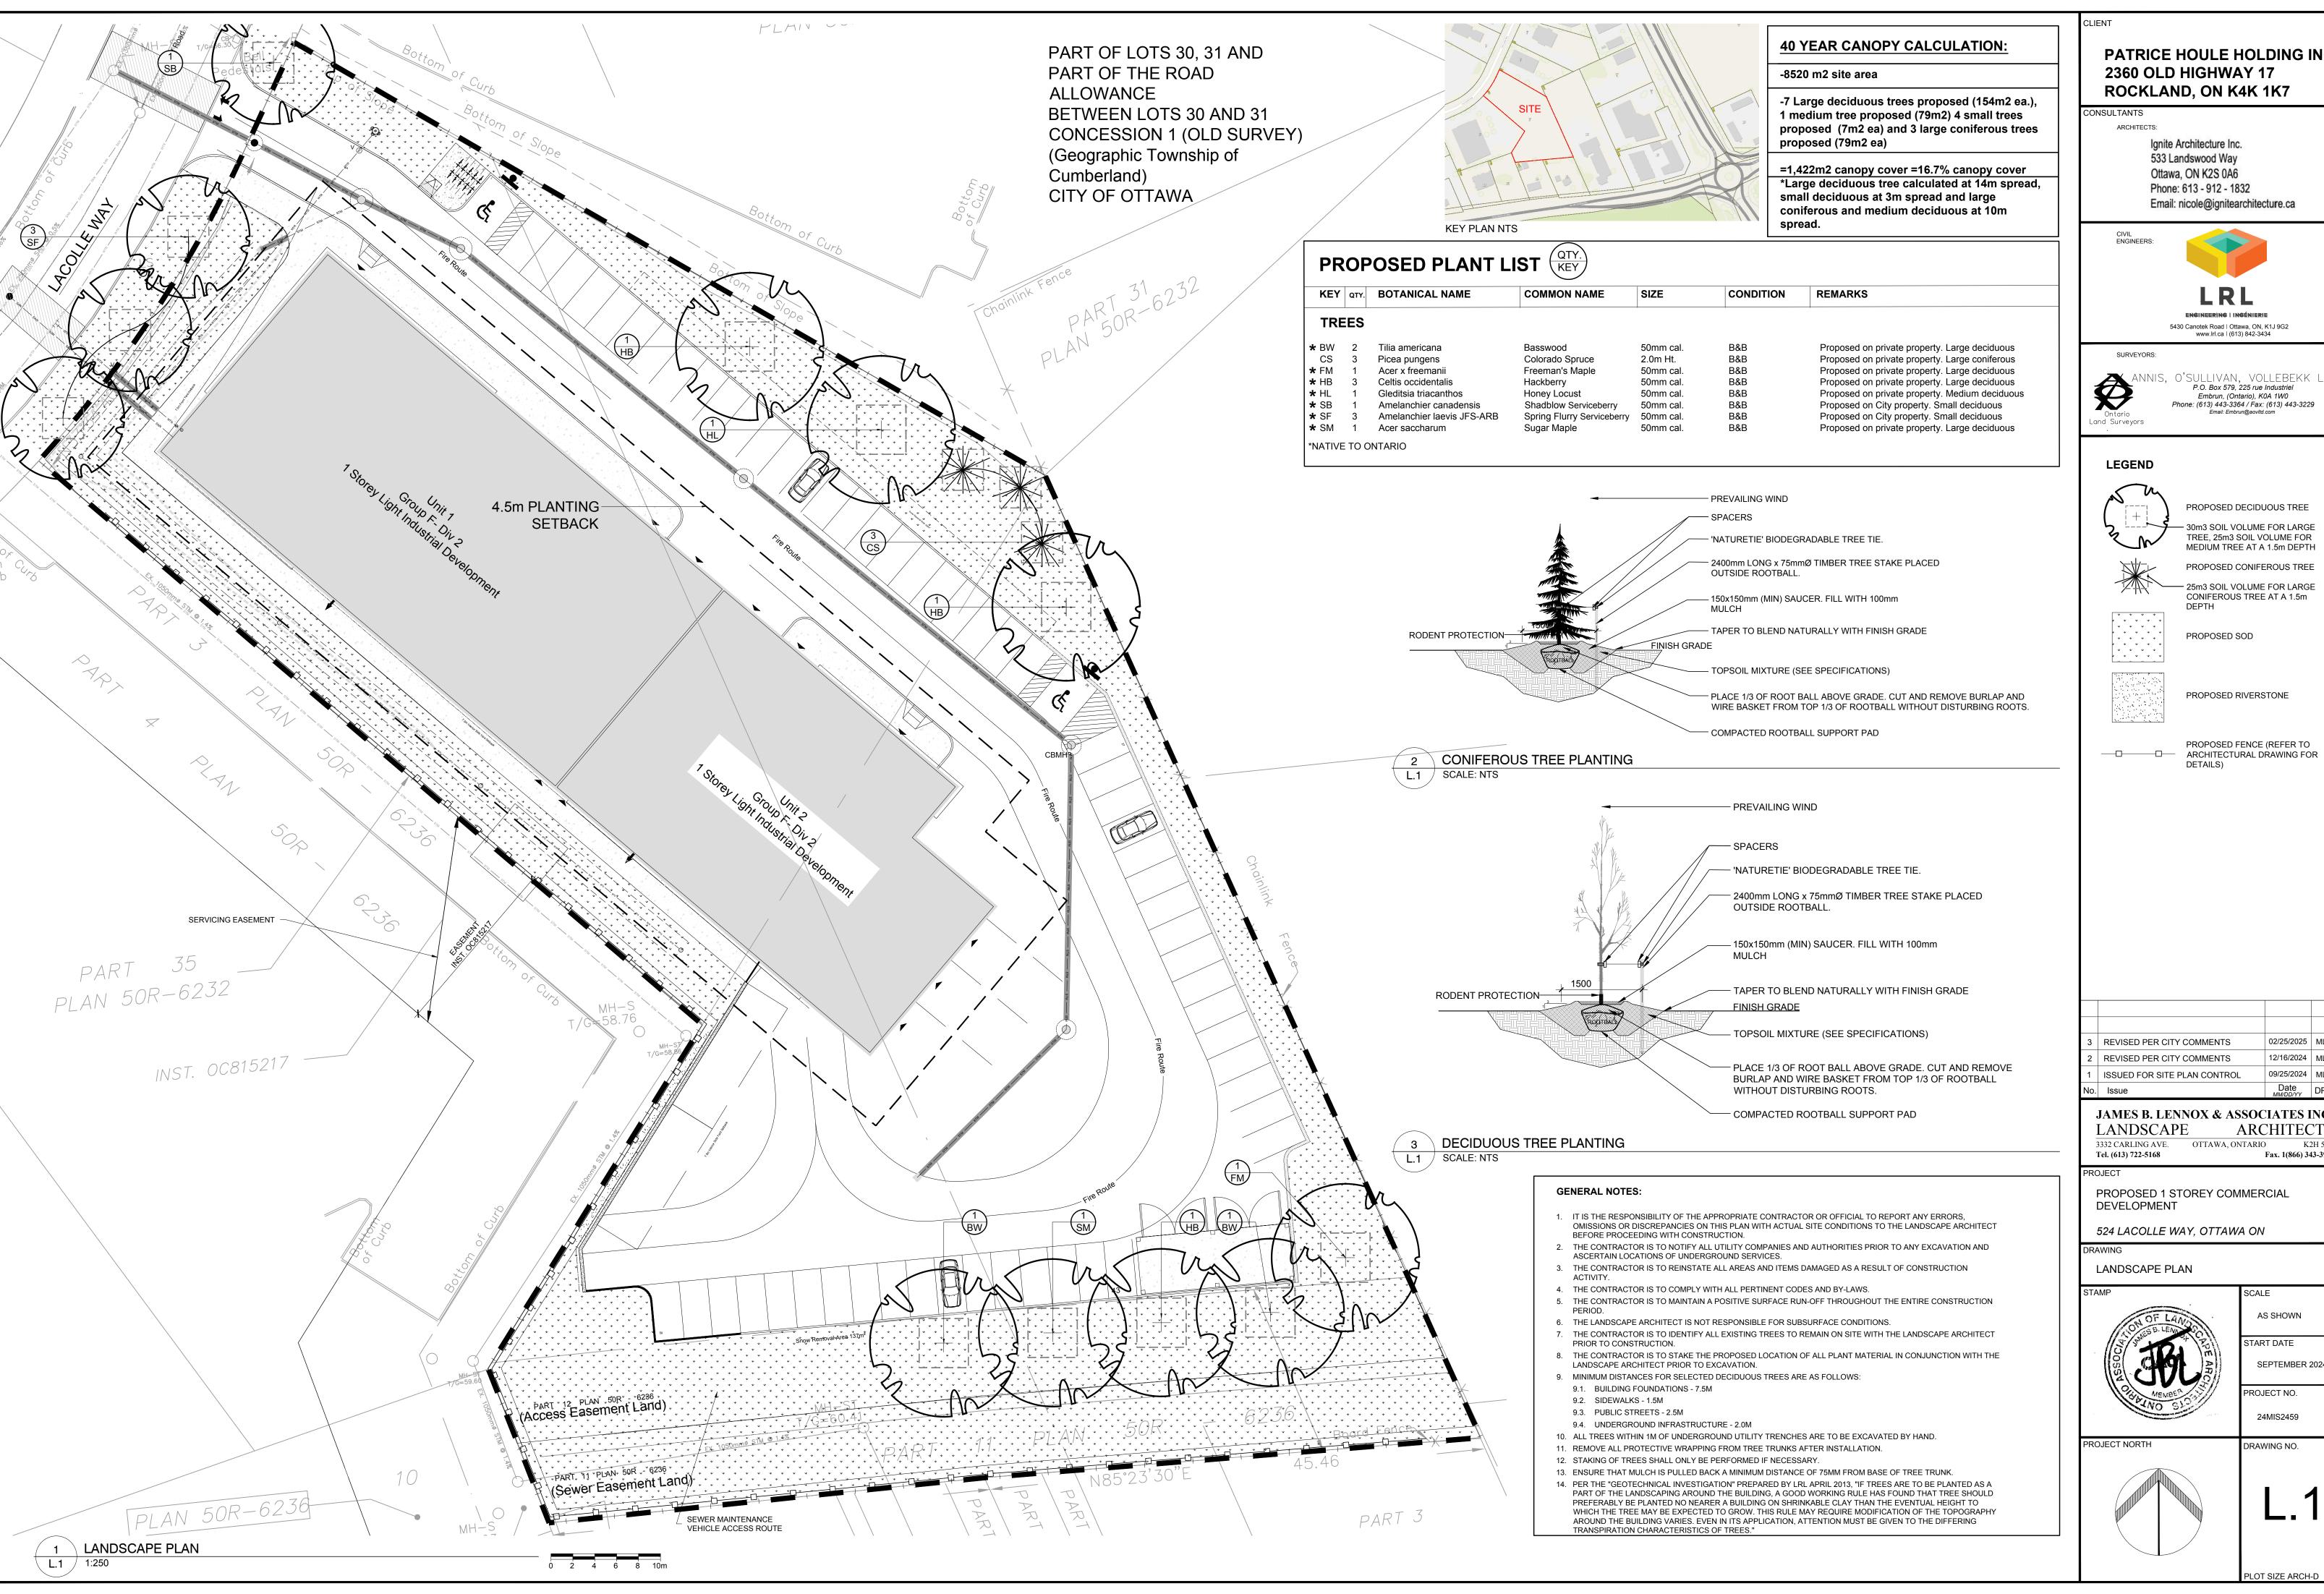

PATRICE HOULE HOLDING INC. **2360 OLD HIGHWAY 17** 

ANNIS, O'SULLIVAN, VOLLEBEKK LTD.

P.O. Box 579, 225 rue Industriel

Embrun, (Ontario), K0A 1W0

Phone: (613) 443-3364 / Fax: (613) 443-3229

PROPOSED DECIDUOUS TREE

TREE, 25m3 SOIL VOLUME FOR MEDIUM TREE AT A 1.5m DEPTH PROPOSED CONIFEROUS TREE

- 25m3 SOIL VOLUME FOR LARGE CONIFEROUS TREE AT A 1.5m

| 3   | REVISED PER CITY COMMENTS    | 02/25/2025       | ML | J |
|-----|------------------------------|------------------|----|---|
| 2   | REVISED PER CITY COMMENTS    | 12/16/2024       | ML | J |
| 1   | ISSUED FOR SITE PLAN CONTROL | 09/25/2024       | ML | J |
| No. | Issue                        | Date<br>MM/DD/YY | DR | С |

JAMES B. LENNOX & ASSOCIATES INC. ARCHITECTS OTTAWA, ONTARIO Fax. 1(866) 343-3942

PROPOSED 1 STOREY COMMERCIAL

AS SHOWN TART DATE SEPTEMBER 2024

24MIS2459