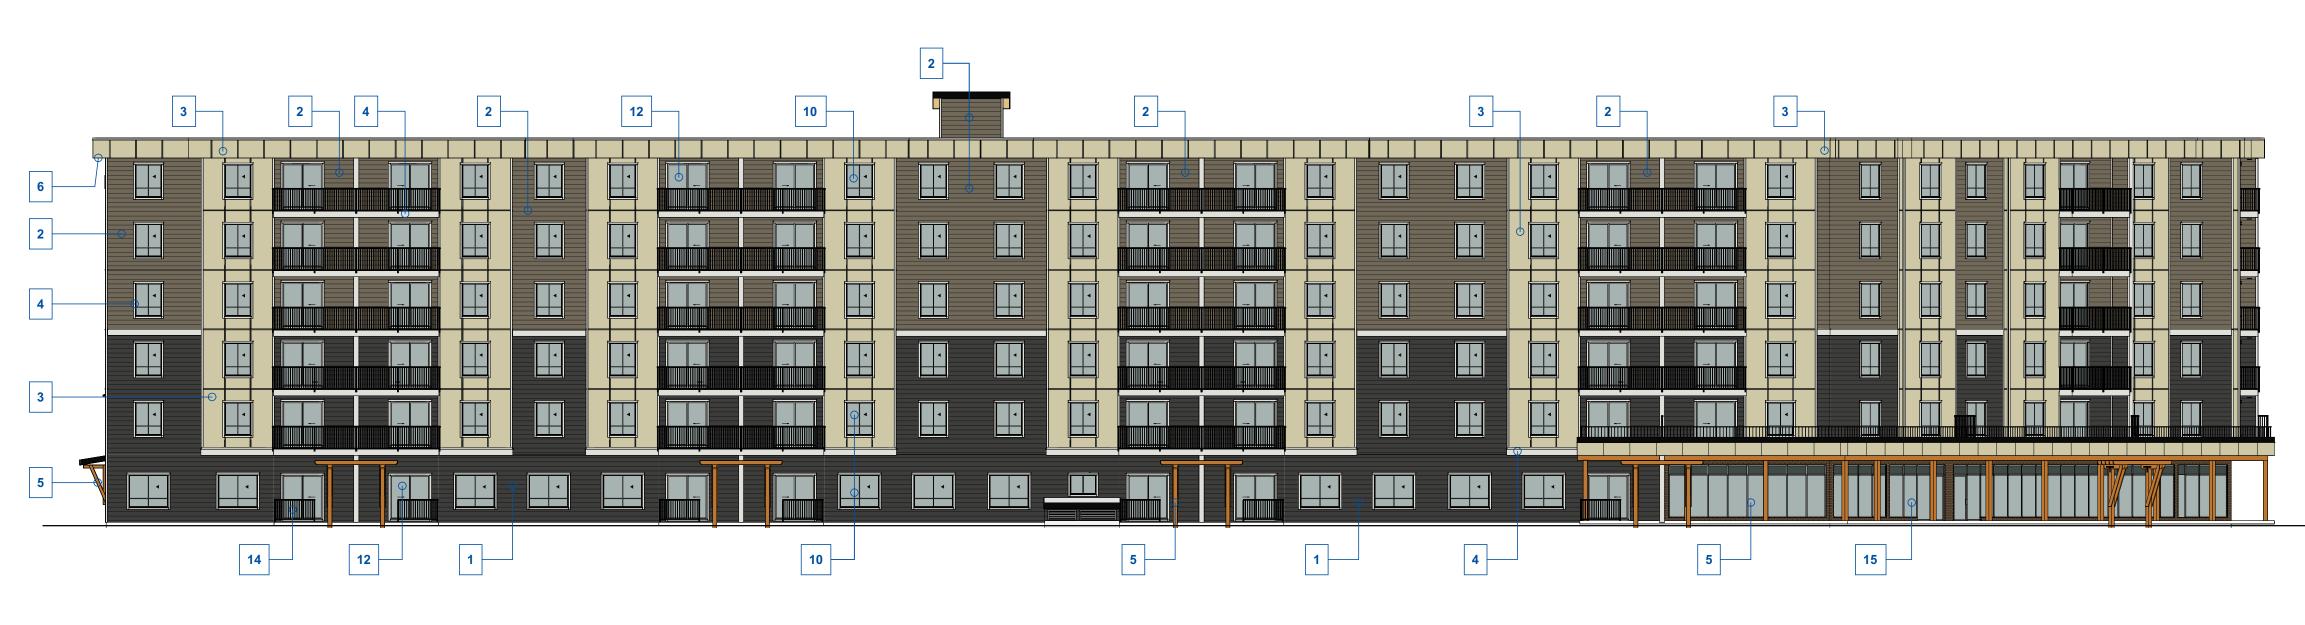

# APPROVED *By sevignyjo at 11:53 am, Feb 20, 2025*

|   | 1 PLANK - CEDARMILL ( IR                        | ON GREY)   |
|---|-------------------------------------------------|------------|
|   | 2 PLANK - CEDARMILL (TIM                        | IBER BARK) |
|   | 3 PANEL - SMOOTH (NAVA                          | JO BEIGE)  |
|   | 4 TRIM - SMOOTH (ARTIC V                        | WHITE)     |
|   | 5 TIMBER - STAIN TBD                            |            |
|   | 6 4 PANEL CLASSIC SOFFI                         | T - WHITE  |
|   | 7 EASY TRIM / BUILDING N<br>STANDARD CLEAR ANOL |            |
|   | 8 BRICK - TBC                                   |            |
| 0 | 9 LED WALL SCONCE                               |            |
|   | 10 WINDOW - SLIDER - WHI                        | TE         |
|   | 11 WINDOW - AWNING - WH                         | IITE       |
|   | 12 PATIO DOOR - SLIDER - V                      | WHITE      |
|   | 13 ENTRY DOOR - SWING                           | ALUMINUM   |
|   | ALUMINUM RAILING -<br>WELDED SYSTEM - BLAC      | ск         |
|   | 15 COMMERCIAL UNIT GLAZ                         | ZING       |

**EAST ELEVATION - COLOUR** 3 **J** 1 : 175

WEST ELEVATION - COLOUR **4** 1:175

SCALE:

DRAWING #:

AUG 6, 2024

As indicated

REV #:\_\_\_

E