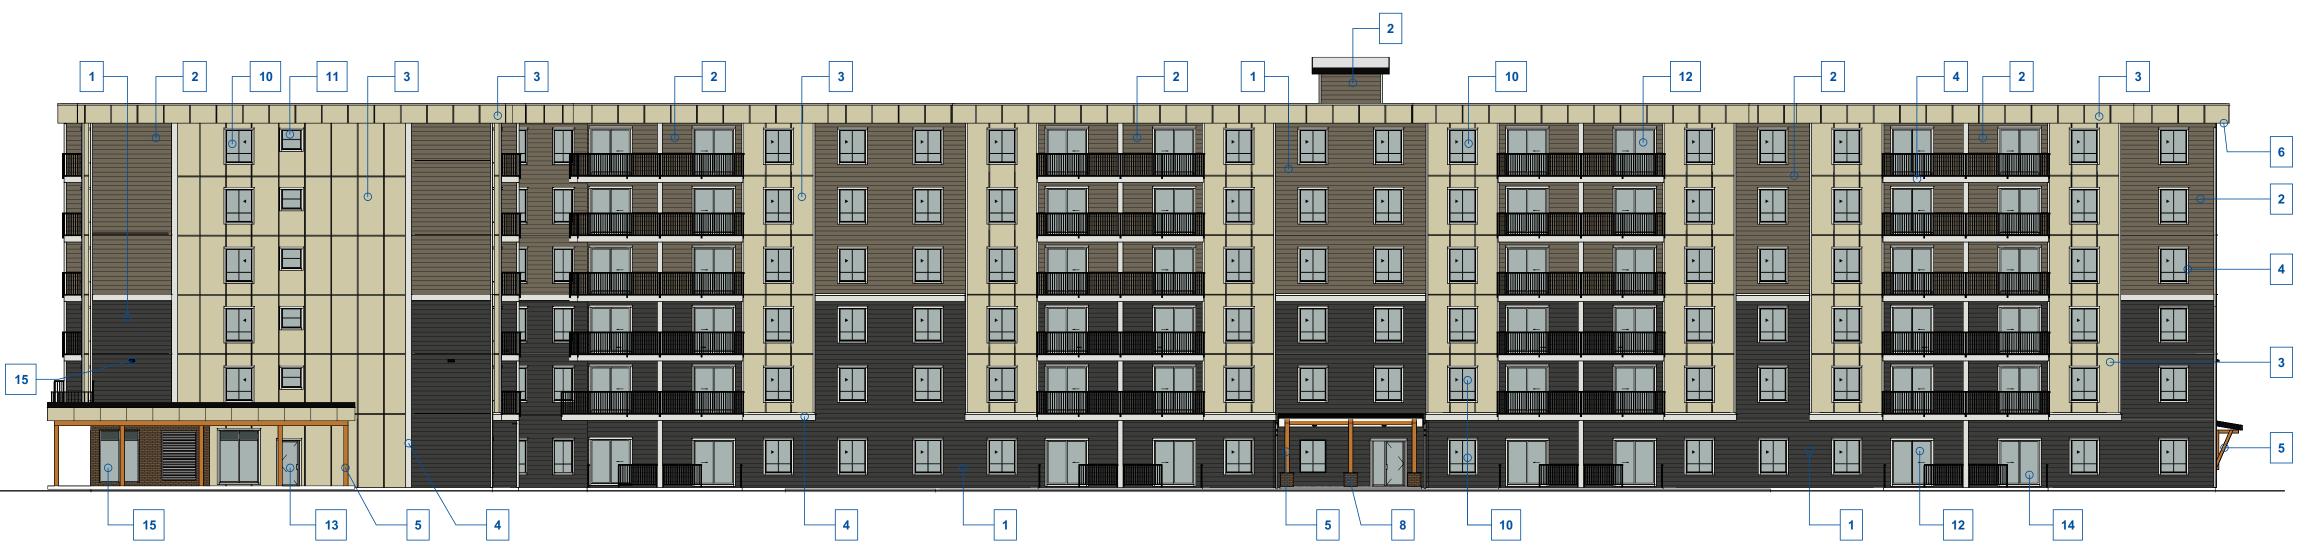

# APPROVED *By sevignyjo at 11:53 am, Feb 20, 2025*

|   | 1 PLANK - CEDARMILL ( IR                        | ON GREY)   |
|---|-------------------------------------------------|------------|
|   | 2 PLANK - CEDARMILL (TIM                        | IBER BARK) |
|   | 3 PANEL - SMOOTH (NAVA                          | JO BEIGE)  |
|   | 4 TRIM - SMOOTH (ARTIC V                        | WHITE)     |
|   | 5 TIMBER - STAIN TBD                            |            |
|   | 6 4 PANEL CLASSIC SOFFI                         | T - WHITE  |
|   | 7 EASY TRIM / BUILDING N<br>STANDARD CLEAR ANOL |            |
|   | 8 BRICK - TBC                                   |            |
| 0 | 9 LED WALL SCONCE                               |            |
|   | 10 WINDOW - SLIDER - WHI                        | TE         |
|   | 11 WINDOW - AWNING - WH                         | IITE       |
|   | 12 PATIO DOOR - SLIDER - V                      | WHITE      |
|   | 13 ENTRY DOOR - SWING                           | ALUMINUM   |
|   | ALUMINUM RAILING -<br>WELDED SYSTEM - BLAC      | ск         |
|   | 15 COMMERCIAL UNIT GLAZ                         | ZING       |

**EAST ELEVATION - COLOUR** 3 **J** 1 : 175

WEST ELEVATION - COLOUR **4** 1:175

SCALE:

DRAWING #:

AUG 6, 2024

As indicated

REV #:\_\_\_

E