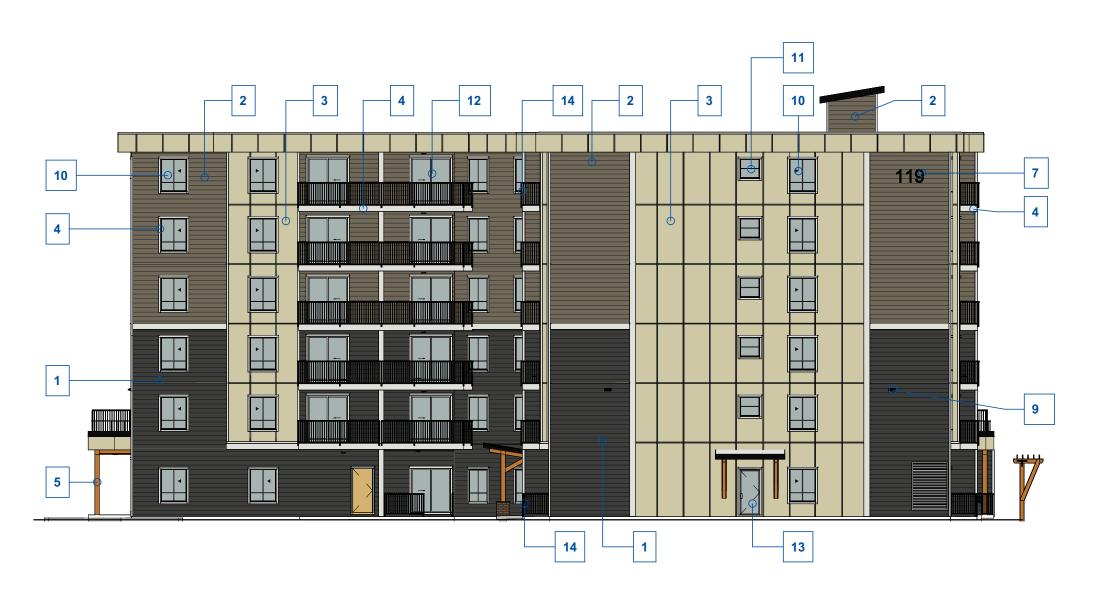

# APPROVED *By sevignyjo at 11:53 am, Feb 20, 2025*

|   | 1 PLANK - CEDARMILL ( IR                        | ON GREY)   |
|---|-------------------------------------------------|------------|
|   | 2 PLANK - CEDARMILL (TIM                        | IBER BARK) |
|   | 3 PANEL - SMOOTH (NAVA                          | JO BEIGE)  |
|   | 4 TRIM - SMOOTH (ARTIC V                        | WHITE)     |
|   | 5 TIMBER - STAIN TBD                            |            |
|   | 6 4 PANEL CLASSIC SOFFI                         | T - WHITE  |
|   | 7 EASY TRIM / BUILDING N<br>STANDARD CLEAR ANOL |            |
|   | 8 BRICK - TBC                                   |            |
| 0 | 9 LED WALL SCONCE                               |            |
|   | 10 WINDOW - SLIDER - WHI                        | TE         |
|   | 11 WINDOW - AWNING - WH                         | IITE       |
|   | 12 PATIO DOOR - SLIDER - V                      | WHITE      |
|   | 13 ENTRY DOOR - SWING                           | ALUMINUM   |
|   | ALUMINUM RAILING -<br>WELDED SYSTEM - BLAC      | ск         |
|   | 15 COMMERCIAL UNIT GLAZ                         | ZING       |

**EAST ELEVATION - COLOUR** 3 **J** 1 : 175

WEST ELEVATION - COLOUR **4** 1:175

SCALE:

DRAWING #:

AUG 6, 2024

As indicated

REV #:\_\_\_

E