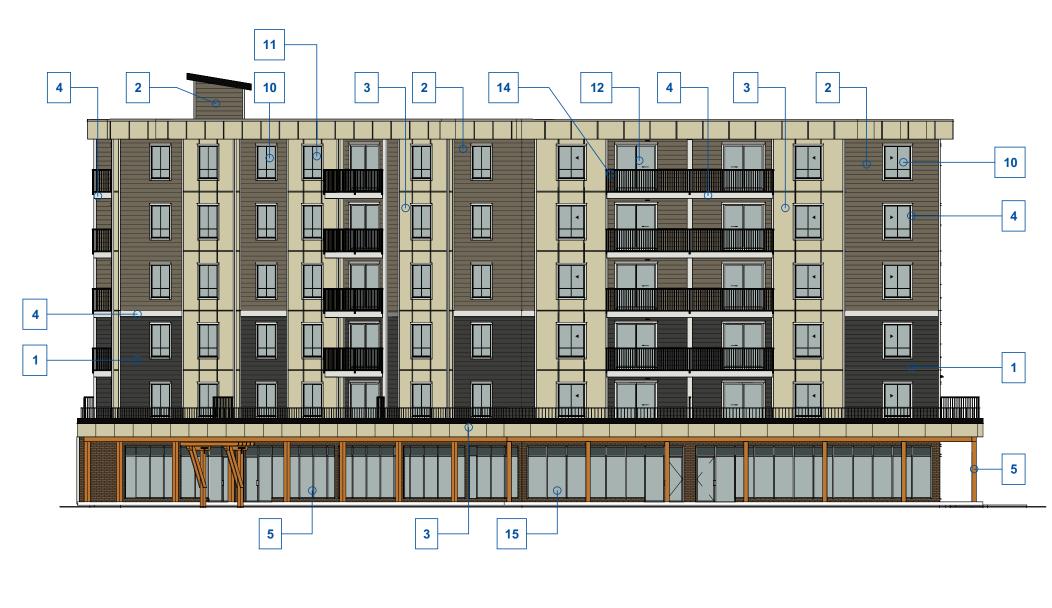

# APPROVED *By sevignyjo at 11:53 am, Feb 20, 2025*

|   | 1 PLANK - CEDARMILL ( IR                        | ON GREY)   |
|---|-------------------------------------------------|------------|
|   | 2 PLANK - CEDARMILL (TIM                        | IBER BARK) |
|   | 3 PANEL - SMOOTH (NAVA                          | JO BEIGE)  |
|   | 4 TRIM - SMOOTH (ARTIC V                        | WHITE)     |
|   | 5 TIMBER - STAIN TBD                            |            |
|   | 6 4 PANEL CLASSIC SOFFI                         | T - WHITE  |
|   | 7 EASY TRIM / BUILDING N<br>STANDARD CLEAR ANOL |            |
|   | 8 BRICK - TBC                                   |            |
| 0 | 9 LED WALL SCONCE                               |            |
|   | 10 WINDOW - SLIDER - WHI                        | TE         |
|   | 11 WINDOW - AWNING - WH                         | IITE       |
|   | 12 PATIO DOOR - SLIDER - V                      | WHITE      |
|   | 13 ENTRY DOOR - SWING                           | ALUMINUM   |
|   | ALUMINUM RAILING -<br>WELDED SYSTEM - BLAC      | ск         |
|   | 15 COMMERCIAL UNIT GLAZ                         | ZING       |

**EAST ELEVATION - COLOUR** 3 **J** 1 : 175

WEST ELEVATION - COLOUR **4** 1:175

SCALE:

DRAWING #:

AUG 6, 2024

As indicated

REV #:\_\_\_

E