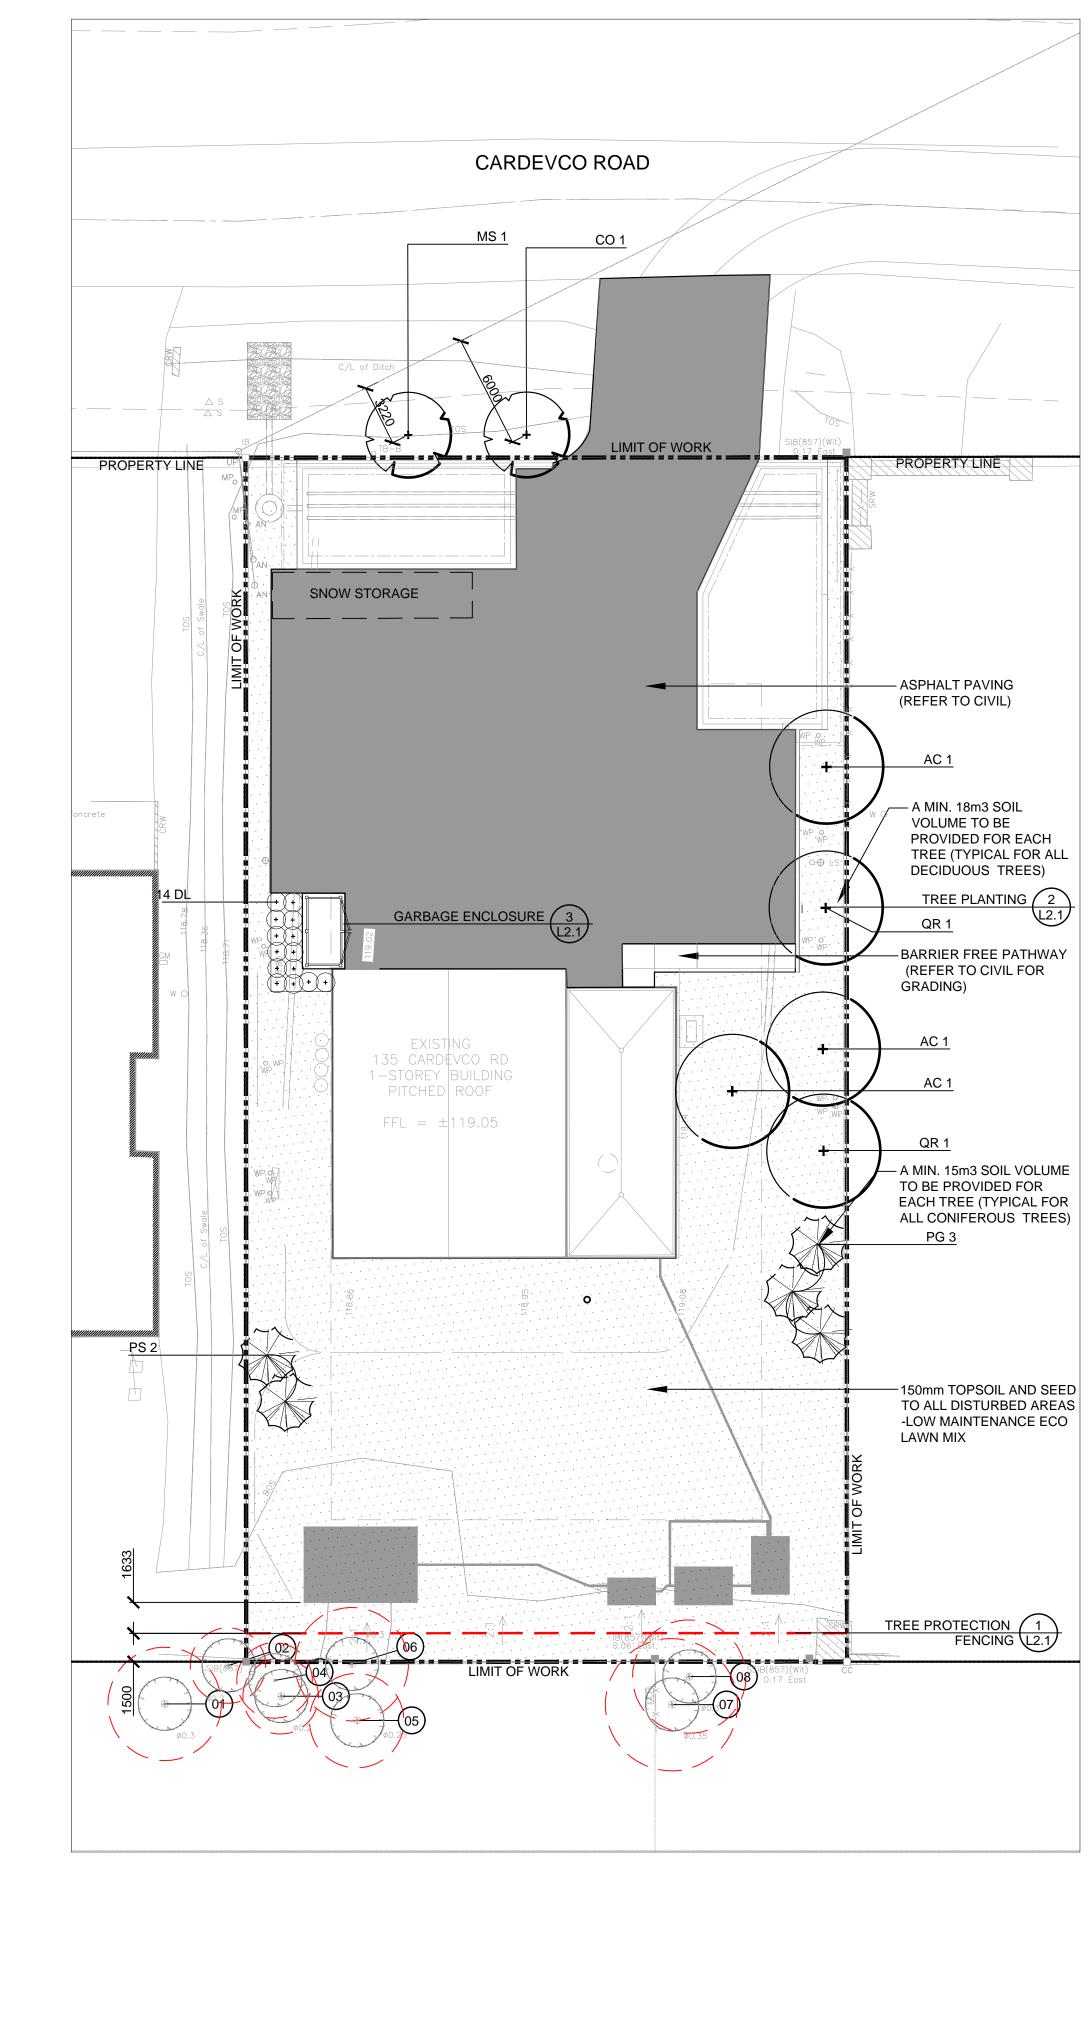

| / |  |
|---|--|
|   |  |
| / |  |
|   |  |
|   |  |
|   |  |
|   |  |

| Tree<br># | Botanical Name      | Common Name     | DBH<br>(cm) | Ownership | Condition |                                                                                           | Comments                               |        | Arborist<br>Recommendation | Removal<br>Reason |
|-----------|---------------------|-----------------|-------------|-----------|-----------|-------------------------------------------------------------------------------------------|----------------------------------------|--------|----------------------------|-------------------|
| 1         | Populus Tremuloides | Trembling Aspen | 30          | Private   | Good      | Symmetrical can                                                                           | opy, Die back-5%-Single Stem           |        | Remain                     |                   |
| 2         | Populus Tremuloides | Trembling Aspen | 20          | Private   | Good      | Symmetrical canopy-Single Stem                                                            |                                        | Remain |                            |                   |
| 3         | Populus Tremuloides | Trembling Aspen | 20          | Private   | Good      | Asymmetrical canopy-Single Stem                                                           |                                        | Remain |                            |                   |
| 4         | Populus Tremuloides | Trembling Aspen | 20          | Private   | Good      | Asymmetrical ca                                                                           | nopy-Single Stem                       |        | Remain                     |                   |
| 5         | Populus Tremuloides | Trembling Aspen | 25          | Private   | Poor      | Symmetrical can                                                                           | opy, Die back-90%-broken limbs, Single | e stem | Remain                     |                   |
| 6         | Populus Tremuloides | Trembling Aspen | 30          | Private   | Good      | Symmetrical canopy, Die back 10%-Single Stem, Co-dominant<br>leaders 2 @ 10 m above grade |                                        | Remain |                            |                   |
| 7         | Populus Tremuloides | Trembling Aspen | 35          | Private   | Moderate  | Symmetrical canopy, Die back- 5%, Single Stem, Decay at trunk, leaning Re                 |                                        | Remain |                            |                   |
| 8         | Populus Tremuloides | Trembling Aspen | 30          | Private   | Good      | Symmetrical can                                                                           | opy, Single Stem,                      |        | Remain                     |                   |
|           | PLANT LIST          |                 |             |           |           |                                                                                           |                                        |        |                            |                   |
| SYM.      | BOTANICAL NAME      | СОММО           | NAME        |           | QTY.      | SIZE                                                                                      | REMARKS                                | OWNERS | SHIP                       | NATIVE/NON N      |
|           | DECIDUOUS TREES     |                 |             |           |           |                                                                                           |                                        |        |                            |                   |
|           |                     |                 |             |           |           | 1000                                                                                      |                                        |        |                            |                   |

2

3

2

1800mm HT. B&B / W.B. MULTI-STEM

1800mm HT. B&B / W.B.

1800mm HT. B&B / W.B.

14 500mm HT. POT. 1000mm O.C.

|       | 20hD                |                |  |
|-------|---------------------|----------------|--|
| GAMAN | MOREROAD            | CARPS POTUS    |  |
|       | Alles Calles Calles | SIDE BOAD      |  |
|       | MAR FURA            | B RICHARDSON'S |  |

AUTUMN BLAZE FREEMAN MAPLE

PRAIRIE FIRE CRABAPPLE

HACKBERRY

WHITE SPRUCE

BUSH-HONEYSUCKLE

WHITE PINE

RED OAK

KEY PLAN

AC ACER FREEMANII 'JEI CO CELTIS OCCIDENTALIS MS MALUS 'PRAIRIFIRE' QR QUERCUS RUBRA

PG PS

CELTIS OCCIDENTALIS

CONIFEROUS TREES

PICEA GLAUCA

DL DIERVILLA LONICERA

SHRUBS

PINUS STROBUS

ACER FREEMANII 'JEFFERSRED'

| LEGEND    |                                                                                                                |
|-----------|----------------------------------------------------------------------------------------------------------------|
| +         | DECIDOUS TREE                                                                                                  |
|           | CONIFEROUS TREE                                                                                                |
|           | SHRUBS                                                                                                         |
| $(\cdot)$ | EXISTING TREE<br>TO BE RETAINED                                                                                |
|           | ASPHALT PAVING<br>(REFER TO CIVIL)                                                                             |
|           | BARRIER-FREE PATHWAY                                                                                           |
|           | CONCRETE PAVING<br>(REFER TO CIVIL()                                                                           |
|           | (ALL OTHER DISTURBED AREAS)<br>150mm TOPSOIL AND SEED<br>-LOW MAINTENANCE ECO<br>LAWN SEED MIXTURE<br>OSC 8340 |
|           | STORM WATER MANAGEMENT<br>AREAS (REFER TO CIVIL)                                                               |

| PROJECTED 40 YEAR TREE CANOPY COVER |                  |               |          |            |  |
|-------------------------------------|------------------|---------------|----------|------------|--|
| TREE SIZE                           | 40 YR CANOPY DIA | AREA COVER M2 | QUANTITY | TOTAL AREA |  |
| SMALL DECIDUOUS                     | 5.5M DIA         | 23.76         | 1        | 23.76      |  |
| MEDIUM DECIDUOUS                    | 10M DIA          | 78.54         | 1        | 78.54      |  |
| LARGE DECIDUOUS                     | 15M DIA          | 176.7         | 5        | 883.50     |  |
| CONIFER                             | 5M DIA           | 19.63         | 5        | 98.15      |  |
| EXISTING TREES                      |                  |               |          | 0.00       |  |
|                                     | 1,083.95         |               |          |            |  |
|                                     | 2,025.00         |               |          |            |  |
|                                     | 53.53%           |               |          |            |  |
|                                     |                  |               |          |            |  |
|                                     |                  |               |          |            |  |
|                                     |                  |               |          |            |  |
|                                     |                  |               |          |            |  |

| OWNERSHIP | NATIVE/NON NATIVE SPECIES |
|-----------|---------------------------|
|           |                           |
|           |                           |
| PRIVATE   | NON NATIVE SPECIES        |
| PUBLIC    | NATIVE                    |
| PUBLIC    | NON NATIVE SPECIES        |
| PRIVATE   | NATIVE                    |
|           |                           |
|           |                           |
| PRIVATE   | NATIVE                    |
| PRIVATE   | NATIVE                    |
|           |                           |
| PRIVATE   | NATIVE                    |
|           |                           |
|           |                           |