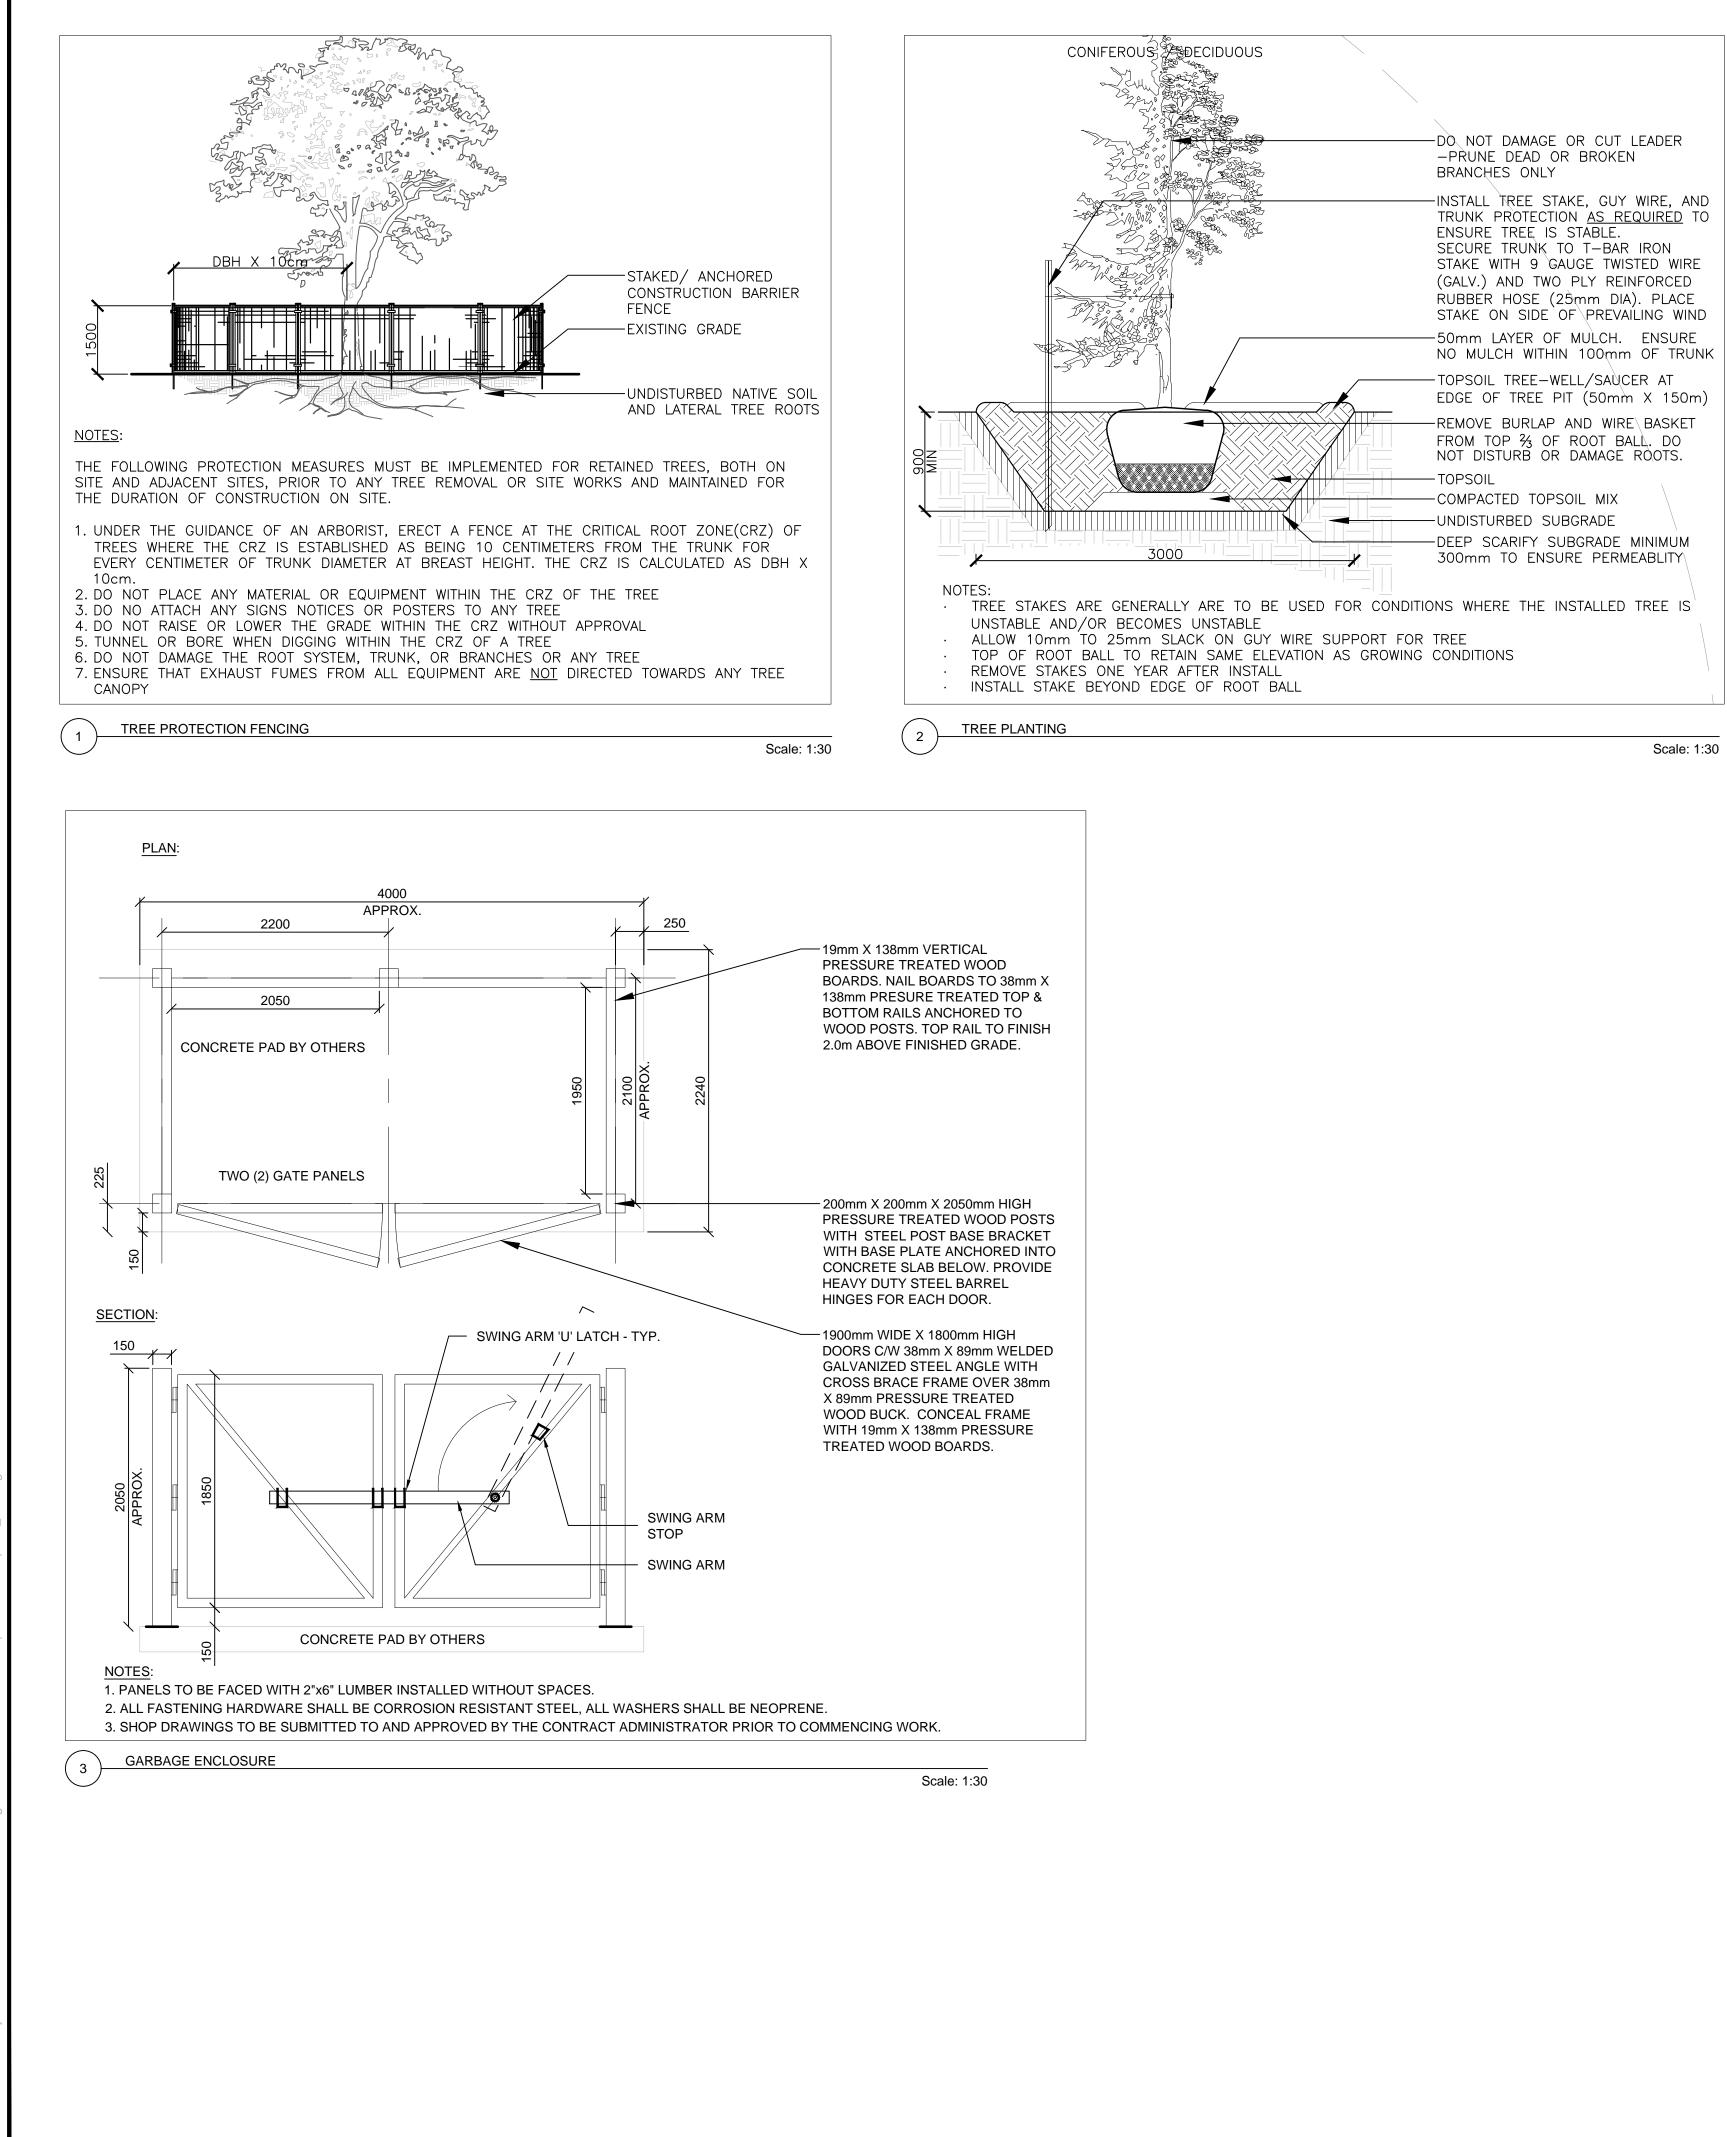

| / |  |
|---|--|
|   |  |
| / |  |
|   |  |
|   |  |
|   |  |
|   |  |

| Tree<br># | Botanical Name      | Common Name     | DBH<br>(cm) | Ownership | Condition |                                                                                           | Comments                               |        | Arborist<br>Recommendation | Removal<br>Reason |
|-----------|---------------------|-----------------|-------------|-----------|-----------|-------------------------------------------------------------------------------------------|----------------------------------------|--------|----------------------------|-------------------|
| 1         | Populus Tremuloides | Trembling Aspen | 30          | Private   | Good      | Symmetrical can                                                                           | opy, Die back-5%-Single Stem           |        | Remain                     |                   |
| 2         | Populus Tremuloides | Trembling Aspen | 20          | Private   | Good      | Symmetrical canopy-Single Stem                                                            |                                        | Remain |                            |                   |
| 3         | Populus Tremuloides | Trembling Aspen | 20          | Private   | Good      | Asymmetrical canopy-Single Stem                                                           |                                        | Remain |                            |                   |
| 4         | Populus Tremuloides | Trembling Aspen | 20          | Private   | Good      | Asymmetrical ca                                                                           | nopy-Single Stem                       |        | Remain                     |                   |
| 5         | Populus Tremuloides | Trembling Aspen | 25          | Private   | Poor      | Symmetrical can                                                                           | opy, Die back-90%-broken limbs, Single | e stem | Remain                     |                   |
| 6         | Populus Tremuloides | Trembling Aspen | 30          | Private   | Good      | Symmetrical canopy, Die back 10%-Single Stem, Co-dominant<br>leaders 2 @ 10 m above grade |                                        | Remain |                            |                   |
| 7         | Populus Tremuloides | Trembling Aspen | 35          | Private   | Moderate  | Symmetrical canopy, Die back- 5%, Single Stem, Decay at trunk, leaning Re                 |                                        | Remain |                            |                   |
| 8         | Populus Tremuloides | Trembling Aspen | 30          | Private   | Good      | Symmetrical can                                                                           | opy, Single Stem,                      |        | Remain                     |                   |
|           | PLANT LIST          |                 |             |           |           |                                                                                           |                                        |        |                            |                   |
| SYM.      | BOTANICAL NAME      | СОММО           | NAME        |           | QTY.      | SIZE                                                                                      | REMARKS                                | OWNERS | SHIP                       | NATIVE/NON N      |
|           | DECIDUOUS TREES     |                 |             |           |           |                                                                                           |                                        |        |                            |                   |
|           |                     |                 |             |           |           | 1000                                                                                      |                                        |        |                            |                   |

2

3

2

1800mm HT. B&B / W.B. MULTI-STEM

1800mm HT. B&B / W.B.

1800mm HT. B&B / W.B.

14 500mm HT. POT. 1000mm O.C.

|       | 20hD                |                |  |
|-------|---------------------|----------------|--|
| GAMAN | MOREROAD            | CARPS POTUS    |  |
|       | Alles Calles Calles | SIDE BOAD      |  |
|       | MAR FURA            | B RICHARDSON'S |  |