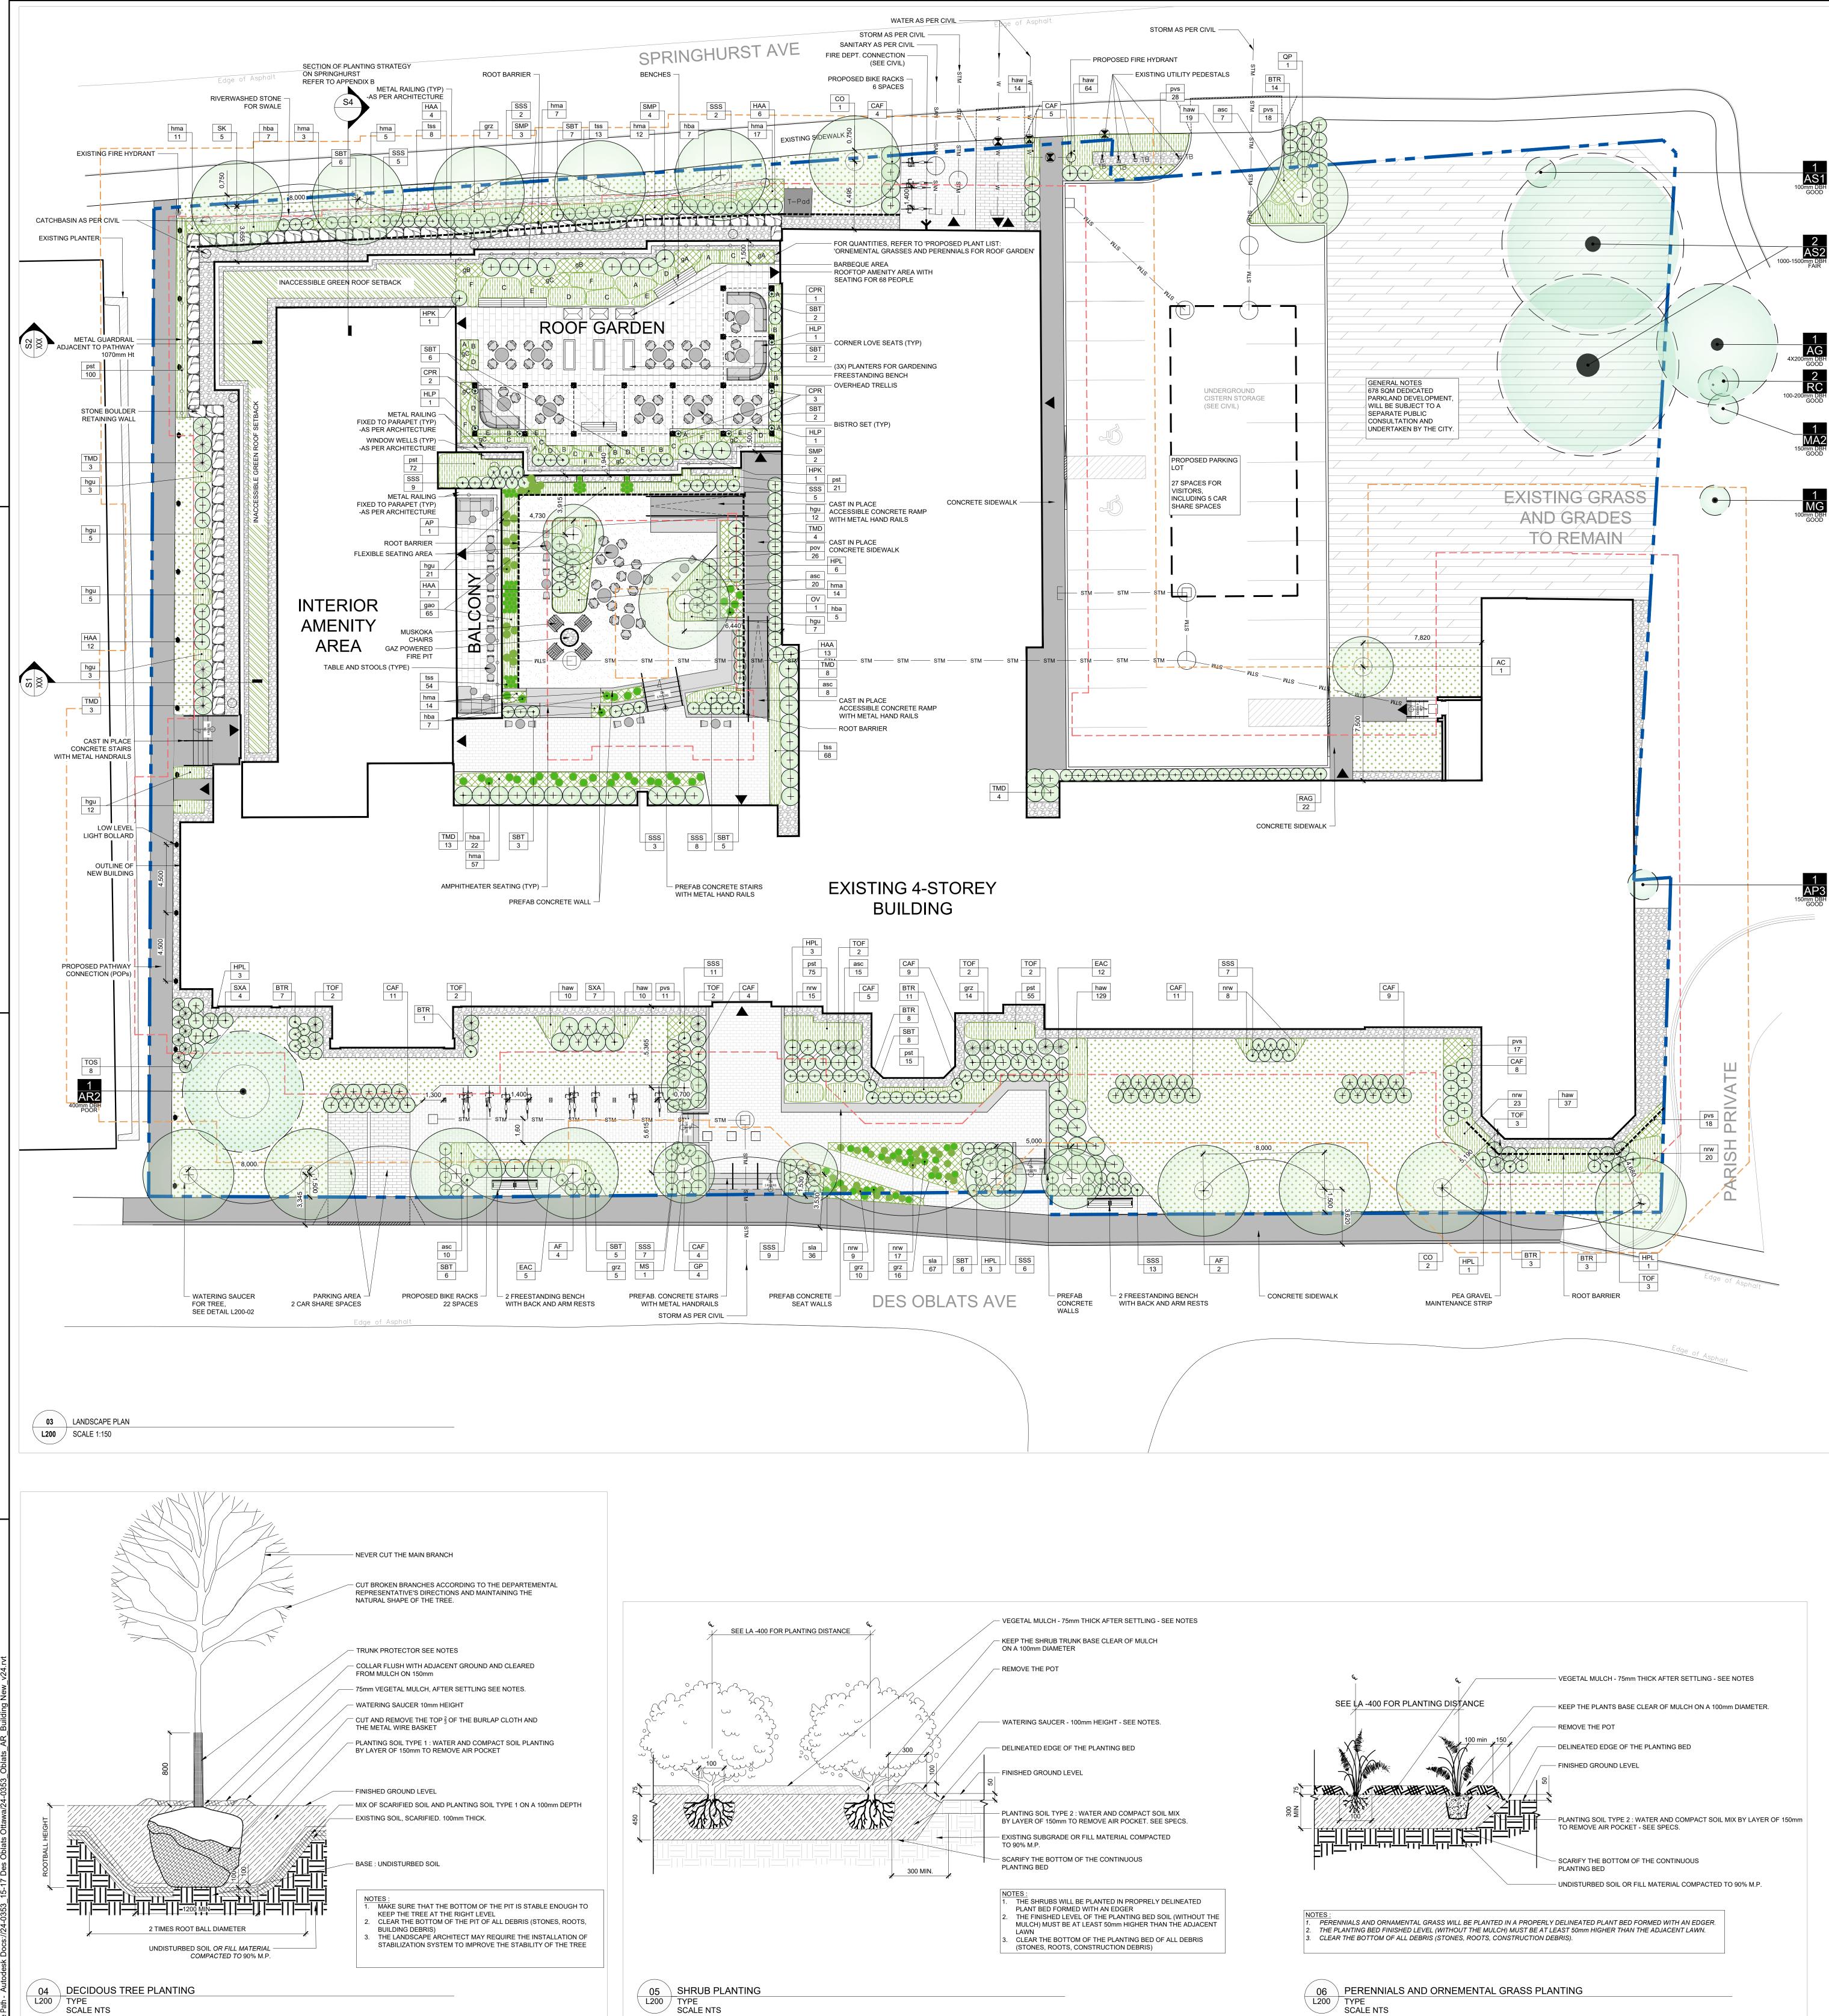

200 mm — 🔫 🗖  $| \bigcirc \bigcirc |$ \_\_\_\_\_  $| \bigcirc \bigcirc |$ \_\_\_\_\_ TOP VIEW SIDE ELEVATION FRONT ELEVATION

07 BIKE RACK

SCALE NTS

L200 / TYPE

| Y      | QTY    | BOTANICALNAME                              | COMMON NAME                   | SIZE                  | CONDITION | NOTES       |
|--------|--------|--------------------------------------------|-------------------------------|-----------------------|-----------|-------------|
|        | JS TRE |                                            |                               |                       |           |             |
| AC     | 1      | Amelanchier canadensis                     | Shadblow Serviceberry         | 2000mm ht             | B&B       | Multi-ster  |
| AF     | 6      | Acer x freemanii 'Autumn Blaze'            | Freeman's Maple               | 60mm dia.             | B&B       |             |
| AP     | 1      | Acer pensylvanicum                         | Striped Maple                 | 7 gal pot             | Potted    | Single lead |
| CO     | 3      | Celtis occidentalis                        | Common Hackberry              | 60mm dia.             | B&B       |             |
| GP     | 4      | Ginkgo biloba 'Autumn Gold'                | Maiden Tree 'Autumn Gold'     | 60mm dia.             | B&B       |             |
| MS     | 1      | Magnolia stellata 'Royal Star'             | Star Magnolia                 | 2000mm ht             | B&B       | Multi-ster  |
| OV     | 1      | Ostrya virginiana                          | Eastern Hop Hornbeam          | 60mm dia.             | B&B       |             |
| QP     | 1      | Quercus palustris                          | Pin Oak                       | 60mm dia.             | B&B       |             |
| SK     | 5      | Gleditsia triacanthos var. inermis 'Draves | s'Streetkeeper Honeylocust    | 60mm dia.             | B&B       |             |
| ONIFEF | ROUS S | HRUBS                                      |                               |                       |           |             |
| TMD    | 35     | Taxus X Media 'Densiformis'                | Dense Spreading Yew           | 500mm spr             | Potted    | 1200mm c    |
| TOF    | 18     | Thuja occidentalis 'Fastigiata'            | Pyramidal Cedar               | 1500mm ht             | Potted    | 1000mm c    |
|        | JS SHR | IRS                                        |                               |                       |           |             |
| BTR    | 47     | Berberis thunbergii 'Royal Burgundy'       | Japanese Barberry             | 400mm ht              | Potted    | 800mm o     |
| CPR    |        | Campsis radicans                           | Trumpet Vine                  | 2 gal pot             | Potted    | 000111110   |
| CAF    | 70     | Cornus sericea 'Farrow' Artic Fire         | Arctic Fire Red Twig Dogwood  | 600mm ht              | Potted    | 1000mm (    |
| EAC    | 17     | Euonymus alatus 'Compactus'                | Dwarf Burning Bush            | 600mm ht              | Potted    | 1200mm      |
|        | 3      | Humulus lupulus                            | Commun Hop                    | 2 gal pot             | Potted    | 120011111   |
|        | 42     | Hydrangea arborescens 'Annabelle'          | Annabelle Hydrangea           | 2 gal pot             | Potted    | 1000mm      |
| HPK    |        |                                            |                               | 2 gai pot<br>600mm ht |           | 1000mm      |
|        | 2      | Hydrangea paniculata 'Kyushu'              | Kyushu Hydrangea              |                       | Potted    |             |
|        | 17     | Hydrangea paniculata 'Limelight'           | Limelight Hydrangea           | 600mm ht              | Potted    | 1000mm      |
|        | 22     | Rhus aromatica 'Gro-Low'                   | Fragant Sumac                 | 400mm ht              | Potted    | 800mm c     |
| SBT    | 58     | Spiraea betulifolia 'Tor'                  | Birch Leaf Spirea             | 400mm ht              | Potted    | 800mm o     |
| SMP    | 9      | Syringa meyeri 'Palibin'                   | Dwarf Korean Lilac            | 600mm ht              | Potted    | 1200mm      |
| SSS    | 87     | Sorbaria sorbifolia 'Sem'                  | Sem False Spirea              | 400mm ht              | Potted    | 800mm (     |
| SXA    |        | Spirea x arguta 'Compacta'                 | Dwarf Garland Spirea          | 600mm ht              | Potted    | 1200mm      |
| TOS    | 8      | Thuja Occidentalis 'Smaragd'               | Emerald Green Arborvitea      | 1500mm ht             | Potted    | 800mm (     |
| RNEME  |        | GRASSES                                    |                               |                       |           |             |
| hma    | 140    | Hakonechloa macra 'Aureola'                | Hakone Grass 'Aureola'        | 1L pot                | Potted    | 400mm (     |
| pvs    | 92     | Panicum virgatum 'Shenandoah'              | Switch Grass 'Shenandoah'     | 1L pot                | Potted    | 400mm (     |
| sla    | 103    | Sesleria autumnalis                        | Autumn Moor Grass             | 1L pot                | Potted    | 350mm (     |
| RENN   | ALS    |                                            |                               |                       |           |             |
| asc    | 60     | Anemone x hybrida 'September Charm'        | Japanese Anemone              | 1L pot                | Potted    | 450mm (     |
| gao    | 65     | Galium odoratum                            | Sweet Woodruff                | 1L pot                | Potted    | 400mm (     |
| grz    | 52     | Geranium 'Rozanne'                         | Hardy Geranium Rozanne        | 1L pot                | Potted    | 450mm (     |
| haw    | 283    | Hemerocallis 'Alice in Wonderland'         | Alice in Wonderland Daylily   | 1L pot                | Potted    | 400mm (     |
| nba    | 48     | Hosta 'Blue Angel'                         | Large Blue Hosta              | 1 gal pot             | Potted    | 500mm (     |
| ngu    | 68     | Hosta 'Guacamole'                          | Guacamole Hosta               | 1 gal pot             | Potted    | 500mm (     |
| nrw    | 92     | Nepeta racemosa 'Walker's Low'             | Nepeta' Walker's Low Catmint  | 1L pot                | Potted    | 450mm d     |
| pst    | 338    | Pachysandra terminalis                     | Japanese Spurge               | 1L pot                | Potted    | 300mm (     |
| pov    | 26     | Polygonatum odoratum 'Variegatum'          | Solomon's Seal                | 1L pot                | Potted    | 400mm d     |
| tss    | 143    | Tiarella cordifolia 'Sugar and Spice'      | Foam Flower 'Suger and Spice' | 1L pot                | Potted    | 300mm 0     |

## PROPOSED PLANT LIST : ORNAMENTAL GRASSES AND PERENNIALS FOR ROOF GARDEN COMMON NAME SIZE CONDITION WIDTH CODE QTY BOTANICAL NAME

| ORNEMENTAL GRASSES |    |    |                               |                           |          |        |           |
|--------------------|----|----|-------------------------------|---------------------------|----------|--------|-----------|
| pvs                | gA | 20 | Panicum virgatum 'Shenandoah' | Switch Grass 'Shenandoah' | 1L pot   | Potted | 400mm o.c |
| SCS                | gB | 16 | Schizachyrium scoparium       | Little Bluestem           | 1gal pot | Potted | 500mm o.c |
| sbh                | gC | 31 | Sporobolus heterolepis        | Prairie Dropseed          | 1L pot   | Potted | 450mm o.c |
| PERENNIAL          | S  |    |                               |                           |          |        |           |
| aml                | A  | 45 | Achillea millefolium          | White Yarrow              | 1L pot   | Potted | 400mm o.c |
| als                | В  | 49 | Allium schoenoprasum          | Chives                    | 1L pot   | Potted | 300mm o.c |
| epm                | С  | 49 | Echinacea purpurea 'Magnus'   | Magnus Coneflower         | 1L pot   | Potted | 450mm o.c |
| saj                | D  | 45 | Sedum 'Autumn Joy'            | Stonecrop 'Herbstfreude'  | 1L pot   | Potted | 450mm o.c |
| skc                | E  | 66 | Sedum kamtschaticum           | Orange Stonecrop          | 1L pot   | Potted | 300mm o.c |
| srf                | F  | 35 | Solidago rugosa 'Fireworks'   | Rough Goldenrod           | 1gal pot | Potted | 500mm o.c |

LIMIT OF PROPERTY

|                                         |                | 7.5m SETBACK GEOTECHNICAL REQUIREMENT                                |
|-----------------------------------------|----------------|----------------------------------------------------------------------|
|                                         |                | 3m SETBACK GEOTECHNICAL REQUIREMENT                                  |
|                                         |                | EXISTING TREE TO REMAIN AND PROTECT<br>REFER TO L100 FOR SPECIES     |
| +                                       | - )            | PROPOSED DECIDOUS TREE                                               |
| ++++                                    | +              | PROPOSED DECIDOUS SHRUBS                                             |
|                                         |                | PROPOSED CONIFEROUS SHRUBS                                           |
|                                         |                | PROPOSED BIKE RACKS                                                  |
|                                         |                | PROPOSED FREESTANDING BENCH WITH BACK<br>AND ARM RESTS               |
|                                         |                | PROPOSED BENCH                                                       |
|                                         |                | PROPOSED LOW LEVEL LIGHT BOLLARD<br>(REFER TO APPENDIX A_PHOTOMETRY) |
| <b>o</b>                                | -00-           | PROPOSED METAL GUARDRAIL                                             |
|                                         |                | PROPOSED METAL HAND RAIL                                             |
| ╼゠                                      |                | PROPOSED ROOT BARRIER<br>"DEEPROOT" UB 48-2 MODEL                    |
| + + + + + + + + + + + + + + + + + + + + | + + +<br>+ + + | PROPOSED SODDED AREAS                                                |
|                                         |                | PROPOSED SEEDED AREA (ROOF)                                          |
|                                         |                | PROPOSED PERENNIALS /<br>ORNEMENTAL GRASSES                          |
|                                         |                | PROPOSED CRUSHED STONE OR LIGHT MATERIAL                             |
|                                         |                | PROPOSED PRECAST CONCRETE PAVERS<br>( PEDESTRIAN)                    |
|                                         |                | PROPOSED PRECAST CONCRETE PAVERS<br>(VEHICULAR)                      |
|                                         |                | PROPOSED PRECAST CONCRETE PAVERS<br>ON ROOF                          |
|                                         |                | PROPOSED PEA GRAVEL FOR MAINTENANCE STRIP                            |
|                                         |                | PROPOSED PRECAST CONCRETE<br>STAIRS / WALL / SEAT WALLS              |
|                                         |                | PROPOSED CAST IN PLACE CONCRETE PAVEMENT                             |
| V                                       |                | BUILDING ACCES OR EGRESS                                             |
| SSUE                                    |                |                                                                      |
|                                         |                |                                                                      |
|                                         |                |                                                                      |
|                                         |                |                                                                      |
|                                         |                |                                                                      |
|                                         |                |                                                                      |
|                                         |                |                                                                      |

3 2024-11-27 ISSUED FOR SPA RESUBMISSION - REVISION 2 2 2024-11-13 ISSUED FOR SPA RESUBMISSION - REVISION 1

DESCRIPTION

2024-09-06 ISSUED FOR SPA RESUBMISSION

24-0353 - 15(17) OBLATS AVENUE, OTTAWA

SHEET NAME PLANTING PLAN

# DATE

1. PLEASE REFER TO 03-L200 LANDCAPE PLAN FOR SPACING

DATE / TIME STAMP 11/27/2024 1:05:13 PM

> SHEET NUMBER 200

> > #18846