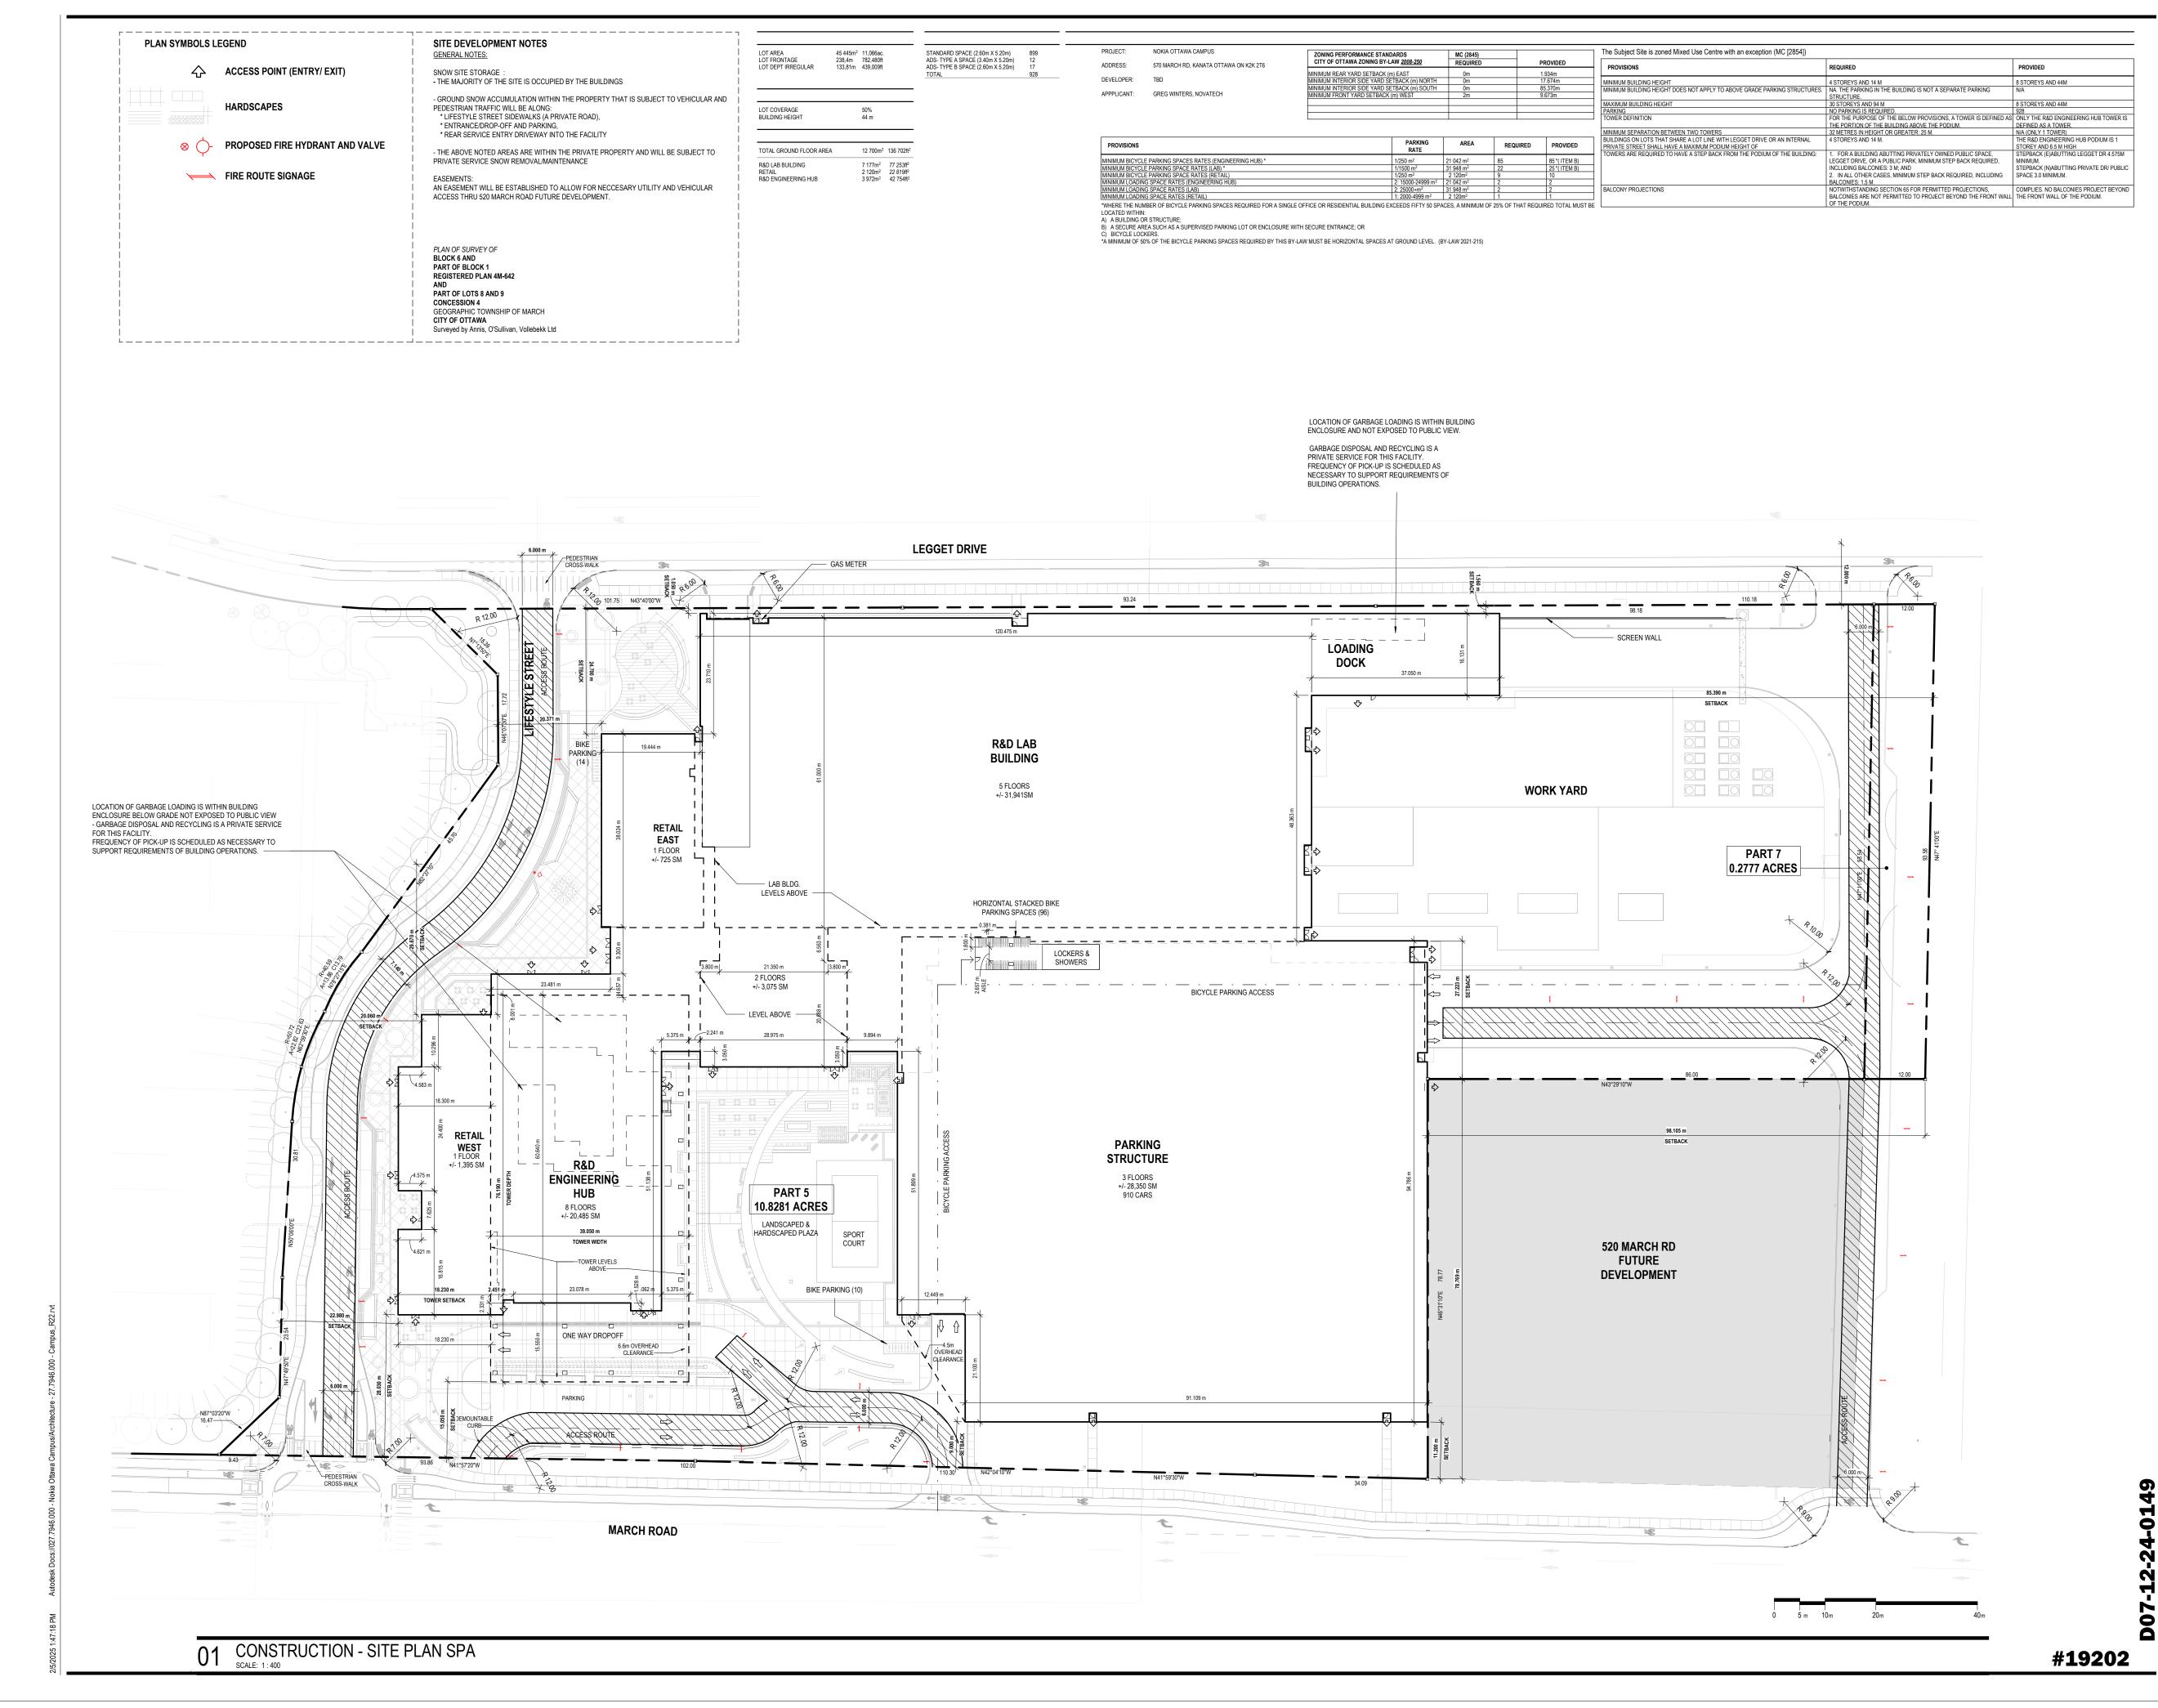

|                            | 15 445m <sup>2</sup> 11,066ac.<br>238,4m 782,480ft<br>133,81m 439,009ft                | STANDARD SPACE (2.60m X 5.20m)<br>ADS- TYPE A SPACE (3.40m X 5.20m)<br>ADS- TYPE B SPACE (2.60m X 5.20m)<br>TOTAL | 899<br>12<br>17<br>928 | PROJECT: NOKIA OTTAWA CAMPUS ZONING PERF |                                               | ZONING PERFORMANCE STA                                                                                                                                                             | IDARDS                        | Om<br>Om<br>Om        |          | PROVIDED<br>1.934m<br>17.674m<br>85.370m | The Subject Site is zoned Mixed Use Centre with an PROVISIONS MINIMUM BUILDING HEIGHT MINIMUM BUILDING HEIGHT DOES NOT APPLY TO ABOVE |  |         |             |                        |                           |          |    |  |        |  |
|----------------------------|----------------------------------------------------------------------------------------|-------------------------------------------------------------------------------------------------------------------|------------------------|------------------------------------------|-----------------------------------------------|------------------------------------------------------------------------------------------------------------------------------------------------------------------------------------|-------------------------------|-----------------------|----------|------------------------------------------|---------------------------------------------------------------------------------------------------------------------------------------|--|---------|-------------|------------------------|---------------------------|----------|----|--|--------|--|
|                            |                                                                                        |                                                                                                                   |                        | ADDRESS:                                 | 570 MARCH RD, KANATA OTTAWA ON K2K 2T6<br>TBD | CITY OF OTTAWA ZONING BY-LAW <u>2008-250</u><br>MINIMUM REAR YARD SETBACK (m) EAST<br>MINIMUM INTERIOR SIDE YARD SETBACK (m) NORTH<br>MINIMUM INTERIOR SIDE YARD SETBACK (m) SOUTH |                               |                       |          |                                          |                                                                                                                                       |  |         |             |                        |                           |          |    |  |        |  |
|                            |                                                                                        |                                                                                                                   |                        | DEVELOPER:                               |                                               |                                                                                                                                                                                    |                               |                       |          |                                          |                                                                                                                                       |  |         |             |                        |                           |          |    |  |        |  |
|                            |                                                                                        |                                                                                                                   |                        |                                          |                                               |                                                                                                                                                                                    |                               |                       |          |                                          |                                                                                                                                       |  |         | APPPLICANT: | GREG WINTERS, NOVATECH | MINIMUM FRONT YARD SETBAC | (m) WEST | 2m |  | 9.673m |  |
|                            |                                                                                        |                                                                                                                   |                        |                                          |                                               |                                                                                                                                                                                    |                               |                       |          |                                          |                                                                                                                                       |  |         |             |                        |                           |          |    |  |        |  |
|                            |                                                                                        | LOT COVERAGE                                                                                                      | 50%                    |                                          |                                               |                                                                                                                                                                                    |                               |                       |          |                                          |                                                                                                                                       |  | PARKING |             |                        |                           |          |    |  |        |  |
| BUILDING HEIGHT            | 44 m                                                                                   |                                                                                                                   |                        |                                          |                                               |                                                                                                                                                                                    |                               |                       |          |                                          | TOWER DEFINITION                                                                                                                      |  |         |             |                        |                           |          |    |  |        |  |
|                            |                                                                                        |                                                                                                                   |                        |                                          |                                               |                                                                                                                                                                                    |                               |                       |          |                                          | MINIMUM SEPARATION BETWEEN TWO TOWERS                                                                                                 |  |         |             |                        |                           |          |    |  |        |  |
|                            |                                                                                        |                                                                                                                   |                        | PROVISIONS                               |                                               |                                                                                                                                                                                    | PARKING                       | AREA                  | REQUIRED | PROVIDED                                 | BUILDINGS ON LOTS THAT SHARE A LOT LINE WITH LEG                                                                                      |  |         |             |                        |                           |          |    |  |        |  |
| TOTAL GROUND FLOOR AREA    | 12 700m <sup>2</sup> 136 702ft <sup>2</sup>                                            |                                                                                                                   |                        |                                          |                                               |                                                                                                                                                                                    | RATE                          |                       |          |                                          | TOWERS ARE REQUIRED TO HAVE A STEP BACK FROM 1                                                                                        |  |         |             |                        |                           |          |    |  |        |  |
|                            | 7 477 2 77 05002                                                                       |                                                                                                                   |                        | MINIMUM BICYCL                           | E PARKING SPACES RATES (ENGINEERING HUB) *    |                                                                                                                                                                                    | 1/250 m <sup>2</sup>          | 21 042 m <sup>2</sup> | 85       | 85*( ITEM B)                             |                                                                                                                                       |  |         |             |                        |                           |          |    |  |        |  |
| R&D LAB BUILDING<br>RETAIL | 7 177m <sup>2</sup> 77 253ft <sup>2</sup><br>2 120m <sup>2</sup> 22 819ft <sup>2</sup> |                                                                                                                   |                        | MINIMUM BICYCL                           | E PARKING SPACE RATES (LAB) *                 |                                                                                                                                                                                    | 1/1500 m <sup>2</sup>         | 31 948 m <sup>2</sup> | 22       | 25*( ITEM B)                             |                                                                                                                                       |  |         |             |                        |                           |          |    |  |        |  |
| R&D ENGINEERING HUB        | 2 120m <sup>2</sup> 22 819ft <sup>2</sup><br>3 972m <sup>2</sup> 42 754ft <sup>2</sup> |                                                                                                                   |                        |                                          | E PARKING SPACE RATES (RETAIL)                |                                                                                                                                                                                    | 1/250 m <sup>2</sup>          | 2 120m <sup>2</sup>   | 9        | 10                                       |                                                                                                                                       |  |         |             |                        |                           |          |    |  |        |  |
| RAD ENGINEERING HUB        | 5 972III- 42 754II-                                                                    |                                                                                                                   |                        | MINIMUM LOADIN                           | IG SPACE RATES (ENGINEERING HUB)              |                                                                                                                                                                                    | 2: 15000-24999 m <sup>2</sup> |                       | 2        | 2                                        |                                                                                                                                       |  |         |             |                        |                           |          |    |  |        |  |
|                            |                                                                                        |                                                                                                                   |                        |                                          | IG SPACE RATES (LAB)                          |                                                                                                                                                                                    | 2: 25000+m <sup>2</sup>       | 31 948 m <sup>2</sup> | 2        | 2                                        | BALCONY PROJECTIONS                                                                                                                   |  |         |             |                        |                           |          |    |  |        |  |
|                            |                                                                                        |                                                                                                                   |                        | MINIMUM LOADIN                           | IG SPACE RATES (RETAIL)                       |                                                                                                                                                                                    | 1: 2000-4999 m <sup>2</sup>   | 2 120m <sup>2</sup>   | 1        | 1                                        |                                                                                                                                       |  |         |             |                        |                           |          |    |  |        |  |