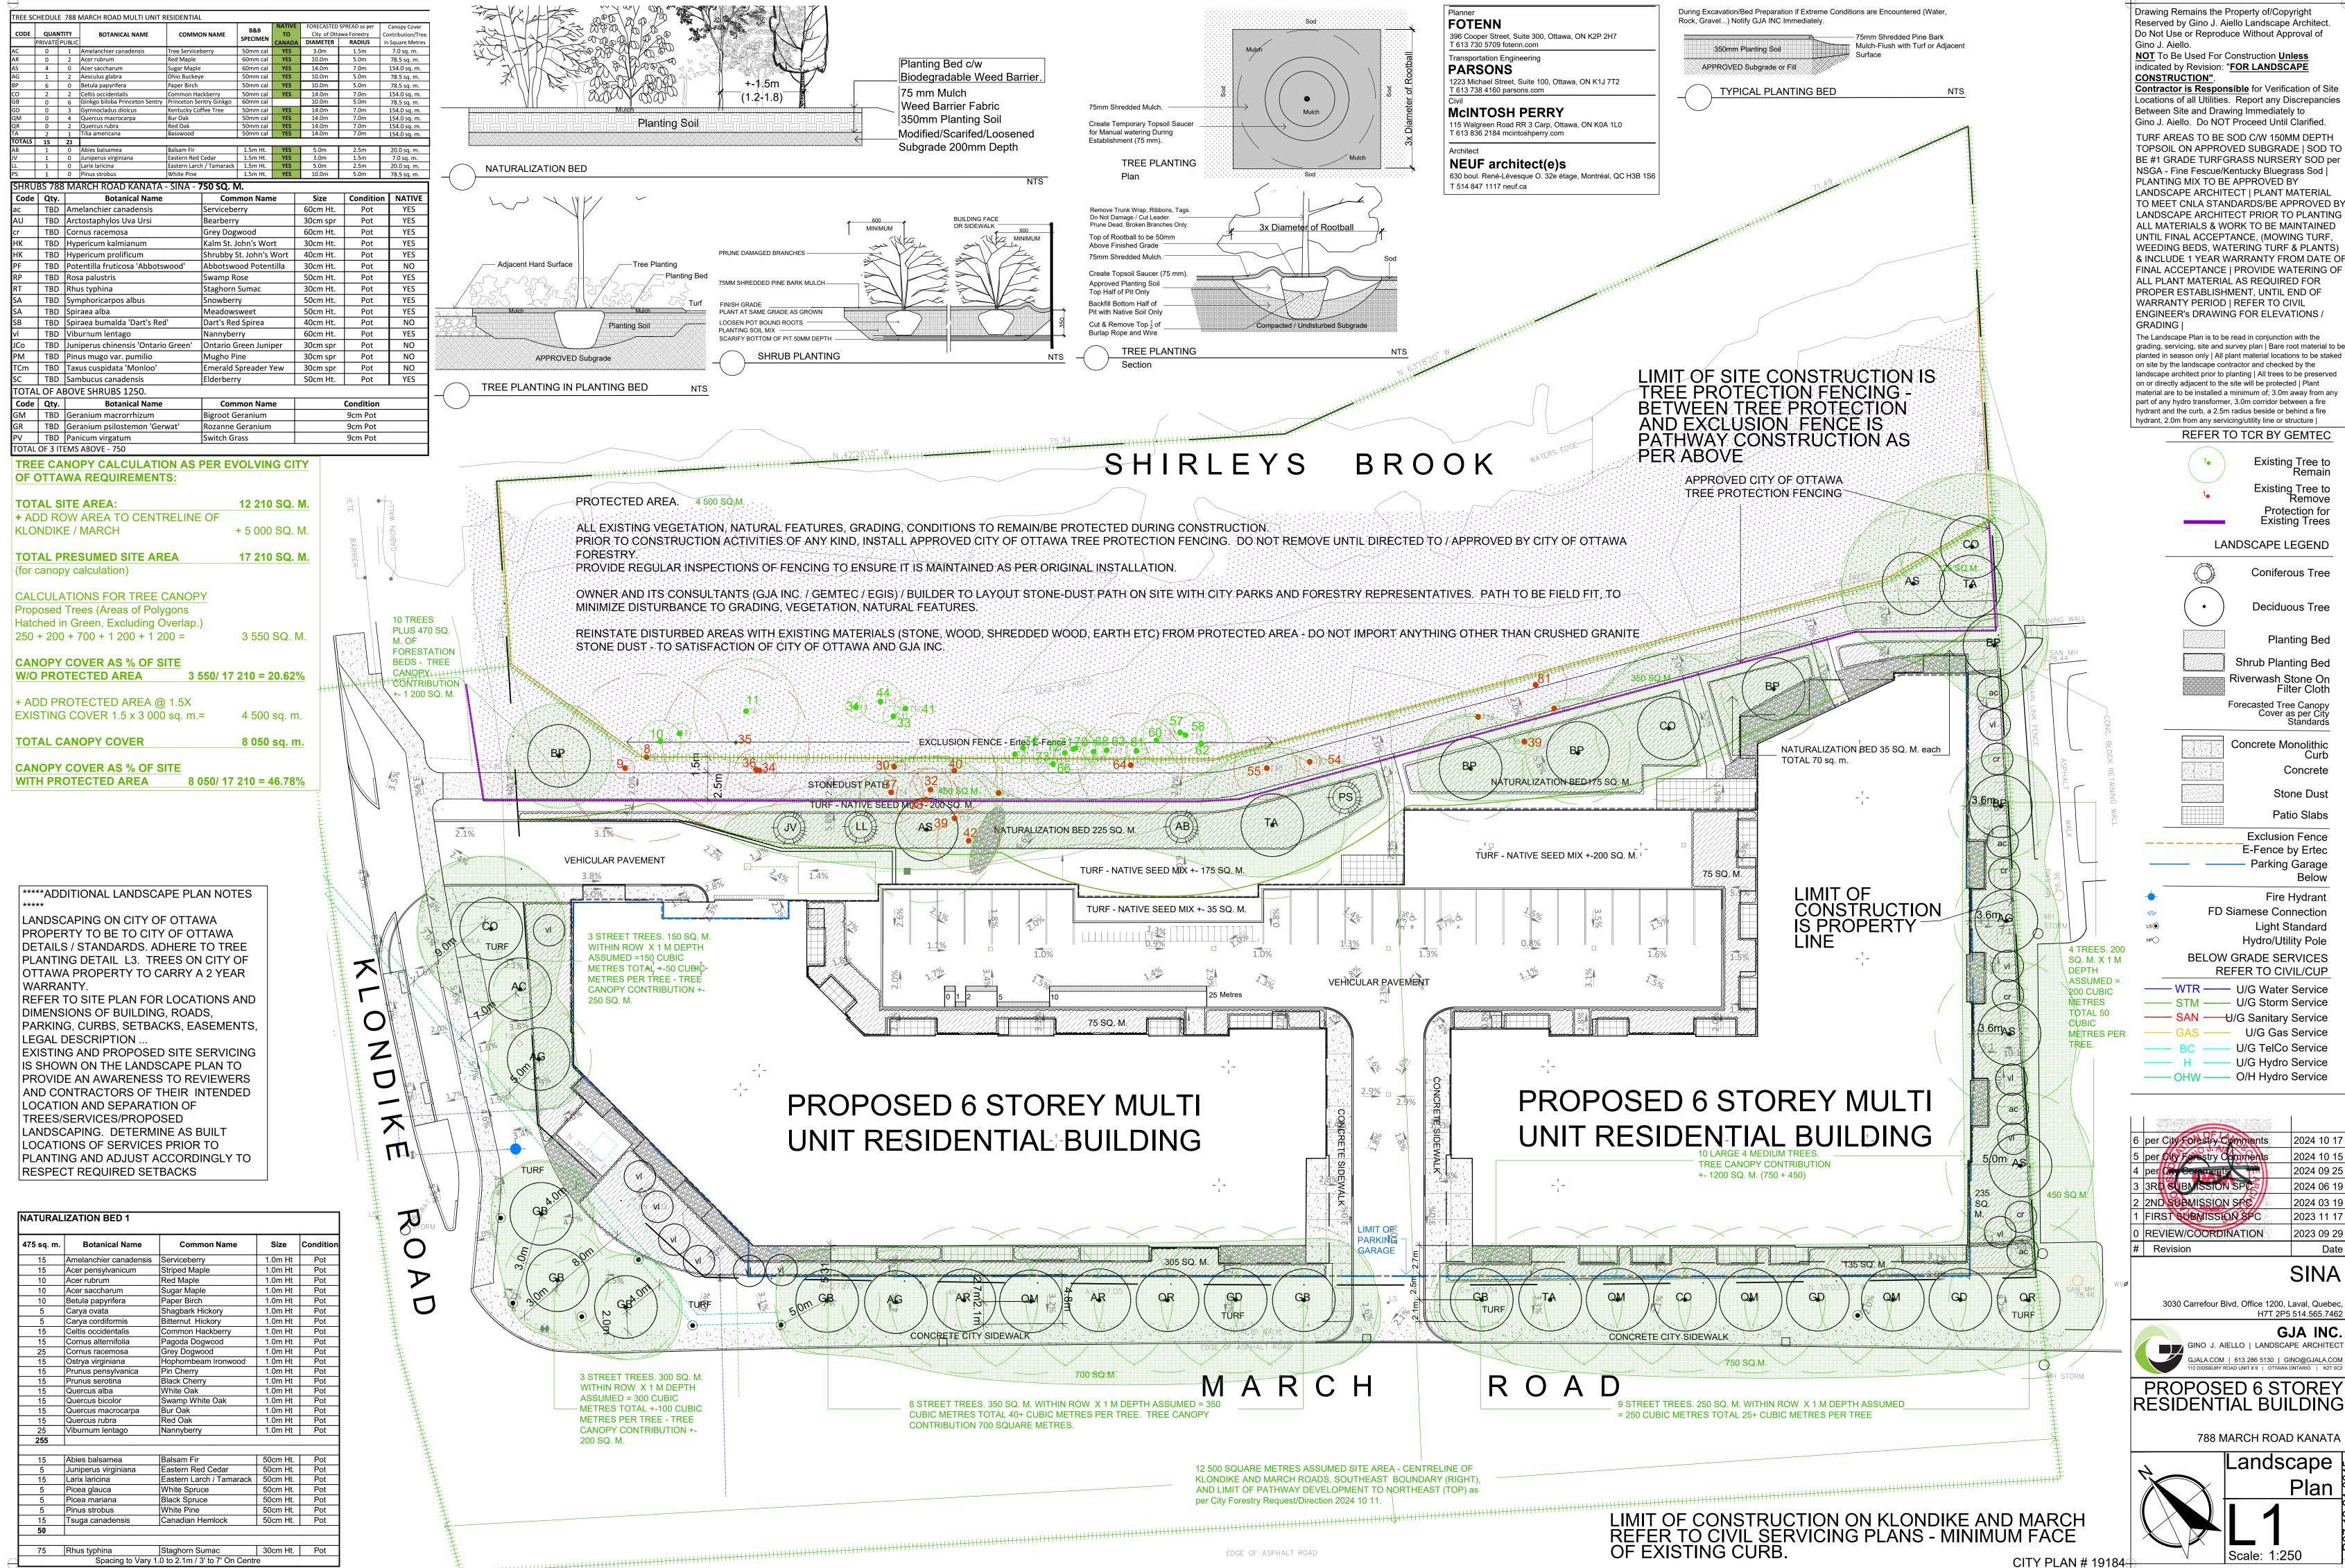

Drawing Remains the Property of/Copyright Reserved by Gino J. Aiello Landscape Architect. Do Not Use or Reproduce Without Approval of

NOT To Be Used For Construction Unless indicated by Revision: "FOR LANDSCAPE

Contractor is Responsible for Verification of Site Between Site and Drawing Immediately to

Locations of all Utilities. Report any Discrepancies Gino J. Aiello. Do NOT Proceed Until Clarified TURF AREAS TO BE SOD C/W 150MM DEPTH TOPSOIL ON APPROVED SUBGRADE | SOD TO BE #1 GRADE TURFGRASS NURSERY SOD per

TO MEET CNLA STANDARDS/BE APPROVED BY LANDSCAPE ARCHITECT PRIOR TO PLANTING ALL MATERIALS & WORK TO BE MAINTAINED UNTIL FINAL ACCEPTANCE, (MOWING TURF WEEDING BEDS, WATERING TURF & PLANTS & INCLUDE 1 YEAR WARRANTY FROM DATE OF FINAL ACCEPTANCE | PROVIDE WATERING OF ALL PLANT MATERIAL AS REQUIRED FOR PROPER ESTABLISHMENT, UNTIL END OF WARRANTY PERIOD | REFER TO CIVIL

The Landscape Plan is to be read in conjunction with the grading, servicing, site and survey plan | Bare root material to be planted in season only | All plant material locations to be staked on site by the landscape contractor and checked by the landscape architect prior to planting | All trees to be preserved on or directly adjacent to the site will be protected I Plant material are to be installed a minimum of; 3.0m away from any

part of any hydro transformer, 3.0m corridor between a fire hydrant and the curb, a 2.5m radius beside or behind a fire hydrant, 2.0m from any servicing/utility line or structure | REFER TO TCR BY GEMTEC

> Existing Tree to Existing Tree to Protection for **Existing Trees** LANDSCAPE LEGEND Coniferous Tree Deciduous Tree Planting Bed Shrub Planting Bed

> > Forecasted Tree Canopy Concrete Monolithic Concrete

Stone Dust **Exclusion Fence** E-Fence by Ertec Parking Garage

Fire Hydrant FD Siamese Connection Light Standard Hydro/Utility Pole **BELOW GRADE SERVICES** 

REFER TO CIVIL/CUP — WTR — U/G Water Service — STM — U/G Storm Service —— SAN ——U/G Sanitary Service —— GAS —— U/G Gas Service U/G TelCo Service U/G Hydro Service

2024 03 19

3030 Carrefour Blvd, Office 1200, Laval, Quebec

H7T 2P5 514.565.7462 GJA INC. GINO J. AIELLO | LANDSCAPE ARCHITECT

PROPOSED 6 STOREY

788 MARCH ROAD KANATA

\_andscape Scale: 1:250