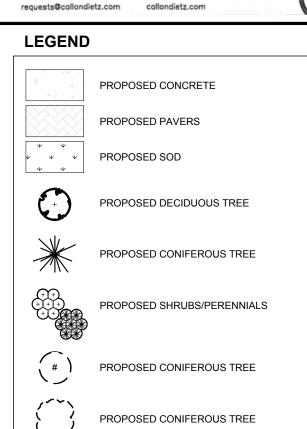

11. Remove all protective wrapping from tree trunks after installation.

13. Ensure that mulch is pulled back a min. distance of 75mm from base of tree trunk.

12. Staking of trees shall only be performed if necessary.

Conseil des écoles publiques de l'Est de l'Ontario

## grc architects

CIVIL ENGINEERS:



5430 Canotek Road | Ottawa, ON, K1J 9G2

www.lrl.ca | (613) 842-3434

Callon Dietz INCORPORATED ONTARIO LAND SURVEYORS



PROPERTY LINE

| 4   | ISSUED FOR 66% REVIEW              | 01/31/2025       | ML  | J |
|-----|------------------------------------|------------------|-----|---|
| 3   | ISSUED FOR DISCUSSION AND REVIEW   | 01/29/2025       | ML  | J |
| 2   | REVISED AS PER ARCHITECTS COMMENTS | 01/24/2025       | CAT | J |
| 1   | ISSUED FOR DISCUSSION AND REVIEW   | 12/13/2024       | ML  | J |
| No. | Issue                              | Date<br>MM/DD/YY | DR  | С |

JAMES B. LENNOX & ASSOCIATES INC. LANDSCAPE **ARCHITECTS** 3332 CARLING AVE. OTTAWA, ONTARIO K2H 5A8 Tel. (613) 722-5168 Fax. 1(866) 343-3942

PROPOSED HIGH SCHOOL- ESP ORLEANS SUD 2405 MER BLEUE ROAD, OTTAWA ON

TREE CONSERVATION REPORT & LANDSCAPE PLAN



SCALE AS SHOWN TART DATE OCTOBER 2024 ROJECT NO.

Hedgerow is in good condition