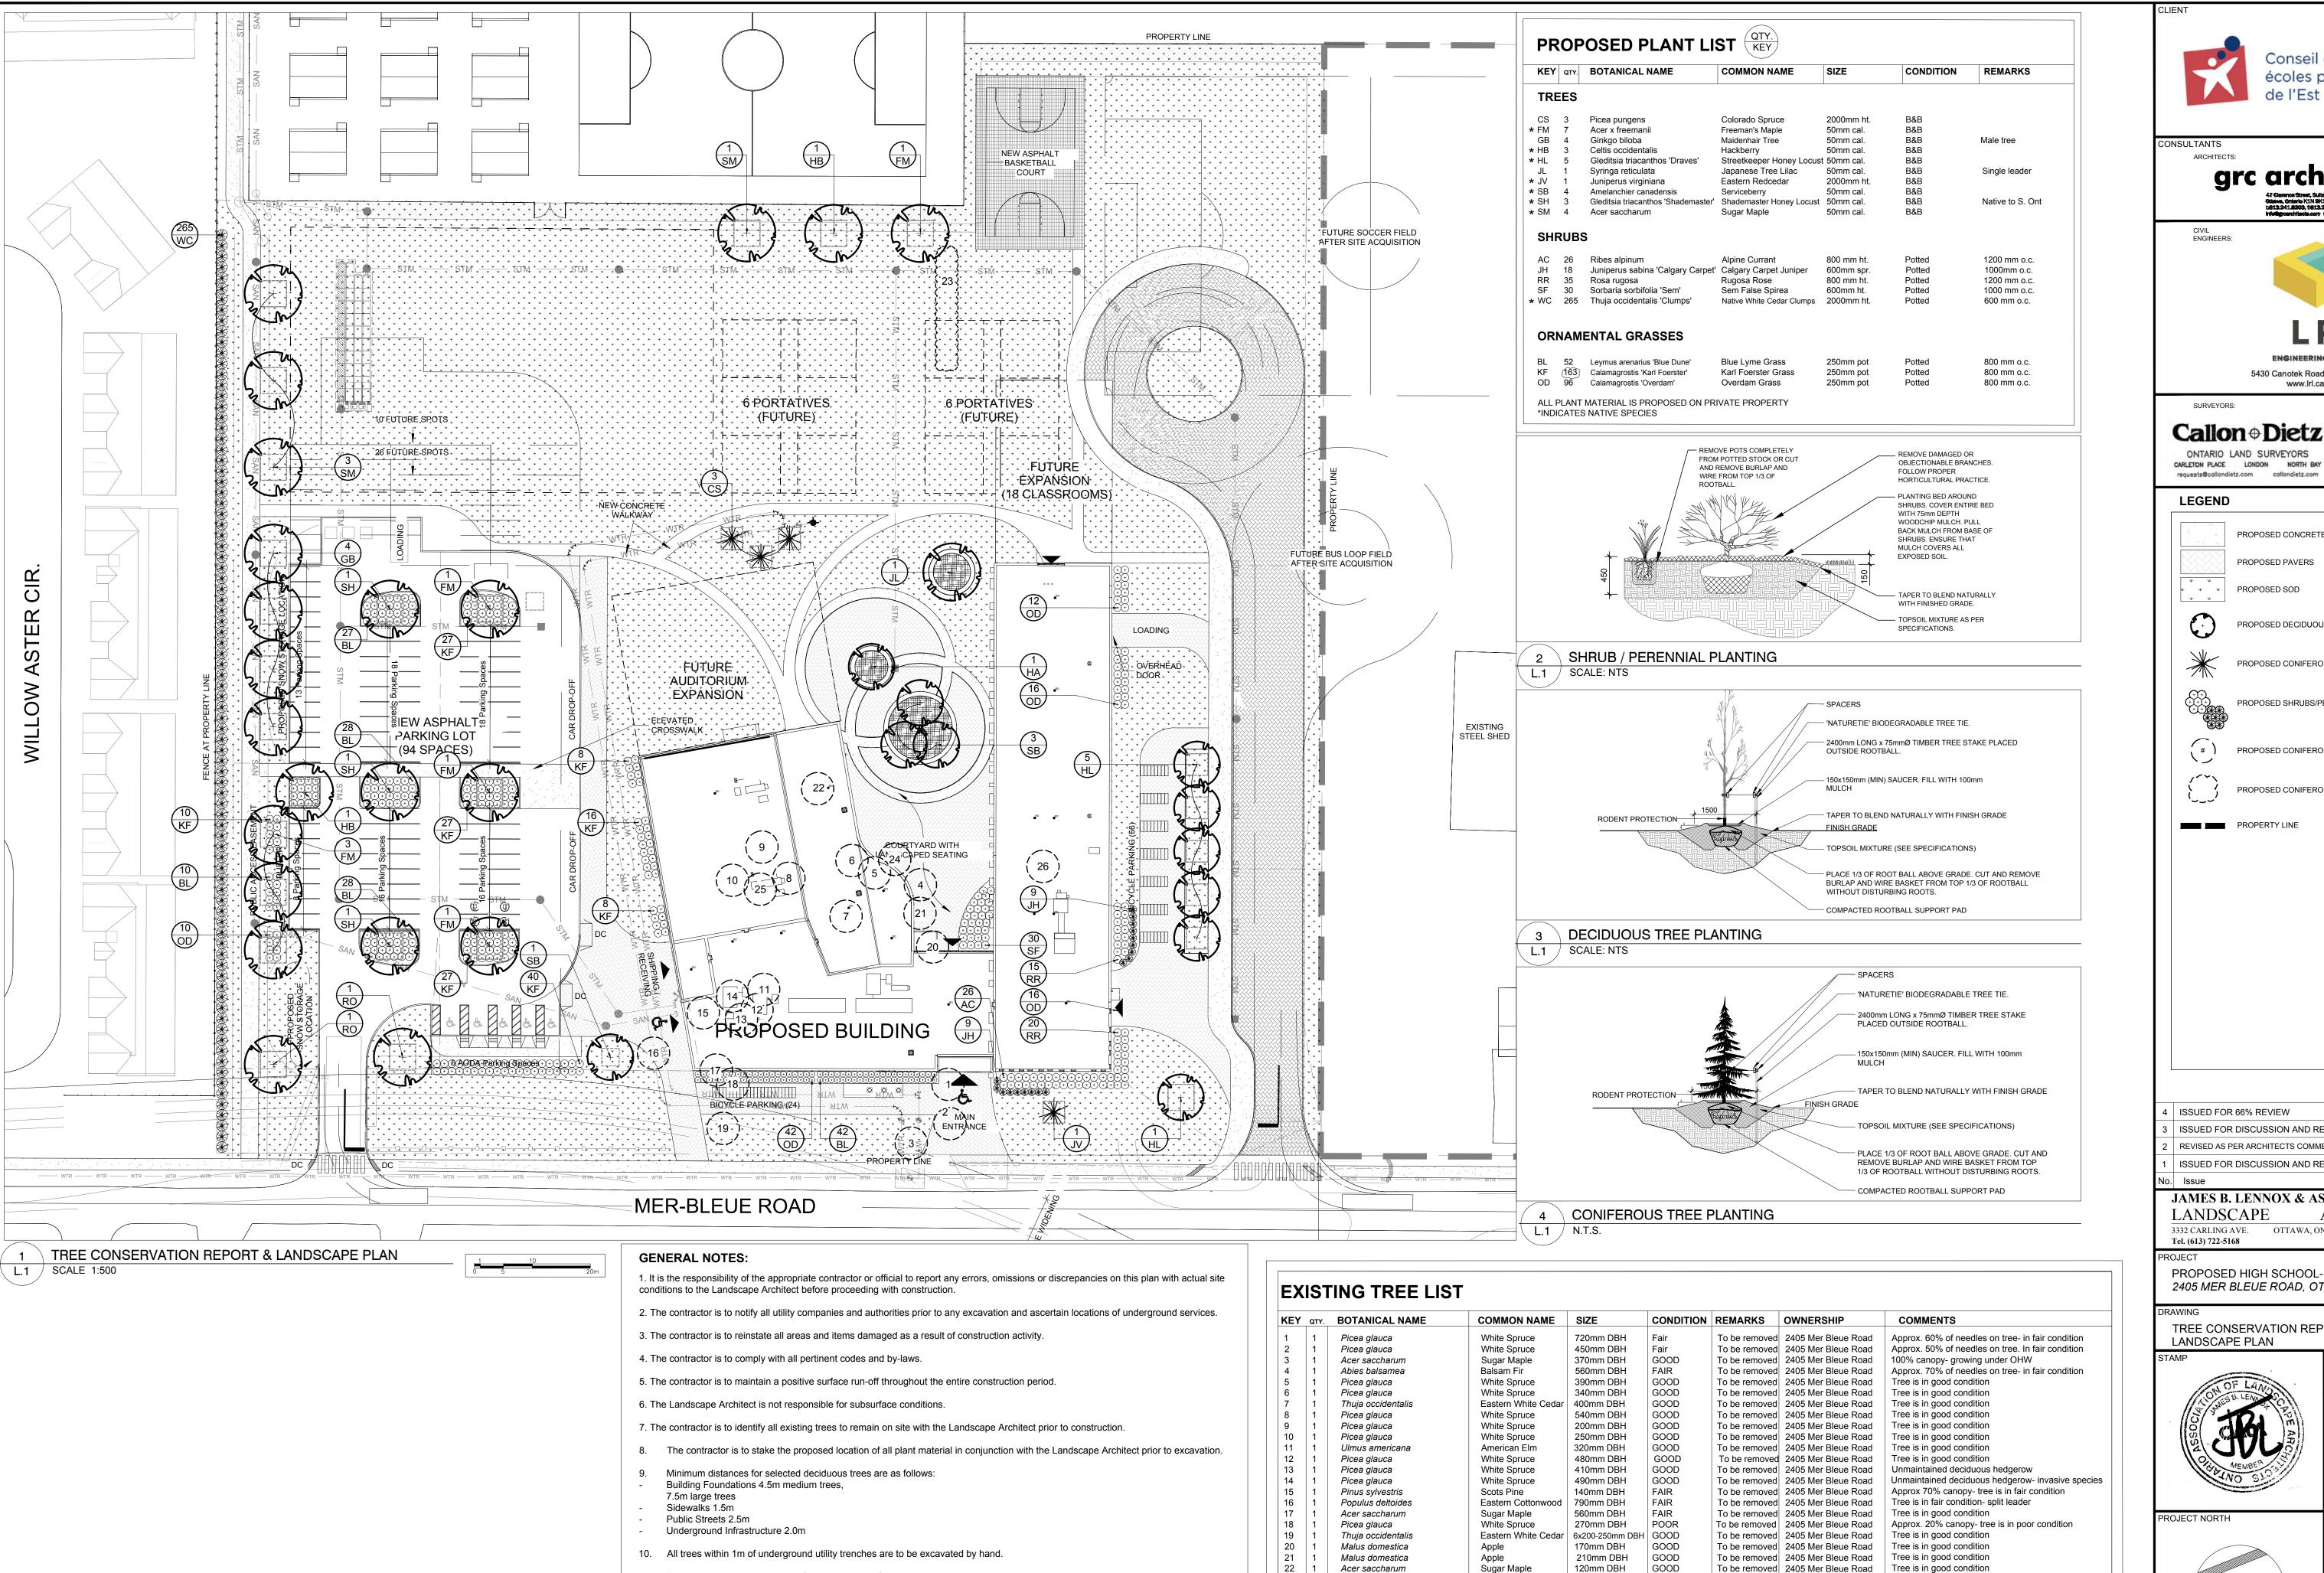

11. Remove all protective wrapping from tree trunks after installation.

13. Ensure that mulch is pulled back a min. distance of 75mm from base of tree trunk.

12. Staking of trees shall only be performed if necessary.

TREE CONSERVATION REPORT & LANDSCAPE PLAN

SCALE AS SHOWN TART DATE OCTOBER 2024 ROJECT NO.

Hedgerow is in good condition

Tree is in good condition- invasive species

Tree is in good condition- can be hazardous at this size

Tree is in good condition

To be removed 2405 Mer Bleue Road

LOT SIZE ARCH-D

DRAWING NO.

\*DENOTES NUMEROUS

25 | 1

Populus deltoides

Populus deltoides

Rhamnus cathartica

Picea glauca

Eastern Cottonwood | 100-150mm DBH | GOOD

Common Buckthorn | 2x120mm DBH | GOOD

Eastern Cottonwood 800mm DBH

White Spruce

390mm DBH GOOD