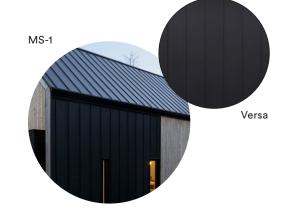

Brick cladding such as "Black Diamond Velour" of Belden or equivalent, "Norman" dimensions.

Pinched bead steel cladding such as Mac Metal's MS-1 model when lined on the front and Versa 12" wide panel model in other areas. Titanium black color.

Pinched bead steel cladding such as Mac Metal's MS-1 model when lined on the front and Versa 12" wide panel model in other areas. Titanium black color.

Metal pannel cladding, model such as
Mac Metal "Versa", 12" wide panel,
brushed zinc color.

#### **NORTH ELEVATION**

Pinched bead steel cladding such as Mac Metal's MS-1 model when lined on the front and Versa 12" wide panel model in other areas. Titanium black

color.

Metal pannel cladding, model such as Mac Metal "Versa", 12" wide panel, brushed zinc color.

### **NORTH ELEVATION**

Pinched bead steel cladding such as Mac Metal's MS-1 model when lined on the front and Versa 12" wide panel model in other areas. Titanium black color.

Metal pannel cladding, model such as Mac Metal "Versa", 12" wide panel, brushed zinc color.