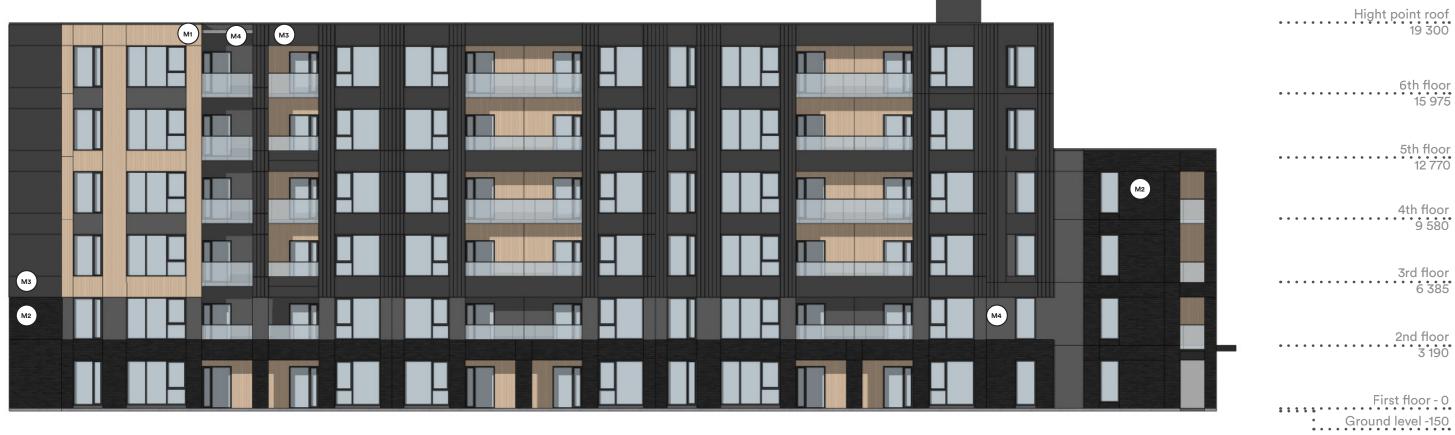

# O1 Building A North Elevation

Lemay Michaud Visual document 20 / 12 / 2024 02

### Building A West elevation

\*\*Bird safe panels for glazing below 16m height as mentionned in the city of Ottawa BSDG.

ON RAMP FACADE

Claddind of 6" wide metal planks with wood finish, installed vertically. Model such as Mac Metal "Norwood" or equivalent, color Cork.

Brick cladding such as "Black Diamond Velour" of Belden or equivalent, "Norman" dimensions.

Pinched bead steel cladding such as Mac Metal's MS-1 model when lined on the front and Versa 12" wide panel model in other areas. Titanium black color.

Metal pannel cladding, model such as Mac Metal "Versa", 12" wide panel, brushed zinc color.

> Submission Phase 3 - V2 Visual document

Projet No 109821B 20 / 12 / 2024

Underground parking #2 -4 700