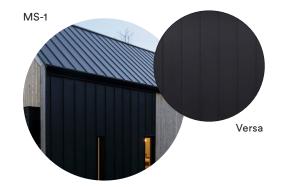

Brick cladding such as "Black Diamond Velour" of Belden or equivalent, "Norman" dimensions.

Pinched bead steel cladding such as Mac Metal's MS-1 model when lined on the front and Versa 12" wide panel model in other areas. Titanium black color.

Pinched bead steel cladding such as Mac Metal's MS-1 model when lined on the front and Versa 12" wide panel model in other areas. Titanium black color.

Metal pannel cladding, model such as
Mac Metal "Versa", 12" wide panel,
brushed zinc color.

#### **NORTH ELEVATION**

Pinched bead steel cladding such as Mac Metal's MS-1 model when lined on the front and Versa 12" wide panel model in other areas. Titanium black

color.

Metal pannel cladding, model such as Mac Metal "Versa", 12" wide panel, brushed zinc color.

### **NORTH ELEVATION**

Pinched bead steel cladding such as Mac Metal's MS-1 model when lined on the front and Versa 12" wide panel model in other areas. Titanium black color.

Metal pannel cladding, model such as Mac Metal "Versa", 12" wide panel, brushed zinc color.