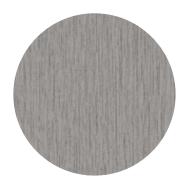

Metal pannel cladding, model such as Mac Metal "Versa", 12" wide panel, brushed zinc color.

> Submission Phase 3 - V2 Visual document

Projet No 109821B 20 / 12 / 2024

Underground parking #2 -4 700

Metal pannel cladding, model such as Mac Metal "Versa", 12" wide panel, brushed zinc color.

Submission Phase 3 - V2

Projet No 109821B

05

Pinched bead steel cladding such as Mac Metal's MS-1 model when lined on the front and Versa 12" wide panel model in other areas. Titanium black color.

Metal pannel cladding, model such as Mac Metal "Versa", 12" wide panel, brushed zinc color.

Metal pannel cladding, model such as Mac Metal "Versa", 12" wide panel, brushed zinc color.

Submission Phase 3 - V2 Projet No 109821B

Lemay Michaud 3479 ST-JOSEPH BOULVD Visual document 20 / 12 / 2024 11

Mac Metal "Versa", 12" wide panel, brushed zinc color.

Submission Phase 3 - V2 Projet No 109821B LemayMichaud 3479 ST-JOSEPH BOULVD 20 / 12 / 2024 Visual document 12

Metal pannel cladding, model such as

M4 Metal pannel cladding, model such as Mac Metal "Versa", 12" wide panel, brushed zinc color.

Submission Phase 3 - V2 Projet No 109821B

Lemay Michaud Visual document 20 / 12 / 2024 13

Metal pannel cladding, model such as Mac Metal "Versa", 12" wide panel, brushed zinc color.

Submission Phase 3 - V2 Projet No 109821B

Lemay Michaud 3479 ST-JOSEPH BOULVD Visual document 20 / 12 / 2024 15