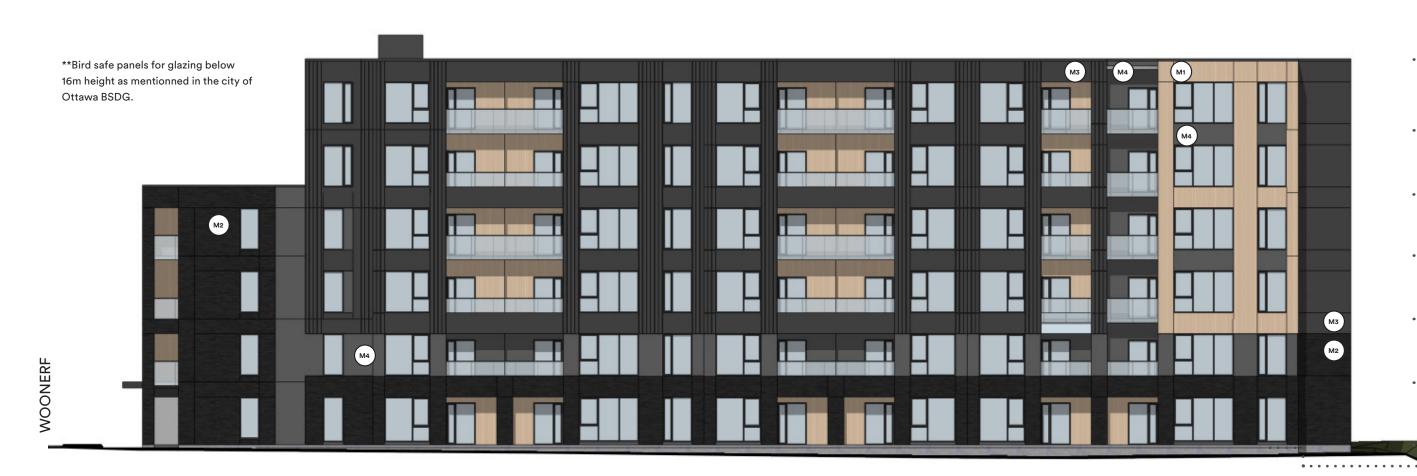

### Building A West elevation

\*\*Bird safe panels for glazing below 16m height as mentionned in the city of Ottawa BSDG.

ON RAMP FACADE

Claddind of 6" wide metal planks with wood finish, installed vertically. Model such as Mac Metal "Norwood" or equivalent, color Cork.

Brick cladding such as "Black Diamond Velour" of Belden or equivalent, "Norman" dimensions.

Pinched bead steel cladding such as Mac Metal's MS-1 model when lined on the front and Versa 12" wide panel model in other areas. Titanium black color.

Metal pannel cladding, model such as Mac Metal "Versa", 12" wide panel, brushed zinc color.

> Submission Phase 3 - V2 Visual document

Projet No 109821B 20 / 12 / 2024

Underground parking #2 -4 700

#### WOONERF AND CENTRAL SPACE

M<sub>1</sub>

Claddind of 6" wide metal planks with wood finish, installed vertically. Model such as Mac Metal "Norwood" or equivalent, color Cork.

Brick cladding such as "Black Diamond Velour" of Belden or equivalent, "Norman" dimensions.

Pinched bead steel cladding such as Mac Metal's MS-1 model when lined on the front and Versa 12" wide panel model in other areas. Titanium black color.

Metal pannel cladding, model such as
Mac Metal "Versa", 12" wide panel,
brushed zinc color.