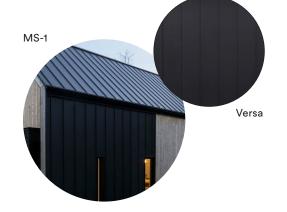

Brick cladding such as "Black Diamond Velour" of Belden or equivalent, "Norman" dimensions.

Pinched bead steel cladding such as Mac Metal's MS-1 model when lined on the front and Versa 12" wide panel model in other areas. Titanium black color.