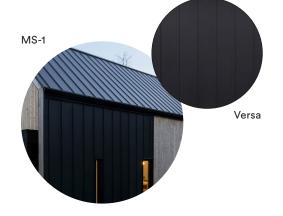

Brick cladding such as "Black Diamond Velour" of Belden or equivalent, "Norman" dimensions.

Pinched bead steel cladding such as Mac Metal's MS-1 model when lined on the front and Versa 12" wide panel model in other areas. Titanium black color.

Metal pannel cladding, model such as Mac Metal "Versa", 12" wide panel, brushed zinc color.

> Submission Phase 3 - V2 Visual document

Projet No 109821B 20 / 12 / 2024

Underground parking #2 -4 700

Pinched bead steel cladding such as Mac Metal's MS-1 model when lined on the front and Versa 12" wide panel model in other areas. Titanium black color.

Metal pannel cladding, model such as
Mac Metal "Versa", 12" wide panel,
brushed zinc color.