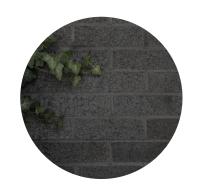

Brick cladding such as "Black Diamond Velour" of Belden or equivalent, "Norman" dimensions.

Pinched bead steel cladding such as Mac Metal's MS-1 model when lined on the front and Versa 12" wide panel model in other areas. Titanium black color.

### Building B West Elevation

Claddind of 6" wide metal planks with wood finish, installed vertically. Model such as Mac Metal "Norwood" or equivalent, color Cork.

Brick cladding such as "Black Diamond Velour" of Belden or equivalent, "Norman" dimensions.

#### **SOUTH ELEVATION**

Claddind of 6" wide metal planks with wood finish, installed vertically. Model such as Mac Metal "Norwood" or equivalent, color Cork.

WOONERF

Brick cladding such as "Black Diamond Velour" of Belden or equivalent, "Norman" dimensions.

Claddind of 6" wide metal planks with wood finish, installed vertically. Model such as Mac Metal "Norwood" or equivalent, color Cork.

Brick cladding such as "Black Diamond Velour" of Belden or equivalent, "Norman" dimensions.

#### **SOUTH ELEVATION**

Claddind of 6" wide metal planks with wood finish, installed vertically. Model such as Mac Metal "Norwood" or equivalent, color Cork.

Brick cladding such as "Black Diamond Velour" of Belden or equivalent, "Norman" dimensions.