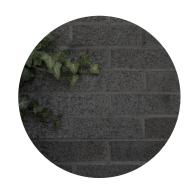

Brick cladding such as "Black Diamond Velour" of Belden or equivalent, "Norman" dimensions.

Pinched bead steel cladding such as Mac Metal's MS-1 model when lined on the front and Versa 12" wide panel model in other areas. Titanium black color.