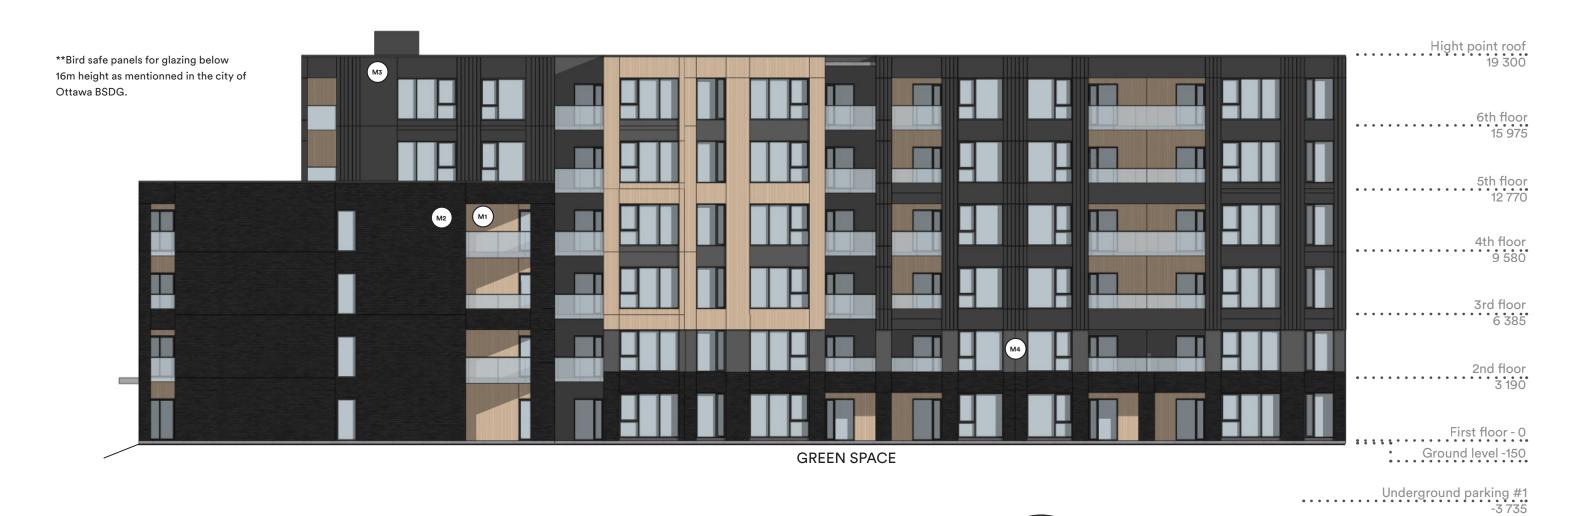

# O1 Building A North Elevation

Lemay Michaud Visual document 20 / 12 / 2024 02

### Building A West elevation

\*\*Bird safe panels for glazing below 16m height as mentionned in the city of Ottawa BSDG.

ON RAMP FACADE

Claddind of 6" wide metal planks with wood finish, installed vertically. Model such as Mac Metal "Norwood" or equivalent, color Cork.

Brick cladding such as "Black Diamond Velour" of Belden or equivalent, "Norman" dimensions.

Pinched bead steel cladding such as Mac Metal's MS-1 model when lined on the front and Versa 12" wide panel model in other areas. Titanium black color.

Metal pannel cladding, model such as Mac Metal "Versa", 12" wide panel, brushed zinc color.

> Submission Phase 3 - V2 Visual document

Projet No 109821B 20 / 12 / 2024

Underground parking #2 -4 700