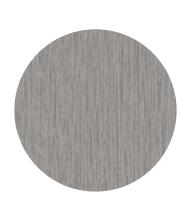

Metal pannel cladding, model such as Mac Metal "Versa", 12" wide panel, brushed zinc color.

> Submission Phase 3 - V2 Visual document

Projet No 109821B 20 / 12 / 2024

Underground parking #2 -4 700

Metal pannel cladding, model such as Mac Metal "Versa", 12" wide panel, brushed zinc color.

Submission Phase 3 - V2

Projet No 109821B

05

#### **NORTH ELEVATION**

Pinched bead steel cladding such as Mac Metal's MS-1 model when lined on the front and Versa 12" wide panel model in other areas. Titanium black

color.

Metal pannel cladding, model such as Mac Metal "Versa", 12" wide panel, brushed zinc color.

Pinched bead steel cladding such as Mac Metal's MS-1 model when lined on the front and Versa 12" wide panel model in other areas. Titanium black color.

Metal pannel cladding, model such as Mac Metal "Versa", 12" wide panel, brushed zinc color.

### **NORTH ELEVATION**

Pinched bead steel cladding such as Mac Metal's MS-1 model when lined on the front and Versa 12" wide panel model in other areas. Titanium black color.

Metal pannel cladding, model such as Mac Metal "Versa", 12" wide panel, brushed zinc color.

Metal pannel cladding, model such as Mac Metal "Versa", 12" wide panel, brushed zinc color.

Submission Phase 3 - V2 Projet No 109821B

Lemay Michaud 3479 ST-JOSEPH BOULVD Visual document 20 / 12 / 2024 11

Mac Metal "Versa", 12" wide panel, brushed zinc color.

Submission Phase 3 - V2 Projet No 109821B LemayMichaud 3479 ST-JOSEPH BOULVD 20 / 12 / 2024 Visual document 12

Metal pannel cladding, model such as

M4 Metal pannel cladding, model such as Mac Metal "Versa", 12" wide panel, brushed zinc color.

Submission Phase 3 - V2 Projet No 109821B

Lemay Michaud Visual document 20 / 12 / 2024 13

Metal pannel cladding, model such as Mac Metal "Versa", 12" wide panel, brushed zinc color.

Submission Phase 3 - V2 Projet No 109821B

Lemay Michaud 3479 ST-JOSEPH BOULVD Visual document 20 / 12 / 2024 15