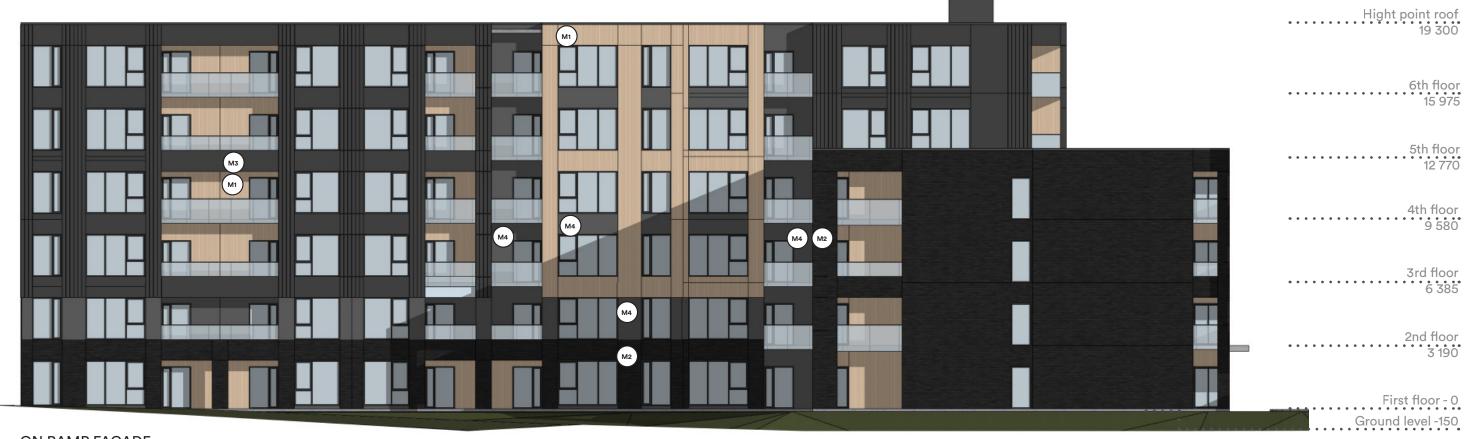

#### WOONERF AND CENTRAL SPACE

M<sub>1</sub>

Claddind of 6" wide metal planks with wood finish, installed vertically. Model such as Mac Metal "Norwood" or equivalent, color Cork.

Brick cladding such as "Black Diamond Velour" of Belden or equivalent, "Norman" dimensions.

Pinched bead steel cladding such as Mac Metal's MS-1 model when lined on the front and Versa 12" wide panel model in other areas. Titanium black color.

Metal pannel cladding, model such as
Mac Metal "Versa", 12" wide panel,
brushed zinc color.