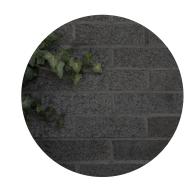

Brick cladding such as "Black Diamond Velour" of Belden or equivalent, "Norman" dimensions.

Pinched bead steel cladding such as Mac Metal's MS-1 model when lined on the front and Versa 12" wide panel model in other areas. Titanium black color.