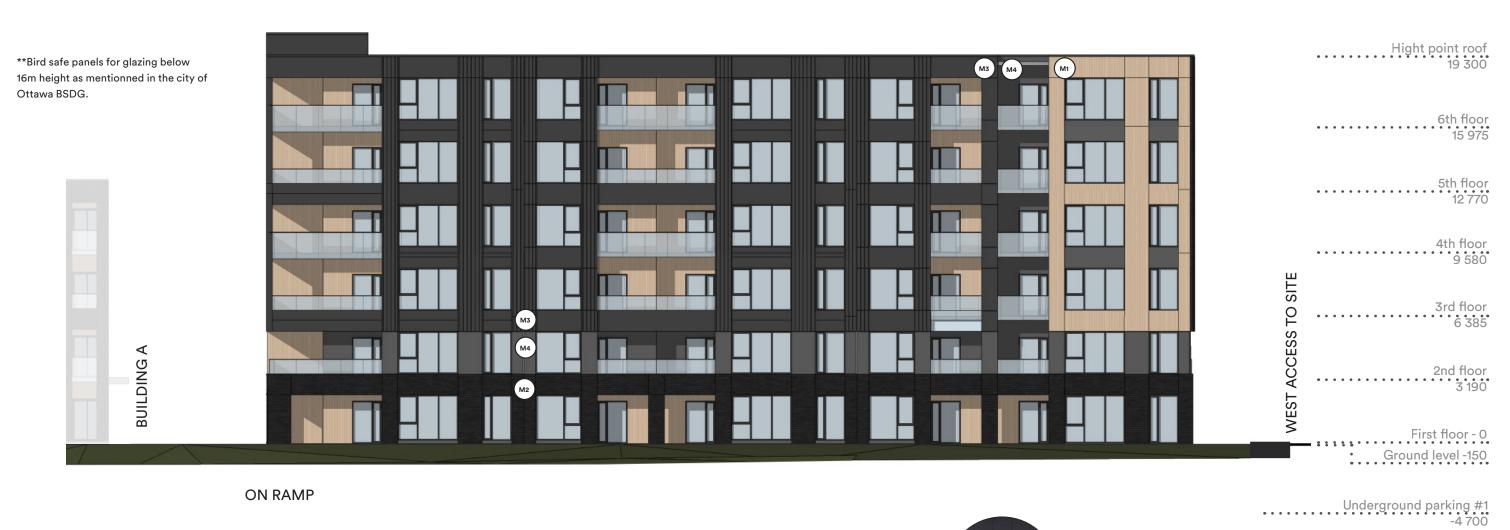

### Building A **East Elevation**

Hight point roof 6th floor 15 975 5th floor 12 770 2nd floor 3 190 Ground level -150 Underground parking #2 -4 700

Claddind of 6" wide metal planks with wood finish, installed vertically. Model such as Mac Metal "Norwood" or equivalent, color Cork.