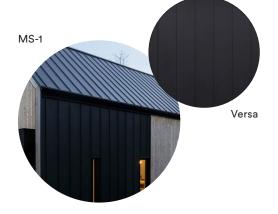

Brick cladding such as "Black Diamond Velour" of Belden or equivalent, "Norman" dimensions.

Pinched bead steel cladding such as Mac Metal's MS-1 model when lined on the front and Versa 12" wide panel model in other areas. Titanium black color.

Pinched bead steel cladding such as Mac Metal's MS-1 model when lined on the front and Versa 12" wide panel model in other areas. Titanium black color.

Metal pannel cladding, model such as
Mac Metal "Versa", 12" wide panel,
brushed zinc color.

#### **NORTH ELEVATION**

Pinched bead steel cladding such as Mac Metal's MS-1 model when lined on the front and Versa 12" wide panel model in other areas. Titanium black

color.

Metal pannel cladding, model such as Mac Metal "Versa", 12" wide panel, brushed zinc color.

### **NORTH ELEVATION**

Pinched bead steel cladding such as Mac Metal's MS-1 model when lined on the front and Versa 12" wide panel model in other areas. Titanium black color.

Metal pannel cladding, model such as Mac Metal "Versa", 12" wide panel, brushed zinc color.