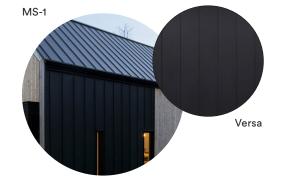

Brick cladding such as "Black Diamond Velour" of Belden or equivalent, "Norman" dimensions.

Pinched bead steel cladding such as Mac Metal's MS-1 model when lined on the front and Versa 12" wide panel model in other areas. Titanium black color.

Pinched bead steel cladding such as Mac Metal's MS-1 model when lined on the front and Versa 12" wide panel model in other areas. Titanium black color.

Metal pannel cladding, model such as
Mac Metal "Versa", 12" wide panel,
brushed zinc color.

#### **NORTH ELEVATION**

Pinched bead steel cladding such as Mac Metal's MS-1 model when lined on the front and Versa 12" wide panel model in other areas. Titanium black

color.

Metal pannel cladding, model such as Mac Metal "Versa", 12" wide panel, brushed zinc color.

### **NORTH ELEVATION**

Pinched bead steel cladding such as Mac Metal's MS-1 model when lined on the front and Versa 12" wide panel model in other areas. Titanium black color.

Metal pannel cladding, model such as Mac Metal "Versa", 12" wide panel, brushed zinc color.