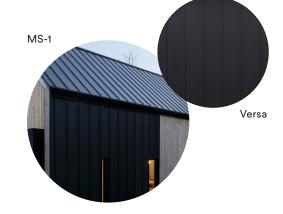

Brick cladding such as "Black Diamond Velour" of Belden or equivalent, "Norman" dimensions.

Pinched bead steel cladding such as Mac Metal's MS-1 model when lined on the front and Versa 12" wide panel model in other areas. Titanium black color.

Pinched bead steel cladding such as Mac Metal's MS-1 model when lined on the front and Versa 12" wide panel model in other areas. Titanium black color.

Metal pannel cladding, model such as
Mac Metal "Versa", 12" wide panel,
brushed zinc color.

#### **NORTH ELEVATION**

Pinched bead steel cladding such as Mac Metal's MS-1 model when lined on the front and Versa 12" wide panel model in other areas. Titanium black

color.

Metal pannel cladding, model such as Mac Metal "Versa", 12" wide panel, brushed zinc color.

### **NORTH ELEVATION**

Pinched bead steel cladding such as Mac Metal's MS-1 model when lined on the front and Versa 12" wide panel model in other areas. Titanium black color.

Metal pannel cladding, model such as Mac Metal "Versa", 12" wide panel, brushed zinc color.