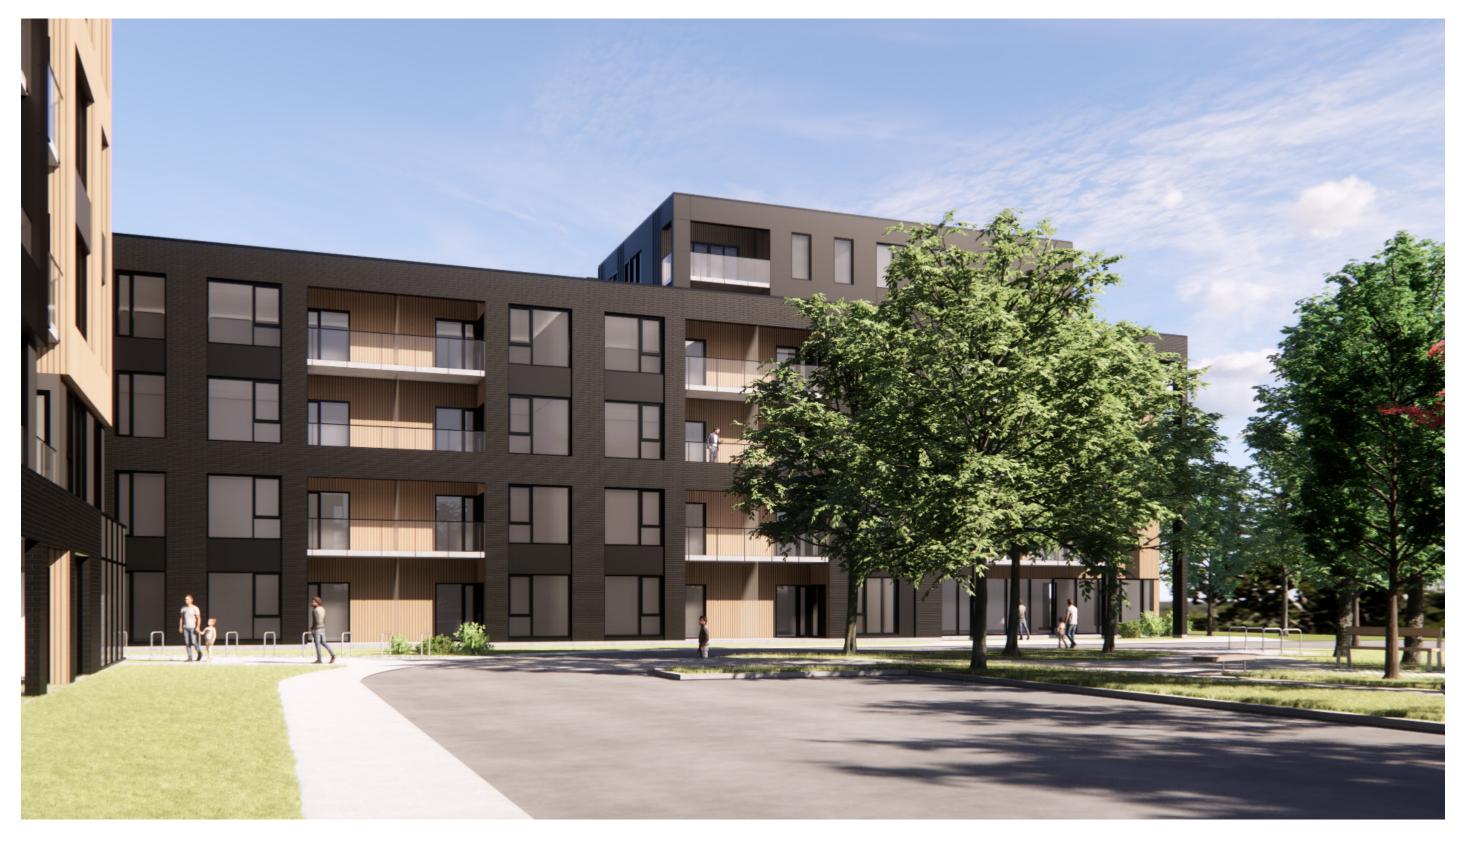

n or equivalent, "Norman" dimensions.



Pinched bead steel cladding such as Mac Metal's MS-1 model when lined on the front and Versa 12" wide panel model in other areas. Titanium black color.



Metal pannel cladding, model such as Mac Metal "Versa", 12" wide panel, brushed zinc color.

Submission Phase 3 - V2 Projet No 109821B

Lemay Michaud 3479 ST-JOSEPH BOULVD Visual document 20 / 12 / 2024 15

# O2 Perspective St-Joseph Boulevard



Submission Phase 3 - V2 Visual document

Projet No 109821B 20 / 12 / 2024

16



Submission Phase 3 - V2 Visual document

O2 Perspective
Green space between C and D building



Submission Phase 3 - V2 Visual document

O2 Perspective
Green space between C and D building



Submission Phase 3 - V2 Visual document



Submission Phase 3 - V2 Visual document



Submission Phase 3 - V2 Visual document

# O2 Perspective On ramp acces to site



Submission Phase 3 - V2 Visual document