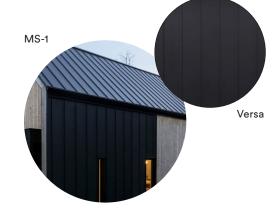

Brick cladding such as "Black Diamond Velour" of Belden or equivalent, "Norman" dimensions.

Pinched bead steel cladding such as Mac Metal's MS-1 model when lined on the front and Versa 12" wide panel model in other areas. Titanium black color.

Pinched bead steel cladding such as Mac Metal's MS-1 model when lined on the front and Versa 12" wide panel model in other areas. Titanium black color.

Metal pannel cladding, model such as
Mac Metal "Versa", 12" wide panel,
brushed zinc color.

#### **NORTH ELEVATION**

Pinched bead steel cladding such as Mac Metal's MS-1 model when lined on the front and Versa 12" wide panel model in other areas. Titanium black

color.

Metal pannel cladding, model such as Mac Metal "Versa", 12" wide panel, brushed zinc color.

### **NORTH ELEVATION**

Pinched bead steel cladding such as Mac Metal's MS-1 model when lined on the front and Versa 12" wide panel model in other areas. Titanium black color.

Metal pannel cladding, model such as Mac Metal "Versa", 12" wide panel, brushed zinc color.