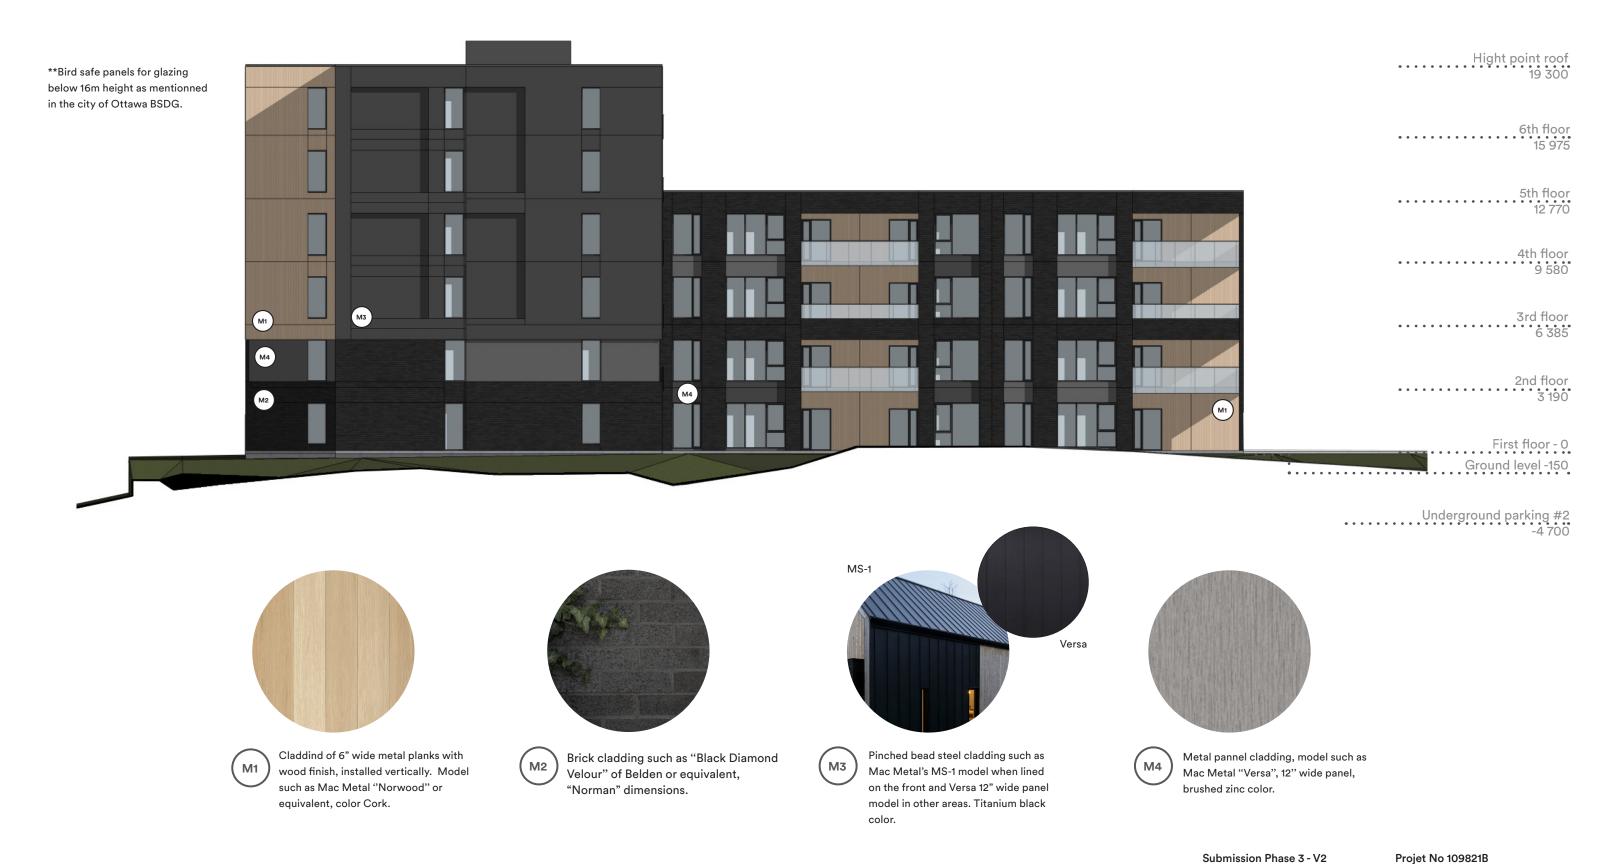

### Building A West elevation

\*\*Bird safe panels for glazing below 16m height as mentionned in the city of Ottawa BSDG.

ON RAMP FACADE

Claddind of 6" wide metal planks with wood finish, installed vertically. Model such as Mac Metal "Norwood" or equivalent, color Cork.

Brick cladding such as "Black Diamond Velour" of Belden or equivalent, "Norman" dimensions.

Pinched bead steel cladding such as Mac Metal's MS-1 model when lined on the front and Versa 12" wide panel model in other areas. Titanium black color.

Metal pannel cladding, model such as Mac Metal "Versa", 12" wide panel, brushed zinc color.

> Submission Phase 3 - V2 Visual document

Projet No 109821B 20 / 12 / 2024

Underground parking #2 -4 700