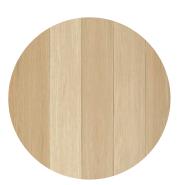

### Building A West elevation

\*\*Bird safe panels for glazing below 16m height as mentionned in the city of Ottawa BSDG.

ON RAMP FACADE

Claddind of 6" wide metal planks with wood finish, installed vertically. Model such as Mac Metal "Norwood" or equivalent, color Cork.

#### WOONERF AND CENTRAL SPACE

M<sub>1</sub>

Claddind of 6" wide metal planks with wood finish, installed vertically. Model such as Mac Metal "Norwood" or equivalent, color Cork.

Brick cladding such as "Black Diamond Velour" of Belden or equivalent, "Norman" dimensions.

### Building A **East Elevation**

Hight point roof 6th floor 15 975 5th floor 12 770 2nd floor 3 190 Ground level -150 Underground parking #2 -4 700

Claddind of 6" wide metal planks with wood finish, installed vertically. Model such as Mac Metal "Norwood" or equivalent, color Cork.

### Building B West Elevation

Claddind of 6" wide metal planks with wood finish, installed vertically. Model such as Mac Metal "Norwood" or equivalent, color Cork.

Brick cladding such as "Black Diamond Velour" of Belden or equivalent, "Norman" dimensions.

#### **SOUTH ELEVATION**

Claddind of 6" wide metal planks with wood finish, installed vertically. Model such as Mac Metal "Norwood" or equivalent, color Cork.

WOONERF

Brick cladding such as "Black Diamond Velour" of Belden or equivalent, "Norman" dimensions.

#### **WOONERF FACADE**

M<sub>1</sub>

Claddind of 6" wide metal planks with wood finish, installed vertically. Model such as Mac Metal "Norwood" or equivalent, color Cork.

M2 Brick cladding such as "Black Diamond Velour" of Belden or equivalent, "Norman" dimensions.

Claddind of 6" wide metal planks with wood finish, installed vertically. Model such as Mac Metal "Norwood" or equivalent, color Cork.

Brick cladding such as "Black Diamond Velour" of Belden or equivalent, "Norman" dimensions.

#### **SOUTH ELEVATION**

Claddind of 6" wide metal planks with wood finish, installed vertically. Model such as Mac Metal "Norwood" or equivalent, color Cork.

Brick cladding such as "Black Diamond Velour" of Belden or equivalent, "Norman" dimensions.

3rd floor
6 385

2nd floor
3 190

First floor - 0
Ground level -150

Underground parking #1 -3 735

PUBLIC GREEN SPACE

M<sub>1</sub>

Claddind of 6" wide metal planks with wood finish, installed vertically. Model such as Mac Metal "Norwood" or equivalent, color Cork.

### Building D South Elevation

\*\*Bird safe panels for glazing below 16m height as mentionned in the city of Ottawa BSDG.

ST-JOSEPH BOULEVARD

Underground parking #1 -3 735

Claddind of 6" wide metal planks with wood finish, installed vertically. Model such as Mac Metal "Norwood" or equivalent, color Cork.

### ACCES ROAD CONNECTED TO ST-JOSEPH BOULEVARD

Underground parking #1 -3 735

Claddind of 6" wide metal planks with wood finish, installed vertically. Model such as Mac Metal "Norwood" or equivalent, color Cork.

# O1 Building D South Elevation

M<sub>1</sub>

Claddind of 6" wide metal planks with wood finish, installed vertically. Model such as Mac Metal "Norwood" or equivalent, color Cork.

Brick cladding such as "Black Diamond Velour" of Belden or equivalent, "Norman" dimensions.

# O1 Building D West Elevation

\*\*Bird safe panels for glazing below 16m height as mentionned in the city of Ottawa BSDG.

Underground parking #1 -3 735

M<sub>1</sub>

Claddind of 6" wide metal planks with wood finish, installed vertically. Model such as Mac Metal "Norwood" or equivalent, color Cork.