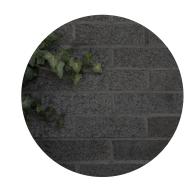

Brick cladding such as "Black Diamond Velour" of Belden or equivalent, "Norman" dimensions.

Pinched bead steel cladding such as Mac Metal's MS-1 model when lined on the front and Versa 12" wide panel model in other areas. Titanium black color.

Pinched bead steel cladding such as Mac Metal's MS-1 model when lined on the front and Versa 12" wide panel model in other areas. Titanium black color.

Metal pannel cladding, model such as Mac Metal "Versa", 12" wide panel, brushed zinc color.

#### **SOUTH ELEVATION**

Claddind of 6" wide metal planks with wood finish, installed vertically. Model such as Mac Metal "Norwood" or equivalent, color Cork.

WOONERF

Brick cladding such as "Black Diamond Velour" of Belden or equivalent, "Norman" dimensions.

#### **WOONERF FACADE**

M<sub>1</sub>

Claddind of 6" wide metal planks with wood finish, installed vertically. Model such as Mac Metal "Norwood" or equivalent, color Cork.

M2 Brick cladding such as "Black Diamond Velour" of Belden or equivalent, "Norman" dimensions.

Claddind of 6" wide metal planks with wood finish, installed vertically. Model such as Mac Metal "Norwood" or equivalent, color Cork.

Brick cladding such as "Black Diamond Velour" of Belden or equivalent, "Norman" dimensions.

#### **SOUTH ELEVATION**

Claddind of 6" wide metal planks with wood finish, installed vertically. Model such as Mac Metal "Norwood" or equivalent, color Cork.

Brick cladding such as "Black Diamond Velour" of Belden or equivalent, "Norman" dimensions.

# O1 Building D South Elevation

M<sub>1</sub>

Claddind of 6" wide metal planks with wood finish, installed vertically. Model such as Mac Metal "Norwood" or equivalent, color Cork.

Brick cladding such as "Black Diamond Velour" of Belden or equivalent, "Norman" dimensions.