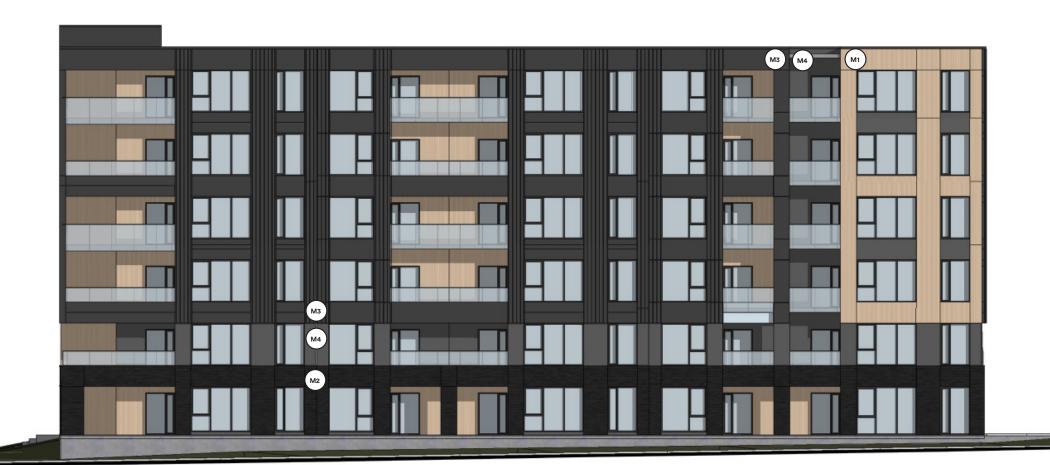

# O1 Building A North Elevation

Lemay Michaud Visual document 20 / 12 / 2024 02

# O1 Building A South Elevation

\*\*Bird safe panels for glazing below 16m height as mentionned in the city of Ottawa BSDG.

19 300 6th floor

> 5th floor 12 770

4th floor 9 580

3rd floor

2nd floor

First floor - 0

### Building A **East Elevation**

Hight point roof 6th floor 15 975 5th floor 12 770 2nd floor 3 190 Ground level -150 Underground parking #2 -4 700

Claddind of 6" wide metal planks with wood finish, installed vertically. Model such as Mac Metal "Norwood" or equivalent, color Cork.

# O1 Building C East Elevation

\*\*Bird safe panels for glazing below 16m height as mentionned in the city of Ottawa BSDG.

WEST ACCESS TO SITE

Hight point roof
19 300

6th floor
15 975

5th floor
12 770

4th floor
9 580