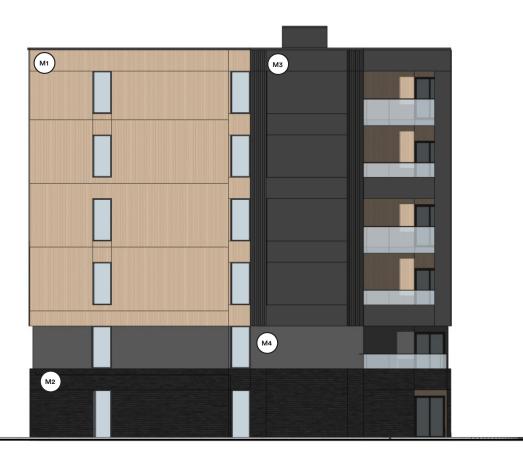

# O1 Building A North Elevation

Lemay Michaud Visual document 20 / 12 / 2024 02

### Building A West elevation

\*\*Bird safe panels for glazing below 16m height as mentionned in the city of Ottawa BSDG.

ON RAMP FACADE

Claddind of 6" wide metal planks with wood finish, installed vertically. Model such as Mac Metal "Norwood" or equivalent, color Cork.

Brick cladding such as "Black Diamond Velour" of Belden or equivalent, "Norman" dimensions.

Pinched bead steel cladding such as Mac Metal's MS-1 model when lined on the front and Versa 12" wide panel model in other areas. Titanium black color.

Metal pannel cladding, model such as Mac Metal "Versa", 12" wide panel, brushed zinc color.

> Submission Phase 3 - V2 Visual document

Projet No 109821B 20 / 12 / 2024

Underground parking #2 -4 700