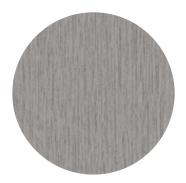

Metal pannel cladding, model such as Mac Metal "Versa", 12" wide panel, brushed zinc color.

> Submission Phase 3 - V2 Visual document

Projet No 109821B 20 / 12 / 2024

Underground parking #2 -4 700

Metal pannel cladding, model such as Mac Metal "Versa", 12" wide panel, brushed zinc color.

Submission Phase 3 - V2

Projet No 109821B

05

Metal pannel cladding, model such as Mac Metal "Versa", 12" wide panel, brushed zinc color.

Submission Phase 3 - V2 Projet No 109821B

Lemay Michaud 3479 ST-JOSEPH BOULVD Visual document 20 / 12 / 2024 11

Mac Metal "Versa", 12" wide panel, brushed zinc color.

Submission Phase 3 - V2 Projet No 109821B LemayMichaud 3479 ST-JOSEPH BOULVD 20 / 12 / 2024 Visual document 12

Metal pannel cladding, model such as

Metal pannel cladding, model such as Mac Metal "Versa", 12" wide panel, brushed zinc color.

Submission Phase 3 - V2 Projet No 109821B

Lemay Michaud 3479 ST-JOSEPH BOULVD Visual document 20 / 12 / 2024 15