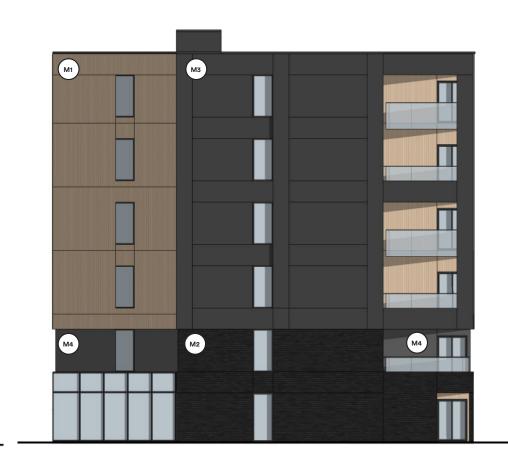

# O1 Building A South Elevation

\*\*Bird safe panels for glazing below 16m height as mentionned in the city of Ottawa BSDG.

19 300 6th floor

> 5th floor 12 770

4th floor 9 580

3rd floor

2nd floor

First floor - 0

Ground level -150

Underground parking #2 -4 700