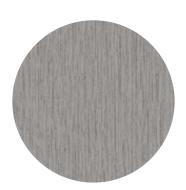

Metal pannel cladding, model such as Mac Metal "Versa", 12" wide panel, brushed zinc color.

> Submission Phase 3 - V2 Visual document

Projet No 109821B 20 / 12 / 2024

Underground parking #2 -4 700

Metal pannel cladding, model such as Mac Metal "Versa", 12" wide panel, brushed zinc color.

Submission Phase 3 - V2

Projet No 109821B

05

Metal pannel cladding, model such as Mac Metal "Versa", 12" wide panel, brushed zinc color.

Submission Phase 3 - V2 Projet No 109821B

Lemay Michaud 3479 ST-JOSEPH BOULVD Visual document 20 / 12 / 2024 11

Mac Metal "Versa", 12" wide panel, brushed zinc color.

Submission Phase 3 - V2 Projet No 109821B LemayMichaud 3479 ST-JOSEPH BOULVD 20 / 12 / 2024 Visual document 12

Metal pannel cladding, model such as

M4 Metal pannel cladding, model such as Mac Metal "Versa", 12" wide panel, brushed zinc color.

Submission Phase 3 - V2 Projet No 109821B

Lemay Michaud Visual document 20 / 12 / 2024 13

Metal pannel cladding, model such as Mac Metal "Versa", 12" wide panel, brushed zinc color.

Submission Phase 3 - V2 Projet No 109821B

Lemay Michaud 3479 ST-JOSEPH BOULVD Visual document 20 / 12 / 2024 15