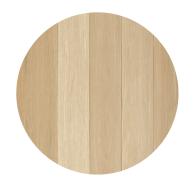

### Building A West elevation

\*\*Bird safe panels for glazing below 16m height as mentionned in the city of Ottawa BSDG.

ON RAMP FACADE

Claddind of 6" wide metal planks with wood finish, installed vertically. Model such as Mac Metal "Norwood" or equivalent, color Cork.

Brick cladding such as "Black Diamond Velour" of Belden or equivalent, "Norman" dimensions.

Pinched bead steel cladding such as Mac Metal's MS-1 model when lined on the front and Versa 12" wide panel model in other areas. Titanium black color.

#### WOONERF AND CENTRAL SPACE

M<sub>1</sub>

Claddind of 6" wide metal planks with wood finish, installed vertically. Model such as Mac Metal "Norwood" or equivalent, color Cork.

Brick cladding such as "Black Diamond Velour" of Belden or equivalent, "Norman" dimensions.

### Building A **East Elevation**

Hight point roof 6th floor 15 975 5th floor 12 770 2nd floor 3 190 Ground level -150 Underground parking #2 -4 700

Claddind of 6" wide metal planks with wood finish, installed vertically. Model such as Mac Metal "Norwood" or equivalent, color Cork.

### Building B West Elevation

Claddind of 6" wide metal planks with wood finish, installed vertically. Model such as Mac Metal "Norwood" or equivalent, color Cork.

Brick cladding such as "Black Diamond Velour" of Belden or equivalent, "Norman" dimensions.

#### **SOUTH ELEVATION**

Claddind of 6" wide metal planks with wood finish, installed vertically. Model such as Mac Metal "Norwood" or equivalent, color Cork.

WOONERF

Brick cladding such as "Black Diamond Velour" of Belden or equivalent, "Norman" dimensions.

Claddind of 6" wide metal planks with wood finish, installed vertically. Model such as Mac Metal "Norwood" or equivalent, color Cork.

Brick cladding such as "Black Diamond Velour" of Belden or equivalent, "Norman" dimensions.

#### **SOUTH ELEVATION**

Claddind of 6" wide metal planks with wood finish, installed vertically. Model such as Mac Metal "Norwood" or equivalent, color Cork.

Brick cladding such as "Black Diamond Velour" of Belden or equivalent, "Norman" dimensions.

3rd floor
6 385

2nd floor
3 190

First floor - 0
Ground level -150

Underground parking #1 -3 735

PUBLIC GREEN SPACE

M<sub>1</sub>

Claddind of 6" wide metal planks with wood finish, installed vertically. Model such as Mac Metal "Norwood" or equivalent, color Cork.

### Building D South Elevation

\*\*Bird safe panels for glazing below 16m height as mentionned in the city of Ottawa BSDG.

ST-JOSEPH BOULEVARD

Underground parking #1 -3 735

Claddind of 6" wide metal planks with wood finish, installed vertically. Model such as Mac Metal "Norwood" or equivalent, color Cork.

### ACCES ROAD CONNECTED TO ST-JOSEPH BOULEVARD

Underground parking #1 -3 735

Claddind of 6" wide metal planks with wood finish, installed vertically. Model such as Mac Metal "Norwood" or equivalent, color Cork.

# O1 Building D South Elevation

M<sub>1</sub>

Claddind of 6" wide metal planks with wood finish, installed vertically. Model such as Mac Metal "Norwood" or equivalent, color Cork.

Brick cladding such as "Black Diamond Velour" of Belden or equivalent, "Norman" dimensions.

# O1 Building D West Elevation

\*\*Bird safe panels for glazing below 16m height as mentionned in the city of Ottawa BSDG.

Underground parking #1 -3 735

M<sub>1</sub>

Claddind of 6" wide metal planks with wood finish, installed vertically. Model such as Mac Metal "Norwood" or equivalent, color Cork.