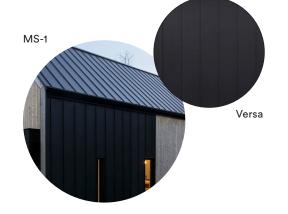

Brick cladding such as "Black Diamond Velour" of Belden or equivalent, "Norman" dimensions.

Pinched bead steel cladding such as Mac Metal's MS-1 model when lined on the front and Versa 12" wide panel model in other areas. Titanium black color.

Pinched bead steel cladding such as Mac Metal's MS-1 model when lined on the front and Versa 12" wide panel model in other areas. Titanium black color.

Metal pannel cladding, model such as
Mac Metal "Versa", 12" wide panel,
brushed zinc color.