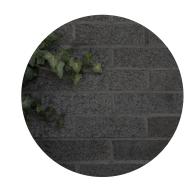

Brick cladding such as "Black Diamond Velour" of Belden or equivalent, "Norman" dimensions.

Pinched bead steel cladding such as Mac Metal's MS-1 model when lined on the front and Versa 12" wide panel model in other areas. Titanium black color.

### Building B West Elevation

Claddind of 6" wide metal planks with wood finish, installed vertically. Model such as Mac Metal "Norwood" or equivalent, color Cork.

Brick cladding such as "Black Diamond Velour" of Belden or equivalent, "Norman" dimensions.

#### **WOONERF FACADE**

M<sub>1</sub>

Claddind of 6" wide metal planks with wood finish, installed vertically. Model such as Mac Metal "Norwood" or equivalent, color Cork.

M2 Brick cladding such as "Black Diamond Velour" of Belden or equivalent, "Norman" dimensions.

Claddind of 6" wide metal planks with wood finish, installed vertically. Model such as Mac Metal "Norwood" or equivalent, color Cork.

Brick cladding such as "Black Diamond Velour" of Belden or equivalent, "Norman" dimensions.

#### **SOUTH ELEVATION**

Claddind of 6" wide metal planks with wood finish, installed vertically. Model such as Mac Metal "Norwood" or equivalent, color Cork.

Brick cladding such as "Black Diamond Velour" of Belden or equivalent, "Norman" dimensions.