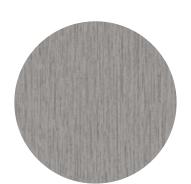

Metal pannel cladding, model such as Mac Metal "Versa", 12" wide panel, brushed zinc color.

> Submission Phase 3 - V2 Visual document

Projet No 109821B 20 / 12 / 2024

Underground parking #2 -4 700

Metal pannel cladding, model such as Mac Metal "Versa", 12" wide panel, brushed zinc color.

Submission Phase 3 - V2

Projet No 109821B

05

Metal pannel cladding, model such as Mac Metal "Versa", 12" wide panel, brushed zinc color.

Submission Phase 3 - V2 Projet No 109821B

Lemay Michaud 3479 ST-JOSEPH BOULVD Visual document 20 / 12 / 2024 11

Mac Metal "Versa", 12" wide panel, brushed zinc color.

Submission Phase 3 - V2 Projet No 109821B LemayMichaud 3479 ST-JOSEPH BOULVD 20 / 12 / 2024 Visual document 12

Metal pannel cladding, model such as

M4 Metal pannel cladding, model such as Mac Metal "Versa", 12" wide panel, brushed zinc color.

Submission Phase 3 - V2 Projet No 109821B

Lemay Michaud Visual document 20 / 12 / 2024 13

Metal pannel cladding, model such as Mac Metal "Versa", 12" wide panel, brushed zinc color.

Submission Phase 3 - V2 Projet No 109821B

Lemay Michaud 3479 ST-JOSEPH BOULVD Visual document 20 / 12 / 2024 15