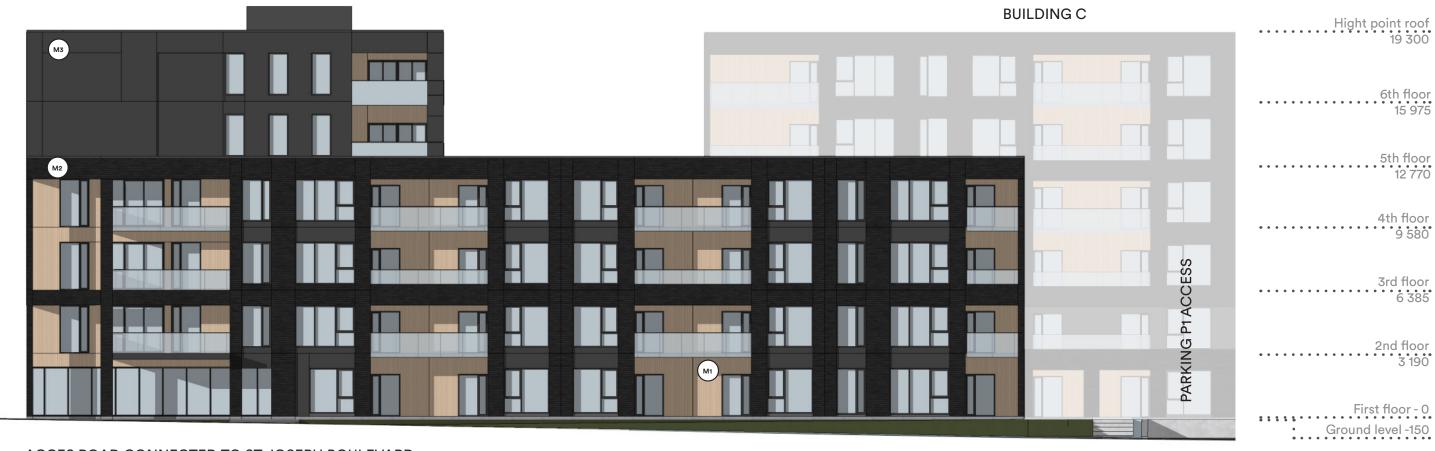

# O1 Building A South Elevation

\*\*Bird safe panels for glazing below 16m height as mentionned in the city of Ottawa BSDG.

19 300 6th floor

> 5th floor 12 770

4th floor 9 580

3rd floor

2nd floor

First floor - 0

Ground level -150

Underground parking #2 -4 700