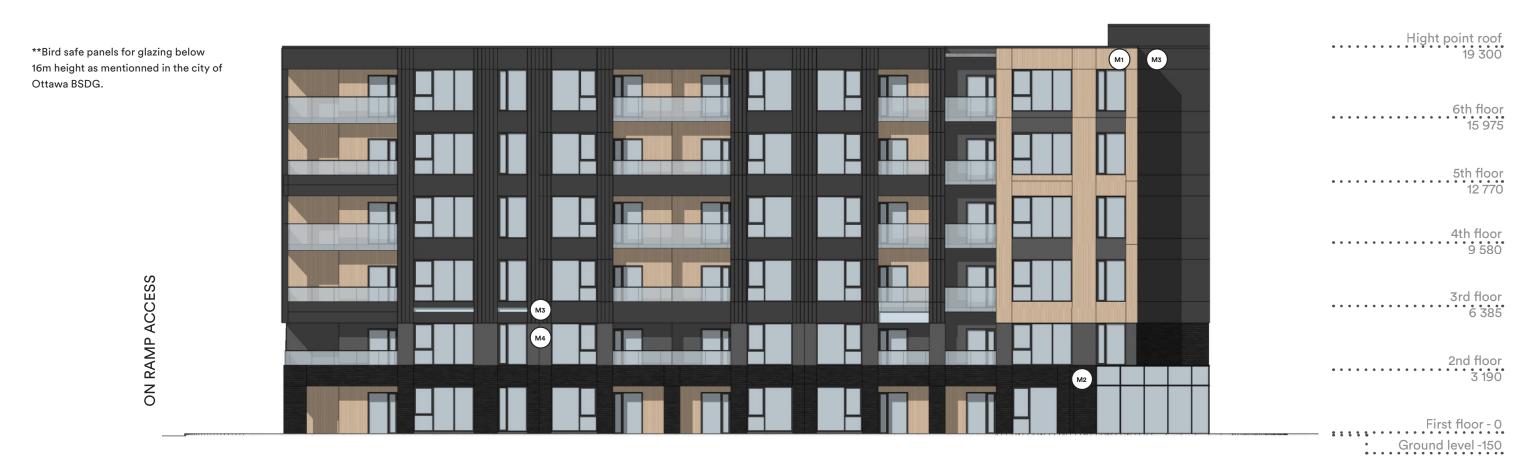

# O1 Building A South Elevation

\*\*Bird safe panels for glazing below 16m height as mentionned in the city of Ottawa BSDG.

19 300 6th floor

> 5th floor 12 770

4th floor 9 580

3rd floor

2nd floor

First floor - 0

Ground level -150

Underground parking #2 -4 700