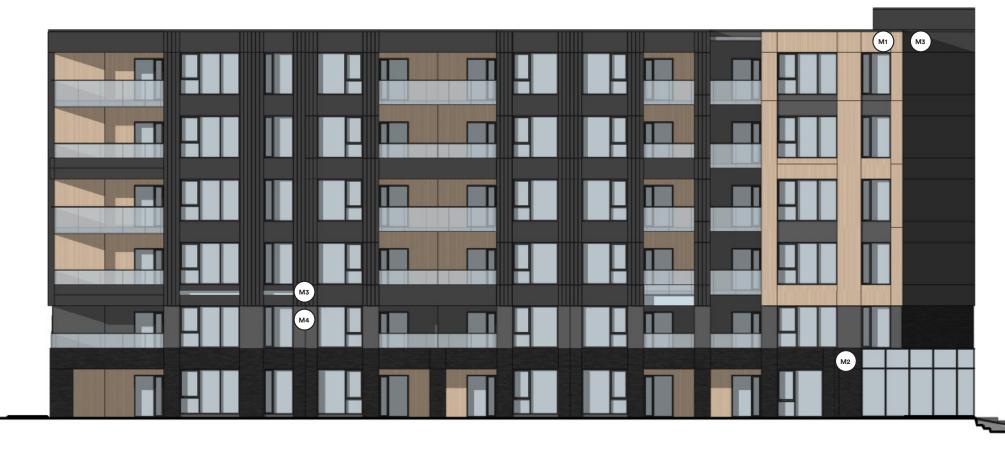

#### WOONERF AND CENTRAL SPACE

M<sub>1</sub>

Claddind of 6" wide metal planks with wood finish, installed vertically. Model such as Mac Metal "Norwood" or equivalent, color Cork.

Brick cladding such as "Black Diamond Velour" of Belden or equivalent, "Norman" dimensions.