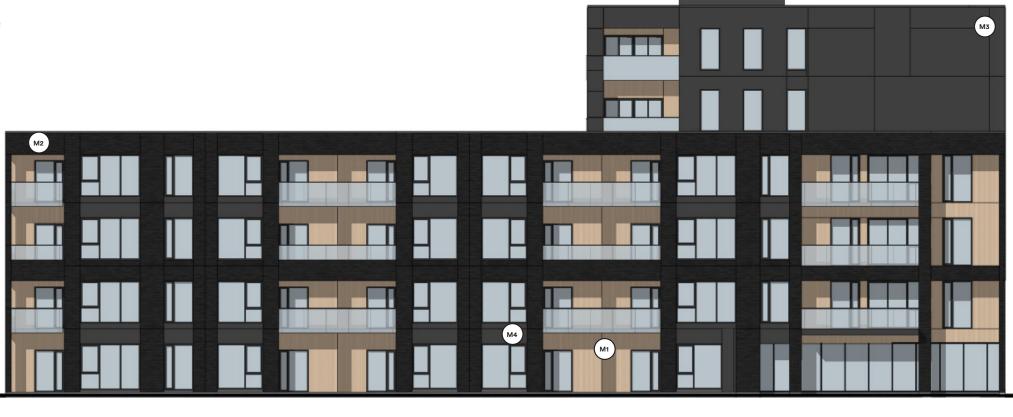

#### WOONERF AND CENTRAL SPACE

M<sub>1</sub>

Claddind of 6" wide metal planks with wood finish, installed vertically. Model such as Mac Metal "Norwood" or equivalent, color Cork.

Brick cladding such as "Black Diamond Velour" of Belden or equivalent, "Norman" dimensions.

Pinched bead steel cladding such as Mac Metal's MS-1 model when lined on the front and Versa 12" wide panel model in other areas. Titanium black color.

Metal pannel cladding, model such as
Mac Metal "Versa", 12" wide panel,
brushed zinc color.

#### **WOONERF FACADE**

M<sub>1</sub>

Claddind of 6" wide metal planks with wood finish, installed vertically. Model such as Mac Metal "Norwood" or equivalent, color Cork.

M2 Brick cladding such as "Black Diamond Velour" of Belden or equivalent, "Norman" dimensions.