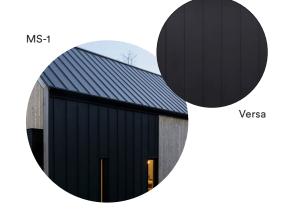

Brick cladding such as "Black Diamond Velour" of Belden or equivalent, "Norman" dimensions.

Pinched bead steel cladding such as Mac Metal's MS-1 model when lined on the front and Versa 12" wide panel model in other areas. Titanium black color.

Pinched bead steel cladding such as Mac Metal's MS-1 model when lined on the front and Versa 12" wide panel model in other areas. Titanium black color.

Metal pannel cladding, model such as
Mac Metal "Versa", 12" wide panel,
brushed zinc color.

#### **NORTH ELEVATION**

Pinched bead steel cladding such as Mac Metal's MS-1 model when lined on the front and Versa 12" wide panel model in other areas. Titanium black

color.

Metal pannel cladding, model such as Mac Metal "Versa", 12" wide panel, brushed zinc color.

### **NORTH ELEVATION**

Pinched bead steel cladding such as Mac Metal's MS-1 model when lined on the front and Versa 12" wide panel model in other areas. Titanium black color.

Metal pannel cladding, model such as Mac Metal "Versa", 12" wide panel, brushed zinc color.