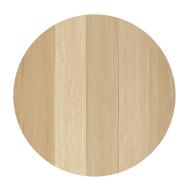

### Building A West elevation

\*\*Bird safe panels for glazing below 16m height as mentionned in the city of Ottawa BSDG.

ON RAMP FACADE

Claddind of 6" wide metal planks with wood finish, installed vertically. Model such as Mac Metal "Norwood" or equivalent, color Cork.

#### WOONERF AND CENTRAL SPACE

M<sub>1</sub>

Claddind of 6" wide metal planks with wood finish, installed vertically. Model such as Mac Metal "Norwood" or equivalent, color Cork.

Brick cladding such as "Black Diamond Velour" of Belden or equivalent, "Norman" dimensions.

### Building A **East Elevation**

Hight point roof 6th floor 15 975 5th floor 12 770 2nd floor 3 190 Ground level -150 Underground parking #2 -4 700

Claddind of 6" wide metal planks with wood finish, installed vertically. Model such as Mac Metal "Norwood" or equivalent, color Cork.

### Building B West Elevation

Claddind of 6" wide metal planks with wood finish, installed vertically. Model such as Mac Metal "Norwood" or equivalent, color Cork.

Brick cladding such as "Black Diamond Velour" of Belden or equivalent, "Norman" dimensions.

#### **SOUTH ELEVATION**

Claddind of 6" wide metal planks with wood finish, installed vertically. Model such as Mac Metal "Norwood" or equivalent, color Cork.

WOONERF

Brick cladding such as "Black Diamond Velour" of Belden or equivalent, "Norman" dimensions.

#### **WOONERF FACADE**

M<sub>1</sub>

Claddind of 6" wide metal planks with wood finish, installed vertically. Model such as Mac Metal "Norwood" or equivalent, color Cork.

M2 Brick cladding such as "Black Diamond Velour" of Belden or equivalent, "Norman" dimensions.

Claddind of 6" wide metal planks with wood finish, installed vertically. Model such as Mac Metal "Norwood" or equivalent, color Cork.

Brick cladding such as "Black Diamond Velour" of Belden or equivalent, "Norman" dimensions.

#### **SOUTH ELEVATION**

Claddind of 6" wide metal planks with wood finish, installed vertically. Model such as Mac Metal "Norwood" or equivalent, color Cork.

Brick cladding such as "Black Diamond Velour" of Belden or equivalent, "Norman" dimensions.

### Building D South Elevation

\*\*Bird safe panels for glazing below 16m height as mentionned in the city of Ottawa BSDG.

ST-JOSEPH BOULEVARD

Underground parking #1 -3 735

Claddind of 6" wide metal planks with wood finish, installed vertically. Model such as Mac Metal "Norwood" or equivalent, color Cork.

### ACCES ROAD CONNECTED TO ST-JOSEPH BOULEVARD

Underground parking #1 -3 735

Claddind of 6" wide metal planks with wood finish, installed vertically. Model such as Mac Metal "Norwood" or equivalent, color Cork.

# O1 Building D South Elevation

M<sub>1</sub>

Claddind of 6" wide metal planks with wood finish, installed vertically. Model such as Mac Metal "Norwood" or equivalent, color Cork.

Brick cladding such as "Black Diamond Velour" of Belden or equivalent, "Norman" dimensions.

# O1 Building D West Elevation

\*\*Bird safe panels for glazing below 16m height as mentionned in the city of Ottawa BSDG.

Underground parking #1 -3 735

M<sub>1</sub>

Claddind of 6" wide metal planks with wood finish, installed vertically. Model such as Mac Metal "Norwood" or equivalent, color Cork.