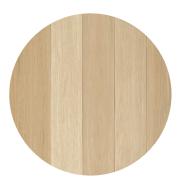

Brick cladding such as "Black Diamond Velour" of Belden or equivalent, "Norman" dimensions.

Pinched bead steel cladding such as Mac Metal's MS-1 model when lined on the front and Versa 12" wide panel model in other areas. Titanium black color.