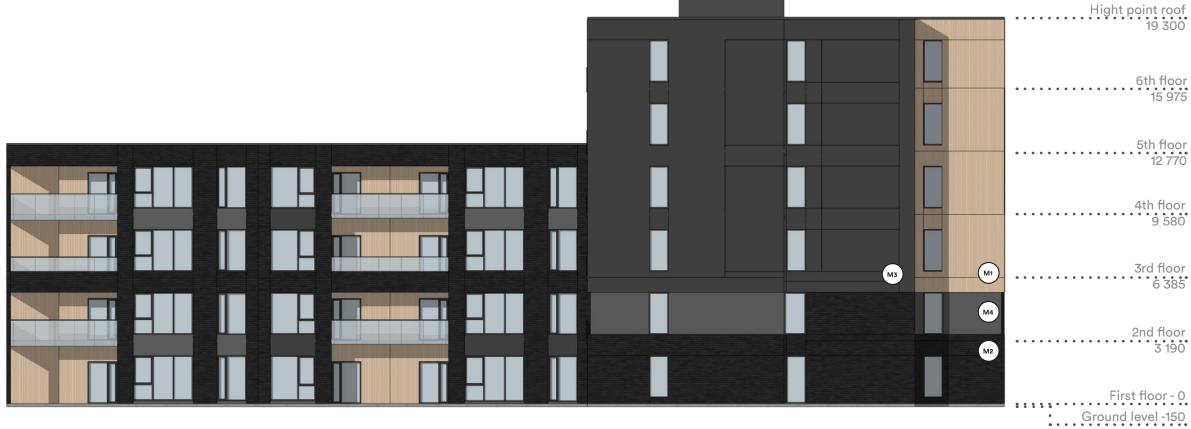

# O1 Building A North Elevation

Lemay Michaud Visual document 20 / 12 / 2024 02

# O1 Building A South Elevation

\*\*Bird safe panels for glazing below 16m height as mentionned in the city of Ottawa BSDG.

19 300 6th floor

> 5th floor 12 770

4th floor 9 580

3rd floor

2nd floor

First floor - 0

### Building A **East Elevation**

Hight point roof 6th floor 15 975 5th floor 12 770 2nd floor 3 190 Ground level -150 Underground parking #2 -4 700

Claddind of 6" wide metal planks with wood finish, installed vertically. Model such as Mac Metal "Norwood" or equivalent, color Cork.