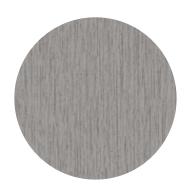

Metal pannel cladding, model such as Mac Metal "Versa", 12" wide panel, brushed zinc color.

> Submission Phase 3 - V2 Visual document

Projet No 109821B 20 / 12 / 2024

Underground parking #2 -4 700

Pinched bead steel cladding such as Mac Metal's MS-1 model when lined on the front and Versa 12" wide panel model in other areas. Titanium black color.

Metal pannel cladding, model such as
Mac Metal "Versa", 12" wide panel,
brushed zinc color.

Metal pannel cladding, model such as Mac Metal "Versa", 12" wide panel, brushed zinc color.

Submission Phase 3 - V2

Projet No 109821B

05

#### **NORTH ELEVATION**

Pinched bead steel cladding such as Mac Metal's MS-1 model when lined on the front and Versa 12" wide panel model in other areas. Titanium black

color.

Metal pannel cladding, model such as Mac Metal "Versa", 12" wide panel, brushed zinc color.

### **NORTH ELEVATION**

Pinched bead steel cladding such as Mac Metal's MS-1 model when lined on the front and Versa 12" wide panel model in other areas. Titanium black color.

Metal pannel cladding, model such as Mac Metal "Versa", 12" wide panel, brushed zinc color.

Metal pannel cladding, model such as Mac Metal "Versa", 12" wide panel, brushed zinc color.

Submission Phase 3 - V2 Projet No 109821B

Lemay Michaud 3479 ST-JOSEPH BOULVD Visual document 20 / 12 / 2024 11

Mac Metal "Versa", 12" wide panel, brushed zinc color.

Submission Phase 3 - V2 Projet No 109821B LemayMichaud 3479 ST-JOSEPH BOULVD 20 / 12 / 2024 Visual document 12

Metal pannel cladding, model such as

M4 Metal pannel cladding, model such as Mac Metal "Versa", 12" wide panel, brushed zinc color.

Submission Phase 3 - V2 Projet No 109821B

Lemay Michaud Visual document 20 / 12 / 2024 13

Metal pannel cladding, model such as Mac Metal "Versa", 12" wide panel, brushed zinc color.

Submission Phase 3 - V2 Projet No 109821B

Lemay Michaud 3479 ST-JOSEPH BOULVD Visual document 20 / 12 / 2024 15