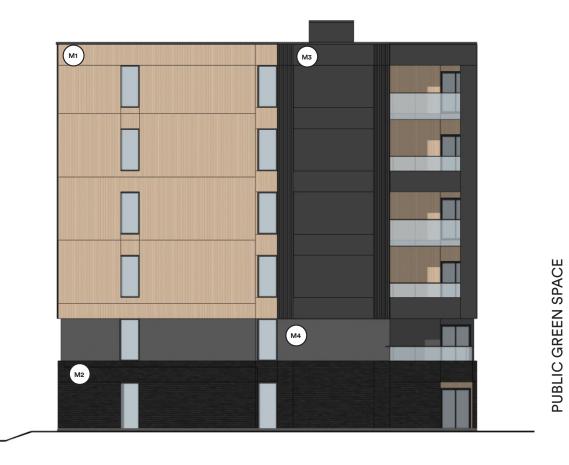

# O1 Building C East Elevation

\*\*Bird safe panels for glazing below 16m height as mentionned in the city of Ottawa BSDG.

WEST ACCESS TO SITE

Hight point roof
19 300

6th floor
15 975

5th floor
12 770

4th floor
9 580

3rd floor
6 385

2nd floor
3 190

First floor - 0
Ground level -150

Underground parking #1 -3 735

PUBLIC GREEN SPACE

M<sub>1</sub>

Claddind of 6" wide metal planks with wood finish, installed vertically. Model such as Mac Metal "Norwood" or equivalent, color Cork.

Brick cladding such as "Black Diamond Velour" of Belden or equivalent, "Norman" dimensions.

Pinched bead steel cladding such as Mac Metal's MS-1 model when lined on the front and Versa 12" wide panel model in other areas. Titanium black color.

Metal pannel cladding, model such as Mac Metal "Versa", 12" wide panel, brushed zinc color.

Submission Phase 3 - V2 Projet No 109821B

Lemay Michaud 3479 ST-JOSEPH BOULVD Visual document 20 / 12 / 2024 11