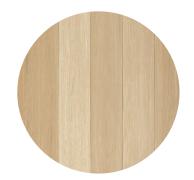

### Building A West elevation

\*\*Bird safe panels for glazing below 16m height as mentionned in the city of Ottawa BSDG.

ON RAMP FACADE

Claddind of 6" wide metal planks with wood finish, installed vertically. Model such as Mac Metal "Norwood" or equivalent, color Cork.

#### WOONERF AND CENTRAL SPACE

M<sub>1</sub>

Claddind of 6" wide metal planks with wood finish, installed vertically. Model such as Mac Metal "Norwood" or equivalent, color Cork.

Brick cladding such as "Black Diamond Velour" of Belden or equivalent, "Norman" dimensions.

### Building A **East Elevation**

Hight point roof 6th floor 15 975 5th floor 12 770 2nd floor 3 190 Ground level -150 Underground parking #2 -4 700

Claddind of 6" wide metal planks with wood finish, installed vertically. Model such as Mac Metal "Norwood" or equivalent, color Cork.

### Building B West Elevation

Claddind of 6" wide metal planks with wood finish, installed vertically. Model such as Mac Metal "Norwood" or equivalent, color Cork.

Brick cladding such as "Black Diamond Velour" of Belden or equivalent, "Norman" dimensions.

#### **SOUTH ELEVATION**

Claddind of 6" wide metal planks with wood finish, installed vertically. Model such as Mac Metal "Norwood" or equivalent, color Cork.

WOONERF

Brick cladding such as "Black Diamond Velour" of Belden or equivalent, "Norman" dimensions.

#### **WOONERF FACADE**

M<sub>1</sub>

Claddind of 6" wide metal planks with wood finish, installed vertically. Model such as Mac Metal "Norwood" or equivalent, color Cork.

M2 Brick cladding such as "Black Diamond Velour" of Belden or equivalent, "Norman" dimensions.

Claddind of 6" wide metal planks with wood finish, installed vertically. Model such as Mac Metal "Norwood" or equivalent, color Cork.

Brick cladding such as "Black Diamond Velour" of Belden or equivalent, "Norman" dimensions.

#### **SOUTH ELEVATION**

Claddind of 6" wide metal planks with wood finish, installed vertically. Model such as Mac Metal "Norwood" or equivalent, color Cork.

Brick cladding such as "Black Diamond Velour" of Belden or equivalent, "Norman" dimensions.

3rd floor
6 385

2nd floor
3 190

First floor - 0
Ground level -150

Underground parking #1 -3 735

PUBLIC GREEN SPACE

M<sub>1</sub>

Claddind of 6" wide metal planks with wood finish, installed vertically. Model such as Mac Metal "Norwood" or equivalent, color Cork.

### Building D South Elevation

\*\*Bird safe panels for glazing below 16m height as mentionned in the city of Ottawa BSDG.

ST-JOSEPH BOULEVARD

Underground parking #1 -3 735

Claddind of 6" wide metal planks with wood finish, installed vertically. Model such as Mac Metal "Norwood" or equivalent, color Cork.

### ACCES ROAD CONNECTED TO ST-JOSEPH BOULEVARD

Underground parking #1 -3 735

Claddind of 6" wide metal planks with wood finish, installed vertically. Model such as Mac Metal "Norwood" or equivalent, color Cork.

# O1 Building D South Elevation

M<sub>1</sub>

Claddind of 6" wide metal planks with wood finish, installed vertically. Model such as Mac Metal "Norwood" or equivalent, color Cork.

Brick cladding such as "Black Diamond Velour" of Belden or equivalent, "Norman" dimensions.

# O1 Building D West Elevation

\*\*Bird safe panels for glazing below 16m height as mentionned in the city of Ottawa BSDG.

Underground parking #1 -3 735

M<sub>1</sub>

Claddind of 6" wide metal planks with wood finish, installed vertically. Model such as Mac Metal "Norwood" or equivalent, color Cork.