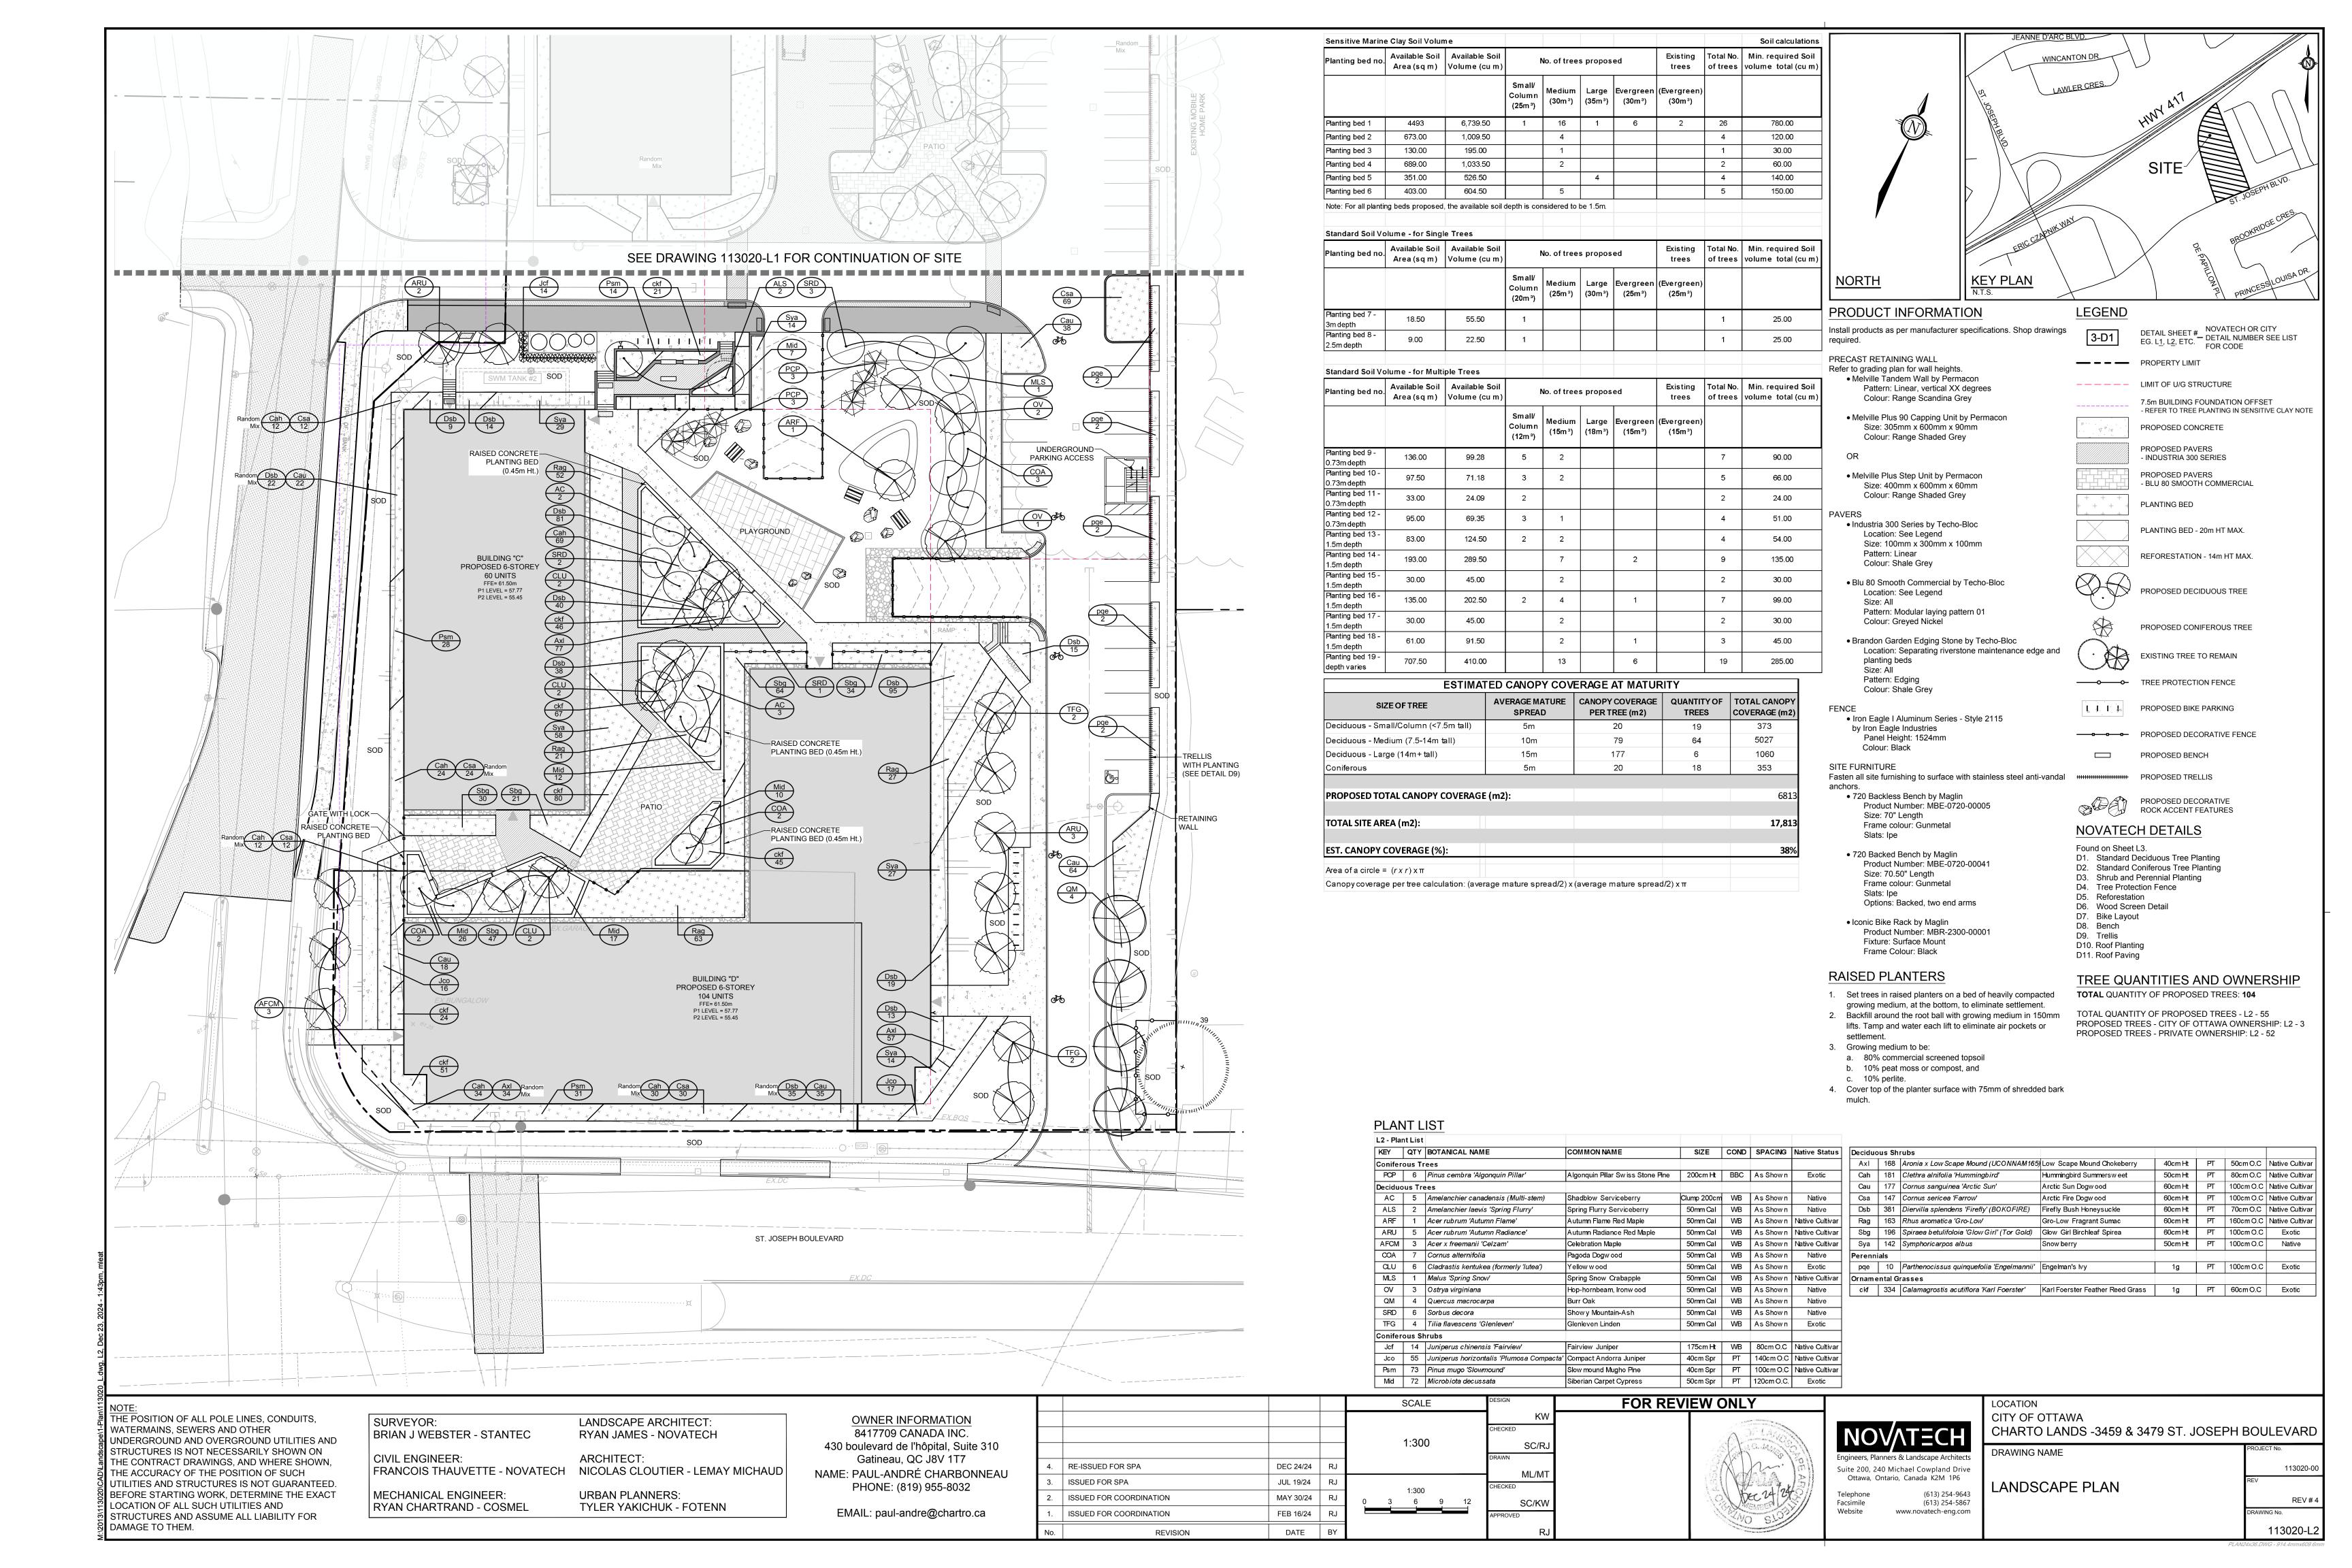

DATE

REVISION

DAMAGE TO THEM.

113020-L1

THE POSITION OF ALL POLE LINES, CONDUITS, WATERMAINS, SEWERS AND OTHER UNDERGROUND AND OVERGROUND UTILITIES AND STRUCTURES IS NOT NECESSARILY SHOWN ON THE CONTRACT DRAWINGS, AND WHERE SHOWN, THE ACCURACY OF THE POSITION OF SUCH UTILITIES AND STRUCTURES IS NOT GUARANTEED. BEFORE STARTING WORK, DETERMINE THE EXACT LOCATION OF ALL SUCH UTILITIES AND STRUCTURES AND ASSUME ALL LIABILITY FOR

DAMAGE TO THEM.

SURVEYOR: BRIAN J WEBSTER - STANTEC CIVIL ENGINEER:

**MECHANICAL ENGINEER:** 

RYAN CHARTRAND - COSMEL

LANDSCAPE ARCHITECT: RYAN JAMES - NOVATECH ARCHITECT: FRANCOIS THAUVETTE - NOVATECH NICOLAS CLOUTIER - LEMAY MICHAUD **URBAN PLANNERS:** TYLER YAKICHUK - FOTENN

OWNER INFORMATION 8417709 CANADA INC. 430 boulevard de l'hôpital, Suite 310 Gatineau, QC J8V 1T7 NAME: PAUL-ANDRÉ CHARBONNEAU PHONE: (819) 955-8032 EMAIL: paul-andre@chartro.ca

|     |                         |           |    | SCALE               | DESIGN        |
|-----|-------------------------|-----------|----|---------------------|---------------|
|     |                         |           |    | 1:300               | CHECKED SC/RJ |
| 4.  | RE-ISSUED FOR SPA       | DEC 24/24 | RJ |                     | DRAWN         |
| 3.  | ISSUED FOR SPA          | JUL 19/24 | RJ | 4.000               | ML/MT CHECKED |
| 2.  | ISSUED FOR COORDINATION | MAY 30/24 | RJ | 1:300<br>0 3 6 9 12 | SC/KW         |
| 1.  | ISSUED FOR COORDINATION | FEB 16/24 | RJ |                     | APPROVED      |
| No. | REVISION                | DATE      | BY |                     | RJ            |

Suite 200, 240 Michael Cowpland Dr Ottawa, Ontario, Canada K2M 1P6 (613) 254-96 (613) 254-58 Facsimile

| LOCATION CITY OF OTTAWA CHARTO LANDS -3459 & 3479 ST. JOSEPH BOULEVARD |  |  |  |
|------------------------------------------------------------------------|--|--|--|
|                                                                        |  |  |  |
| 3020-00                                                                |  |  |  |
| REV # 4                                                                |  |  |  |
|                                                                        |  |  |  |

113020-LD