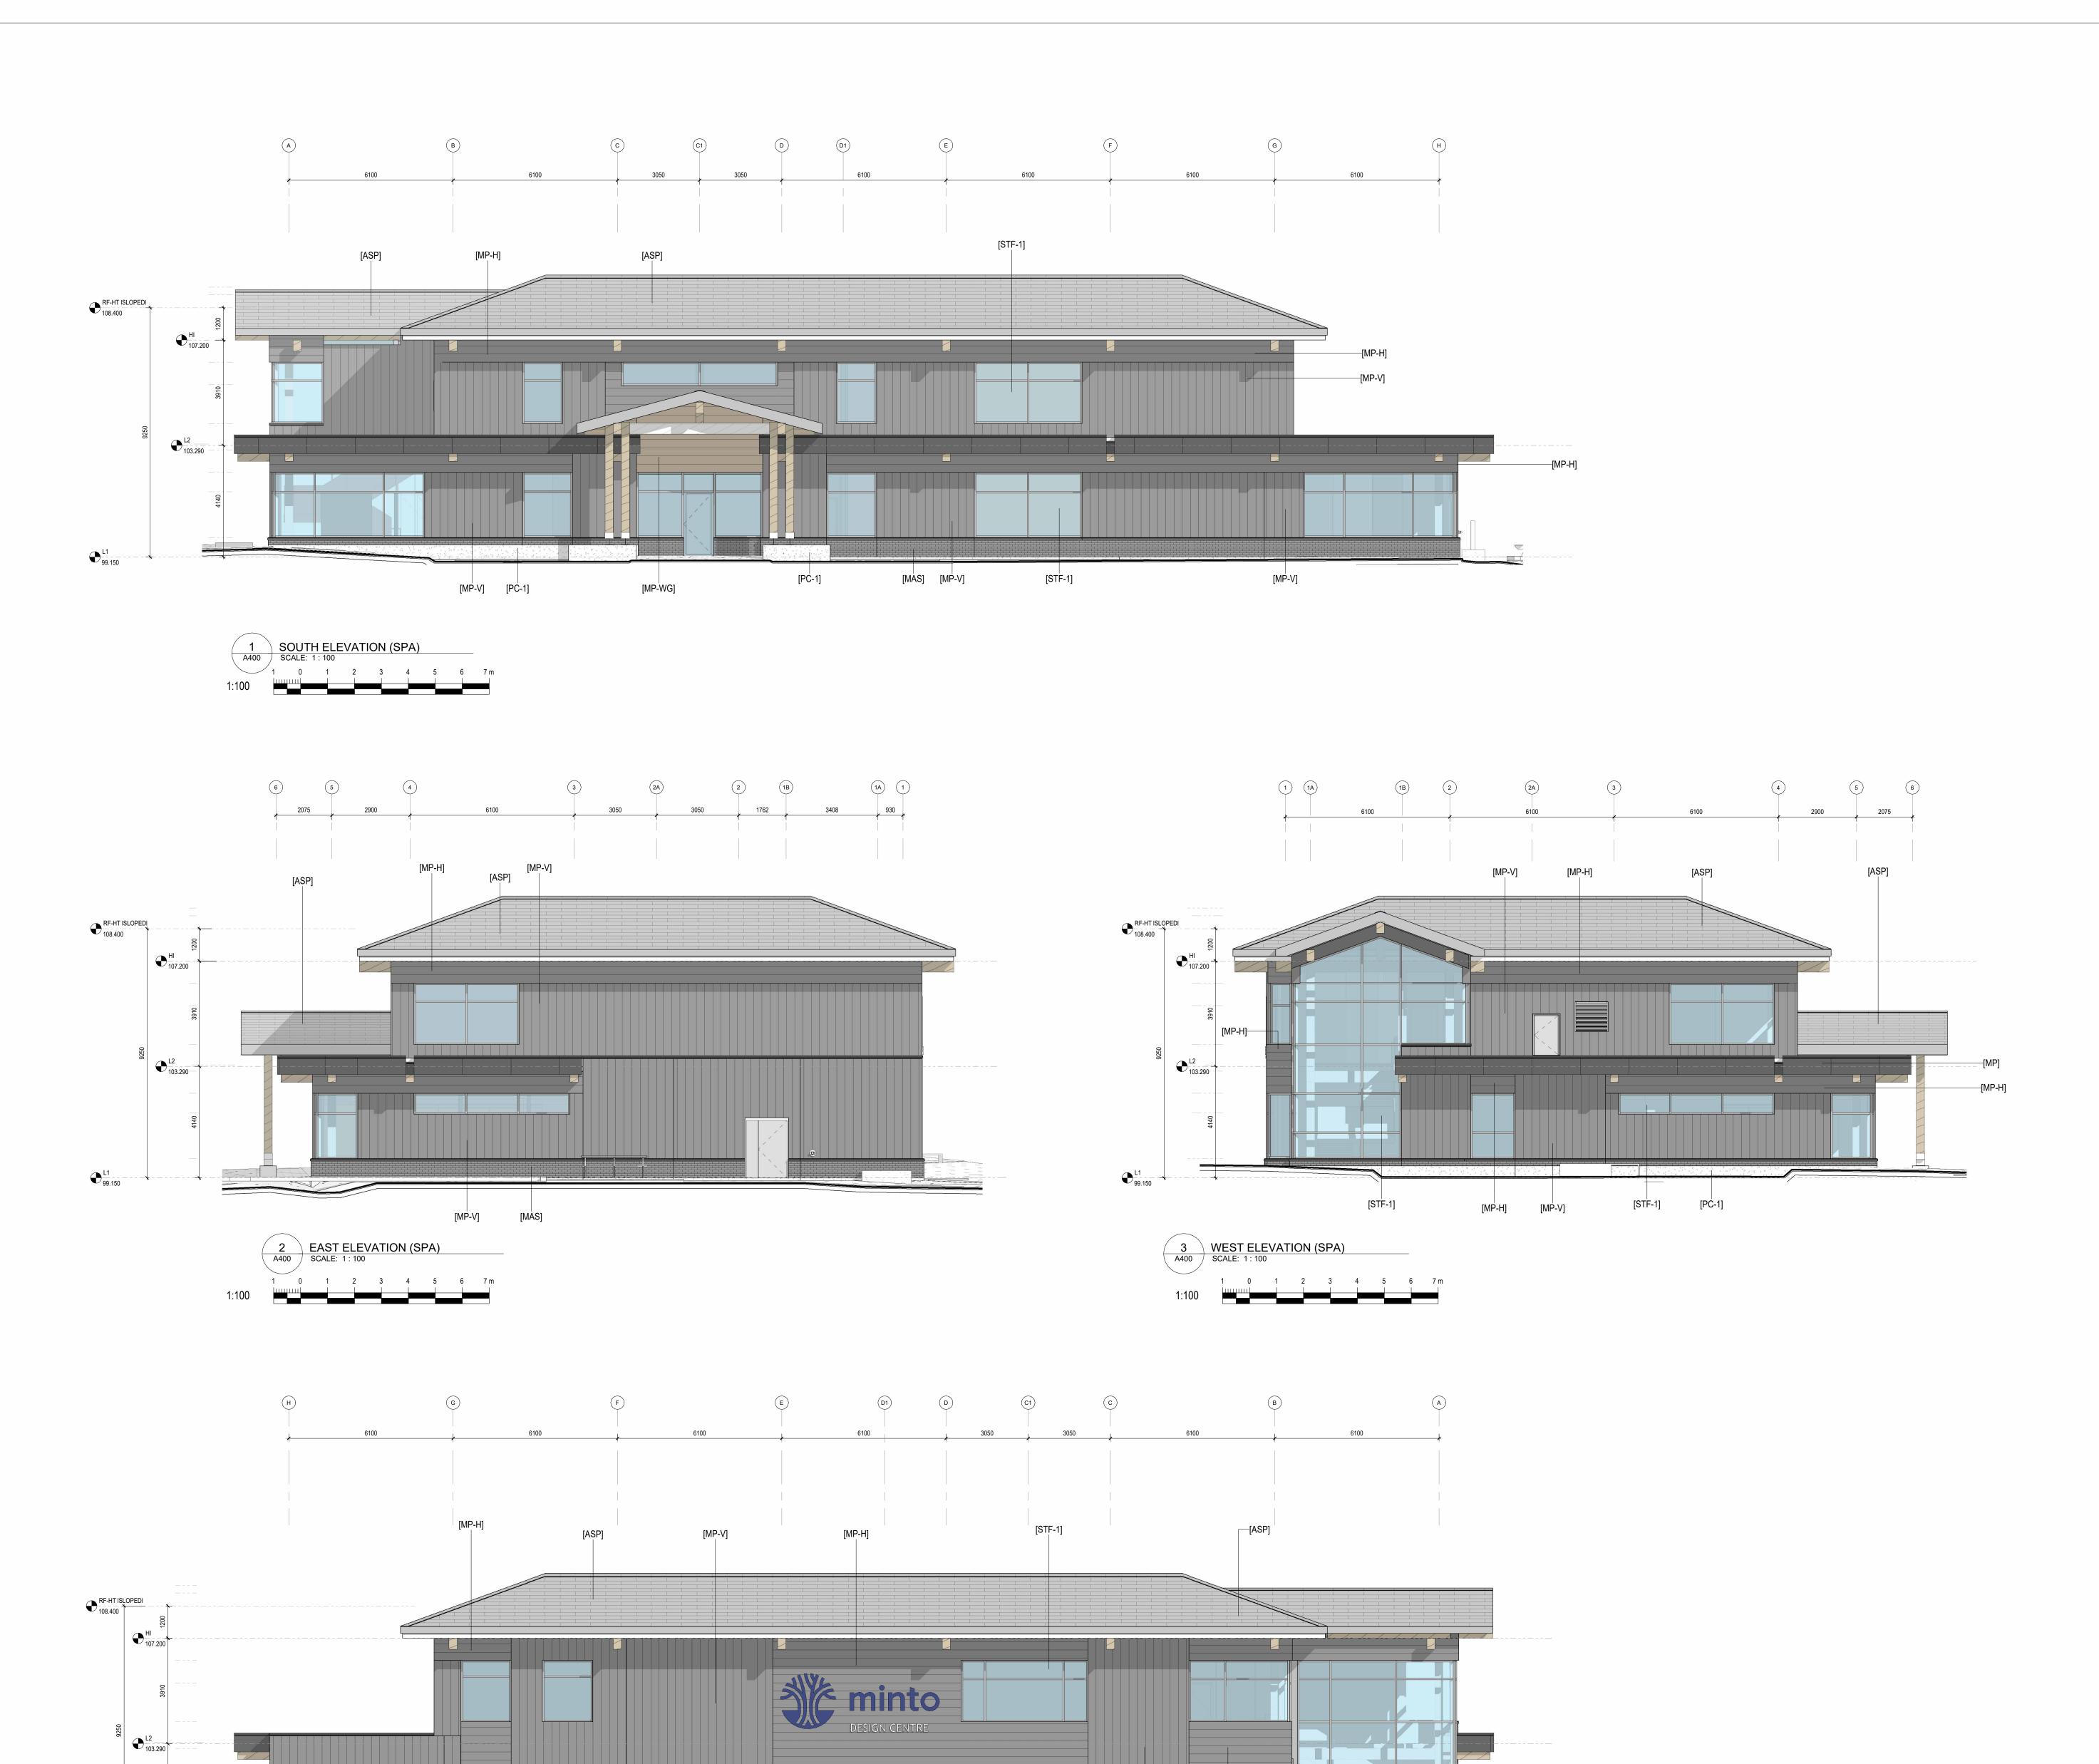

**ELEVATION LEGEND:** GENERAL NOTES DO NOT SCALE DRAWINGS; ONLY FIGURED DIMENSIONS ARE TO BE USED. WHERE DOUBT EXISTS; FILE REQUEST FOR INTERPRETATION AND REQUEST CLARITY. METAL PANEL. SEE SPECIFICATIONS. 2. IT IS THE RESPONSIBILITY OF THE GENERAL HORIZONTAL METAL SIDING. CONTRACTOR TO VERIFY DIMENSIONS ON SITE; REPORT VERTICAL METAL SIDING. HORIZONTAL METAL SIDING (WOOD GRAIN).

PREFINISHED METAL CAP.

PREFINISHED METAL.

MASONRY VENEER.

NOTES:

PRECAST CONCRETE. SEE STRUCTURAL.

CURTAWINWALL STOREFRONT GLAZING

CURTAIN WALL WINDOW. SEE SCHEDULE.

DISCREPANCIES TO THE ARCHITECT PROMPTLY.

GENERAL CONTRACTOR TO TAKE INTO ACCOUNT CONSTRUCTION TOLERANCE; GENERAL CONTRACTOR TO COORDINATE THE WORK OF DIFFERENT TRADES TO COMPLY WITH DESIGN INTENT. 4. ALL WORK DESCRIBED IN THESE DRAWINGS AND SPECIFICATIONS ARE TO COMPLY WITH THE CURRENT EDITION OF THE ONTARIO BUILDING CODE (2012) OR NATIONAL BUILDING CODE (2010) INCLUDING MOST RECENT AMENDMENTS.

5. DRAWINGS AND SPECIFICATIONS ARE COMPLEMENTARY AND ARE TO BE READ TOGETHER.

> THIS DRAWING IS AN INSTRUMENT OF SERVICE AND IS PROTECTED BY COPYRIGHT AND IS THE SOLE PROPERTY OF ARCHITECTS DCA INC. COPIES, INCLUDING ELECTRONIC COPIES MAY ONLY BE USED FOR THE PURPOSE INTENDED, FOR THE SINGLE PROJECT FOR WHICH THEY ARE ISSUED AND MAY NOT BE OFFERED FOR SALE OR TRANSFER