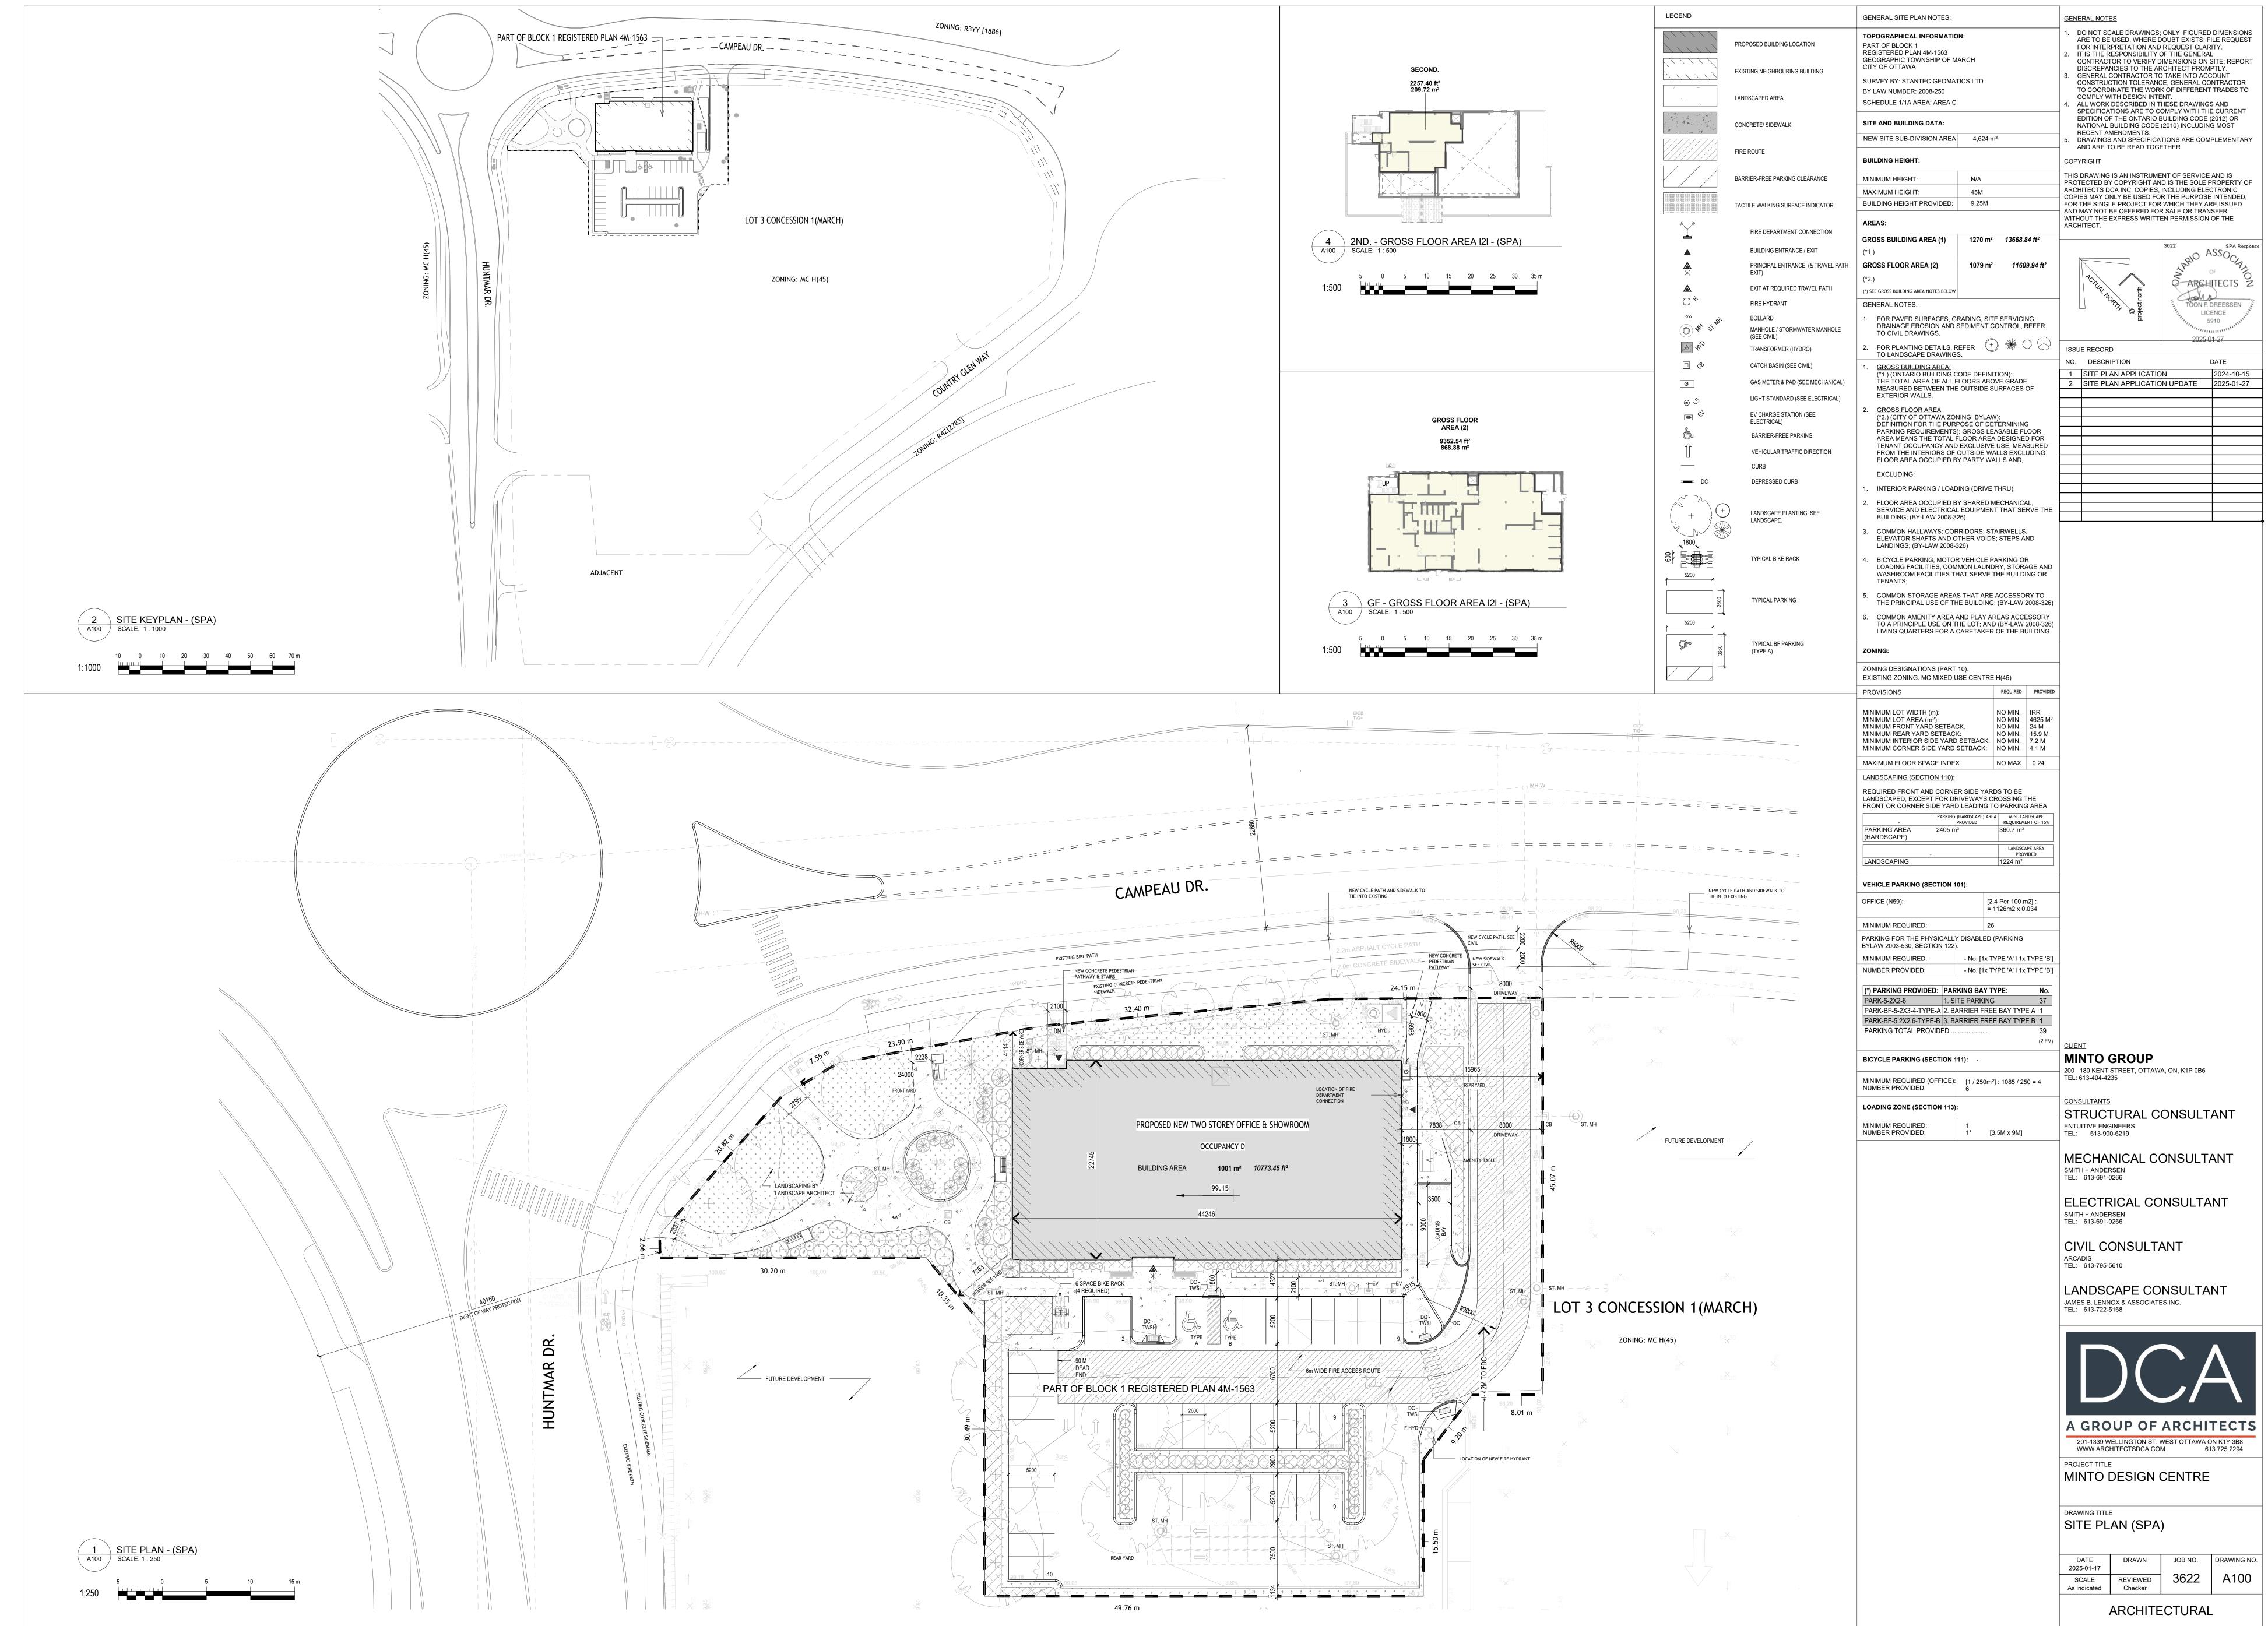

|       | ROOF AREAS      |                    |
|-------|-----------------|--------------------|
| Level | Material: Name  | Material: Area     |
|       | İ               | i                  |
|       | RF-ASPH-SHINGLE | 54 m²              |
|       | RF-ASPH-SHINGLE | 67 m²              |
|       | RF-ASPH-SHINGLE | 526 m <sup>2</sup> |
|       |                 | 647 m²             |
|       |                 |                    |
| L2    | RF-INS-TAPERED  | 4 m <sup>2</sup>   |
| L2    | RF-INS-TAPERED  | 140 m²             |
| L2    | RF-INS-TAPERED  | 223 m²             |
|       | -               | 366 m²             |