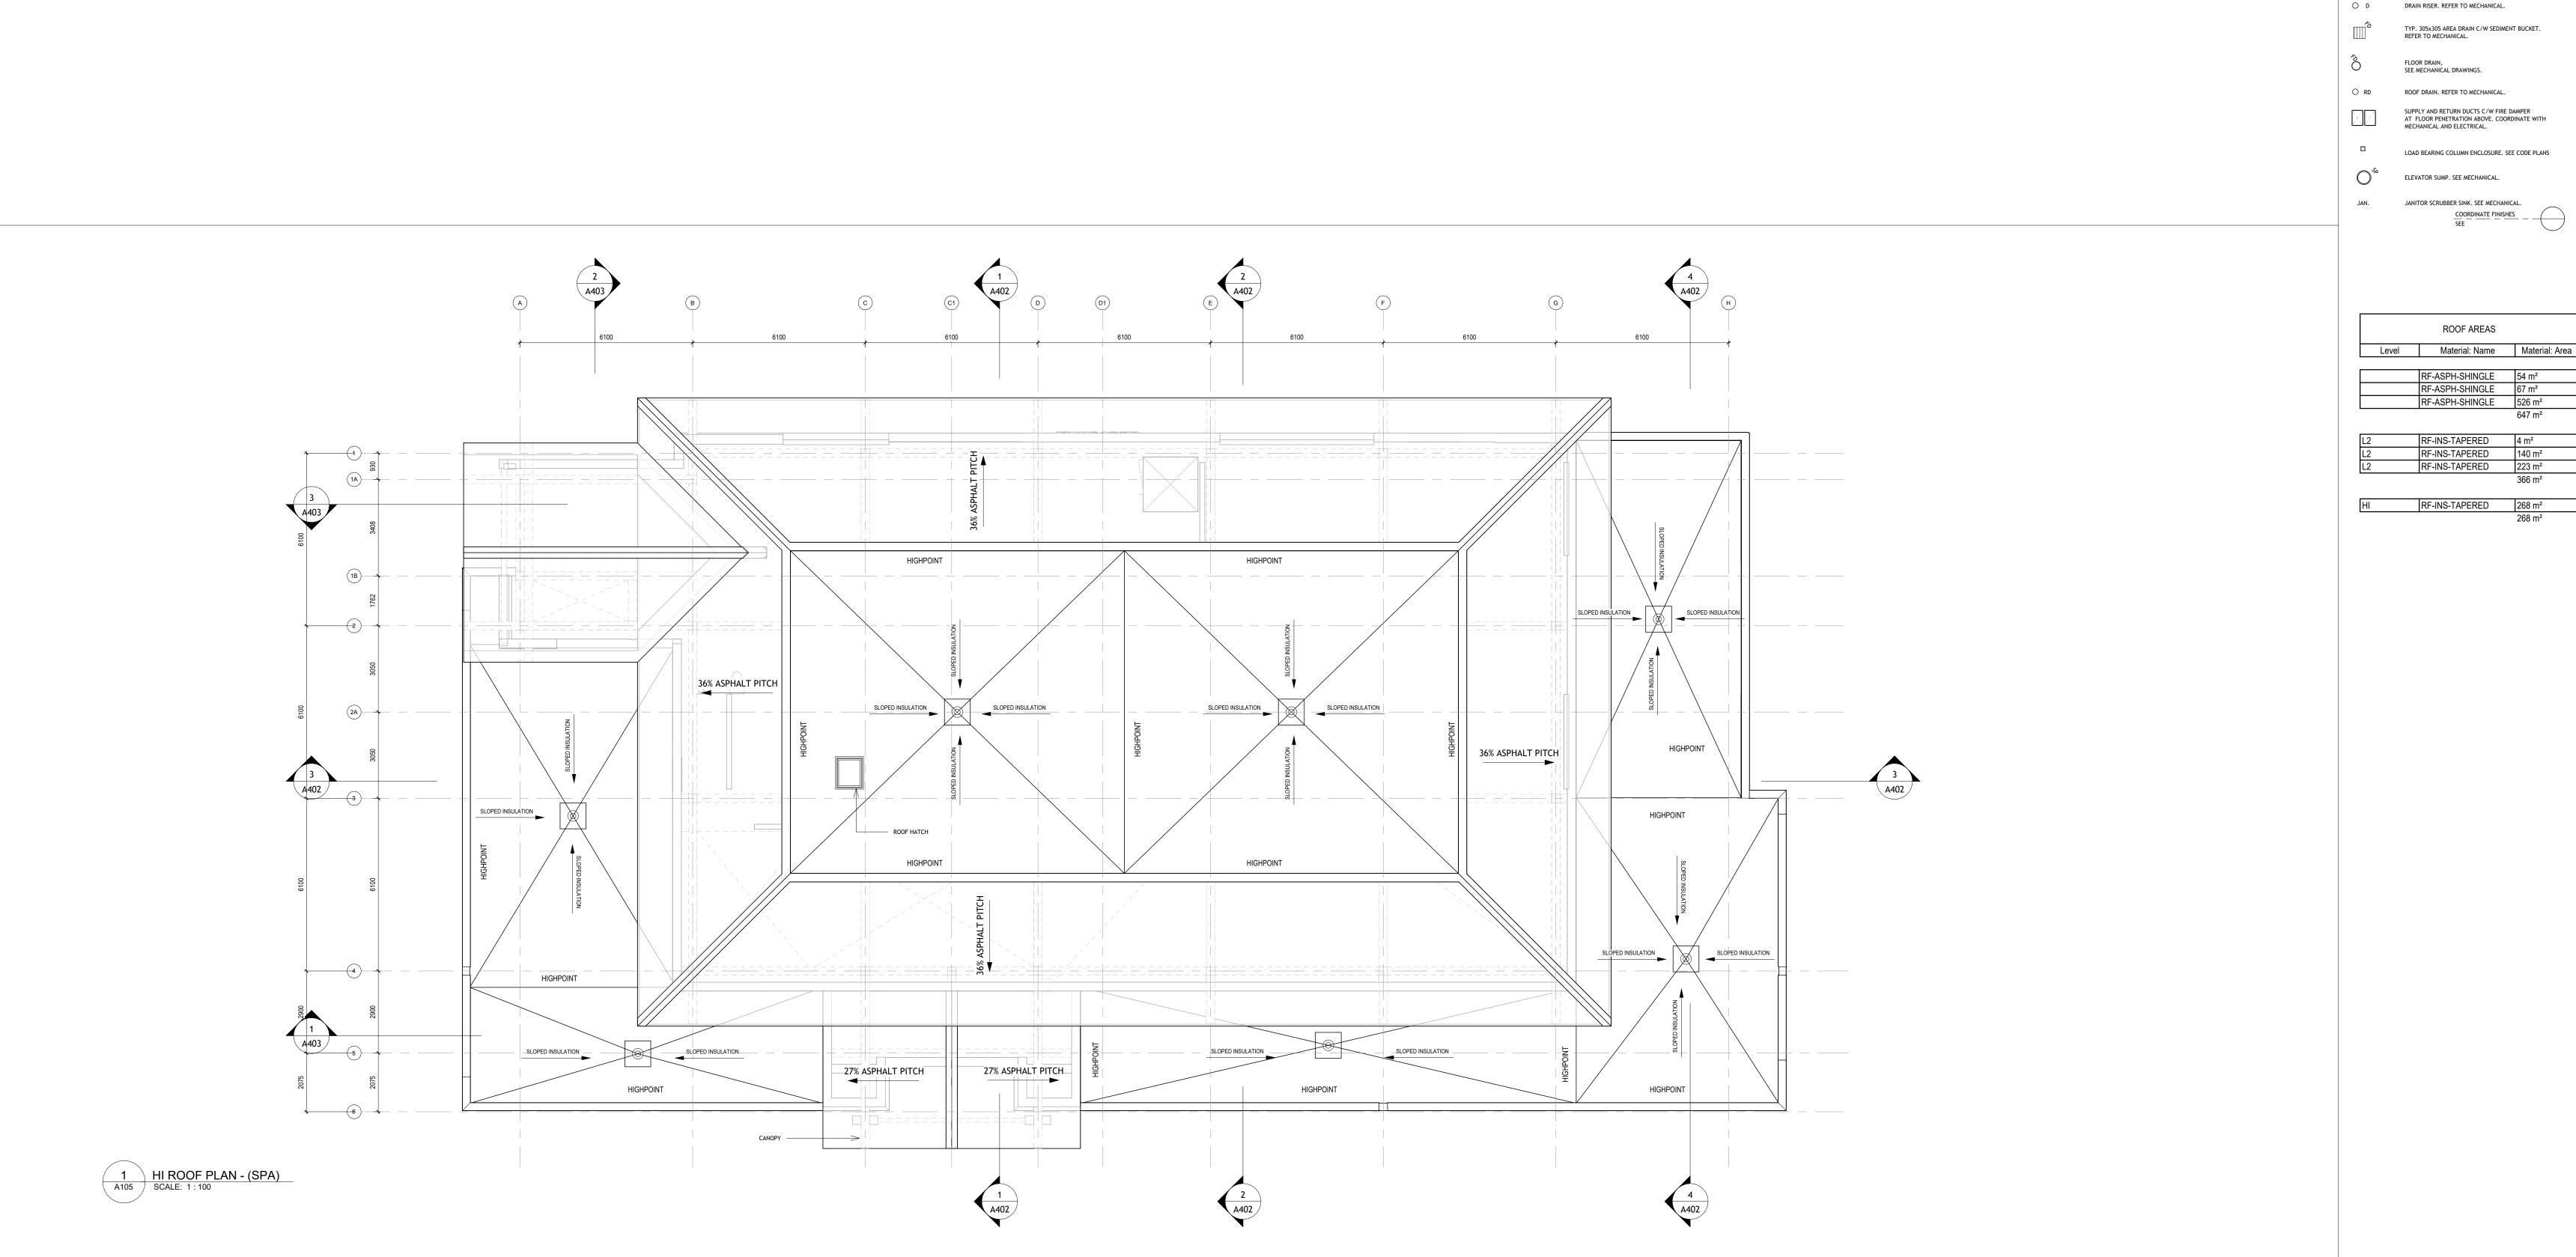

|       | ROOF AREAS      |                    |
|-------|-----------------|--------------------|
| Level | Material: Name  | Material: Area     |
|       | İ               | i                  |
|       | RF-ASPH-SHINGLE | 54 m²              |
|       | RF-ASPH-SHINGLE | 67 m²              |
|       | RF-ASPH-SHINGLE | 526 m <sup>2</sup> |
|       |                 | 647 m²             |
|       |                 |                    |
| L2    | RF-INS-TAPERED  | 4 m <sup>2</sup>   |
| L2    | RF-INS-TAPERED  | 140 m²             |
| L2    | RF-INS-TAPERED  | 223 m²             |
|       | -               | 366 m²             |

MINTO DESIGN CENTRE

DRAWING TITLE ROOF PLAN (SPA)

DRAWN JOB NO. DRAWING NO. 2025-01-17 3622 A105 SCALE REVIEWED
As indicated Checker

ARCHITECTURAL

[PC-1]

[STF-1]

[PC-1] [STF-1]

[MP-H] [STF-1]